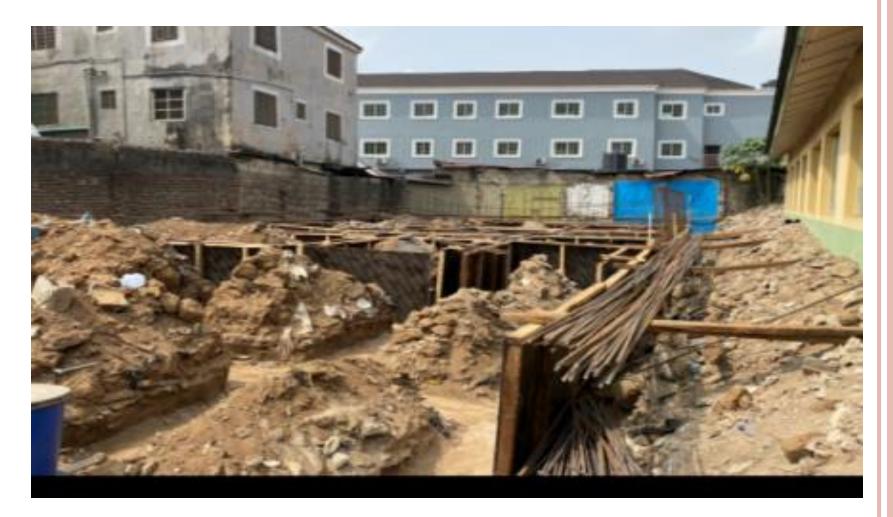

#### 20 QUEENS STREET, YABA

**DESCRIPTION OF PROPERTY:** 

**STAGE OF WORK: ROOFED** 

DEVELOPMENT PERMIT STATUS: PROV/028/YA

**AUTHORIZATION STATUS: N/A** 