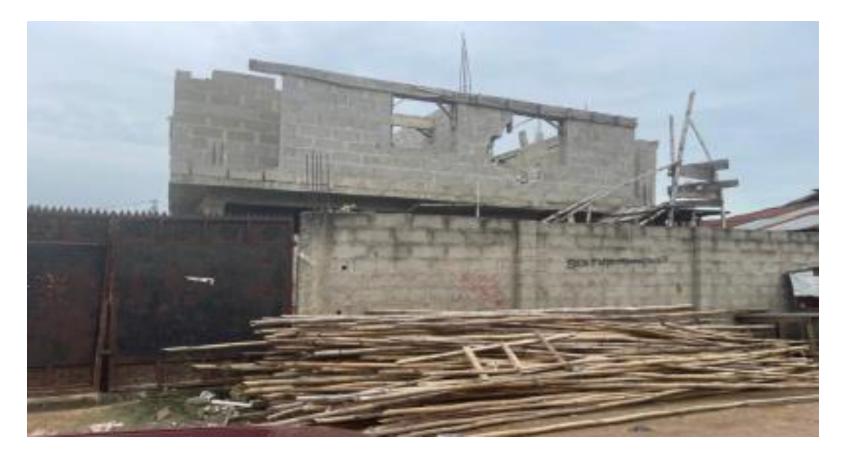

#### 20 QUEENS STREET, YABA

**DESCRIPTION OF PROPERTY:** 

**STAGE OF WORK: ROOFED** 

DEVELOPMENT PERMIT STATUS: PROV/028/YA

**AUTHORIZATION STATUS: N/A** 