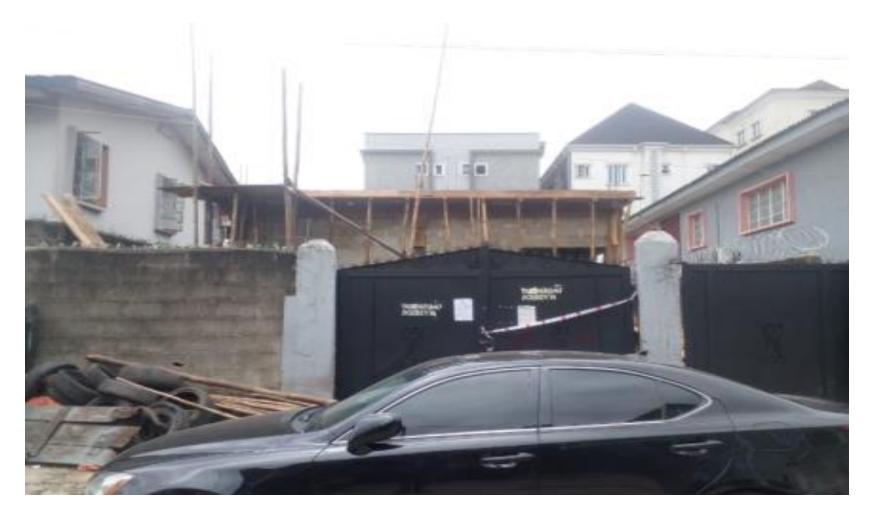

### BESIDE 433 HERBERT MACAULAY WAY, YABA

DESCRIPTION OF PROPERTY: STAGE OF WORK: ONGOING

**DEVELOPMENT PERMIT STATUS: N/A** 

**AUTHORIZATION STATUS: YES** 