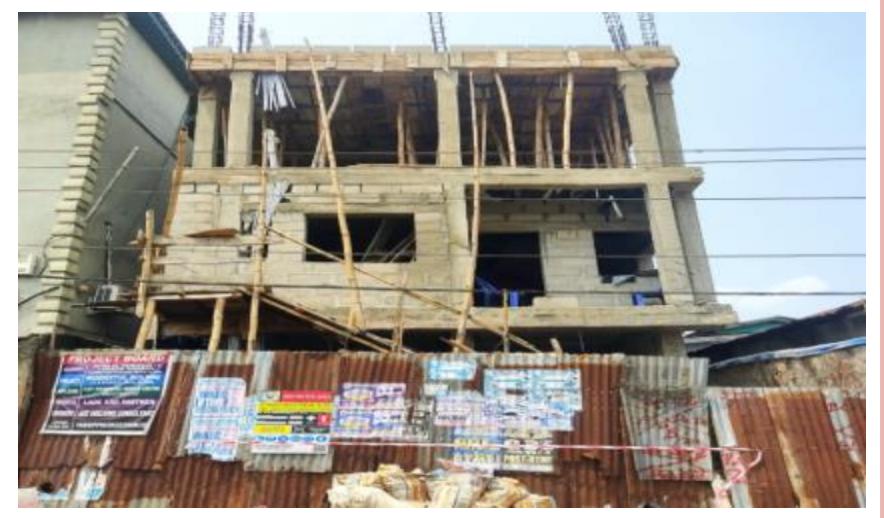

#### 66 QUEENS STREET, YABA

**DESCRIPTION OF PROPERTY:** 

STAGE OF WORK: THIRD FLOOR REINFORCEMENT ARRANGEMENT

**DEVELOPMENT PERMIT STATUS: N/A** 

**AUTHORIZATION STATUS: N/A** 