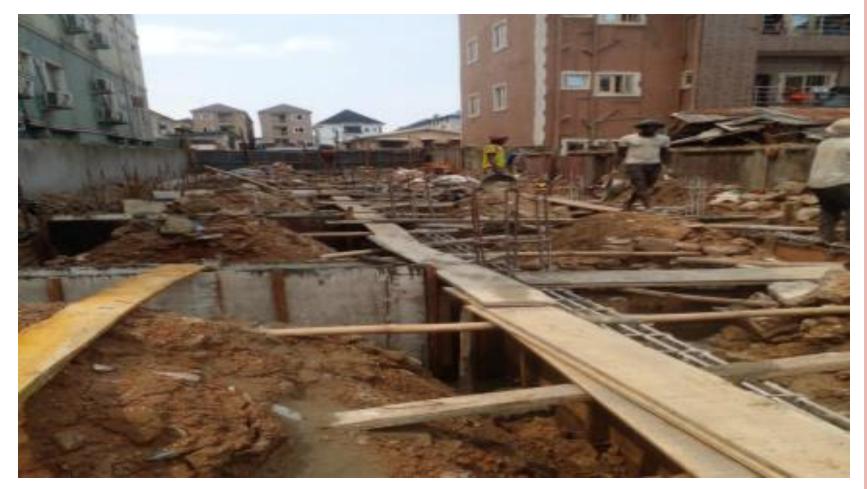

#### 205 BORNO WAY, YABA

**DESCRIPTION OF PROPERTY:** 

**STAGE OF WORK: SITE PREPARARTION** 

DEVELOPMENT PERMIT STATUS: YAB/EPPID/2022/377M/377

**AUTHORIZATION STATUS: N/A** 