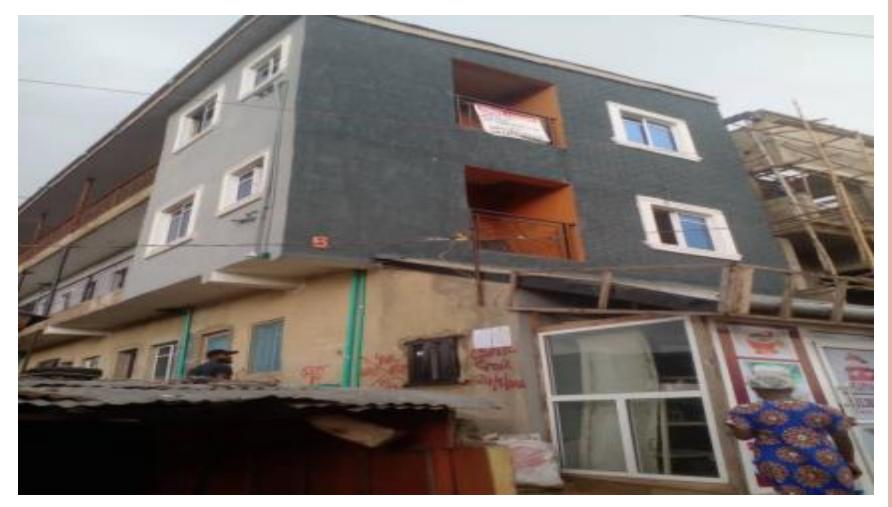

#### 20 QUEENS STREET, YABA

**DESCRIPTION OF PROPERTY:** 

**STAGE OF WORK: ROOFED** 

DEVELOPMENT PERMIT STATUS: PROV/028/YA

**AUTHORIZATION STATUS: N/A** 