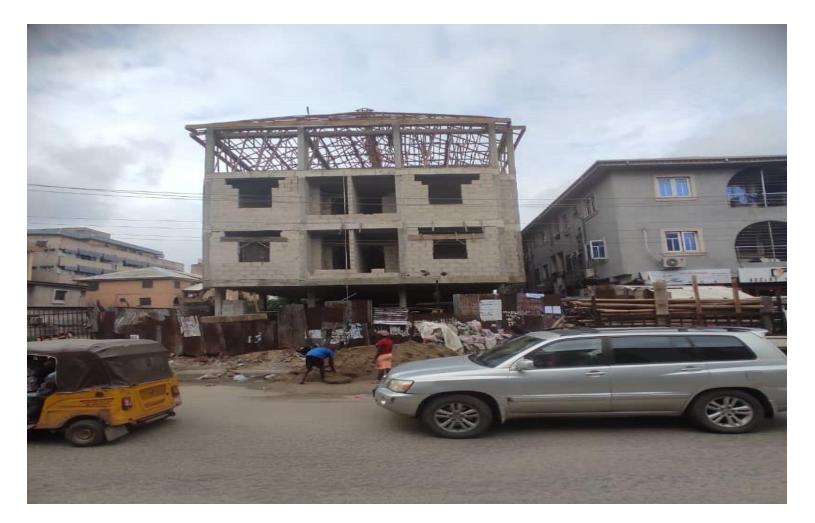

#### 66 QUEENS STREET, YABA

**DESCRIPTION OF PROPERTY:** 

STAGE OF WORK: THIRD FLOOR REINFORCEMENT ARRANGEMENT

**DEVELOPMENT PERMIT STATUS: N/A** 

**AUTHORIZATION STATUS: N/A** 