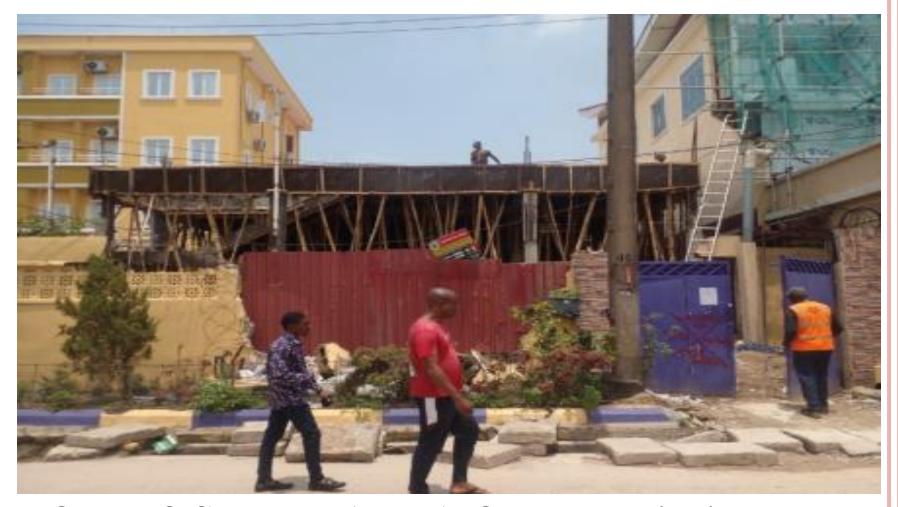

#### 28 QUEENS STREET, YABA

**DESCRIPTION OF PROPERTY:** 

STAGE OF WORK: FIRST FLOOR SLAB DEVELOPMENT PERMIT STATUS: N/A

**AUTHORIZATION STATUS: YES** 

**DESCRIPTION OF PROPERTY:** 

STAGE OF WORK: FIRST FLOOR BLOCKWORK

**DEVELOPMENT PERMIT STATUS: YA16/DO/14/47** 

**AUTHORIZATION STATUS: YES** 

DESCRIPTION OF PROPERTY:

**STAGE OF WORK: FINISHES** 

**DEVELOPMENT PERMIT STATUS: DCB/1644/YA** 

**AUTHORIZATION STATUS: YES** 