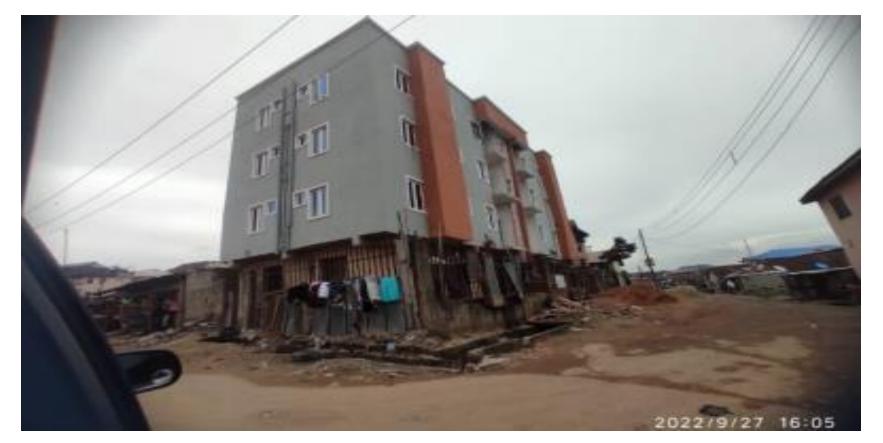

#### 28 QUEENS STREET, YABA

**DESCRIPTION OF PROPERTY:** 

STAGE OF WORK: FIRST FLOOR SLAB DEVELOPMENT PERMIT STATUS: N/A

**AUTHORIZATION STATUS: YES** 

**DESCRIPTION OF PROPERTY:** 

STAGE OF WORK: FIRST FLOOR BLOCKWORK

**DEVELOPMENT PERMIT STATUS: YA16/DO/14/47** 

**AUTHORIZATION STATUS: YES** 

DESCRIPTION OF PROPERTY:

**STAGE OF WORK: FINISHES** 

**DEVELOPMENT PERMIT STATUS: DCB/1644/YA** 

**AUTHORIZATION STATUS: YES** 