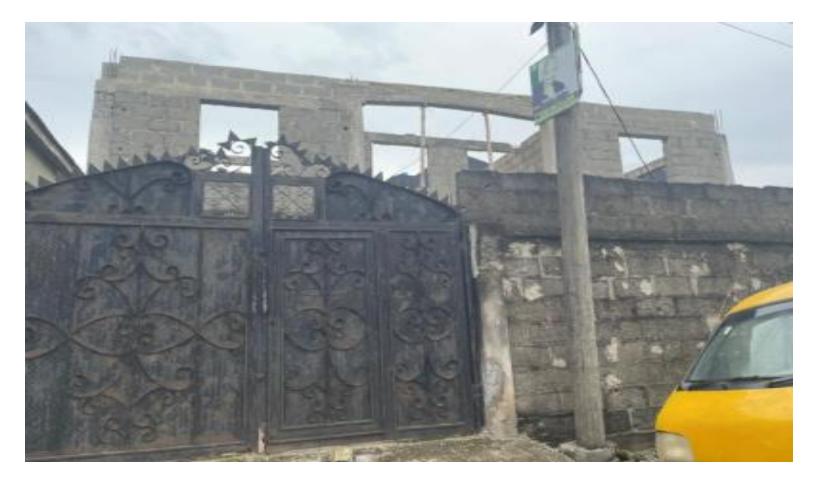

### BESIDE 433 HERBERT MACAULAY WAY, YABA

DESCRIPTION OF PROPERTY: STAGE OF WORK: ONGOING

**DEVELOPMENT PERMIT STATUS: N/A** 

**AUTHORIZATION STATUS: YES** 

# BESIDE 433 HERBERT MACAULAY WAY, WITHIN BARRACKS, YABA

**DESCRIPTION OF PROPERTY:** 

**STAGE OF WORK: ROOFED AND PLASTERED** 

**DEVELOPMENT PERMIT STATUS: N/A** 

**AUTHORIZATION STATUS: N/A** 