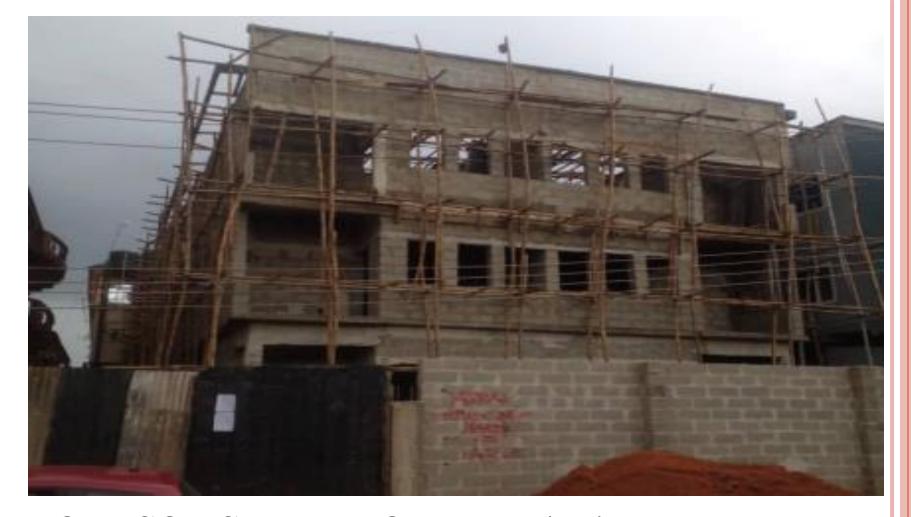

#### 66 QUEENS STREET, YABA

**DESCRIPTION OF PROPERTY:** 

STAGE OF WORK: THIRD FLOOR REINFORCEMENT ARRANGEMENT

**DEVELOPMENT PERMIT STATUS: N/A** 

**AUTHORIZATION STATUS: N/A** 