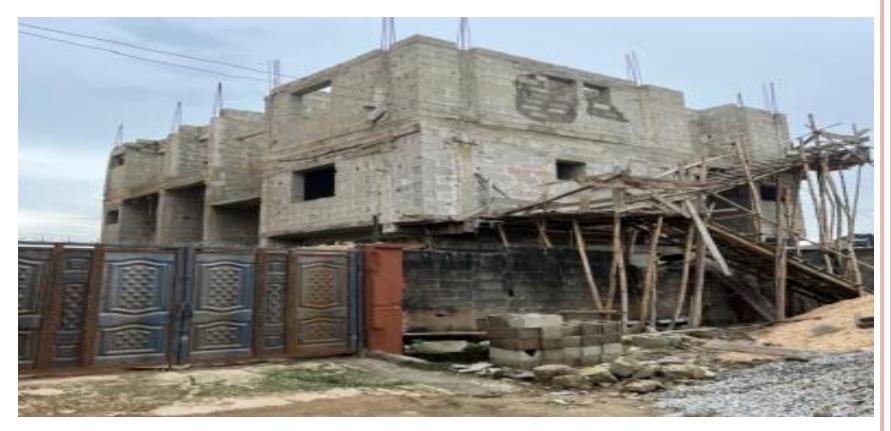

#### 66 QUEENS STREET, YABA

**DESCRIPTION OF PROPERTY:** 

STAGE OF WORK: THIRD FLOOR REINFORCEMENT ARRANGEMENT

**DEVELOPMENT PERMIT STATUS: N/A** 

**AUTHORIZATION STATUS: N/A** 