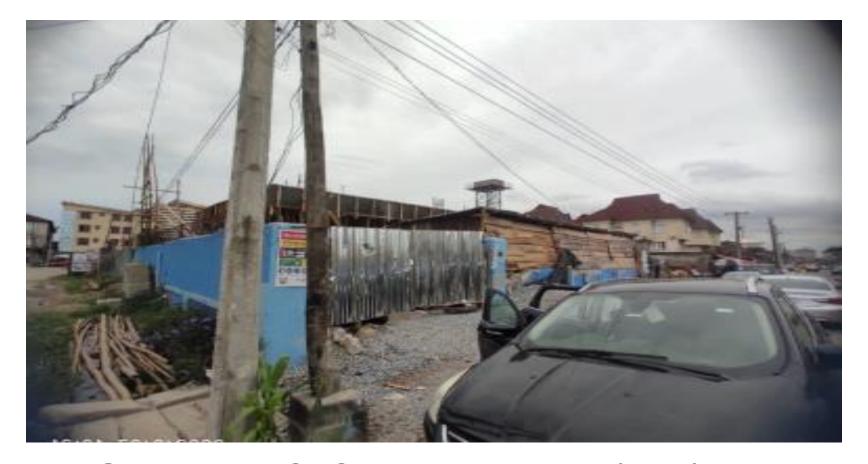

#### 28 QUEENS STREET, YABA

**DESCRIPTION OF PROPERTY:** 

STAGE OF WORK: FIRST FLOOR SLAB DEVELOPMENT PERMIT STATUS: N/A

**AUTHORIZATION STATUS: YES** 

**DESCRIPTION OF PROPERTY:** 

STAGE OF WORK: FIRST FLOOR BLOCKWORK

**DEVELOPMENT PERMIT STATUS: YA16/DO/14/47** 

**AUTHORIZATION STATUS: YES** 

DESCRIPTION OF PROPERTY:

**STAGE OF WORK: FINISHES** 

**DEVELOPMENT PERMIT STATUS: DCB/1644/YA** 

**AUTHORIZATION STATUS: YES** 