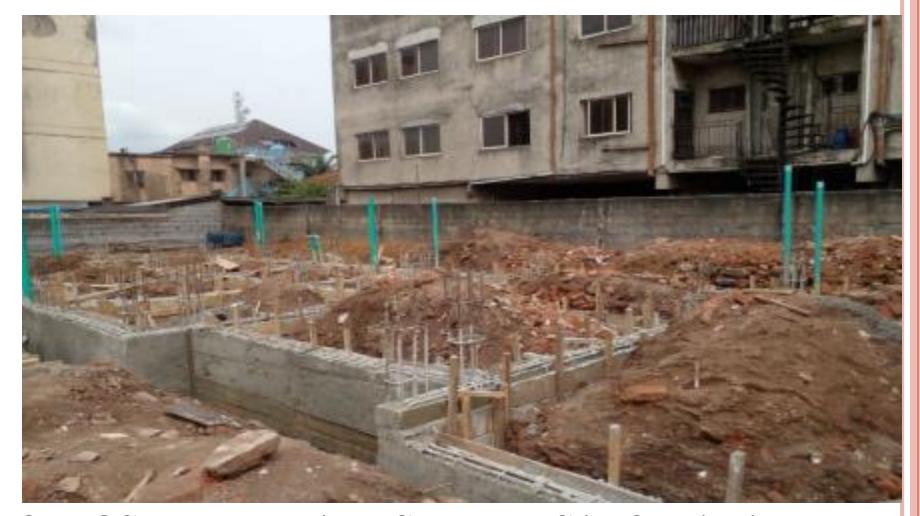

## 37 ARAROMI STREET, OFF BARIKISU STREET, ONIKE, YABA

**DESCRIPTION OF PROPERTY:** 

**STAGE OF WORK: FOUNDATION** 

DEVELOPMENT PERMIT STATUS: YAB/EPPID/2022/372M/372

**AUTHORIZATION STATUS: N/A** 

## MFM CONSTRUCTION, BESIDE 48 MAJARO STREET, ONIKE, YABA

**DESCRIPTION OF PROPERTY:** 

**STAGE OF WORK: FOUNDATION (PILE WORKS)** 

**DEVELOPMENT PERMIT STATUS: N/A** 

**AUTHORIZATION STATUS: N/A** 

### 5 ANDOYI STREET, BY AKINTUNDE CLOSE, ONIKE, YABA

**DESCRIPTION OF PROPERTY:** 

**STAGE OF WORK: FOUNDATION (PILE WORKS)** 

**DEVELOPMENT PERMIT STATUS: N/A** 

**AUTHORIZATION STATUS: N/A** 

#### 12 OLONODE STREET, ALAGOMEJI YABA

**DESCRIPTION OF PROPERTY:** 

**STAGE OF WORK: FOUNDATION** 

**DEVELOPMENT PERMIT STATUS: PROV/137/YA** 

**AUTHORIZATION STATUS: N/A** 