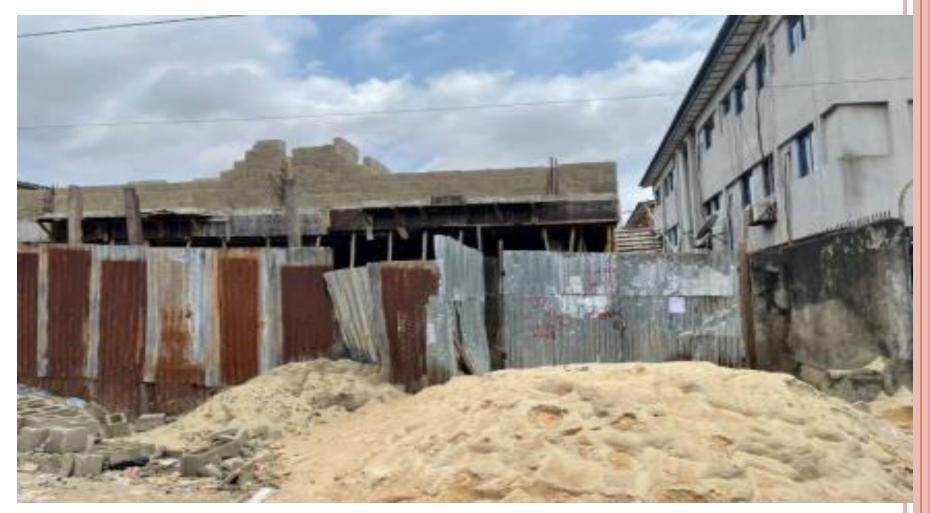

#### 20 QUEENS STREET, YABA

**DESCRIPTION OF PROPERTY:** 

**STAGE OF WORK: ROOFED** 

DEVELOPMENT PERMIT STATUS: PROV/028/YA

**AUTHORIZATION STATUS: N/A** 