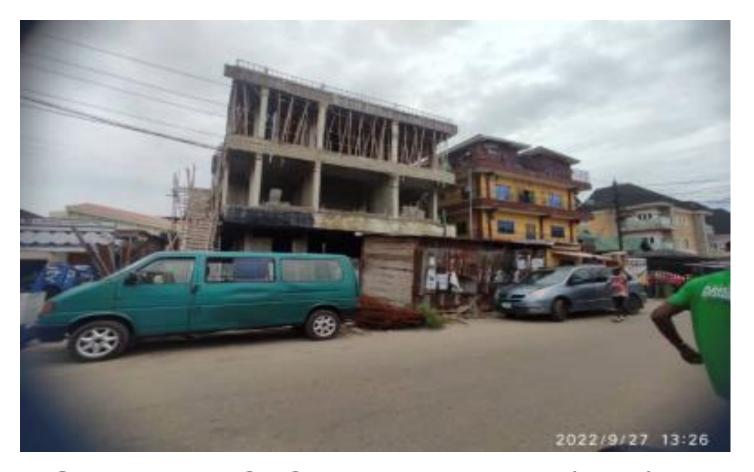

#### 66 QUEENS STREET, YABA

**DESCRIPTION OF PROPERTY:** 

STAGE OF WORK: THIRD FLOOR REINFORCEMENT ARRANGEMENT

**DEVELOPMENT PERMIT STATUS: N/A** 

**AUTHORIZATION STATUS: N/A** 