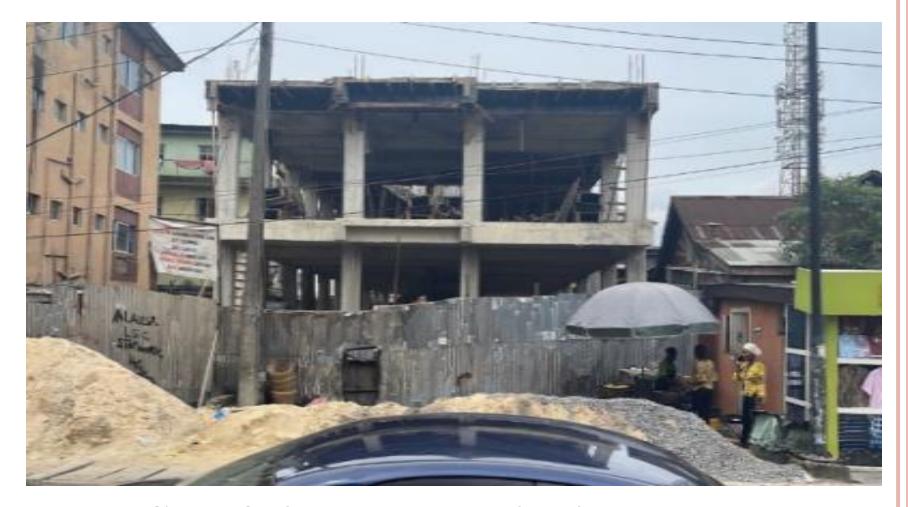

#### 66 QUEENS STREET, YABA

**DESCRIPTION OF PROPERTY:** 

STAGE OF WORK: THIRD FLOOR REINFORCEMENT ARRANGEMENT

**DEVELOPMENT PERMIT STATUS: N/A** 

**AUTHORIZATION STATUS: N/A** 