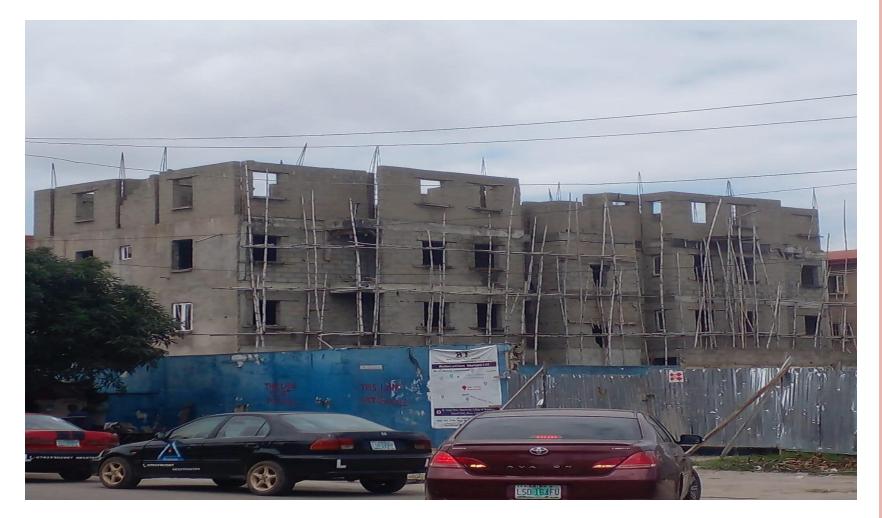

#### 28 QUEENS STREET, YABA

**DESCRIPTION OF PROPERTY:** 

STAGE OF WORK: FIRST FLOOR SLAB DEVELOPMENT PERMIT STATUS: N/A

**AUTHORIZATION STATUS: YES** 

**DESCRIPTION OF PROPERTY:** 

STAGE OF WORK: FIRST FLOOR BLOCKWORK

**DEVELOPMENT PERMIT STATUS: YA16/DO/14/47** 

**AUTHORIZATION STATUS: YES** 

DESCRIPTION OF PROPERTY:

**STAGE OF WORK: FINISHES** 

**DEVELOPMENT PERMIT STATUS: DCB/1644/YA** 

**AUTHORIZATION STATUS: YES** 