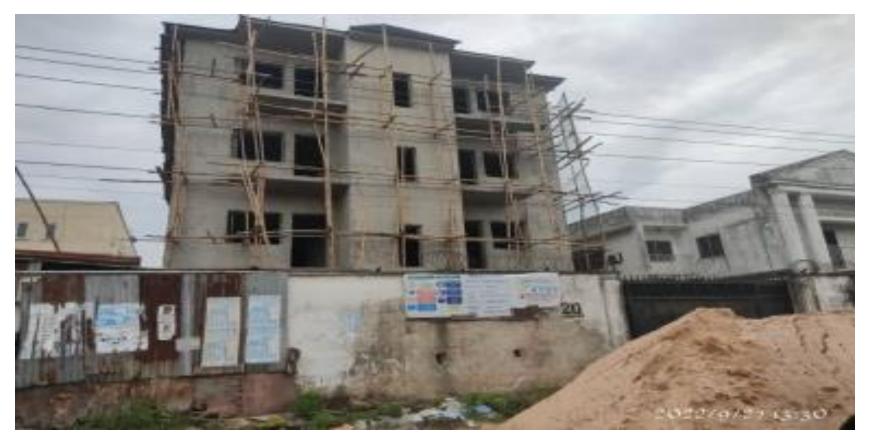

#### 20 QUEENS STREET, YABA

**DESCRIPTION OF PROPERTY:** 

**STAGE OF WORK: ROOFED** 

DEVELOPMENT PERMIT STATUS: PROV/028/YA

**AUTHORIZATION STATUS: N/A** 