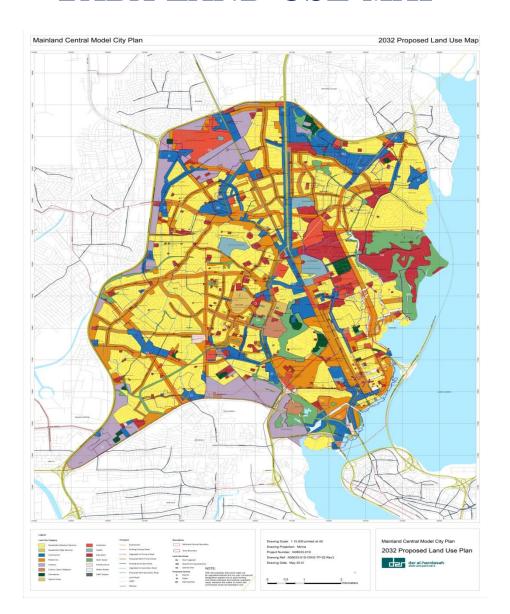

ian settlement by virtue of the Portuguese who brought Christianity by way of trading; slave trade in the 19<sup>th</sup> century. The first church was built in 1920 while Islam entered Nigeria in the 15<sup>th</sup> century.
- Yaba Local Council Development Area (LCDA) was created in 1977 from the Old Lagos Mainland Local Government. For effective coverage, Lagos State Building Control Agency, tolled this line with an office for Yaba; located at 168 Herbert Macaulay Way, Adekunle Bus- Stop, Yaba.

### AIM AND OBJECTIVES OF THIS PROJECT

- To identify under-constructions, vacant lands and abandoned buildings in yaba district;
- To identify for record purpose;
- To identify the status of the structure;
- To identify the status of the structure in terms of approval.

#### YABA LAND USE MAP



# ONGOING CONSTRUCTION



#### 271 HERBERT MACAULAY WAY, ALAGOMEJI, YABA

**DESCRIPTION OF PROPERTY:** 

**STAGE OF WORK: THIRD FLOOR COLUMNS** 

**DEVELOPMENT PERMIT STATUS: PROV/160/YA** 

**AUTHORIZATION STATUS: N/A STAGE CERTIFICATION (IF ANY)** 



#### 66 QUEENS STREET, YABA

**DESCRIPTION OF PROPERTY:** 

STAGE OF WORK: THIRD FLOOR REINFORCEMENT ARRANGEMENT

**DEVELOPMENT PERMIT STATUS: N/A** 

**AUTHORIZATION STATUS: N/A** 



#### 20 QUEENS STREET, YABA

**DESCRIPTION OF PROPERTY:** 

**STAGE OF WORK: ROOFED** 

DEVELOPMENT PERMIT STATUS: PROV/028/YA

**AUTHORIZATION STATUS: N/A** 



#### 28 QUEENS STREET, YABA

**DESCRIPTION OF PROPERTY:** 

STAGE OF WORK: FIRST FLOOR SLAB DEVELOPMENT PERMIT STATUS: N/A

**AUTHORIZATION STATUS: YES** 



**DESCRIPTION OF PROPERTY:** 

STAGE OF