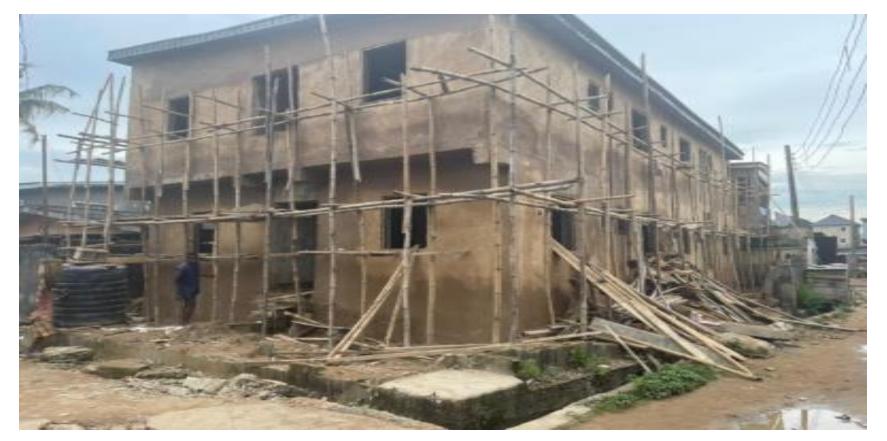

#### 20 QUEENS STREET, YABA

**DESCRIPTION OF PROPERTY:** 

**STAGE OF WORK: ROOFED** 

DEVELOPMENT PERMIT STATUS: PROV/028/YA

**AUTHORIZATION STATUS: N/A** 