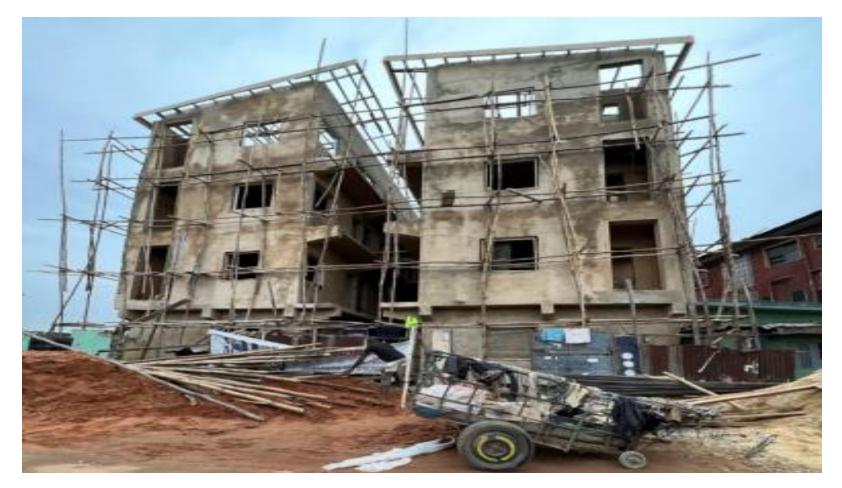

#### 20 QUEENS STREET, YABA

**DESCRIPTION OF PROPERTY:** 

**STAGE OF WORK: ROOFED** 

DEVELOPMENT PERMIT STATUS: PROV/028/YA

**AUTHORIZATION STATUS: N/A** 