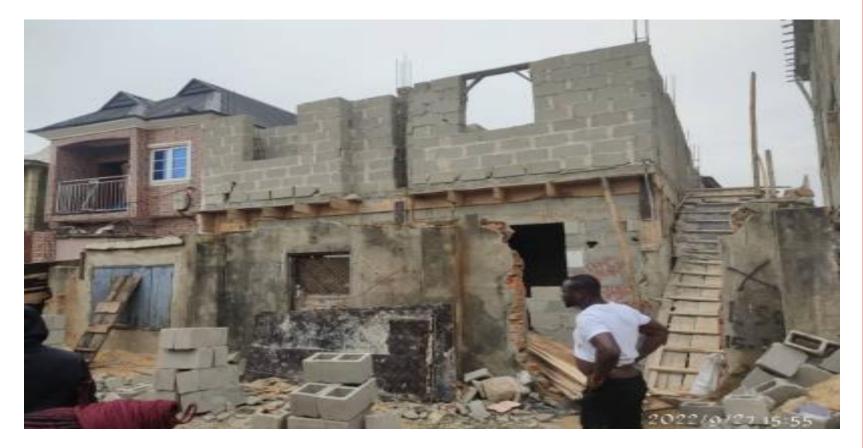

#### 66 QUEENS STREET, YABA

**DESCRIPTION OF PROPERTY:** 

STAGE OF WORK: THIRD FLOOR REINFORCEMENT ARRANGEMENT

**DEVELOPMENT PERMIT STATUS: N/A** 

**AUTHORIZATION STATUS: N/A** 