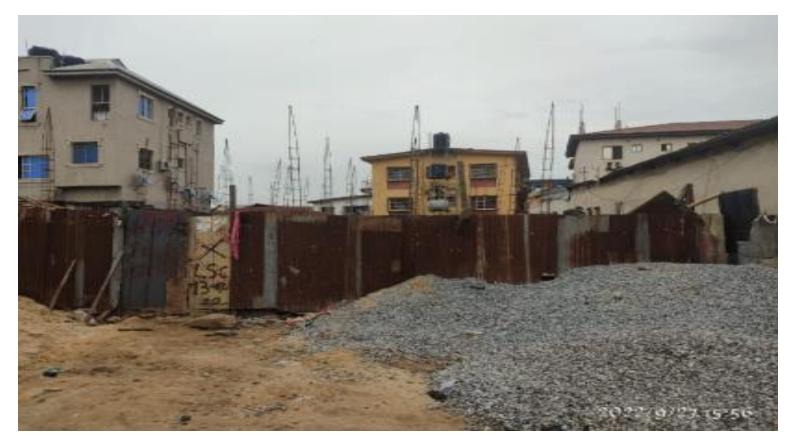

#### 28 QUEENS STREET, YABA

**DESCRIPTION OF PROPERTY:** 

STAGE OF WORK: FIRST FLOOR SLAB DEVELOPMENT PERMIT STATUS: N/A

**AUTHORIZATION STATUS: YES** 

**DESCRIPTION OF PROPERTY:** 

STAGE OF WORK: FIRST FLOOR BLOCKWORK

**DEVELOPMENT PERMIT STATUS: YA16/DO/14/47** 

**AUTHORIZATION STATUS: YES** 

DESCRIPTION OF PROPERTY:

**STAGE OF WORK: FINISHES** 

**DEVELOPMENT PERMIT STATUS: DCB/1644/YA** 

**AUTHORIZATION STATUS: YES** 