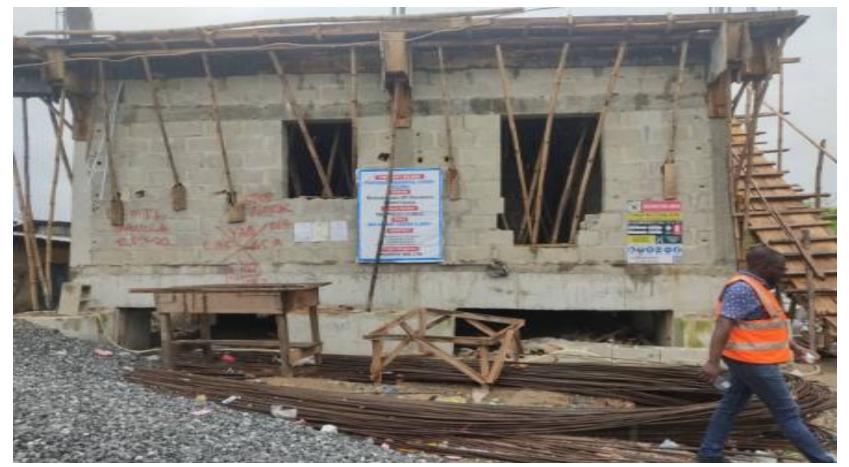

#### 66 QUEENS STREET, YABA

**DESCRIPTION OF PROPERTY:** 

STAGE OF WORK: THIRD FLOOR REINFORCEMENT ARRANGEMENT

**DEVELOPMENT PERMIT STATUS: N/A** 

**AUTHORIZATION STATUS: N/A** 