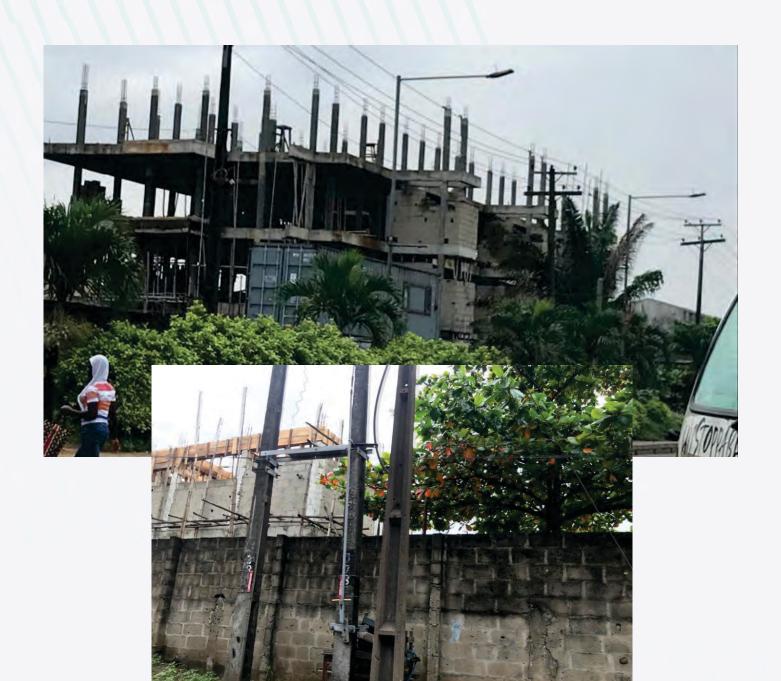

### LOCATION/ADDRESS 94, ADENIRAN OGUNSANYA ROAD, SURULERE DESCRIPTION OF VACANT STAGE OF WORK VACANT DEVELOPMENT NIL AUTHORIZATION NIL REMARKS SEALED

26, MODUPE JOHNSON CRESCENT, OFF ADENIRAN OGUNSANYA, SURULERE

DESCRIPTION OF PROPERTY

**TWO FLOOR** 

**STAGE OF WORK** 

**FINISHING STAGE** 

DEVELOPMENT PERMIT STATUS

DCB/D0/767/SL

AUTHORIZATION STATUS

LASBCA/SLR/SC/034

**REMARKS** 

**UNDER STAGE** 

Neiwork: Sep 29, 2022 10:46:38 AM GMT+01:00 Local: Sep 29, 2022 10:46:36 AM GMT+01:00 6°29'24,054"N 3°21'21,828"E 59 Adeniran Ogunsanya Street Surulere

**LOCATION/ADDRESS** 