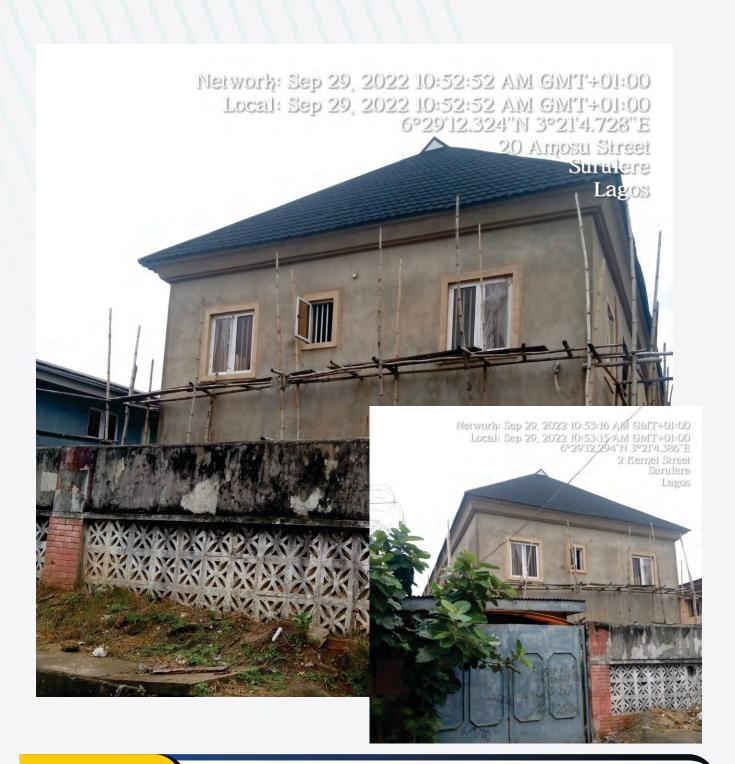

### LOCATION/ADDRESS 4, KERNEL STREET, OFF AMOSUN STREET, BODE THOMAS, SURULERE DESCRIPTION OF PROPERTY TWO FLOOR STAGE OF WORK FINISHING STAGE DEVELOPMENT PERMIT STATUS YET TO BE OBTAINED AUTHORIZATION STATUS YET TO BE OBTAINED REMARKS NIL