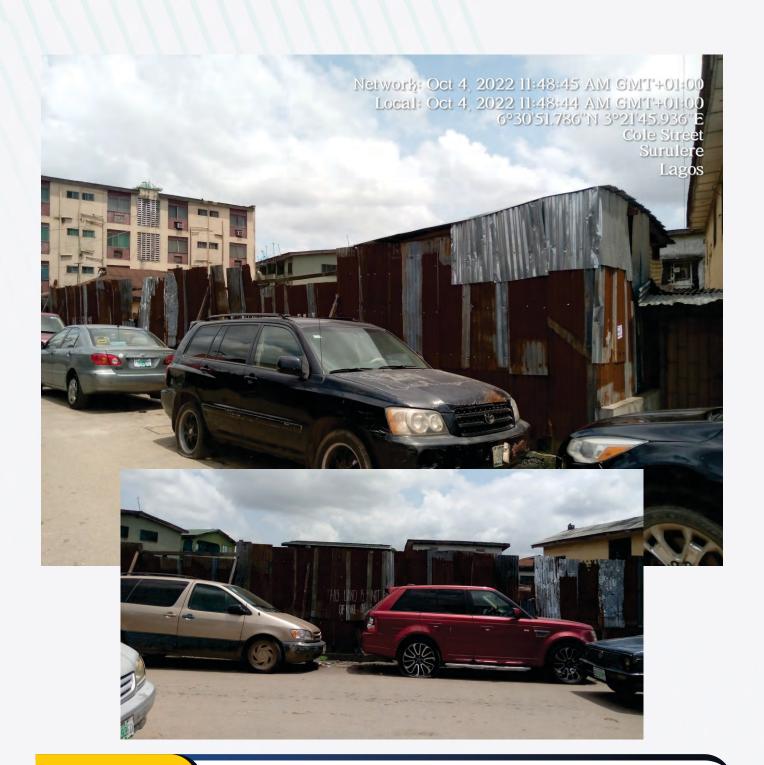

AUTHORIZATION STATUS

NIL

51, HAASTRUP STREET, OFF COLE STREET, SURULERE

DESCRIPTION OF PROPERTY

**VACANT** 

**STAGE OF WORK** 

**VACANT** 

DEVELOPMENT PERMIT STATUS

NIL

AUTHORIZATION STATUS

NIL

**64, HAASTRUP STREET, OFF COLE STREET, SURULERE** 

DESCRIPTION OF PROPERTY

**VACANT** 

**STAGE OF WORK** 

**VACANT** 