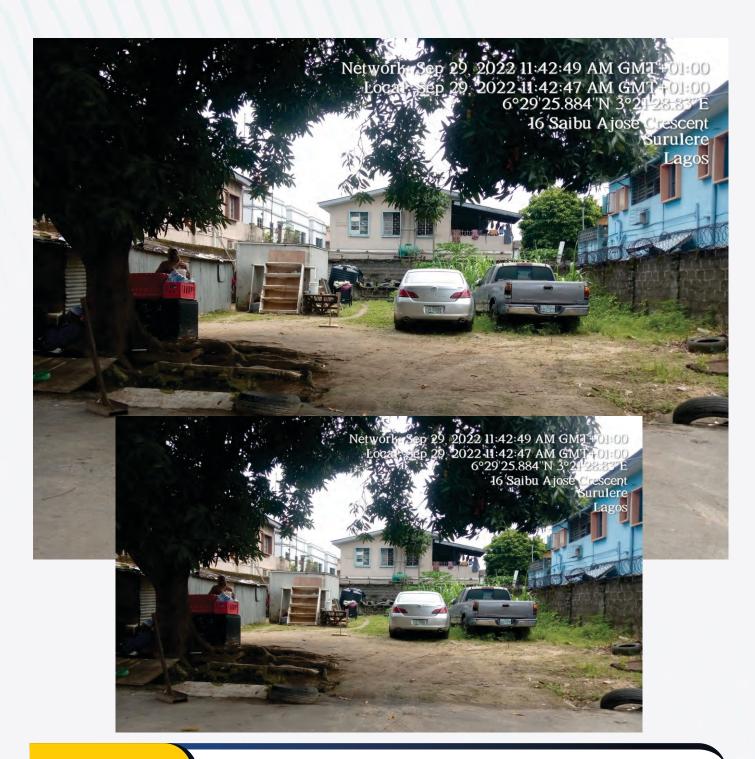

DESCRIPTION OF UNDER CONSTRUCTION

STAGE OF WORK FIRST FLOOR SLAB

DEVELOPMENT DCB/DO/PROV/082/SL

AUTHORIZATION LASBCA/SLR/22/SC005

REMARKS UNDER STAGE

11, SABIU AJOSE STREET, OFF ADENIRAN OGUNSANYA, SURULERE

DESCRIPTION OF PROPERTY

**VACANT** 

**STAGE OF WORK** 

**VACANT** 

DEVELOPMENT PERMIT STATUS

NIL

AUTHORIZATION STATUS

NIL

**REMARKS** 

NIL

LOCATION/ADDRESS

18, OSENI CLOSE, OFF ADENIRAN OGUNSANYA, SURULERE

DESCRIPTION OF UNDER CONSTRUCTION

STAGE OF WORK

GROUND FLOOR COLUMN

DEVELOPMENT DCB/DO/834/SL