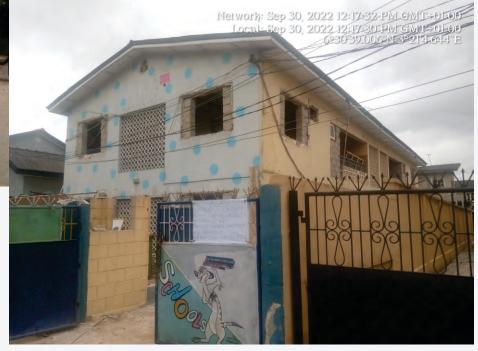

### LOCATION/ADDRESS 67, RASAQ BALOGUN STREET, OFF ADEBOLA STREET, SURULERE DESCRIPTION OF TWO FLOOR STRUCTURE STAGE OF WORK FINISHES LEVEL DEVELOPMENT DCB/DO/PROV/250/SL AUTHORIZATION LASBCA/SLR/SCOO7 REMARKS UNDER STAGE

LOCATION/ADDRESS

48, RASAQ BALOGUN STREET, OFF ADEBOLA STREET, SURULERE

DESCRIPTION OF TWO FLOOR STRUCTURE

STAGE OF WORK

PLASTERING / FINISHES LEVEL

DEVELOPMENT DCB/DO/827/SL

AUTHORIZATION LASBCA/SLR/22/SC/040

REMARKS

UNDER STAGE

Network: Sep 30, 2022 1:48:43 PM GMT+01:00 Local: Sep 30, 2022 1:48:41 PM GMT+01:00 6°29'49.23"N 3°21'37.548"E 42 Adebola Street Surulere Lagos

**LOCATION/ADDRESS** 

35, ADEBOLA STREET, OFF ADENIRAN OGUNSANYA STREET, SURULERE