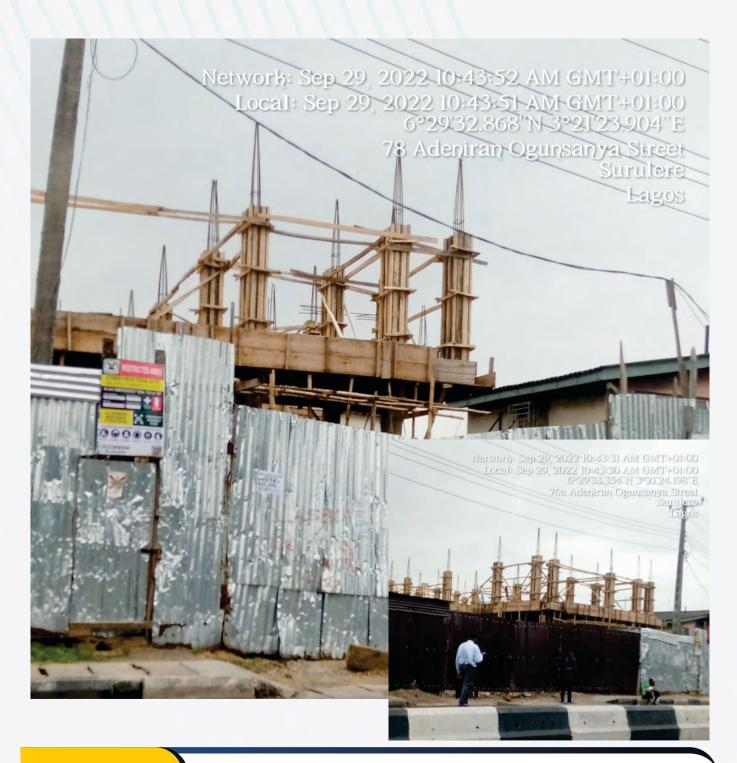

6, JALUPON CLOSE OFF ADENIRAN OGUNSANYA ROAD, SURULERE

DESCRIPTION OF PROPERTY

**UNDER CONSTRUCTION** 

**STAGE OF WORK** 

**SECOND SUSPENDED FLOOR BLOCK SETTING ON-GOING** 

DEVELOPMENT PERMIT STATUS

DCB/DO/PROV/225/SL

AUTHORIZATION STATUS

LASBCA/SLR/22/SC/010

**REMARKS** 

**UNDER STAGE** 

71, ADENIRAN OGUNSANYA ROAD, SURULERE

DESCRIPTION OF PROPERTY

**UNDER CONSTRUCTION** 

**STAGE OF WORK** 