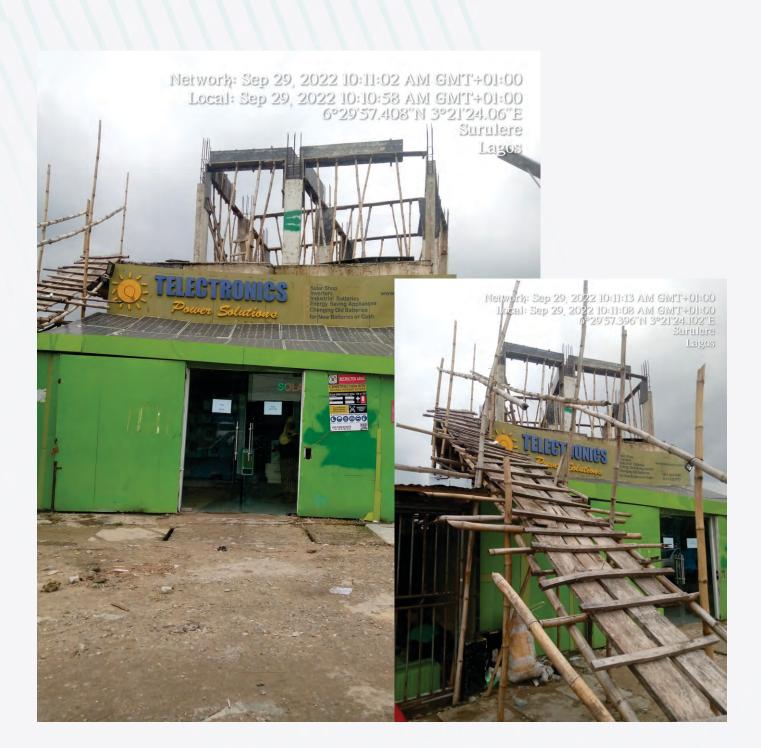

### 11, ALADE CLOSE OFF ADENIRAN OGUNSANYA, SURULERE

DESCRIPTION OF PROPERTY

**VACANT** 

**STAGE OF WORK** 

**VACANT** 

DEVELOPMENT PERMIT STATUS

NIL

AUTHORIZATION STATUS

NIL

**REMARKS** 

NIL