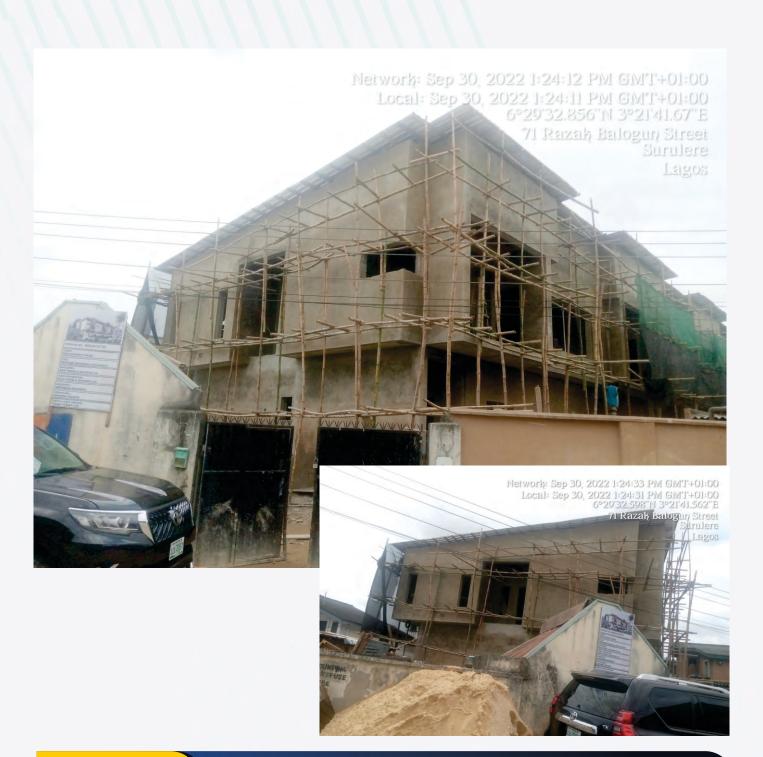

# LOCATION/ADDRESS 1, RASAQ BALOGUN STREET, OFF ADEBOLA STREET, SURULERE DESCRIPTION OF PROPERTY ABANDON STAGE OF WORK ABANDON DEVELOPMENT PERMIT STATUS NIL AUTHORIZATION NIL REMARKS

LOCATION/ADDRESS

9, AUGUSTO CLOSE, OFF RASAQ BALOGUN STREET, SURULERE