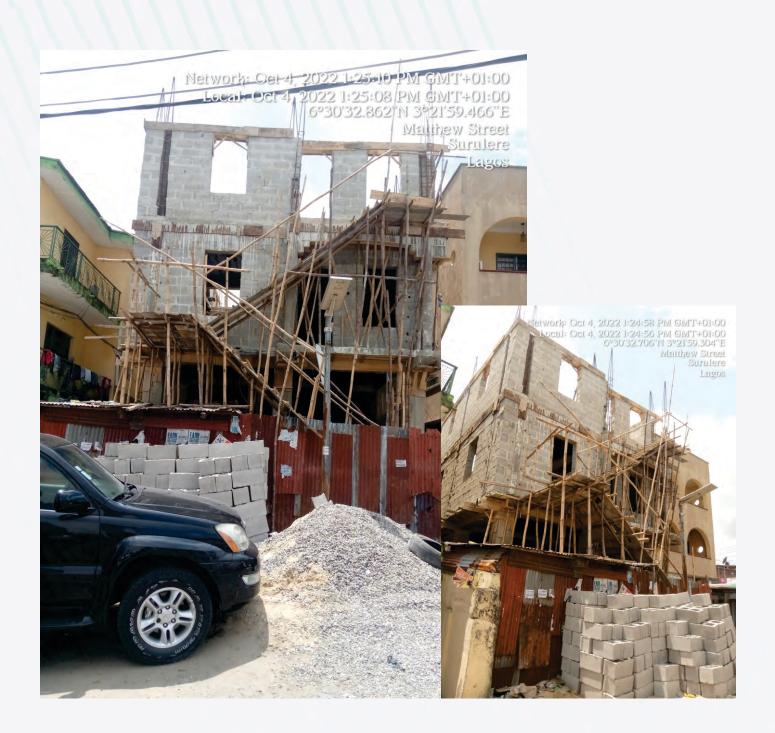

### DESCRIPTION OF PROPERTY VACANT STAGE OF WORK VACANT DEVELOPMENT PERMIT STATUS NIL AUTHORIZATION NIL

18, KARIMU STREET, OFF COLE STREET, SURULERE

**LOCATION/ADDRESS** 

| LOCATION/ADDRESS             | 4, MATHEW STREET, OFF OJUELEGBA ROAD, SURULERE |
|------------------------------|------------------------------------------------|
| DESCRIPTION OF PROPERTY      | UNDER CONSTRUCTION                             |
| STAGE OF WORK                | SECOND SUSPENDED FLOOR COLUMN                  |
| DEVELOPMENT<br>PERMIT STATUS | YET TO BE OBTAINED                             |
| AUTHORIZATION<br>STATUS      | YET TO BE OBTAINED                             |
| REMARKS                      | UNDER STAGE BY CENTRAL                         |