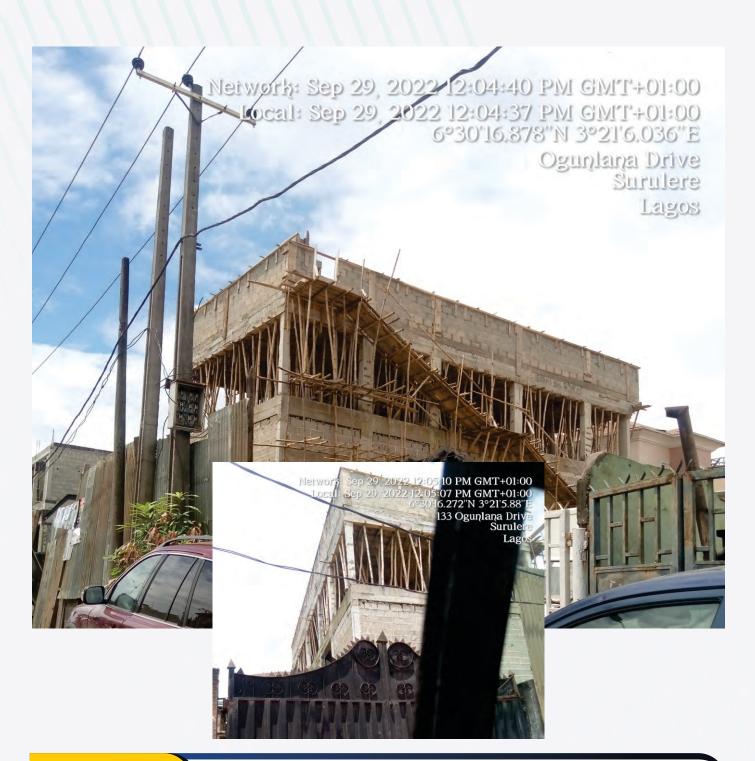

**64, OGUNLANA DRIVESURULERE** 

DESCRIPTION OF PROPERTY

TWO FLOOR STRUCTURE

**STAGE OF WORK** 

**GENERAL RENOVATION** 

DEVELOPMENT PERMIT STATUS

**YET TO BE OBTAINED** 

AUTHORIZATION STATUS

**YET TO BE OBTAINED** 

**REMARKS** 

NIL

| LOCATION/ADDRES              | 33, ITIRE ROAD, SURULERE |
|------------------------------|--------------------------|
| DESCRIPTION OF PROPERTY      | ABANDON                  |
| STAGE OF WORK                | ABANDON                  |
| DEVELOPMENT<br>PERMIT STATUS | NIL                      |
| AUTHORIZATION<br>STATUS      | NIL                      |
| REMARKS                      | NIL                      |