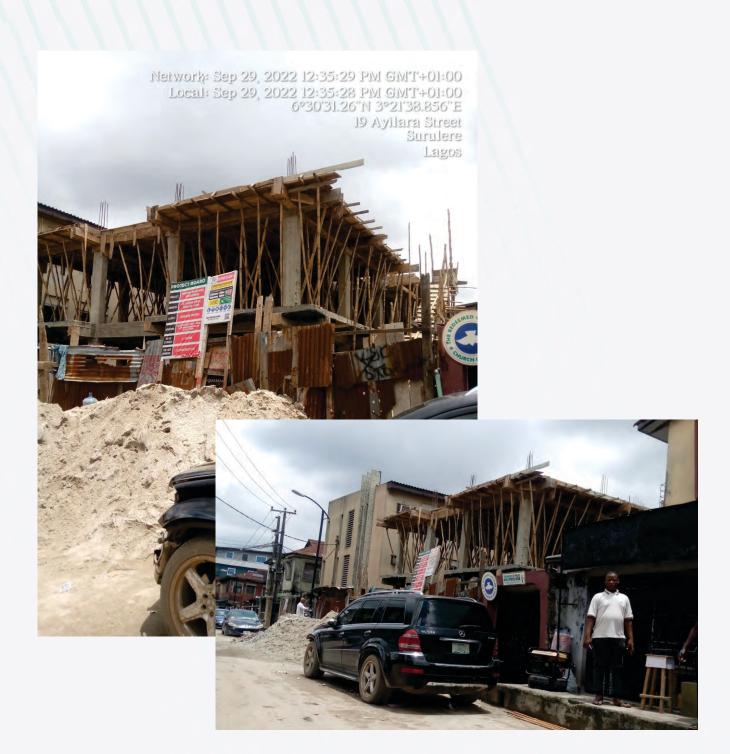

### LOCATION/ADDRESS 14, AYILARA STREET, OFF OJUELEGBEA ROAD, SURULERE DESCRIPTION OF FOUR FLOOR STAGE OF WORK FINISHES STAGE DEVELOPMENT DCB/DO/PROV/217/SL AUTHORIZATION LASBCA/SLR/SC/025 REMARKS UNDER STAGE