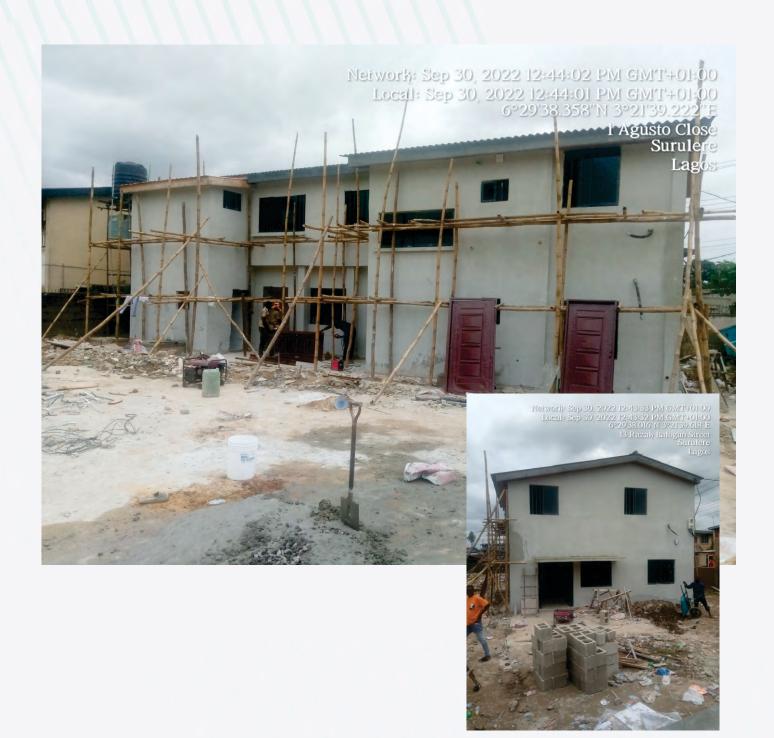

# LOCATION/ADDRESS 1, RASAQ BALOGUN STREET, OFF ADEBOLA STREET, SURULERE DESCRIPTION OF PROPERTY ABANDON STAGE OF WORK ABANDON DEVELOPMENT PERMIT STATUS NIL AUTHORIZATION NIL REMARKS

LOCATION/ADDRESS

9, AUGUSTO CLOSE, OFF RASAQ BALOGUN STREET, SURULERE

DESCRIPTION OF TWO FLOOR STRUCTURE

STAGE OF WORK

REMODELLING

DEVELOPMENT DCB/DO/PROV/248/SL

AUTHORIZATION LASBCA/SLR/22/SC/033

REMARKS

NOT STAGE