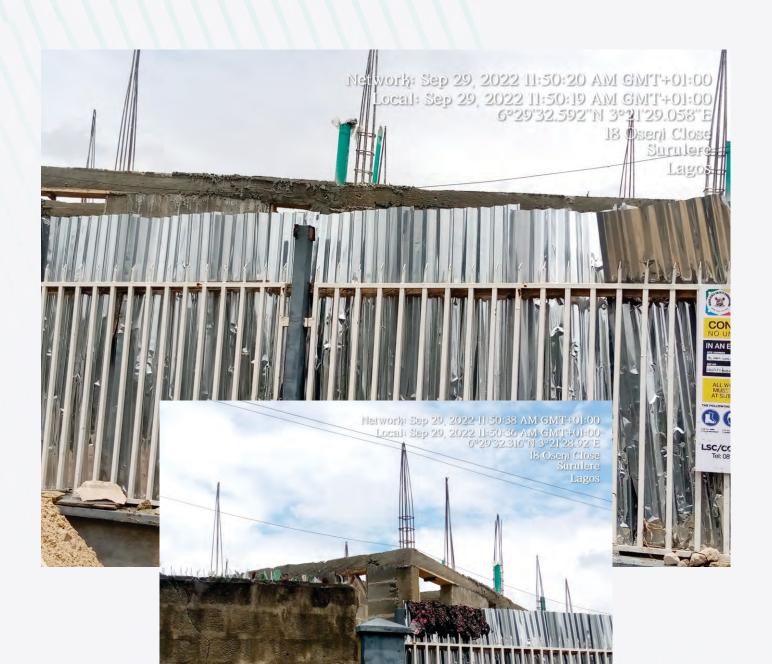

**REMARKS** 

NIL

LOCATION/ADDRESS

18, OSENI CLOSE, OFF ADENIRAN OGUNSANYA, SURULERE

DESCRIPTION OF UNDER CONSTRUCTION

STAGE OF WORK

GROUND FLOOR COLUMN

DEVELOPMENT DCB/DO/834/SL

AUTHORIZATION LASBCA/SLR/22/SCO68

REMARKS

UNDER STAGE

**DESCRIPTION OF THREE FLOOR PROPERTY STAGE OF WORK ROOF BEAM DEVELOPMENT** DCB/DO/PROV/320/SL **PERMIT STATUS AUTHORIZATION** LASBCA/SLR/22/SC/025 **STATUS** REMARKS