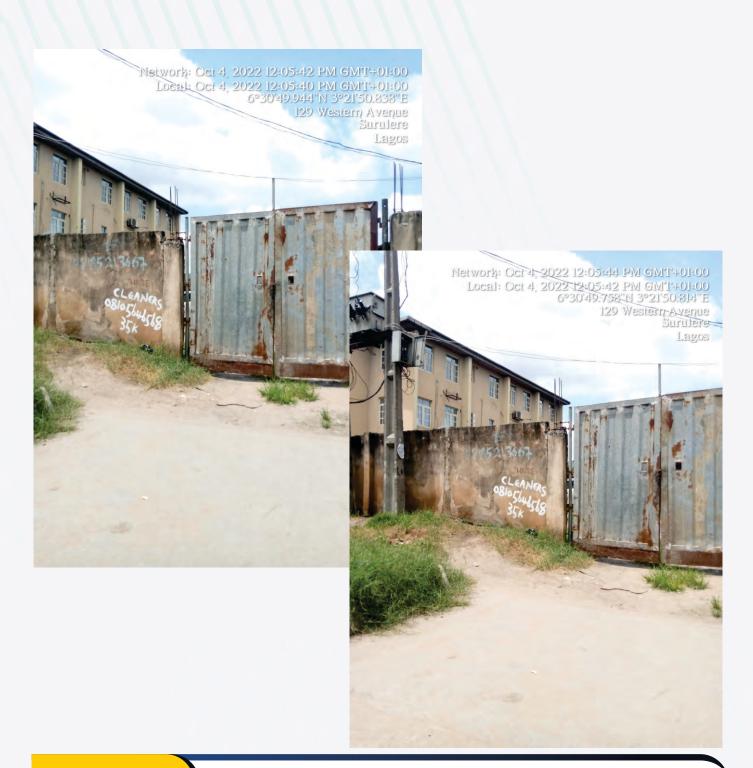

### LOCATION/ADDRESS 97, WESTERN AVENUE, SURULERE DESCRIPTION OF PROPERTY VACANT STAGE OF WORK VACANT DEVELOPMENT PERMIT STATUS NIL AUTHORIZATION NIL REMARKS