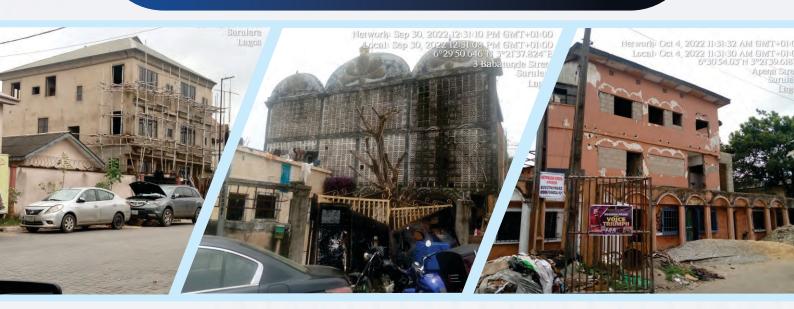

### MAP OF NIGERIA SHOWING LAGOS STATE IN A NATIONAL CONTEXT

SOURCE: GOOGLE PHOTOS, 2022

MAP OF LAGOS STATE SHOWING SURULERE

LOCATION/ADDRESS 39, OWUKORI CRESCENT ALAKA ESTATE SURULERE

DESCRIPTION OF UNDER CONSTRUCTION

STAGE OF WORK PILE CAP

DEVELOPMENT YET TO BE OBTAINED

AUTHORIZATION YET TO BE OBTAINED

REMARKS UNDER STAGE BY CENTRAL

Network: Sep 20, 2022 12:17:55 PM GMT+01:00 Local: Sep 20, 2022 12:17:54 PM GMT+01:00 6°29'39.03"N 3°21'55.02"E

Owukori Cresceni Surulere

Lagos

**LOCATION/ADDRESS** 

TWO SEPARATE STRUCTURE AT OGHOETOMAU ALAKA ESTATE, SURULERE

DESCRIPTION OF PROPERTY

**TWO FLOOR** 

**STAGE OF WORK** 

FINISHING STAGE

DEVELOPMENT PERMIT STATUS

**NO EVIDENCE OF PERMIT** 

AUTHORIZATION STATUS

**NO EVIDENCE OF AUTHORIZATION** 

**REMARKS** 

**UNDER SEAL** 

Network: Sep 20, 2022 12:17:43 PM GMT+01:00 Local: Sep 20, 2022 12:17:42 PM GMT+01:00 6°29'39,144"N 3°21'54,792"E 99 Owukori Crescent

Surulere Lagos

LOCATION/ADDRESS THR

THREE SEPARATE STRUCTURE AT OGHOETOMAU ALAKA ESTATE, SURULERE

DESCRIPTION OF PROPERTY

**THREE FLOOR** 

**STAGE OF WORK** 

**FINISHING STAGE** 

DEVELOPMENT PERMIT STATUS

**NO EVIDENCE OF PERMIT** 

AUTHORIZATION STATUS

**NO EVIDENCE OF AUTHORIZATION** 

**REMARKS** 

**UNDER SEAL** 

| LOCATION/ADDRES              | 3, BINEY STREET, OFF OJUELEGBA RAOD, SURULERE |
|------------------------------|-----------------------------------------------|
| DESCRIPTION OF PROPERTY      | UNDER CONSTRUCTION                            |
| STAGE OF WORK                | FIRST FLOOR SUSPENDED SLAB                    |
| DEVELOPMENT<br>PERMIT STATUS | YET TO BE OBTAINED                            |
| AUTHORIZATION<br>STATUS      | YET TO BE OBTAINED                            |
| REMARKS                      | UNDER STAGE BY CENTRAL                        |