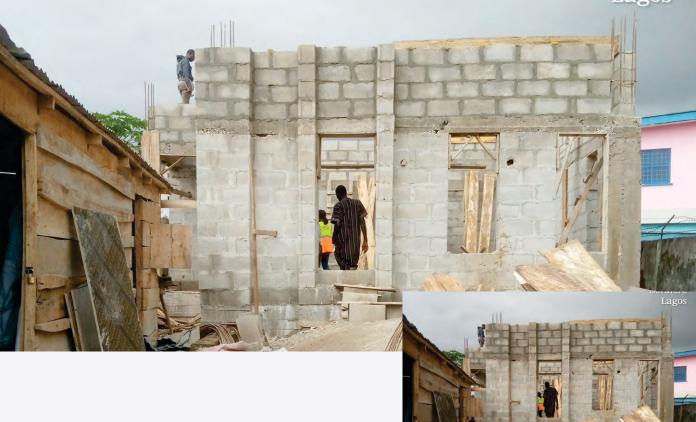

### MAP OF NIGERIA SHOWING LAGOS STATE IN A NATIONAL CONTEXT

SOURCE: GOOGLE PHOTOS, 2022

MAP OF LAGOS STATE SHOWING SURULERE

LOCATION/ADDRESS 39, OWUKORI CRESCENT ALAKA ESTATE SURULERE

DESCRIPTION OF UNDER CONSTRUCTION

STAGE OF WORK PILE CAP

DEVELOPMENT YET TO BE OBTAINED

AUTHORIZATION YET TO BE OBTAINED

REMARKS UNDER STAGE BY CENTRAL

Network: Sep 20, 2022 12:17:55 PM GMT+01:00 Local: Sep 20, 2022 12:17:54 PM GMT+01:00 6°29'39.03"N 3°21'55.02"E