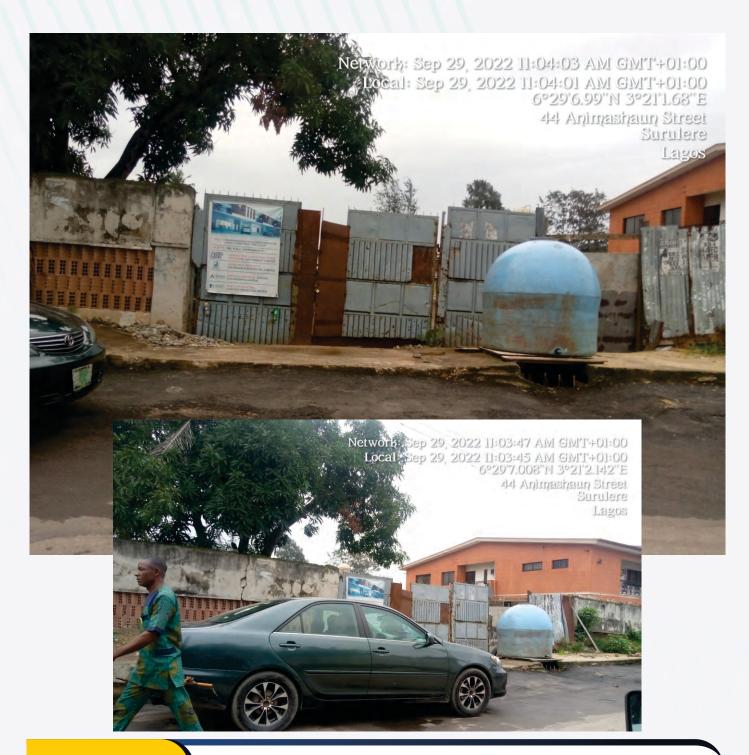

### LOCATION/ADDRESS 44, ADENIRAN OGUNSANYA, SURULERE DESCRIPTION OF PROPERTY STAGE OF WORK VACANT DEVELOPMENT PERMIT STATUS NIL REMARKS NIL

LOCATION/ADDRESS CORNER PIECE OF TAFA BALEWA CRESCENT AND ADENIRAN OGUNSANYA, SURULERE