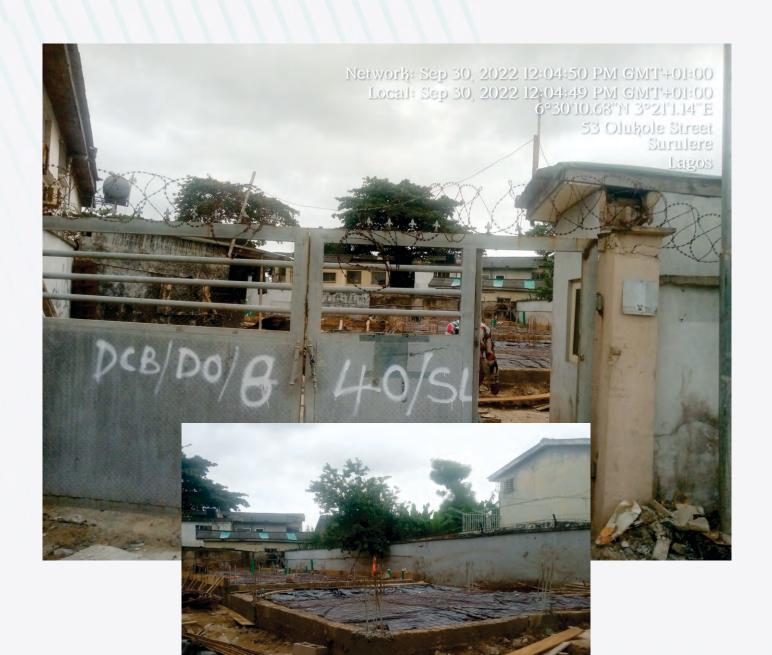

DEVELOPMENT PERMIT STATUS

**YET TO BE OBTAINED** 

AUTHORIZATION STATUS

**YET TO BE OBTAINED** 

**REMARKS** 

**UNDER SEAL** 

LOCATION/ADDRESS 53, OLUKOLE STREET, OFF OLUFEMI ROAD, SURULERE

DESCRIPTION OF UNDER CONSTRUCTION

STAGE OF WORK GROUND BEAM

DEVELOPMENT DCB/DO/840/SL

AUTHORIZATION YET TO BE OBTAINED

REMARKS NOT STAGE

LOCATION/ADDRESS 25, AJAO ROAD, OFF OLUFEMI ROAD, SURULERE

DESCRIPTION OF UNDER CONSTRUCTION

STAGE OF WORK ERECTION OF STEEL STANCHION