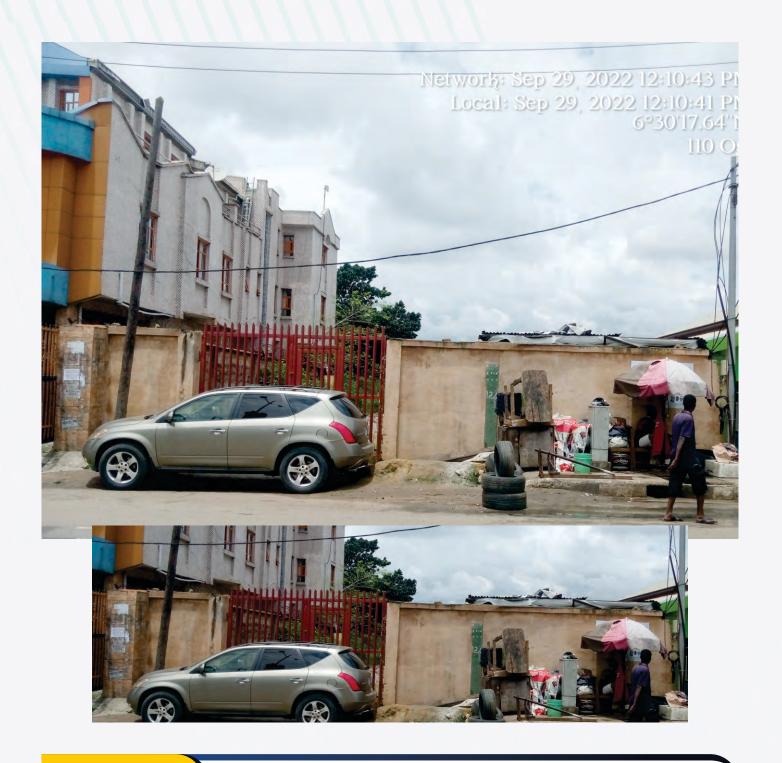

**VACANT** 

**STAGE OF WORK** 

**VACANT** 

DEVELOPMENT PERMIT STATUS

NIL

AUTHORIZATION STATUS

NIL

**REMARKS** 

NIL

| LOCATION/ADDRES              | 114, OGUNLANA DRIVE, SURULERE |
|------------------------------|-------------------------------|
| DESCRIPTION OF PROPERTY      | THREE FLOOR                   |
| STAGE OF WORK                | FINISHING LEVEL               |
| DEVELOPMENT<br>PERMIT STATUS | YET TO BE OBTAINED            |
| AUTHORIZATION<br>STATUS      | YET TO BE OBTAINED            |
| REMARKS                      | NOT STAGE                     |