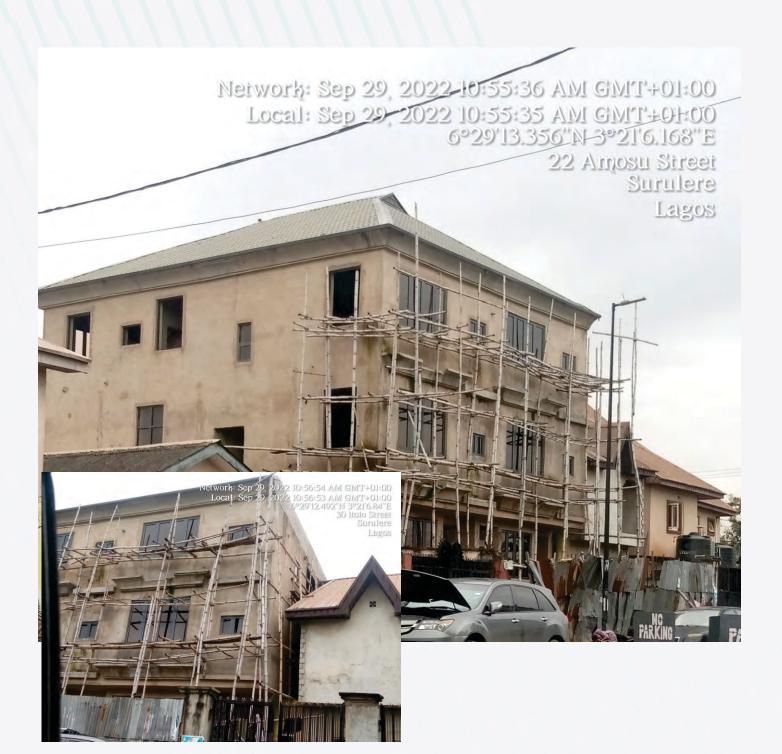

21, AMOSUN STREET, OFF BODE THOMAS, SURULERE

DESCRIPTION OF PROPERTY

**THREE FLOOR** 

**STAGE OF WORK** 

**FINISHING STAGE** 

DEVELOPMENT PERMIT STATUS

NIL

AUTHORIZATION STATUS

NIL

**REMARKS** 

**ABANDON** 