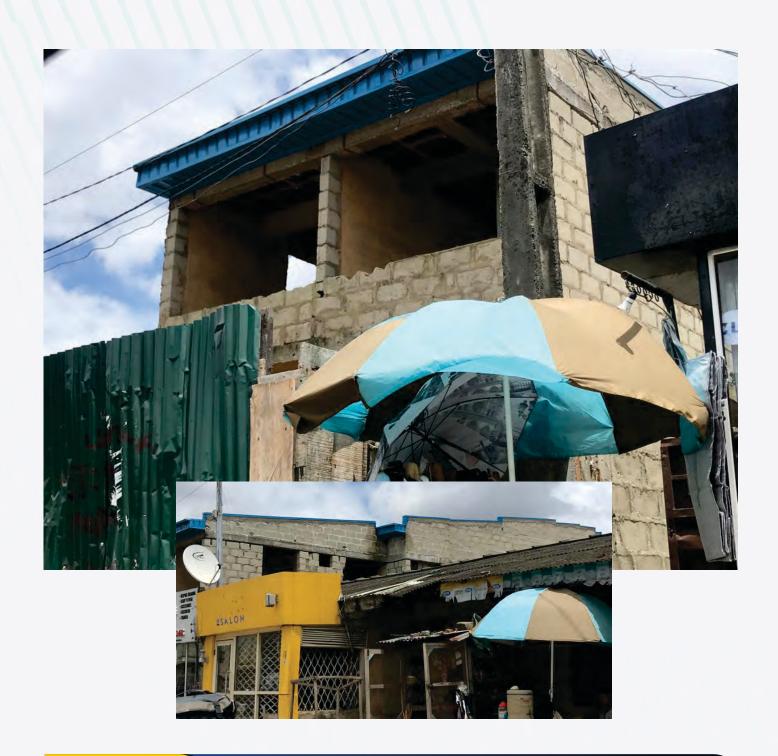

### LOCATION/ADDRESS CORNER PIECE OF MABO AND APENA, SURULERE DESCRIPTION OF PROPERTY THREE FLOOR STRUCTURE STAGE OF WORK REMODELLING DEVELOPMENT PERMIT STATUS YET TO BE OBTAINED AUTHORIZATION STATUS YET TO BE OBTAINED REMARKS SITE SEAL