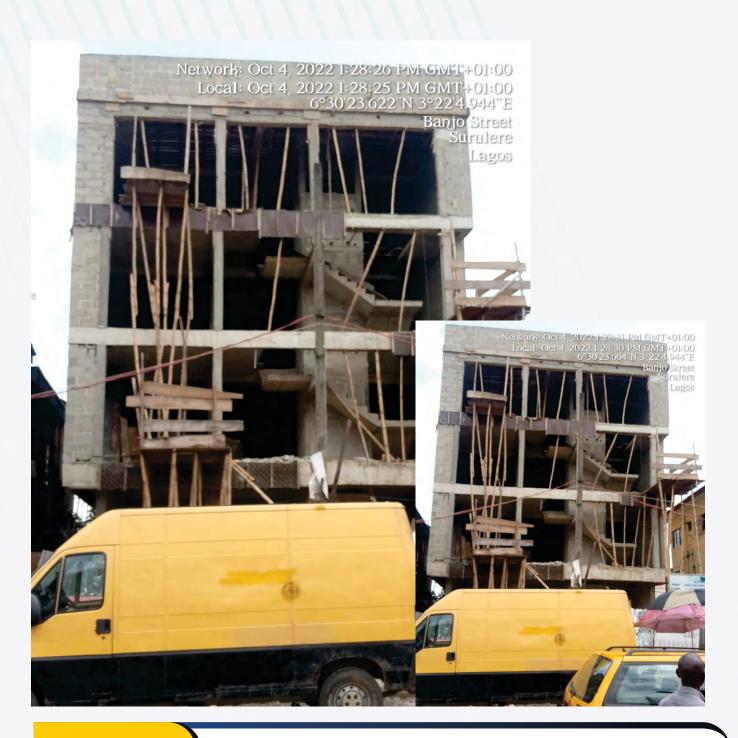

AUTHORIZATION LASBCA/SLR/22/SC/033

REMARKS UNDER STAGE

3/5 AJIBOLA STREET, OFF OJUELEGBA ROAD, SURULERE

DESCRIPTION OF PROPERTY

**UNDER CONSTRUCTION** 

**STAGE OF WORK** 

**FOUNDATION BASEMENT** 

DEVELOPMENT PERMIT STATUS