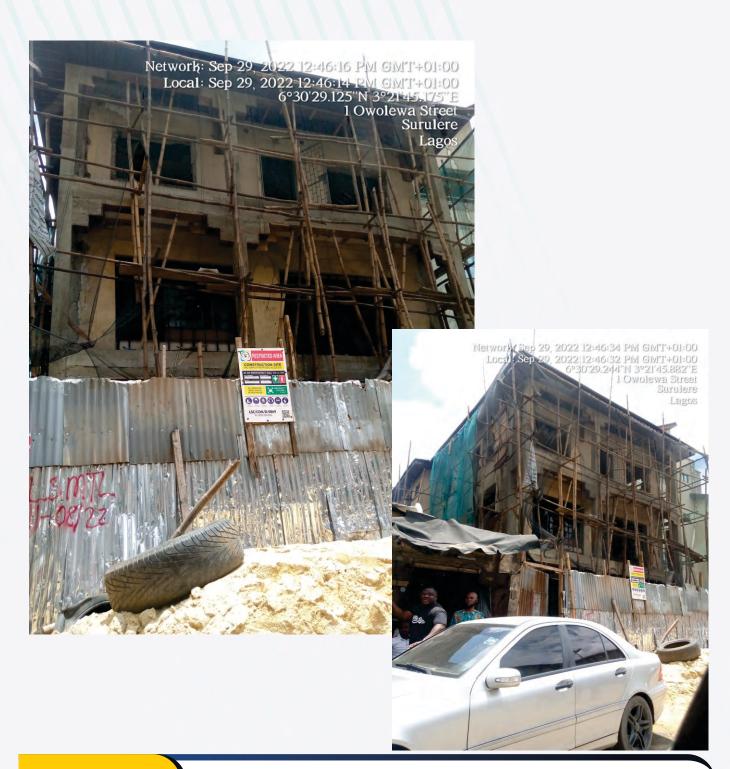

ER CONSTRUCTION                                |
| STAGE OF WORK                | SECOND SUSPENDED FLOOR CAST COMPLETED             |
| DEVELOPMENT<br>PERMIT STATUS | YET TO BE OBTAINED                                |
| AUTHORIZATION<br>STATUS      | YET TO BE OBTAINED                                |
| REMARKS                      | UNDER SEAL                                        |



### LOCATION/ADDRESS 14, AYILARA STREET, OFF OJUELEGBEA ROAD, SURULERE DESCRIPTION OF FOUR FLOOR STAGE OF WORK FINISHES STAGE DEVELOPMENT DCB/DO/PROV/217/SL AUTHORIZATION LASBCA/SLR/SC/025 REMARKS UNDER STAGE



13, AYILARA STREET, OFF COLE STREET, SURULERE

DESCRIPTION OF PROPERTY

**VACANT** 

**STAGE OF WORK** 

**VACANT** 

DEVELOPMENT PERMIT STATUS

NIL

AUTHORIZATION STATUS

NIL

**REMARKS** 

NIL



6, CLEGG STREET OFF OJULEGBA ROAD, SURULERE

DESCRIPTION OF PROPERTY

THREE FLOOR STRUCTURE

**STAGE OF WORK** 

**REMODELLING** 

DEVELOPMENT PERMIT STATUS

**YET TO BE OBTAINED** 

AUTHORIZATION STATUS

**YET TO BE OBTAINED** 

**REMARKS** 

**UNDER SEAL** 



LOCATION/ADDRESS 53, OLUKOLE STREET, OFF OLUFEMI ROAD, SURULERE

DESCRIPTION OF UNDER CONSTRUCTION

STAGE OF WORK GROUND BEAM

DEVELOPMENT DCB/DO/840/SL

AUTHORIZATION YET TO BE OBTAINED

REMARKS NOT STAGE



LOCATION/ADDRESS 25, AJAO ROAD, OFF OLUFEMI ROAD, SURULERE

DESCRIPTION OF UNDER CONSTRUCTION

STAGE OF WORK ERECTION OF STEEL STANCHION

DEVELOPMENT YET TO BE OBTAINED

AUTHORIZATION YET TO BE OBTAINED

REMARKS UNDER SEAL





70, AJAO ROAD, OFF OLUFEMI ROAD, SURULERE

DESCRIPTION OF PROPERTY

**TWO FLOOR** 

**STAGE OF WOR