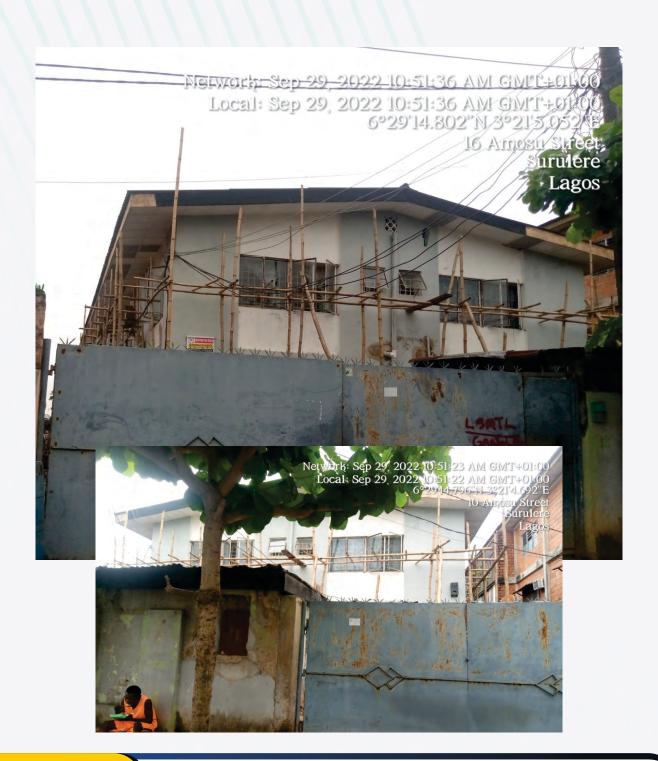

DESCRIPTION OF TWO FLOOR STRUCTURE

STAGE OF WORK

RENOVATION

DEVELOPMENT YET TO BE OBTAINED

AUTHORIZATION YET TO BE OBTAINED

REMARKS

NIL