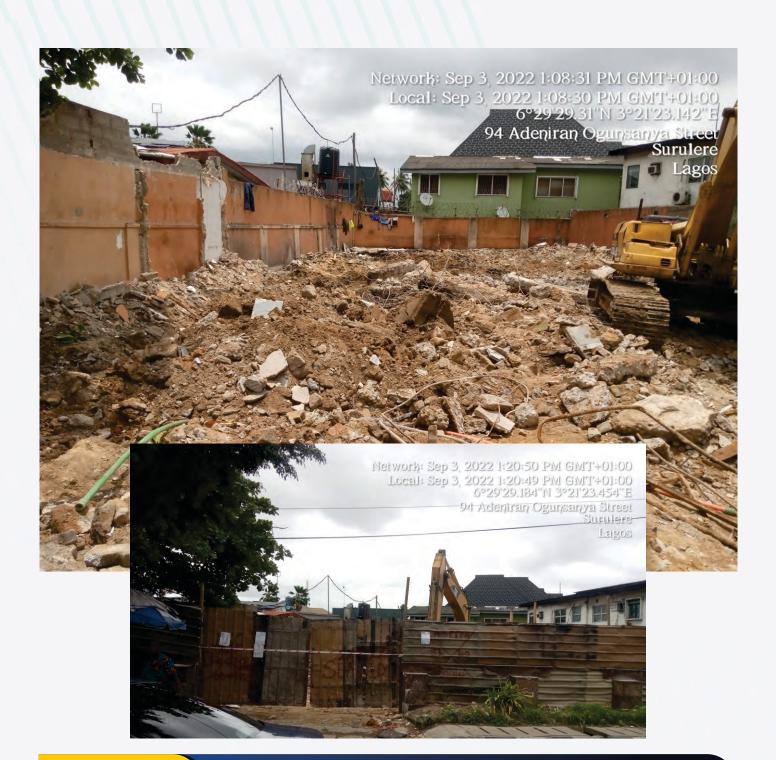

### LOCATION/ADDRESS 94, ADENIRAN OGUNSANYA ROAD, SURULERE DESCRIPTION OF VACANT STAGE OF WORK VACANT DEVELOPMENT NIL AUTHORIZATION NIL REMARKS SEALED

26, MODUPE JOHNSON CRESCENT, OFF ADENIRAN OGUNSANYA, SURULERE