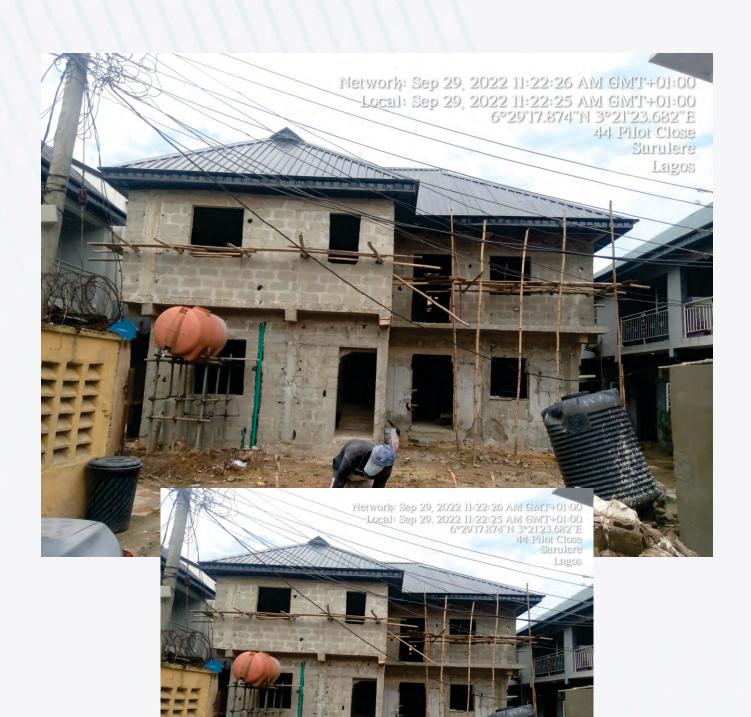

DESCRIPTION OF PROPERTY

**TWO FLOOR** 

**STAGE OF WORK** 

**FINISHING STAGE** 

DEVELOPMENT PERMIT STATUS

DCB/D0/767/SL

AUTHORIZATION STATUS

LASBCA/SLR/SC/034

**REMARKS** 

**UNDER STAGE** 

Neiwork: Sep 29, 2022 10:46:38 AM GMT+01:00 Local: Sep 29, 2022 10:46:36 AM GMT+01:00 6°29'24,054"N 3°21'21,828"E 59 Adeniran Ogunsanya Street Surulere

**LOCATION/ADDRESS** 