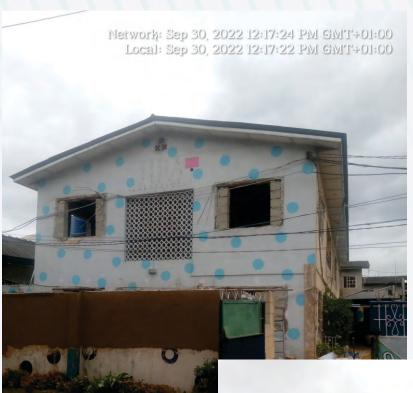

DESCRIPTION OF TWO FLOOR STRUCTURE

STAGE OF WORK

REMODELLING

DEVELOPMENT DCB/DO/PROV/248/SL

AUTHORIZATION LASBCA/SLR/22/SC/033

REMARKS

NOT STAGE

### LOCATION/ADDRESS 67, RASAQ BALOGUN STREET, OFF ADEBOLA STREET, SURULERE DESCRIPTION OF TWO FLOOR STRUCTURE STAGE OF WORK FINISHES LEVEL DEVELOPMENT DCB/DO/PROV/250/SL AUTHORIZATION LASBCA/SLR/SCOO7 REMARKS UNDER STAGE