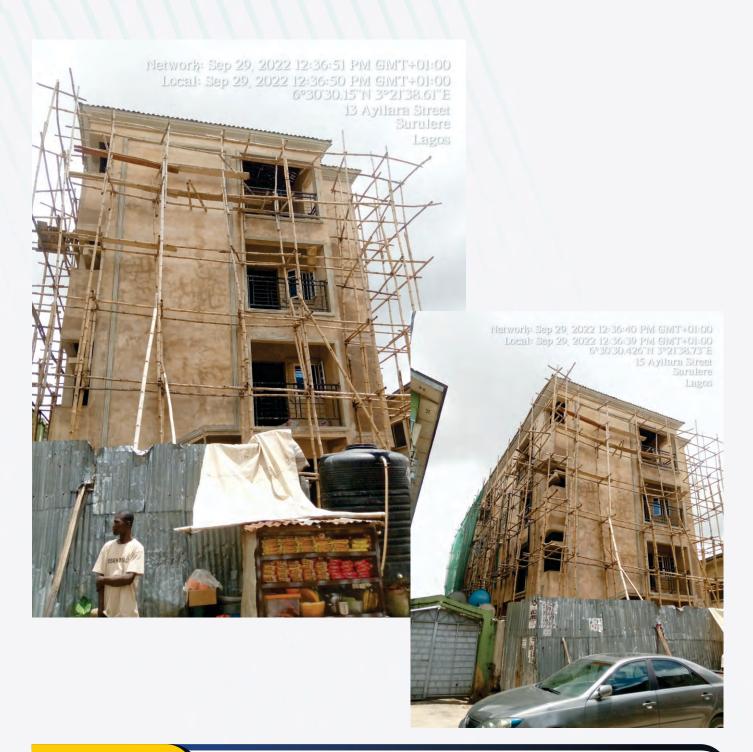

### LOCATION/ADDRESS 14, AYILARA STREET, OFF OJUELEGBEA ROAD, SURULERE DESCRIPTION OF FOUR FLOOR STAGE OF WORK FINISHES STAGE DEVELOPMENT DCB/DO/PROV/217/SL AUTHORIZATION LASBCA/SLR/SC/025 REMARKS UNDER STAGE

13, AYILARA STREET, OFF COLE STREET, SURULERE

DESCRIPTION OF PROPERTY

**VACANT** 

**STAGE OF WORK** 

**VACANT** 

DEVELOPMENT PERMIT STATUS

NIL

AUTHORIZATION STATUS