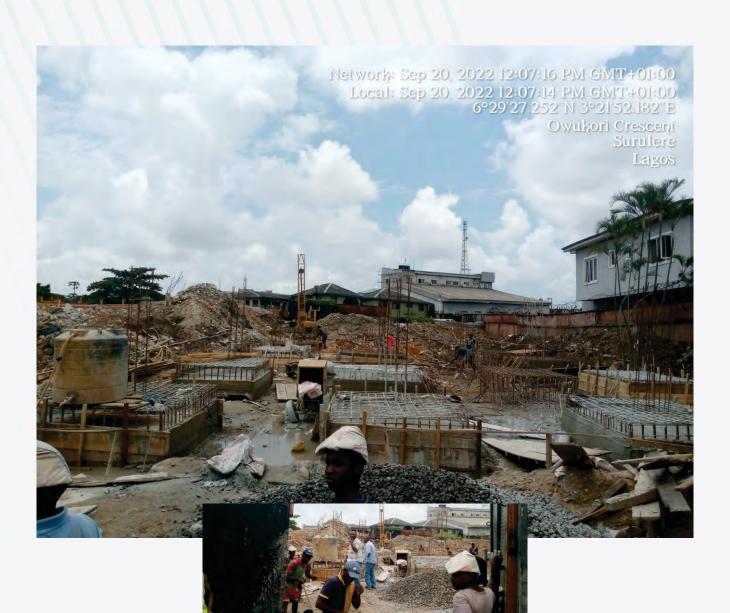

### MAP OF NIGERIA SHOWING LAGOS STATE IN A NATIONAL CONTEXT

SOURCE: GOOGLE PHOTOS, 2022

MAP OF LAGOS STATE SHOWING SURULERE

LOCATION/ADDRESS 39, OWUKORI CRESCENT ALAKA ESTATE SURULERE

DESCRIPTION OF UNDER CONSTRUCTION

STAGE OF WORK PILE CAP

DEVELOPMENT YET TO BE OBTAINED

AUTHORIZATION YET TO BE OBTAINED

REMARKS UNDER STAGE BY CENTRAL

Network: Sep 20, 2022 12:17:55 PM GMT+01:00 Local: Sep 20, 2022 12:17:54 PM GMT+01:00 6°29'39.03"N 3°21'55.02"E

Owukori Cresceni Surulere

Lagos

**LOCATION/ADDRESS** 

TWO SEPARATE STRUCTURE AT OGHOETOMAU ALAKA ESTATE, SURULERE

DESCRIPTION OF PROPERTY

**TWO FLOOR** 

**STAGE OF WORK** 

FINISHING STAGE