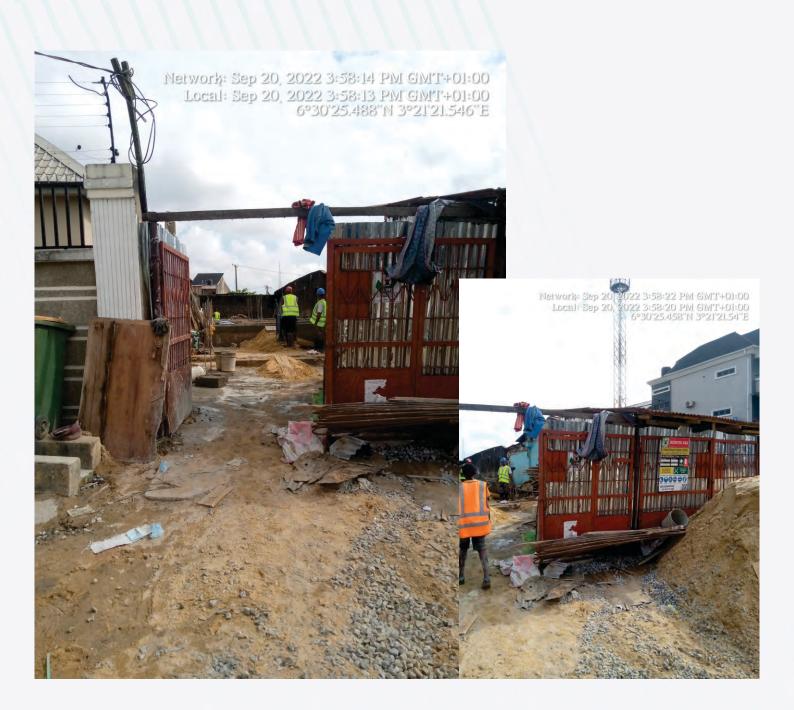

**NO EVIDENCE OF PERMIT** 

AUTHORIZATION STATUS

**NO EVIDENCE OF AUTHORIZATION** 

**REMARKS** 

**UNDER SEAL** 

| LOCATION/ADDRES              | 3, BINEY STREET, OFF OJUELEGBA RAOD, SURULERE |
|------------------------------|-----------------------------------------------|
| DESCRIPTION OF PROPERTY      | UNDER CONSTRUCTION                            |
| STAGE OF WORK                | FIRST FLOOR SUSPENDED SLAB                    |
| DEVELOPMENT<br>PERMIT STATUS | YET TO BE OBTAINED                            |
| AUTHORIZATION<br>STATUS      | YET TO BE OBTAINED                            |
| REMARKS                      | UNDER STAGE BY CENTRAL                        |

### DESCRIPTION OF UNDER CONSTRUCTION STAGE OF WORK FIRST SUSPENDED SLAB DEVELOPMENT YET TO BE OBTAINED AUTHORIZATION YET TO BE OBTAINED REMARKS CN SERVED

| LOCATION/ADDRES              | 11, FAGBERO SQUARESURULERE |
|------------------------------|----------------------------|
| DESCRIPTION OF PROPERTY      | UNDER CONSTRUCTION         |
| STAGE OF WORK                | GROUND BEAM                |
| DEVELOPMENT<br>PERMIT STATUS | DCB/D0/825/SL              |
| AUTHORIZATION<br>STATUS      | LASBCA/SLR/22/SC/059       |
| REMARKS                      | UNDER STAGE                |