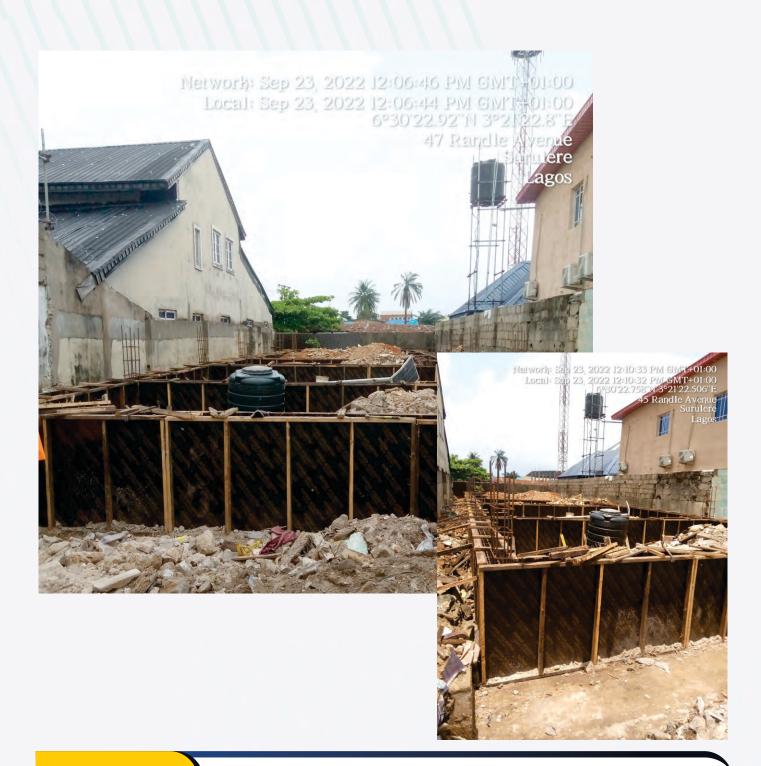

### LOCATION/ADDRESS 45, RANDLE AVENUE, OFF AKERELE ROAD, SURULERE DESCRIPTION OF UNDER CONSTRUCTION STAGE OF WORK FOUNDATION BEAM DEVELOPMENT PERMIT STATUS DCB/DO/296/SL AUTHORIZATION LASBCA/SLR/22/SC050 REMARKS UNDER STAGE