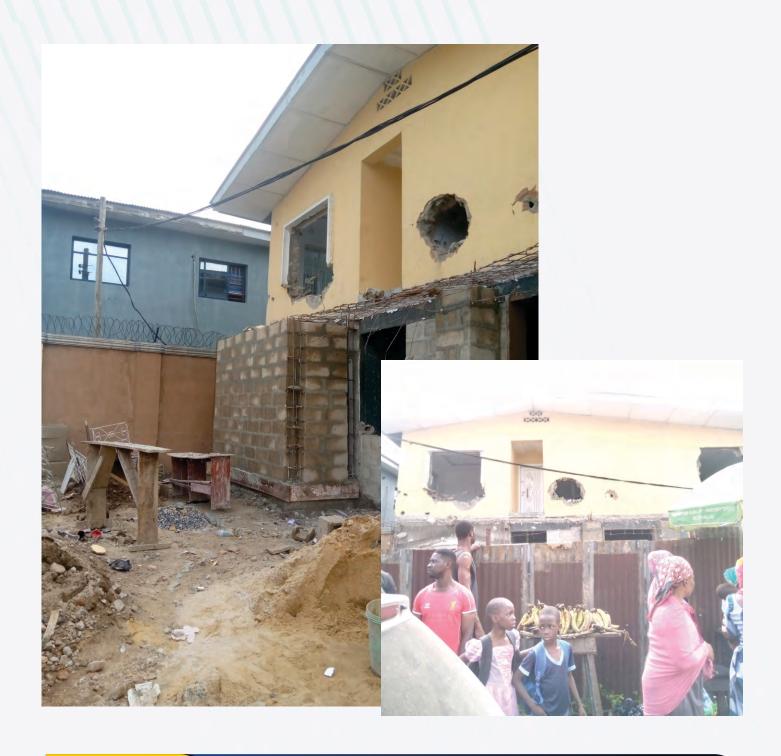

Owukori Cresceni Surulere

Lagos

**LOCATION/ADDRESS** 

TWO SEPARATE STRUCTURE AT OGHOETOMAU ALAKA ESTATE, SURULERE

DESCRIPTION OF PROPERTY

**TWO FLOOR** 

**STAGE OF WORK** 

FINISHING STAGE

DEVELOPMENT PERMIT STATUS

**NO EVIDENCE OF PERMIT** 

AUTHORIZATION STATUS

**NO EVIDENCE OF AUTHORIZATION** 

**REMARKS** 

**UNDER SEAL** 

Network: Sep 20, 2022 12:17:43 PM GMT+01:00 Local: Sep 20, 2022 12:17:42 PM GMT+01:00 6°29'39,144"N 3°21'54,792"E 99 Owukori Crescent

Surulere Lagos

LOCATION/ADDRESS THR

THREE SEPARATE STRUCTURE AT OGHOETOMAU ALAKA ESTATE, SURULERE

DESCRIPTION OF PROPERTY

**THREE FLOOR** 

**STAGE OF WORK** 

**FINISHING STAGE** 

DEVELOPMENT PERMIT STATUS

**NO EVIDENCE OF PERMIT** 

AUTHORIZATION STATUS

**NO EVIDENCE OF AUTHORIZATION** 

**REMARKS** 

**UNDER SEAL** 

| LOCATION/ADDRES              | 3, BINEY STREET, OFF OJUELEGBA RAOD, SURULERE |
|------------------------------|-----------------------------------------------|
| DESCRIPTION OF PROPERTY      | UNDER CONSTRUCTION                            |
| STAGE OF WORK                | FIRST FLOOR SUSPENDED SLAB                    |
| DEVELOPMENT<br>PERMIT STATUS | YET TO BE OBTAINED                            |
| AUTHORIZATION<br>STATUS      | YET TO BE OBTAINED                            |
| REMARKS                      | UNDER STAGE BY CENTRAL                        |