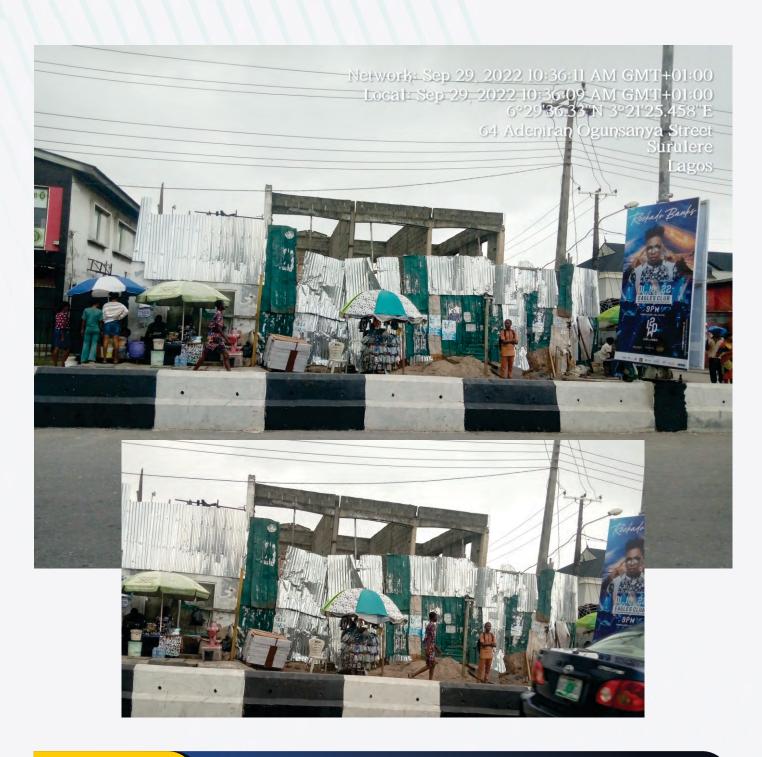

**NO EVIDENCE OF PERMIT** 

AUTHORIZATION STATUS

**NO EVIDENCE OF AUTHORIZATION** 

**REMARKS** 

**UNDER SEAL** 

| LOCATION/ADDRES              | 3, BINEY STREET, OFF OJUELEGBA RAOD, SURULERE |
|------------------------------|-----------------------------------------------|
| DESCRIPTION OF PROPERTY      | UNDER CONSTRUCTION                            |
| STAGE OF WORK                | FIRST FLOOR SUSPENDED SLAB                    |
| DEVELOPMENT<br>PERMIT STATUS | YET TO BE OBTAINED                            |
| AUTHORIZATION<br>STATUS      | YET TO BE OBTAINED                            |
| REMARKS                      | UNDER STAGE BY CENTRAL                        |