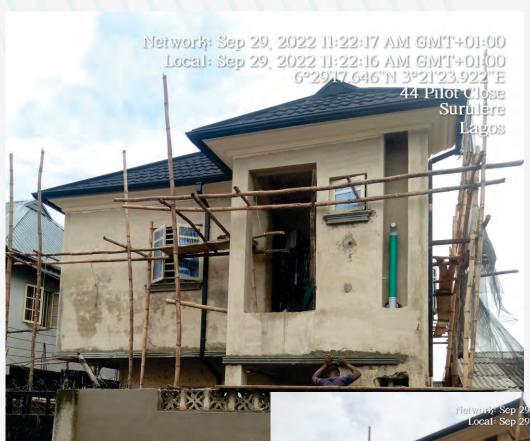

17, TAFA BALEWA CRESCENT OFF ADENIRAN OGUNSANYA, SURULERE

DESCRIPTION OF PROPERTY

**BUNGALOW** 

**STAGE OF WORK** 

**REMODELLING** 

DEVELOPMENT PERMIT STATUS

NIIL

AUTHORIZATION STATUS

LASBCA/SLR/22/SC048

**REMARKS** 

NIL