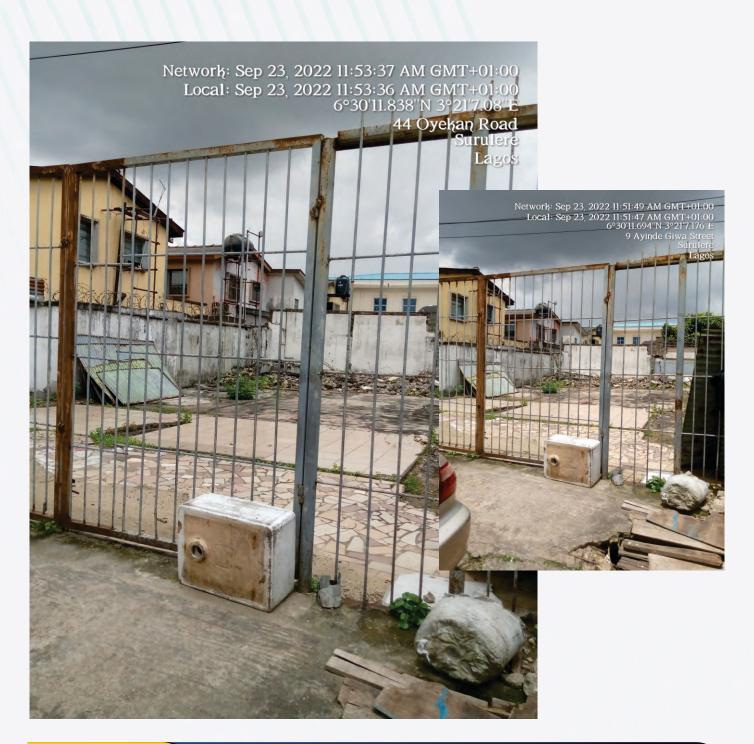

### LOCATION/ADDRESS 16, OYEKAN STREET, OFF ALHAJI MASHA ROAD, SURULERE DESCRIPTION OF PROPERTY VACANT STAGE OF WORK VACANT DEVELOPMENT NIL AUTHORIZATION NIL REMARKS NIL

DESCRIPTION OF PROPERTY

**UNDER CONSTRUCTION** 

**STAGE OF WORK** 

**GROUND FLOOR COLUMN** 

DEVELOPMENT PERMIT STATUS

DCB/DO/PROV/SL

AUTHORIZATION STATUS

LASBCA/SLR/22/SC055

**REMARKS** 

**UNDER STAGE** 