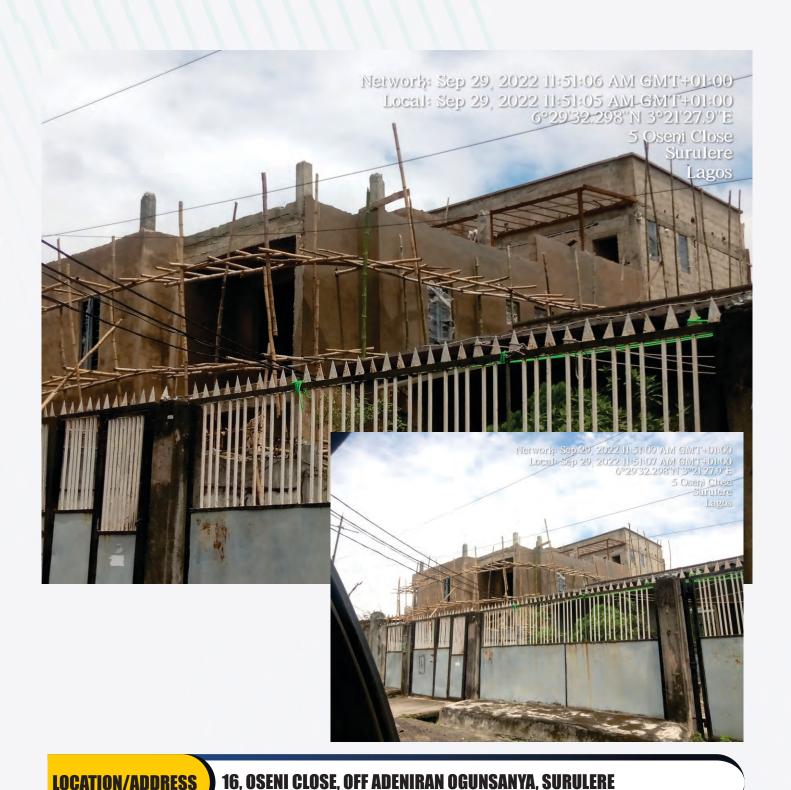

76, MODUPE JOHNSON, OFF ADENIRAN OGUNSANYA, SURULERE

DESCRIPTION OF PROPERTY

**VACANT** 

**STAGE OF WORK** 

**VACANT** 

DEVELOPMENT PERMIT STATUS

NIL

AUTHORIZATION STATUS

NIL

**REMARKS** 

NIL

| LOCATION/ADDRESS          | 138, AKERELE STREET, SURULERE       |
|---------------------------|-------------------------------------|
| DESCRIPTION OF PROPERTY   | UNDER CONSTRUCTION                  |
| STAGE OF WORK             | FIRST SUSPENDED FLOOR BLOCK SETTING |
| DEVELOPMENT PERMIT STATUS | DCB/D0/818/SL                       |
| AUTHORIZATION<br>STATUS   | YET TO BE OBTAINED                  |
| REMARKS                   | UNDER STAGE BY CENTRAL              |