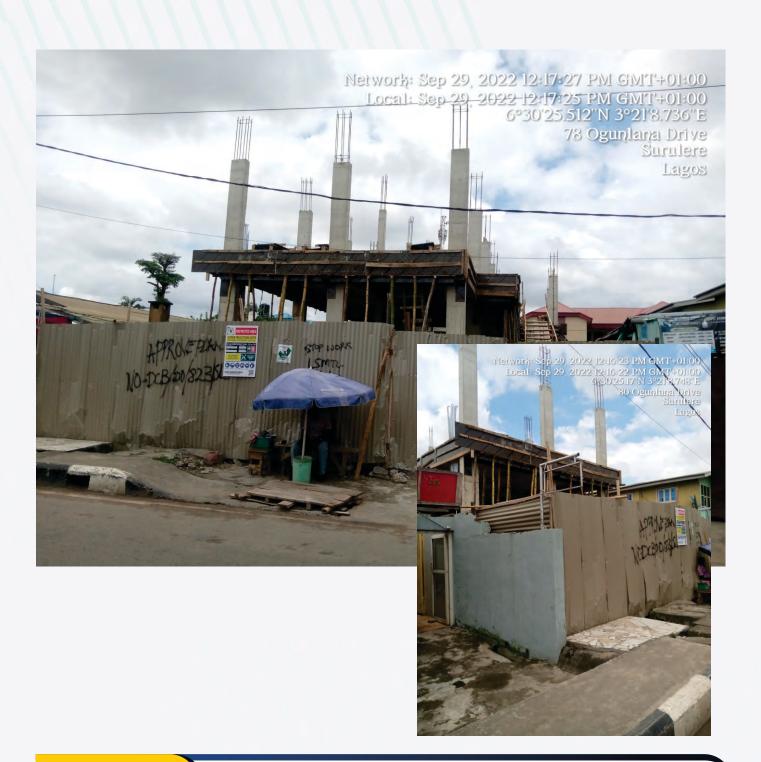

### MAP OF NIGERIA SHOWING LAGOS STATE IN A NATIONAL CONTEXT

SOURCE: GOOGLE PHOTOS, 2022

MAP OF LAGOS STATE SHOWING SURULERE

LOCATION/ADDRESS 39, OWUKORI CRESCENT ALAKA ESTATE SURULERE

DESCRIPTION OF UNDER CONSTRUCTION

STAGE OF WORK PILE CAP

DEVELOPMENT YET TO BE OBTAINED

AUTHORIZATION YET TO BE OBTAINED

REMARKS UNDER STAGE BY CENTRAL

Network: Sep 20, 2022 12:17:55 PM GMT+01:00 Local: Sep 20, 2022 12:17:54 PM GMT+01:00 6°29'39.03"N 3°21'55.02"E

Owukori Cresceni Surulere

Lagos

**LOCATION/ADDRESS** 

TWO SEPARATE STRUCTURE AT OGHOETOMAU ALAKA ESTATE, SURULERE

DESCRIPTION OF PROPERTY

**TWO FLOOR** 

**STAGE OF WORK** 

FINISHING STAGE