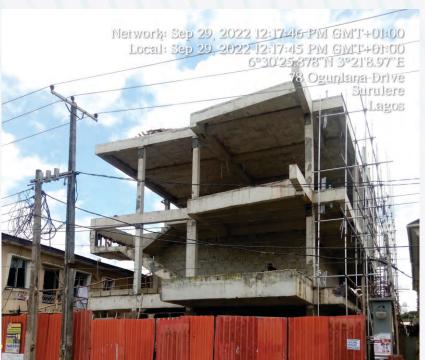

REMARKS NIL

LOCATION/ADDRESS

78, OGUNLANA DRIVE, SURULERE

DESCRIPTION OF UNDER CONSTRUCTION

STAGE OF WORK

FIRST SUSPENDED FLOOR COLUMN

DEVELOPMENT DCB/DO/823/SL

AUTHORIZATION YET TO BE OBTAINED

REMARKS

UNDER STAGE BY CENTRAL

| LOCATION/ADDRES              | 73, OGUNLANA DRIVE, SURULERE |
|------------------------------|------------------------------|
| DESCRIPTION OF PROPERTY      | UNDER CONSTRUCTION           |
| STAGE OF WORK                | FLAT ROOF COMPLETED          |
| DEVELOPMENT<br>PERMIT STATUS | YET TO BE OBTAINED           |
| AUTHORIZATION<br>STATUS      | YET TO BE OBTAINED           |
| REMARKS                      | UNDER STAGE BY CENTRAL       |