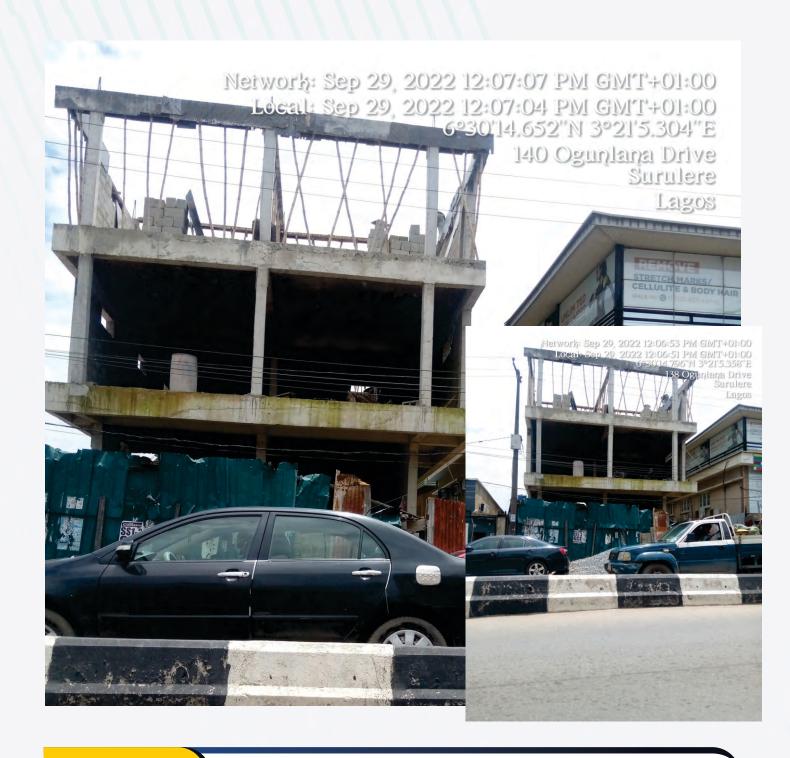

136, OGUNLANA DRIVE, SURULERE

DESCRIPTION OF PROPERTY

**UNDER CONSTRUCTION** 

**STAGE OF WORK** 

**SECOND SUSPENDED FLOOR LINTEL LEVEL** 

DEVELOPMENT PERMIT STATUS

**YET TO BE OBTAINED** 

AUTHORIZATION STATUS

**YET TO BE OBTAINED** 

**REMARKS** 

**UNDER STAGE BY CENTRAL** 

### DESCRIPTION OF UNDER CONSTRUCTION STAGE OF WORK SECOND SUSPENDED SLAB DEVELOPMENT YET TO BE OBTAINED AUTHORIZATION YET TO BE OBTAINED REMARKS UNDER STAGE BY CENTRAL

124, OGUNLANA DRIVE, SURULERE

DESCRIPTION OF PROPERTY