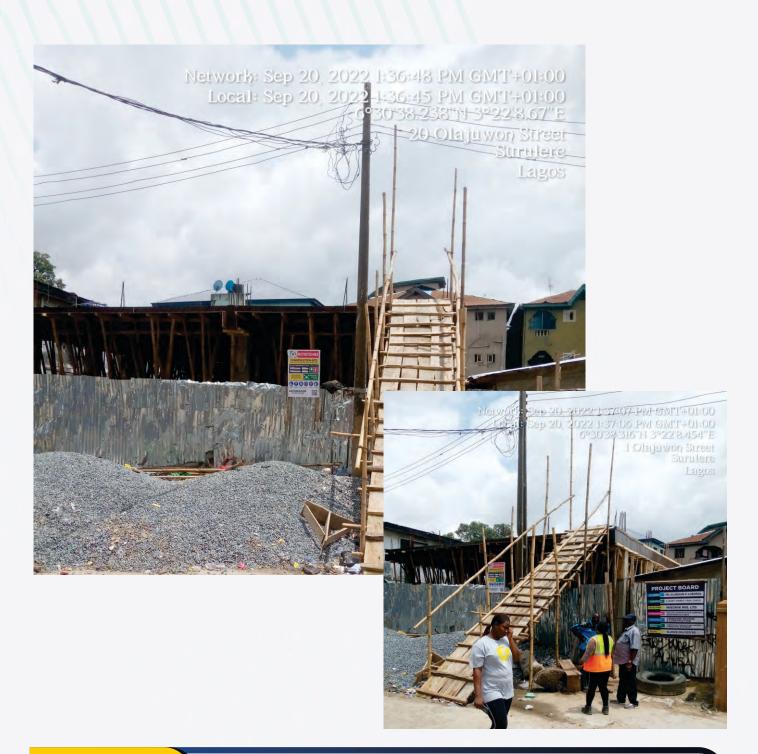

**YET TO BE OBTAINED** 

**REMARKS** 

**UNDER STAGE BY CENTRAL** 

LOCATION/ADDRESS 29, OLAJUWON STREET, OFF TEJUOSHO ROAD, SURULERE

DESCRIPTION OF UNDER CONSTRUCTION

STAGE OF WORK FOURTH FLOOR SLAB

DEVELOPMENT DCB/DO/671/SL

AUTHORIZATION LASBCA/SLR/22/SC/033

REMARKS UNDER STAGE

3/5 AJIBOLA STREET, OFF OJUELEGBA ROAD, SURULERE

DESCRIPTION OF PROPERTY

**UNDER CONSTRUCTION** 

**STAGE OF WORK** 

**FOUNDATION BASEMENT** 

DEVELOPMENT PERMIT STATUS