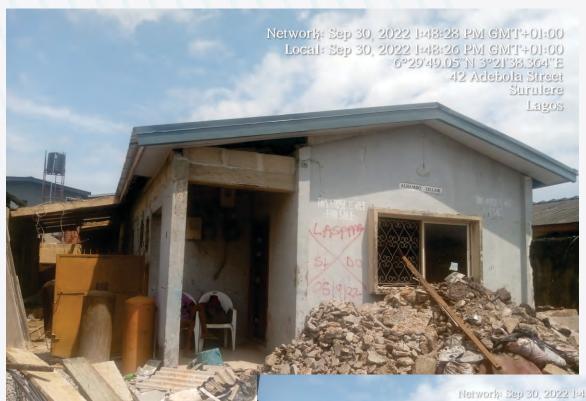

REMARKS

UNDER STAGE

Network: Sep 30, 2022 1:48:43 PM GMT+01:00 Local: Sep 30, 2022 1:48:41 PM GMT+01:00 6°29'49.23"N 3°21'37.548"E 42 Adebola Street Surulere Lagos

**LOCATION/ADDRESS** 

35, ADEBOLA STREET, OFF ADENIRAN OGUNSANYA STREET, SURULERE

DESCRIPTION OF PROPERTY

**BUNGALOW** 

**STAGE OF WORK** 

**REMODELLING** 

DEVELOPMENT PERMIT STATUS

NIL

AUTHORIZATION STATUS

NIL

**REMARKS** 

NIL

33, ISHAGA ROAD, OFF ITIRE ROAD, SURULERE

DESCRIPTION OF PROPERTY

**UNDER CONSTRUCTION** 

**STAGE OF WORK** 

FIRST SUSPENDED SLAB

DEVELOPMENT PERMIT STATUS