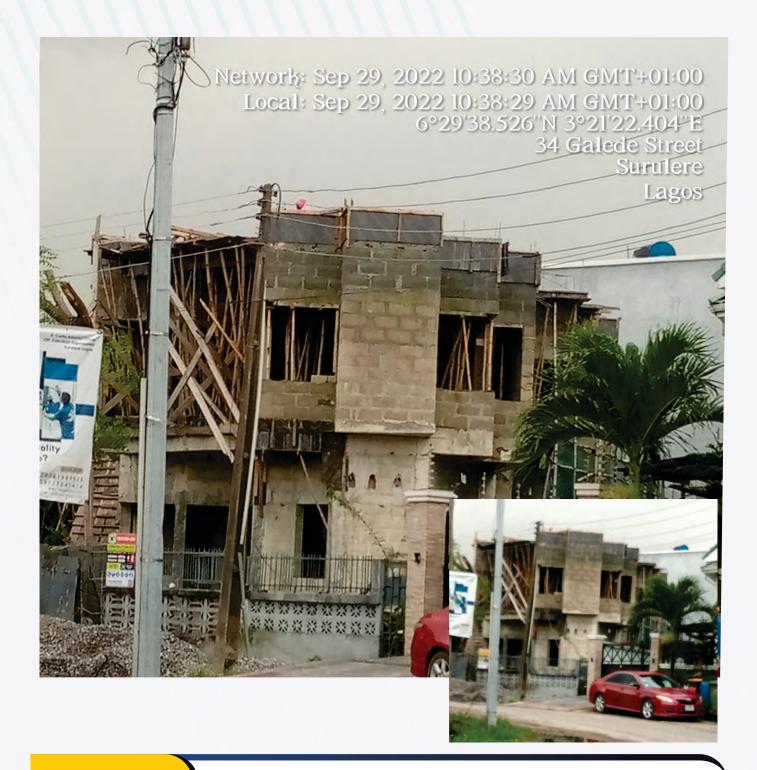

### LOCATION/ADDRESS 94, ADENIRAN OGUNSANYA ROAD, SURULERE DESCRIPTION OF VACANT STAGE OF WORK VACANT DEVELOPMENT NIL AUTHORIZATION NIL REMARKS SEALED

26, MODUPE JOHNSON CRESCENT, OFF ADENIRAN OGUNSANYA, SURULERE

DESCRIPTION OF PROPERTY

**TWO FLOOR** 

**STAGE OF WORK** 

**FINISHING STAGE** 

DEVELOPMENT PERMIT STATUS

DCB/D0/767/SL

AUTHORIZATION STATUS

LASBCA/SLR/SC/034

**REMARKS** 

**UNDER STAGE** 

Neiwork: Sep 29, 2022 10:46:38 AM GMT+01:00 Local: Sep 29, 2022 10:46:36 AM GMT+01:00 6°29'24,054"N 3°21'21,828"E 59 Adeniran Ogunsanya Street Surulere

**LOCATION/ADDRESS** 