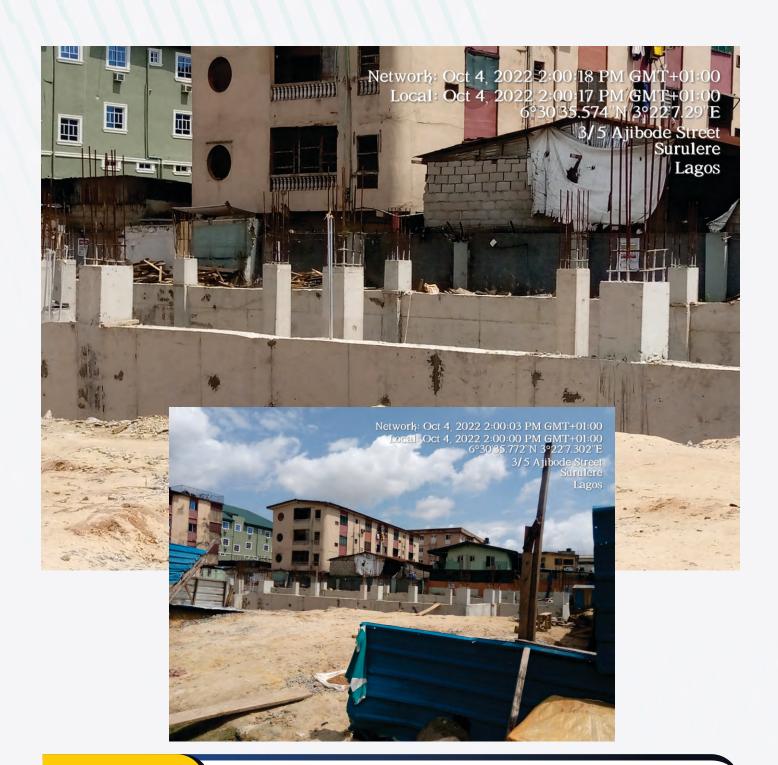

AUTHORIZATION LASBCA/SLR/22/SC/033

REMARKS UNDER STAGE

3/5 AJIBOLA STREET, OFF OJUELEGBA ROAD, SURULERE

DESCRIPTION OF PROPERTY

**UNDER CONSTRUCTION** 

**STAGE OF WORK** 

**FOUNDATION BASEMENT** 

DEVELOPMENT PERMIT STATUS

**YET TO BE OBTAINED** 

AUTHORIZATION STATUS

**YET TO BE OBTAINED** 

**REMARKS** 

**CN SERVED** 

LOCATION/ADDRESS

23, WESTERN AVENUE, OJUELEGBA, SURULERE

DESCRIPTION OF TWO FLOOR STRUCTURE