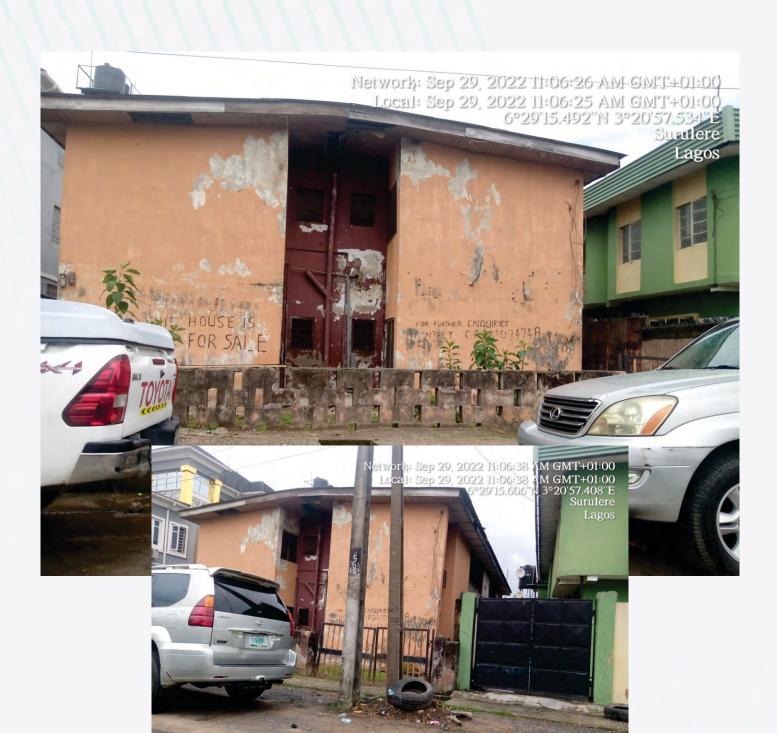

**STAGE OF WORK** 

**VACANT** 

DEVELOPMENT PERMIT STATUS

NIL

AUTHORIZATION STATUS

NIL

**REMARKS** 

NIL

# LOCATION/ADDRESS 7, ANIMASHAUN BODE THOMAS STREET, SURULERE DESCRIPTION OF VACANT STAGE OF WORK VACANT DEVELOPMENT NIL AUTHORIZATION NIL REMARKS NIL

PPP ERIC MORE ROAD, SURULERE

DESCRIPTION OF PROPERTY