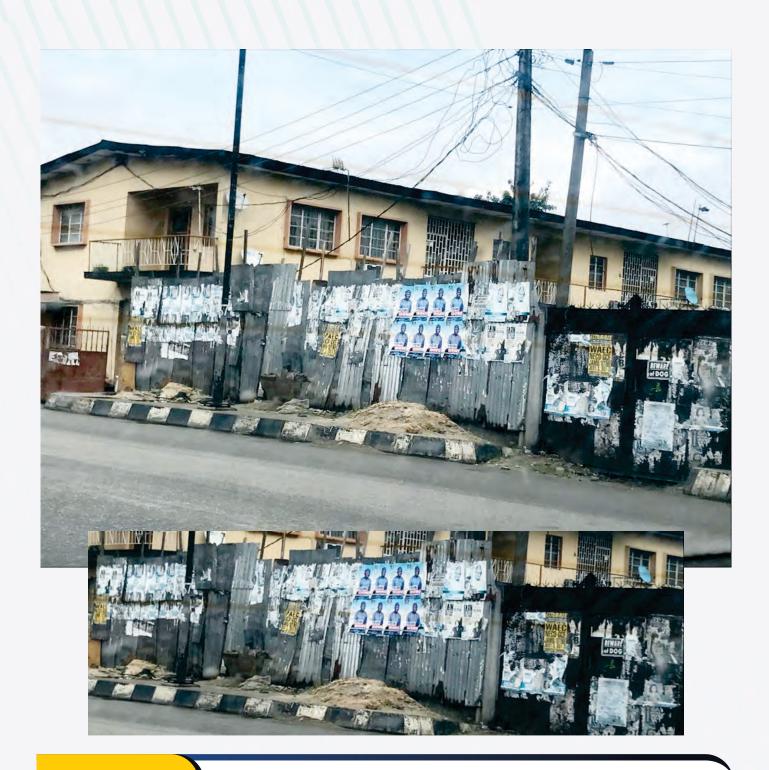

STAGE OF WORK

REMODELLING

DEVELOPMENT YET TO BE OBTAINED

AUTHORIZATION YET TO BE OBTAINED

REMARKS

UNDER SEAL