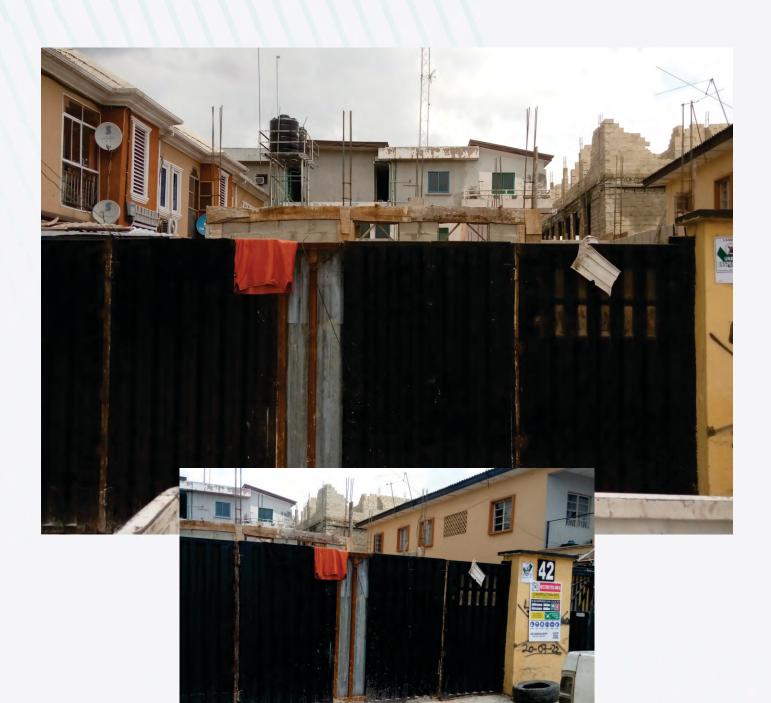

### LOCATION/ADDRESS 44, ADENIRAN OGUNSANYA, SURULERE DESCRIPTION OF PROPERTY STAGE OF WORK VACANT DEVELOPMENT PERMIT STATUS NIL REMARKS NIL

LOCATION/ADDRESS CORNER PIECE OF TAFA BALEWA CRESCENT AND ADENIRAN OGUNSANYA, SURULERE