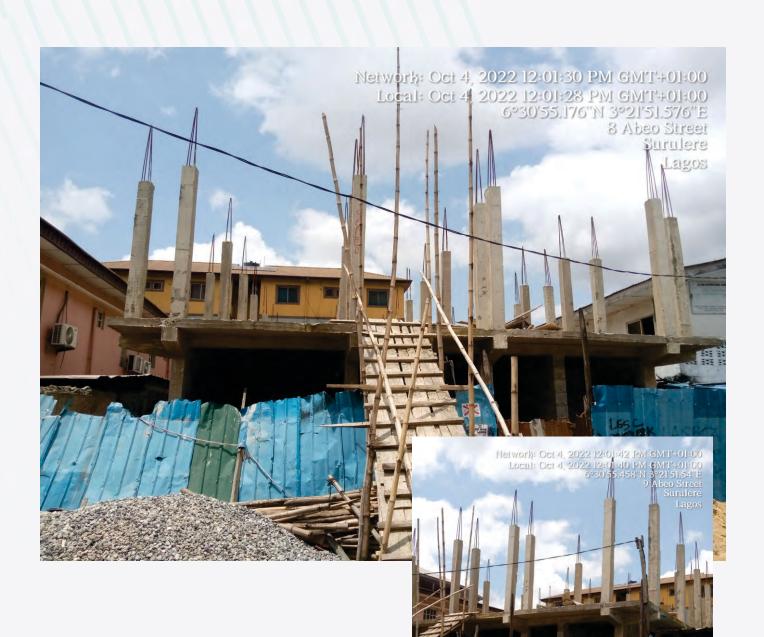

### LOCATION/ADDRESS 9, ABEO STREET OFF WESTERN AVENUE, SURULERE DESCRIPTION OF UNDER CONSTRUCTION STAGE OF WORK FIRST FLOOR SUSPENDED COLUMN DEVELOPMENT YET TO BE OBTAINED AUTHORIZATION YET TO BE OBTAINED REMARKS UNDER SEAL