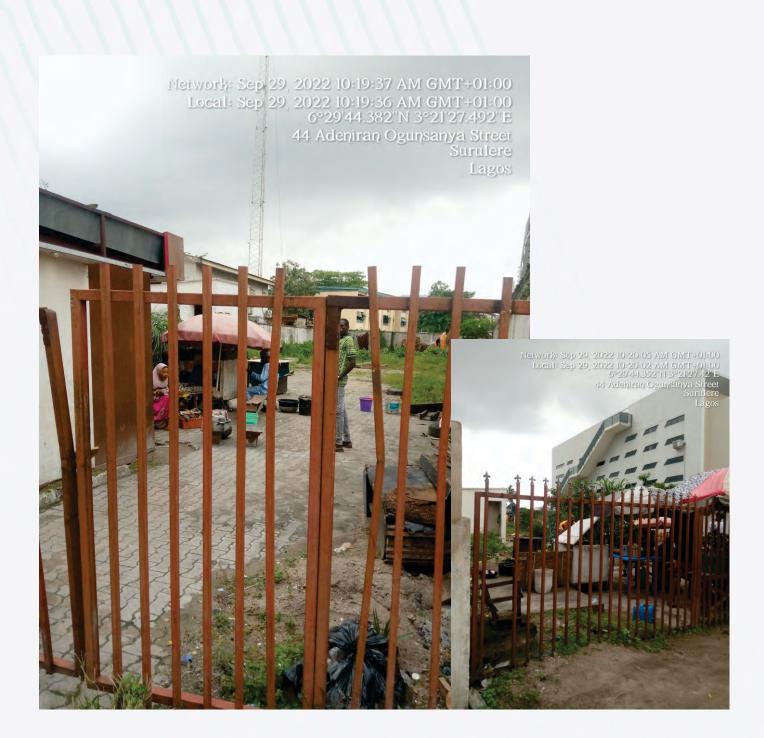

### LOCATION/ADDRESS 44, ADENIRAN OGUNSANYA, SURULERE DESCRIPTION OF PROPERTY STAGE OF WORK VACANT DEVELOPMENT PERMIT STATUS NIL REMARKS NIL

LOCATION/ADDRESS CORNER PIECE OF TAFA BALEWA CRESCENT AND ADENIRAN OGUNSANYA, SURULERE