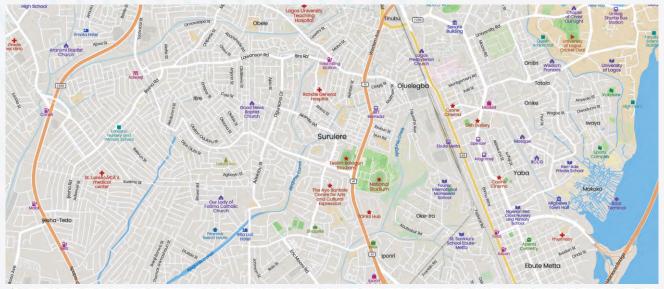

### MAP OF NIGERIA SHOWING LAGOS STATE IN A NATIONAL CONTEXT

SOURCE: GOOGLE PHOTOS, 2022

MAP OF LAGOS STATE SHOWING SURULERE

LOCATION/ADDRESS 39, OWUKORI CRESCENT ALAKA ESTATE SURULERE

DESCRIPTION OF UNDER CONSTRUCTION