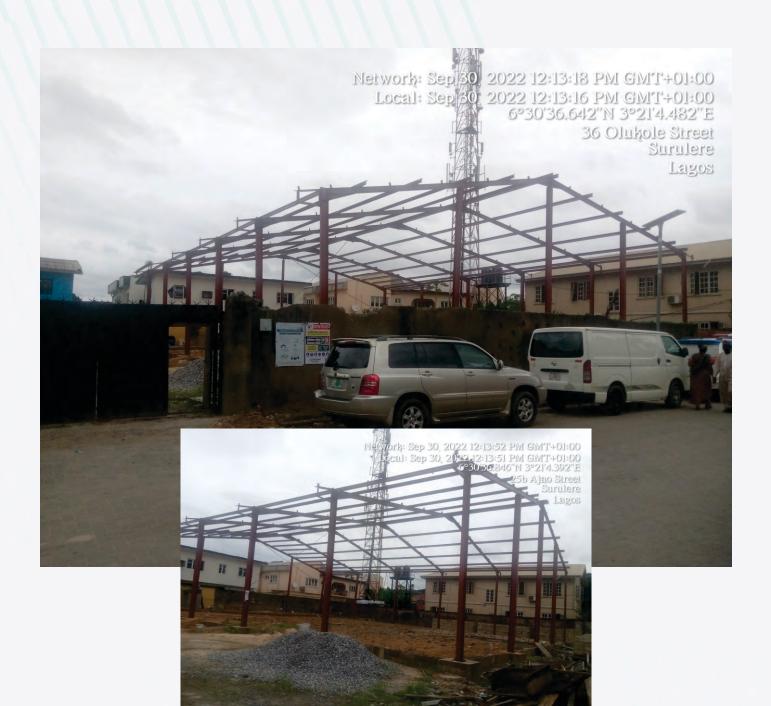

STAGE OF WORK GROUND BEAM

DEVELOPMENT DCB/DO/840/SL

AUTHORIZATION YET TO BE OBTAINED

REMARKS NOT STAGE

LOCATION/ADDRESS 25, AJAO ROAD, OFF OLUFEMI ROAD, SURULERE

DESCRIPTION OF UNDER CONSTRUCTION

STAGE OF WORK ERECTION OF STEEL STANCHION

DEVELOPMENT YET TO BE OBTAINED

AUTHORIZATION YET TO BE OBTAINED

REMARKS UNDER SEAL

70, AJAO ROAD, OFF OLUFEMI ROAD, SURULERE

DESCRIPTION OF PROPERTY

**TWO FLOOR** 

**STAGE OF WORK** 

INTRODUCTION OF COLUMN

DEVELOPMENT PERMIT STATUS

DCB/DO/PROV/395/SL

AUTHORIZATION STATUS

LASBCA/SLR/22/SC060

**REMARKS** 

**UNDER STAGE** 