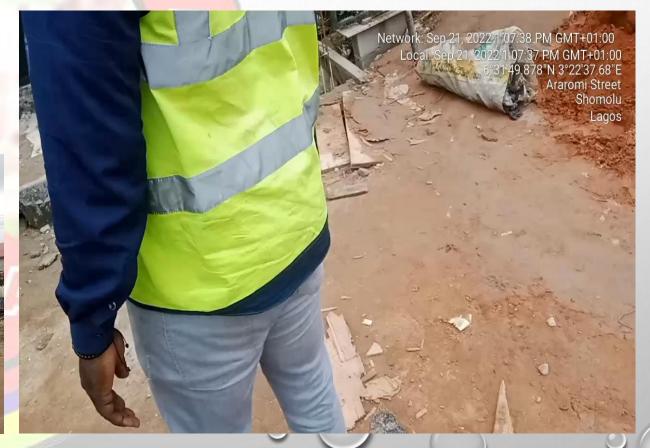

### 22, ARAROMI STREET, SOMOLU

**STAGE:** FIRST SUSPENDED SLAB

NO OF FLOORS: UNKNOWN

**PERMIT:** YES

**AUTHORIZATION: YES** 

**GREEN STICKER: UNKNOWN** 