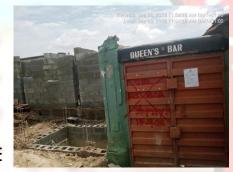

### 36, MOROCCO ROAD, SOMOLU

LASBGA LASBGA

**STAGE: ONGOING REMODELLING** 

NO OF FLOORS: 2 FLOOR RESIDENTIAL

**PERMIT: UNKNOWN** 

**AUTHORIZATION: UNKNOWN** 

**GREEN STICKER: NILL** 

**REMARK:** NO EVIDENCE OF STAGE