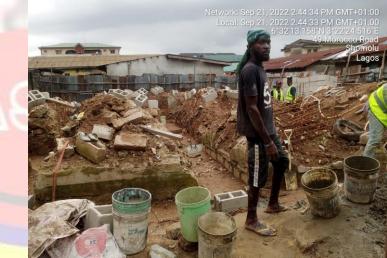

# 9, PETIT DAHO STREET, OFF MOROCCO ROAD, SOMOLU.

LASBOA

**STAGE:** GROUND SLAB

NO OF FLOORS: UNKNOWN

**PERMIT: UNKNOWN** 

**AUTHORIZATION: UNKNOWN** 

**GREEN STICKER: NILL** 

**REMARK:** NO EVIDENCE OF STAGE