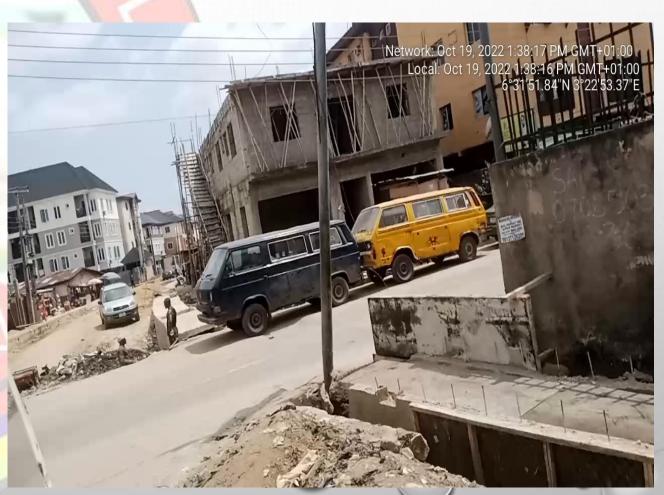

#### ALONG EYIOWUWAWI STREET, SOMOLU.

**STAGE:** SECOND FLOOR SLAB

NO OF FLOORS: 3 FLOORS

**PERMIT:** YES

**AUTHORIZATION: YES** 

**GREEN STICKER:** YES

**REMARK: UNDER STAGE** 

LAS