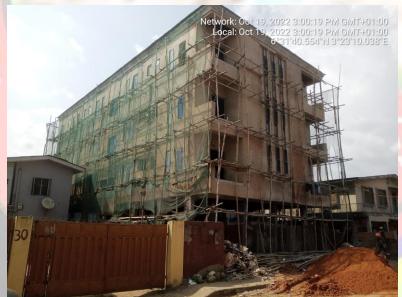

### 74, IKORODU ROAD, SOMOLU

LASBOA

**STAGE:** FINISHES

NO OF FLOORS: 3

**PERMIT:** YES

**AUTHORIZATION: YES** 

**GREEN STICKER:** YES

**REMARK: UNDER STAGE** 