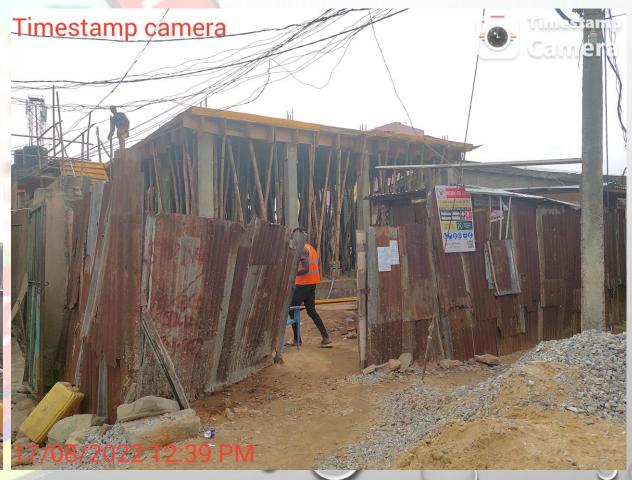

#### 9, EYIOWUWAWI STREET, SOMOLU.

**STAGE:** GROUND FLOOR

NO OF FLOORS: UNKNOWN

**PERMIT: UNKNOWN** 

**AUTHORIZATION: UNKNOWN** 

**GREEN STICKER: NILL** 

**REMARK:** NO EVIDENCE OF STAGE

LASE