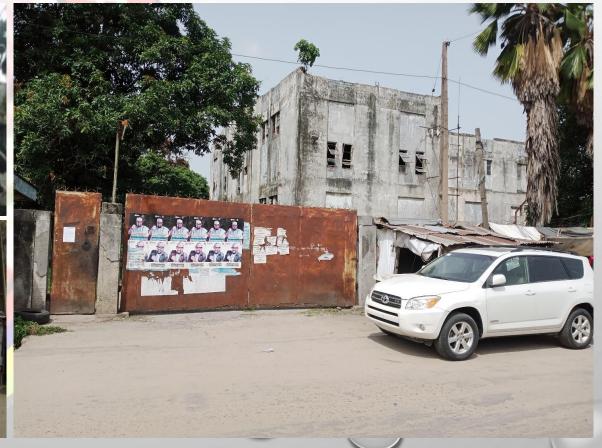

### 7, FOLA AGORO ROAD, SOMOLU

LASBGA LASBGA

**STAGE:** ABANDONED

NO OF FLOORS: 3 FLOORS (RESIDENTIAL)

**PERMIT: UNKNOWN** 

**REMARK:** 