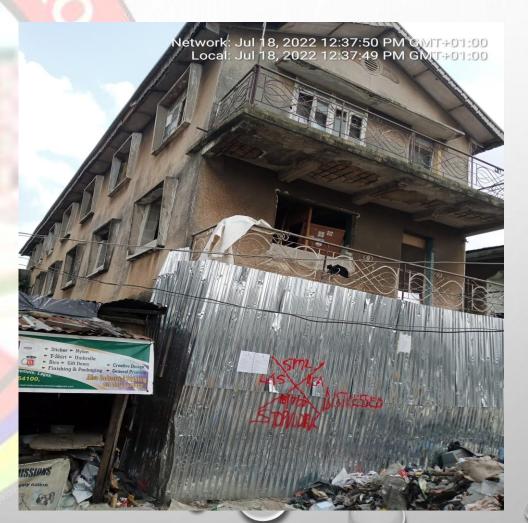

#### 28, OLABIRAN STREET, SOMOLU.

LASBOA

**STAGE:** GROUND FLOOR LINTEL

NO OF FLOORS: UNKNOWN

**PERMIT: UNKNOWN** 

**AUTHORIZATION: UNKNOWN** 

**GREEN STICKER: NILL** 