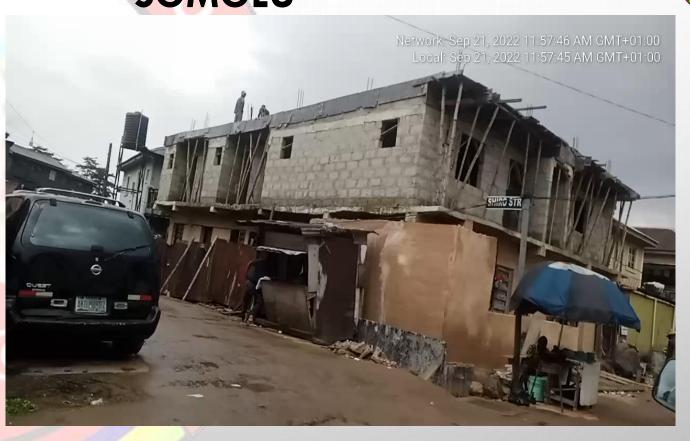

#### 10, SHODIMU STREET, SOMOLU.

**STAGE:** SECOND FLOOR BLOCKWORK

NO OF FLOORS: UNKNOWN

**PERMIT: UNKNOWN** 

**AUTHORIZATION: UNKNOWN** 

**GREEN STICKER: NILL** 

**REMARK:** NO EVIDENCE OF STAGE

LASBO