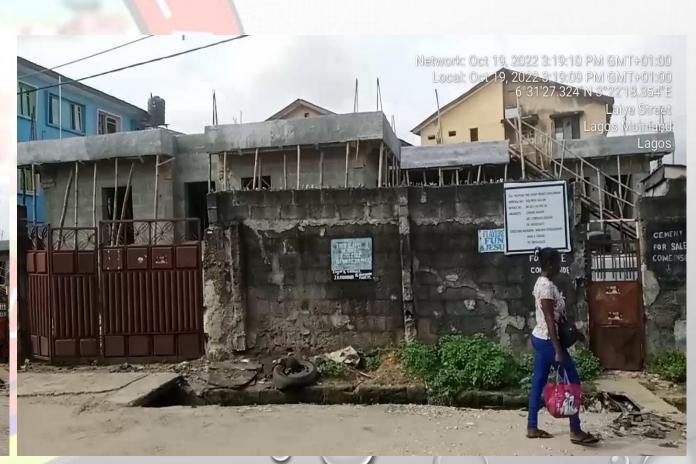

#### ALONG EYIOWUWAWI STREET, SOMOLU.

**STAGE:** SECOND FLOOR SLAB

NO OF FLOORS: 3 FLOORS

**PERMIT:** YES

**AUTHORIZATION: YES** 

**GREEN STICKER:** YES

**REMARK: UNDER STAGE** 

LAS