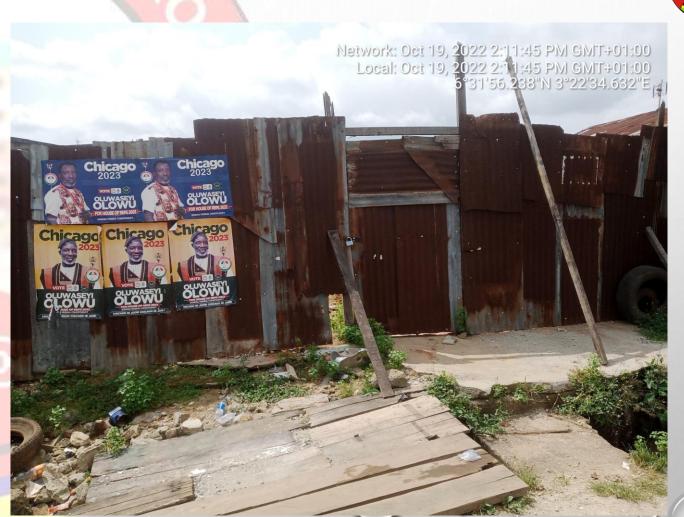

# CORNERPIECE OF IGE AND **EMMANUEL STREET, SOMOLU**

**STAGE: SECOND FLOOR SLAB** 

NO OF FLOORS: 3

**PERMIT:** YES

**AUTHORIZATION: YES** 

**GREEN STICKER: NILL** 

**REMARK: UNDER STAGE** 

Network: Sep 21, 2022 12:25:33 PM GMT-±01:00