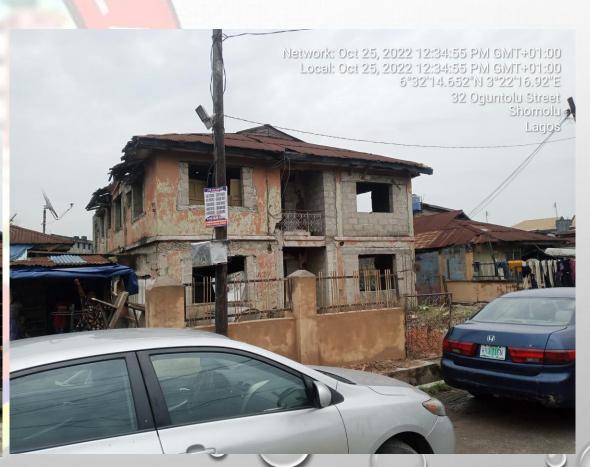

#### 66, OGUNTOLU STREET, SOMOLU

LASBGA

**STAGE:** FIRST FLOOR SLAB

NO OF FLOORS: 3

**PERMIT:** YES

**AUTHORIZATION: YES** 

**GREEN STICKER: NILL** 