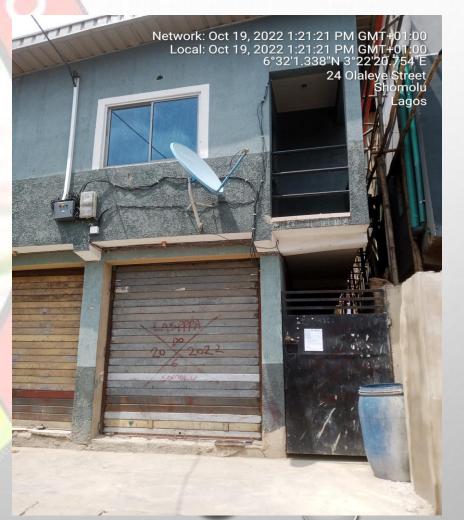

#### LIST OF ABANDONED SITES

SOMOLU DISTRICT HAS RECORDED 9 NOS OF ABANDONDED SITES

- ALONG FOLA AGORO ROAD, SOMOLU
- 32, SHIPEOLU STREET, SOMOLU
- 2, IYANDA BASHUA STREET, SOMOLU
- 4, OPELOYERU STREET, SOMOLU
- 7, FOLA AGORO ROAD, SOMOLU
- 6, AWOLAJA STREET, SOMOLU
- 109, ST FINBARRS' ROAD, BESIDE CMS GRAMMAR SCHOOL,
   SOMOLU
- CORNERPIECE OF ALBERT & SHIPEOLU STREET, SOMOLU
- 28, AKEJU STREET, SOMOLU

## 4, OPELOYERU STREET, SOMOLU

LASBOA CONTROL

**STAGE:** ABANDONED

NO OF FLOORS: 3 FLOORS (RESIDENTIAL)

**PERMIT: UNKNOWN** 

**REMARK:** 