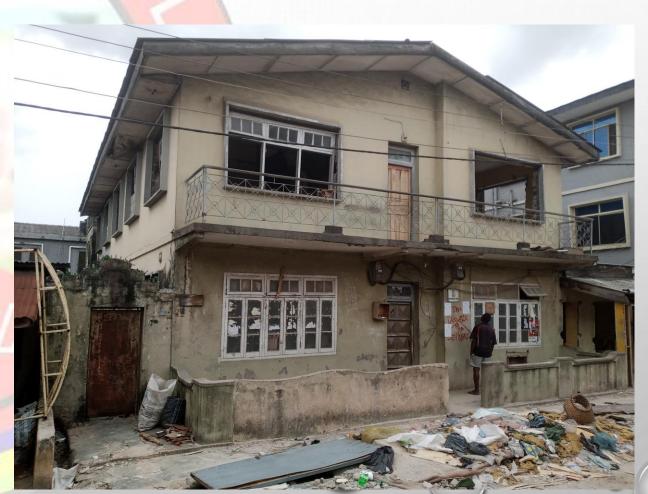

#### ALONG EYIOWUWAWI STREET, SOMOLU.

**STAGE:** SECOND FLOOR SLAB

NO OF FLOORS: 3 FLOORS

**PERMIT:** YES

**AUTHORIZATION: YES** 

**GREEN STICKER:** YES

**REMARK: UNDER STAGE** 

LAS