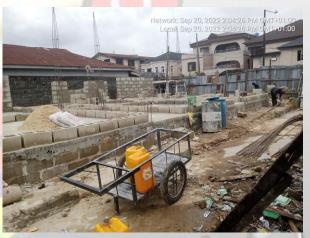

# 9, PETIT DAHO STREET, OFF MOROCCO ROAD, SOMOLU.

LASBOA

**STAGE:** GROUND SLAB

NO OF FLOORS: UNKNOWN

**PERMIT: UNKNOWN** 

**AUTHORIZATION: UNKNOWN** 

**GREEN STICKER: NILL** 

**REMARK:** NO EVIDENCE OF STAGE