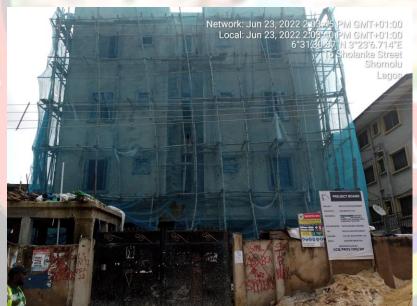

### 74, IKORODU ROAD, SOMOLU

LASBOA

**STAGE:** FINISHES

NO OF FLOORS: 3

**PERMIT:** YES

**AUTHORIZATION: YES** 

**GREEN STICKER:** YES

**REMARK: UNDER STAGE** 