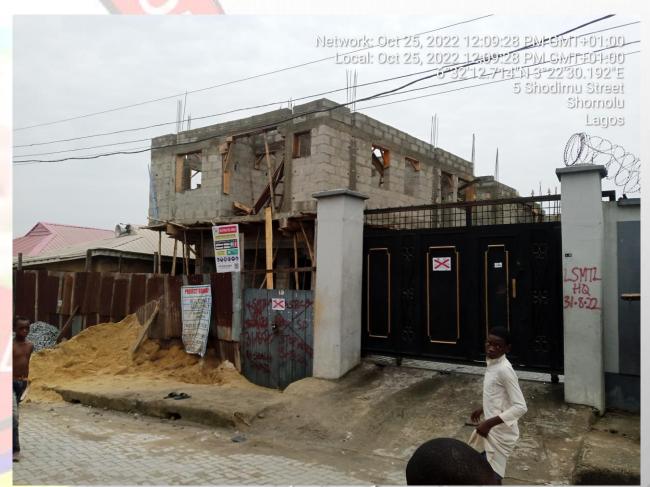

#### 10, SHODIMU STREET, SOMOLU.

**STAGE:** SECOND FLOOR BLOCKWORK

NO OF FLOORS: UNKNOWN

**PERMIT: UNKNOWN** 

**AUTHORIZATION: UNKNOWN** 

**GREEN STICKER: NILL** 

**REMARK:** NO EVIDENCE OF STAGE

LASBO