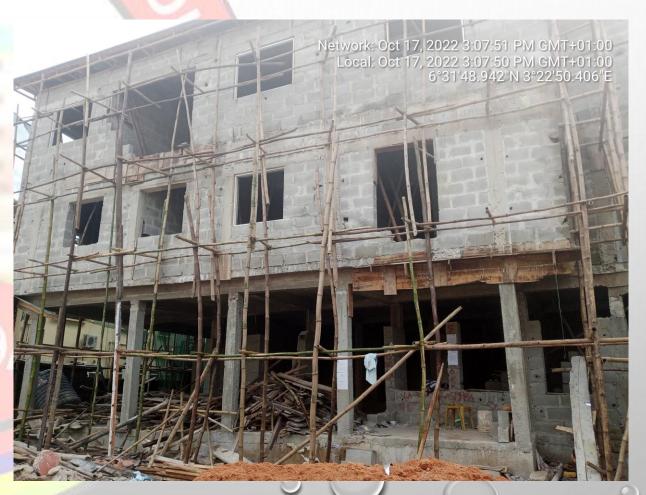

## 3, GEORGE ALADE STREET, OFF FOLA AGORO ROAD, SOMOLU

LASBOA

**STAGE: ONGOING REMODELLING** 

NO OF FLOORS: 3 FLOOR RESIDENTIAL

**PERMIT: UNKNOWN** 

**AUTHORIZATION: UNKNOWN** 

**GREEN STICKER: NILL** 