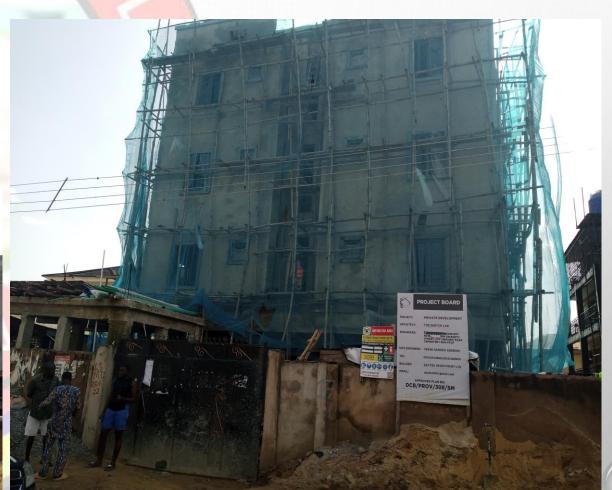

### 74, IKORODU ROAD, SOMOLU

LASBOA

**STAGE:** FINISHES

NO OF FLOORS: 3

**PERMIT:** YES

**AUTHORIZATION: YES** 

**GREEN STICKER:** YES

**REMARK: UNDER STAGE** 