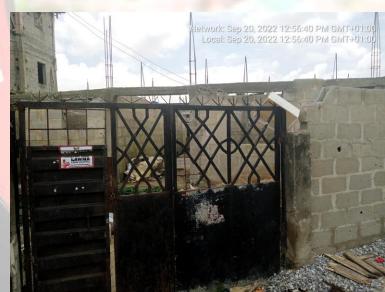

#### ALONG EYIOWUWAWI STREET, SOMOLU.

**STAGE:** SECOND FLOOR SLAB

NO OF FLOORS: 3 FLOORS

**PERMIT:** YES

**AUTHORIZATION: YES** 

**GREEN STICKER:** YES

**REMARK: UNDER STAGE** 

LAS