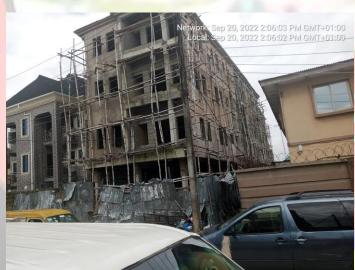

#### ALONG EYIOWUWAWI STREET, SOMOLU.

**STAGE:** SECOND FLOOR SLAB

NO OF FLOORS: 3 FLOORS

**PERMIT:** YES

**AUTHORIZATION: YES** 

**GREEN STICKER:** YES

**REMARK: UNDER STAGE** 

LAS