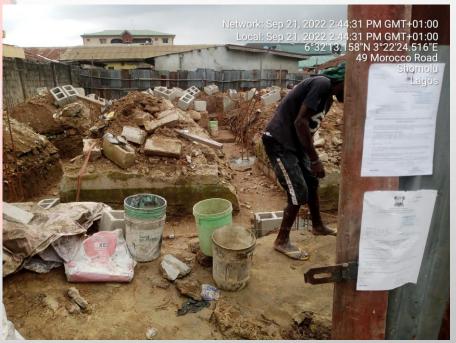

### 36, MOROCCO ROAD, SOMOLU

LASBGA LASBGA

**STAGE: ONGOING REMODELLING** 

NO OF FLOORS: 2 FLOOR RESIDENTIAL

**PERMIT: UNKNOWN** 

**AUTHORIZATION: UNKNOWN** 

**GREEN STICKER: NILL** 

**REMARK:** NO EVIDENCE OF STAGE