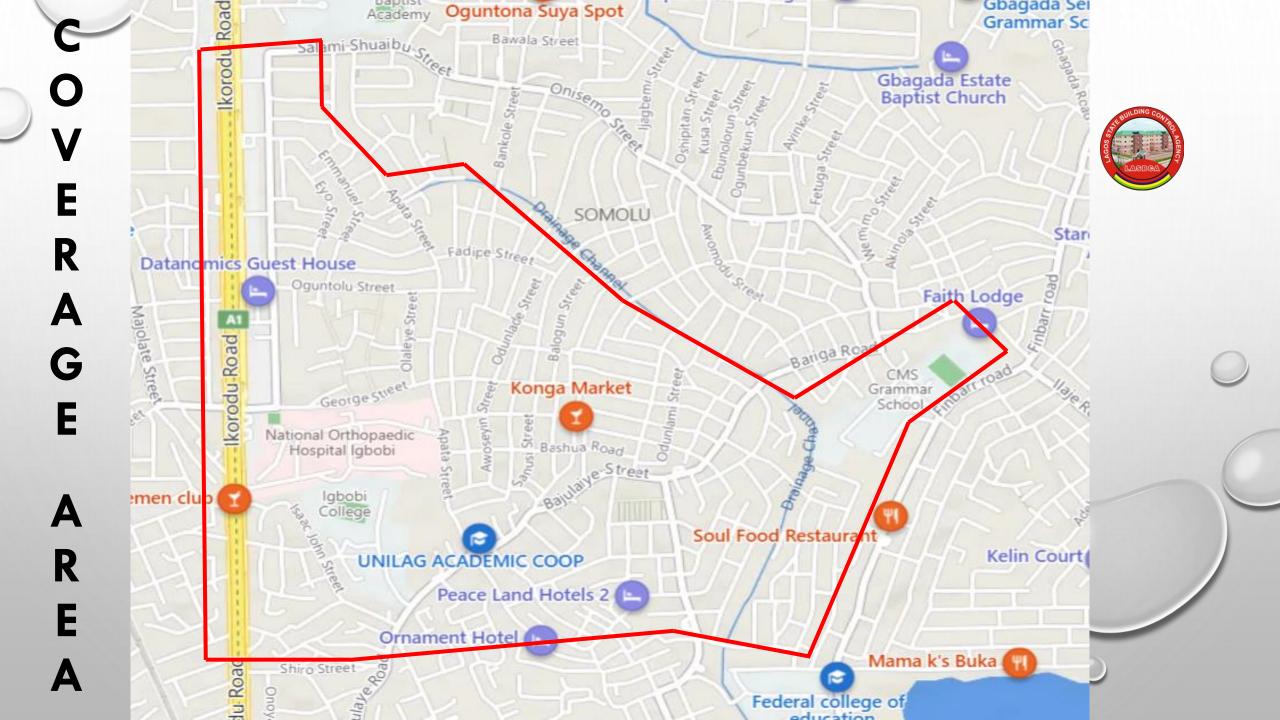

#### **COVERAGE AREA**

THE COVERAGE AREA IS THE WHOLE OF SOMOLU CDA LAGOS.

SOMOLU DISTRICT IS BOUNDED ON THE EAST BY IKORODU ROAD, ON THE NORTH AND WEST SIDE BY BARIGA LCDA AND ON THE SOUTH BY YABA CDA.