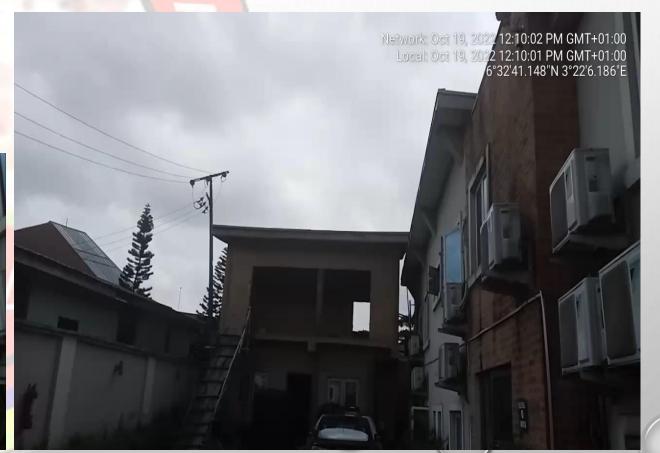

#### ALONG EYIOWUWAWI STREET, SOMOLU.

**STAGE:** SECOND FLOOR SLAB

NO OF FLOORS: 3 FLOORS

**PERMIT:** YES

**AUTHORIZATION: YES** 

**GREEN STICKER:** YES

**REMARK: UNDER STAGE** 

LAS