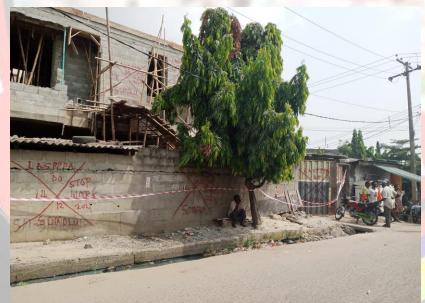

## 3, GEORGE ALADE STREET, OFF FOLA AGORO ROAD, SOMOLU

LASBOA

**STAGE: ONGOING REMODELLING** 

NO OF FLOORS: 3 FLOOR RESIDENTIAL

**PERMIT: UNKNOWN** 

**AUTHORIZATION: UNKNOWN** 

**GREEN STICKER: NILL** 