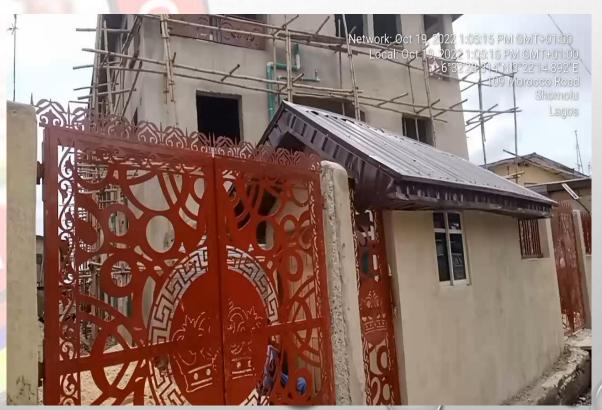

# 9, PETIT DAHO STREET, OFF MOROCCO ROAD, SOMOLU.

LASBOA

**STAGE:** GROUND SLAB

NO OF FLOORS: UNKNOWN

**PERMIT: UNKNOWN** 

**AUTHORIZATION: UNKNOWN** 

**GREEN STICKER: NILL** 

**REMARK:** NO EVIDENCE OF STAGE