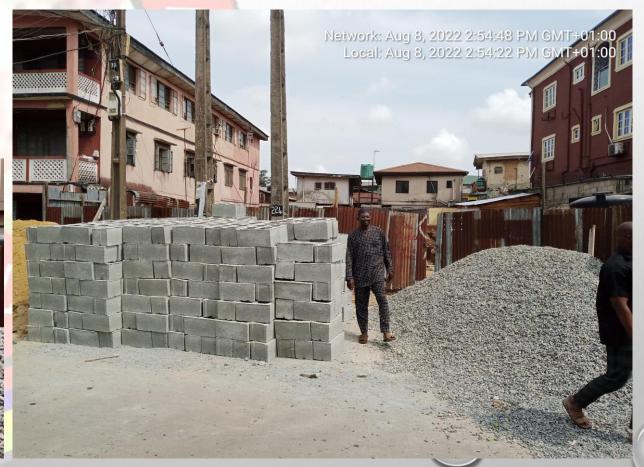

#### LIST OF ONGOING CONSTRUCTION

SOMOLU DISTRICT HAS RECOREDED 82 NOS OF ONGOING CONSTRUCTIONS

- 9, EYIOWUWAWI STREET, SOMOLU
- ALONG EYIOWUWAWI STREET, SOMOLU
- 28, OLABIRAN STREET, SOMOLU
- 51A, ANIFOWOSE STREET, SOMOLU
- 10, SODIMU STREET, SOMOLU
- 7, SODIMU STREET, SOMOLU
- 24, EFON ALAYE STREET, SOMOLU
- 48, APATA STREET, SOMOLU
- 25, APATA STREET, SOMOLU
- 9, PETIT DAHO STREET, OFF MOROCCO ROAD, SOMOLU
- 51, ADEBIYI STREET, SOMOLU
- 53, ADEBIYI STREET, SOMOLU
- 4, EMMANUEL KOLAWOLE STREET, SOMOLU