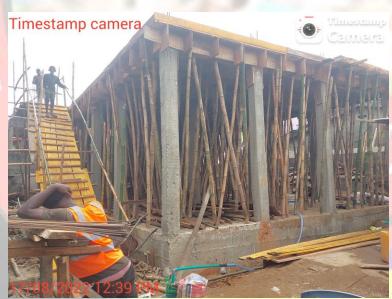

### 12, DUROSIMI STREET, SOMOLU

**STAGE:** GROUND FLOOR BLOCK WORK

NO OF FLOORS: 2

**PERMIT:** YES

**AUTHORIZATION: YES** 

**GREEN STICKER:** YES

**REMARK: UNDER STAGE** 