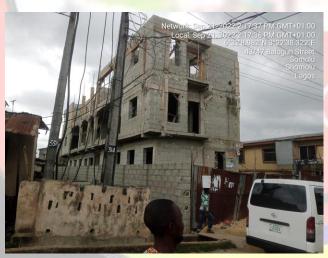

### 74, IKORODU ROAD, SOMOLU

LASBOA

**STAGE:** FINISHES

NO OF FLOORS: 3

**PERMIT:** YES

**AUTHORIZATION: YES** 

**GREEN STICKER:** YES

**REMARK: UNDER STAGE** 