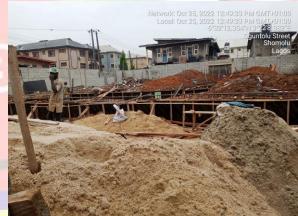

#### 66, OGUNTOLU STREET, SOMOLU

LASBGA

**STAGE:** FIRST FLOOR SLAB

NO OF FLOORS: 3

**PERMIT:** YES

**AUTHORIZATION: YES** 

**GREEN STICKER: NILL** 