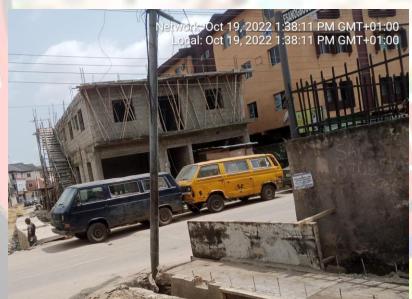

#### ALONG EYIOWUWAWI STREET, SOMOLU.

**STAGE:** SECOND FLOOR SLAB

NO OF FLOORS: 3 FLOORS

**PERMIT:** YES

**AUTHORIZATION: YES** 

**GREEN STICKER:** YES

**REMARK: UNDER STAGE** 

LAS