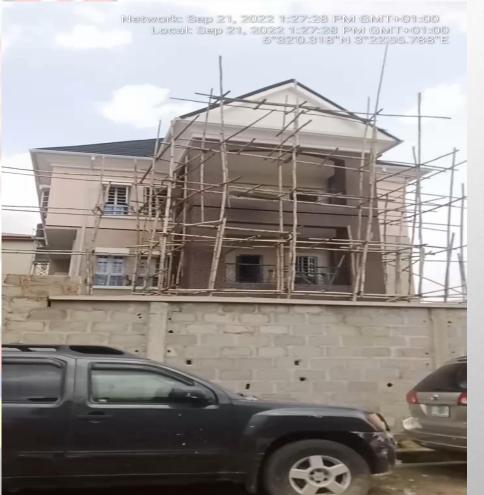

#### ALONG EYIOWUWAWI STREET, SOMOLU.

**STAGE:** SECOND FLOOR SLAB

NO OF FLOORS: 3 FLOORS

**PERMIT:** YES

**AUTHORIZATION: YES** 

**GREEN STICKER:** YES

**REMARK: UNDER STAGE** 

LAS