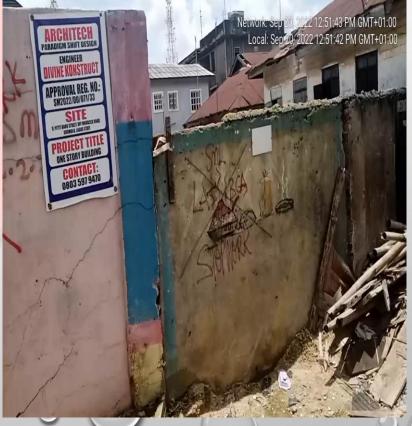

### 14, RUFAI STREET, SOMOLU

**STAGE:** ONGOING REMODELLING

NO OF FLOORS: 3 FLOOR RESIDENTIAL

**PERMIT: UNKNOWN** 

**AUTHORIZATION: UNKNOWN** 

**GREEN STICKER: NILL** 

**REMARK:** NO EVIDENCE OF STAGE