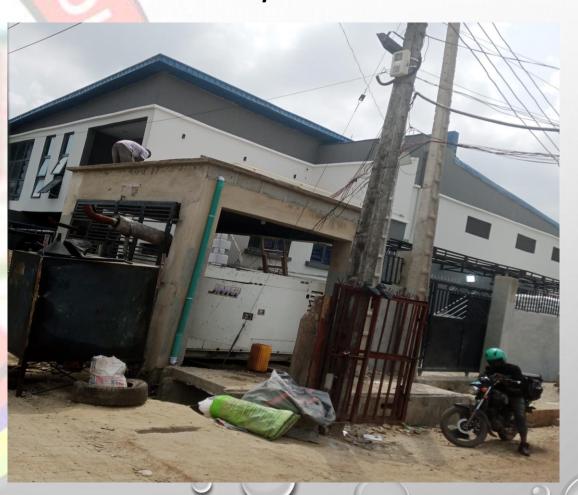

#### ALONG EYIOWUWAWI STREET, SOMOLU.

**STAGE:** SECOND FLOOR SLAB

NO OF FLOORS: 3 FLOORS

**PERMIT:** YES

**AUTHORIZATION: YES** 

**GREEN STICKER:** YES

**REMARK: UNDER STAGE** 

LAS