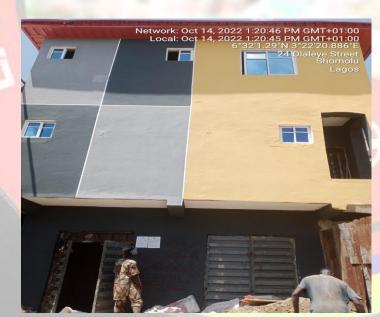

## LIST OF UNDERGOING RENOVATION & REMODELLING

SOMOLU DISTRICT HAS RECOREDED 7 NOS OF ONGOING RENOVATIONS & REMODELLING

- 3, GEORGE ALADE STREET, OFF FOLA AGORO STREET, SOMOLU
- 36, MOROCCO ROAD, SOMOLU
- 14, RUFAI STREET, SOMOLU
- 8, AGUNBIADE STREET, SOMOLU
- BESIDE 17, DUROSIMI STREET, SOMOLU
- 3, ADENEKAN STREET, SOMOLU
- 32, FOLA AGORO STREET, SOMOLU

## 3, GEORGE ALADE STREET, OFF FOLA AGORO ROAD, SOMOLU

LASBOA

**STAGE: ONGOING REMODELLING** 

NO OF FLOORS: 3 FLOOR RESIDENTIAL

**PERMIT: UNKNOWN** 

**AUTHORIZATION: UNKNOWN** 

**GREEN STICKER: NILL** 