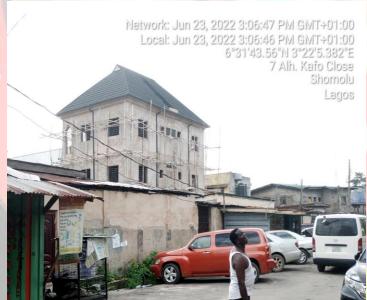

### 74, IKORODU ROAD, SOMOLU

LASBOA

**STAGE:** FINISHES

NO OF FLOORS: 3

**PERMIT:** YES

**AUTHORIZATION: YES** 

**GREEN STICKER:** YES

**REMARK: UNDER STAGE** 