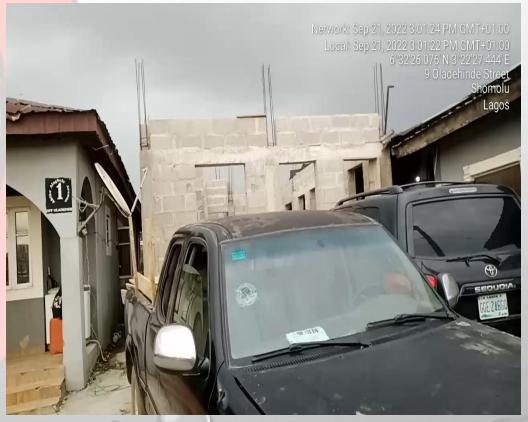

#### ALONG EYIOWUWAWI STREET, SOMOLU.

**STAGE:** SECOND FLOOR SLAB

NO OF FLOORS: 3 FLOORS

**PERMIT:** YES

**AUTHORIZATION: YES** 

**GREEN STICKER:** YES

**REMARK: UNDER STAGE** 

LAS