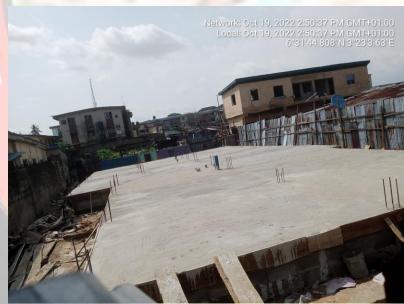

#### ALONG EYIOWUWAWI STREET, SOMOLU.

**STAGE:** SECOND FLOOR SLAB

NO OF FLOORS: 3 FLOORS

**PERMIT:** YES

**AUTHORIZATION: YES** 

**GREEN STICKER:** YES

**REMARK: UNDER STAGE** 

LAS