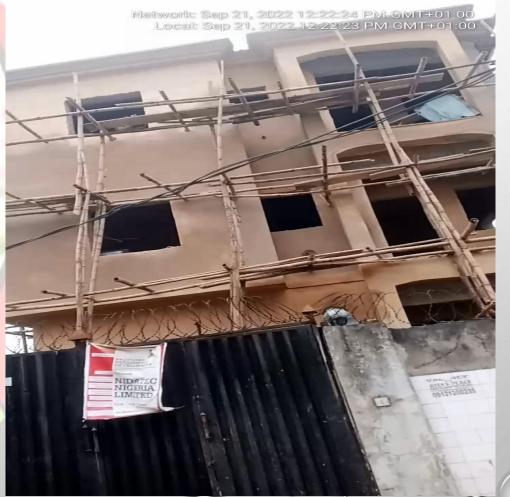

## 3, GEORGE ALADE STREET, OFF FOLA AGORO ROAD, SOMOLU

LASBOA

**STAGE: ONGOING REMODELLING** 

NO OF FLOORS: 3 FLOOR RESIDENTIAL

**PERMIT: UNKNOWN** 

**AUTHORIZATION: UNKNOWN** 

**GREEN STICKER: NILL** 