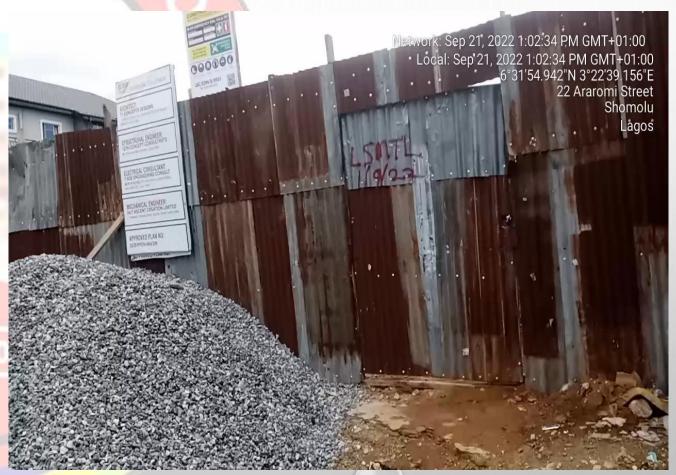

### 22, ARAROMI STREET, SOMOLU

**STAGE:** FIRST SUSPENDED SLAB

NO OF FLOORS: UNKNOWN

**PERMIT:** YES

**AUTHORIZATION: YES** 

**GREEN STICKER: UNKNOWN** 