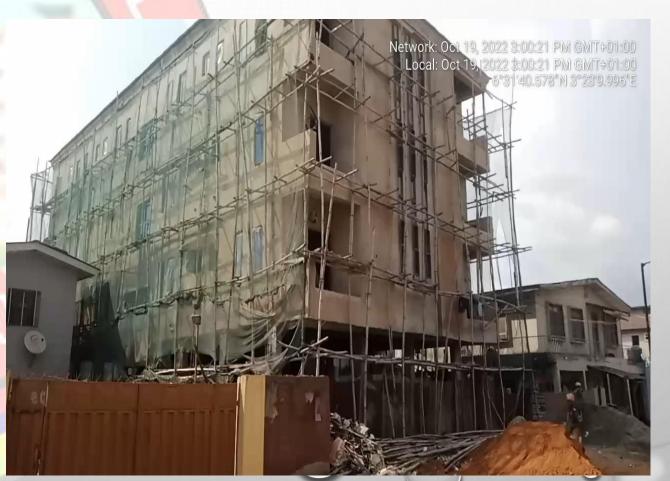

### 74, IKORODU ROAD, SOMOLU

LASBOA

**STAGE:** FINISHES

NO OF FLOORS: 3

**PERMIT:** YES

**AUTHORIZATION: YES** 

**GREEN STICKER:** YES

**REMARK: UNDER STAGE** 