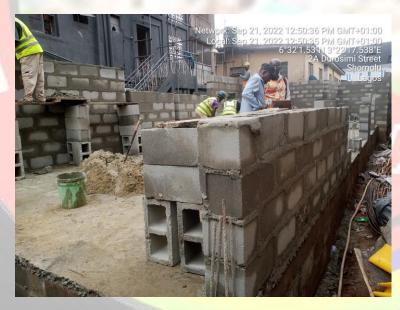

### 12, DUROSIMI STREET, SOMOLU

**STAGE:** GROUND FLOOR BLOCK WORK

NO OF FLOORS: 2

**PERMIT:** YES

**AUTHORIZATION: YES** 

**GREEN STICKER:** YES

**REMARK: UNDER STAGE** 