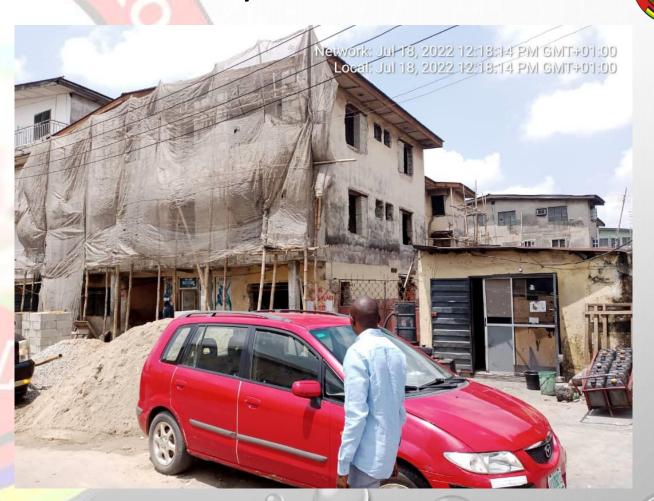

#### ALONG EYIOWUWAWI STREET, SOMOLU.

**STAGE:** SECOND FLOOR SLAB

NO OF FLOORS: 3 FLOORS

**PERMIT:** YES

**AUTHORIZATION: YES** 

**GREEN STICKER:** YES

**REMARK: UNDER STAGE** 

LAS