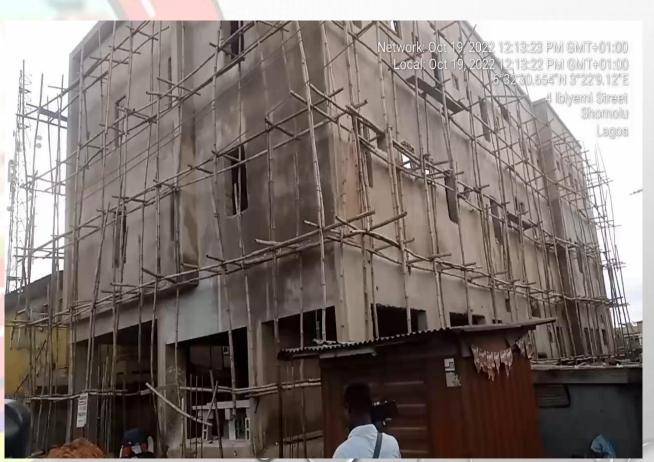

## DING

### 40, AKEJU STREET, SOMOLU

**STAGE:** FINISHES

NO OF FLOORS: 3

PERMIT: UNKNOWN

**AUTHORIZATION: UNKNOWN** 

**GREEN STICKER: NILL** 