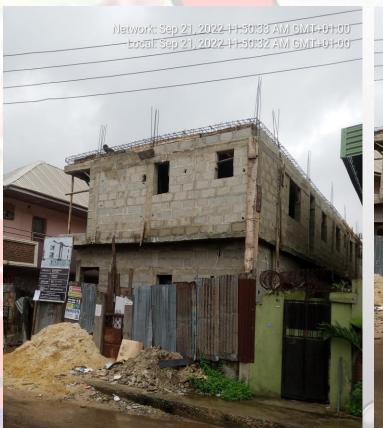

#### ALONG EYIOWUWAWI STREET, SOMOLU.

**STAGE:** SECOND FLOOR SLAB

NO OF FLOORS: 3 FLOORS

**PERMIT:** YES

**AUTHORIZATION: YES** 

**GREEN STICKER:** YES

**REMARK: UNDER STAGE** 

LAS