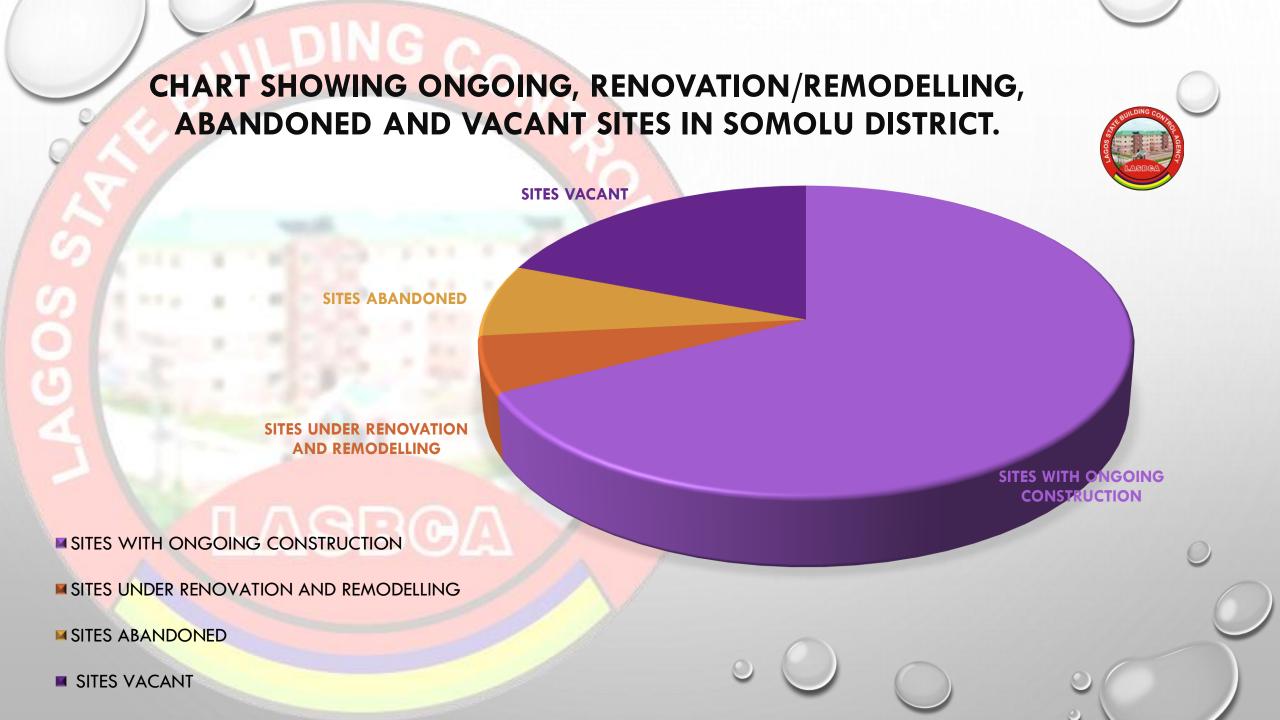

#### **SOMOLU DISTRICT HAS RECOREDED:**

- 82 NOS OF ONGOING CONSTRUCTIONS
- 7 NOS OF ONGOING RENOVATIONS & REMODELLING
- 9 NOS OF ABANDONDED SITES
- 23 NOS OF VACANT SITES

LASBOA

| S/N | LOCATION/ADDRESS                | LGA/<br>LCDA | DESCRIPTION OF PROPERTY | STAGE OF WORK              | DEVELOPMENT PERMIT<br>STATUS | AUTHORIZATION<br>STATUS | STAGE CERTIFICATION (IF<br>ANY) | REMARKS              |
|-----|---------------------------------|--------------|-------------------------|----------------------------|------------------------------|-------------------------|---------------------------------|----------------------|
| 1   | 9, EYIOWUWAWI STREET, SOMOLU    | SOMOLU       | RESIDENTIAL             | GROUND FLOOR               | UNKNOWN                      | UNKNOWN                 | NILL                            | NO EVIDENCE OF STAGE |
| 2   | along eyiowuwawi street, somolu | SOMOLU       | 3-FLOOR COMMERCIAL      | SECOND FLOOR SLAB          | YES                          | YES                     | NILL                            | UNDER STAGE          |
| 3   | 28, OLABIRAN STREET, SOMOLU     | SOMOLU       | RESIDENTIAL             | GROUND FLOOR LINTEL        | UNKNOWN                      | UNKNOWN                 | NILL                            | NO EVIDENCE OF STAGE |
| 4   | 51A, ANIFOWOSE STREET, SOMOLU   | SOMOLU       | RESIDENTIAL             | FIRST FLOOR SLAB           | UNKNOWN                      | UNKNOWN                 | NILL                            | NO EVIDENCE OF STAGE |
| 5   | 10, SHODIMU STREET, SOMOLU      | SOMOLU       | RESIDENTIAL             | GROUND FLOOR BLOCK<br>WORK | UNKNOWN                      | инкиоми                 | NILL                            | NO EVIDENCE OF STAGE |
| 6   | 7, SODIMU STREET, SOMOLU        | SOMOLU       | 2-FLOOR RESIDENTIAL     | ROOF LEVEL                 | UNKNOWN                      | UNKNOWN                 | NILL                            |                      |
| 7   | 24, EFON ALAYE STREET, SOMOLU   | SOMOLU       | RESIDENTIAL             | FIRST FLOOR SLAB           | UNKNOWN                      | UNKNOWN                 | NILL                            | NO EVIDENCE OF STAGE |