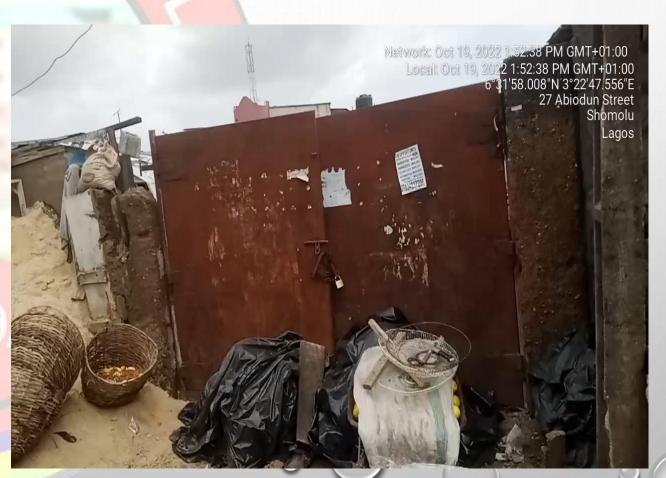

## BESIDE 17, DUROSIMI STREET, SOMOLU

LASBOA

**STAGE:** ONGOING REMODELLING

NO OF FLOORS: 2 FLOOR RESIDENTIAL

**PERMIT: UNKNOWN** 

**AUTHORIZATION: UNKNOWN** 

**GREEN STICKER: NILL** 

**REMARK:** NO EVIDENCE OF STAGE