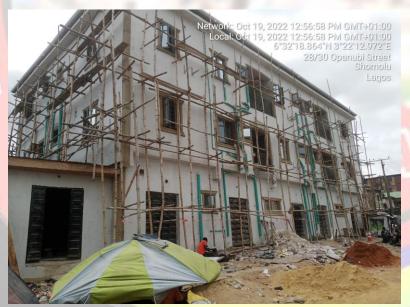

# CORNERPIECE OF IGE AND **EMMANUEL STREET, SOMOLU**

**STAGE: SECOND FLOOR SLAB** 

NO OF FLOORS: 3

**PERMIT:** YES

**AUTHORIZATION: YES** 

**GREEN STICKER: NILL** 

**REMARK: UNDER STAGE** 

Network: Sep 21, 2022 12:25:33 PM GMT-±01:00