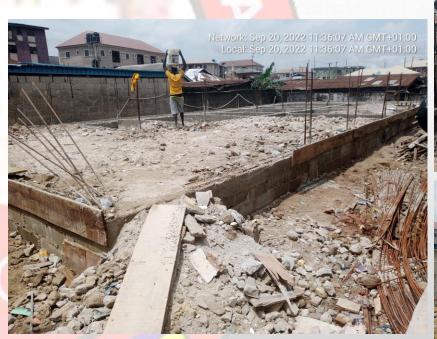

# CORNERPIECE OF IGE AND **EMMANUEL STREET, SOMOLU**

**STAGE: SECOND FLOOR SLAB** 

NO OF FLOORS: 3

**PERMIT:** YES

**AUTHORIZATION: YES** 

**GREEN STICKER: NILL** 

**REMARK: UNDER STAGE** 

Network: Sep 21, 2022 12:25:33 PM GMT-±01:00