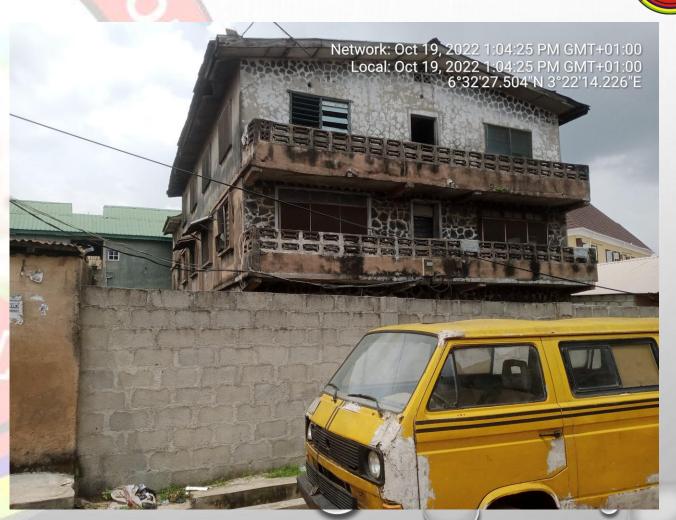

### 74, IKORODU ROAD, SOMOLU

LASBOA

**STAGE:** FINISHES

NO OF FLOORS: 3

**PERMIT:** YES

**AUTHORIZATION: YES** 

**GREEN STICKER:** YES

**REMARK: UNDER STAGE** 