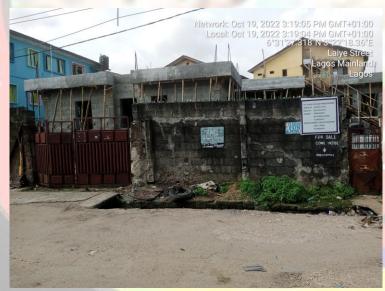

## 3, GEORGE ALADE STREET, OFF FOLA AGORO ROAD, SOMOLU

LASBOA

**STAGE: ONGOING REMODELLING** 

NO OF FLOORS: 3 FLOOR RESIDENTIAL

**PERMIT: UNKNOWN** 

**AUTHORIZATION: UNKNOWN** 

**GREEN STICKER: NILL** 