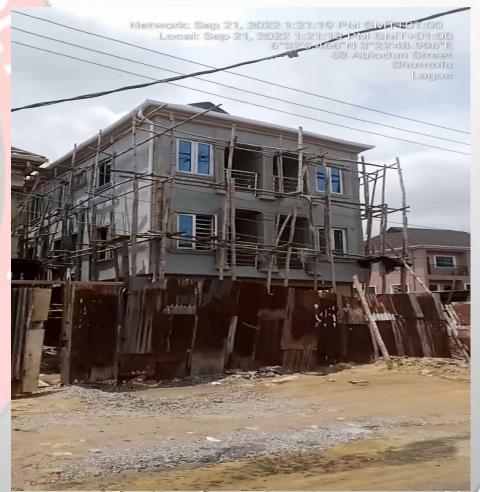

#### ALONG EYIOWUWAWI STREET, SOMOLU.

**STAGE:** SECOND FLOOR SLAB

NO OF FLOORS: 3 FLOORS

**PERMIT:** YES

**AUTHORIZATION: YES** 

**GREEN STICKER:** YES

**REMARK: UNDER STAGE** 

LAS