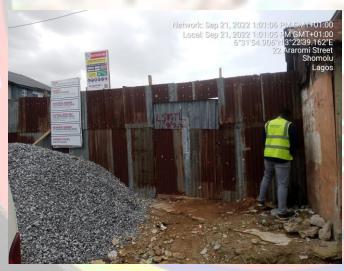

### 22, ARAROMI STREET, SOMOLU

**STAGE:** FIRST SUSPENDED SLAB

NO OF FLOORS: UNKNOWN

**PERMIT:** YES

**AUTHORIZATION: YES** 

**GREEN STICKER: UNKNOWN** 