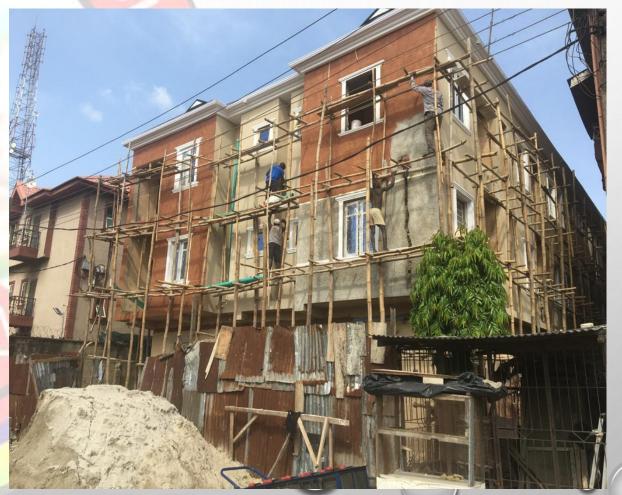

#### ALONG EYIOWUWAWI STREET, SOMOLU.

**STAGE:** SECOND FLOOR SLAB

NO OF FLOORS: 3 FLOORS

**PERMIT:** YES

**AUTHORIZATION: YES** 

**GREEN STICKER:** YES

**REMARK: UNDER STAGE** 

LAS