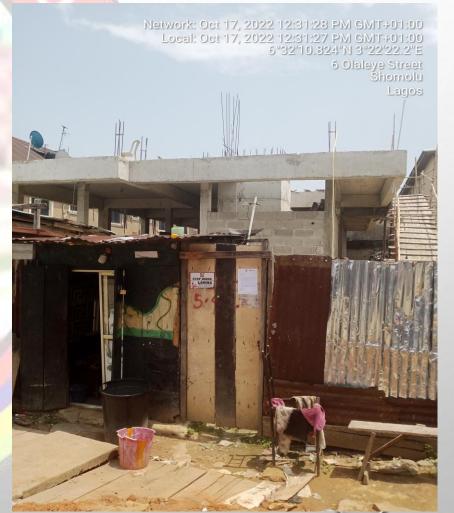

# 5, OLALEYE STREET, OFF OGUNTOLU STREET, SOMOLU

STAGE: FIRST FLOOR SLAB

**NO OF FLOORS: UNKNOWN** 

**PERMIT: UNKNOWN** 

**AUTHORIZATION: NILL** 

**GREEN STICKER: NILL** 