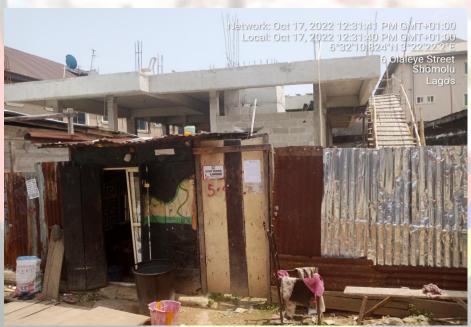

# 5, OLALEYE STREET, OFF OGUNTOLU STREET, SOMOLU

STAGE: FIRST FLOOR SLAB

**NO OF FLOORS: UNKNOWN** 

**PERMIT: UNKNOWN** 

**AUTHORIZATION: NILL** 

**GREEN STICKER: NILL** 