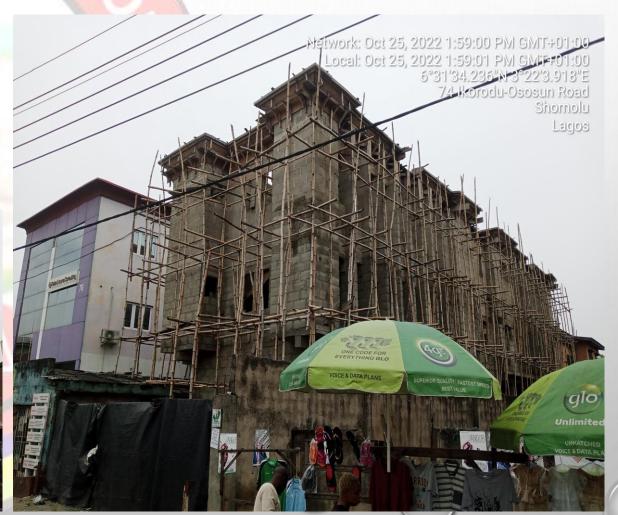

### 74, IKORODU ROAD, SOMOLU

LASBOA

**STAGE:** FINISHES

NO OF FLOORS: 3

**PERMIT:** YES

**AUTHORIZATION: YES** 

**GREEN STICKER:** YES

**REMARK: UNDER STAGE** 