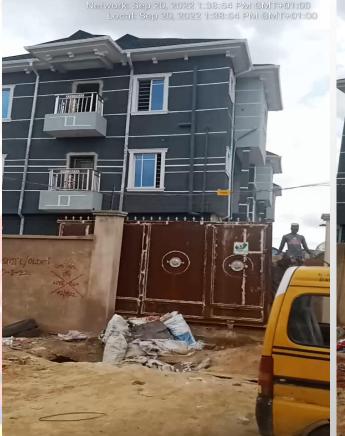

#### ALONG EYIOWUWAWI STREET, SOMOLU.

**STAGE:** SECOND FLOOR SLAB

NO OF FLOORS: 3 FLOORS

**PERMIT:** YES

**AUTHORIZATION: YES** 

**GREEN STICKER:** YES

**REMARK: UNDER STAGE** 

LAS