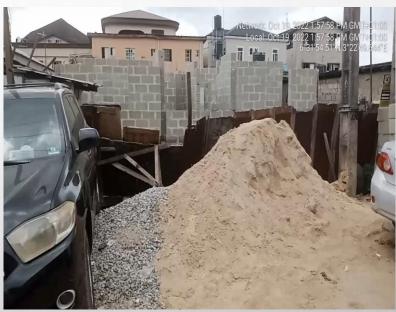

#### ALONG EYIOWUWAWI STREET, SOMOLU.

**STAGE:** SECOND FLOOR SLAB

NO OF FLOORS: 3 FLOORS

**PERMIT:** YES

**AUTHORIZATION: YES** 

**GREEN STICKER:** YES

**REMARK: UNDER STAGE** 

LAS