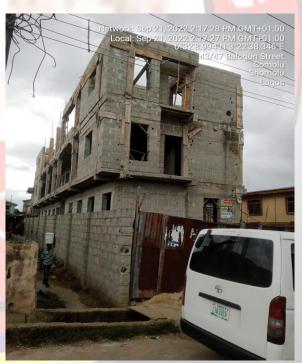

#### ALONG EYIOWUWAWI STREET, SOMOLU.

**STAGE:** SECOND FLOOR SLAB

NO OF FLOORS: 3 FLOORS

**PERMIT:** YES

**AUTHORIZATION: YES** 

**GREEN STICKER:** YES

**REMARK: UNDER STAGE** 

LAS