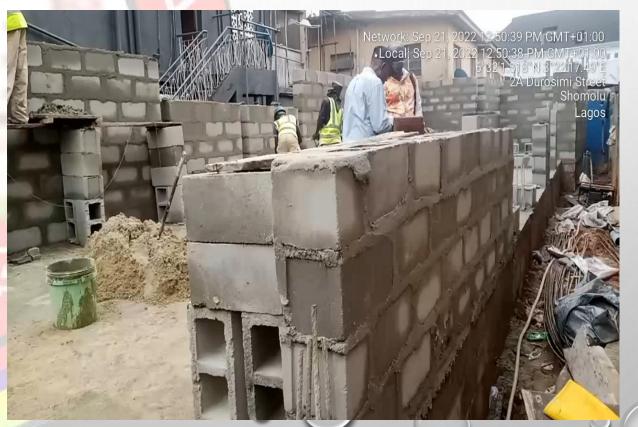

### 12, DUROSIMI STREET, SOMOLU

**STAGE:** GROUND FLOOR BLOCK WORK

NO OF FLOORS: 2

**PERMIT:** YES

**AUTHORIZATION: YES** 

**GREEN STICKER:** YES

**REMARK: UNDER STAGE** 