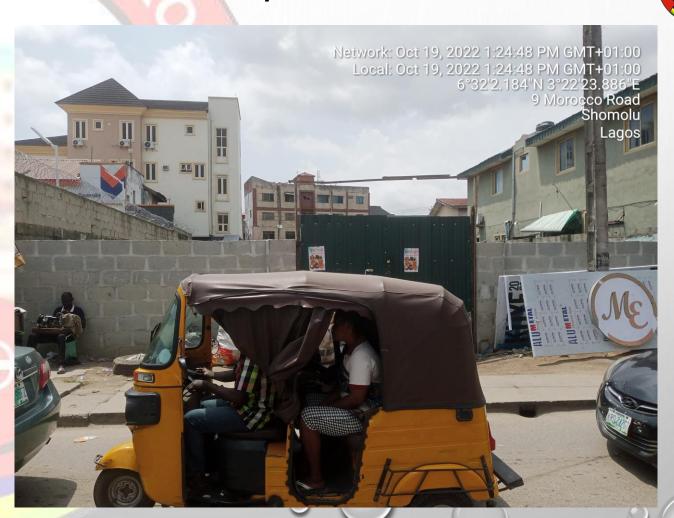

### 36, MOROCCO ROAD, SOMOLU

LASBGA LASBGA

**STAGE: ONGOING REMODELLING** 

NO OF FLOORS: 2 FLOOR RESIDENTIAL

**PERMIT: UNKNOWN** 

**AUTHORIZATION: UNKNOWN** 

**GREEN STICKER: NILL** 

**REMARK:** NO EVIDENCE OF STAGE