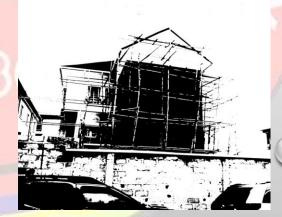

#### ALONG EYIOWUWAWI STREET, SOMOLU.

**STAGE:** SECOND FLOOR SLAB

NO OF FLOORS: 3 FLOORS

**PERMIT:** YES

**AUTHORIZATION: YES** 

**GREEN STICKER:** YES

**REMARK: UNDER STAGE** 

LAS