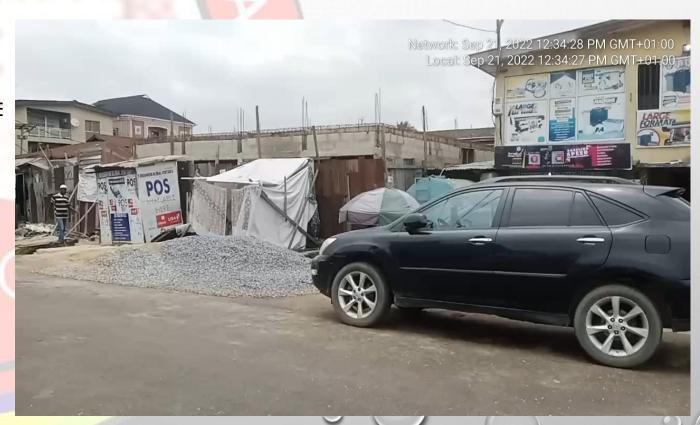

#### ALONG EYIOWUWAWI STREET, SOMOLU.

**STAGE:** SECOND FLOOR SLAB

NO OF FLOORS: 3 FLOORS

**PERMIT:** YES

**AUTHORIZATION: YES** 

**GREEN STICKER:** YES

**REMARK: UNDER STAGE** 

LAS