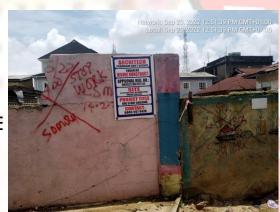

## 3, GEORGE ALADE STREET, OFF FOLA AGORO ROAD, SOMOLU

LASBOA

**STAGE: ONGOING REMODELLING** 

NO OF FLOORS: 3 FLOOR RESIDENTIAL

**PERMIT: UNKNOWN** 

**AUTHORIZATION: UNKNOWN** 

**GREEN STICKER: NILL** 