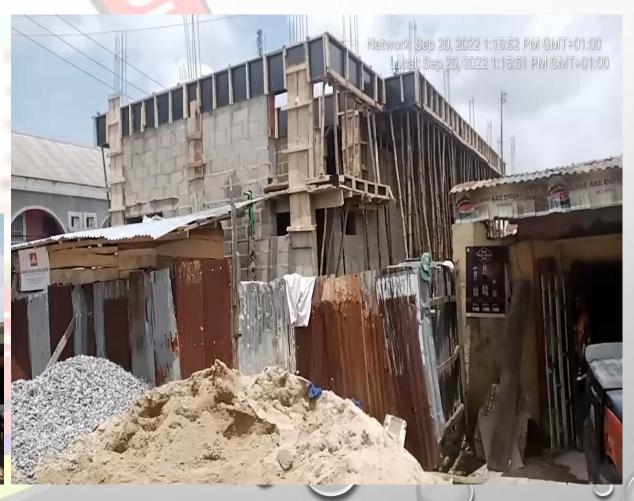

#### ALONG EYIOWUWAWI STREET, SOMOLU.

**STAGE:** SECOND FLOOR SLAB

NO OF FLOORS: 3 FLOORS

**PERMIT:** YES

**AUTHORIZATION: YES** 

**GREEN STICKER:** YES

**REMARK: UNDER STAGE** 

LAS