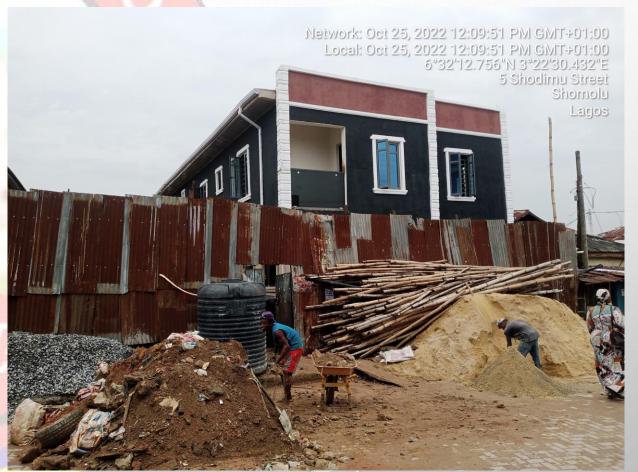

#### 10, SHODIMU STREET, SOMOLU.

**STAGE:** SECOND FLOOR BLOCKWORK

NO OF FLOORS: UNKNOWN

**PERMIT: UNKNOWN** 

**AUTHORIZATION: UNKNOWN** 

**GREEN STICKER: NILL** 

**REMARK:** NO EVIDENCE OF STAGE

LASBO