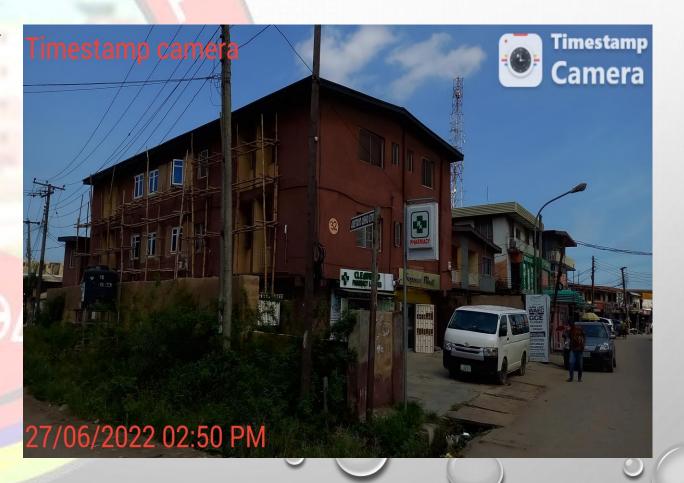

### 36, MOROCCO ROAD, SOMOLU

LASBGA LASBGA

**STAGE: ONGOING REMODELLING** 

NO OF FLOORS: 2 FLOOR RESIDENTIAL

**PERMIT: UNKNOWN** 

**AUTHORIZATION: UNKNOWN** 

**GREEN STICKER: NILL** 

**REMARK:** NO EVIDENCE OF STAGE