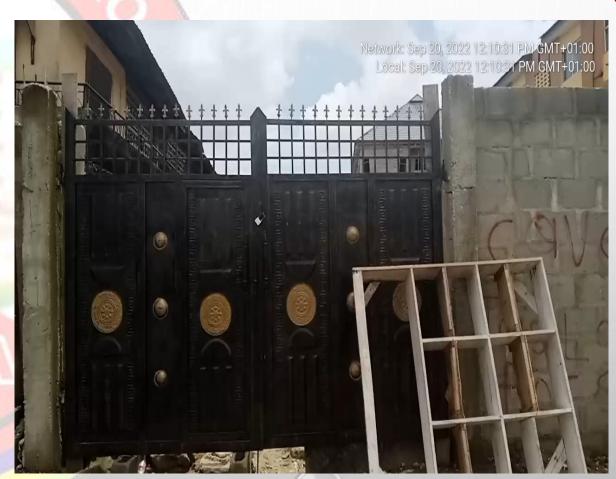

#### ALONG EYIOWUWAWI STREET, SOMOLU.

**STAGE:** SECOND FLOOR SLAB

NO OF FLOORS: 3 FLOORS

**PERMIT:** YES

**AUTHORIZATION: YES** 

**GREEN STICKER:** YES

**REMARK: UNDER STAGE** 

LAS