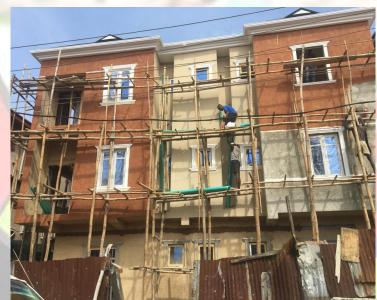

#### ALONG EYIOWUWAWI STREET, SOMOLU.

**STAGE:** SECOND FLOOR SLAB

NO OF FLOORS: 3 FLOORS

**PERMIT:** YES

**AUTHORIZATION: YES** 

**GREEN STICKER:** YES

**REMARK: UNDER STAGE** 

LAS