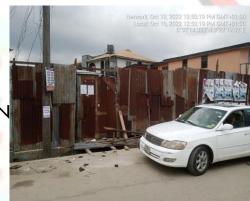

#### LIST OF ABANDONED SITES

SOMOLU DISTRICT HAS RECORDED 9 NOS OF ABANDONDED SITES

- ALONG FOLA AGORO ROAD, SOMOLU
- 32, SHIPEOLU STREET, SOMOLU
- 2, IYANDA BASHUA STREET, SOMOLU
- 4, OPELOYERU STREET, SOMOLU
- 7, FOLA AGORO ROAD, SOMOLU
- 6, AWOLAJA STREET, SOMOLU
- 109, ST FINBARRS' ROAD, BESIDE CMS GRAMMAR SCHOOL,
   SOMOLU
- CORNERPIECE OF ALBERT & SHIPEOLU STREET, SOMOLU
- 28, AKEJU STREET, SOMOLU

## 28, AKEJU STREET, SOMOLU

LASBOA

**STAGE:** ABANDONED

NO OF FLOORS: 2 FLOORS (RESIDENTIAL)

**PERMIT: UNKNOWN** 

**REMARK:** 