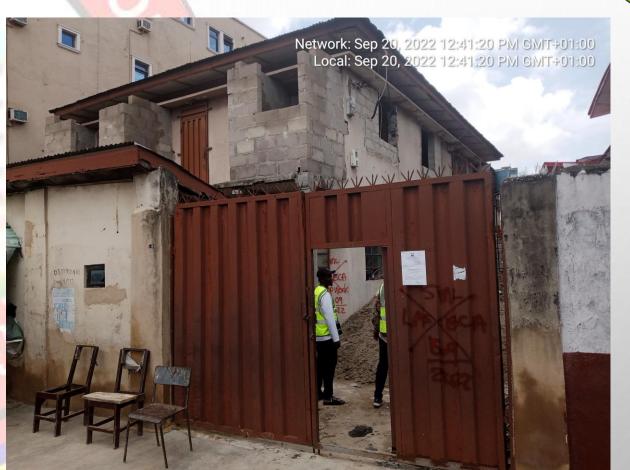

### 74, IKORODU ROAD, SOMOLU

LASBOA

**STAGE:** FINISHES

NO OF FLOORS: 3

**PERMIT:** YES

**AUTHORIZATION: YES** 

**GREEN STICKER:** YES

**REMARK: UNDER STAGE** 