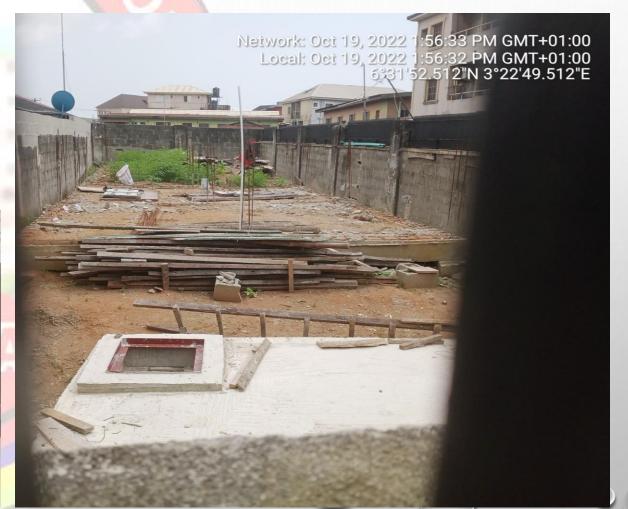

#### ALONG EYIOWUWAWI STREET, SOMOLU.

**STAGE:** SECOND FLOOR SLAB

NO OF FLOORS: 3 FLOORS

**PERMIT:** YES

**AUTHORIZATION: YES** 

**GREEN STICKER:** YES

**REMARK: UNDER STAGE** 

LAS