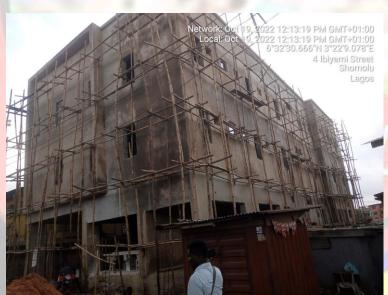

## 3, GEORGE ALADE STREET, OFF FOLA AGORO ROAD, SOMOLU

LASBOA

**STAGE: ONGOING REMODELLING** 

NO OF FLOORS: 3 FLOOR RESIDENTIAL

**PERMIT: UNKNOWN** 

**AUTHORIZATION: UNKNOWN** 

**GREEN STICKER: NILL** 