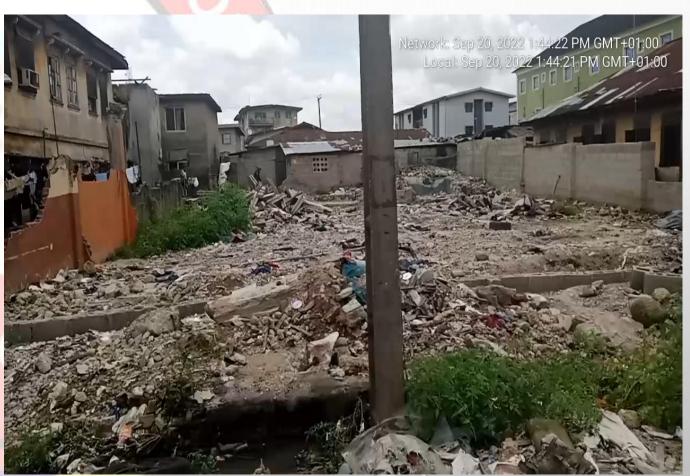

#### LIST OF ABANDONED SITES

SOMOLU DISTRICT HAS RECORDED 9 NOS OF ABANDONDED SITES

- ALONG FOLA AGORO ROAD, SOMOLU
- 32, SHIPEOLU STREET, SOMOLU
- 2, IYANDA BASHUA STREET, SOMOLU
- 4, OPELOYERU STREET, SOMOLU
- 7, FOLA AGORO ROAD, SOMOLU
- 6, AWOLAJA STREET, SOMOLU
- 109, ST FINBARRS' ROAD, BESIDE CMS GRAMMAR SCHOOL,
   SOMOLU
- CORNERPIECE OF ALBERT & SHIPEOLU STREET, SOMOLU
- 28, AKEJU STREET, SOMOLU

## 2, IYANDA BASHUA STREET, SOMOLU

LASBOA LASBOA

**STAGE:** ABANDONED

NO OF FLOORS: 4 FLOORS (RESIDENTIAL)

**PERMIT: UNKNOWN** 

**REMARK:** PARTIALLY COLLAPSED/UNDER SEAL