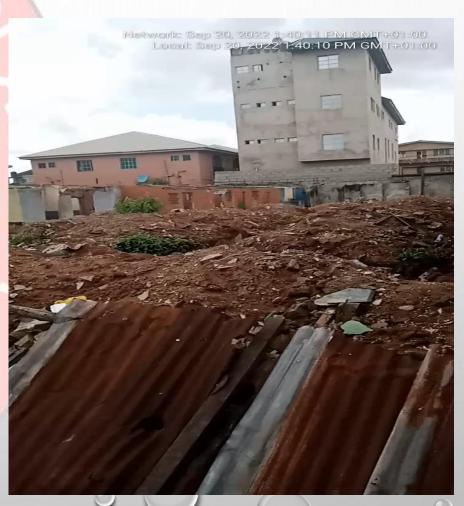

#### LIST OF ABANDONED SITES

SOMOLU DISTRICT HAS RECORDED 9 NOS OF ABANDONDED SITES

- ALONG FOLA AGORO ROAD, SOMOLU
- 32, SHIPEOLU STREET, SOMOLU
- 2, IYANDA BASHUA STREET, SOMOLU
- 4, OPELOYERU STREET, SOMOLU
- 7, FOLA AGORO ROAD, SOMOLU
- 6, AWOLAJA STREET, SOMOLU
- 109, ST FINBARRS' ROAD, BESIDE CMS GRAMMAR SCHOOL,
   SOMOLU
- CORNERPIECE OF ALBERT & SHIPEOLU STREET, SOMOLU
- 28, AKEJU STREET, SOMOLU

### 7, FOLA AGORO ROAD, SOMOLU

LASBGA LASBGA

**STAGE:** ABANDONED

NO OF FLOORS: 3 FLOORS (RESIDENTIAL)

**PERMIT: UNKNOWN** 

**REMARK:** 