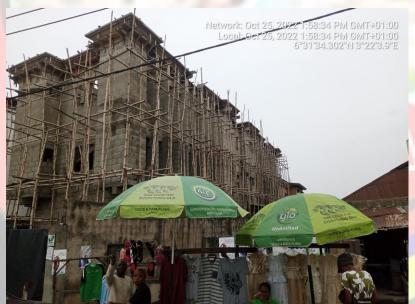

### 74, IKORODU ROAD, SOMOLU

LASBOA

**STAGE:** FINISHES

NO OF FLOORS: 3

**PERMIT:** YES

**AUTHORIZATION: YES** 

**GREEN STICKER:** YES

**REMARK: UNDER STAGE** 