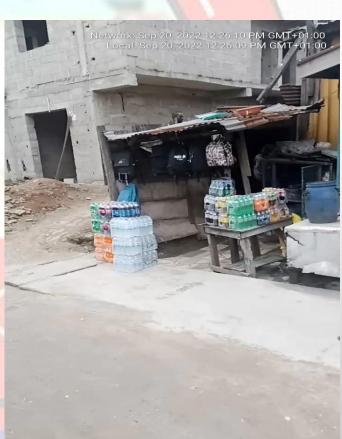

#### ALONG EYIOWUWAWI STREET, SOMOLU.

**STAGE:** SECOND FLOOR SLAB

NO OF FLOORS: 3 FLOORS

**PERMIT:** YES

**AUTHORIZATION: YES** 

**GREEN STICKER:** YES

**REMARK: UNDER STAGE** 

LAS