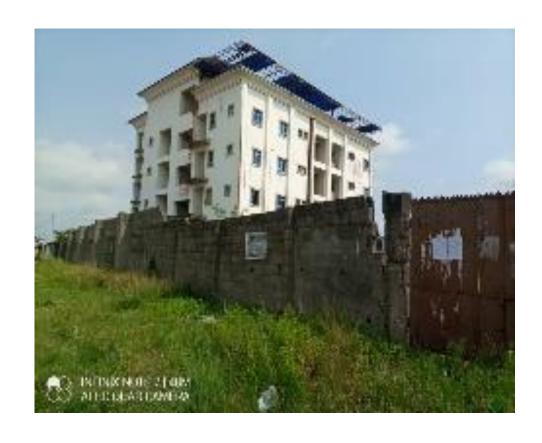

#### ELIJAH AXIS

STRUCTURE ABANDONED FOR OVER TEN(10) PERIOD OF YEARS. NO EVIDENCE OF DEVELOPMENT PERMIT FROM LASPPPA

ALONG OKE OGBE ROAD OFF LAGOS BADAGRY EXPRESSWAY, ATURA, OLORUNDA LCDA, BADAGRY

ALONG LAGOS EXPRESSWAY, COMMUNITY, MTN B/STOP.