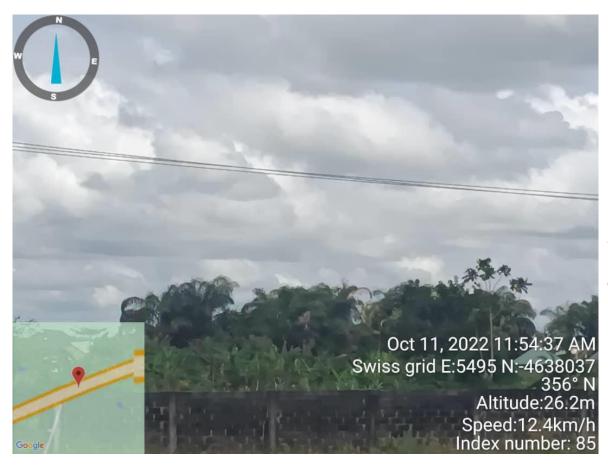

| 19 | Agogo Igbala,,<br>Olorunda LCDA,<br>Lagos.                 | Olorunda | Oct 11, 2022 11:54:37 AM<br>Swiss grid E:5495 N:4638037<br>356 N<br>Altitude:26.2m<br>Speed:12.4km/h<br>Index number: 85 | Yet to be<br>ascertain | 11 <sup>th</sup><br>October,<br>2022 | Vacant<br>Plot |
|----|------------------------------------------------------------|----------|--------------------------------------------------------------------------------------------------------------------------|------------------------|--------------------------------------|----------------|
| 20 | Sege close, Mowo<br>Extension,<br>Olorunda LCDA,<br>Lagos. | Olorunda | Oct 11, 2022 11, 23, 24 AM 284* W Index number: 72                                                                       | Yet to be<br>ascertain | 11 <sup>th</sup><br>October,<br>2022 | Vacant<br>Plot |
| 21 | Mowo Extension<br>along Lagos<br>Badagry Express<br>way    | Olorunda | Oct 11, 2022 11:05:35 AM 230' SW Altitude 28 6m Speed 0, Okn/hi Index number: 66                                         | Yet to be<br>ascertain | 11 <sup>th</sup><br>October,<br>2022 | Vacant<br>Plot |