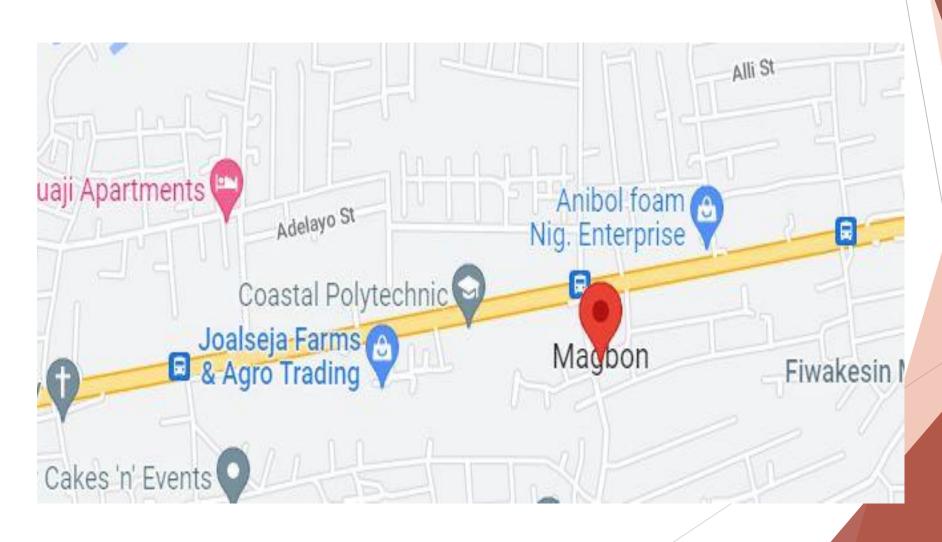

CDA has different coverage areas with vacant Land, Building undergoing Renovation and Remodeling works, Structures under construction and Abandoned structures
- ► This report gives details in compendium of location and pictures of various Vacant Land, building undergoing Renovation and Remodeling works, building under construction and Abandoned structures

### GOOGLE MAP SHOWING NOTABLES AREAS IN OLORUNDA BADAGRY DISTRICT



OLORUNDA LOCAL GOVERNMENT
DEVELOPMENT WAS CREATED
18<sup>TH</sup> FEBRUARY 2022 CARVED
OUT FROM BADAGRY LOCAL
GOVERNMENT OLORUNDA LCDA
IS BOUNDED IN THE WEST BY
BADAGRY CENTRAL, IN THE
EAST BY OTO AWORI LCDA, IN
THE NORTH BY OGUN STATE
AND IN THE SOUTH BY THE
LAGOON

## GOOGLE MAP SHOWING MOROGBO AND ITS ENVIRONMENT



## GOOGLE MAP SHOWING MAGBON AND ITS ENVIRONMENT



### PICTURES AND LOCATION OF VACANT LAND IN OLORUNDA DISTRICT

### AGE MOWO



ALONG AGE-MOWO ROAD, OLORUNDA LCDA,



ALONG AGE-MOWO ROAD, OLORUNDA LCDA, BADAGRY.



ALONG AGE-MOWO ROAD, OLORUNDA LCDA, BADAGRY

### IWORO EPEME





ALONG EPEME IWORO AJIDO, OLORUNDA, LAGOS.



EPEME IWORO AJIDO, OLORUNDA, LAGOS.



EPEME IWORO AJIDO, OLORUNDA, LAGOS.



EPEME IWORO AJIDO, OLORUNDA, LAGOS.



EPEME IWORO AJIDO, OLORUNDA, LAGOS.



EPEME IWORO AJIDO, OLORUNDA, LAGOS.



EPEME IWORO AJIDO, OLORUNDA, LAGOS.



EPEME IWORO AJIDO, OLORUNDA, LAGOS.

### AGO IGBALA



## CHECKING POINT ALONG BADAGRY EXPRESS WAY



NO EVIDENCE OF PLANNING PERMIT FROM LASPPPA . NO AUTHORIZATION FROM LASBCA. SITE REMAIN VACANT AS AT THE TIME OF VISIT

BY CHECKING POINT, OFF LAGOS BADAGRY EXPRESS WAY.



ALONG OMOTAY