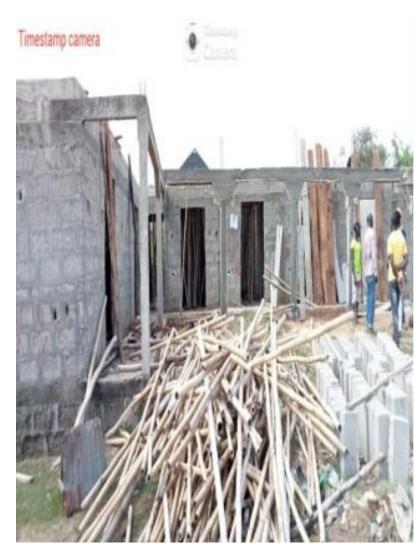

# PICTURES AND LOCATION OF STRUCTURES UNDERGOING RENOVATION OR RE-MODELING IN OLORUNDA DISTRICT

#### M&GBON

NO EVIDENCE OF RENOVAION
PERMIT FROM LASPPPA. NO
AUTHORIZATION FROM LASBCA.
NO EVIDENCE OF NGT REPO
FROM (LSMTL).INADEQUATE
SET BACK AND AIR SPACES. AS
AT THE TIME OF VISIT.

THREE FLOORS STRUCTURE ALONG MAGBON OBELE ROAD, MAGBON OLORUNDA LCDA, BADAGRY.