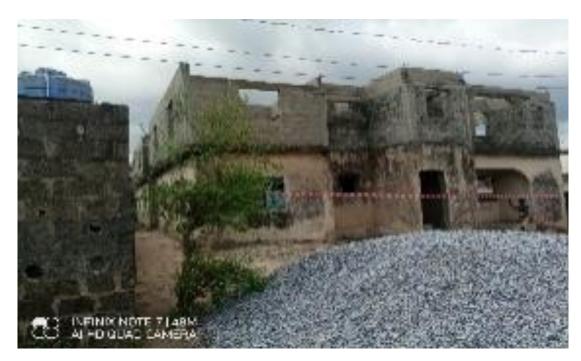

#### M&GBON

TWO FLOOR STRUCTURE AT FLOUR MILL ESTATE, SUNNYFIELD RESIDENTIAL SCHEME, MAGBON OLORUNDA LCDA, BADAGRY.

STRUCTURE ABANDONED AND DISTRESSED WITH NOTICEABLE CRACKS ALONG THE WALL. STRUCTURE ENLISTED FOR REMOVAL