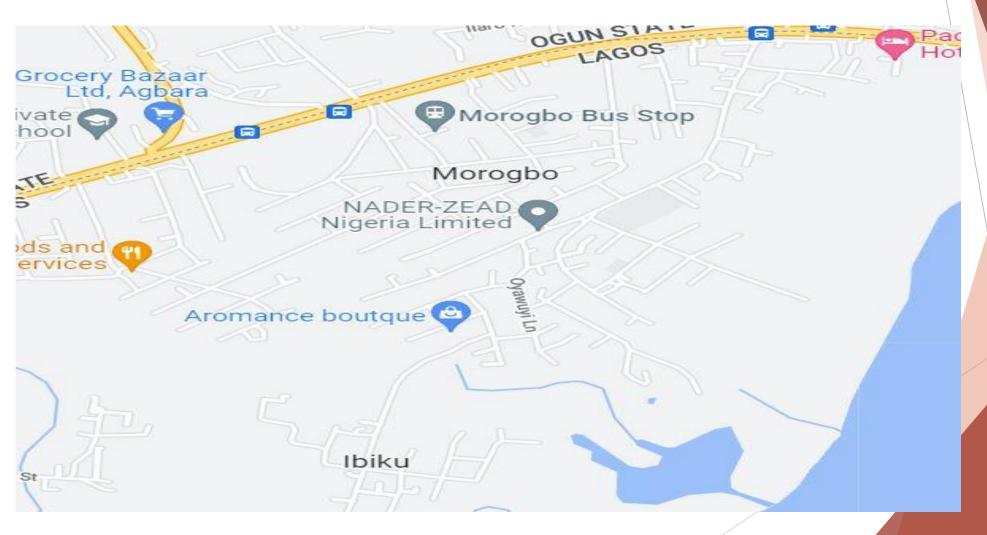

Government and Badagry Local Government .
- ► The LCDA has different coverage areas with vacant Land, Building undergoing Renovation and Remodeling works, Structures under construction and Abandoned structures
- ► This report gives details in compendium of location and pictures of various Vacant Land, building undergoing Renovation and Remodeling works, building under construction and Abandoned structures

### GOOGLE MAP SHOWING NOTABLES AREAS IN OLORUNDA BADAGRY DISTRICT



OLORUNDA LOCAL GOVERNMENT
DEVELOPMENT WAS CREATED
18<sup>TH</sup> FEBRUARY 2022 CARVED
OUT FROM BADAGRY LOCAL
GOVERNMENT OLORUNDA LCDA
IS BOUNDED IN THE WEST BY
BADAGRY CENTRAL, IN THE
EAST BY OTO AWORI LCDA, IN
THE NORTH BY OGUN STATE
AND IN THE SOUTH BY THE
LAGOON

## GOOGLE MAP SHOWING MOROGBO AND ITS ENVIRONMENT



## GOOGLE MAP SHOWING MAGBON AND ITS ENVIRONMENT



### PICTURES AND LOCATION OF VACANT LAND IN OLORUNDA DISTRICT

### AGE MOWO



ALONG AGE-MOWO ROAD, OLORUNDA LCDA,



ALONG AGE-MOWO ROAD, OLORUNDA LCDA, BADAGRY.



ALONG AGE-MOWO ROAD, OLORUNDA LCDA, BADAGRY

### IWORO EPEME





ALONG EPEME IWORO AJIDO, OLORUNDA, LAGOS.



EPEME IWORO AJIDO, OLORUNDA, LAGOS.



EPEME IWORO AJIDO, OLORUNDA, LAGOS.



EPEME IWORO AJIDO, OLORUNDA, LAGOS.



EPEME IWORO AJIDO, OLORUNDA, LAGOS.



EPEME IWORO AJIDO, OLORUNDA, LAGOS.



EPEME IWORO AJIDO, OLORUNDA, LAGOS.



EPEME IWORO AJIDO, OLORUNDA, LAGOS.

### AGO IGBALA



## CHECKING POINT ALONG BADAGRY EXPRESS WAY



NO EVIDENCE OF PLANNING PERMIT FROM LASPPPA . NO AUTHORIZATION FROM LASBCA. SITE REMAIN VACANT AS AT THE TIME OF VISIT

BY CHECKING P