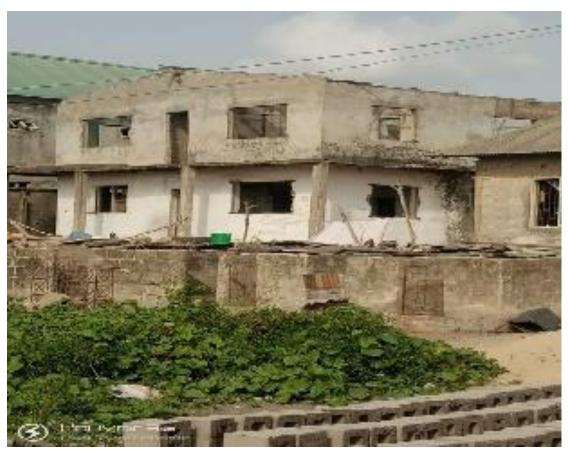

TWO FLOORS STRUCTURE UNDER CONSTRUCTION AT CHECKING POINT OPPOSITE TOLL PLAZA, ALONG LAGOS BADAGRY EXPRESSWAY OLORUNDA LCDA BADAGRY.

NO EVIDENCE OF PLANNING PERMIT FROM LASPPPA. NO AUTHORIZATION FROM LASBCA. GROSSLY INADEQUATE BACK AND AIR SPACES. AS AT THE TIME OF VISIT.