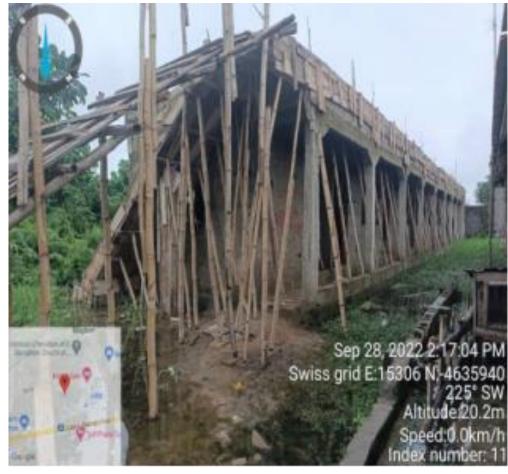

### MOWO AXIS

NO EVIDENCE OF PLANNING PERMIT FROM LASPPPA . NO AUTHORIZATION FROM LASBCA. SITE REMAIN ABANDONED AS AT THE TIME OF VISIT.

ONE FLOOR STRUCTURE ALONG LAGOS BADAGRY EXPRESSWAY, MOWO EXTENSION