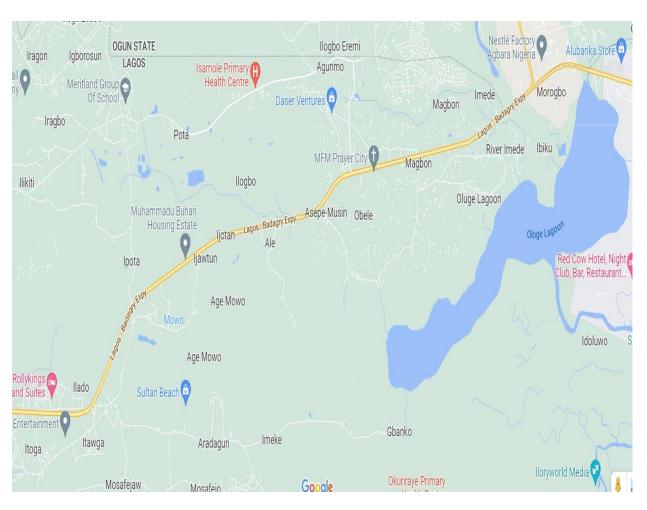

### GOOGLE MAP SHOWING NOTABLES AREAS IN OLORUNDA BADAGRY DISTRICT

OLORUNDA LOCAL GOVERNMENT
DEVELOPMENT WAS CREATED
18<sup>TH</sup> FEBRUARY 2022 CARVED
OUT FROM BADAGRY LOCAL
GOVERNMENT OLORUNDA LCDA
IS BOUNDED IN THE WEST BY
BADAGRY CENTRAL, IN THE
EAST BY OTO AWORI LCDA, IN
THE NORTH BY OGUN STATE
AND IN THE SOUTH BY THE
LAGOON