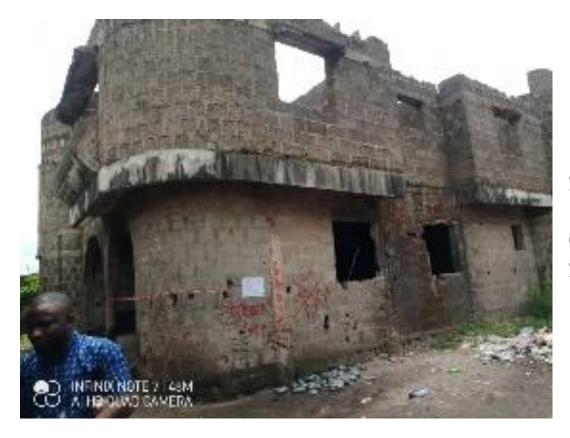

STRUCTURE ABANDONED AND DISTRESSED WITH NOTICEABLE CRACKS ALONG THE WALL. STRUCTURE ENLISTED FOR REMOVAL.

TWO FLOOR STRUCTURE ALONG CELE STRET,OFF LAGOS-BADAGRY EXPRESSWAY,MOROGBO OLORUNDA LCDA

#### M&GBON

TWO FLOOR STRUCTURE AT FLOUR MILL ESTATE, SUNNYFIELD RESIDENTIAL SCHEME, MAGBON OLORUNDA LCDA, BADAGRY.

STRUCTURE ABANDONED AND DISTRESSED WITH NOTICEABLE CRACKS ALONG THE WALL. STRUCTURE ENLISTED FOR REMOVAL