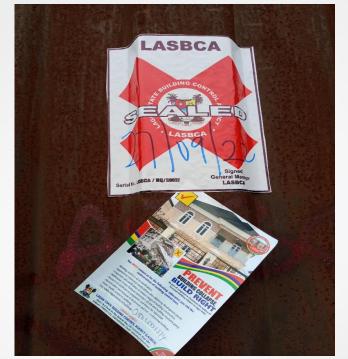

#### iv. COMPENDIUM OF CONTRAVENTION AND SEALED SITES

| S/N | FILE NUMBER              | ADDRESS                                                                                                              | NO OF<br>FLOORS     | TYPE OF<br>DEVELOPMENT | PICTURES | PRESENT STATUS                                         |
|-----|--------------------------|----------------------------------------------------------------------------------------------------------------------|---------------------|------------------------|----------|--------------------------------------------------------|
| 1   | LASBCA/OJK/22/<br>010    | Property along old<br>Abeokuta Expressway<br>Abbatour, oko oba,<br>ojokoro.                                          | Bungalow            | COMMERCIAL             |          | SEALED WITH<br>CAUTION TAPE<br>AND STICKER             |
| 2   | LASBCA/OJK/22/<br>013    | Property beside no 73<br>Clem road, off Ijaiye<br>road, ojokor.                                                      | 2 Floors            | RESIDENTIAL            |          | SEALED WITH<br>CAUTION TAPE,<br>PADLOCK AND<br>STICKER |
| 3   | LASBCA/OJK/22/<br>015    | Property beside no 64<br>Lagos Abeokuta<br>Expressway, Ajegunle,<br>ojokoro.                                         | 2 Floors            | RESIDENTIAL            |          | SEALED WITH<br>CAUTION TAPE,<br>PADLOCK AND<br>STICKER |
| 4   | LASBCA/OJK/22/<br>020    | Property adjacent alfred<br>awala street, along clem<br>road, salolo bus stop,<br>ojokoro.                           | Bungalow            | RESIDENTIAL            |          | SEALED WITH<br>CAUTION TAPE,<br>PADLOCK AND<br>STICKER |
| 5   | LASBCA/OJK/22/<br>CN/013 | Property Along Fola<br>Falusi Street, Off<br>Zawiyat Street,<br>Ajegunle, Ojokoro                                    | First Floor<br>Slab | RESIDENTIAL            |          | SEALED WITH<br>CAUTION TAPE,<br>PADLOCK AND<br>STICKER |
| 6   | LASBCA/OJK/22/<br>023    | property beside no 4<br>adetunji crecent, off<br>abibat ebe dawuda<br>street, oko oba scheme<br>one estate, ojokoro. | foundation          | RESIDENTIAL            | Sent     | SEALED WITH<br>CAUTION TAPE,<br>PADLOCK AND<br>STICKER |