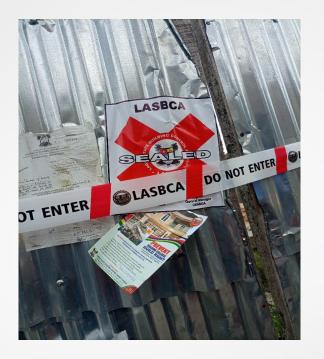

#### iv. COMPENDIUM OF CONTRAVENTION AND SEALED SITES

| S/N | FILE NUMBER              | ADDRESS                                                                                                              | NO OF<br>FLOORS     | TYPE OF<br>DEVELOPMENT | PICTURES | PRESENT STATUS                                         |
|-----|--------------------------|----------------------------------------------------------------------------------------------------------------------|---------------------|------------------------|----------|--------------------------------------------------------|
| 1   | LASBCA/OJK/22/<br>010    | Property along old<br>Abeokuta Expressway<br>Abbatour, oko oba,<br>ojokoro.                                          | Bungalow            | COMMERCIAL             |          | SEALED WITH<br>CAUTION TAPE<br>AND STICKER             |
| 2   | LASBCA/OJK/22/<br>013    | Property beside no 73<br>Clem road, off Ijaiye<br>road, ojokor.                                                      | 2 Floors            | RESIDENTIAL            |          | SEALED WITH<br>CAUTION TAPE,<br>PADLOCK AND<br>STICKER |
| 3   | LASBCA/OJK/22/<br>015    | Property beside no 64<br>Lagos Abeokuta<br>Expressway, Ajegunle,<br>ojokoro.                                         | 2 Floors            | RESIDENTIAL            |          | SEALED WITH<br>CAUTION TAPE,<br>PADLOCK AND<br>STICKER |
| 4   | LASBCA/OJK/22/<br>020    | Property adjacent alfred<br>awala street, along clem<br>road, salolo bus stop,<br>ojokoro.                           | Bungalow            | RESIDENTIAL            |          | SEALED WITH<br>CAUTION TAPE,<br>PADLOCK AND<br>STICKER |
| 5   | LASBCA/OJK/22/<br>CN/013 | Property Along Fola<br>Falusi Street, Off<br>Zawiyat Street,<br>Ajegunle, Ojokoro                                    | First Floor<br>Slab | RESIDENTIAL            |          | SEALED WITH<br>CAUTION TAPE,<br>PADLOCK AND<br>STICKER |
| 6   | LASBCA/OJK/22/<br>023    | property beside no 4<br>adetunji crecent, off<br>abibat ebe dawuda<br>street, oko oba scheme<br>one estate, ojokoro. | foundation          | RESIDENTIAL            | Sent     | SEALED WITH<br>CAUTION TAPE,<br>PADLOCK AND<br>STICKER |