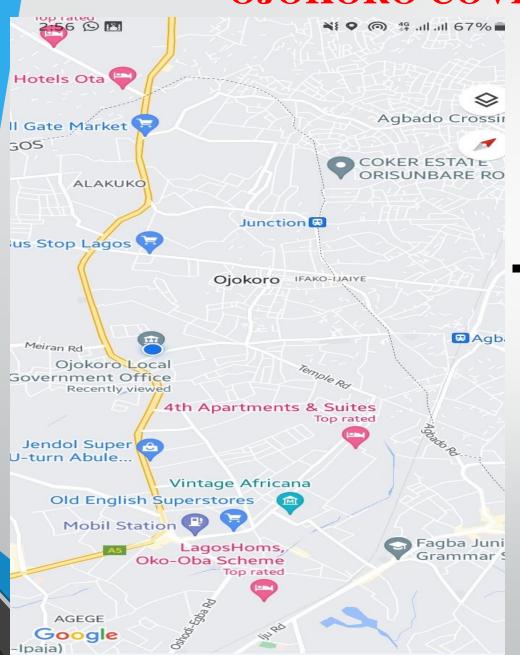

#### OJOKORO COVERAGE AREA

#### OJOKORO IS BOUNDED WITHIN

- LAGOS-ABEOKUTA EXPRESSWAY
  - OLD ABEOKUTA EXPRESSWAY
    - IJU RAILINE CROSSING

#### **COVERAGE AREA**

- AGBE ROAD
- OLANIYI ROAD
- IJAIYE AGBADO ROAD
- JONATHAN COKER ROAD
- CHARITY ROAD
- LAGOS ABEOKUTA EXPRESSWAY
- OLD ABEOKUTA EXPRESSWAY
- BAALE ANIMASHAUN ROAD