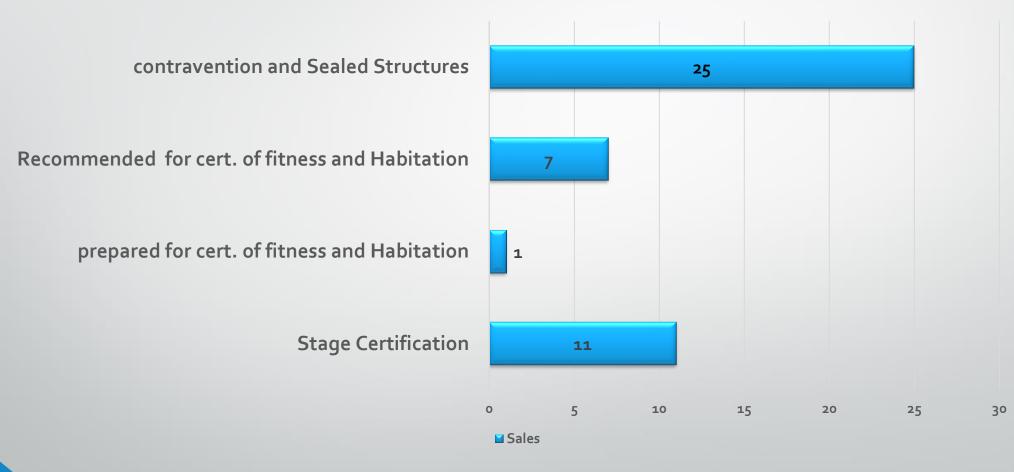

## COMPENDIUM OF STRUCTURES UNDER CONSTRUCTION

## COMPENDIUM OF STRUCTURES UNDER CONSTRUCTION IS CATEGORIES INTO FOUR SUBSECTIONS:

- i. Structures Undergoing Stage Certification
- ii. Compendium of Structures Prepared for Certificate of Completion

for Fitness and Habitation

iii. Compendium of Structures Recommended for Certificate of

Completion for Fitness and Habitation

iv. Contraventions and Sealed Sites