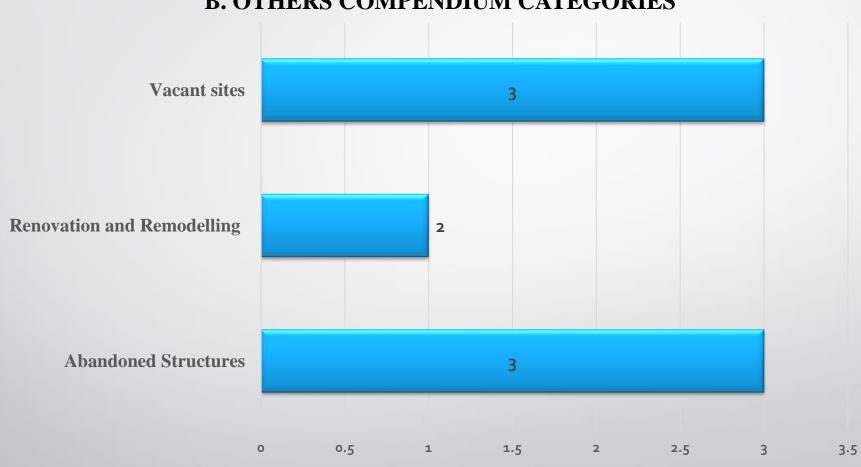

## COMPENDIUM OF ABANDONED STRUCTURES

#### COMPENDIUM OF ABANDONED STRUCTURES

| S/N | LOCATION/ADDRESS                                                                            | DESCRIPTION OF PROPERTY                       | STAGE OF WORK   | DEVELOPMENT<br>PERMIT STATUS | PICTURES          | DATE        | REMARKS                                          |
|-----|---------------------------------------------------------------------------------------------|-----------------------------------------------|-----------------|------------------------------|-------------------|-------------|--------------------------------------------------|
| 1   | 35 OLANIYI STREET, OFF<br>CHARITY ROAD, ABULE<br>EGBA, OJOKORO                              | A residential three (3) floors structure with | partly Occupied | Nil                          | O month to chance | 7 Oct. 2022 | Served all<br>Statutory<br>Notices and<br>sealed |
| 2   | BLOCK 161 MERAN<br>HOUSING ESTATE, ALONG<br>LAGOS ABEOKUTA<br>EXPRESSWAY, OJOKORO,<br>LAGOS | A residential three (3) floors structure with | Not Occupied    | Nil                          |                   | 7 Oct. 2022 | Served all<br>Statutory<br>Notices and<br>sealed |
| 3   | Property at 19 Abiodun Onitiri<br>Avenue, off Agbe road,<br>ojokoro, lagos                  | An abandone two (2) floors structure          | Not Occupied    | Nil                          | O manufactures.   | 7 Oct. 2022 | Served all<br>Statutory<br>Notices and<br>sealed |