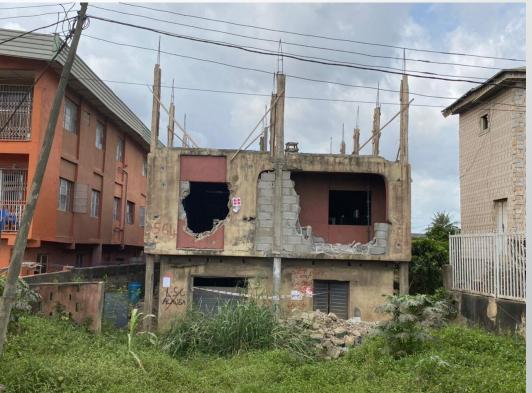

#### COMPENDIUM OF ABANDONED STRUCTURES

| S/N | LOCATION/ADDRESS                                                                            | DESCRIPTION OF PROPERTY                       | STAGE OF WORK   | DEVELOPMENT<br>PERMIT STATUS | PICTURES          | DATE        | REMARKS                                          |
|-----|---------------------------------------------------------------------------------------------|-----------------------------------------------|-----------------|------------------------------|-------------------|-------------|--------------------------------------------------|
| 1   | 35 OLANIYI STREET, OFF<br>CHARITY ROAD, ABULE<br>EGBA, OJOKORO                              | A residential three (3) floors structure with | partly Occupied | Nil                          | O month to chance | 7 Oct. 2022 | Served all<br>Statutory<br>Notices and<br>sealed |
| 2   | BLOCK 161 MERAN<br>HOUSING ESTATE, ALONG<br>LAGOS ABEOKUTA<br>EXPRESSWAY, OJOKORO,<br>LAGOS | A residential three (3) floors structure with | Not Occupied    | Nil                          |                   | 7 Oct. 2022 | Served all<br>Statutory<br>Notices and<br>sealed |
| 3   | Property at 19 Abiodun Onitiri<br>Avenue, off Agbe road,<br>ojokoro, lagos                  | An abandone two (2) floors structure          | Not Occupied    | Nil                          | O manufactures.   | 7 Oct. 2022 | Served all<br>Statutory<br>Notices and<br>sealed |

- ☐ An abandoned/distressed residential three (3) floors structure
- **□** Not Occupied
- ☐ Block 161 Meran Housing Estate, Along Lagos Abeokuta Expressway, Ojokoro, Lagos
- ☐ Served all Statutory Notices and sealed