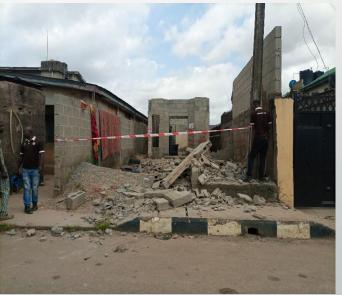

#### iv. COMPENDIUM OF CONTRAVENTION AND SEALED SITES

| S/N | FILE NUMBER              | ADDRESS                                                                                                              | NO OF<br>FLOORS     | TYPE OF<br>DEVELOPMENT | PICTURES | PRESENT STATUS                                         |
|-----|--------------------------|----------------------------------------------------------------------------------------------------------------------|---------------------|------------------------|----------|--------------------------------------------------------|
| 1   | LASBCA/OJK/22/<br>010    | Property along old<br>Abeokuta Expressway<br>Abbatour, oko oba,<br>ojokoro.                                          | Bungalow            | COMMERCIAL             |          | SEALED WITH<br>CAUTION TAPE<br>AND STICKER             |
| 2   | LASBCA/OJK/22/<br>013    | Property beside no 73<br>Clem road, off Ijaiye<br>road, ojokor.                                                      | 2 Floors            | RESIDENTIAL            |          | SEALED WITH<br>CAUTION TAPE,<br>PADLOCK AND<br>STICKER |
| 3   | LASBCA/OJK/22/<br>015    | Property beside no 64<br>Lagos Abeokuta<br>Expressway, Ajegunle,<br>ojokoro.                                         | 2 Floors            | RESIDENTIAL            |          | SEALED WITH<br>CAUTION TAPE,<br>PADLOCK AND<br>STICKER |
| 4   | LASBCA/OJK/22/<br>020    | Property adjacent alfred<br>awala street, along clem<br>road, salolo bus stop,<br>ojokoro.                           | Bungalow            | RESIDENTIAL            |          | SEALED WITH<br>CAUTION TAPE,<br>PADLOCK AND<br>STICKER |
| 5   | LASBCA/OJK/22/<br>CN/013 | Property Along Fola<br>Falusi Street, Off<br>Zawiyat Street,<br>Ajegunle, Ojokoro                                    | First Floor<br>Slab | RESIDENTIAL            |          | SEALED WITH<br>CAUTION TAPE,<br>PADLOCK AND<br>STICKER |
| 6   | LASBCA/OJK/22/<br>023    | property beside no 4<br>adetunji crecent, off<br>abibat ebe dawuda<br>street, oko oba scheme<br>one estate, ojokoro. | foundation          | RESIDENTIAL            | Sent     | SEALED WITH<br>CAUTION TAPE,<br>PADLOCK AND<br>STICKER |

#### iv. COMPENDIUM OF CONTRAVENTION AND SEALED SITES

| 7  | LASBCA/OJK/22/<br>025 | property at corner piece of rusewe road & shola olamide close, rusewe estate, ojokoro.                      | 2 Floors                      | RESIDENTIAL |     | SEALED WITH<br>CAUTION TAPE,<br>PADLOCK AND<br>STICKER |
|----|-----------------------|-------------------------------------------------------------------------------------------------------------|-------------------------------|-------------|-----|--------------------------------------------------------|
| 8  | LASBCA/OJK/22/<br>031 | Property at corner piece<br>of Animashaun and<br>Babatunde Ige street, off<br>Omoyeni, Jankara,<br>ojokoro. | Distressed<br>(two<br>Floors) | RESIDENTIAL | 230 | SEALED WITH<br>CAUTION TAPE<br>AND STICKER             |
| 9  | LASBCA/OJK/22/<br>035 | Property at 564 Lagos<br>Abeokuta Expressway,<br>Obadeyi B/stop,<br>Ojokoro.                                | 2 Floors                      | RESIDENTIAL |     | SEALED WITH<br>CAUTION TAPE<br>AND STICKER             |
| 10 | LASBCA/OJK/22/<br>034 | Property Along Gbola<br>Onibiyo Street, off Edun<br>Alaran Street,<br>Ahmadiyyah, Ojokoro.                  | Bungalow                      | RESIDENTIAL |     | SEALED WITH<br>CAUTION TAPE<br>AND STICKER             |
| 11 | LASBCA/OJK/22/<br>038 | Property Along Gbola<br>Onibiyo Street, off Edun<br>Alaran Street,<br>Ahmadiyyah, Ojokoro.                  | First<br>suspended<br>Slab    | RESIDENTIAL |     | SEALED WITH<br>CAUTION TAPE,<br>PADLOCK AND<br>STICKER |
| 12 | LASBCA/OJK/22/<br>033 | Property Along<br>Bamgboye Street, Off<br>Alakuko – Agbado Road,<br>Ojokoro Lagos                           | Bungalow                      | RESIDENTIAL |     | SEALED WITH<br>CAUTION TAPE,<br>PADLOCK AND<br>STICKER |
| 13 | LASBCA/OJK/22/<br>031 | Property Adjacent No 5,<br>Terri Grillo Street, off<br>Ahmadiyyah, Ojokoro.                                 | Demolition                    | RESIDENTIAL |     | SEALED WITH<br>CAUTION TAPE<br>AND STICKER             |

#### iv. COMPENDIUM OF CONTRAVENTION AND SEALED SITES

|    |                           |                                                                                                                                   | · - ·                  |             | , ,- ,- ,- ,- ,- ,- ,- ,- ,- ,- ,- , |                                                        |
|----|---------------------------|-----------------------------------------------------------------------------------------------------------------------------------|------------------------|-------------|--------------------------------------|--------------------------------------------------------|
| 14 | LASBCA/OJK/22/<br>045     | Property at Corner piece<br>of DR. Omoyeni &<br>Kilanko Street, off<br>Beckley Estate Road,<br>Ojokoro.                           | 2 Floors               | RESIDENTIAL |                                      | SEALED WITH<br>CAUTION TAPE,<br>PADLOCK AND<br>STICKER |
| 15 | LASBCA/OJK/21/<br>020     | Property Adjacent<br>Sofanix Nursery &<br>Primary School Along<br>Association Avenue, off<br>Zawiyat Street, Ajegunle<br>Ojokoro. | 2 Floors               | RESIDENTIAL |                                      | SEALED WITH<br>CAUTION TAPE,<br>PADLOCK AND<br>STICKER |
| 16 | LASBCA/OJK/22/<br>017     | Property at No 4, Jame<br>Oladimeji Street, off<br>Decker Close, off<br>Beckley Estate Road,<br>Awori B/Stop, Ojokoro.            | 2 Floors               | RESIDENTIAL |                                      | SEALED WITH<br>CAUTION TAPE,<br>PADLOCK AND<br>STICKER |
| 17 | LASBCA/OJK/22/<br>019     | Propert Opposite No 6,<br>Fadehan Street/Ikereku<br>Road, off Temple Road,<br>Ojokoro.                                            | foundation<br>Trenches | RESIDENTIAL | © DESTRUCTION                        | SEALED WITH<br>CAUTION TAPE<br>AND STICKER             |
| 18 | LASBCA/OJK/22/<br>010     | Property at Engr. David<br>Ekindayo Street, off<br>Olaniyi Street, Ojokoro.                                                       | 2 Floors               | RESIDENTIAL |                                      | SEALED WITH<br>CAUTION TAPE,<br>PADLOCK AND<br>STICKER |
| 19 | LASBCA/OJK/22/<br>PET/001 | PETITION ON CONTRAVENTION AT NO, 2 BOSERE STREET, OFF FADINA COKER STREET/TAYO MAKINDE STREET, OJOKORO.                           | Ground<br>Floor Lintel | RESIDENTIAL |                                      | SEALED WITH<br>CAUTION TAPE,<br>PADLOCK AND<br>STICKER |
| 20 | LASBCA/HQ/OJK<br>/22/001  | Property Cornerpiece Of<br>Sadalu Street And Lawal<br>Street, Off Clem Road,<br>Ojokoro Lagos.                                    | Bungalow               | RESIDENTIAL |                                      | SEALED WITH<br>CAUTION TAPE,<br>PADLOCK AND<br>STICKER |