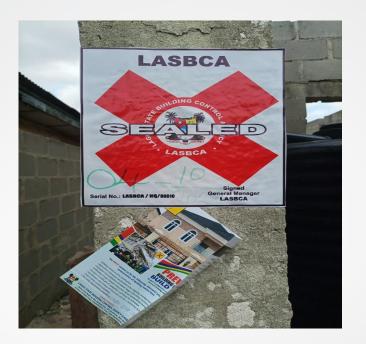

#### iv. COMPENDIUM OF CONTRAVENTION AND SEALED SITES

| S/N | FILE NUMBER              | ADDRESS                                                                                                              | NO OF<br>FLOORS     | TYPE OF<br>DEVELOPMENT | PICTURES | PRESENT STATUS                                         |
|-----|--------------------------|----------------------------------------------------------------------------------------------------------------------|---------------------|------------------------|----------|--------------------------------------------------------|
| 1   | LASBCA/OJK/22/<br>010    | Property along old<br>Abeokuta Expressway<br>Abbatour, oko oba,<br>ojokoro.                                          | Bungalow            | COMMERCIAL             |          | SEALED WITH<br>CAUTION TAPE<br>AND STICKER             |
| 2   | LASBCA/OJK/22/<br>013    | Property beside no 73<br>Clem road, off Ijaiye<br>road, ojokor.                                                      | 2 Floors            | RESIDENTIAL            |          | SEALED WITH<br>CAUTION TAPE,<br>PADLOCK AND<br>STICKER |
| 3   | LASBCA/OJK/22/<br>015    | Property beside no 64<br>Lagos Abeokuta<br>Expressway, Ajegunle,<br>ojokoro.                                         | 2 Floors            | RESIDENTIAL            |          | SEALED WITH<br>CAUTION TAPE,<br>PADLOCK AND<br>STICKER |
| 4   | LASBCA/OJK/22/<br>020    | Property adjacent alfred<br>awala street, along clem<br>road, salolo bus stop,<br>ojokoro.                           | Bungalow            | RESIDENTIAL            |          | SEALED WITH<br>CAUTION TAPE,<br>PADLOCK AND<br>STICKER |
| 5   | LASBCA/OJK/22/<br>CN/013 | Property Along Fola<br>Falusi Street, Off<br>Zawiyat Street,<br>Ajegunle, Ojokoro                                    | First Floor<br>Slab | RESIDENTIAL            |          | SEALED WITH<br>CAUTION TAPE,<br>PADLOCK AND<br>STICKER |
| 6   | LASBCA/OJK/22/<br>023    | property beside no 4<br>adetunji crecent, off<br>abibat ebe dawuda<br>street, oko oba scheme<br>one estate, ojokoro. | foundation          | RESIDENTIAL            | Sent     | SEALED WITH<br>CAUTION TAPE,<br>PADLOCK AND<br>STICKER |

#### iv. COMPENDIUM OF CONTRAVENTION AND SEALED SITES

| 7  | LASBCA/OJK/22/<br>025 | property at corner piece of rusewe road & shola olamide close, rusewe estate, ojokoro.                      | 2 Floors                      | RESIDENTIAL |     | SEALED WITH<br>CAUTION TAPE,<br>PADLOCK AND<br>STICKER |
|----|-----------------------|-------------------------------------------------------------------------------------------------------------|-------------------------------|-------------|-----|--------------------------------------------------------|
| 8  | LASBCA/OJK/22/<br>031 | Property at corner piece<br>of Animashaun and<br>Babatunde Ige street, off<br>Omoyeni, Jankara,<br>ojokoro. | Distressed<br>(two<br>Floors) | RESIDENTIAL | 230 | SEALED WITH<br>CAUTION TAPE<br>AND STICKER             |
| 9  | LASBCA/OJK/22/<br>035 | Property at 564 Lagos<br>Abeokuta Expressway,<br>Obadeyi B/stop,<br>Ojokoro.                                | 2 Floors                      | RESIDENTIAL |     | SEALED WITH<br>CAUTION TAPE<br>AND STICKER             |
| 10 | LASBCA/OJK/22/<br>034 | Property Along Gbola<br>Onibiyo Street, off Edun<br>Alaran Street,<br>Ahmadiyyah, Ojokoro.                  | Bungalow                      | RESIDENTIAL |     | SEALED WITH<br>CAUTION TAPE<br>AND STICKER             |
| 11 | LASBCA/OJK/22/<br>038 | Property Along Gbola<br>Onibiyo Street, off Edun<br>Alaran Street,<br>Ahmadiyyah, Ojokoro.                  | First<br>suspended<br>Slab    | RESIDENTIAL |     | SEALED WITH<br>CAUTION TAPE,<br>PADLOCK AND<br>STICKER |
| 12 | LASBCA/OJK/22/<br>033 | Property Along<br>Bamgboye Street, Off<br>Alakuko – Agbado Road,<br>Ojokoro Lagos                           | Bungalow                      | RESIDENTIAL |     | SEALED WITH<br>CAUTION TAPE,<br>PADLOCK AND<br>STICKER |
| 13 | LASBCA/OJK/22/<br>031 | Property Adjacent No 5,<br>Terri Grillo Street, off<br>Ahmadiyyah, Ojokoro.                                 | Demolition                    | RESIDENTIAL |     | SEALED WITH<br>CAUTION TAPE<br>AND STICKER             |

#### iv. COMPENDIUM OF CONTRAVENTION AND SEALED SITES

|    |                           |                                                                                                                                   | · - ·                  |             | , ,- ,- ,- ,- ,- ,- ,- ,- ,- ,- ,- , |                                                        |
|----|---------------------------|-----------------------------------------------------------------------------------------------------------------------------------|------------------------|-------------|--------------------------------------|--------------------------------------------------------|
| 14 | LASBCA/OJK/22/<br>045     | Property at Corner piece<br>of DR. Omoyeni &<br>Kilanko Street, off<br>Beckley Estate Road,<br>Ojokoro.                           | 2 Floors               | RESIDENTIAL |                                      | SEALED WITH<br>CAUTION TAPE,<br>PADLOCK AND<br>STICKER |
| 15 | LASBCA/OJK/21/<br>020     | Property Adjacent<br>Sofanix Nursery &<br>Primary School Along<br>Association Avenue, off<br>Zawiyat Street, Ajegunle<br>Ojokoro. | 2 Floors               | RESIDENTIAL |                                      | SEALED WITH<br>CAUTION TAPE,<br>PADLOCK AND<br>STICKER |
| 16 | LASBCA/OJK/22/<br>017     | Property at No 4, Jame<br>Oladimeji Street, off<br>Decker Close, off<br>Beckley Estate Road,<br>Awori B/Stop, Ojokoro.            | 2 Floors               | RESIDENTIAL |                                      | SEALED WITH<br>CAUTION TAPE,<br>PADLOCK AND<br>STICKER |
| 17 | LASBCA/OJK/22/<br>019     | Propert Opposite No 6,<br>Fadehan Street/Ikereku<br>Road, off Temple Road,<br>Ojokoro.                                            | foundation<br>Trenches | RESIDENTIAL | © DESTRUCTION                        | SEALED WITH<br>CAUTION TAPE<br>AND STICKER             |
| 18 | LASBCA/OJK/22/<br>010     | Property at Engr. David<br>Ekindayo Street, off<br>Olaniyi Street, Ojokoro.                                                       | 2 Floors               | RESIDENTIAL |                                      | SEALED WITH<br>CAUTION TAPE,<br>PADLOCK AND<br>STICKER |
| 19 | LASBCA/OJK/22/<br>PET/001 | PETITION ON CONTRAVENTION AT NO, 2 BOSERE STREET, OFF FADINA COKER STREET/TAYO MAKINDE STREET, OJOKORO.                           | Ground<br>Floor Lintel | RESIDENTIAL |                                      | SEALED WITH<br>CAUTION TAPE,<br>PADLOCK AND<br>STICKER |
| 20 | LASBCA/HQ/OJK<br>/22/001  | Property Cornerpiece Of<br>Sadalu Street And Lawal<br>Street, Off Clem Road,<br>Ojokoro Lagos.                                    | Bungalow               | RESIDENTIAL |                                      | SEALED WITH<br>CAUTION TAPE,<br>PADLOCK AND<br>STICKER |