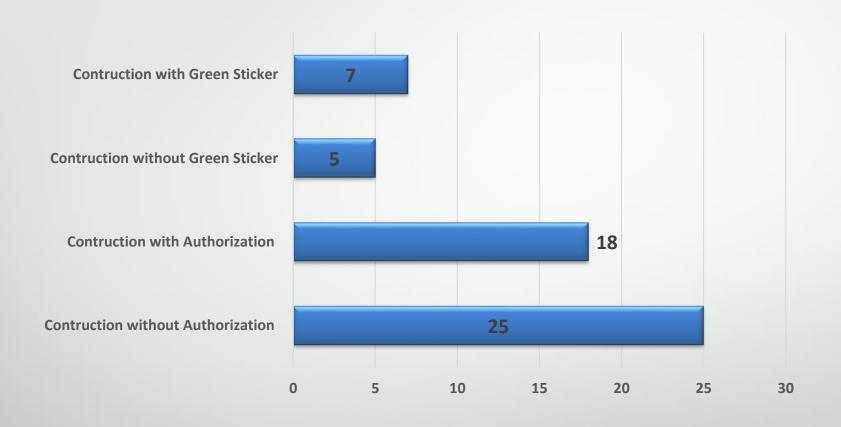

os<br>Abeokuta expressway,<br>ojokoro | vacant           | Can't be verify      | 11 oct.<br>2022 |         |
| 3   | Property along Akinde Road, off home science road, ojokoro                     | vacant           | Can't be verify      | 11 oct.<br>2022 |         |

### Property along Abiodun onitiri street, off lagos Abeokuta expressway, ojokoro



Property along Akinde Road, off home science road, ojokoro



#### **SHORT VIDEO OF THE VACANT SITE**

#### ABIODUN ONITIRI STREET, OFF LAGOS ABEOKUTA EXPRESSWAY, OJOKORO



#### SHORT VIDEO OF THE VACANT SITE

#### ALONG AKINDE ROAD, OFF HOME SCIENCE ROAD, OJOKORO



#### **COMPENDIUM SUMMARY**

#### A. COMPENDIUM OF STRUCTURES UNDER CONSTRUCTION



#### **COMPENDIUM SUMMARY**





#### C. CONSTRUCTION WITH GREEN STICKER AND AUTHORIZATION



#### **CONCLUSION**

This compendium shows data of structures under construction, abandoned structures, structures undergoing renovation and remodelling works and vacant sites within ojokoro district.

This data will be valuable for the Agency in achieving her objectives on stage certification of structures and issuance of certificate of completion for fitness and habitation.

## THANK YOU