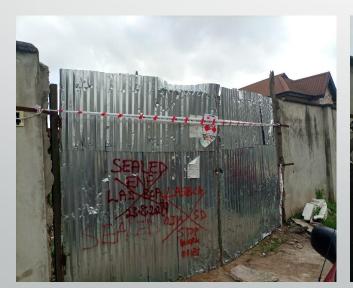

#### iv. COMPENDIUM OF CONTRAVENTION AND SEALED SITES

| S/N | FILE NUMBER              | ADDRESS                                                                                                              | NO OF<br>FLOORS     | TYPE OF<br>DEVELOPMENT | PICTURES | PRESENT STATUS                                         |
|-----|--------------------------|----------------------------------------------------------------------------------------------------------------------|---------------------|------------------------|----------|--------------------------------------------------------|
| 1   | LASBCA/OJK/22/<br>010    | Property along old<br>Abeokuta Expressway<br>Abbatour, oko oba,<br>ojokoro.                                          | Bungalow            | COMMERCIAL             |          | SEALED WITH<br>CAUTION TAPE<br>AND STICKER             |
| 2   | LASBCA/OJK/22/<br>013    | Property beside no 73<br>Clem road, off Ijaiye<br>road, ojokor.                                                      | 2 Floors            | RESIDENTIAL            |          | SEALED WITH<br>CAUTION TAPE,<br>PADLOCK AND<br>STICKER |
| 3   | LASBCA/OJK/22/<br>015    | Property beside no 64<br>Lagos Abeokuta<br>Expressway, Ajegunle,<br>ojokoro.                                         | 2 Floors            | RESIDENTIAL            |          | SEALED WITH<br>CAUTION TAPE,<br>PADLOCK AND<br>STICKER |
| 4   | LASBCA/OJK/22/<br>020    | Property adjacent alfred<br>awala street, along clem<br>road, salolo bus stop,<br>ojokoro.                           | Bungalow            | RESIDENTIAL            |          | SEALED WITH<br>CAUTION TAPE,<br>PADLOCK AND<br>STICKER |
| 5   | LASBCA/OJK/22/<br>CN/013 | Property Along Fola<br>Falusi Street, Off<br>Zawiyat Street,<br>Ajegunle, Ojokoro                                    | First Floor<br>Slab | RESIDENTIAL            |          | SEALED WITH<br>CAUTION TAPE,<br>PADLOCK AND<br>STICKER |
| 6   | LASBCA/OJK/22/<br>023    | property beside no 4<br>adetunji crecent, off<br>abibat ebe dawuda<br>street, oko oba scheme<br>one estate, ojokoro. | foundation          | RESIDENTIAL            | Sent     | SEALED WITH<br>CAUTION TAPE,<br>PADLOCK AND<br>STICKER |