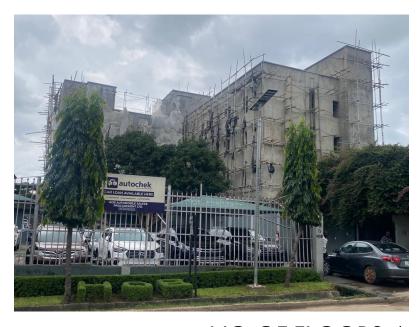

### CORNERPIECE OF METAL BOX ROAD AND WEMCO ROAD, IKEJA

NO. OF FLOORS: I

STATUS: ROOFED

APPROVAL STATUS: NOT YET ASCERTAINED

AUTHORIZATION: NOT YEY ASCERTAINED