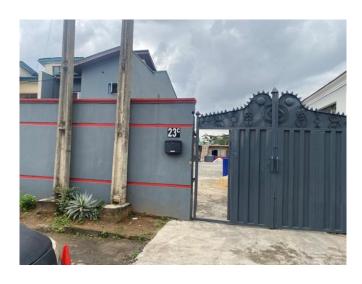

### 23C TALABIWAY, ADENIYI JONES, IKEJA

- NO. OF FLOORS: 2
- STATUS: BLOCKWORK ON FIRST SUSPENDED SLAB
- APPROVAL STATUS: NOT ASCERTAINED
- AUTHORIZATION:: NOT ASCERTAINED
- STAGE CERTIFICATION:: NOT ASCERTAINED