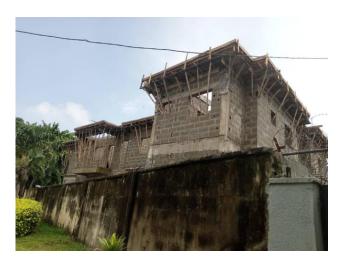

### CORNERPIECE OF METAL BOX ROAD AND WEMCO ROAD, IKEJA

NO. OF FLOORS: I

STATUS: ROOFED

APPROVAL STATUS: NOT YET ASCERTAINED

AUTHORIZATION: NOT YEY ASCERTAINED