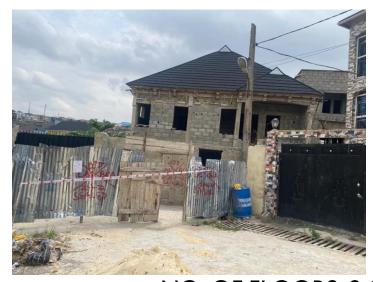

#### ALONG B CLOSE WILLIAMS ESTATE, OKE – IRA, OJODU

NO. OF FLOORS: 2

STATUS: ROOFING

APPROVAL STATUS: APPROVED DCB/DO/PROV/126/OJD

► AUTHORIZATION: GRANTED

STAGE CERTIFICATION: BEING CARRIED OUT.