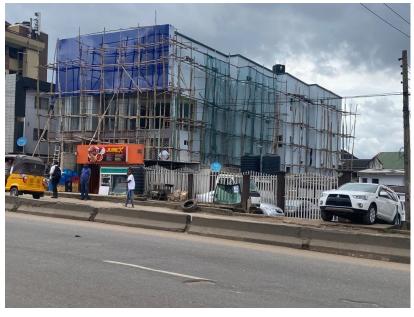

### 17 TALABI WAY, ADENIYI JONES, IKEJA

NO. OF FLOORS: 4

NO. OF STRUCTURES; 2

STATUS: ROOFED

APPROVAL STATUS: APPROVED

AUTHORIZATION: NOT YEY ASCERTAINED