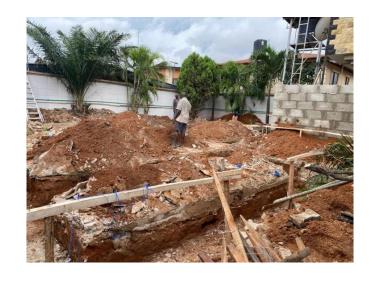

### 2A OLUTOYE CRESCENT OGBA SCHEME, ADENIYI JONES, IKEJA

- NO. OF FLOORS: 3
- STATUS: FOUNDATION
- APPROVAL STATUS: APPROVED DCB/DO/096/OJD
- **AUTHORIZATION: GRANTED**
- STAGE CERTIFICATION: BEING CARRIED OUT.