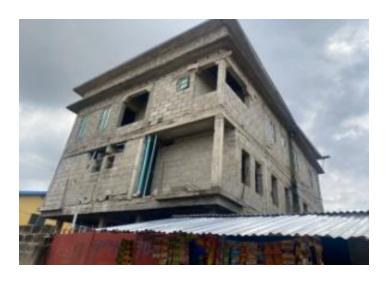

### 23C TALABIWAY, ADENIYI JONES, IKEJA

- NO. OF FLOORS: 2
- STATUS: BLOCKWORK ON FIRST SUSPENDED SLAB
- APPROVAL STATUS: NOT ASCERTAINED
- AUTHORIZATION:: NOT ASCERTAINED
- STAGE CERTIFICATION:: NOT ASCERTAINED