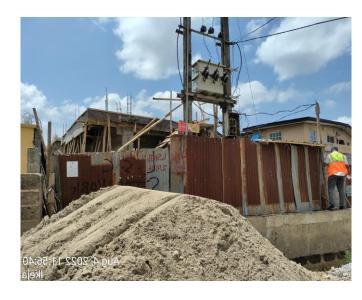

### CORNERPIECE OF METAL BOX ROAD AND WEMCO ROAD, IKEJA

NO. OF FLOORS: I

STATUS: ROOFED

APPROVAL STATUS: NOT YET ASCERTAINED

AUTHORIZATION: NOT YEY ASCERTAINED