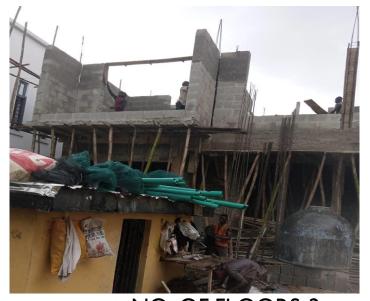

RTAINED
- STAGE CERTIFICATION: NOT YET ASCERTAINED

#### ALONG OGUNNUSI ROAD., OJODU.





- NO. OF FLOORS: 4
- STATUS: ROOFED AND PLASTERED
- APPROVAL STATUS: NOT YET ASCERTAINED
- AUTHORIZATION: NOT YET ASCERTAINED
- STAGE CERTIFICATION: NOT YET ASCERTAINED

# NO. 3 LOLA HOLLOWAY STREET, OFF AGORO STREET, OMOLE PHASE I, OJODU.





NO. OF FLOORS: 2 + PENT

STATUS: FINISHES

APPROVAL STATUS: APPROVED

AUTHORIZATION: GRANTED

STAGE CERTIFICATION: NOT YET ASCERTAINED.

### PLOT 416, BLOCK 16 IDOWU ADEBANJO, OMOLE PHASE 1.





- NO. OF FLOORS: 3
- NO OF STRUCTURES: 3
- STATUS: BLOCK SETTING ON FIRST SUSPENDED SLAB
- APPROVAL STATUS: APPROVED DCB/DO/108/OJD
- **AUTHORIZATION: GRANTED**
- STAGE CERTIFICATION: BEING CARRIED OUT

### PLOT 466D BLOCK XVII BABATUNDE JUBRIL CLOSE, OMOLE PHASE I.





- NO. OF FLOORS: 2
- NO OF STRUCTURES: 3
- STATUS: BLOCK SETTING ON FIRST SUSPENDED SLAB
- APPROVAL STATUS: APPROVED DCB/DO/PROV/128/OJD
- AUTHORIZATION: GRANTED
- STAGE CERTIFICATION: BEING CARRIED OUT

### PLOT 471 BLOCK XVII BABATUNDE JUBRIL CLOSE, OMOLE PHASE I, OJODU





- NO. OF FLOORS: 3
- NO. OF STRUCTURES: 3
- STATUS: FOUNDATION
- ► APPROVAL STATUS: APPROVED DCB/DO/107/OJD
- **AUTHORIZATION: GRANTED**
- STAGE CERTIFICATION: BEING CARRIED OUT

NO. 12 IDOWU ADEBANJO STREET, OMOLE PHASE I, OJODU





NO. OF FLOORS: 2 & 3

NO. OF STRUCTURES: 2

STATUS: FINISHES

APPROVAL STATUS: APPROVED DCB/DO/092/OJD

AUTHORIZATION: NOT ASCERTAINED

STAGE CERTIFICATION: NOT ASCERTAINED

#### NO. 14 IDOWU ADEBANJO STREET, OMOLE PHASE I, OJODU





- NO. OF FLOORS: 3
- NO OF STRUCTURES: 2
- STATU