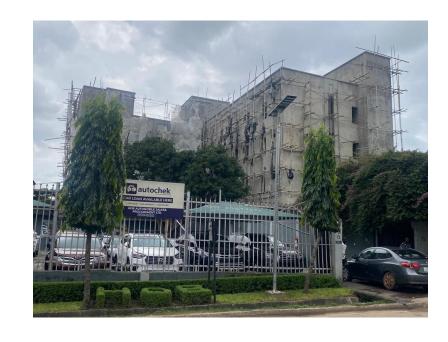

### CORNERPIECE OF METAL BOX ROAD AND WEMCO ROAD, IKEJA

NO. OF FLOORS: I

STATUS: ROOFED

APPROVAL STATUS: NOT YET ASCERTAINED

AUTHORIZATION: NOT YEY ASCERTAINED