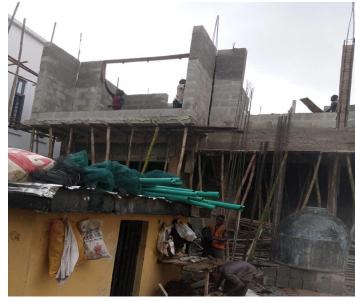

AINED
- STAGE CERTIFICATION: NOT YET ASCERTAINED

#### ALONG OGUNNUSI ROAD., OJODU.





- NO. OF FLOORS: 4
- STATUS: ROOFED AND PLASTERED
- APPROVAL STATUS: NOT YET ASCERTAINED
- AUTHORIZATION: NOT YET ASCERTAINED
- STAGE CERTIFICATION: NOT YET ASCERTAINED

# NO. 3 LOLA HOLLOWAY STREET, OFF AGORO STREET, OMOLE PHASE I, OJODU.





NO. OF FLOORS: 2 + PENT

STATUS: FINISHES

APPROVAL STATUS: APPROVED

AUTHORIZATION: GRANTED

STAGE CERTIFICATION: NOT YET ASCERTAINED.

### PLOT 416, BLOCK 16 IDOWU ADEBANJO, OMOLE PHASE 1.





- NO. OF FLOORS: 3
- NO OF STRUCTURES: 3
- STATUS: BLOCK SETTING ON FIRST SUSPENDED SLAB
- APPROVAL STATUS: APPROVED DCB/DO/108/OJD
- **AUTHORIZATION: GRANTED**
- STAGE CERTIFICATION: BEING CARRIED OUT

### PLOT 466D BLOCK XVII BABATUNDE JUBRIL CLOSE, OMOLE PHASE I.





- NO. OF FLOORS: 2
- NO OF STRUCTURES: 3
- STATUS: BLOCK SETTING ON FIRST SUSPENDED SLAB
- APPROVAL STATUS: APPROVED DCB/DO/PROV/128/OJD
- AUTHORIZATION: GRANTED
- STAGE CERTIFICATION: BEING CARRIED OUT

### PLOT 471 BLOCK XVII BABATUNDE JUBRIL CLOSE, OMOLE PHASE I, OJODU





- NO. OF FLOORS: 3
- NO. OF STRUCTURES: 3
- STATUS: FOUNDATION
- ► APPROVAL STATUS: APPROVED DCB/DO/107/OJD
- **AUTHORIZATION: GRANTED**
- STAGE CERTIFICATION: BEING CARRIED OUT

NO. 12 IDOWU ADEBANJO STREET, OMOLE PHASE I, OJODU





NO. OF FLOORS: 2 & 3

NO. OF STRUCTURES: 2

STATUS: FINISHES

APPROVAL STATUS: APPROVED DCB/DO/092/OJD

AUTHORIZATION: NOT ASCERTAINED

STAGE CERTIFICATION: NOT ASCERTAINED

#### NO. 14 IDOWU ADEBANJO STREET, OMOLE PHASE I, OJODU





- NO. OF FLOORS: 3
- NO OF STRUCTURES: 2
- STATUS: