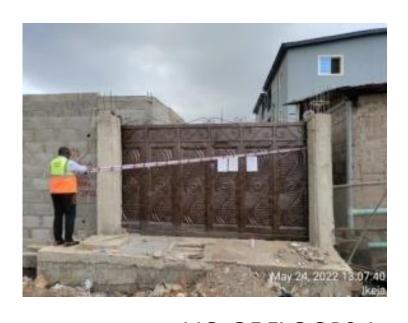

### 2A OLUTOYE CRESCENT OGBA SCHEME, ADENIYI JONES, IKEJA

- NO. OF FLOORS: 3
- STATUS: FOUNDATION
- APPROVAL STATUS: APPROVED DCB/DO/096/OJD
- **AUTHORIZATION: GRANTED**
- STAGE CERTIFICATION: BEING CARRIED OUT.