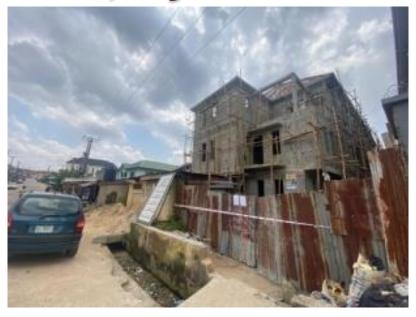

### PLOT 471 BLOCK XVII BABATUNDE JUBRIL CLOSE, OMOLE PHASE I, OJODU

- NO. OF FLOORS: 3
- NO. OF STRUCTURES: 3
- STATUS: FOUNDATION
- ► APPROVAL STATUS: APPROVED DCB/DO/107/OJD
- **AUTHORIZATION: GRANTED**
- STAGE CERTIFICATION: BEING CARRIED OUT