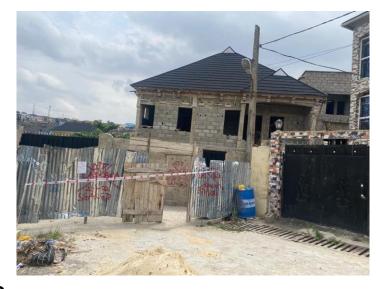

#### ALONG B CLOSE WILLIAMS ESTATE, OKE – IRA, OJODU

NO. OF FLOORS: 2

STATUS: ROOFING

APPROVAL STATUS: APPROVED DCB/DO/PROV/126/OJD

► AUTHORIZATION: GRANTED

STAGE CERTIFICATION: BEING CARRIED OUT.