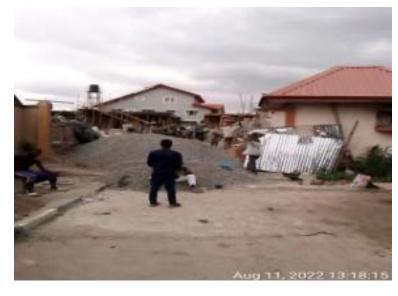

### CORNERPIECE OF METAL BOX ROAD AND WEMCO ROAD, IKEJA

NO. OF FLOORS: I

STATUS: ROOFED

APPROVAL STATUS: NOT YET ASCERTAINED

AUTHORIZATION: NOT YEY ASCERTAINED