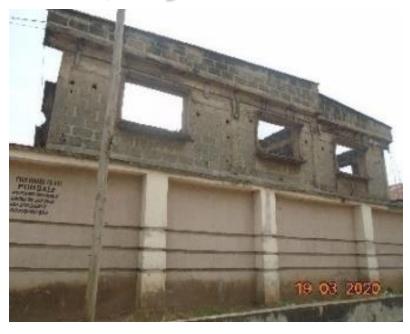

### CORNERPIECE OF METAL BOX ROAD AND WEMCO ROAD, IKEJA

NO. OF FLOORS: I

STATUS: ROOFED

APPROVAL STATUS: NOT YET ASCERTAINED

AUTHORIZATION: NOT YEY ASCERTAINED