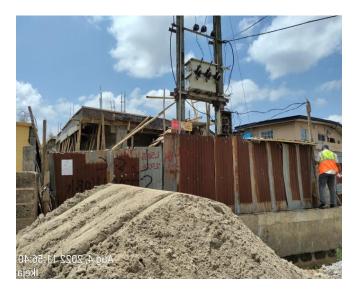

### CORNERPIECE OF METAL BOX ROAD AND WEMCO ROAD, IKEJA

NO. OF FLOORS: I

STATUS: ROOFED

APPROVAL STATUS: NOT YET ASCERTAINED

AUTHORIZATION: NOT YEY ASCERTAINED