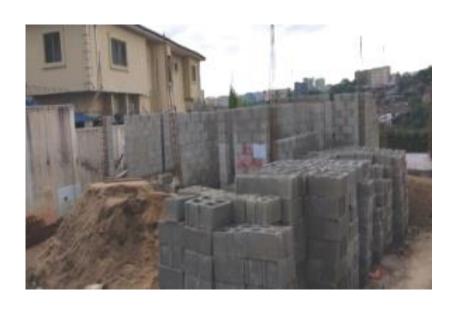

### 23C TALABIWAY, ADENIYI JONES, IKEJA

- NO. OF FLOORS: 2
- STATUS: BLOCKWORK ON FIRST SUSPENDED SLAB
- APPROVAL STATUS: NOT ASCERTAINED
- AUTHORIZATION:: NOT ASCERTAINED
- STAGE CERTIFICATION:: NOT ASCERTAINED