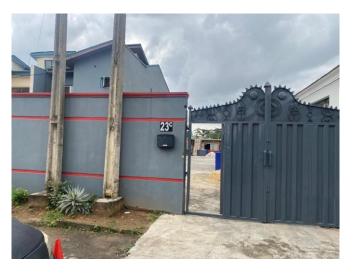

### 23C TALABIWAY, ADENIYI JONES, IKEJA

- NO. OF FLOORS: 2
- STATUS: BLOCKWORK ON FIRST SUSPENDED SLAB
- APPROVAL STATUS: NOT ASCERTAINED
- AUTHORIZATION:: NOT ASCERTAINED
- STAGE CERTIFICATION:: NOT ASCERTAINED