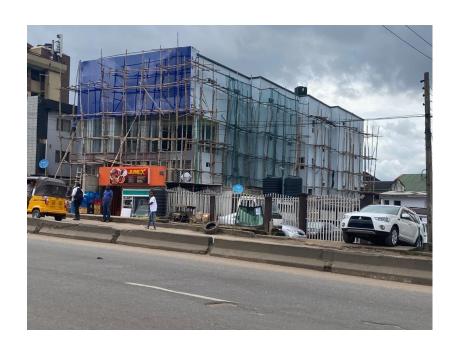

### 2A OLUTOYE CRESCENT OGBA SCHEME, ADENIYI JONES, IKEJA

- NO. OF FLOORS: 3
- STATUS: FOUNDATION
- APPROVAL STATUS: APPROVED DCB/DO/096/OJD
- **AUTHORIZATION: GRANTED**
- STAGE CERTIFICATION: BEING CARRIED OUT.