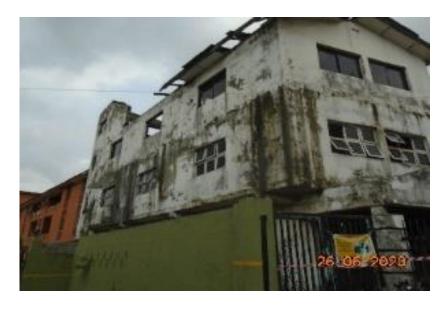

### CORNERPIECE OF METAL BOX ROAD AND WEMCO ROAD, IKEJA

NO. OF FLOORS: I

STATUS: ROOFED

APPROVAL STATUS: NOT YET ASCERTAINED

AUTHORIZATION: NOT YEY ASCERTAINED