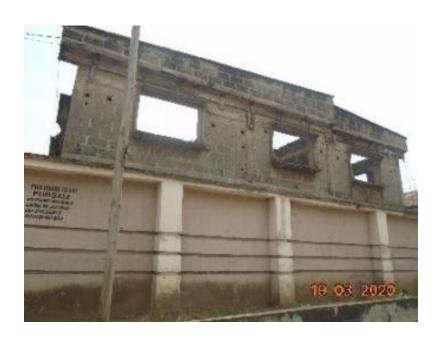

### CORNERPIECE OF METAL BOX ROAD AND WEMCO ROAD, IKEJA

NO. OF FLOORS: I

STATUS: ROOFED

APPROVAL STATUS: NOT YET ASCERTAINED

AUTHORIZATION: NOT YEY ASCERTAINED