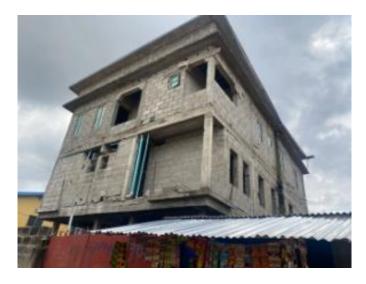

### ALONG AMARA OLU STREET, AGIDINGBI, IKEJA

- NO. OF FLOORS: 4
- STATUS: ROOFED AND PLASTERED
- APPROVAL STATUS: NOT YET ASCERTAINED
- AUTHORIZATION: NOT YET ASCERTAINED
- STAGE CERTIFICATION: NOT YET ASCERTAINED