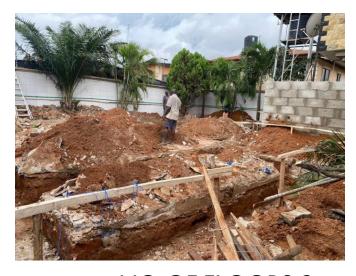

### 2A OLUTOYE CRESCENT OGBA SCHEME, ADENIYI JONES, IKEJA

- NO. OF FLOORS: 3
- STATUS: FOUNDATION
- APPROVAL STATUS: APPROVED DCB/DO/096/OJD
- **AUTHORIZATION: GRANTED**
- STAGE CERTIFICATION: BEING CARRIED OUT.