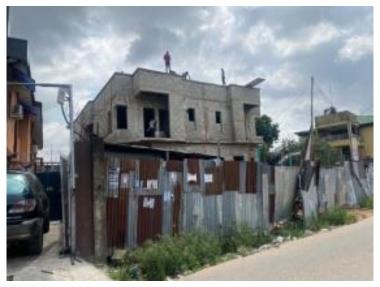

### NO. 60 AINA ROAD, ZHINSOU STREET, OJODU

- NO. OF FLOORS: 2
- STATUS: ROOFED AND PLASTERED
- ► APPROVAL STATUS: APPROVED DCB/DO/PROV/128/OJD
- ► AUTHORIZATION: GRANTED
- STAGE CERTIFICATION: BEING CARRIED OUT