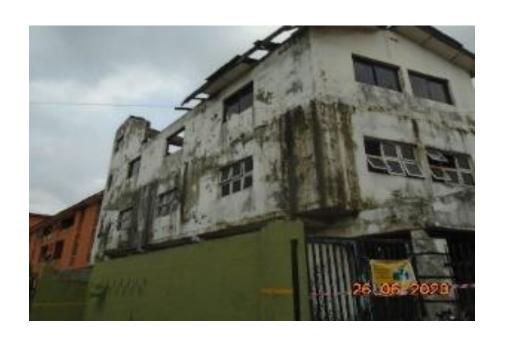

### CORNERPIECE OF METAL BOX ROAD AND WEMCO ROAD, IKEJA

NO. OF FLOORS: I

STATUS: ROOFED

APPROVAL STATUS: NOT YET ASCERTAINED

AUTHORIZATION: NOT YEY ASCERTAINED