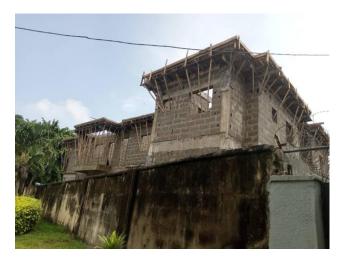

### CORNERPIECE OF METAL BOX ROAD AND WEMCO ROAD, IKEJA

NO. OF FLOORS: I

STATUS: ROOFED

APPROVAL STATUS: NOT YET ASCERTAINED

AUTHORIZATION: NOT YEY ASCERTAINED