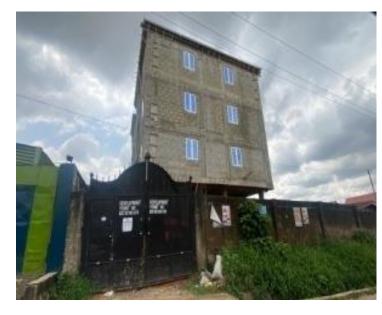

### 17 TALABI WAY, ADENIYI JONES, IKEJA

NO. OF FLOORS: 4

NO. OF STRUCTURES; 2

STATUS: ROOFED

APPROVAL STATUS: APPROVED

AUTHORIZATION: NOT YEY ASCERTAINED