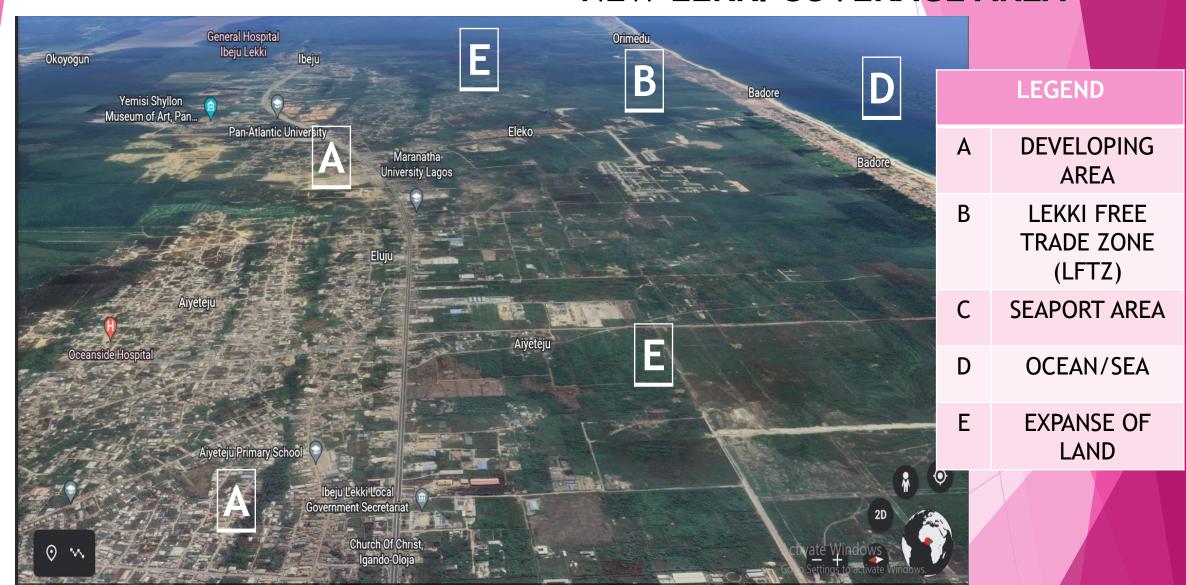

### NEW LEKKI COVERAGE AREA

#### NEW LEKKI COVERAGE AREA

FROM IBEJU LEKKI SECRETARIAT TOWARDS EPE (ITUNU ESTATE AS OUR BOUNDARY WITH EPE)