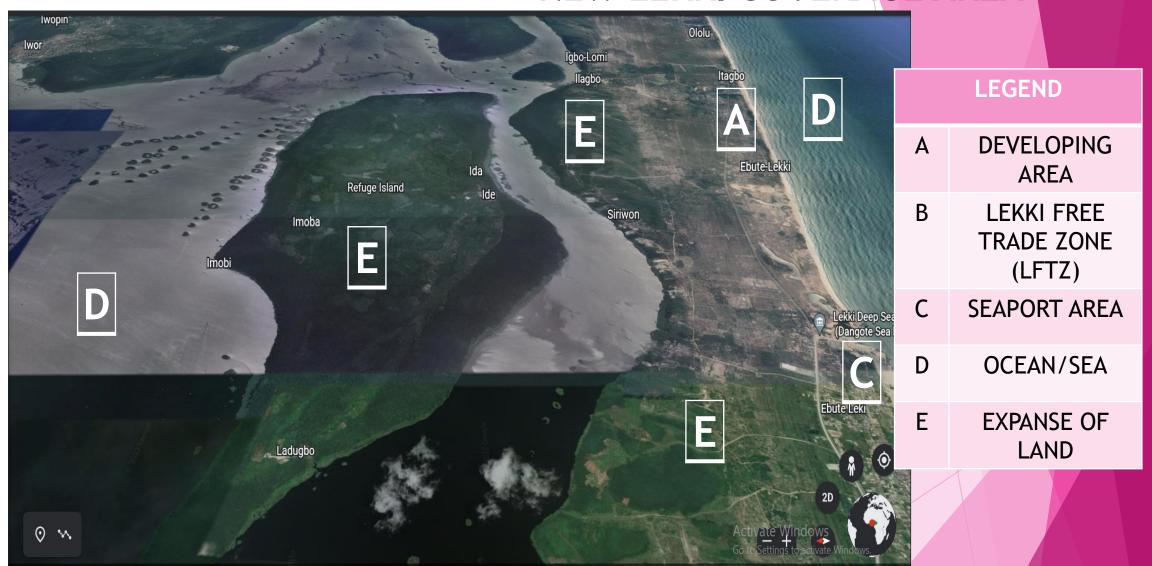

### NEW LEKKI COVERAGE AREA

#### NEW LEKKI COVERAGE AREA

FROM IBEJU LEKKI SECRETARIAT TOWARDS EPE (ITUNU ESTATE AS OUR BOUNDARY WITH EPE)