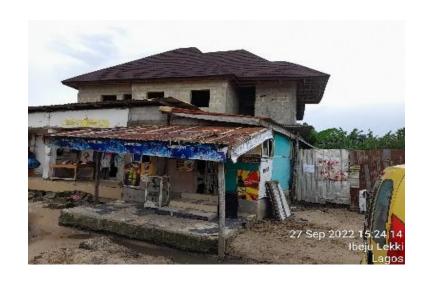

# COMPENDIUM OF RENOVATION/REMODELLING STRUCTURE IN LAGOS STATE NEW LEKKI DISTRICT

| S/N | LOCATION/ADDRE<br>SS                                                       | LGA/LCD<br>A   |                               | STAGE OF<br>WORK               | DEVELOPMENT PERMIT STATUS | PICTURES | DATE     | REMARKS |
|-----|----------------------------------------------------------------------------|----------------|-------------------------------|--------------------------------|---------------------------|----------|----------|---------|
| 1   | PROPERTY ALONG ELEKO BEACH ROAD BEHIND ELEKO JUNCTION, IBEJU LEKKI, LAGOS. | IBEJU<br>LEKKI | PETROL<br>FILLING<br>STATTION | MAIN<br>BUILDING (2<br>FLOORS) | NIL                       |          | 11/08/22 |         |