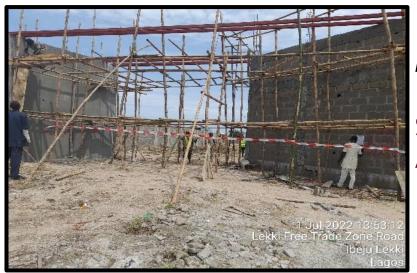

The use of Earth aerial Mapping was used amongst physical site inspections.

| DESCRIPTION                        | NUMBER |
|------------------------------------|--------|
| NO OF VACANT PLOTS/LAND CAPTURED   | 94     |
| NO OF ABANDONED STRUCTURE          | 1      |
| NO OF RENOVATION / REMODELLING     | 1      |
| NO OF ONGOING / UNDER CONSTRUCTION | 50     |
| TOTAL                              | 146    |