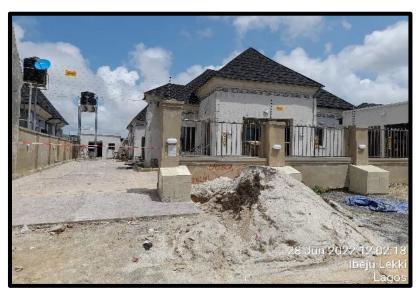

The use of Earth aerial Mapping was used amongst physical site inspections.

| DESCRIPTION                        | NUMBER |
|------------------------------------|--------|
| NO OF VACANT PLOTS/LAND CAPTURED   | 94     |
| NO OF ABANDONED STRUCTURE          | 1      |
| NO OF RENOVATION / REMODELLING     | 1      |
| NO OF ONGOING / UNDER CONSTRUCTION | 50     |
| TOTAL                              | 146    |