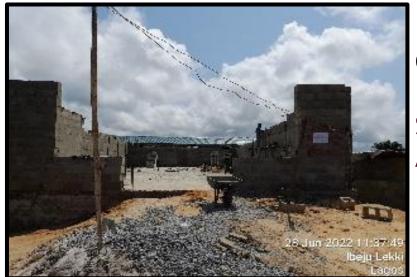

The use of Earth aerial Mapping was used amongst physical site inspections.

| DESCRIPTION                        | NUMBER |
|------------------------------------|--------|
| NO OF VACANT PLOTS/LAND CAPTURED   | 94     |
| NO OF ABANDONED STRUCTURE          | 1      |
| NO OF RENOVATION / REMODELLING     | 1      |
| NO OF ONGOING / UNDER CONSTRUCTION | 50     |
| TOTAL                              | 146    |