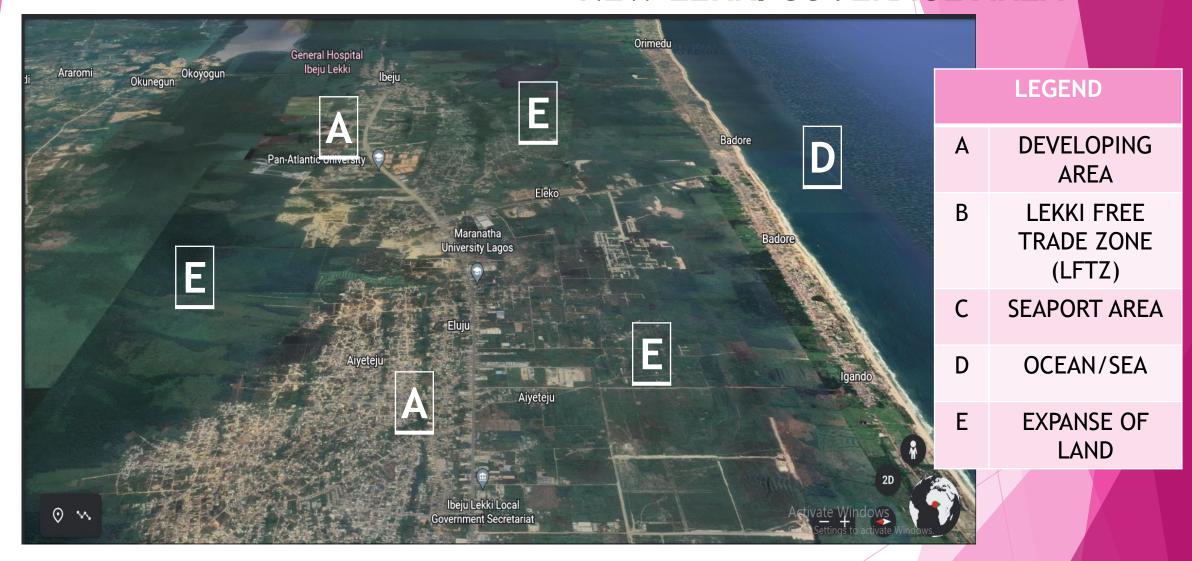

### NEW LEKKI COVERAGE AREA

#### NEW LEKKI COVERAGE AREA

FROM IBEJU LEKKI SECRETARIAT TOWARDS EPE (ITUNU ESTATE AS OUR BOUNDARY WITH EPE)