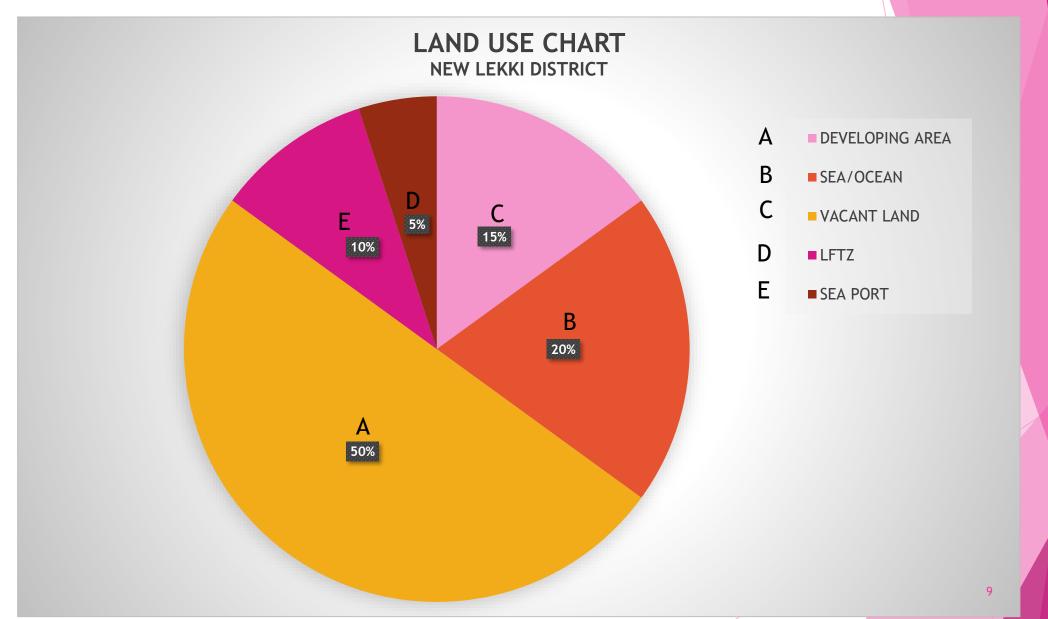

#### **ANALYSIS**

This exercise was carried out by officers of Lagos State Building Control Agency, New Lekki District.

Collation of the Compendium has shown that primarily New Lekki comprises more of Large vacant expanse of lands yet to be developed, oceans as boundaries and few areas undergoing development which are specifically around the major highway towards Epe and Lekki Free Trade Zone inward Ise axis of Ibeju Lekki.

The use of Earth aerial Mapping was used amongst physical site inspections.

| DESCRIPTION                        | NUMBER |
|------------------------------------|--------|
| NO OF VACANT PLOTS/LAND CAPTURED   | 94     |
| NO OF ABANDONED STRUCTURE          | 1      |
| NO OF RENOVATION / REMODELLING     | 1      |
| NO OF ONGOING / UNDER CONSTRUCTION | 50     |
| TOTAL                              | 146    |