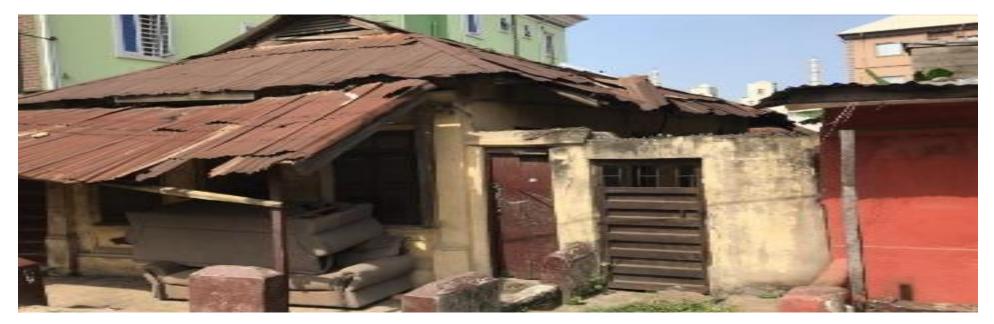

#### COMPENDIUM OF VACANT SITES IN LAGOS STATE MAINLAND DISTRICT

LOCATION: ALONG WILLOUGHBY STREET, BESIDE AMSAT PRIVATE SCHOOL, EBUTE-METTA

LGA/LCDA: MAINLAND

**STAGE OF WORK:VACANT** 

LAND APPROVAL /TITTLE:N/A