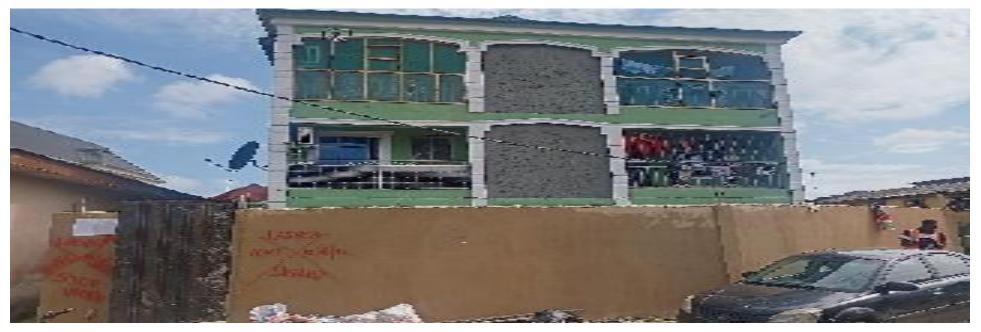

# COMPENDIUM OF STRUCTURES UNDERGOING RENOVATION AND REMODELLING WORKS IN LAGOS STATE MAINLAND DISTRICT

LOCATION: END OF SHACKLEFORD STREET, EBUTE- METTA, LAGOS LGA/LCDA: MAINLAND STAGE OF WORK: RENOVATION ONGOING DEVELOPMENT PERMIT STATUS: N/A AUTHORIZATION ON STATUS: N/A