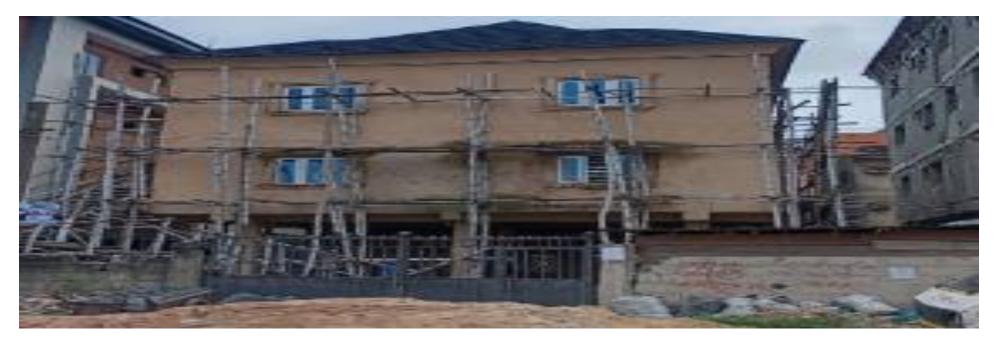

# COMPENDIUM OF STRUCTURES UNDERGOING RENOVATION AND REMODELLING WORKS IN LAGOS STATE MAINLAND DISTRICT

LOCATION: END OF SHACKLEFORD STREET, EBUTE- METTA, LAGOS LGA/LCDA: MAINLAND STAGE OF WORK: RENOVATION ONGOING DEVELOPMENT PERMIT STATUS: N/A AUTHORIZATION ON STATUS: N/A