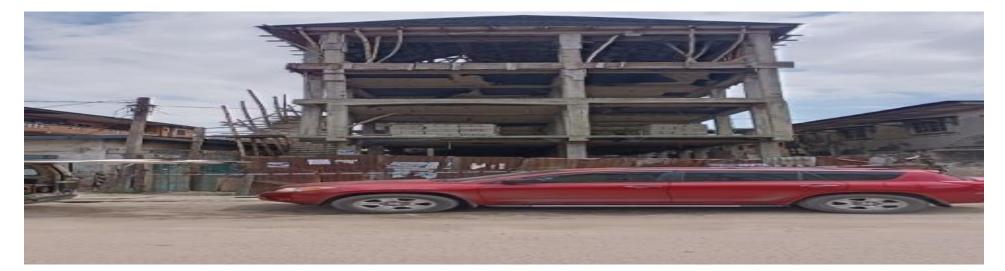

## COMPENDIUM OF ABANDONED STRUCTURES IN LAGOS STATE MAINLAND DISTRICT

LOCATION: ALONG CEMETERY STREET, EBUTE-METTA, LAGOS LGA/LCDA: MAINLAND DESCRIPTION OF PROPERTY:ABANDONED STAGE OF WORK: STILL ABANDONED DEVELOPMENT PERMIT STATUS: N/A

LOCATION: 88 CEMETERY STREET, EBUTE-METTA, LAGOS LGA/LCDA: MAINLAND DESCRIPTION OF PROPERTY:ABANDONED STAGE OF WORK: STILL ABANDONED DEVELOPMENT PERMIT STATUS: N/A