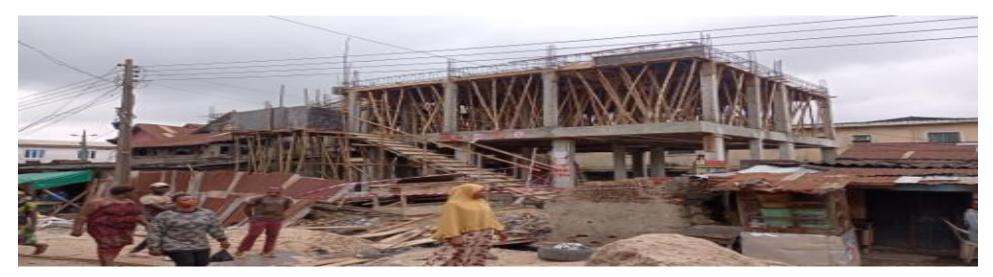

### COMPENDIUM OF STRUCTURES UNDER CONSTRUCTION IN LAGOS STATE MAINLAND DISTRICT

LOCATION: 81 IBADAN STREET, EBUTE-METTA, LAGOS LGA/LCDA: MAINLAND STAGE OF WORK: FIRST FLOOR POST LINTEL DEVELOPMENT PERMIT STATUS: YAB/EPPID/2021/178M/178 AUTHORIZATION ON STATUS: N/A STAGE CERTIFICATION:N/A