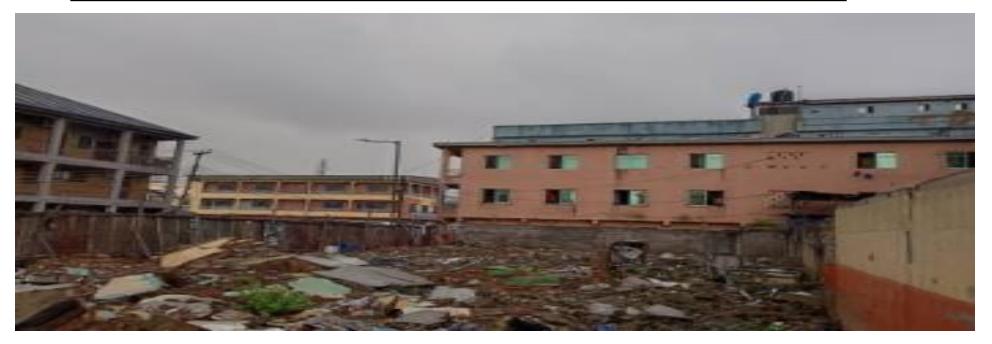

#### COMPENDIUM OF VACANT SITES IN LAGOS STATE MAINLAND DISTRICT

LOCATION: ALONG WILLOUGHBY STREET, BESIDE AMSAT PRIVATE SCHOOL, EBUTE-METTA

LGA/LCDA: MAINLAND

**STAGE OF WORK:VACANT** 

LAND APPROVAL /TITTLE:N/A