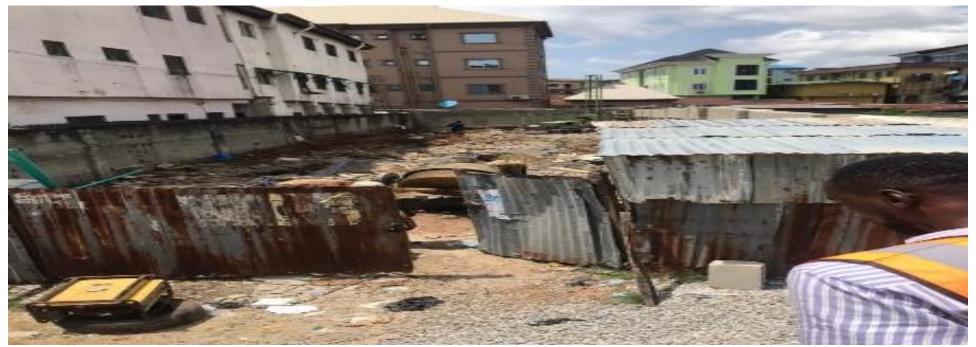

## COMPENDIUM OF ABANDONED STRUCTURES IN LAGOS STATE MAINLAND DISTRICT

LOCATION: ALONG CEMETERY STREET, EBUTE-METTA, LAGOS LGA/LCDA: MAINLAND DESCRIPTION OF PROPERTY:ABANDONED STAGE OF WORK: STILL ABANDONED DEVELOPMENT PERMIT STATUS: N/A