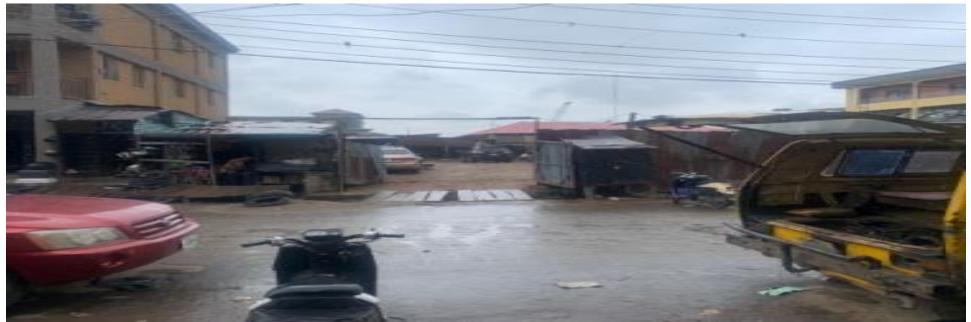

#### COMPENDIUM OF VACANT SITES IN LAGOS STATE MAINLAND DISTRICT

LOCATION: ALONG WILLOUGHBY STREET, BESIDE AMSAT PRIVATE SCHOOL, EBUTE-METTA

LGA/LCDA: MAINLAND

**STAGE OF WORK:VACANT** 

LAND APPROVAL /TITTLE:N/A