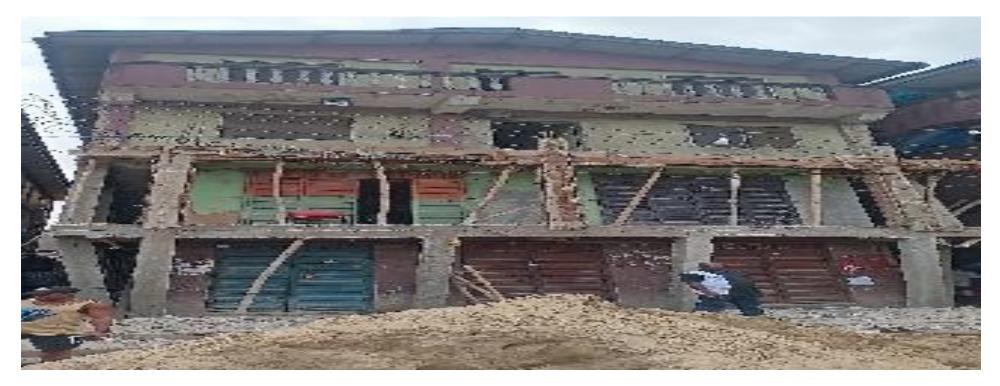

### COMPENDIUM OF STRUCTURES UNDER CONSTRUCTION IN LAGOS STATE MAINLAND DISTRICT

LOCATION: 81 IBADAN STREET, EBUTE-METTA, LAGOS LGA/LCDA: MAINLAND STAGE OF WORK: FIRST FLOOR POST LINTEL DEVELOPMENT PERMIT STATUS: YAB/EPPID/2021/178M/178 AUTHORIZATION ON STATUS: N/A STAGE CERTIFICATION:N/A