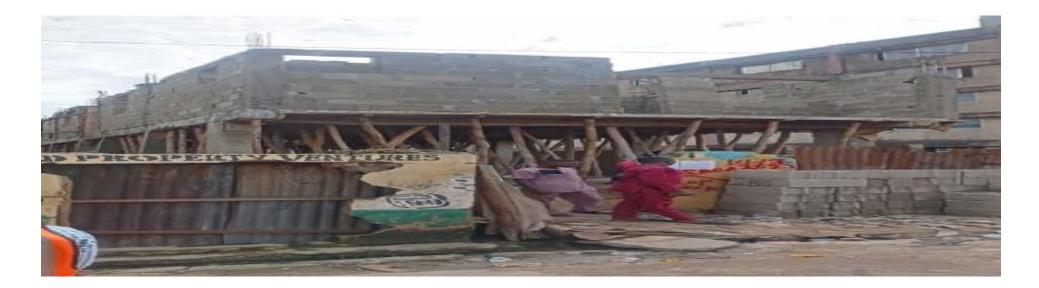

## COMPENDIUM OF ABANDONED STRUCTURES IN LAGOS STATE MAINLAND DISTRICT

LOCATION: ALONG CEMETERY STREET, EBUTE-METTA, LAGOS LGA/LCDA: MAINLAND DESCRIPTION OF PROPERTY:ABANDONED STAGE OF WORK: STILL ABANDONED DEVELOPMENT PERMIT STATUS: N/A