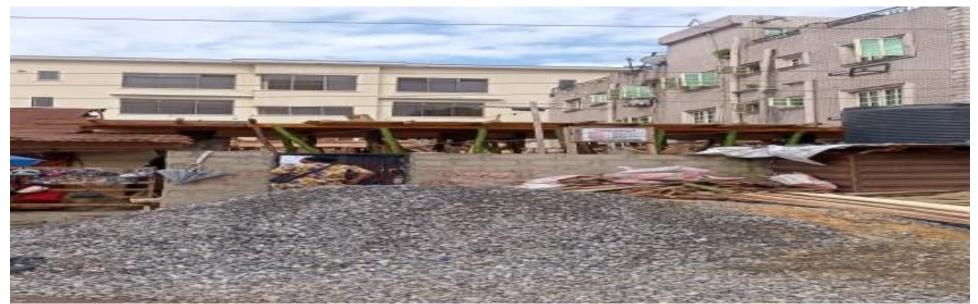

LOCATION: 68 IBADAN STREET, EBUTE-METTA, LAGOS LGA/LCDA: MAINLAND STAGE OF WORK: ROOFED (PRIOR TO PLASTERING) DEVELOPMENT PERMIT STATUS: YA2020/DO/081/49 AUTHORIZATION ON STATUS: N/A STAGE CERTIFICATION:N/A