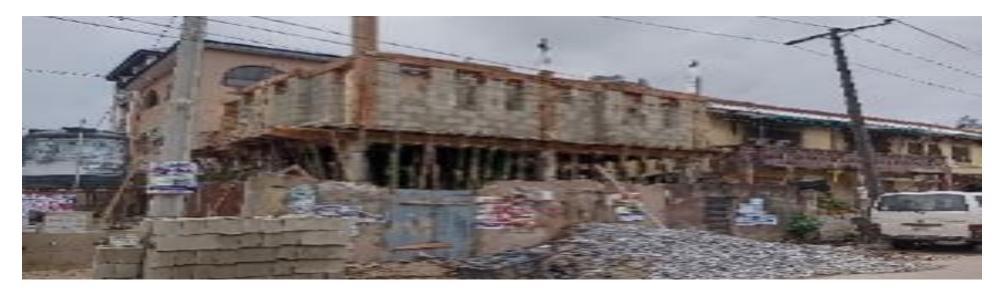

## COMPENDIUM OF ABANDONED STRUCTURES IN LAGOS STATE MAINLAND DISTRICT

LOCATION: ALONG CEMETERY STREET, EBUTE-METTA, LAGOS LGA/LCDA: MAINLAND DESCRIPTION OF PROPERTY:ABANDONED STAGE OF WORK: STILL ABANDONED DEVELOPMENT PERMIT STATUS: N/A