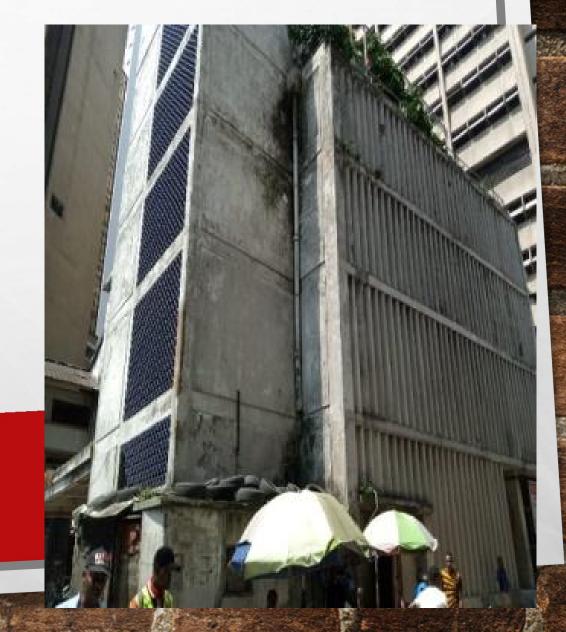

## **ABANDONED STRUCTURES**

(Area)

E. E.

S. at

AND SEAL OF SHELL

#### Location: LASACO HOUSE AT KAKAWA STREET, OFF MARINA LAGOS ISLAND .

#### Location: 43, MARINA STREET LAGOS ISLAND

#### Location: 147, BROAD STREEET LAGOS ISLAND.

#### Location: PZ BUILDING AT THE CORNER PIECE OF BROAD STREET AND BALOGUN STREET

#### Location: 88/92, CORNER PIECE OF KAKAWA AND BROAD STREET LAGOS ISLAND.

#### Location: 3/7, AT KAKAWA STREET LAGOS ISLAND.