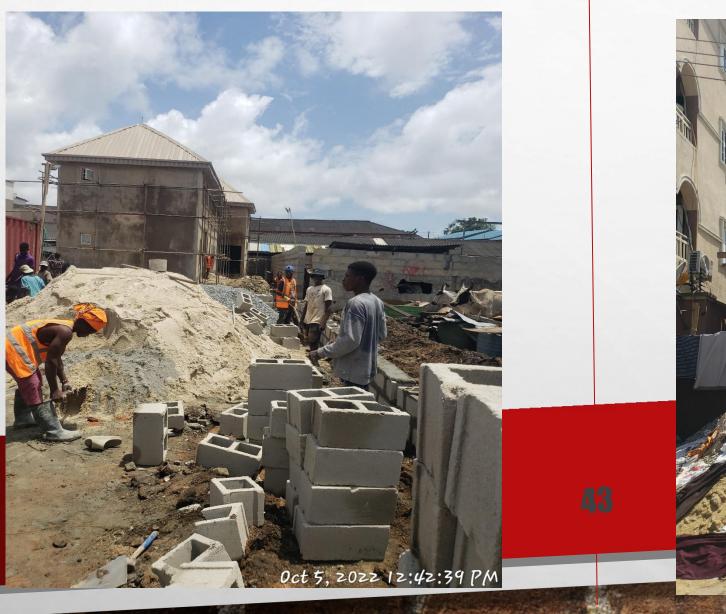

#### Location: 48, Glover Street, Lagos Island, Lagos. **STAGE: THIRD SUSPENDED FLOOR SLAB REINFORCEMENT**

Aug 22, 2022 4:07:05 PM