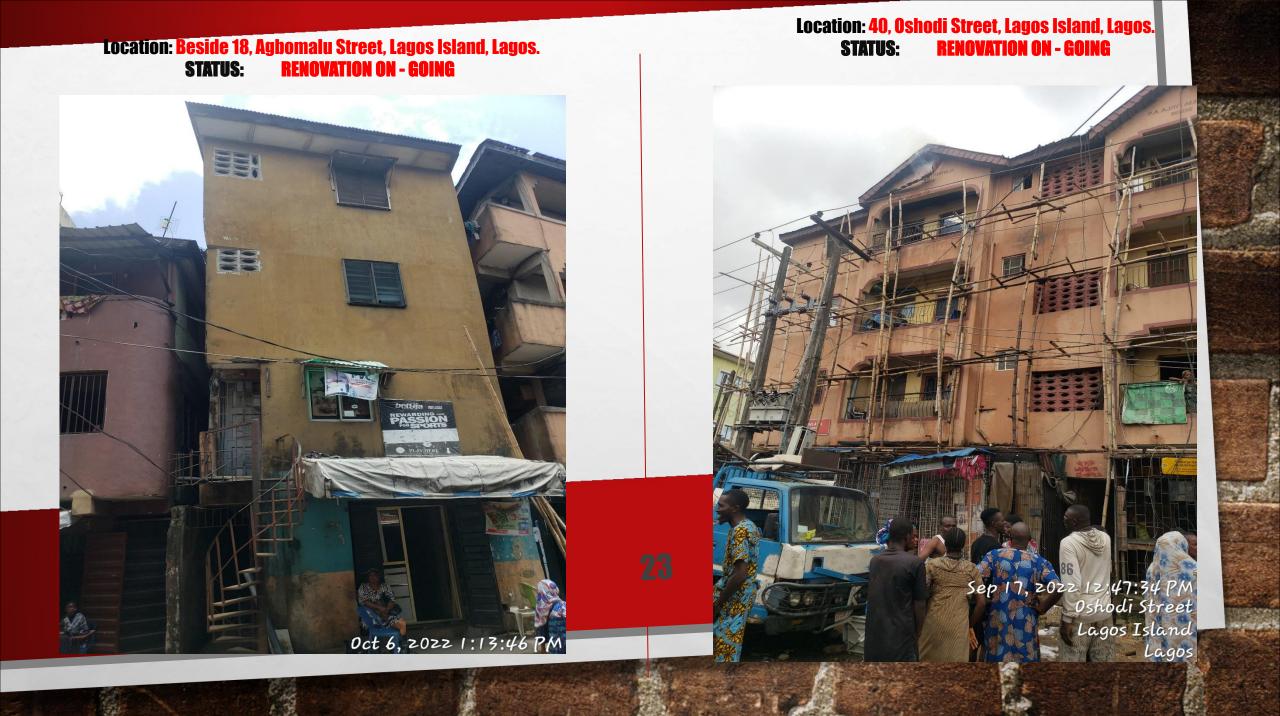

# **RENOVATION/ RE-MODELLING BUILDING**

A. A.

**Location: 27, Dumare Street, Lagos Island, Lagos. STATUS: RENOVATION ON - GOING** 

THE TO TH

Location: 24, Evans Street, Lagos Island, Lagos STATUS: RENOVATION ON - GOING