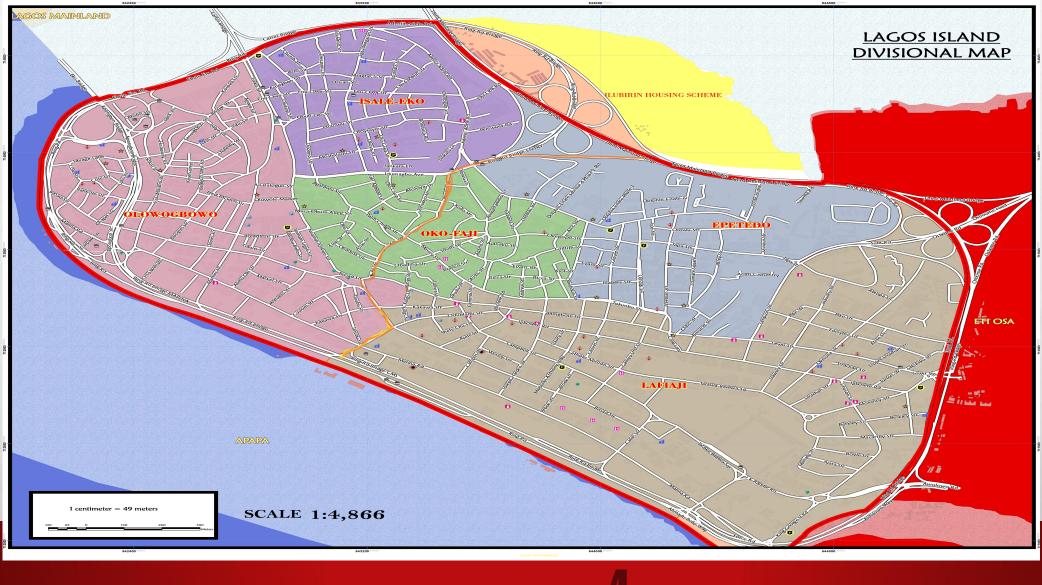

## LAGOS ISLAND DISTRICT OFFICE(ALSO KNOWN AS EKO DISTRICT OFFICE) IS AN EXCLUSIVE AND PECULIAR DISTRICT OFFICE WITH TWO DISTRICT OFFICES EMBEDED UNDER ONE UMBRELLA. THE OFFICE COMPRISES OF LAGOS ISLAND EAST AND LAGOS ISLAND WEST. THESE DISTRICT OFFICES HAS THEIR AREA OF COVERAGES DESCRIBED AS FOLLOWS:

LAGOS ISLAND EAST OFFICE COVERS THE ENTIRETY OF EPETEDO, LAFIAJI AND PART OF OKO-FAJI AREA(ALI STREET TO THE EAST) OF LAGOS ISLAND WHILST THE LAGOS ISLAND WEST COVERS THE ENTIRETY OF ISALE-EKO, OLOWOGBOWO AND PART OF OKO-FAJI AREA(ALI STREET TO THE WEST) OF LAGOS ISLAND LOCAL GOVERNMENT AREA.

## LAGOS ISLAND DISTRICT OFFICE OPERATIONAL MAP

and a

1

E. E.