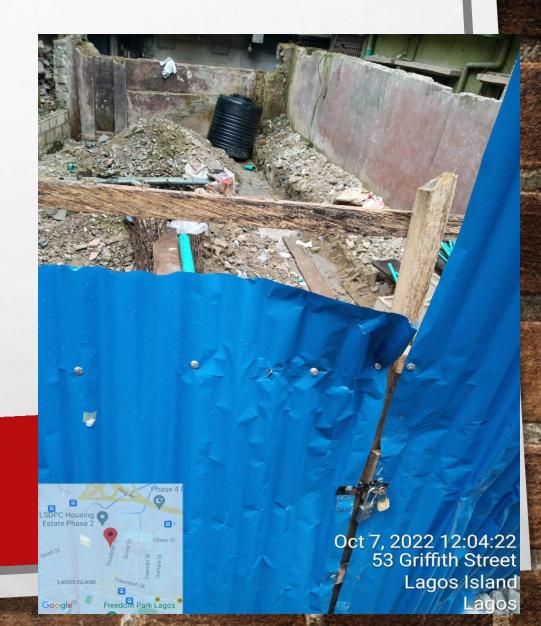

#### Location: 58, TOKUNBOH Street, Lagos Island, Lagos. STAGE: ROOFED



(Area)

55

#### Location: 88, TOKUNBOH Street, Lagos Island, Lagos. STAGE: FOURTH FLOOR COLUMN



1. .....

#### Location: 47 GRIFFITH Street, Lagos Island, Lagos. STAGE: ROOFED





## VACANT SITE, ABANDONED STRUCTURES, UNDER - CONSTRUCTION AND RENOVATION/REMODELLING STRUCTURES WITHIN

### LAGOS ISLAND WEST DISTRICT OFFICE.

1. 1.10



#### **COMPILED BY:**

#### ARC. ALIMI J. OLANREWAJU (SUPERVISING DIRECTOR) ARCH. OYENUSI OYETUNDE K. (SENIOR ARCHITECT) BLDR. ADETOLA O. DAPO(SENIOR BUILDER) ENGR. OMOJASOLA OLADOTUN T. (CIVIL ENGINEER 1) ENGR. OLADIPO M. QASIM. (CIVIL ENGINEER 1)



## **VACANT SITE**

Eat

NEWS ELSE TO SHE SHE

E. Fa



def 1

14.2

Streak.

#### **Location: 7, BRIDGE STREET LAGOS ISLAND**







#### Location: 45, APONGBON STREET LAGOS ISLAND .

#### Location: ALONG ELEGBATA STREET LAGOS ISLAND

Oct 11, 2022 12:53:44 PM 45 Apongbon Street Lagos Island Lagos

Oct 11, 2022 1:02:50 PM

#### Location: 92, ALAKORO STREET LAGOS ISLAND

#### Location: 48, BALOGUN STREET LAGOS ISLAND





#### Location: 5 BRIDGE STREET LAGOS ISLAND

#### **Location: 11, ONILEGBALE STREET LAGOS ISLAND**







## **ABANDONED STRUCTURES**



(Area)

E. E.

S. at

AND SEAL OF SHELL

#### Location: LASACO HOUSE AT KAKAWA STREET, OFF MARINA LAGOS ISLAND .

#### Location: 43, MARINA STREET LAGOS ISLAND



#### Location: 147, BROAD STREEET LAGOS ISLAND.



#### Location: PZ BUILDING AT THE CORNER PIECE OF BROAD STREET AND BALOGUN STREET



#### Location: 88/92, CORNER PIECE OF KAKAWA AND BROAD STREET LAGOS ISL