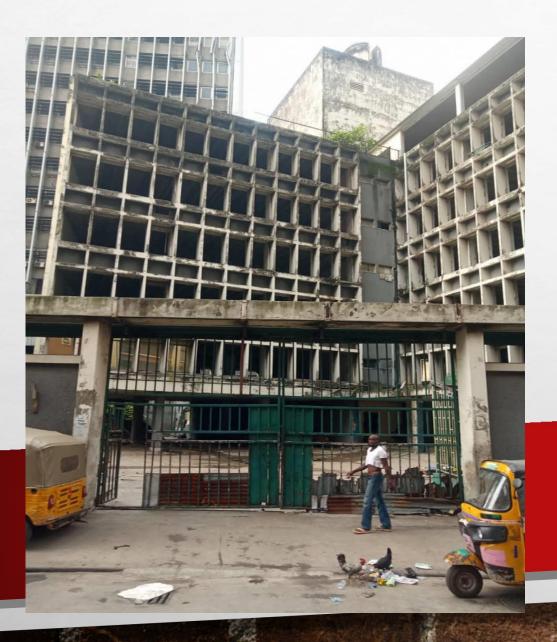

## **ABANDONED STRUCTURES**

(Area)

E. E.

S. at

HOLE STATE OF A SALE

### Location: 126,Bamgbose Street, Lagos Island, Lagos. STATUS: ABANDONED

Oct 6, 2022 1:41:03 PM

### Location: 123, Bamgbose Street, Lagos Island, Lagos. STATUS: ABANDONED

Oct 6, 2022 1:35:47 PM