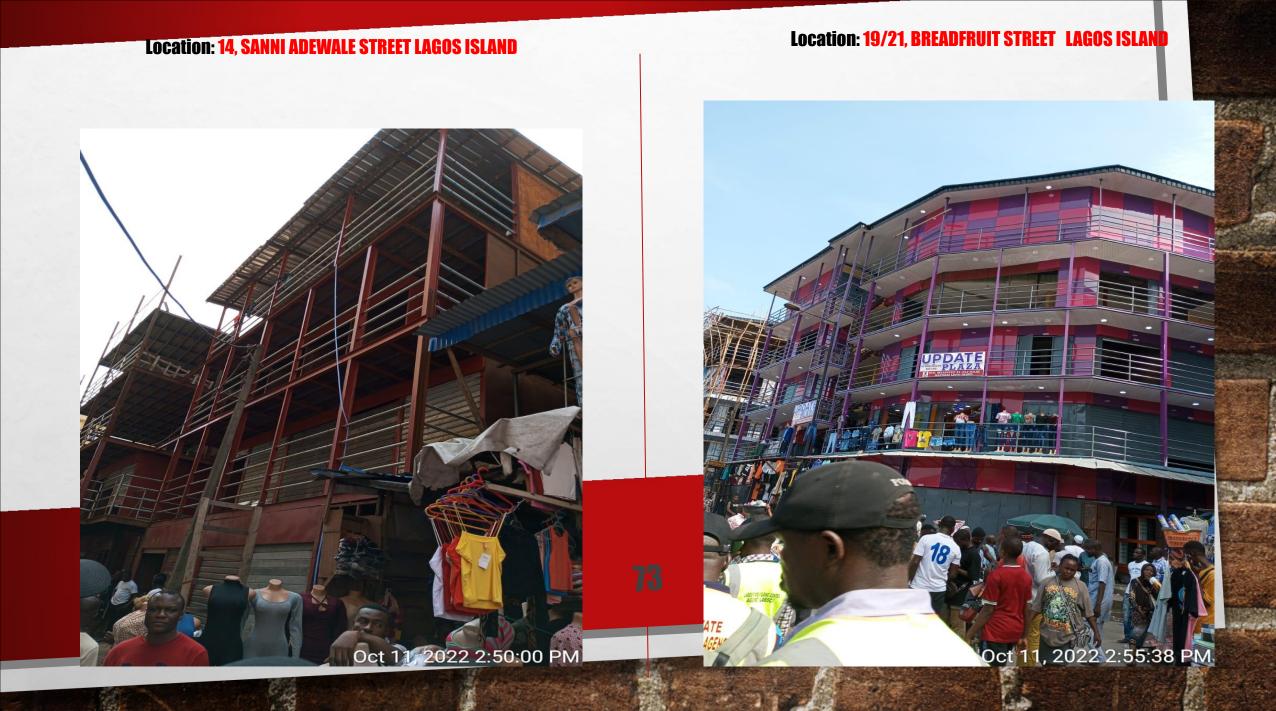

# Location: 8 SANNI ADEWALE STREET , LAGOS ISLAND. Stage: THIRD SUSPENDED FLOOR SLAB FORMWORK

nass stand long the sold

200

Sec. 1

# Location: CORNERPIECE OF BREADFRUIT BY ABIBU OKI STREET LAGOS ISLAND