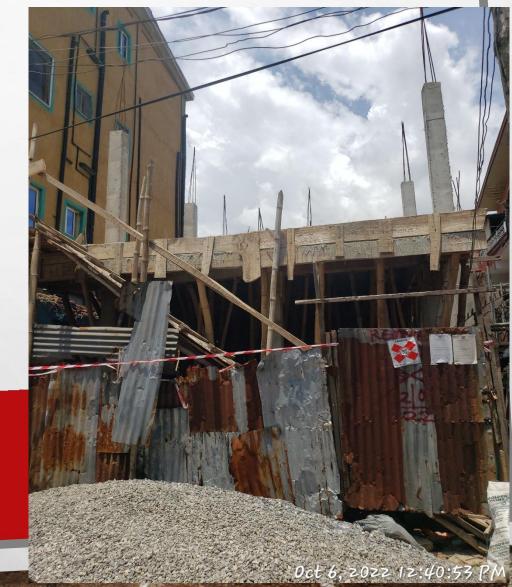

### Location: 13, Osho Street, Lagos Island, Lagos. STAGE: FIRST SUSPENDED FLOOR COLUMN REINFORCEMENT

Location: 202, Bamghose Street, Lagos Island, Lagos. STAGE: FOURTH SUSPENDED FLOOR SLAB Location: 146, Bamgbose Street, Lagos Island, Lagos STAGE: ROOF CARCASS

Oct 6, 2022 1:30:37 PM