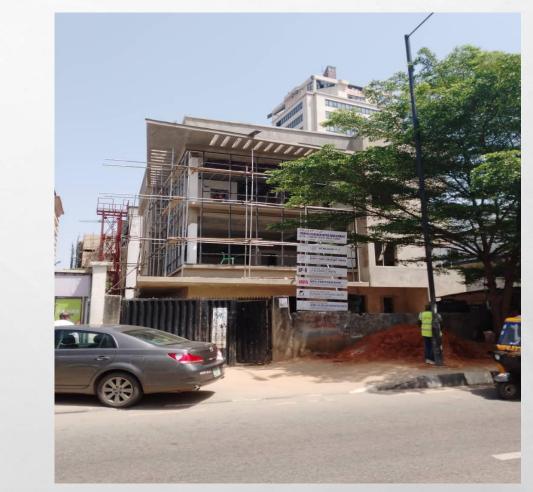

nd, Lagos. STAGE: RAFT FOUNDATION TRENCHES

DRANE.

#### Location: 66, Lewis Street, Lafiaji, Lagos. STAGE: SECOND SUSPENDED FLOOR SLAB

#### Location: 20, King George IV Street, Lagos Island, Lagos STAGE: FIRST SUSPENDED FLOOR COLUMN

Indial. 

Oct 11, 2022 3:42:50 PM

Aug 22, 2022 11:04:47 AM

#### Location: 16, Foresyttle Street, Lagos Island, Lagos. STAGE: DPC

#### Location: 50, Glover Street, Lagos Island, Lagos. STAGE: Second Suspended Floor Slab

Oct 5, 2022 1:59:05 PM

Jul 20, 2022 12:06:22 PM

#### LOCATION: 34, KING GEORGE IV STREET, LAGOS ISLAND, LAGOS. STAGE: FIFTH SUSPENDED FLOOR SLAB





E. St.



#### LOCATION: 19, IGBOSERE STREET, LAGOS ISLAND, LAGOS. STAGE: FOURTH FLOOR ROOF BEAM



E Ste

#### Location: 30, BROAD Street, Lagos Island, Lagos. **STAGE:** Roofing Ongoing



53

CONTRACTOR OF

LOCATION: 141, IGBOSERE STREET, LAGOS ISLAND, LAGOS. STAGE: SECOND SUSPENDED FLOOR FORMWORK



E. St.

Se at

The state Road and

Location: UPPER CAMPUS, ALONG AJELE Street, Lagos Island, Lagos. **STAGE:** Third suspended floor formwork



and a

#### Location: 64, TOKUNBOH Street, Lagos Island, Lagos. **STAGE:** PLASTERING



#### Location: 58, TOKUNBOH Street, Lagos Island, Lagos. STAGE: ROOFED



(Area)

55

#### Location: 88, TOKUNBOH Street, Lagos Island, Lagos. STAGE: FOURTH FLOOR COLUMN



1. .....

#### Location: 47 GRIFFITH Street, Lagos Island, Lagos. STAGE: ROOFED





## VACANT SITE, ABANDONED STRUCTURES, UNDER - CONSTRUCTION AND RENOVATION/REMODELLING STRUCTURES WITHIN

### LAGOS ISLAND WEST DISTRICT OFFICE.

1. 1.10



#### **COMPILED BY:**

#### ARC. ALI