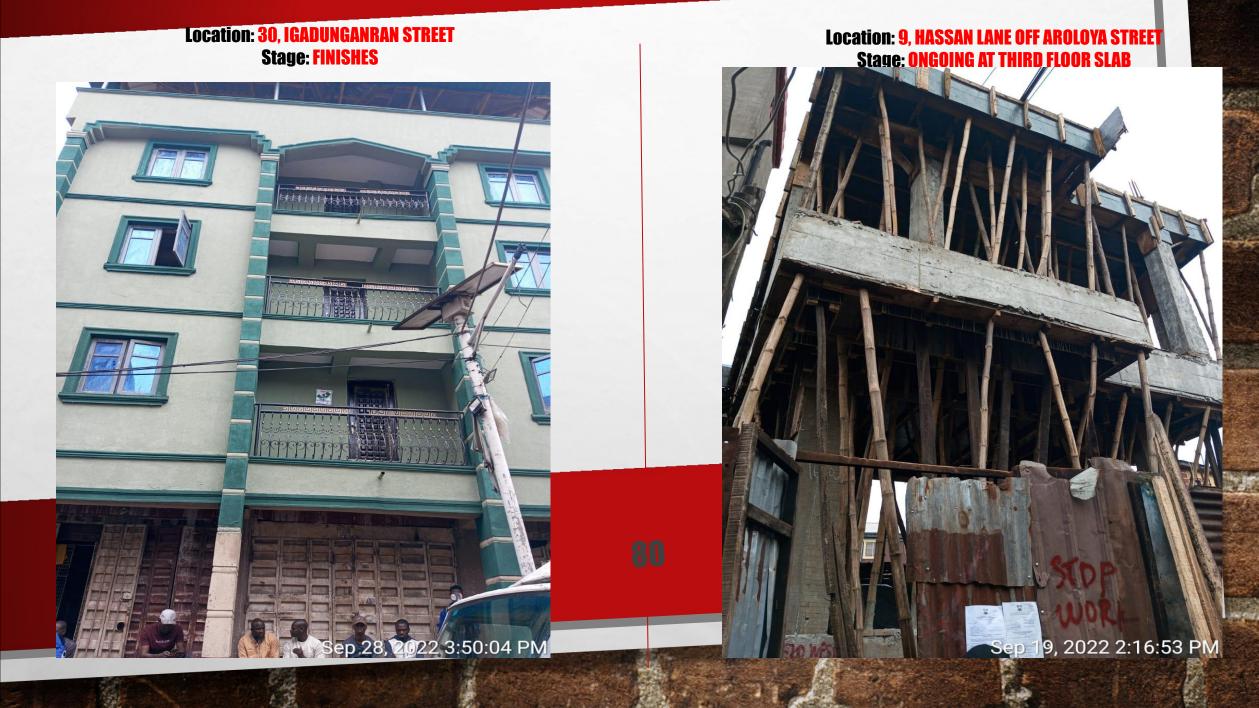

# Location: CORNER PIECE OF AROLOYA BY BINUYO STREET Stage: FINISHES

Oct 11, 2022 2:16:56 PM

Sep 27, 2022 12:48:09 PM

Sep 27, 2022 12:50:25 PM

# Location: CORNER PIECE BINUYO BY OJO GIWA STREET Stage: THIRD FLOOR FORMWORK

23.63

Sep 27, 2022 12:52:20 PM

Oct 4, 2022 1:24:10 PM

Location: 26/28, IBOMO OFF ISALE AGBEDE Stage: ROOF BEAM ON FOURTH FLOOR STAGE