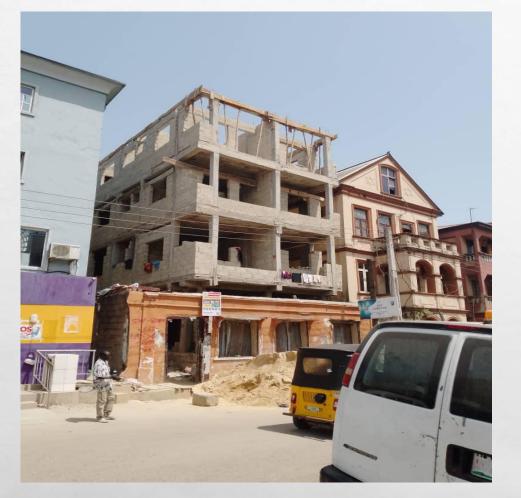

os Island Lagos



# 200

Oct 7, 2022 2:41:17 PM

#### Location: 2, Osho Street, Lagos Island, Lagos. STAGE: RAFT FOUNDATION TRENCHES

DRANE.

#### Location: 66, Lewis Street, Lafiaji, Lagos. STAGE: SECOND SUSPENDED FLOOR SLAB

#### Location: 20, King George IV Street, Lagos Island, Lagos STAGE: FIRST SUSPENDED FLOOR COLUMN

Indial. 

Oct 11, 2022 3:42:50 PM

Aug 22, 2022 11:04:47 AM

#### Location: 16, Foresyttle Street, Lagos Island, Lagos. STAGE: DPC

#### Location: 50, Glover Street, Lagos Island, Lagos. STAGE: Second Suspended Floor Slab

Oct 5, 2022 1:59:05 PM

Jul 20, 2022 12:06:22 PM

#### LOCATION: 34, KING GEORGE IV STREET, LAGOS ISLAND, LAGOS. STAGE: FIFTH SUSPENDED FLOOR SLAB





E. St.



#### LOCATION: 19, IGBOSERE STREET, LAGOS ISLAND, LAGOS. STAGE: FOURTH FLOOR ROOF BEAM



E Ste

#### Location: 30, BROAD Street, Lagos Island, Lagos. **STAGE:** Roofing Ongoing



53

CONTRACTOR OF

LOCATION: 141, IGBOSERE STREET, LAGOS ISLAND, LAGOS. STAGE: SECOND SUSPENDED FLOOR FORMWORK



E. St.

Se at

The state Road and

Location: UPPER CAMPUS, ALONG AJELE Street, Lagos Island, Lagos. **STAGE:** Third suspended floor formwork



and a

#### Location: 64, TOKUNBOH Street, Lagos Island, Lagos. **STAGE:** PLASTERING



#### Location: 58, TOKUNBOH Street, Lagos Island, Lagos. STAGE: ROOFED



(Area)

55

#### Location: 88, TOKUNBOH Street, Lagos Island, Lagos. STAGE: FOURTH FLOOR COLUMN



1. .....

#### Location: 47 GRIFFITH Street, Lagos Island, Lagos. STAGE: ROOFED





## VACANT SITE, ABANDONED STRUCTURES, UNDER - CONSTRUCTION AND RENOVATION/REMODELLING STRUCTURES WITH