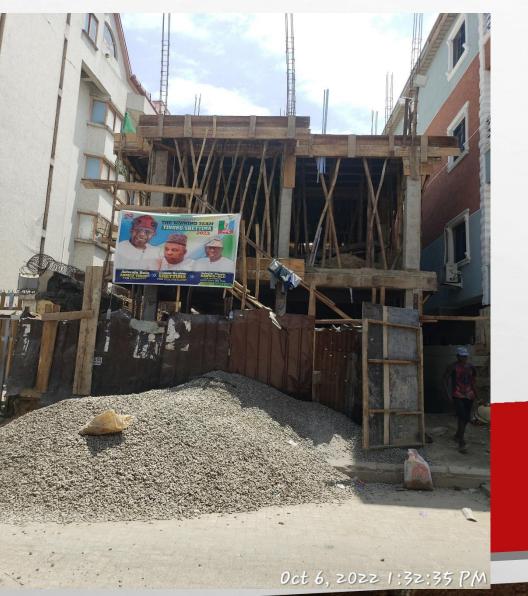

, Gambari Street, Lagos Island, Lagos. STAGE: PLASTERING



### Location: 13, Gambari Street, Lagos Island, Lagos. STAGE: PLASTERING

### Location: 20, Patey Street, Lagos Island, Lagos. **STAGE: ROOFED BUT NOT PLASTERED**



Oct 6, 2022 12:46:10 PM

### Location: 29, Patey Street, Lagos Island, Lagos. STAGE: SECOND SUSPENDED FLOOR FORMWORK



### Location: 13, Osho Street, Lagos Island, Lagos. STAGE: FIRST SUSPENDED FLOOR COLUMN REINFORCEMENT



Location: 202, Bamghose Street, Lagos Island, Lagos. STAGE: FOURTH SUSPENDED FLOOR SLAB Location: 146, Bamgbose Street, Lagos Island, Lagos STAGE: ROOF CARCASS



Oct 6, 2022 1:30:37 PM

### Location: 140, Bamgbose Street, Lagos Island, Lagos. STAGE: SECOND SUSPENDED FLOOR SLAB

### Location: 141, Bamghose Street, Lagos Island, Lagos. STAGE: DPC





Oct 6, 2022 1:34:49 PM

### Location: 118, Bamgbose Street, Lagos Island, Lagos. STAGE: FIRST SUSPENDED FLOOR SLAB REINFORCEMENT



### Location: 19, Igbosere Street, Lagos Island, Lagos. STAGE: SECOND SUSPENDED FLOOR SLAB FLOOR



Location: 3, Campbell Street, Lagos Island, Lagos. STAGE: FIRST SUSPENDED FLOOR SLAB

#### ED FLOOR SLAB

Aug 26, 2022 12:29:36 PM

#### Location: 25, Foresythe Street, Lagos Island, Lagos. STAGE: ROOF PARAPHET



#### Location: 76, Glover Street, Lagos Island, Lagos. STAGE: GROUND FLOOR COLUMN



#### Location: 48, Glover Street, Lagos Island, Lagos. **STAGE: THIRD SUSPENDED FLOOR SLAB REINFORCEMENT**

Aug 22, 2022 4:07:05 PM



#### Location: 25, Evan Street, Lagos Island, Lagos. STAGE: GROUND FLOOR COLUMN

Ricca Street Lagos Island Lagos 25 May 2022 12:31