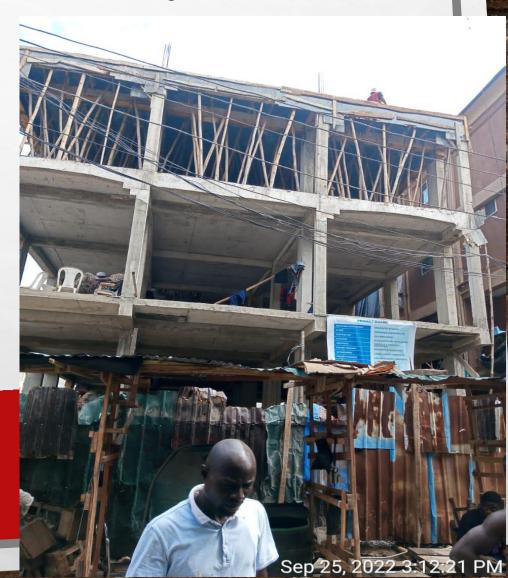

# Location: 4, IBOMO STREET LAGOS ISLAND. Stage: THIRD SUSPENDED FLOOR SLAB FORMWORK

Sep 27, 2022 1:32:48 PM

1