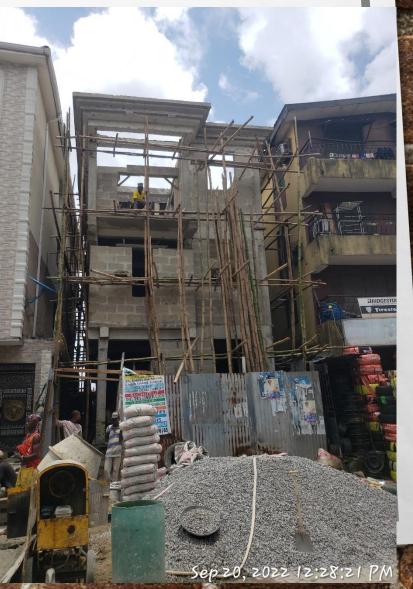

#### Location: 29B, Alof Street, Lagos Island, Lagos. STAGE: FIRST SUSPENDED FLOOR SLAB FORMWORK

Sep 20, 2022 9:23:02 AM