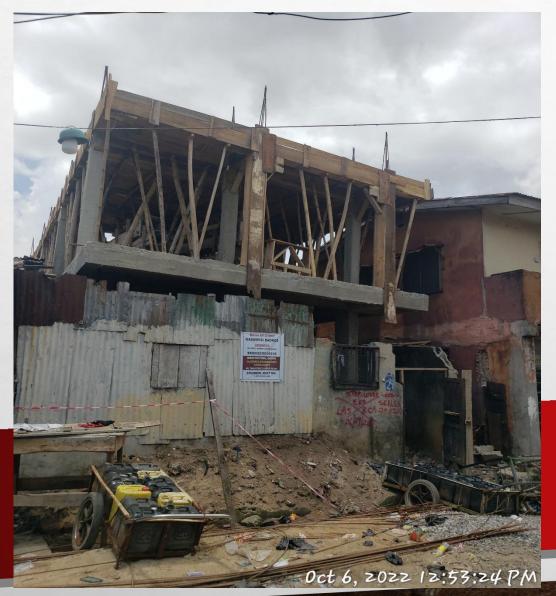

# UNDER CONSTRUCTION BUILDINGS

Sec.

E. F.

S at

**Location: 60B, Freeman Street, Lagos Island, Lagos.**STAGE: DPC/FOUNDATION

Location: 56, Freeman Street, Lagos Island, Lagos. **STAGE:** FORMWORK TO RAFT FOUNDATION

Oct 6, 2022 12:17:22 PM