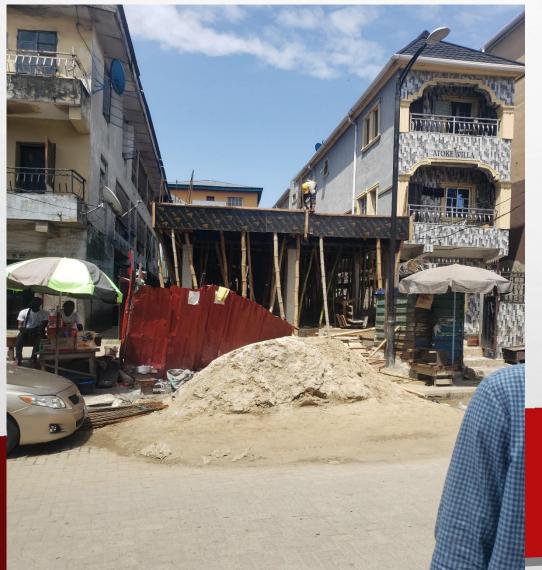

# UNDER CONSTRUCTION BUILDINGS

Sec.

E. F.

S at

**Location: 60B, Freeman Street, Lagos Island, Lagos.**STAGE: DPC/FOUNDATION

Location: 56, Freeman Street, Lagos Island, Lagos. **STAGE:** FORMWORK TO RAFT FOUNDATION