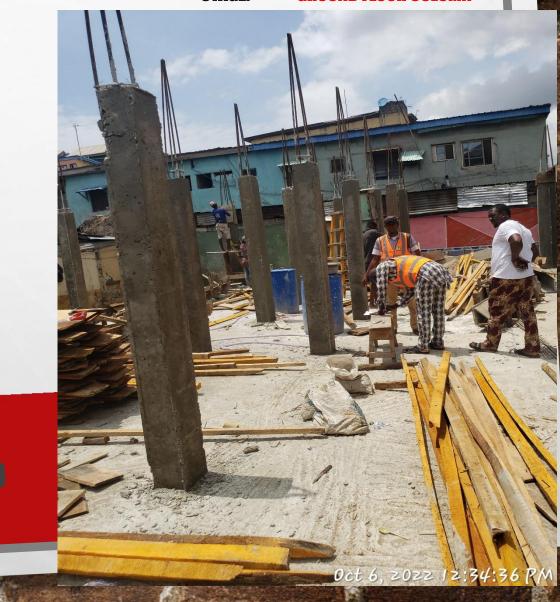

# UNDER CONSTRUCTION BUILDINGS

Sec.

E. F.

S at

**Location: 60B, Freeman Street, Lagos Island, Lagos.**STAGE: DPC/FOUNDATION

Location: 56, Freeman Street, Lagos Island, Lagos. **STAGE:** FORMWORK TO RAFT FOUNDATION

Oct 6, 2022 12:17:22 PM