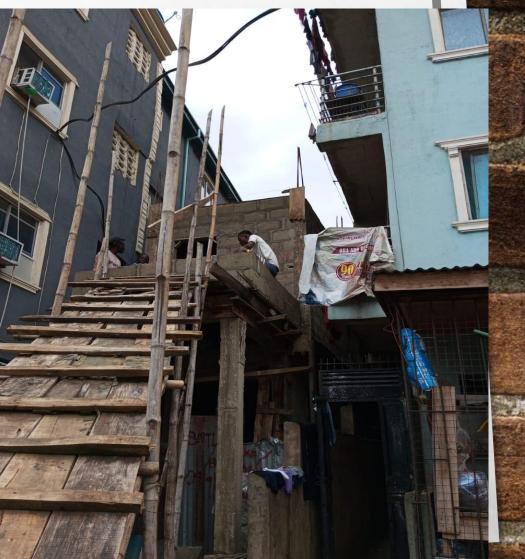

# UNDER CONSTRUCTION BUILDINGS

Sec.

E. F.

S at

**Location: 60B, Freeman Street, Lagos Island, Lagos.**STAGE: DPC/FOUNDATION

Location: 56, Freeman Street, Lagos Island, Lagos. **STAGE:** FORMWORK TO RAFT FOUNDATION

Oct 6, 2022 12:17:22 PM