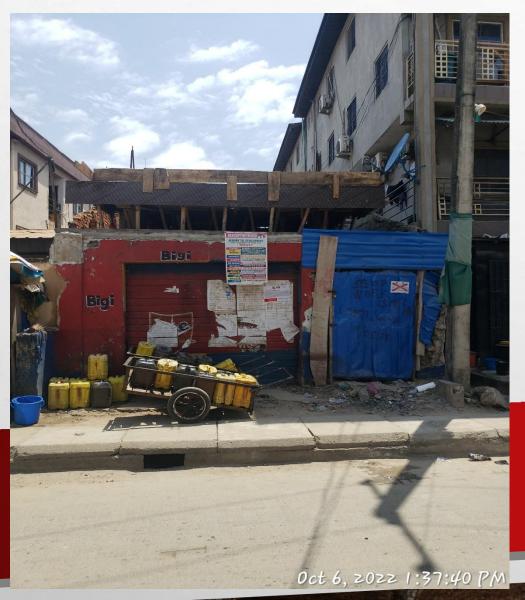

### Location: 23, Freeman Street, Lagos Island, Lagos. **STAGE:** FORMWORK TO RAFT FOUNDATION

Oct 6, 2022 12:27:04 PM

H

Oct 6, 2022 12:29:41 PM