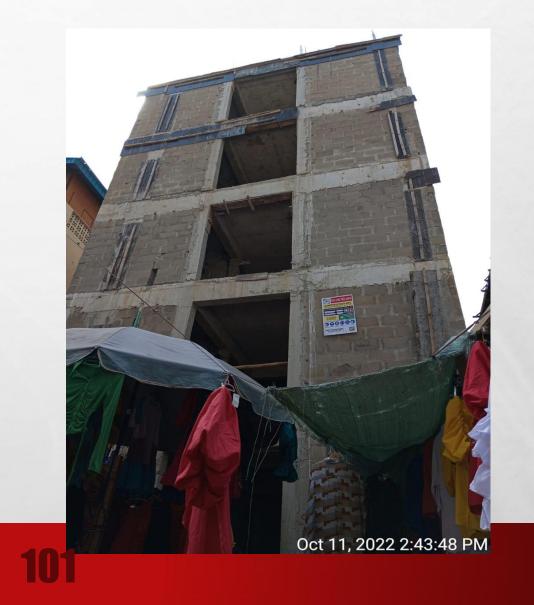

# Location: BESIDE 28 ELEGBATA STREET, LAGOS ISLAND. Stage: THIRD FLOOR SLAB

#### Location: 7 GRIFFIN STREET OFF ELEGBATA, LAGOS ISLAND. Stage: ROOFED



instantin kanal sin

Se at



-

# Location: 14 ELEGBATA STREET APONGBON, LAGOS ISLAND. Stage: RAFT FOUNDATION

# Location: B28 DOHERTY STREET, LAGOS ISLAND. Stage: ROOFED



E St



and the

# Location: 24 DOHERTY STREET , LAGOS ISLAND. Stage: PILLING

# Location: 3/5 KOSOKO OFF BALOGUN STREET, LAGOS ISLAND. Stage: ROOFED & PLASTERING STAGE





# Location: 27/29 MARTINS STREET , LAGOS ISLAND. Stage: FINISHES



E Se

Service Rose of

# Location: 31 MARTINS STREET , LAGOS ISLAND. Stage: FIRST FLOOR COLUMN



# Location: 8 SANNI ADEWALE STREET , LAGOS ISLAND. Stage: THIRD SUSPENDED FLOOR SLAB FORMWORK





nass stand long the sold

200



Sec. 1

#### Location: 18 ABIBU OKI STREET OFF BROAD STREET , LAGOS ISLAND. Stage: FIRST FLOOR SLAB FORMWORK/REINFORCEMENT



1. 30

Contraction of the

# Location: 18 ABIBU OKI STREET OFF BROAD STREET , LAGOS ISLAND. Stage: THIRD FLOOR COLUMN



# **THANK YOU**

A SHORE THE REAL PROPERTY OF THE REAL PROPERTY

Seat.

E. F.



tet it

and the