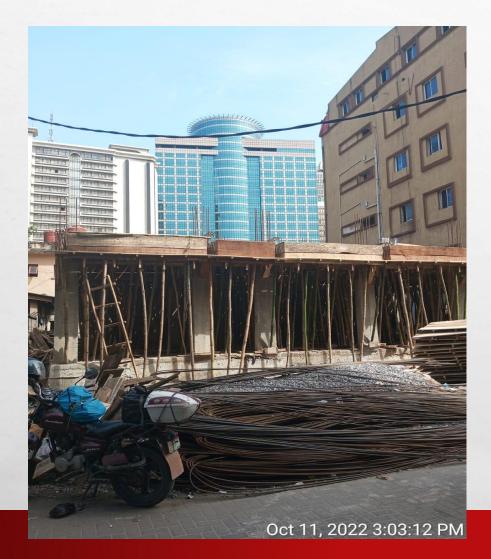

# 173 Oct 11, 2022 1:00:38 PM

# Location: 42 JOHN STREET LAGOS ISLAND Stage: ROOF FASCIA

Location: PROPOSED POLICE POST WITHIN NIWA PREMISES, MARINA JETTY, LAGOS ISLAND Stage: FIRST FLOOR SLAB