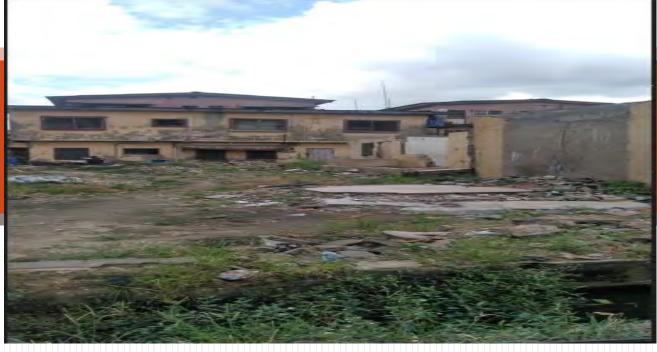

## **50, KAROUNWI STREET, ITIRE-IKATE**

SUBJECT : ABANDONED 2 FLOOR STRUCTURE

APPROVAL NO: NIL

STAGE: ABANDONED BUILDING

REMARKS: SITE EARMARKED FOR DEMOLITION