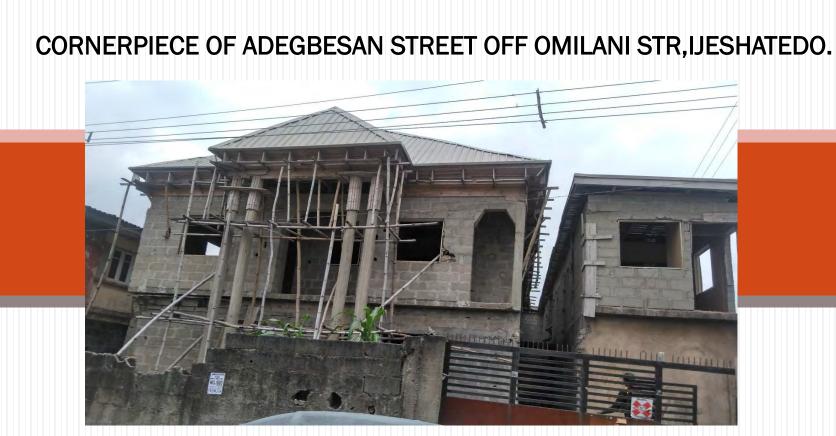

### LAGOS STATE BUILDING CONTROL AGENCY COMPENDIUM OF STRUCTURES UNDER CONSTRUCTION IN LAGOS STATE \_\_\_\_\_ITIRE-IKATE \_\_\_\_\_\_ DISTRICT

| 14 | Cornerpiece of adegbesan<br>street, off omilani street,<br>ijeshatedo. | Surulere | Ongoing<br>construction of a<br>structure. | Roofing             | Nil | Nil | Nil | Site served<br>and sealed |
|----|------------------------------------------------------------------------|----------|--------------------------------------------|---------------------|-----|-----|-----|---------------------------|
| 15 | Behind APC house along<br>adeshina street.                             | Surulere | Ongoing                                    | Lintel level        | Nil | Nil | Nil | Site served               |
|    |                                                                        |          | construction of a structure.               |                     |     |     |     | and sealed                |
| 16 | 13, lawanson road                                                      | Surulere | Ongoing<br>construction of a<br>structure  | First floor<br>beam | Nil | Nil | Nil | Site served<br>and sealed |
| 17 | 46, sanusi street                                                      | Surulere | Ongoing<br>construction of a<br>structure  | Foundation<br>level | Nil | Nil | Nil | Site served<br>and sealed |
| 18 | 16, ikpoh street                                                       | Surulere | Ongoing<br>construction of a<br>structure  | Finishes            | Yes | YES | Nil | Under<br>inspection       |