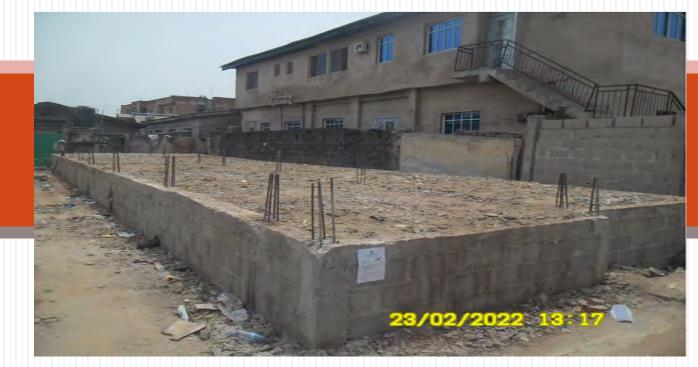

## 50, ODUDUWA STREET, ITIRE-IKATE

SUBJECT : RENOVATION ONGOING OF A 1 FLOOR STRUCTURE

APPROVAL NO: NIL

STAGE: GROUND FLOOR BLOCK WALL