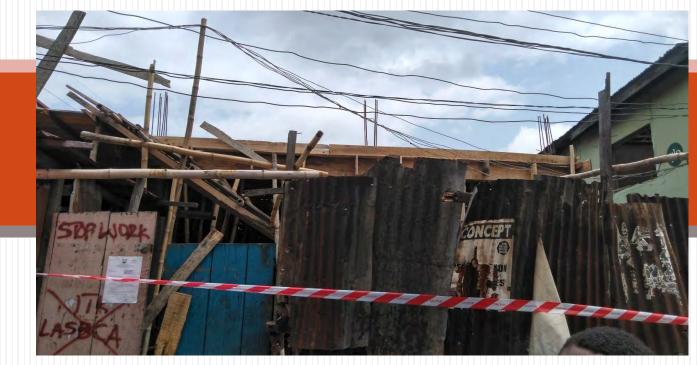

## **15, IKPOH STREET, OFF AYINDE STREET**

SUBJECT : RENOVATION ONGOING OF A 4 FLOOR STRUCTURE

APPROVAL NO: NIL

STAGE: RENOVATION ONGOING

**REMARKS: SEALED** 