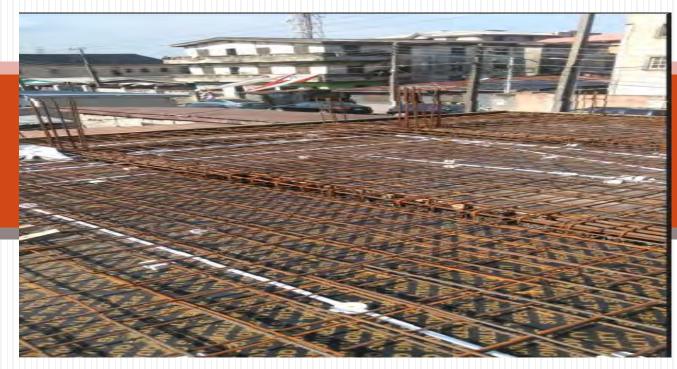

### 13, ONDO CLOSE , OFF ODO-OLOWU STREET, ITIRE-IKATE

SUBJECT : ONGOING CONSTRUCTION OF A 2 FLOOR STRUCTURE

APPROVAL NO: SL/2022/D0/PROV/349/SL

STAGE: SECOND FLOOR BLOCK SETTING

**REMARKS: SITE UNDER INSPECTION** 