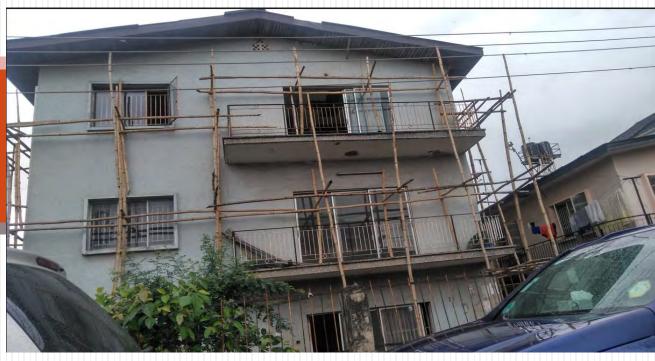

## 65, OLATILEWA STREET, ITIRE-IKATE

SUBJECT : RENOVATION ONGOING OF A 2 FLOOR STRUCTURE

APPROVAL NO: NIL

STAGE: RENOVATION ONGOING