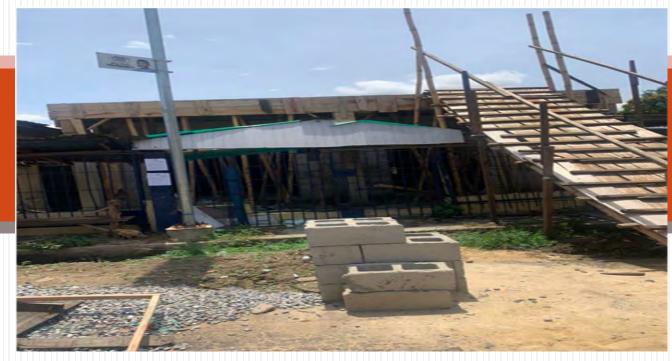

OVATION ONGOING OF A 2 FLOOR STRUCTURE

APPROVAL NO: NIL

STAGE: RENOVATION ONGOING

## 50, ODUDUWA STREET, ITIRE-IKATE



SUBJECT : RENOVATION ONGOING OF A 1 FLOOR STRUCTURE

APPROVAL NO: NIL

STAGE: GROUND FLOOR BLOCK WALL

# 10, ILAMOYE STREET, ITIRE-IKATE



APPROVAL NO: NIL

STAGE: REMODELLING ONGOING

# 26, AKANJI STREET, ITIRE-IKATE



#### SUBJECT : RENOVATION ONGOING OF A 3 FLOOR STRUCTURE

APPROVAL NO: NIL

STAGE: RENOVATION ONGOING

## **15, IKPOH STREET, OFF AYINDE STREET**



SUBJECT : RENOVATION ONGOING OF A 4 FLOOR STRUCTURE

APPROVAL NO: NIL

STAGE: RENOVATION ONGOING

**REMARKS: SEALED** 

## 54A, NNOBI STREET, ITIRE-IKATE



SUBJECT : RENOVATION ONGOING OF A 2 FLOOR STRUCTURE

APPROVAL NO: NIL

STAGE: RENOVATION ONGOING

**REMARKS:** 

## 88, ILAMOYE STREET, ITIRE-IKATE



SUBJECT : ONGOING CONSTRUCTION OF A STRUCTURE

APPROVAL NO: NIL

STAGE: BLOCK WALL SETTING

**REMARKS:** 

## 52, ODUDUWA STREET, ITIRE-IKATE



SUBJECT : ONGOING CONSTRUCTION OF A STRUCTURE

APPROVAL NO: DCB/D0/PROV/351/5L

STAGE: FOUNDATION LEVEL

**REMARKS: SITE UNDER INSPECTION** 

## **33, AKINKUNMI STREET, ITIRE-IKATE**



SUBJECT : ONGOING CONSTRUCTION OF A STRUCTURE

APPROVAL NO: LASBCA/ITK/SC/057

STAGE: THIRD FLOOR BEAM FRAME WORK

**REMARKS: SITE UNDER INSPECTION** 

### 13, ONDO CLOSE , OFF ODO-OLOWU STREET, ITIRE-IKATE



SUBJECT : ONGOING CONSTRUCTION OF A 2 FLOOR STRUCTURE

APPROVAL NO: SL/2022/D0/PROV/349/SL

STAGE: SECOND FLOOR BLOCK SETTING

**REMARKS: SITE UNDER INSPECTION** 

### 11, ADAMSON/ADENOWO STREEET, ITIRE-IKATE



SUBJECT : ONGOING CONSTRUCTION OF A STRUCTURE