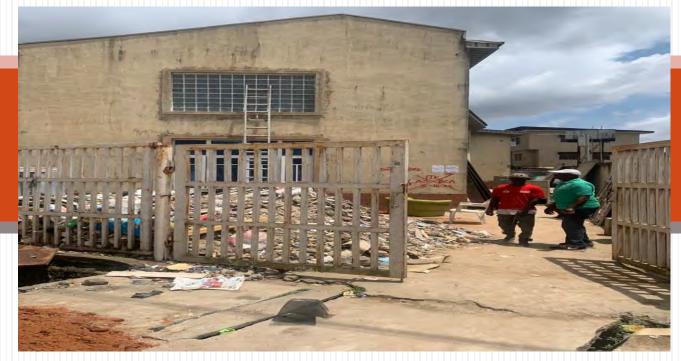

## **50, KAROUNWI STREET, ITIRE-IKATE**

SUBJECT : ABANDONED 2 FLOOR STRUCTURE

APPROVAL NO: NIL

STAGE: ABANDONED BUILDING

REMARKS: SITE EARMARKED FOR DEMOLITION