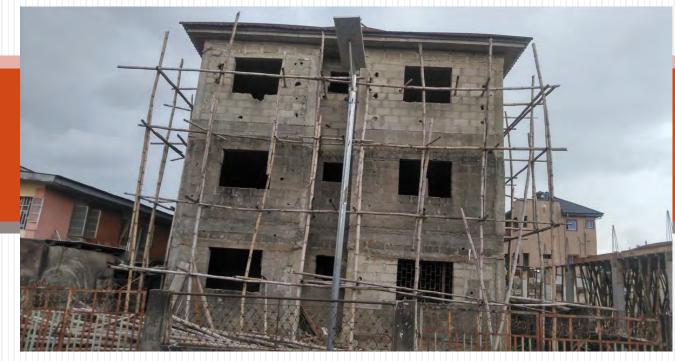

## **15, IKPOH STREET, OFF AYINDE STREET**

SUBJECT : RENOVATION ONGOING OF A 4 FLOOR STRUCTURE

APPROVAL NO: NIL

STAGE: RENOVATION ONGOING

**REMARKS: SEALED** 