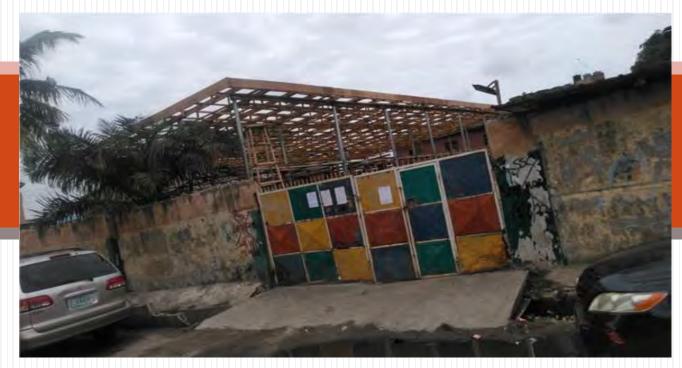

#### DENNIS PLACE OPPOSITE , 52, IREPODUN STREET, IJESHATEDO.

SUBJECT : ONGOING CONSTRUCTION OF A STANCHION

APPROVAL NO: NIL

STAGE: ROOF CARCASS

SUBJECT : ONGOING CONSTRUCTION OF A 2 FLOOR STRUCTURE

APPROVAL NO: NIL

STAGE: ROOFING

**REMARKS: SEALED** 