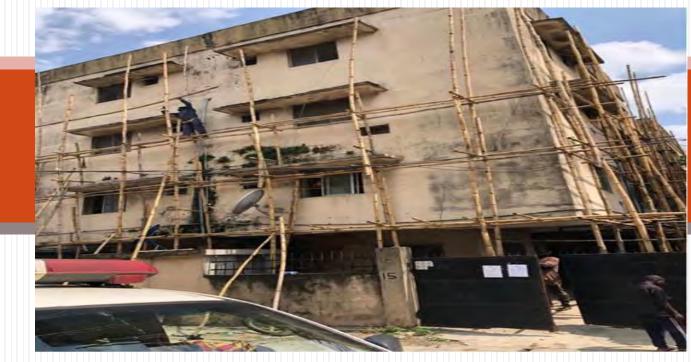

## **15, IKPOH STREET, OFF AYINDE STREET**

SUBJECT : RENOVATION ONGOING OF A 4 FLOOR STRUCTURE

APPROVAL NO: NIL

STAGE: RENOVATION ONGOING

**REMARKS: SEALED** 