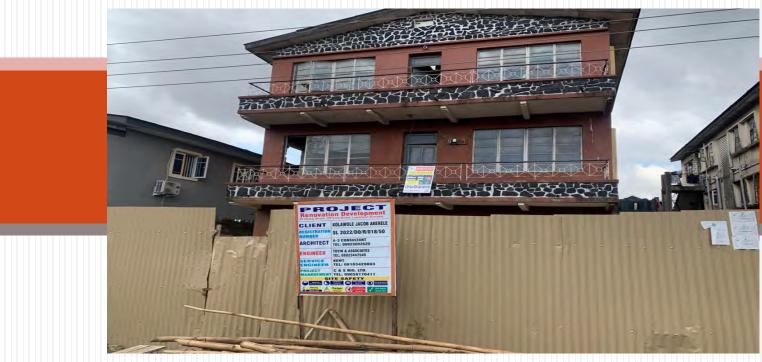

## 50, ODUDUWA STREET, ITIRE-IKATE

SUBJECT : RENOVATION ONGOING OF A 1 FLOOR STRUCTURE

APPROVAL NO: NIL

STAGE: GROUND FLOOR BLOCK WALL