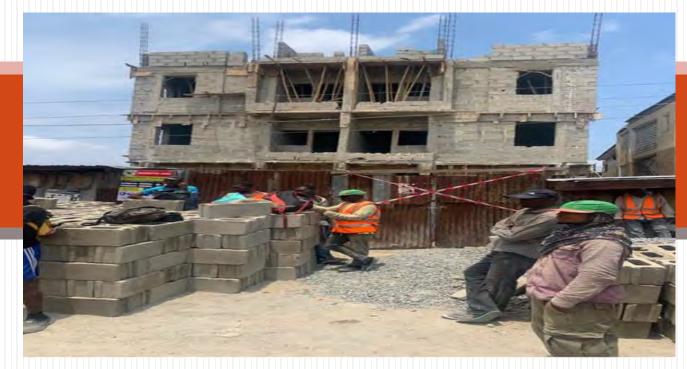

## 88, ILAMOYE STREET, ITIRE-IKATE

SUBJECT : ONGOING CONSTRUCTION OF A STRUCTURE

APPROVAL NO: NIL

STAGE: BLOCK WALL SETTING

**REMARKS:** 