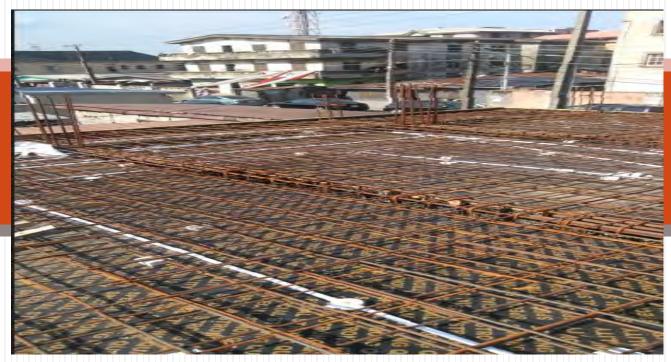

### 13, ONDO CLOSE , OFF ODO-OLOWU STREET, ITIRE-IKATE

SUBJECT : ONGOING CONSTRUCTION OF A 2 FLOOR STRUCTURE

APPROVAL NO: SL/2022/D0/PROV/349/SL

STAGE: SECOND FLOOR BLOCK SETTING

**REMARKS: SITE UNDER INSPECTION** 