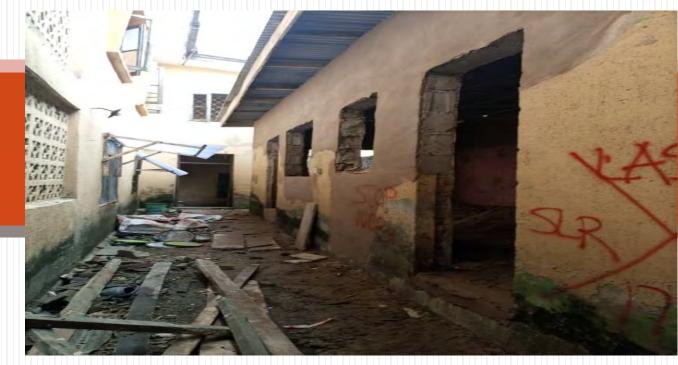

## 42, ADERIBIGBE STREET, ITIRE-IKATE

SUBJECT : ABANDONED 3 FLOOR STRUCTURE

APPROVAL NO: NIL

STAGE: ABANDONED CONSTRUCTION

**REMARKS: ABANDONED BUILDING** 