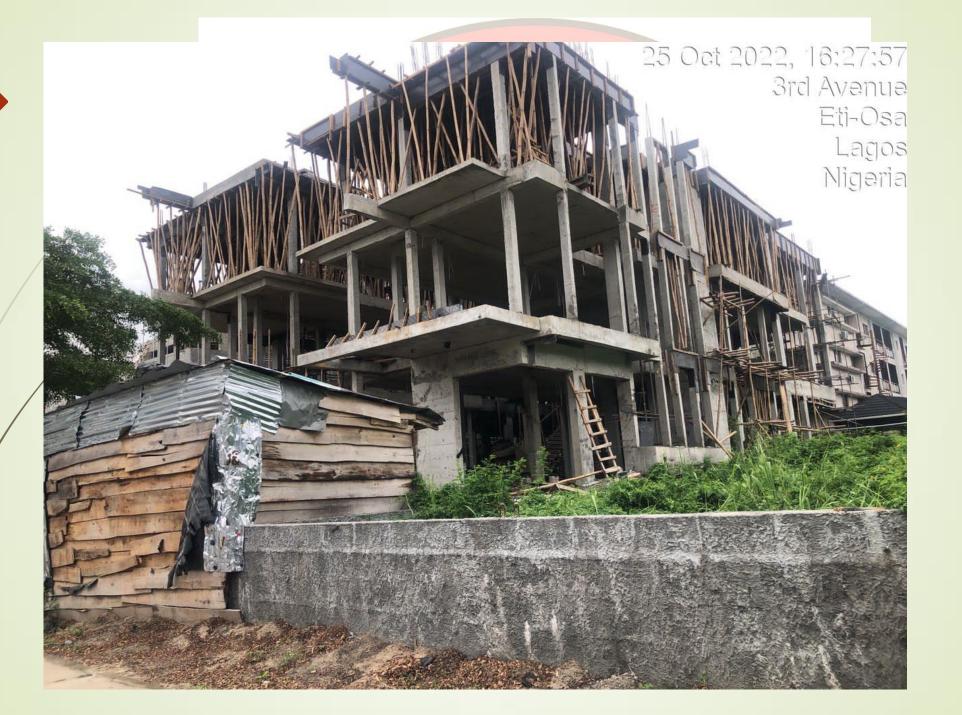

### PLOT ALONG 3<sup>RD</sup> AVENUE, BANANA ISLAND, IKOYI, ETI-OSA, LAGOS.

|   | DATE            | 25 <sup>th</sup> OCTOBER, 2022 |
|---|-----------------|--------------------------------|
|   | APPROVAL STATUS |                                |
| / | NO. OF FLOORS   |                                |
|   |                 |                                |