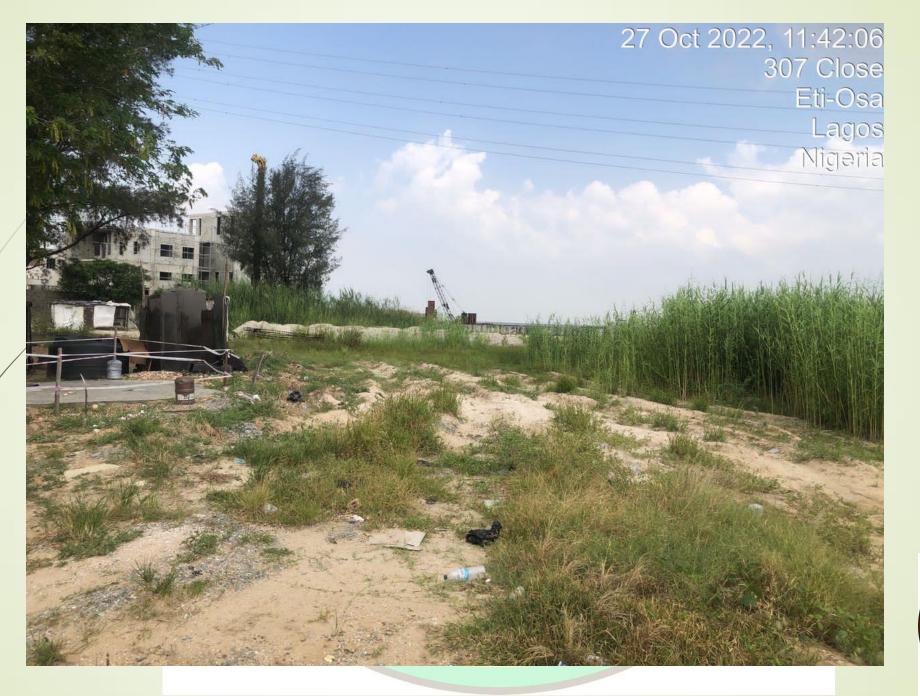

### ALONG 307 CLOSE, (TO THE RIGHT) BANANA ISLAND, IKOYI, ETI-OSA, LAGOS.

|   | DATE            | 27 <sup>th</sup> OCTOBER, 2022 |
|---|-----------------|--------------------------------|
| / | APPROVAL STATUS |                                |
|   | NO. OF FLOORS   |                                |
|   |                 |                                |