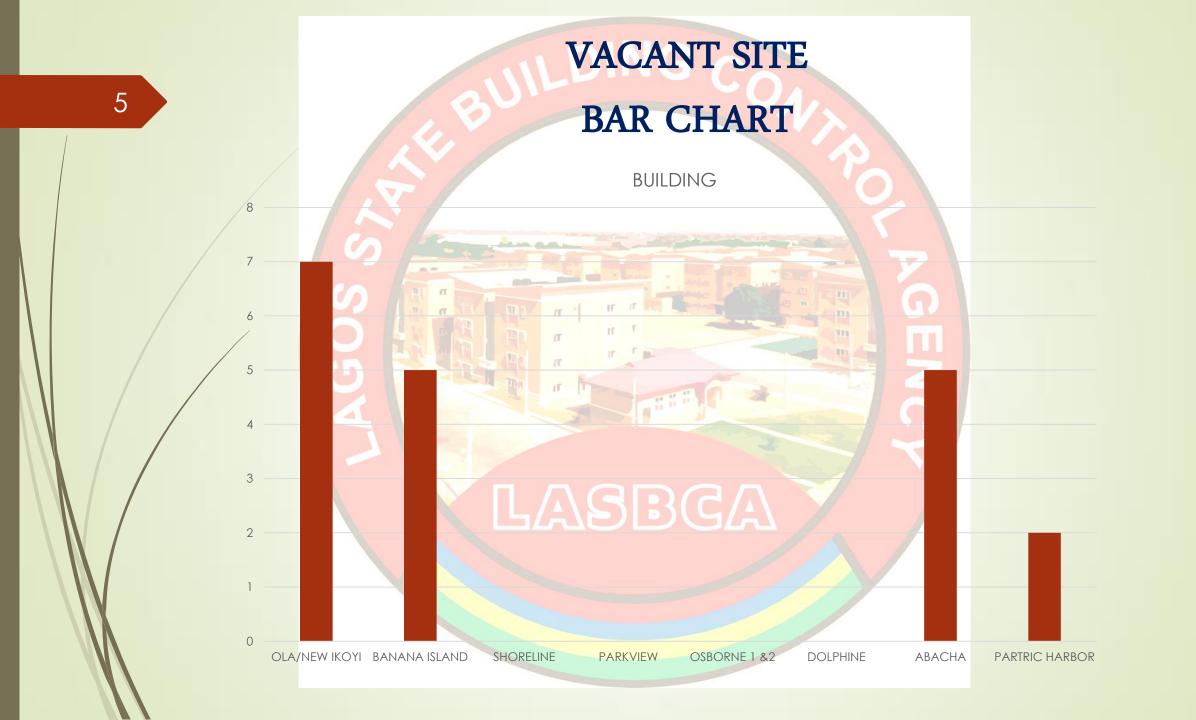

### IKOYI/OBALENDE 2 DISTRICT

VACANT, ABANDONED, RENOVATION AND REMODELLING, UNDER CONSTRUCTION,