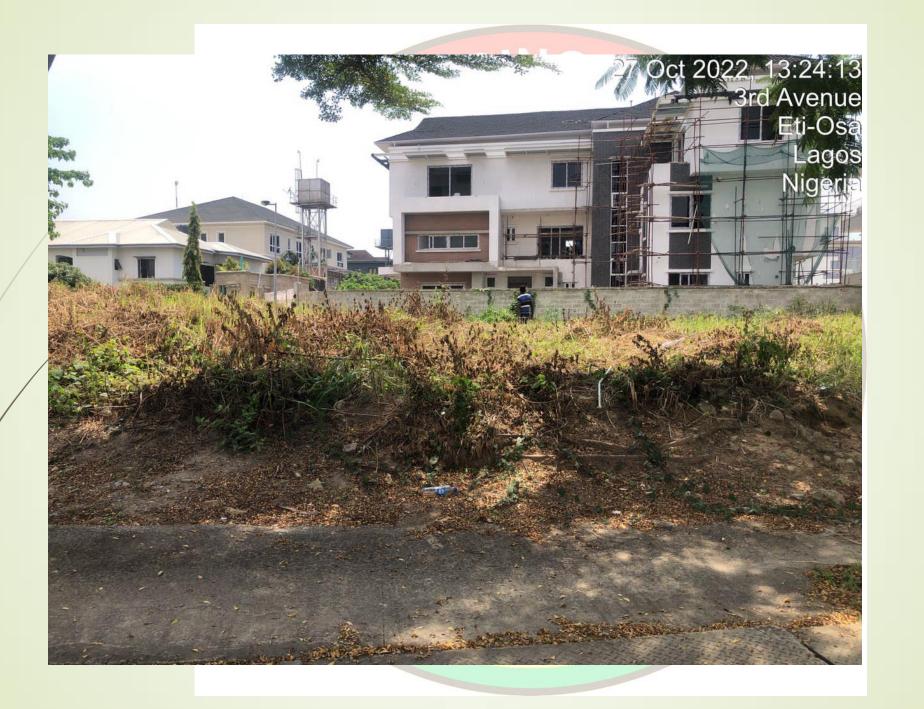

### PLOT ALONG 3<sup>RD</sup> AVENUE, BANANA ISLAND, IKOYI, ETI-OSA, LAGOS.

|   | DATE            | 25 <sup>th</sup> OCTOBER, 2022 |
|---|-----------------|--------------------------------|
|   | APPROVAL STATUS |                                |
| / | NO. OF FLOORS   |                                |
|   |                 |                                |