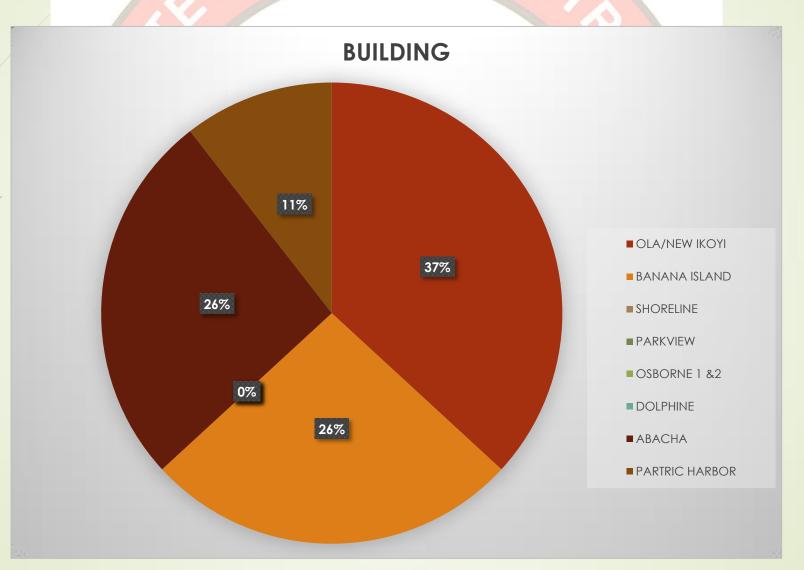

### IKOYI/OBALENDE 2 DISTRICT

VACANT, ABANDONED, RENOVATION AND REMODELLING, UNDER CONSTRUCTION,