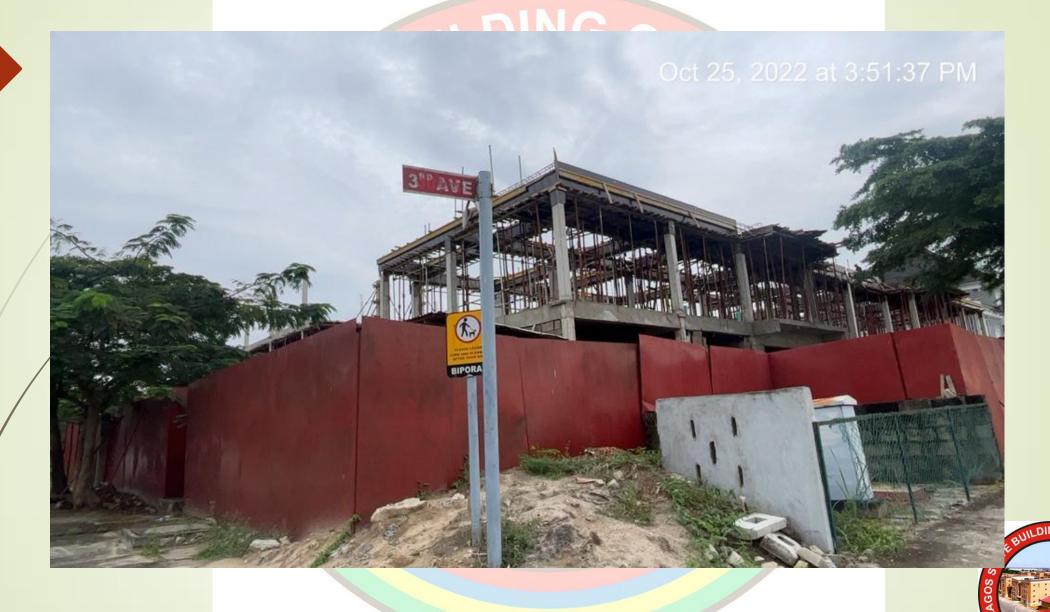

### PLOT ALONG 3<sup>RD</sup> AVENUE, BANANA ISLAND, IKOYI, ETI-OSA, LAGOS.

|   | DATE            | 25 <sup>th</sup> OCTOBER, 2022 |
|---|-----------------|--------------------------------|
|   | APPROVAL STATUS |                                |
| / | NO. OF FLOORS   |                                |
|   |                 |                                |