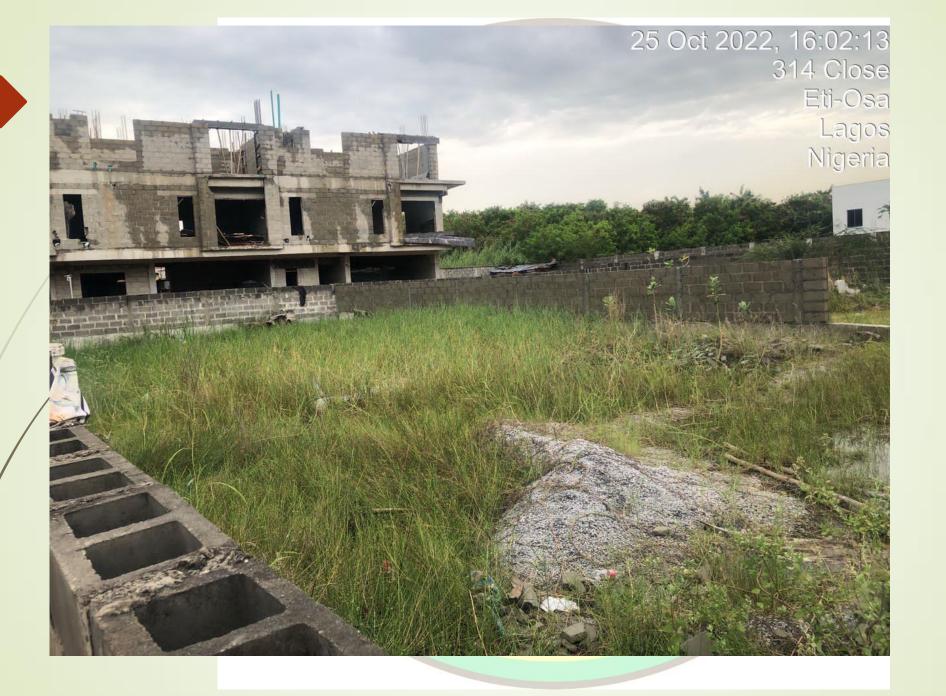

## #55 PLOT ALONG 314 CLOSE, BANANA ISLAND, IKOYI, ETI-OSA, LAGOS.

|   | DATE            | 25 <sup>th</sup> OCTOBER, 2022 |
|---|-----------------|--------------------------------|
| / | APPROVAL STATUS |                                |
|   | NO. OF FLOORS   |                                |
|   |                 |                                |