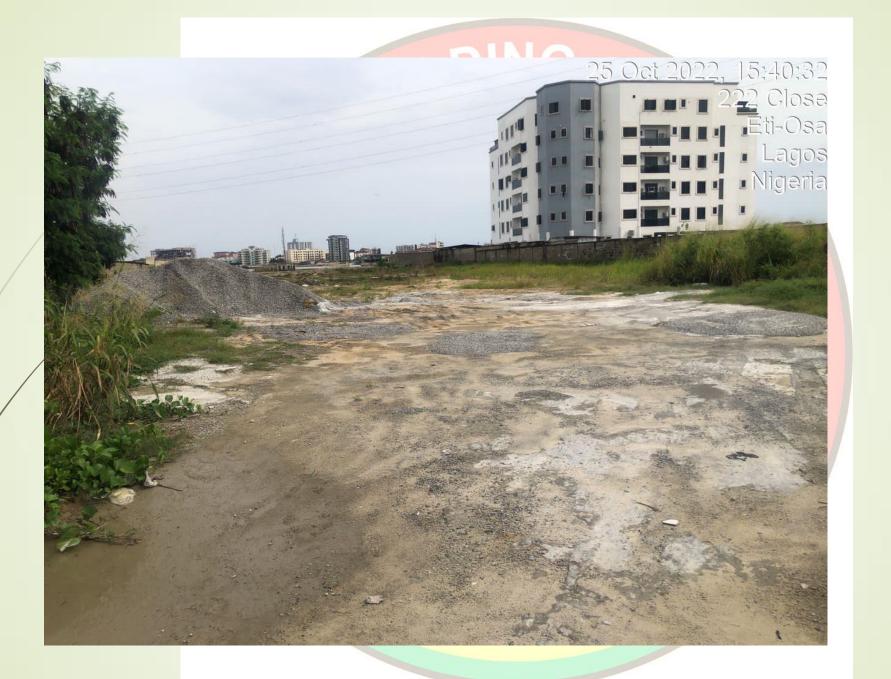

# #21 ALONG 216 CLOSE, BANANA ISLAND, IKOYI, ETI-OSA, LAGOS.

|   | DATE            | 25 <sup>th</sup> OCTOBER, 2022 |
|---|-----------------|--------------------------------|
| / | APPROVAL STATUS |                                |
|   | NO. OF FLOORS   |                                |
|   |                 |                                |