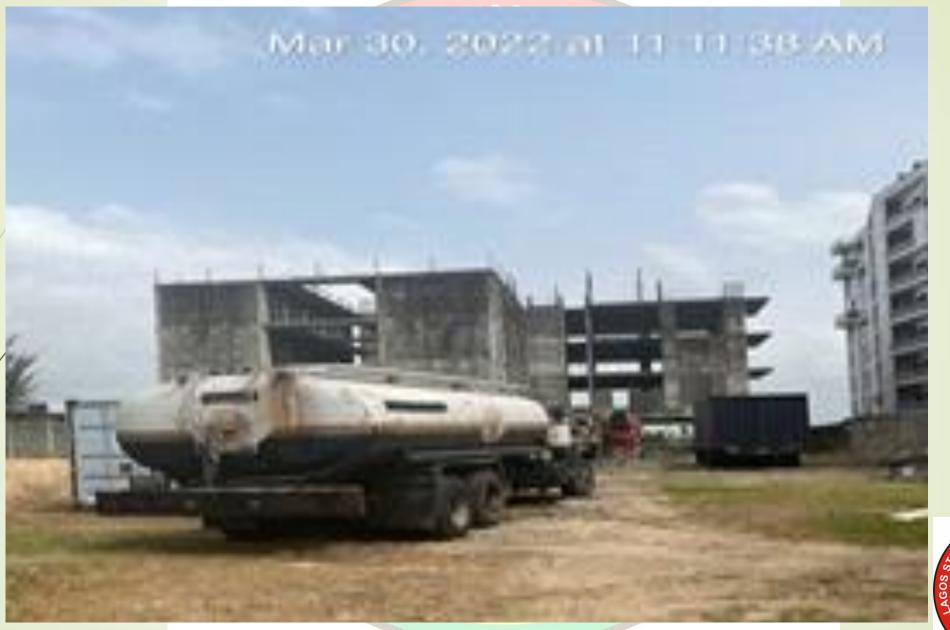

### ALONG ROYAL PALM DRIE, OSBORNE II, IKOYI, ETTI-OSA, LAGOS

| DATE            | 11 <sup>th</sup> October, 2022 |
|-----------------|--------------------------------|
| APPROVAL STATUS |                                |
| NO. OF FLOORS   |                                |