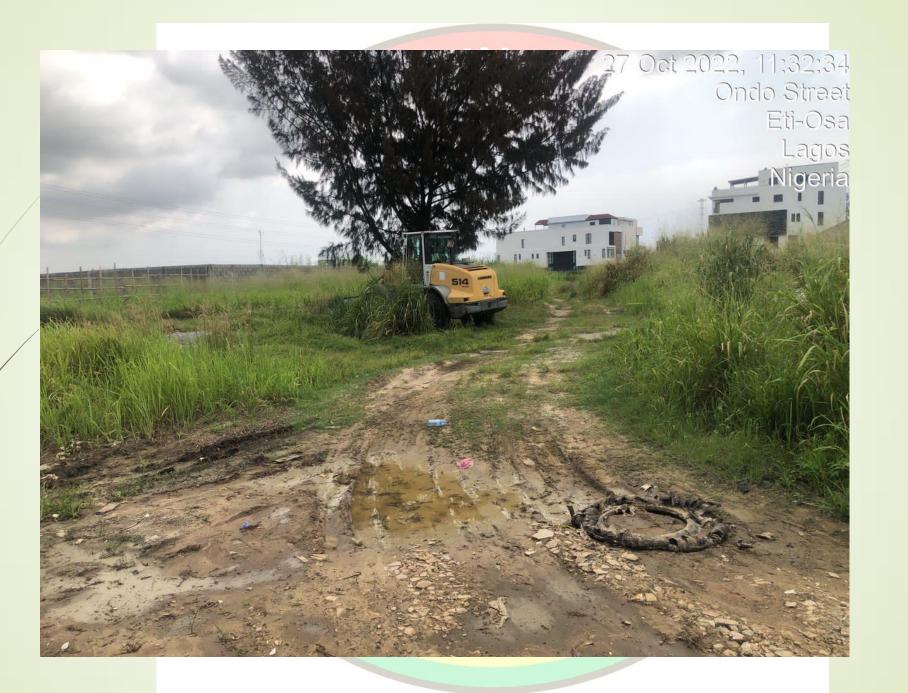

#### #119 ONDO STREET, BANANA ISLAND, IKOYI, ETI-OSA, LAGOS.

| DATE            | 27 <sup>th</sup> October, 2022 |
|-----------------|--------------------------------|
| APPROVAL STATUS |                                |
| NO. OF FLOORS   |                                |
|                 | APPROVAL STATUS                |