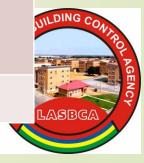

### ALONG IKOYI CRESENT OPPOSITE 20B, IKOYI, ETTI-OSA, LAGOS

| DATE            | 11 <sup>th</sup> October, 2022 |
|-----------------|--------------------------------|
| APPROVAL STATUS |                                |
| NO. OF FLOORS   |                                |