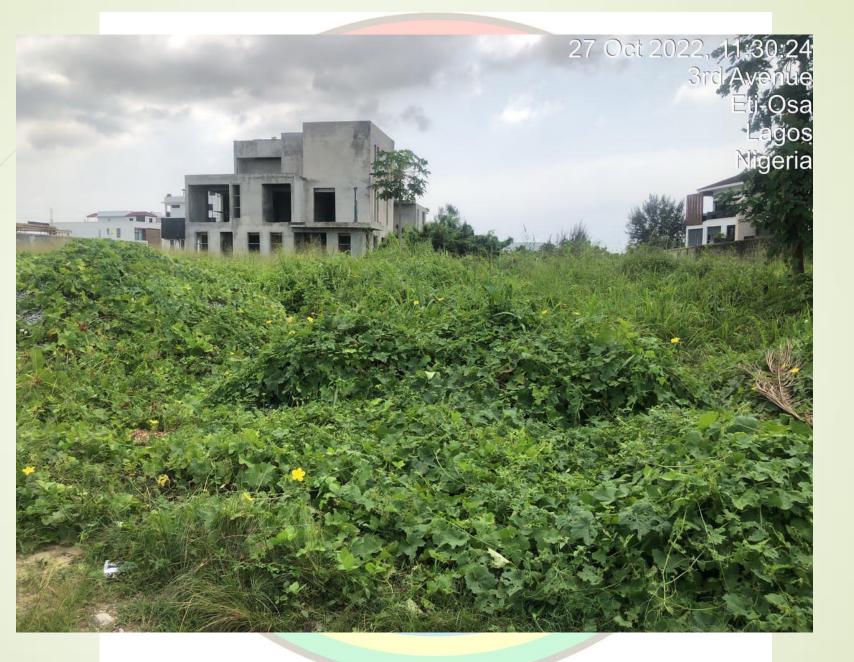

### PLOT ALONG 3<sup>RD</sup> AVENUE, BANANA ISLAND, IKOYI, ETI-OSA, LAGOS.

|   | DATE            | 25 <sup>th</sup> OCTOBER, 2022 |
|---|-----------------|--------------------------------|
|   | APPROVAL STATUS |                                |
| / | NO. OF FLOORS   |                                |
|   |                 |                                |