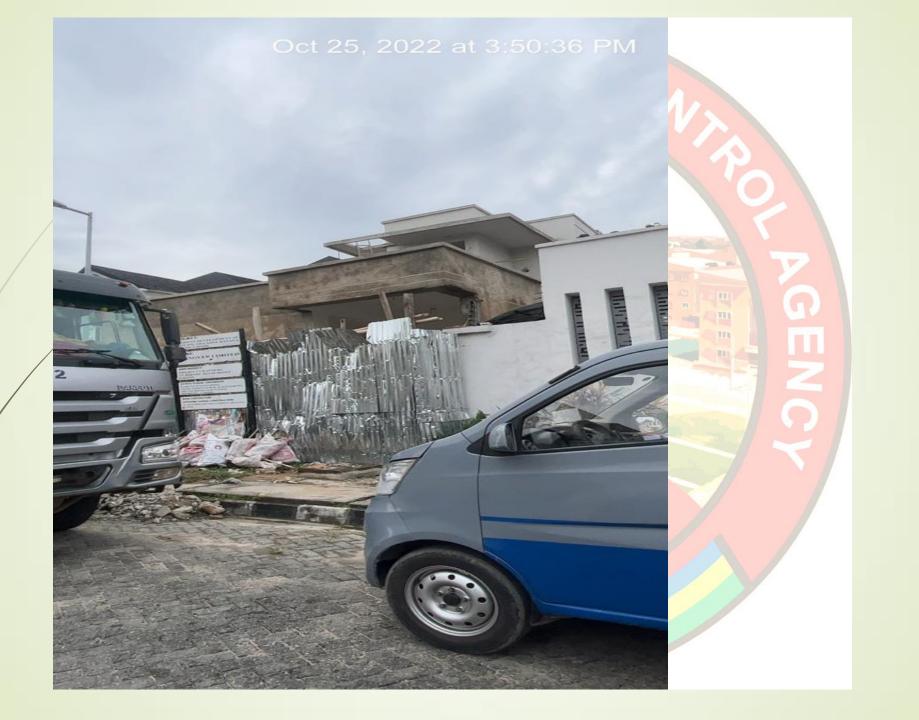

#### #25 (LEFT SIDE) BANANA ISLAND, IKOYI, ETI-OSA, LAGOS.

|   | DATE            | 27 <sup>th</sup> OCTOBER, 2022 |         |
|---|-----------------|--------------------------------|---------|
| / | APPROVAL STATUS |                                |         |
|   | NO. OF FLOORS   |                                | B       |
|   |                 |                                | ERSEN . |