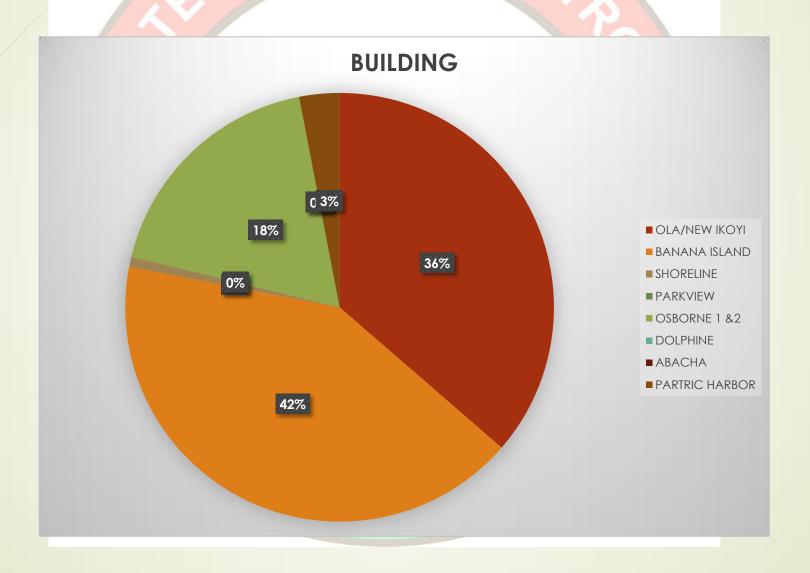

FLOORS   |                                | B       |
|   |                 |                                | ERSEN . |









# LAGOS STATE BUILDING CONTROL AGENCY



### IKOYI/OBALENDE 2 DISTRICT

VACANT, ABANDONED, RENOVATION AND REMODELLING, UNDER CONSTRUCTION,

#### CONTENTS

- Names of Officers Covering Iru/ Victoria Island
- VACANT in IKOYI/OBALENDE
- ABANDONED in IKOYI/OBALENDE
- RENOVATION AND REMODELLING in IKOYI/OBALENDE
- ► UNDER CONTRUSTION IN IKOYI/OBALENDE

#### NAMES OF OFFICERS IN IKOYI DISTRICT

- Engr. Oluwagbenga A. Aileru (Supervising Director)
- Arc. Ahmed Sanni Agbolade
- Arc Onakoya Moyinoluwa Onatunde
- Engr. Alli-Oke Kehinde Temitayo
- Engr. Awotidebe Abayomi Samuel
- \*/Adebote Samuel Funmi





## ABANDONED SITE PIE CHART



## UNDER CONSTRUCTION PIE CHART



#### Property Along James George Street, Alagbon, Eti-Osa, Lagos.

|   | DATE            | 12 <sup>th</sup> October, 2022 |
|---|-----------------|--------------------------------|
| / | APPROVAL STATUS |                                |
|   | NO. OF FLOORS   |                                |





#### Property Along 6A Lugard Avenue,, Eti-Osa, Lagos.

| DATE            | 12 <sup>th</sup> October, 2022 |
|-----------------|--------------------------------|
| APPROVAL STATUS |                                |
| NO. OF FLOORS   |                                |





## Opposite 23, Milverton Road, Eti-Osa, Lagos.

|   | DATE            | 12 <sup>th</sup> October, 2022 |
|---|-----------------|--------------------------------|
| / | APPROVAL STATUS |                                |
|   |