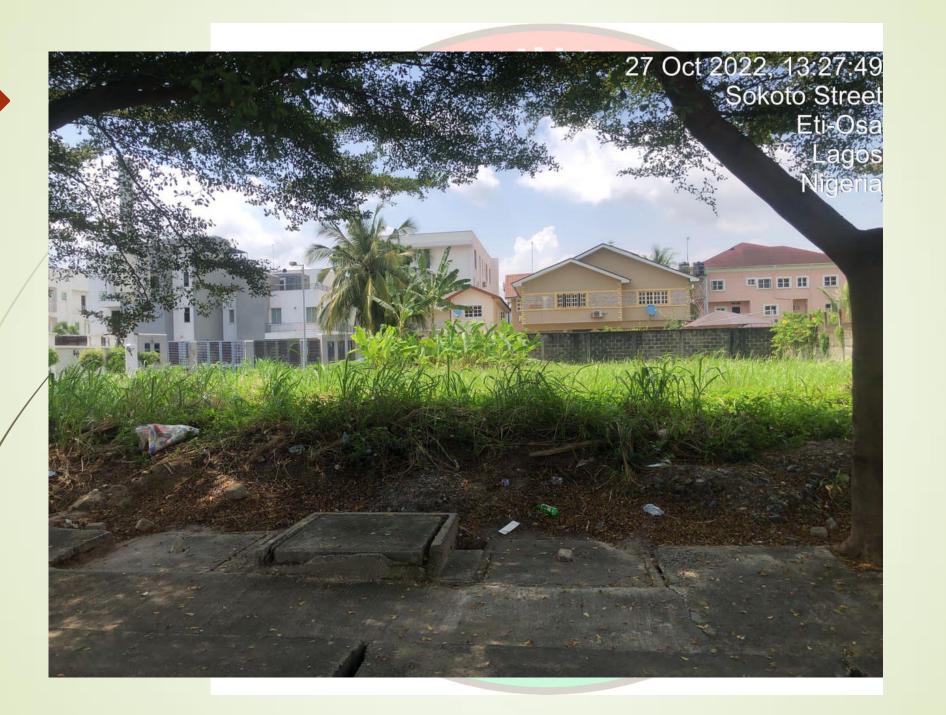

#### PLOT ALONG SOKOTO STREET, BANANA ISLAND, IKOYI, ETI-OSA, LAGOS.

#80

| DATE            | 27 <sup>th</sup> OCTOBER, 2022 |
|-----------------|--------------------------------|
| APPROVAL STATUS |                                |
| NO. OF FLOORS   |                                |
|                 |                                |