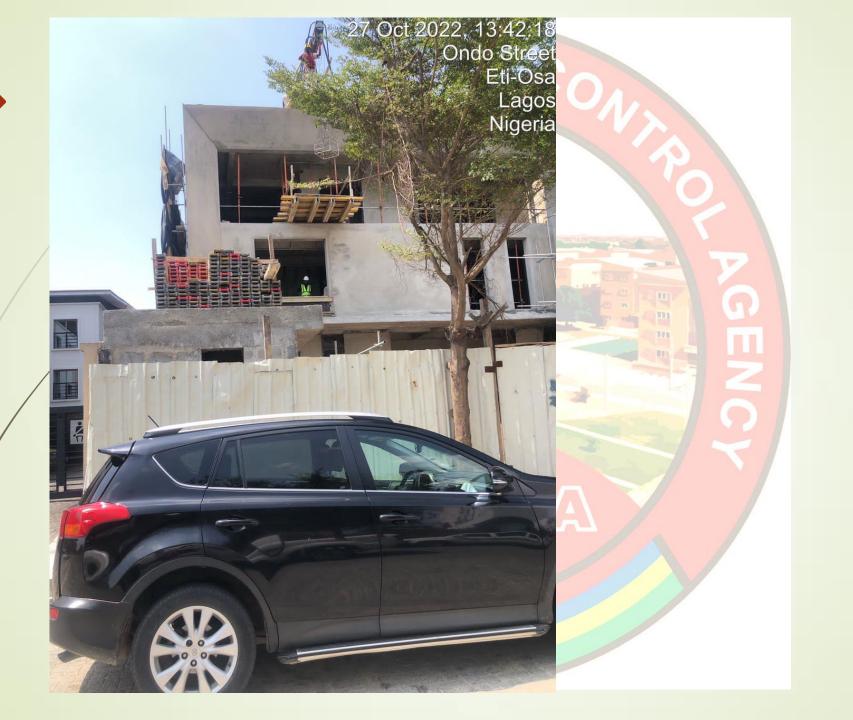

#### #119 ONDO STREET, BANANA ISLAND, IKOYI, ETI-OSA, LAGOS.

| DATE            | 27 <sup>th</sup> October, 2022 |
|-----------------|--------------------------------|
| APPROVAL STATUS |                                |
| NO. OF FLOORS   |                                |
|                 | APPROVAL STATUS                |