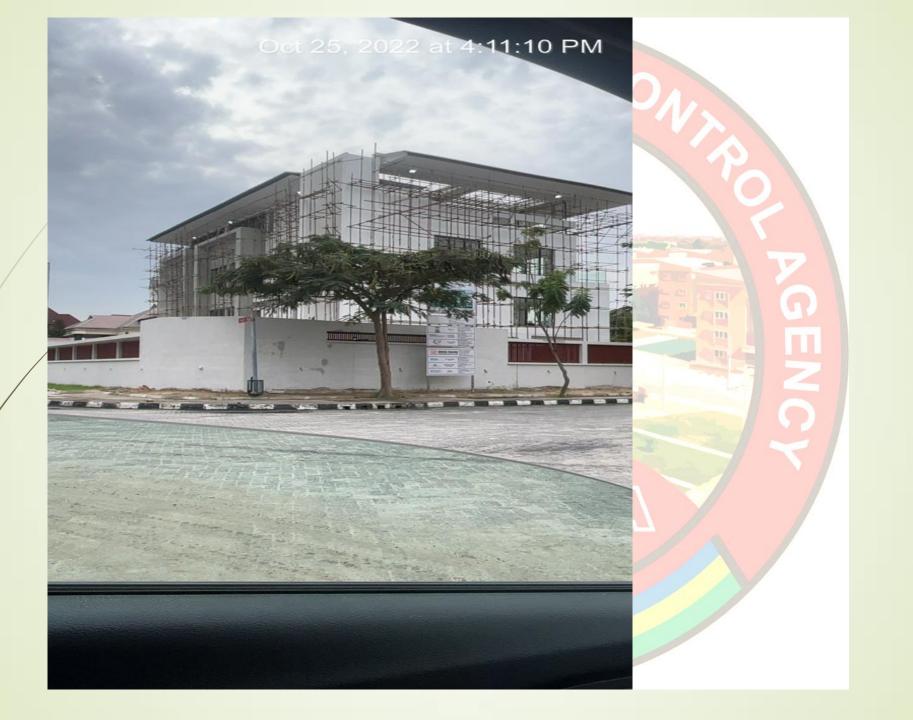

# #22 ALONG 310 CLOSE, BANANA ISLAND, IKOYI, ETI-OSA, LAGOS.

| DATE            | 25 <sup>th</sup> OCTOBER, 2022 |
|-----------------|--------------------------------|
| APPROVAL STATUS | IV2017/DO/078/67               |
| NO. OF FLOORS   |                                |
|                 |                                |