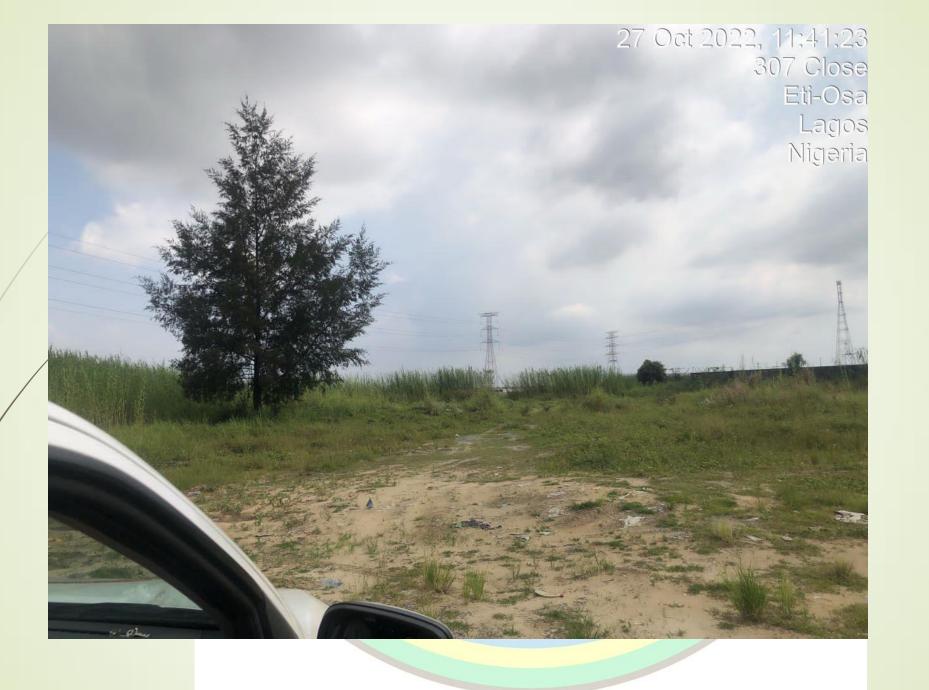

### ALONG 307 CLOSE, (TO THE RIGHT) BANANA ISLAND, IKOYI, ETI-OSA, LAGOS.

|   | DATE            | 27 <sup>th</sup> OCTOBER, 2022 |
|---|-----------------|--------------------------------|
| / | APPROVAL STATUS |                                |
|   | NO. OF FLOORS   |                                |
|   |                 |                                |