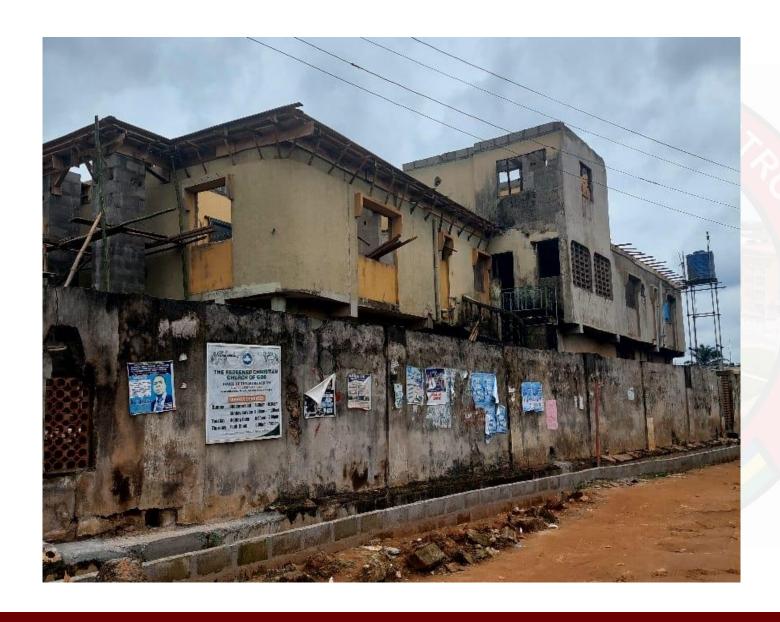

### COMPENDIUM OF STRUCTURES UNDERGOING RENOVATION AND REMODELLING WORKS

| S/N | LOCATION<br>/ADDRESS | LGA/<br>LCDA      | DESCRIPTION<br>OF PROPERTY | STAGE OF<br>WORK | DEVELOPMENT<br>PERMIT STATUS | AUTHORIZATION<br>STATUS   | PICTURES | DATE               | REMARKS |
|-----|----------------------|-------------------|----------------------------|------------------|------------------------------|---------------------------|----------|--------------------|---------|
| t   |                      |                   | TWO FLOORS<br>AND A PENT   | Roofing          | Can't Ascertain<br>Status    | Can't Ascertain<br>Status |          | 20TH SEPT,<br>2022 |         |
| 2   |                      | IKOTUN/<br>IGANDO | TWO FLOORS                 | In Use           | Can't Ascertain<br>Status    | Can't Ascertain<br>Status |          | 20TH SEPT,<br>2022 |         |
| 3   |                      | IKOTUN/<br>IGANDO | TWO FLOORS                 | Finishes         | Can't Ascertain<br>Status    | Can't Ascertain<br>Status |          | 15TH SEPT,<br>2022 |         |

## COMBINED LIST OF RENOVATED/ REMODELLED STRUCTURES

| 4 | PROPERTY AT<br>OLORUNSOGO<br>STREET OFF<br>GOVERNORS ROAD<br>IGANDO | IKOTUN/<br>IGANDO | THREE<br>FLOORS | Finishes | Can't Ascertain<br>Status | Can't Ascertain<br>Status | 8TH SEPT,<br>2022 |
|---|---------------------------------------------------------------------|-------------------|-----------------|----------|---------------------------|---------------------------|-------------------|
| 5 | PROPERTY AT JOHN OMOLAJA STREET OFF COMMUNITY ROAD OBADORE          | IKOTUN/<br>IGANDO | TWO FLOORS      | On Going | Can't Ascertain<br>Status | Can't Ascertain<br>Status | 6TH SEPT,<br>2022 |