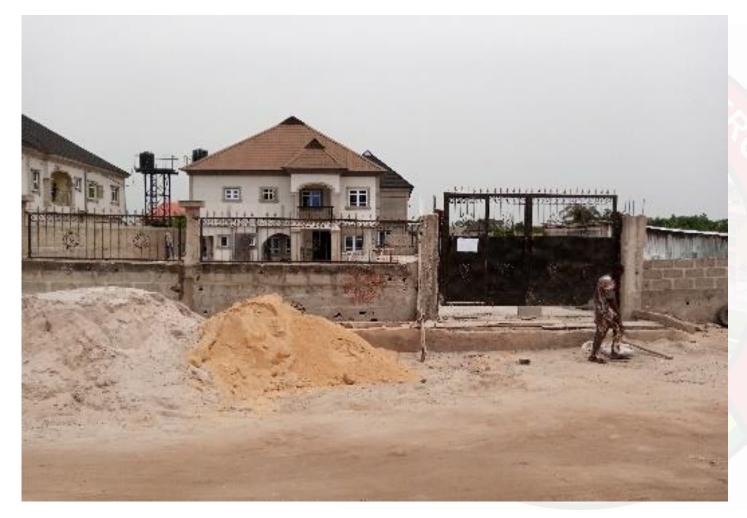

### COMPENDIUM OF STRUCTURES UNDERGOING RENOVATION AND REMODELLING WORKS

| S/N | LOCATION<br>/ADDRESS | LGA/<br>LCDA      | DESCRIPTION<br>OF PROPERTY | STAGE OF<br>WORK | DEVELOPMENT<br>PERMIT STATUS | AUTHORIZATION<br>STATUS   | PICTURES | DATE               | REMARKS |
|-----|----------------------|-------------------|----------------------------|------------------|------------------------------|---------------------------|----------|--------------------|---------|
| t   |                      |                   | TWO FLOORS<br>AND A PENT   | Roofing          | Can't Ascertain<br>Status    | Can't Ascertain<br>Status |          | 20TH SEPT,<br>2022 |         |
| 2   |                      | IKOTUN/<br>IGANDO | TWO FLOORS                 | In Use           | Can't Ascertain<br>Status    | Can't Ascertain<br>Status |          | 20TH SEPT,<br>2022 |         |
| 3   |                      | IKOTUN/<br>IGANDO | TWO FLOORS                 | Finishes         | Can't Ascertain<br>Status    | Can't Ascertain<br>Status |          | 15TH SEPT,<br>2022 |         |

## COMBINED LIST OF RENOVATED/ REMODELLED STRUCTURES

| 4 | PROPERTY AT<br>OLORUNSOGO<br>STREET OFF<br>GOVERNORS ROAD<br>IGANDO | IKOTUN/<br>IGANDO | THREE<br>FLOORS | Finishes | Can't Ascertain<br>Status | Can't Ascertain<br>Status | 8TH SEPT,<br>2022 |
|---|---------------------------------------------------------------------|-------------------|-----------------|----------|---------------------------|---------------------------|-------------------|
| 5 | PROPERTY AT JOHN OMOLAJA STREET OFF COMMUNITY ROAD OBADORE          | IKOTUN/<br>IGANDO | TWO FLOORS      | On Going | Can't Ascertain<br>Status | Can't Ascertain<br>Status | 6TH SEPT,<br>2022 |