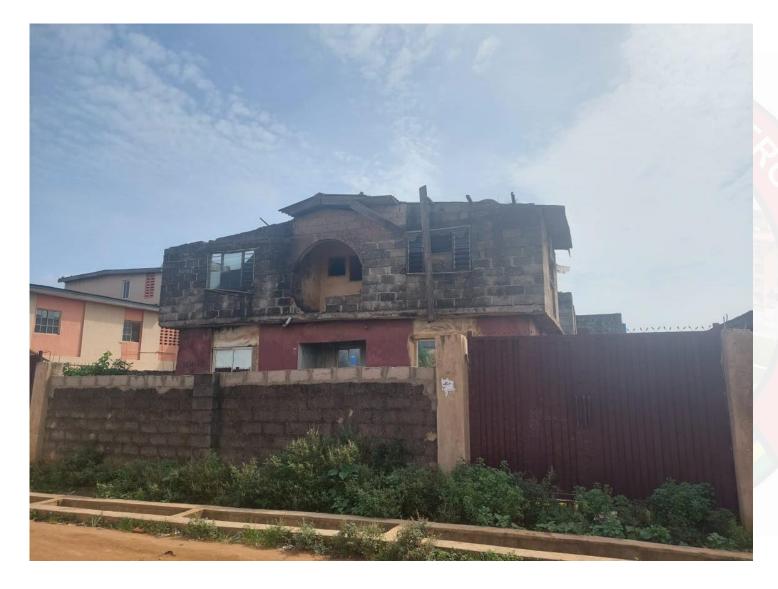

# RENOVATED/ REMODELLED STRUCTURES.

PROPERTY ALONG KING SOLOMON STREET, OFF IYEWO ESTATE, AKESAN

PROPERTY ALONG KING SOLOMON STREET, OFF IYEWO ESTATE, AKESAN

PROPERTY OFF JOHN
OMOLAJA STREET OFF
COMMUNITY ROAD
OBADORE

### COMPENDIUM OF STRUCTURES UNDERGOING RENOVATION AND REMODELLING WORKS

| S/N | LOCATION<br>/ADDRESS | LGA/<br>LCDA      | DESCRIPTION<br>OF PROPERTY | STAGE OF<br>WORK | DEVELOPMENT<br>PERMIT STATUS | AUTHORIZATION<br>STATUS   | PICTURES | DATE               | REMARKS |
|-----|----------------------|-------------------|----------------------------|------------------|------------------------------|---------------------------|----------|--------------------|---------|
| t   |                      |                   | TWO FLOORS<br>AND A PENT   | Roofing          | Can't Ascertain<br>Status    | Can't Ascertain<br>Status |          | 20TH SEPT,<br>2022 |         |
| 2   |                      | IKOTUN/<br>IGANDO | TWO FLOORS                 | In Use           | Can't Ascertain<br>Status    | Can't Ascertain<br>Status |          | 20TH SEPT,<br>2022 |         |
| 3   |                      | IKOTUN/<br>IGANDO | TWO FLOORS                 | Finishes         | Can't Ascertain<br>Status    | Can't Ascertain<br>Status |          | 15TH SEPT,<br>2022 |         |

## COMBINED LIST OF RENOVATED/ REMODELLED STRUCTURES

| 4 | PROPERTY AT<br>OLORUNSOGO<br>STREET OFF<br>GOVERNORS ROAD<br>IGANDO | IKOTUN/<br>IGANDO | THREE<br>FLOORS | Finishes | Can't Ascertain<br>Status | Can't Ascertain<br>Status | 8TH SEPT,<br>2022 |
|---|---------------------------------------------------------------------|-------------------|-----------------|----------|---------------------------|---------------------------|-------------------|
| 5 | PROPERTY AT JOHN OMOLAJA STREET OFF COMMUNITY ROAD OBADORE          | IKOTUN/<br>IGANDO | TWO FLOORS      | On Going | Can't Ascertain<br>Status | Can't Ascertain<br>Status | 6TH SEPT,<br>2022 |