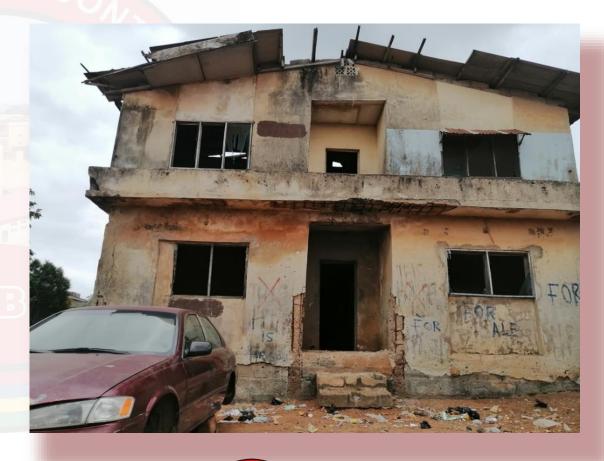

# ABANDONED STRUCTURES.

Property along Alowonle Adio street, Off Old Obadore road, Akesan

Property along Dele Ara, Abaranje road, Ikotun

Property Bola road, Isheri Oshun, Ijegun

Property along Azuka
Nwosu, Beside Anointed
Christ Power Church off
Muhammed Lawal street,
off Isheri-Oshun road

|     |                                                                               |           |                            |                                   | IKOTUN                       | I/IGANDO DISTRICT |                  |         |  |
|-----|-------------------------------------------------------------------------------|-----------|----------------------------|-----------------------------------|------------------------------|-------------------|------------------|---------|--|
| S/N | LOCATION<br>/ADDRESS                                                          | LGA/ LCDA | DESCRIPTION<br>OF PROPERTY | STAGE OF<br>WORK                  | DEVELOPMENT<br>PERMIT STATUS | PICTURES          | DATE             | REMARKS |  |
| i   | Property along<br>Alowonle Adio<br>street, Off Old<br>Obadore road,<br>Akesan | Akesan    | Two floor                  | Dilapitated<br>roof and<br>blocks | Can't Ascertain<br>Status    |                   | 12TH<br>OCT,2022 |         |  |
| 2   | Property along Dele<br>Ara, Abaranje road,<br>Ikotun                          | Abaranje  | Two floor                  | Roofed                            | Can't Ascertain<br>Status    |                   | 12TH<br>OCT,2022 |         |  |