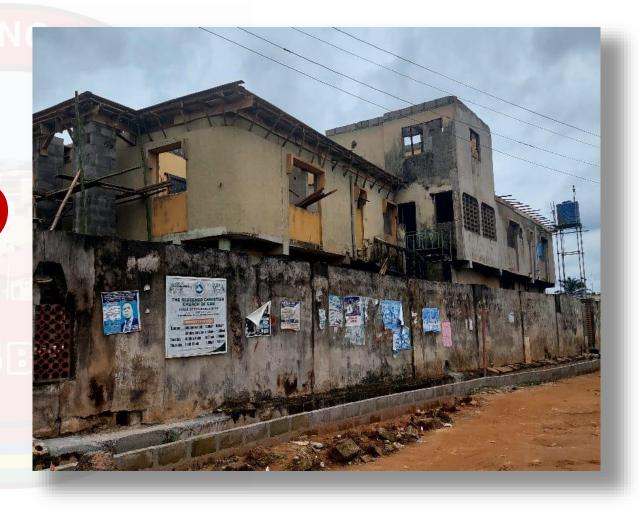

# ABANDONED STRUCTURES.

Property along Alowonle Adio street, Off Old Obadore road, Akesan

Property along Dele Ara, Abaranje road, Ikotun

Property Bola road, Isheri Oshun, Ijegun

Property along Azuka
Nwosu, Beside Anointed
Christ Power Church off
Muhammed Lawal street,
off Isheri-Oshun road

|     |                                                                               |           |                            |                                   | IKOTUN                       | I/IGANDO DISTRICT |                  |         |  |
|-----|-------------------------------------------------------------------------------|-----------|----------------------------|-----------------------------------|------------------------------|-------------------|------------------|---------|--|
| S/N | LOCATION<br>/ADDRESS                                                          | LGA/ LCDA | DESCRIPTION<br>OF PROPERTY | STAGE OF<br>WORK                  | DEVELOPMENT<br>PERMIT STATUS | PICTURES          | DATE             | REMARKS |  |
| i   | Property along<br>Alowonle Adio<br>street, Off Old<br>Obadore road,<br>Akesan | Akesan    | Two floor                  | Dilapitated<br>roof and<br>blocks | Can't Ascertain<br>Status    |                   | 12TH<br>OCT,2022 |         |  |
| 2   | Property along Dele<br>Ara, Abaranje road,<br>Ikotun                          | Abaranje  | Two floor                  | Roofed                            | Can't Ascertain<br>Status    |                   | 12TH<br>OCT,2022 |         |  |

## COMBINED LIST OF ABANDONED STRUCTURES

| 3 | Property Bola road,<br>Isheri Oshun, Ijegun                                                                       | ljegun | Bungalow  | Roof Level            | Can't Ascertain<br>Status |              | 12TH<br>OCT,2022  |  |
|---|-------------------------------------------------------------------------------------------------------------------|--------|-----------|-----------------------|---------------------------|--------------|-------------------|--|
| 4 | Property along Azuka Nwosu, Beside Annointed christ power church off muhammed Lawal street, off Isheri Oshun road | ljegun | Two floor | First Floor<br>Lintel | Can't Ascertain<br>Status | - O9 07-2020 | o9TH<br>JULY,2020 |  |