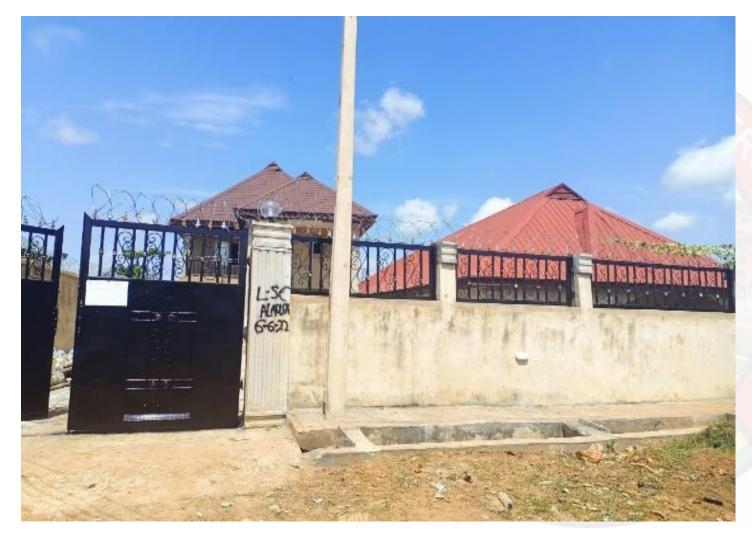

### COMPENDIUM OF STRUCTURES UNDERGOING RENOVATION AND REMODELLING WORKS

| S/N | LOCATION<br>/ADDRESS | LGA/<br>LCDA      | DESCRIPTION<br>OF PROPERTY | STAGE OF<br>WORK | DEVELOPMENT<br>PERMIT STATUS | AUTHORIZATION<br>STATUS   | PICTURES | DATE               | REMARKS |
|-----|----------------------|-------------------|----------------------------|------------------|------------------------------|---------------------------|----------|--------------------|---------|
| t   |                      |                   | TWO FLOORS<br>AND A PENT   | Roofing          | Can't Ascertain<br>Status    | Can't Ascertain<br>Status |          | 20TH SEPT,<br>2022 |         |
| 2   |                      | IKOTUN/<br>IGANDO | TWO FLOORS                 | In Use           | Can't Ascertain<br>Status    | Can't Ascertain<br>Status |          | 20TH SEPT,<br>2022 |         |
| 3   |                      | IKOTUN/<br>IGANDO | TWO FLOORS                 | Finishes         | Can't Ascertain<br>Status    | Can't Ascertain<br>Status |          | 15TH SEPT,<br>2022 |         |

## COMBINED LIST OF RENOVATED/ REMODELLED STRUCTURES

| 4 | PROPERTY AT<br>OLORUNSOGO<br>STREET OFF<br>GOVERNORS ROAD<br>IGANDO | IKOTUN/<br>IGANDO | THREE<br>FLOORS | Finishes | Can't Ascertain<br>Status | Can't Ascertain<br>Status | 8TH SEPT,<br>2022 |
|---|---------------------------------------------------------------------|-------------------|-----------------|----------|---------------------------|---------------------------|-------------------|
| 5 | PROPERTY AT JOHN OMOLAJA STREET OFF COMMUNITY ROAD OBADORE          | IKOTUN/<br>IGANDO | TWO FLOORS      | On Going | Can't Ascertain<br>Status | Can't Ascertain<br>Status | 6TH SEPT,<br>2022 |