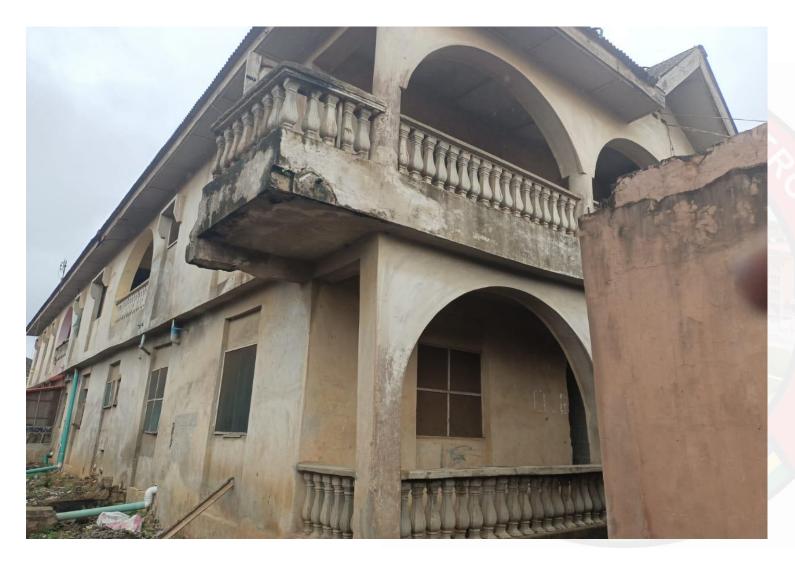

|     |                                                                               |           |                            |                                   | IKOTUN                       | I/IGANDO DISTRICT |                  |         |  |
|-----|-------------------------------------------------------------------------------|-----------|----------------------------|-----------------------------------|------------------------------|-------------------|------------------|---------|--|
| S/N | LOCATION<br>/ADDRESS                                                          | LGA/ LCDA | DESCRIPTION<br>OF PROPERTY | STAGE OF<br>WORK                  | DEVELOPMENT<br>PERMIT STATUS | PICTURES          | DATE             | REMARKS |  |
| i   | Property along<br>Alowonle Adio<br>street, Off Old<br>Obadore road,<br>Akesan | Akesan    | Two floor                  | Dilapitated<br>roof and<br>blocks | Can't Ascertain<br>Status    |                   | 12TH<br>OCT,2022 |         |  |
| 2   | Property along Dele<br>Ara, Abaranje road,<br>Ikotun                          | Abaranje  | Two floor                  | Roofed                            | Can't Ascertain<br>Status    |                   | 12TH<br>OCT,2022 |         |  |

## COMBINED LIST OF ABANDONED STRUCTURES

| 3 | Property Bola road,<br>Isheri Oshun, Ijegun                                                                       | ljegun | Bungalow  | Roof Level            | Can't Ascertain<br>Status |              | 12TH<br>OCT,2022  |  |
|---|-------------------------------------------------------------------------------------------------------------------|--------|-----------|-----------------------|---------------------------|--------------|-------------------|--|
| 4 | Property along Azuka Nwosu, Beside Annointed christ power church off muhammed Lawal street, off Isheri Oshun road | ljegun | Two floor | First Floor<br>Lintel | Can't Ascertain<br>Status | - O9 07-2020 | o9TH<br>JULY,2020 |  |