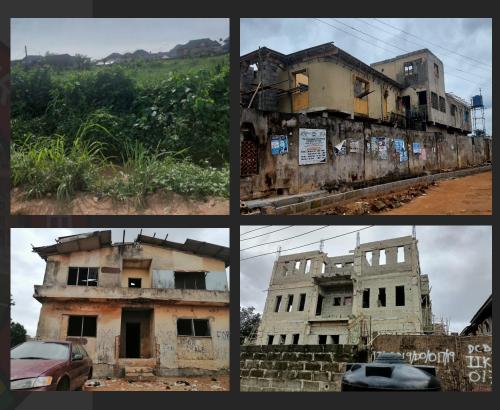

# ABANDONED STRUCTURES.

Property along Alowonle Adio street, Off Old Obadore road, Akesan

Property along Dele Ara, Abaranje road, Ikotun

Property Bola road, Isheri Oshun, Ijegun

Property along Azuka
Nwosu, Beside Anointed
Christ Power Church off
Muhammed Lawal street,
off Isheri-Oshun road

|     |                                                                               |           |                            |                                   | IKOTUN                       | I/IGANDO DISTRICT |                  |         |  |
|-----|-------------------------------------------------------------------------------|-----------|----------------------------|-----------------------------------|------------------------------|-------------------|------------------|---------|--|
| S/N | LOCATION<br>/ADDRESS                                                          | LGA/ LCDA | DESCRIPTION<br>OF PROPERTY | STAGE OF<br>WORK                  | DEVELOPMENT<br>PERMIT STATUS | PICTURES          | DATE             | REMARKS |  |
| i   | Property along<br>Alowonle Adio<br>street, Off Old<br>Obadore road,<br>Akesan | Akesan    | Two floor                  | Dilapitated<br>roof and<br>blocks | Can't Ascertain<br>Status    |                   | 12TH<br>OCT,2022 |         |  |
| 2   | Property along Dele<br>Ara, Abaranje road,<br>Ikotun                          | Abaranje  | Two floor                  | Roofed                            | Can't Ascertain<br>Status    |                   | 12TH<br>OCT,2022 |         |  |

## COMBINED LIST OF ABANDONED STRUCTURES

| 3 | Property Bola road,<br>Isheri Oshun, Ijegun                                                                       | ljegun | Bungalow  | Roof Level            | Can't Ascertain<br>Status |              | 12TH<br>OCT,2022  |  |
|---|-------------------------------------------------------------------------------------------------------------------|--------|-----------|-----------------------|---------------------------|--------------|-------------------|--|
| 4 | Property along Azuka Nwosu, Beside Annointed christ power church off muhammed Lawal street, off Isheri Oshun road | ljegun | Two floor | First Floor<br>Lintel | Can't Ascertain<br>Status | - O9 07-2020 | o9TH<br>JULY,2020 |  |