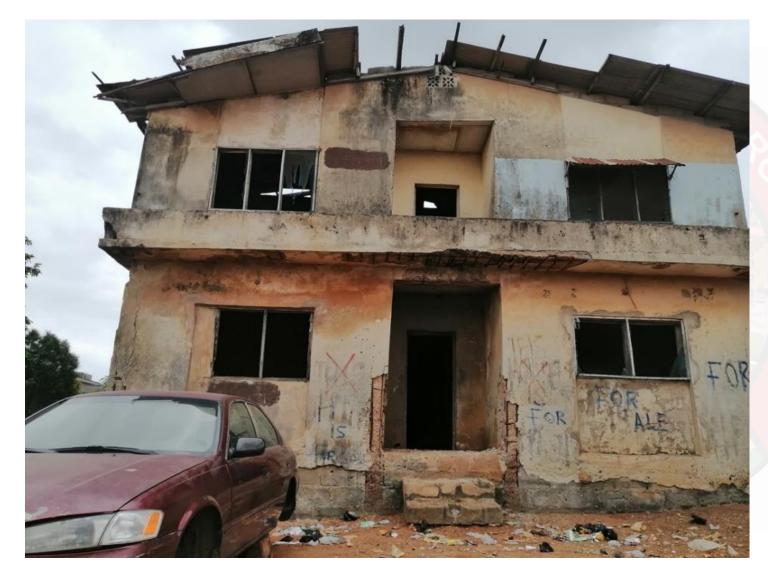

# ABANDONED STRUCTURES.

Property along Alowonle Adio street, Off Old Obadore road, Akesan

Property along Dele Ara, Abaranje road, Ikotun

Property Bola road, Isheri Oshun, Ijegun

Property along Azuka
Nwosu, Beside Anointed
Christ Power Church off
Muhammed Lawal street,
off Isheri-Oshun road

|     |                                                                               |           |                            |                                   | IKOTUN                       | I/IGANDO DISTRICT |                  |         |  |
|-----|-------------------------------------------------------------------------------|-----------|----------------------------|-----------------------------------|------------------------------|-------------------|------------------|---------|--|
| S/N | LOCATION<br>/ADDRESS                                                          | LGA/ LCDA | DESCRIPTION<br>OF PROPERTY | STAGE OF<br>WORK                  | DEVELOPMENT<br>PERMIT STATUS | PICTURES          | DATE             | REMARKS |  |
| i   | Property along<br>Alowonle Adio<br>street, Off Old<br>Obadore road,<br>Akesan | Akesan    | Two floor                  | Dilapitated<br>roof and<br>blocks | Can't Ascertain<br>Status    |                   | 12TH<br>OCT,2022 |         |  |
| 2   | Property along Dele<br>Ara, Abaranje road,<br>Ikotun                          | Abaranje  | Two floor                  | Roofed                            | Can't Ascertain<br>Status    |                   | 12TH<br>OCT,2022 |         |  |