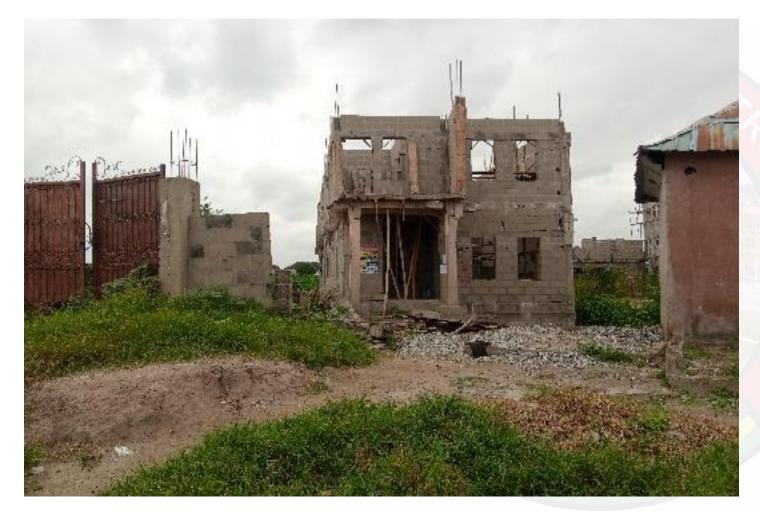

|     |                                                                               |           |                            |                                   | IKOTUN                       | I/IGANDO DISTRICT |                  |         |  |
|-----|-------------------------------------------------------------------------------|-----------|----------------------------|-----------------------------------|------------------------------|-------------------|------------------|---------|--|
| S/N | LOCATION<br>/ADDRESS                                                          | LGA/ LCDA | DESCRIPTION<br>OF PROPERTY | STAGE OF<br>WORK                  | DEVELOPMENT<br>PERMIT STATUS | PICTURES          | DATE             | REMARKS |  |
| i   | Property along<br>Alowonle Adio<br>street, Off Old<br>Obadore road,<br>Akesan | Akesan    | Two floor                  | Dilapitated<br>roof and<br>blocks | Can't Ascertain<br>Status    |                   | 12TH<br>OCT,2022 |         |  |
| 2   | Property along Dele<br>Ara, Abaranje road,<br>Ikotun                          | Abaranje  | Two floor                  | Roofed                            | Can't Ascertain<br>Status    |                   | 12TH<br>OCT,2022 |         |  |

## COMBINED LIST OF ABANDONED STRUCTURES

| 3 | Property Bola road,<br>Isheri Oshun, Ijegun                                                                       | ljegun | Bungalow  | Roof Level            | Can't Ascertain<br>Status |              | 12TH<br>OCT,2022  |  |
|---|-------------------------------------------------------------------------------------------------------------------|--------|-----------|-----------------------|---------------------------|--------------|-------------------|--|
| 4 | Property along Azuka Nwosu, Beside Annointed christ power church off muhammed Lawal street, off Isheri Oshun road | ljegun | Two floor | First Floor<br>Lintel | Can't Ascertain<br>Status | - O9 07-2020 | o9TH<br>JULY,2020 |  |