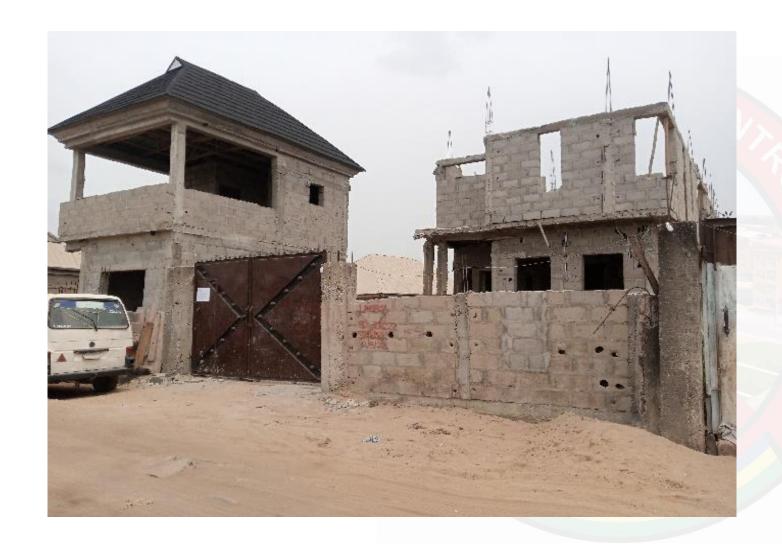

### COMPENDIUM OF STRUCTURES UNDERGOING RENOVATION AND REMODELLING WORKS

| S/N | LOCATION<br>/ADDRESS | LGA/<br>LCDA      | DESCRIPTION<br>OF PROPERTY | STAGE OF<br>WORK | DEVELOPMENT<br>PERMIT STATUS | AUTHORIZATION<br>STATUS   | PICTURES | DATE               | REMARKS |
|-----|----------------------|-------------------|----------------------------|------------------|------------------------------|---------------------------|----------|--------------------|---------|
| t   |                      |                   | TWO FLOORS<br>AND A PENT   | Roofing          | Can't Ascertain<br>Status    | Can't Ascertain<br>Status |          | 20TH SEPT,<br>2022 |         |
| 2   |                      | IKOTUN/<br>IGANDO | TWO FLOORS                 | In Use           | Can't Ascertain<br>Status    | Can't Ascertain<br>Status |          | 20TH SEPT,<br>2022 |         |
| 3   |                      | IKOTUN/<br>IGANDO | TWO FLOORS                 | Finishes         | Can't Ascertain<br>Status    | Can't Ascertain<br>Status |          | 15TH SEPT,<br>2022 |         |

## COMBINED LIST OF RENOVATED/ REMODELLED STRUCTURES

| 4 | PROPERTY AT<br>OLORUNSOGO<br>STREET OFF<br>GOVERNORS ROAD<br>IGANDO | IKOTUN/<br>IGANDO | THREE<br>FLOORS | Finishes | Can't Ascertain<br>Status | Can't Ascertain<br>Status | 8TH SEPT,<br>2022 |
|---|---------------------------------------------------------------------|-------------------|-----------------|----------|---------------------------|---------------------------|-------------------|
| 5 | PROPERTY AT JOHN OMOLAJA STREET OFF COMMUNITY ROAD OBADORE          | IKOTUN/<br>IGANDO | TWO FLOORS      | On Going | Can't Ascertain<br>Status | Can't Ascertain<br>Status | 6TH SEPT,<br>2022 |