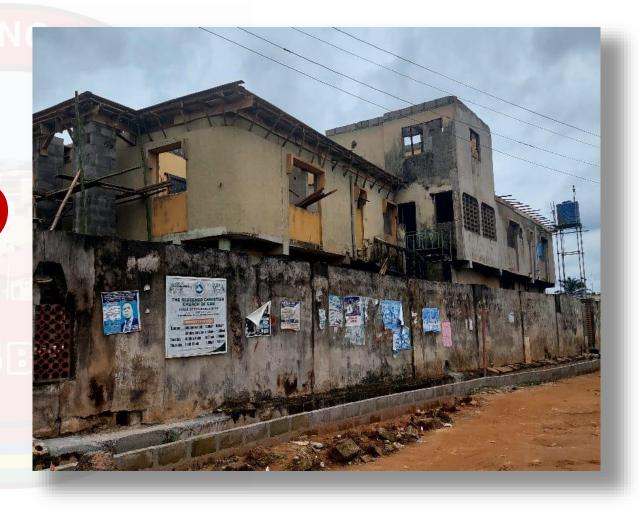

### COMPENDIUM OF STRUCTURES UNDERGOING RENOVATION AND REMODELLING WORKS

| S/N | LOCATION<br>/ADDRESS | LGA/<br>LCDA      | DESCRIPTION<br>OF PROPERTY | STAGE OF<br>WORK | DEVELOPMENT<br>PERMIT STATUS | AUTHORIZATION<br>STATUS   | PICTURES | DATE               | REMARKS |
|-----|----------------------|-------------------|----------------------------|------------------|------------------------------|---------------------------|----------|--------------------|---------|
| t   |                      |                   | TWO FLOORS<br>AND A PENT   | Roofing          | Can't Ascertain<br>Status    | Can't Ascertain<br>Status |          | 20TH SEPT,<br>2022 |         |
| 2   |                      | IKOTUN/<br>IGANDO | TWO FLOORS                 | In Use           | Can't Ascertain<br>Status    | Can't Ascertain<br>Status |          | 20TH SEPT,<br>2022 |         |
| 3   |                      | IKOTUN/<br>IGANDO | TWO FLOORS                 | Finishes         | Can't Ascertain<br>Status    | Can't Ascertain<br>Status |          | 15TH SEPT,<br>2022 |         |

## COMBINED LIST OF RENOVATED/ REMODELLED STRUCTURES

| 4 | PROPERTY AT<br>OLORUNSOGO<br>STREET OFF<br>GOVERNORS ROAD<br>IGANDO | IKOTUN/<br>IGANDO | THREE<br>FLOORS | Finishes | Can't Ascertain<br>Status | Can't Ascertain<br>Status | 8TH SEPT,<br>2022 |
|---|---------------------------------------------------------------------|-------------------|-----------------|----------|---------------------------|---------------------------|-------------------|
| 5 | PROPERTY AT JOHN OMOLAJA STREET OFF COMMUNITY ROAD OBADORE          | IKOTUN/<br>IGANDO | TWO FLOORS      | On Going | Can't Ascertain<br>Status | Can't Ascertain<br>Status | 6TH SEPT,<br>2022 |