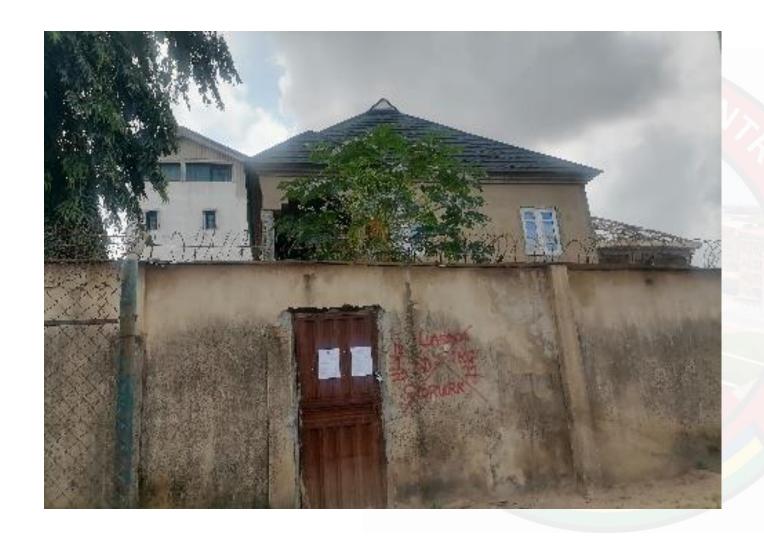

|     |                                                                               |           |                            |                                   | IKOTUN                       | I/IGANDO DISTRICT |                  |         |  |
|-----|-------------------------------------------------------------------------------|-----------|----------------------------|-----------------------------------|------------------------------|-------------------|------------------|---------|--|
| S/N | LOCATION<br>/ADDRESS                                                          | LGA/ LCDA | DESCRIPTION<br>OF PROPERTY | STAGE OF<br>WORK                  | DEVELOPMENT<br>PERMIT STATUS | PICTURES          | DATE             | REMARKS |  |
| i   | Property along<br>Alowonle Adio<br>street, Off Old<br>Obadore road,<br>Akesan | Akesan    | Two floor                  | Dilapitated<br>roof and<br>blocks | Can't Ascertain<br>Status    |                   | 12TH<br>OCT,2022 |         |  |
| 2   | Property along Dele<br>Ara, Abaranje road,<br>Ikotun                          | Abaranje  | Two floor                  | Roofed                            | Can't Ascertain<br>Status    |                   | 12TH<br>OCT,2022 |         |  |

## COMBINED LIST OF ABANDONED STRUCTURES

| 3 | Property Bola road,<br>Isheri Oshun, Ijegun                                                                       | ljegun | Bungalow  | Roof Level            | Can't Ascertain<br>Status |              | 12TH<br>OCT,2022  |  |
|---|-------------------------------------------------------------------------------------------------------------------|--------|-----------|-----------------------|---------------------------|--------------|-------------------|--|
| 4 | Property along Azuka Nwosu, Beside Annointed christ power church off muhammed Lawal street, off Isheri Oshun road | ljegun | Two floor | First Floor<br>Lintel | Can't Ascertain<br>Status | - O9 07-2020 | o9TH<br>JULY,2020 |  |