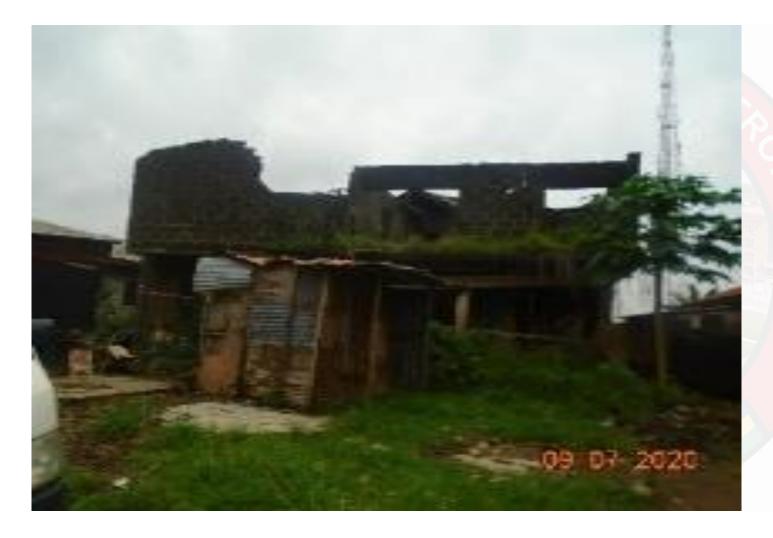

# ABANDONED STRUCTURES.

Property along Alowonle Adio street, Off Old Obadore road, Akesan

Property along Dele Ara, Abaranje road, Ikotun

Property Bola road, Isheri Oshun, Ijegun

Property along Azuka
Nwosu, Beside Anointed
Christ Power Church off
Muhammed Lawal street,
off Isheri-Oshun road

## COMBINED LIST OF ABANDONED STRUCTURES

| 3 | Property Bola road,<br>Isheri Oshun, Ijegun                                                                       | ljegun | Bungalow  | Roof Level            | Can't Ascertain<br>Status |              | 12TH<br>OCT,2022  |  |
|---|-------------------------------------------------------------------------------------------------------------------|--------|-----------|-----------------------|---------------------------|--------------|-------------------|--|
| 4 | Property along Azuka Nwosu, Beside Annointed christ power church off muhammed Lawal street, off Isheri Oshun road | ljegun | Two floor | First Floor<br>Lintel | Can't Ascertain<br>Status | - O9 07-2020 | o9TH<br>JULY,2020 |  |