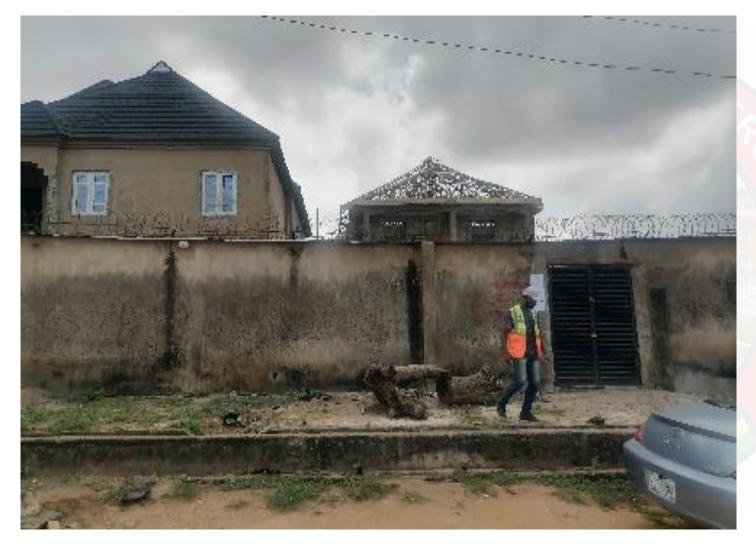

|     |                                                                               |           |                            |                                   | IKOTUN                       | I/IGANDO DISTRICT |                  |         |  |
|-----|-------------------------------------------------------------------------------|-----------|----------------------------|-----------------------------------|------------------------------|-------------------|------------------|---------|--|
| S/N | LOCATION<br>/ADDRESS                                                          | LGA/ LCDA | DESCRIPTION<br>OF PROPERTY | STAGE OF<br>WORK                  | DEVELOPMENT<br>PERMIT STATUS | PICTURES          | DATE             | REMARKS |  |
| i   | Property along<br>Alowonle Adio<br>street, Off Old<br>Obadore road,<br>Akesan | Akesan    | Two floor                  | Dilapitated<br>roof and<br>blocks | Can't Ascertain<br>Status    |                   | 12TH<br>OCT,2022 |         |  |
| 2   | Property along Dele<br>Ara, Abaranje road,<br>Ikotun                          | Abaranje  | Two floor                  | Roofed                            | Can't Ascertain<br>Status    |                   | 12TH<br>OCT,2022 |         |  |

## COMBINED LIST OF ABANDONED STRUCTURES

| 3 | Property Bola road,<br>Isheri Oshun, Ijegun                                                                       | ljegun | Bungalow  | Roof Level            | Can't Ascertain<br>Status |              | 12TH<br>OCT,2022  |  |
|---|-------------------------------------------------------------------------------------------------------------------|--------|-----------|-----------------------|---------------------------|--------------|-------------------|--|
| 4 | Property along Azuka Nwosu, Beside Annointed christ power church off muhammed Lawal street, off Isheri Oshun road | ljegun | Two floor | First Floor<br>Lintel | Can't Ascertain<br>Status | - O9 07-2020 | o9TH<br>JULY,2020 |  |