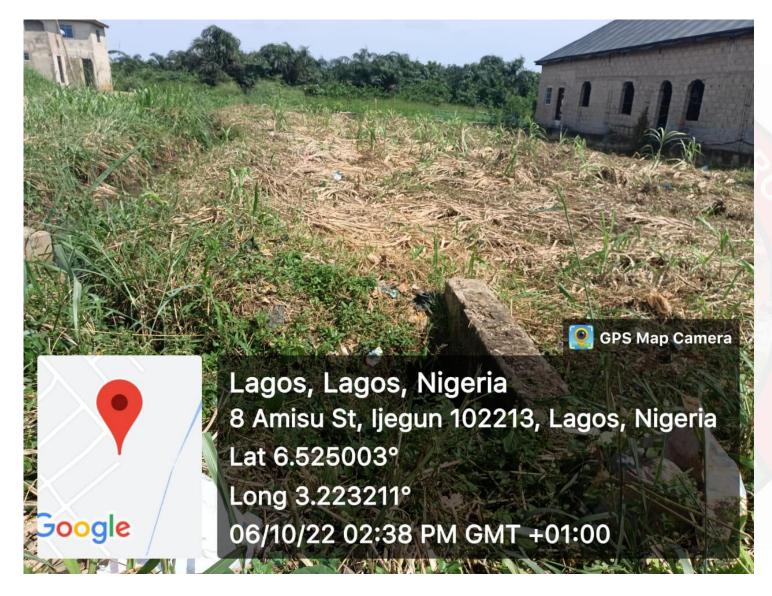

## LIST OF VACANT

PLOT.

Property along Bola road, Isheri-Oshun, Ijegun

Property along Jonathan Emeneme street, off Isheri Oshun, Ijegun.

Propery along Capt George street, off Abisogun street, Akesan

Property along Jonathan Emeneme street, off Isheri Oshun, Ijegun.

### COMBINED LIST OF VACANT PLOTS

| 4 | Propery along Capt George<br>street, off Abisogun street,<br>Akesan | Akesan | vacant | non | Can't<br>Ascertain<br>Status | Lagos, Lagos, Nigeria 8 Amisu St, liegun 102213, Lagos, Nigeria Lat 6.525003* Long 3.223211* 08/10/22 02:38 PM GMT +01:00      | 12th Oct, 2022 |  |
|---|---------------------------------------------------------------------|--------|--------|-----|------------------------------|--------------------------------------------------------------------------------------------------------------------------------|----------------|--|
| 5 | Property along Arowojobe<br>street, off Unity street,<br>Igando     | Igando | vacant | non | Can't<br>Ascertain<br>Status | Lagos, Lagos, Nigeria 29 Arowojotie St, Ikotun 102213, Lagos, Nigeria Lat 6.55476* Long 3.246462* 04/10/22 11:33 AM GMT +01:00 | 12th Oct, 2022 |  |
| 6 | Property along Jonathan<br>Emeneme street, off Isheri<br>Oshun      | ljegun | vacant | non | Can't<br>Ascertain<br>Status |                                                                                                                                | 12th Oct, 2022 |  |