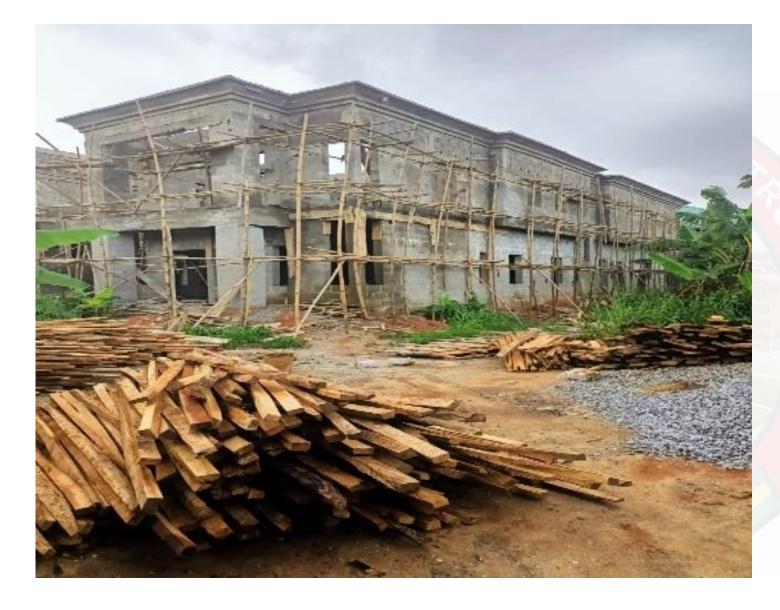

|     |                                                                |                   |                             | COMPEN              | IDIUM OF STRU          | CTURES UNDER CO         | INSTRUCTION        |                            |                                                                                                           |
|-----|----------------------------------------------------------------|-------------------|-----------------------------|---------------------|------------------------|-------------------------|--------------------|----------------------------|-----------------------------------------------------------------------------------------------------------|
|     |                                                                |                   |                             |                     | IKOTUN/                | IGANDO DISTRICT         |                    |                            |                                                                                                           |
| S/N | LOCATION / ADDRESSS                                            | LCDA/ LGA         | DESCRIPTION OF<br>PROPERTY  | STAGE OF<br>WORK    | DEVELOPMENT<br>PERMIT  | AUTHORIZATION<br>STATUS | PICTURE            | STAGE<br>CERTIFICATION     | REMARKS                                                                                                   |
| 1   | PREPERTY AT SAMSON DADA<br>STREET, IGANDO                      | IKOTUN/IGAN<br>DO | 3 FLOOR<br>STRUCTURE        | FIRST FLOOR<br>SLAB | YET TO BE<br>SUBMITTED | YET TO BE<br>OBTAINED   |                    | NO INVITATION<br>FOR STAGE | ALL STATUTORY<br>NOTICES SERVED. S'<br>SEALED UP WHILE<br>AWAITING<br>COMPLIANCE FROM<br>OWNER/DEVELOPER  |
| 2   | PROPERTY AT SHABA OJO<br>STREET OFF LASU-ISHERI ROAD<br>ICANDO | IKOTUN/IGAN<br>DO | THREE(3) FLOOR<br>STRUCTURE | ROOF LEVEL          | YET TO BE<br>SUBMITTED | YET TO BE<br>OBTAINED   | The property first | NO INVITATION<br>FOR STAGE | ALL STATUTORY<br>NOTICES SERVED, S.*<br>SEALED UP WHILE<br>AWAITING<br>COMPLIANCE FROM<br>OWNER/DEVELOPER |
| 3   | PROPERTY OFF EBUTE EKEKERE<br>WAY AFOLABI BUSSTOP AKESAN       |                   | TWO(2)<br>STRUCTURE         | ROOF                | YET TO BE<br>SUBMITTED | YET TO BE<br>OBTAINED   |                    | NO INVITATION<br>FOR STAGE | ALL STATUTORY<br>NOTICES SERVED. S:<br>SEALED UP WHILE<br>AWAITING<br>COMPLIANCE FROM<br>OWNER/DEVELOPER  |
| 4   | PROPERTY ALFA IGANNA STREET<br>OFF ISUTI ROAD EGAN             | IKOTUN/IGAN<br>DO | 2 FLOOR                     | FIRST FLOOR<br>SLAB | YET TO BE<br>SUBMITTED | YET TO BE<br>OBTAINED   |                    | NO INVITATION<br>FOR STAGE | ALL STATUTORY<br>NOTICES SERVED, S'<br>SEALED UP WHILE<br>AWAITING<br>COMPLIANCE FROM<br>OWNER/DEVELOPER  |