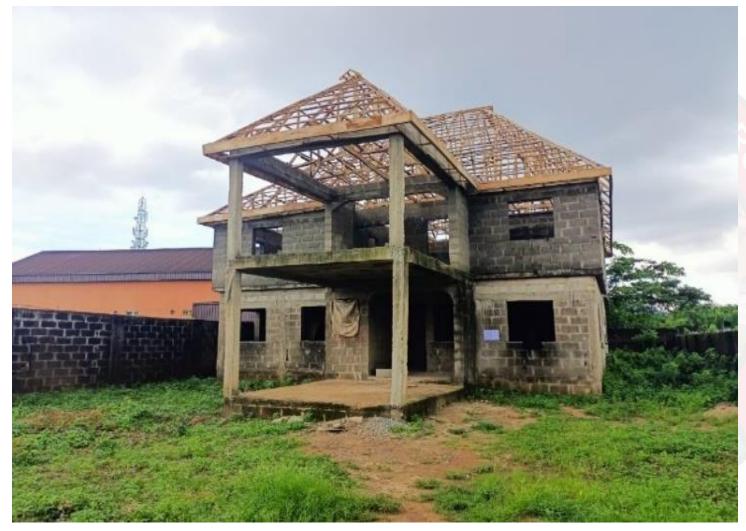

|     |                                                                |                   |                             | COMPEN              | IDIUM OF STRU          | CTURES UNDER CO         | INSTRUCTION        |                            |                                                                                                           |
|-----|----------------------------------------------------------------|-------------------|-----------------------------|---------------------|------------------------|-------------------------|--------------------|----------------------------|-----------------------------------------------------------------------------------------------------------|
|     |                                                                |                   |                             |                     | IKOTUN/                | IGANDO DISTRICT         |                    |                            |                                                                                                           |
| S/N | LOCATION / ADDRESSS                                            | LCDA/ LGA         | DESCRIPTION OF<br>PROPERTY  | STAGE OF<br>WORK    | DEVELOPMENT<br>PERMIT  | AUTHORIZATION<br>STATUS | PICTURE            | STAGE<br>CERTIFICATION     | REMARKS                                                                                                   |
| 1   | PREPERTY AT SAMSON DADA<br>STREET, IGANDO                      | IKOTUN/IGAN<br>DO | 3 FLOOR<br>STRUCTURE        | FIRST FLOOR<br>SLAB | YET TO BE<br>SUBMITTED | YET TO BE<br>OBTAINED   |                    | NO INVITATION<br>FOR STAGE | ALL STATUTORY<br>NOTICES SERVED. S'<br>SEALED UP WHILE<br>AWAITING<br>COMPLIANCE FROM<br>OWNER/DEVELOPER  |
| 2   | PROPERTY AT SHABA OJO<br>STREET OFF LASU-ISHERI ROAD<br>ICANDO | IKOTUN/IGAN<br>DO | THREE(3) FLOOR<br>STRUCTURE | ROOF LEVEL          | YET TO BE<br>SUBMITTED | YET TO BE<br>OBTAINED   | The property first | NO INVITATION<br>FOR STAGE | ALL STATUTORY<br>NOTICES SERVED, S.*<br>SEALED UP WHILE<br>AWAITING<br>COMPLIANCE FROM<br>OWNER/DEVELOPER |
| 3   | PROPERTY OFF EBUTE EKEKERE<br>WAY AFOLABI BUSSTOP AKESAN       |                   | TWO(2)<br>STRUCTURE         | ROOF                | YET TO BE<br>SUBMITTED | YET TO BE<br>OBTAINED   |                    | NO INVITATION<br>FOR STAGE | ALL STATUTORY<br>NOTICES SERVED. S:<br>SEALED UP WHILE<br>AWAITING<br>COMPLIANCE FROM<br>OWNER/DEVELOPER  |
| 4   | PROPERTY ALFA IGANNA STREET<br>OFF ISUTI ROAD EGAN             | IKOTUN/IGAN<br>DO | 2 FLOOR                     | FIRST FLOOR<br>SLAB | YET TO BE<br>SUBMITTED | YET TO BE<br>OBTAINED   |                    | NO INVITATION<br>FOR STAGE | ALL STATUTORY<br>NOTICES SERVED, S'<br>SEALED UP WHILE<br>AWAITING<br>COMPLIANCE FROM<br>OWNER/DEVELOPER  |

# COMBINED LIST OF STRUCTURES UNDER CONSTRUCTION

| 5 | PROPERTY ALONG DOSU<br>EKUNRIN ROAD OFF LASU-IBA<br>ROAD EGAN IGANDO | IKOTUN/IGAN<br>DO | 2 FLOOR                     | ROOFED               | YET TO BE<br>SUBMITTED | YET TO BE<br>OBTAINED | NO INVITATION<br>FOR STAGE | ALL STATUTORY<br>NOTICES SERVED. S TE<br>SEALED UP WHILE<br>AWAITING<br>COMPLIANCE FROM<br>OWNER/DEVELOPER |
|---|----------------------------------------------------------------------|-------------------|-----------------------------|----------------------|------------------------|-----------------------|----------------------------|------------------------------------------------------------------------------------------------------------|
| 6 | PROPERTY AT ODUSO AVE. OFF<br>ABISOGUN AVENUE. AKESAN                | IKOTUN/IGAN<br>DO | THREE(3) FLOOR<br>STRUCTURE | SECOND<br>FLOOR SLAB | YET TO BE<br>SUBMITTED | YET TO BE<br>OBTAINED | NO INVITATION<br>FOR STAGE | ALL STATUTORY NOTICES SERVED, S.TI SEALED UP WHILE AWAITING COMPLIANCE FROM OWNER/DEVELOPER                |
| 7 | PROPERTY AT OJE OLORUNFEMI<br>STREET OF                              | IKOTUN/IGAN<br>DO | THREE(3) FLOOR<br>STRUCTURE | SECOND<br>FLOOR SLAB | YET TO BE<br>SUBMITTED | YET TO BE<br>OBTAINED | NO INVITATION<br>FOR STAGE | ALL STATUTORY NOTICES SERVED, S.TI SEALED UP WHILE AWAITING COMPLIANCE FROM OWNER/DEVELOPER                |
| 8 | PROPERTY AT OJE OLORUNFEMI<br>STREET OF LASU-IBA ROAD                | IKOTUN/IGAN<br>DO | TWO(2) FLOORS<br>STRUCTURE  | ROOF FACIAL          | YET TO BE<br>SUBMITTED | YET TO BE<br>OBTAINED | NO INVITATION<br>FOR STAGE | ALL STATUTORY NOTICES SERVED. S TI SEALED UP WHILE AWAITING COMPLIANCE FROM OWNER/DEVELOPER                |