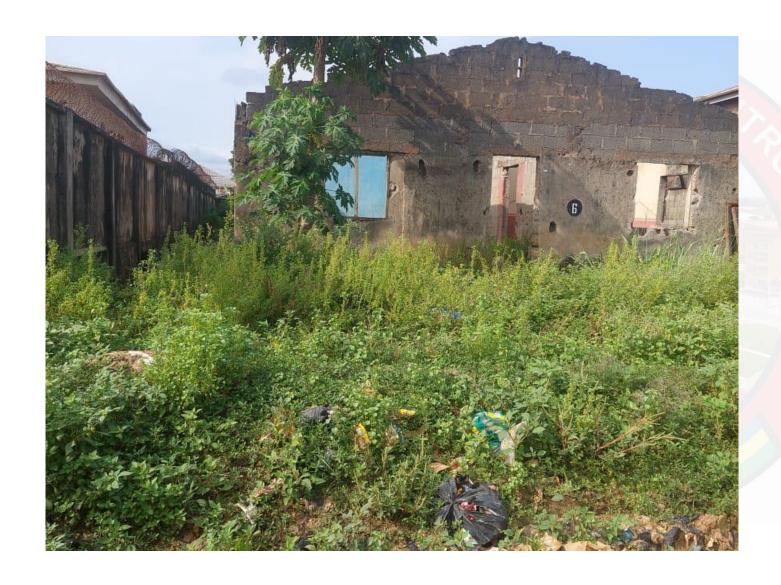

# ABANDONED STRUCTURES.

Property along Alowonle Adio street, Off Old Obadore road, Akesan

Property along Dele Ara, Abaranje road, Ikotun

Property Bola road, Isheri Oshun, Ijegun

Property along Azuka
Nwosu, Beside Anointed
Christ Power Church off
Muhammed Lawal street,
off Isheri-Oshun road

|     |                                                                               |           |                            |                                   | IKOTUN                       | I/IGANDO DISTRICT |                  |         |  |
|-----|-------------------------------------------------------------------------------|-----------|----------------------------|-----------------------------------|------------------------------|-------------------|------------------|---------|--|
| S/N | LOCATION<br>/ADDRESS                                                          | LGA/ LCDA | DESCRIPTION<br>OF PROPERTY | STAGE OF<br>WORK                  | DEVELOPMENT<br>PERMIT STATUS | PICTURES          | DATE             | REMARKS |  |
| i   | Property along<br>Alowonle Adio<br>street, Off Old<br>Obadore road,<br>Akesan | Akesan    | Two floor                  | Dilapitated<br>roof and<br>blocks | Can't Ascertain<br>Status    |                   | 12TH<br>OCT,2022 |         |  |
| 2   | Property along Dele<br>Ara, Abaranje road,<br>Ikotun                          | Abaranje  | Two floor                  | Roofed                            | Can't Ascertain<br>Status    |                   | 12TH<br>OCT,2022 |         |  |