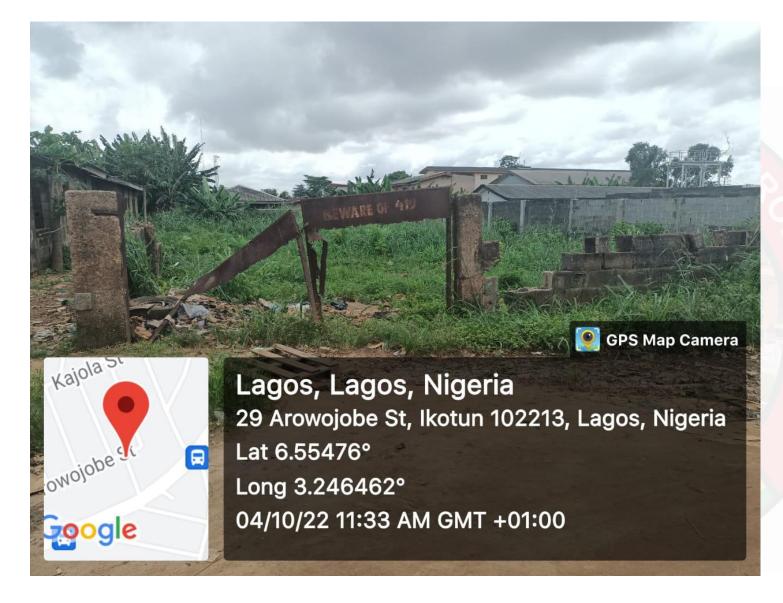

Property along Arowojobe street, off Unity street, lgando

Property along Jonathan Emeneme street, off Isheri Oshun, Ijegun.

### COMBINED LIST OF VACANT PLOTS

| 4 | Propery along Capt George<br>street, off Abisogun street,<br>Akesan | Akesan | vacant | non | Can't<br>Ascertain<br>Status | Lagos, Lagos, Nigeria 8 Amisu St, liegun 102213, Lagos, Nigeria Lat 6.525003* Long 3.223211* 08/10/22 02:38 PM GMT +01:00      | 12th Oct, 2022 |  |
|---|---------------------------------------------------------------------|--------|--------|-----|------------------------------|--------------------------------------------------------------------------------------------------------------------------------|----------------|--|
| 5 | Property along Arowojobe<br>street, off Unity street,<br>Igando     | Igando | vacant | non | Can't<br>Ascertain<br>Status | Lagos, Lagos, Nigeria 29 Arowojotie St, Ikotun 102213, Lagos, Nigeria Lat 6.55476* Long 3.246462* 04/10/22 11:33 AM GMT +01:00 | 12th Oct, 2022 |  |
| 6 | Property along Jonathan<br>Emeneme street, off Isheri<br>Oshun      | ljegun | vacant | non | Can't<br>Ascertain<br>Status |                                                                                                                                | 12th Oct, 2022 |  |