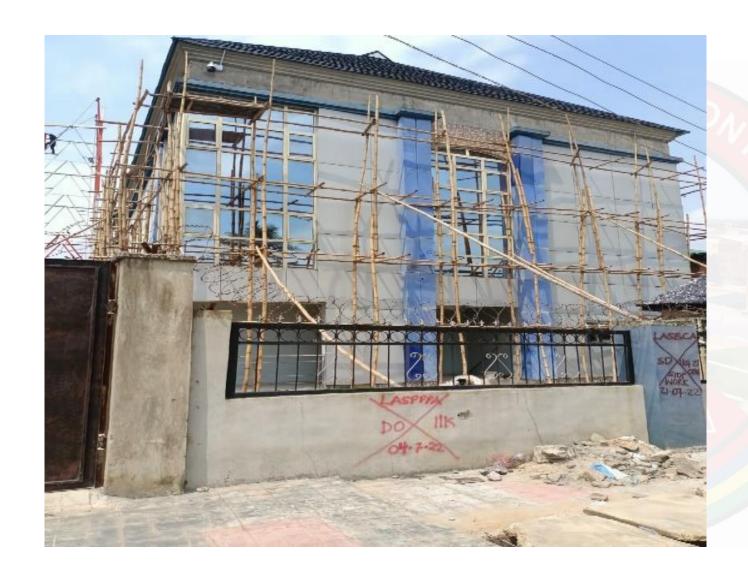

### COMPENDIUM OF STRUCTURES UNDERGOING RENOVATION AND REMODELLING WORKS

| S/N | LOCATION<br>/ADDRESS | LGA/<br>LCDA      | DESCRIPTION<br>OF PROPERTY | STAGE OF<br>WORK | DEVELOPMENT<br>PERMIT STATUS | AUTHORIZATION<br>STATUS   | PICTURES | DATE               | REMARKS |
|-----|----------------------|-------------------|----------------------------|------------------|------------------------------|---------------------------|----------|--------------------|---------|
| t   |                      |                   | TWO FLOORS<br>AND A PENT   | Roofing          | Can't Ascertain<br>Status    | Can't Ascertain<br>Status |          | 20TH SEPT,<br>2022 |         |
| 2   |                      | IKOTUN/<br>IGANDO | TWO FLOORS                 | In Use           | Can't Ascertain<br>Status    | Can't Ascertain<br>Status |          | 20TH SEPT,<br>2022 |         |
| 3   |                      | IKOTUN/<br>IGANDO | TWO FLOORS                 | Finishes         | Can't Ascertain<br>Status    | Can't Ascertain<br>Status |          | 15TH SEPT,<br>2022 |         |

## COMBINED LIST OF RENOVATED/ REMODELLED STRUCTURES

| 4 | PROPERTY AT<br>OLORUNSOGO<br>STREET OFF<br>GOVERNORS ROAD<br>IGANDO | IKOTUN/<br>IGANDO | THREE<br>FLOORS | Finishes | Can't Ascertain<br>Status | Can't Ascertain<br>Status | 8TH SEPT,<br>2022 |
|---|---------------------------------------------------------------------|-------------------|-----------------|----------|---------------------------|---------------------------|-------------------|
| 5 | PROPERTY AT JOHN OMOLAJA STREET OFF COMMUNITY ROAD OBADORE          | IKOTUN/<br>IGANDO | TWO FLOORS      | On Going | Can't Ascertain<br>Status | Can't Ascertain<br>Status | 6TH SEPT,<br>2022 |