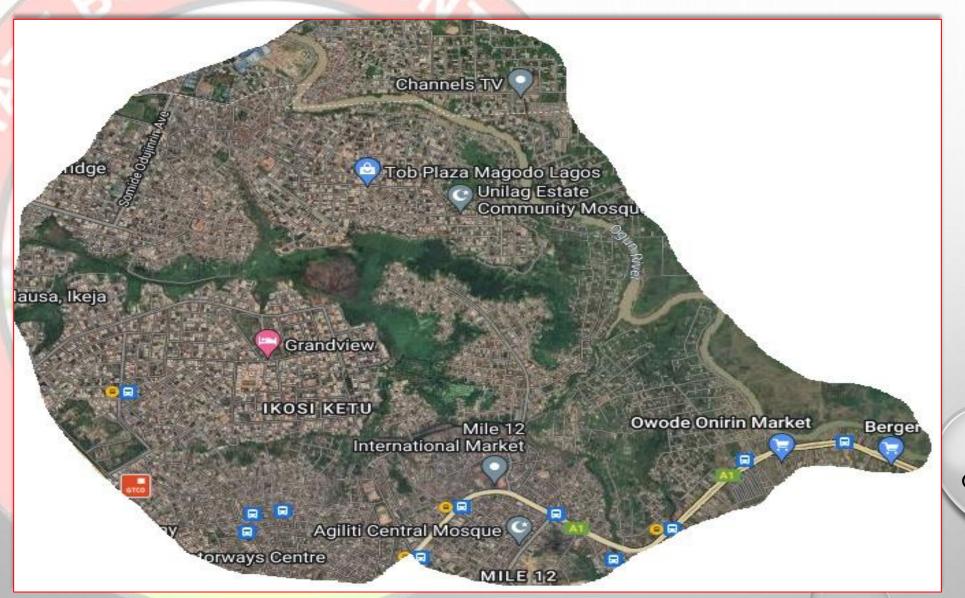

## IKOSI-ISHERI COVERAGE AREA

#### **GEOGRAPHICAL BOUNDARY**

LASBOA LASBOA

IKOSI-ISHERI SHARES BOUNDARY WITH IKORODU LOCAL GOVERNMENT AREA VIA IKORODU ROAD (OGUN RIVER) TO THE EAST, BOUNDED IN THE SOUTH BY SHOMOLU LOCAL GOVERNMENT AREA, TO THE NORTH IS IKEJA LOCAL GOVERNMENT AND TO THE WEST IS MUSHIN LOCAL GOVERNMENT.

#### PHYSICAL COVERAGE, NEIGHBOURHOOD AND BOUNDARIES

IKOSI-ISHERI DISTRICT OFFICE COVERED THE ENTIRE AREA OF IKOSI-ISHERI LOCAL GOVERNMENT AREA WHICH INCLUDE IKOSI, AGILITI, ISHERI NORTH, MAGODO PHASE I AND II, MAGODO VILLAGE, OWODE-ONIRIN, OLOWORA, OMOLE PHASE II AND IKORODU ROAD.

IKOSI-ISHERI DISTRICT WAS FURTHER DIVIDED INTO 3 ZONES THAT IS MAGODO II/OLOWORA ZONE, ISHERI-NORTH ZONE AND KETU-IKOSI ZONE.