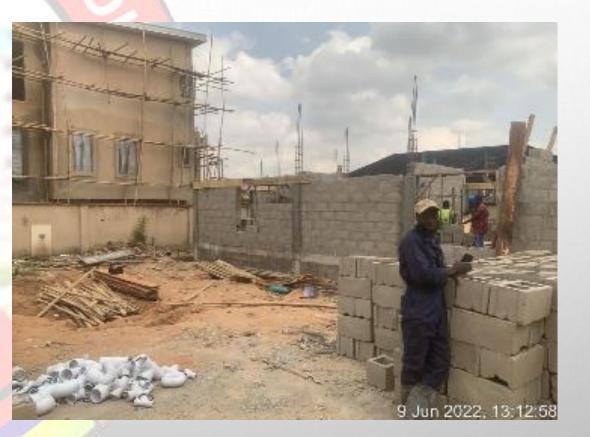

#### PROPERTY AT NO 12 REMI SOFOLUWE STREET MAGODO SHANGISHA

**STAGE:** FOUNDATION

NO OF FLOORS: 2 FLOORS

**PERMIT: ISSUED** 

**AUTHORIZATION: ISSUED** 

**GREEN STICKER: ISSUED** 

**REMARK: STAGE INSPECTION CONDUCTED** 