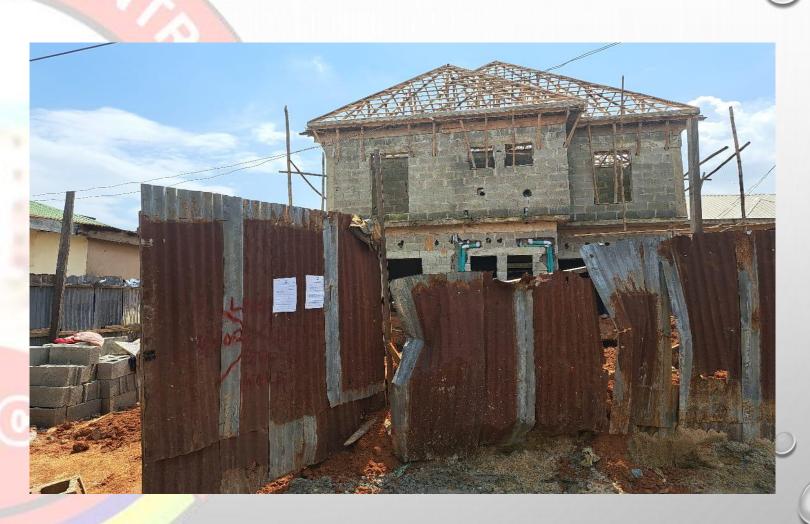

# ONGOING CONSTRUCTION AT MAGODO PHASE II

IN IKOSI-ISHERI DISTRICT

LASBOA

SEPTEMBER, 2022.

#### PROPERTY AT NO 12 REMI SOFOLUWE STREET MAGODO SHANGISHA

**STAGE:** FOUNDATION

NO OF FLOORS: 2 FLOORS

**PERMIT: ISSUED** 

**AUTHORIZATION: ISSUED** 

**GREEN STICKER: ISSUED** 

**REMARK: STAGE INSPECTION CONDUCTED** 