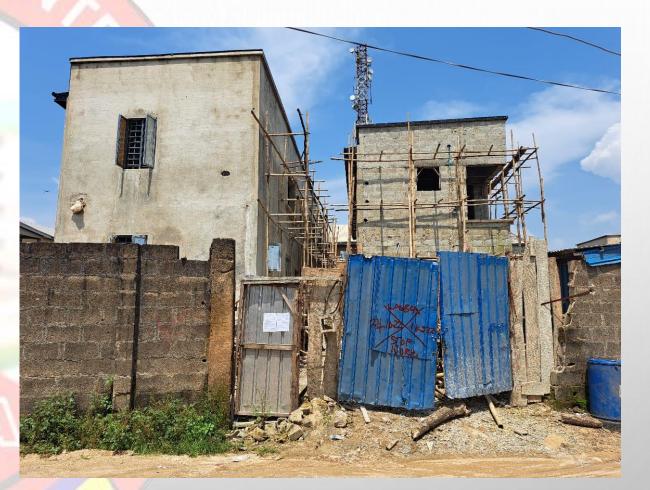

### PROPERTY AT AYO ADEKOYA STREET SHANGISHA LAGOS STATE

**STAGE:** SECOND FLOOR

REINFORCEMENT

NO OF FLOORS: 2 FLOOR

PERMIT: NIL

**AUTHORIZATION:** NIL

**GREEN STICKER: NIL** 

**REMARK: STAGE INSPECTION NOT** 

CONDUCTED