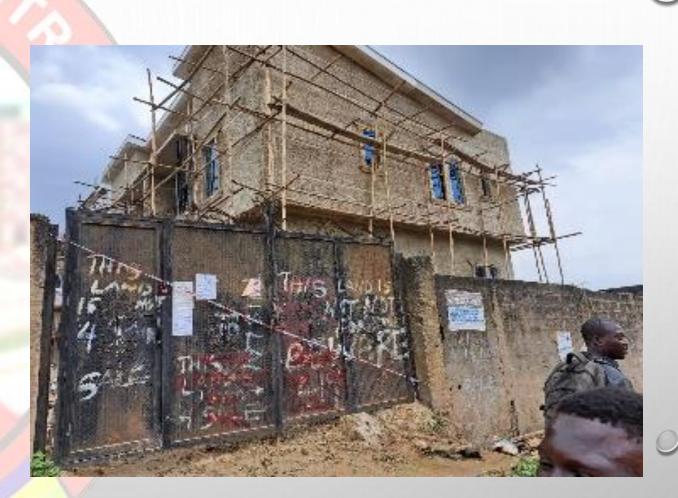

#### PROPERTY ALONG LAGOS-IBADAN EXPRESSWAY LAGOS STATE

**STAGE:** 1ST FLOOR SLAB CARCASS

NO OF FLOORS: 2 FLOORS

**DEVELOPMENT PERMIT STATUS: UNKNOWN** 

**DESCRIPTION OF WORK: COMMERCIAL & PFS** 

#### PROPERTY ALONG LAGOS-IBADAN EXPRESSWAY LAGOS STATE

**STAGE:** 1ST FLOOR COLUMN

NO OF FLOORS: 3 FLOORS 2 STRUCTURES

SEMI DETACHED

**DEVELOPMENT PERMIT STATUS: UNKNOWN** 

**DESCRIPTION OF WORK: COMMERCIAL** 