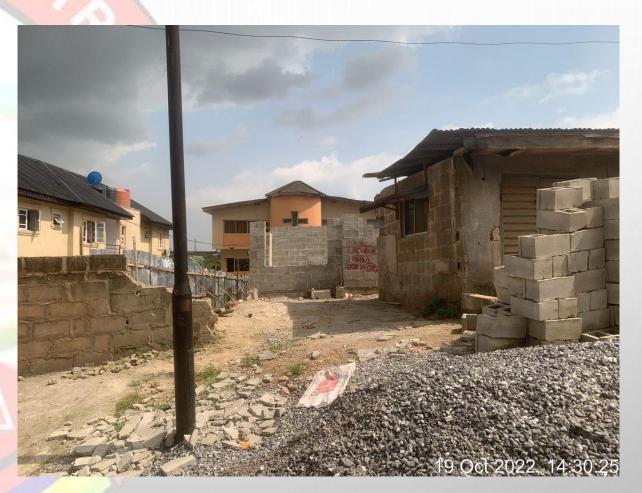

# ONGOING CONSTRUCTION AT UNILAG ESTATE AND MAGODO PHASE I

IN IKOSI-ISHERI DISTRICT

LASBOA

SEPTEMBER, 2022.

## PROPERTY AT THE LAYOUT BLOCK B PLOT BEHIND UNILAGE ESTATE YAKOYO

**STAGE:** FOUNDATION

NO OF FLOORS: 2 FLOORS

**PERMIT: ISSUED** 

**AUTHORIZATION: ISSUED** 

**GREEN STICKER: ISSUED** 

**REMARK:** NO EVIDENCE OF STAGE