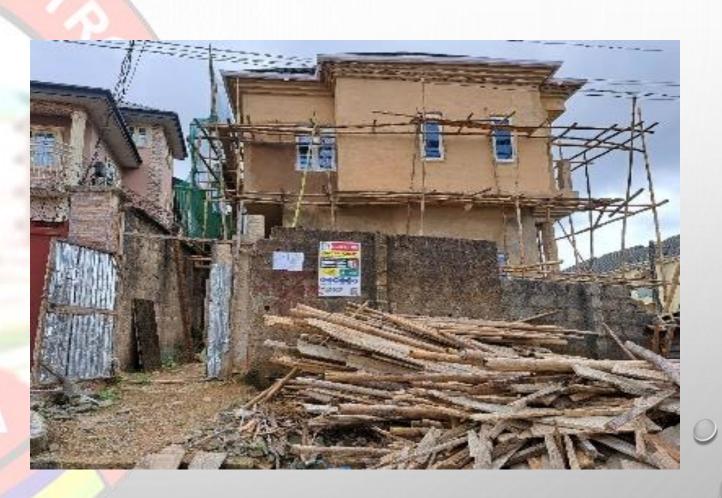

#### PROPERTY ALONG TOKUNBO DISU STREET MAGODO

**STAGE:** 1ST FLOOR SLAB CARCASS

NO OF FLOORS: 3 FLOORS 2 STRUCTURES

SEMI DETACHED

**DEVELOPMENT PERMIT STATUS: UNKNOWN** 

**DESCRIPTION OF WORK: COMMERCIAL** 

#### PROPERTY AT 6 JOY AKPUGBO UNILAG ESTATE MAGODO PHASE 1

**STAGE:** BLOCKWORK ON GROUND FLOOR

NO OF FLOORS: 2 FLOORS

**DEVELOPMENT PERMIT STATUS: UNKNOWN** 

**DESCRIPTION OF WORK: RESIDENTIAL** 

#### 1 DING

**STAGE:** BLOCKWORK ON GROUND FLOOR

NO OF FLOORS: 2 FLOORS

**DEVELOPMENT PERMIT STATUS: UNKNOWN** 

**DESCRIPTION OF WORK: RESIDENTIAL** 

an DING