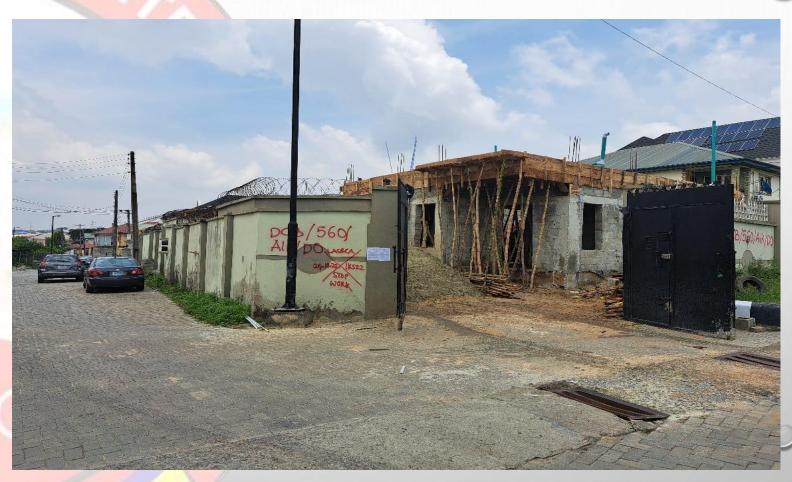

## PROPERTY AT NO 28 OGUNNAIKE STREET OFF ADEKUNLE BANJO STREET SHANGISHA

LASBOA LASBOA

**STAGE:** GROUND FLOOR LINTEL

NO OF FLOORS: 2 FLOOR

PERMIT: NIL

**AUTHORIZATION:** NIL

**GREEN STICKER: NIL** 

**REMARK:** STAGE INSPECTION NOT

CONDUCTED