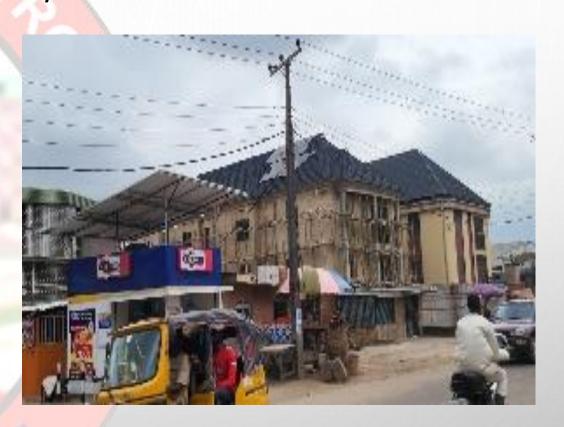

## PROPERTY BESIDE NO 20A SCIENCE ROAD UNILAG ESTATE MAGODO ISHERI

**STAGE:** FINISHES

NO OF FLOORS: 2 FLOORS

**PERMIT: ISSUED** 

**AUTHORIZATION: UNKNOWN** 

**GREEN STICKER: NILL** 

**REMARK: STAGE INSPECTION NOT** 

CONDUCTED