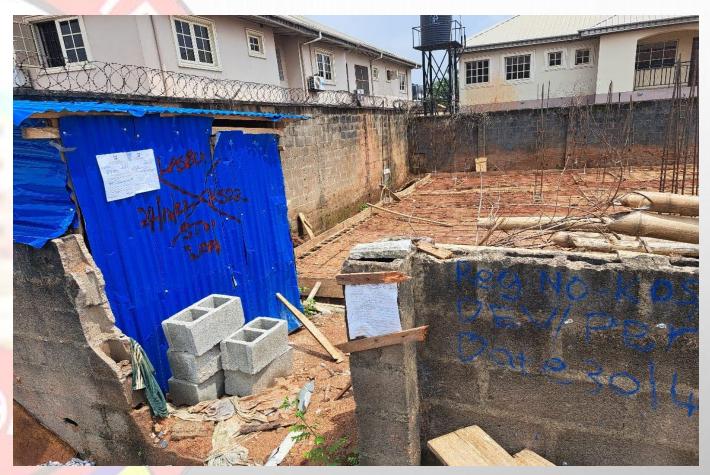

#### PROPERTY AT BLOCK 5A PLOT 24 JULIUS GBIGBI MAGODO PHASE I LAGOS STATE

**STAGE:** DPC LEVEL

NO OF FLOORS: 3 FLOORS

PERMIT: NIL

**AUTHORIZATION: NIL** 

**GREEN STICKER:** NIL

**REMARK:** STAGE INSPECTION NOT

CONDUCTED