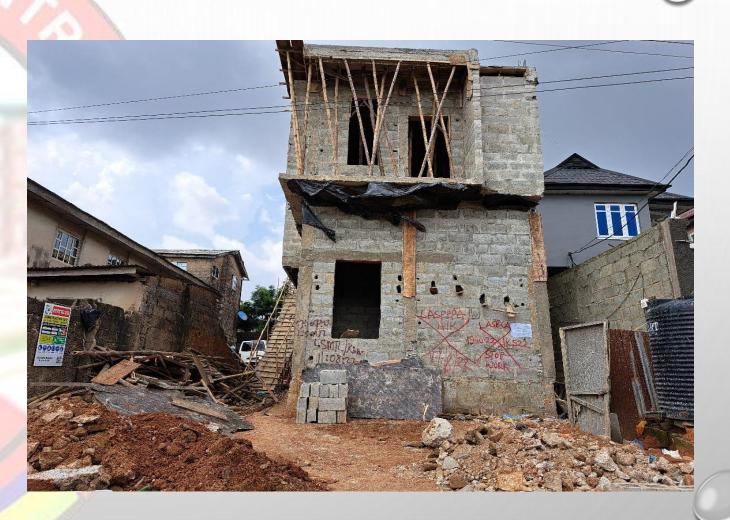

## PROPERTY AT THE CORNERPIECE OF REMI SOFOLUWE STREET MAGODO PHASE I LAGOS STATE

**STAGE:** FIRST FLOOR BEAM FORMWORK

NO OF FLOORS: 2 FLOOR

PERMIT: NIL

**AUTHORIZATION: NIL** 

**GREEN STICKER: NIL** 

**REMARK:** STAGE INSPECTION NOT

CONDUCTED

LASB(