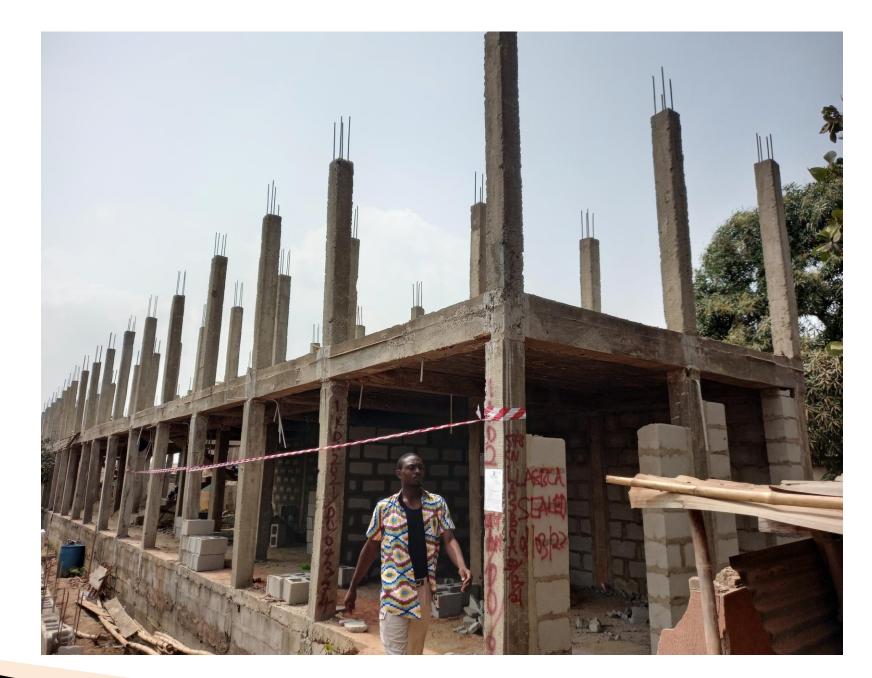

# LIST OF ONGOING STRUCTURES IN IKORODU NORTH AND IMOTA DISTRICTS, LAGOS STATE

| S/N | LOCATION/ADDRESS                                                                  |               | DESCRIPTION OF<br>PROPERTY |                                                 |                        | AUTHORIZATION ST<br>STATUS | AGE CERTIFICATION<br>(IF ANY) | PICTURES | DATE     | REMARKS     |
|-----|-----------------------------------------------------------------------------------|---------------|----------------------------|-------------------------------------------------|------------------------|----------------------------|-------------------------------|----------|----------|-------------|
| 1   | Along Jesus Court street, off<br>Gberigbe Agura road,<br>Gberigbe, Ikorodu.       | Ikorodu/Imota | 11 floor(2 units)          | Lintels have been<br>cast(in place)             | Not Ascertained        | Not Ascertained            | NONE                          |          | 22-07-22 | No Response |
| 2   | Along Church Hill Emenike<br>close, off Imowo-nla road, Jajo<br>estate, Ikorodu.  | Ikorodu/Imota | 2 floors                   | Construction of<br>formwork for<br>roof parapet | Not Ascertained        | Not Ascertained            | NONE                          |          | 22-07-22 | No Response |
| 3   | Along Mowo nla road, beside<br>TNT event place, AP bus stop,<br>Gberigbe, Ikorodu | Ikorodu/Imota | 1 floor                    | Ground slab have<br>been cast in place          | DCB/PROV/749/IK<br>DIJ | YES                        | YES                           |          | 22-07-22 |             |