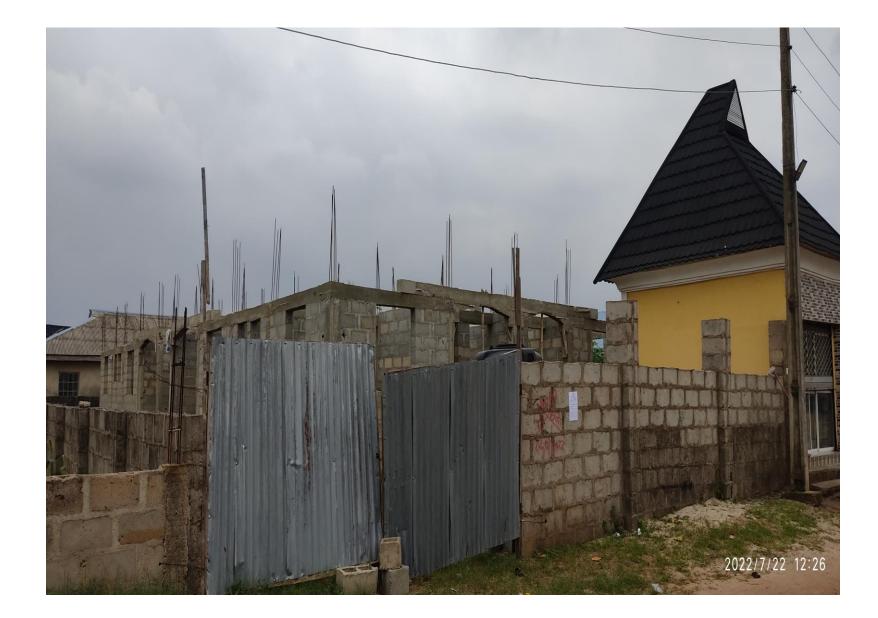

# LIST OF ONGOING STRUCTURES IN IKORODU NORTH AND IMOTA DISTRICTS, LAGOS STATE

| S/N | LOCATION/ADDRESS                                                                  |               | DESCRIPTION OF<br>PROPERTY |                                                 |                        | AUTHORIZATION ST<br>STATUS | AGE CERTIFICATION<br>(IF ANY) | PICTURES | DATE     | REMARKS     |
|-----|-----------------------------------------------------------------------------------|---------------|----------------------------|-------------------------------------------------|------------------------|----------------------------|-------------------------------|----------|----------|-------------|
| 1   | Along Jesus Court street, off<br>Gberigbe Agura road,<br>Gberigbe, Ikorodu.       | Ikorodu/Imota | 11 floor(2 units)          | Lintels have been<br>cast(in place)             | Not Ascertained        | Not Ascertained            | NONE                          |          | 22-07-22 | No Response |
| 2   | Along Church Hill Emenike<br>close, off Imowo-nla road, Jajo<br>estate, Ikorodu.  | Ikorodu/Imota | 2 floors                   | Construction of<br>formwork for<br>roof parapet | Not Ascertained        | Not Ascertained            | NONE                          |          | 22-07-22 | No Response |
| 3   | Along Mowo nla road, beside<br>TNT event place, AP bus stop,<br>Gberigbe, Ikorodu | Ikorodu/Imota | 1 floor                    | Ground slab have<br>been cast in place          | DCB/PROV/749/IK<br>DIJ | YES                        | YES                           |          | 22-07-22 |             |