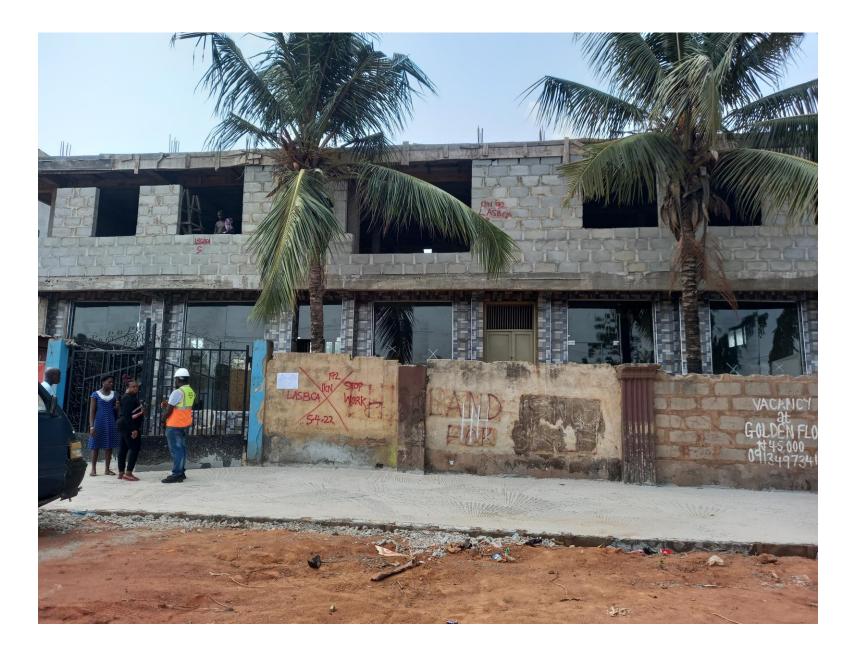

# DETAILS OF EACH ABANDONED SITE IN IKORODU NORTH AND IMOTA DISTRICTS

Property at Babasola close, off Saheed Dehinsilu street, Jajo estate phase II, Imowonla road, Ikorodu.

NO. OF FLOORS: 3

#### STAGE OF WORK:

Columns and Beams are in place on third floor.

Property at Estaport estate road, Pipeline road, Imowo-nla, Ikorodu, Lagos State.

NO. OF FLOORS: 2

STAGE OF WORK:

Roof Carcass

Property at Bola Raji street, Pipeline road, Imowo-nla, Ikorodu.