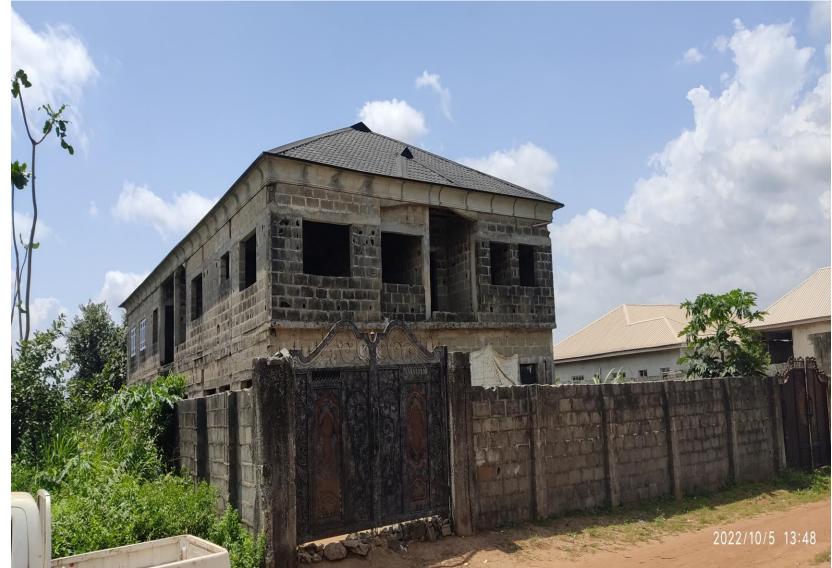

# DETAILS OF EACH ABANDONED SITE IN IKORODU NORTH AND IMOTA DISTRICTS

Property at Babasola close, off Saheed Dehinsilu street, Jajo estate phase II, Imowonla road, Ikorodu.

NO. OF FLOORS: 3

#### STAGE OF WORK:

Columns and Beams are in place on third floor.

Property at Estaport estate road, Pipeline road, Imowo-nla, Ikorodu, Lagos State.

NO. OF FLOORS: 2

STAGE OF WORK:

Roof Carcass

Property at Bola Raji street, Pipeline road, Imowo-nla, Ikorodu.