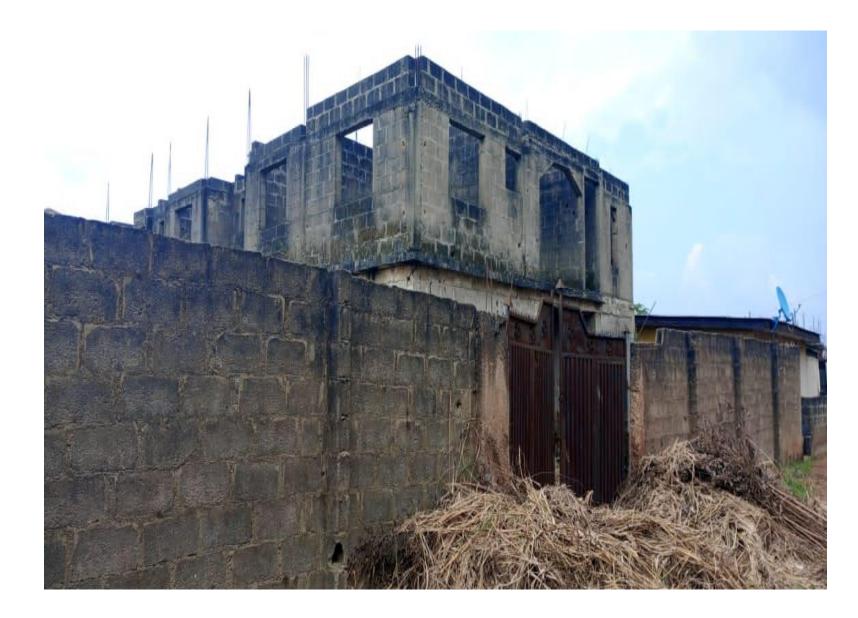

# DETAILS OF EACH ABANDONED SITE IN IKORODU NORTH AND IMOTA DISTRICTS

Property at Babasola close, off Saheed Dehinsilu street, Jajo estate phase II, Imowonla road, Ikorodu.

NO. OF FLOORS: 3

#### STAGE OF WORK:

Columns and Beams are in place on third floor.

Property at Estaport estate road, Pipeline road, Imowo-nla, Ikorodu, Lagos State.

NO. OF FLOORS: 2

STAGE OF WORK:

Roof Carcass

Property at Bola Raji street, Pipeline road, Imowo-nla, Ikorodu.