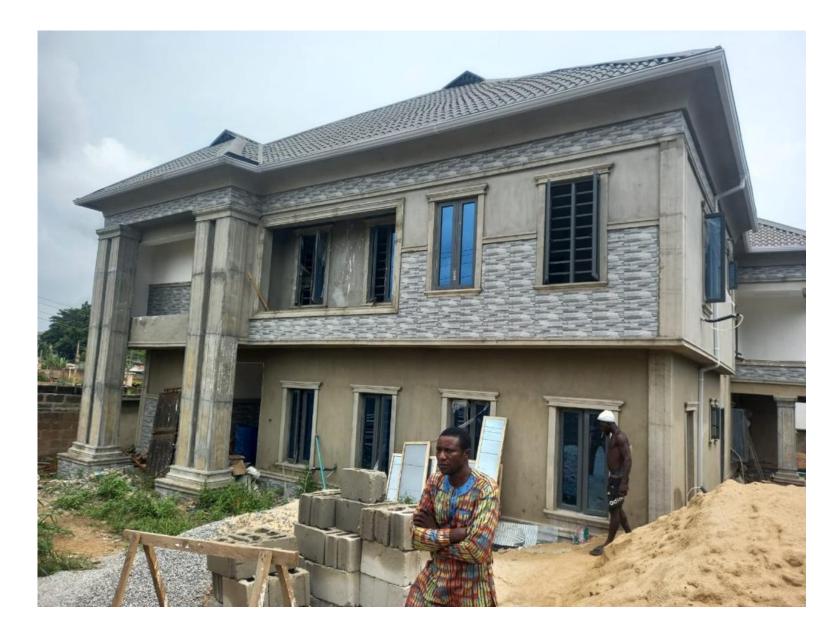

# LIST OF ONGOING STRUCTURES IN IKORODU NORTH AND IMOTA DISTRICTS, LAGOS STATE

| S/N | LOCATION/ADDRESS                                                                  |               | DESCRIPTION OF<br>PROPERTY |                                                 |                        | AUTHORIZATION ST<br>STATUS | AGE CERTIFICATION<br>(IF ANY) | PICTURES | DATE     | REMARKS     |
|-----|-----------------------------------------------------------------------------------|---------------|----------------------------|-------------------------------------------------|------------------------|----------------------------|-------------------------------|----------|----------|-------------|
| 1   | Along Jesus Court street, off<br>Gberigbe Agura road,<br>Gberigbe, Ikorodu.       | Ikorodu/Imota | 11 floor(2 units)          | Lintels have been<br>cast(in place)             | Not Ascertained        | Not Ascertained            | NONE                          |          | 22-07-22 | No Response |
| 2   | Along Church Hill Emenike<br>close, off Imowo-nla road, Jajo<br>estate, Ikorodu.  | Ikorodu/Imota | 2 floors                   | Construction of<br>formwork for<br>roof parapet | Not Ascertained        | Not Ascertained            | NONE                          |          | 22-07-22 | No Response |
| 3   | Along Mowo nla road, beside<br>TNT event place, AP bus stop,<br>Gberigbe, Ikorodu | Ikorodu/Imota | 1 floor                    | Ground slab have<br>been cast in place          | DCB/PROV/749/IK<br>DIJ | YES                        | YES                           |          | 22-07-22 |             |