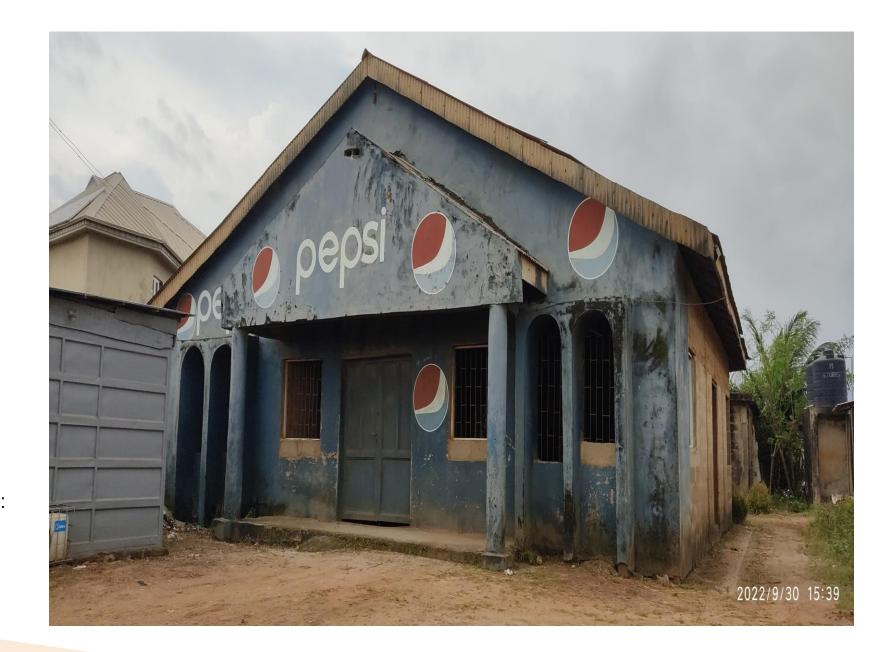

| S/N | LOCATION/ADDRESS                                                                    | (¬A/ (_ )A    | DESCRIPTION OF<br>PROPERTY |                              | DEVELOPMENT<br>PERMIT STATUS | PICTURES | DATE     | REMARKS |
|-----|-------------------------------------------------------------------------------------|---------------|----------------------------|------------------------------|------------------------------|----------|----------|---------|
|     | Property along Gberigbe road,<br>Ewu Owa, Ikorodu. (Pepsi<br>depot)                 | Ikorodu/Imota | 1floor                     | Roofed                       | Yet to be Ascertained        |          | 30-09-22 |         |
|     | Property along Gberigbe road,<br>Onefold bus stop, Gberigbe,<br>Ikorodu.(Warehouse) | Ikorodu/Imota | 11TIOOT                    | Roofed (steel<br>truss)      | Yet to be Ascertained        |          | 30-09-22 |         |
|     | Property along Gberigbe<br>Agura road, before AP bus<br>stop, Gberigbe, Ikorodu.    | Ikorodu/Imota | 1floor                     | Block works<br>(Round level) | Yet to be Ascertained        |          | 30-09-22 |         |

NO. OF FLOORS: 1

**STAGE OF WORK:** Dilapidated and Abandoned

DEVELOPMENT PERMIT STATUS:

Along Gberigbe road, Ewu Owa, Ikorodu.

(Pepsi Depot)

NO. OF FLOORS: 1

STAGE OF WORK: Roofed

DEVELOPMENT PERMIT STATUS: