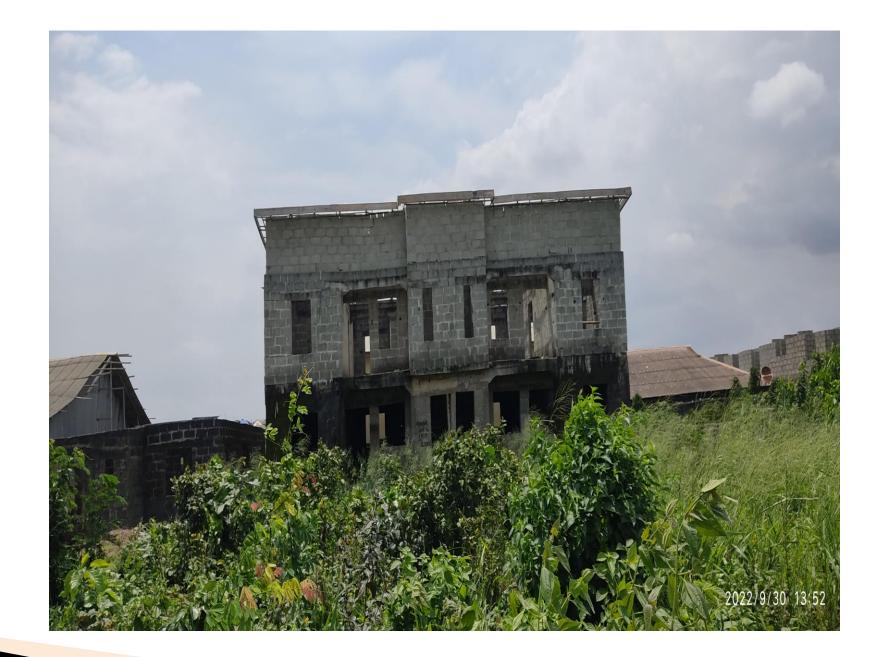

## LIST OF ABANDONED STRUCTURES IN IKORODU NORTH AND IMOTA DISTRICTS, LAGOS STATE

| S/N | LOCATION/ADDRESS                                                                                                 | ILGA/LCDA     | DESCRIPTION OF<br>PROPERTY | STAGE OF WORK                                            | DEVELOPMENT<br>PERMIT STATUS | PICTURES | DATE     | REMARKS |
|-----|------------------------------------------------------------------------------------------------------------------|---------------|----------------------------|----------------------------------------------------------|------------------------------|----------|----------|---------|
| 1   | Property at Babasola close, off<br>Saheed Dehinsilu street, Jajo<br>estate phase II, Imowo-nla<br>road, Ikorodu. | Ikorodu/Imota | 3floors                    | Columns and<br>Lintels are in<br>place on third<br>floor | Yet to be Ascertained        |          | 30-09-22 |         |
| 2   | Property at Estaport estate<br>road, Pipeline road, Imowo-<br>nla, Ikorodu, Lagos State.                         | Ikorodu/Imota | 2floors                    | Roof carcass                                             | Yet to be Ascertained        |          | 30-09-22 |         |
| 3   | Property at Bola Raji street,<br>Pipeline road, Imowo-nla,<br>Ikorodu, Lagos.                                    | Ikorodu/Imota | 2floors                    | Block works on<br>suspended slab<br>(Round level)        | Yet to be Ascertained        |          | 30-09-22 |         |