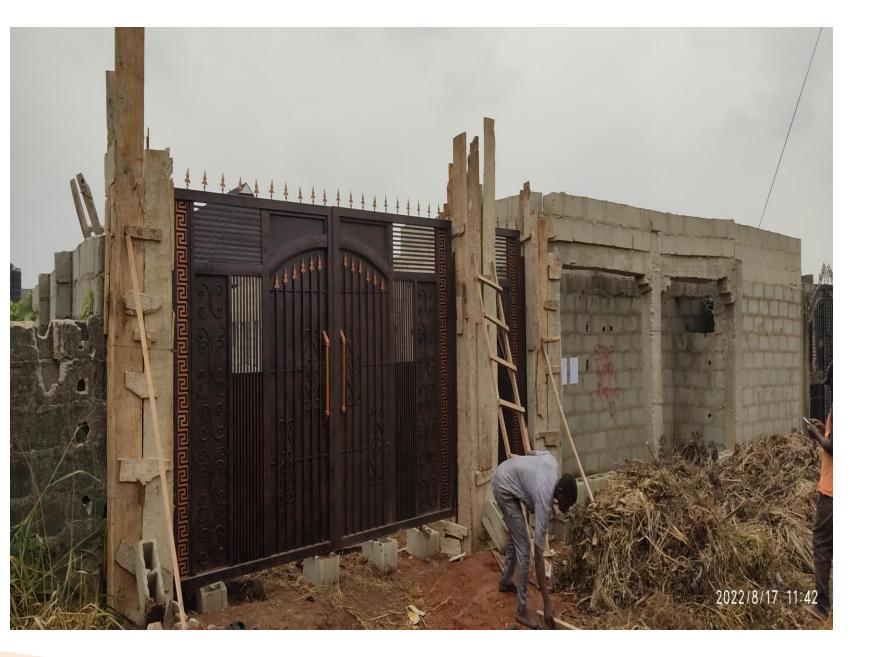

# LIST OF ONGOING STRUCTURES IN IKORODU NORTH AND IMOTA DISTRICTS, LAGOS STATE

| S/N | LOCATION/ADDRESS                                                                  |               | DESCRIPTION OF<br>PROPERTY |                                                 |                        | AUTHORIZATION ST<br>STATUS | AGE CERTIFICATION<br>(IF ANY) | PICTURES | DATE     | REMARKS     |
|-----|-----------------------------------------------------------------------------------|---------------|----------------------------|-------------------------------------------------|------------------------|----------------------------|-------------------------------|----------|----------|-------------|
| 1   | Along Jesus Court street, off<br>Gberigbe Agura road,<br>Gberigbe, Ikorodu.       | Ikorodu/Imota | 11 floor(2 units)          | Lintels have been<br>cast(in place)             | Not Ascertained        | Not Ascertained            | NONE                          |          | 22-07-22 | No Response |
| 2   | Along Church Hill Emenike<br>close, off Imowo-nla road, Jajo<br>estate, Ikorodu.  | Ikorodu/Imota | 2 floors                   | Construction of<br>formwork for<br>roof parapet | Not Ascertained        | Not Ascertained            | NONE                          |          | 22-07-22 | No Response |
| 3   | Along Mowo nla road, beside<br>TNT event place, AP bus stop,<br>Gberigbe, Ikorodu | Ikorodu/Imota | 1 floor                    | Ground slab have<br>been cast in place          | DCB/PROV/749/IK<br>DIJ | YES                        | YES                           |          | 22-07-22 |             |