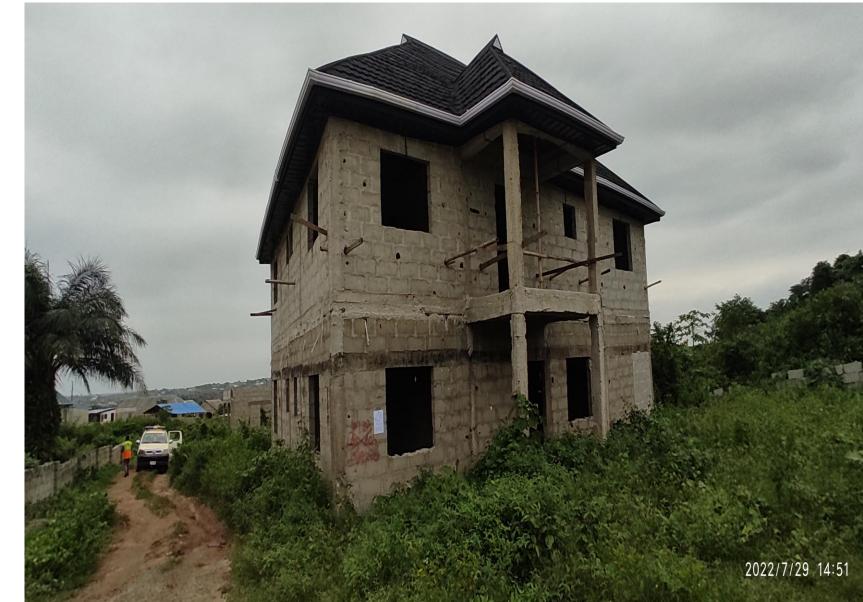

## LIST OF ABANDONED STRUCTURES IN IKORODU NORTH AND IMOTA DISTRICTS, LAGOS STATE

| S/N | LOCATION/ADDRESS                                                                                                 | ILGA/LCDA     | DESCRIPTION OF<br>PROPERTY | STAGE OF WORK                                            | DEVELOPMENT<br>PERMIT STATUS | PICTURES | DATE     | REMARKS |
|-----|------------------------------------------------------------------------------------------------------------------|---------------|----------------------------|----------------------------------------------------------|------------------------------|----------|----------|---------|
| 1   | Property at Babasola close, off<br>Saheed Dehinsilu street, Jajo<br>estate phase II, Imowo-nla<br>road, Ikorodu. | Ikorodu/Imota | 3floors                    | Columns and<br>Lintels are in<br>place on third<br>floor | Yet to be Ascertained        |          | 30-09-22 |         |
| 2   | Property at Estaport estate<br>road, Pipeline road, Imowo-<br>nla, Ikorodu, Lagos State.                         | Ikorodu/Imota | 2floors                    | Roof carcass                                             | Yet to be Ascertained        |          | 30-09-22 |         |
| 3   | Property at Bola Raji street,<br>Pipeline road, Imowo-nla,<br>Ikorodu, Lagos.                                    | Ikorodu/Imota | 2floors                    | Block works on<br>suspended slab<br>(Round level)        | Yet to be Ascertained        |          | 30-09-22 |         |