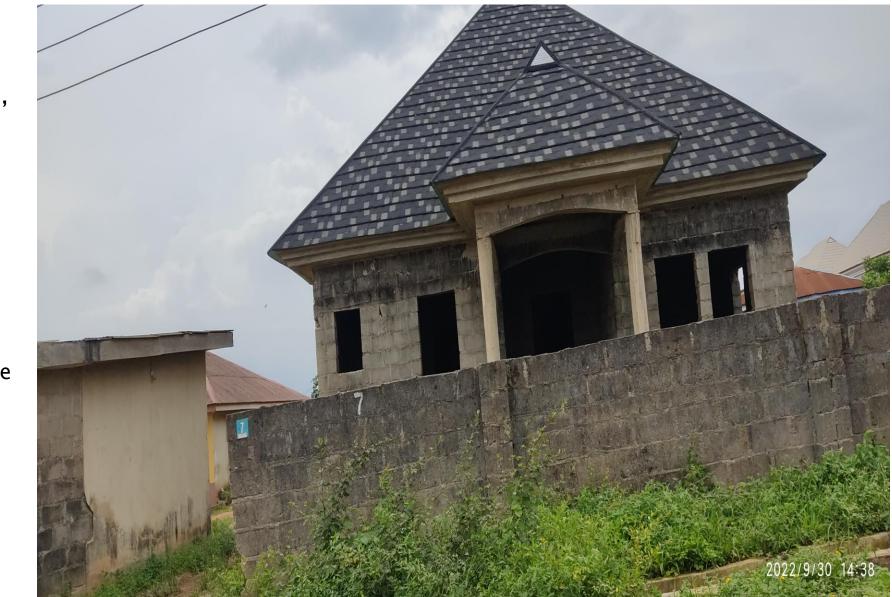

# LIST OF ONGOING STRUCTURES IN IKORODU NORTH AND IMOTA DISTRICTS, LAGOS STATE

| S/N | LOCATION/ADDRESS                                                                  |               | DESCRIPTION OF<br>PROPERTY |                                                 |                        | AUTHORIZATION ST<br>STATUS | AGE CERTIFICATION<br>(IF ANY) | PICTURES | DATE     | REMARKS     |
|-----|-----------------------------------------------------------------------------------|---------------|----------------------------|-------------------------------------------------|------------------------|----------------------------|-------------------------------|----------|----------|-------------|
| 1   | Along Jesus Court street, off<br>Gberigbe Agura road,<br>Gberigbe, Ikorodu.       | Ikorodu/Imota | 11 floor(2 units)          | Lintels have been<br>cast(in place)             | Not Ascertained        | Not Ascertained            | NONE                          |          | 22-07-22 | No Response |
| 2   | Along Church Hill Emenike<br>close, off Imowo-nla road, Jajo<br>estate, Ikorodu.  | Ikorodu/Imota | 2 floors                   | Construction of<br>formwork for<br>roof parapet | Not Ascertained        | Not Ascertained            | NONE                          |          | 22-07-22 | No Response |
| 3   | Along Mowo nla road, beside<br>TNT event place, AP bus stop,<br>Gberigbe, Ikorodu | Ikorodu/Imota | 1 floor                    | Ground slab have<br>been cast in place          | DCB/PROV/749/IK<br>DIJ | YES                        | YES                           |          | 22-07-22 |             |