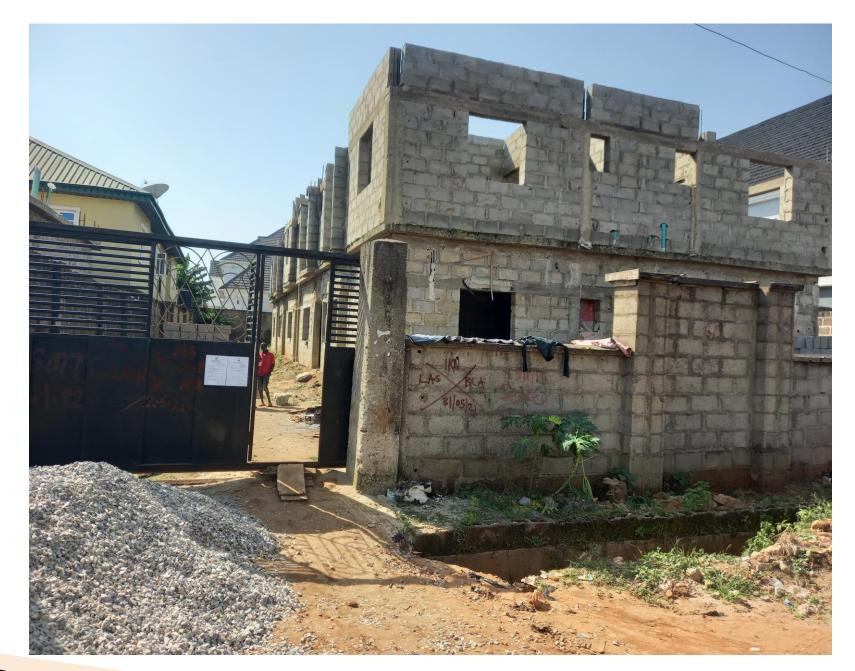

### LIST OF VACANT SITES IN IKORODU NORTH AND IMOTA DISTRICTS, LAGOS STATE

| S/N | LOCATION                                                                              | LGA/LCDA      | STAGE OF WORK | LAND APPROVAL/TITLE   | PICTURES | DATE     | REMARKS |
|-----|---------------------------------------------------------------------------------------|---------------|---------------|-----------------------|----------|----------|---------|
| 1   | Church Hill Emenke close, Jajo<br>estate phase II, Mowo-nla<br>road, Ikorodu.         | Ikorodu/Imota | vacant plot   | Yet to be Ascertained |          | 30-09-22 |         |
|     | Along the road, off Ireoluwa<br>estate road, off Igbokuta road,<br>Gberigbe, Ikorodu. | Ikorodu/Imota | vacant plot   | Yet to be Ascertained |          | 30-09-22 |         |
|     | Along the road, off Ireoluwa<br>estate road, off Igbokuta road,<br>Gberigbe, Ikorodu. | Ikorodu/Imota | vacant plot   | Yet to be Ascertained |          | 30-09-22 |         |

## DETAILS OF EACH VACANT SITE IN IKORODU NORTH AND IMOTA DISTRICTS

Along Church Hill Emenike close, Jajo estate phase II, Mowo-nla road, Ikorodu.

Along the road, off Ireoluwa estate road, off Igbokuta road, Gberigbe, Ikorodu.