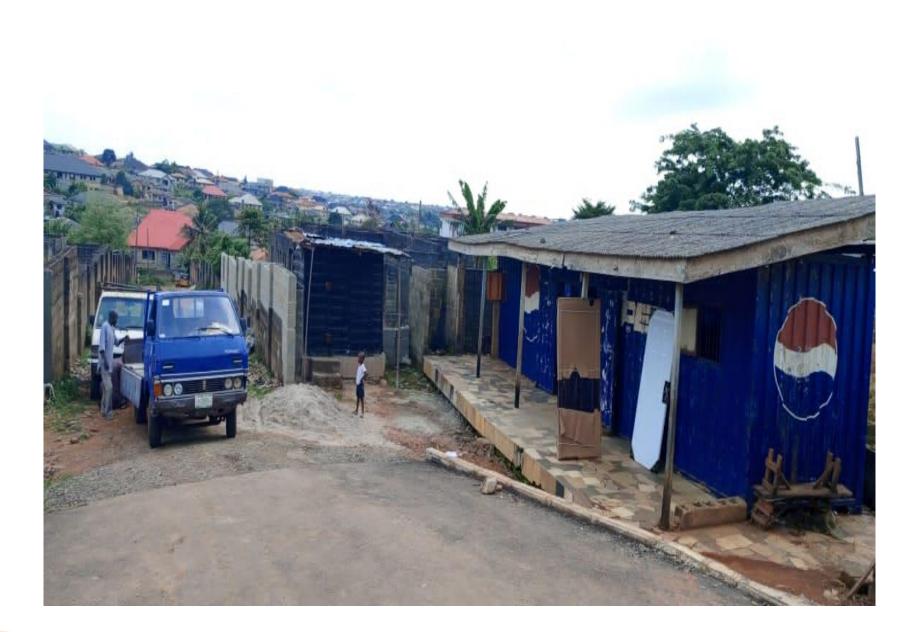

| S/N | LOCATION/ADDRESS                                                                    | (¬A/ (_ )A    | DESCRIPTION OF<br>PROPERTY |                              | DEVELOPMENT<br>PERMIT STATUS | PICTURES | DATE     | REMARKS |
|-----|-------------------------------------------------------------------------------------|---------------|----------------------------|------------------------------|------------------------------|----------|----------|---------|
|     | Property along Gberigbe road,<br>Ewu Owa, Ikorodu. (Pepsi<br>depot)                 | Ikorodu/Imota | 1floor                     | Roofed                       | Yet to be Ascertained        |          | 30-09-22 |         |
|     | Property along Gberigbe road,<br>Onefold bus stop, Gberigbe,<br>Ikorodu.(Warehouse) | Ikorodu/Imota | 11TIOOT                    | Roofed (steel<br>truss)      | Yet to be Ascertained        |          | 30-09-22 |         |
|     | Property along Gberigbe<br>Agura road, before AP bus<br>stop, Gberigbe, Ikorodu.    | Ikorodu/Imota | 1floor                     | Block works<br>(Round level) | Yet to be Ascertained        |          | 30-09-22 |         |

NO. OF FLOORS: 1

**STAGE OF WORK:** Dilapidated and Abandoned

DEVELOPMENT PERMIT STATUS:

Along Gberigbe road, Ewu Owa, Ikorodu.

(Pepsi Depot)

NO. OF FLOORS: 1

STAGE OF WORK: Roofed

DEVELOPMENT PERMIT STATUS: