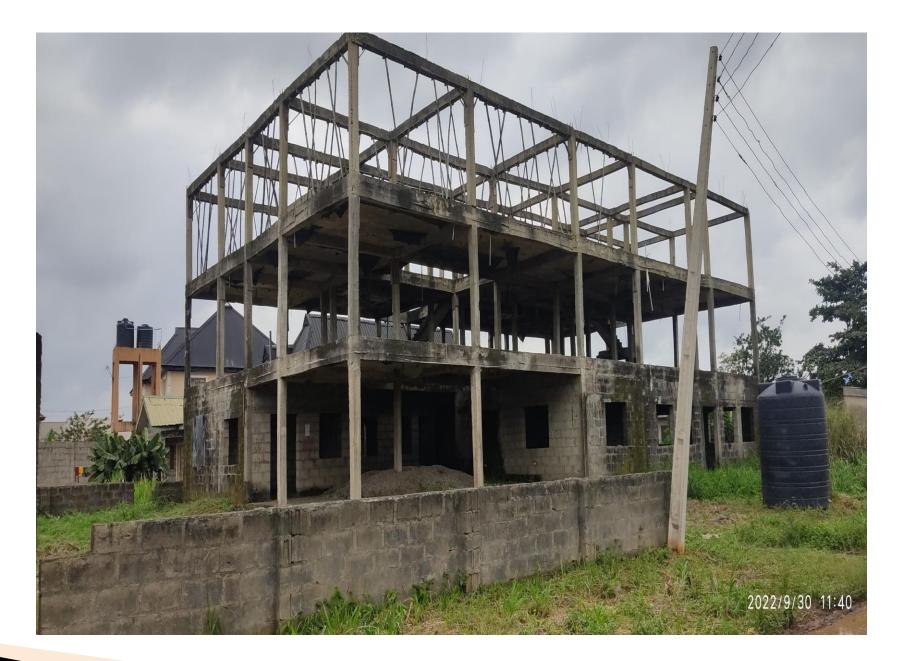

## LIST OF ABANDONED STRUCTURES IN IKORODU NORTH AND IMOTA DISTRICTS, LAGOS STATE

| S/N | LOCATION/ADDRESS                                                                                                 | ILGA/LCDA     | DESCRIPTION OF<br>PROPERTY | STAGE OF WORK                                            | DEVELOPMENT<br>PERMIT STATUS | PICTURES | DATE     | REMARKS |
|-----|------------------------------------------------------------------------------------------------------------------|---------------|----------------------------|----------------------------------------------------------|------------------------------|----------|----------|---------|
| 1   | Property at Babasola close, off<br>Saheed Dehinsilu street, Jajo<br>estate phase II, Imowo-nla<br>road, Ikorodu. | Ikorodu/Imota | 3floors                    | Columns and<br>Lintels are in<br>place on third<br>floor | Yet to be Ascertained        |          | 30-09-22 |         |
| 2   | Property at Estaport estate<br>road, Pipeline road, Imowo-<br>nla, Ikorodu, Lagos State.                         | Ikorodu/Imota | 2floors                    | Roof carcass                                             | Yet to be Ascertained        |          | 30-09-22 |         |
| 3   | Property at Bola Raji street,<br>Pipeline road, Imowo-nla,<br>Ikorodu, Lagos.                                    | Ikorodu/Imota | 2floors                    | Block works on<br>suspended slab<br>(Round level)        | Yet to be Ascertained        |          | 30-09-22 |         |