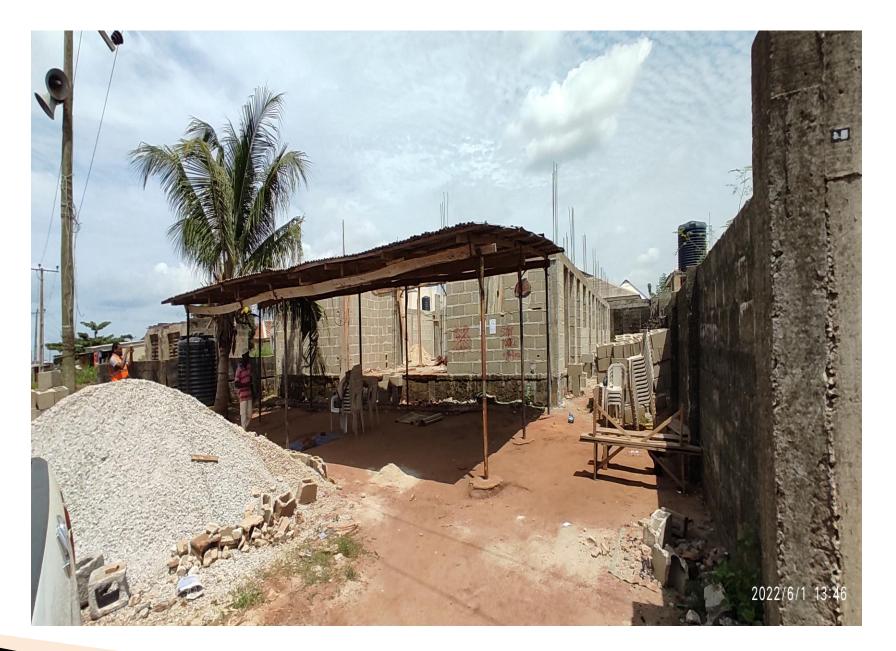

# LIST OF ONGOING STRUCTURES IN IKORODU NORTH AND IMOTA DISTRICTS, LAGOS STATE

| S/N | LOCATION/ADDRESS                                                                  |               | DESCRIPTION OF<br>PROPERTY |                                                 |                        | AUTHORIZATION ST<br>STATUS | AGE CERTIFICATION<br>(IF ANY) | PICTURES | DATE     | REMARKS     |
|-----|-----------------------------------------------------------------------------------|---------------|----------------------------|-------------------------------------------------|------------------------|----------------------------|-------------------------------|----------|----------|-------------|
| 1   | Along Jesus Court street, off<br>Gberigbe Agura road,<br>Gberigbe, Ikorodu.       | Ikorodu/Imota | 11 floor(2 units)          | Lintels have been<br>cast(in place)             | Not Ascertained        | Not Ascertained            | NONE                          |          | 22-07-22 | No Response |
| 2   | Along Church Hill Emenike<br>close, off Imowo-nla road, Jajo<br>estate, Ikorodu.  | Ikorodu/Imota | 2 floors                   | Construction of<br>formwork for<br>roof parapet | Not Ascertained        | Not Ascertained            | NONE                          |          | 22-07-22 | No Response |
| 3   | Along Mowo nla road, beside<br>TNT event place, AP bus stop,<br>Gberigbe, Ikorodu | Ikorodu/Imota | 1 floor                    | Ground slab have<br>been cast in place          | DCB/PROV/749/IK<br>DIJ | YES                        | YES                           |          | 22-07-22 |             |