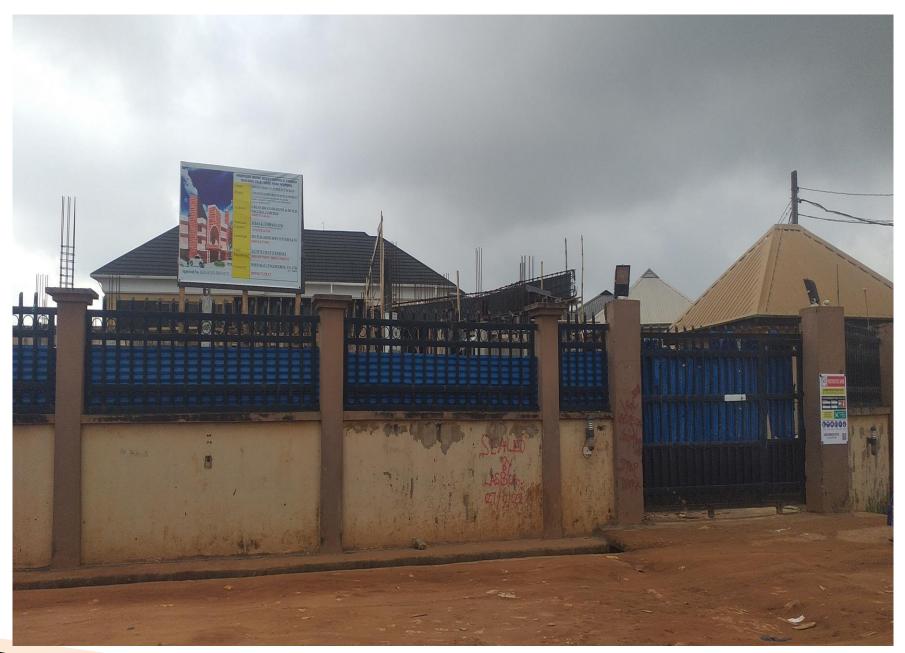

### LIST OF VACANT SITES IN IKORODU NORTH AND IMOTA DISTRICTS, LAGOS STATE

| S/N | LOCATION                                                                              | LGA/LCDA      | STAGE OF WORK | LAND APPROVAL/TITLE   | PICTURES | DATE     | REMARKS |
|-----|---------------------------------------------------------------------------------------|---------------|---------------|-----------------------|----------|----------|---------|
| 1   | Church Hill Emenke close, Jajo<br>estate phase II, Mowo-nla<br>road, Ikorodu.         | Ikorodu/Imota | vacant plot   | Yet to be Ascertained |          | 30-09-22 |         |
|     | Along the road, off Ireoluwa<br>estate road, off Igbokuta road,<br>Gberigbe, Ikorodu. | Ikorodu/Imota | vacant plot   | Yet to be Ascertained |          | 30-09-22 |         |
|     | Along the road, off Ireoluwa<br>estate road, off Igbokuta road,<br>Gberigbe, Ikorodu. | Ikorodu/Imota | vacant plot   | Yet to be Ascertained |          | 30-09-22 |         |