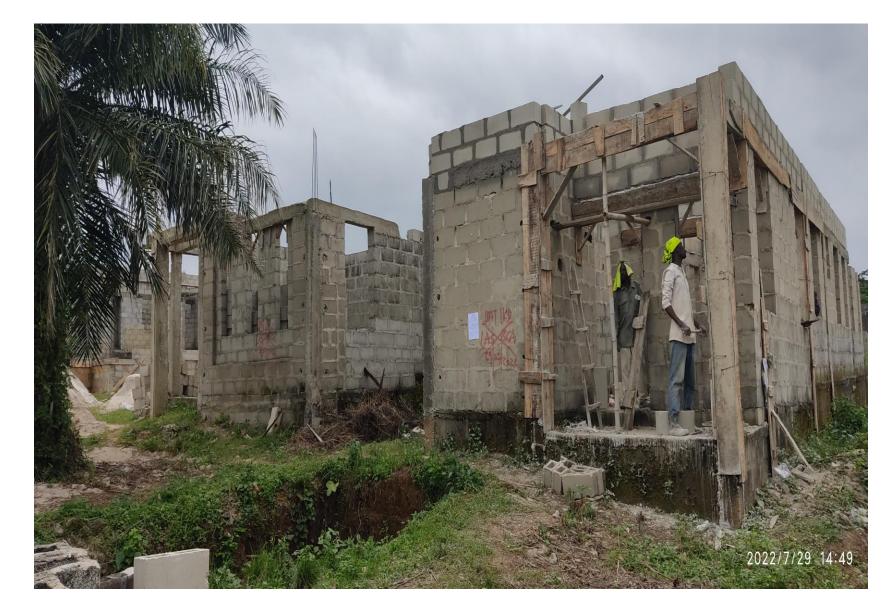

# LIST OF ONGOING STRUCTURES IN IKORODU NORTH AND IMOTA DISTRICTS, LAGOS STATE

| S/N | LOCATION/ADDRESS                                                                  |               | DESCRIPTION OF<br>PROPERTY |                                                 |                        | AUTHORIZATION ST<br>STATUS | AGE CERTIFICATION<br>(IF ANY) | PICTURES | DATE     | REMARKS     |
|-----|-----------------------------------------------------------------------------------|---------------|----------------------------|-------------------------------------------------|------------------------|----------------------------|-------------------------------|----------|----------|-------------|
| 1   | Along Jesus Court street, off<br>Gberigbe Agura road,<br>Gberigbe, Ikorodu.       | Ikorodu/Imota | 11 floor(2 units)          | Lintels have been<br>cast(in place)             | Not Ascertained        | Not Ascertained            | NONE                          |          | 22-07-22 | No Response |
| 2   | Along Church Hill Emenike<br>close, off Imowo-nla road, Jajo<br>estate, Ikorodu.  | Ikorodu/Imota | 2 floors                   | Construction of<br>formwork for<br>roof parapet | Not Ascertained        | Not Ascertained            | NONE                          |          | 22-07-22 | No Response |
| 3   | Along Mowo nla road, beside<br>TNT event place, AP bus stop,<br>Gberigbe, Ikorodu | Ikorodu/Imota | 1 floor                    | Ground slab have<br>been cast in place          | DCB/PROV/749/IK<br>DIJ | YES                        | YES                           |          | 22-07-22 |             |