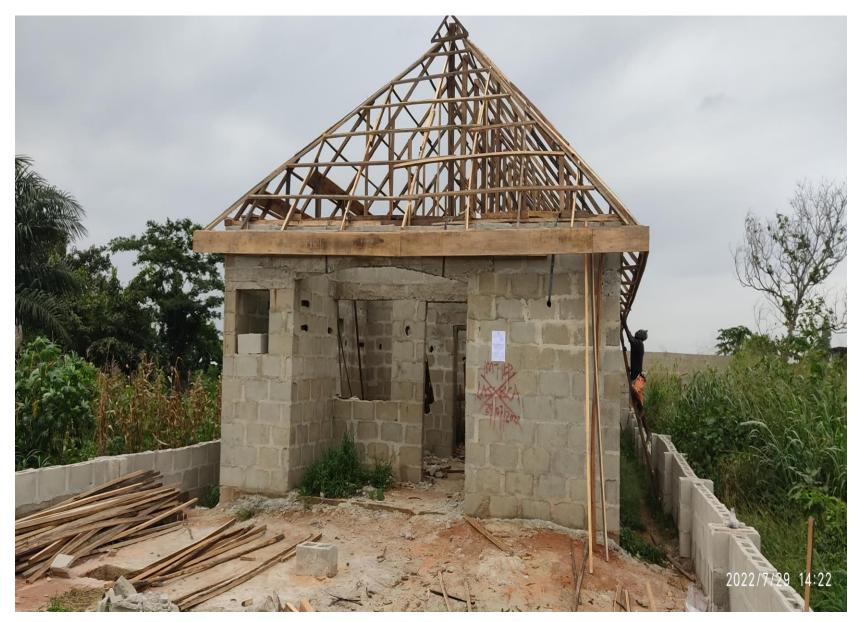

# LIST OF ONGOING STRUCTURES IN IKORODU NORTH AND IMOTA DISTRICTS, LAGOS STATE

| S/N | LOCATION/ADDRESS                                                                  |               | DESCRIPTION OF<br>PROPERTY |                                                 |                        | AUTHORIZATION ST<br>STATUS | AGE CERTIFICATION<br>(IF ANY) | PICTURES | DATE     | REMARKS     |
|-----|-----------------------------------------------------------------------------------|---------------|----------------------------|-------------------------------------------------|------------------------|----------------------------|-------------------------------|----------|----------|-------------|
| 1   | Along Jesus Court street, off<br>Gberigbe Agura road,<br>Gberigbe, Ikorodu.       | Ikorodu/Imota | 11 floor(2 units)          | Lintels have been<br>cast(in place)             | Not Ascertained        | Not Ascertained            | NONE                          |          | 22-07-22 | No Response |
| 2   | Along Church Hill Emenike<br>close, off Imowo-nla road, Jajo<br>estate, Ikorodu.  | Ikorodu/Imota | 2 floors                   | Construction of<br>formwork for<br>roof parapet | Not Ascertained        | Not Ascertained            | NONE                          |          | 22-07-22 | No Response |
| 3   | Along Mowo nla road, beside<br>TNT event place, AP bus stop,<br>Gberigbe, Ikorodu | Ikorodu/Imota | 1 floor                    | Ground slab have<br>been cast in place          | DCB/PROV/749/IK<br>DIJ | YES                        | YES                           |          | 22-07-22 |             |