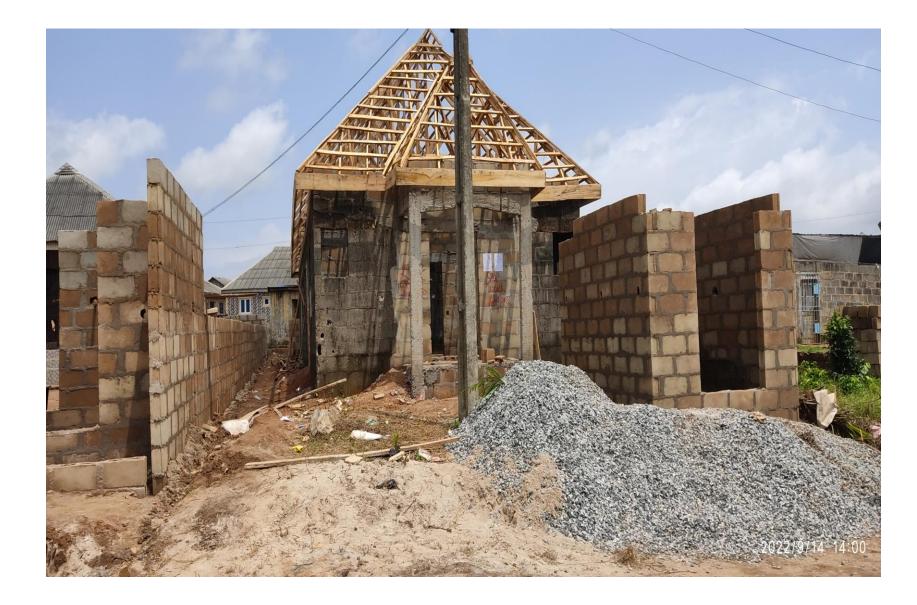

# LIST OF ONGOING STRUCTURES IN IKORODU NORTH AND IMOTA DISTRICTS, LAGOS STATE

| S/N | LOCATION/ADDRESS                                                                  |               | DESCRIPTION OF<br>PROPERTY |                                                 |                        | AUTHORIZATION ST<br>STATUS | AGE CERTIFICATION<br>(IF ANY) | PICTURES | DATE     | REMARKS     |
|-----|-----------------------------------------------------------------------------------|---------------|----------------------------|-------------------------------------------------|------------------------|----------------------------|-------------------------------|----------|----------|-------------|
| 1   | Along Jesus Court street, off<br>Gberigbe Agura road,<br>Gberigbe, Ikorodu.       | Ikorodu/Imota | 11 floor(2 units)          | Lintels have been<br>cast(in place)             | Not Ascertained        | Not Ascertained            | NONE                          |          | 22-07-22 | No Response |
| 2   | Along Church Hill Emenike<br>close, off Imowo-nla road, Jajo<br>estate, Ikorodu.  | Ikorodu/Imota | 2 floors                   | Construction of<br>formwork for<br>roof parapet | Not Ascertained        | Not Ascertained            | NONE                          |          | 22-07-22 | No Response |
| 3   | Along Mowo nla road, beside<br>TNT event place, AP bus stop,<br>Gberigbe, Ikorodu | Ikorodu/Imota | 1 floor                    | Ground slab have<br>been cast in place          | DCB/PROV/749/IK<br>DIJ | YES                        | YES                           |          | 22-07-22 |             |