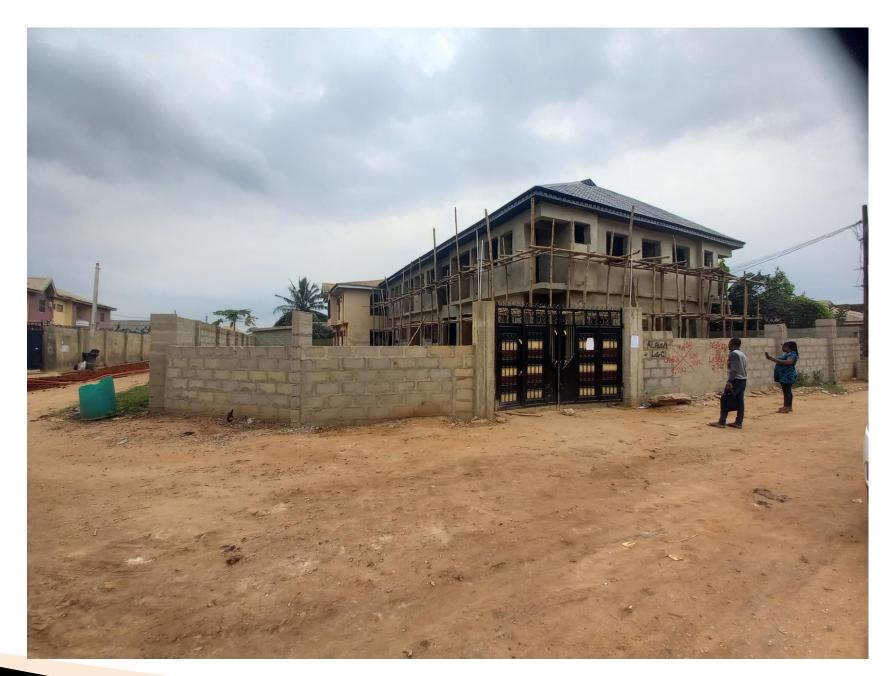

# LIST OF ONGOING STRUCTURES IN IKORODU NORTH AND IMOTA DISTRICTS, LAGOS STATE

| S/N | LOCATION/ADDRESS                                                                  |               | DESCRIPTION OF<br>PROPERTY |                                                 |                        | AUTHORIZATION ST<br>STATUS | AGE CERTIFICATION<br>(IF ANY) | PICTURES | DATE     | REMARKS     |
|-----|-----------------------------------------------------------------------------------|---------------|----------------------------|-------------------------------------------------|------------------------|----------------------------|-------------------------------|----------|----------|-------------|
| 1   | Along Jesus Court street, off<br>Gberigbe Agura road,<br>Gberigbe, Ikorodu.       | Ikorodu/Imota | 11 floor(2 units)          | Lintels have been<br>cast(in place)             | Not Ascertained        | Not Ascertained            | NONE                          |          | 22-07-22 | No Response |
| 2   | Along Church Hill Emenike<br>close, off Imowo-nla road, Jajo<br>estate, Ikorodu.  | Ikorodu/Imota | 2 floors                   | Construction of<br>formwork for<br>roof parapet | Not Ascertained        | Not Ascertained            | NONE                          |          | 22-07-22 | No Response |
| 3   | Along Mowo nla road, beside<br>TNT event place, AP bus stop,<br>Gberigbe, Ikorodu | Ikorodu/Imota | 1 floor                    | Ground slab have<br>been cast in place          | DCB/PROV/749/IK<br>DIJ | YES                        | YES                           |          | 22-07-22 |             |