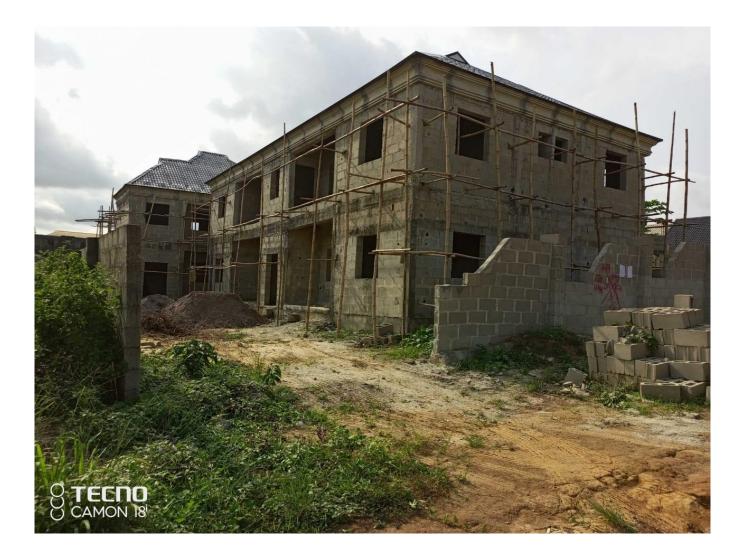

# LIST OF ONGOING STRUCTURES IN IKORODU NORTH AND IMOTA DISTRICTS, LAGOS STATE

| S/N | LOCATION/ADDRESS                                                                  |               | DESCRIPTION OF<br>PROPERTY |                                                 |                        | AUTHORIZATION ST<br>STATUS | AGE CERTIFICATION<br>(IF ANY) | PICTURES | DATE     | REMARKS     |
|-----|-----------------------------------------------------------------------------------|---------------|----------------------------|-------------------------------------------------|------------------------|----------------------------|-------------------------------|----------|----------|-------------|
| 1   | Along Jesus Court street, off<br>Gberigbe Agura road,<br>Gberigbe, Ikorodu.       | Ikorodu/Imota | 11 floor(2 units)          | Lintels have been<br>cast(in place)             | Not Ascertained        | Not Ascertained            | NONE                          |          | 22-07-22 | No Response |
| 2   | Along Church Hill Emenike<br>close, off Imowo-nla road, Jajo<br>estate, Ikorodu.  | Ikorodu/Imota | 2 floors                   | Construction of<br>formwork for<br>roof parapet | Not Ascertained        | Not Ascertained            | NONE                          |          | 22-07-22 | No Response |
| 3   | Along Mowo nla road, beside<br>TNT event place, AP bus stop,<br>Gberigbe, Ikorodu | Ikorodu/Imota | 1 floor                    | Ground slab have<br>been cast in place          | DCB/PROV/749/IK<br>DIJ | YES                        | YES                           |          | 22-07-22 |             |