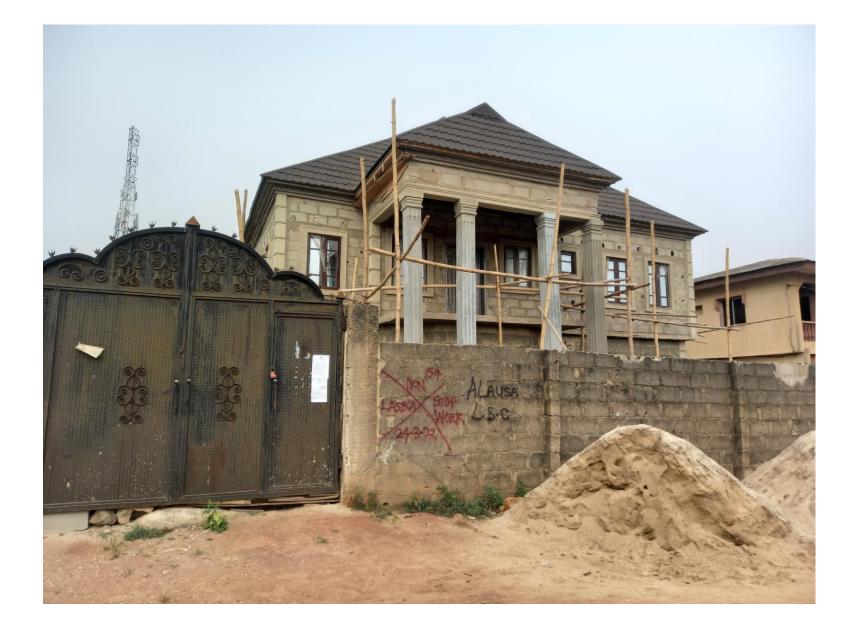

# LIST OF ONGOING STRUCTURES IN IKORODU NORTH AND IMOTA DISTRICTS, LAGOS STATE

| S/N | LOCATION/ADDRESS                                                                  |               | DESCRIPTION OF<br>PROPERTY |                                                 |                        | AUTHORIZATION ST<br>STATUS | AGE CERTIFICATION<br>(IF ANY) | PICTURES | DATE     | REMARKS     |
|-----|-----------------------------------------------------------------------------------|---------------|----------------------------|-------------------------------------------------|------------------------|----------------------------|-------------------------------|----------|----------|-------------|
| 1   | Along Jesus Court street, off<br>Gberigbe Agura road,<br>Gberigbe, Ikorodu.       | Ikorodu/Imota | 11 floor(2 units)          | Lintels have been<br>cast(in place)             | Not Ascertained        | Not Ascertained            | NONE                          |          | 22-07-22 | No Response |
| 2   | Along Church Hill Emenike<br>close, off Imowo-nla road, Jajo<br>estate, Ikorodu.  | Ikorodu/Imota | 2 floors                   | Construction of<br>formwork for<br>roof parapet | Not Ascertained        | Not Ascertained            | NONE                          |          | 22-07-22 | No Response |
| 3   | Along Mowo nla road, beside<br>TNT event place, AP bus stop,<br>Gberigbe, Ikorodu | Ikorodu/Imota | 1 floor                    | Ground slab have<br>been cast in place          | DCB/PROV/749/IK<br>DIJ | YES                        | YES                           |          | 22-07-22 |             |