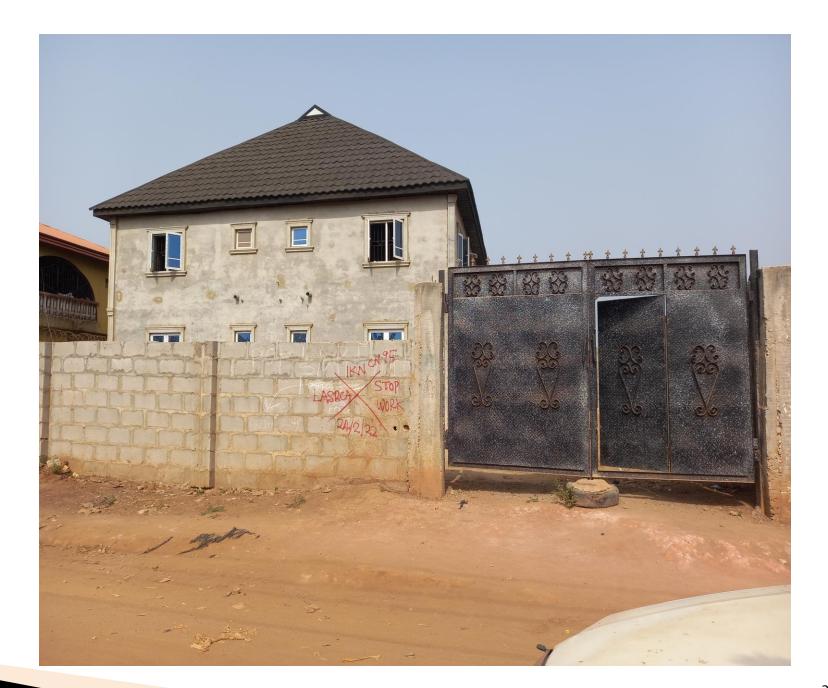

## LIST OF ABANDONED STRUCTURES IN IKORODU NORTH AND IMOTA DISTRICTS, LAGOS STATE

| S/N | LOCATION/ADDRESS                                                                                                 | ILGA/LCDA     | DESCRIPTION OF<br>PROPERTY | STAGE OF WORK                                            | DEVELOPMENT<br>PERMIT STATUS | PICTURES | DATE     | REMARKS |
|-----|------------------------------------------------------------------------------------------------------------------|---------------|----------------------------|----------------------------------------------------------|------------------------------|----------|----------|---------|
| 1   | Property at Babasola close, off<br>Saheed Dehinsilu street, Jajo<br>estate phase II, Imowo-nla<br>road, Ikorodu. | Ikorodu/Imota | 3floors                    | Columns and<br>Lintels are in<br>place on third<br>floor | Yet to be Ascertained        |          | 30-09-22 |         |
| 2   | Property at Estaport estate<br>road, Pipeline road, Imowo-<br>nla, Ikorodu, Lagos State.                         | Ikorodu/Imota | 2floors                    | Roof carcass                                             | Yet to be Ascertained        |          | 30-09-22 |         |
| 3   | Property at Bola Raji street,<br>Pipeline road, Imowo-nla,<br>Ikorodu, Lagos.                                    | Ikorodu/Imota | 2floors                    | Block works on<br>suspended slab<br>(Round level)        | Yet to be Ascertained        |          | 30-09-22 |         |

# DETAILS OF EACH ABANDONED SITE IN IKORODU NORTH AND IMOTA DISTRICTS

Property at Babasola close, off Saheed Dehinsilu street, Jajo estate phase II, Imowonla road, Ikorodu.

NO. OF FLOORS: 3

#### STAGE OF WORK:

Columns and Beams are in place on third floor.

Property at Estaport estate road, Pipeline road, Imowo-nla, Ikorodu, Lagos State.

NO. OF FLOORS: 2

STAGE OF WORK:

Roof Carcass

Property at Bola Raji street, Pipeline road, Imowo-nla, Ikorodu.