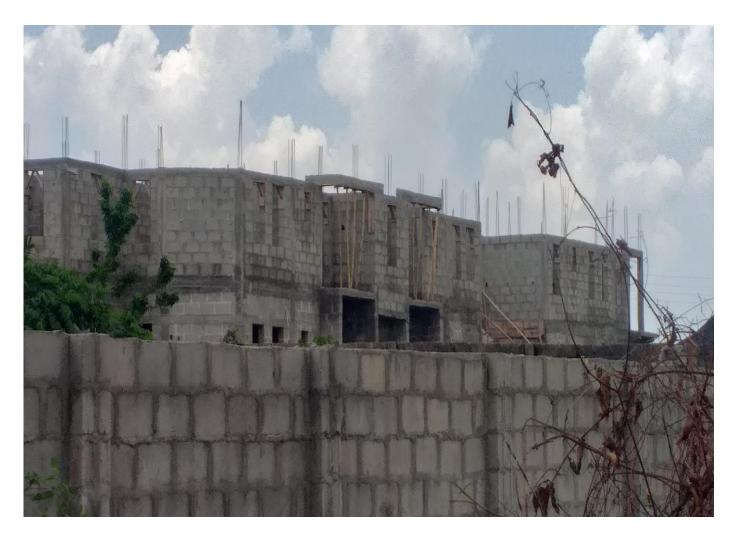

# LIST OF ONGOING STRUCTURES IN IKORODU NORTH AND IMOTA DISTRICTS, LAGOS STATE

| S/N | LOCATION/ADDRESS                                                                  |               | DESCRIPTION OF<br>PROPERTY |                                                 |                        | AUTHORIZATION ST<br>STATUS | AGE CERTIFICATION<br>(IF ANY) | PICTURES | DATE     | REMARKS     |
|-----|-----------------------------------------------------------------------------------|---------------|----------------------------|-------------------------------------------------|------------------------|----------------------------|-------------------------------|----------|----------|-------------|
| 1   | Along Jesus Court street, off<br>Gberigbe Agura road,<br>Gberigbe, Ikorodu.       | Ikorodu/Imota | 11 floor(2 units)          | Lintels have been<br>cast(in place)             | Not Ascertained        | Not Ascertained            | NONE                          |          | 22-07-22 | No Response |
| 2   | Along Church Hill Emenike<br>close, off Imowo-nla road, Jajo<br>estate, Ikorodu.  | Ikorodu/Imota | 2 floors                   | Construction of<br>formwork for<br>roof parapet | Not Ascertained        | Not Ascertained            | NONE                          |          | 22-07-22 | No Response |
| 3   | Along Mowo nla road, beside<br>TNT event place, AP bus stop,<br>Gberigbe, Ikorodu | Ikorodu/Imota | 1 floor                    | Ground slab have<br>been cast in place          | DCB/PROV/749/IK<br>DIJ | YES                        | YES                           |          | 22-07-22 |             |