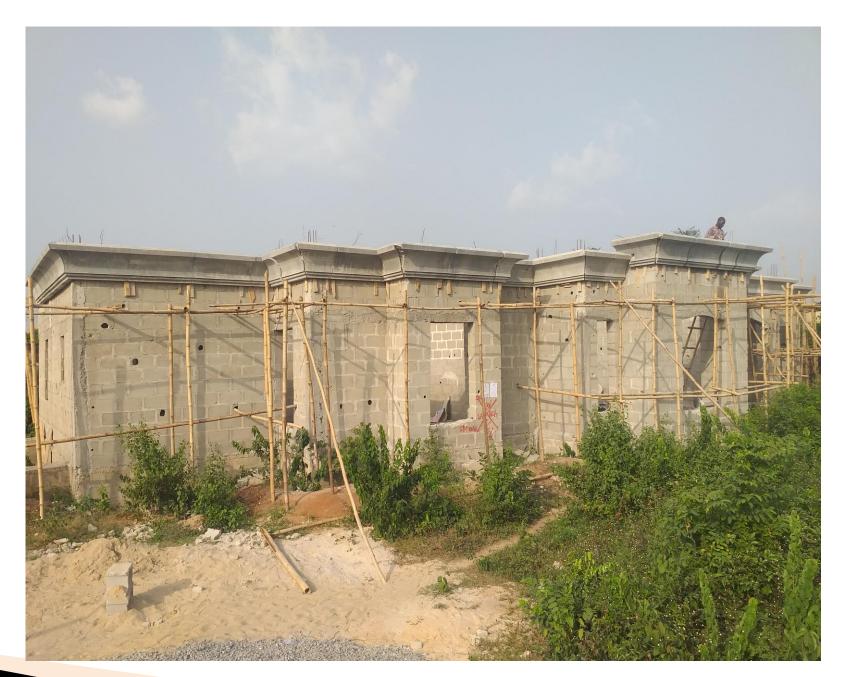

## LIST OF ABANDONED STRUCTURES IN IKORODU NORTH AND IMOTA DISTRICTS, LAGOS STATE

| S/N | LOCATION/ADDRESS                                                                                                 | ILGA/LCDA     | DESCRIPTION OF<br>PROPERTY | STAGE OF WORK                                            | DEVELOPMENT<br>PERMIT STATUS | PICTURES | DATE     | REMARKS |
|-----|------------------------------------------------------------------------------------------------------------------|---------------|----------------------------|----------------------------------------------------------|------------------------------|----------|----------|---------|
| 1   | Property at Babasola close, off<br>Saheed Dehinsilu street, Jajo<br>estate phase II, Imowo-nla<br>road, Ikorodu. | Ikorodu/Imota | 3floors                    | Columns and<br>Lintels are in<br>place on third<br>floor | Yet to be Ascertained        |          | 30-09-22 |         |
| 2   | Property at Estaport estate<br>road, Pipeline road, Imowo-<br>nla, Ikorodu, Lagos State.                         | Ikorodu/Imota | 2floors                    | Roof carcass                                             | Yet to be Ascertained        |          | 30-09-22 |         |
| 3   | Property at Bola Raji street,<br>Pipeline road, Imowo-nla,<br>Ikorodu, Lagos.                                    | Ikorodu/Imota | 2floors                    | Block works on<br>suspended slab<br>(Round level)        | Yet to be Ascertained        |          | 30-09-22 |         |

# DETAILS OF EACH ABANDONED SITE IN IKORODU NORTH AND IMOTA DISTRICTS

Property at Babasola close, off Saheed Dehinsilu street, Jajo estate phase II, Imowonla road, Ikorodu.

NO. OF FLOORS: 3

#### STAGE OF WORK:

Columns and Beams are in place on third floor.

Property at Estaport estate road, Pipeline road, Imowo-nla, Ikorodu, Lagos State.

NO. OF FLOORS: 2

STAGE OF WORK:

Roof Carcass

Property at Bola Raji street, Pipeline road, Imowo-nla, Ikorodu.