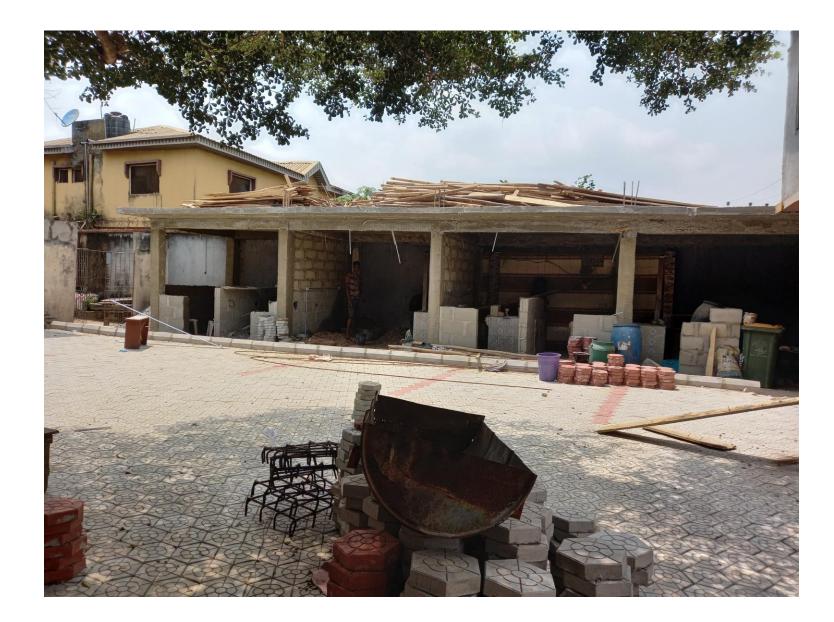

# LIST OF ONGOING STRUCTURES IN IKORODU NORTH AND IMOTA DISTRICTS, LAGOS STATE

| S/N | LOCATION/ADDRESS                                                                  |               | DESCRIPTION OF<br>PROPERTY |                                                 |                        | AUTHORIZATION ST<br>STATUS | AGE CERTIFICATION<br>(IF ANY) | PICTURES | DATE     | REMARKS     |
|-----|-----------------------------------------------------------------------------------|---------------|----------------------------|-------------------------------------------------|------------------------|----------------------------|-------------------------------|----------|----------|-------------|
| 1   | Along Jesus Court street, off<br>Gberigbe Agura road,<br>Gberigbe, Ikorodu.       | Ikorodu/Imota | 11 floor(2 units)          | Lintels have been<br>cast(in place)             | Not Ascertained        | Not Ascertained            | NONE                          |          | 22-07-22 | No Response |
| 2   | Along Church Hill Emenike<br>close, off Imowo-nla road, Jajo<br>estate, Ikorodu.  | Ikorodu/Imota | 2 floors                   | Construction of<br>formwork for<br>roof parapet | Not Ascertained        | Not Ascertained            | NONE                          |          | 22-07-22 | No Response |
| 3   | Along Mowo nla road, beside<br>TNT event place, AP bus stop,<br>Gberigbe, Ikorodu | Ikorodu/Imota | 1 floor                    | Ground slab have<br>been cast in place          | DCB/PROV/749/IK<br>DIJ | YES                        | YES                           |          | 22-07-22 |             |