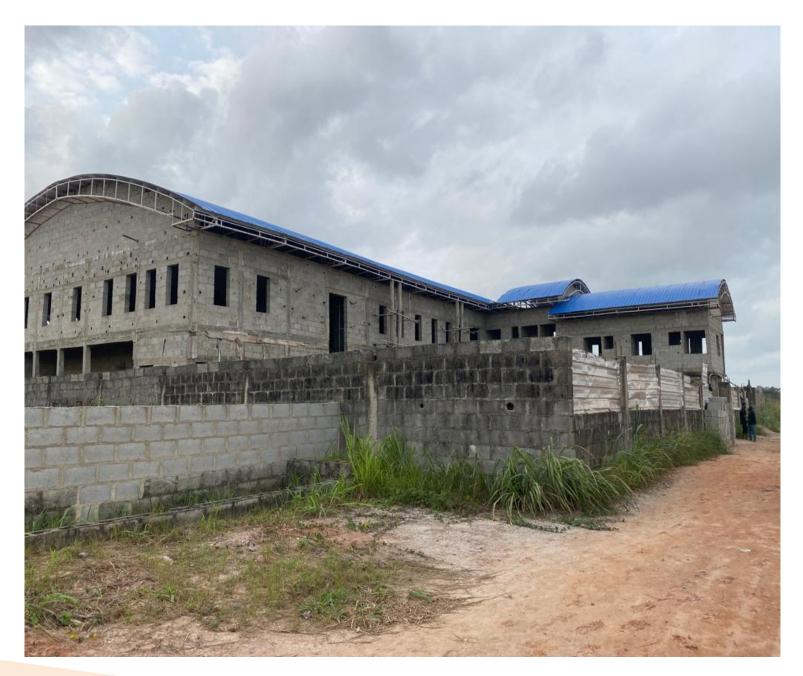

# LIST OF ONGOING STRUCTURES IN IKORODU NORTH AND IMOTA DISTRICTS, LAGOS STATE

| S/N | LOCATION/ADDRESS                                                                  |               | DESCRIPTION OF<br>PROPERTY |                                                 |                        | AUTHORIZATION ST<br>STATUS | AGE CERTIFICATION<br>(IF ANY) | PICTURES | DATE     | REMARKS     |
|-----|-----------------------------------------------------------------------------------|---------------|----------------------------|-------------------------------------------------|------------------------|----------------------------|-------------------------------|----------|----------|-------------|
| 1   | Along Jesus Court street, off<br>Gberigbe Agura road,<br>Gberigbe, Ikorodu.       | Ikorodu/Imota | 11 floor(2 units)          | Lintels have been<br>cast(in place)             | Not Ascertained        | Not Ascertained            | NONE                          |          | 22-07-22 | No Response |
| 2   | Along Church Hill Emenike<br>close, off Imowo-nla road, Jajo<br>estate, Ikorodu.  | Ikorodu/Imota | 2 floors                   | Construction of<br>formwork for<br>roof parapet | Not Ascertained        | Not Ascertained            | NONE                          |          | 22-07-22 | No Response |
| 3   | Along Mowo nla road, beside<br>TNT event place, AP bus stop,<br>Gberigbe, Ikorodu | Ikorodu/Imota | 1 floor                    | Ground slab have<br>been cast in place          | DCB/PROV/749/IK<br>DIJ | YES                        | YES                           |          | 22-07-22 |             |