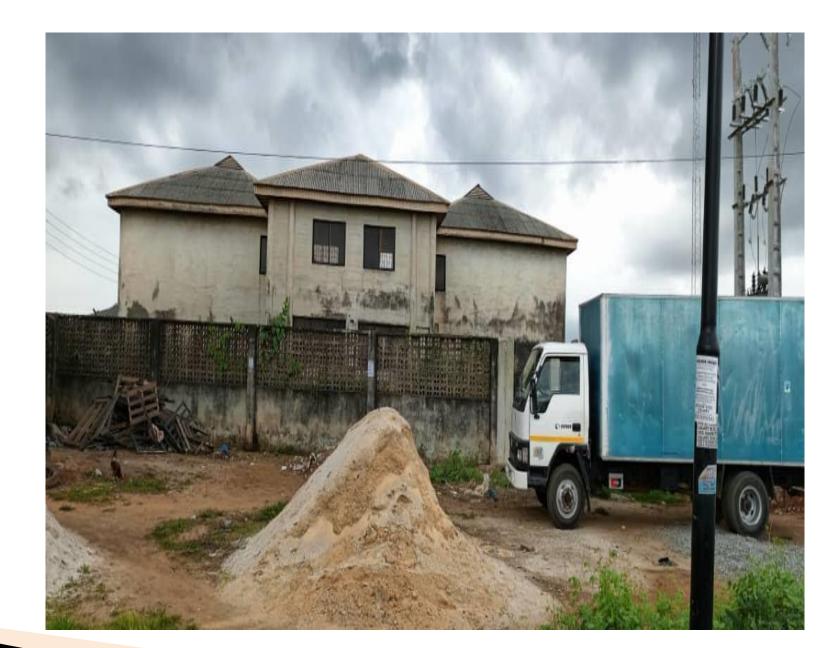

## LIST OF ABANDONED STRUCTURES IN IKORODU NORTH AND IMOTA DISTRICTS, LAGOS STATE

| S/N | LOCATION/ADDRESS                                                                                                 | ILGA/LCDA     | DESCRIPTION OF<br>PROPERTY | STAGE OF WORK                                            | DEVELOPMENT<br>PERMIT STATUS | PICTURES | DATE     | REMARKS |
|-----|------------------------------------------------------------------------------------------------------------------|---------------|----------------------------|----------------------------------------------------------|------------------------------|----------|----------|---------|
| 1   | Property at Babasola close, off<br>Saheed Dehinsilu street, Jajo<br>estate phase II, Imowo-nla<br>road, Ikorodu. | Ikorodu/Imota | 3floors                    | Columns and<br>Lintels are in<br>place on third<br>floor | Yet to be Ascertained        |          | 30-09-22 |         |
| 2   | Property at Estaport estate<br>road, Pipeline road, Imowo-<br>nla, Ikorodu, Lagos State.                         | Ikorodu/Imota | 2floors                    | Roof carcass                                             | Yet to be Ascertained        |          | 30-09-22 |         |
| 3   | Property at Bola Raji street,<br>Pipeline road, Imowo-nla,<br>Ikorodu, Lagos.                                    | Ikorodu/Imota | 2floors                    | Block works on<br>suspended slab<br>(Round level)        | Yet to be Ascertained        |          | 30-09-22 |         |