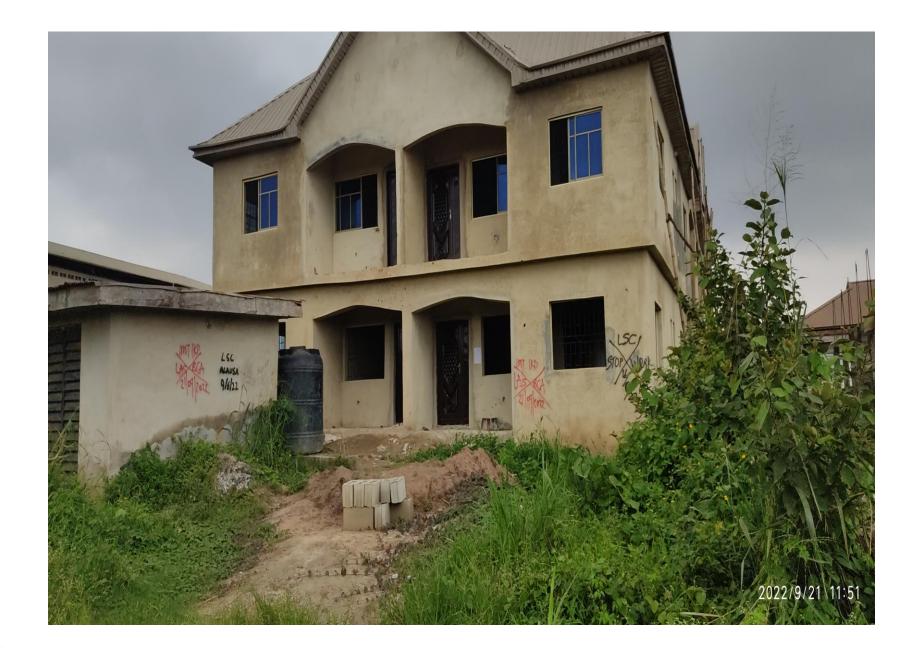

## LIST OF ABANDONED STRUCTURES IN IKORODU NORTH AND IMOTA DISTRICTS, LAGOS STATE

| S/N | LOCATION/ADDRESS                                                                                                 | ILGA/LCDA     | DESCRIPTION OF<br>PROPERTY | STAGE OF WORK                                            | DEVELOPMENT<br>PERMIT STATUS | PICTURES | DATE     | REMARKS |
|-----|------------------------------------------------------------------------------------------------------------------|---------------|----------------------------|----------------------------------------------------------|------------------------------|----------|----------|---------|
| 1   | Property at Babasola close, off<br>Saheed Dehinsilu street, Jajo<br>estate phase II, Imowo-nla<br>road, Ikorodu. | Ikorodu/Imota | 3floors                    | Columns and<br>Lintels are in<br>place on third<br>floor | Yet to be Ascertained        |          | 30-09-22 |         |
| 2   | Property at Estaport estate<br>road, Pipeline road, Imowo-<br>nla, Ikorodu, Lagos State.                         | Ikorodu/Imota | 2floors                    | Roof carcass                                             | Yet to be Ascertained        |          | 30-09-22 |         |
| 3   | Property at Bola Raji street,<br>Pipeline road, Imowo-nla,<br>Ikorodu, Lagos.                                    | Ikorodu/Imota | 2floors                    | Block works on<br>suspended slab<br>(Round level)        | Yet to be Ascertained        |          | 30-09-22 |         |