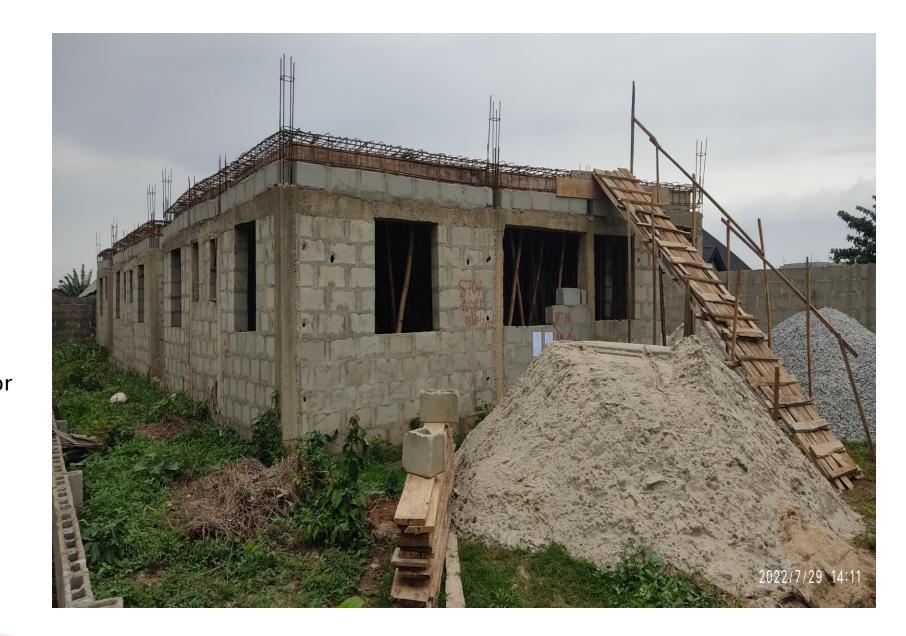

# LIST OF ONGOING STRUCTURES IN IKORODU NORTH AND IMOTA DISTRICTS, LAGOS STATE

| S/N | LOCATION/ADDRESS                                                                  |               | DESCRIPTION OF<br>PROPERTY |                                                 |                        | AUTHORIZATION ST<br>STATUS | AGE CERTIFICATION<br>(IF ANY) | PICTURES | DATE     | REMARKS     |
|-----|-----------------------------------------------------------------------------------|---------------|----------------------------|-------------------------------------------------|------------------------|----------------------------|-------------------------------|----------|----------|-------------|
| 1   | Along Jesus Court street, off<br>Gberigbe Agura road,<br>Gberigbe, Ikorodu.       | Ikorodu/Imota | 11 floor(2 units)          | Lintels have been<br>cast(in place)             | Not Ascertained        | Not Ascertained            | NONE                          |          | 22-07-22 | No Response |
| 2   | Along Church Hill Emenike<br>close, off Imowo-nla road, Jajo<br>estate, Ikorodu.  | Ikorodu/Imota | 2 floors                   | Construction of<br>formwork for<br>roof parapet | Not Ascertained        | Not Ascertained            | NONE                          |          | 22-07-22 | No Response |
| 3   | Along Mowo nla road, beside<br>TNT event place, AP bus stop,<br>Gberigbe, Ikorodu | Ikorodu/Imota | 1 floor                    | Ground slab have<br>been cast in place          | DCB/PROV/749/IK<br>DIJ | YES                        | YES                           |          | 22-07-22 |             |