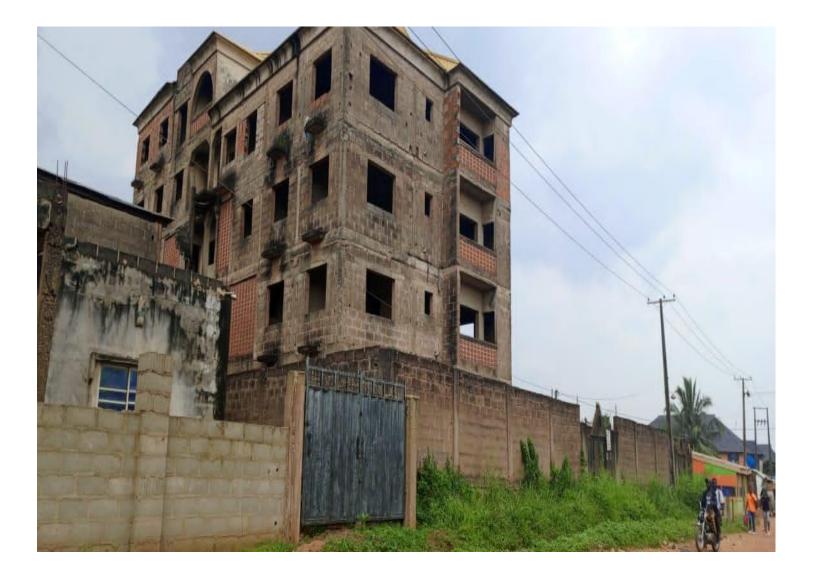

**DEVELOPMENT PERMIT STATUS:** 

Property Along Kulatan Road, Off Sagamu Road, Odogunyan, Ikorodu, Lagos.

NO. OF FLOORS: 5

STAGE OF WORK: Roofed

DEVELOPMENT PERMIT STATUS:

Property Along Adewunmi Crescent, Off Kulatan Road, Off Sagamu Road, Odogunyan, Ikorodu, Lagos.