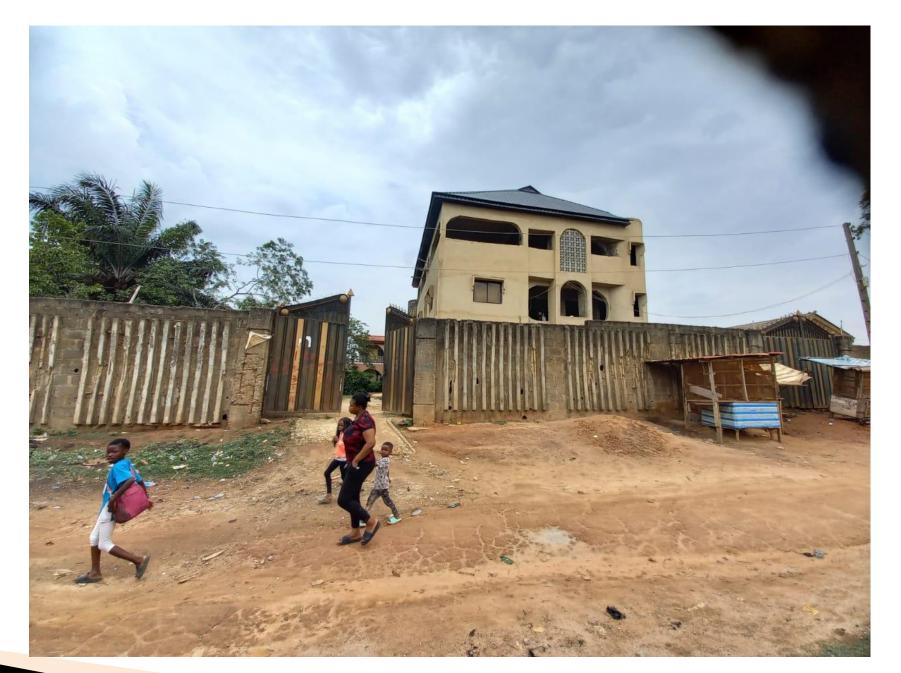

## LIST OF ABANDONED STRUCTURES IN IKORODU NORTH AND IMOTA DISTRICTS, LAGOS STATE

| S/N | LOCATION/ADDRESS                                                                                                 | ILGA/LCDA     | DESCRIPTION OF<br>PROPERTY | STAGE OF WORK                                            | DEVELOPMENT<br>PERMIT STATUS | PICTURES | DATE     | REMARKS |
|-----|------------------------------------------------------------------------------------------------------------------|---------------|----------------------------|----------------------------------------------------------|------------------------------|----------|----------|---------|
| 1   | Property at Babasola close, off<br>Saheed Dehinsilu street, Jajo<br>estate phase II, Imowo-nla<br>road, Ikorodu. | Ikorodu/Imota | 3floors                    | Columns and<br>Lintels are in<br>place on third<br>floor | Yet to be Ascertained        |          | 30-09-22 |         |
| 2   | Property at Estaport estate<br>road, Pipeline road, Imowo-<br>nla, Ikorodu, Lagos State.                         | Ikorodu/Imota | 2floors                    | Roof carcass                                             | Yet to be Ascertained        |          | 30-09-22 |         |
| 3   | Property at Bola Raji street,<br>Pipeline road, Imowo-nla,<br>Ikorodu, Lagos.                                    | Ikorodu/Imota | 2floors                    | Block works on<br>suspended slab<br>(Round level)        | Yet to be Ascertained        |          | 30-09-22 |         |