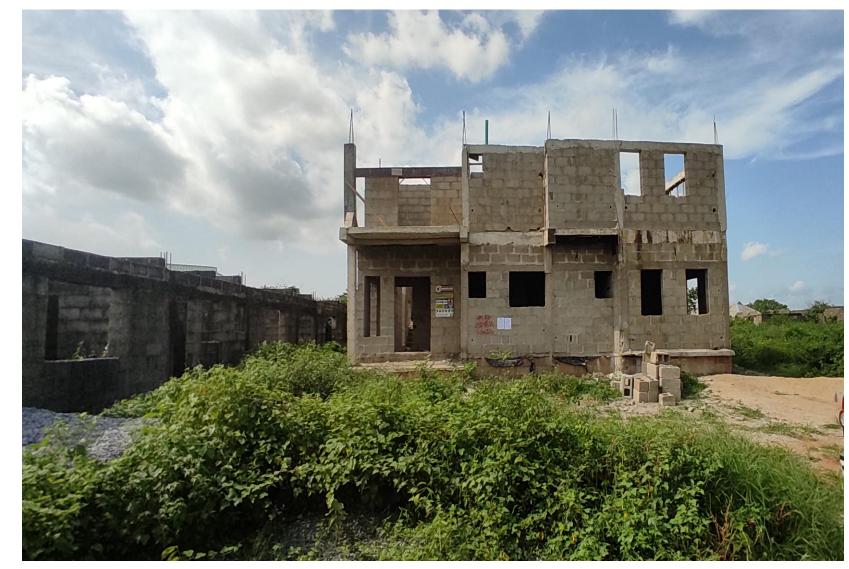

## LIST OF ABANDONED STRUCTURES IN IKORODU NORTH AND IMOTA DISTRICTS, LAGOS STATE

| S/N | LOCATION/ADDRESS                                                                                                 | ILGA/LCDA     | DESCRIPTION OF<br>PROPERTY | STAGE OF WORK                                            | DEVELOPMENT<br>PERMIT STATUS | PICTURES | DATE     | REMARKS |
|-----|------------------------------------------------------------------------------------------------------------------|---------------|----------------------------|----------------------------------------------------------|------------------------------|----------|----------|---------|
| 1   | Property at Babasola close, off<br>Saheed Dehinsilu street, Jajo<br>estate phase II, Imowo-nla<br>road, Ikorodu. | Ikorodu/Imota | 3floors                    | Columns and<br>Lintels are in<br>place on third<br>floor | Yet to be Ascertained        |          | 30-09-22 |         |
| 2   | Property at Estaport estate<br>road, Pipeline road, Imowo-<br>nla, Ikorodu, Lagos State.                         | Ikorodu/Imota | 2floors                    | Roof carcass                                             | Yet to be Ascertained        |          | 30-09-22 |         |
| 3   | Property at Bola Raji street,<br>Pipeline road, Imowo-nla,<br>Ikorodu, Lagos.                                    | Ikorodu/Imota | 2floors                    | Block works on<br>suspended slab<br>(Round level)        | Yet to be Ascertained        |          | 30-09-22 |         |