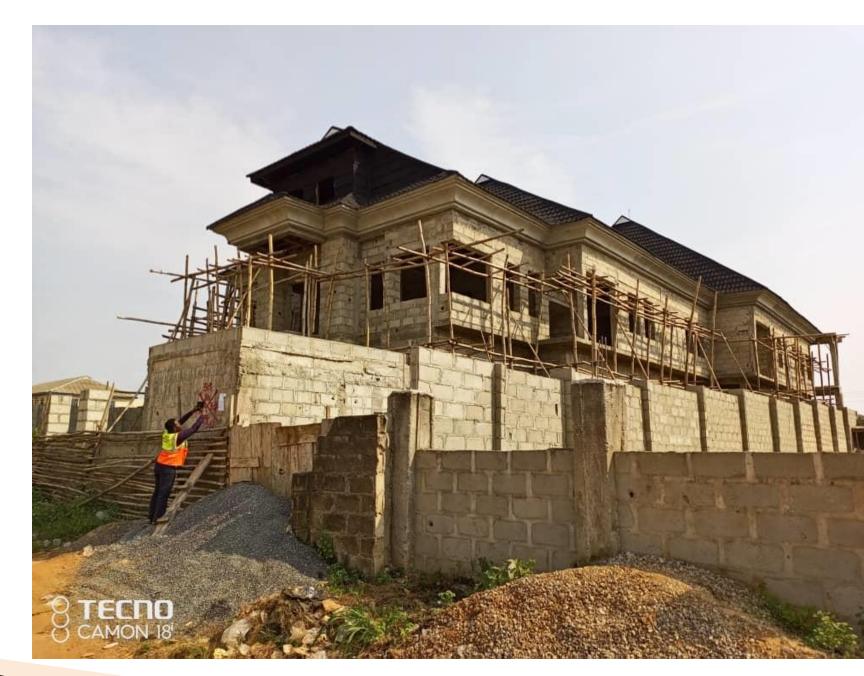

# LIST OF ONGOING STRUCTURES IN IKORODU NORTH AND IMOTA DISTRICTS, LAGOS STATE

| S/N | LOCATION/ADDRESS                                                                  |               | DESCRIPTION OF<br>PROPERTY |                                                 |                        | AUTHORIZATION ST<br>STATUS | AGE CERTIFICATION<br>(IF ANY) | PICTURES | DATE     | REMARKS     |
|-----|-----------------------------------------------------------------------------------|---------------|----------------------------|-------------------------------------------------|------------------------|----------------------------|-------------------------------|----------|----------|-------------|
| 1   | Along Jesus Court street, off<br>Gberigbe Agura road,<br>Gberigbe, Ikorodu.       | Ikorodu/Imota | 11 floor(2 units)          | Lintels have been<br>cast(in place)             | Not Ascertained        | Not Ascertained            | NONE                          |          | 22-07-22 | No Response |
| 2   | Along Church Hill Emenike<br>close, off Imowo-nla road, Jajo<br>estate, Ikorodu.  | Ikorodu/Imota | 2 floors                   | Construction of<br>formwork for<br>roof parapet | Not Ascertained        | Not Ascertained            | NONE                          |          | 22-07-22 | No Response |
| 3   | Along Mowo nla road, beside<br>TNT event place, AP bus stop,<br>Gberigbe, Ikorodu | Ikorodu/Imota | 1 floor                    | Ground slab have<br>been cast in place          | DCB/PROV/749/IK<br>DIJ | YES                        | YES                           |          | 22-07-22 |             |