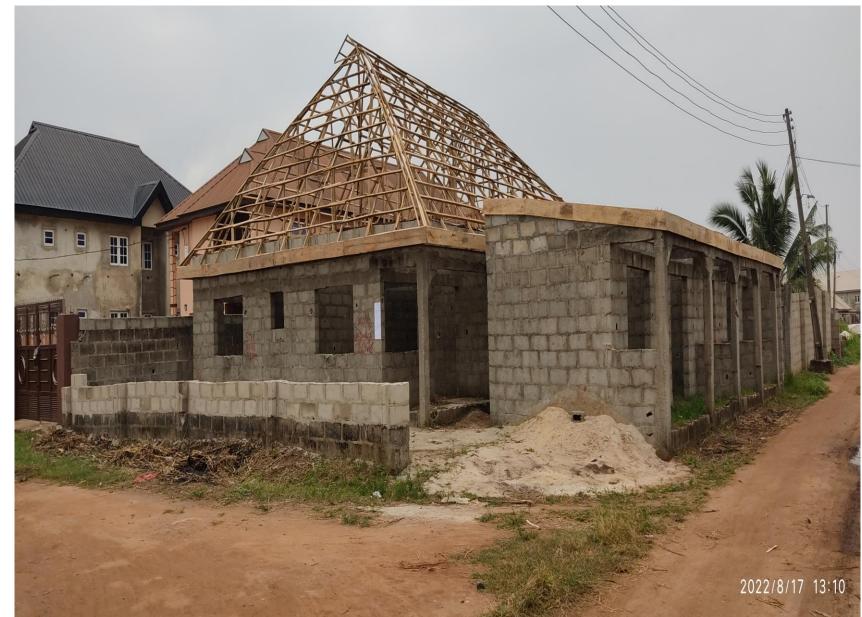

# LIST OF ONGOING STRUCTURES IN IKORODU NORTH AND IMOTA DISTRICTS, LAGOS STATE

| S/N | LOCATION/ADDRESS                                                                  |               | DESCRIPTION OF<br>PROPERTY |                                                 |                        | AUTHORIZATION ST<br>STATUS | AGE CERTIFICATION<br>(IF ANY) | PICTURES | DATE     | REMARKS     |
|-----|-----------------------------------------------------------------------------------|---------------|----------------------------|-------------------------------------------------|------------------------|----------------------------|-------------------------------|----------|----------|-------------|
| 1   | Along Jesus Court street, off<br>Gberigbe Agura road,<br>Gberigbe, Ikorodu.       | Ikorodu/Imota | 11 floor(2 units)          | Lintels have been<br>cast(in place)             | Not Ascertained        | Not Ascertained            | NONE                          |          | 22-07-22 | No Response |
| 2   | Along Church Hill Emenike<br>close, off Imowo-nla road, Jajo<br>estate, Ikorodu.  | Ikorodu/Imota | 2 floors                   | Construction of<br>formwork for<br>roof parapet | Not Ascertained        | Not Ascertained            | NONE                          |          | 22-07-22 | No Response |
| 3   | Along Mowo nla road, beside<br>TNT event place, AP bus stop,<br>Gberigbe, Ikorodu | Ikorodu/Imota | 1 floor                    | Ground slab have<br>been cast in place          | DCB/PROV/749/IK<br>DIJ | YES                        | YES                           |          | 22-07-22 |             |