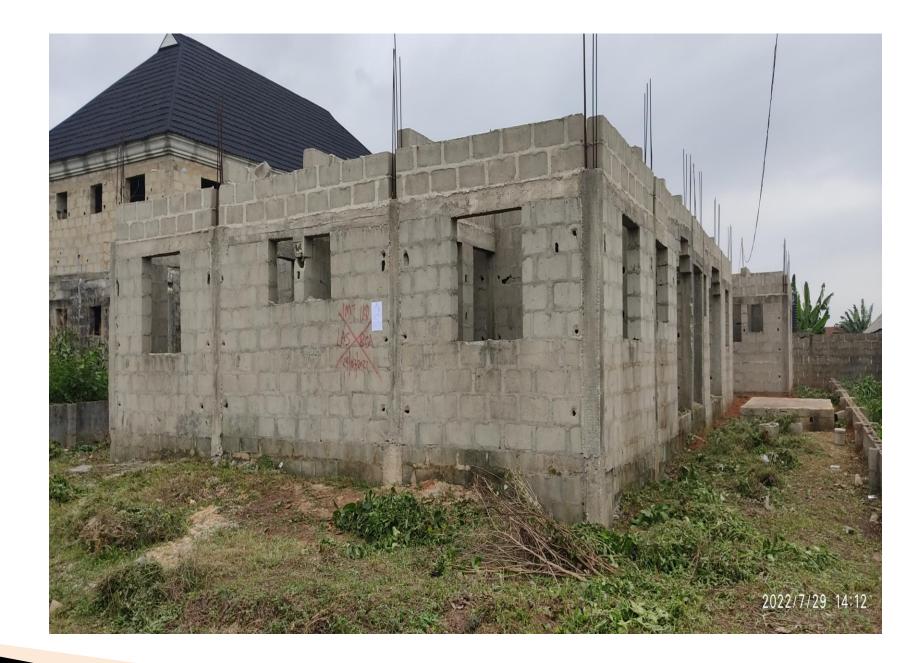

# LIST OF ONGOING STRUCTURES IN IKORODU NORTH AND IMOTA DISTRICTS, LAGOS STATE

| S/N | LOCATION/ADDRESS                                                                  |               | DESCRIPTION OF<br>PROPERTY |                                                 |                        | AUTHORIZATION ST<br>STATUS | AGE CERTIFICATION<br>(IF ANY) | PICTURES | DATE     | REMARKS     |
|-----|-----------------------------------------------------------------------------------|---------------|----------------------------|-------------------------------------------------|------------------------|----------------------------|-------------------------------|----------|----------|-------------|
| 1   | Along Jesus Court street, off<br>Gberigbe Agura road,<br>Gberigbe, Ikorodu.       | Ikorodu/Imota | 11 floor(2 units)          | Lintels have been<br>cast(in place)             | Not Ascertained        | Not Ascertained            | NONE                          |          | 22-07-22 | No Response |
| 2   | Along Church Hill Emenike<br>close, off Imowo-nla road, Jajo<br>estate, Ikorodu.  | Ikorodu/Imota | 2 floors                   | Construction of<br>formwork for<br>roof parapet | Not Ascertained        | Not Ascertained            | NONE                          |          | 22-07-22 | No Response |
| 3   | Along Mowo nla road, beside<br>TNT event place, AP bus stop,<br>Gberigbe, Ikorodu | Ikorodu/Imota | 1 floor                    | Ground slab have<br>been cast in place          | DCB/PROV/749/IK<br>DIJ | YES                        | YES                           |          | 22-07-22 |             |