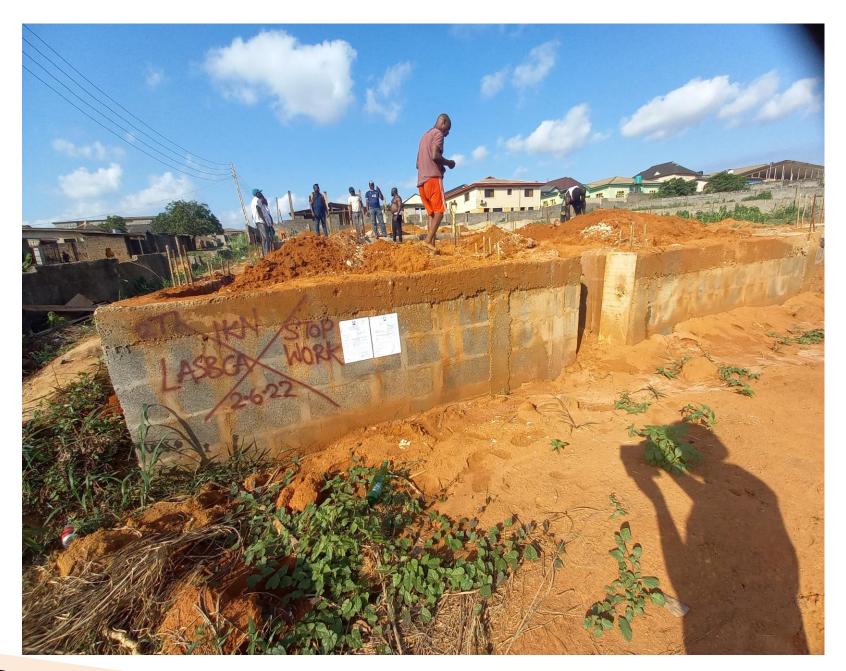

## LIST OF ABANDONED STRUCTURES IN IKORODU NORTH AND IMOTA DISTRICTS, LAGOS STATE

| S/N | LOCATION/ADDRESS                                                                                                 | ILGA/LCDA     | DESCRIPTION OF<br>PROPERTY | STAGE OF WORK                                            | DEVELOPMENT<br>PERMIT STATUS | PICTURES | DATE     | REMARKS |
|-----|------------------------------------------------------------------------------------------------------------------|---------------|----------------------------|----------------------------------------------------------|------------------------------|----------|----------|---------|
| 1   | Property at Babasola close, off<br>Saheed Dehinsilu street, Jajo<br>estate phase II, Imowo-nla<br>road, Ikorodu. | Ikorodu/Imota | 3floors                    | Columns and<br>Lintels are in<br>place on third<br>floor | Yet to be Ascertained        |          | 30-09-22 |         |
| 2   | Property at Estaport estate<br>road, Pipeline road, Imowo-<br>nla, Ikorodu, Lagos State.                         | Ikorodu/Imota | 2floors                    | Roof carcass                                             | Yet to be Ascertained        |          | 30-09-22 |         |
| 3   | Property at Bola Raji street,<br>Pipeline road, Imowo-nla,<br>Ikorodu, Lagos.                                    | Ikorodu/Imota | 2floors                    | Block works on<br>suspended slab<br>(Round level)        | Yet to be Ascertained        |          | 30-09-22 |         |

# DETAILS OF EACH ABANDONED SITE IN IKORODU NORTH AND IMOTA DISTRICTS

Property at Babasola close, off Saheed Dehinsilu street, Jajo estate phase II, Imowonla road, Ikorodu.

NO. OF FLOORS: 3

#### STAGE OF WORK:

Columns and Beams are in place on third floor.

Property at Estaport estate road, Pipeline road, Imowo-nla, Ikorodu, Lagos State.

NO. OF FLOORS: 2

STAGE OF WORK:

Roof Carcass

Property at Bola Raji street, Pipeline road, Imowo-nla, Ikorodu.