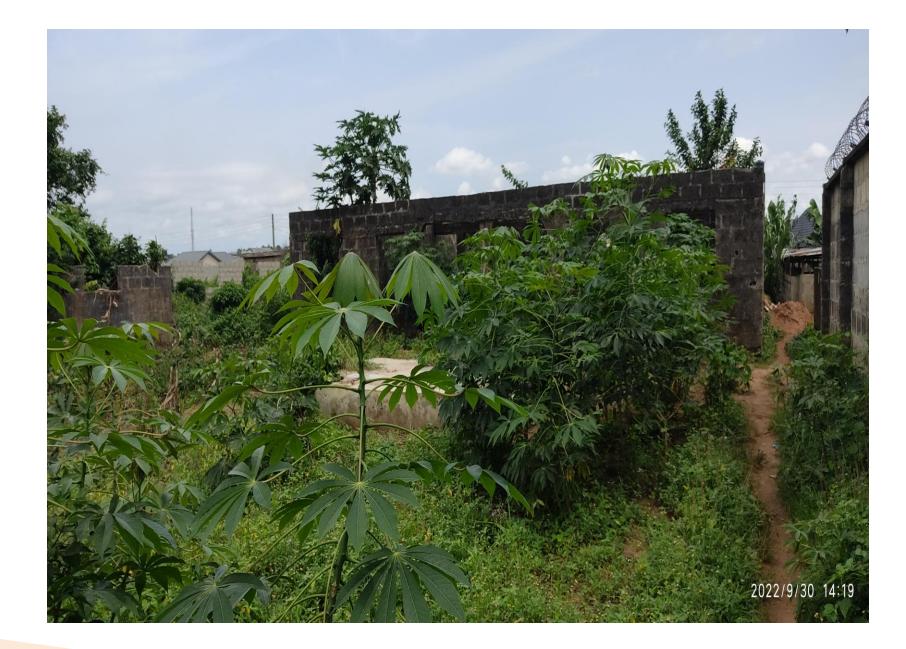

## LIST OF ABANDONED STRUCTURES IN IKORODU NORTH AND IMOTA DISTRICTS, LAGOS STATE

| S/N | LOCATION/ADDRESS                                                                                                 | ILGA/LCDA     | DESCRIPTION OF<br>PROPERTY | STAGE OF WORK                                            | DEVELOPMENT<br>PERMIT STATUS | PICTURES | DATE     | REMARKS |
|-----|------------------------------------------------------------------------------------------------------------------|---------------|----------------------------|----------------------------------------------------------|------------------------------|----------|----------|---------|
| 1   | Property at Babasola close, off<br>Saheed Dehinsilu street, Jajo<br>estate phase II, Imowo-nla<br>road, Ikorodu. | Ikorodu/Imota | 3floors                    | Columns and<br>Lintels are in<br>place on third<br>floor | Yet to be Ascertained        |          | 30-09-22 |         |
| 2   | Property at Estaport estate<br>road, Pipeline road, Imowo-<br>nla, Ikorodu, Lagos State.                         | Ikorodu/Imota | 2floors                    | Roof carcass                                             | Yet to be Ascertained        |          | 30-09-22 |         |
| 3   | Property at Bola Raji street,<br>Pipeline road, Imowo-nla,<br>Ikorodu, Lagos.                                    | Ikorodu/Imota | 2floors                    | Block works on<br>suspended slab<br>(Round level)        | Yet to be Ascertained        |          | 30-09-22 |         |