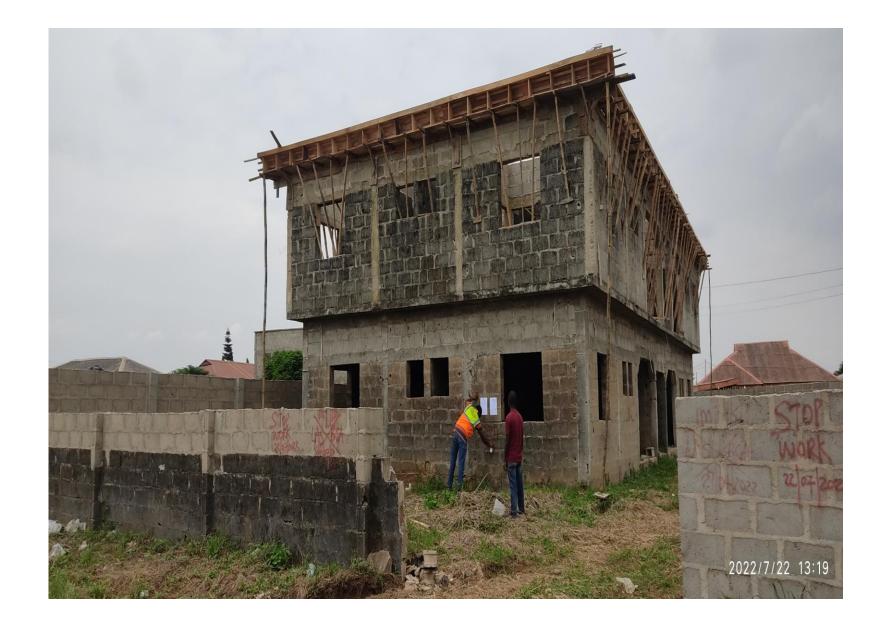

# LIST OF ONGOING STRUCTURES IN IKORODU NORTH AND IMOTA DISTRICTS, LAGOS STATE

| S/N | LOCATION/ADDRESS                                                                  |               | DESCRIPTION OF<br>PROPERTY |                                                 |                        | AUTHORIZATION ST<br>STATUS | AGE CERTIFICATION<br>(IF ANY) | PICTURES | DATE     | REMARKS     |
|-----|-----------------------------------------------------------------------------------|---------------|----------------------------|-------------------------------------------------|------------------------|----------------------------|-------------------------------|----------|----------|-------------|
| 1   | Along Jesus Court street, off<br>Gberigbe Agura road,<br>Gberigbe, Ikorodu.       | Ikorodu/Imota | 11 floor(2 units)          | Lintels have been<br>cast(in place)             | Not Ascertained        | Not Ascertained            | NONE                          |          | 22-07-22 | No Response |
| 2   | Along Church Hill Emenike<br>close, off Imowo-nla road, Jajo<br>estate, Ikorodu.  | Ikorodu/Imota | 2 floors                   | Construction of<br>formwork for<br>roof parapet | Not Ascertained        | Not Ascertained            | NONE                          |          | 22-07-22 | No Response |
| 3   | Along Mowo nla road, beside<br>TNT event place, AP bus stop,<br>Gberigbe, Ikorodu | Ikorodu/Imota | 1 floor                    | Ground slab have<br>been cast in place          | DCB/PROV/749/IK<br>DIJ | YES                        | YES                           |          | 22-07-22 |             |