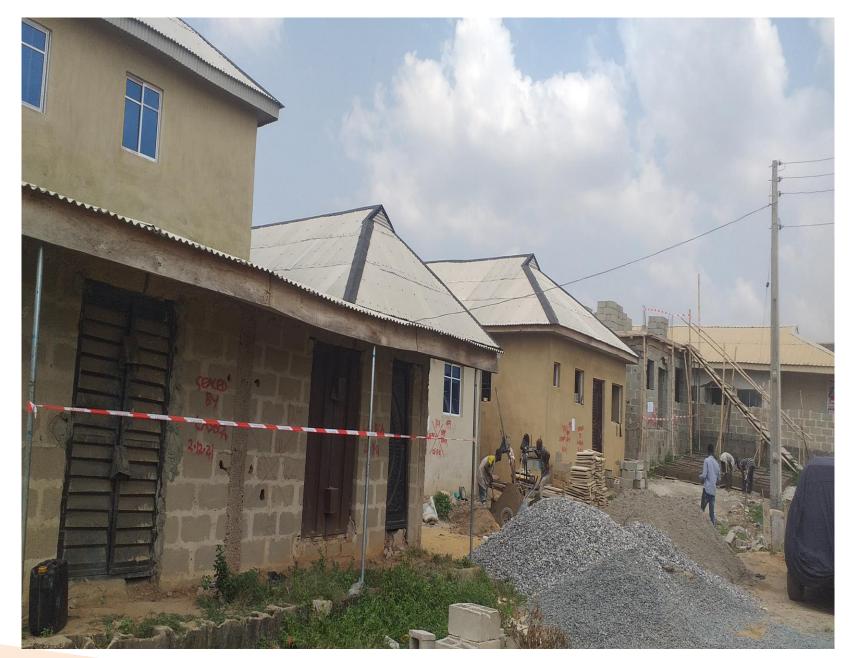

### LIST OF VACANT SITES IN IKORODU NORTH AND IMOTA DISTRICTS, LAGOS STATE

| S/N | LOCATION                                                                              | LGA/LCDA      | STAGE OF WORK | LAND APPROVAL/TITLE   | PICTURES | DATE     | REMARKS |
|-----|---------------------------------------------------------------------------------------|---------------|---------------|-----------------------|----------|----------|---------|
| 1   | Church Hill Emenke close, Jajo<br>estate phase II, Mowo-nla<br>road, Ikorodu.         | Ikorodu/Imota | vacant plot   | Yet to be Ascertained |          | 30-09-22 |         |
|     | Along the road, off Ireoluwa<br>estate road, off Igbokuta road,<br>Gberigbe, Ikorodu. | Ikorodu/Imota | vacant plot   | Yet to be Ascertained |          | 30-09-22 |         |
|     | Along the road, off Ireoluwa<br>estate road, off Igbokuta road,<br>Gberigbe, Ikorodu. | Ikorodu/Imota | vacant plot   | Yet to be Ascertained |          | 30-09-22 |         |

## DETAILS OF EACH VACANT SITE IN IKORODU NORTH AND IMOTA DISTRICTS

Along Church Hill Emenike close, Jajo estate phase II, Mowo-nla road, Ikorodu.

Along the road, off Ireoluwa estate road, off Igbokuta road, Gberigbe, Ikorodu.