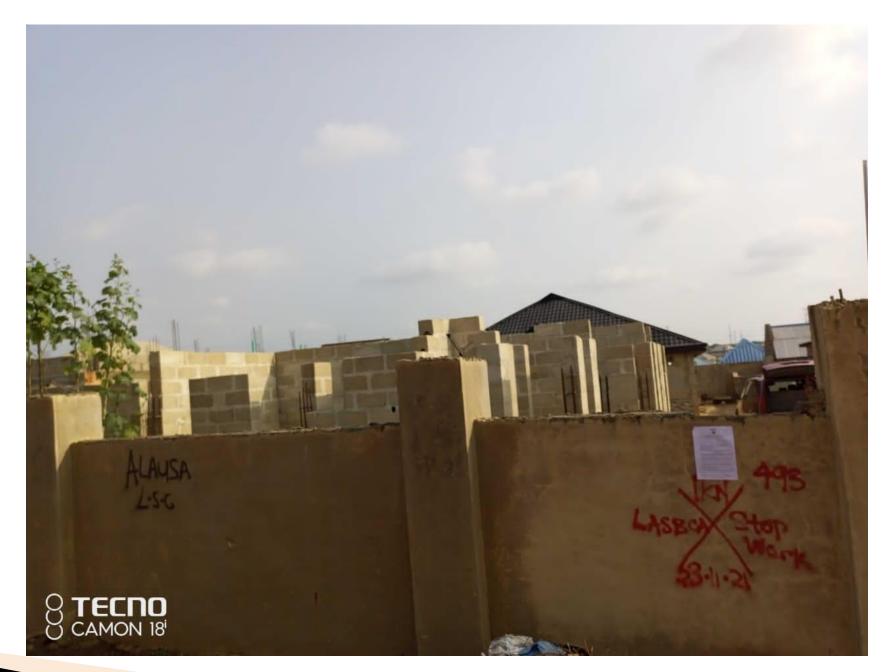

# LIST OF ONGOING STRUCTURES IN IKORODU NORTH AND IMOTA DISTRICTS, LAGOS STATE

| S/N | LOCATION/ADDRESS                                                                  |               | DESCRIPTION OF<br>PROPERTY |                                                 |                        | AUTHORIZATION ST<br>STATUS | AGE CERTIFICATION<br>(IF ANY) | PICTURES | DATE     | REMARKS     |
|-----|-----------------------------------------------------------------------------------|---------------|----------------------------|-------------------------------------------------|------------------------|----------------------------|-------------------------------|----------|----------|-------------|
| 1   | Along Jesus Court street, off<br>Gberigbe Agura road,<br>Gberigbe, Ikorodu.       | Ikorodu/Imota | 11 floor(2 units)          | Lintels have been<br>cast(in place)             | Not Ascertained        | Not Ascertained            | NONE                          |          | 22-07-22 | No Response |
| 2   | Along Church Hill Emenike<br>close, off Imowo-nla road, Jajo<br>estate, Ikorodu.  | Ikorodu/Imota | 2 floors                   | Construction of<br>formwork for<br>roof parapet | Not Ascertained        | Not Ascertained            | NONE                          |          | 22-07-22 | No Response |
| 3   | Along Mowo nla road, beside<br>TNT event place, AP bus stop,<br>Gberigbe, Ikorodu | Ikorodu/Imota | 1 floor                    | Ground slab have<br>been cast in place          | DCB/PROV/749/IK<br>DIJ | YES                        | YES                           |          | 22-07-22 |             |