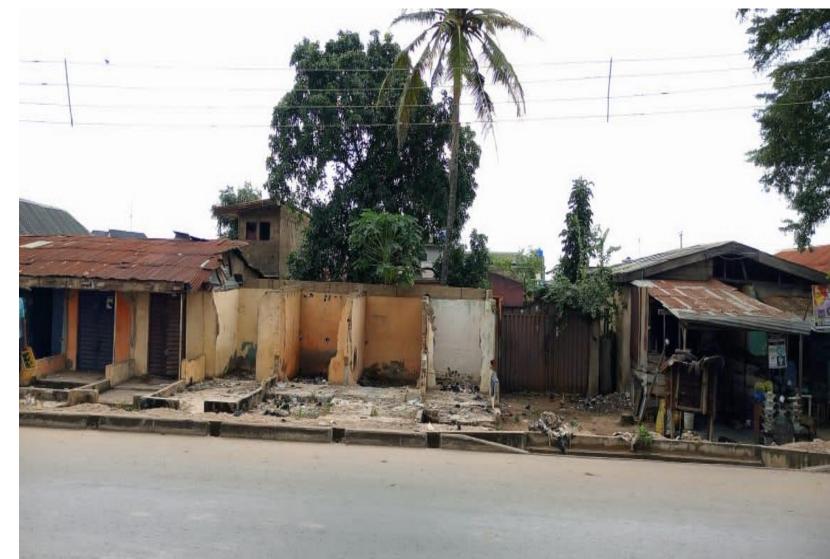

## LIST OF ABANDONED STRUCTURES IN IKORODU NORTH AND IMOTA DISTRICTS, LAGOS STATE

| S/N | LOCATION/ADDRESS                                                                                                 | ILGA/LCDA     | DESCRIPTION OF<br>PROPERTY | STAGE OF WORK                                            | DEVELOPMENT<br>PERMIT STATUS | PICTURES | DATE     | REMARKS |
|-----|------------------------------------------------------------------------------------------------------------------|---------------|----------------------------|----------------------------------------------------------|------------------------------|----------|----------|---------|
| 1   | Property at Babasola close, off<br>Saheed Dehinsilu street, Jajo<br>estate phase II, Imowo-nla<br>road, Ikorodu. | Ikorodu/Imota | 3floors                    | Columns and<br>Lintels are in<br>place on third<br>floor | Yet to be Ascertained        |          | 30-09-22 |         |
| 2   | Property at Estaport estate<br>road, Pipeline road, Imowo-<br>nla, Ikorodu, Lagos State.                         | Ikorodu/Imota | 2floors                    | Roof carcass                                             | Yet to be Ascertained        |          | 30-09-22 |         |
| 3   | Property at Bola Raji street,<br>Pipeline road, Imowo-nla,<br>Ikorodu, Lagos.                                    | Ikorodu/Imota | 2floors                    | Block works on<br>suspended slab<br>(Round level)        | Yet to be Ascertained        |          | 30-09-22 |         |