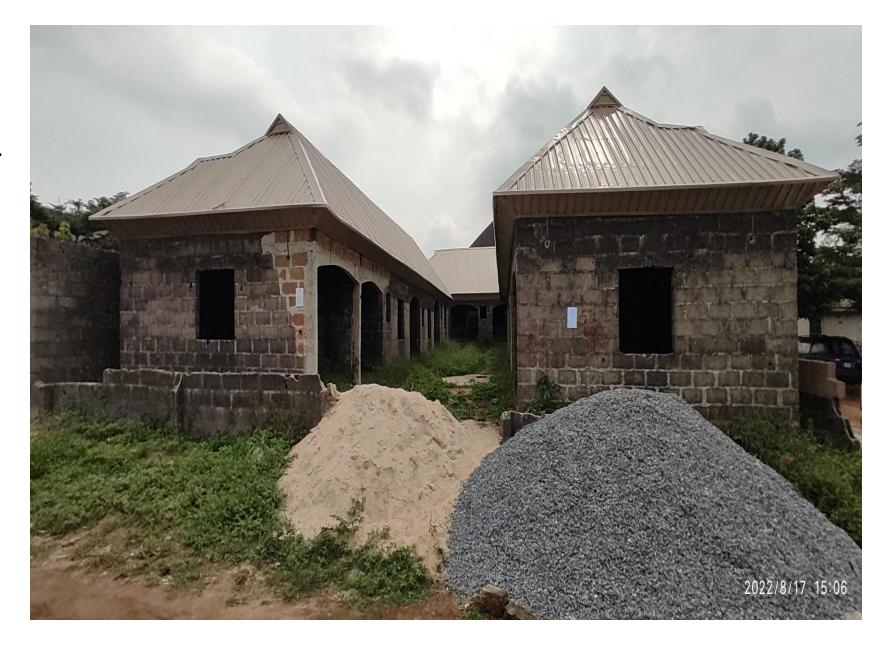

# LIST OF ONGOING STRUCTURES IN IKORODU NORTH AND IMOTA DISTRICTS, LAGOS STATE

| S/N | LOCATION/ADDRESS                                                                  |               | DESCRIPTION OF<br>PROPERTY |                                                 |                        | AUTHORIZATION ST<br>STATUS | AGE CERTIFICATION<br>(IF ANY) | PICTURES | DATE     | REMARKS     |
|-----|-----------------------------------------------------------------------------------|---------------|----------------------------|-------------------------------------------------|------------------------|----------------------------|-------------------------------|----------|----------|-------------|
| 1   | Along Jesus Court street, off<br>Gberigbe Agura road,<br>Gberigbe, Ikorodu.       | Ikorodu/Imota | 11 floor(2 units)          | Lintels have been<br>cast(in place)             | Not Ascertained        | Not Ascertained            | NONE                          |          | 22-07-22 | No Response |
| 2   | Along Church Hill Emenike<br>close, off Imowo-nla road, Jajo<br>estate, Ikorodu.  | Ikorodu/Imota | 2 floors                   | Construction of<br>formwork for<br>roof parapet | Not Ascertained        | Not Ascertained            | NONE                          |          | 22-07-22 | No Response |
| 3   | Along Mowo nla road, beside<br>TNT event place, AP bus stop,<br>Gberigbe, Ikorodu | Ikorodu/Imota | 1 floor                    | Ground slab have<br>been cast in place          | DCB/PROV/749/IK<br>DIJ | YES                        | YES                           |          | 22-07-22 |             |