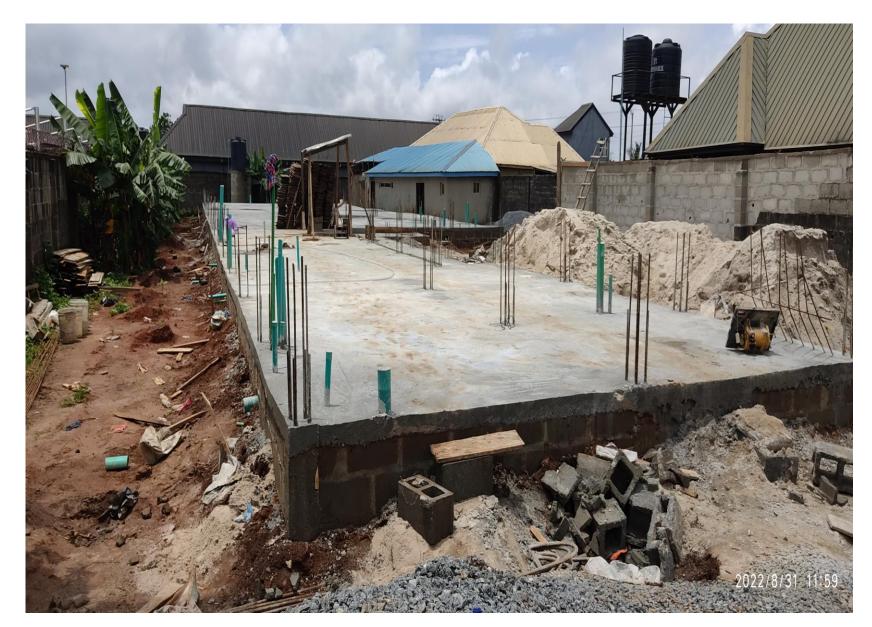

# LIST OF ONGOING STRUCTURES IN IKORODU NORTH AND IMOTA DISTRICTS, LAGOS STATE

| S/N | LOCATION/ADDRESS                                                                  |               | DESCRIPTION OF<br>PROPERTY |                                                 |                        | AUTHORIZATION ST<br>STATUS | AGE CERTIFICATION<br>(IF ANY) | PICTURES | DATE     | REMARKS     |
|-----|-----------------------------------------------------------------------------------|---------------|----------------------------|-------------------------------------------------|------------------------|----------------------------|-------------------------------|----------|----------|-------------|
| 1   | Along Jesus Court street, off<br>Gberigbe Agura road,<br>Gberigbe, Ikorodu.       | Ikorodu/Imota | 11 floor(2 units)          | Lintels have been<br>cast(in place)             | Not Ascertained        | Not Ascertained            | NONE                          |          | 22-07-22 | No Response |
| 2   | Along Church Hill Emenike<br>close, off Imowo-nla road, Jajo<br>estate, Ikorodu.  | Ikorodu/Imota | 2 floors                   | Construction of<br>formwork for<br>roof parapet | Not Ascertained        | Not Ascertained            | NONE                          |          | 22-07-22 | No Response |
| 3   | Along Mowo nla road, beside<br>TNT event place, AP bus stop,<br>Gberigbe, Ikorodu | Ikorodu/Imota | 1 floor                    | Ground slab have<br>been cast in place          | DCB/PROV/749/IK<br>DIJ | YES                        | YES                           |          | 22-07-22 |             |