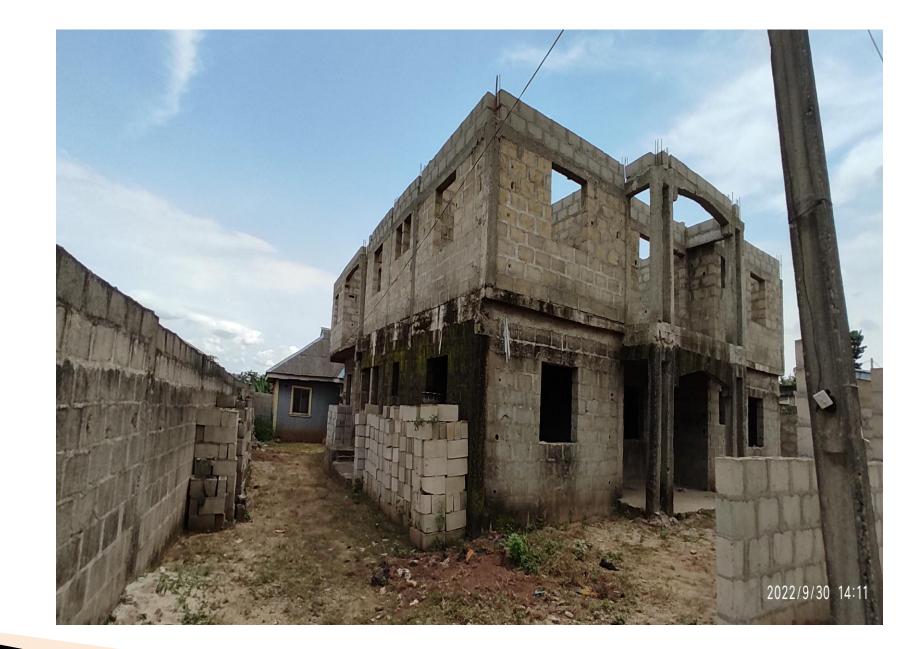

# LIST OF ONGOING STRUCTURES IN IKORODU NORTH AND IMOTA DISTRICTS, LAGOS STATE

| S/N | LOCATION/ADDRESS                                                                  |               | DESCRIPTION OF<br>PROPERTY |                                                 |                        | AUTHORIZATION ST<br>STATUS | AGE CERTIFICATION<br>(IF ANY) | PICTURES | DATE     | REMARKS     |
|-----|-----------------------------------------------------------------------------------|---------------|----------------------------|-------------------------------------------------|------------------------|----------------------------|-------------------------------|----------|----------|-------------|
| 1   | Along Jesus Court street, off<br>Gberigbe Agura road,<br>Gberigbe, Ikorodu.       | Ikorodu/Imota | 11 floor(2 units)          | Lintels have been<br>cast(in place)             | Not Ascertained        | Not Ascertained            | NONE                          |          | 22-07-22 | No Response |
| 2   | Along Church Hill Emenike<br>close, off Imowo-nla road, Jajo<br>estate, Ikorodu.  | Ikorodu/Imota | 2 floors                   | Construction of<br>formwork for<br>roof parapet | Not Ascertained        | Not Ascertained            | NONE                          |          | 22-07-22 | No Response |
| 3   | Along Mowo nla road, beside<br>TNT event place, AP bus stop,<br>Gberigbe, Ikorodu | Ikorodu/Imota | 1 floor                    | Ground slab have<br>been cast in place          | DCB/PROV/749/IK<br>DIJ | YES                        | YES                           |          | 22-07-22 |             |