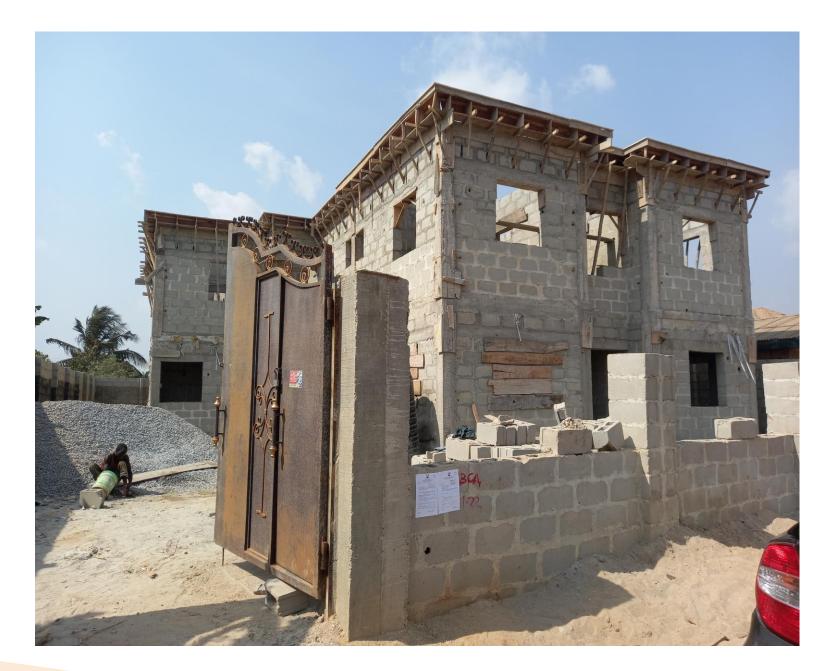

# LIST OF ONGOING STRUCTURES IN IKORODU NORTH AND IMOTA DISTRICTS, LAGOS STATE

| S/N | LOCATION/ADDRESS                                                                  |               | DESCRIPTION OF<br>PROPERTY |                                                 |                        | AUTHORIZATION ST<br>STATUS | AGE CERTIFICATION<br>(IF ANY) | PICTURES | DATE     | REMARKS     |
|-----|-----------------------------------------------------------------------------------|---------------|----------------------------|-------------------------------------------------|------------------------|----------------------------|-------------------------------|----------|----------|-------------|
| 1   | Along Jesus Court street, off<br>Gberigbe Agura road,<br>Gberigbe, Ikorodu.       | Ikorodu/Imota | 11 floor(2 units)          | Lintels have been<br>cast(in place)             | Not Ascertained        | Not Ascertained            | NONE                          |          | 22-07-22 | No Response |
| 2   | Along Church Hill Emenike<br>close, off Imowo-nla road, Jajo<br>estate, Ikorodu.  | Ikorodu/Imota | 2 floors                   | Construction of<br>formwork for<br>roof parapet | Not Ascertained        | Not Ascertained            | NONE                          |          | 22-07-22 | No Response |
| 3   | Along Mowo nla road, beside<br>TNT event place, AP bus stop,<br>Gberigbe, Ikorodu | Ikorodu/Imota | 1 floor                    | Ground slab have<br>been cast in place          | DCB/PROV/749/IK<br>DIJ | YES                        | YES                           |          | 22-07-22 |             |