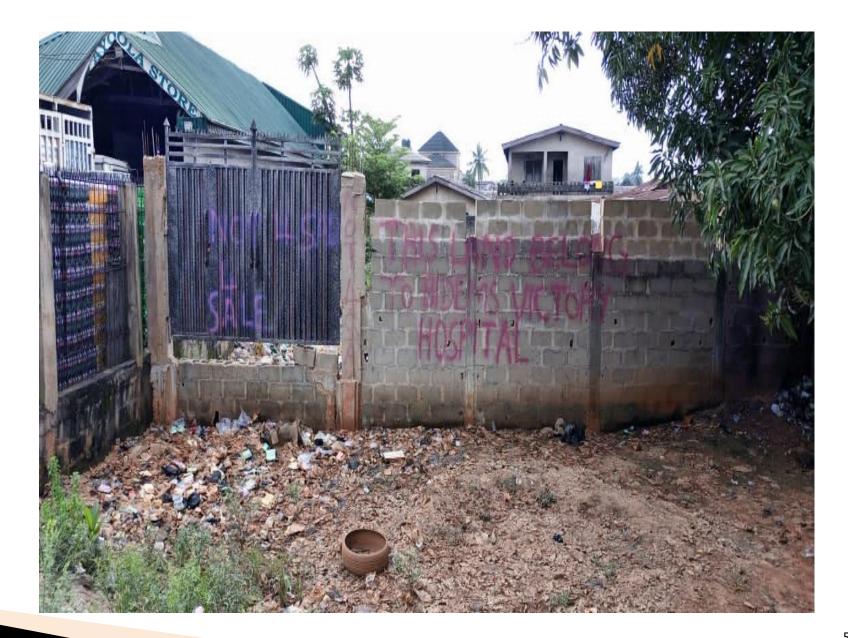

## DETAILS OF EACH VACANT SITE IN IKORODU NORTH AND IMOTA DISTRICTS

Along Church Hill Emenike close, Jajo estate phase II, Mowo-nla road, Ikorodu.

Along the road, off Ireoluwa estate road, off Igbokuta road, Gberigbe, Ikorodu.