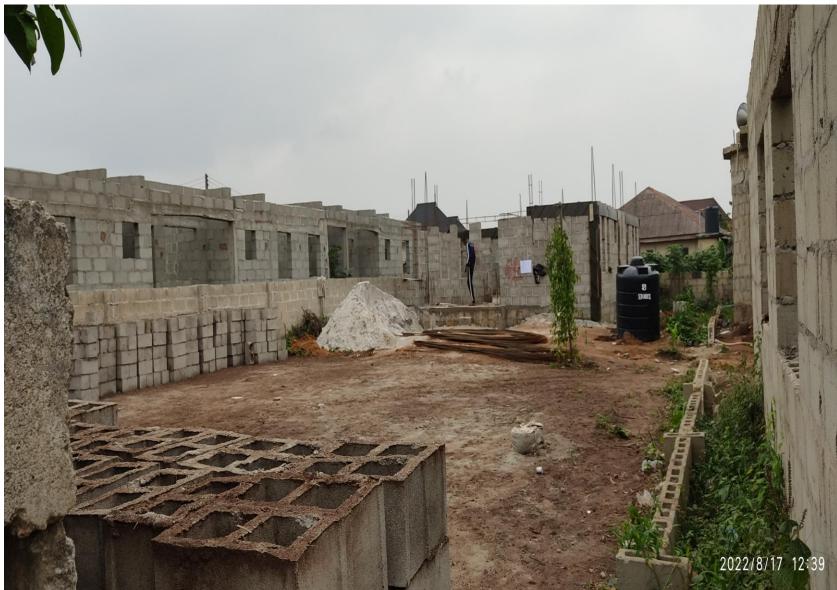

| S/N | LOCATION/ADDRESS                                                                      | lga/lcda        | DESCRIPTION OF<br>PROPERTY             | STAGE OF WORK                                                                                                     | DEVELOPMENT<br>PERMIT STATUS | AUTHORIZATION<br>STATUS | STAGE CERTIFICATION<br>(IF ANY) | PICTURES | DATE     | REMARKS     |
|-----|---------------------------------------------------------------------------------------|-----------------|----------------------------------------|-------------------------------------------------------------------------------------------------------------------|------------------------------|-------------------------|---------------------------------|----------|----------|-------------|
| 19  | Along Pipeline road, off<br>Gberigbe road, Ikorodu.                                   | likorodii/imota | 2 floors& existing<br>4 rows of shop   | Roofing (carcass<br>in place)/Existing<br>shops roofed/<br>Finished                                               | Not Ascertained              | Not Ascertained         | NONE                            |          | 17-08-22 | No Response |
| 20  | Along Estaport estate road,<br>Off Pipeline road, Pipeline,<br>Ikorodu.               | Ikorodu/Imota   | 6 units of<br>multifloor<br>structures | Blockworks(Roun<br>dlevel)/<br>Construction of<br>formwork for<br>suspended slab/<br>Roofing(carcass in<br>place) | Not Ascertained              | Not Ascertained         | NONE                            |          | 17-08-22 | No Response |
| 21  | Along the road, off Estaport<br>estate road, off Pipeline road,<br>Pipeline, ikorodu. | Ikorodu/Imota   | 12 floors                              | Roofing(Carcass<br>in place)                                                                                      | Not Ascertained              | Not Ascertained         | NONE                            |          | 17-08-22 | No Response |