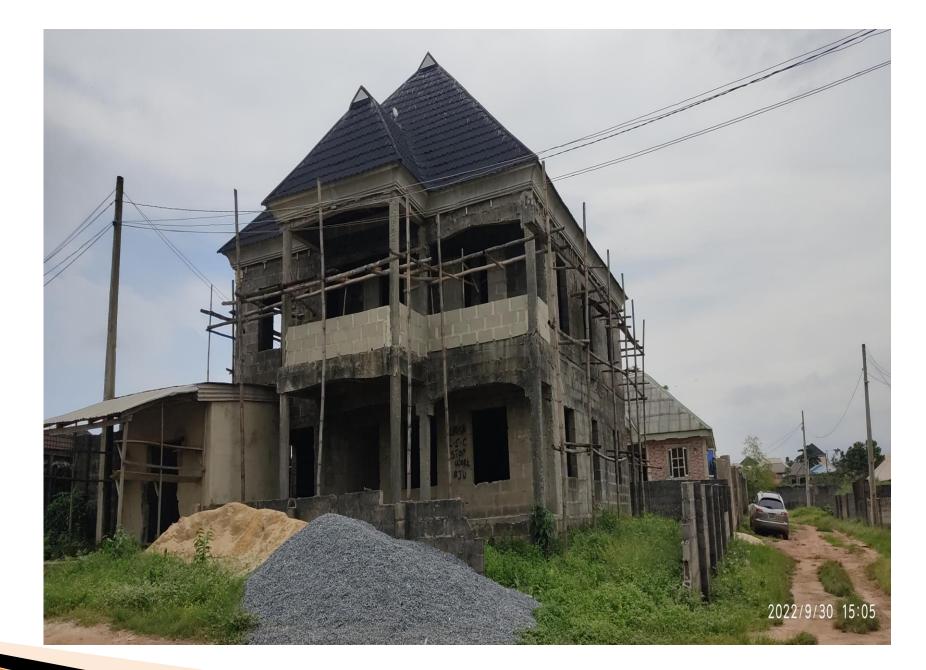

# LIST OF ONGOING STRUCTURES IN IKORODU NORTH AND IMOTA DISTRICTS, LAGOS STATE

| S/N | LOCATION/ADDRESS                                                                  |               | DESCRIPTION OF<br>PROPERTY |                                                 |                        | AUTHORIZATION ST<br>STATUS | AGE CERTIFICATION<br>(IF ANY) | PICTURES | DATE     | REMARKS     |
|-----|-----------------------------------------------------------------------------------|---------------|----------------------------|-------------------------------------------------|------------------------|----------------------------|-------------------------------|----------|----------|-------------|
| 1   | Along Jesus Court street, off<br>Gberigbe Agura road,<br>Gberigbe, Ikorodu.       | Ikorodu/Imota | 11 floor(2 units)          | Lintels have been<br>cast(in place)             | Not Ascertained        | Not Ascertained            | NONE                          |          | 22-07-22 | No Response |
| 2   | Along Church Hill Emenike<br>close, off Imowo-nla road, Jajo<br>estate, Ikorodu.  | Ikorodu/Imota | 2 floors                   | Construction of<br>formwork for<br>roof parapet | Not Ascertained        | Not Ascertained            | NONE                          |          | 22-07-22 | No Response |
| 3   | Along Mowo nla road, beside<br>TNT event place, AP bus stop,<br>Gberigbe, Ikorodu | Ikorodu/Imota | 1 floor                    | Ground slab have<br>been cast in place          | DCB/PROV/749/IK<br>DIJ | YES                        | YES                           |          | 22-07-22 |             |