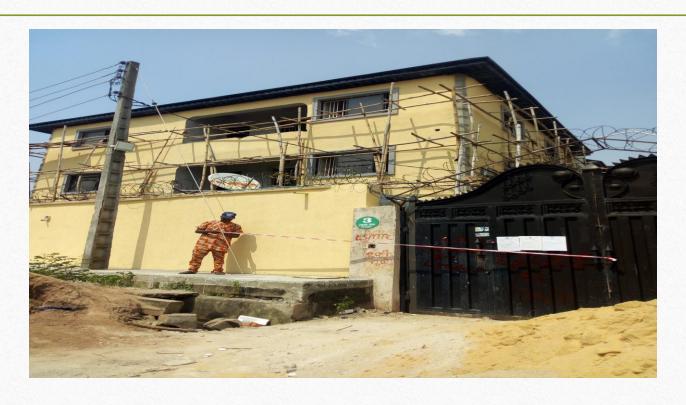

# LAGOS STATE BUILDING CONTROL AGENCY COMPENDIUM STRUCTURES UNDERGOING RENOVATION AND REMODELLING WORKS IN LAGOS STATE \_\_\_\_\_\_ DISTRICT

| S/<br>N | LOCATION/A<br>DDRESS                                                          | LGA/LC<br>DA | DESCRI<br>PTION<br>OF<br>PROPER<br>TY | STAGE<br>OF<br>WORK         | DEVELO<br>PMENT<br>PERMIT<br>STATUS | AUTHO<br>RIZATIO<br>N<br>STATUS | PICTUR<br>ES | DATE | REMARK<br>S |
|---------|-------------------------------------------------------------------------------|--------------|---------------------------------------|-----------------------------|-------------------------------------|---------------------------------|--------------|------|-------------|
| 1       | Along Oguntunga<br>street off<br>Ojokoro Eyita<br>road Eyita<br>Ikorodu Lagos | IKORODU      |                                       | RENOVATI<br>ON ON-<br>GOING | UNCERTAI<br>N                       |                                 |              |      |             |
| 2       | PROPERTY ALONG<br>BAMIMOSN<br>STREET IKORODU                                  | IKORODU      |                                       | RENOVATI<br>ON ON-<br>GOING | UNCERTAI<br>N                       |                                 |              |      |             |
| 3       | PROPERTY ALONG<br>ALH<br>RISKATUNADEKO<br>YA STREET<br>IKORODU                | IKORODU      |                                       | RENOVATI<br>ON ON-<br>GOING | UNCERTAI<br>N                       |                                 |              |      |             |

#### Along Oguntunga street off Ojokoro Eyita road Eyita Ikorodu Lagos