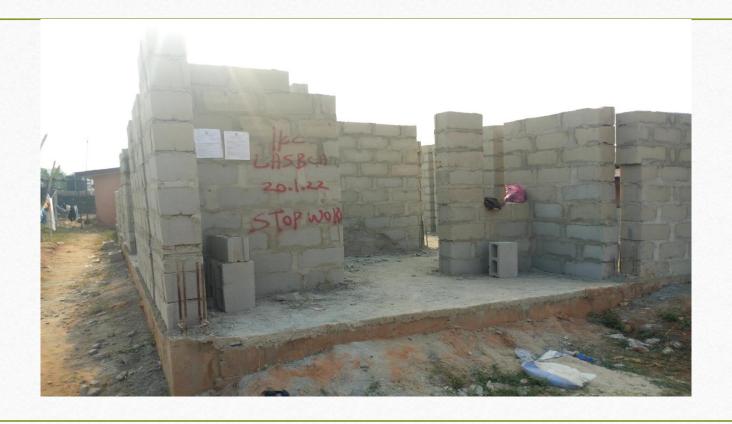

## LAGOS STATE BUILDING CONTROL AGENCY COMPENDIUM OF STRUCTURES UNDER CONSTRUCTION IN LAGOS STATE DISTRICT

| S/<br>N | LOCATION/<br>ADDRESS                                                                                                              | LGA/LCD<br>A        | DESCRI<br>PTION<br>OF<br>PROPE<br>RTY | STAGE<br>OF<br>WORK                                                           | PICTURE | DEVEL OPME NT PERMI T STATUS | AUTHOR<br>IZATION<br>STATUS | STAGE<br>CERTIF<br>ICATIO<br>N (IF<br>ANY) | REMAR<br>KS |
|---------|-----------------------------------------------------------------------------------------------------------------------------------|---------------------|---------------------------------------|-------------------------------------------------------------------------------|---------|------------------------------|-----------------------------|--------------------------------------------|-------------|
| 1       | PROPOSED RESIDENTIAL DEVELOPMENT ALONG FUJANA STREET,OFF OBAFEMI AWOLOWO ROAD,ON FUJENA OLAGBEGUN ROYAL FAMILY LAND,IKORODU,LAGOS | IKORODU<br>CENTRAL  |                                       | FOUNDATION                                                                    |         | APPROVED                     | AUTHORIZED                  | YES                                        |             |
| 2       | PROPOSED COMMERCIAL DEVELOPMENT (PFS) FOR MR MATTEW & MRS ANGELA OYERINMADE ALONG OBAFEMI AWOLOWO WAY, OTA ONA                    | IKORODU<br>CENTRAL  |                                       | Service building at<br>finishes stage.<br>Canopy installation<br>in progress. |         | APPROVED                     | AUTHORIZED                  | YES                                        |             |
| 3       | PROPOSED RESIDENTIAL DEV OF 2 FLRS FOR ROTIMI JACOB ALONG ROTIMI JACOB STREET, IGBO OLUWO OFF IKORODU LAGOS ROAD.                 | IKORODU<br>CENTERAL |                                       | Foundation Stage                                                              |         |                              |                             |                                            |             |

|    | AT NO 10 TAPA ROAD, OFF ISAWO<br>ROAD OKO OKE IKORODU LAGOS                                             | IKORODU WEST | FOUNDATION                 | UNCERTA | AIN NOT AUTHORIZED | NO |
|----|---------------------------------------------------------------------------------------------------------|--------------|----------------------------|---------|--------------------|----|
|    | ALONG ABULE OBA ROAD OFF<br>TAPA ROAD, ISAWO ROAD<br>IKORODU LAGOS                                      | IKORODU WEST | ROOFED                     | UNCERTA |                    | NO |
|    | ALONG OGUNTUNGA STREET OFF<br>EYITA OJOKORO ROAD EYITA<br>IKORODU LAGOS                                 | IKORODU WEST | FOUNDATION                 | UNCERTA |                    | NO |
|    | ALONG EYITA ROAD ADJACENT<br>OYEBAJO STREET EYITA IKORODU<br>IKORODU LAGOS                              |              |                            |         |                    |    |
|    | PROPERETY BESIDE 27 TAIWO<br>OLUGBENGA CRESCENT OFF<br>ADESHINA OGUNFOLU STREET,<br>EYITA IKORODU LAGOS | IKORODU WEST | FINISHING                  | UNCERTA | IN NOT AUTHORIZED  | NO |
| 24 |                                                                                                         | IKORODU WEST | Ground Floor Block Setting | UNCERTA | AIN NOT AUTHORIZED | NO |