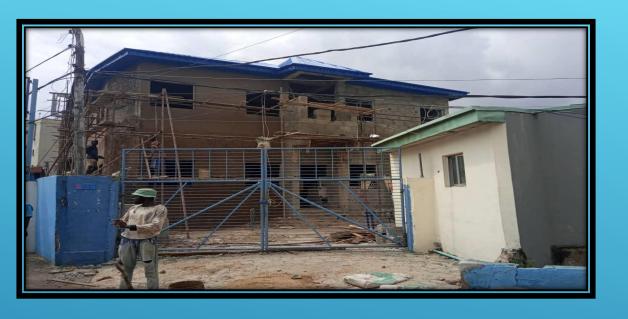

# LIST OF ONGOING CONSTRUCTION SITES

ADDRESS: STRUCTURE ALONG CIPM AVENUE, ALAUSA IKEJA

**PROPERTY DESCRIPTION: COMMERCIAL** 

STAGE OF WORK: SECOND FLOOR COLUMN

DEVELOPMENT PERMIT STATUS: WITH DEVELOPMENT PERMIT

**AUTHORIZATION STATUS: AUTHORIZED** 

**STAGE CERTIFICATION: UNDER STAGE** 

ADDRESS: NO 57, OBAFEMI AWOLOWO WAY, IKEJA

PROPERTY DESCRIPTION: COMMERCIAL

STAGE OF WORK: SECOND FLOOR SLAB

DEVELOPMENT PERMIT STATUS: WITH DEVELOPMENT PERMIT