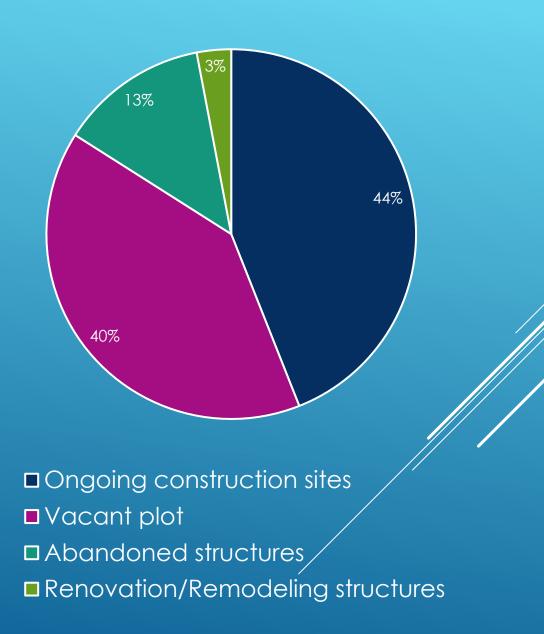

## **CHART OF PROPERTIES WITHING IKEJA DISTRICT**

| SITE<br>DESCRIPTIONS      | PERCENTAGE<br>(%) |
|---------------------------|-------------------|
| ONGOING<br>CONSTRUCTION   | 44                |
| VACANT PLOTS              | 40                |
| ABANDONED<br>STRUCTURE    | 13                |
| RENOVATION/<br>REMODELING | 3                 |

## CONCLUSION

There are 76 Nos of construction in total, out of which ongoing construction sites is 34, vacant plots are 30, Abandoned sites are 10, and Renovation/Remodeling sites are 2.

However, we would continue to make it an ongoing exercise to update four records.