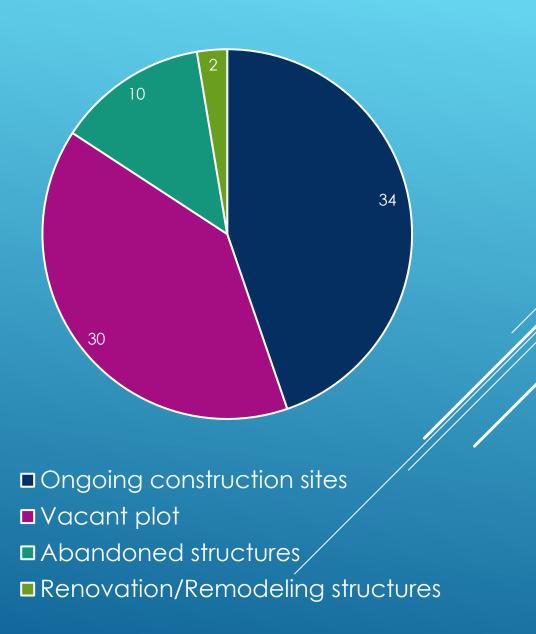

PROPERTY DESCRIPTION: COMMERCIAL

STAGE OF WORK: PINISHES

DEVELOPMENT PERMIT STATUS: WITH DEVELOPMENT PERMIT

**AUTHORIZATION STATUS: AUTHORIZED** 

| SITE<br>DESCRIPTIONS      | NOS |
|---------------------------|-----|
| ONGOING<br>CONSTRUCTION   | 34  |
| VACANT PLOTS              | 30  |
| ABANDONED<br>STRUCTURE    | 10  |
| RENOVATION/<br>REMODELING | 2   |

## CONCLUSION

There are 76 Nos of construction in total, out of which ongoing construction sites is 34, vacant plots are 30, Abandoned sites are 10, and Renovation/Remodeling sites are 2.

However, we would continue to make it an ongoing exercise to update four records.