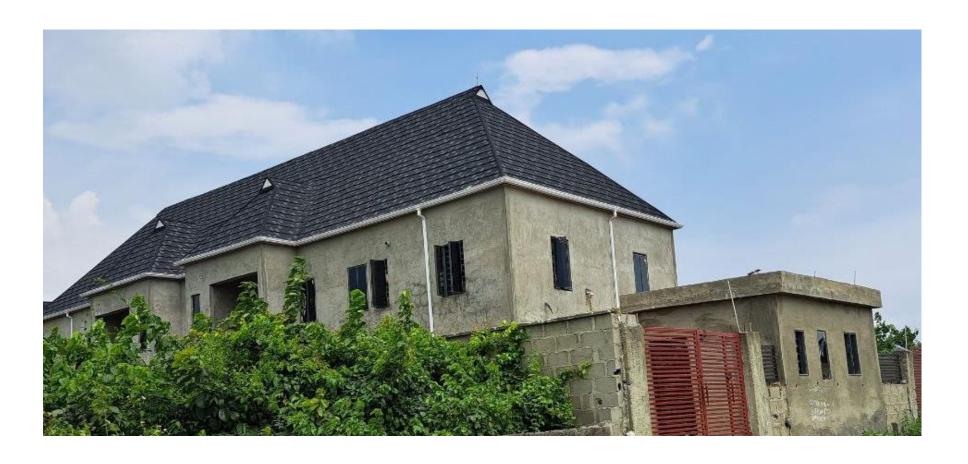

# ONGOING CONSTRUCTIONS IN IGBOGBO BAIYEKU

| S/N | LOCATION                                                            | LGA/LCDA            | DESCRIPTION OF PROPERTY | STAGE OF<br>WORK         |     | AUTHORIZATI<br>ON STATUS | STAGE CERT. | PICTURES | DATE       | REMARKS |
|-----|---------------------------------------------------------------------|---------------------|-------------------------|--------------------------|-----|--------------------------|-------------|----------|------------|---------|
| 1   | STRUCTURE ALONG<br>OLU ODO ROAD,<br>IGBO AGBOWA,<br>IGBOGBO,IKORODU | IGBOGBO /           |                         | FIRST FLOOR<br>SLAB      | NIL | NIL                      | NIL         |          | SEPT, 2022 | NIL     |
| 2   | PROPERTY ALONG<br>SALAMI OLALEYE                                    | IGBOGBO /<br>BAYEKU |                         | FIRST FLOOR<br>LINTEL    |     | NIL                      | NIL         |          | SEPT, 2022 |         |
| 3   | PROPERTY ALONG A<br>STREET OFF<br>IGBOGBO-BAYEKU<br>ROAD, BAYEKU    |                     |                         | ROOF LEVEL (2<br>FLOORS) | NIL | NIL                      | NIL         |          | SEPT, 2022 | NIL     |

## 1. STRUCTURE ALONG OLU ODO ROAD, IGBO AGBOWA, IGBOGBO, IKORODU

NO OF FLOORS: N/A

STAGE OF WORK: FIRST FLOOR SLAB