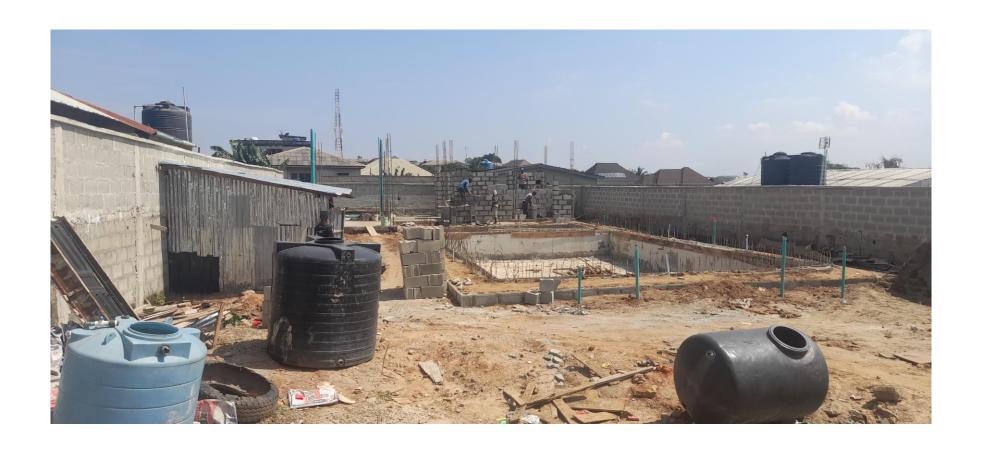

# ONGOING CONSTRUCTIONS IN IGBOGBO BAIYEKU

| S/N | LOCATION                                                            | LGA/LCDA            | DESCRIPTION OF PROPERTY | STAGE OF<br>WORK         |     | AUTHORIZATI<br>ON STATUS | STAGE CERT. | PICTURES | DATE       | REMARKS |
|-----|---------------------------------------------------------------------|---------------------|-------------------------|--------------------------|-----|--------------------------|-------------|----------|------------|---------|
| 1   | STRUCTURE ALONG<br>OLU ODO ROAD,<br>IGBO AGBOWA,<br>IGBOGBO,IKORODU | IGBOGBO /           |                         | FIRST FLOOR<br>SLAB      | NIL | NIL                      | NIL         |          | SEPT, 2022 | NIL     |
| 2   | PROPERTY ALONG<br>SALAMI OLALEYE                                    | IGBOGBO /<br>BAYEKU |                         | FIRST FLOOR<br>LINTEL    |     | NIL                      | NIL         |          | SEPT, 2022 |         |
| 3   | PROPERTY ALONG A<br>STREET OFF<br>IGBOGBO-BAYEKU<br>ROAD, BAYEKU    |                     |                         | ROOF LEVEL (2<br>FLOORS) | NIL | NIL                      | NIL         |          | SEPT, 2022 | NIL     |