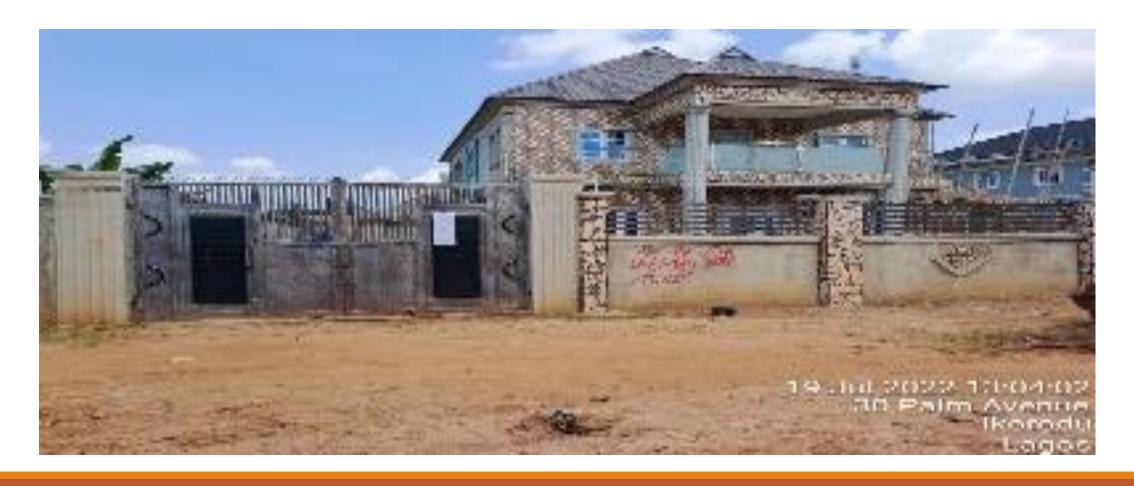

# ONGOING CONSTRUCTIONS IN IGBOGBO BAIYEKU

| S/N | LOCATION                                                            | LGA/LCDA            | DESCRIPTION OF PROPERTY | STAGE OF<br>WORK         |     | AUTHORIZATI<br>ON STATUS | STAGE CERT. | PICTURES | DATE       | REMARKS |
|-----|---------------------------------------------------------------------|---------------------|-------------------------|--------------------------|-----|--------------------------|-------------|----------|------------|---------|
| 1   | STRUCTURE ALONG<br>OLU ODO ROAD,<br>IGBO AGBOWA,<br>IGBOGBO,IKORODU | IGBOGBO /           |                         | FIRST FLOOR<br>SLAB      | NIL | NIL                      | NIL         |          | SEPT, 2022 | NIL     |
| 2   | PROPERTY ALONG<br>SALAMI OLALEYE                                    | IGBOGBO /<br>BAYEKU |                         | FIRST FLOOR<br>LINTEL    |     | NIL                      | NIL         |          | SEPT, 2022 |         |
| 3   | PROPERTY ALONG A<br>STREET OFF<br>IGBOGBO-BAYEKU<br>ROAD, BAYEKU    |                     |                         | ROOF LEVEL (2<br>FLOORS) | NIL | NIL                      | NIL         |          | SEPT, 2022 | NIL     |

## 1. STRUCTURE ALONG OLU ODO ROAD, IGBO AGBOWA, IGBOGBO, IKORODU

NO OF FLOORS: N/A

STAGE OF WORK: FIRST FLOOR SLAB