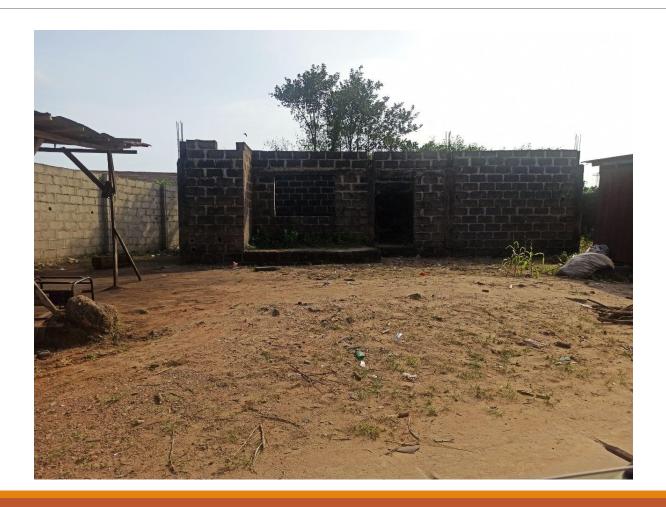

# ONGOING CONSTRUCTIONS IN IGBOGBO BAIYEKU

| S/N | LOCATION                                                            | LGA/LCDA            | DESCRIPTION OF PROPERTY | STAGE OF<br>WORK         |     | AUTHORIZATI<br>ON STATUS | STAGE CERT. | PICTURES | DATE       | REMARKS |
|-----|---------------------------------------------------------------------|---------------------|-------------------------|--------------------------|-----|--------------------------|-------------|----------|------------|---------|
| 1   | STRUCTURE ALONG<br>OLU ODO ROAD,<br>IGBO AGBOWA,<br>IGBOGBO,IKORODU | IGBOGBO /           |                         | FIRST FLOOR<br>SLAB      | NIL | NIL                      | NIL         |          | SEPT, 2022 | NIL     |
| 2   | PROPERTY ALONG<br>SALAMI OLALEYE                                    | IGBOGBO /<br>BAYEKU |                         | FIRST FLOOR<br>LINTEL    |     | NIL                      | NIL         |          | SEPT, 2022 |         |
| 3   | PROPERTY ALONG A<br>STREET OFF<br>IGBOGBO-BAYEKU<br>ROAD, BAYEKU    |                     |                         | ROOF LEVEL (2<br>FLOORS) | NIL | NIL                      | NIL         |          | SEPT, 2022 | NIL     |