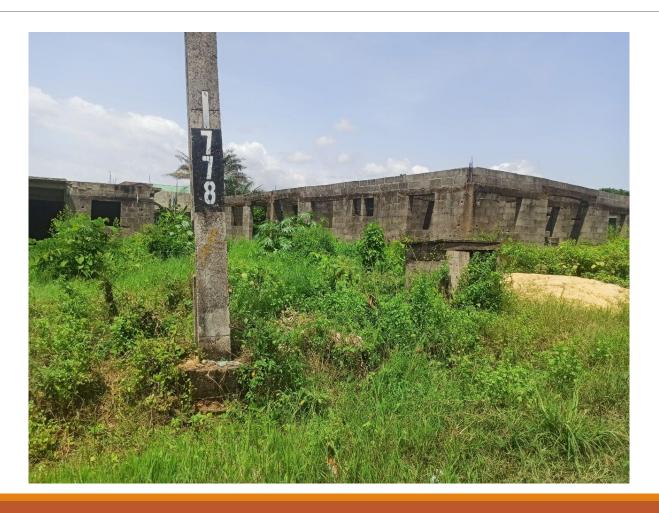

# LIST OF ABANDONED STRUCTURES IN IGBOGBO BAIYEKU DISTRICT

| s/n | LOCATION                                   | LGA/LCDA       | DESCRIPTION OF<br>PROPERTY | STAGE OF<br>WORK         | DEVELOPMENT PERMIT STATUS | PICTURES | DATE         | REMARKS |
|-----|--------------------------------------------|----------------|----------------------------|--------------------------|---------------------------|----------|--------------|---------|
| 1   | PROPERTY ALONG<br>IGBOGBO EBUTTE ROAD      | IGBOGBO BAYEKU | ABANDONED                  | ROOF LEVEL (2<br>FLOORS) | N/A                       |          | OCTOBER 2022 | NIL     |
| 2   | PROPERTY ALONG<br>OLUMALE DRIVE,<br>OLUODO |                | ABANDONED                  | ROOF LEVEL<br>(BUNGALOW) | N/A                       |          | OCTOBER 2022 | NIL     |
| 3   | PROPERTY ALONG<br>OLUMALE DRIVE,<br>OLUODO |                | ABANDONED                  | FIRST FLOOR<br>SLAB      | N/A                       |          | OCTOBER 2022 | NIL     |

#### LOCATION: PROPERTY ALONG IGBOGBO EBUTTE ROAD

STAGE OF WORK: ROOF LEVEL (2 FLOORS), ABANDONED

STAGE OF WORK: ROOF LEVEL (1 FLOOR), ABANDONED

STAGE OF WORK: FIRST FLOOR SLAB, ABANDONED