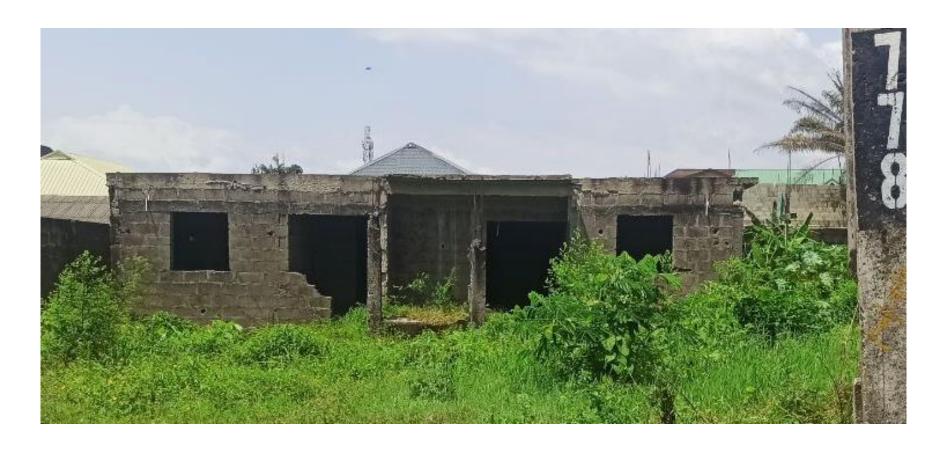

# LIST OF ABANDONED STRUCTURES IN IGBOGBO BAIYEKU DISTRICT

| s/n | LOCATION                                   | LGA/LCDA       | DESCRIPTION OF<br>PROPERTY | STAGE OF<br>WORK         | DEVELOPMENT PERMIT STATUS | PICTURES | DATE         | REMARKS |
|-----|--------------------------------------------|----------------|----------------------------|--------------------------|---------------------------|----------|--------------|---------|
| 1   | PROPERTY ALONG<br>IGBOGBO EBUTTE ROAD      | IGBOGBO BAYEKU | ABANDONED                  | ROOF LEVEL (2<br>FLOORS) | N/A                       |          | OCTOBER 2022 | NIL     |
| 2   | PROPERTY ALONG<br>OLUMALE DRIVE,<br>OLUODO |                | ABANDONED                  | ROOF LEVEL<br>(BUNGALOW) | N/A                       |          | OCTOBER 2022 | NIL     |
| 3   | PROPERTY ALONG<br>OLUMALE DRIVE,<br>OLUODO |                | ABANDONED                  | FIRST FLOOR<br>SLAB      | N/A                       |          | OCTOBER 2022 | NIL     |

#### LOCATION: PROPERTY ALONG IGBOGBO EBUTTE ROAD

STAGE OF WORK: ROOF LEVEL (2 FLOORS), ABANDONED

STAGE OF WORK: ROOF LEVEL (1 FLOOR), ABANDONED

STAGE OF WORK: FIRST FLOOR SLAB, ABANDONED