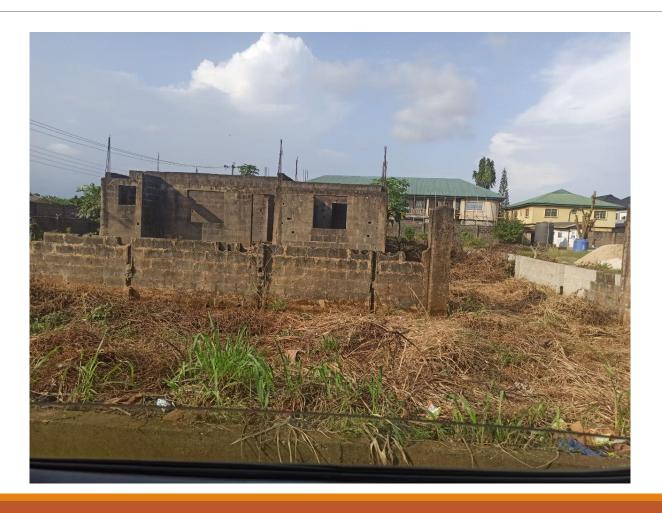

# LIST OF ABANDONED STRUCTURES IN IGBOGBO BAIYEKU DISTRICT

| s/n | LOCATION                                   | LGA/LCDA       | DESCRIPTION OF<br>PROPERTY | STAGE OF<br>WORK         | DEVELOPMENT PERMIT STATUS | PICTURES | DATE         | REMARKS |
|-----|--------------------------------------------|----------------|----------------------------|--------------------------|---------------------------|----------|--------------|---------|
| 1   | PROPERTY ALONG<br>IGBOGBO EBUTTE ROAD      | IGBOGBO BAYEKU | ABANDONED                  | ROOF LEVEL (2<br>FLOORS) | N/A                       |          | OCTOBER 2022 | NIL     |
| 2   | PROPERTY ALONG<br>OLUMALE DRIVE,<br>OLUODO |                | ABANDONED                  | ROOF LEVEL<br>(BUNGALOW) | N/A                       |          | OCTOBER 2022 | NIL     |
| 3   | PROPERTY ALONG<br>OLUMALE DRIVE,<br>OLUODO |                | ABANDONED                  | FIRST FLOOR<br>SLAB      | N/A                       |          | OCTOBER 2022 | NIL     |

# ABANDONED STRUCTURES IN IGBOGBO BAIYEKU