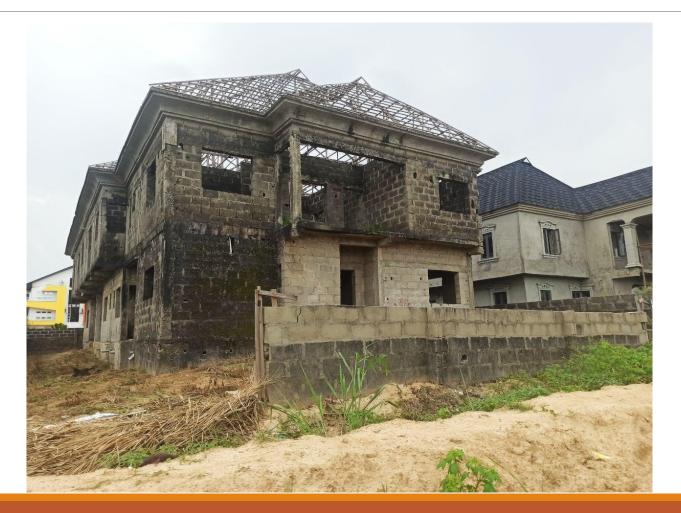

# LIST OF ABANDONED STRUCTURES IN IGBOGBO BAIYEKU DISTRICT

| s/n | LOCATION                                   | LGA/LCDA       | DESCRIPTION OF<br>PROPERTY | STAGE OF<br>WORK         | DEVELOPMENT PERMIT STATUS | PICTURES | DATE         | REMARKS |
|-----|--------------------------------------------|----------------|----------------------------|--------------------------|---------------------------|----------|--------------|---------|
| 1   | PROPERTY ALONG<br>IGBOGBO EBUTTE ROAD      | IGBOGBO BAYEKU | ABANDONED                  | ROOF LEVEL (2<br>FLOORS) | N/A                       |          | OCTOBER 2022 | NIL     |
| 2   | PROPERTY ALONG<br>OLUMALE DRIVE,<br>OLUODO |                | ABANDONED                  | ROOF LEVEL<br>(BUNGALOW) | N/A                       |          | OCTOBER 2022 | NIL     |
| 3   | PROPERTY ALONG<br>OLUMALE DRIVE,<br>OLUODO |                | ABANDONED                  | FIRST FLOOR<br>SLAB      | N/A                       |          | OCTOBER 2022 | NIL     |

# ABANDONED STRUCTURES IN IGBOGBO BAIYEKU