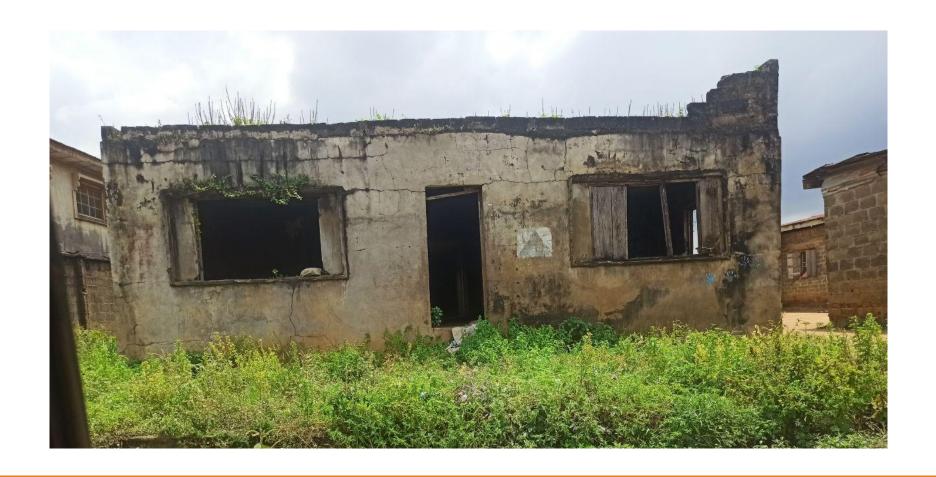

STAGE OF WORK: FIRST FLOOR SLAB, ABANDONED



# LOCATION: PROPERTY INSIDE VALLEY VIEW ESTATE, OLUODO, IGBOGBO

STAGE OF WORK: FIRST FLOOR SLAB, ABANDONED



### LOCATION: PROPERTY ALONG IGBE ROAD, IGBE, IGBOGBO

STAGE OF WORK: GROUND FLOOR LINTEL, ABANDONED



### LOCATION: PROPERTY ALONG IGBE ROAD, IGBE, IGBOGBO

STAGE OF WORK: ROOF LEVEL (BUNGALOW), ABANDONED



# LOCATION: PROPERTY WITHIN VALLEY VIEW ESTATE, OLUODO, IGBOGBO

STAGE OF WORK: ROOF LEVEL (2 FLOORS), ABANDONED



# LOCATION: PROPERTY WITHIN VALLEY VIEW ESTATE, OLUODO, IGBOGBO

STAGE OF WORK: ROOF LEVEL (2 FLOORS), ABANDONED



### LOCATION: PROPERTY ALONG ROAD 13, OLUODO, IGBOGBO

STAGE OF WORK: ROOF LEVEL (2 FLOORS), ABANDONED



### LOCATION: PROPERTY ALONG IGBOGBO EBUTTE ROAD, IGBOGBO

STAGE OF WORK: BUNGALOW, ABANDONED



# IJEDE DISTRICT

# COMPENDIUM OF VACANT SITES IJEDE DISTRICT

| S/N | LOCATION                              | LGA/LCDA | STAGE OF WORK                                   | LAND APPROVAL/TITLE | PICTURES