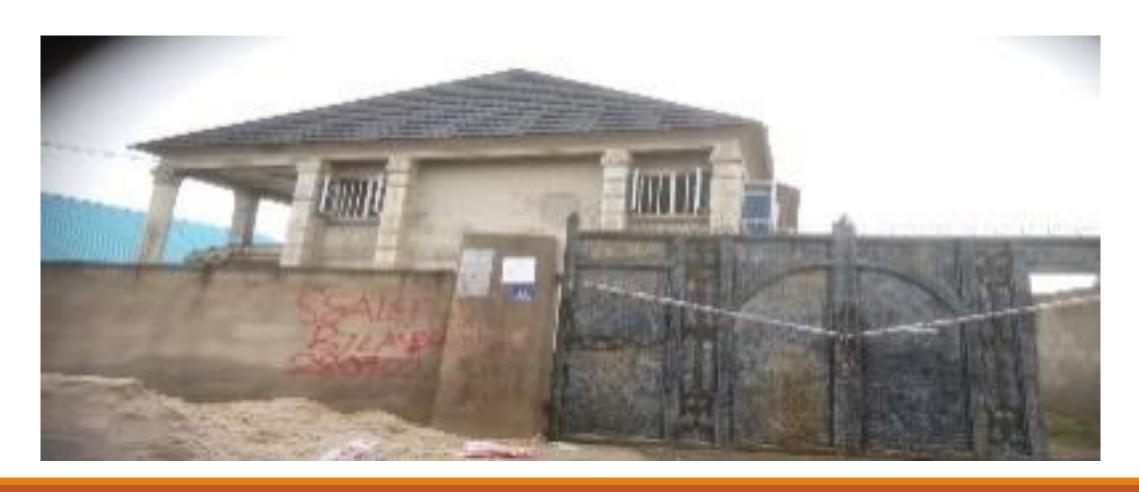

# LIST OF ABANDONED STRUCTURES IN IGBOGBO BAIYEKU DISTRICT

| s/n | LOCATION                                   | LGA/LCDA       | DESCRIPTION OF<br>PROPERTY | STAGE OF<br>WORK         | DEVELOPMENT PERMIT STATUS | PICTURES | DATE         | REMARKS |
|-----|--------------------------------------------|----------------|----------------------------|--------------------------|---------------------------|----------|--------------|---------|
| 1   | PROPERTY ALONG<br>IGBOGBO EBUTTE ROAD      | IGBOGBO BAYEKU | ABANDONED                  | ROOF LEVEL (2<br>FLOORS) | N/A                       |          | OCTOBER 2022 | NIL     |
| 2   | PROPERTY ALONG<br>OLUMALE DRIVE,<br>OLUODO |                | ABANDONED                  | ROOF LEVEL<br>(BUNGALOW) | N/A                       |          | OCTOBER 2022 | NIL     |
| 3   | PROPERTY ALONG<br>OLUMALE DRIVE,<br>OLUODO |                | ABANDONED                  | FIRST FLOOR<br>SLAB      | N/A                       |          | OCTOBER 2022 | NIL     |