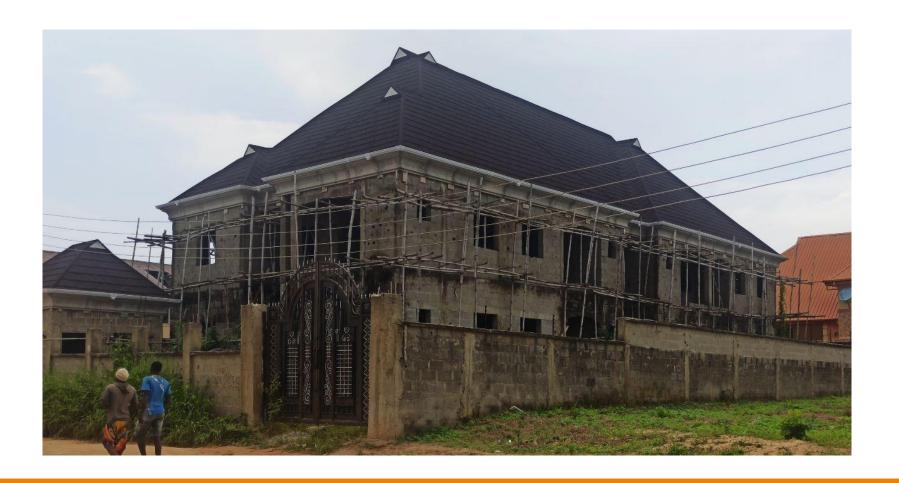

# ONGOING CONSTRUCTIONS IN IGBOGBO BAIYEKU

| S/N | LOCATION                                                            | LGA/LCDA            | DESCRIPTION OF PROPERTY | STAGE OF<br>WORK         |     | AUTHORIZATI<br>ON STATUS | STAGE CERT. | PICTURES | DATE       | REMARKS |
|-----|---------------------------------------------------------------------|---------------------|-------------------------|--------------------------|-----|--------------------------|-------------|----------|------------|---------|
| 1   | STRUCTURE ALONG<br>OLU ODO ROAD,<br>IGBO AGBOWA,<br>IGBOGBO,IKORODU | IGBOGBO /           |                         | FIRST FLOOR<br>SLAB      | NIL | NIL                      | NIL         |          | SEPT, 2022 | NIL     |
| 2   | PROPERTY ALONG<br>SALAMI OLALEYE                                    | IGBOGBO /<br>BAYEKU |                         | FIRST FLOOR<br>LINTEL    |     | NIL                      | NIL         |          | SEPT, 2022 |         |
| 3   | PROPERTY ALONG A<br>STREET OFF<br>IGBOGBO-BAYEKU<br>ROAD, BAYEKU    |                     |                         | ROOF LEVEL (2<br>FLOORS) | NIL | NIL                      | NIL         |          | SEPT, 2022 | NIL     |

### ONGOING CONSTRUCTIONS