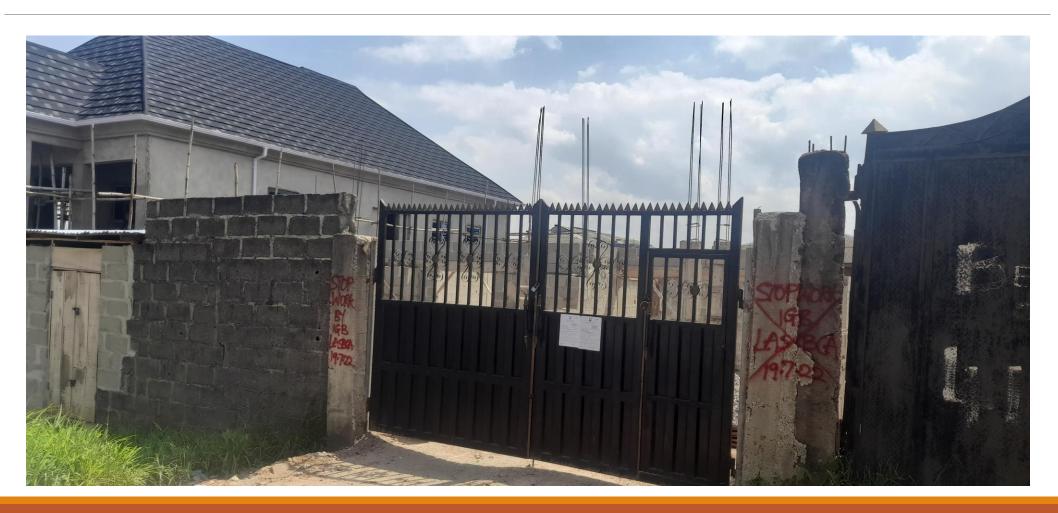

# ONGOING CONSTRUCTIONS IN IGBOGBO BAIYEKU

| S/N | LOCATION                                                            | LGA/LCDA            | DESCRIPTION OF PROPERTY | STAGE OF<br>WORK         |     | AUTHORIZATI<br>ON STATUS | STAGE CERT. | PICTURES | DATE       | REMARKS |
|-----|---------------------------------------------------------------------|---------------------|-------------------------|--------------------------|-----|--------------------------|-------------|----------|------------|---------|
| 1   | STRUCTURE ALONG<br>OLU ODO ROAD,<br>IGBO AGBOWA,<br>IGBOGBO,IKORODU | IGBOGBO /           |                         | FIRST FLOOR<br>SLAB      | NIL | NIL                      | NIL         |          | SEPT, 2022 | NIL     |
| 2   | PROPERTY ALONG<br>SALAMI OLALEYE                                    | IGBOGBO /<br>BAYEKU |                         | FIRST FLOOR<br>LINTEL    |     | NIL                      | NIL         |          | SEPT, 2022 |         |
| 3   | PROPERTY ALONG A<br>STREET OFF<br>IGBOGBO-BAYEKU<br>ROAD, BAYEKU    |                     |                         | ROOF LEVEL (2<br>FLOORS) | NIL | NIL                      | NIL         |          | SEPT, 2022 | NIL     |

## 1. STRUCTURE ALONG OLU ODO ROAD, IGBO AGBOWA, IGBOGBO, IKORODU

NO OF FLOORS: N/A

STAGE OF WORK: FIRST FLOOR SLAB