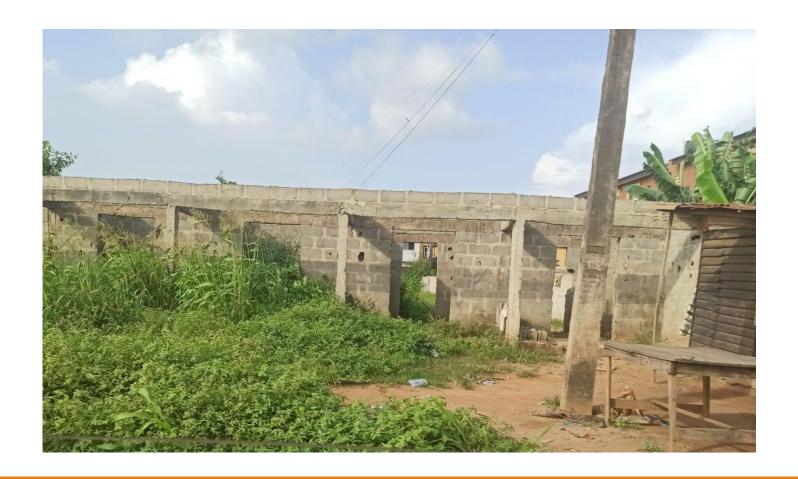

# LIST OF ABANDONED STRUCTURES IN IGBOGBO BAIYEKU DISTRICT

| s/n | LOCATION                                   | LGA/LCDA       | DESCRIPTION OF<br>PROPERTY | STAGE OF<br>WORK         | DEVELOPMENT PERMIT STATUS | PICTURES | DATE         | REMARKS |
|-----|--------------------------------------------|----------------|----------------------------|--------------------------|---------------------------|----------|--------------|---------|
| 1   | PROPERTY ALONG<br>IGBOGBO EBUTTE ROAD      | IGBOGBO BAYEKU | ABANDONED                  | ROOF LEVEL (2<br>FLOORS) | N/A                       |          | OCTOBER 2022 | NIL     |
| 2   | PROPERTY ALONG<br>OLUMALE DRIVE,<br>OLUODO |                | ABANDONED                  | ROOF LEVEL<br>(BUNGALOW) | N/A                       |          | OCTOBER 2022 | NIL     |
| 3   | PROPERTY ALONG<br>OLUMALE DRIVE,<br>OLUODO |                | ABANDONED                  | FIRST FLOOR<br>SLAB      | N/A                       |          | OCTOBER 2022 | NIL     |