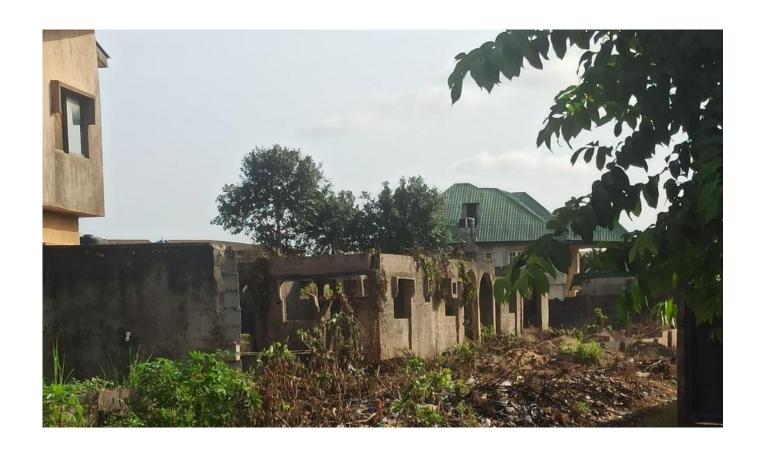

# LIST OF ABANDONED STRUCTURES IN IGBOGBO BAIYEKU DISTRICT

| s/n | LOCATION                                   | LGA/LCDA       | DESCRIPTION OF<br>PROPERTY | STAGE OF<br>WORK         | DEVELOPMENT PERMIT STATUS | PICTURES | DATE         | REMARKS |
|-----|--------------------------------------------|----------------|----------------------------|--------------------------|---------------------------|----------|--------------|---------|
| 1   | PROPERTY ALONG<br>IGBOGBO EBUTTE ROAD      | IGBOGBO BAYEKU | ABANDONED                  | ROOF LEVEL (2<br>FLOORS) | N/A                       |          | OCTOBER 2022 | NIL     |
| 2   | PROPERTY ALONG<br>OLUMALE DRIVE,<br>OLUODO |                | ABANDONED                  | ROOF LEVEL<br>(BUNGALOW) | N/A                       |          | OCTOBER 2022 | NIL     |
| 3   | PROPERTY ALONG<br>OLUMALE DRIVE,<br>OLUODO |                | ABANDONED                  | FIRST FLOOR<br>SLAB      | N/A                       |          | OCTOBER 2022 | NIL     |