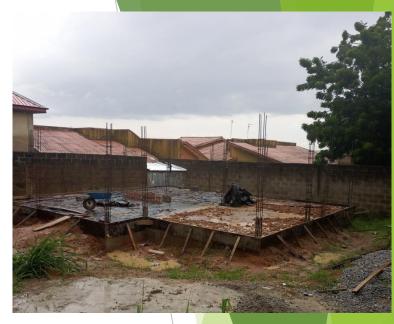

### Property Along Olutayo Olukoga Street, Obawole, Ifako Ijaiye

- > No. of Floors: Two (2) Floors
- Planning Permit: DCB/388/PROV/AG
- Authorization: LASBCA/IFK21/SC020
- > Green Sticker: NIL
- Stage of Work: first suspended floor rebar arrangement
- Description of Property: Residential

SETTING OUT --- EXCAVATION – BLINDING --- REBAR PLACEMENT –CASTING FOR PAD FOUNDATION

SLAB REBAR – COLUMNS FORMWORKS --- STAGE INSPECTION