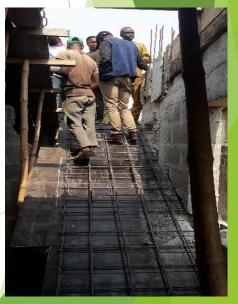

# PROPERTY ALONG TOLULOPE STREET, OFF ADEBAYO STREET, OFF AGBADO ROAD, IJU ISHAGA, IFAKO IJAIYE

- No. of Floors: Two (2) Floors
- Planning Permit: DCB576/PROV/AG
- Authorization No: LASBCA/IFK21/SC036
- Green Sticker No: NIL
- Stage of Work: first suspended floor rebar arrangement.
- Description of Property: Residential

SLAB REBAR --- STAGE INSPECTION