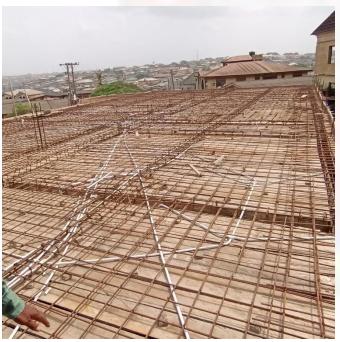

## PROPERTY ALONG KAYODE WILLIAMS ROAD, KAYFARMS ESTATE, IJU STATION, IFAKO

➤ No. of Floors: Two (2) Floors

➤ Planning Permit: DCB/444/PROV/AG

> Authorization: LASBCA/IFK21/SC053

➤ Green Sticker: NIL

> Stage of Work: Foundation Completed.

➤ Description of Property: Residential

Property at No 6, Asabi Taiwo Street, off Kajola Road, Obawole, Ifako Ijaiye

- ➤ No. of Floors: Two (2) Floors
- ➤ Planning Permit: DCB/143/PROV/IFJ
- > Authorization: LASBCA/IFK21/SC024
- Green Sticker: LASBCA/IKJ/0000841
- > Stage of Work: Foundation Completed.
- > Description of Property: Residential