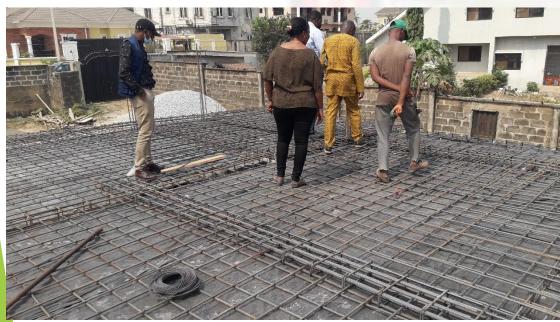

### Property Along Olutayo Olukoga Street, Obawole, Ifako Ijaiye

- > No. of Floors: Two (2) Floors
- Planning Permit: DCB/388/PROV/AG
- Authorization: LASBCA/IFK21/SC020
- > Green Sticker: NIL
- Stage of Work: first suspended floor rebar arrangement
- Description of Property: Residential

SETTING OUT --- EXCAVATION – BLINDING --- REBAR PLACEMENT –CASTING FOR PAD FOUNDATION

SLAB REBAR – COLUMNS FORMWORKS --- STAGE INSPECTION