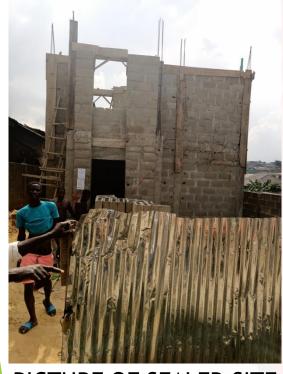

# COMPENDIUM OF STRUCTURES UNDER CONSTRUCTION WHICH HAVE BEEN SEALED BY CENTRAL ENFORCEMENT

PICTURE OF SEALED SITE

CLIPS OF THE ENFORCEMENT PROCESS ON CONTRAVENING STRUCTURE

Contravention Detected Along Chief Rotimi Williams Street, Kayfarms Estate, Iju Station, Ifako Ijaiye

No. of Floors: Two (2) Floors
Planning Permit: Nil
Stage of Work: Roofed
Description of Property: Residential

Action Taken: Sealed and Toked by central enforcement

PICTURE OF SEALED SITE

CLIPS OF THE ENFORCEMENT PROCESS ON CONTRAVENING STRUCTURE