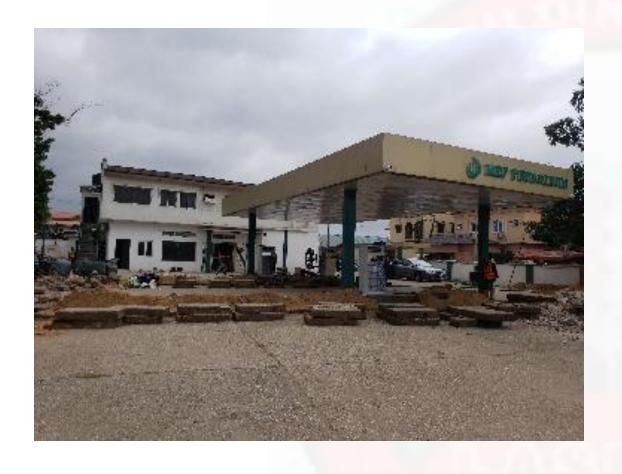

19, Soretire Street, Ogba, Ifako Ijaiye.

No. of Floors: Two (2) Floors

Stage of Work: Finishes

Description of Property: Residential

MEF Petroleum along Iju Road, by Ibari Street, Ifako Ijaiye.

No. of Floors: Two (2) Floors

Renovation of an existing PFS

Stage of Work: Finishes

Authorization: Yes

Description of Property: Commercial

Property along Iju Road, Imola Bus Stop, Ifako Ijaiye

No. of Floors: Two (2) Floors

Renovation of an existing PFS