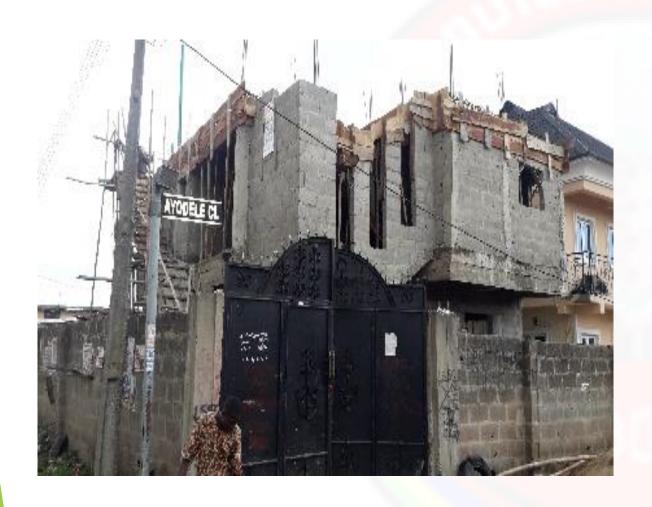

### Property Along Olutayo Olukoga Street, Obawole, Ifako Ijaiye

- > No. of Floors: Two (2) Floors
- Planning Permit: DCB/388/PROV/AG
- Authorization: LASBCA/IFK21/SC020
- > Green Sticker: NIL
- Stage of Work: first suspended floor rebar arrangement
- Description of Property: Residential

SETTING OUT --- EXCAVATION – BLINDING --- REBAR PLACEMENT –CASTING FOR PAD FOUNDATION

SLAB REBAR – COLUMNS FORMWORKS --- STAGE INSPECTION