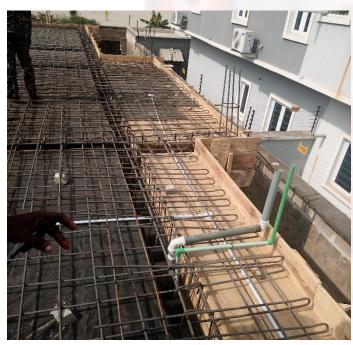

# PROPERTY ALONG TOLULOPE STREET, OFF ADEBAYO STREET, OFF AGBADO ROAD, IJU ISHAGA, IFAKO IJAIYE

- No. of Floors: Two (2) Floors
- Planning Permit: DCB576/PROV/AG
- Authorization No: LASBCA/IFK21/SC036
- Green Sticker No: NIL
- Stage of Work: first suspended floor rebar arrangement.
- Description of Property: Residential

SLAB REBAR --- STAGE INSPECTION