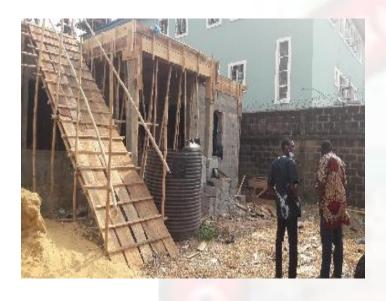

### Property Along Olutayo Olukoga Street, Obawole, Ifako Ijaiye

- > No. of Floors: Two (2) Floors
- Planning Permit: DCB/388/PROV/AG
- Authorization: LASBCA/IFK21/SC020
- > Green Sticker: NIL
- Stage of Work: first suspended floor rebar arrangement
- Description of Property: Residential

SETTING OUT --- EXCAVATION – BLINDING --- REBAR PLACEMENT –CASTING FOR PAD FOUNDATION

SLAB REBAR – COLUMNS FORMWORKS --- STAGE INSPECTION