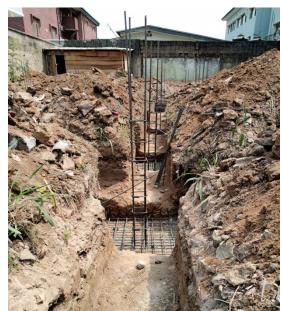

### **FOUNDATION**

- Depth of excavation in relation to what was approved in the structural drawing
- Position of column footings, trenches, number, size and its alignment.
- Mat placement, its rebar size, spacing, number and upturn height.
- > Starter column rebar position on mat, its size, number, height, alignment, shuttering system adopted and support.