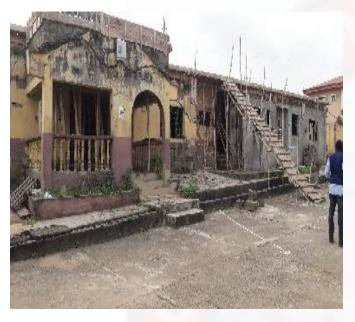

# COMPENDIUM OF STRUCTURES UNDERGOING RENOVATION AND REMODELLING IN IFAKO IJAIYE

Olubusola Street, off Akande Street, off Agbado Road, Ifako Ijaiye

No. of Floors: Two (2) Floors

Stage of Work: Finishes

Description of Property: Residential

19, Soretire Street, Ogba, Ifako Ijaiye.

No. of Floors: Two (2) Floors

Stage of Work: Finishes

Description of Property: Residential

MEF Petroleum along Iju Road, by Ibari Street, Ifako Ijaiye.

No. of Floors: Two (2) Floors