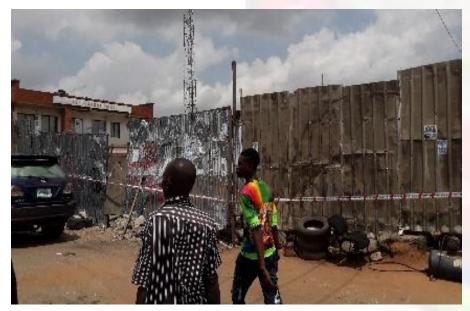

PICTURE OF SEALED SITE

CLIPS OF THE ENFORCEMENT PROCESS ON CONTRAVENING STRUCTURE

Along Awadun Street, opposite Muraina Oyejide Street, Obawole, Ifako Ijaiye

No. of Floors: Two (2) Floors
Planning Permit: Nil
Stage of Work: Roofed

Description of Property: Residential

Action Taken: Sealed and Toked by central enforcement

PICTURE OF SEALED SITE

CLIPS OF THE ENFORCEMENT PROCESS ON CONTRAVENING STRUCTURE