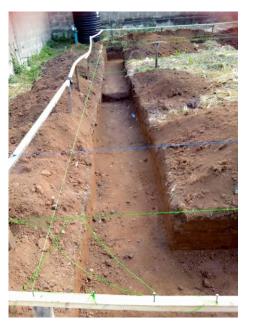

### **FOUNDATION**

- Depth of excavation in relation to what was approved in the structural drawing
- Position of column footings, trenches, number, size and its alignment.
- Mat placement, its rebar size, spacing, number and upturn height.
- > Starter column rebar position on mat, its size, number, height, alignment, shuttering system adopted and support.