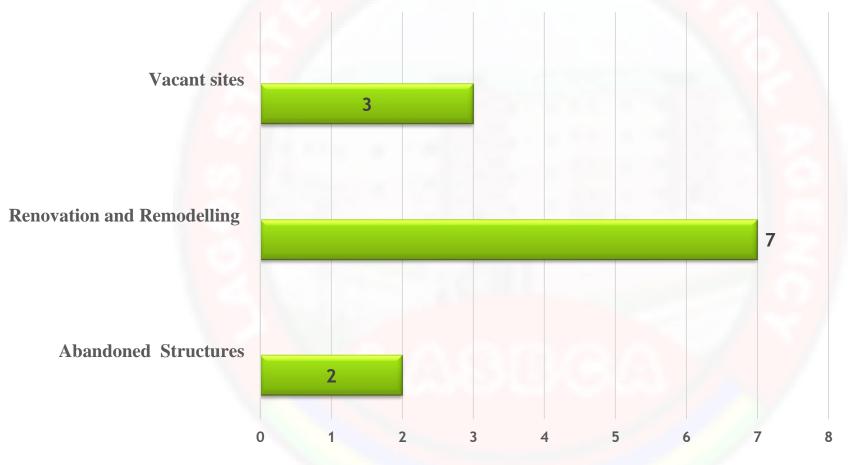

### **COMPENDIUM SUMMARY**

### **SUMMARY**

- > There are 56 structures under fresh construction
- 37 out of the 56 structures under construction are undergoing stage inspection with authorization but without green stickers
- 5 out of the 56 structure under construction are undergoing stage inspection with authorization and green stickers
- 12 out of the 56 structure under construction are contraventions and under seal
- 2 out of the 56 structures are abandoned
- > 7 existing Structures are under renovation and remodeling
- There is a total of three(3) vacant plots