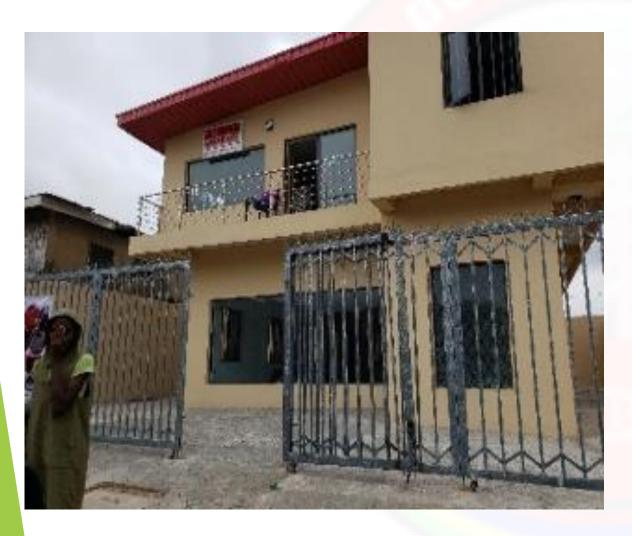

### Property Along Olutayo Olukoga Street, Obawole, Ifako Ijaiye

- > No. of Floors: Two (2) Floors
- Planning Permit: DCB/388/PROV/AG
- Authorization: LASBCA/IFK21/SC020
- > Green Sticker: NIL
- Stage of Work: first suspended floor rebar arrangement
- Description of Property: Residential

SETTING OUT --- EXCAVATION – BLINDING --- REBAR PLACEMENT –CASTING FOR PAD FOUNDATION

SLAB REBAR – COLUMNS FORMWORKS --- STAGE INSPECTION