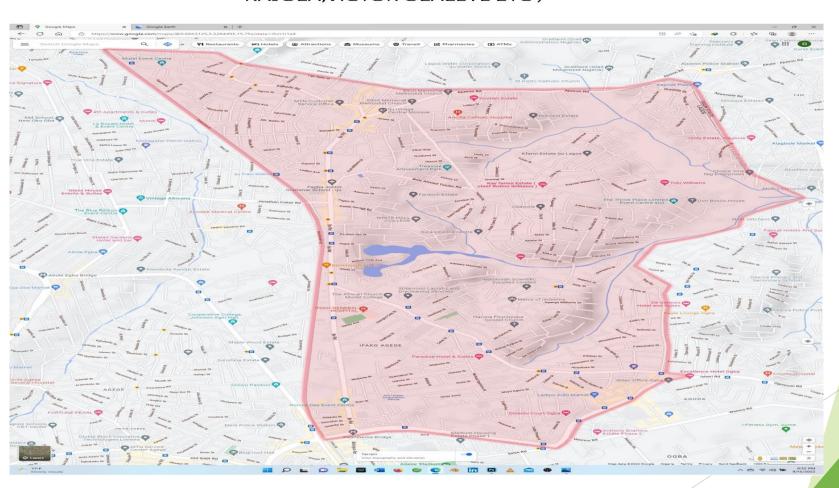

### IFAKO-IJAIYE COVERAGE AREA

#### COVERAGE AREA IN RED: IFAKO IJAIYE DISTRICT

(IJU ISHAGA, AGBADO, HARUNA, COLLEGE,AJUWON KAJOLA,VICTOR OLALEYE ETC )