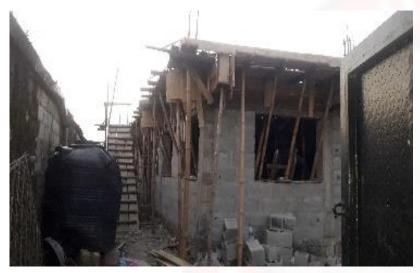

### Property Along Olutayo Olukoga Street, Obawole, Ifako Ijaiye

- > No. of Floors: Two (2) Floors
- Planning Permit: DCB/388/PROV/AG
- Authorization: LASBCA/IFK21/SC020
- > Green Sticker: NIL
- Stage of Work: first suspended floor rebar arrangement
- Description of Property: Residential

SETTING OUT --- EXCAVATION – BLINDING --- REBAR PLACEMENT –CASTING FOR PAD FOUNDATION

SLAB REBAR – COLUMNS FORMWORKS --- STAGE INSPECTION