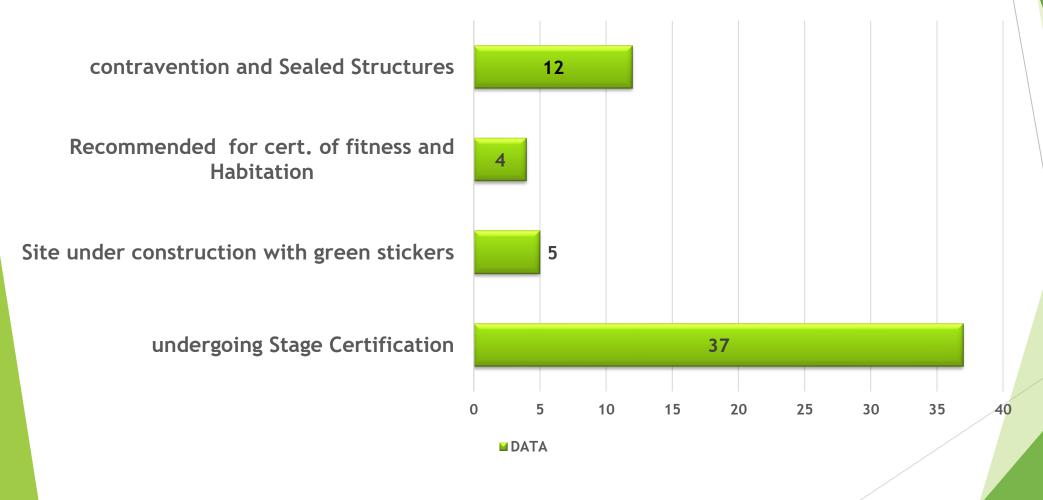

### **SUMMARY**

- > There are 56 structures under fresh construction
- 37 out of the 56 structures under construction are undergoing stage inspection with authorization but without green stickers
- 5 out of the 56 structure under construction are undergoing stage inspection with authorization and green stickers
- 12 out of the 56 structure under construction are contraventions and under seal
- 2 out of the 56 structures are abandoned
- > 7 existing Structures are under renovation and remodeling
- There is a total of three(3) vacant plots