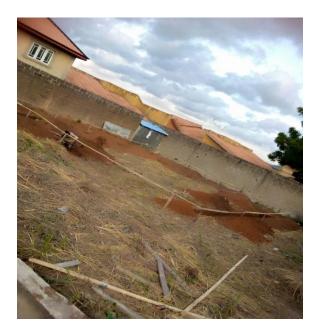

## PROPERTY ALONG KAYODE WILLIAMS ROAD, KAYFARMS ESTATE, IJU STATION, IFAKO

➤ No. of Floors: Two (2) Floors

➤ Planning Permit: DCB/444/PROV/AG

> Authorization: LASBCA/IFK21/SC053

➤ Green Sticker: NIL

> Stage of Work: Foundation Completed.

➤ Description of Property: Residential

Property at No 6, Asabi Taiwo Street, off Kajola Road, Obawole, Ifako Ijaiye

- ➤ No. of Floors: Two (2) Floors
- ➤ Planning Permit: DCB/143/PROV/IFJ
- > Authorization: LASBCA/IFK21/SC024
- Green Sticker: LASBCA/IKJ/0000841
- > Stage of Work: Foundation Completed.
- > Description of Property: Residential