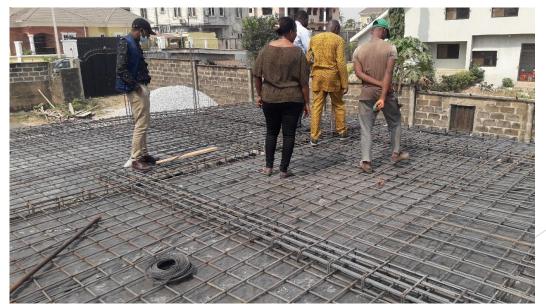

### Property Along College Road/Orimolade Street, Ifako Ijaiye

- ➤ No. of Floors: Three (3) Floors
- ➤ Planning Permit: DCB/533/PROV/AG
- ➤ Authorization: LASBCA/IFK21/SC033
- > Green Sticker: Nil
- Stage of Work: First suspended floor slab
- > Description of Property: Commercial

# Property Along Unity Estate (Mount Zion Light House), off Victor Olaleye Avenue, Ifako Ijaiye

- ➤ No. of Floors: Two (2) Floors
- > Planning Permit: DCB/399/PROV/AG
- > Authorization: LASBCA/IFK21/SC023
- ➤ Green Sticker: LASBCA/IKJ/0000642
- Stage of Work: First Suspended rebar arrangement
- Description of Property: Residential