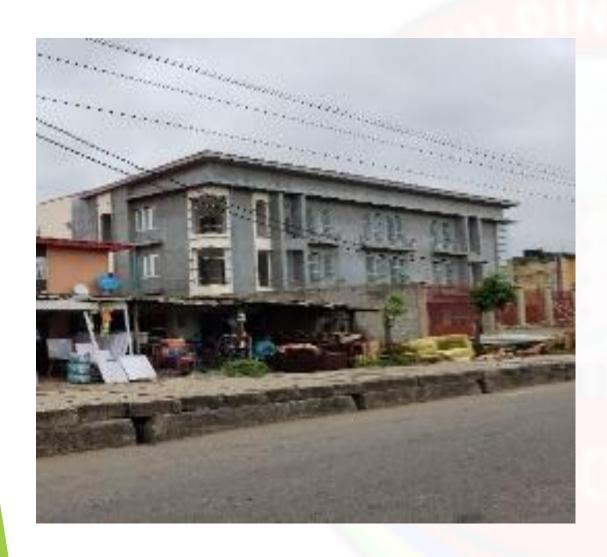

# PROPERTY ALONG TOLULOPE STREET, OFF ADEBAYO STREET, OFF AGBADO ROAD, IJU ISHAGA, IFAKO IJAIYE

- No. of Floors: Two (2) Floors
- Planning Permit: DCB576/PROV/AG
- Authorization No: LASBCA/IFK21/SC036
- Green Sticker No: NIL
- Stage of Work: first suspended floor rebar arrangement.
- Description of Property: Residential

SLAB REBAR --- STAGE INSPECTION