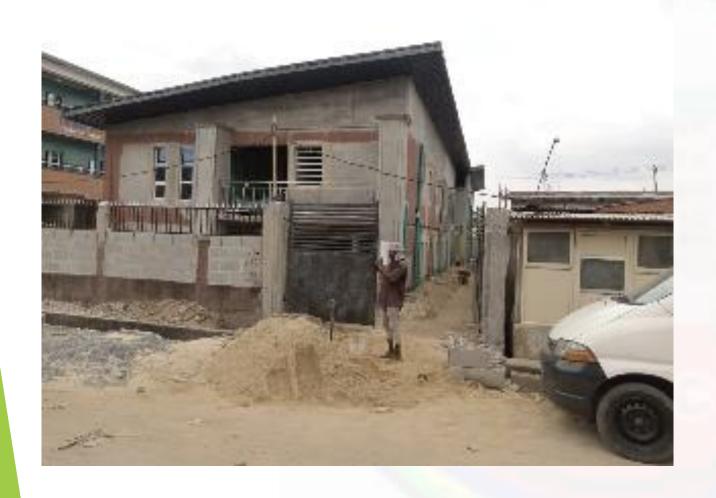

Renovation of an existing PFS

Stage of Work: Finishes

Authorization: Yes

Description of Property: Commercial

Property along Iju Road, Imola Bus Stop, Ifako Ijaiye

No. of Floors: Two (2) Floors

Renovation of an existing PFS

Stage of Work: Finishes

Authorization: Yes

Description of Property: Commercial