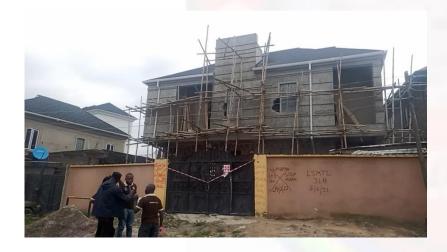

# COMPENDIUM OF STRUCTURES UNDER CONSTRUCTION WHICH HAVE BEEN SEALED BY CENTRAL ENFORCEMENT

PICTURE OF SEALED SITE

CLIPS OF THE ENFORCEMENT PROCESS ON CONTRAVENING STRUCTURE

Contravention Detected Along Chief Rotimi Williams Street, Kayfarms Estate, Iju Station, Ifako Ijaiye

No. of Floors: Two (2) Floors
Planning Permit: Nil
Stage of Work: Roofed
Description of Property: Residential

Action Taken: Sealed and Toked by central enforcement

PICTURE OF SEALED SITE

CLIPS OF THE ENFORCEMENT PROCESS ON CONTRAVENING STRUCTURE