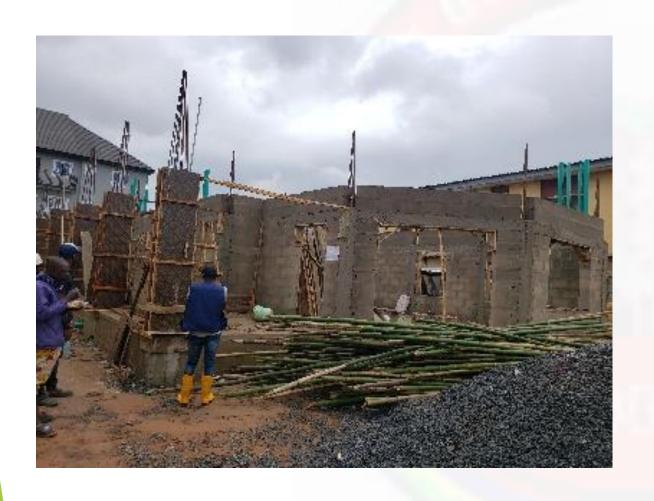

# PROPERTY ALONG TOLULOPE STREET, OFF ADEBAYO STREET, OFF AGBADO ROAD, IJU ISHAGA, IFAKO IJAIYE

- No. of Floors: Two (2) Floors
- Planning Permit: DCB576/PROV/AG
- Authorization No: LASBCA/IFK21/SC036
- Green Sticker No: NIL
- Stage of Work: first suspended floor rebar arrangement.
- Description of Property: Residential

SLAB REBAR --- STAGE INSPECTION