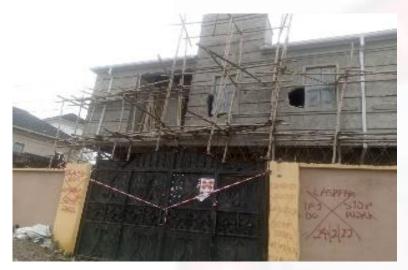

# COMPENDIUM OF STRUCTURES UNDER CONSTRUCTION WHICH HAVE BEEN SEALED BY CENTRAL ENFORCEMENT

PICTURE OF SEALED SITE

CLIPS OF THE ENFORCEMENT PROCESS ON CONTRAVENING STRUCTURE

Contravention Detected Along Chief Rotimi Williams Street, Kayfarms Estate, Iju Station, Ifako Ijaiye

No. of Floors: Two (2) Floors
Planning Permit: Nil
Stage of Work: Roofed
Description of Property: Residential

Action Taken: Sealed and Toked by central enforcement

PICTURE OF SEALED SITE

CLIPS OF THE ENFORCEMENT PROCESS ON CONTRAVENING STRUCTURE