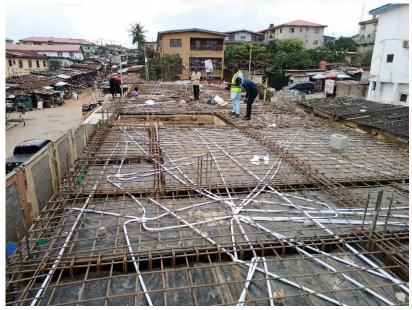

# PROPERTY ALONG TOLULOPE STREET, OFF ADEBAYO STREET, OFF AGBADO ROAD, IJU ISHAGA, IFAKO IJAIYE

- No. of Floors: Two (2) Floors
- Planning Permit: DCB576/PROV/AG
- Authorization No: LASBCA/IFK21/SC036
- Green Sticker No: NIL
- Stage of Work: first suspended floor rebar arrangement.
- Description of Property: Residential

SLAB REBAR --- STAGE INSPECTION