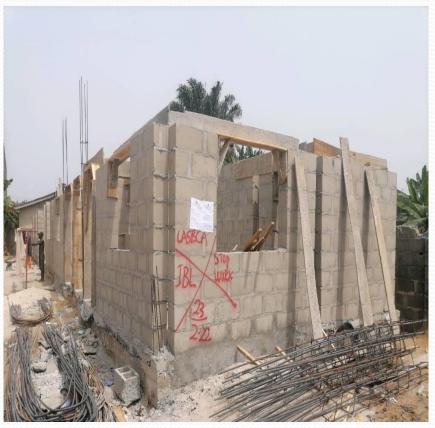

# STRUCTURES UNDERGOING RENOVATION/ REMODELLING

## COMPEDIUM OF STRUCTURES UNDERGOING RENOVATION AND REMODELLING WORKS

|   | LOCATION/<br>ADDRESS                                                                   | LGA/LCDA    | DESCRIPTION<br>OF PROPERTY |                                         | DEVELOPMEN<br>T PERMIT<br>STATUS | PICTURES | DATE   | REMARKS    |
|---|----------------------------------------------------------------------------------------|-------------|----------------------------|-----------------------------------------|----------------------------------|----------|--------|------------|
|   | Property at no 31,<br>within Oasis estate,<br>Abijo GRA, Abijo,<br>Ibeju-Lekki         |             | 2 Floors                   | Internal<br>Renovations                 | Not<br>Ascertained               |          | Oct-22 | Unoccupied |
| 2 | Property along an existing street, off Ogunfayo street, Ogunfayo community,Ibeju-Lekki | Ibeju Lekki | 2 Floors                   | Additional<br>First Floor<br>Block work | Not<br>Ascertained               |          | Oct-22 | Unoccupied |
| 3 | Along Lekki Epe<br>Express way,<br>Otunla, Ibeju Lekki.                                | Ibeju Lekki | Warehouse (2<br>nos)       | Plastering                              | NNot<br>Ascertained              |          | Oct-22 | Unoccupied |

# Property at no 31, within Oasis estate, Abijo GRA, Abijo, Ibeju-Lekki

Property along an existing street, off Ogunfayo street, Ogunfayo community, Ibeju-Lekki

#### Along Lekki Epe Express way, Otunla, Ibeju Lekki.