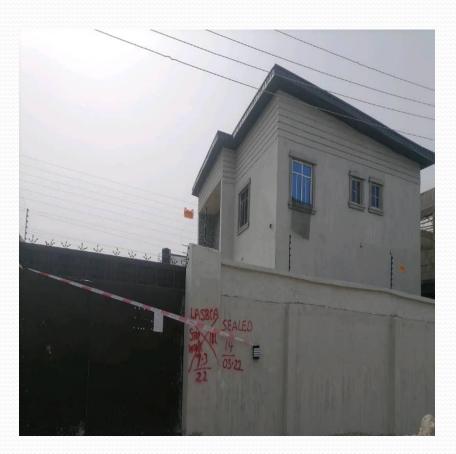

## **ABANDONED STRUCTURES**

## Compedium of Abandoned

## Structures

|                            | LOCATION/                                                                                |                     | DESCRIPTION        | STAGE OF                   | DEVELOPMEN<br>T PERMIT |          |        |                     |
|----------------------------|------------------------------------------------------------------------------------------|---------------------|--------------------|----------------------------|------------------------|----------|--------|---------------------|
| S/N                        | ADDRESS                                                                                  | LGA/LCDA            | <b>OF PROPERTY</b> | WORK                       | STATUS                 | PICTURES | DATE   | REMARKS             |
|                            | Property at Wealth Avenue Palmbay Estate, Labora, BEHIND Abijo G.R.A,Ibeju- 1Lekki.      | Ibeju Lekki<br>East | 2Floors            | Roof level &<br>Abandoned  | Not Approved           |          | Oct-22 | Ulnoccupied         |
| 72<br>24                   |                                                                                          |                     | 2FIOORS            | Abandoned                  | Not Approved           |          | Oct-22 | Unoccupied          |
|                            | Property at Wealth Avenue Palmbay Estate, Labora, BEHIND Abijo G.R.A,Ibeju- Lekki.       | Ibeju Lekki<br>East | 1Floor             | Roof level &<br>Abandoned  | Not Approved           |          | Oct-22 | Unoccupied          |
|                            | Property at No 3 ,Wealth Avenue Palmbay Estate, Labora, BEHIND Abijo G.R.A,Ibeju- Lekki. | Ibeju Lekki<br>East | 2Floors            | Second floor<br>block work | Not Approved           |          |        | Partly<br>Poccupied |
| AA<br>AA<br>AA<br>AA<br>AA | Multiple<br>Structures at                                                                |                     |                    |                            |                        |          |        |                     |

#### Multiple Structures at Eko Akete Estate, Awoyaya, Ibeju-Lekki.

Multiple structures within Bola Tinubu Shopping complex, beside Rose Garden estate ,Ibeju - Lekki.

Property at No 3, Wealth Avenue Palmbay Estate, Labora, behind Abijo G.R.A, Ibeju-Lekki. Property at Wealth Avenue Palmbay Estate, Labora, BEHIND Abijo G.R.A,Ibeju-Lekki.

Property at Wealth Avenue Palmbay Estate, Labora, behind Abijo G.R.A, Ibeju-Lekki