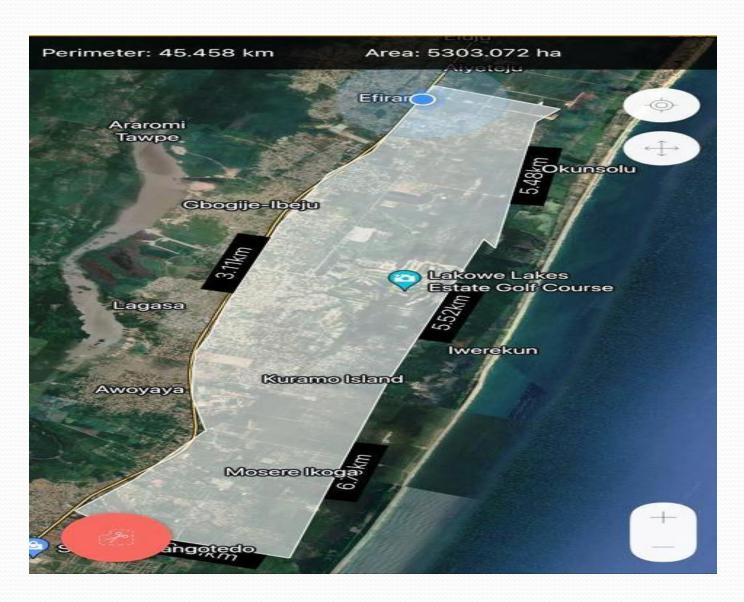

#### THE STUDY AREA

The Study area here is Ibeju Lekki East District of Ibeju Lekki Local Government Area, Lagos State. The area of study is about 5303.72hectres with a perimeter of 45.358km. The study area starts at Majek Bus stop after Fara Park along the Lekki Epe Express way and extends up to Igando area, the study area is bound on the left by the Atlantic Ocean, on the right by Lekki Epe Express way.

### MAP OF STUDY AREA