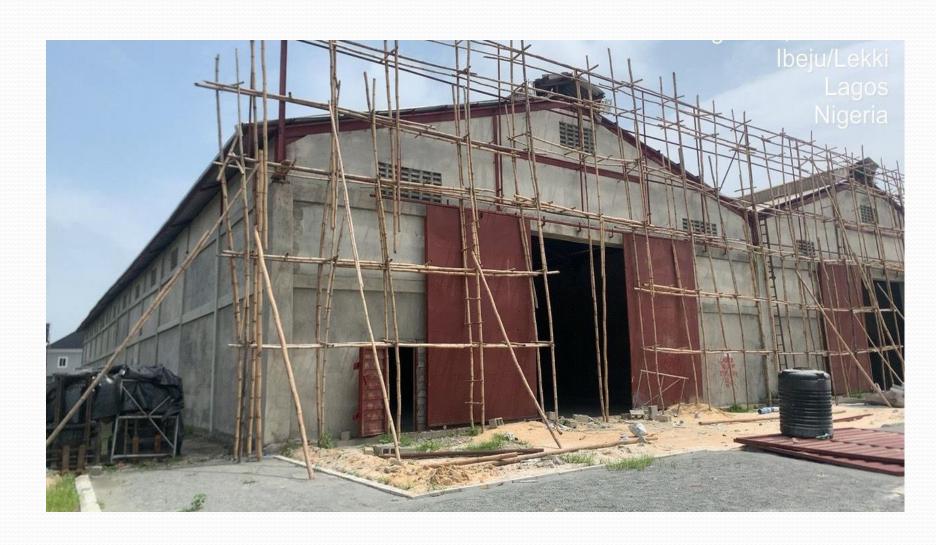

## COMPEDIUM OF STRUCTURES UNDERGOING RENOVATION AND REMODELLING WORKS

|   | LOCATION/<br>ADDRESS                                                                   | LGA/LCDA    | DESCRIPTION<br>OF PROPERTY |                                         | DEVELOPMEN<br>T PERMIT<br>STATUS | PICTURES | DATE   | REMARKS    |
|---|----------------------------------------------------------------------------------------|-------------|----------------------------|-----------------------------------------|----------------------------------|----------|--------|------------|
|   | Property at no 31,<br>within Oasis estate,<br>Abijo GRA, Abijo,<br>Ibeju-Lekki         |             | 2 Floors                   | Internal<br>Renovations                 | Not<br>Ascertained               |          | Oct-22 | Unoccupied |
| 2 | Property along an existing street, off Ogunfayo street, Ogunfayo community,Ibeju-Lekki | Ibeju Lekki | 2 Floors                   | Additional<br>First Floor<br>Block work | Not<br>Ascertained               |          | Oct-22 | Unoccupied |
| 3 | Along Lekki Epe<br>Express way,<br>Otunla, Ibeju Lekki.                                | Ibeju Lekki | Warehouse (2<br>nos)       | Plastering                              | NNot<br>Ascertained              |          | Oct-22 | Unoccupied |

#### Along Lekki Epe Express way, Otunla, Ibeju Lekki.