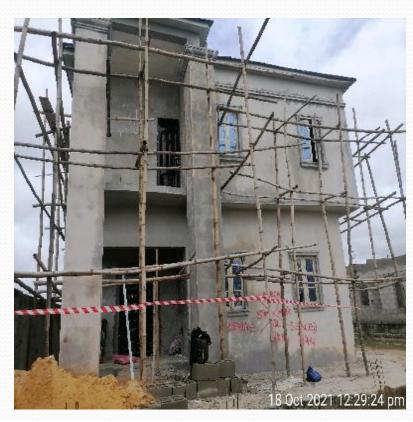

# STRUCTURES UNDERGOING RENOVATION/ REMODELLING

## COMPEDIUM OF STRUCTURES UNDERGOING RENOVATION AND REMODELLING WORKS

|   | LOCATION/<br>ADDRESS                                                                   | LGA/LCDA    | DESCRIPTION<br>OF PROPERTY |                                         | DEVELOPMEN<br>T PERMIT<br>STATUS | PICTURES | DATE   | REMARKS    |
|---|----------------------------------------------------------------------------------------|-------------|----------------------------|-----------------------------------------|----------------------------------|----------|--------|------------|
|   | Property at no 31,<br>within Oasis estate,<br>Abijo GRA, Abijo,<br>Ibeju-Lekki         |             | 2 Floors                   | Internal<br>Renovations                 | Not<br>Ascertained               |          | Oct-22 | Unoccupied |
| 2 | Property along an existing street, off Ogunfayo street, Ogunfayo community,Ibeju-Lekki | Ibeju Lekki | 2 Floors                   | Additional<br>First Floor<br>Block work | Not<br>Ascertained               |          | Oct-22 | Unoccupied |
| 3 | Along Lekki Epe<br>Express way,<br>Otunla, Ibeju Lekki.                                | Ibeju Lekki | Warehouse (2<br>nos)       | Plastering                              | NNot<br>Ascertained              |          | Oct-22 | Unoccupied |

# Property at no 31, within Oasis estate, Abijo GRA, Abijo, Ibeju-Lekki

Property along an existing street, off Ogunfayo street, Ogunfayo community, Ibeju-Lekki