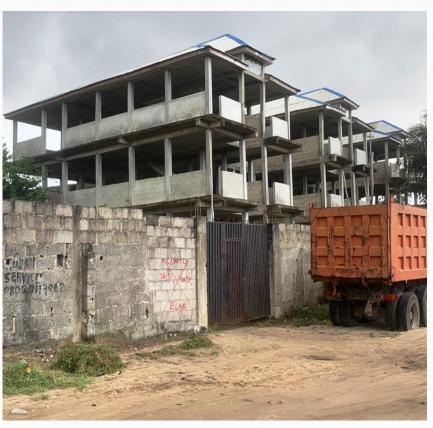

## **ABANDONED STRUCTURES**

## Compedium of Abandoned

## Structures

|                            | LOCATION/                                                                                |                     | DESCRIPTION        | STAGE OF                   | DEVELOPMEN<br>T PERMIT |          |        |                     |
|----------------------------|------------------------------------------------------------------------------------------|---------------------|--------------------|----------------------------|------------------------|----------|--------|---------------------|
| S/N                        | ADDRESS                                                                                  | LGA/LCDA            | <b>OF PROPERTY</b> | WORK                       | STATUS                 | PICTURES | DATE   | REMARKS             |
|                            | Property at Wealth Avenue Palmbay Estate, Labora, BEHIND Abijo G.R.A,Ibeju- 1Lekki.      | Ibeju Lekki<br>East | 2Floors            | Roof level &<br>Abandoned  | Not Approved           |          | Oct-22 | Ulnoccupied         |
| 72<br>24                   |                                                                                          |                     | 2FIOORS            | Abandoned                  | Not Approved           |          | Oct-22 | Unoccupied          |
|                            | Property at Wealth Avenue Palmbay Estate, Labora, BEHIND Abijo G.R.A,Ibeju- Lekki.       | Ibeju Lekki<br>East | 1Floor             | Roof level &<br>Abandoned  | Not Approved           |          | Oct-22 | Unoccupied          |
|                            | Property at No 3 ,Wealth Avenue Palmbay Estate, Labora, BEHIND Abijo G.R.A,Ibeju- Lekki. | Ibeju Lekki<br>East | 2Floors            | Second floor<br>block work | Not Approved           |          |        | Partly<br>Poccupied |
| AA<br>AA<br>AA<br>AA<br>AA | Multiple<br>Structures at                                                                |                     |                    |                            |                        |          |        |                     |

#### Multiple Structures at Eko Akete Estate, Awoyaya, Ibeju-Lekki.

Multiple structures within Bola Tinubu Shopping complex, beside Rose Garden estate ,Ibeju - Lekki.

Property at No 3, Wealth Avenue Palmbay Estate, Labora, behind Abijo G.R.A, Ibeju-Lekki. Property at Wealth Avenue Palmbay Estate, Labora, BEHIND Abijo G.R.A,Ibeju-Lekki.