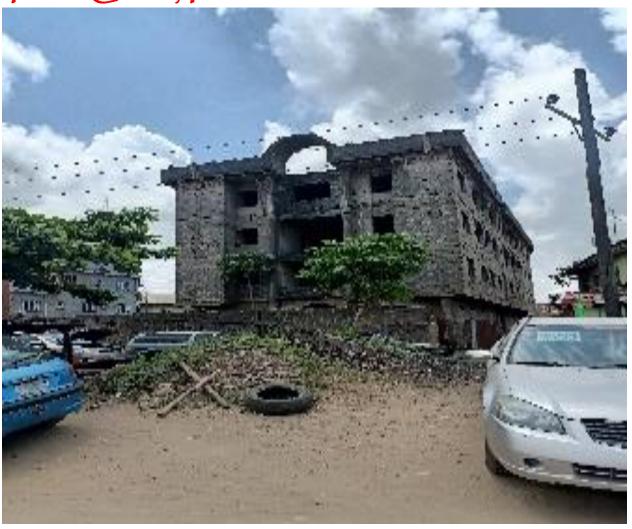

### Abandoned Studures

### Along Alape Street, Off Oniba Drive,iba

degails

Stage Of Work: Ground floor Lintel

#### decails

Stage Of Work:

Ground floor Lintel