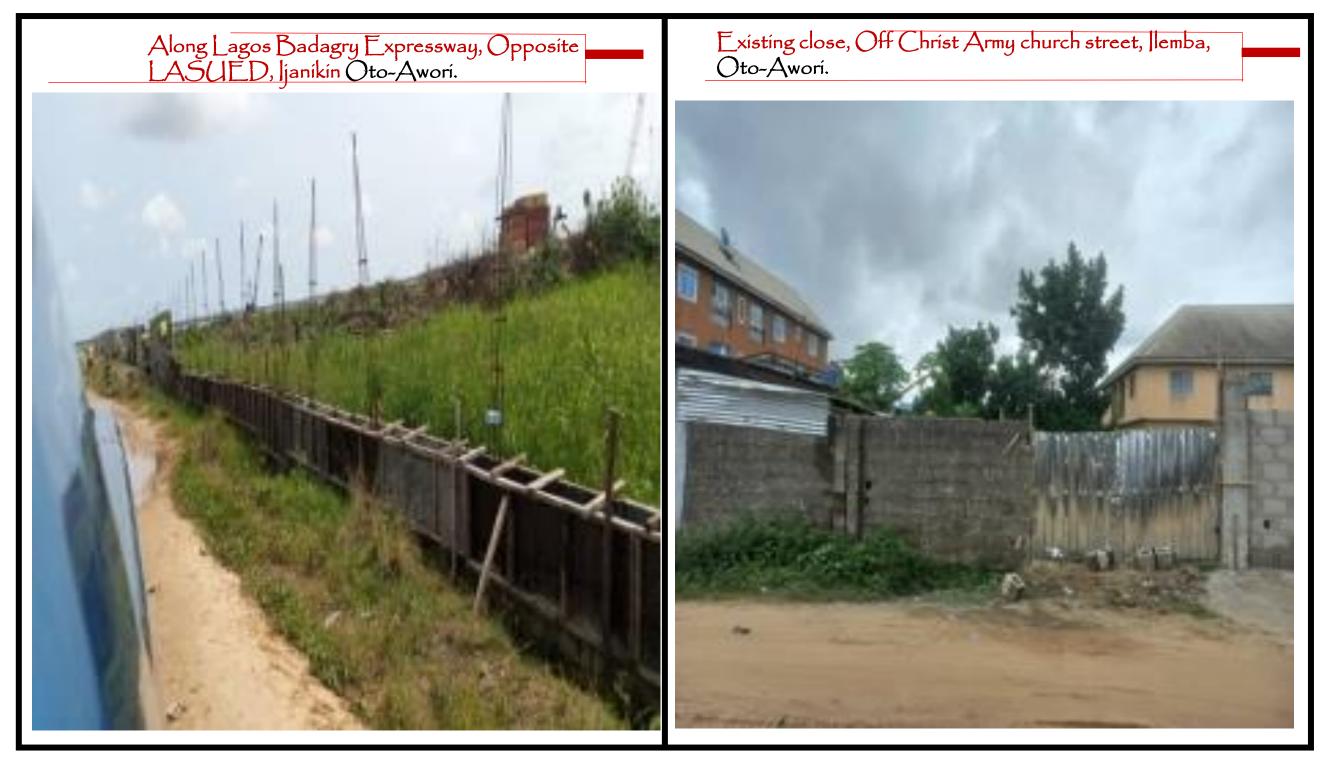

### Vacant Prt

Along |logbo road, Babalola B/stop, |janikin, Oto-Awori.

Along llogbo road, Babalola B/stop Oto-Awori.

At an existing close off christ army church, ilemba Oto-Awori.

## Vacant Prt

Along Lagos Badagry Expressway, ketuOto-Aworí.

Along Lagos Badagry Expresswy, Alemu, Oto-Awori.

# Vaent Prt

Along Lagos Badagry Expressway le obaOto-Along Beach road, EtegbinOto-Awori. Aworí.

Along Cillamoris street, Igbonia, mude Along Ajakaiye Street, Igbonla, Oto-Awori. Oto-Aworí.

## Vacant Prt

Along Lagos Badagry Expressway, Aiyetoro, Ijanikin, Oto-Awori.