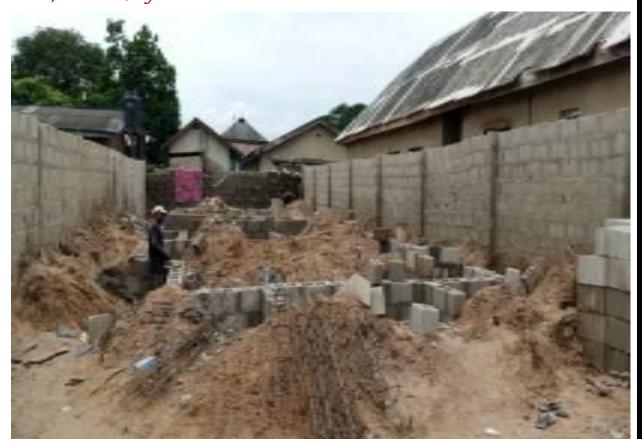

agry Expressway, Ijanikin, Oto-Awori.



### decails

No. of Floors: Stage of work: Approval Status: Gype of use: One (1) Foundation Not Approved Residential



Inside existing estate, Off Bayuf road, off Lagos-Badagry Expressway, Ijanikin, Oto-Awori.



### decails

No. of Floors: Stage of work: Approval Status: Cype of use: Guo (2) First Floor Slab Not Approved Residential





### degails

No. of Floors: Stage of work: Approval Status: Gype of use: Guso (2) First Floor Slab Not Approved Residential



Inside existing estate, Off Bayuf road, off Lagos-Badagry Expressway, Ijanikin, Oto-Awori.



### degails

No. of Floors: Stage of work: Approval Status: Cype of use: One (1) Foundation Not Approved Residential At the end of Petros Close, off Lagos Badagry Expressway, Ijanikin Oto-Awori.



### degails

No. of Floors: Stage of work: Approval Status: Gype of use: One (1) Foundation Not Approved Residential



At the end of Captain Agbahan Street, , Era, Oto-Awori.



### decails

No. of Floors: Stage of work: Approval Status: Cype of use: One (1) Foundation Not Approved Residential An existing street, Off Lawyer Eguntola Street, Adaloko, Oto-Awori.



### degails

No. of Floors: Stage of work: Approval Status: Cype of use: Two (2) Roofed Not Approved Residential



### Along llogbo road, Babalola Bus-Stop, llogboOto-Aworí.



#### decails

No. of Floors: Stage of work: Approval Status: Cype of use: Two (2) First Floor Lintel Not Approved Residential

### Along Elemijaye Street, Etegbin, Oto-Awori.



#### decails

No. of Floors: Stage of work: Approval Status: Gype of use: C