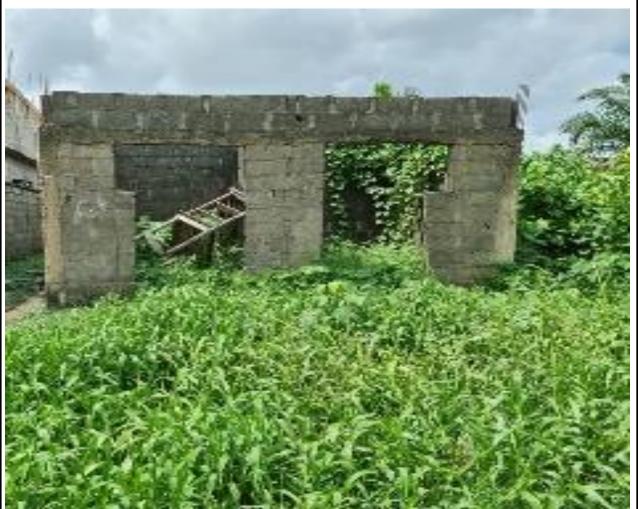

### Abandonad Structures

Property Along Emmanuel Agboola Street, Off Dickson Adebauo, Street, iba New, Site

degails

Stage Of Work: Bungalow (Roofed)