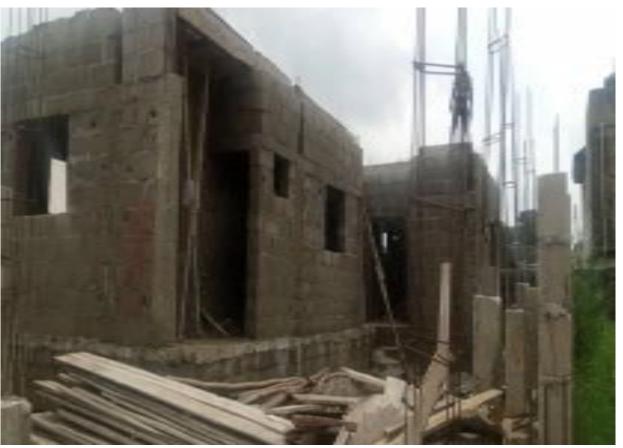

DETAILS No. of Floors: Stage Of Work: Approval status: Cype of use:

**ないっ (2)** finishing PROV2022/DO/DCB /011/10A Residential

At No 21, Kasali Str, off Benjamin Alabi Str, Isashi, IBA

| DEGAILS<br>No. of Floors:<br>Stage Of Work:<br>Approval status: | one (1)<br>Foundation                      | DEGAILS<br>No. of Floors:<br>Stage Of Work: | tuso (2)<br>first floor lintel             |
|-----------------------------------------------------------------|--------------------------------------------|---------------------------------------------|--------------------------------------------|
| Gype of use:                                                    | PROV2022/DO/DCB/<br>003/10A<br>Residential | Approval status:<br>Gype of use:            | PROV2022/DO/DCB/<br>016/10A<br>Residential |