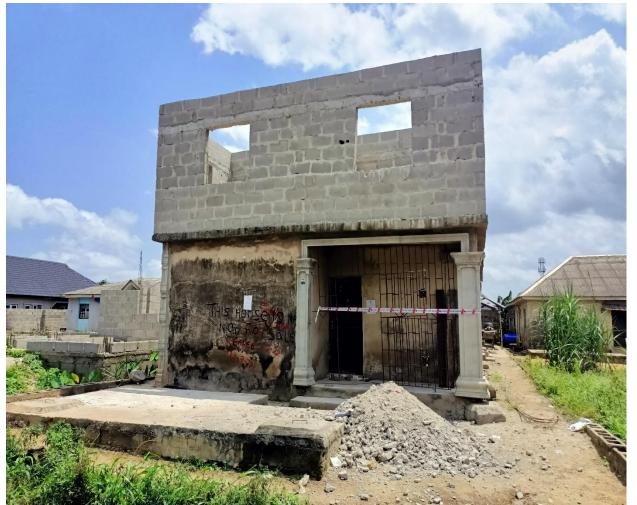

### Along Alape Street, Off Oniba Drive,iba

degails

Stage Of Work: Ground floor Lintel

#### decails

Stage Of Work:

Ground floor Lintel