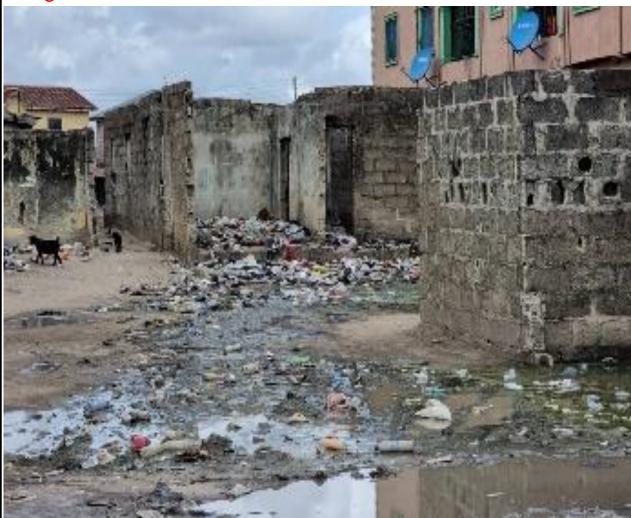

# Introduction

The coverage area of IBA / OTO-AWORI districts of Lagos State Building Control Agency is among the operating districts of LASBCA under the Badagry Division. The district shares boundary with Ojo district on the far East and shares boundary with Ikotun-Igando district at the North end towards Iba- Igando link bridge. The district also shares boundary on the West with Badagry district at Ijanikin area while it shares boundary at the South with Ojo and the Atlantic Ocean.