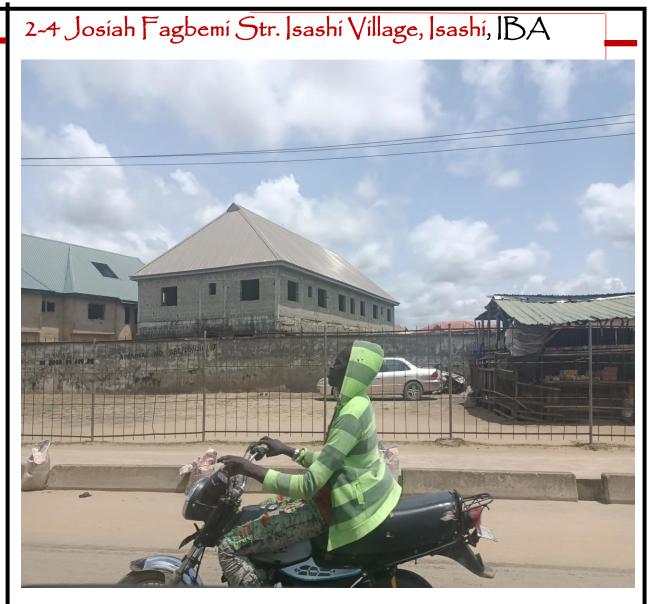

DETAILS No. of Floors: Stage Of Work: Approval status: Cype of use:

**ないっ (2)** finishing PROV2022/DO/DCB /011/10A Residential

At No 21, Kasali Str, off Benjamin Alabi Str, Isashi, IBA

| DEGAILS<br>No. of Floors:<br>Stage Of Work:<br>Approval status: | one (1)<br>Foundation                      | DEGAILS<br>No. of Floors:<br>Stage Of Work: | tuso (2)<br>first floor lintel             |
|-----------------------------------------------------------------|--------------------------------------------|---------------------------------------------|--------------------------------------------|
| Gype of use:                                                    | PROV2022/DO/DCB/<br>003/10A<br>Residential | Approval status:<br>Gype of use:            | PROV2022/DO/DCB/<br>016/10A<br>Residential |