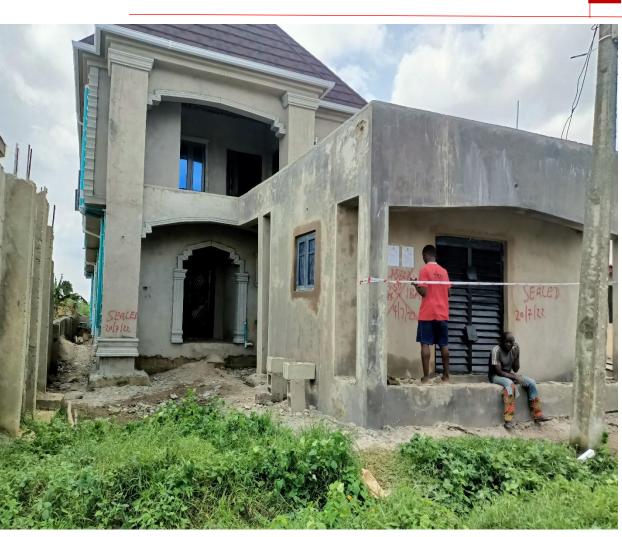

### Abandoned Studures

### Along Alape Street, Off Oniba Drive,iba

degails

Stage Of Work: Ground floor Lintel

#### decails

Stage Of Work:

Ground floor Lintel