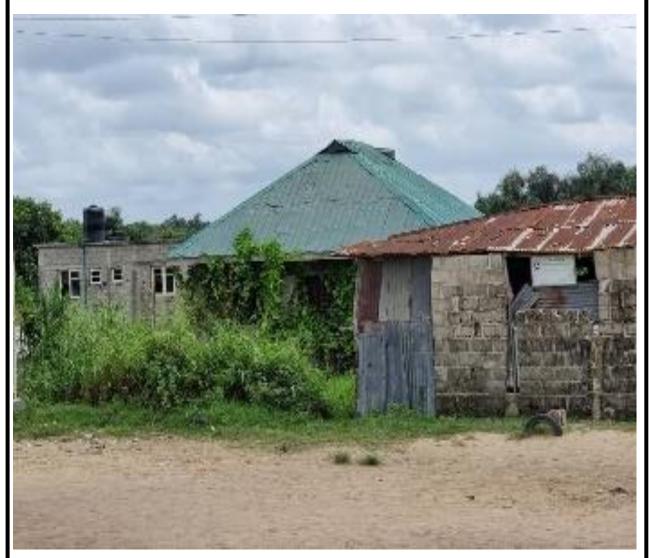

### Abandoned Studures

### Along Alape Street, Off Oniba Drive,iba

degails

Stage Of Work: Ground floor Lintel

#### decails

Stage Of Work:

Ground floor Lintel