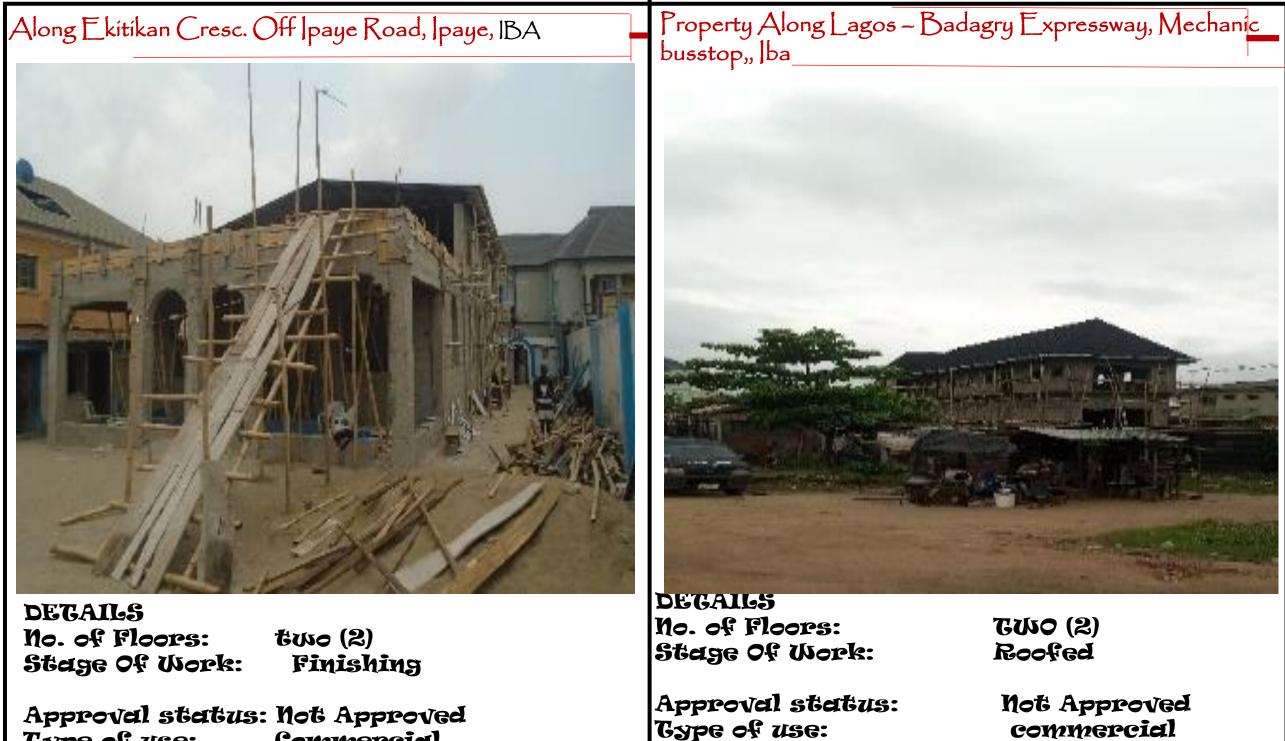

Approval status: PROV/2022/DO/DCB/<br/>004/10AType of use:Residential

Property Along Ekitikan Crescent, Off Ipaye Road, ipaye, ba

DEGAILS No. of Floors: Stage Of Work:

Approval status: Gype of use: TWO (2) Roofed

Not Approved Residential

<u>Cype of use:</u> Commercial

Along Lambert Ugwulebo Close, off Goke Ajisafe Str, IBA

Along Lambert Ugwulebo Close, off Goke Ajisafe Str, IBA

Degails No. of Floors: Gh Stage of Work: R