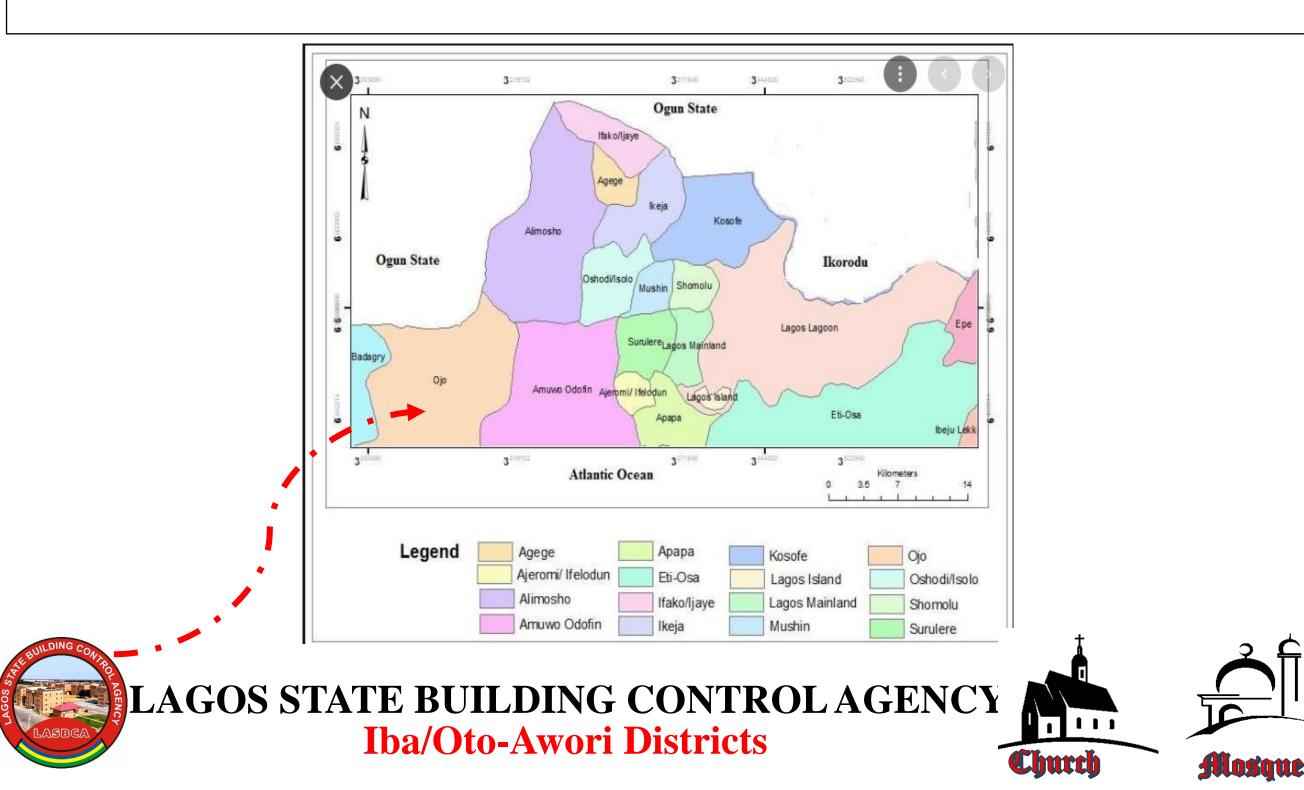

# Geographical location of the Subject area (Iba/Oto-Aware) within Ojo L.G.A

# Introduction

The coverage area of IBA / OTO-AWORI districts of Lagos State Building Control Agency is among the operating districts of LASBCA under the Badagry Division. The district shares boundary with Ojo district on the far East and shares boundary with Ikotun-Igando district at the North end towards Iba- Igando link bridge. The district also shares boundary on the West with Badagry district at Ijanikin area while it shares boundary at the South with Ojo and the Atlantic Ocean.