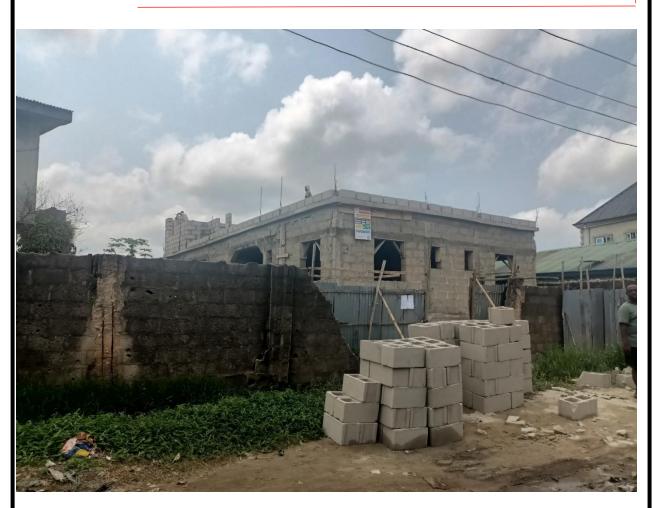

Along Ring-road, Off Lagos Badagry Exp. Way, Jjanikin, Oto-Awori.

### degails

No. of Floors: Stage of work: Approval status: Cype of use: three (3) Finishing Not Approved Residential