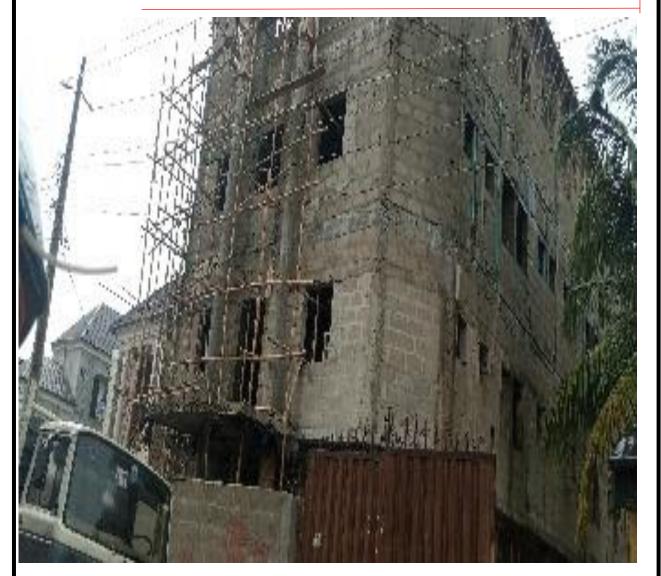

DEGAILS No. of Floors: Four (4) Stage Of Work: Roof Parapet Approval status: Not Approved Gype of use: Commercial Property Along Ariyo Close, Off Great Challenge Road, Iba

DEGAILS No. of Floors: Stage Of Work: Approval status: Gype of use:

Three (3) Finishing Not Approved Residential

Property Along Job Ogunbiyi Street, Off Afromedia Road Afromedia, Iba

DECAILS No. of Floors: Two (2) Stage Of Work: Roofed Approval status: Not Approved Type of use: Residential Property Along Elemide Street Off Nwaezere Lane, Iba