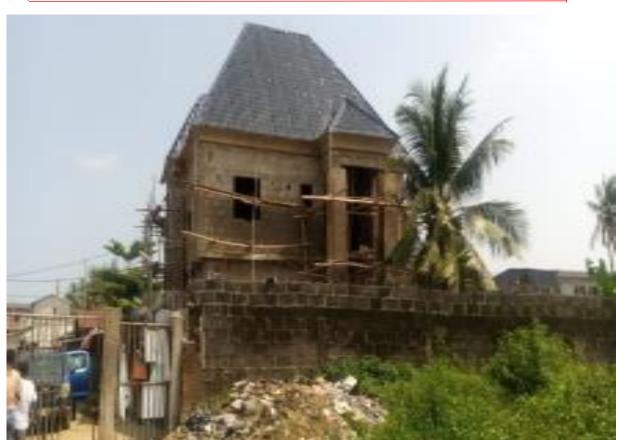

two (2) Roofed DCB/D0/414/0J Residential

Along Amosu Str, off Lagos/Badagry Exprw, Mebamu, BAlong Liberty Estate Road, Okoko Town, Iba

DETAILS No. of Floors: **ないっ (2)** Stage Of Work:

Finishing

Approval status: PROV/2021/DO/DCB/ 034/03 Cype of use: Residential