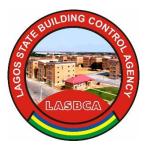

### Abandoned Studures

Property Along Oniba Drive,off Lasu-isheri Expressway, iba

degails

Stage Of Work: Ground floor Lintel

### degails

Stage Of Work:

Bungalow (Roofed)