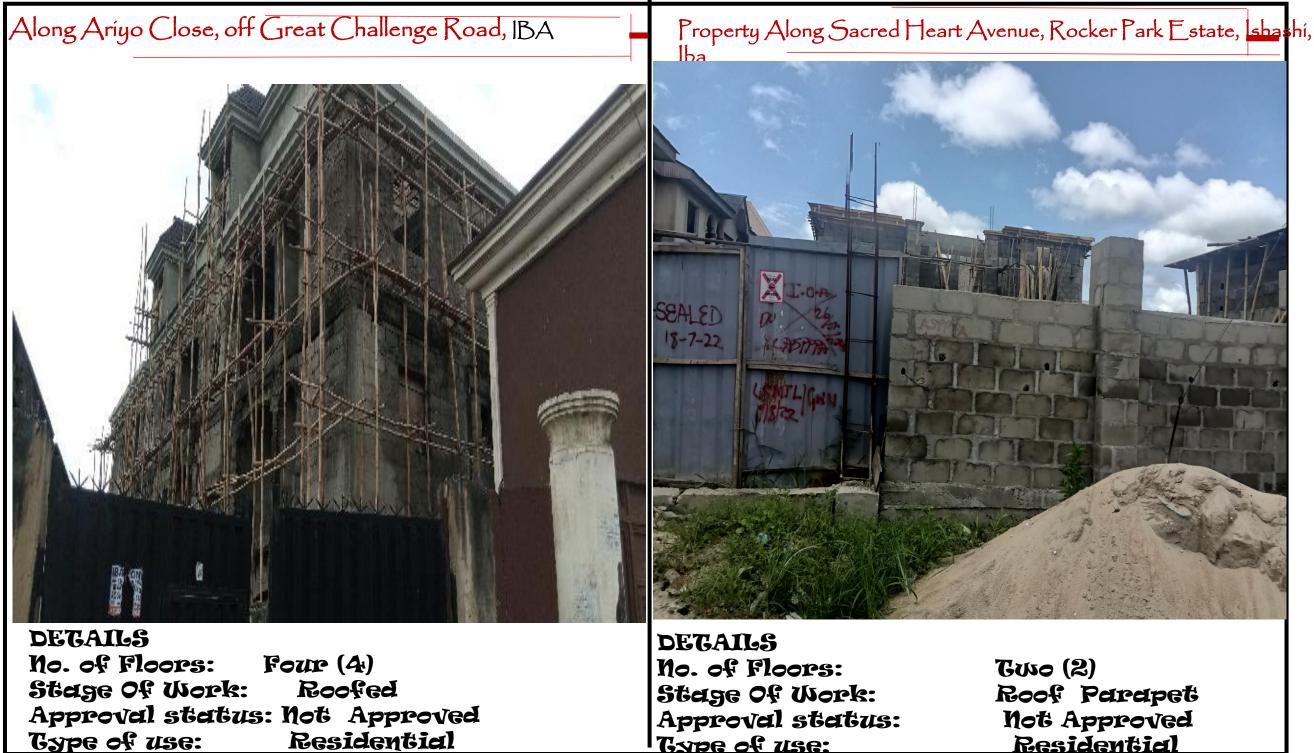

DEGAILS No. of Floors: Four (4) Stage Of Work: Roof Parapet Approval status: Not Approved Gype of use: Commercial Property Along Ariyo Close, Off Great Challenge Road, Iba

DEGAILS No. of Floors: Stage Of Work: Approval status: Gype of use:

Three (3) Finishing Not Approved Residential

Property Along Job Ogunbiyi Street, Off Afromedia Road Afromedia, Iba

DECAILS No. of Floors: Two (2) Stage Of Work: Roofed Approval status: Not Approved Type of use: Residential Property Along Elemide Street Off Nwaezere Lane, Iba

Along Sacred Heart Avenue, Rocker Park Estate, Ishashi, Property Along Lasu – Iba Road, Ipaye Busstop, Ipaye, Iba IBA

DEGAILS No. of Floors: two (2) Stage Of Work: Finishing Approval status: PROV2022/DO/DCB/018/10A Gype of use: Residential