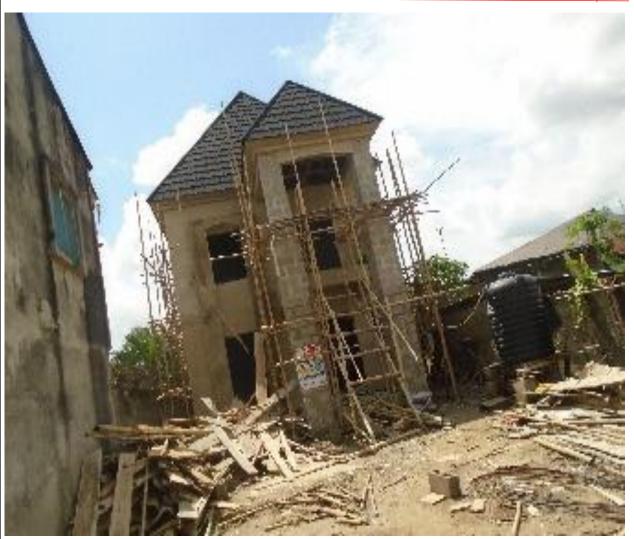

# **Compilation**

**On-going Construction, Renovation Structures & Vacant sites** 

> IN IBA / OTO-AWORI DISTRICTS

# Introduction

The coverage area of IBA / OTO-AWORI districts of Lagos State Building Control Agency is among the operating districts of LASBCA under the Badagry Division. The district shares boundary with Ojo district on the far East and shares boundary with Ikotun-Igando district at the North end towards Iba- Igando link bridge. The district also shares boundary on the West with Badagry district at Ijanikin area while it shares boundary at the South with Ojo and the Atlantic Ocean.