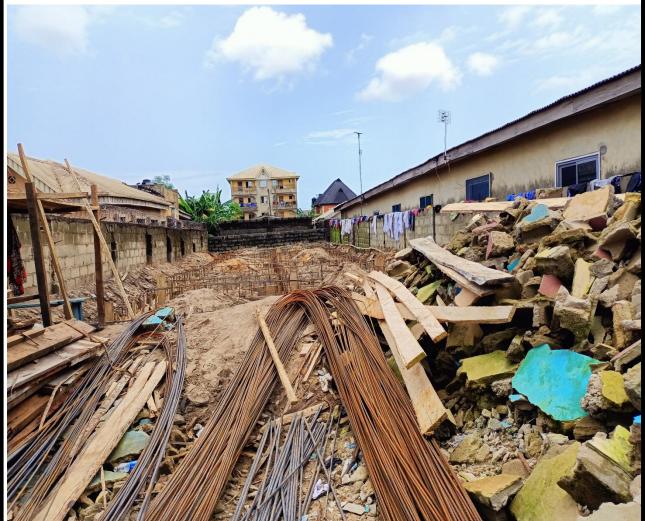

# **Compilation**

**On-going Construction, Renovation Structures & Vacant sites** 

> IN IBA / OTO-AWORI DISTRICTS

# Introduction

The coverage area of IBA / OTO-AWORI districts of Lagos State Building Control Agency is among the operating districts of LASBCA under the Badagry Division. The district shares boundary with Ojo district on the far East and shares boundary with Ikotun-Igando district at the North end towards Iba- Igando link bridge. The district also shares boundary on the West with Badagry district at Ijanikin area while it shares boundary at the South with Ojo and the Atlantic Ocean.