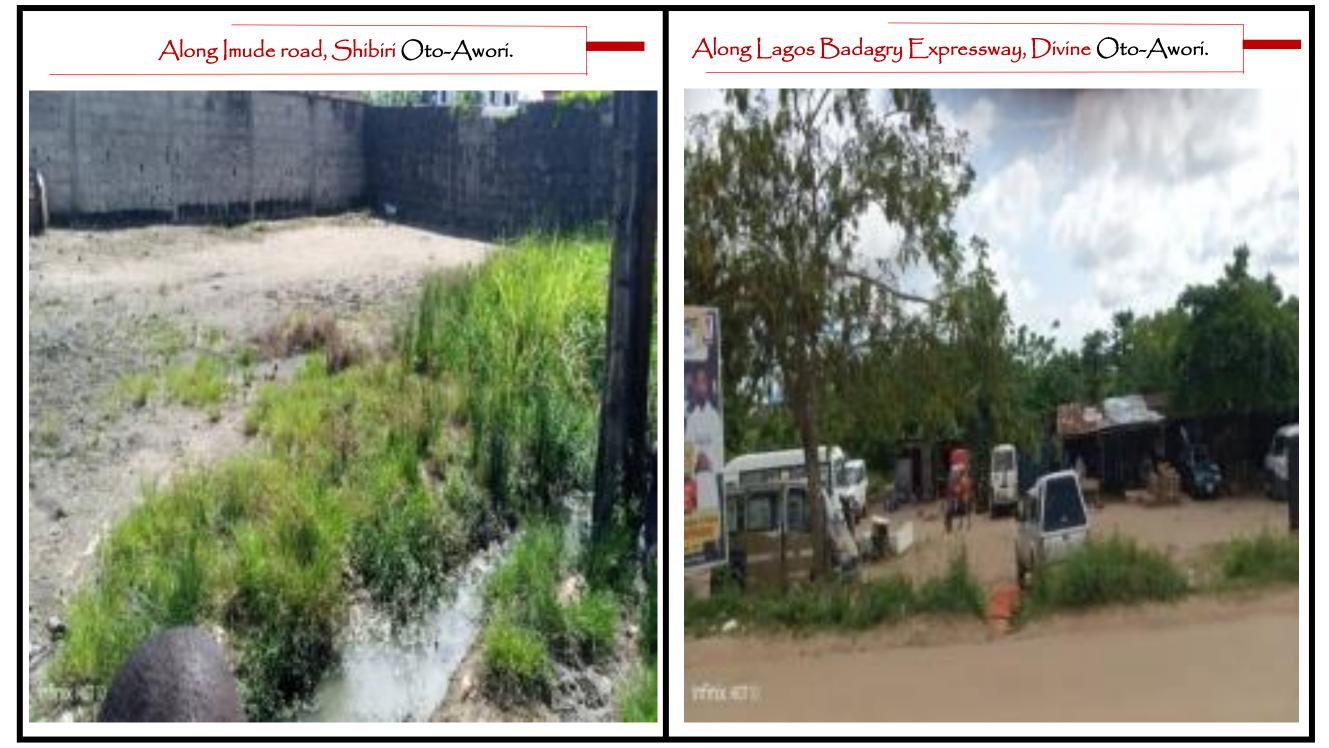

### Vacant Prt

Along |logbo road, Babalola B/stop, |janikin, Oto-Awori.

Along llogbo road, Babalola B/stop Oto-Awori.

At an existing close off christ army church, ilemba Oto-Awori.

## Vacant Prt

Along Lagos Badagry Expressway, ketuOto-Aworí.

Along Lagos Badagry Expresswy, Alemu, Oto-Awori.