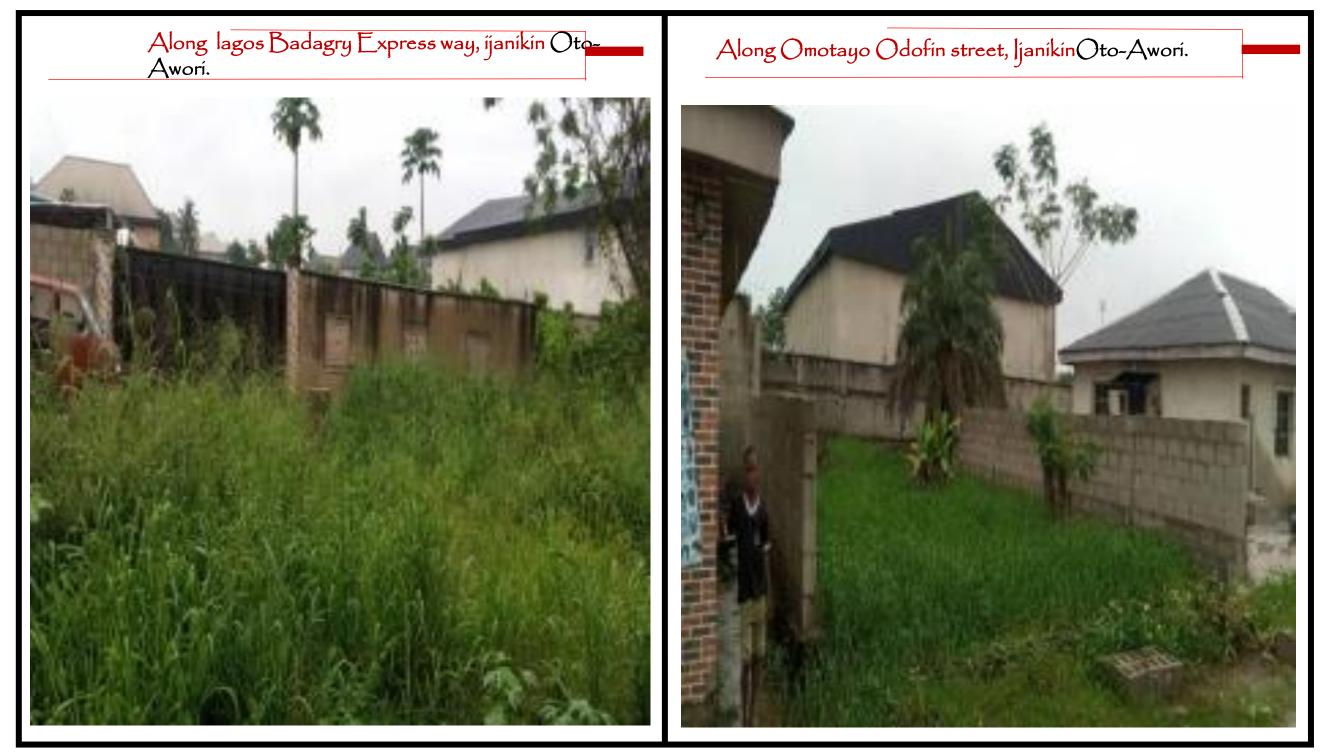

hree (3) Finishings Not Approved Residential



At an Existing Street, Off Ebun Balogun Street, Imude, Oto-Awori.



### decails

No. of Floors: Stage of work: Approval Status: Cype of use: Two (2) Roofed Not Approved Residential

### Along Omololu Olusanya Street, Imude, Oto-Aworí.



#### decails

No. of Floors: Stage of work: Approval Status: Gype of use: Guo (2) First Floor Lintel Not Approved Commercial



Along Ekazue Street, Etegbin, Oto-Awori.



#### degails

No. of Floors: Stage of work: Approval Status: Cype of use: Two (2) Roofed Not Approved Residential



### Vacant Prt

Along |logbo road, Babalola B/stop, |janikin, Oto-Awori.



Along llogbo road, Babalola B/stop Oto-Awori.







At an existing close off christ army church, ilemba Oto-Awori.







## Vacant Prt





















Along Lagos Badagry Expressway, ketuOto-Aworí.



Along Lagos Badagry Expresswy, Alemu, Oto-Awori.





# Vaent Prt





Along Lagos Badagry Expressway le obaOto-Along Beach road, EtegbinOto-Awori. Aworí.



Along Cillamoris street, Igbonia, mude Along Ajakaiye Street, Igbonla, Oto-Awori. Oto-Aworí.



## Vacant Prt





Along Lagos Badagry Expressway, Aiyetoro, Ijanikin, Oto-Awori.





# Abandonal Studues





# Abandonad Structures





# Abandonad Studures

At No3, Emma Egbo egbo street, Ketu, Oto-Awori.



Along Church Avenue, Jyalode Oto-Aworí.