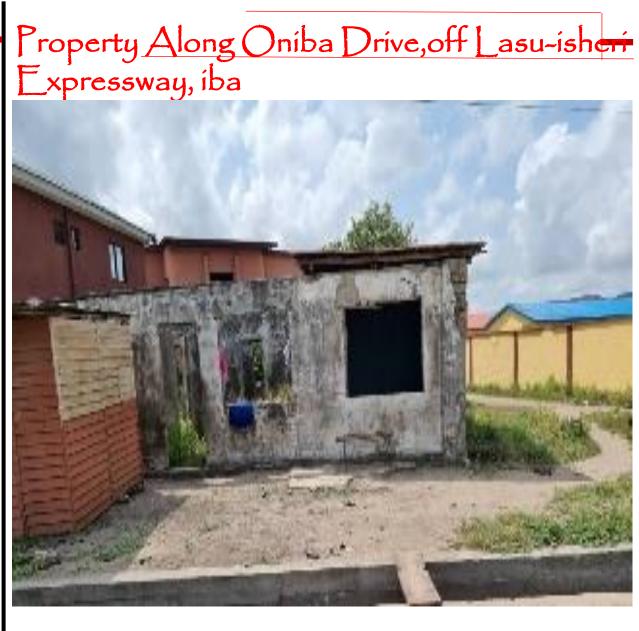

### Abandoned Studures

Property Along Oniba Drive,off Lasu-isheri Expressway, iba

degails

Stage Of Work: Ground floor Lintel

### degails

Stage Of Work:

Bungalow (Roofed)