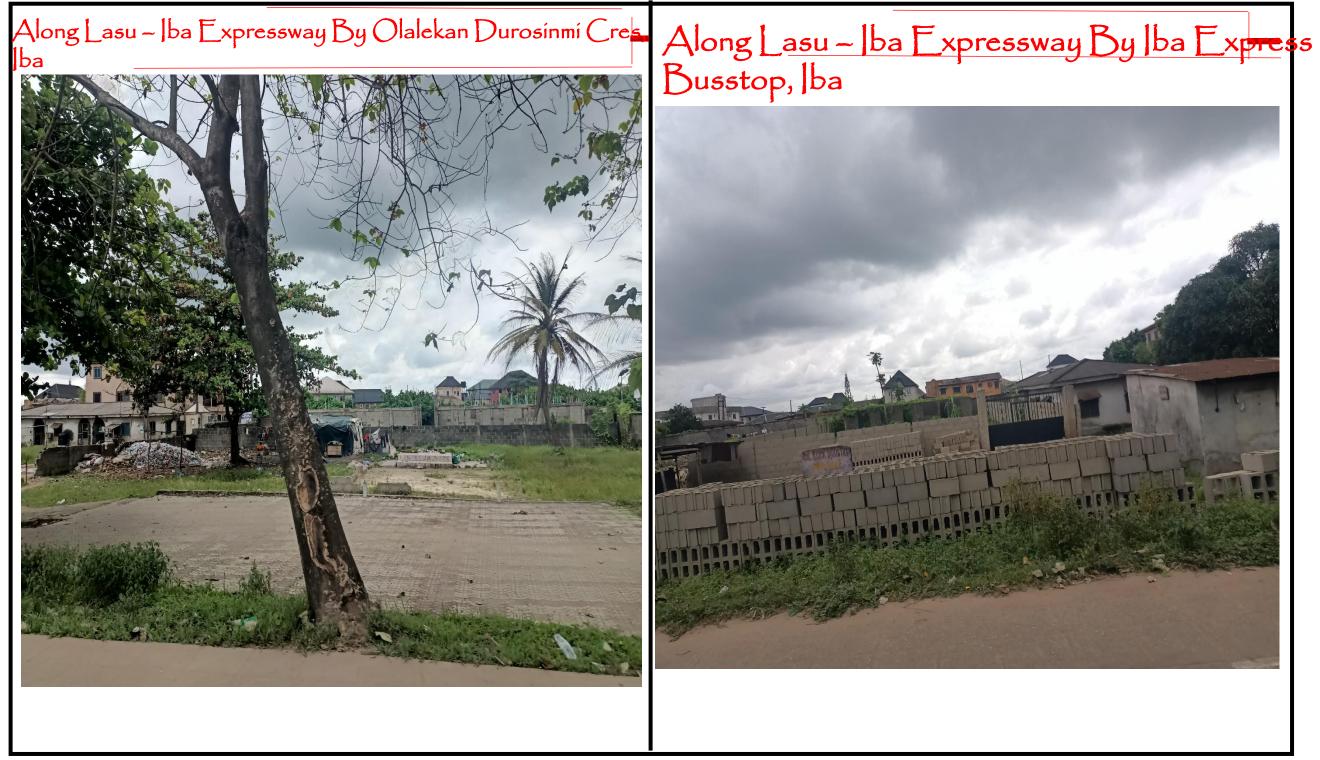

### Vacant Pot

### Vacant Pot

Along Ishashi Road, By Adeleke Oduyomb<u>o</u> Cres, Clinic Bu<del>sstop, Ishashi, Iba</del> Along <u>Community</u> <u>Avenue</u>, <u>Rocker</u> Park Estate, Ishashi, Iba