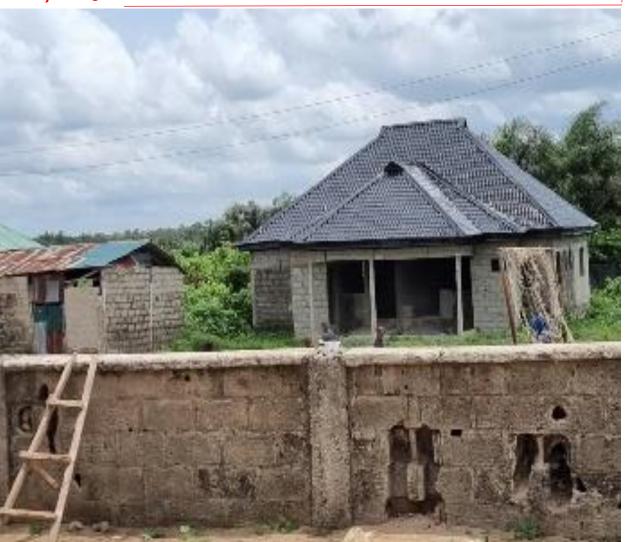

### Abandoned Studures

Property Along Oniba Drive,off Lasu-isheri Expressway, iba

degails

Stage Of Work: Ground floor Lintel