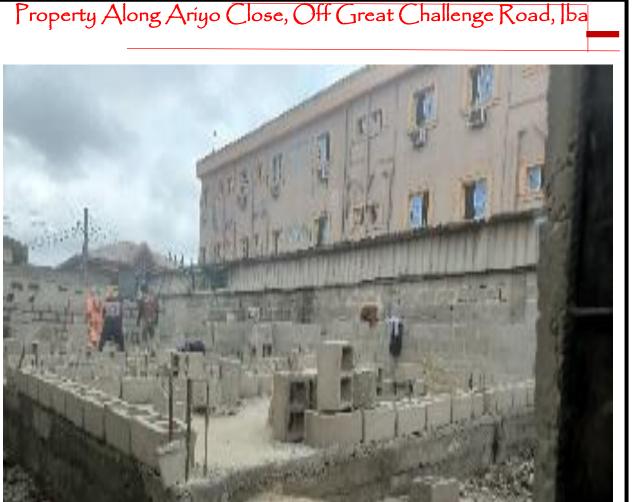

DEGAILS No. of Floors: Four (4) Stage Of Work: Roof Parapet Approval status: Not Approved Gype of use: Commercial Property Along Ariyo Close, Off Great Challenge Road, Iba

DEGAILS No. of Floors: Stage Of Work: Approval status: Gype of use:

Three (3) Finishing Not Approved Residential

Property Along Job Ogunbiyi Street, Off Afromedia Road Afromedia, Iba

DECAILS No. of Floors: Two (2) Stage Of Work: Roofed Approval status: Not Approved Type of use: Residential Property Along Elemide Street Off Nwaezere Lane, Iba