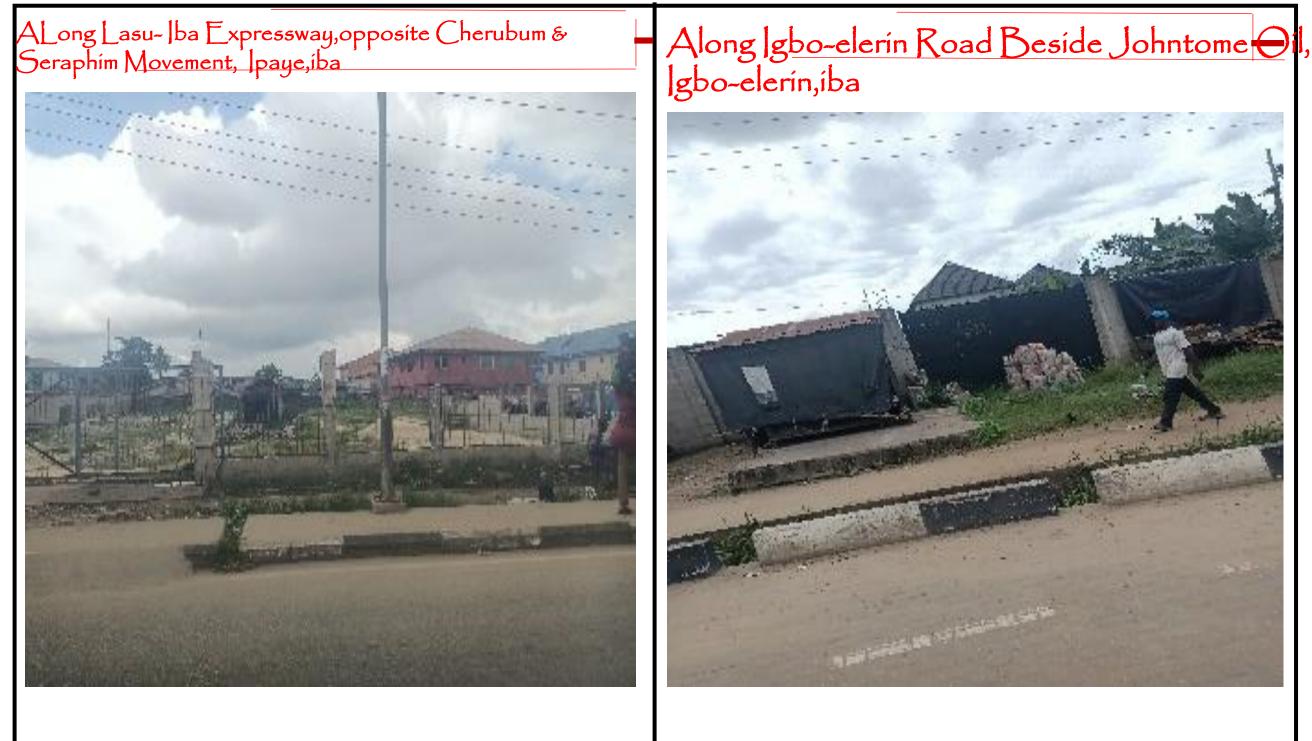

### Vacant Pot

Along Muyideen Close, Off Alh Kareem Temidire Street, Off Lasu-isheri Road, Adolf, Iba Along Lasu-íba Expressway, Iba

### Vacant Pot

Along Igbo Elerín Road, Beside Jafo Building, Igbo-elerín, Along <u>Igbo-elerín Road, Besíde Fooma</u> Hotels, <u>Igbo-elerín</u>, íba lba