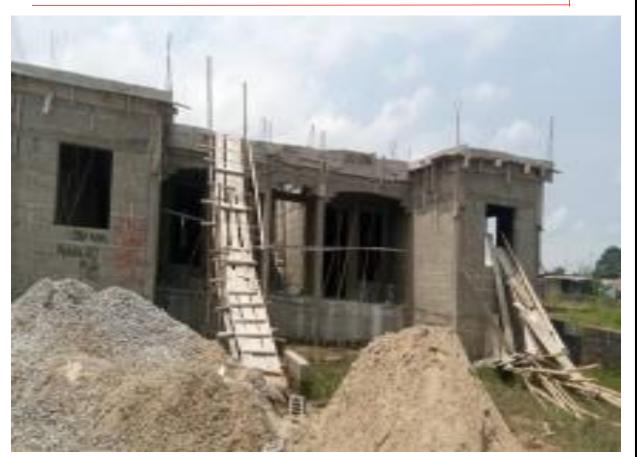

#### daga analysis of scructures in Iba disgricg

| <b>Gogal</b> | No. of Ongoing Construction: | 90 |
|--------------|------------------------------|----|
|              | Residential:                 | 78 |
|              | Commercial:                  | Э  |
|              | Educational:                 | 2  |
|              | Mixed Use                    | 1  |
|              | Religious                    | 2  |
| Gotal        | 26                           |    |
| Total        | 38                           |    |