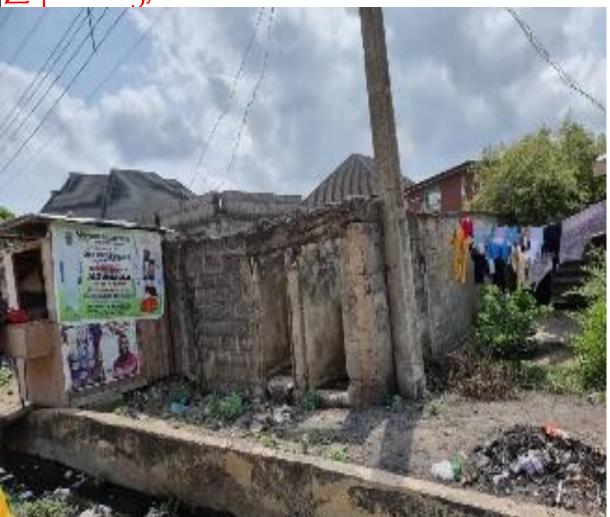

### Along Alape Street, Off Oniba Drive,iba

degails

Stage Of Work: Ground floor Lintel

#### decails

Stage Of Work:

Ground floor Lintel