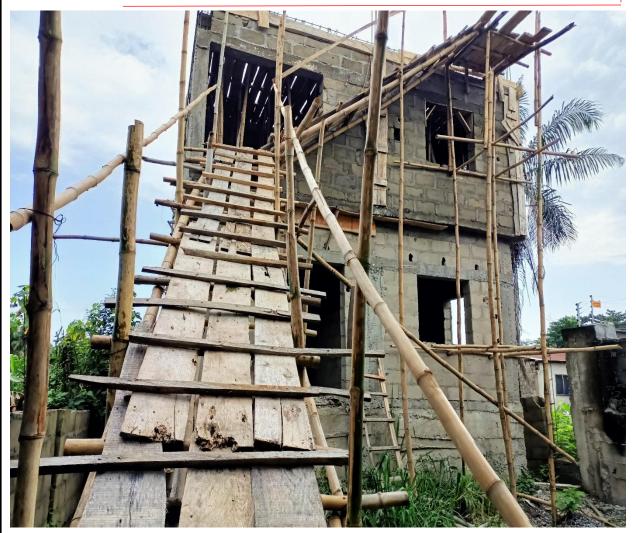

# **Compilation**

**On-going Construction, Renovation Structures & Vacant sites** 

> IN IBA / OTO-AWORI DISTRICTS

# Introduction

The coverage area of IBA / OTO-AWORI districts of Lagos State Building Control Agency is among the operating districts of LASBCA under the Badagry Division. The district shares boundary with Ojo district on the far East and shares boundary with Ikotun-Igando district at the North end towards Iba- Igando link bridge. The district also shares boundary on the West with Badagry district at Ijanikin area while it shares boundary at the South with Ojo and the Atlantic Ocean.