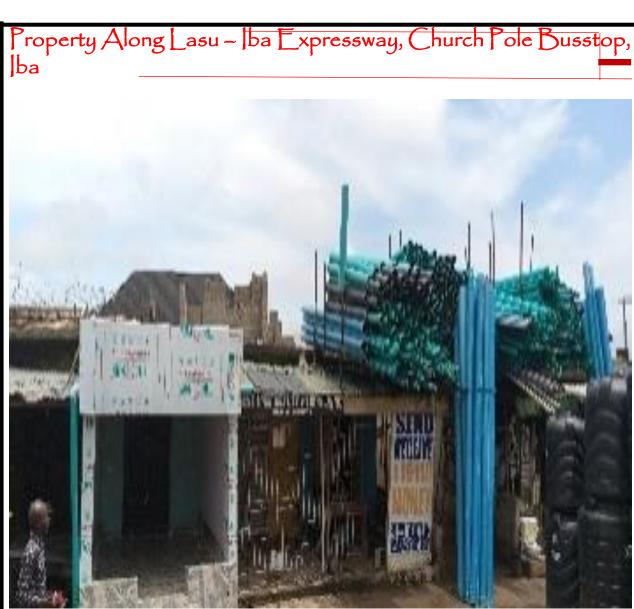

#### degails

No. of Floors: one (1) Stage Of Work: first floor slab Approval status: Not Approved Type of use: residential

Property Along Lasu - Iba Expressway, Church Pole Busstop, Iba

degails

No. of Floors: two (2) Stage Of Work: first floor lintel Approval status: Not Approved Type of use: residential