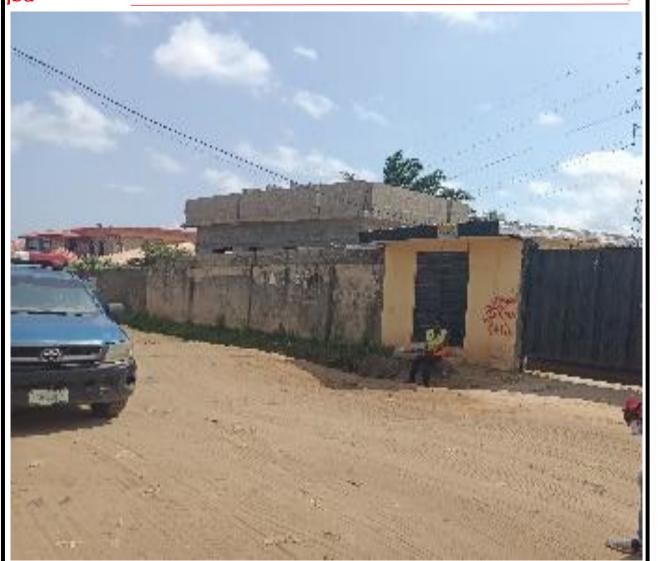

two (2) Roofed DCB/D0/414/0J Residential

Along Amosu Str, off Lagos/Badagry Exprw, Mebamu, BAlong Liberty Estate Road, Okoko Town, Iba

DETAILS No. of Floors: **ないっ (2)** Stage Of Work:

Finishing

Approval status: PROV/2021/DO/DCB/ 034/03 Cype of use: Residential