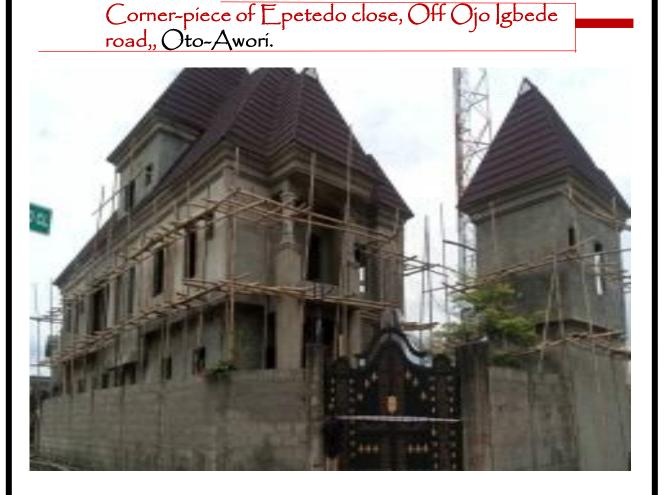

### degails

No. of Floors: Stage of work: Approval Status: Gype of use: Two (2) Roofed Not Approved Residential

Along Christ Army Church, Avenue, Off Ojo Igbede road, Ilemba, Oto-Aworí.

#### decails

No. of Floors: Stage of work: Approval Status: Cype of use: Two (2) First Floor Slab Not Approved Residential Along Etinwa Street, Off Ojo Igbede road, Ilemba, Oto-Awori.