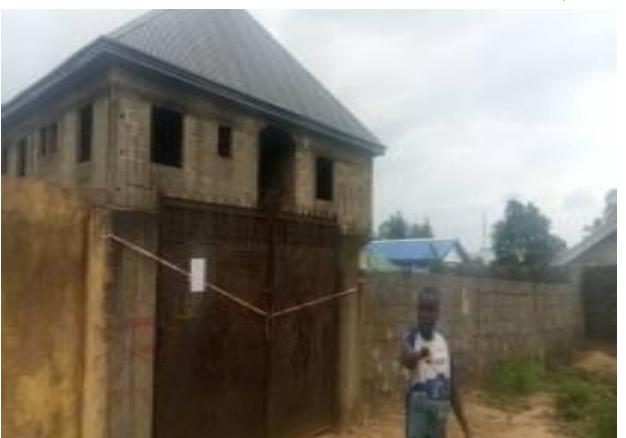

esidential





### degails

No. of Floors: Stage of work: Approval Status: Gype of use: Guso (2) First Floor Slab Not Approved Residential



Inside existing estate, Off Bayuf road, off Lagos-Badagry Expressway, Ijanikin, Oto-Awori.



### degails

No. of Floors: Stage of work: Approval Status: Cype of use: One (1) Foundation Not Approved Residential At the end of Petros Close, off Lagos Badagry Expressway, Ijanikin Oto-Awori.



### degails

No. of Floors: Stage of work: Approval Status: Gype of use: One (1) Foundation Not Approved Residential



At the end of Captain Agbahan Street, , Era, Oto-Awori.



### decails

No. of Floors: Stage of work: Approval Status: Cype of use: One (1) Foundation Not Approved Residential An existing street, Off Lawyer Eguntola Street, Adaloko, Oto-Awori.



### degails

No. of Floors: Stage of work: Approval Status: Cype of use: Two (2) Roofed Not Approved Residential



### Along llogbo road, Babalola Bus-Stop, llogboOto-Aworí.



#### decails

No. of Floors: Stage of work: Approval Status: Cype of use: Two (2) First Floor Lintel Not Approved Residential

### Along Elemijaye Street, Etegbin, Oto-Awori.



#### decails

No. of Floors: Stage of work: Approval Status: Gype of use: Chree (3) Finishings Not Approved Residential



Along Asolo way, Off Shibiri road, Ilemba, Oto-Awori.



#### decails

No. of Floors: Stage of work: Approval Status: Gype of use: Two (2) First Floor Lintel Not Approved Residential





#### decails

No. of Floors: Stage of work: Approval Status: Gype of use: Two (2) Finishings Not Approved Residential



Along Lane