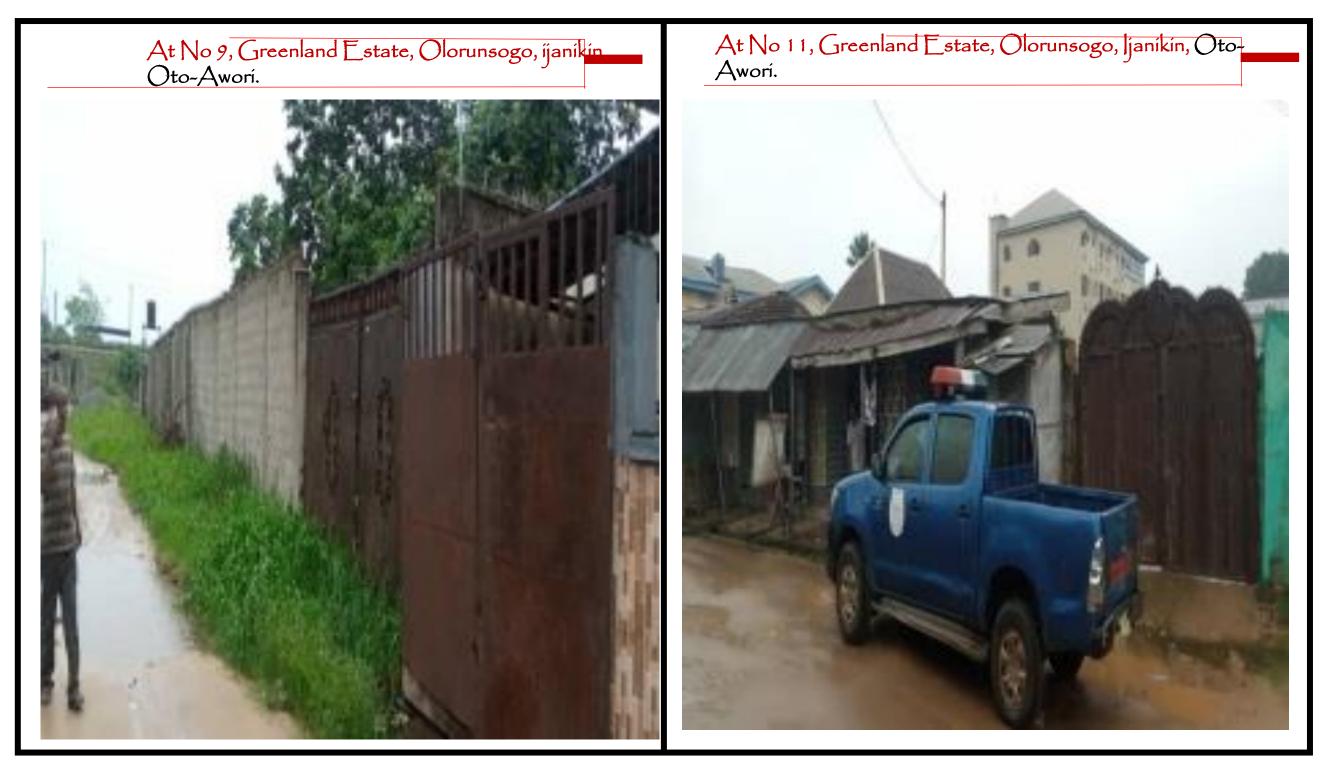

use: Chree (3) Finishings Not Approved Residential



At an Existing Street, Off Ebun Balogun Street, Imude, Oto-Awori.



### decails

No. of Floors: Stage of work: Approval Status: Cype of use: Two (2) Roofed Not Approved Residential

### Along Omololu Olusanya Street, Imude, Oto-Aworí.



#### decails

No. of Floors: Stage of work: Approval Status: Gype of use: Guo (2) First Floor Lintel Not Approved Commercial



Along Ekazue Street, Etegbin, Oto-Awori.



#### degails

No. of Floors: Stage of work: Approval Status: Cype of use: Two (2) Roofed Not Approved Residential



### Vacant Prt

Along |logbo road, Babalola B/stop, |janikin, Oto-Awori.



Along llogbo road, Babalola B/stop Oto-Awori.







At an existing close off christ army church, ilemba Oto-Awori.







## Vacant Prt





















Along Lagos Badagry Expressway, ketuOto-Aworí.



Along Lagos Badagry Expresswy, Alemu, Oto-Awori.





# Vaent Prt





Along Lagos Badagry Expressway le obaOto-Along Beach road, EtegbinOto-Awori. Aworí.



Along Cillamoris street, Igbonia, mude Along Ajakaiye Street, Igbonla, Oto-Awori. Oto-Aworí.



## Vacant Prt





Along Lagos Badagry Expressway, Aiyetoro, Ijanikin, Oto-Awori.





# Abandonal Studues





# Abandonad Structures





# Abandonad Studures

At No3, Emma Egbo egbo street, Ketu, Oto-Awori.



Along Church Avenue, Jyalode Oto-Aworí.