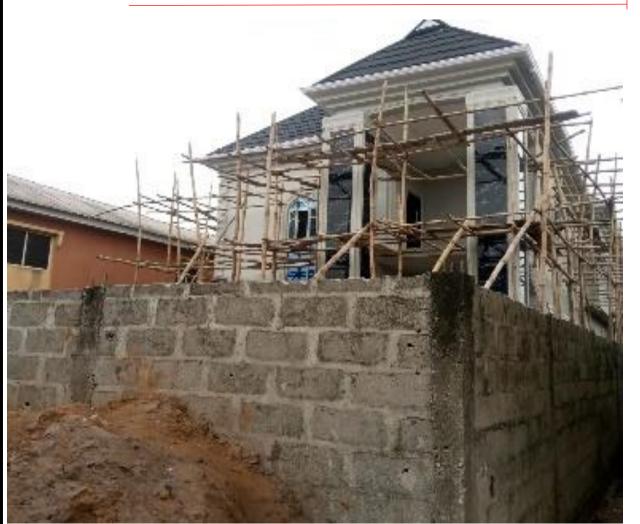

DETAILS No. of Floors: Stage Of Work: Approval status: Cype of use:

**ないっ (2)** finishing PROV2022/DO/DCB /011/10A Residential

At No 21, Kasali Str, off Benjamin Alabi Str, Isashi, IBA

| DEGAILS<br>No. of Floors:<br>Stage Of Work:<br>Approval status: | one (1)<br>Foundation                      | DEGAILS<br>No. of Floors:<br>Stage Of Work: | tuso (2)<br>first floor lintel             |
|-----------------------------------------------------------------|--------------------------------------------|---------------------------------------------|--------------------------------------------|
| Gype of use:                                                    | PROV2022/DO/DCB/<br>003/10A<br>Residential | Approval status:<br>Gype of use:            | PROV2022/DO/DCB/<br>016/10A<br>Residential |