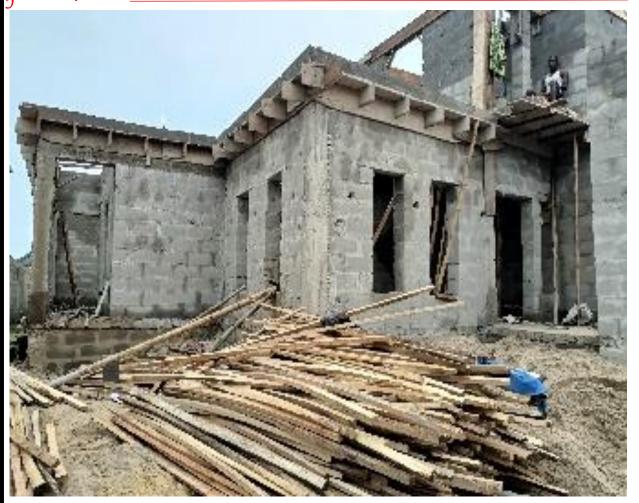

#### decails

No. of Floors: One (1) Stage Of Work: Ground floor lintel Approval status: Not Approved Type of use: Residential

Property Along An Existing Street, Off Abu Taiwo Street, ljedodo

decails

No. of Floors: one (1) Stage Of Work: first suspended slab Approval status: Not Approved Type of use: Residential