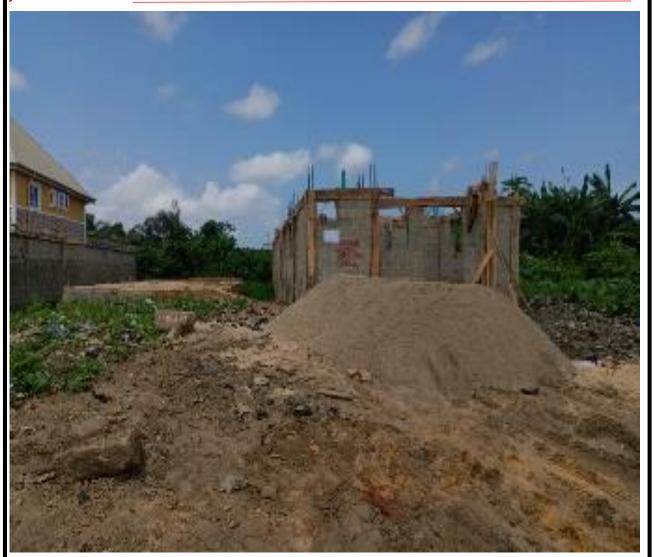

DETAILS No. of Floors: Stage Of Work: Approval status: Cype of use:

**ないっ (2)** finishing PROV2022/DO/DCB /011/10A Residential

At No 21, Kasali Str, off Benjamin Alabi Str, Isashi, IBA

| DEGAILS<br>No. of Floors:<br>Stage Of Work:<br>Approval status: | one (1)<br>Foundation                      | DEGAILS<br>No. of Floors:<br>Stage Of Work: | tuso (2)<br>first floor lintel             |
|-----------------------------------------------------------------|--------------------------------------------|---------------------------------------------|--------------------------------------------|
| Gype of use:                                                    | PROV2022/DO/DCB/<br>003/10A<br>Residential | Approval status:<br>Gype of use:            | PROV2022/DO/DCB/<br>016/10A<br>Residential |