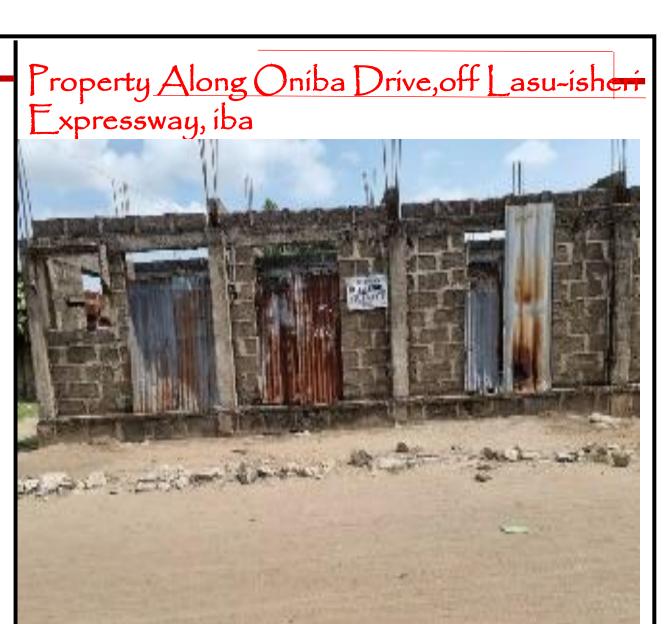

### Abandoned Studures

Property Along Oniba Drive,off Lasu-isheri Expressway, iba

degails

Stage Of Work: Ground floor Lintel