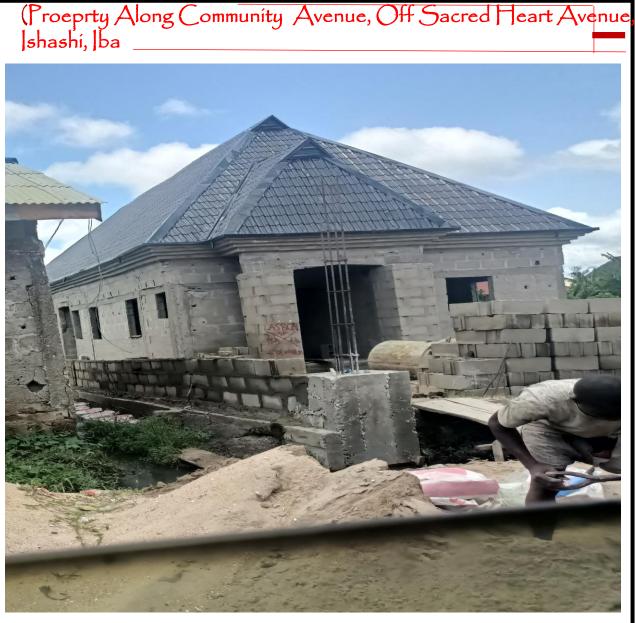

Proeprty Along Community Avenue, Off Sacred Heart Avenue, |shashi, |ba

DEGAILS No. of Floors: One (1) Stage Of Work: Bungalow (Roof Carcass) Approval status: Not Approved Gype of use: Residential

DEGAILS No. of Floors: One (1) Stage Of Work: Bungalow (Roofed) Approval status: Not Approved Type of use: Residential