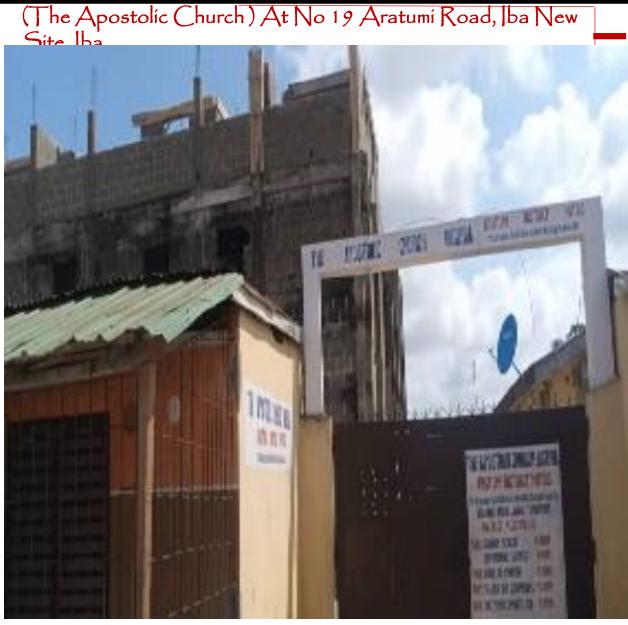

DEGAILS No. of Floors: Two (2) Stage Of Work: First Floor Lintel Approval status: Not Approved Type of use: Residential Property At The Corner Piece Of Isaac Jack And Jazz Avenue, Off Aratumi Road, Iba New Site

DEGAILS No. of Floors: Two (2) Stage Of Work: First Floor block work Approval status: Not Approved Type of use: Mix use

Property Along Sheikh Murtadah Street, Off Sam Nuga Street, Off Mosadol<u>orun, Iba New Site</u>