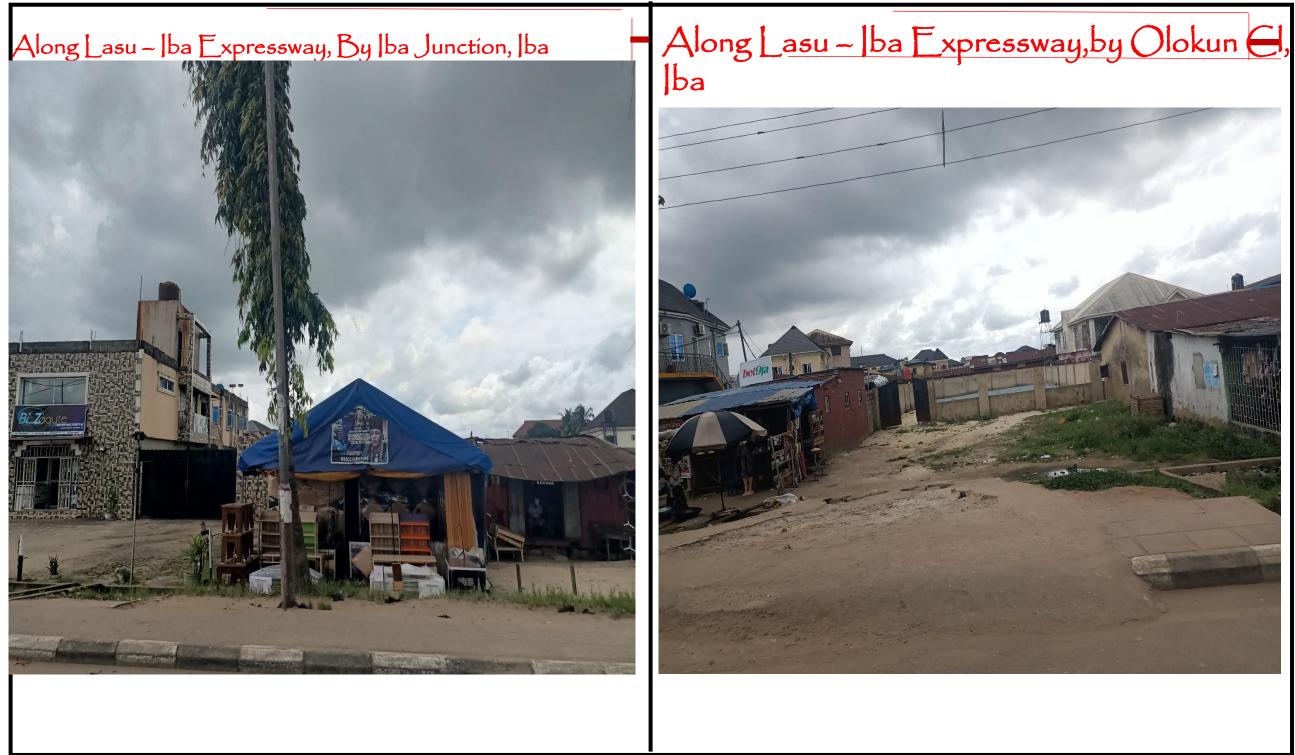

### Vacant Pot

Along Muyideen Close, Off Alh Kareem Temidire Street, Off Lasu-isheri Road, Adolf, Iba Along Lasu-íba Expressway, Iba