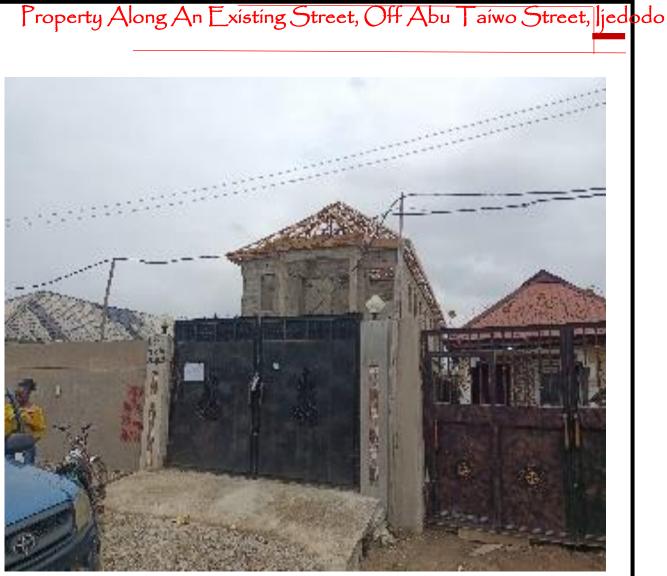

#### decails

No. of Floors: One (1) Stage Of Work: Ground floor lintel Approval status: Not Approved Type of use: Residential

Property Along An Existing Street, Off Abu Taiwo Street, ljedodo

decails

No. of Floors: one (1) Stage Of Work: first suspended slab Approval status: Not Approved Type of use: Residential