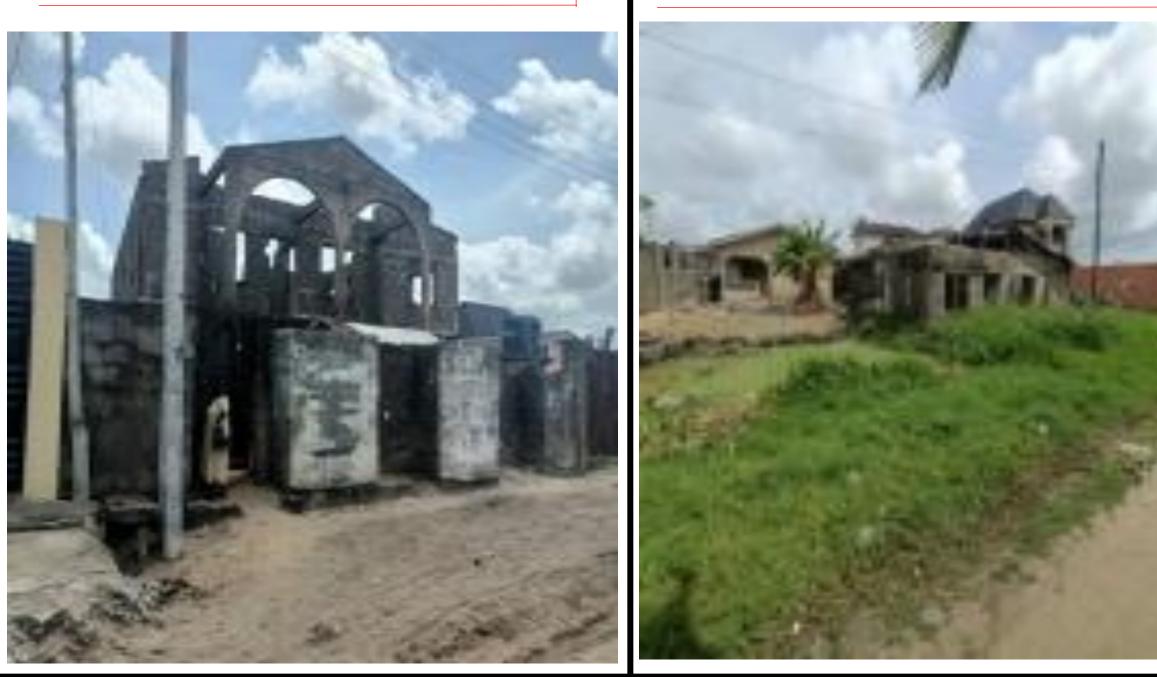

### Abandoned Studures

### Along Alape Street, Off Oniba Drive,iba

degails

Stage Of Work: Ground floor Lintel

#### decails

Stage Of Work:

Ground floor Lintel