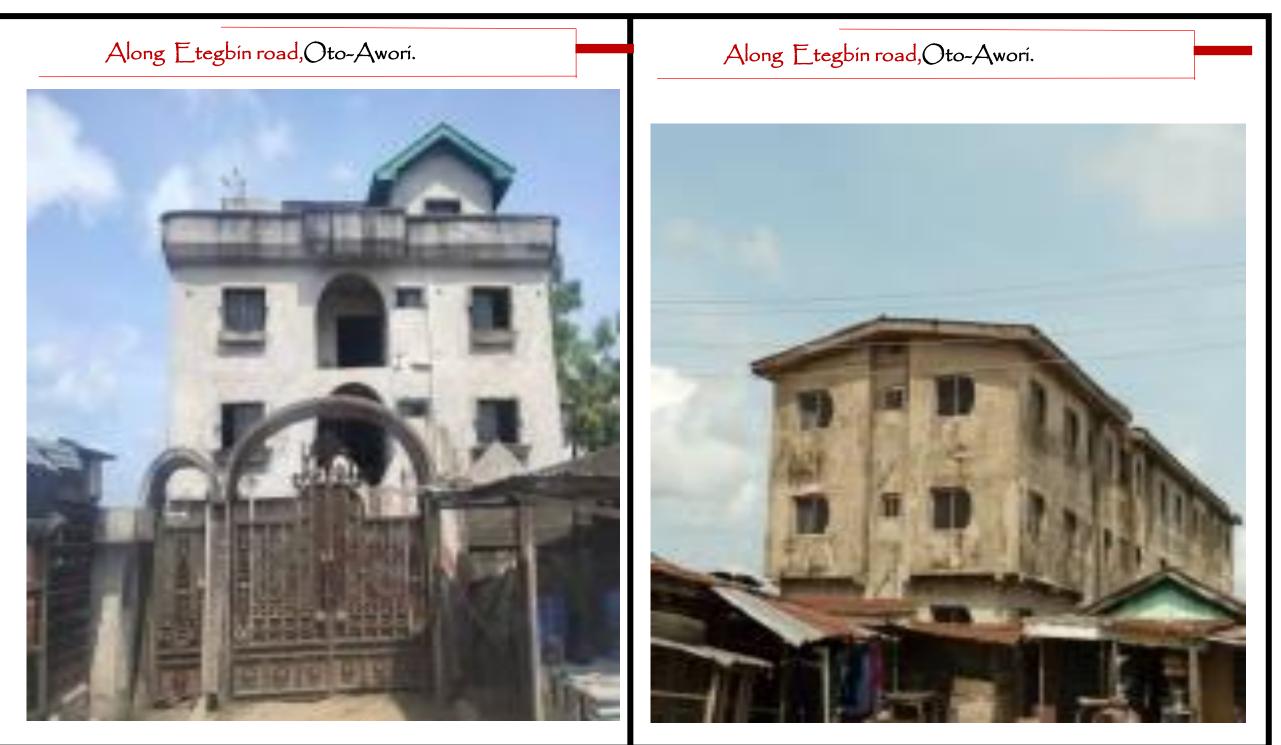

### Along Beach Road, Etegbin, Oto-Awori.

### decails

No. of Floors: Stage of work:

Approval Status: Cype of use: Guo (2) First Floor Slab Not Approved Residential