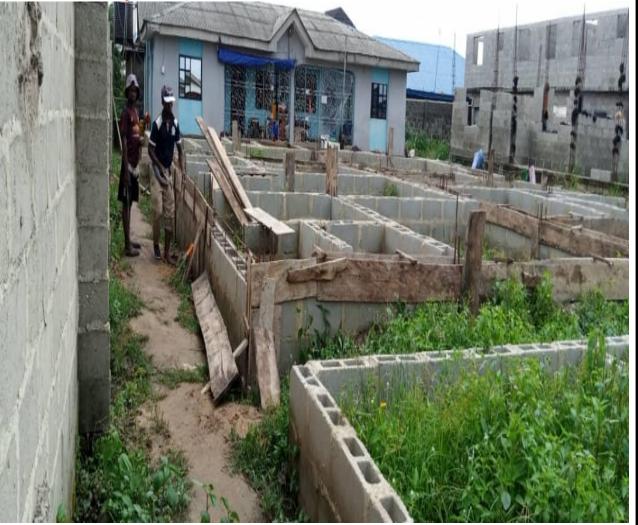

### Vacant Prt

Along |logbo road, Babalola B/stop, |janikin, Oto-Awori.

Along llogbo road, Babalola B/stop Oto-Awori.

At an existing close off christ army church, ilemba Oto-Awori.

## Vacant Prt

Along Lagos Badagry Expressway, ketuOto-Aworí.

Along Lagos Badagry Expresswy, Alemu, Oto-Awori.