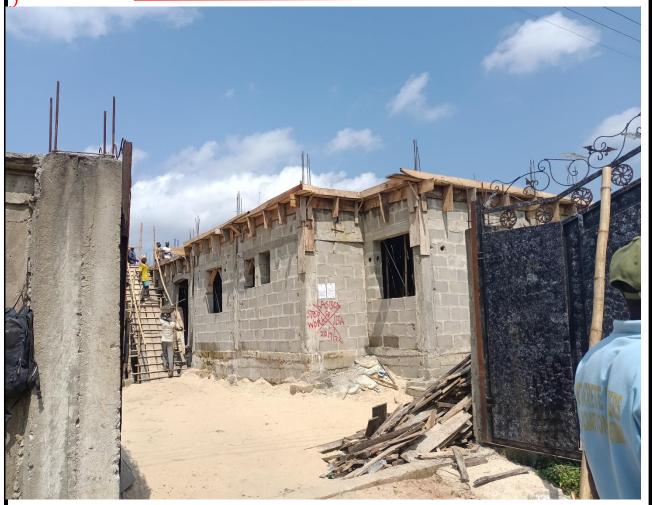

#### decails

No. of Floors: One (1) Stage Of Work: Ground floor lintel Approval status: Not Approved Type of use: Residential

Property Along An Existing Street, Off Abu Taiwo Street, ljedodo

decails

No. of Floors: one (1) Stage Of Work: first suspended slab Approval status: Not Approved Type of use: Residential