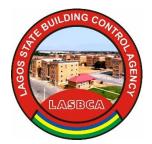

#### decails

No. of Floors: one (1) Stage Of Work: first floor slab Approval status: Not Approved Type of use: Residential Property Behind Gheeghee Pfs, Along Lasu – Iba Expressway, Agboroko, Iba