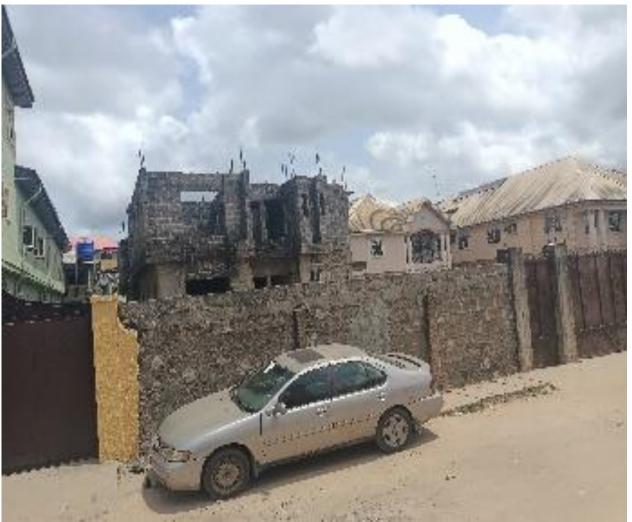

#### daga analysis of scructures in Iba disgricg

| <b>Gogal</b> | No. of Ongoing Construction: | 90 |
|--------------|------------------------------|----|
|              | Residential:                 | 78 |
|              | Commercial:                  | Э  |
|              | Educational:                 | 2  |
|              | Mixed Use                    | 1  |
|              | Religious                    | 2  |
| Gotal        | 26                           |    |
| Total        | 38                           |    |

Along Lasu – Iba Expressway, Opp. Ojo Barracks, Agboroko, Iba

DEGAILS No. of Floors: Stage Of Work: Approval status: Gype of use:

tuso (2) finishing DCB/DO/003/IOA Commercial

DEGAILS No. of Floors: Stage Of Work: Approval status: Cype of use: