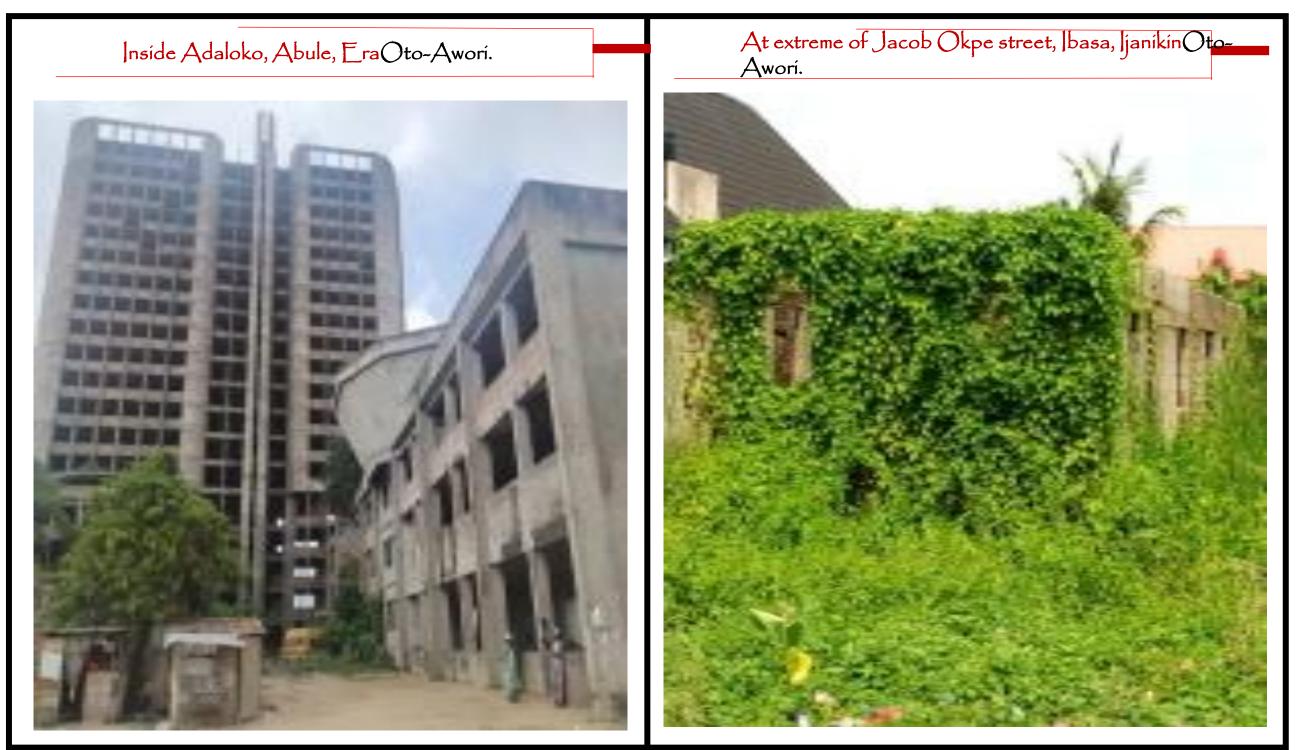

# Abandonal Studues

# Abandonad Structures

# Abandonad Studures

At No3, Emma Egbo egbo street, Ketu, Oto-Awori.

Along Church Avenue, Jyalode Oto-Aworí.