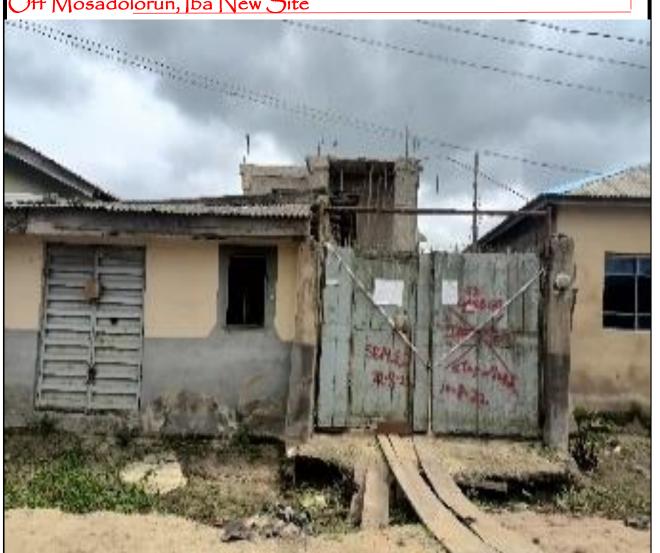

DEGAILS No. of Floors: Two (2) Stage Of Work: First Floor block work Approval status: Not Approved Type of use: Mix use

Property Along Sheikh Murtadah Street, Off Sam Nuga Street, Off Mosadol<u>orun, Iba New Site</u>

DEGAILS No. of Floors: Two (2) Stage Of Work: second floor slab Approval status: Not Approved Type of use: Residential DEGAILS No. of Floors: One(1) Stage Of Work: Ground Floor block work Approval status: Not Approved Gype of use: Residential