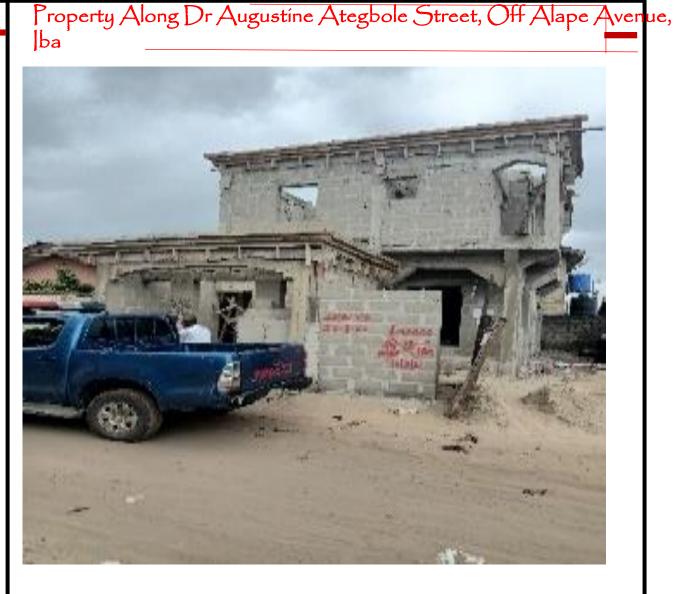

Property Along Barrister |wogu Street Off Dr Augustine Ategbole Street, Off <u>Alape Avenue, |ba</u>