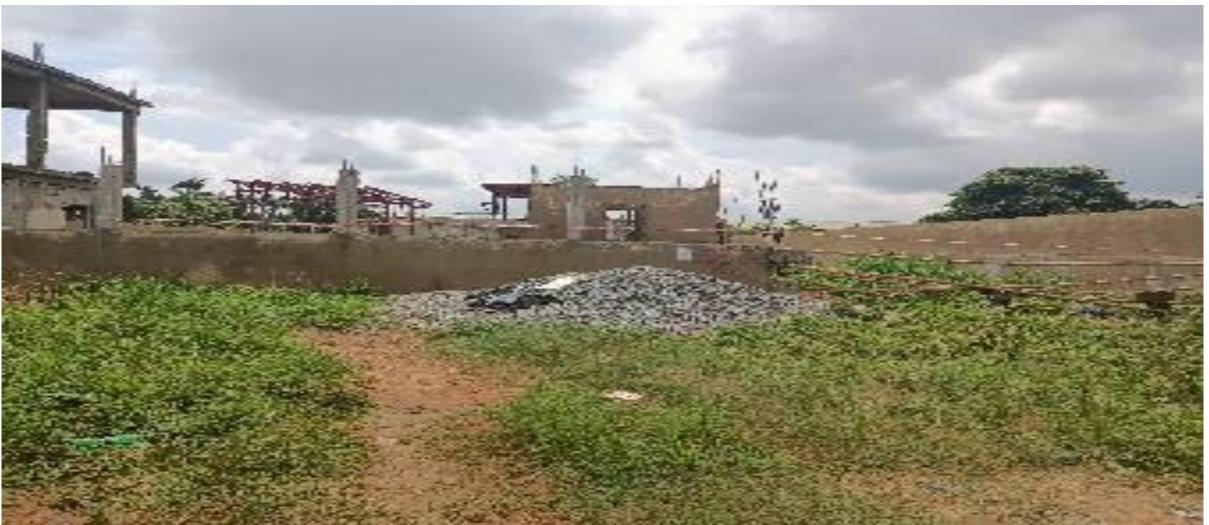

### daga analysis of structures in ogo-awori

| Gotal No. of Ongoing Construction: | 47 |
|------------------------------------|----|
| Residential:                       | 40 |
| Commercial:                        | 5  |
| Educational:                       | 2  |
| Total no. of Abandoned Structures  | 6  |
| Total no. of Vacant Plots          | 23 |

Along Ring-road, Off Lagos Badagry Exp. Way, Jjanikin, Oto-Awori.

### degails

No. of Floors: Stage of work: Approval status: Cype of use: three (3) Finishing Not Approved Residential