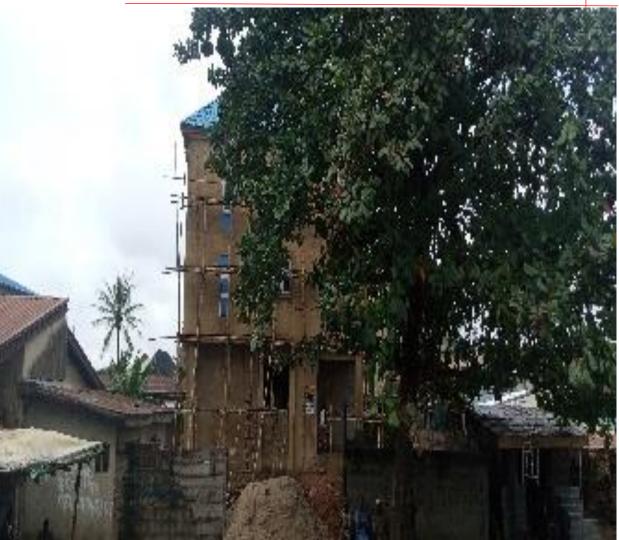

two (2) Roofed DCB/D0/414/0J Residential

Along Amosu Str, off Lagos/Badagry Exprw, Mebamu, BAlong Liberty Estate Road, Okoko Town, Iba

DETAILS No. of Floors: **ないっ (2)** Stage Of Work:

Finishing

Approval status: PROV/2021/DO/DCB/ 034/03 Cype of use: Residential