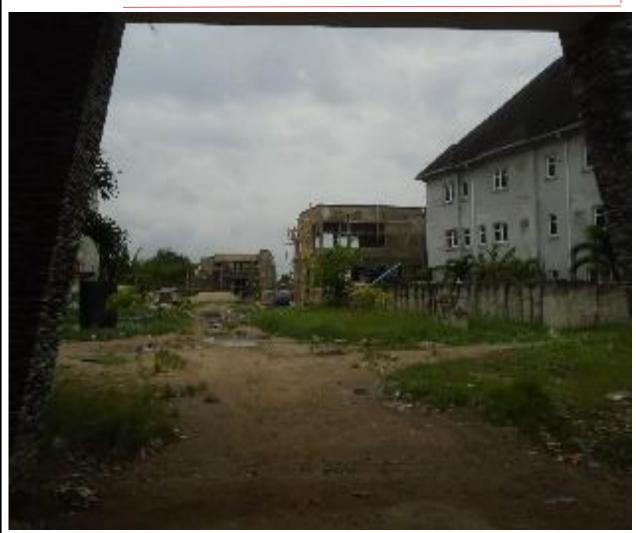

### Abandoned Studures

### Along Alape Street, Off Oniba Drive,iba

degails

Stage Of Work: Ground floor Lintel