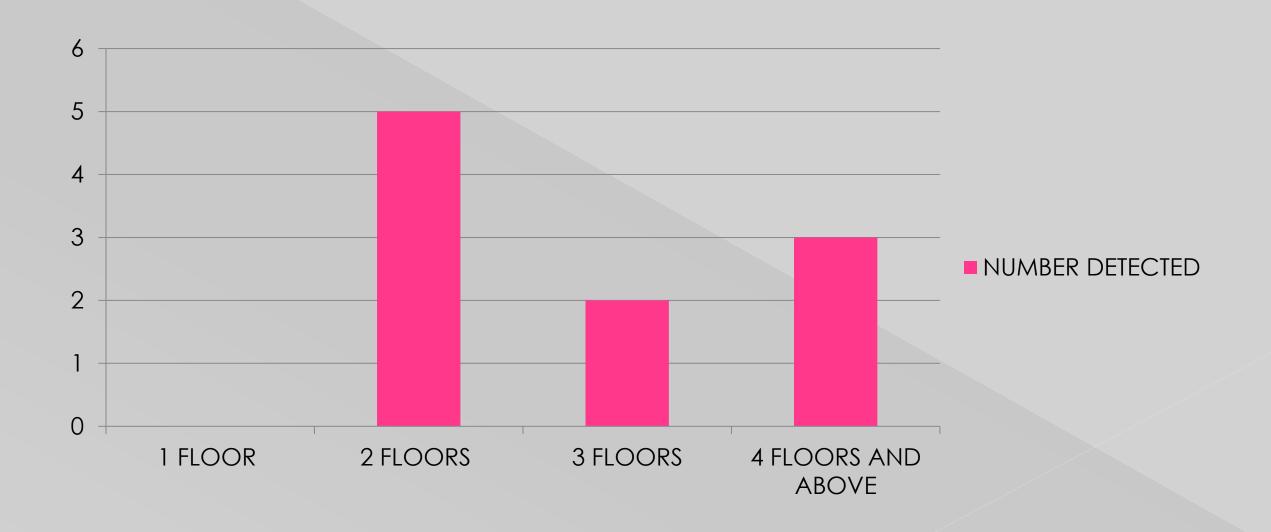

#### Intended use

4 FLOOR STRUCTURE OPPOSITE ONIRU ESTATE ALONG AKIOGUN ROAD, LEKKI APPROVAL STATUS- APPROVED STAGE CERTIFICATION - ONGOING NO OF FLOORS- 4 FLOORS

3 FLOOR STRUCTURE ALONG BOSUN ADEKOYA, LEKKI 1 APPROVAL STATUS- NOT ASCERTAINED NO OF FLOORS- 3 FLOORS

4 FLOOR STRUCTURE ALONG BOSUN ADEKOYA, LEKKI 1. APPROVAL STATUS- NOT ASCERTAINED NO OF FLOORS- 4 FLOORS

3 FLOOR STRUCTURE ALONG BOSUN ADEKOYA, LEKKI 1 APPROVAL STATUS- NOT ASCERTAINED NO OF FLOORS- 3 FLOORS 4 FLOOR STRUCTURE ALONG HAKEEM DICKSON STREET BY BOSUN ADEKOYA STREET.

APPROVAL STATUS- NOT ASCERTAINED NO OF FLOORS- 4 FLOORS

2 FLOOR STRUCTURE ALONG
HAKEEM DICKSON OPPOSITE
WALTON PARK RESIDENCE
APPROVAL STATUS- NOT
ASCERTAINED
NO OF FLOORS- 2 FLOORS

2 FLOORS ALONG HAKEEM DICKSON.

APPROVAL STATUS- NOT ASCERTAINED

NO OF FLOORS- 2 FLOORS

5+ PENT STRUCTURE ALONG T.F KUBOYE LEKKI 1 (DCB 25815 ET) APPROVAL STATUS- APPROVED STAGE CERTIFICATION - ONGOING NO OF FLOORS- 5 + PENT FLOORS

I-FITNESS GYM ALONG T.F KUBOYE, LEKKI 1 APPROVAL STATUS- NOT ASCERTAINED NO OF FLOORS- 3 FLOORS

4 FLOOR STRUCTURE ALONG JIDE SAWYER BY ADEKOLA BALOGUN STREET, LEKKI 1 APPROVAL STATUS- APPROVED NO OF FLOORS- 4 FLOORS

5 FLOORS ALONG T.F KUBOYE, LEKKI 1
APPROVAL STATUS- NOT
ASCERTAINED
NO OF FLOORS- 5 FLOORS

4 FLOORS ALONG REMI OLOWUDE, LEKKI
1.

APPROVAL STATUS- NOT ASCERTAINED NO OF FLOORS- 3 FLOORS

ELIZADE (TOYOTA CENTER)
CONSTRUCTION ALONG ORIWU STREET,
LEKKI 1 BY PETROCAM
APPROVAL STATUS- APPROVED
NO OF FLOORS- MULTIPLE STRUCTURES

CONSTRUCTION OF 4 FLOORS BESIDE QMB BUILDERS MART ALONG QMB ROAD. APPROVAL STATUS- NOT ASCERTAINED NO OF FLOORS- 4 FLOORS

MEGA CHICKEN BUILDING ALONG QMB ROAD APPROVAL STATUS- APPROVED NO OF FLOORS- 4 FLOORS

4 FLOOR CONSTRUCTION BY QMB MART
APPROVAL STATUS- NOT ASCERTAINED
NO OF FLOORS- 4 FLOORS

4 FLOORS STRUCTURE ALONG QMB ROAD, LEKKI 1. APPROVAL STATUS- NOT ASCERTAINED NO OF FLOORS- 4 FLOORS

CONSTRUCTION AT THE LEFT END OF QMB ROAD

APPROVAL STATUS- NOT ASCERTAINED NO OF FLOORS- 8 FLOORS

2 FLOORS ALONG DELE OGUNBOWALE OFF QMB ROAD.

APPROVAL STATUS- NOT ASCERTAINED

NO OF FLOORS- 2 FLOORS

DELE OGUNBOWALE CRESCENT APPROVAL STATUS- EPN 2021/ ETO/311W STAGE CERTIFICATION – ONGOING NO OF FLOORS- 6 FLOORS