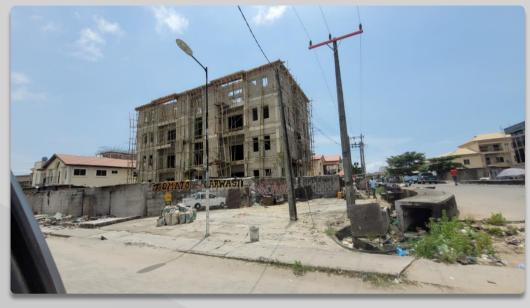

### ONGOING CONSTRUCTION

#### Intended use

4 FLOOR STRUCTURE OPPOSITE ONIRU ESTATE ALONG AKIOGUN ROAD, LEKKI APPROVAL STATUS- APPROVED STAGE CERTIFICATION - ONGOING NO OF FLOORS- 4 FLOORS

3 FLOOR STRUCTURE ALONG BOSUN ADEKOYA, LEKKI 1 APPROVAL STATUS- NOT ASCERTAINED NO OF FLOORS- 3 FLOORS