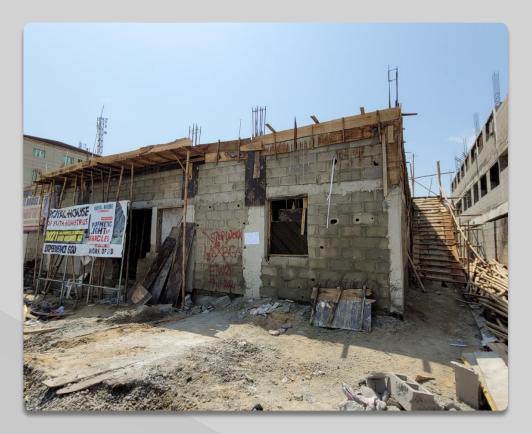

PROPERTY OPPOSITE ROAD 5, BUENA VISTA ESTATE, ORCHID. APPROVAL STATUS-UNKNOWN NO OF FLOORS- 3 FLOORS

12 A DELIGHTSOME SCHOOL LAND CRESCENT OFF ORCHID ROAD, ETI-OSA. APPROVAL STATUS- IN PROGRESS. NO OF FLOORS- 2 FLOORS