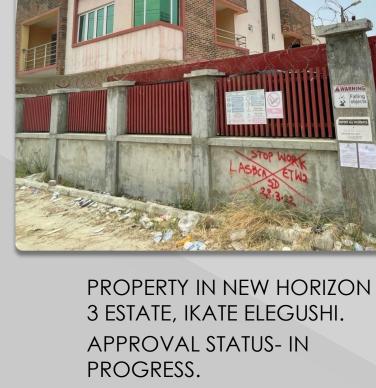

PROPERTY OPPOSITE ROAD 5, BUENA VISTA ESTATE, ORCHID. APPROVAL STATUS-UNKNOWN NO OF FLOORS- 3 FLOORS

12 A DELIGHTSOME SCHOOL LAND CRESCENT OFF ORCHID ROAD, ETI-OSA. APPROVAL STATUS- IN PROGRESS. NO OF FLOORS- 2 FLOORS