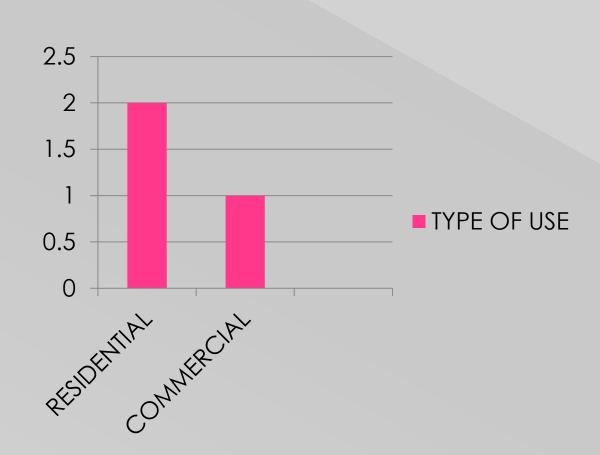

### ONGOING CONSTRUCTION

#### Intended use

4 FLOOR STRUCTURE OPPOSITE ONIRU ESTATE ALONG AKIOGUN ROAD, LEKKI APPROVAL STATUS- APPROVED STAGE CERTIFICATION - ONGOING NO OF FLOORS- 4 FLOORS

3 FLOOR STRUCTURE ALONG BOSUN ADEKOYA, LEKKI 1 APPROVAL STATUS- NOT ASCERTAINED NO OF FLOORS- 3 FLOORS