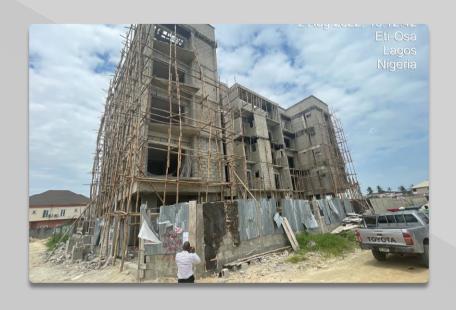

3 FLOOR STRUCTURE ALONG ILASAN NEW ROAD, ETI- OSA APPROVAL STATUS- APPROVED NO OF FLOORS- 3 FLOORS

CONSTRUCTION FACING LEKKI-EPE EXPRESSWAY, OLOGOLO LEKKI.

APPROVAL STATUS- APPROVED

NO OF FLOORS- MULTIPLE STRUCTURES.

PROPERTY AT THE CORNER PIECE OF SPG ROAD, OLOGOLO.

APPROVAL STATUS- APPROVED WITH GREEN STICKER

NO OF FLOORS- 5 FLOORS & 2 FLOORS

4 FLOORS, ALONG OBA OJUMU DRIVE, BESIDE WESLEY CHAPEL APPROVAL STATUS- APPROVED NO OF FLOORS- 4 FLOORS