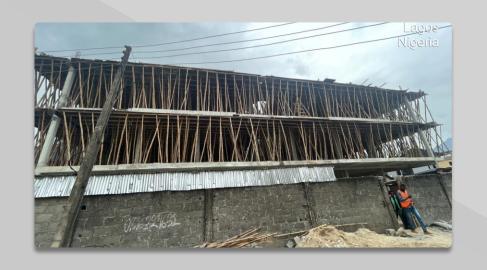

### ONGOING CONSTRUCTION

#### Intended use

4 FLOOR STRUCTURE OPPOSITE ONIRU ESTATE ALONG AKIOGUN ROAD, LEKKI APPROVAL STATUS- APPROVED STAGE CERTIFICATION - ONGOING NO OF FLOORS- 4 FLOORS

3 FLOOR STRUCTURE ALONG BOSUN ADEKOYA, LEKKI 1 APPROVAL STATUS- NOT ASCERTAINED NO OF FLOORS- 3 FLOORS