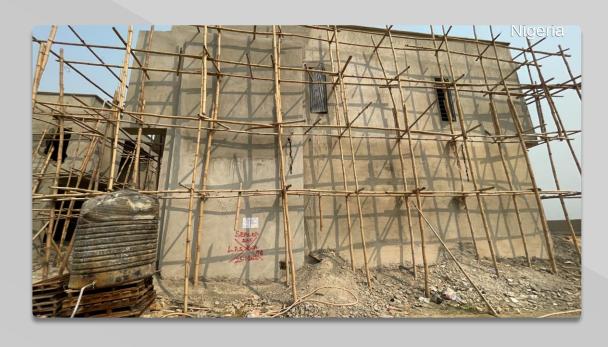

### ONGOING CONSTRUCTION

#### Intended use

4 FLOOR STRUCTURE OPPOSITE ONIRU ESTATE ALONG AKIOGUN ROAD, LEKKI APPROVAL STATUS- APPROVED STAGE CERTIFICATION - ONGOING NO OF FLOORS- 4 FLOORS

3 FLOOR STRUCTURE ALONG BOSUN ADEKOYA, LEKKI 1 APPROVAL STATUS- NOT ASCERTAINED NO OF FLOORS- 3 FLOORS