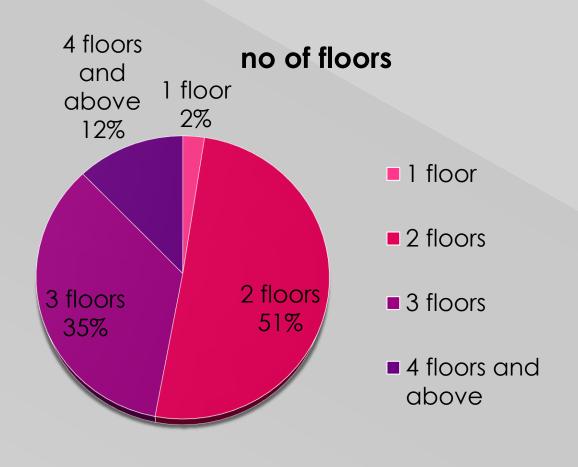

### ONGOING CONSTRUCTION

#### Intended use

4 FLOOR STRUCTURE OPPOSITE ONIRU ESTATE ALONG AKIOGUN ROAD, LEKKI APPROVAL STATUS- APPROVED STAGE CERTIFICATION - ONGOING NO OF FLOORS- 4 FLOORS

3 FLOOR STRUCTURE ALONG BOSUN ADEKOYA, LEKKI 1 APPROVAL STATUS- NOT ASCERTAINED NO OF FLOORS- 3 FLOORS