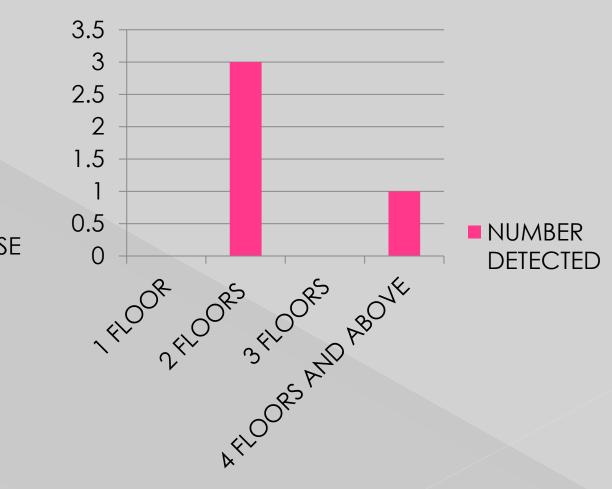

### ONGOING CONSTRUCTION

#### Intended use

4 FLOOR STRUCTURE OPPOSITE ONIRU ESTATE ALONG AKIOGUN ROAD, LEKKI APPROVAL STATUS- APPROVED STAGE CERTIFICATION - ONGOING NO OF FLOORS- 4 FLOORS

3 FLOOR STRUCTURE ALONG BOSUN ADEKOYA, LEKKI 1 APPROVAL STATUS- NOT ASCERTAINED NO OF FLOORS- 3 FLOORS