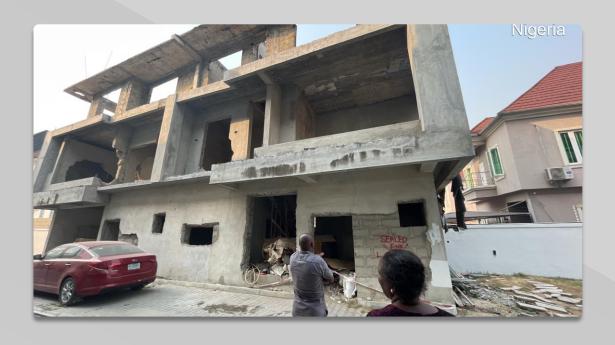

### ONGOING CONSTRUCTION

#### Intended use

4 FLOOR STRUCTURE OPPOSITE ONIRU ESTATE ALONG AKIOGUN ROAD, LEKKI APPROVAL STATUS- APPROVED STAGE CERTIFICATION - ONGOING NO OF FLOORS- 4 FLOORS

3 FLOOR STRUCTURE ALONG BOSUN ADEKOYA, LEKKI 1 APPROVAL STATUS- NOT ASCERTAINED NO OF FLOORS- 3 FLOORS