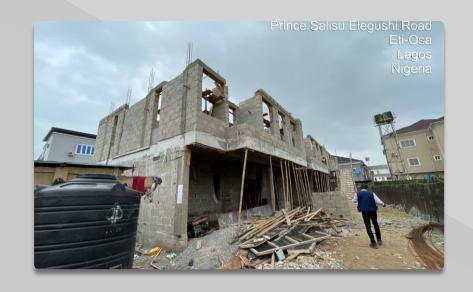

PROPERTY ALONG PRINCE SALISU ELEGUSHI STREET ILASAN APPROVAL STATUS- IN PROCESS. NO OF FLOORS- 5 FLOORS

PROPERTY ALONG PRINCE SALISU ELEGUSHI STREET ILASAN APPROVAL STATUS- DCB/027/ETS. NO OF FLOORS- 3 FLOORS STAGE CERTIFICATION: IN PROGRESS