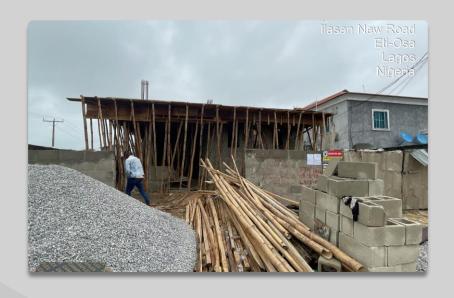

NO OF FLOORS- FOUNDATION

2 FLOOR CONSTRUCTION OPPOSITE THE ADDRESS HOMES ALONG ILASAN NEW ROAD, LEKKI.

APPROVAL STATUS- DCB 029 EPP HQ STAGE CERTIFICATION - ONGOING NO OF FLOORS- 2 FLOORS 4 FLOOR CONSTRUCTION OPPOSITE
THE ADDRESS HOMES ALONG ILASAN
NEW ROAD, LEKKI
APPROVAL STATUS- APPROVED
STAGE CERTIFICATION – ONGOING
NO OF FLOORS- 4 FLOORS