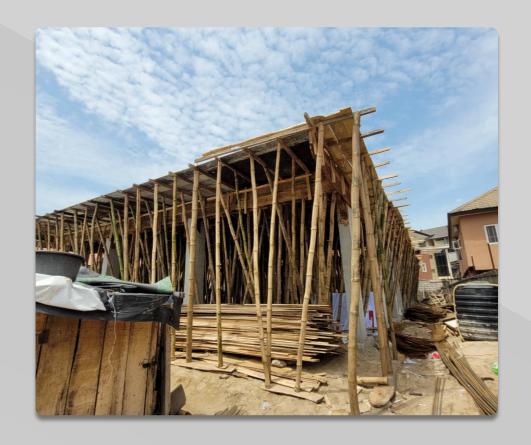

PROPERTY OPPOSITE ROAD 5, BUENA VISTA ESTATE, ORCHID. APPROVAL STATUS-UNKNOWN NO OF FLOORS- 3 FLOORS

12 A DELIGHTSOME SCHOOL LAND CRESCENT OFF ORCHID ROAD, ETI-OSA. APPROVAL STATUS- IN PROGRESS. NO OF FLOORS- 2 FLOORS