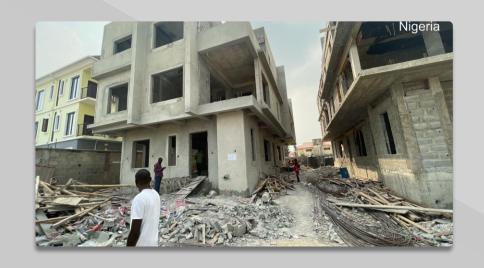

### ONGOING CONSTRUCTION

#### Intended use

4 FLOOR STRUCTURE OPPOSITE ONIRU ESTATE ALONG AKIOGUN ROAD, LEKKI APPROVAL STATUS- APPROVED STAGE CERTIFICATION - ONGOING NO OF FLOORS- 4 FLOORS

3 FLOOR STRUCTURE ALONG BOSUN ADEKOYA, LEKKI 1 APPROVAL STATUS- NOT ASCERTAINED NO OF FLOORS- 3 FLOORS