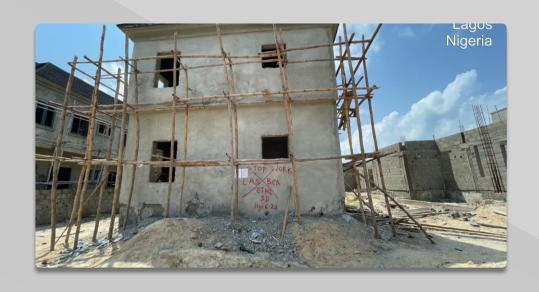

### ONGOING CONSTRUCTION

#### Intended use

4 FLOOR STRUCTURE OPPOSITE ONIRU ESTATE ALONG AKIOGUN ROAD, LEKKI APPROVAL STATUS- APPROVED STAGE CERTIFICATION - ONGOING NO OF FLOORS- 4 FLOORS

3 FLOOR STRUCTURE ALONG BOSUN ADEKOYA, LEKKI 1 APPROVAL STATUS- NOT ASCERTAINED NO OF FLOORS- 3 FLOORS