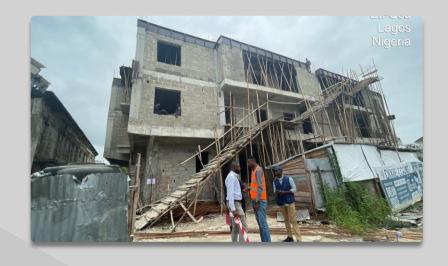

### ONGOING CONSTRUCTION

#### Intended use

4 FLOOR STRUCTURE OPPOSITE ONIRU ESTATE ALONG AKIOGUN ROAD, LEKKI APPROVAL STATUS- APPROVED STAGE CERTIFICATION - ONGOING NO OF FLOORS- 4 FLOORS

3 FLOOR STRUCTURE ALONG BOSUN ADEKOYA, LEKKI 1 APPROVAL STATUS- NOT ASCERTAINED NO OF FLOORS- 3 FLOORS