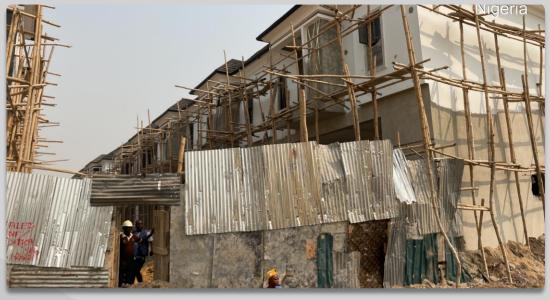

### ONGOING CONSTRUCTION

#### Intended use

4 FLOOR STRUCTURE OPPOSITE ONIRU ESTATE ALONG AKIOGUN ROAD, LEKKI APPROVAL STATUS- APPROVED STAGE CERTIFICATION - ONGOING NO OF FLOORS- 4 FLOORS

3 FLOOR STRUCTURE ALONG BOSUN ADEKOYA, LEKKI 1 APPROVAL STATUS- NOT ASCERTAINED NO OF FLOORS- 3 FLOORS