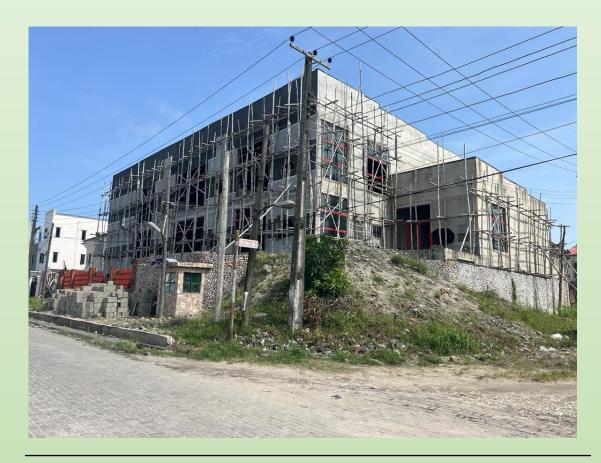

### **SUMMARY**

| S NO. |                            |     |
|-------|----------------------------|-----|
| 1     | ONGOING CONSTRUCTION SITES | 225 |
| 2     | VACANT PLOTS               | 48  |
| 3     | RENOVATION OR REMODELING   | 3   |
| 4     | ABANDONED                  | 23  |