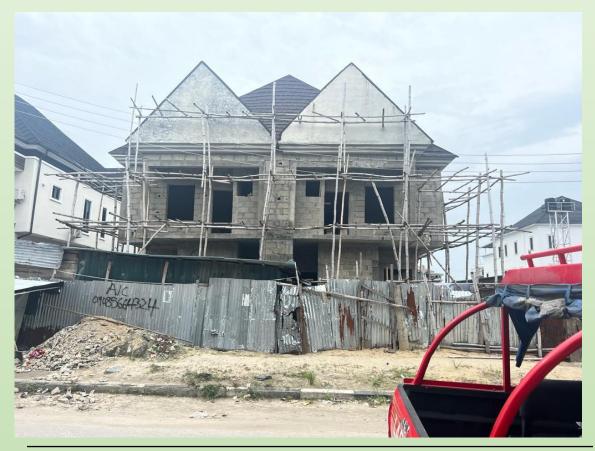

### **SUMMARY**

| S NO. |                            |     |
|-------|----------------------------|-----|
| 1     | ONGOING CONSTRUCTION SITES | 225 |
| 2     | VACANT PLOTS               | 48  |
| 3     | RENOVATION OR REMODELING   | 3   |
| 4     | ABANDONED                  | 23  |