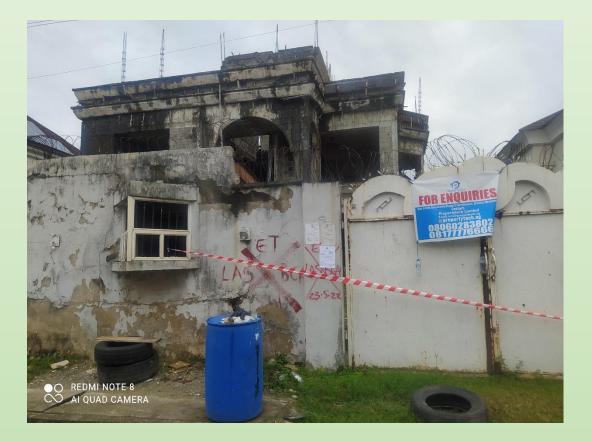

### **SUMMARY**

| S NO. |                            |     |
|-------|----------------------------|-----|
| 1     | ONGOING CONSTRUCTION SITES | 225 |
| 2     | VACANT PLOTS               | 48  |
| 3     | RENOVATION OR REMODELING   | 3   |
| 4     | ABANDONED                  | 23  |