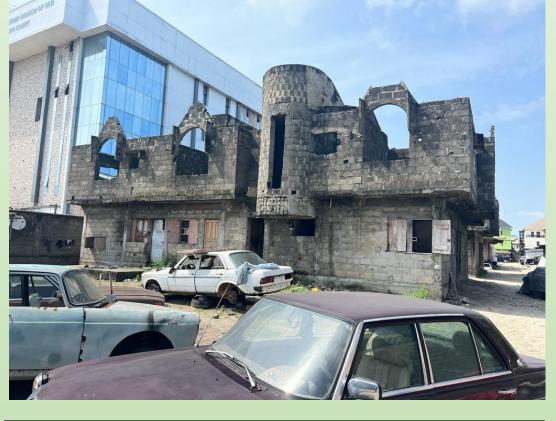

### **SUMMARY**

| S NO. |                            |     |
|-------|----------------------------|-----|
| 1     | ONGOING CONSTRUCTION SITES | 225 |
| 2     | VACANT PLOTS               | 48  |
| 3     | RENOVATION OR REMODELING   | 3   |
| 4     | ABANDONED                  | 23  |