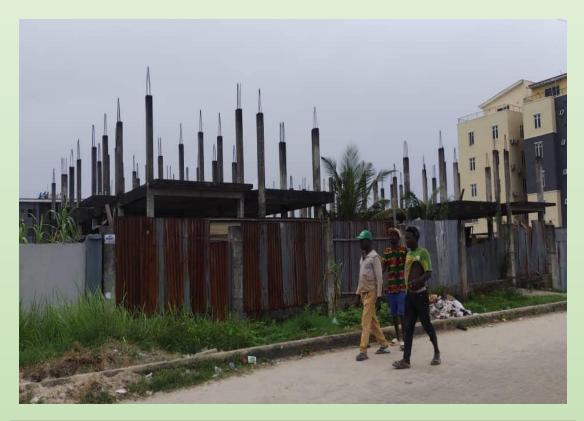

### **SUMMARY**

| S NO. |                            |     |
|-------|----------------------------|-----|
| 1     | ONGOING CONSTRUCTION SITES | 225 |
| 2     | VACANT PLOTS               | 48  |
| 3     | RENOVATION OR REMODELING   | 3   |
| 4     | ABANDONED                  | 23  |