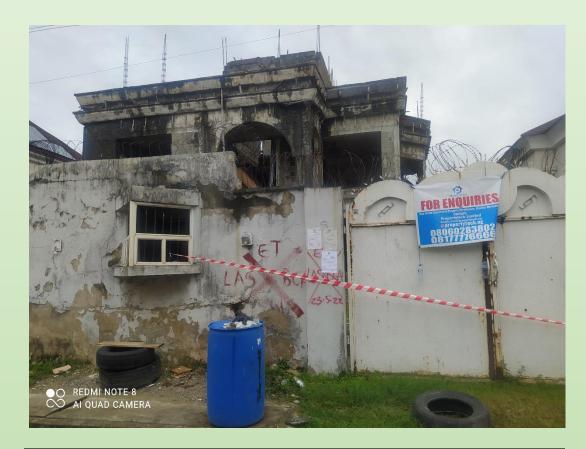

### **SUMMARY**

| S NO. |                            |     |
|-------|----------------------------|-----|
| 1     | ONGOING CONSTRUCTION SITES | 225 |
| 2     | VACANT PLOTS               | 48  |
| 3     | RENOVATION OR REMODELING   | 3   |
| 4     | ABANDONED                  | 23  |