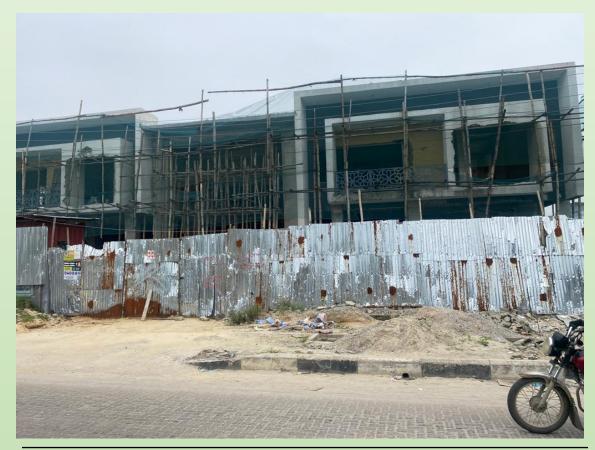

### **SUMMARY**

| S NO. |                            |     |
|-------|----------------------------|-----|
| 1     | ONGOING CONSTRUCTION SITES | 225 |
| 2     | VACANT PLOTS               | 48  |
| 3     | RENOVATION OR REMODELING   | 3   |
| 4     | ABANDONED                  | 23  |