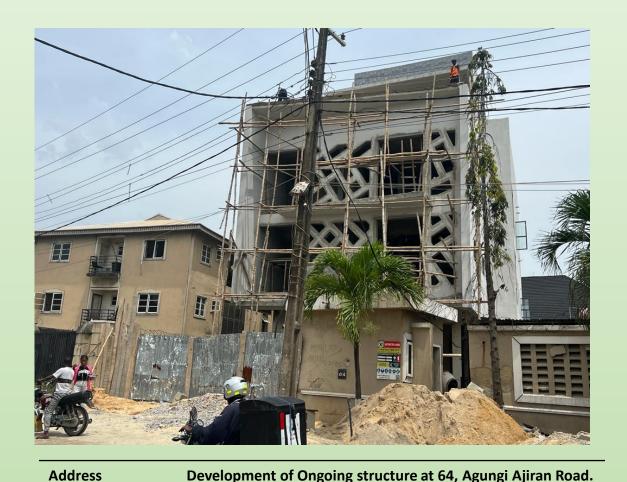

| 141 | Development of Ongoing construction opposite Block 11 house 4a<br>Primrose Drive Pinnock Beach Estate   | Eti-osa | Two (2) Floor<br>Structure          | Column on<br>Second<br>Suspended Slab    | No Evidence | No Evidence |                        |                      |
|-----|---------------------------------------------------------------------------------------------------------|---------|-------------------------------------|------------------------------------------|-------------|-------------|------------------------|----------------------|
| 142 | Development of ongoing construction at the Cornerpiece of Orchid<br>Road & Parsley Road Pinnock Estate. | Eti-osa | Two (2) Floor + Pent<br>Structure   | Finishes                                 | No Evidence | No Evidence |                        |                      |
| 143 | Development of Ongoing construction beside J10 Primrose Road<br>Pinnock Estate.                         | Eti-osa | Two (2) Floor + Pent<br>Structure   | Finishes                                 | No Evidence | No Evidence |                        |                      |
| 144 | Development of Ongoing construction at plot 18 block C Primrose<br>Road Pinnock Estate.                 | Eti-osa | Two (2) Floor<br>Structure          | Finishes                                 | No Evidence | No Evidence |                        |                      |
| 145 | Development of Ongoing structure beside P1 12A Alpine Drive<br>Pinnock Estate                           | Eti-osa | Two (2) Floor + Pent<br>Structure   | Finishes                                 | No Evidence | No Evidence |                        |                      |
| 146 | Development of Ongoing construction at Plot 5c Pinnock Estate.                                          | Eti-osa | First Suspended<br>floor Slab       | First Suspended<br>floor Slab            | No Evidence | No Evidence | Under Stage            | Under<br>Supervision |
| 147 | Development of Ongoing construction within The Palms Residence<br>Estate                                | Eti-osa |                                     | Blockworkon<br>Second<br>Suspended Floor | No Evidence | No Evidence |                        |                      |
| 148 | Development of Ongoing construction within The Palms Residence<br>Estate Igbokushu                      | Eti-osa | Three (3) Floor<br>Structure        | Finishes                                 | No Evidence | No Evidence |                        |                      |
| 149 | Development of Ongoing structure at 64, Agungi Ajiran Road.                                             | Eti-osa | Three (3) Floor +<br>Pent Structure | Finishes                                 | No Evidence | No Evidence |                        |                      |
| 150 | Development of Property Within Palms Residence Estate Igbokushu<br>Eti-Osa                              | Eti-osa | Two (2) Floor<br>Structure          | Finishes                                 | No Evidence | No Evidence | No Stage Certification |                      |