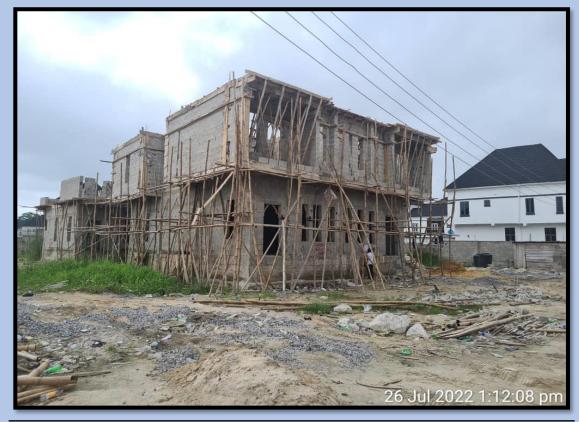

### INVENTORY & PHOTOGRAPHS OF ONGOING SITES

IN

ETI-OSA EAST DISTRICT

https://mapify-v1.onrender.com/

Username: babsfadeyi@gmail.com

Password: superAdmin1#

| ADDRESS                | DEVELOPMENT AT ALONG SOLANKE OLUFEMI STREET,<br>WITHIN LEKKI SCHEME 2 AJAH ETI-OSA EAST |
|------------------------|-----------------------------------------------------------------------------------------|
| COORDINATES            | 6.446743N,3.577181E                                                                     |
| DEVELOPMENT<br>PERMIT  | HAS A DEVELOPMENT PERMIT                                                                |
| STAGE<br>CERTIFICATION | STAGE CERTIFICATION ONGOING                                                             |
| STATUS                 | CONSTRUCTION ONGOING                                                                    |
| NUMBER OF STRUCTURES   | 1                                                                                       |
| AUTHORIZATION STATUS   | HAS AUTHORIZATION                                                                       |