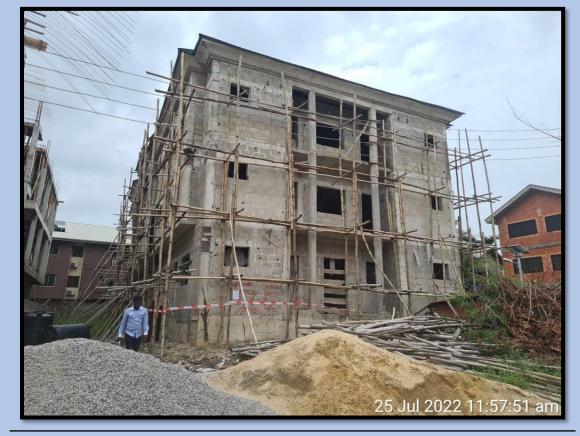

### INVENTORY & PHOTOGRAPHS OF ONGOING SITES

IN

ETI-OSA EAST DISTRICT

https://mapify-v1.onrender.com/

Username: babsfadeyi@gmail.com

Password: superAdmin1#

| ADDRESS                | DEVELOPMENT AT ALONG SOLANKE OLUFEMI STREET,<br>WITHIN LEKKI SCHEME 2 AJAH ETI-OSA EAST |
|------------------------|-----------------------------------------------------------------------------------------|
| COORDINATES            | 6.446743N,3.577181E                                                                     |
| DEVELOPMENT<br>PERMIT  | HAS A DEVELOPMENT PERMIT                                                                |
| STAGE<br>CERTIFICATION | STAGE CERTIFICATION ONGOING                                                             |
| STATUS                 | CONSTRUCTION ONGOING                                                                    |
| NUMBER OF STRUCTURES   | 1                                                                                       |
| AUTHORIZATION STATUS   | HAS AUTHORIZATION                                                                       |