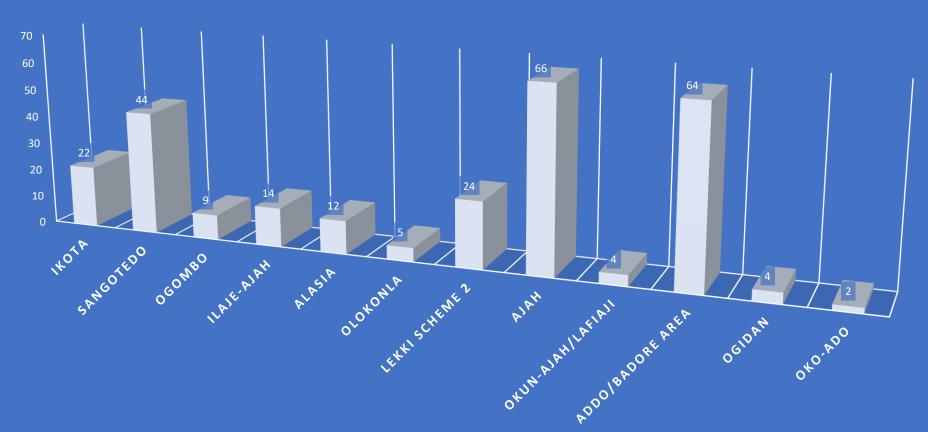

# FIGURE SHOWING NUMBERS/DISTRIBUTION OF ABANDONED, RE-MODELLING & ONGOING SITES WITHIN ETI-OSA EAST DISTRICT

DISTRIBUTION OF ONGOING-CONSTRUCTION SITES IN DIFFERENT AREAS
OF ETI-OSA EAST DISTRICT