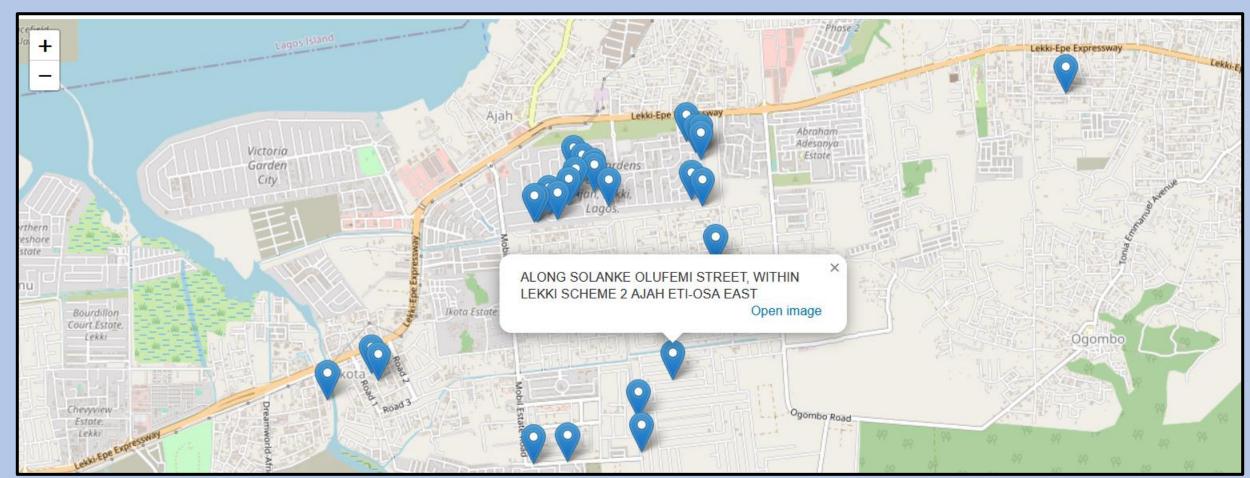

### INVENTORY & PHOTOGRAPHS OF ONGOING SITES

IN

ETI-OSA EAST DISTRICT

https://mapify-v1.onrender.com/

Username: babsfadeyi@gmail.com

Password: superAdmin1#

| ADDRESS                | DEVELOPMENT AT ALONG SOLANKE OLUFEMI STREET,<br>WITHIN LEKKI SCHEME 2 AJAH ETI-OSA EAST |
|------------------------|-----------------------------------------------------------------------------------------|
| COORDINATES            | 6.446743N,3.577181E                                                                     |
| DEVELOPMENT<br>PERMIT  | HAS A DEVELOPMENT PERMIT                                                                |
| STAGE<br>CERTIFICATION | STAGE CERTIFICATION ONGOING                                                             |
| STATUS                 | CONSTRUCTION ONGOING                                                                    |
| NUMBER OF STRUCTURES   | 1                                                                                       |
| AUTHORIZATION STATUS   | HAS AUTHORIZATION                                                                       |