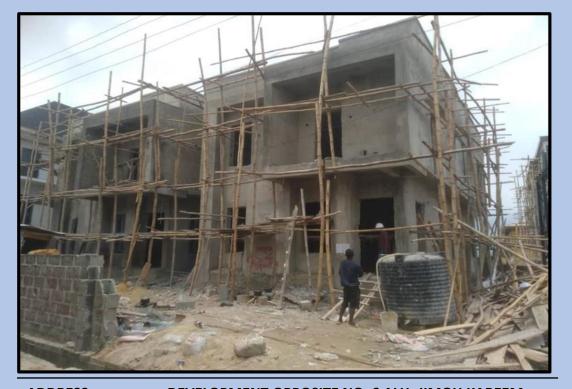

### INVENTORY & PHOTOGRAPHS OF ONGOING SITES

IN

ETI-OSA EAST DISTRICT

https://mapify-v1.onrender.com/

Username: babsfadeyi@gmail.com

Password: superAdmin1#

| ADDRESS                | DEVELOPMENT AT ALONG SOLANKE OLUFEMI STREET,<br>WITHIN LEKKI SCHEME 2 AJAH ETI-OSA EAST |
|------------------------|-----------------------------------------------------------------------------------------|
| COORDINATES            | 6.446743N,3.577181E                                                                     |
| DEVELOPMENT<br>PERMIT  | HAS A DEVELOPMENT PERMIT                                                                |
| STAGE<br>CERTIFICATION | STAGE CERTIFICATION ONGOING                                                             |
| STATUS                 | CONSTRUCTION ONGOING                                                                    |
| NUMBER OF STRUCTURES   | 1                                                                                       |
| AUTHORIZATION STATUS   | HAS AUTHORIZATION                                                                       |