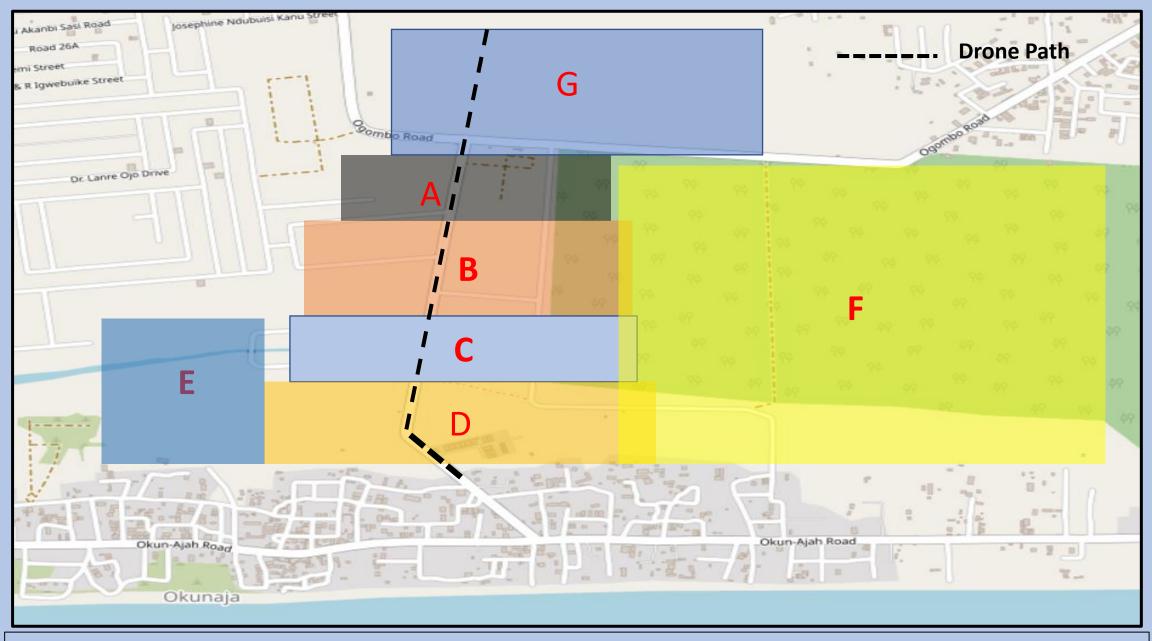

The following pages describes and shows images captured using Unmanned Aerial Vehicle (Drone), displaying vacant plots identified.

FIGURE SHOWING DRONE PATH & PHOTOGRAPHS OF VACANT LAND FROM OGOMBO ROAD, TO OKUN-AJAH ROAD,