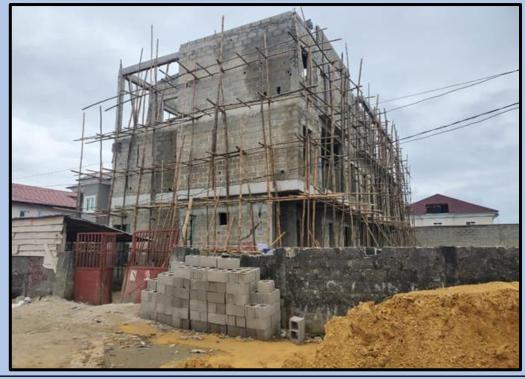

### INVENTORY & PHOTOGRAPHS OF ONGOING SITES

IN

ETI-OSA EAST DISTRICT

https://mapify-v1.onrender.com/

Username: babsfadeyi@gmail.com

Password: superAdmin1#

| ADDRESS                | DEVELOPMENT AT ALONG SOLANKE OLUFEMI STREET,<br>WITHIN LEKKI SCHEME 2 AJAH ETI-OSA EAST |
|------------------------|-----------------------------------------------------------------------------------------|
| COORDINATES            | 6.446743N,3.577181E                                                                     |
| DEVELOPMENT<br>PERMIT  | HAS A DEVELOPMENT PERMIT                                                                |
| STAGE<br>CERTIFICATION | STAGE CERTIFICATION ONGOING                                                             |
| STATUS                 | CONSTRUCTION ONGOING                                                                    |
| NUMBER OF STRUCTURES   | 1                                                                                       |
| AUTHORIZATION STATUS   | HAS AUTHORIZATION                                                                       |