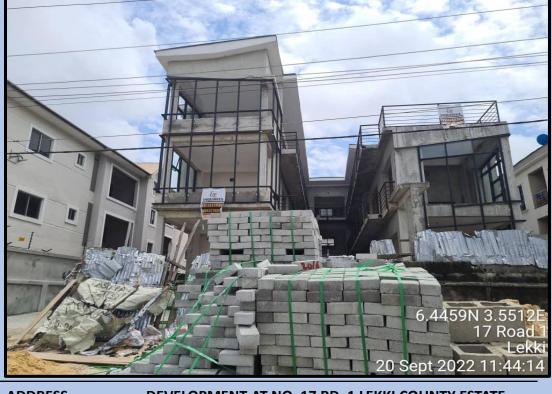

### INVENTORY & PHOTOGRAPHS OF ONGOING SITES

IN

ETI-OSA EAST DISTRICT

https://mapify-v1.onrender.com/

Username: babsfadeyi@gmail.com

Password: superAdmin1#

| ADDRESS                | DEVELOPMENT AT ALONG SOLANKE OLUFEMI STREET,<br>WITHIN LEKKI SCHEME 2 AJAH ETI-OSA EAST |
|------------------------|-----------------------------------------------------------------------------------------|
| COORDINATES            | 6.446743N,3.577181E                                                                     |
| DEVELOPMENT<br>PERMIT  | HAS A DEVELOPMENT PERMIT                                                                |
| STAGE<br>CERTIFICATION | STAGE CERTIFICATION ONGOING                                                             |
| STATUS                 | CONSTRUCTION ONGOING                                                                    |
| NUMBER OF STRUCTURES   | 1                                                                                       |
| AUTHORIZATION STATUS   | HAS AUTHORIZATION                                                                       |