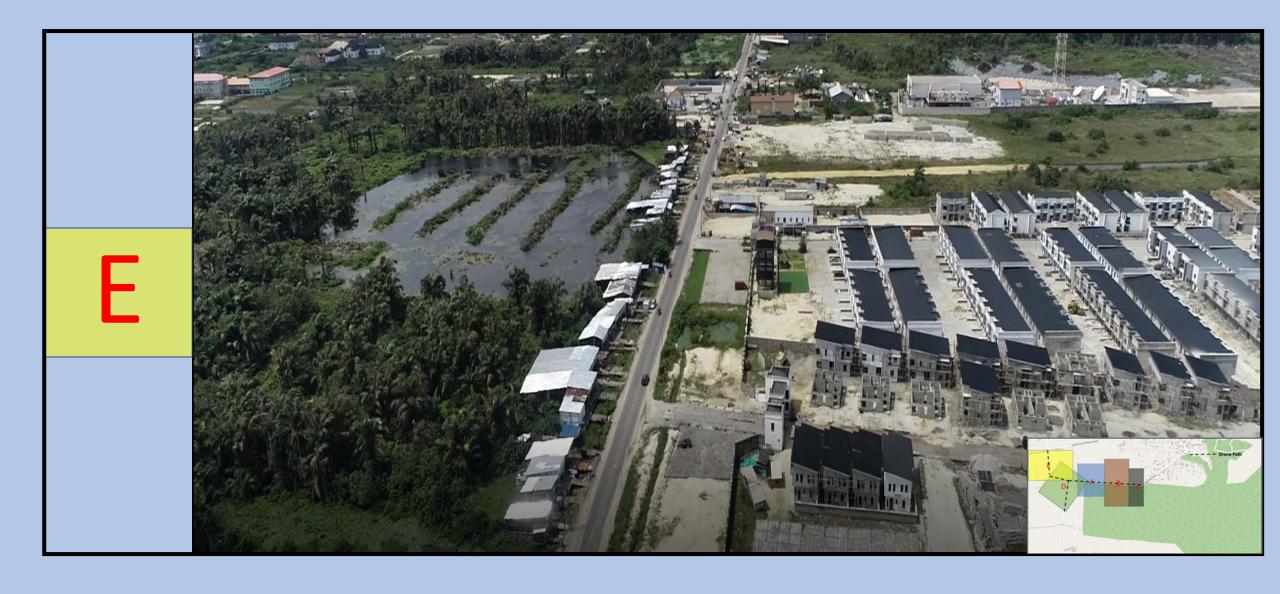

The following pages describes and shows images captured using Unmanned Aerial Vehicle (Drone), displaying vacant plots identified.

FIGURE SHOWING DRONE PATH & PHOTOGRAPHS OF VACANT LAND FROM OGOMBO ROAD, TO OKUN-AJAH ROAD,

FIGURE SHOWING DRONE PATH & PHOTOGRAPHS OF VACANT LAND ALONG MOBIL ESTATE ROAD, & PARTS OF LEKKI SCHEME 2, AJAH

FIGURE SHOWING DRONE PATH & PHOTOGRAPHS OF VACANT LAND FROM OGOMBO ROAD, TOWARDS OGOMBO POLICE STATION, IN ETI-OSA EAST