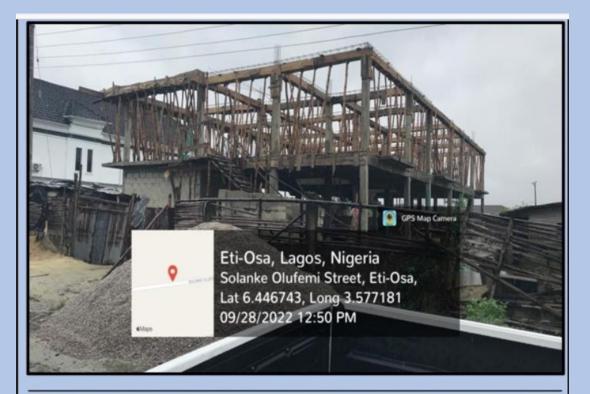

### INVENTORY & PHOTOGRAPHS OF ONGOING SITES

IN

ETI-OSA EAST DISTRICT

https://mapify-v1.onrender.com/

Username: babsfadeyi@gmail.com

Password: superAdmin1#

| ADDRESS                | DEVELOPMENT AT ALONG SOLANKE OLUFEMI STREET,<br>WITHIN LEKKI SCHEME 2 AJAH ETI-OSA EAST |
|------------------------|-----------------------------------------------------------------------------------------|
| COORDINATES            | 6.446743N,3.577181E                                                                     |
| DEVELOPMENT<br>PERMIT  | HAS A DEVELOPMENT PERMIT                                                                |
| STAGE<br>CERTIFICATION | STAGE CERTIFICATION ONGOING                                                             |
| STATUS                 | CONSTRUCTION ONGOING                                                                    |
| NUMBER OF STRUCTURES   | 1                                                                                       |
| AUTHORIZATION STATUS   | HAS AUTHORIZATION                                                                       |