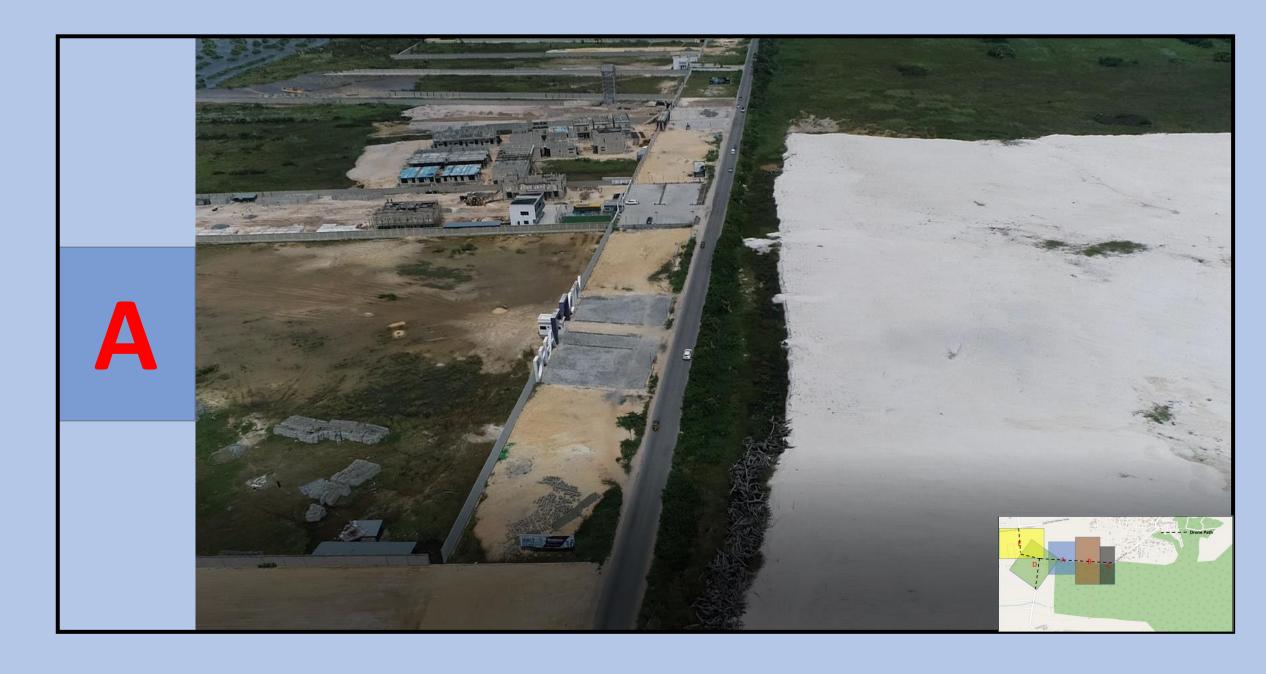

The following pages describes and shows images captured using Unmanned Aerial Vehicle (Drone), displaying vacant plots identified.

FIGURE SHOWING DRONE PATH & PHOTOGRAPHS OF VACANT LAND FROM OGOMBO ROAD, TO OKUN-AJAH ROAD,