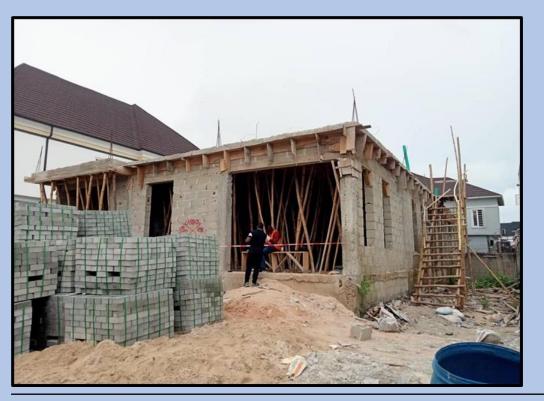

### INVENTORY & PHOTOGRAPHS OF ONGOING SITES

IN

ETI-OSA EAST DISTRICT

https://mapify-v1.onrender.com/

Username: babsfadeyi@gmail.com

Password: superAdmin1#

| ADDRESS                | DEVELOPMENT AT ALONG SOLANKE OLUFEMI STREET,<br>WITHIN LEKKI SCHEME 2 AJAH ETI-OSA EAST |
|------------------------|-----------------------------------------------------------------------------------------|
| COORDINATES            | 6.446743N,3.577181E                                                                     |
| DEVELOPMENT<br>PERMIT  | HAS A DEVELOPMENT PERMIT                                                                |
| STAGE<br>CERTIFICATION | STAGE CERTIFICATION ONGOING                                                             |
| STATUS                 | CONSTRUCTION ONGOING                                                                    |
| NUMBER OF STRUCTURES   | 1                                                                                       |
| AUTHORIZATION STATUS   | HAS AUTHORIZATION                                                                       |