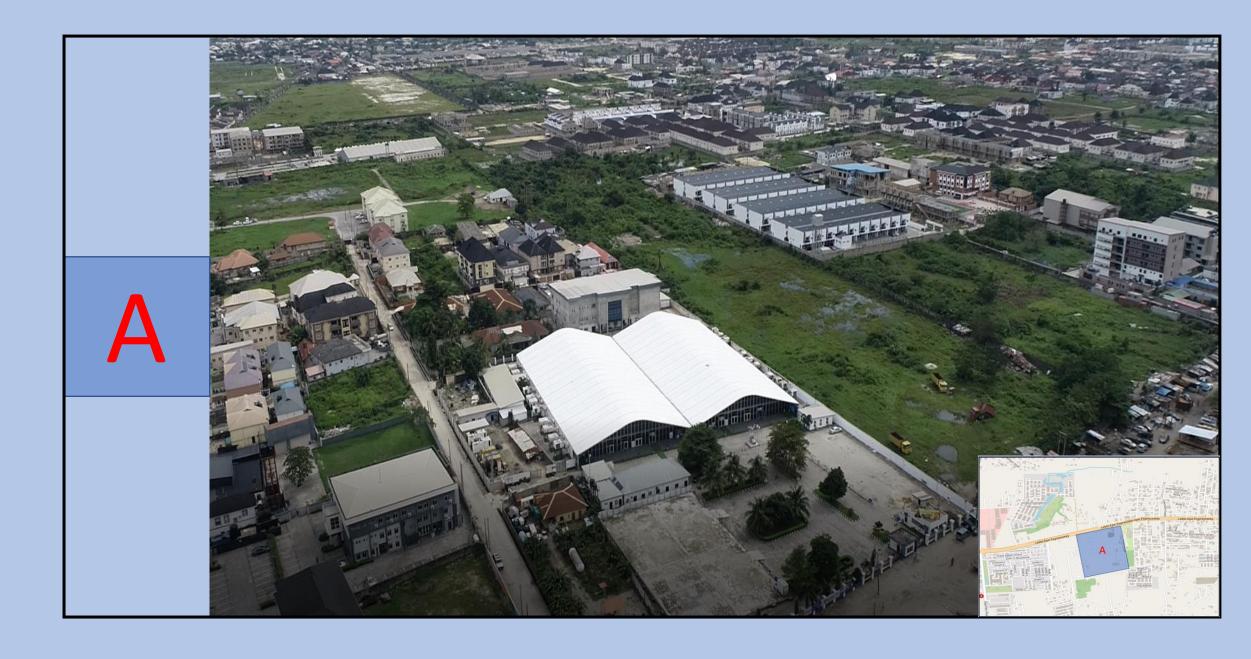

The following pages describes and shows images captured using Unmanned Aerial Vehicle (Drone), displaying vacant plots identified.

FIGURE SHOWING DRONE PATH & PHOTOGRAPHS OF VACANT LAND FROM OGOMBO ROAD, TO OKUN-AJAH ROAD,