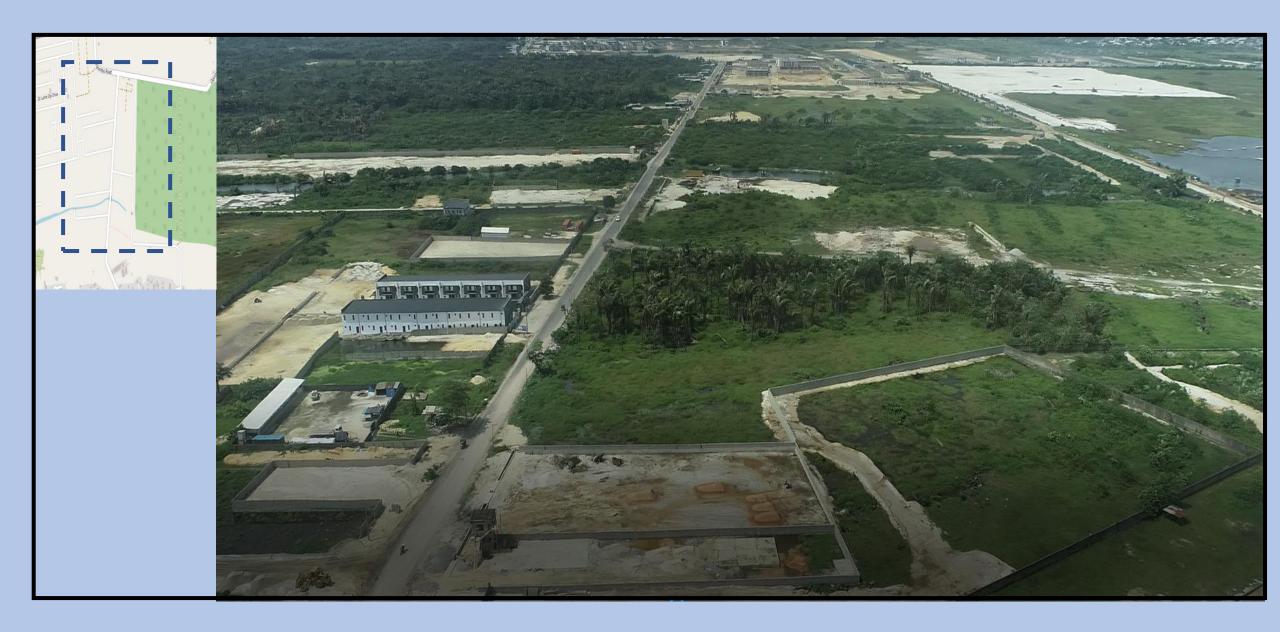

FIGURE SHOWING DRONE PATH & PHOTOGRAPHS OF VACANT LAND ALONG MOBIL ESTATE ROAD, & PARTS OF LEKKI SCHEME 2, AJAH

FIGURE SHOWING DRONE PATH & PHOTOGRAPHS OF VACANT LAND FROM OGOMBO ROAD, TOWARDS OGOMBO POLICE STATION, IN ETI-OSA EAST