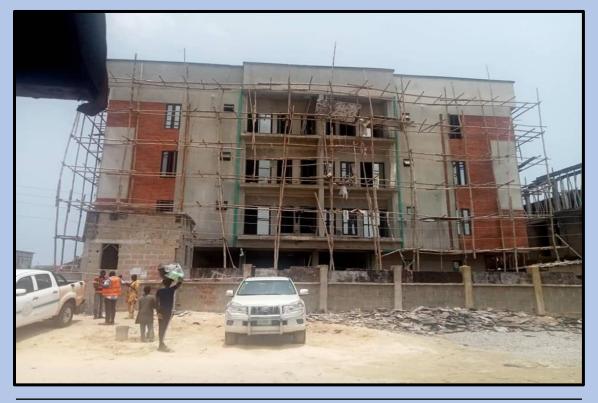

### INVENTORY & PHOTOGRAPHS OF ONGOING SITES

IN

ETI-OSA EAST DISTRICT

https://mapify-v1.onrender.com/

Username: babsfadeyi@gmail.com

Password: superAdmin1#

| ADDRESS                | DEVELOPMENT AT ALONG SOLANKE OLUFEMI STREET,<br>WITHIN LEKKI SCHEME 2 AJAH ETI-OSA EAST |
|------------------------|-----------------------------------------------------------------------------------------|
| COORDINATES            | 6.446743N,3.577181E                                                                     |
| DEVELOPMENT<br>PERMIT  | HAS A DEVELOPMENT PERMIT                                                                |
| STAGE<br>CERTIFICATION | STAGE CERTIFICATION ONGOING                                                             |
| STATUS                 | CONSTRUCTION ONGOING                                                                    |
| NUMBER OF STRUCTURES   | 1                                                                                       |
| AUTHORIZATION STATUS   | HAS AUTHORIZATION                                                                       |