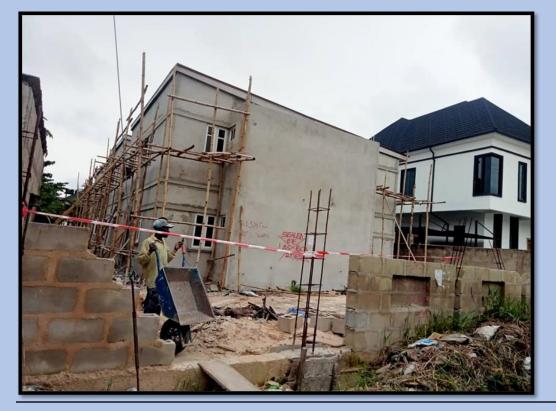

### INVENTORY & PHOTOGRAPHS OF ONGOING SITES

IN

ETI-OSA EAST DISTRICT

https://mapify-v1.onrender.com/

Username: babsfadeyi@gmail.com

Password: superAdmin1#

| ADDRESS                | DEVELOPMENT AT ALONG SOLANKE OLUFEMI STREET,<br>WITHIN LEKKI SCHEME 2 AJAH ETI-OSA EAST |
|------------------------|-----------------------------------------------------------------------------------------|
| COORDINATES            | 6.446743N,3.577181E                                                                     |
| DEVELOPMENT<br>PERMIT  | HAS A DEVELOPMENT PERMIT                                                                |
| STAGE<br>CERTIFICATION | STAGE CERTIFICATION ONGOING                                                             |
| STATUS                 | CONSTRUCTION ONGOING                                                                    |
| NUMBER OF STRUCTURES   | 1                                                                                       |
| AUTHORIZATION STATUS   | HAS AUTHORIZATION                                                                       |