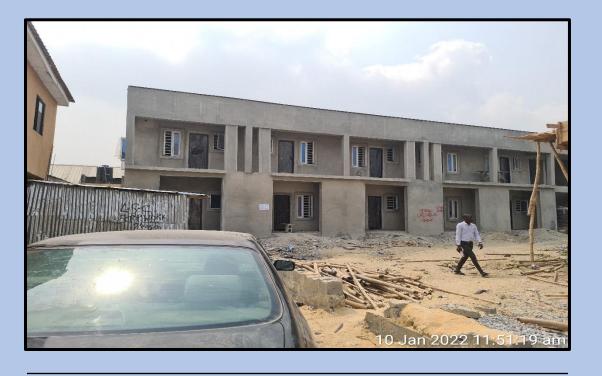

### INVENTORY & PHOTOGRAPHS OF ONGOING SITES

IN

ETI-OSA EAST DISTRICT

https://mapify-v1.onrender.com/

Username: babsfadeyi@gmail.com

Password: superAdmin1#

| ADDRESS                | DEVELOPMENT AT ALONG SOLANKE OLUFEMI STREET,<br>WITHIN LEKKI SCHEME 2 AJAH ETI-OSA EAST |
|------------------------|-----------------------------------------------------------------------------------------|
| COORDINATES            | 6.446743N,3.577181E                                                                     |
| DEVELOPMENT<br>PERMIT  | HAS A DEVELOPMENT PERMIT                                                                |
| STAGE<br>CERTIFICATION | STAGE CERTIFICATION ONGOING                                                             |
| STATUS                 | CONSTRUCTION ONGOING                                                                    |
| NUMBER OF STRUCTURES   | 1                                                                                       |
| AUTHORIZATION STATUS   | HAS AUTHORIZATION                                                                       |