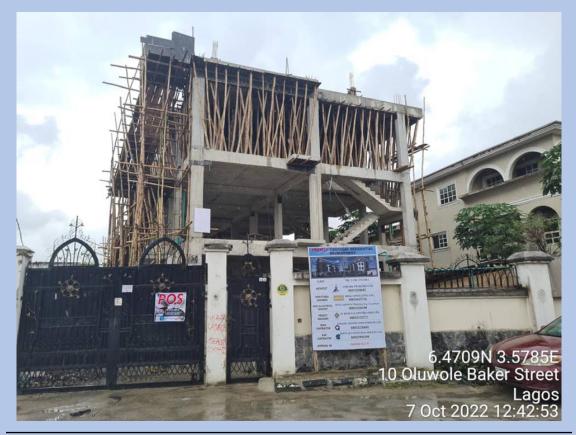

### INVENTORY & PHOTOGRAPHS OF ONGOING SITES

IN

ETI-OSA EAST DISTRICT

https://mapify-v1.onrender.com/

Username: babsfadeyi@gmail.com

Password: superAdmin1#

| ADDRESS                | DEVELOPMENT AT ALONG SOLANKE OLUFEMI STREET,<br>WITHIN LEKKI SCHEME 2 AJAH ETI-OSA EAST |
|------------------------|-----------------------------------------------------------------------------------------|
| COORDINATES            | 6.446743N,3.577181E                                                                     |
| DEVELOPMENT<br>PERMIT  | HAS A DEVELOPMENT PERMIT                                                                |
| STAGE<br>CERTIFICATION | STAGE CERTIFICATION ONGOING                                                             |
| STATUS                 | CONSTRUCTION ONGOING                                                                    |
| NUMBER OF STRUCTURES   | 1                                                                                       |
| AUTHORIZATION STATUS   | HAS AUTHORIZATION                                                                       |