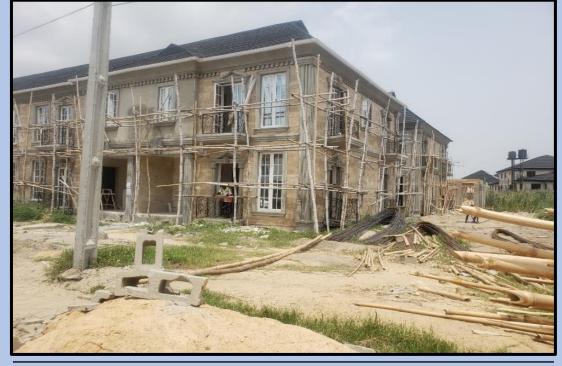

### INVENTORY & PHOTOGRAPHS OF ONGOING SITES

IN

ETI-OSA EAST DISTRICT

https://mapify-v1.onrender.com/

Username: babsfadeyi@gmail.com

Password: superAdmin1#

| ADDRESS                | DEVELOPMENT AT ALONG SOLANKE OLUFEMI STREET,<br>WITHIN LEKKI SCHEME 2 AJAH ETI-OSA EAST |
|------------------------|-----------------------------------------------------------------------------------------|
| COORDINATES            | 6.446743N,3.577181E                                                                     |
| DEVELOPMENT<br>PERMIT  | HAS A DEVELOPMENT PERMIT                                                                |
| STAGE<br>CERTIFICATION | STAGE CERTIFICATION ONGOING                                                             |
| STATUS                 | CONSTRUCTION ONGOING                                                                    |
| NUMBER OF STRUCTURES   | 1                                                                                       |
| AUTHORIZATION STATUS   | HAS AUTHORIZATION                                                                       |