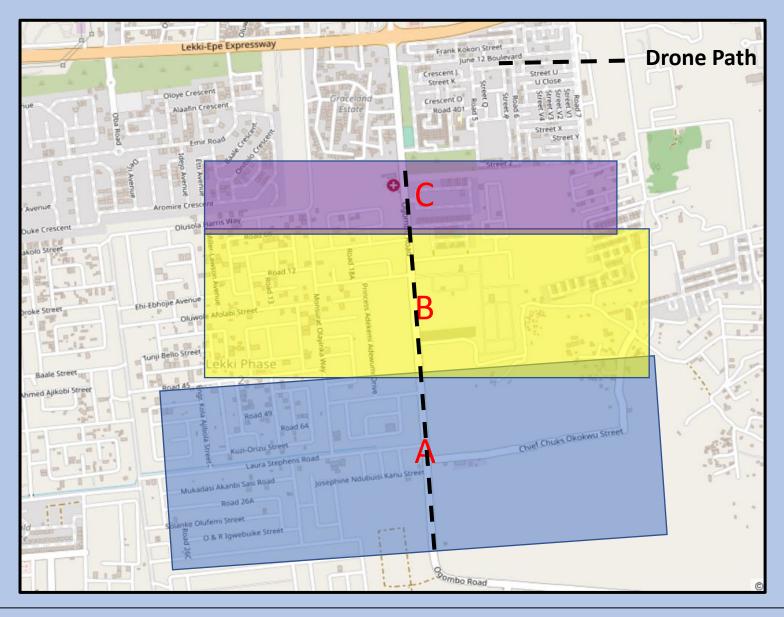

The following pages describes and shows images captured using Unmanned Aerial Vehicle (Drone), displaying vacant plots identified.

FIGURE SHOWING DRONE PATH & PHOTOGRAPHS OF VACANT LAND FROM OGOMBO ROAD, TO OKUN-AJAH ROAD,

FIGURE SHOWING DRONE PATH & PHOTOGRAPHS OF VACANT LAND ALONG MOBIL ESTATE ROAD, & PARTS OF LEKKI SCHEME 2, AJAH

FIGURE SHOWING DRONE PATH & PHOTOGRAPHS OF VACANT LAND FROM OGOMBO ROAD, TOWARDS OGOMBO POLICE STATION, IN ETI-OSA EAST

FIGURE SHOWING DRONE PATH & PHOTOGRAPHS OF VACANT LAND ALONG OGOMBO ROAD, TOWARDS ETI-OSA MATERNITY HOSPITAL & PARTS OF LEKKI SCHEME 2, IN ETI-OSA EAST