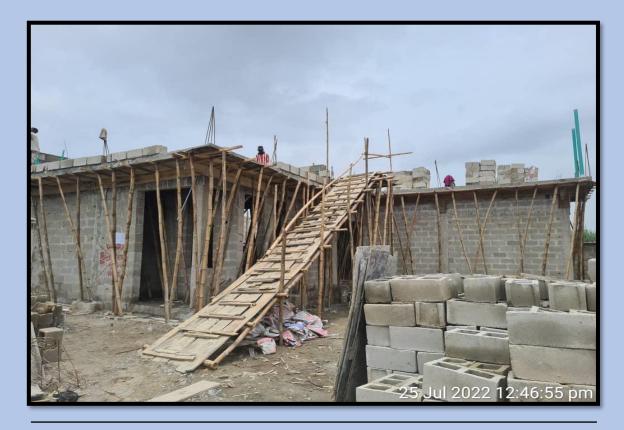

### INVENTORY & PHOTOGRAPHS OF ONGOING SITES

IN

ETI-OSA EAST DISTRICT

https://mapify-v1.onrender.com/

Username: babsfadeyi@gmail.com

Password: superAdmin1#

| ADDRESS                | DEVELOPMENT AT ALONG SOLANKE OLUFEMI STREET,<br>WITHIN LEKKI SCHEME 2 AJAH ETI-OSA EAST |
|------------------------|-----------------------------------------------------------------------------------------|
| COORDINATES            | 6.446743N,3.577181E                                                                     |
| DEVELOPMENT<br>PERMIT  | HAS A DEVELOPMENT PERMIT                                                                |
| STAGE<br>CERTIFICATION | STAGE CERTIFICATION ONGOING                                                             |
| STATUS                 | CONSTRUCTION ONGOING                                                                    |
| NUMBER OF STRUCTURES   | 1                                                                                       |
| AUTHORIZATION STATUS   | HAS AUTHORIZATION                                                                       |