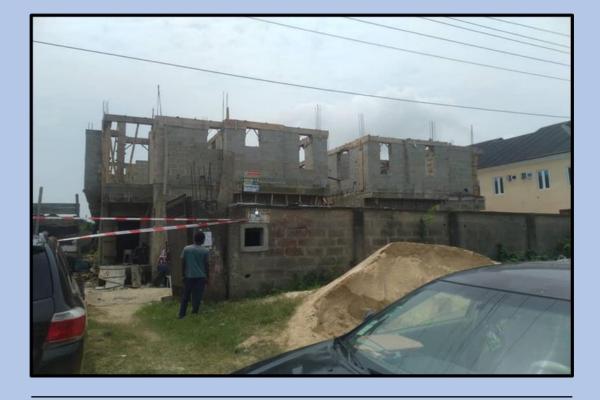

### INVENTORY & PHOTOGRAPHS OF ONGOING SITES

IN

ETI-OSA EAST DISTRICT

https://mapify-v1.onrender.com/

Username: babsfadeyi@gmail.com

Password: superAdmin1#

| ADDRESS                | DEVELOPMENT AT ALONG SOLANKE OLUFEMI STREET,<br>WITHIN LEKKI SCHEME 2 AJAH ETI-OSA EAST |
|------------------------|-----------------------------------------------------------------------------------------|
| COORDINATES            | 6.446743N,3.577181E                                                                     |
| DEVELOPMENT<br>PERMIT  | HAS A DEVELOPMENT PERMIT                                                                |
| STAGE<br>CERTIFICATION | STAGE CERTIFICATION ONGOING                                                             |
| STATUS                 | CONSTRUCTION ONGOING                                                                    |
| NUMBER OF STRUCTURES   | 1                                                                                       |
| AUTHORIZATION STATUS   | HAS AUTHORIZATION                                                                       |