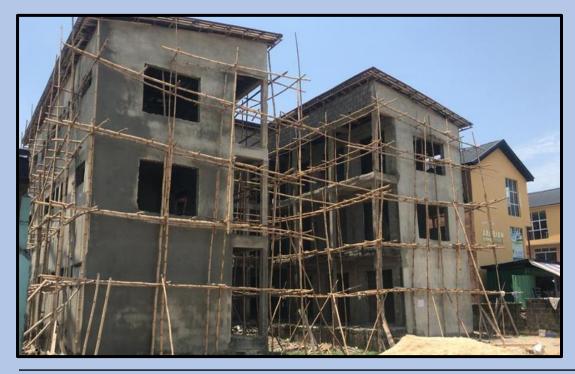

### INVENTORY & PHOTOGRAPHS OF ONGOING SITES

IN

ETI-OSA EAST DISTRICT

https://mapify-v1.onrender.com/

Username: babsfadeyi@gmail.com

Password: superAdmin1#

| ADDRESS                | DEVELOPMENT AT ALONG SOLANKE OLUFEMI STREET,<br>WITHIN LEKKI SCHEME 2 AJAH ETI-OSA EAST |
|------------------------|-----------------------------------------------------------------------------------------|
| COORDINATES            | 6.446743N,3.577181E                                                                     |
| DEVELOPMENT<br>PERMIT  | HAS A DEVELOPMENT PERMIT                                                                |
| STAGE<br>CERTIFICATION | STAGE CERTIFICATION ONGOING                                                             |
| STATUS                 | CONSTRUCTION ONGOING                                                                    |
| NUMBER OF STRUCTURES   | 1                                                                                       |
| AUTHORIZATION STATUS   | HAS AUTHORIZATION                                                                       |