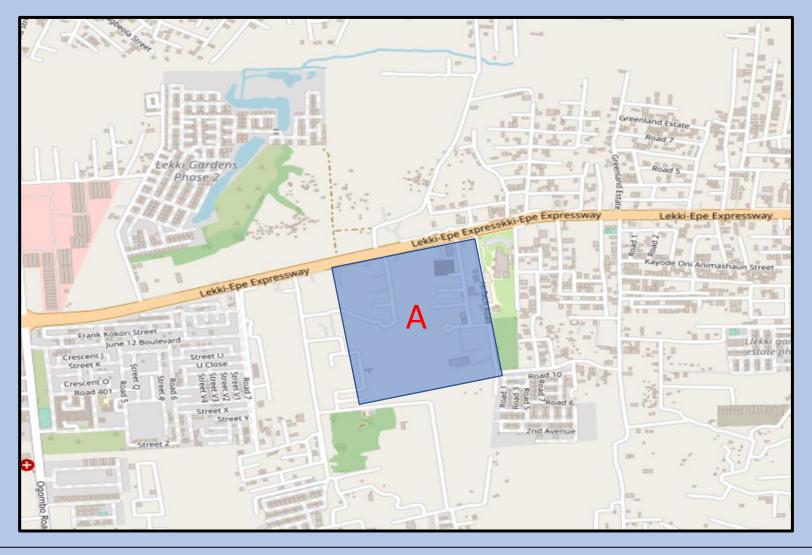

FIGURE SHOWING DRONE PATH & PHOTOGRAPHS OF VACANT LAND AT HARRIS DRIVE AREA, BESIDE VICTORIA GARDEN CITY(VGC) IN ETI-OSA EAST,