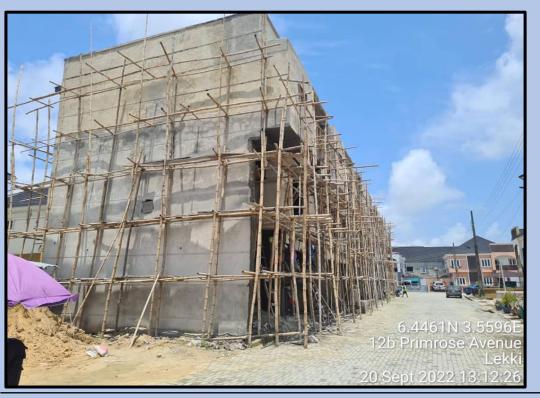

### INVENTORY & PHOTOGRAPHS OF ONGOING SITES

IN

ETI-OSA EAST DISTRICT

https://mapify-v1.onrender.com/

Username: babsfadeyi@gmail.com

Password: superAdmin1#

| ADDRESS                | DEVELOPMENT AT ALONG SOLANKE OLUFEMI STREET,<br>WITHIN LEKKI SCHEME 2 AJAH ETI-OSA EAST |
|------------------------|-----------------------------------------------------------------------------------------|
| COORDINATES            | 6.446743N,3.577181E                                                                     |
| DEVELOPMENT<br>PERMIT  | HAS A DEVELOPMENT PERMIT                                                                |
| STAGE<br>CERTIFICATION | STAGE CERTIFICATION ONGOING                                                             |
| STATUS                 | CONSTRUCTION ONGOING                                                                    |
| NUMBER OF STRUCTURES   | 1                                                                                       |
| AUTHORIZATION STATUS   | HAS AUTHORIZATION                                                                       |