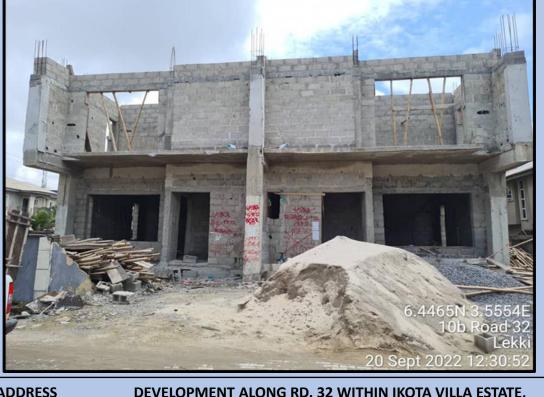

### INVENTORY & PHOTOGRAPHS OF ONGOING SITES

IN

ETI-OSA EAST DISTRICT

https://mapify-v1.onrender.com/

Username: babsfadeyi@gmail.com

Password: superAdmin1#

| ADDRESS                | DEVELOPMENT AT ALONG SOLANKE OLUFEMI STREET,<br>WITHIN LEKKI SCHEME 2 AJAH ETI-OSA EAST |
|------------------------|-----------------------------------------------------------------------------------------|
| COORDINATES            | 6.446743N,3.577181E                                                                     |
| DEVELOPMENT<br>PERMIT  | HAS A DEVELOPMENT PERMIT                                                                |
| STAGE<br>CERTIFICATION | STAGE CERTIFICATION ONGOING                                                             |
| STATUS                 | CONSTRUCTION ONGOING                                                                    |
| NUMBER OF STRUCTURES   | 1                                                                                       |
| AUTHORIZATION STATUS   | HAS AUTHORIZATION                                                                       |