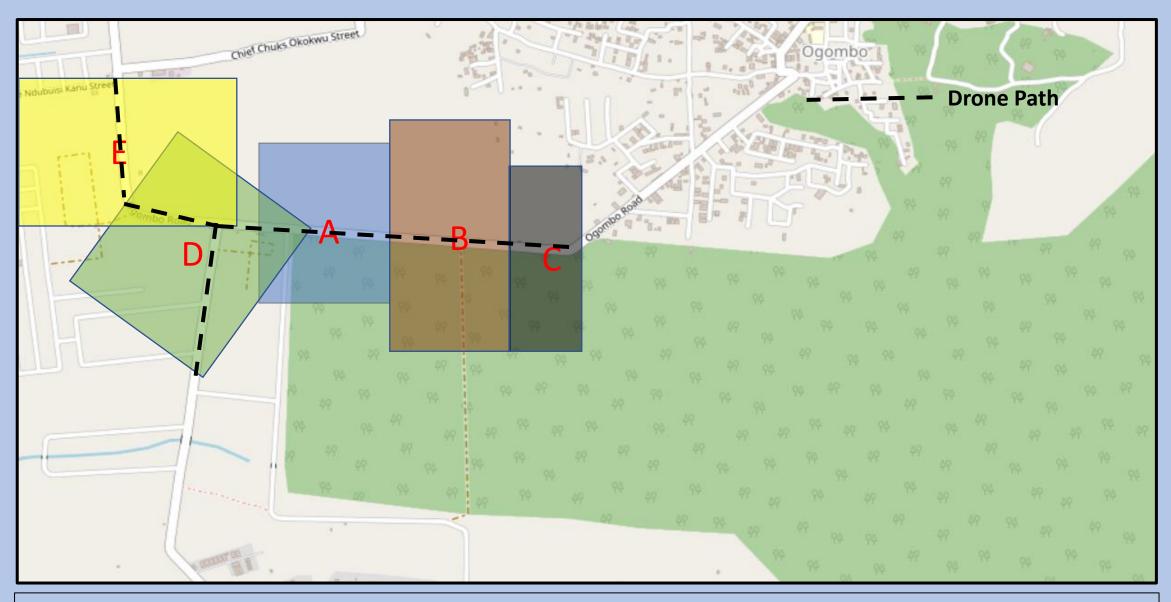

The following pages describes and shows images captured using Unmanned Aerial Vehicle (Drone), displaying vacant plots identified.

FIGURE SHOWING DRONE PATH & PHOTOGRAPHS OF VACANT LAND FROM OGOMBO ROAD, TO OKUN-AJAH ROAD,