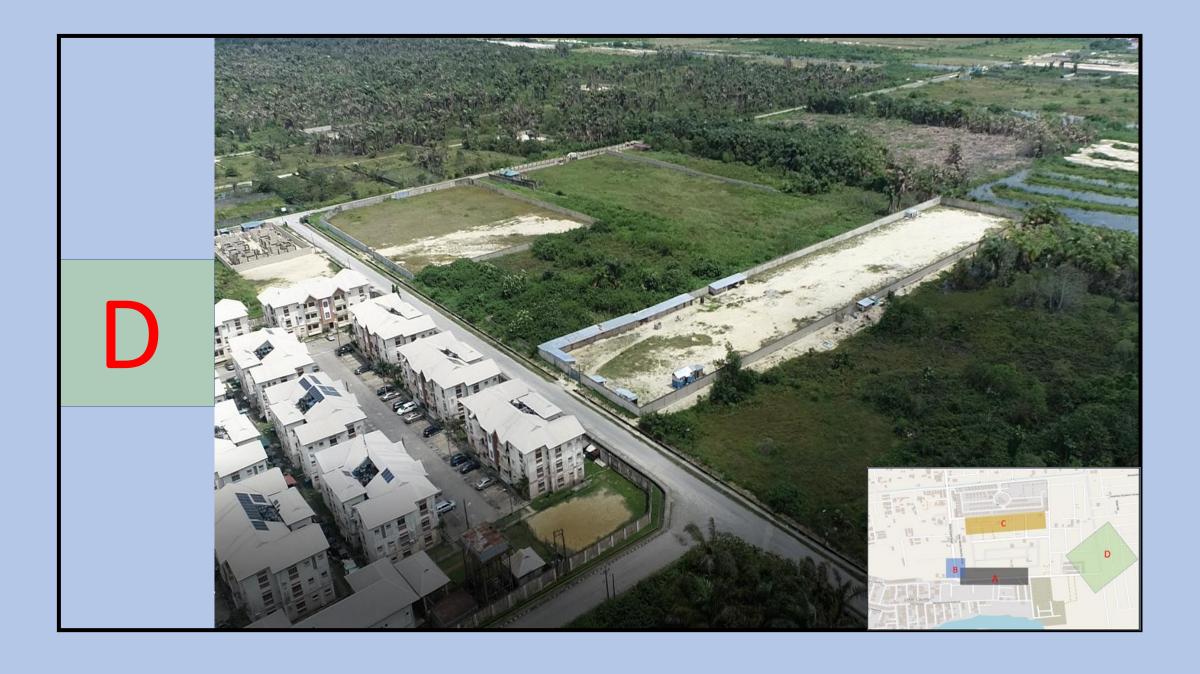

The following pages describes and shows images captured using Unmanned Aerial Vehicle (Drone), displaying vacant plots identified.

FIGURE SHOWING DRONE PATH & PHOTOGRAPHS OF VACANT LAND FROM OGOMBO ROAD, TO OKUN-AJAH ROAD,