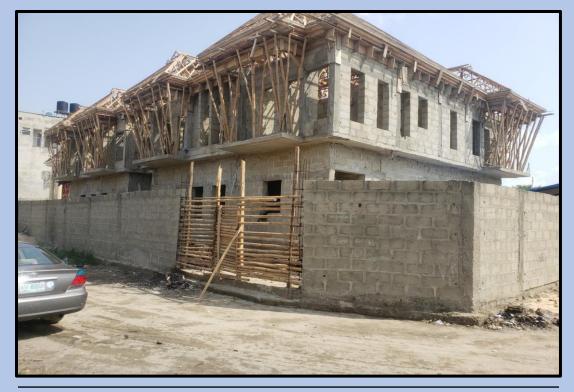

### INVENTORY & PHOTOGRAPHS OF ONGOING SITES

IN

ETI-OSA EAST DISTRICT

https://mapify-v1.onrender.com/

Username: babsfadeyi@gmail.com

Password: superAdmin1#

| ADDRESS                | DEVELOPMENT AT ALONG SOLANKE OLUFEMI STREET,<br>WITHIN LEKKI SCHEME 2 AJAH ETI-OSA EAST |
|------------------------|-----------------------------------------------------------------------------------------|
| COORDINATES            | 6.446743N,3.577181E                                                                     |
| DEVELOPMENT<br>PERMIT  | HAS A DEVELOPMENT PERMIT                                                                |
| STAGE<br>CERTIFICATION | STAGE CERTIFICATION ONGOING                                                             |
| STATUS                 | CONSTRUCTION ONGOING                                                                    |
| NUMBER OF STRUCTURES   | 1                                                                                       |
| AUTHORIZATION STATUS   | HAS AUTHORIZATION                                                                       |