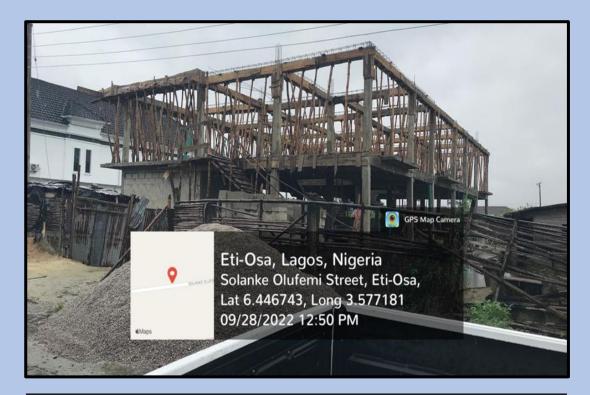

### INVENTORY & PHOTOGRAPHS OF ONGOING SITES

IN

ETI-OSA EAST DISTRICT

https://mapify-v1.onrender.com/

Username: babsfadeyi@gmail.com

Password: superAdmin1#

| ADDRESS                | DEVELOPMENT AT ALONG SOLANKE OLUFEMI STREET,<br>WITHIN LEKKI SCHEME 2 AJAH ETI-OSA EAST |
|------------------------|-----------------------------------------------------------------------------------------|
| COORDINATES            | 6.446743N,3.577181E                                                                     |
| DEVELOPMENT<br>PERMIT  | HAS A DEVELOPMENT PERMIT                                                                |
| STAGE<br>CERTIFICATION | STAGE CERTIFICATION ONGOING                                                             |
| STATUS                 | CONSTRUCTION ONGOING                                                                    |
| NUMBER OF STRUCTURES   | 1                                                                                       |
| AUTHORIZATION STATUS   | HAS AUTHORIZATION                                                                       |