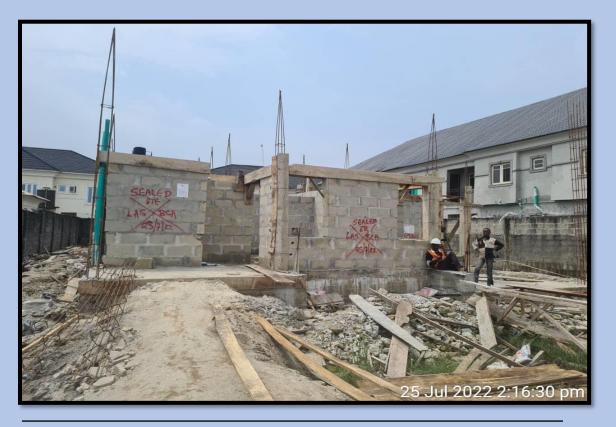

### INVENTORY & PHOTOGRAPHS OF ONGOING SITES

IN

ETI-OSA EAST DISTRICT

https://mapify-v1.onrender.com/

Username: babsfadeyi@gmail.com

Password: superAdmin1#

| ADDRESS                | DEVELOPMENT AT ALONG SOLANKE OLUFEMI STREET,<br>WITHIN LEKKI SCHEME 2 AJAH ETI-OSA EAST |
|------------------------|-----------------------------------------------------------------------------------------|
| COORDINATES            | 6.446743N,3.577181E                                                                     |
| DEVELOPMENT<br>PERMIT  | HAS A DEVELOPMENT PERMIT                                                                |
| STAGE<br>CERTIFICATION | STAGE CERTIFICATION ONGOING                                                             |
| STATUS                 | CONSTRUCTION ONGOING                                                                    |
| NUMBER OF STRUCTURES   | 1                                                                                       |
| AUTHORIZATION STATUS   | HAS AUTHORIZATION                                                                       |