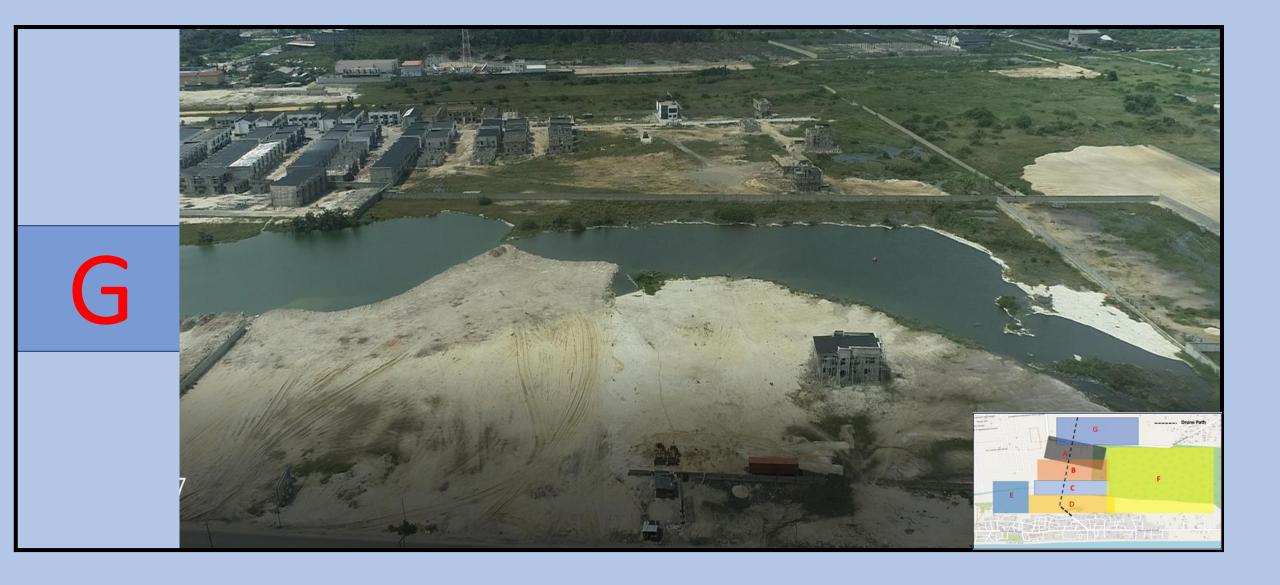

## FIGURE SHOWING APPROVED LAYOUT OF LEKKI SCHEME 2

&

PARTS OF DRONE PATH &
PHOTOGRAPHS OF VACANT
LAND ALONG OGOMBO ROAD,
TOWARDS ETI-OSA MATERNITY
HOSPITAL

&
PARTS OF LEKKI SCHEME 2, IN
ETI-OSA EAST

FIGURE SHOWING DRONE PATH & PHOTOGRAPHS OF VACANT LAND AT ALASIA, BESIDE LAGOS
BUSINESS SCHOOL (LBS) IN ETI-OSA EAST,

FIGURE SHOWING DRONE PATH & PHOTOGRAPHS OF VACANT LAND AT HARRIS DRIVE AREA, BESIDE VICTORIA GARDEN CITY(VGC) IN ETI-OSA EAST,