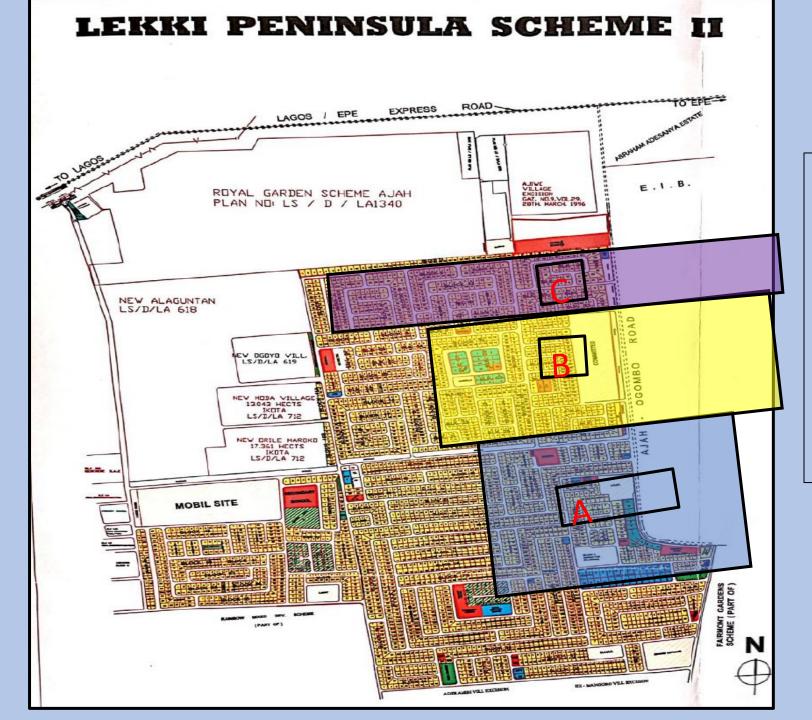

## FIGURE SHOWING APPROVED LAYOUT OF LEKKI SCHEME 2

&

PARTS OF DRONE PATH &
PHOTOGRAPHS OF VACANT
LAND ALONG OGOMBO ROAD,
TOWARDS ETI-OSA MATERNITY
HOSPITAL

&
PARTS OF LEKKI SCHEME 2, IN
ETI-OSA EAST

FIGURE SHOWING DRONE PATH & PHOTOGRAPHS OF VACANT LAND AT ALASIA, BESIDE LAGOS
BUSINESS SCHOOL (LBS) IN ETI-OSA EAST,