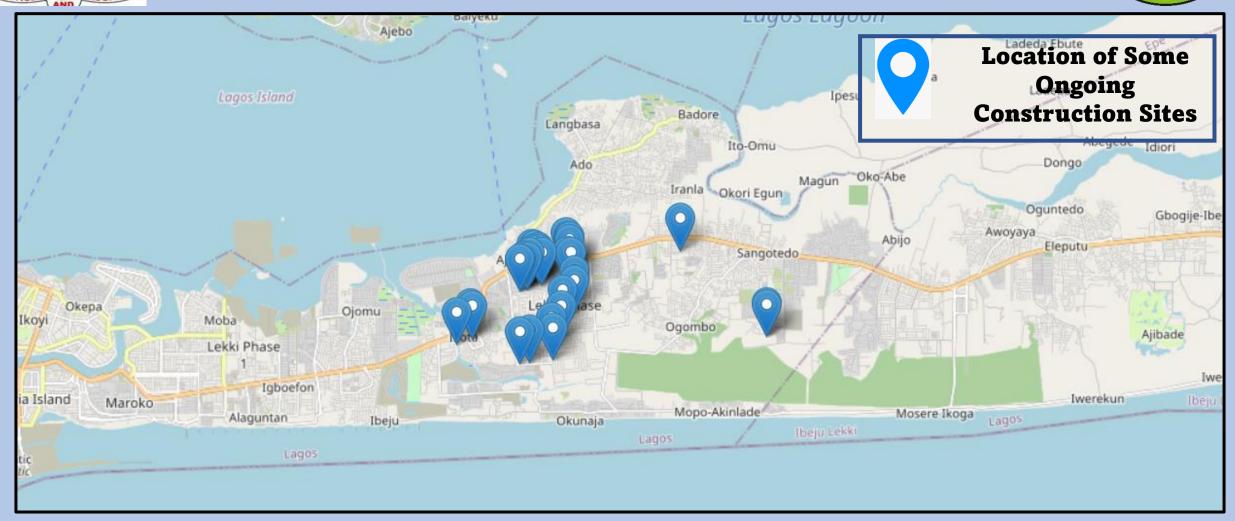

# FIGURE SHOWING NUMBERS/DISTRIBUTION OF ABANDONED, RE-MODELLING & ONGOING SITES WITHIN ETI-OSA EAST DISTRICT

DISTRIBUTION OF ONGOING-CONSTRUCTION SITES IN DIFFERENT AREAS
OF ETI-OSA EAST DISTRICT

### INVENTORY & PHOTOGRAPHS OF ONGOING SITES

IN

ETI-OSA EAST DISTRICT

https://mapify-v1.onrender.com/

Username: babsfadeyi@gmail.com

Password: superAdmin1#

| ADDRESS                | DEVELOPMENT AT ALONG SOLANKE OLUFEMI STREET,<br>WITHIN LEKKI SCHEME 2 AJAH ETI-OSA EAST |
|------------------------|-----------------------------------------------------------------------------------------|
| COORDINATES            | 6.446743N,3.577181E                                                                     |
| DEVELOPMENT<br>PERMIT  | HAS A DEVELOPMENT PERMIT                                                                |
| STAGE<br>CERTIFICATION | STAGE CERTIFICATION ONGOING                                                             |
| STATUS                 | CONSTRUCTION ONGOING                                                                    |
| NUMBER OF STRUCTURES   | 1                                                                                       |
| AUTHORIZATION STATUS   | HAS AUTHORIZATION                                                                       |