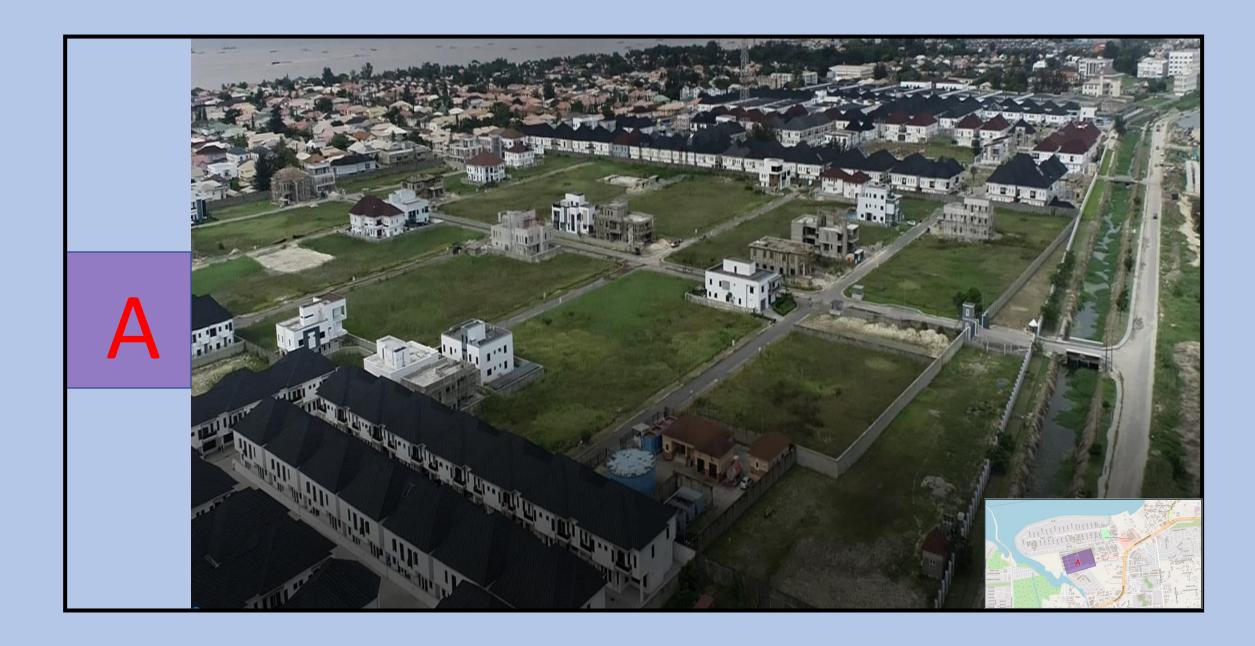

# OF VACANT PLOTS/SITES WITHIN ETI-OSA EAST DISTRICT

#### **INTRODUCTION**

The Eti-Osa East District covers Ikota, Sangotedo, Ogombo, Addo, Badore, Ajah, Alasia, Ajiwe, Majek, Bashorun, Ilaje, Okun-Ajah, Lafiaji and environs.

Some of these areas are densely populated and occupied with buildings; others are developing at a fast pace; others are just vast areas of vacant plots/sites.

The following pages describes and shows images captured using Unmanned Aerial Vehicle (Drone), displaying vacant plots identified.

FIGURE SHOWING DRONE PATH & PHOTOGRAPHS OF VACANT LAND FROM OGOMBO ROAD, TO OKUN-AJAH ROAD,