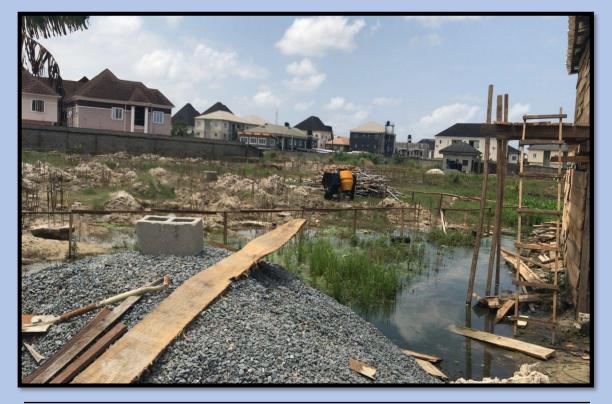

### INVENTORY & PHOTOGRAPHS OF ONGOING SITES

IN

ETI-OSA EAST DISTRICT

https://mapify-v1.onrender.com/

Username: babsfadeyi@gmail.com

Password: superAdmin1#

| ADDRESS                | DEVELOPMENT AT ALONG SOLANKE OLUFEMI STREET,<br>WITHIN LEKKI SCHEME 2 AJAH ETI-OSA EAST |
|------------------------|-----------------------------------------------------------------------------------------|
| COORDINATES            | 6.446743N,3.577181E                                                                     |
| DEVELOPMENT<br>PERMIT  | HAS A DEVELOPMENT PERMIT                                                                |
| STAGE<br>CERTIFICATION | STAGE CERTIFICATION ONGOING                                                             |
| STATUS                 | CONSTRUCTION ONGOING                                                                    |
| NUMBER OF STRUCTURES   | 1                                                                                       |
| AUTHORIZATION STATUS   | HAS AUTHORIZATION                                                                       |