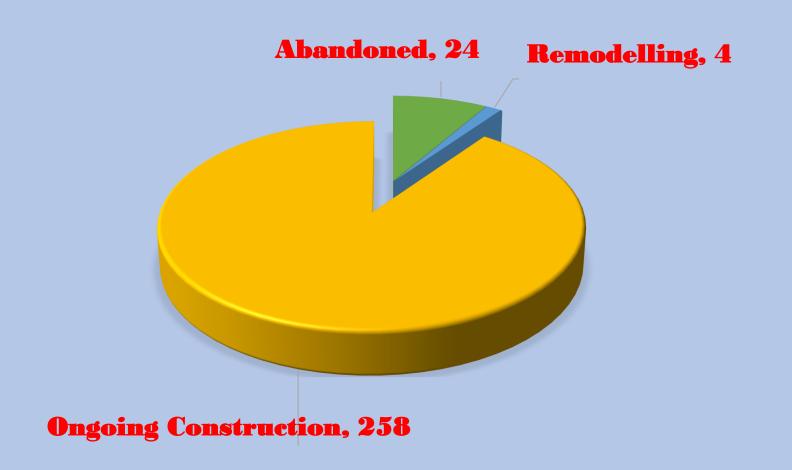

# FIGURE SHOWING NUMBERS/DISTRIBUTION OF ABANDONED, RE-MODELLING & ONGOING SITES WITHIN ETI-OSA EAST DISTRICT

DISTRIBUTION OF ONGOING-CONSTRUCTION SITES IN DIFFERENT AREAS
OF ETI-OSA EAST DISTRICT