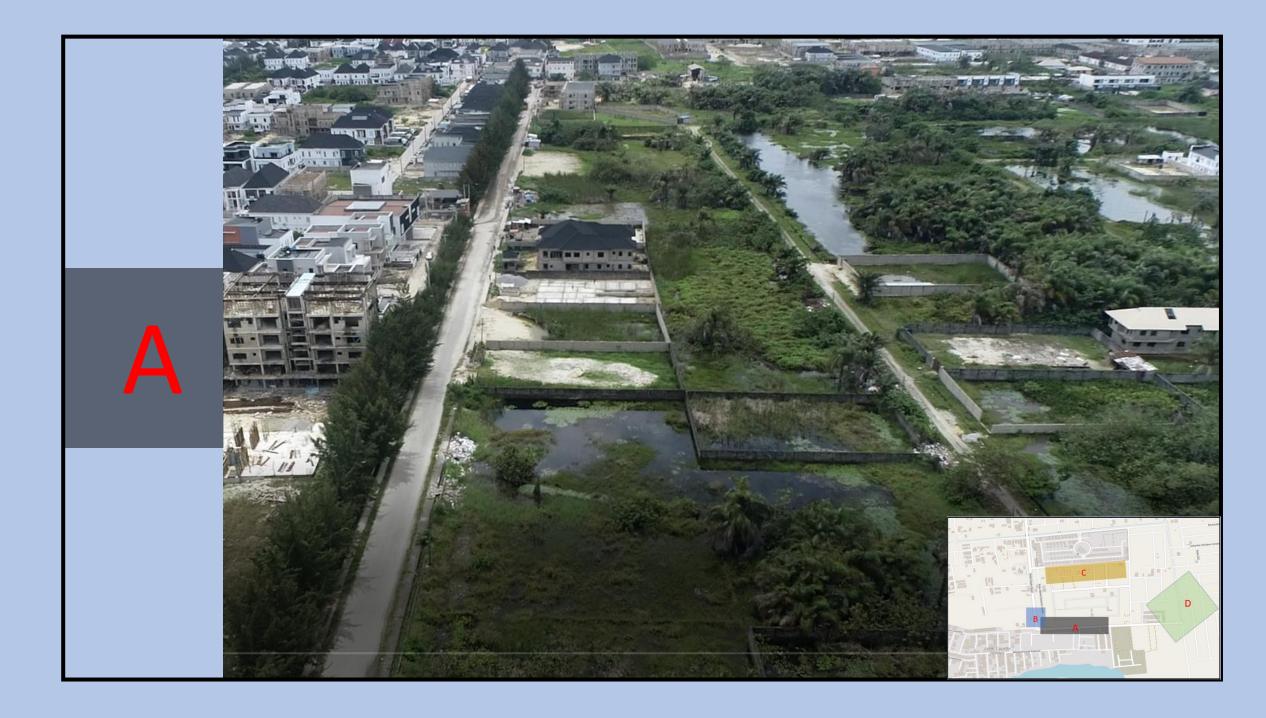

The following pages describes and shows images captured using Unmanned Aerial Vehicle (Drone), displaying vacant plots identified.

FIGURE SHOWING DRONE PATH & PHOTOGRAPHS OF VACANT LAND FROM OGOMBO ROAD, TO OKUN-AJAH ROAD,