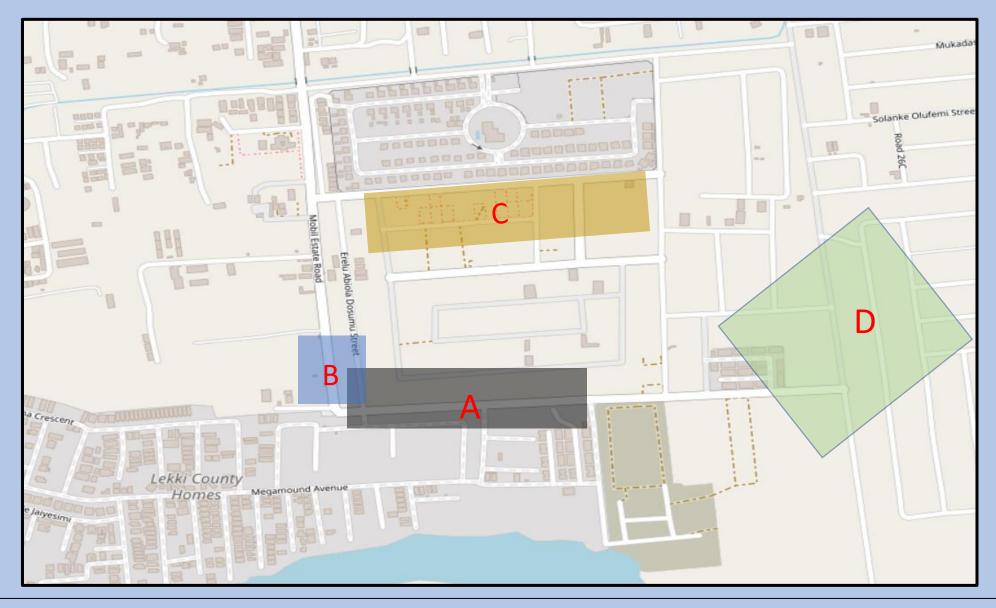

FIGURE SHOWING DRONE PATH & PHOTOGRAPHS OF VACANT LAND ALONG MOBIL ESTATE ROAD, & PARTS OF LEKKI SCHEME 2, AJAH

FIGURE SHOWING DRONE PATH & PHOTOGRAPHS OF VACANT LAND FROM OGOMBO ROAD, TOWARDS OGOMBO POLICE STATION, IN ETI-OSA EAST

FIGURE SHOWING DRONE PATH & PHOTOGRAPHS OF VACANT LAND ALONG OGOMBO ROAD, TOWARDS ETI-OSA MATERNITY HOSPITAL & PARTS OF LEKKI SCHEME 2, IN ETI-OSA EAST

## FIGURE SHOWING APPROVED LAYOUT OF LEKKI SCHEME 2

&

PARTS OF DRONE PATH &
PHOTOGRAPHS OF VACANT
LAND ALONG OGOMBO ROAD,
TOWARDS ETI-OSA MATERNITY
HOSPITAL

&
PARTS OF LEKKI SCHEME 2, IN
ETI-OSA EAST

FIGURE SHOWING DRONE PATH & PHOTOGRAPHS OF VACANT LAND AT ALASIA, BESIDE LAGOS
BUSINESS SCHOOL (LBS) IN ETI-OSA EAST,