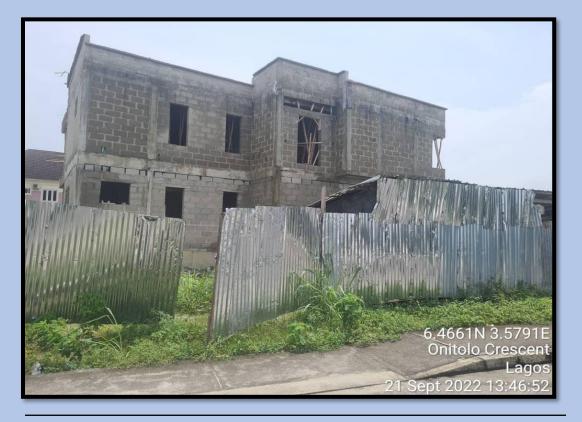

### INVENTORY & PHOTOGRAPHS OF ONGOING SITES

IN

ETI-OSA EAST DISTRICT

https://mapify-v1.onrender.com/

Username: babsfadeyi@gmail.com

Password: superAdmin1#

| ADDRESS                | DEVELOPMENT AT ALONG SOLANKE OLUFEMI STREET,<br>WITHIN LEKKI SCHEME 2 AJAH ETI-OSA EAST |
|------------------------|-----------------------------------------------------------------------------------------|
| COORDINATES            | 6.446743N,3.577181E                                                                     |
| DEVELOPMENT<br>PERMIT  | HAS A DEVELOPMENT PERMIT                                                                |
| STAGE<br>CERTIFICATION | STAGE CERTIFICATION ONGOING                                                             |
| STATUS                 | CONSTRUCTION ONGOING                                                                    |
| NUMBER OF STRUCTURES   | 1                                                                                       |
| AUTHORIZATION STATUS   | HAS AUTHORIZATION                                                                       |