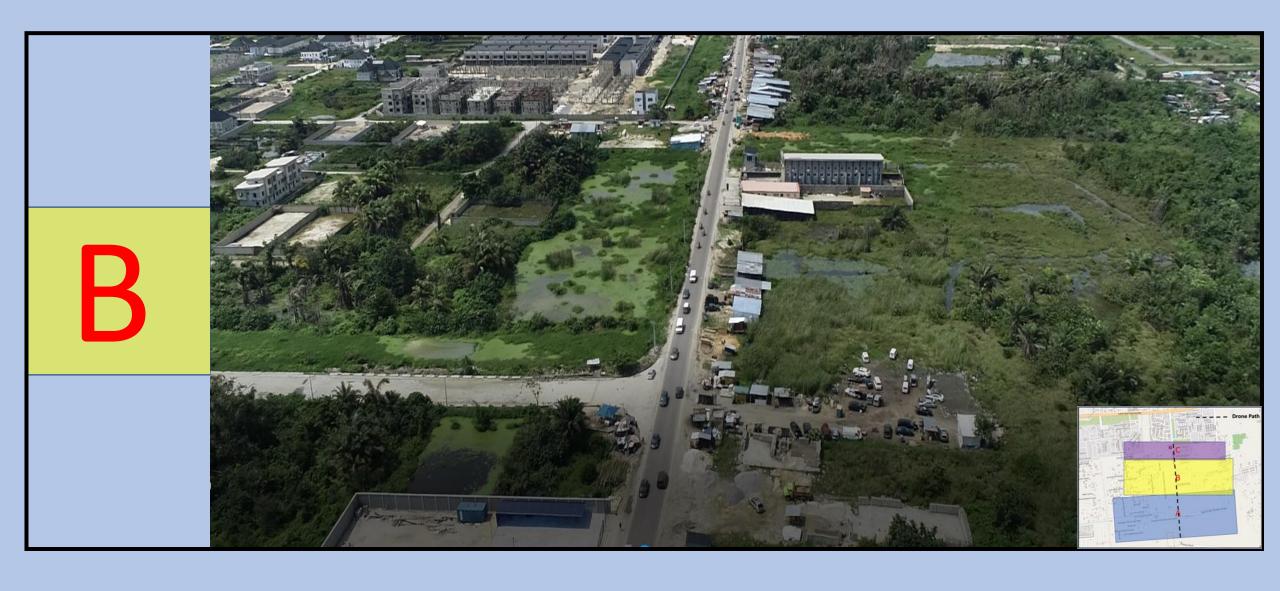

FIGURE SHOWING DRONE PATH & PHOTOGRAPHS OF VACANT LAND ALONG MOBIL ESTATE ROAD, & PARTS OF LEKKI SCHEME 2, AJAH

FIGURE SHOWING DRONE PATH & PHOTOGRAPHS OF VACANT LAND FROM OGOMBO ROAD, TOWARDS OGOMBO POLICE STATION, IN ETI-OSA EAST