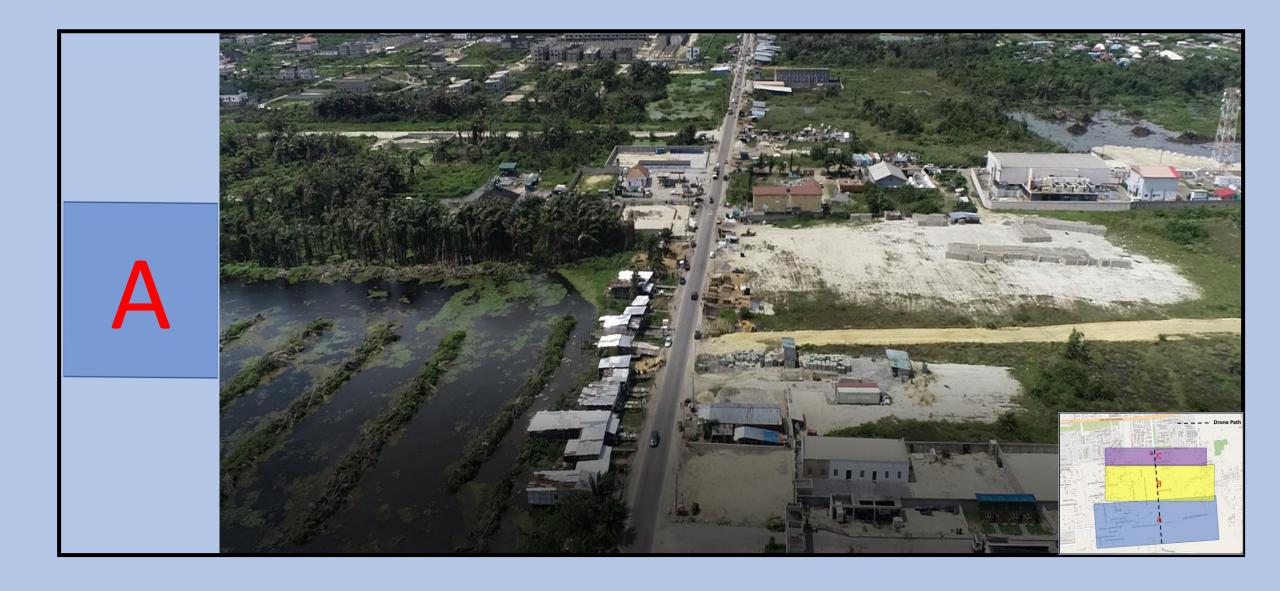

The following pages describes and shows images captured using Unmanned Aerial Vehicle (Drone), displaying vacant plots identified.

FIGURE SHOWING DRONE PATH & PHOTOGRAPHS OF VACANT LAND FROM OGOMBO ROAD, TO OKUN-AJAH ROAD,