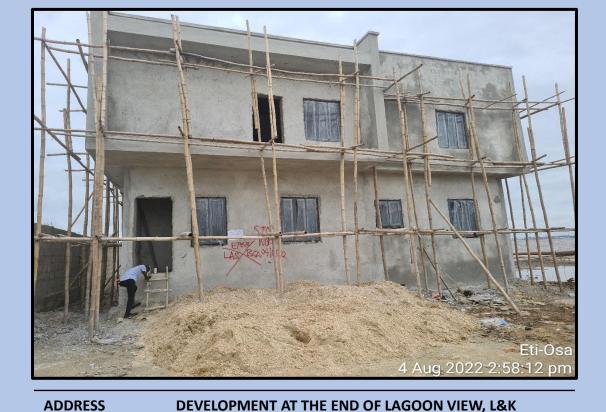

### INVENTORY & PHOTOGRAPHS OF ONGOING SITES

IN

ETI-OSA EAST DISTRICT

https://mapify-v1.onrender.com/

Username: babsfadeyi@gmail.com

Password: superAdmin1#

| ADDRESS                | DEVELOPMENT AT ALONG SOLANKE OLUFEMI STREET,<br>WITHIN LEKKI SCHEME 2 AJAH ETI-OSA EAST |
|------------------------|-----------------------------------------------------------------------------------------|
| COORDINATES            | 6.446743N,3.577181E                                                                     |
| DEVELOPMENT<br>PERMIT  | HAS A DEVELOPMENT PERMIT                                                                |
| STAGE<br>CERTIFICATION | STAGE CERTIFICATION ONGOING                                                             |
| STATUS                 | CONSTRUCTION ONGOING                                                                    |
| NUMBER OF STRUCTURES   | 1                                                                                       |
| AUTHORIZATION STATUS   | HAS AUTHORIZATION                                                                       |