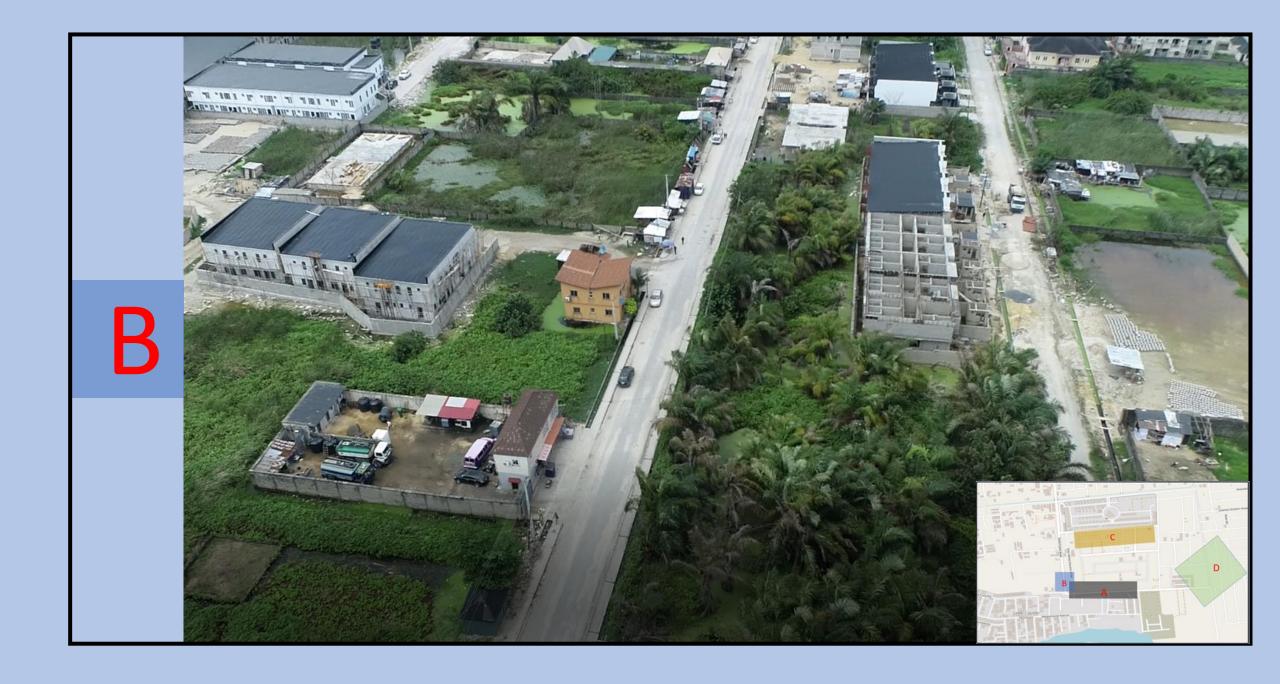

FIGURE SHOWING DRONE PATH & PHOTOGRAPHS OF VACANT LAND ALONG MOBIL ESTATE ROAD, & PARTS OF LEKKI SCHEME 2, AJAH

FIGURE SHOWING DRONE PATH & PHOTOGRAPHS OF VACANT LAND FROM OGOMBO ROAD, TOWARDS OGOMBO POLICE STATION, IN ETI-OSA EAST