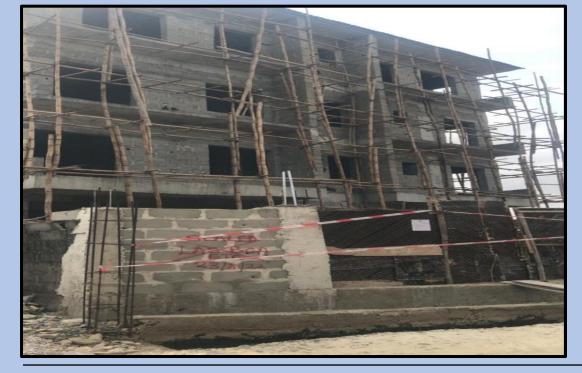

### INVENTORY & PHOTOGRAPHS OF ONGOING SITES

IN

ETI-OSA EAST DISTRICT

https://mapify-v1.onrender.com/

Username: babsfadeyi@gmail.com

Password: superAdmin1#

| ADDRESS                | DEVELOPMENT AT ALONG SOLANKE OLUFEMI STREET,<br>WITHIN LEKKI SCHEME 2 AJAH ETI-OSA EAST |
|------------------------|-----------------------------------------------------------------------------------------|
| COORDINATES            | 6.446743N,3.577181E                                                                     |
| DEVELOPMENT<br>PERMIT  | HAS A DEVELOPMENT PERMIT                                                                |
| STAGE<br>CERTIFICATION | STAGE CERTIFICATION ONGOING                                                             |
| STATUS                 | CONSTRUCTION ONGOING                                                                    |
| NUMBER OF STRUCTURES   | 1                                                                                       |
| AUTHORIZATION STATUS   | HAS AUTHORIZATION                                                                       |