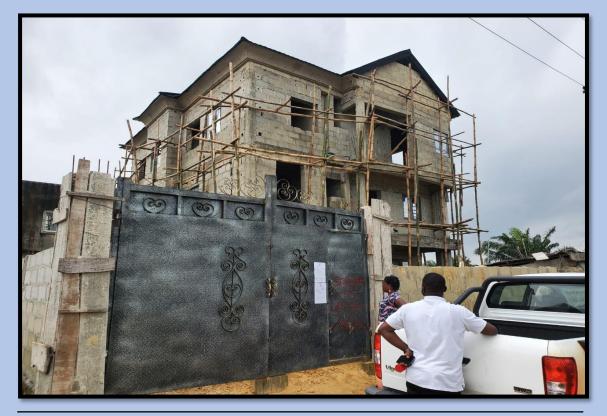

### INVENTORY & PHOTOGRAPHS OF ONGOING SITES

IN

ETI-OSA EAST DISTRICT

https://mapify-v1.onrender.com/

Username: babsfadeyi@gmail.com

Password: superAdmin1#

| ADDRESS                | DEVELOPMENT AT ALONG SOLANKE OLUFEMI STREET,<br>WITHIN LEKKI SCHEME 2 AJAH ETI-OSA EAST |
|------------------------|-----------------------------------------------------------------------------------------|
| COORDINATES            | 6.446743N,3.577181E                                                                     |
| DEVELOPMENT<br>PERMIT  | HAS A DEVELOPMENT PERMIT                                                                |
| STAGE<br>CERTIFICATION | STAGE CERTIFICATION ONGOING                                                             |
| STATUS                 | CONSTRUCTION ONGOING                                                                    |
| NUMBER OF STRUCTURES   | 1                                                                                       |
| AUTHORIZATION STATUS   | HAS AUTHORIZATION                                                                       |