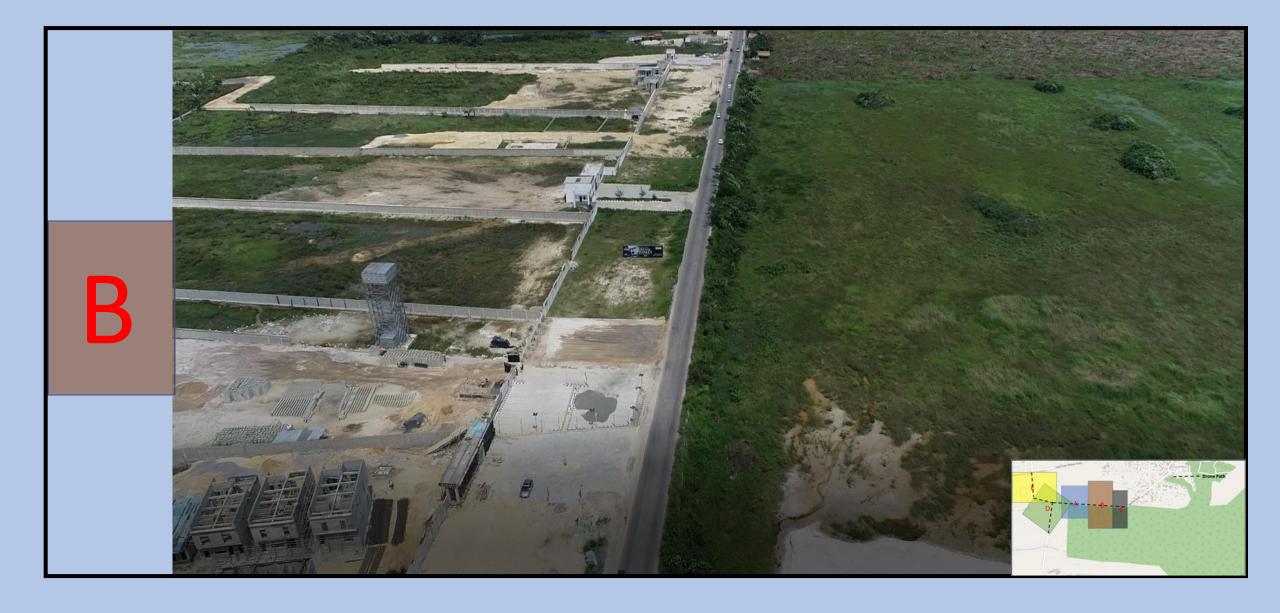

The following pages describes and shows images captured using Unmanned Aerial Vehicle (Drone), displaying vacant plots identified.

FIGURE SHOWING DRONE PATH & PHOTOGRAPHS OF VACANT LAND FROM OGOMBO ROAD, TO OKUN-AJAH ROAD,

FIGURE SHOWING DRONE PATH & PHOTOGRAPHS OF VACANT LAND ALONG MOBIL ESTATE ROAD, & PARTS OF LEKKI SCHEME 2, AJAH

FIGURE SHOWING DRONE PATH & PHOTOGRAPHS OF VACANT LAND FROM OGOMBO ROAD, TOWARDS OGOMBO POLICE STATION, IN ETI-OSA EAST