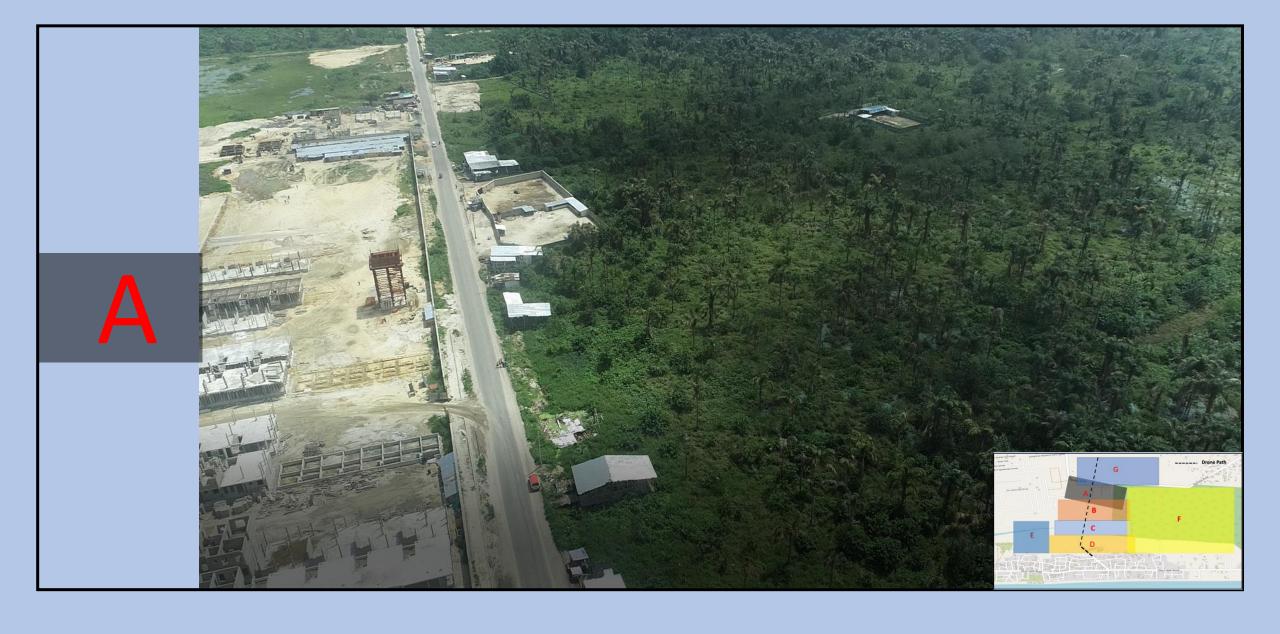

The following pages describes and shows images captured using Unmanned Aerial Vehicle (Drone), displaying vacant plots identified.

FIGURE SHOWING DRONE PATH & PHOTOGRAPHS OF VACANT LAND FROM OGOMBO ROAD, TO OKUN-AJAH ROAD,