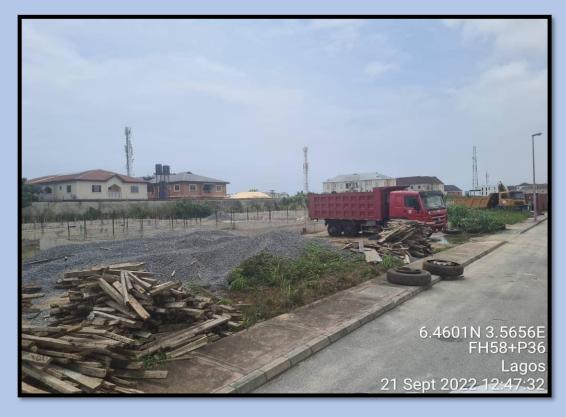

The following pages describes and shows images captured using Unmanned Aerial Vehicle (Drone), displaying vacant plots identified.

FIGURE SHOWING DRONE PATH & PHOTOGRAPHS OF VACANT LAND FROM OGOMBO ROAD, TO OKUN-AJAH ROAD,