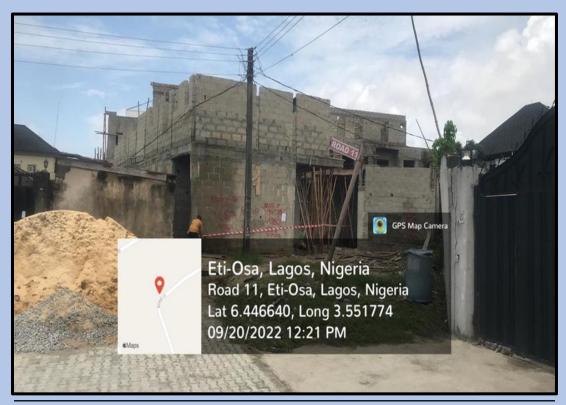

### INVENTORY & PHOTOGRAPHS OF ONGOING SITES

IN

ETI-OSA EAST DISTRICT

https://mapify-v1.onrender.com/

Username: babsfadeyi@gmail.com

Password: superAdmin1#

| ADDRESS                | DEVELOPMENT AT ALONG SOLANKE OLUFEMI STREET,<br>WITHIN LEKKI SCHEME 2 AJAH ETI-OSA EAST |
|------------------------|-----------------------------------------------------------------------------------------|
| COORDINATES            | 6.446743N,3.577181E                                                                     |
| DEVELOPMENT<br>PERMIT  | HAS A DEVELOPMENT PERMIT                                                                |
| STAGE<br>CERTIFICATION | STAGE CERTIFICATION ONGOING                                                             |
| STATUS                 | CONSTRUCTION ONGOING                                                                    |
| NUMBER OF STRUCTURES   | 1                                                                                       |
| AUTHORIZATION STATUS   | HAS AUTHORIZATION                                                                       |