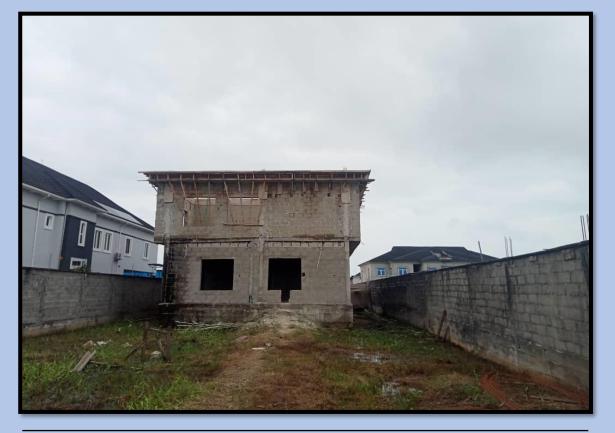

### INVENTORY & PHOTOGRAPHS OF ONGOING SITES

IN

ETI-OSA EAST DISTRICT

https://mapify-v1.onrender.com/

Username: babsfadeyi@gmail.com

Password: superAdmin1#

| ADDRESS                | DEVELOPMENT AT ALONG SOLANKE OLUFEMI STREET,<br>WITHIN LEKKI SCHEME 2 AJAH ETI-OSA EAST |
|------------------------|-----------------------------------------------------------------------------------------|
| COORDINATES            | 6.446743N,3.577181E                                                                     |
| DEVELOPMENT<br>PERMIT  | HAS A DEVELOPMENT PERMIT                                                                |
| STAGE<br>CERTIFICATION | STAGE CERTIFICATION ONGOING                                                             |
| STATUS                 | CONSTRUCTION ONGOING                                                                    |
| NUMBER OF STRUCTURES   | 1                                                                                       |
| AUTHORIZATION STATUS   | HAS AUTHORIZATION                                                                       |