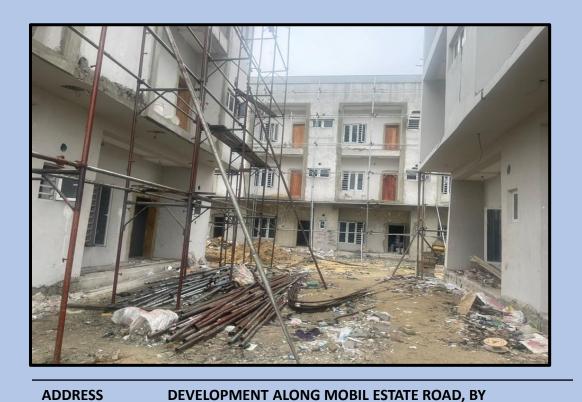

FIGURE SHOWING DRONE PATH & PHOTOGRAPHS OF VACANT LAND ALONG MOBIL ESTATE ROAD, & PARTS OF LEKKI SCHEME 2, AJAH

FIGURE SHOWING DRONE PATH & PHOTOGRAPHS OF VACANT LAND FROM OGOMBO ROAD, TOWARDS OGOMBO POLICE STATION, IN ETI-OSA EAST