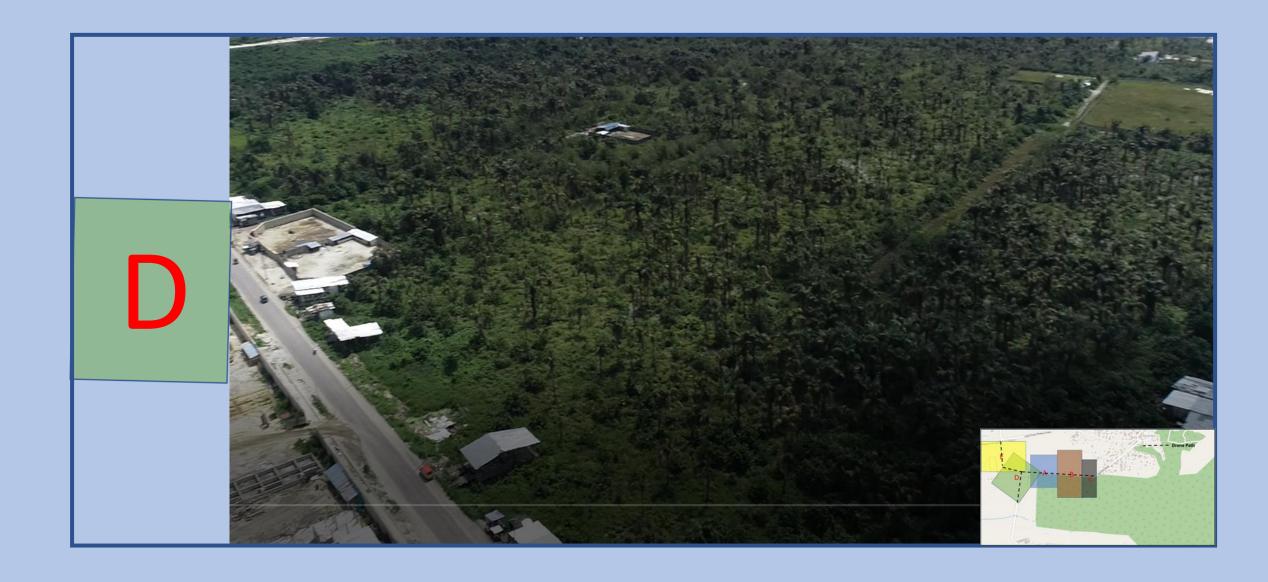

The following pages describes and shows images captured using Unmanned Aerial Vehicle (Drone), displaying vacant plots identified.

FIGURE SHOWING DRONE PATH & PHOTOGRAPHS OF VACANT LAND FROM OGOMBO ROAD, TO OKUN-AJAH ROAD,

FIGURE SHOWING DRONE PATH & PHOTOGRAPHS OF VACANT LAND ALONG MOBIL ESTATE ROAD, & PARTS OF LEKKI SCHEME 2, AJAH

FIGURE SHOWING DRONE PATH & PHOTOGRAPHS OF VACANT LAND FROM OGOMBO ROAD, TOWARDS OGOMBO POLICE STATION, IN ETI-OSA EAST