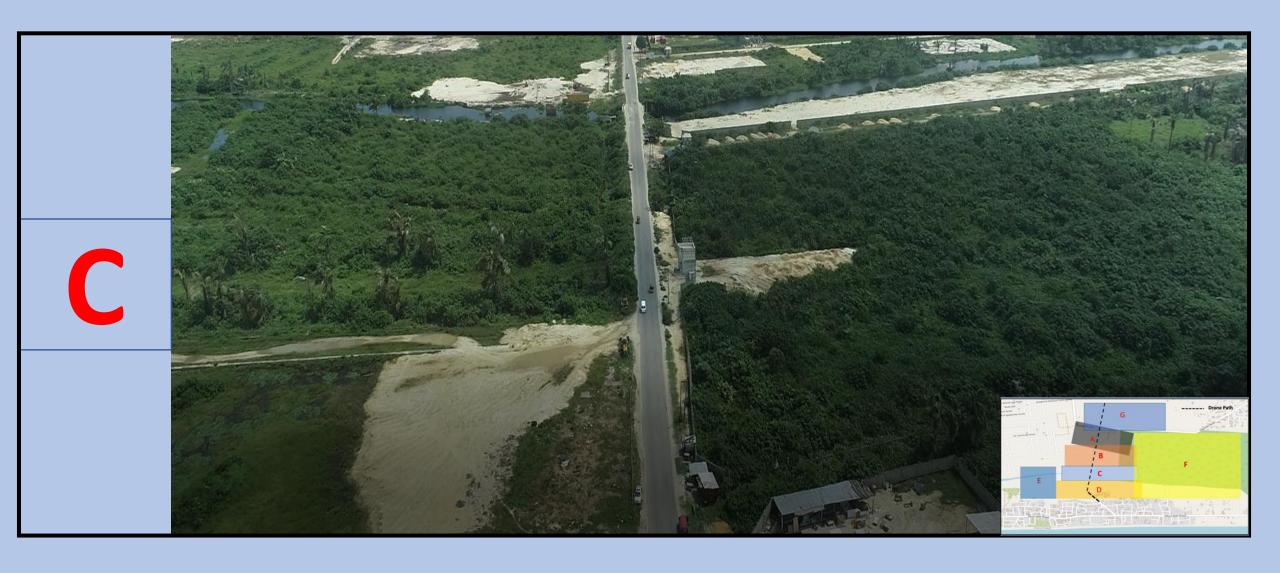

The following pages describes and shows images captured using Unmanned Aerial Vehicle (Drone), displaying vacant plots identified.

FIGURE SHOWING DRONE PATH & PHOTOGRAPHS OF VACANT LAND FROM OGOMBO ROAD, TO OKUN-AJAH ROAD,