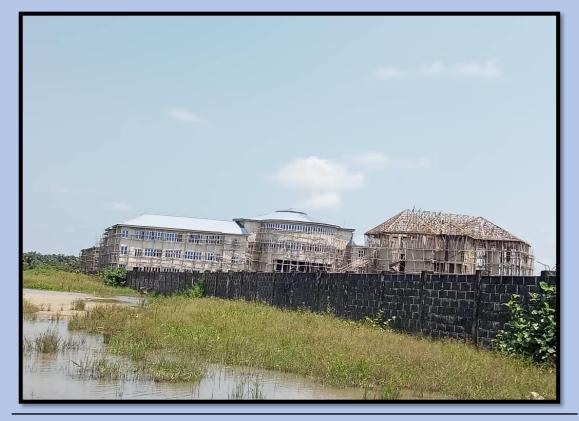

### INVENTORY & PHOTOGRAPHS OF ONGOING SITES

IN

ETI-OSA EAST DISTRICT

https://mapify-v1.onrender.com/

Username: babsfadeyi@gmail.com

Password: superAdmin1#

| ADDRESS                | DEVELOPMENT AT ALONG SOLANKE OLUFEMI STREET,<br>WITHIN LEKKI SCHEME 2 AJAH ETI-OSA EAST |
|------------------------|-----------------------------------------------------------------------------------------|
| COORDINATES            | 6.446743N,3.577181E                                                                     |
| DEVELOPMENT<br>PERMIT  | HAS A DEVELOPMENT PERMIT                                                                |
| STAGE<br>CERTIFICATION | STAGE CERTIFICATION ONGOING                                                             |
| STATUS                 | CONSTRUCTION ONGOING                                                                    |
| NUMBER OF STRUCTURES   | 1                                                                                       |
| AUTHORIZATION STATUS   | HAS AUTHORIZATION                                                                       |