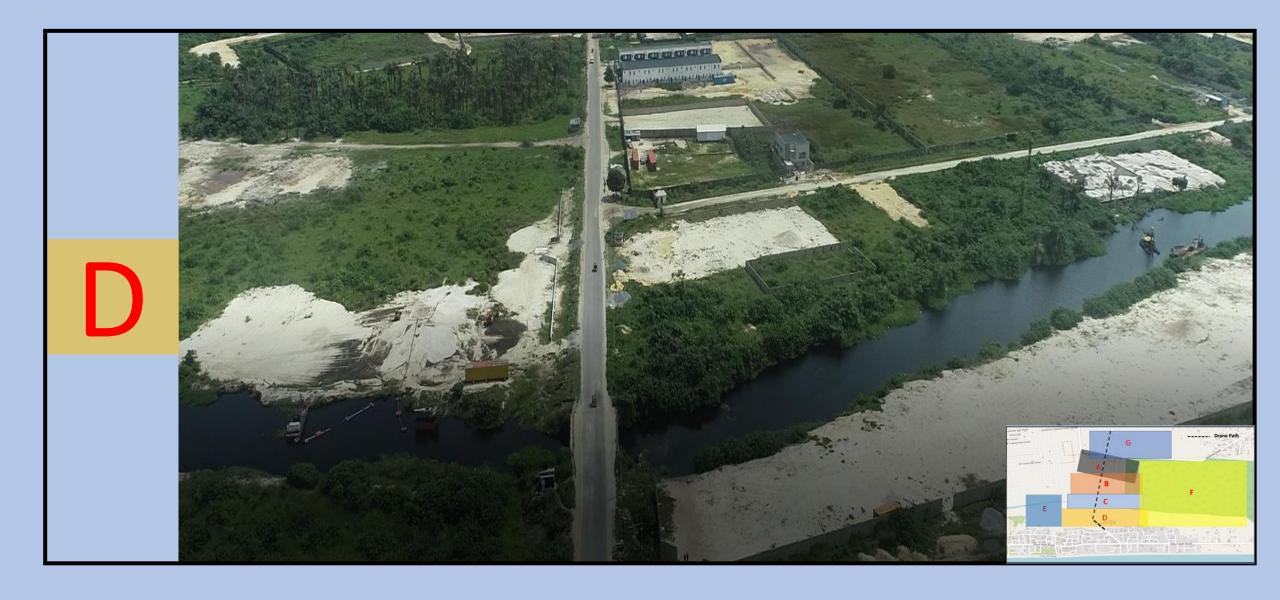

The following pages describes and shows images captured using Unmanned Aerial Vehicle (Drone), displaying vacant plots identified.

FIGURE SHOWING DRONE PATH & PHOTOGRAPHS OF VACANT LAND FROM OGOMBO ROAD, TO OKUN-AJAH ROAD,

FIGURE SHOWING DRONE PATH & PHOTOGRAPHS OF VACANT LAND ALONG MOBIL ESTATE ROAD, & PARTS OF LEKKI SCHEME 2, AJAH

FIGURE SHOWING DRONE PATH & PHOTOGRAPHS OF VACANT LAND FROM OGOMBO ROAD, TOWARDS OGOMBO POLICE STATION, IN ETI-OSA EAST