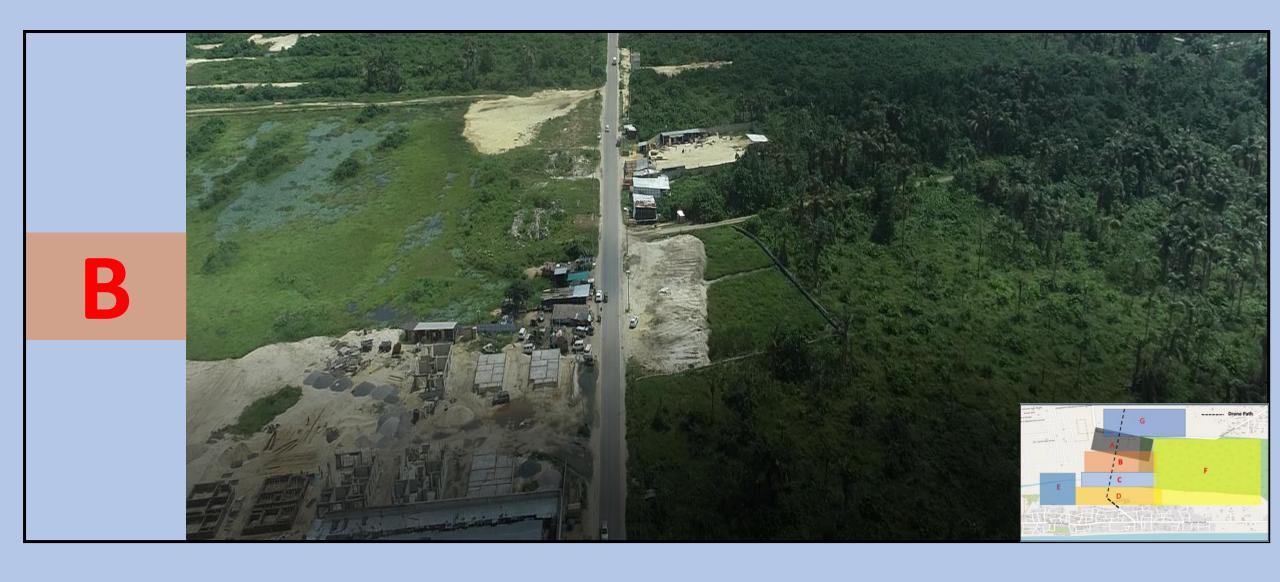

The following pages describes and shows images captured using Unmanned Aerial Vehicle (Drone), displaying vacant plots identified.

FIGURE SHOWING DRONE PATH & PHOTOGRAPHS OF VACANT LAND FROM OGOMBO ROAD, TO OKUN-AJAH ROAD,