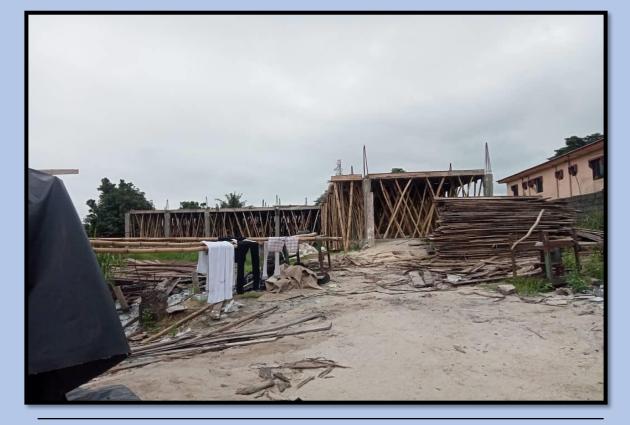

### INVENTORY & PHOTOGRAPHS OF ONGOING SITES

IN

ETI-OSA EAST DISTRICT

https://mapify-v1.onrender.com/

Username: babsfadeyi@gmail.com

Password: superAdmin1#

| ADDRESS                | DEVELOPMENT AT ALONG SOLANKE OLUFEMI STREET,<br>WITHIN LEKKI SCHEME 2 AJAH ETI-OSA EAST |
|------------------------|-----------------------------------------------------------------------------------------|
| COORDINATES            | 6.446743N,3.577181E                                                                     |
| DEVELOPMENT<br>PERMIT  | HAS A DEVELOPMENT PERMIT                                                                |
| STAGE<br>CERTIFICATION | STAGE CERTIFICATION ONGOING                                                             |
| STATUS                 | CONSTRUCTION ONGOING                                                                    |
| NUMBER OF STRUCTURES   | 1                                                                                       |
| AUTHORIZATION STATUS   | HAS AUTHORIZATION                                                                       |