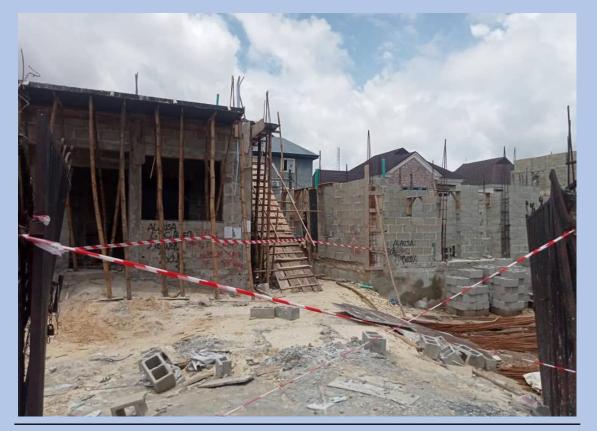

### INVENTORY & PHOTOGRAPHS OF ONGOING SITES

IN

ETI-OSA EAST DISTRICT

https://mapify-v1.onrender.com/

Username: babsfadeyi@gmail.com

Password: superAdmin1#

| ADDRESS                | DEVELOPMENT AT ALONG SOLANKE OLUFEMI STREET,<br>WITHIN LEKKI SCHEME 2 AJAH ETI-OSA EAST |
|------------------------|-----------------------------------------------------------------------------------------|
| COORDINATES            | 6.446743N,3.577181E                                                                     |
| DEVELOPMENT<br>PERMIT  | HAS A DEVELOPMENT PERMIT                                                                |
| STAGE<br>CERTIFICATION | STAGE CERTIFICATION ONGOING                                                             |
| STATUS                 | CONSTRUCTION ONGOING                                                                    |
| NUMBER OF STRUCTURES   | 1                                                                                       |
| AUTHORIZATION STATUS   | HAS AUTHORIZATION                                                                       |