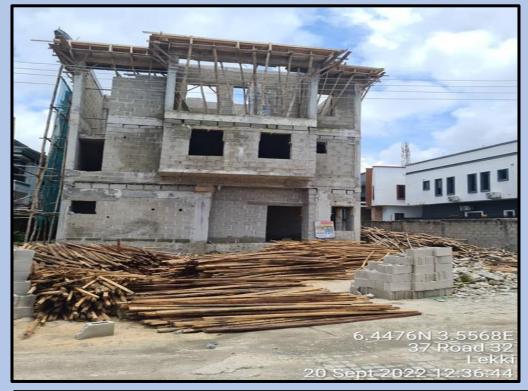

### INVENTORY & PHOTOGRAPHS OF ONGOING SITES

IN

ETI-OSA EAST DISTRICT

https://mapify-v1.onrender.com/

Username: babsfadeyi@gmail.com

Password: superAdmin1#

| ADDRESS                | DEVELOPMENT AT ALONG SOLANKE OLUFEMI STREET,<br>WITHIN LEKKI SCHEME 2 AJAH ETI-OSA EAST |
|------------------------|-----------------------------------------------------------------------------------------|
| COORDINATES            | 6.446743N,3.577181E                                                                     |
| DEVELOPMENT<br>PERMIT  | HAS A DEVELOPMENT PERMIT                                                                |
| STAGE<br>CERTIFICATION | STAGE CERTIFICATION ONGOING                                                             |
| STATUS                 | CONSTRUCTION ONGOING                                                                    |
| NUMBER OF STRUCTURES   | 1                                                                                       |
| AUTHORIZATION STATUS   | HAS AUTHORIZATION                                                                       |