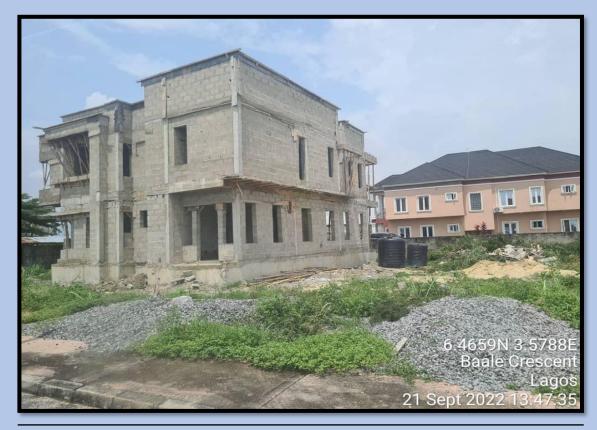

### INVENTORY & PHOTOGRAPHS OF ONGOING SITES

IN

ETI-OSA EAST DISTRICT

https://mapify-v1.onrender.com/

Username: babsfadeyi@gmail.com

Password: superAdmin1#

| ADDRESS                | DEVELOPMENT AT ALONG SOLANKE OLUFEMI STREET,<br>WITHIN LEKKI SCHEME 2 AJAH ETI-OSA EAST |
|------------------------|-----------------------------------------------------------------------------------------|
| COORDINATES            | 6.446743N,3.577181E                                                                     |
| DEVELOPMENT<br>PERMIT  | HAS A DEVELOPMENT PERMIT                                                                |
| STAGE<br>CERTIFICATION | STAGE CERTIFICATION ONGOING                                                             |
| STATUS                 | CONSTRUCTION ONGOING                                                                    |
| NUMBER OF STRUCTURES   | 1                                                                                       |
| AUTHORIZATION STATUS   | HAS AUTHORIZATION                                                                       |