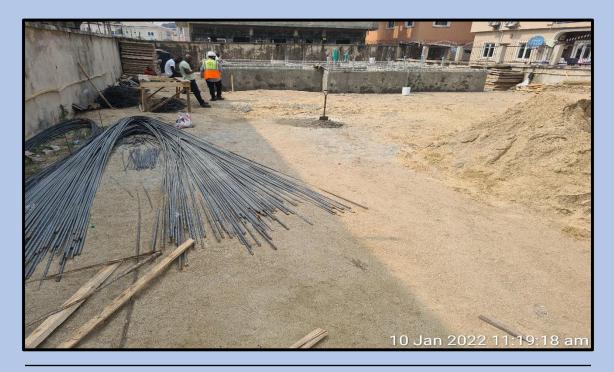

### INVENTORY & PHOTOGRAPHS OF ONGOING SITES

IN

ETI-OSA EAST DISTRICT

https://mapify-v1.onrender.com/

Username: babsfadeyi@gmail.com

Password: superAdmin1#

| ADDRESS                | DEVELOPMENT AT ALONG SOLANKE OLUFEMI STREET,<br>WITHIN LEKKI SCHEME 2 AJAH ETI-OSA EAST |
|------------------------|-----------------------------------------------------------------------------------------|
| COORDINATES            | 6.446743N,3.577181E                                                                     |
| DEVELOPMENT<br>PERMIT  | HAS A DEVELOPMENT PERMIT                                                                |
| STAGE<br>CERTIFICATION | STAGE CERTIFICATION ONGOING                                                             |
| STATUS                 | CONSTRUCTION ONGOING                                                                    |
| NUMBER OF STRUCTURES   | 1                                                                                       |
| AUTHORIZATION STATUS   | HAS AUTHORIZATION                                                                       |