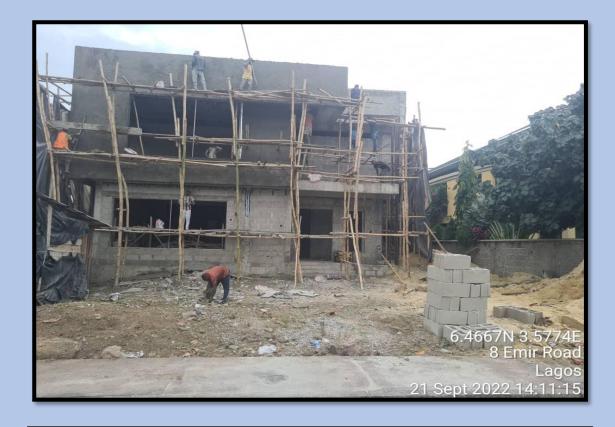

### INVENTORY & PHOTOGRAPHS OF ONGOING SITES

IN

ETI-OSA EAST DISTRICT

https://mapify-v1.onrender.com/

Username: babsfadeyi@gmail.com

Password: superAdmin1#

| ADDRESS                | DEVELOPMENT AT ALONG SOLANKE OLUFEMI STREET,<br>WITHIN LEKKI SCHEME 2 AJAH ETI-OSA EAST |
|------------------------|-----------------------------------------------------------------------------------------|
| COORDINATES            | 6.446743N,3.577181E                                                                     |
| DEVELOPMENT<br>PERMIT  | HAS A DEVELOPMENT PERMIT                                                                |
| STAGE<br>CERTIFICATION | STAGE CERTIFICATION ONGOING                                                             |
| STATUS                 | CONSTRUCTION ONGOING                                                                    |
| NUMBER OF STRUCTURES   | 1                                                                                       |
| AUTHORIZATION STATUS   | HAS AUTHORIZATION                                                                       |