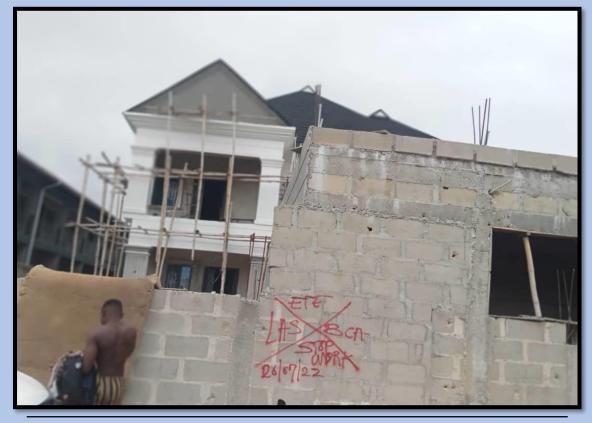

### INVENTORY & PHOTOGRAPHS OF ONGOING SITES

IN

ETI-OSA EAST DISTRICT

https://mapify-v1.onrender.com/

Username: babsfadeyi@gmail.com

Password: superAdmin1#

| ADDRESS                | DEVELOPMENT AT ALONG SOLANKE OLUFEMI STREET,<br>WITHIN LEKKI SCHEME 2 AJAH ETI-OSA EAST |
|------------------------|-----------------------------------------------------------------------------------------|
| COORDINATES            | 6.446743N,3.577181E                                                                     |
| DEVELOPMENT<br>PERMIT  | HAS A DEVELOPMENT PERMIT                                                                |
| STAGE<br>CERTIFICATION | STAGE CERTIFICATION ONGOING                                                             |
| STATUS                 | CONSTRUCTION ONGOING                                                                    |
| NUMBER OF STRUCTURES   | 1                                                                                       |
| AUTHORIZATION STATUS   | HAS AUTHORIZATION                                                                       |