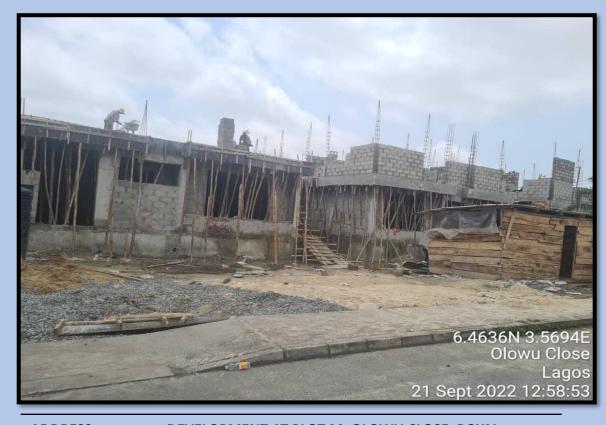

### INVENTORY & PHOTOGRAPHS OF ONGOING SITES

IN

ETI-OSA EAST DISTRICT

https://mapify-v1.onrender.com/

Username: babsfadeyi@gmail.com

Password: superAdmin1#

| ADDRESS                | DEVELOPMENT AT ALONG SOLANKE OLUFEMI STREET,<br>WITHIN LEKKI SCHEME 2 AJAH ETI-OSA EAST |
|------------------------|-----------------------------------------------------------------------------------------|
| COORDINATES            | 6.446743N,3.577181E                                                                     |
| DEVELOPMENT<br>PERMIT  | HAS A DEVELOPMENT PERMIT                                                                |
| STAGE<br>CERTIFICATION | STAGE CERTIFICATION ONGOING                                                             |
| STATUS                 | CONSTRUCTION ONGOING                                                                    |
| NUMBER OF STRUCTURES   | 1                                                                                       |
| AUTHORIZATION STATUS   | HAS AUTHORIZATION                                                                       |