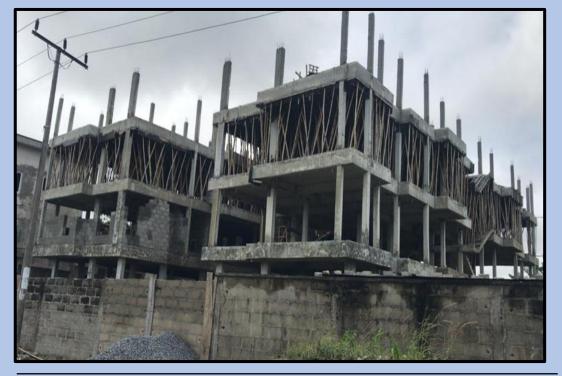

### INVENTORY & PHOTOGRAPHS OF ONGOING SITES

IN

ETI-OSA EAST DISTRICT

https://mapify-v1.onrender.com/

Username: babsfadeyi@gmail.com

Password: superAdmin1#

| ADDRESS                | DEVELOPMENT AT ALONG SOLANKE OLUFEMI STREET,<br>WITHIN LEKKI SCHEME 2 AJAH ETI-OSA EAST |
|------------------------|-----------------------------------------------------------------------------------------|
| COORDINATES            | 6.446743N,3.577181E                                                                     |
| DEVELOPMENT<br>PERMIT  | HAS A DEVELOPMENT PERMIT                                                                |
| STAGE<br>CERTIFICATION | STAGE CERTIFICATION ONGOING                                                             |
| STATUS                 | CONSTRUCTION ONGOING                                                                    |
| NUMBER OF STRUCTURES   | 1                                                                                       |
| AUTHORIZATION STATUS   | HAS AUTHORIZATION                                                                       |