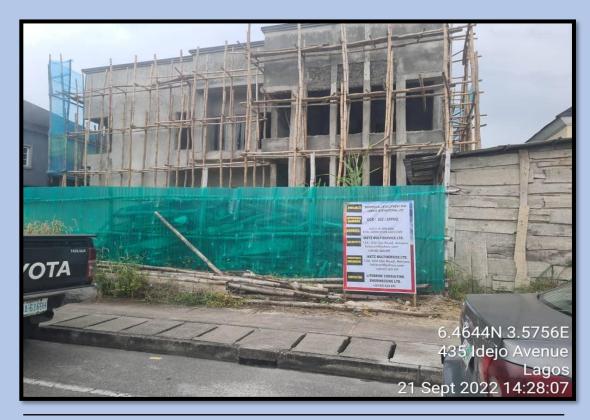

### INVENTORY & PHOTOGRAPHS OF ONGOING SITES

IN

ETI-OSA EAST DISTRICT

https://mapify-v1.onrender.com/

Username: babsfadeyi@gmail.com

Password: superAdmin1#

| ADDRESS                | DEVELOPMENT AT ALONG SOLANKE OLUFEMI STREET,<br>WITHIN LEKKI SCHEME 2 AJAH ETI-OSA EAST |
|------------------------|-----------------------------------------------------------------------------------------|
| COORDINATES            | 6.446743N,3.577181E                                                                     |
| DEVELOPMENT<br>PERMIT  | HAS A DEVELOPMENT PERMIT                                                                |
| STAGE<br>CERTIFICATION | STAGE CERTIFICATION ONGOING                                                             |
| STATUS                 | CONSTRUCTION ONGOING                                                                    |
| NUMBER OF STRUCTURES   | 1                                                                                       |
| AUTHORIZATION STATUS   | HAS AUTHORIZATION                                                                       |