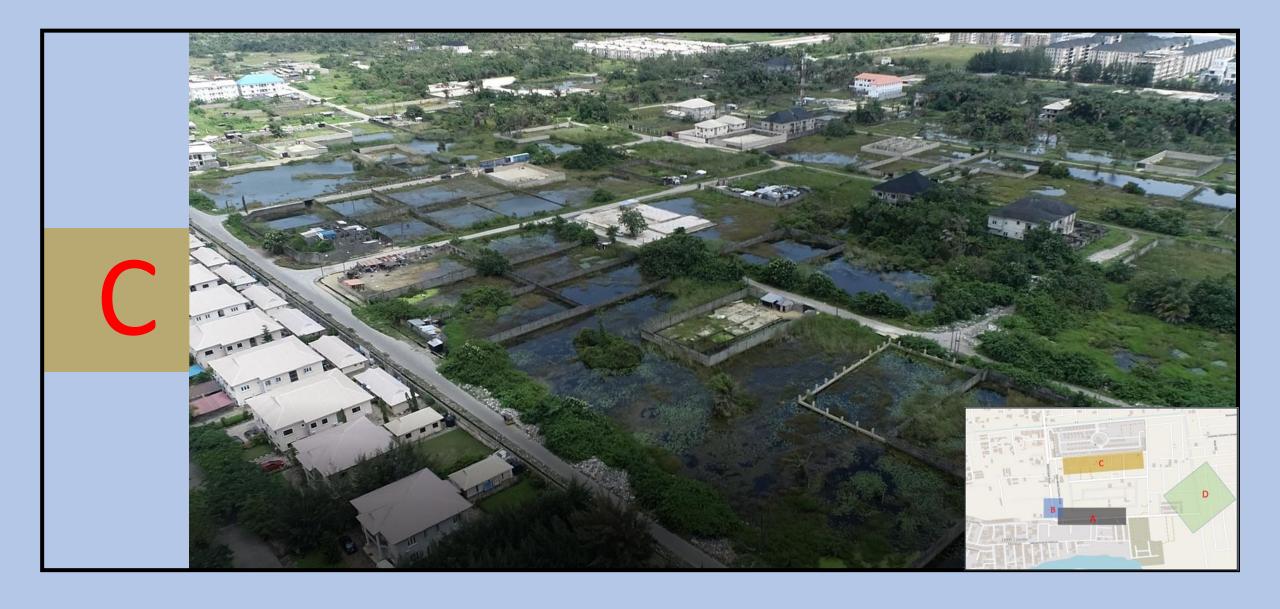

The following pages describes and shows images captured using Unmanned Aerial Vehicle (Drone), displaying vacant plots identified.

FIGURE SHOWING DRONE PATH & PHOTOGRAPHS OF VACANT LAND FROM OGOMBO ROAD, TO OKUN-AJAH ROAD,