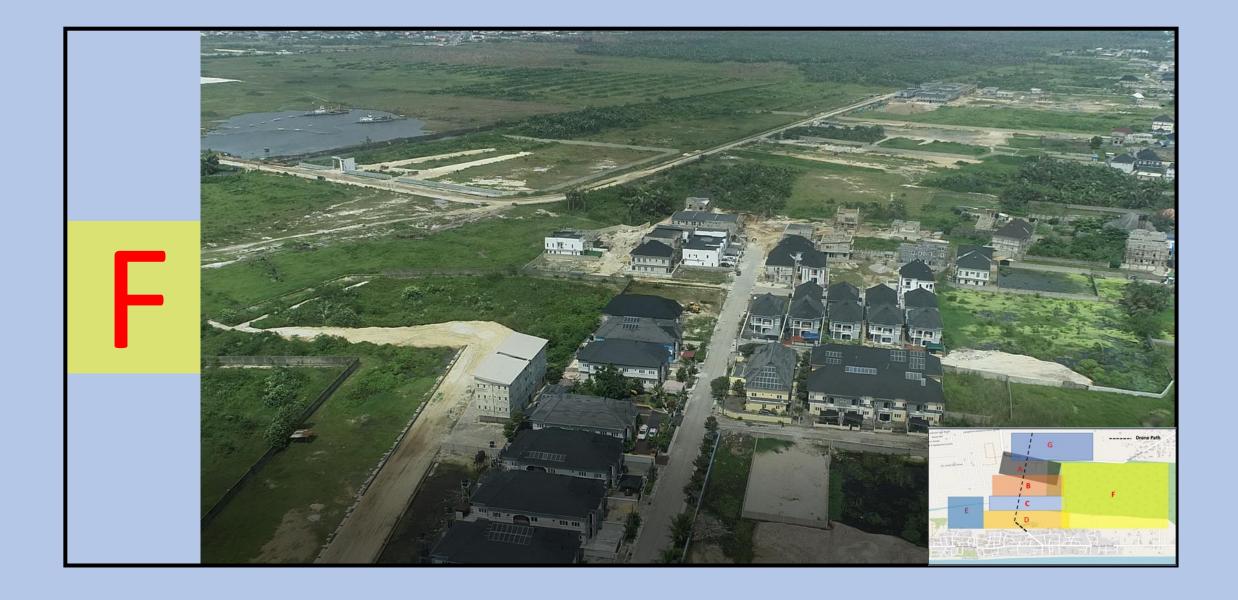

FIGURE SHOWING DRONE PATH & PHOTOGRAPHS OF VACANT LAND ALONG MOBIL ESTATE ROAD, & PARTS OF LEKKI SCHEME 2, AJAH

FIGURE SHOWING DRONE PATH & PHOTOGRAPHS OF VACANT LAND FROM OGOMBO ROAD, TOWARDS OGOMBO POLICE STATION, IN ETI-OSA EAST

FIGURE SHOWING DRONE PATH & PHOTOGRAPHS OF VACANT LAND ALONG OGOMBO ROAD, TOWARDS ETI-OSA MATERNITY HOSPITAL & PARTS OF LEKKI SCHEME 2, IN ETI-OSA EAST