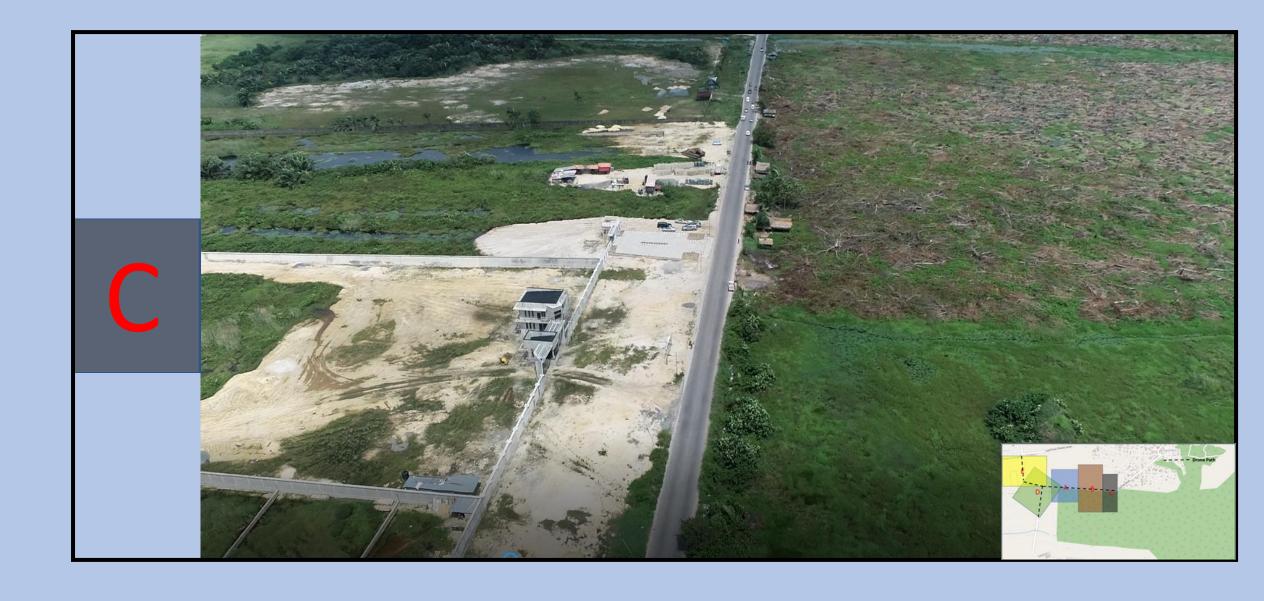

The following pages describes and shows images captured using Unmanned Aerial Vehicle (Drone), displaying vacant plots identified.

FIGURE SHOWING DRONE PATH & PHOTOGRAPHS OF VACANT LAND FROM OGOMBO ROAD, TO OKUN-AJAH ROAD,

FIGURE SHOWING DRONE PATH & PHOTOGRAPHS OF VACANT LAND ALONG MOBIL ESTATE ROAD, & PARTS OF LEKKI SCHEME 2, AJAH

FIGURE SHOWING DRONE PATH & PHOTOGRAPHS OF VACANT LAND FROM OGOMBO ROAD, TOWARDS OGOMBO POLICE STATION, IN ETI-OSA EAST