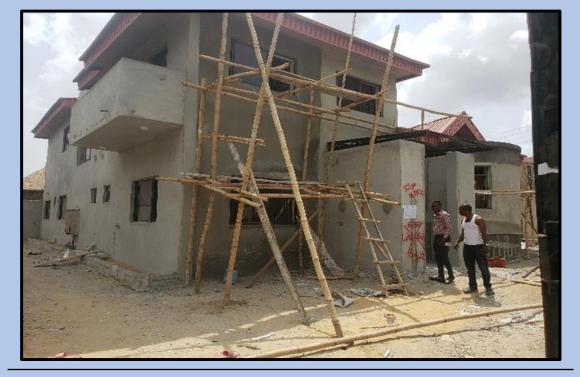

### INVENTORY & PHOTOGRAPHS OF ONGOING SITES

IN

ETI-OSA EAST DISTRICT

https://mapify-v1.onrender.com/

Username: babsfadeyi@gmail.com

Password: superAdmin1#

| ADDRESS                | DEVELOPMENT AT ALONG SOLANKE OLUFEMI STREET,<br>WITHIN LEKKI SCHEME 2 AJAH ETI-OSA EAST |
|------------------------|-----------------------------------------------------------------------------------------|
| COORDINATES            | 6.446743N,3.577181E                                                                     |
| DEVELOPMENT<br>PERMIT  | HAS A DEVELOPMENT PERMIT                                                                |
| STAGE<br>CERTIFICATION | STAGE CERTIFICATION ONGOING                                                             |
| STATUS                 | CONSTRUCTION ONGOING                                                                    |
| NUMBER OF STRUCTURES   | 1                                                                                       |
| AUTHORIZATION STATUS   | HAS AUTHORIZATION                                                                       |