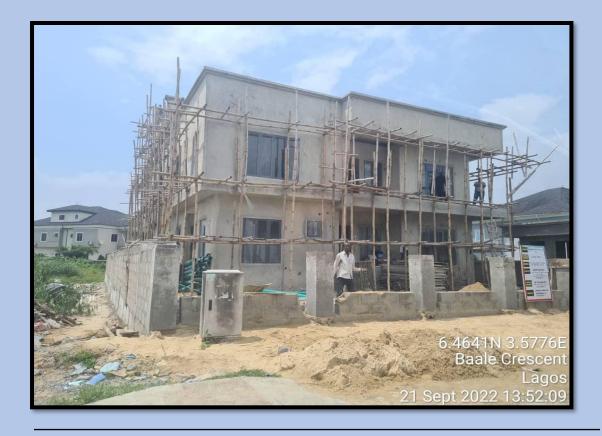

### INVENTORY & PHOTOGRAPHS OF ONGOING SITES

IN

ETI-OSA EAST DISTRICT

https://mapify-v1.onrender.com/

Username: babsfadeyi@gmail.com

Password: superAdmin1#

| ADDRESS                | DEVELOPMENT AT ALONG SOLANKE OLUFEMI STREET,<br>WITHIN LEKKI SCHEME 2 AJAH ETI-OSA EAST |
|------------------------|-----------------------------------------------------------------------------------------|
| COORDINATES            | 6.446743N,3.577181E                                                                     |
| DEVELOPMENT<br>PERMIT  | HAS A DEVELOPMENT PERMIT                                                                |
| STAGE<br>CERTIFICATION | STAGE CERTIFICATION ONGOING                                                             |
| STATUS                 | CONSTRUCTION ONGOING                                                                    |
| NUMBER OF STRUCTURES   | 1                                                                                       |
| AUTHORIZATION STATUS   | HAS AUTHORIZATION                                                                       |