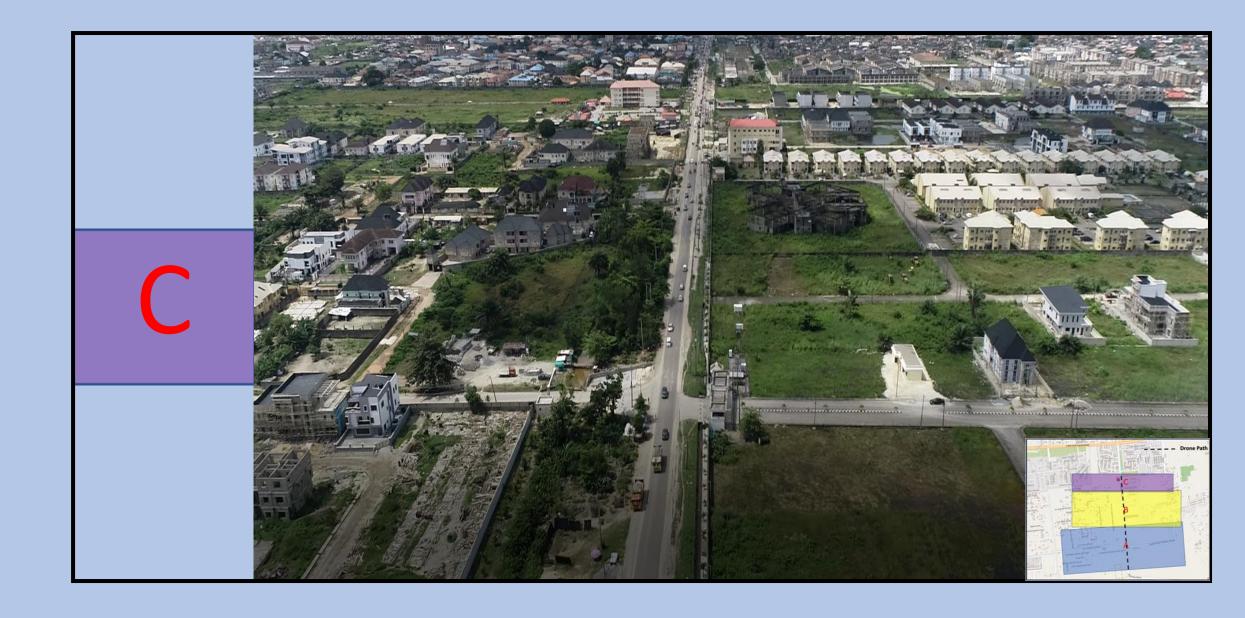

FIGURE SHOWING DRONE PATH & PHOTOGRAPHS OF VACANT LAND ALONG MOBIL ESTATE ROAD, & PARTS OF LEKKI SCHEME 2, AJAH

FIGURE SHOWING DRONE PATH & PHOTOGRAPHS OF VACANT LAND FROM OGOMBO ROAD, TOWARDS OGOMBO POLICE STATION, IN ETI-OSA EAST

FIGURE SHOWING DRONE PATH & PHOTOGRAPHS OF VACANT LAND ALONG OGOMBO ROAD, TOWARDS ETI-OSA MATERNITY HOSPITAL & PARTS OF LEKKI SCHEME 2, IN ETI-OSA EAST