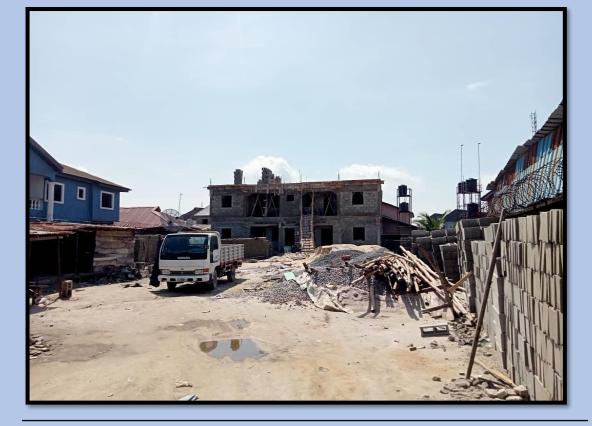

### INVENTORY & PHOTOGRAPHS OF ONGOING SITES

IN

ETI-OSA EAST DISTRICT

https://mapify-v1.onrender.com/

Username: babsfadeyi@gmail.com

Password: superAdmin1#

| ADDRESS                | DEVELOPMENT AT ALONG SOLANKE OLUFEMI STREET,<br>WITHIN LEKKI SCHEME 2 AJAH ETI-OSA EAST |
|------------------------|-----------------------------------------------------------------------------------------|
| COORDINATES            | 6.446743N,3.577181E                                                                     |
| DEVELOPMENT<br>PERMIT  | HAS A DEVELOPMENT PERMIT                                                                |
| STAGE<br>CERTIFICATION | STAGE CERTIFICATION ONGOING                                                             |
| STATUS                 | CONSTRUCTION ONGOING                                                                    |
| NUMBER OF STRUCTURES   | 1                                                                                       |
| AUTHORIZATION STATUS   | HAS AUTHORIZATION                                                                       |