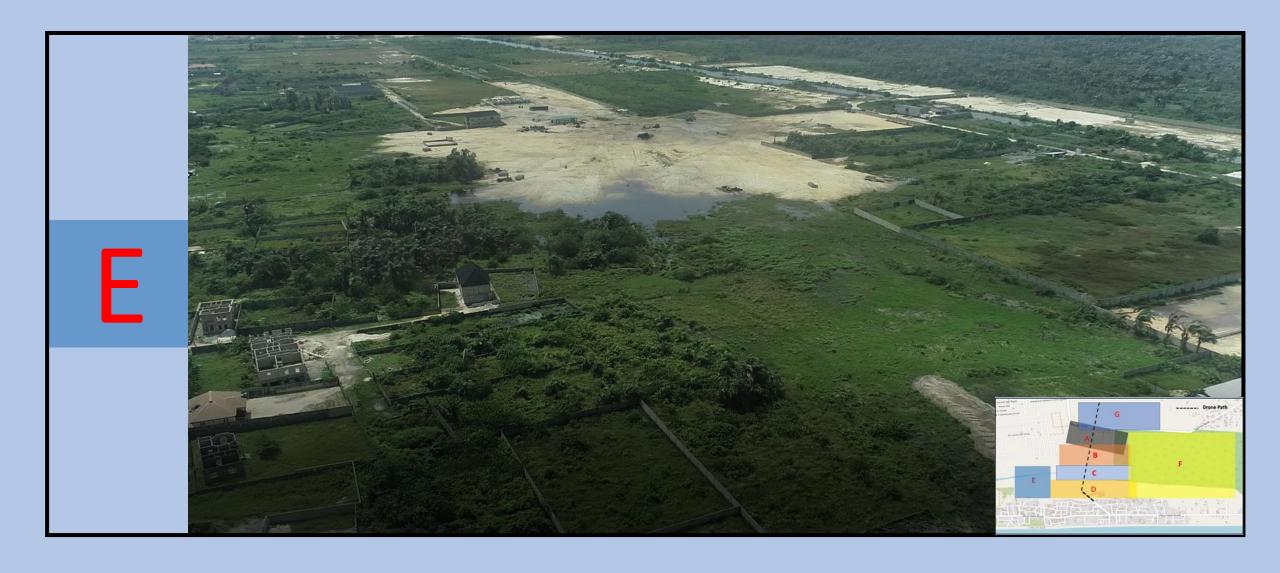

The following pages describes and shows images captured using Unmanned Aerial Vehicle (Drone), displaying vacant plots identified.

FIGURE SHOWING DRONE PATH & PHOTOGRAPHS OF VACANT LAND FROM OGOMBO ROAD, TO OKUN-AJAH ROAD,

FIGURE SHOWING DRONE PATH & PHOTOGRAPHS OF VACANT LAND ALONG MOBIL ESTATE ROAD, & PARTS OF LEKKI SCHEME 2, AJAH

FIGURE SHOWING DRONE PATH & PHOTOGRAPHS OF VACANT LAND FROM OGOMBO ROAD, TOWARDS OGOMBO POLICE STATION, IN ETI-OSA EAST