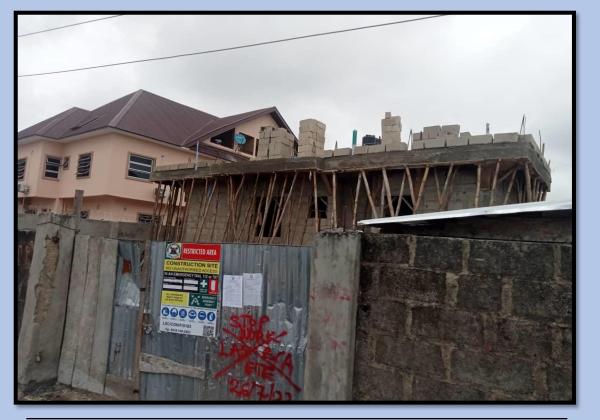

### INVENTORY & PHOTOGRAPHS OF ONGOING SITES

IN

ETI-OSA EAST DISTRICT

https://mapify-v1.onrender.com/

Username: babsfadeyi@gmail.com

Password: superAdmin1#

| ADDRESS                | DEVELOPMENT AT ALONG SOLANKE OLUFEMI STREET,<br>WITHIN LEKKI SCHEME 2 AJAH ETI-OSA EAST |
|------------------------|-----------------------------------------------------------------------------------------|
| COORDINATES            | 6.446743N,3.577181E                                                                     |
| DEVELOPMENT<br>PERMIT  | HAS A DEVELOPMENT PERMIT                                                                |
| STAGE<br>CERTIFICATION | STAGE CERTIFICATION ONGOING                                                             |
| STATUS                 | CONSTRUCTION ONGOING                                                                    |
| NUMBER OF STRUCTURES   | 1                                                                                       |
| AUTHORIZATION STATUS   | HAS AUTHORIZATION                                                                       |