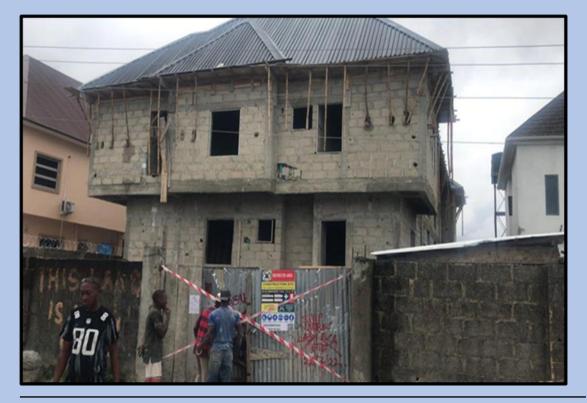

### INVENTORY & PHOTOGRAPHS OF ONGOING SITES

IN

ETI-OSA EAST DISTRICT

https://mapify-v1.onrender.com/

Username: babsfadeyi@gmail.com

Password: superAdmin1#

| ADDRESS                | DEVELOPMENT AT ALONG SOLANKE OLUFEMI STREET,<br>WITHIN LEKKI SCHEME 2 AJAH ETI-OSA EAST |
|------------------------|-----------------------------------------------------------------------------------------|
| COORDINATES            | 6.446743N,3.577181E                                                                     |
| DEVELOPMENT<br>PERMIT  | HAS A DEVELOPMENT PERMIT                                                                |
| STAGE<br>CERTIFICATION | STAGE CERTIFICATION ONGOING                                                             |
| STATUS                 | CONSTRUCTION ONGOING                                                                    |
| NUMBER OF STRUCTURES   | 1                                                                                       |
| AUTHORIZATION STATUS   | HAS AUTHORIZATION                                                                       |