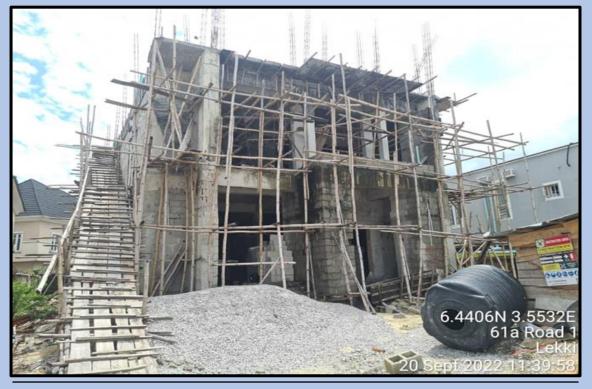

### INVENTORY & PHOTOGRAPHS OF ONGOING SITES

IN

ETI-OSA EAST DISTRICT

https://mapify-v1.onrender.com/

Username: babsfadeyi@gmail.com

Password: superAdmin1#

| ADDRESS                | DEVELOPMENT AT ALONG SOLANKE OLUFEMI STREET,<br>WITHIN LEKKI SCHEME 2 AJAH ETI-OSA EAST |
|------------------------|-----------------------------------------------------------------------------------------|
| COORDINATES            | 6.446743N,3.577181E                                                                     |
| DEVELOPMENT<br>PERMIT  | HAS A DEVELOPMENT PERMIT                                                                |
| STAGE<br>CERTIFICATION | STAGE CERTIFICATION ONGOING                                                             |
| STATUS                 | CONSTRUCTION ONGOING                                                                    |
| NUMBER OF STRUCTURES   | 1                                                                                       |
| AUTHORIZATION STATUS   | HAS AUTHORIZATION                                                                       |