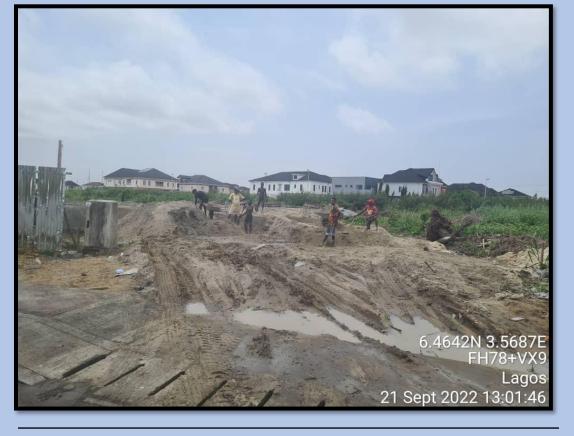

# OF VACANT PLOTS/SITES WITHIN ETI-OSA EAST DISTRICT

The following pages describes and shows images captured using Unmanned Aerial Vehicle (Drone), displaying vacant plots identified.

FIGURE SHOWING DRONE PATH & PHOTOGRAPHS OF VACANT LAND FROM OGOMBO ROAD, TO OKUN-AJAH ROAD,