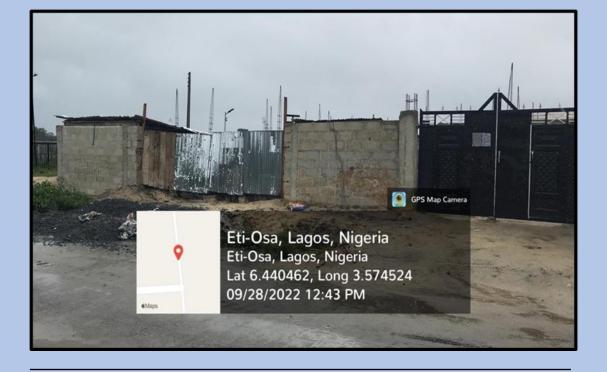

### INVENTORY & PHOTOGRAPHS OF ONGOING SITES

IN

ETI-OSA EAST DISTRICT

https://mapify-v1.onrender.com/

Username: babsfadeyi@gmail.com

Password: superAdmin1#

| ADDRESS                | DEVELOPMENT AT ALONG SOLANKE OLUFEMI STREET,<br>WITHIN LEKKI SCHEME 2 AJAH ETI-OSA EAST |
|------------------------|-----------------------------------------------------------------------------------------|
| COORDINATES            | 6.446743N,3.577181E                                                                     |
| DEVELOPMENT<br>PERMIT  | HAS A DEVELOPMENT PERMIT                                                                |
| STAGE<br>CERTIFICATION | STAGE CERTIFICATION ONGOING                                                             |
| STATUS                 | CONSTRUCTION ONGOING                                                                    |
| NUMBER OF STRUCTURES   | 1                                                                                       |
| AUTHORIZATION STATUS   | HAS AUTHORIZATION                                                                       |