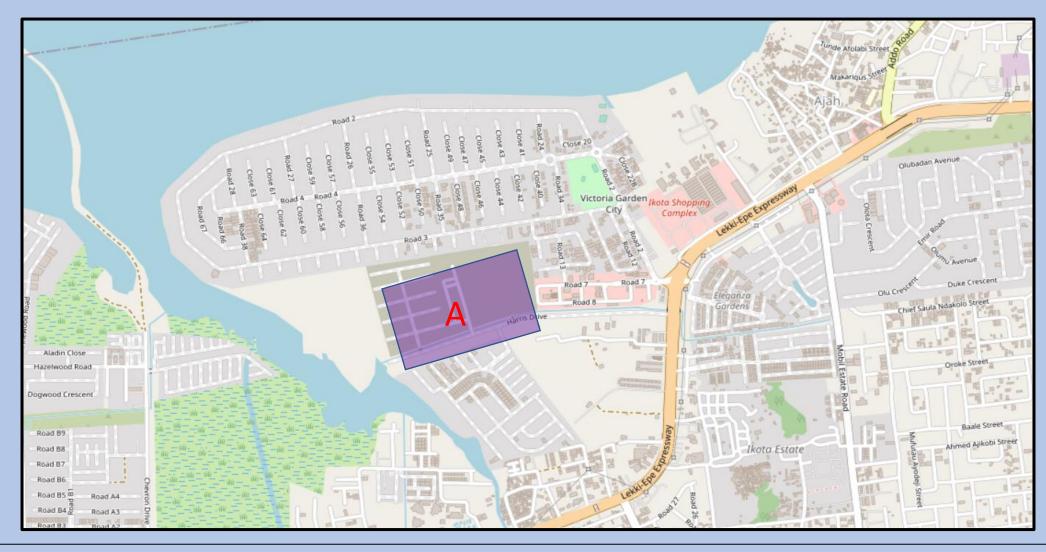

FIGURE SHOWING DRONE PATH & PHOTOGRAPHS OF VACANT LAND AT HARRIS DRIVE AREA, BESIDE VICTORIA GARDEN CITY(VGC) IN ETI-OSA EAST,