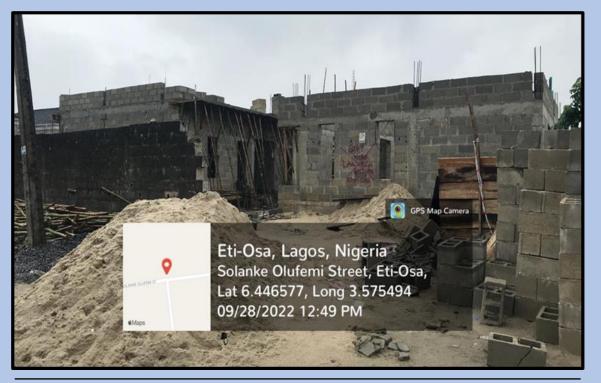

### INVENTORY & PHOTOGRAPHS OF ONGOING SITES

IN

ETI-OSA EAST DISTRICT

https://mapify-v1.onrender.com/

Username: babsfadeyi@gmail.com

Password: superAdmin1#

| ADDRESS                | DEVELOPMENT AT ALONG SOLANKE OLUFEMI STREET,<br>WITHIN LEKKI SCHEME 2 AJAH ETI-OSA EAST |
|------------------------|-----------------------------------------------------------------------------------------|
| COORDINATES            | 6.446743N,3.577181E                                                                     |
| DEVELOPMENT<br>PERMIT  | HAS A DEVELOPMENT PERMIT                                                                |
| STAGE<br>CERTIFICATION | STAGE CERTIFICATION ONGOING                                                             |
| STATUS                 | CONSTRUCTION ONGOING                                                                    |
| NUMBER OF STRUCTURES   | 1                                                                                       |
| AUTHORIZATION STATUS   | HAS AUTHORIZATION                                                                       |