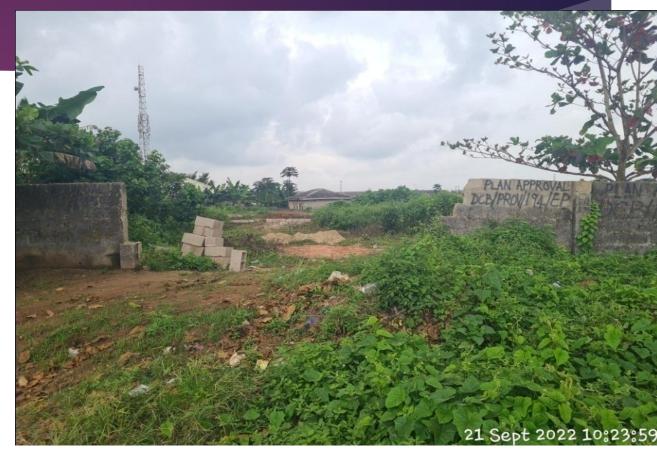

ALONG LAGOS ROAD (CHRIST EMBASSY CHURCH), EPE, LAGOS STATE.

BUNGALOW

STAGE OF WORK: ROOFING STAGE

ALONG LAGOS ROAD, BESIDE LAGOS THEATRE, EPE, LAGOS STATE.

BUNGALOW

STAGE OF WORK: ROOFED AND PLASTERED

- ALONG AWOLOWO ROAD, BESIDES WORKS-YARD, OKE-OYINBO, EPE
- VACANT
- EPE LGA

- ► ALONG AWOLOWO ROAD, BESIDES HIGH COURT, OKE-OYINBO, EPE
- VACANT
- ► EPE LGA

- ALONG AWOLOWO ROAD, BESIDES THANI-OLADUNJOYE OLD PEOPLE CARE CENTRE, OKE-OYINBO, EPE
- VACANT
- ► EPE LGA

- ALONG AWOLOWO ROAD, BESIDES GOSPEL CHURCH OF CHRIST, EPE, LAGOS STATE
- **VACANT**
- **EPE LGA**