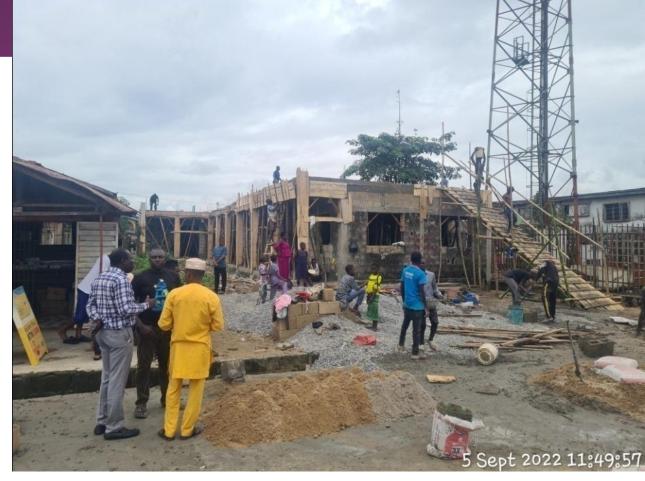

ALONG AWOLOWO ROAD, INSIDE EPE OGUNMODEDE CLUB, EPE, LAGOS STATE.

TWO FLOORS STRUCRURE

STAGE OF WORK: ROOF CARCASS

ALONG EID STREET, BESIDE PHCN OFFICE, ITAMARAN, EPE, LAGOS STATE.

**TWO FLOORS** 

STAGE OF WORK: ROOFED AND PLASTERED SUBMISSION NUMBER: EP2017/00/055/89