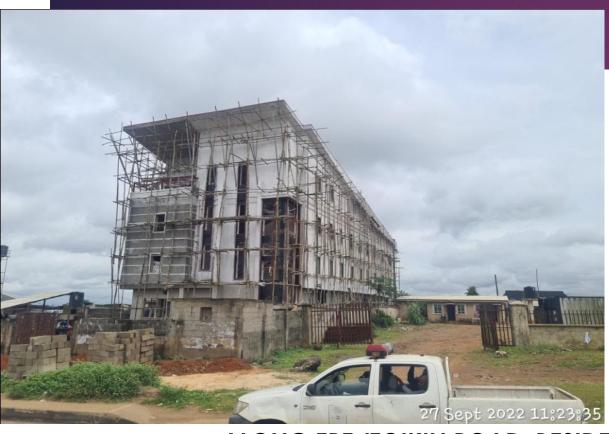

FOUR FLOORS STRUCTURE

STAGE OF WORK: ROOFED AND PLASTERED

ALONG OKE-OWODE STREET, BY OLOWOGBOWO STREET, EPE.

**BUNGALOW STRUCTURE** 

STAGE OF WORK: ROOFED, YET TO BE PLASTERED

APPROVAL NUM: DCB/080/DO/EP

ALONG LEKKI-EPE EXPRESSWAY, BY T-JUNCTION, EPE.
STAGE OF WORK: THIRD FLOOR SLAB FORMWORK IN PROGRESS