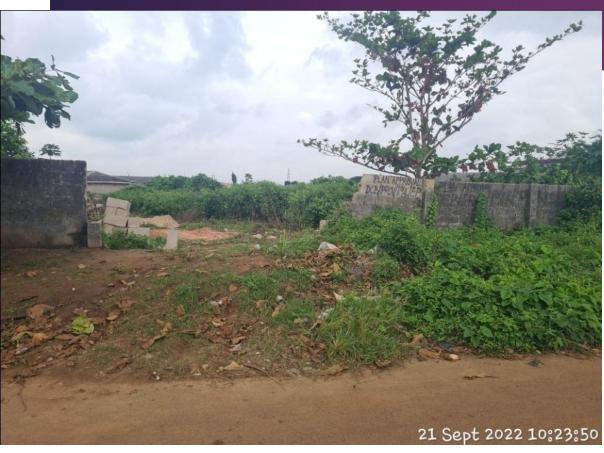

ALONG LAGOS ROAD (CHRIST EMBASSY CHURCH), EPE, LAGOS STATE.

BUNGALOW

STAGE OF WORK: ROOFING STAGE

ALONG LAGOS ROAD, BESIDE LAGOS THEATRE, EPE, LAGOS STATE.

BUNGALOW

STAGE OF WORK: ROOFED AND PLASTERED

- ALONG AWOLOWO ROAD, BESIDES WORKS-YARD, OKE-OYINBO, EPE
- VACANT
- EPE LGA

- ► ALONG AWOLOWO ROAD, BESIDES HIGH COURT, OKE-OYINBO, EPE
- VACANT
- ► EPE LGA

- ALONG AWOLOWO ROAD, BESIDES THANI-OLADUNJOYE OLD PEOPLE CARE CENTRE, OKE-OYINBO, EPE
- VACANT
- ► EPE LGA

- ALONG AWOLOWO ROAD, BESIDES GOSPEL CHURCH OF CHRIST, EPE, LAGOS STATE
- **VACANT**
- **EPE LGA**