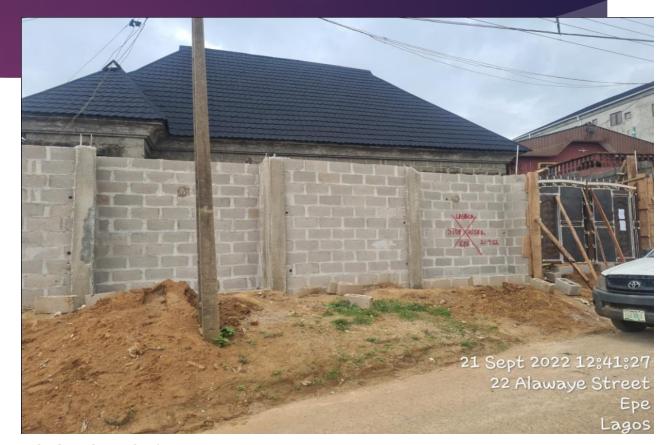

#### INTRODUCTION

► EPE IS A TOWN AND LOCAL GOVERNMENT AREA IN LAGOS STATE WITH TWO(2) LOCAL COUNCIL DEVELOPMENT AREA (EREDO AND IKOSI-EJINRIN LCDA).

ALONG AWOLOWO ROAD, OPPOSITE ODO-OBARA SECONDARY SCHOOL, EPE, LAGOS STATE.

BUNGALOW

STAGE OF WORK: LINTEL LEVEL

ALONG IRAYE ROAD, BY ORIWU ROAD, IRAYE, EPE. TWO(2) FLOORS STRUCTURE ABANDONED WITH VACANT PLOT STAGE OF WORK: SECOND FLOOR LINTEL

ALONG OMOLA ROAD, BESIDE ODOMOLA SECONDARY SCHOOL, EPE. BUNGALOW