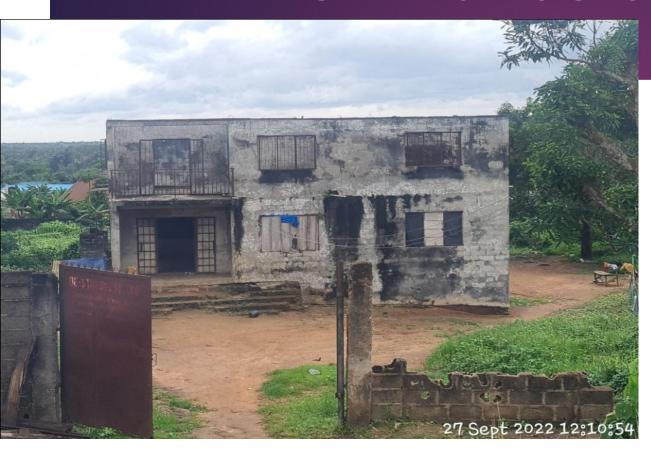

BUNGALOW

STAGE OF WORK: LINTEL LEVEL

ALONG IRAYE ROAD, BY ORIWU ROAD, IRAYE, EPE. TWO(2) FLOORS STRUCTURE ABANDONED WITH VACANT PLOT STAGE OF WORK: SECOND FLOOR LINTEL

ALONG OMOLA ROAD, BESIDE ODOMOLA SECONDARY SCHOOL, EPE. BUNGALOW