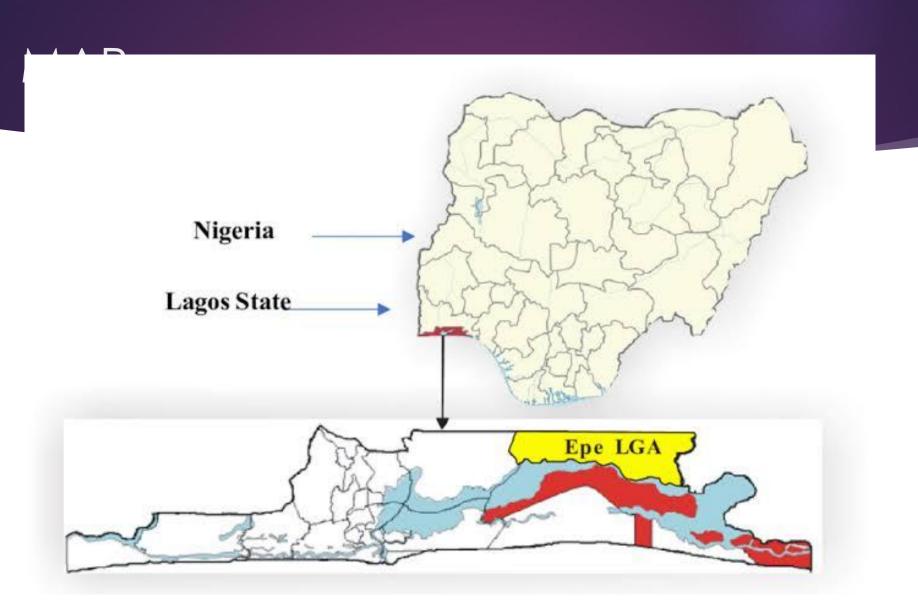

#### INTRODUCTION

► EPE IS A TOWN AND LOCAL GOVERNMENT AREA IN LAGOS STATE WITH TWO(2) LOCAL COUNCIL DEVELOPMENT AREA (EREDO AND IKOSI-EJINRIN LCDA).

ALONG AWOLOWO ROAD, OPPOSITE ODO-OBARA SECONDARY SCHOOL, EPE, LAGOS STATE.