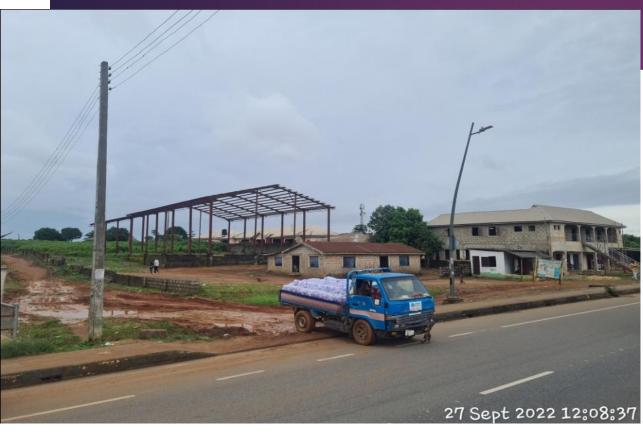

FOUR FLOORS STRUCTURE

STAGE OF WORK: ROOFED AND PLASTERED

ALONG OKE-OWODE STREET, BY OLOWOGBOWO STREET, EPE.

**BUNGALOW STRUCTURE** 

STAGE OF WORK: ROOFED, YET TO BE PLASTERED

APPROVAL NUM: DCB/080/DO/EP

ALONG LEKKI-EPE EXPRESSWAY, BY T-JUNCTION, EPE.
STAGE OF WORK: THIRD FLOOR SLAB FORMWORK IN PROGRESS