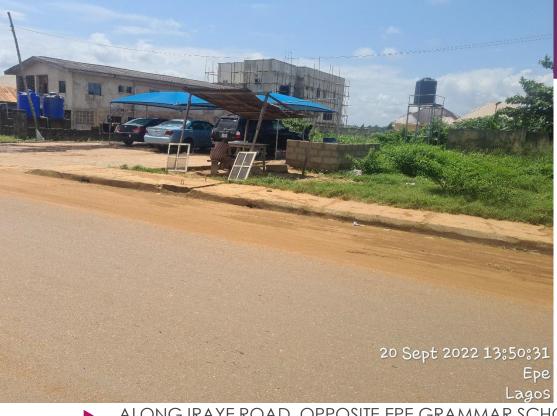

FOUR FLOORS STRUCTURE

STAGE OF WORK: ROOFED AND PLASTERED

ALONG OKE-OWODE STREET, BY OLOWOGBOWO STREET, EPE.

**BUNGALOW STRUCTURE** 

STAGE OF WORK: ROOFED, YET TO BE PLASTERED

APPROVAL NUM: DCB/080/DO/EP

ALONG LEKKI-EPE EXPRESSWAY, BY T-JUNCTION, EPE.
STAGE OF WORK: THIRD FLOOR SLAB FORMWORK IN PROGRESS