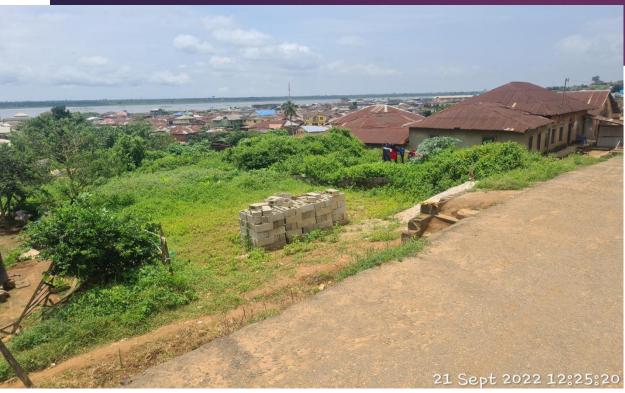

FOUR FLOORS STRUCTURE

STAGE OF WORK: ROOFED AND PLASTERED

ALONG OKE-OWODE STREET, BY OLOWOGBOWO STREET, EPE.

**BUNGALOW STRUCTURE** 

STAGE OF WORK: ROOFED, YET TO BE PLASTERED

APPROVAL NUM: DCB/080/DO/EP

ALONG LEKKI-EPE EXPRESSWAY, BY T-JUNCTION, EPE.
STAGE OF WORK: THIRD FLOOR SLAB FORMWORK IN PROGRESS