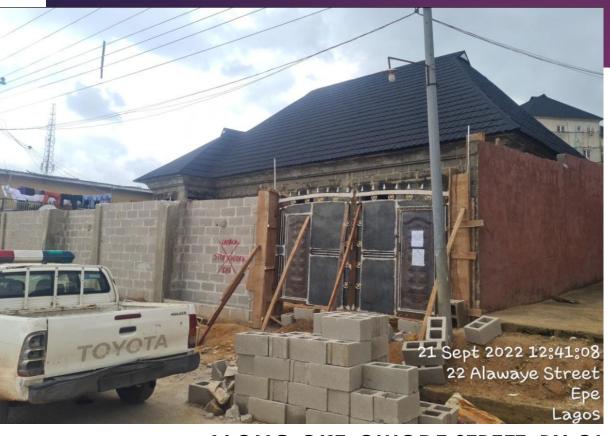

TURE





ALONG AWOLOWO ROAD, INSIDE EPE OGUNMODEDE CLUB, EPE, LAGOS STATE.

TWO FLOORS STRUCRURE

STAGE OF WORK: ROOF CARCASS





ALONG EID STREET, BESIDE PHCN OFFICE, ITAMARAN, EPE, LAGOS STATE.

**TWO FLOORS** 

STAGE OF WORK: ROOFED AND PLASTERED SUBMISSION NUMBER: EP2017/00/055/89





ALONG IRAYE-ODOMOLA ROAD, OPPOSITE ODOMOLA SECONDARY SCHOOL, ODOMOLA, EPE.
BUNGALOW STRUCTURE
STAGE OF WORK: ROOF CARCASS





ALONG ADEBOWALE ROAD, OPPOSITE ADEBOWALE HOUSE, ODOMOLA, EPE.

STAGE OF WORK: FOUNDATION LEVEL





ALONG LAGOS ROAD, OPPOSITE ANSAR-UD-DEEN SOCIETY OF NIGERIA **CENTRAL MOSQUE, EPE.** THREE FLOORS STRUCTURE

STAGE OF WORK: ROOFED AND PLASTERED





ALONG EPE-ITOIKIN ROAD, BESIDE CLUB ONTARIO LOUNGE, T-JUNCTION, EPE.

FOUR FLOORS STRUCTURE

STAGE OF WORK: ROOFED AND PLASTERED





ALONG OKE-OWODE STREET, BY OLOWOGBOWO STREET, EPE.

**BUNGALOW STRUCTURE** 

STAGE OF WORK: ROOFED, YET TO BE PLASTERED

APPROVAL NUM: DCB/080/DO/EP





ALONG LEKKI-EPE EXPRESSWAY, BY T-JUNCTION, EPE.
STAGE OF WORK: THIRD FLOOR SLAB FORMWORK IN PROGRESS





ALONG OMOJOLE STREET, OFF PETER-PETER STREET, EPE. STAGE OF WORK: SECOND FLOOR SLAB





PROPERTY OFF EPE-IJEBU ODE ROAD, OPPOSITE NIGERIA LAMP INDUSTRY,

ODOMOLA, EPE.

STAGE OF WORK: 4TH FLOOR LINTEL LEVEL





PROPERTY (C.A.C. CHURCH CAMP), ALONG LEKKI-EPE EXPRESSWAY, EPE. STAGE OF WORK: FOUNDATION LEVEL MULTIPLE CONSTRUCTION





ALONG LAGOS ROAD (CHRIST EMBASSY CHURCH), EPE, LAGOS STATE.

BUNGALOW

STAGE OF WORK: ROOFING STAGE





ALONG LAGOS ROAD, BESIDE LAGOS THEATRE, EPE, LAGOS STATE.

BUNGALOW

STAGE OF WORK: ROOFED AND