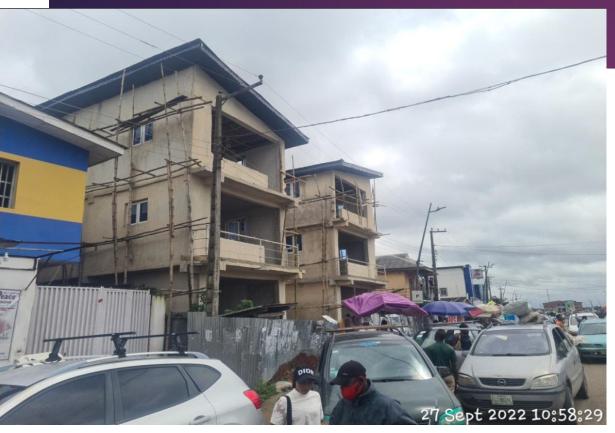

FOUR FLOORS STRUCTURE

STAGE OF WORK: ROOFED AND PLASTERED

ALONG OKE-OWODE STREET, BY OLOWOGBOWO STREET, EPE.

**BUNGALOW STRUCTURE** 

STAGE OF WORK: ROOFED, YET TO BE PLASTERED

APPROVAL NUM: DCB/080/DO/EP

ALONG LEKKI-EPE EXPRESSWAY, BY T-JUNCTION, EPE.
STAGE OF WORK: THIRD FLOOR SLAB FORMWORK IN PROGRESS