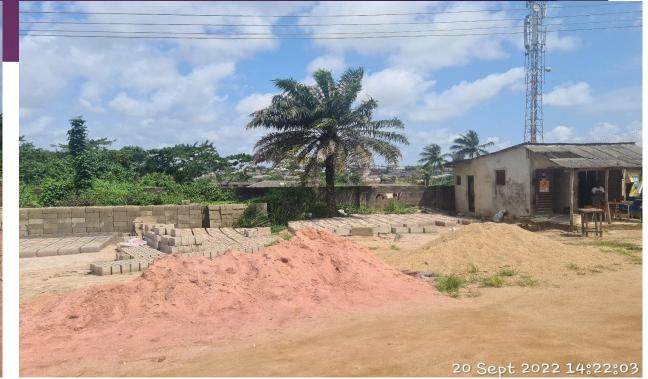

BUNGALOW

STAGE OF WORK: LINTEL LEVEL

ALONG IRAYE ROAD, BY ORIWU ROAD, IRAYE, EPE. TWO(2) FLOORS STRUCTURE ABANDONED WITH VACANT PLOT STAGE OF WORK: SECOND FLOOR LINTEL

ALONG OMOLA ROAD, BESIDE ODOMOLA SECONDARY SCHOOL, EPE. BUNGALOW