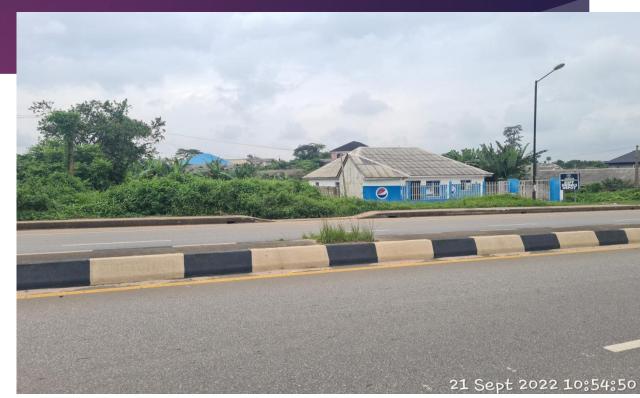

ALONG LAGOS ROAD (CHRIST EMBASSY CHURCH), EPE, LAGOS STATE.

BUNGALOW

STAGE OF WORK: ROOFING STAGE

ALONG LAGOS ROAD, BESIDE LAGOS THEATRE, EPE, LAGOS STATE.

BUNGALOW

STAGE OF WORK: ROOFED AND PLASTERED

- ALONG AWOLOWO ROAD, BESIDES WORKS-YARD, OKE-OYINBO, EPE
- VACANT
- EPE LGA