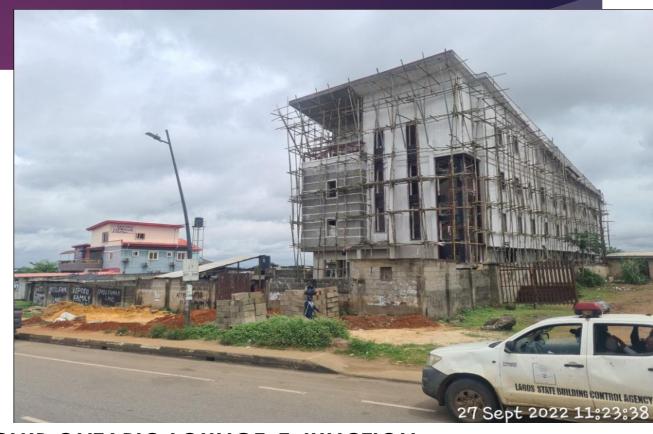

FOUR FLOORS STRUCTURE

STAGE OF WORK: ROOFED AND PLASTERED

ALONG OKE-OWODE STREET, BY OLOWOGBOWO STREET, EPE.

**BUNGALOW STRUCTURE** 

STAGE OF WORK: ROOFED, YET TO BE PLASTERED

APPROVAL NUM: DCB/080/DO/EP

ALONG LEKKI-EPE EXPRESSWAY, BY T-JUNCTION, EPE.
STAGE OF WORK: THIRD FLOOR SLAB FORMWORK IN PROGRESS