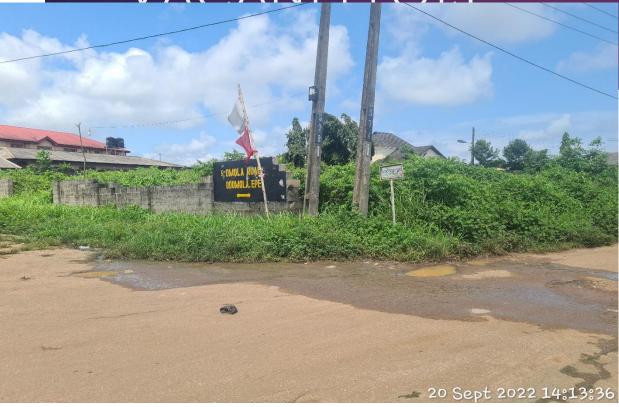

ALONG IRAYE-ODOMOLA ROAD, OPPOSITE ODOMOLA SECONDARY SCHOOL, ODOMOLA, EPE.
BUNGALOW STRUCTURE
STAGE OF WORK: ROOF CARCASS

ALONG ADEBOWALE ROAD, OPPOSITE ADEBOWALE HOUSE, ODOMOLA, EPE.

STAGE OF WORK: FOUNDATION LEVEL

- ► ALONG IRAYE-ODOMOLA ROAD, NO 5 OMOLA ROAD, ODOMOLA, EPE
- DWARF FENCED
- ► EEREDO LCDA

- ALONG OMOLA ROAD, BESIDE ODOMOLA SECONDARY SCHOOL, EPE
- VACANT
- ► EREDO LCDA

- OMOLA ROAD, ODOMOLA, EPE, BY OGUNKOYA ADEWALE STREET, EPE
- ► FENCED AND GATED
- EREDO LCDA