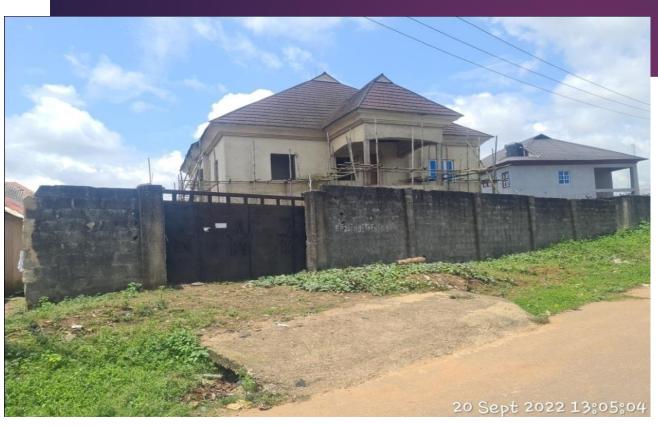

ALONG AWOLOWO ROAD, INSIDE EPE OGUNMODEDE CLUB, EPE, LAGOS STATE.

TWO FLOORS STRUCRURE

STAGE OF WORK: ROOF CARCASS

ALONG EID STREET, BESIDE PHCN OFFICE, ITAMARAN, EPE, LAGOS STATE.

**TWO FLOORS** 

STAGE OF WORK: ROOFED AND PLASTERED SUBMISSION NUMBER: EP2017/00/055/89