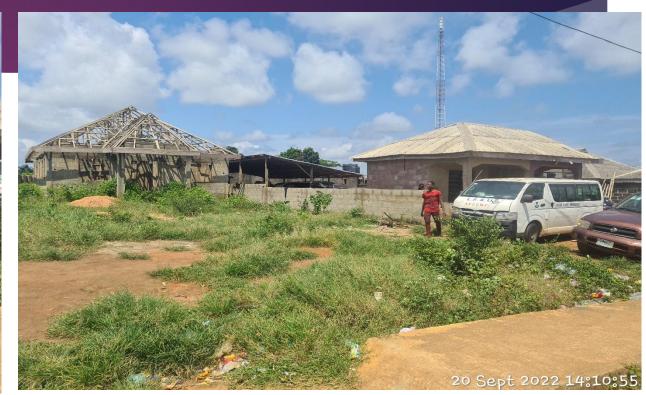

BUNGALOW

STAGE OF WORK: LINTEL LEVEL

ALONG IRAYE ROAD, BY ORIWU ROAD, IRAYE, EPE. TWO(2) FLOORS STRUCTURE ABANDONED WITH VACANT PLOT STAGE OF WORK: SECOND FLOOR LINTEL

ALONG OMOLA ROAD, BESIDE ODOMOLA SECONDARY SCHOOL, EPE. BUNGALOW

STAGE OF WORK: ROOFED, YET TO BE PLASTERED

ALONG EPE-ITOIKIN ROAD, BESIDE DILLION & DANIEL PETROLEUM, TEMU, EPE
ABANDONED STEEL STRUCTURE

- ALONG EPE-ITOIKIN ROAD, TEMU, EPE
- ABANDONED TWO(2) FLOORS STRUCTURE