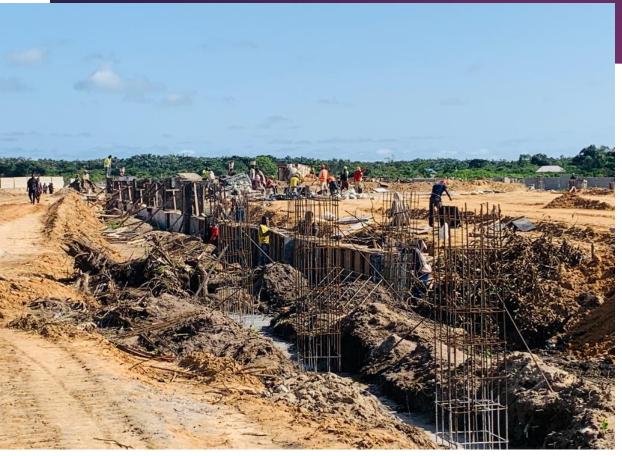

LA, EPE.

STAGE OF WORK: FOUNDATION LEVEL





ALONG LAGOS ROAD, OPPOSITE ANSAR-UD-DEEN SOCIETY OF NIGERIA **CENTRAL MOSQUE, EPE.** THREE FLOORS STRUCTURE

STAGE OF WORK: ROOFED AND PLASTERED





ALONG EPE-ITOIKIN ROAD, BESIDE CLUB ONTARIO LOUNGE, T-JUNCTION, EPE.

FOUR FLOORS STRUCTURE

STAGE OF WORK: ROOFED AND PLASTERED





ALONG OKE-OWODE STREET, BY OLOWOGBOWO STREET, EPE.

**BUNGALOW STRUCTURE** 

STAGE OF WORK: ROOFED, YET TO BE PLASTERED

APPROVAL NUM: DCB/080/DO/EP





ALONG LEKKI-EPE EXPRESSWAY, BY T-JUNCTION, EPE.
STAGE OF WORK: THIRD FLOOR SLAB FORMWORK IN PROGRESS





ALONG OMOJOLE STREET, OFF PETER-PETER STREET, EPE. STAGE OF WORK: SECOND FLOOR SLAB





PROPERTY OFF EPE-IJEBU ODE ROAD, OPPOSITE NIGERIA LAMP INDUSTRY,

ODOMOLA, EPE.

STAGE OF WORK: 4TH FLOOR LINTEL LEVEL





PROPERTY (C.A.C. CHURCH CAMP), ALONG LEKKI-EPE EXPRESSWAY, EPE. STAGE OF WORK: FOUNDATION LEVEL MULTIPLE CONSTRUCTION





ALONG LAGOS ROAD (CHRIST EMBASSY CHURCH), EPE, LAGOS STATE.

BUNGALOW

STAGE OF WORK: ROOFING STAGE





ALONG LAGOS ROAD, BESIDE LAGOS THEATRE, EPE, LAGOS STATE.

BUNGALOW

STAGE OF WORK: ROOFED AND PLASTERED





- ALONG AWOLOWO ROAD, BESIDES WORKS-YARD, OKE-OYINBO, EPE
- VACANT
- EPE LGA





- ► ALONG AWOLOWO ROAD, BESIDES HIGH COURT, OKE-OYINBO, EPE
- VACANT
- ► EPE LGA





- ALONG AWOLOWO ROAD, BESIDES THANI-OLADUNJOYE OLD PEOPLE CARE CENTRE, OKE-OYINBO, EPE
- VACANT
- ► EPE LGA





- ALONG AWOLOWO ROAD, BESIDES GOSPEL CHURCH OF CHRIST, EPE, LAGOS STATE
- **VACANT**
- **EPE LGA**





- ALONG AWOLOWO ROAD, INSIDE EPE OGUNMODEDE CLUB, EPE, LAGOS STATE.
- VAC