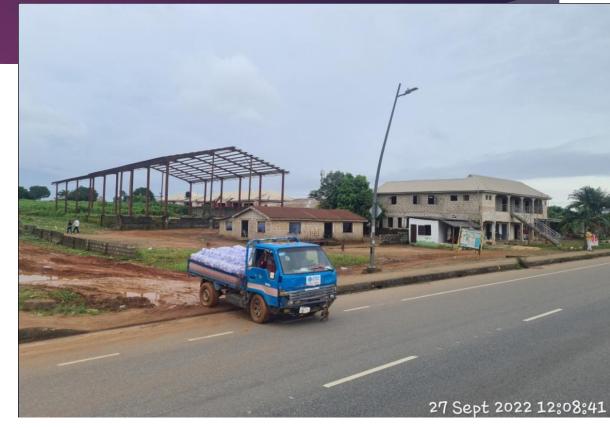

STAGE OF WORK: ROOFED, YET TO BE PLASTERED

ALONG EPE-ITOIKIN ROAD, BESIDE DILLION & DANIEL PETROLEUM, TEMU, EPE
ABANDONED STEEL STRUCTURE

- ALONG EPE-ITOIKIN ROAD, TEMU, EPE
- ABANDONED TWO(2) FLOORS STRUCTURE