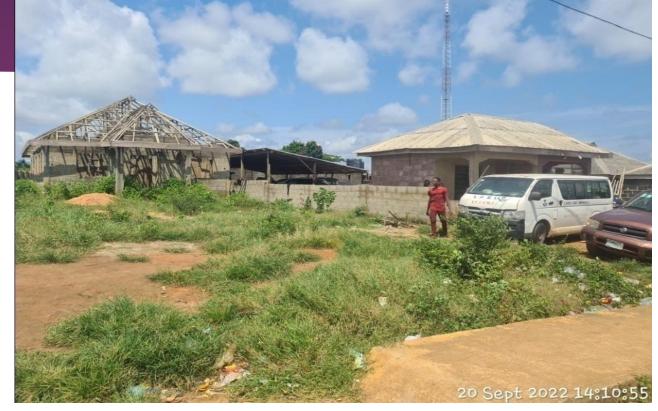

BUNGALOW

STAGE OF WORK: LINTEL LEVEL

ALONG IRAYE ROAD, BY ORIWU ROAD, IRAYE, EPE. TWO(2) FLOORS STRUCTURE ABANDONED WITH VACANT PLOT STAGE OF WORK: SECOND FLOOR LINTEL

ALONG OMOLA ROAD, BESIDE ODOMOLA SECONDARY SCHOOL, EPE. BUNGALOW