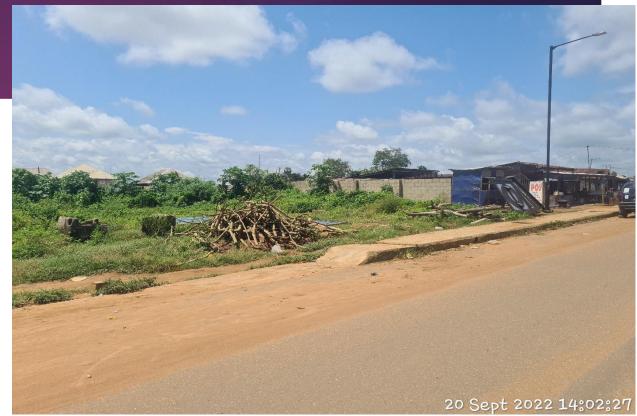

BUNGALOW

STAGE OF WORK: LINTEL LEVEL

ALONG IRAYE ROAD, BY ORIWU ROAD, IRAYE, EPE. TWO(2) FLOORS STRUCTURE ABANDONED WITH VACANT PLOT STAGE OF WORK: SECOND FLOOR LINTEL

ALONG OMOLA ROAD, BESIDE ODOMOLA SECONDARY SCHOOL, EPE. BUNGALOW