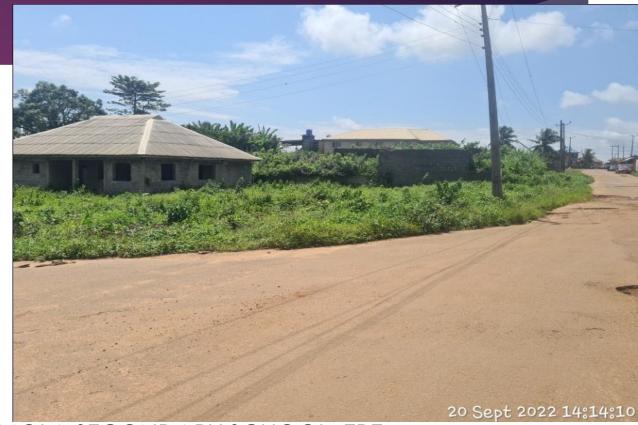

BUNGALOW

STAGE OF WORK: LINTEL LEVEL

ALONG IRAYE ROAD, BY ORIWU ROAD, IRAYE, EPE. TWO(2) FLOORS STRUCTURE ABANDONED WITH VACANT PLOT STAGE OF WORK: SECOND FLOOR LINTEL

ALONG OMOLA ROAD, BESIDE ODOMOLA SECONDARY SCHOOL, EPE. BUNGALOW