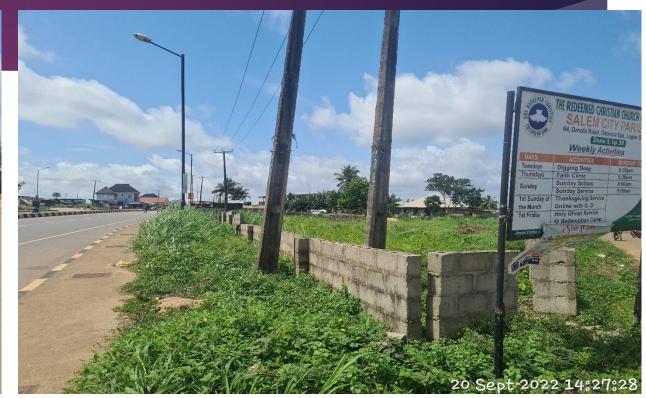

ALONG AWOLOWO ROAD, INSIDE EPE OGUNMODEDE CLUB, EPE, LAGOS STATE.

TWO FLOORS STRUCRURE

STAGE OF WORK: ROOF CARCASS

ALONG EID STREET, BESIDE PHCN OFFICE, ITAMARAN, EPE, LAGOS STATE.

**TWO FLOORS** 

STAGE OF WORK: ROOFED AND PLASTERED SUBMISSION NUMBER: EP2017/00/055/89