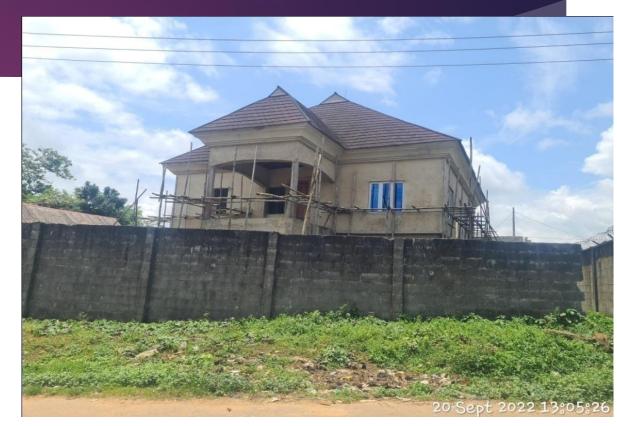

ALONG AWOLOWO ROAD, INSIDE EPE OGUNMODEDE CLUB, EPE, LAGOS STATE.

TWO FLOORS STRUCRURE

STAGE OF WORK: ROOF CARCASS

ALONG EID STREET, BESIDE PHCN OFFICE, ITAMARAN, EPE, LAGOS STATE.

**TWO FLOORS** 

STAGE OF WORK: ROOFED AND PLASTERED SUBMISSION NUMBER: EP2017/00/055/89