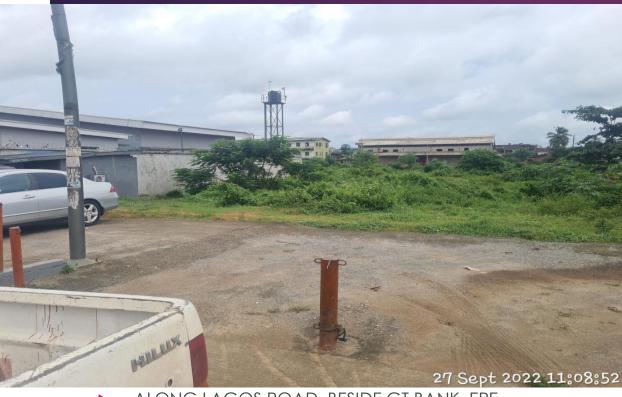

ALONG LAGOS ROAD, OPPOSITE ANSAR-UD-DEEN SOCIETY OF NIGERIA **CENTRAL MOSQUE, EPE.** THREE FLOORS STRUCTURE

STAGE OF WORK: ROOFED AND PLASTERED

ALONG EPE-ITOIKIN ROAD, BESIDE CLUB ONTARIO LOUNGE, T-JUNCTION, EPE.