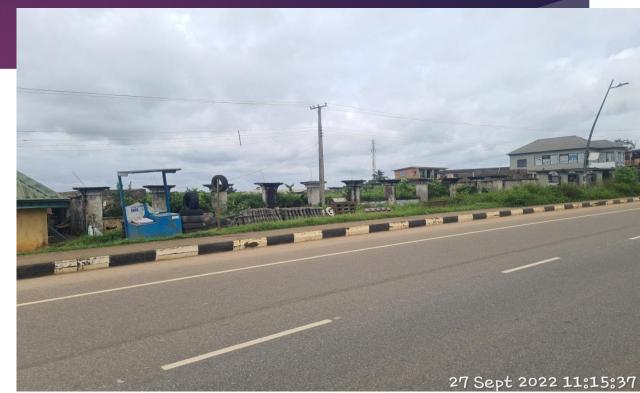

ALONG LAGOS ROAD (CHRIST EMBASSY CHURCH), EPE, LAGOS STATE.

BUNGALOW

STAGE OF WORK: ROOFING STAGE

ALONG LAGOS ROAD, BESIDE LAGOS THEATRE, EPE, LAGOS STATE.

BUNGALOW

STAGE OF WORK: ROOFED AND PLASTERED

- ALONG AWOLOWO ROAD, BESIDES WORKS-YARD, OKE-OYINBO, EPE
- VACANT
- EPE LGA