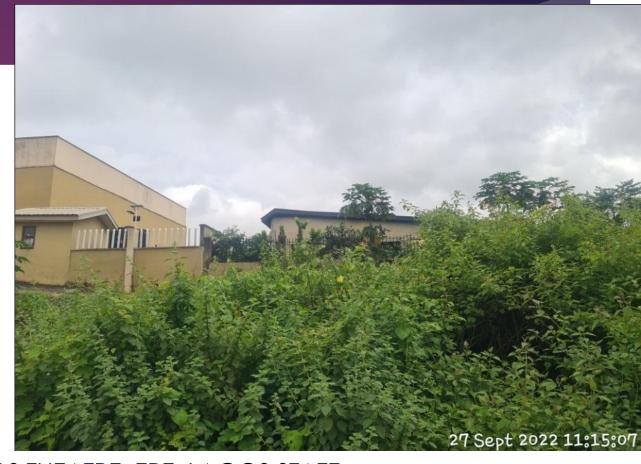

ALONG LAGOS ROAD (CHRIST EMBASSY CHURCH), EPE, LAGOS STATE.

BUNGALOW

STAGE OF WORK: ROOFING STAGE

ALONG LAGOS ROAD, BESIDE LAGOS THEATRE, EPE, LAGOS STATE.

BUNGALOW

STAGE OF WORK: ROOFED AND PLASTERED

- ALONG AWOLOWO ROAD, BESIDES WORKS-YARD, OKE-OYINBO, EPE
- VACANT
- EPE LGA