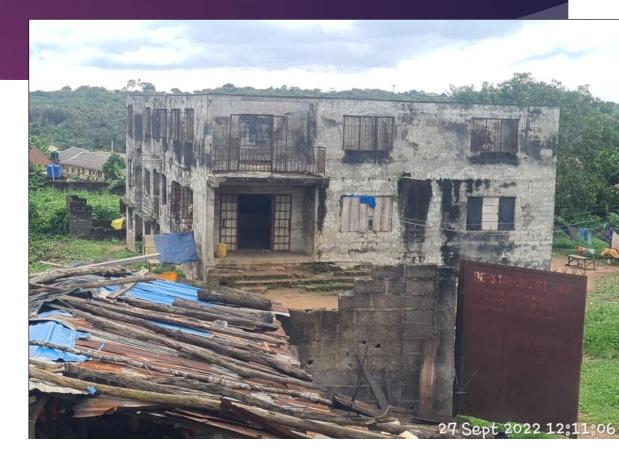

BUNGALOW

STAGE OF WORK: LINTEL LEVEL

ALONG IRAYE ROAD, BY ORIWU ROAD, IRAYE, EPE. TWO(2) FLOORS STRUCTURE ABANDONED WITH VACANT PLOT STAGE OF WORK: SECOND FLOOR LINTEL

ALONG OMOLA ROAD, BESIDE ODOMOLA SECONDARY SCHOOL, EPE. BUNGALOW