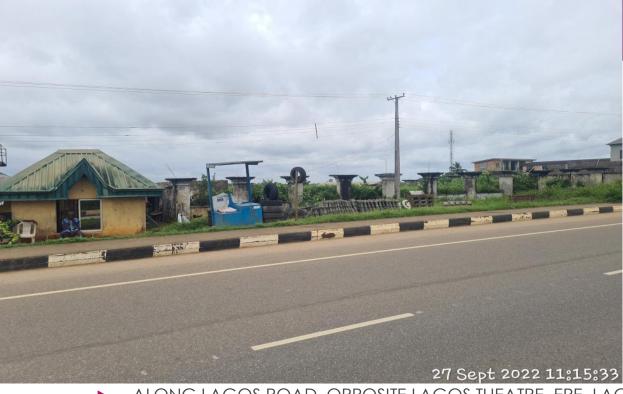

ALONG LAGOS ROAD (CHRIST EMBASSY CHURCH), EPE, LAGOS STATE.

BUNGALOW

STAGE OF WORK: ROOFING STAGE

ALONG LAGOS ROAD, BESIDE LAGOS THEATRE, EPE, LAGOS STATE.

BUNGALOW

STAGE OF WORK: ROOFED AND PLASTERED

- ALONG AWOLOWO ROAD, BESIDES WORKS-YARD, OKE-OYINBO, EPE
- VACANT
- EPE LGA