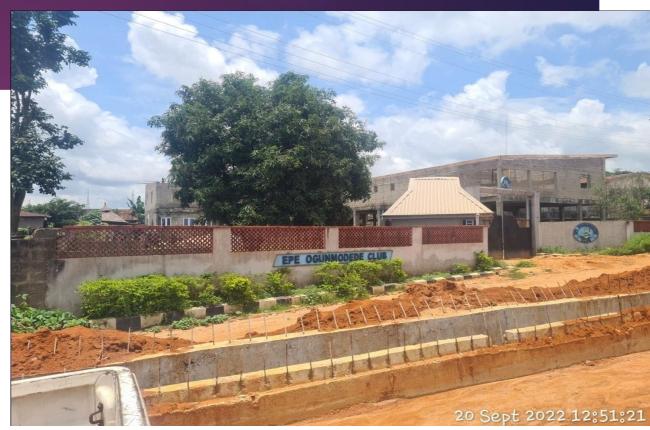

ALONG AWOLOWO ROAD, INSIDE EPE OGUNMODEDE CLUB, EPE, LAGOS STATE.

TWO FLOORS STRUCRURE

STAGE OF WORK: ROOF CARCASS

ALONG EID STREET, BESIDE PHCN OFFICE, ITAMARAN, EPE, LAGOS STATE.

**TWO FLOORS** 

STAGE OF WORK: ROOFED AND PLASTERED SUBMISSION NUMBER: EP2017/00/055/89

- ALONG AWOLOWO ROAD, INSIDE EPE OGUNMODEDE CLUB, EPE, LAGOS STATE.
- VACANT
- ► EPE LGA

- ALONG AWOLOWO ROAD, OPPOSITE BADO-OKE STREET, EPE, LAGOS STATE
- VACANT
- ▶ EPE LGA

- ALONG AWOLOWO ROAD, BESIDE COTTAGE GUEST HOUSE, EPE, LAGOS STATE
- VACANT PLOT
- ► EPE LGA