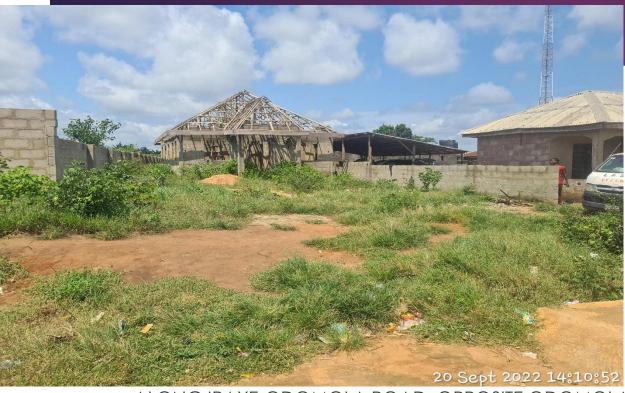

BUNGALOW

STAGE OF WORK: LINTEL LEVEL

ALONG IRAYE ROAD, BY ORIWU ROAD, IRAYE, EPE. TWO(2) FLOORS STRUCTURE ABANDONED WITH VACANT PLOT STAGE OF WORK: SECOND FLOOR LINTEL

ALONG OMOLA ROAD, BESIDE ODOMOLA SECONDARY SCHOOL, EPE. BUNGALOW

STAGE OF WORK: ROOFED, YET TO BE PLASTERED

ALONG EPE-ITOIKIN ROAD, BESIDE DILLION & DANIEL PETROLEUM, TEMU, EPE
ABANDONED STEEL STRUCTURE

- ALONG EPE-ITOIKIN ROAD, TEMU, EPE
- ABANDONED TWO(2) FLOORS STRUCTURE