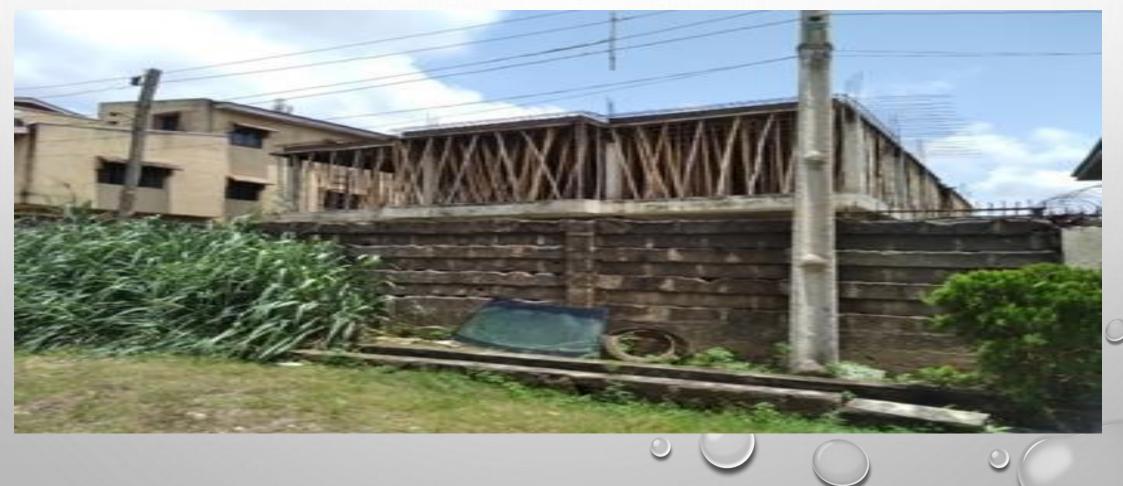

### VACANT LAND ALONG EREJUWA CRESCENT, OFF SARAH FABOYEDE STREET, OFF ISHERI OSHUN ROAD, BUCKNOR, EJIGBO, LAGOS.

VACANT LAND WITH TRANSFORMER ON IT ALONG EREJUWA CRESCENT, OFF SARAH FABOYEDE STREET, OFF ISHERI OSHUN ROAD, BUCKNOR, EJIGBO, LAGOS.