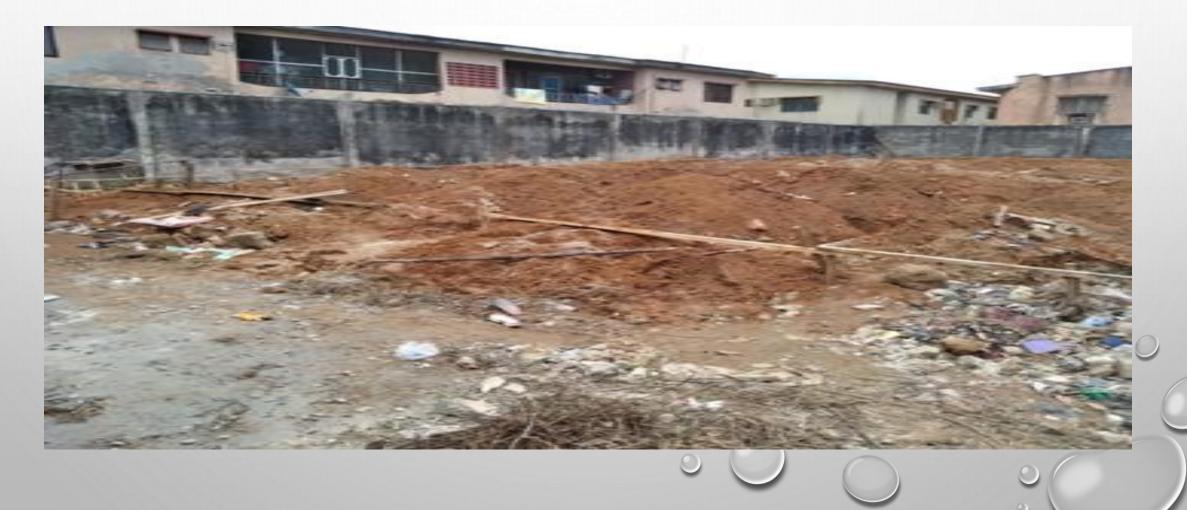

# COMPENDIUM OF VACANT SITES IN EJIGBO DISTRICT, OCTOBER, 2022

### VACANT PLOT ALONG DAUDA ILLOH STREET, COKER ROAD, OFF NNPC ROAD, EJIGBO, LAGOS.