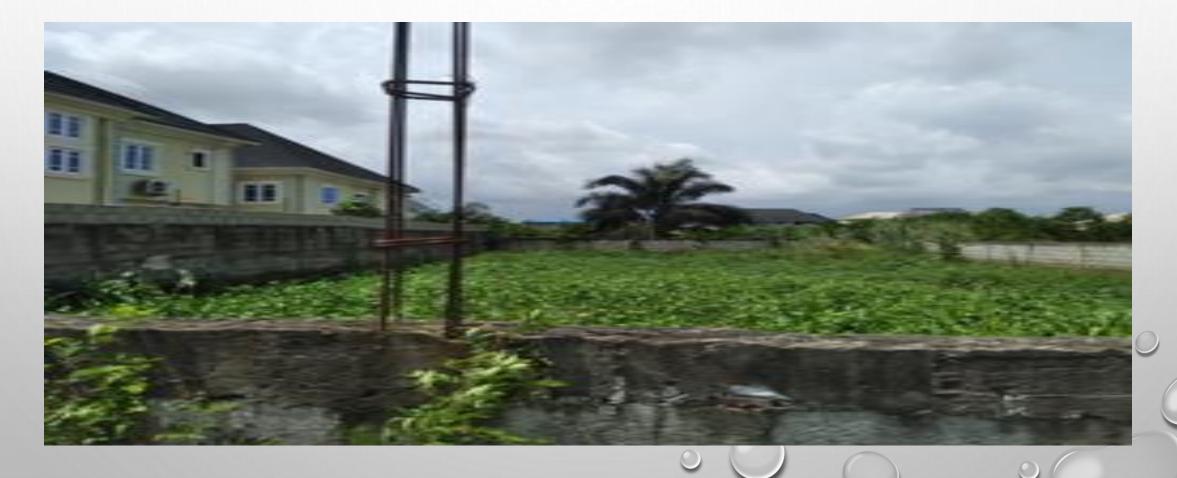

### VACANT LAND ALONG EREJUWA CRESCENT, OFF SARAH FABOYEDE STREET, OFF ISHERI OSHUN ROAD, BUCKNOR, EJIGBO, LAGOS.

VACANT LAND WITH TRANSFORMER ON IT ALONG EREJUWA CRESCENT, OFF SARAH FABOYEDE STREET, OFF ISHERI OSHUN ROAD, BUCKNOR, EJIGBO, LAGOS.