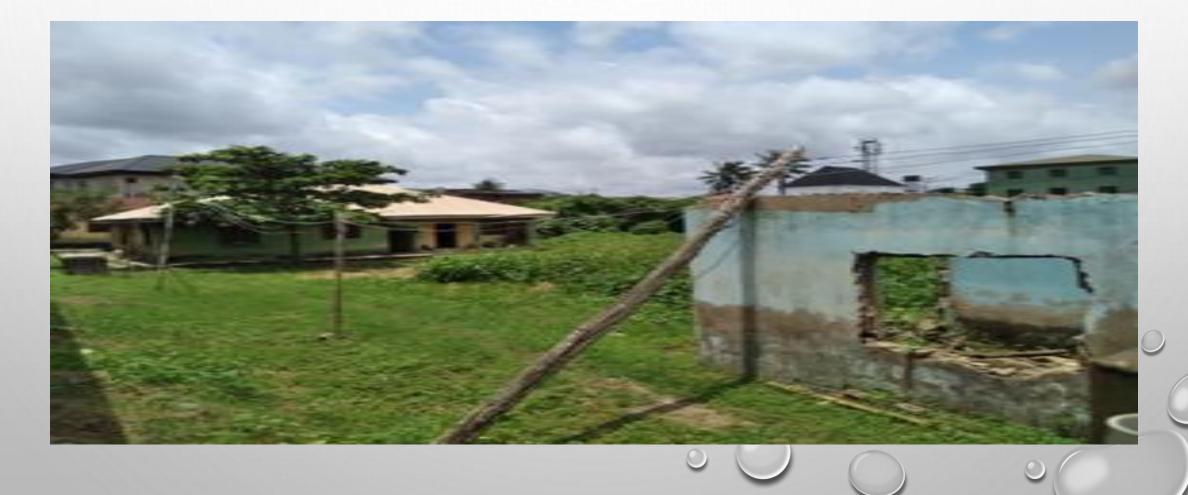

### VACANT LAND ALONG EREJUWA CRESCENT, OFF SARAH FABOYEDE STREET, OFF ISHERI OSHUN ROAD, BUCKNOR, EJIGBO, LAGOS.

VACANT LAND WITH TRANSFORMER ON IT ALONG EREJUWA CRESCENT, OFF SARAH FABOYEDE STREET, OFF ISHERI OSHUN ROAD, BUCKNOR, EJIGBO, LAGOS.