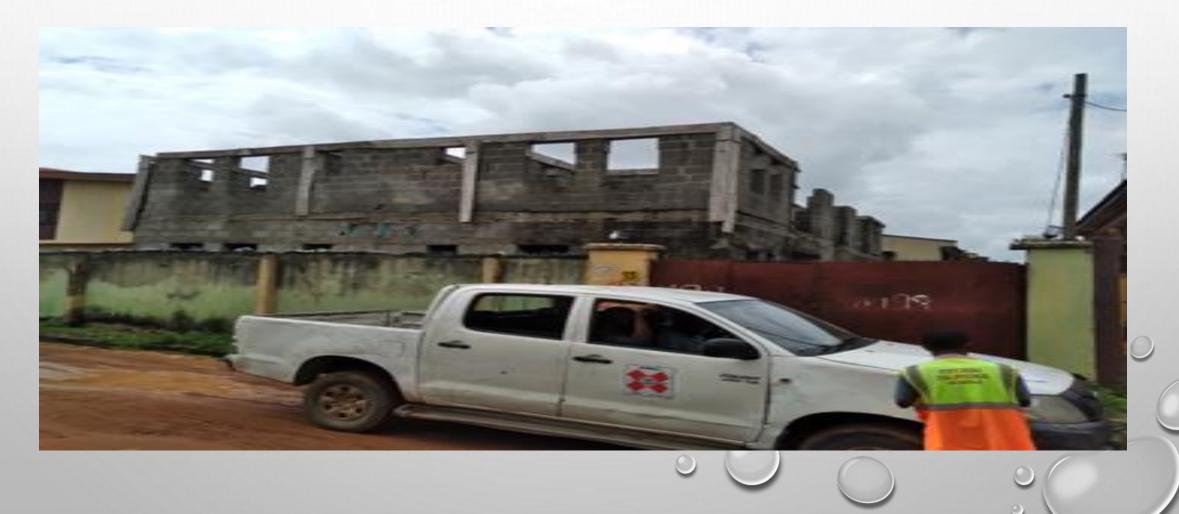

### COMPENDIUM OF ABANDONED STRUCTURE IN EJIGBO DISTRICT, 2022.

### ABANDONED PROPERTY AT 56, LAFENWA STREET, OFF NNPC ROAD, DALEKO BUS STOP, EJIGBO, LAGOS.