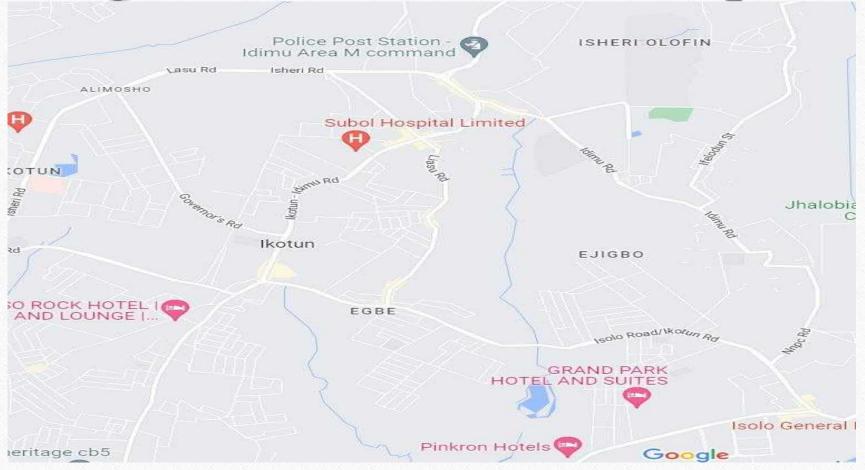

## Egbe Idimu District Office Location

Egbe-Idimu District Office is located at Mosholasi Bustop, Opposite Goodtime Eatery, beside Ram Market, Iyana Ipaja, Alimosho Local Government Area Lagos.