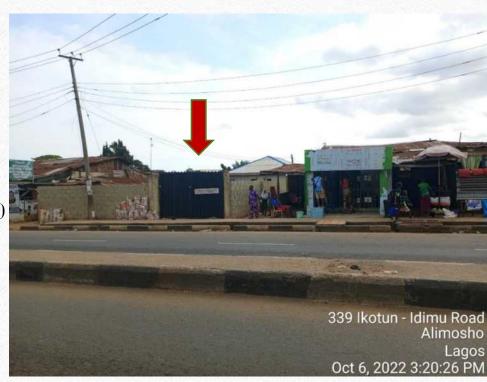

### BUILDINGS UNDERGOING RENOVATION

**EGBE-IDIMU DISTRICT** 

#### **ALONG IKOTUN ROAD**

#2 Ikotun Sep 29, 2022 11:45:19 AM

PROPERTY ALONG HASSAN BALOGUN STREET, OFF LASU ISHERI ROAD, EGBE-IDIMU

PROPERTY ALONG IKOTUN ROAD, BESIDE DOMINOS PIZZ, COLLEGE B/STOP, EGBE-IDIMU, LAGOS