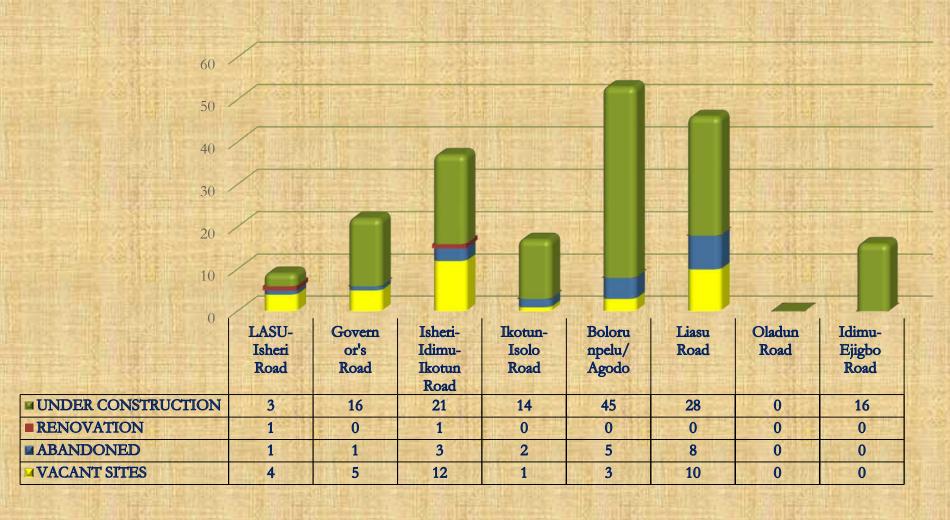

#### **OUTLOOK**

- ➤ In October, 2022, the inventory of vacant plots, abandoned buildings as well as buildings undergoing renovation, remodeling or construction within Egbe-Idimu district was taken and documented in this piece.
- Precisely, LASU-Isheri road, Governor's road, Isheri-Idimu-Ikotun road, Ikotun-Isolo road, Liasu road, Oladun road, Idimu-Ejigbo road and Bolorunpelu Agodo area were covered within the time frame.