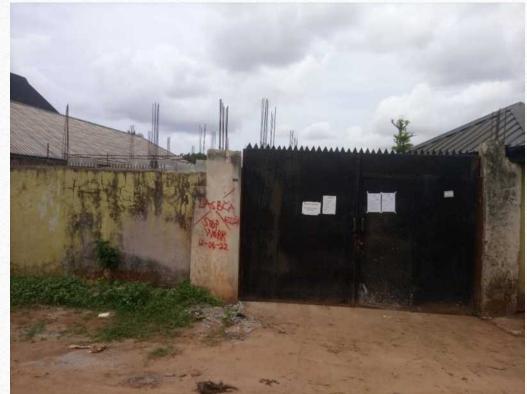

#### ABANDONED STRUCTURES AT LASU-ISHERI AREA

PROPERTY BESIDE NO 27, HASSAN BALOGUN STREET, OFF LASU-ISHERI ROAD, EGBE-IDIMU, LAGOS

## LASU-ISHERI ROAD

| S/N | LOCATION/ADDRESS                                                                               | LGA/LCDA | DESCRIPTION OF PROPERTY | IWORK                                | DEVELOPMENT<br>PERMIT<br>STATUS | PICTURES | DATE       | REMARKS |
|-----|------------------------------------------------------------------------------------------------|----------|-------------------------|--------------------------------------|---------------------------------|----------|------------|---------|
| 1   | PROPERTY BESIDE NO 27,<br>HASSAN BALOGUN STREET,<br>OFF LASU-ISHERI ROAD,<br>EGBE-IDIMU, LAGOS |          | 1-FLOOR,<br>DISTRESS    | GROUND<br>FLOOR,<br>ROOFING<br>LEVEL |                                 |          | 06/10/2022 |         |