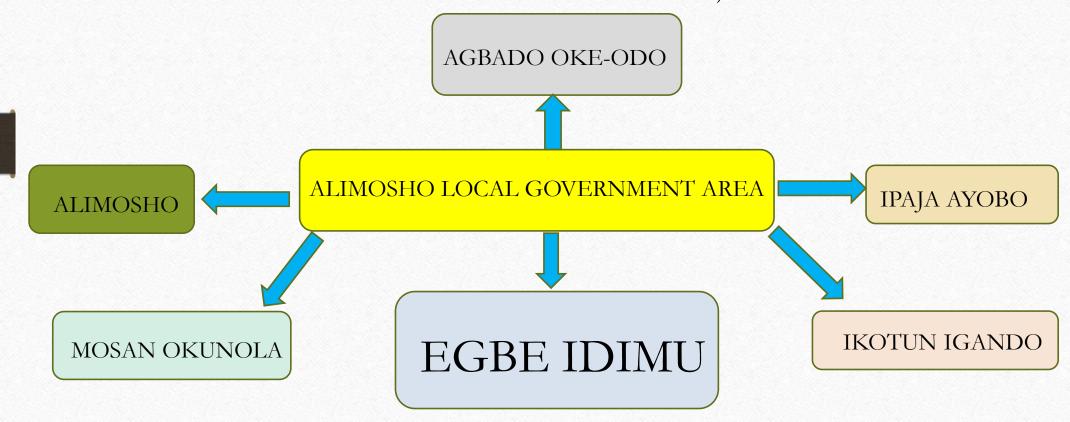

# LAGOS STATE BUILDING CONTROL AGENCY MODUS OPERANDI OF TECHNICAL ARM

ADMINISTRATIVE DIVISIONS

LOCAL BUILDING CONTROL OFFICES (DISTRICT OFFICES)

Egbe-Idimu District Office is one out of six Local Building Control Offices under Alimosho Local Government Area within Ikeja Administrative Division