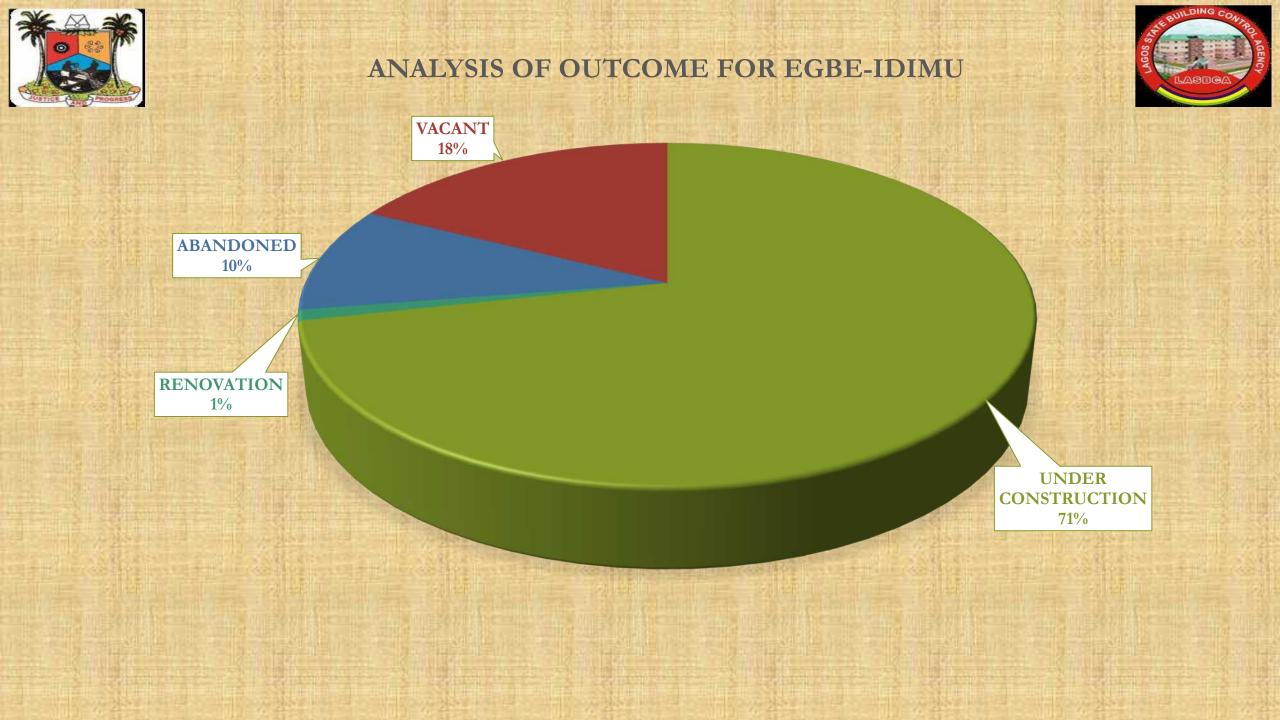

#### **FOREWORD**

- Fundamentally, the statutory duty of Lagos State Building Control Agency (LASBCA) is to ensure that every building in the state is safe and functional at any time and any stage, be it existing, undergoing renovation/construction or completed building.
- To this end, the need to keep record of properties such as land and buildings within the state in order to be able to track development cannot be over emphasized.
- Consequently, the compilation of certain categories of properties within Egbe-Idimu district was carried out in line with the directive of the General Manager, Lagos State Building Control Agency (LASBCA), **Arc. Gbolohan Owodunni Oki**.

#### **OUTLOOK**

- ➤ In October, 2022, the inventory of vacant plots, abandoned buildings as well as buildings undergoing renovation, remodeling or construction within Egbe-Idimu district was taken and documented in this piece.
- Precisely, LASU-Isheri road, Governor's road, Isheri-Idimu-Ikotun road, Ikotun-Isolo road, Liasu road, Oladun road, Idimu-Ejigbo road and Bolorunpelu Agodo area were covered within the time frame.