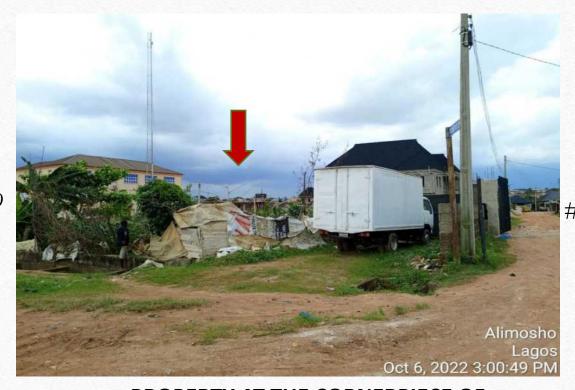

## ABANDONED BUILDINGS

**EGBE-IDIMU DISTRICT** 

#### ABANDONED STRUCTURES AT BOLORUNPELU/ AGODO AREA

PROPERTY AT NO 10, AMUDALATU STREET, AGODO, EGBE-IDIMU, LAGOS

PROPERTY AT NO 16, AKEJA ROAD, ILE-IWE B/STOP, EGBE-IDIMU, LAGOS

48 Akinrosove Street Oct 6, 2022 2:00: