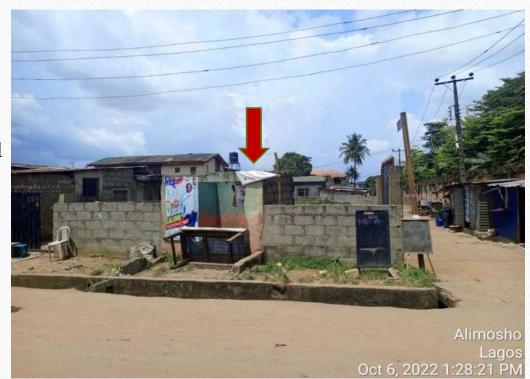

PROPERTY ALONG AN EXISTING STREET,

| 28  | OFF AMUSA STREET, AGODO, EGBE-<br>IDIMU, LAGOS                                                       | EGBE-IDIMU |                             |                                | NOT ASCERTAINED | NOT ASCERTAINED          | NO                              |                      |        |  |  |  |
|-----|------------------------------------------------------------------------------------------------------|------------|-----------------------------|--------------------------------|-----------------|--------------------------|---------------------------------|----------------------|--------|--|--|--|
|     | EJIGBO ROAD                                                                                          |            |                             |                                |                 |                          |                                 |                      |        |  |  |  |
| s/N | LOCATION/ADDRESS                                                                                     | LGA/LCDA   | DESCRIPTION<br>OF PROPERTY  | STAGE OF WORK                  |                 | AUTHORIZATIO<br>N STATUS | STAGE CERTIFICATION<br>(IF ANY) | PICTURES             | REMARK |  |  |  |
|     | PROPERTY ALONG EJIGBO ROAD, EGBE-<br>IDIMU, LAGOS                                                    | EGBE-IDIMU | BUNGALOW                    | ROOFED                         | YES             | YES                      | YES                             | And the state of the |        |  |  |  |
| 2   | Property Alongalong Otitoloju<br>Street, Alhaja B/Stop, Idimu, Lagos                                 | EGBE-IDIMU | BUNGALOW                    | ROOFED                         | YES             | YES                      | YES                             |                      |        |  |  |  |
| 3   | PROPERTY BESIDE NO 29, SEGUN<br>ADESANYA STREET, EJIGBO ROAD, EGBE-<br>IDIMU, LAGOS                  | EGBE-IDIMU | ONGOING<br>CONSTRUCTIO<br>N | FIRST FLOOR SLAB               | NOT ASCERTAINED | NOT ASCERTAINED          | NO                              |                      |        |  |  |  |
| 4   | PROPERTY BESIDE NO 12 LAWRENCE<br>STREET, OFF EJIGBO ROAD, EGBE-IDIMU,<br>LAGOS                      | EGBE-IDIMU | TWO FLOOR                   | FINISHES                       | NOT ASCERTAINED | NOT ASCERTAINED          | NO                              |                      |        |  |  |  |
| 5   | PROPERTY BESIDE NO 3, BOLA ADELAGUN<br>STREET, OFF POWERLINE ROAD, EJIGBO<br>ROAD, EGBE-IDIMU, LAGOS | EGBE-IDIMU |                             | FIRST FLOOR<br>WINDOW<br>LEVEL | NOT ASCERTAINED | NOT ASCERTAINED          | NO                              |                      |        |  |  |  |