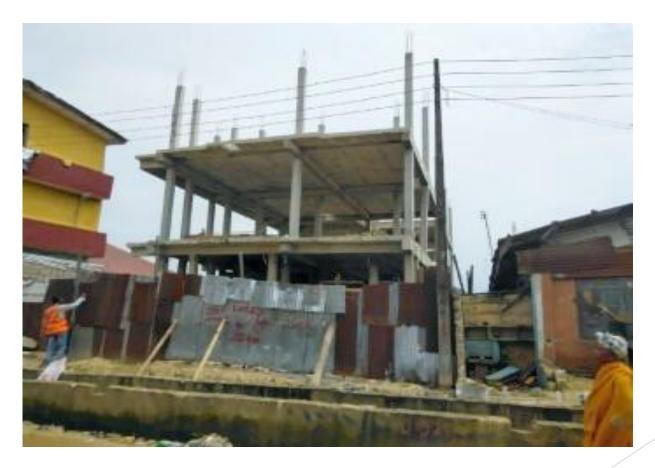

### COMPENDIUM OF STRUCTURES UNDER CONSTRUCTION IN LAGOS ST

#### **APAPA IGANMU DISTRICT**

| S/N | LOCATION/ADDRESS                          | LGA/LCDA         | DESCRIPTION<br>OF | STAGE OF<br>WORK      | DEVELOPMENT<br>PERMIT | AUTHORIZ<br>STATU |
|-----|-------------------------------------------|------------------|-------------------|-----------------------|-----------------------|-------------------|
|     |                                           |                  | PROPERTY          | WORK                  | STATUS                | JIAIG             |
| 1   | The property at NO 14, Raimi Street, off  | Apapa - Iganmu   | 2 floor           | Roof Beam             | Nil                   | Nil               |
|     | Ekunjimistreet,offApapa - Iganmu road     |                  | residential       |                       |                       |                   |
| 2   | The property at NO 15, Raimi Street, off  | Apapa - Iganmu   | 2 floor           | Plastering            | Nil                   | Nil               |
|     | Ekunjimistreet,offApapa - Iganmu road     |                  | residential       |                       |                       |                   |
| 3   | The property at NO 16 Sari -              | Sari Iganmu      | residential       | 1 <sup>st</sup> floor | Approved              | Nil               |
|     | IganmuOrilelagos                          |                  |                   | slab                  |                       |                   |
| 4   | The property beside NO 43 Gaskiya road,   | IjoraBadia       | residential       | foundation            | Nil                   | Nil               |
|     | IjoraBadia                                |                  |                   |                       |                       |                   |
| 5   | The property at NO 2, JimohAdeyemi,       | IjoraBadia       | residential       | Finishing             | Nil                   | Nil               |
|     | IjoraBadia                                |                  |                   |                       |                       |                   |
| 6   | The property beside NO 4                  | Ijorabadia       | residential       | 3 <sup>rd</sup> floor | Nil                   | Nil               |
|     | Fadaniljorabadia                          |                  |                   | columns               |                       |                   |
| 7   | The property behinde an existing building | IjoraBadiaApapa  | residential       | First floor           | Nil                   | Nil               |
|     | along Amusustreet,offGaskia road,         |                  |                   | slabs                 |                       |                   |
|     | IjoraBadiaApapa                           |                  |                   |                       |                       |                   |
| 8   | The property at NO 6, Adejiyan street,    | IjoraOloyeApapa. | residential       | German                | Nil                   | Nil               |
|     | IjoraOloyeApapa.                          |                  |                   | floor                 |                       |                   |
| 9   | The property beside NO 6, Adejiyan        | IjoraOloye,      | residential       | Finishing             | Nil                   | Nil               |
|     | street, IjoraOloye, Apapa                 | Арара            |                   |                       |                       |                   |
| 10  | 25 Ogedengbe,GraApapa                     | Арара            | residential       | Roofed                | Approval              | Nil               |
|     |                                           |                  |                   |                       | granted               | MG CON            |