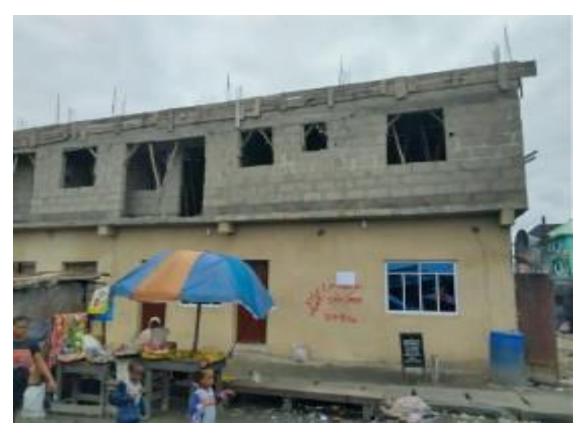

### COMPENDIUM OF STRUCTURES UNDERGOING RENOVATION AND REMODELLING WORKS IN LAGOS STATE

#### **APAPA IGANMU DISTRICT**

| S/N          | LOCATION/ADDRESS                                       | LCALCDA    | DESCRIPTION OF      | STAGE OF                  | DEVELOPMENT | AUTHORIZATION | PICTURES | DATE    | REMARKS   |
|--------------|--------------------------------------------------------|------------|---------------------|---------------------------|-------------|---------------|----------|---------|-----------|
| <b>5/1</b> 9 | LOCATION/ADDRESS                                       | LGA/LCDA   | PROPERTY            | WORK                      | PERMIT      | STATUS        | PICTURES | DATE    | NEIVIAKKS |
|              |                                                        |            | PROPERTY            | WORK                      | STATUS      | SIAIUS        |          |         |           |
| 1            | The property at NO<br>4, JimohAdeyemi,<br>IjoraBadia   | IjoraBadia | Bungalowresidential | Partitioning              |             | Nil           |          | 4/10/22 |           |
| 2            | The property at NO<br>9, JimohAdeyemi,<br>IjoraBadia   | IjoraBadia | Bungalowresidential | Roof                      | Nil         | Nil           |          | 4/10/22 |           |
| •            | The property along<br>akorede street,<br>IjoraBadia    | IjoraBadia | Bungalowresidential | No work<br>was<br>ongoing | Nil         | Nil           |          | 4/10/22 |           |
| 4            | The property at NO<br>5, Oranyan street,<br>GRA, Apapa | Apapa      | Bungalowresidential | Plastering                | Nil         | Nil           |          | 1/09/22 |           |
|              | ı                                                      |            | ı                   | 1                         | 1           | 1             |          | S SOOPY | LASB      |

| 5 | The property<br>opposite flour mills<br>Nigeria (MRS filling<br>Station) Wharf road,<br>Apapa | Арара      | Commercial PFS      | Renovation                | Approved | Nil     |            | 1/09/22  |
|---|-----------------------------------------------------------------------------------------------|------------|---------------------|---------------------------|----------|---------|------------|----------|
| 6 | The property at NO<br>4, Adeyemi street,<br>Badialjora                                        | Badialjora | Bungalowresidential | No work<br>was<br>ongoing | Nil      | Nil     | A STATE OF | 4/10/22  |
| 7 | The property along<br>Wharf road, Apapa                                                       | Арара      | Commercial PFS      | Renovation                | Approved | Granted |            | 21/09/22 |