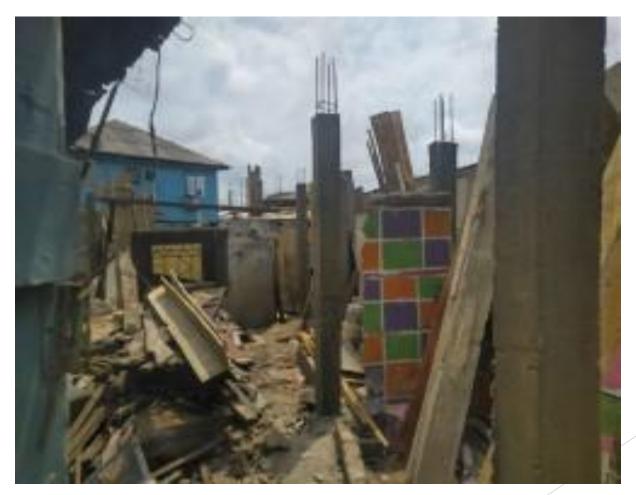

### COMPENDIUM OF STRUCTURES UNDER CONSTRUCTION IN LAGOS ST

#### **APAPA IGANMU DISTRICT**

| S/N | LOCATION/ADDRESS                          | LGA/LCDA         | DESCRIPTION<br>OF | STAGE OF<br>WORK      | DEVELOPMENT<br>PERMIT | AUTHORIZ<br>STATU |
|-----|-------------------------------------------|------------------|-------------------|-----------------------|-----------------------|-------------------|
|     |                                           |                  | PROPERTY          | WORK                  | STATUS                | JIAIG             |
| 1   | The property at NO 14, Raimi Street, off  | Apapa - Iganmu   | 2 floor           | Roof Beam             | Nil                   | Nil               |
|     | Ekunjimistreet,offApapa - Iganmu road     |                  | residential       |                       |                       |                   |
| 2   | The property at NO 15, Raimi Street, off  | Apapa - Iganmu   | 2 floor           | Plastering            | Nil                   | Nil               |
|     | Ekunjimistreet,offApapa - Iganmu road     |                  | residential       |                       |                       |                   |
| 3   | The property at NO 16 Sari -              | Sari Iganmu      | residential       | 1 <sup>st</sup> floor | Approved              | Nil               |
|     | IganmuOrilelagos                          |                  |                   | slab                  |                       |                   |
| 4   | The property beside NO 43 Gaskiya road,   | IjoraBadia       | residential       | foundation            | Nil                   | Nil               |
|     | IjoraBadia                                |                  |                   |                       |                       |                   |
| 5   | The property at NO 2, JimohAdeyemi,       | IjoraBadia       | residential       | Finishing             | Nil                   | Nil               |
|     | IjoraBadia                                |                  |                   |                       |                       |                   |
| 6   | The property beside NO 4                  | Ijorabadia       | residential       | 3 <sup>rd</sup> floor | Nil                   | Nil               |
|     | Fadaniljorabadia                          |                  |                   | columns               |                       |                   |
| 7   | The property behinde an existing building | IjoraBadiaApapa  | residential       | First floor           | Nil                   | Nil               |
|     | along Amusustreet,offGaskia road,         |                  |                   | slabs                 |                       |                   |
|     | IjoraBadiaApapa                           |                  |                   |                       |                       |                   |
| 8   | The property at NO 6, Adejiyan street,    | IjoraOloyeApapa. | residential       | German                | Nil                   | Nil               |
|     | IjoraOloyeApapa.                          |                  |                   | floor                 |                       |                   |
| 9   | The property beside NO 6, Adejiyan        | IjoraOloye,      | residential       | Finishing             | Nil                   | Nil               |
|     | street, IjoraOloye, Apapa                 | Арара            |                   |                       |                       |                   |
| 10  | 25 Ogedengbe,GraApapa                     | Арара            | residential       | Roofed                | Approval              | Nil               |
|     |                                           |                  |                   |                       | granted               | MG CON            |