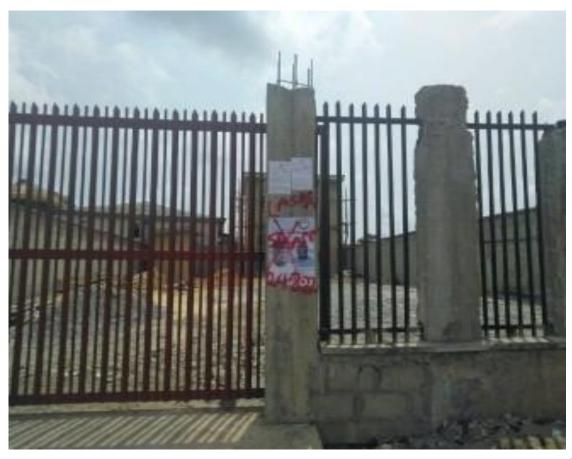

### LAGOS STATE BUILDING CONTROL AGENCY COMPENDIUM OF VACANT SITES IN LAGOS STATE

#### **APAPA DISTRICT**

| S/N | LOCATION                                                                               | LGA/LCDA                | STAGE OF WORK  | LAND APPROVAL/TITLE | DATE       | REMARKS |
|-----|----------------------------------------------------------------------------------------|-------------------------|----------------|---------------------|------------|---------|
| 1   | The property opposite<br>Saitaru petrol filling<br>station along Sari -<br>Iganmu road | Sari –<br>Iganmu/Apapa  | No development | NIL                 | 10/06/2022 |         |
| 2   | The property at NO 47,<br>Sari - Iganmu road,<br>beside RCCG Prince of<br>Peace Parish | Sari –<br>Iganmu/Apapa  | No development | NIL                 | 10/06/2022 |         |
| 3   | The property at NO 48,<br>Sari - Iganmu road                                           | Sari – Iganmu<br>/Apapa | No development | NIL                 | 10/06/2022 |         |
| 4   | The property beside 1B<br>Sari -Iganmu road                                            | Sari –<br>Iganmu/Apapa  | No development | NIL                 | 10/06/2022 |         |
| 5   | The property beside Ijora Causeway beside Jokonath petrol station                      | Ijora/ Apapa            | No development | NIL                 | 10/06/2022 |         |
| 6   | The property beside<br>Ijora Causeway close to<br>Coustain express                     | Ijora/ Apapa            | No development | NIL                 | 10/06/2022 |         |