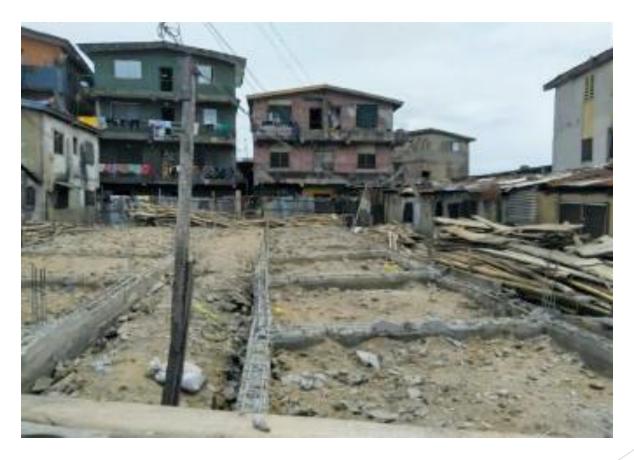

### COMPENDIUM OF STRUCTURES UNDER CONSTRUCTION IN LAGOS ST

#### **APAPA IGANMU DISTRICT**

| S/N | LOCATION/ADDRESS                          | LGA/LCDA         | DESCRIPTION<br>OF | STAGE OF<br>WORK      | DEVELOPMENT<br>PERMIT | AUTHORIZ<br>STATU |
|-----|-------------------------------------------|------------------|-------------------|-----------------------|-----------------------|-------------------|
|     |                                           |                  | PROPERTY          | WORK                  | STATUS                | JIAIG             |
| 1   | The property at NO 14, Raimi Street, off  | Apapa - Iganmu   | 2 floor           | Roof Beam             | Nil                   | Nil               |
|     | Ekunjimistreet,offApapa - Iganmu road     |                  | residential       |                       |                       |                   |
| 2   | The property at NO 15, Raimi Street, off  | Apapa - Iganmu   | 2 floor           | Plastering            | Nil                   | Nil               |
|     | Ekunjimistreet,offApapa - Iganmu road     |                  | residential       |                       |                       |                   |
| 3   | The property at NO 16 Sari -              | Sari Iganmu      | residential       | 1 <sup>st</sup> floor | Approved              | Nil               |
|     | IganmuOrilelagos                          |                  |                   | slab                  |                       |                   |
| 4   | The property beside NO 43 Gaskiya road,   | IjoraBadia       | residential       | foundation            | Nil                   | Nil               |
|     | IjoraBadia                                |                  |                   |                       |                       |                   |
| 5   | The property at NO 2, JimohAdeyemi,       | IjoraBadia       | residential       | Finishing             | Nil                   | Nil               |
|     | IjoraBadia                                |                  |                   |                       |                       |                   |
| 6   | The property beside NO 4                  | Ijorabadia       | residential       | 3 <sup>rd</sup> floor | Nil                   | Nil               |
|     | Fadaniljorabadia                          |                  |                   | columns               |                       |                   |
| 7   | The property behinde an existing building | IjoraBadiaApapa  | residential       | First floor           | Nil                   | Nil               |
|     | along Amusustreet,offGaskia road,         |                  |                   | slabs                 |                       |                   |
|     | IjoraBadiaApapa                           |                  |                   |                       |                       |                   |
| 8   | The property at NO 6, Adejiyan street,    | IjoraOloyeApapa. | residential       | German                | Nil                   | Nil               |
|     | IjoraOloyeApapa.                          |                  |                   | floor                 |                       |                   |
| 9   | The property beside NO 6, Adejiyan        | IjoraOloye,      | residential       | Finishing             | Nil                   | Nil               |
|     | street, IjoraOloye, Apapa                 | Арара            |                   |                       |                       |                   |
| 10  | 25 Ogedengbe,GraApapa                     | Арара            | residential       | Roofed                | Approval              | Nil               |
|     |                                           |                  |                   |                       | granted               | MG CON            |