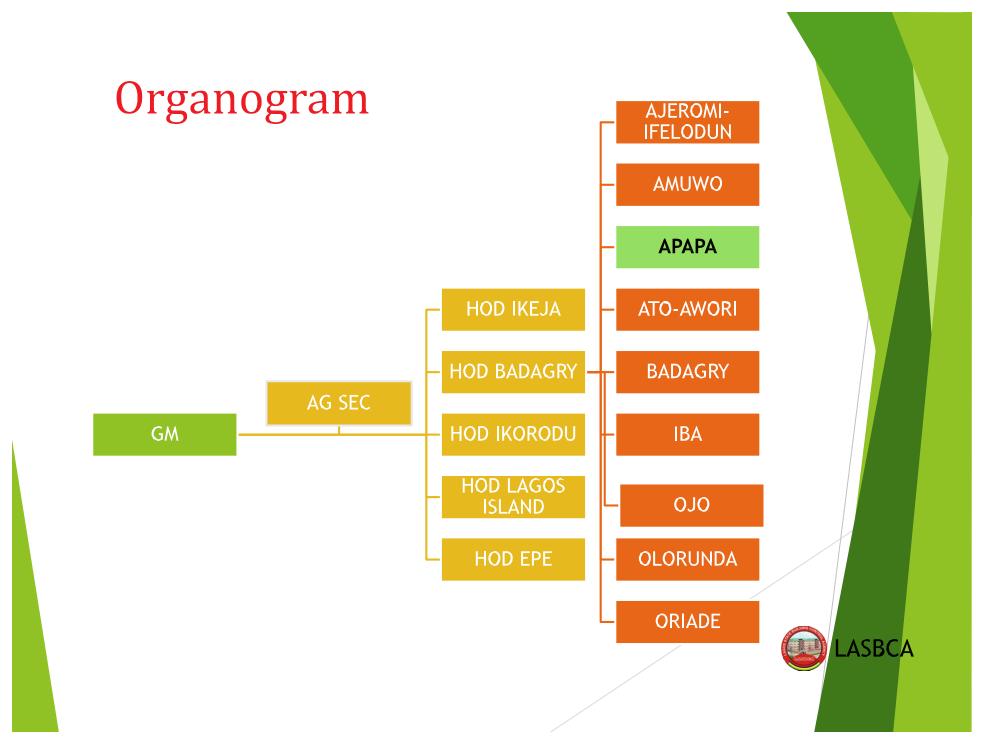

# HIS EXCELLENCY GOVERNOR OF LAGOS STATE BABAJIDE SANWO-OLU

GENERAL MANAGER

LAGOS STATE

BUILDING CONTROL AGENCY

ARCH. GBOLANHAN OKI

Outline

**LASBCA** 

- Introduction
- Organogram
- Scope of Coverage
- Map of Apapa and Apapa-Iganmu District
- Brief Introduction of Ongoing Construction, Renovation and Vacant plot In the District
- Compendium of Ongoing Construction Within Apapa [summary]
- Compendium of Renovation Within Apapa [summary]
- Compendium of Renovation Within Apapa [summary]
- Compendium of Vacant plot Within Apapa [summary]
- Compendium of Abandoned buildings Within Apapa [summary]
- Conclusions
- Question and Answer