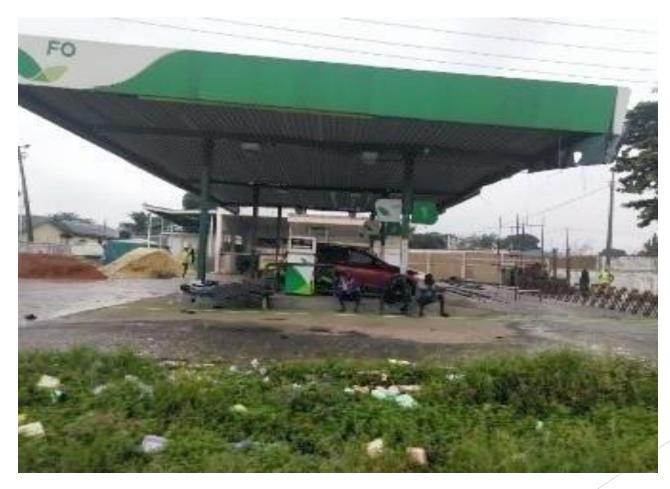

| 5 | The property<br>opposite flour mills<br>Nigeria (MRS filling<br>Station) Wharf road,<br>Apapa | Арара      | Commercial PFS      | Renovation                | Approved | Nil     |            | 1/09/22  |
|---|-----------------------------------------------------------------------------------------------|------------|---------------------|---------------------------|----------|---------|------------|----------|
| 6 | The property at NO<br>4, Adeyemi street,<br>Badialjora                                        | Badialjora | Bungalowresidential | No work<br>was<br>ongoing | Nil      | Nil     | A STATE OF | 4/10/22  |
| 7 | The property along<br>Wharf road, Apapa                                                       | Арара      | Commercial PFS      | Renovation                | Approved | Granted |            | 21/09/22 |