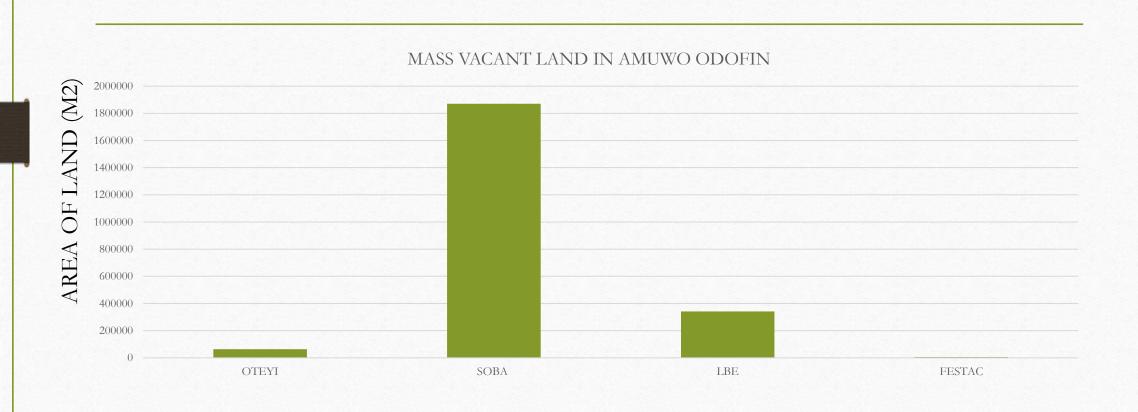

#### 1. Total Structures

- Under construction:189
- Remodeling / Renovation:2
- Abandoned Structures: 6
- Vacant plot :28
- Mass Vacant plot:4

- UC = UNDERGOING CONSTRUCTION
- R/R = REMODELLING / RENOVATION
- ABS = ABANDONED STRUCTURE
- VS = VACANT SITE

#### MASS LAND IN AMUWO ODOFIN