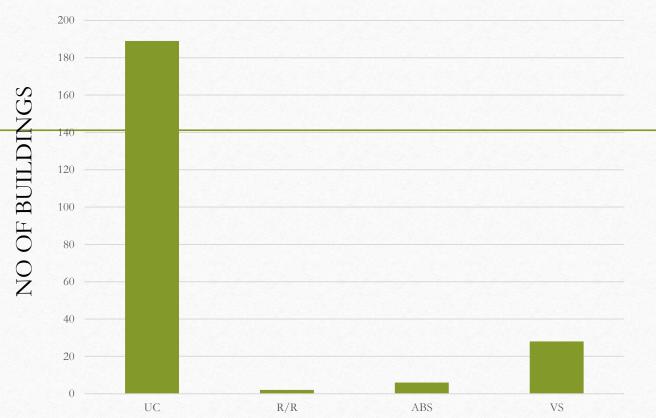

#### 1. Total Structures

- Under construction:189
- Remodeling / Renovation:2
- Abandoned Structures: 6
- Vacant plot :28
- Mass Vacant plot:4

- UC = UNDERGOING CONSTRUCTION
- R/R = REMODELLING / RENOVATION
- ABS = ABANDONED STRUCTURE
- VS = VACANT SITE