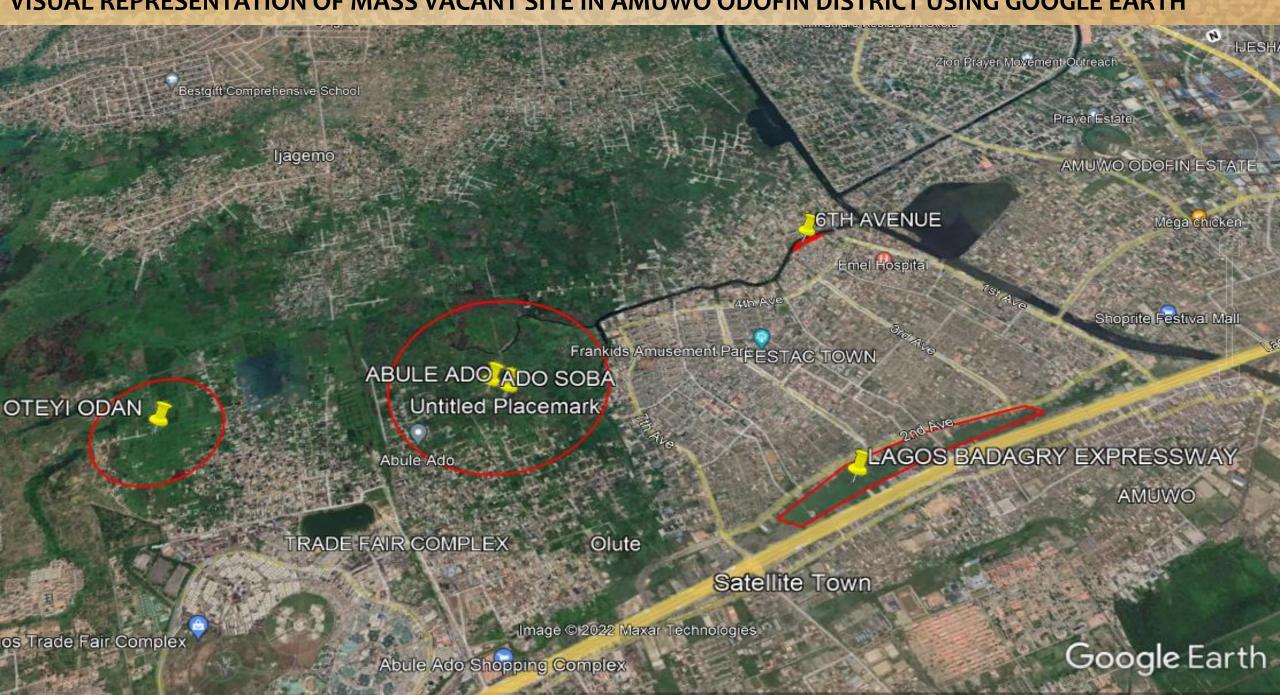

| LGA/LCDA  | STAGE OF WORK | LAND APPROVAL/TITLE | DATE      | AREA (M²)    |
|-----|-------------------------------------------------------|-----------|---------------|---------------------|-----------|--------------|
| 1   | MASS VACANT LAND AT OTEYI ABULE ADO                   | ABULE ADO | VACANT        | UNKNOWN             | 3/10/2022 | 629,228.06   |
| 2   | MASS VACANT LAND AT<br>ADO SOBA ABULE ADO             | ABULE ADO | VACANT        | UNKNOWN             | 3/10/2022 | 1,870,198.62 |
| 3   | MASS VACANT LAND<br>ALONG LAGOS BABAGRY<br>EXPRESSWAY | AMUWO     | VACANT        | UNKNOWN             | 3/10/2022 | 341,719.77   |

UNKNOWN

VACANT

3/10/2022 5,818.48

#### VISUAL REPRESENTATION OF MASS VACANT SITE IN AMUWO ODOFIN DISTRICT USING GOOGLE EARTH



### CONCLUSION

- In Summary,
- Under Construction is 189 buildings
- Renovations/Remodeling/ Refurbishments 2 Buildings
- Abandoned Structures 6 Structures
- Vacant Plots 28 Site
- Other Vacant Plot 4



### AMUWO-ODOFIN DISTRICT OFFICERS

MESI D. GEORGE

• IROKO .D. SEMAKO

OLUPINLA TEMITOPE

OLAYINKA .A. OLAYIWOLA

SOBOWALE FOLASHADE

• KERU, FUAD LEO

ADEWOLE SEGUN

OKPELI .O. OWHONIGHO

SUPERVISING DIRECTOR

- CIVIL ENGINEER

- CIVIL ENGINEER

- ARCHITECT

- BUILDER

- CIVIL ENGINEER

- BUILDER

- CIVIL ENGINEER



### THANKYOU