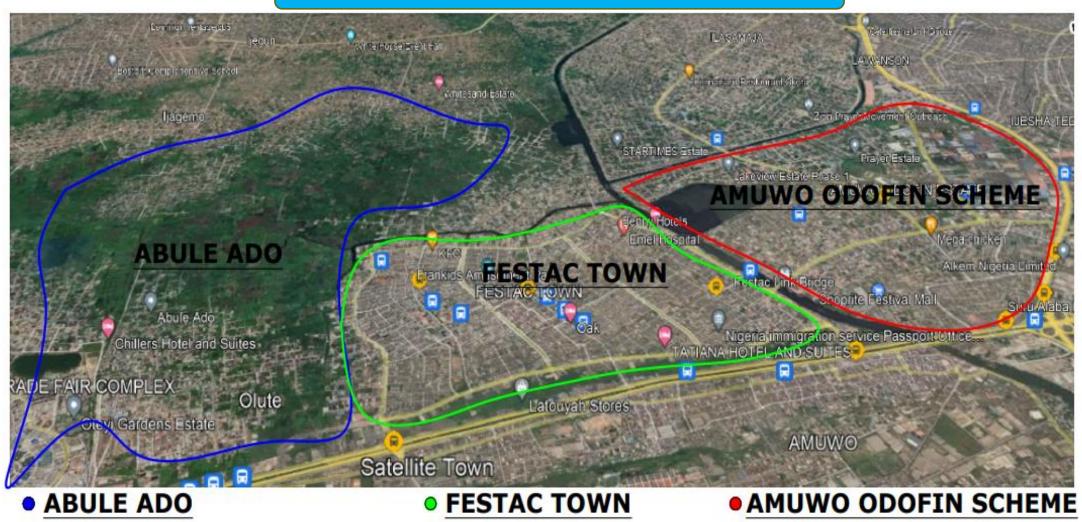

## INTRODUCTION

- Amuwo Local Government is one of the 20 Local Governments (LGs) of Lagos State and one of the LGs in the Badagry Division of <u>Lagos State</u>, Nigeria.
- The Old Amuwo Odofin Local Government comprises of Amuwo-Odofin Local Government and Oriade LCDA.
- Amuwo Odofin LASBCA District covers only Amuwo Local Government area and for the purpose of this enumeration did not cover Oriade LCDA.
- The exercise bothers on enumeration On under Going structure, Remodelling /Renovations, Abandon structures and Vacant sites in Amuwo-Odofin District, pictorial highlights of the structures used and their their approval status.
- Amuwo Odofin boundaries with Isolo District to the East, Apapa/Coker Aguda District to the West on the Apapa Oshodi Exp. Ojo District to the south and Oshodi District to the North.

#### SECTORS IN AMUWO – ODOFIN DISTRICT