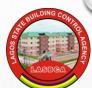

#### ONGOING CONSTRUCTION OFF WALE ADENUGA STREET, IRAWO - LAGOS

LASBGA

**STAGE:** FINISHES

NO OF FLOORS: TWO (2) FLOORS

PERMIT: NIL

**AUTHORIZATION: NIL** 

**GREEN STICKER: NILL** 

**REMARK: SEALED BY THE DISTRICT** 