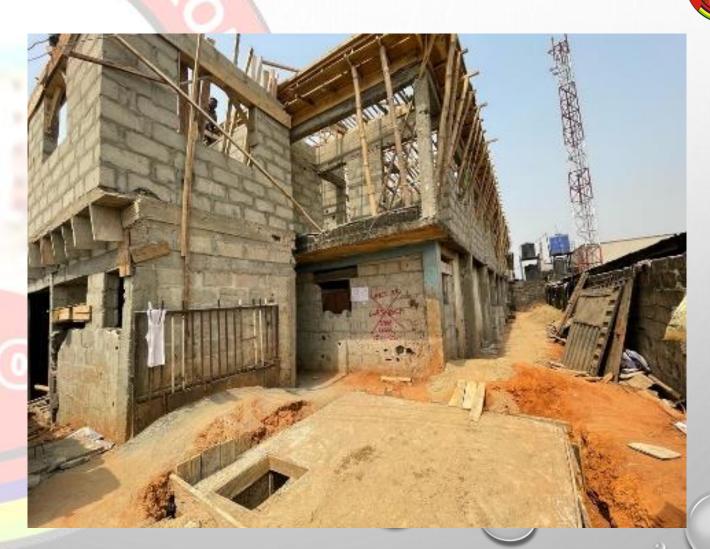

## LDING

ONGOING CONSTRUCTION AT THE CORNERPIECE OF BUARI STREET AND GANIYU CLOSE AGBOYI ESTABLISHED AGBOYI LAGOS.

**STAGE:** FOUNDATION WORKS (PILLING)

NO OF FLOORS: UNKNOWN

PERMIT: NIL

**AUTHORIZATION: NIL** 

**GREEN STICKER: NILL** 

**REMARK:** NO EVIDENCE OF STAGE

**ONGOING CONSTRUCTION AT THE END RIGHT OF FAUSAT SHOMADE OFF IDUMOTA STREET, IRAV** 

LAGOS.

**STAGE:** GROUND FLOOR BLOCK WORKS

NO OF FLOORS: UNKNOWN