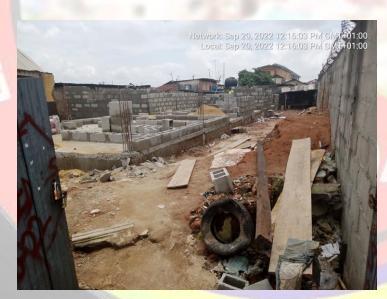

#### ONGOING CONSTRUCTION AT NO.11, ABIOLA STREET, OFF SOLOMON, KETU, ALAPERE.

**STAGE:** FOUNDATION WORKS

(EXCAVATION)

NO OF FLOORS: UNKNOWN

PERMIT: NIL

AUTHORIZATION: NIL GREEN STICKER: NILL

**REMARK: SEALED BY THE DISTRICT** 