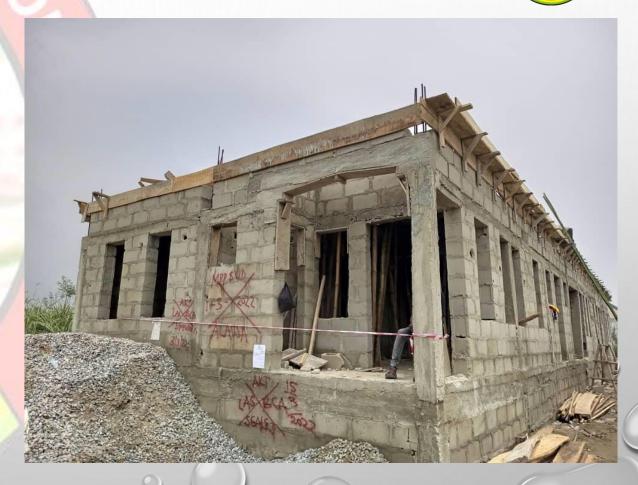

PERMIT: NIL

**AUTHORIZATION: NIL** 

**GREEN STICKER: NIL** 

**REMARK: SEALED BY THE DISTRICT** 

#### ONGOING CONTRUCTION ALONG (END) FAUSAT SHOMADE OFF IDUMOTA STREET, IR

LAGOS.

**STAGE**: GROUND FLOOR LINTEL

NO OF FLOORS: UNKNOWN

PERMIT: NIL

**AUTHORIZATION: NIL** 

**GREEN STICKER: NILL** 

**REMARK:** SEALED BY THE DISTRICT