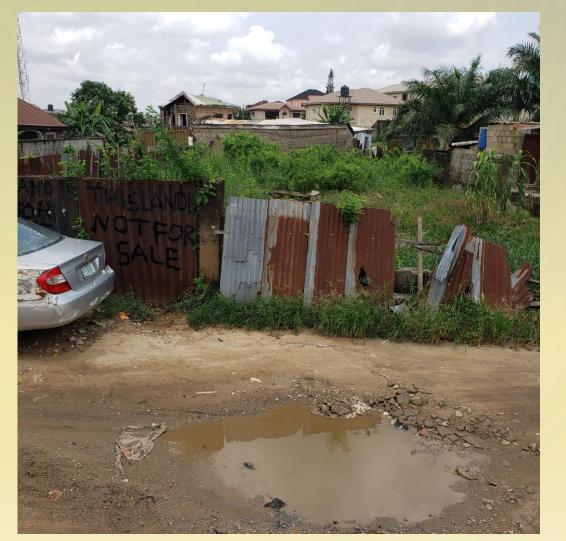

## THANK YOU

• ALONG ALHAJI OWO – ADE STREET, OFF BAKARE STREET, ALAPERE – KETU, LAGOS.

# ALONG ALH. OWO – ADE STREET OFF BAKARE STREET, ALAPERE K ETU.

**STAGE: VACANT** 

**PERMIT: UNKNOWN** 

**REMARK:** 