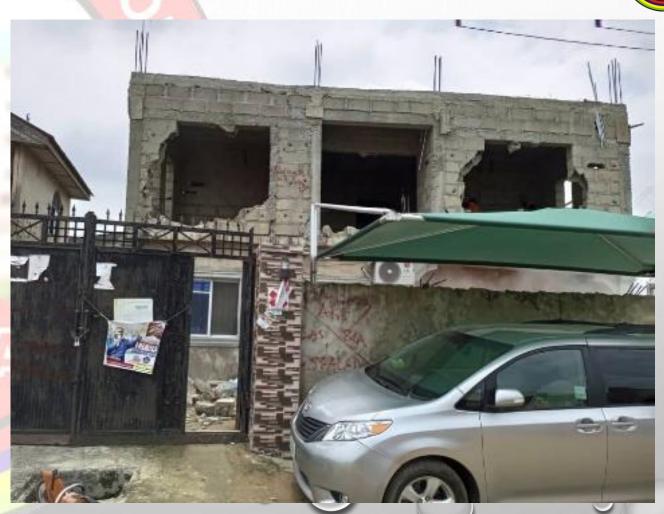

ONGOING CONSTRUCTION AT 3, AKINYEMI STREET, OFF ADISA BALOGUN STREET, AGBOYI - K LAGOS.

**STAGE:** FOUNDATION

NO OF FLOORS: UNKNOWN

PERMIT: YES

**AUTHORIZATION: YES** 

**GREEN STICKER:** YES

**REMARK: STAGE CERTIFICATION** 