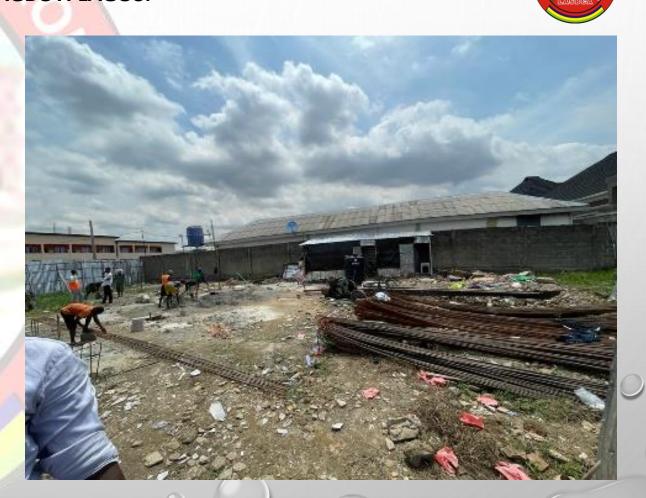

## LDING

ONGOING CONSTRUCTION AT THE CORNERPIECE OF BUARI STREET AND GANIYU CLOSE AGBOYI ESTABLISHED AGBOYI LAGOS.

**STAGE:** FOUNDATION WORKS (PILLING)

NO OF FLOORS: UNKNOWN

PERMIT: NIL

**AUTHORIZATION: NIL** 

**GREEN STICKER: NILL** 

**REMARK:** NO EVIDENCE OF STAGE

**ONGOING CONSTRUCTION AT THE END RIGHT OF FAUSAT SHOMADE OFF IDUMOTA STREET, IRAV** 

LAGOS.

**STAGE:** GROUND FLOOR BLOCK WORKS

NO OF FLOORS: UNKNOWN