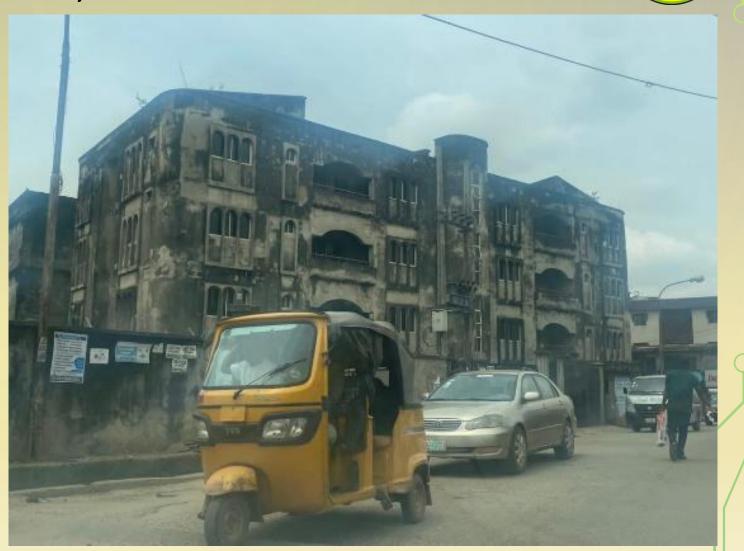

# ABANDONNED STRUCTURE ALONG ADEPITAN STREET, KETU, LAGOS.

**STAGE: VACANT** 

PERMIT: UNKNOWN

**REMARK: ABANDONNED** 