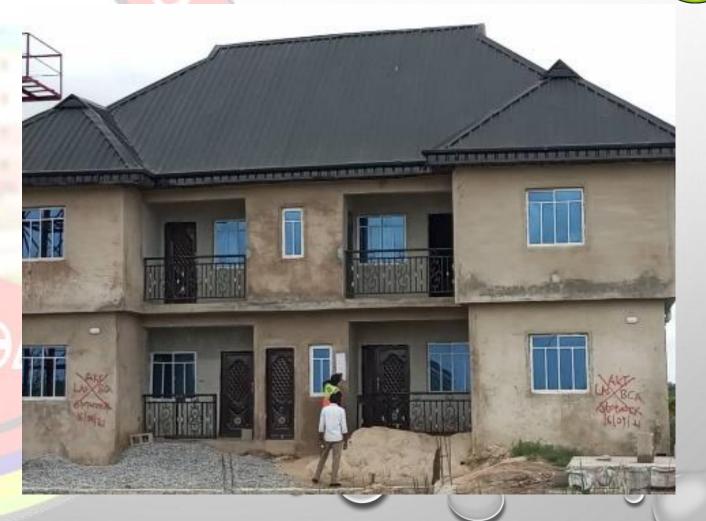

#### ONGOING CONSTRUCTION ALONG OLATUNDE SODIQUE CLOSE OFF OLAWALE RAMAN, IRAW LAGOS.

**STAGE:** FIRST FLOOR SLAB LEVEL

NO OF FLOORS: UNKNOWN

PERMIT: NIL

AUTHORIZATION: NIL GREEN STICKER: NILL

**REMARK:** SEALED AND TOKED BY THE AGENCY CENTRAL ENFORCEMENT