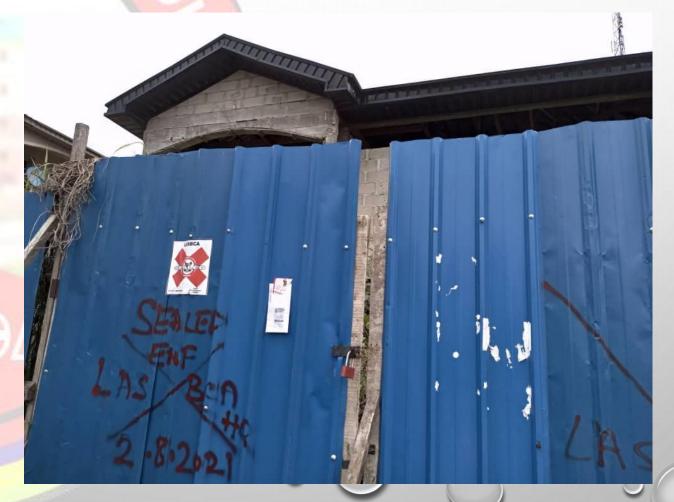

PERMIT: NIL

**AUTHORIZATION: NIL** 

**GREEN STICKER: NIL** 

**REMARK: SEALED BY THE DISTRICT** 

#### ONGOING CONTRUCTION ALONG (END) FAUSAT SHOMADE OFF IDUMOTA STREET, IR

LAGOS.

**STAGE**: GROUND FLOOR LINTEL

NO OF FLOORS: UNKNOWN

PERMIT: NIL

**AUTHORIZATION: NIL** 

**GREEN STICKER: NILL** 

**REMARK:** SEALED BY THE DISTRICT