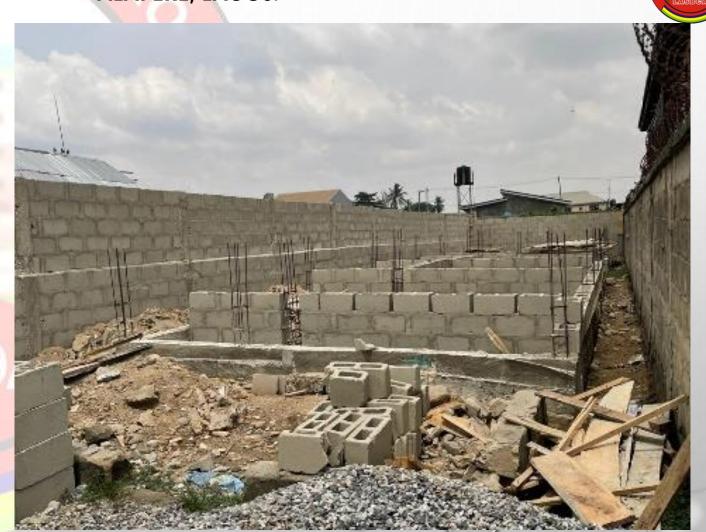

#### DEVELOPMENT ALONG OLAKUNLE LATEEF STREET, OFF BALOGUN ILAWE STREET, ALAPERE, LAC

G OLAKUNLE LATEEF STREET, OFF BALOGUN ILAWE STREET, ALAPERE, LA

**STAGE:** GROUND FLOOR BLOCK WORKS

NO OF FLOORS: UNKNOWN

PERMIT: NIL

**AUTHORIZATION: NIL** 

**GREEN STICKER: NILL** 

**REMARK:** SEALED BY THE DISTRICT