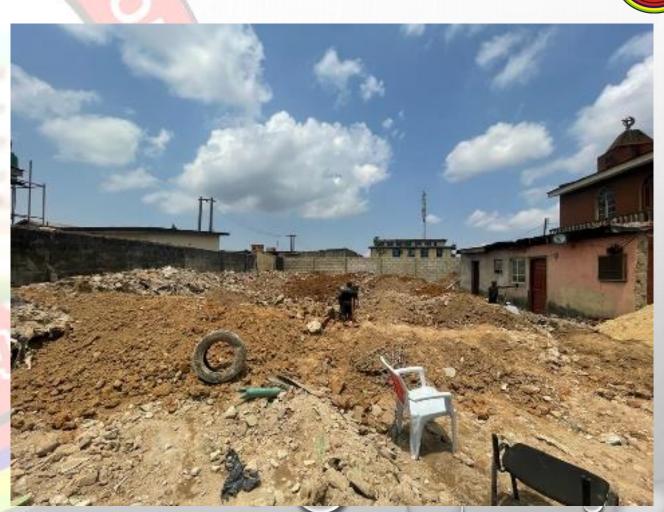

## LDING

ONGOING CONSTRUCTION AT THE CORNERPIECE OF BUARI STREET AND GANIYU CLOSE AGBOYI ESTABLISHED AGBOYI LAGOS.

**STAGE:** FOUNDATION WORKS (PILLING)

NO OF FLOORS: UNKNOWN

PERMIT: NIL

**AUTHORIZATION: NIL** 

**GREEN STICKER: NILL** 

**REMARK:** NO EVIDENCE OF STAGE

**ONGOING CONSTRUCTION AT THE END RIGHT OF FAUSAT SHOMADE OFF IDUMOTA STREET, IRAV** 

LAGOS.

**STAGE:** GROUND FLOOR BLOCK WORKS

NO OF FLOORS: UNKNOWN