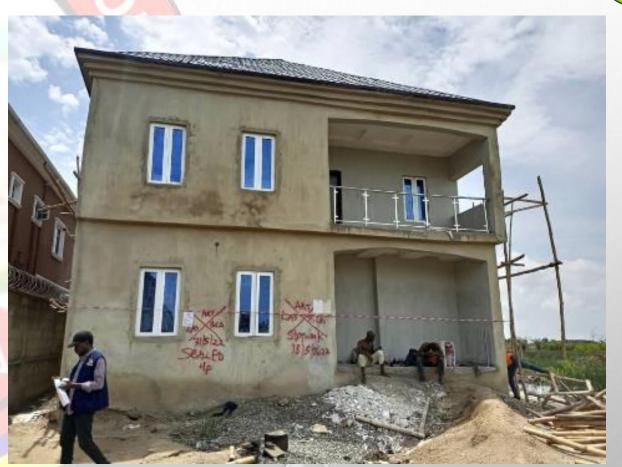

#### ONGOING CONSTRUCTION OFF WALE ADENUGA STREET, IRAWO - LAGOS

LASBGA

**STAGE:** FINISHES

NO OF FLOORS: TWO (2) FLOORS

PERMIT: NIL

**AUTHORIZATION: NIL** 

**GREEN STICKER: NILL** 

**REMARK: SEALED BY THE DISTRICT** 