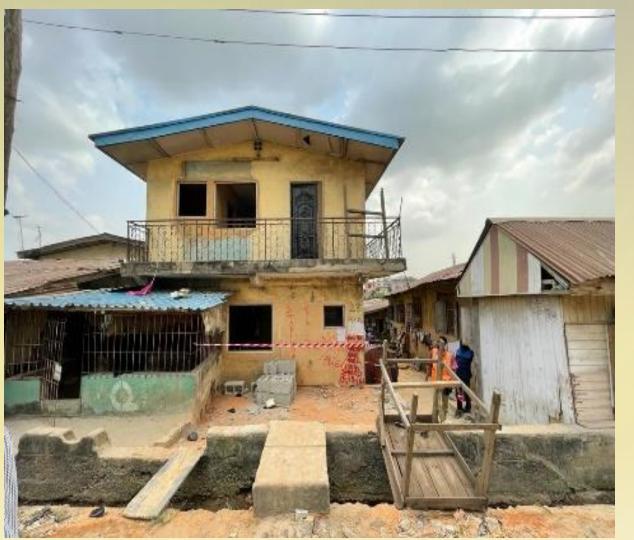

# REMOVATION AND REMODELLING SITES

IN AGBOYI - KETU DISTRICT

LASBOA

OCTOBER, 2022.

 RENOVATION AT NO 23 MOSHOOD STREET OFF OGUNBANWO STREET, ALAPERE - KETU, LAGOS.

# RENOVATION AT NO 23 MOSHOOD STREET OFF OGUNBANWO STREET, ALAPERE - KETU, LAGOS.

**STAGE:** GENERAL RENOVATION

**PERMIT: NIL** 

**AUTHORIZATION: NIL** 

**REMARK:** SEALED BY THE DISTRICT