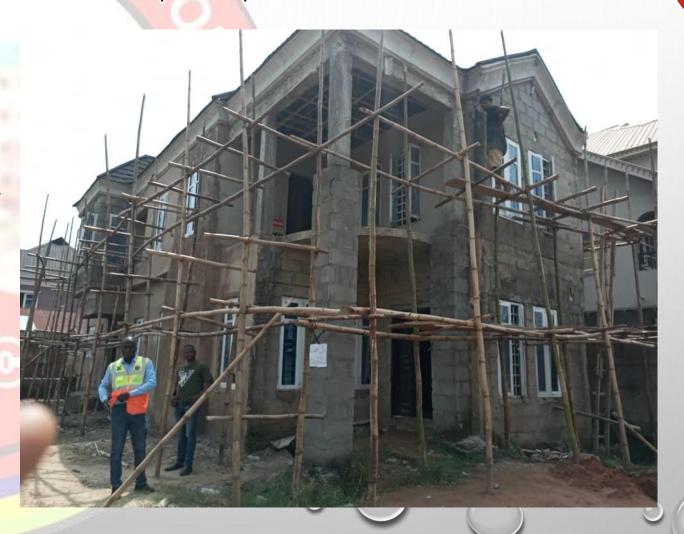

#### ONGOING CONSTRUCTION OFF WALE ADENUGA STREET, IRAWO - LAGOS

LASBGA

**STAGE:** FINISHES

NO OF FLOORS: TWO (2) FLOORS

PERMIT: NIL

**AUTHORIZATION: NIL** 

**GREEN STICKER: NILL** 

**REMARK: SEALED BY THE DISTRICT** 