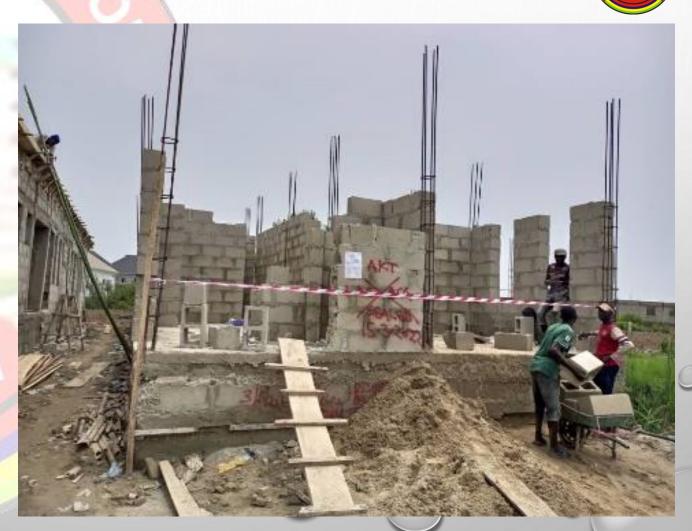

## LDING

ONGOING CONSTRUCTION AT THE CORNERPIECE OF BUARI STREET AND GANIYU CLOSE AGBOYI ESTABLISHED AGBOYI LAGOS.

**STAGE:** FOUNDATION WORKS (PILLING)

NO OF FLOORS: UNKNOWN

PERMIT: NIL

**AUTHORIZATION: NIL** 

**GREEN STICKER: NILL** 

**REMARK:** NO EVIDENCE OF STAGE

**ONGOING CONSTRUCTION AT THE END RIGHT OF FAUSAT SHOMADE OFF IDUMOTA STREET, IRAV** 

LAGOS.

**STAGE:** GROUND FLOOR BLOCK WORKS

NO OF FLOORS: UNKNOWN