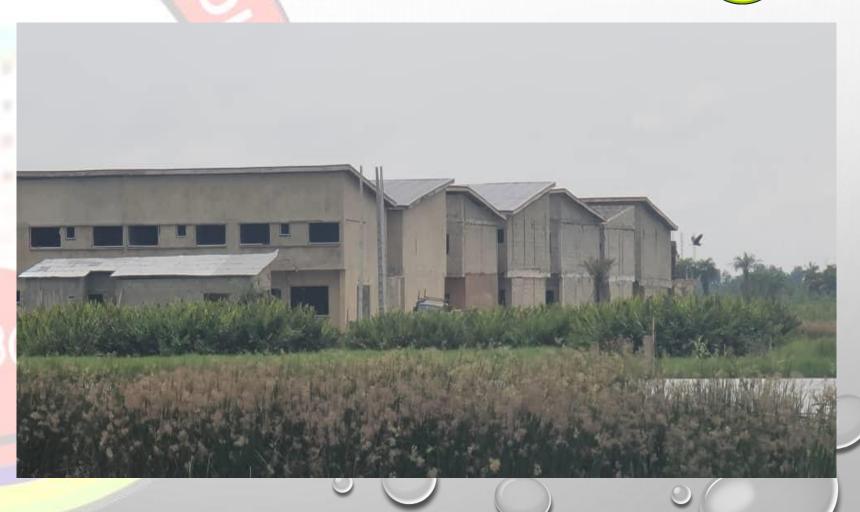

#### ONGOING CONSTRUCTION ALONG AN EXISTING STREET, OFF OGUNYINKA STREET, MILE 12, LA

**STAGE**: A; ROOF CARCASS. B; LINTEL

LEVEL.

NO OF FLOORS: UNKNOWN

PERMIT: NIL

AUTHORIZATION: NIL GREEN STICKER: NILL

**REMARK:** SEALED BY THE DISTRICT

ONGOING CONSTRUCTION ALONG AT THE CORNERPIECE OF IDUMOTA AVENUE OFF ANIBA

AVENUE IRAWO, LAGOS.

**STAGE**: LINTEL LEVEL.

NO OF FLOORS: UNKNOWN

PERMIT: NIL

AUTHORIZATION: NIL GREEN STICKER: NILL

**REMARK:** SEALED AND TOKED BY THE AGENCY CENTRAL ENFORCEMENT UNIT