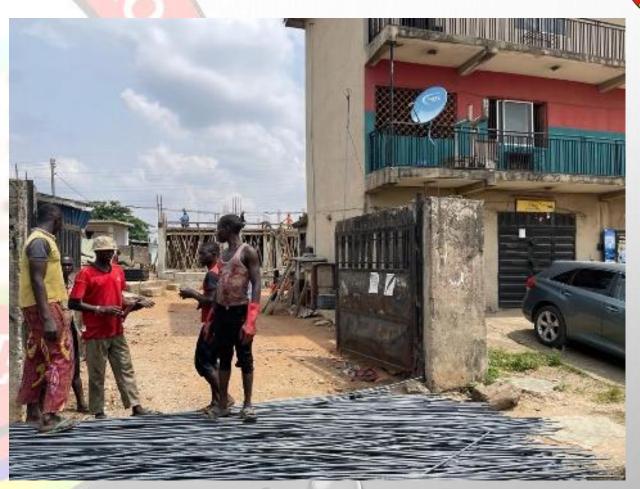

#### ONGOING CONSTRUCTION ALONG OLATUNDE SODIQUE CLOSE OFF OLAWALE RAMAN, IRAW LAGOS.

**STAGE:** FIRST FLOOR SLAB LEVEL

NO OF FLOORS: UNKNOWN

PERMIT: NIL

AUTHORIZATION: NIL GREEN STICKER: NILL

**REMARK:** SEALED AND TOKED BY THE AGENCY CENTRAL ENFORCEMENT