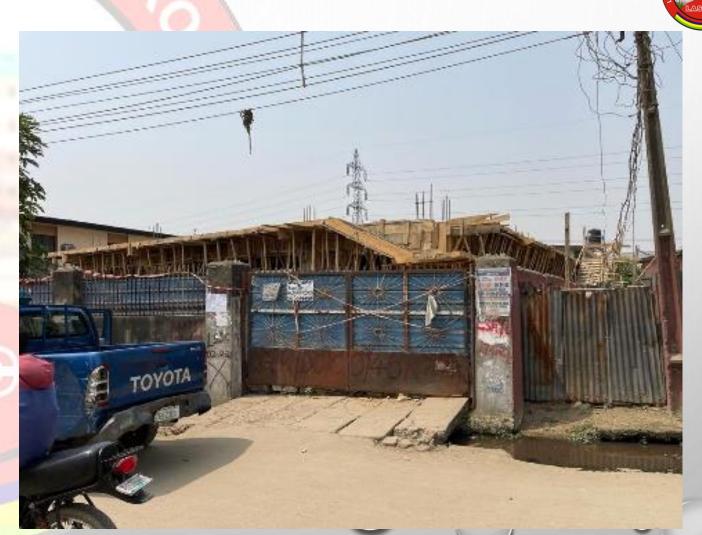

#### 1. ARIGBADE STREET, OFF ABAYOMI OMODUD, IRAWO, LAGOS.

**STAGE:** GROUND FLOOR BLOCKWORK

NO OF FLOORS: UNKNOWN

PERMIT: NIL

**AUTHORIZATION: NIL** 

**GREEN STICKER: NILL** 

**REMARK:** SEALED BY THE DISTRICT