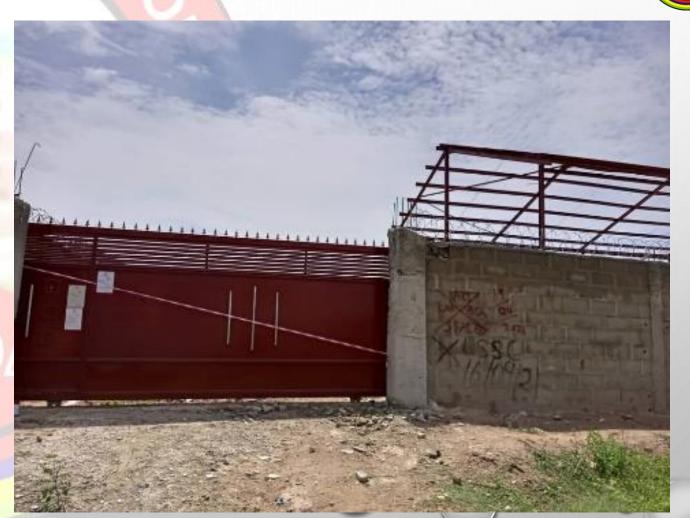

# ABANDONNED STRUCTURE ALONG ORIOLA VIA KAZEEM STREET, KETU, LAGOS.

**STAGE: VACANT** 

**PERMIT: UNKNOWN** 

**REMARK: ABANDONNED** 