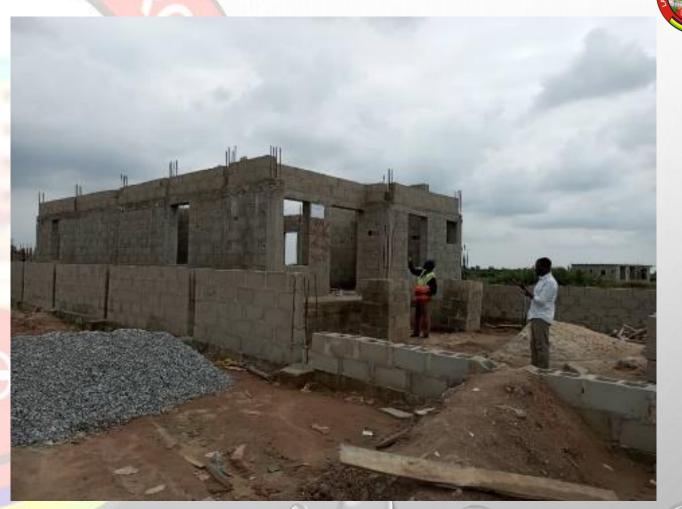

## LDING

ONGOING CONSTRUCTION AT THE CORNERPIECE OF BUARI STREET AND GANIYU CLOSE AGBOYI ESTABLISHED AGBOYI LAGOS.

**STAGE:** FOUNDATION WORKS (PILLING)

NO OF FLOORS: UNKNOWN

PERMIT: NIL

**AUTHORIZATION: NIL** 

**GREEN STICKER: NILL** 

**REMARK:** NO EVIDENCE OF STAGE

**ONGOING CONSTRUCTION AT THE END RIGHT OF FAUSAT SHOMADE OFF IDUMOTA STREET, IRAV** 

LAGOS.

**STAGE:** GROUND FLOOR BLOCK WORKS

NO OF FLOORS: UNKNOWN