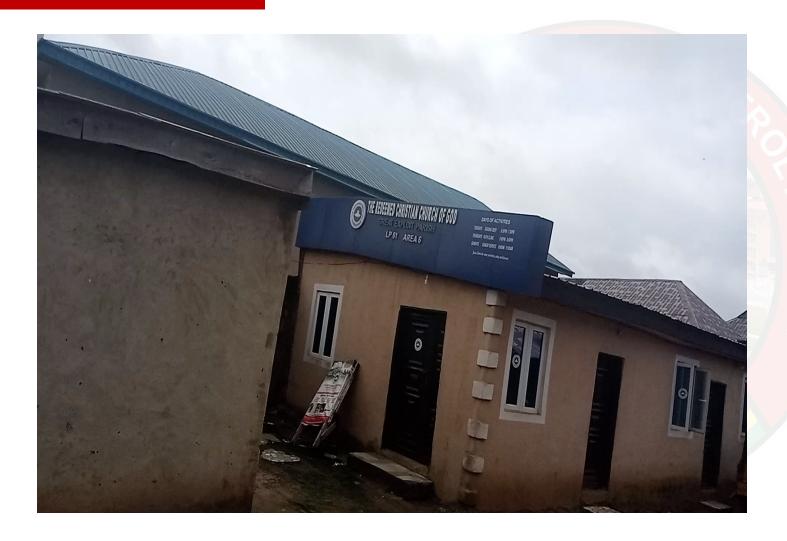

# THE REDEEMED CHRISTIAN CHURCH OF GOD (REALM OF GLORY PARISH)

ADDRESS: 53,LASU-ISHERI ROAD, EWEDOGBON BUSTOP,AKESAN