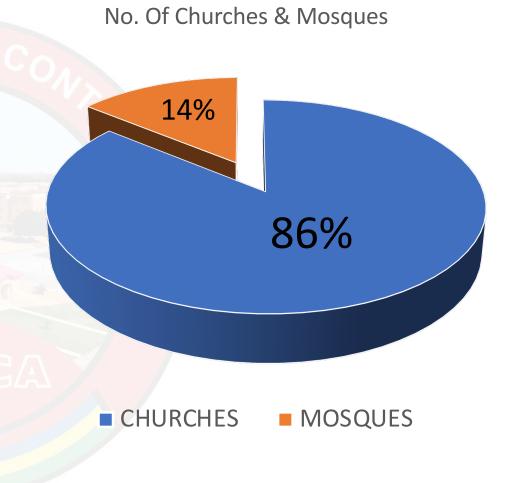

### CATEGORIES OF CHURCHES & MOSQUES;

(CHURCHES AND MOSQUES CAPTURED ALONG MAJOR ROADS AND WITHIN STREETS)

- PURPOSELY BUILT CHURCHES (75NOS)
- PURPOSELY BUILT MOSQUE (13NOS)
- NOT PURPOSELY BUILT CHURCHES (59NOS)
- NOT PURPOSELY BUILT MOSQUES (9NOS)

### **SUMMARY**

NO. OF CHURCHES: 134

NO. OF MOSQUES: 22