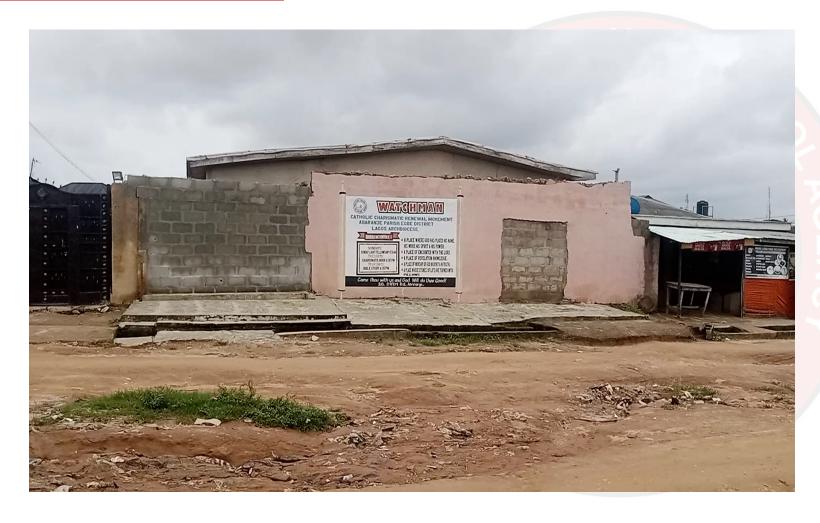

# THE REDEEMED CHRISTIAN CHURCH OF GOD (REALM OF GLORY PARISH)

ADDRESS: 53,LASU-ISHERI ROAD, EWEDOGBON BUSTOP,AKESAN