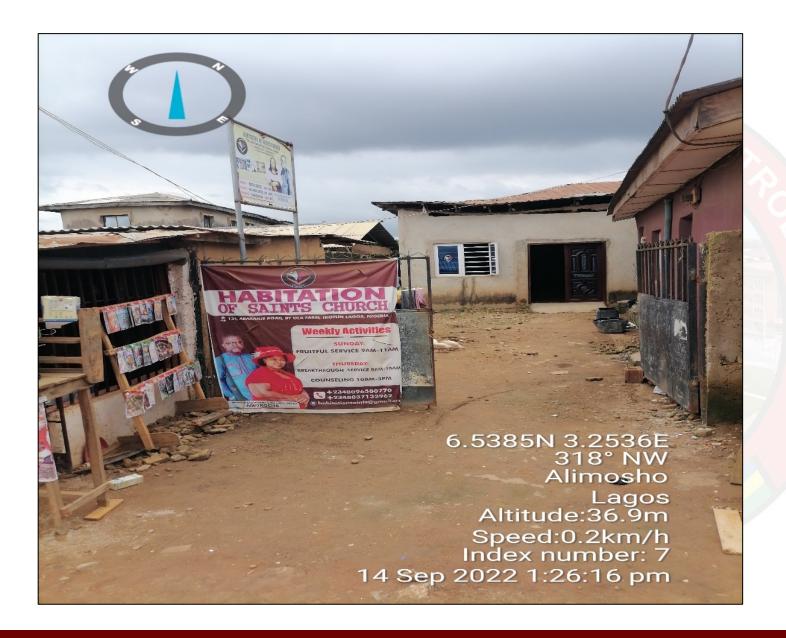

### HABITATION OF SAINTS CHURCH

ADDRESS: 134 ABARANJE ROAD BY OLA FARM ABARANJE IKOTUN LAGOS.

# HABITATION OF SAINTS CHURCH

ADDRESS: 134 ABARANJE ROAD BY OLA FARM ABARANJE IKOTUN LAGOS.