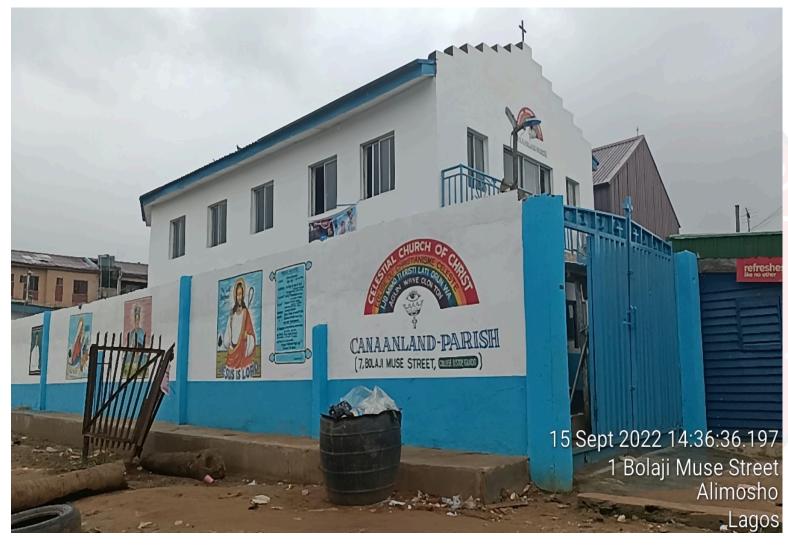

#### CELESTIAL CHURCH OF CHRIST (CANAAN LAND PARISH)

ADDRESS: 7, BOLAJI MUSE STREET, COLLEGE BUSSTOP, IGANDO