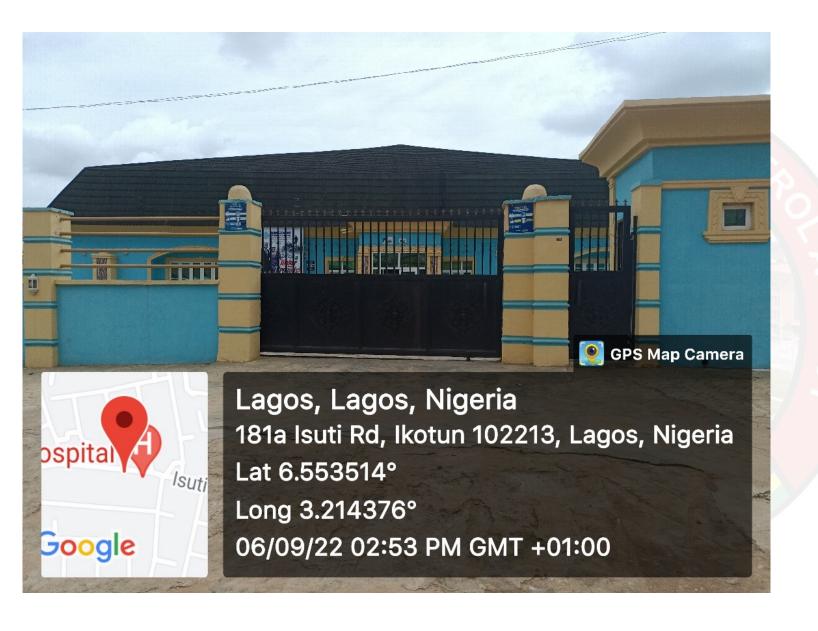

## KINGDOM EMBASSY CHURCH

ADDRESS: 181, ISUTI ROAD, ILE-IBADAN BUSSTOP, EGAN, IGANDO