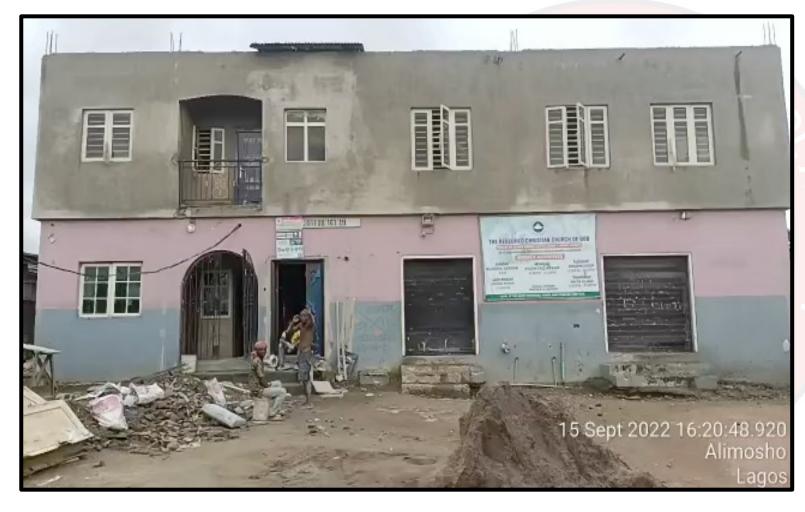

# THE REDEEMED CHRISTIAN CHURCH OF GOD (REALM OF GLORY PARISH)

ADDRESS: 53,LASU-ISHERI ROAD, EWEDOGBON BUSTOP,AKESAN