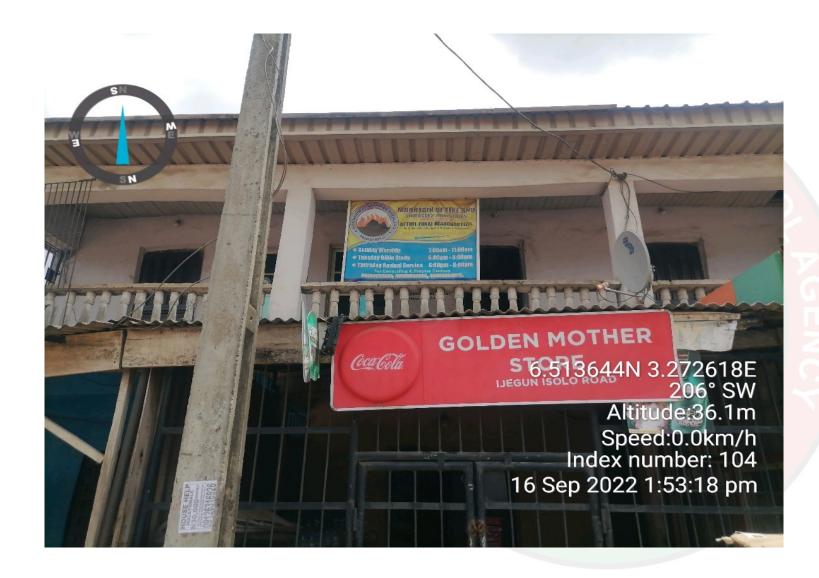

# MOUNTAIN OF FIRE CHURCH

ADDRESS: CORNERPIECE OF ASO AROWOMOLE STREET ALONG ISHERI-OSHUN ROAD IJEGUN-IKOTUN LAGOS STATE.