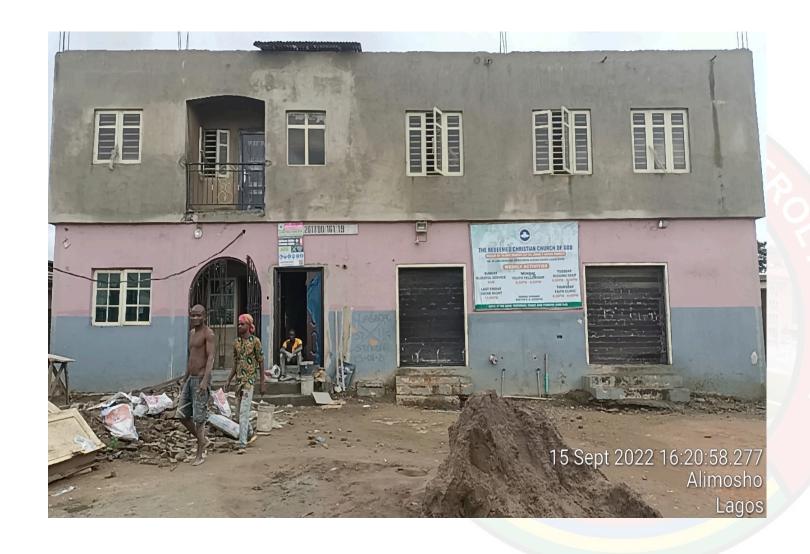

# THE REDEEMED CHRISTIAN CHURCH OF GOD (REALM OF GLORY PARISH)

ADDRESS: 53,LASU-ISHERI ROAD, EWEDOGBON BUSTOP,AKESAN