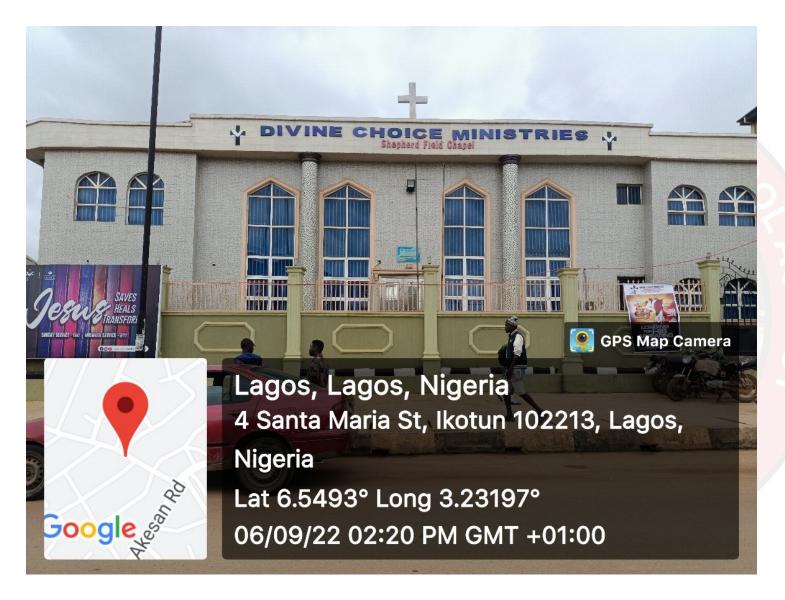

## DIVINE CHOICE MINISTRIES CHURCH

ADDRESS: 2, ASHA JEUN CRESENT, ISHUTI ROAD, IGANDO

## DIVINE CHOICE MINISTRIES CHURCH

<u>ADDRESS</u>: 2, ASHA JEUN CRESENT ,ISHUTI ROAD, IGANDO