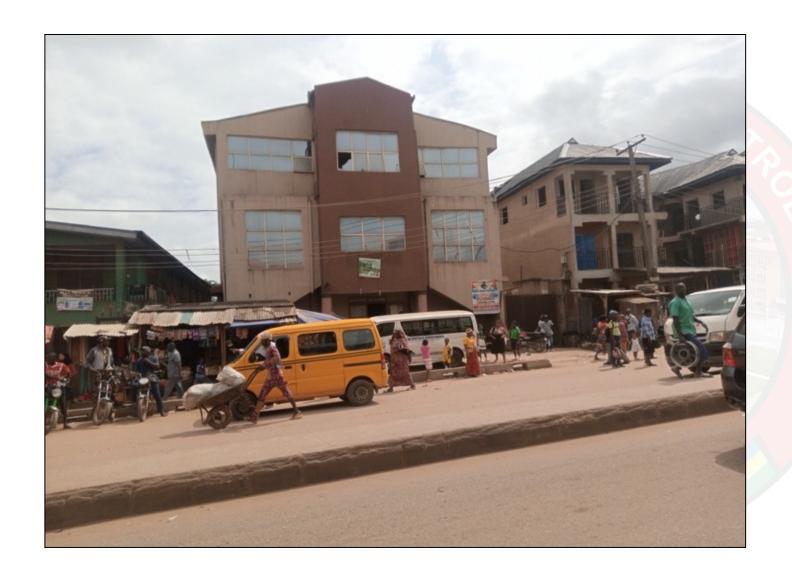

#### THE APOSTOLIC CHURCH, NIGERIA, IJEGUN DISTRICT

ADDRESS: 4, IJEGUN ROAD, IJEGUN LAST BUSTOP