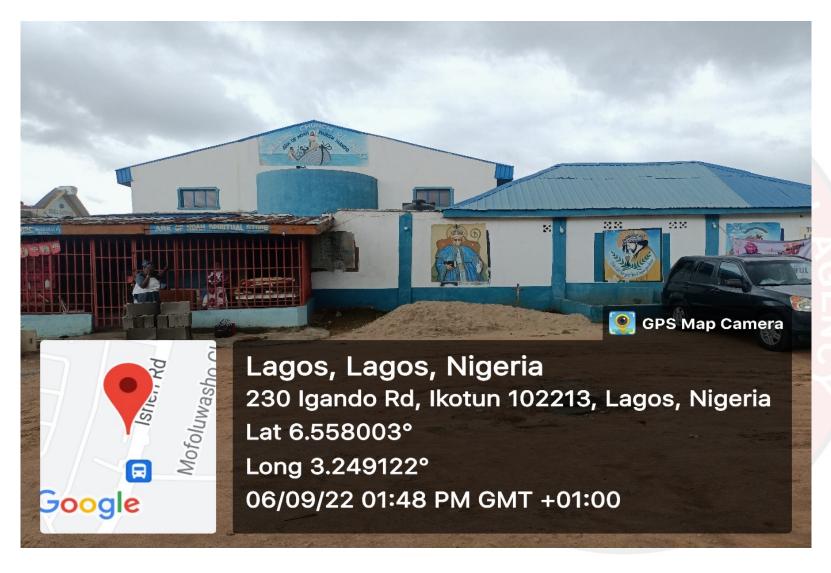

#### CELESTIAL CHURCH OF CHRIST (CANAAN LAND PARISH)

ADDRESS: 7, BOLAJI MUSE STREET, COLLEGE BUSSTOP, IGANDO