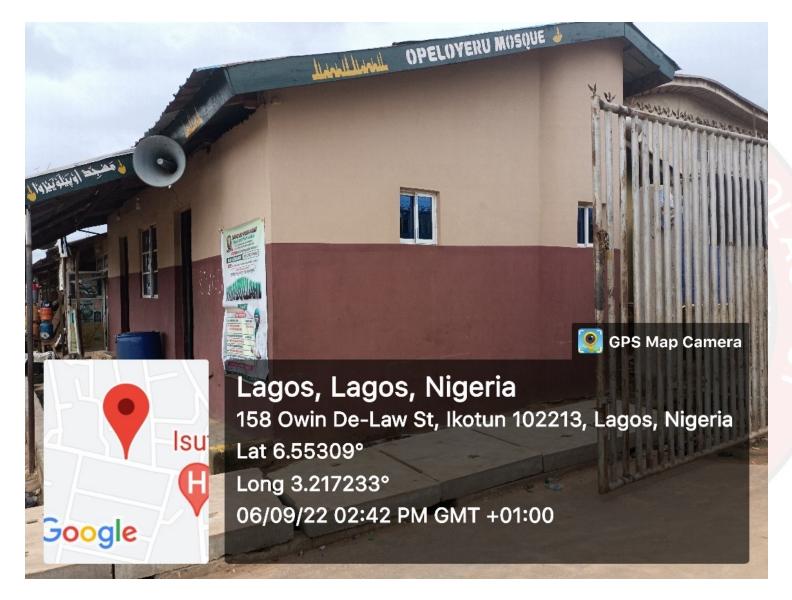

# **OPELOYERU MOSQUE**

ADDRESS: 60, OPELOYERU STREET, OREMEJI EGAN

# **OPELOYERU MOSQUE**

<u>ADDRESS</u>: 60, OPELOYERU STREET, OREMEJI EGAN