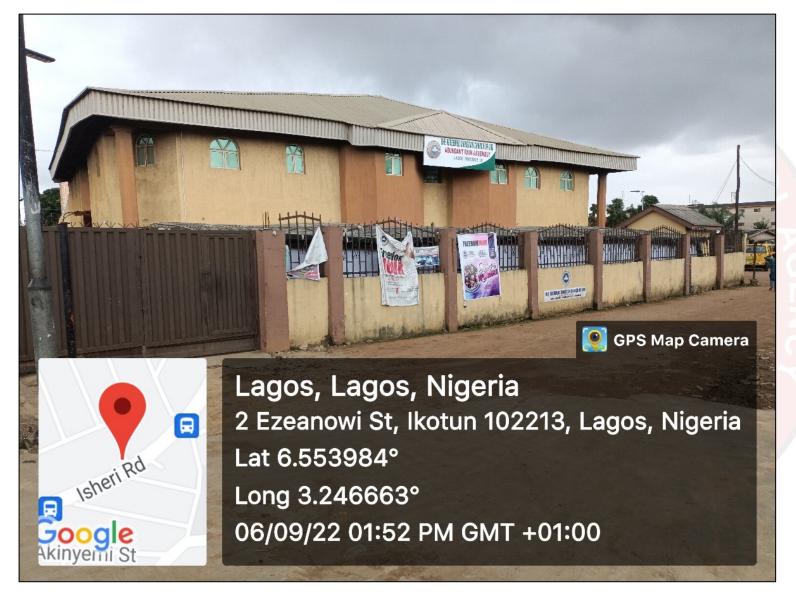

### ZUMFAL INTERNATIONAL MOSQUE

<u>ADDRESS</u>: 1, UNITY AVENUE, PRESTIGE ESTATE GENERAL BUSSTOP, ISHERI-LASU ROAD IGANDO