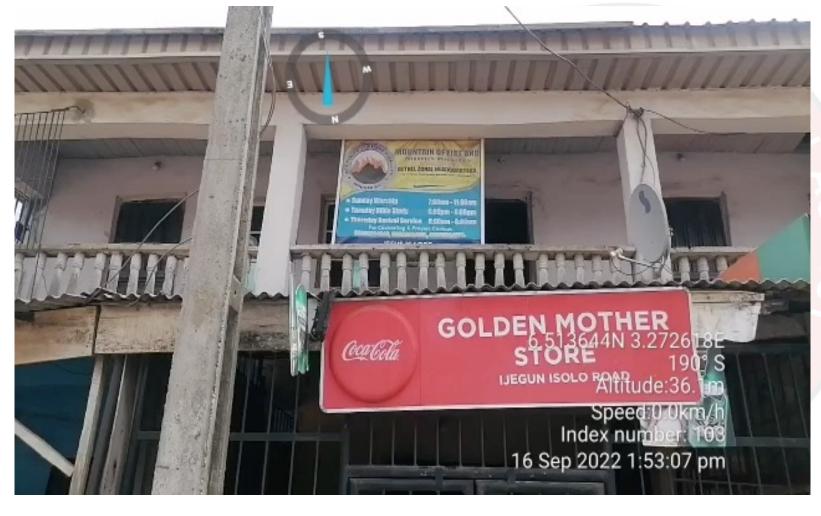

# MOUNTAIN OF FIRE CHURCH

ADDRESS: CORNERPIECE OF ASO AROWOMOLE STREET ALONG ISHERI-OSHUN ROAD IJEGUN-IKOTUN LAGOS STATE.