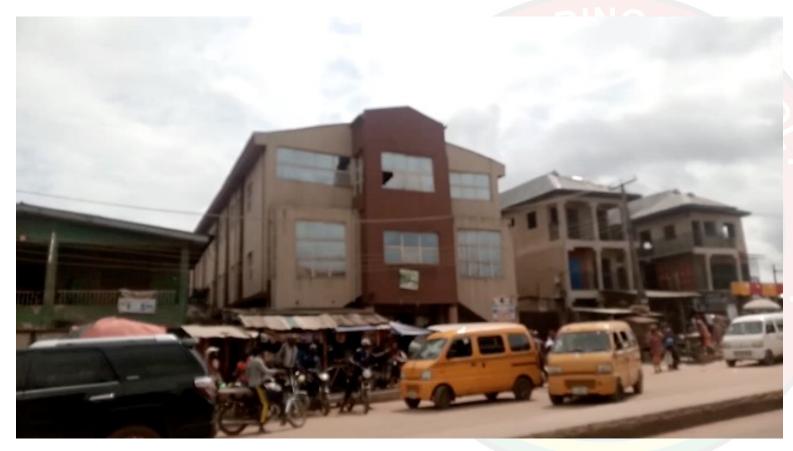

# THE REDEEMED CHRISTIAN CHURCH OF GOD (REALM OF GLORY PARISH)

ADDRESS: 53,LASU-ISHERI ROAD, EWEDOGBON BUSTOP,AKESAN