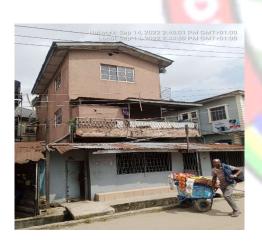

#### FOUR SQUARE GOSPEL CHURCH

• NO OF FLOORS: 3 FLOORS

STATUS: IN-USE

PURPOSE BUILT: YES

APPROVAL STATUS: UNKNOWN