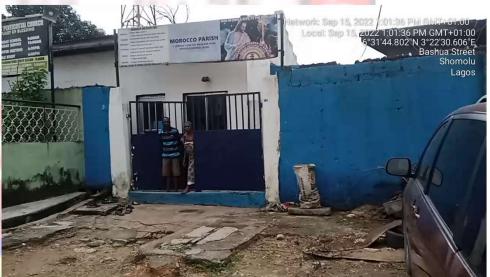

#### MORROCO PARISH

• LOCATION: 2, OYEDELE CLOSE, OFF BAJULAYE ROAD, SOMOLU.

NO OF FLOORS: 1 FLOOR

• STATUS: IN-USE

• PURPOSE BUILT: NO

APPROVAL STATUS: NILL