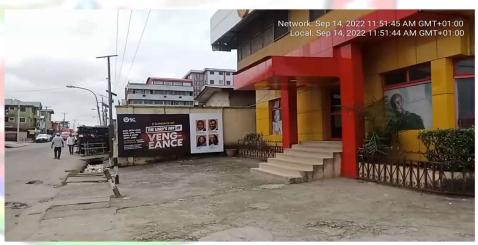

# RCCG (SOLUTION CENTRE)

LOCATION: TANTALIZERS BUILDING. 63, SHIPEOLU STREET, PALMGROVE, SOMOLU.

• NO OF FLOORS: 2 FLOORS

STATUS: IN-USE

PURPOSE BUILT: NO

APPROVAL STATUS: UNKNOWN

ADJOURNING DEVELOPMENTS: COMMERCIAL