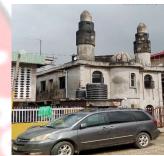

#### ARAROMI MOSQUE

• LOCATION: 3, EFON ALAYE STREET, SOMOLU.

• NO OF FLOORS: 4 FLOORS

• STATUS: HIGHLY DISTRESSED, IN-USE

PURPOSE BUILT: YES

APPROVAL STATUS: UNKNOWN