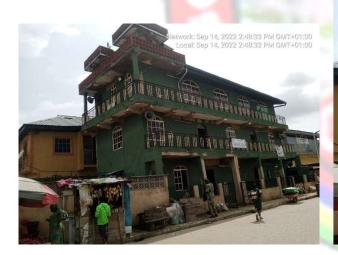

#### FIRST BAPTIST CHURCH

Network: Sep 14, 2022 12:01:57 PM GMT+01 Local: Sep 14, 2022 12:01:56 PM GMT+01

• NO OF FLOORS: 2 FLOORS

PURPOSE BUILT: YES

APPROVAL STATUS: UNKNOWN