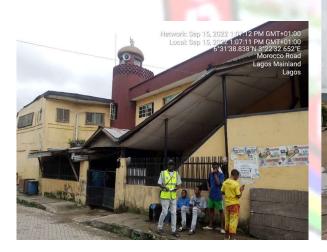

#### FIRST BAPTIST CHURCH

Network: Sep 14, 2022 12:01:57 PM GMT+01 Local: Sep 14, 2022 12:01:56 PM GMT+01

• NO OF FLOORS: 2 FLOORS

PURPOSE BUILT: YES

APPROVAL STATUS: UNKNOWN