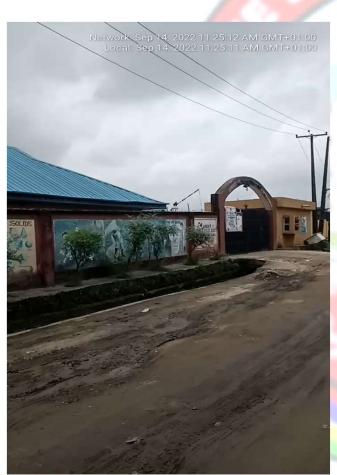

#### FIRST BAPTIST CHURCH

Network: Sep 14, 2022 12:01:57 PM GMT+01 Local: Sep 14, 2022 12:01:56 PM GMT+01

• NO OF FLOORS: 2 FLOORS

PURPOSE BUILT: YES

APPROVAL STATUS: UNKNOWN