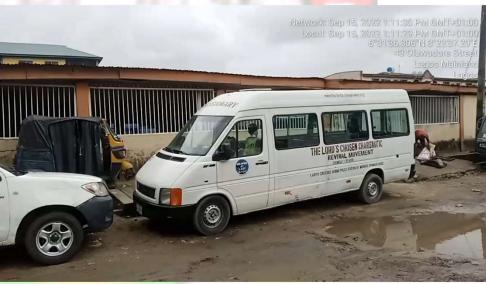

#### THE LORD CHOSEN CHARISMATIC REVIVAL MOVEMENT

• LOCATION: 1, ARIYO CRESCENT, BEHIND BASHUA POLICE STATION, SOMOLU.

• NO OF FLOORS: 1 FLOOR

• **STATUS**: IN-USE

PURPOSE BUILT: NO

APPROVAL STATUS: NILL