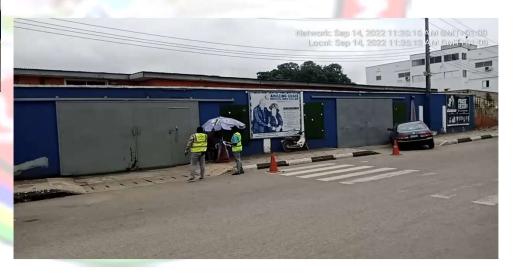

#### AMAZING GRACE PENTECOSTAL CHURCH WORLDWIDE

- LOCATION: 1, BAKARE AVENUE, PALMGROVE, SOMOLU.
- NO OF FLOORS: 1 FLOOR
- STATUS: IN-USE
- PURPOSE BUILT: YES
- APPROVAL STATUS: UNKNOWN
- ADJOURNING DEVELOPMENTS: RESIDENTIAL