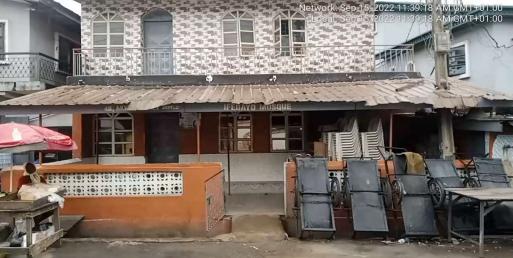

#### IFEDAYO MOSQUE

• LOCATION: 4B, AKEJU STREET, SOMOLU.

• NO OF FLOORS: 2 FLOORS

• STATUS: IN-USE

PURPOSE BUILT: YES

- APPROVAL STATUS: NILL