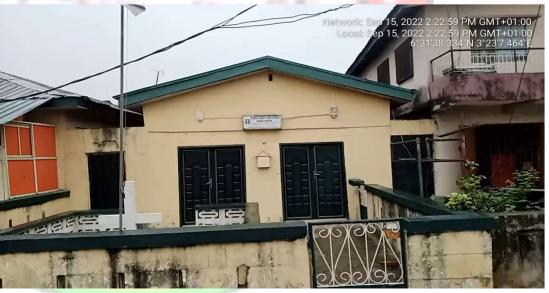

#### FIRST BAPTIST CHURCH

Network: Sep 14, 2022 12:01:57 PM GMT+01 Local: Sep 14, 2022 12:01:56 PM GMT+01

• NO OF FLOORS: 2 FLOORS

PURPOSE BUILT: YES

APPROVAL STATUS: UNKNOWN