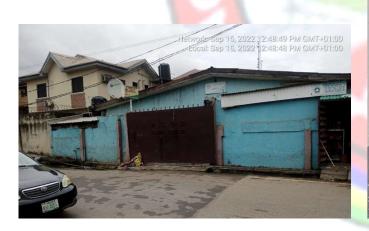

#### FOUR SQUARE GOSPEL CHURCH

• NO OF FLOORS: 3 FLOORS

STATUS: IN-USE

PURPOSE BUILT: YES

APPROVAL STATUS: UNKNOWN