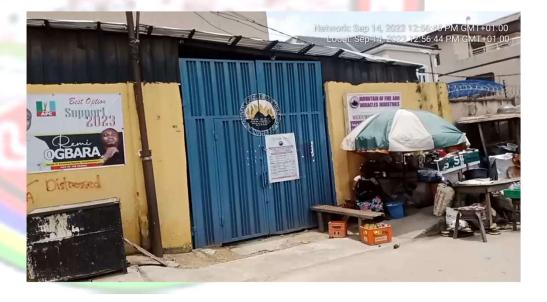

#### MOUNTAIN OF FIRE AND MIRACLES MINISTRY

- LOCATION: 16, BOLAJI OMUPO STREET, SOMOLU.
- NO OF FLOORS: 4 FLOORS
- STATUS: IN-USE
- PURPOSE BUILT: YES
- APPROVAL STATUS: UNKNOWN
- ADJOURNING DEVELOPMENTS: RESIDENTIAL