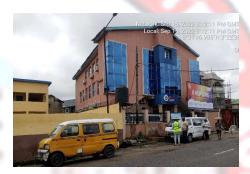

#### DOMINION CITY CHURCH

- LOCATION: 75, SHIPEOLU STREET, BAKARE BUSSTOP, SOMOLU.
- NO OF FLOORS: 4 FLOORS
- STATUS: IN-USE
- PURPOSE BUILT: NO
- APPROVAL STATUS: UNKNOWNF
- ADJOURNING DEVELOPMENTS: COMMERCIAL / PLACE OF WORSHIP