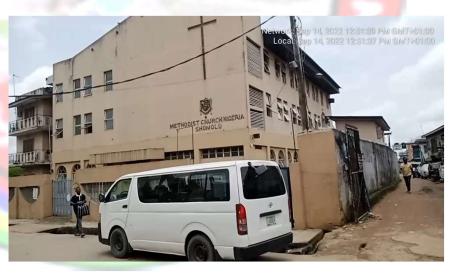

#### METHODIST CHURCH NIG.

• LOCATION: 20/22, CHURCH STREET, OFF BAJULAYE ROAD, SOMOLU.

NO OF FLOORS: 3 FLOORS

• STATUS: IN-USE

PURPOSE BUILT: YES

APPROVAL STATUS: UNKNOWN