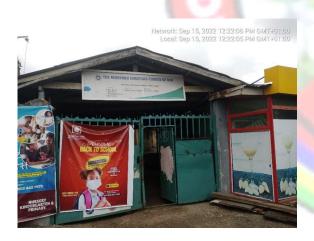

#### METHODIST CHURCH

• NO OF FLOORS: 3 FLOORS

• STATUS: IN-USE

PURPOSE BUILT: YES

APPROVAL STATUS: UNKNOWN