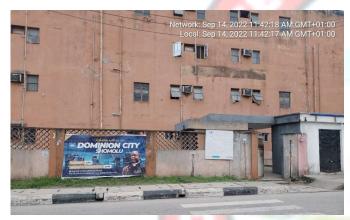

#### DOMINION CITY CHURCH

- LOCATION: 75, SHIPEOLU STREET, BAKARE BUSSTOP, SOMOLU.
- NO OF FLOORS: 4 FLOORS
- STATUS: IN-USE
- PURPOSE BUILT: NO
- APPROVAL STATUS: UNKNOWNF
- ADJOURNING DEVELOPMENTS: COMMERCIAL / PLACE OF WORSHIP