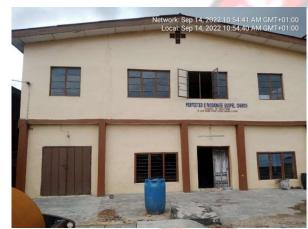

#### EVERLASTING ROCK APOSTOLIC CHURCH

• LOCATION: 28, CHURCH STREET, OFF BAJULAYE ROAD, SOMOLU.

• NO OF FLOORS: 2 FLOORS

• STATUS: DIFFERENTIAL SETTLEMENT, IN-USE

PURPOSE BUILT: YES

APPROVAL STATUS: UNKNOWN

ADJOURNING DEVELOPMENTS: RELIGIOUS/RESIDENTIAL