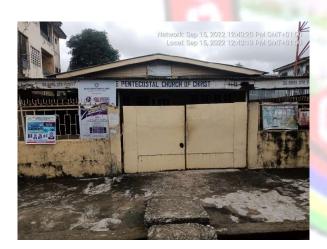

#### THE PENTECOSTAL CHURCH OF CHRIST

• LOCATION: 33, SHIRO STREET, OFF FADEYI STREET, SOMOLU.

• NO OF FLOORS: 1 FLOORS

• **STATUS**: IN-USE

• PURPOSE BUILT: NO

APPROVAL STATUS: NILL