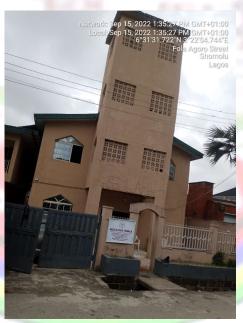

#### NEW HERITAGE BAPTIST CHURCH

 LOCATION: 17/19, FEMI ADEBULE STREET, OFF FOLA AGORO ROAD, SOMOLU.

NO OF FLOORS: 4 FLOORS

• **STATUS**: IN-USE

PURPOSE BUILT: YES

APPROVAL STATUS: UNKNOWN