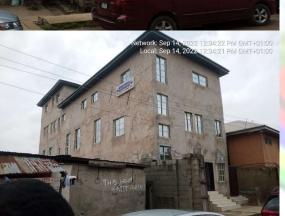

#### LIGHT APOSTOLIC FAITH MISSION

- LOCATION: 38, BOLAJI OMUPO STREET, SOMOLU.
- NO OF FLOORS: 3 FLOORS (CHURCH ON THE GROUND FLOOR)
- STATUS: HIGHLY DISTRESSED, IN-USE
- PURPOSE BUILT: NO
- APPROVAL STATUS: NILL
- ADJOURNING DEVELOPMENTS: RESIDENTIAL