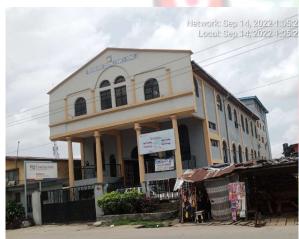

#### FOUR SQUARE GOSPEL CHURCH

• NO OF FLOORS: 3 FLOORS

STATUS: IN-USE

PURPOSE BUILT: YES

APPROVAL STATUS: UNKNOWN