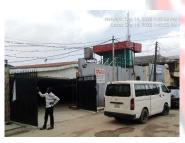

#### FIRST BAPTIST CHURCH

Network: Sep 14, 2022 12:01:57 PM GMT+01 Local: Sep 14, 2022 12:01:56 PM GMT+01

• NO OF FLOORS: 2 FLOORS

PURPOSE BUILT: YES

APPROVAL STATUS: UNKNOWN