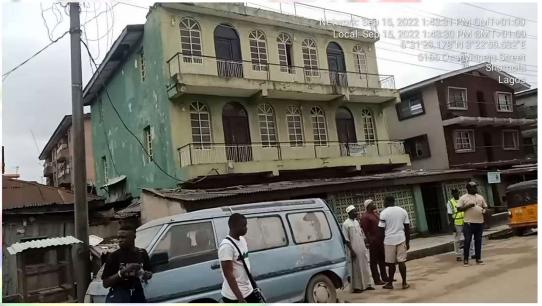

#### EVERLASTING ROCK APOSTOLIC CHURCH

• LOCATION: 28, CHURCH STREET, OFF BAJULAYE ROAD, SOMOLU.

• NO OF FLOORS: 2 FLOORS

• STATUS: DIFFERENTIAL SETTLEMENT, IN-USE

PURPOSE BUILT: YES

APPROVAL STATUS: UNKNOWN

ADJOURNING DEVELOPMENTS: RELIGIOUS/RESIDENTIAL