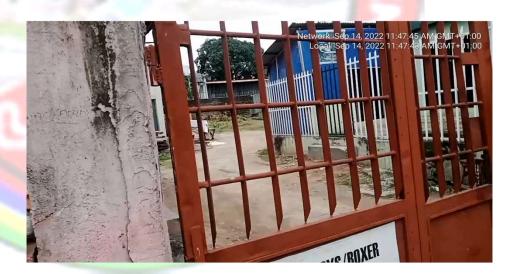

#### FIRST BAPTIST CHURCH

Network: Sep 14, 2022 12:01:57 PM GMT+01 Local: Sep 14, 2022 12:01:56 PM GMT+01

• NO OF FLOORS: 2 FLOORS

PURPOSE BUILT: YES

APPROVAL STATUS: UNKNOWN