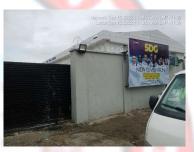

#### FOUR SQUARE GOSPEL CHURCH

• NO OF FLOORS: 3 FLOORS

STATUS: IN-USE

PURPOSE BUILT: YES

APPROVAL STATUS: UNKNOWN