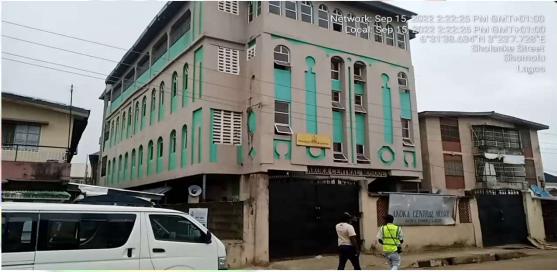

#### AKOKA CENTRAL MOSQUE

• LOCATION: 51, SHOLANKE STREET, AKOKA, SOMOLU.

• NO OF FLOORS: 4 FLOORS

• STATUS: IN-USE

PURPOSE BUILT: YES

APPROVAL STATUS: UNKNOWN