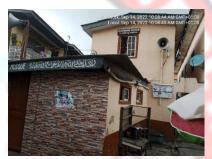

## MOSQUE

• LOCATION: 12, BOLAJI OMUPPO STREET, SOMOLU.

• NO OF FLOORS: 2 FLOORS

• STATUS: IN-USE

• PURPOSE BUILT: YES

- APPROVAL STATUS: IN-USE