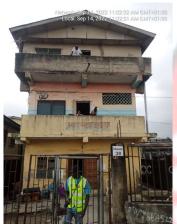

#### FIRST BAPTIST CHURCH

Network: Sep 14, 2022 12:01:57 PM GMT+01 Local: Sep 14, 2022 12:01:56 PM GMT+01

• NO OF FLOORS: 2 FLOORS

PURPOSE BUILT: YES

APPROVAL STATUS: UNKNOWN