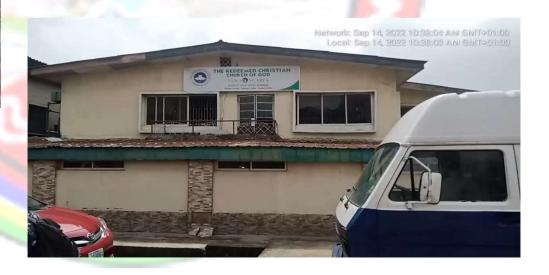

#### SOMOLU DISTRICT HAS ABOUT 75 CHURCHES RECOREDED.

- FIRST BAPTIST CHURCH SHOMOLU
- FORSQUARE GOSPEL CHURCH
- METHODIST CHURCH SHOMOLU
- ST. PETER & PAUL CATHOLIC CHURCH
- DOMINION CITY SHOMOLU & FOUR SQUARE GOSPEL CHURCH
- ECWA SHOMOLU
- CHRISTIAN FAITH CHURCH
- THE REDEEMED CHRISTIAN CHURCH OF GOD
- MOUNTAIN OF FIRE AND MIRACLES MINISTRY
- PERFECTED & PASSIONATE GOSPEL CHURCH
- EVANGELICAL CHURCH WINNING ALL
- THE NEW CONVENANT CATHOLIC CHURCH
- LIGHT APOSTOLIC FAITH MISSION