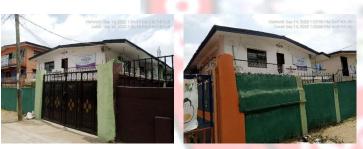

#### ST. PETER & PAUL CATHOLIC CHURCH

• LOCATION: ABEOKUTAO STREET, OFF SHIPEOLU, SOMOLU.

• NO OF FLOORS: 2 FLOORS

• STATUS: IN-USE

PURPOSE BUILT: YES

APPROVAL STATUS: UNKNOWN

#### DOMINION CITY CHURCH

- LOCATION: 75, SHIPEOLU STREET, BAKARE BUSSTOP, SOMOLU.
- NO OF FLOORS: 4 FLOORS
- STATUS: IN-USE
- PURPOSE BUILT: NO
- APPROVAL STATUS: UNKNOWNF
- ADJOURNING DEVELOPMENTS: COMMERCIAL / PLACE OF WORSHIP