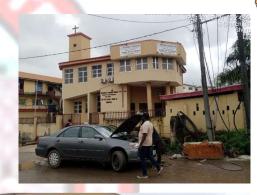

#### METHODIST CHURCH NIG.

• LOCATION: 20/22, CHURCH STREET, OFF BAJULAYE ROAD, SOMOLU.

NO OF FLOORS: 3 FLOORS

• STATUS: IN-USE

PURPOSE BUILT: YES

APPROVAL STATUS: UNKNOWN