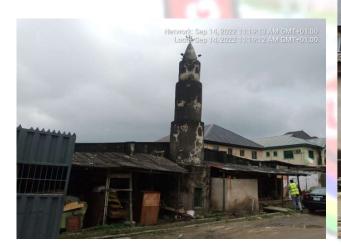

#### ARAROMI MOSQUE

• LOCATION: 3, EFON ALAYE STREET, SOMOLU.

• NO OF FLOORS: 4 FLOORS

• STATUS: HIGHLY DISTRESSED, IN-USE

PURPOSE BUILT: YES

APPROVAL STATUS: UNKNOWN