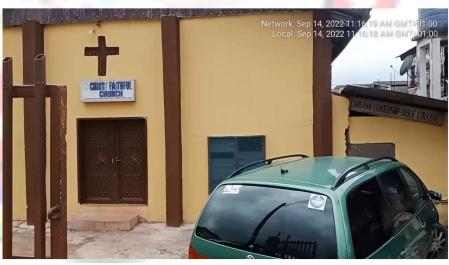

#### CHRIST FAITHFUL CHURCH

• NO OF FLOORS: 2 FLOORS

• STATUS: IN-USE

PURPOSE BUILT: YES

APPROVAL STATUS: UNKNOWN