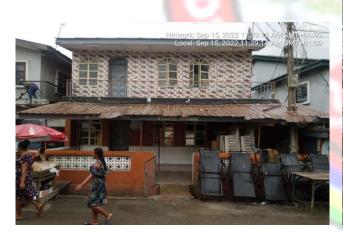

# THE AFRICAN CHURCH (EBENEZER PARISH)

TO STORE SPRONES

• LOCATION: 87/89, APATA STREET, SOMOLU.

• NO OF FLOORS: 2 FLOORS

• STATUS: IN-USE

PURPOSE BUILT: YES

APPROVAL STATUS: UNKNOWN