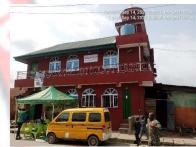

#### FIRST BAPTIST CHURCH

Network: Sep 14, 2022 12:01:57 PM GMT+01 Local: Sep 14, 2022 12:01:56 PM GMT+01

• NO OF FLOORS: 2 FLOORS

PURPOSE BUILT: YES

APPROVAL STATUS: UNKNOWN