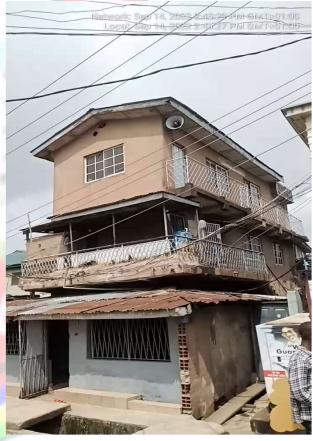

#### ST. PETER & PAUL CATHOLIC CHURCH

• LOCATION: ABEOKUTAO STREET, OFF SHIPEOLU, SOMOLU.

• NO OF FLOORS: 2 FLOORS

• STATUS: IN-USE

PURPOSE BUILT: YES

APPROVAL STATUS: UNKNOWN