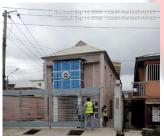

# RCCG (EBENEZER PARISH)

• LOCATION: 99, BAJULAYE ROAD, SOMOLU.

• NO OF FLOORS: 2 FLOORS

• STATUS: IN-USE

PURPOSE BUILT: YES

- APPROVAL STATUS: NILL