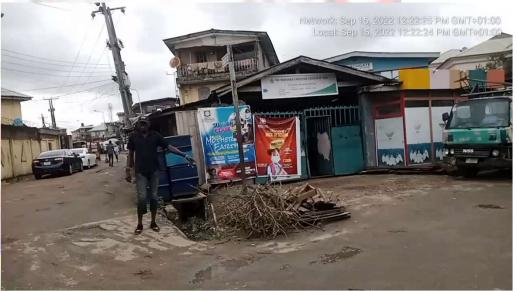

#### FOUR SQUARE GOSPEL CHURCH

• NO OF FLOORS: 3 FLOORS

STATUS: IN-USE

PURPOSE BUILT: YES

APPROVAL STATUS: UNKNOWN