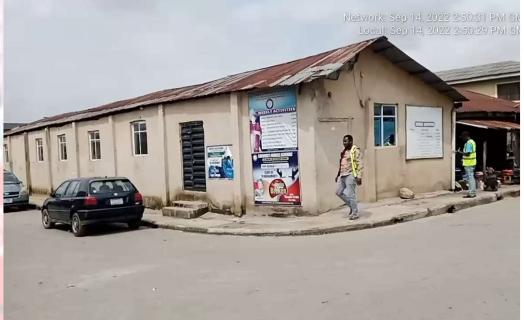

#### FIRST BAPTIST CHURCH

Network: Sep 14, 2022 12:01:57 PM GMT+01 Local: Sep 14, 2022 12:01:56 PM GMT+01

• NO OF FLOORS: 2 FLOORS

PURPOSE BUILT: YES

APPROVAL STATUS: UNKNOWN