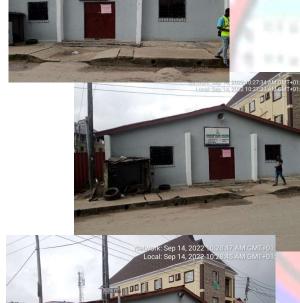

#### CHRISTIAN FAITH CHURCH

• NO OF FLOORS: 1 FLOOR

• STATUS: IN-USE

PURPOSE BUILT: YES

- APPROVAL STATUS: NILL