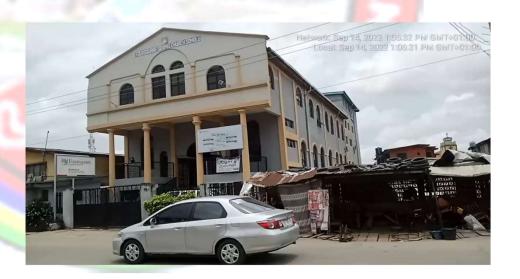

#### METHODIST CHURCH

• NO OF FLOORS: 3 FLOORS

• STATUS: IN-USE

PURPOSE BUILT: YES

APPROVAL STATUS: UNKNOWN