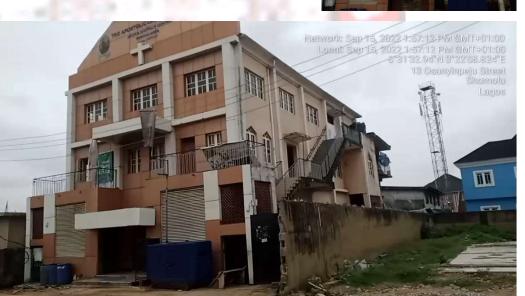

#### THE APOSTOLIC CHURCH NIGERIA AKOKA DISTRICT

• LOCATION: ALONG OSANYINPEJU STREET, AKOKA, SOMOLU.

NO OF FLOORS: 3 FLOORS

• STATUS: IN-USE

PURPOSE BUILT: YES

APPROVAL STATUS: UNKNOWN