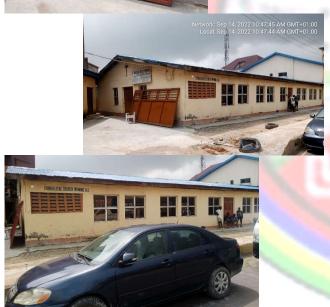

#### FIRST BAPTIST CHURCH

Network: Sep 14, 2022 12:01:57 PM GMT+01 Local: Sep 14, 2022 12:01:56 PM GMT+01

• NO OF FLOORS: 2 FLOORS

PURPOSE BUILT: YES

APPROVAL STATUS: UNKNOWN

#### FOUR SQUARE GOSPEL CHURCH

• NO OF FLOORS: 3 FLOORS

STATUS: IN-USE

PURPOSE BUILT: YES

APPROVAL STATUS: UNKNOWN