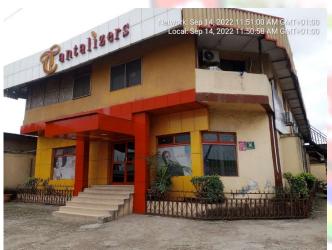

# RCCG (SOLUTION CENTRE)

LOCATION: TANTALIZERS BUILDING. 63, SHIPEOLU STREET, PALMGROVE, SOMOLU.

• NO OF FLOORS: 2 FLOORS

STATUS: IN-USE

PURPOSE BUILT: NO

APPROVAL STATUS: UNKNOWN

ADJOURNING DEVELOPMENTS: COMMERCIAL