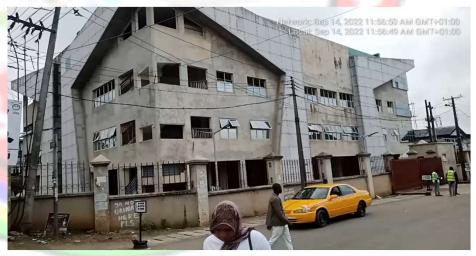

# RCCG (GRACE TABERNACLE)

• LOCATION: ALONG SUNDAY STREET, OFF IKORODU ROAD, PALMGROVE, SOMOLU.

• NO OF FLOORS: 4 FLOORS

• STATUS: IN-USE (FININSHING)

PURPOSE BUILT: YES

APPROVAL STATUS: YES

ADJOURNING DEVELOPMENTS: COMMERCIAL