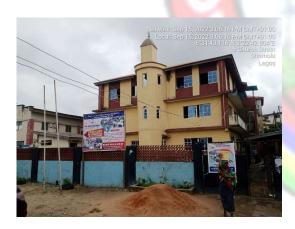

#### FOUR SQUARE GOSPEL CHURCH

• NO OF FLOORS: 3 FLOORS

STATUS: IN-USE

PURPOSE BUILT: YES

APPROVAL STATUS: UNKNOWN