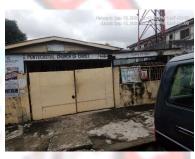

#### THE PENTECOSTAL CHURCH OF CHRIST

• LOCATION: 33, SHIRO STREET, OFF FADEYI STREET, SOMOLU.

• NO OF FLOORS: 1 FLOORS

• **STATUS**: IN-USE

• PURPOSE BUILT: NO

APPROVAL STATUS: NILL