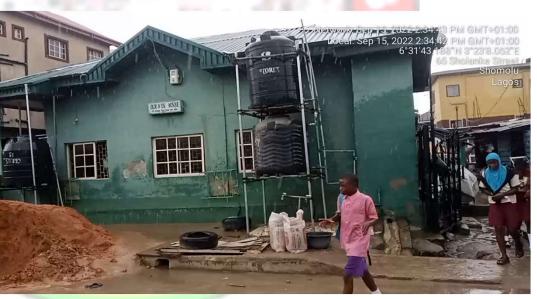

#### FIRST BAPTIST CHURCH

Network: Sep 14, 2022 12:01:57 PM GMT+01 Local: Sep 14, 2022 12:01:56 PM GMT+01

• NO OF FLOORS: 2 FLOORS

PURPOSE BUILT: YES

APPROVAL STATUS: UNKNOWN