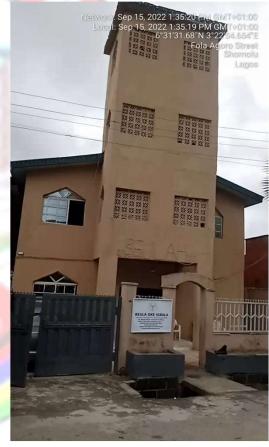

#### BEULA OKE IGBALA

 LOCATION: 47, MODUPE STREET, OANDO PETROL FILLING STATION, FOLA AGORO ROAD, SOMOLU.

NO OF FLOORS: 3 FLOORS

• STATUS: IN-USE

PURPOSE BUILT: YES

APPROVAL STATUS: UNKNOWN