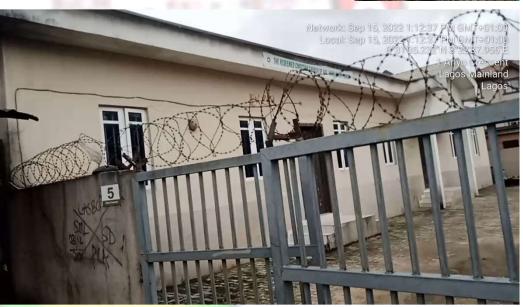

#### THE LORD CHOSEN CHARISMATIC REVIVAL MOVEMENT

• LOCATION: 1, ARIYO CRESCENT, BEHIND BASHUA POLICE STATION, SOMOLU.

• NO OF FLOORS: 1 FLOOR

• **STATUS**: IN-USE

PURPOSE BUILT: NO

APPROVAL STATUS: NILL