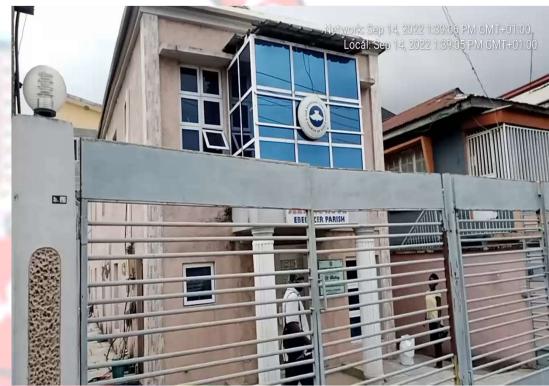

# RCCG (EBENEZER PARISH)

• LOCATION: 99, BAJULAYE ROAD, SOMOLU.

• NO OF FLOORS: 2 FLOORS

• STATUS: IN-USE

PURPOSE BUILT: YES

- APPROVAL STATUS: NILL