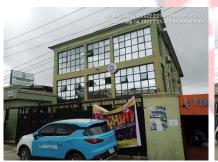

# RCCG (GRACE TABERNACLE)

• LOCATION: ALONG SUNDAY STREET, OFF IKORODU ROAD, PALMGROVE, SOMOLU.

• NO OF FLOORS: 4 FLOORS

• STATUS: IN-USE (FININSHING)

PURPOSE BUILT: YES

APPROVAL STATUS: YES

ADJOURNING DEVELOPMENTS: COMMERCIAL