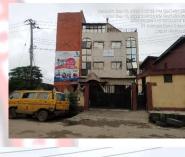

#### DOMINION CITY CHURCH

- LOCATION: 75, SHIPEOLU STREET, BAKARE BUSSTOP, SOMOLU.
- NO OF FLOORS: 4 FLOORS
- STATUS: IN-USE
- PURPOSE BUILT: NO
- APPROVAL STATUS: UNKNOWNF
- ADJOURNING DEVELOPMENTS: COMMERCIAL / PLACE OF WORSHIP