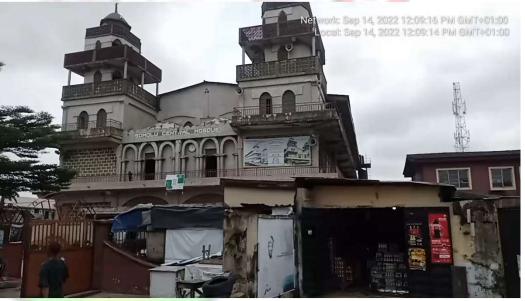

## SOMOLU CENTRAL MOSQUE

 LOCATION: 28, DUROSIMI STREET, OFF OGUNTOLU STREET, SOMOLU.

NO OF FLOORS: 5 FLOORS

• **STATUS**: IN-USE

PURPOSE BUILT: YES

APPROVAL STATUS: UNKNOWN