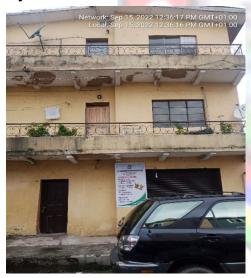

#### METHODIST CHURCH

• NO OF FLOORS: 3 FLOORS

• STATUS: IN-USE

PURPOSE BUILT: YES

APPROVAL STATUS: UNKNOWN