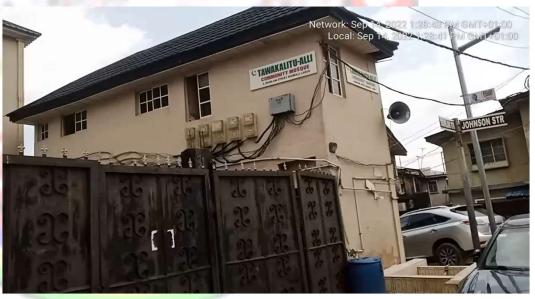

## TAWAKALITU ALI COMMUNITY MOSQUE

• LOCATION: 2, ODUNLAMI STREET, SOMOLU.

• NO OF FLOORS:2 FLOORS

• STATUS: MIXED-USE

PURPOSE BUILT: YES

APPROVAL STATUS: NILL

ADJOURNING DEVELOPMENTS: