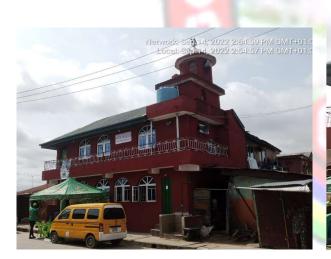

#### IDERA MOSQUE

• LOCATION: 18, FADIPE STREET, SOMOLU.

• NO OF FLOORS: 4 FLOORS

• STATUS: IN-USE

PURPOSE BUILT: YES

APPROVAL STATUS: UNKNOWN