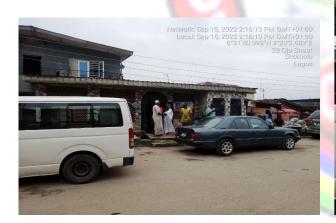

#### ST. PETER & PAUL CATHOLIC CHURCH

• LOCATION: ABEOKUTAO STREET, OFF SHIPEOLU, SOMOLU.

• NO OF FLOORS: 2 FLOORS

• STATUS: IN-USE

PURPOSE BUILT: YES

APPROVAL STATUS: UNKNOWN