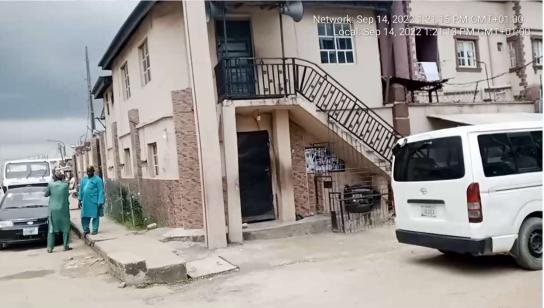

#### FIRST BAPTIST CHURCH

Network: Sep 14, 2022 12:01:57 PM GMT+01 Local: Sep 14, 2022 12:01:56 PM GMT+01

• NO OF FLOORS: 2 FLOORS

PURPOSE BUILT: YES

APPROVAL STATUS: UNKNOWN