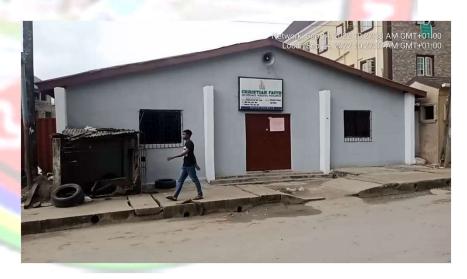

#### CHRISTIAN FAITH CHURCH

• NO OF FLOORS: 1 FLOOR

• STATUS: IN-USE

PURPOSE BUILT: YES

- APPROVAL STATUS: NILL