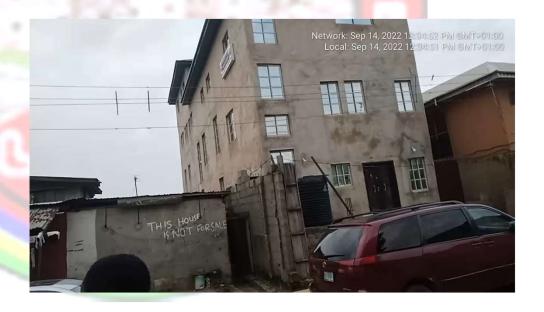

#### FIRST BAPTIST CHURCH

Network: Sep 14, 2022 12:01:57 PM GMT+01 Local: Sep 14, 2022 12:01:56 PM GMT+01

• NO OF FLOORS: 2 FLOORS

PURPOSE BUILT: YES

APPROVAL STATUS: UNKNOWN