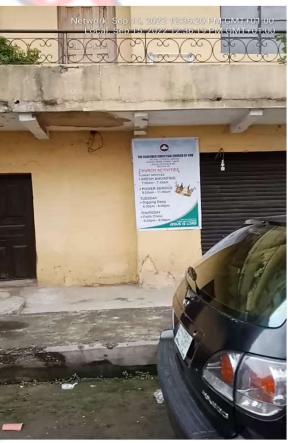

### RCCG (KING'S NEW SONG PARISH)

- LOCATION: CORNERPIECE BOLAJI OMUPO AND DAPO FAFIADE STREET, SOMOLU.
- NO OF FLOORS: 2 FLOORS
- STATUS: IN-USE
- PURPOSE BUILT: NO
- APPROVAL STATUS: NILL
- ADJOURNING DEVELOPMENTS: RESIDENTIAL