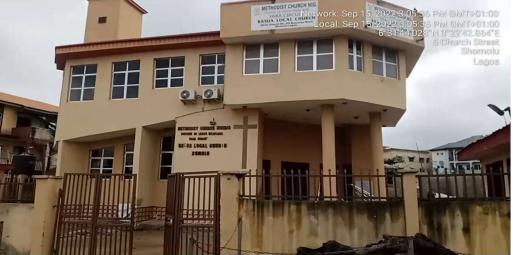

#### METHODIST CHURCH NIG.

• LOCATION: 20/22, CHURCH STREET, OFF BAJULAYE ROAD, SOMOLU.

NO OF FLOORS: 3 FLOORS

• STATUS: IN-USE

PURPOSE BUILT: YES

APPROVAL STATUS: UNKNOWN