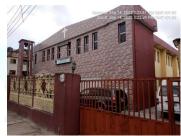

#### METHODIST CHURCH

• NO OF FLOORS: 3 FLOORS

• STATUS: IN-USE

PURPOSE BUILT: YES

APPROVAL STATUS: UNKNOWN