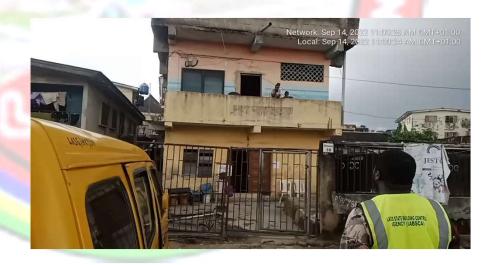

#### FIRST BAPTIST CHURCH

Network: Sep 14, 2022 12:01:57 PM GMT+01 Local: Sep 14, 2022 12:01:56 PM GMT+01

• NO OF FLOORS: 2 FLOORS

PURPOSE BUILT: YES

APPROVAL STATUS: UNKNOWN