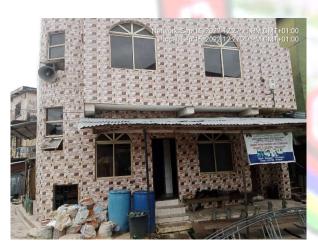

### RCCG (KING'S NEW SONG PARISH)

- LOCATION: CORNERPIECE BOLAJI OMUPO AND DAPO FAFIADE STREET, SOMOLU.
- NO OF FLOORS: 2 FLOORS
- STATUS: IN-USE
- PURPOSE BUILT: NO
- APPROVAL STATUS: NILL
- ADJOURNING DEVELOPMENTS: RESIDENTIAL