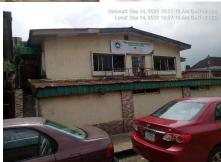

#### FOUR SQUARE GOSPEL CHURCH

• NO OF FLOORS: 3 FLOORS

STATUS: IN-USE

PURPOSE BUILT: YES

APPROVAL STATUS: UNKNOWN