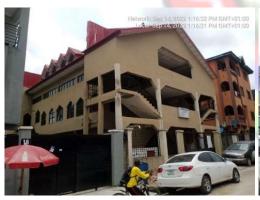

#### FOUR SQUARE GOSPEL CHURCH

• NO OF FLOORS: 3 FLOORS

STATUS: IN-USE

PURPOSE BUILT: YES

APPROVAL STATUS: UNKNOWN