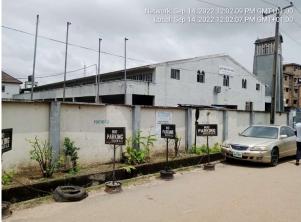

#### FIRST BAPTIST CHURCH

Network: Sep 14, 2022 12:01:57 PM GMT+01 Local: Sep 14, 2022 12:01:56 PM GMT+01

• NO OF FLOORS: 2 FLOORS

PURPOSE BUILT: YES

APPROVAL STATUS: UNKNOWN