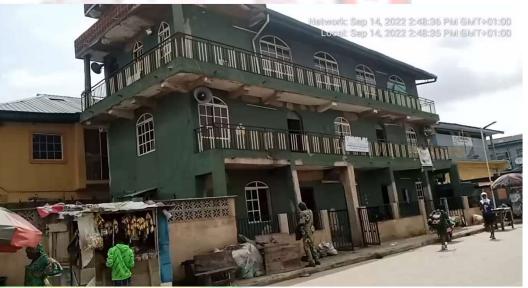

#### FIRST BAPTIST CHURCH

Network: Sep 14, 2022 12:01:57 PM GMT+01 Local: Sep 14, 2022 12:01:56 PM GMT+01

• NO OF FLOORS: 2 FLOORS

PURPOSE BUILT: YES

APPROVAL STATUS: UNKNOWN