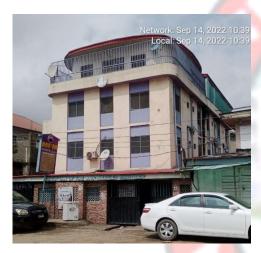

#### SOMOLU DISTRICT HAS ABOUT 75 CHURCHES RECOREDED.

- FIRST BAPTIST CHURCH SHOMOLU
- FORSQUARE GOSPEL CHURCH
- METHODIST CHURCH SHOMOLU
- ST. PETER & PAUL CATHOLIC CHURCH
- DOMINION CITY SHOMOLU & FOUR SQUARE GOSPEL CHURCH
- ECWA SHOMOLU
- CHRISTIAN FAITH CHURCH
- THE REDEEMED CHRISTIAN CHURCH OF GOD
- MOUNTAIN OF FIRE AND MIRACLES MINISTRY
- PERFECTED & PASSIONATE GOSPEL CHURCH
- EVANGELICAL CHURCH WINNING ALL
- THE NEW CONVENANT CATHOLIC CHURCH
- LIGHT APOSTOLIC FAITH MISSION