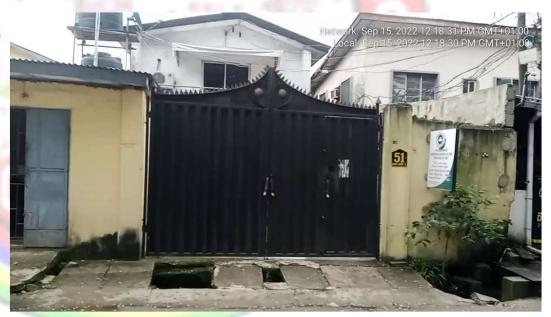

#### FOUR SQUARE GOSPEL CHURCH

• NO OF FLOORS: 3 FLOORS

STATUS: IN-USE

PURPOSE BUILT: YES

APPROVAL STATUS: UNKNOWN