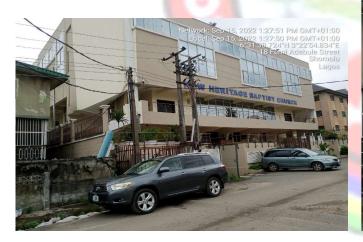

#### NEW HERITAGE BAPTIST CHURCH

 LOCATION: 17/19, FEMI ADEBULE STREET, OFF FOLA AGORO ROAD, SOMOLU.

NO OF FLOORS: 4 FLOORS

• **STATUS**: IN-USE

PURPOSE BUILT: YES

APPROVAL STATUS: UNKNOWN