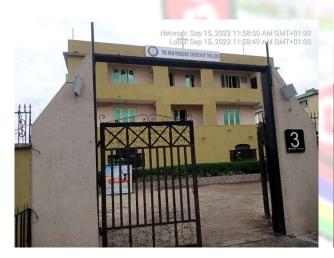

#### THE NEW KINGDOM CHURCH OF THE LORD

O SO PROCES

- LOCATION: 3, SHIPEOLU, SOMOLU.

NO OF FLOORS: 3 FLOORS

• STATUS: IN-USE

• PURPOSE BUILT: NO

APPROVAL STATUS: NILL