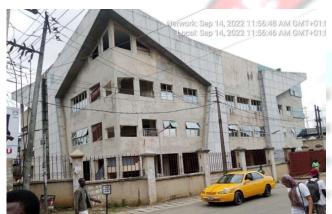

# RCCG (GRACE TABERNACLE)

• LOCATION: ALONG SUNDAY STREET, OFF IKORODU ROAD, PALMGROVE, SOMOLU.

• NO OF FLOORS: 4 FLOORS

• STATUS: IN-USE (FININSHING)

PURPOSE BUILT: YES

APPROVAL STATUS: YES

ADJOURNING DEVELOPMENTS: COMMERCIAL