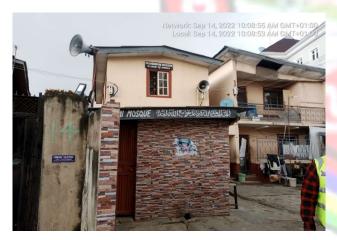

## MOSQUE

• LOCATION: 12, BOLAJI OMUPPO STREET, SOMOLU.

• NO OF FLOORS: 2 FLOORS

• STATUS: IN-USE

• PURPOSE BUILT: YES

- APPROVAL STATUS: IN-USE