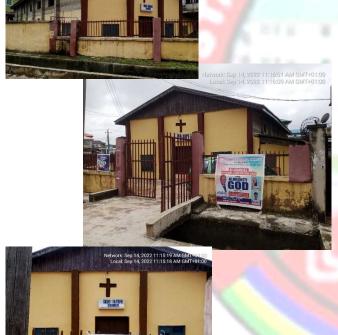

#### CHRIST FAITHFUL CHURCH

• NO OF FLOORS: 2 FLOORS

• STATUS: IN-USE

PURPOSE BUILT: YES

APPROVAL STATUS: UNKNOWN