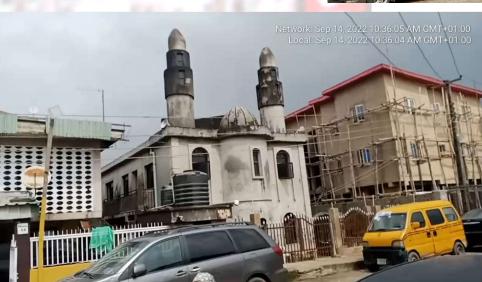

#### ARAROMI MOSQUE

• LOCATION: 3, EFON ALAYE STREET, SOMOLU.

• NO OF FLOORS: 4 FLOORS

• STATUS: HIGHLY DISTRESSED, IN-USE

PURPOSE BUILT: YES

APPROVAL STATUS: UNKNOWN