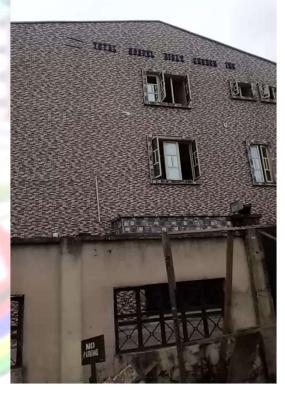

#### FIRST BAPTIST CHURCH

Network: Sep 14, 2022 12:01:57 PM GMT+01 Local: Sep 14, 2022 12:01:56 PM GMT+01

• NO OF FLOORS: 2 FLOORS

PURPOSE BUILT: YES

APPROVAL STATUS: UNKNOWN