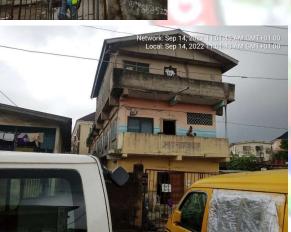

#### FOUR SQUARE GOSPEL CHURCH

• NO OF FLOORS: 3 FLOORS

STATUS: IN-USE

PURPOSE BUILT: YES

APPROVAL STATUS: UNKNOWN