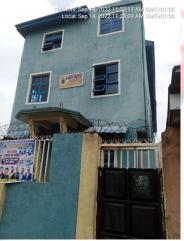

#### METHODIST CHURCH

• NO OF FLOORS: 3 FLOORS

• STATUS: IN-USE

PURPOSE BUILT: YES

APPROVAL STATUS: UNKNOWN