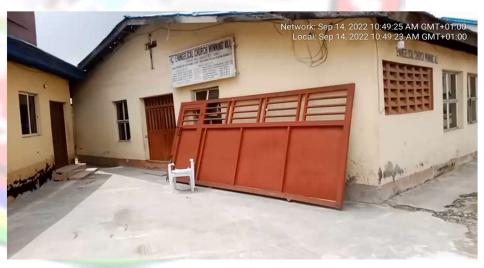

### EVANGELICAL CHURCH WINNING ALL

• LOCATION: 1, ECWA CRESCENT, OFF ALFA AMINU STREET, SOMOLU.

• NO OF FLOORS:1 FLOOR

• STATUS: IN-USE

PURPOSE BUILT: YES

APPROVAL STATUS: NILL