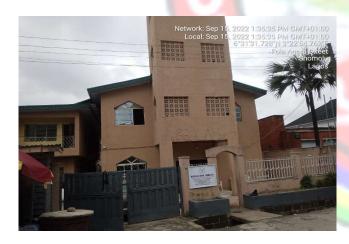

#### NEW HERITAGE BAPTIST CHURCH

 LOCATION: 17/19, FEMI ADEBULE STREET, OFF FOLA AGORO ROAD, SOMOLU.

NO OF FLOORS: 4 FLOORS

• **STATUS**: IN-USE

PURPOSE BUILT: YES

APPROVAL STATUS: UNKNOWN