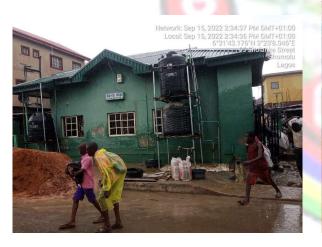

MOROCCO, SOMOLU.

• NO OF FLOORS: 3 FLOORS

• STATUS: IN-USE

PURPOSE BUILT: YES

APPROVAL STATUS: UNKNOWN











## SANUSI CENTRAL MOSQUE

• LOCATION: 17, ADETAYO OSHO STREET, AKOKA, SOMOLU.

• NO OF FLOORS: 4 FLOORS

• STATUS: IN-USE

PURPOSE BUILT:YES

- APPROVAL STATUS: UNKNOWN







#### IBADURAHMAN MOSQUE

• LOCATION: 28, OJO STREET, AKOKA, SOMOLU.

• NO OF FLOORS: 1 FLOOR

• STATUS: MIXED-USE

• PURPOSE BUILT: NO

APPROVAL STATUS: NILL









#### AKOKA CENTRAL MOSQUE

• LOCATION: 51, SHOLANKE STREET, AKOKA, SOMOLU.

• NO OF FLOORS: 4 FLOORS

• STATUS: IN-USE

PURPOSE BUILT: YES

APPROVAL STATUS: UNKNOWN









#### OLORUNTOSIN MOSQUE

• LOCATION: 54A, SHOLANKE STREET, AKOKA, SOMOLU.

• NO OF FLOORS: 1 FLOOR

• STATUS: IN-USE

• PURPOSE BUILT: NO

- APPROVAL STATUS: NILL











#### FADL-I-OMAR ISLAMIC MOSQUE

• LOCATION: 26, CHURCH STREET, SOMOLU.

• NO OF FLOORS: 3 FLOORS

• STATUS: DIFFERENTIAL SETTLEMENNT (IN-USE)

PURPOSE BUILT: YES

APPROVAL STATUS: UNKNOWN

 ADJOURNING DEVELOPMENTS: CHURCHES LEFT AND RIGHT









## THANK YOU