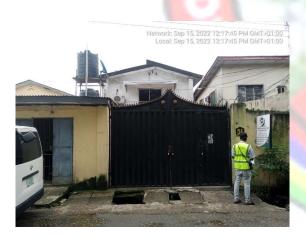

#### FIRST BAPTIST CHURCH

Network: Sep 14, 2022 12:01:57 PM GMT+01 Local: Sep 14, 2022 12:01:56 PM GMT+01

• NO OF FLOORS: 2 FLOORS

PURPOSE BUILT: YES

APPROVAL STATUS: UNKNOWN