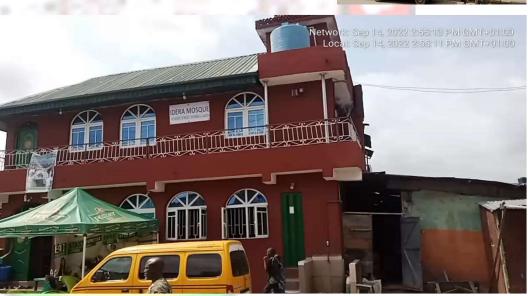

#### IDERA MOSQUE

• LOCATION: 18, FADIPE STREET, SOMOLU.

• NO OF FLOORS: 4 FLOORS

• STATUS: IN-USE

PURPOSE BUILT: YES

APPROVAL STATUS: UNKNOWN