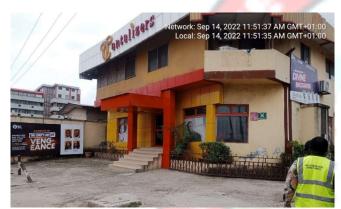

# RCCG (SOLUTION CENTRE)

LOCATION: TANTALIZERS BUILDING. 63, SHIPEOLU STREET, PALMGROVE, SOMOLU.

• NO OF FLOORS: 2 FLOORS

STATUS: IN-USE

PURPOSE BUILT: NO

APPROVAL STATUS: UNKNOWN

ADJOURNING DEVELOPMENTS: COMMERCIAL