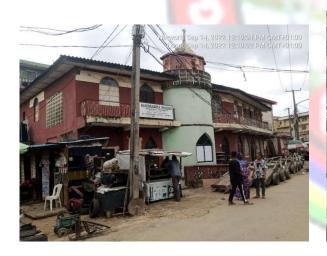

#### DOMINION CITY CHURCH

- LOCATION: 75, SHIPEOLU STREET, BAKARE BUSSTOP, SOMOLU.
- NO OF FLOORS: 4 FLOORS
- STATUS: IN-USE
- PURPOSE BUILT: NO
- APPROVAL STATUS: UNKNOWNF
- ADJOURNING DEVELOPMENTS: COMMERCIAL / PLACE OF WORSHIP