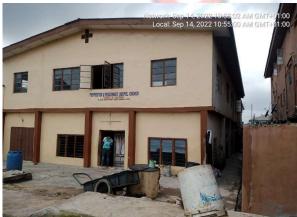

#### EVERLASTING ROCK APOSTOLIC CHURCH

• LOCATION: 28, CHURCH STREET, OFF BAJULAYE ROAD, SOMOLU.

• NO OF FLOORS: 2 FLOORS

• STATUS: DIFFERENTIAL SETTLEMENT, IN-USE

PURPOSE BUILT: YES

APPROVAL STATUS: UNKNOWN

ADJOURNING DEVELOPMENTS: RELIGIOUS/RESIDENTIAL