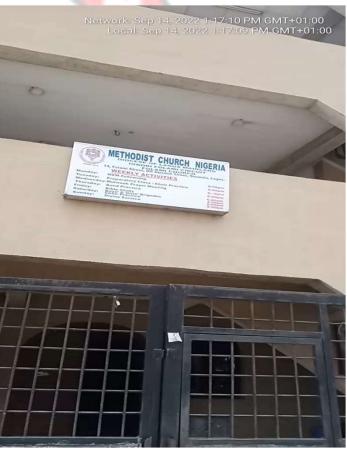

#### METHODIST CHURCH

• NO OF FLOORS: 3 FLOORS

• STATUS: IN-USE

PURPOSE BUILT: YES

APPROVAL STATUS: UNKNOWN