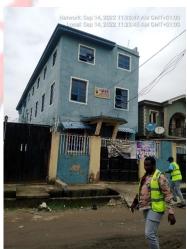

#### ST. PETER & PAUL CATHOLIC CHURCH

• LOCATION: ABEOKUTAO STREET, OFF SHIPEOLU, SOMOLU.

• NO OF FLOORS: 2 FLOORS

• STATUS: IN-USE

PURPOSE BUILT: YES

APPROVAL STATUS: UNKNOWN