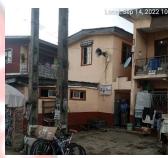

## MOSQUE

• LOCATION: 1, HENRY ADIGWE CLOSE, SOMOLU.

• NO OF FLOORS: 1 FLOOR

• STATUS: IN-USE

PURPOSE BUILT: YES

APPROVAL STATUS: UNKNOWN