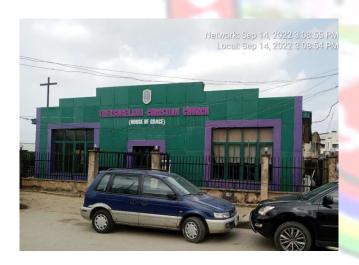

- THE REDEMMED CHRISTIAN CHURCH OF GOD (THE KING PALACE PARISH)
- THE AFRICAN CHURCH EBENZER PARISH
- TREASURE LAND CHRISTIAN CHURCH (HOUSE OF GRACE)
- CHRISTIAN MISSION FOR THE DEAF CHURCH
- OMNISCIENT FALL GOSPEL MINISTRIES
- THE SALVATION ARMY
- THE NEW KINGDOM CHURCH OF THE LORD
- THE REDEEMED CHRISTIAN CHURCH OF GOD
- THE REDEEMED CHRISTIAN CHURCH OF GOD ( IS ALIVE CHAPEL)
- THE REDEEMED CHRISTIAN CHURCH OF GOD ( ROYAL CHAPEL ARENA)
- THE PENTECOSTAL CHURCH OF CHRIST

# TREASURE LAND CHRISTIAN CHURCH

• LOCATION: 42, SHODIMU STREET, SOMOLU.

NO OF FLOORS: 1 FLOOR

• **STATUS**: IN-USE

PURPOSE BUILT: YES

- APPROVAL STATUS: NILL