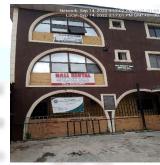

#### FOUR SQUARE GOSPEL CHURCH

• NO OF FLOORS: 3 FLOORS

STATUS: IN-USE

PURPOSE BUILT: YES

APPROVAL STATUS: UNKNOWN