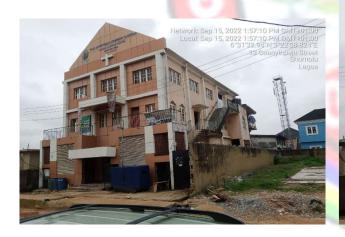

#### THE APOSTOLIC CHURCH NIGERIA AKOKA DISTRICT

• LOCATION: ALONG OSANYINPEJU STREET, AKOKA, SOMOLU.

NO OF FLOORS: 3 FLOORS

• STATUS: IN-USE

PURPOSE BUILT: YES

APPROVAL STATUS: UNKNOWN