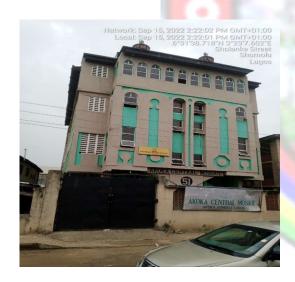

#### AKOKA CENTRAL MOSQUE

• LOCATION: 51, SHOLANKE STREET, AKOKA, SOMOLU.

• NO OF FLOORS: 4 FLOORS

• STATUS: IN-USE

PURPOSE BUILT: YES

APPROVAL STATUS: UNKNOWN