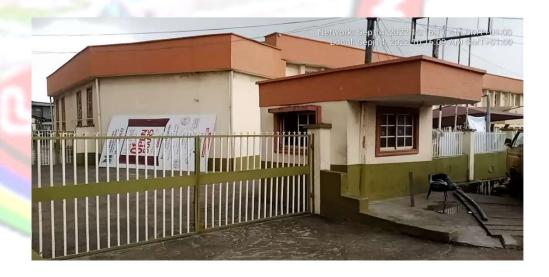

#### METHODIST CHURCH

• NO OF FLOORS: 3 FLOORS

• STATUS: IN-USE

PURPOSE BUILT: YES

APPROVAL STATUS: UNKNOWN