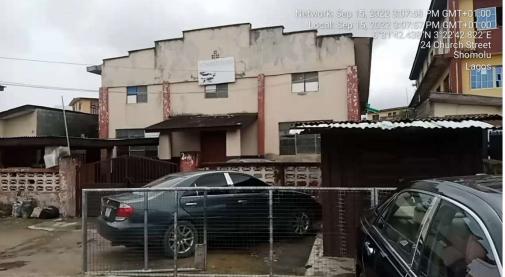

#### METHODIST CHURCH NIG.

• LOCATION: 20/22, CHURCH STREET, OFF BAJULAYE ROAD, SOMOLU.

NO OF FLOORS: 3 FLOORS

• STATUS: IN-USE

PURPOSE BUILT: YES

APPROVAL STATUS: UNKNOWN

#### EVERLASTING ROCK APOSTOLIC CHURCH

• LOCATION: 28, CHURCH STREET, OFF BAJULAYE ROAD, SOMOLU.

• NO OF FLOORS: 2 FLOORS

• STATUS: DIFFERENTIAL SETTLEMENT, IN-USE

PURPOSE BUILT: YES

APPROVAL STATUS: UNKNOWN

ADJOURNING DEVELOPMENTS: RELIGIOUS/RESIDENTIAL