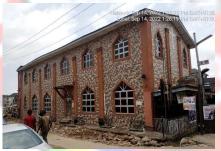

#### METHODIST CHURCH

• NO OF FLOORS: 3 FLOORS

• STATUS: IN-USE

PURPOSE BUILT: YES

APPROVAL STATUS: UNKNOWN