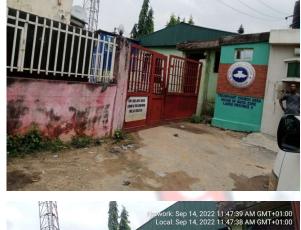

#### FIRST BAPTIST CHURCH

Network: Sep 14, 2022 12:01:57 PM GMT+01 Local: Sep 14, 2022 12:01:56 PM GMT+01

• NO OF FLOORS: 2 FLOORS

PURPOSE BUILT: YES

APPROVAL STATUS: UNKNOWN