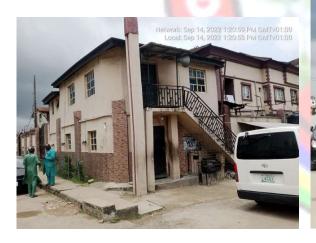

#### FIRST BAPTIST CHURCH

Network: Sep 14, 2022 12:01:57 PM GMT+01 Local: Sep 14, 2022 12:01:56 PM GMT+01

• NO OF FLOORS: 2 FLOORS

PURPOSE BUILT: YES

APPROVAL STATUS: UNKNOWN