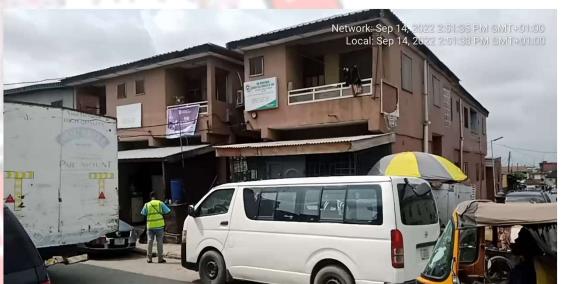

#### FIRST BAPTIST CHURCH

Network: Sep 14, 2022 12:01:57 PM GMT+01 Local: Sep 14, 2022 12:01:56 PM GMT+01

• NO OF FLOORS: 2 FLOORS

PURPOSE BUILT: YES

APPROVAL STATUS: UNKNOWN