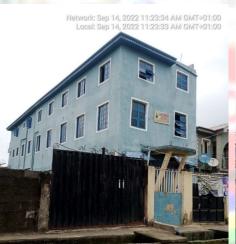

#### FOUR SQUARE GOSPEL CHURCH

• NO OF FLOORS: 3 FLOORS

STATUS: IN-USE

PURPOSE BUILT: YES

APPROVAL STATUS: UNKNOWN