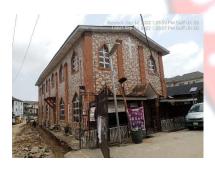

#### METHODIST CHURCH

• NO OF FLOORS: 3 FLOORS

• STATUS: IN-USE

PURPOSE BUILT: YES

APPROVAL STATUS: UNKNOWN