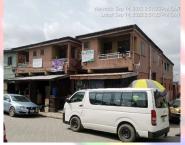

#### METHODIST CHURCH

• NO OF FLOORS: 3 FLOORS

• STATUS: IN-USE

PURPOSE BUILT: YES

APPROVAL STATUS: UNKNOWN