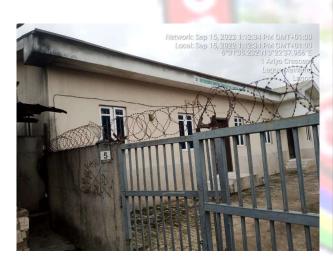

#### THE LORD CHOSEN CHARISMATIC REVIVAL MOVEMENT

• LOCATION: 1, ARIYO CRESCENT, BEHIND BASHUA POLICE STATION, SOMOLU.

• NO OF FLOORS: 1 FLOOR

• **STATUS**: IN-USE

PURPOSE BUILT: NO

APPROVAL STATUS: NILL