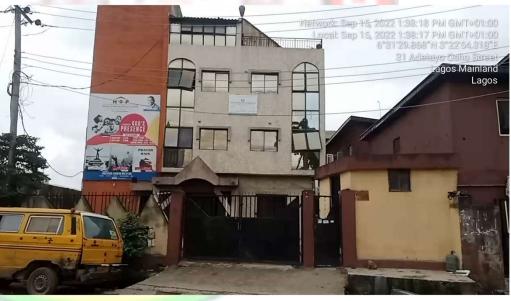

#### ST. PETER & PAUL CATHOLIC CHURCH

• LOCATION: ABEOKUTAO STREET, OFF SHIPEOLU, SOMOLU.

• NO OF FLOORS: 2 FLOORS

• STATUS: IN-USE

PURPOSE BUILT: YES

APPROVAL STATUS: UNKNOWN