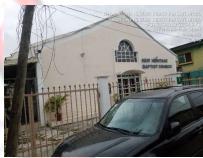

#### NEW HERITAGE BAPTIST CHURCH

 LOCATION: 17/19, FEMI ADEBULE STREET, OFF FOLA AGORO ROAD, SOMOLU.

NO OF FLOORS: 4 FLOORS

• **STATUS**: IN-USE

PURPOSE BUILT: YES

APPROVAL STATUS: UNKNOWN