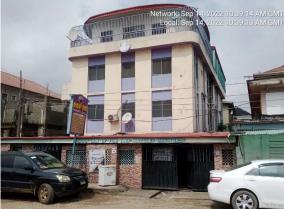

#### SOMOLU DISTRICT HAS ABOUT 75 CHURCHES RECOREDED.

- FIRST BAPTIST CHURCH SHOMOLU
- FORSQUARE GOSPEL CHURCH
- METHODIST CHURCH SHOMOLU
- ST. PETER & PAUL CATHOLIC CHURCH
- DOMINION CITY SHOMOLU & FOUR SQUARE GOSPEL CHURCH
- ECWA SHOMOLU
- CHRISTIAN FAITH CHURCH
- THE REDEEMED CHRISTIAN CHURCH OF GOD
- MOUNTAIN OF FIRE AND MIRACLES MINISTRY
- PERFECTED & PASSIONATE GOSPEL CHURCH
- EVANGELICAL CHURCH WINNING ALL
- THE NEW CONVENANT CATHOLIC CHURCH
- LIGHT APOSTOLIC FAITH MISSION