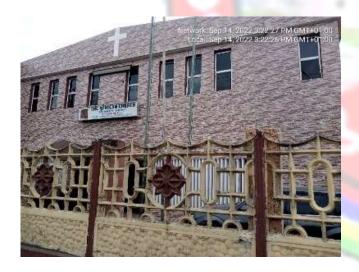

#### FOUR SQUARE GOSPEL CHURCH

• NO OF FLOORS: 3 FLOORS

STATUS: IN-USE

PURPOSE BUILT: YES

APPROVAL STATUS: UNKNOWN