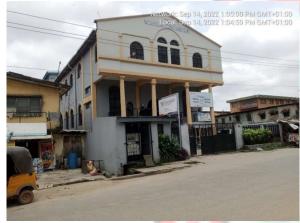

#### FIRST BAPTIST CHURCH

Network: Sep 14, 2022 12:01:57 PM GMT+01 Local: Sep 14, 2022 12:01:56 PM GMT+01

• NO OF FLOORS: 2 FLOORS

PURPOSE BUILT: YES

APPROVAL STATUS: UNKNOWN