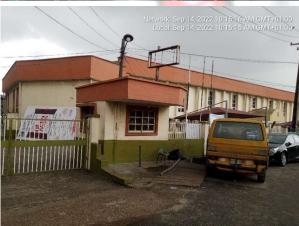

#### FOUR SQUARE GOSPEL CHURCH

• NO OF FLOORS: 3 FLOORS

STATUS: IN-USE

PURPOSE BUILT: YES

APPROVAL STATUS: UNKNOWN