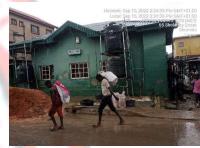

#### FIRST BAPTIST CHURCH

Network: Sep 14, 2022 12:01:57 PM GMT+01 Local: Sep 14, 2022 12:01:56 PM GMT+01

• NO OF FLOORS: 2 FLOORS

PURPOSE BUILT: YES

APPROVAL STATUS: UNKNOWN