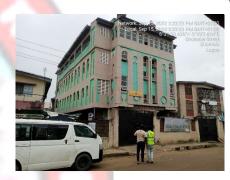

#### DOMINION CITY CHURCH

- LOCATION: 75, SHIPEOLU STREET, BAKARE BUSSTOP, SOMOLU.
- NO OF FLOORS: 4 FLOORS
- STATUS: IN-USE
- PURPOSE BUILT: NO
- APPROVAL STATUS: UNKNOWNF
- ADJOURNING DEVELOPMENTS: COMMERCIAL / PLACE OF WORSHIP