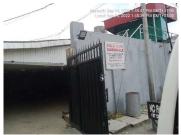

#### METHODIST CHURCH

• NO OF FLOORS: 3 FLOORS

• STATUS: IN-USE

PURPOSE BUILT: YES

APPROVAL STATUS: UNKNOWN