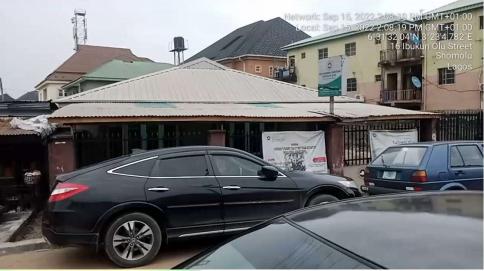

#### MOUNTAIN OF FIRE AND MIRACLES MINISTRY

- LOCATION: 16, BOLAJI OMUPO STREET, SOMOLU.
- NO OF FLOORS: 4 FLOORS
- STATUS: IN-USE
- PURPOSE BUILT: YES
- APPROVAL STATUS: UNKNOWN
- ADJOURNING DEVELOPMENTS: RESIDENTIAL