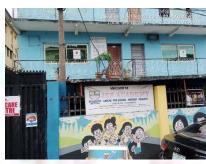

#### FIRST BAPTIST CHURCH

Network: Sep 14, 2022 12:01:57 PM GMT+01 Local: Sep 14, 2022 12:01:56 PM GMT+01

• NO OF FLOORS: 2 FLOORS

PURPOSE BUILT: YES

APPROVAL STATUS: UNKNOWN