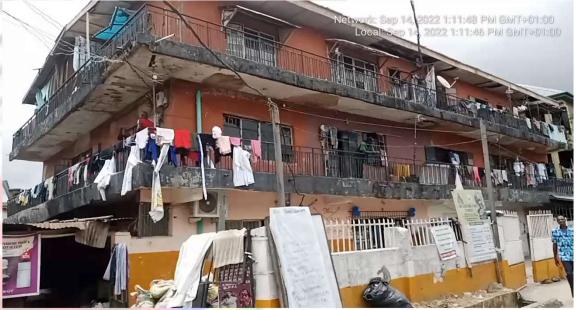

#### FIRST BAPTIST CHURCH

Network: Sep 14, 2022 12:01:57 PM GMT+01 Local: Sep 14, 2022 12:01:56 PM GMT+01

• NO OF FLOORS: 2 FLOORS

PURPOSE BUILT: YES

APPROVAL STATUS: UNKNOWN