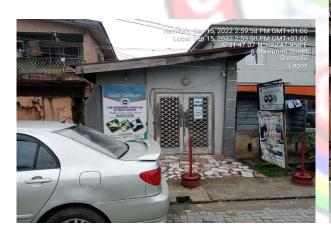

### RCCG (KING'S NEW SONG PARISH)

- LOCATION: CORNERPIECE BOLAJI OMUPO AND DAPO FAFIADE STREET, SOMOLU.
- NO OF FLOORS: 2 FLOORS
- STATUS: IN-USE
- PURPOSE BUILT: NO
- APPROVAL STATUS: NILL
- ADJOURNING DEVELOPMENTS: RESIDENTIAL