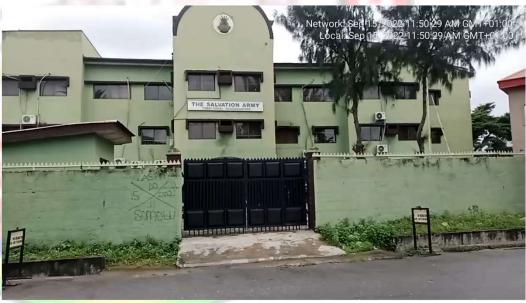

#### THE SALVATION ARMY

• LOCATION: 2B, SHIPEOLU, SOMOLU.

• NO OF FLOORS: 3 FLOORS

STATUS: IN-USE

PURPOSE BUILT: YES

APPROVAL STATUS: UNKNOWN