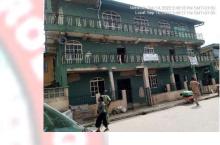

#### FIRST BAPTIST CHURCH

Network: Sep 14, 2022 12:01:57 PM GMT+01 Local: Sep 14, 2022 12:01:56 PM GMT+01

• NO OF FLOORS: 2 FLOORS

PURPOSE BUILT: YES

APPROVAL STATUS: UNKNOWN