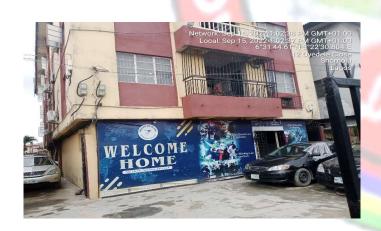

### RCCG (KING'S NEW SONG PARISH)

- LOCATION: CORNERPIECE BOLAJI OMUPO AND DAPO FAFIADE STREET, SOMOLU.
- NO OF FLOORS: 2 FLOORS
- STATUS: IN-USE
- PURPOSE BUILT: NO
- APPROVAL STATUS: NILL
- ADJOURNING DEVELOPMENTS: RESIDENTIAL