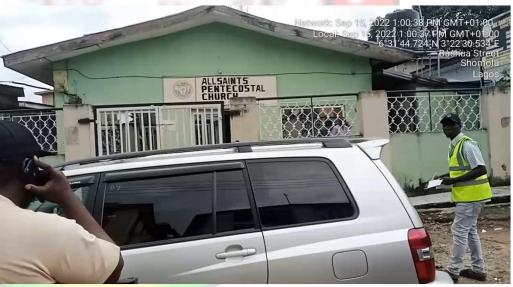

#### ALL SAINTS PENTECOSTAL CHURCH

LOCATION: 4, OYEDELE CLOSE, MOROCCO COMPOUND, SOMOLU.

NO OF FLOORS: 1 FLOOR

• STATUS: IN-USE

• PURPOSE BUILT: NO

APPROVAL STATUS: NILL