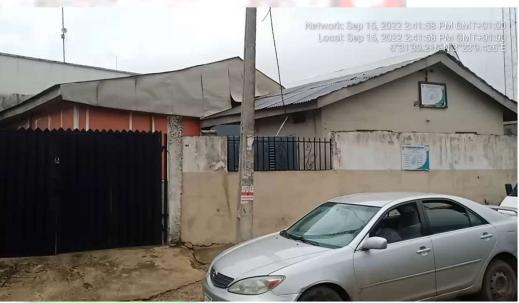

#### FIRST BAPTIST CHURCH

Network: Sep 14, 2022 12:01:57 PM GMT+01 Local: Sep 14, 2022 12:01:56 PM GMT+01

• NO OF FLOORS: 2 FLOORS

PURPOSE BUILT: YES

APPROVAL STATUS: UNKNOWN