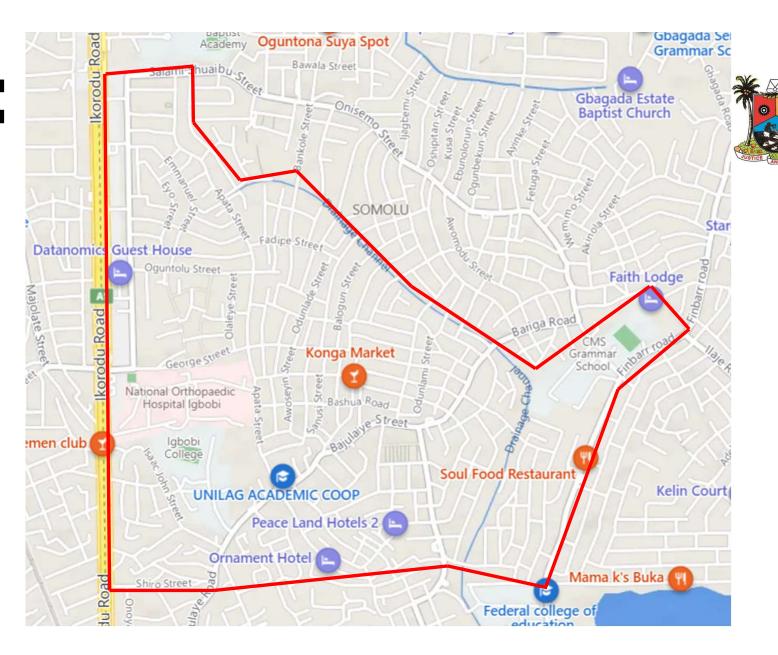

#### COVERAGE AREA

• The coverage area is the whole of Somolu lcda Lagos. Somolu District is bounded on the east by Ikorodu road, on the north and west side by Bariga lcda and on the south by Yaba lcda.

## COVERAGE AREA MAP