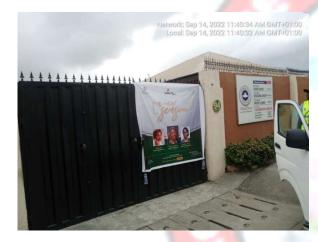

#### DOMINION CITY CHURCH

- LOCATION: 75, SHIPEOLU STREET, BAKARE BUSSTOP, SOMOLU.
- NO OF FLOORS: 4 FLOORS
- STATUS: IN-USE
- PURPOSE BUILT: NO
- APPROVAL STATUS: UNKNOWNF
- ADJOURNING DEVELOPMENTS: COMMERCIAL / PLACE OF WORSHIP