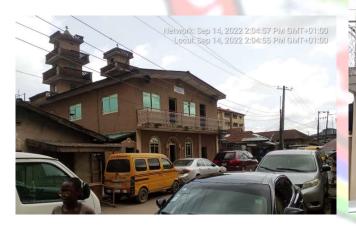

#### FIRST BAPTIST CHURCH

Network: Sep 14, 2022 12:01:57 PM GMT+01 Local: Sep 14, 2022 12:01:56 PM GMT+01

• NO OF FLOORS: 2 FLOORS

PURPOSE BUILT: YES

APPROVAL STATUS: UNKNOWN