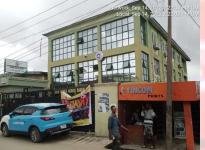

# RCCG (GRACE TABERNACLE)

• LOCATION: ALONG SUNDAY STREET, OFF IKORODU ROAD, PALMGROVE, SOMOLU.

• NO OF FLOORS: 4 FLOORS

• STATUS: IN-USE (FININSHING)

PURPOSE BUILT: YES

APPROVAL STATUS: YES

ADJOURNING DEVELOPMENTS: COMMERCIAL