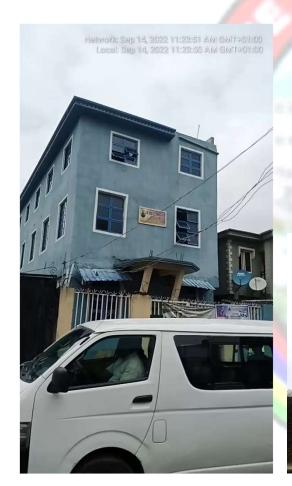

#### FIRST BAPTIST CHURCH

Network: Sep 14, 2022 12:01:57 PM GMT+01 Local: Sep 14, 2022 12:01:56 PM GMT+01

• NO OF FLOORS: 2 FLOORS

PURPOSE BUILT: YES

APPROVAL STATUS: UNKNOWN