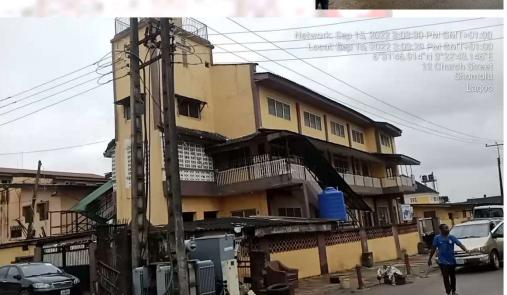

#### METHODIST CHURCH NIG.

• LOCATION: 20/22, CHURCH STREET, OFF BAJULAYE ROAD, SOMOLU.

NO OF FLOORS: 3 FLOORS

• STATUS: IN-USE

PURPOSE BUILT: YES

APPROVAL STATUS: UNKNOWN