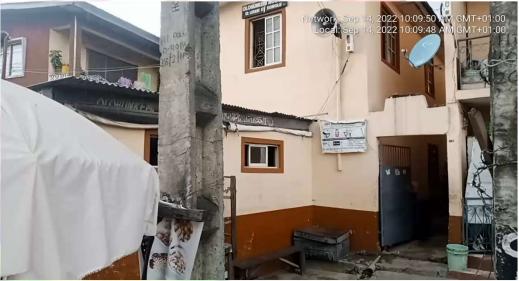

#### FIRST BAPTIST CHURCH

Network: Sep 14, 2022 12:01:57 PM GMT+01 Local: Sep 14, 2022 12:01:56 PM GMT+01

• NO OF FLOORS: 2 FLOORS

PURPOSE BUILT: YES

APPROVAL STATUS: UNKNOWN