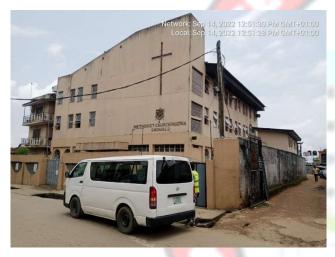

#### METHODIST CHURCH NIG.

• LOCATION: 20/22, CHURCH STREET, OFF BAJULAYE ROAD, SOMOLU.

NO OF FLOORS: 3 FLOORS

• STATUS: IN-USE

PURPOSE BUILT: YES

APPROVAL STATUS: UNKNOWN