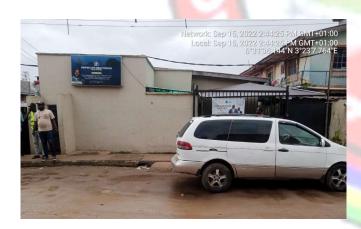

#### FIRST BAPTIST CHURCH

Network: Sep 14, 2022 12:01:57 PM GMT+01 Local: Sep 14, 2022 12:01:56 PM GMT+01

• NO OF FLOORS: 2 FLOORS

PURPOSE BUILT: YES

APPROVAL STATUS: UNKNOWN