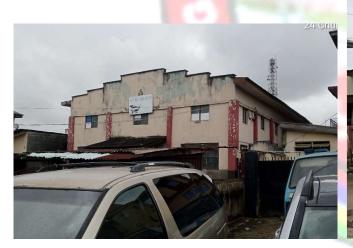

#### FOUR SQUARE GOSPEL CHURCH

• NO OF FLOORS: 3 FLOORS

STATUS: IN-USE

PURPOSE BUILT: YES

APPROVAL STATUS: UNKNOWN