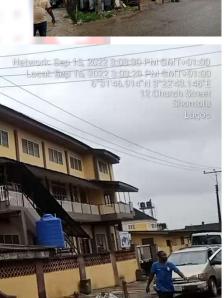

#### METHODIST CHURCH NIG.

• LOCATION: 20/22, CHURCH STREET, OFF BAJULAYE ROAD, SOMOLU.

NO OF FLOORS: 3 FLOORS

• STATUS: IN-USE

PURPOSE BUILT: YES

APPROVAL STATUS: UNKNOWN