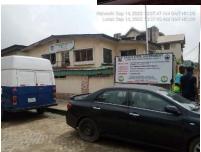

#### METHODIST CHURCH

• NO OF FLOORS: 3 FLOORS

• STATUS: IN-USE

PURPOSE BUILT: YES

APPROVAL STATUS: UNKNOWN