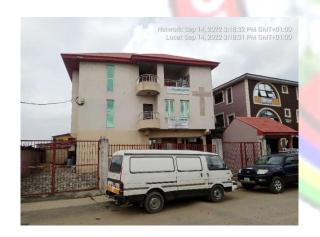

#### FOUR SQUARE GOSPEL CHURCH

• NO OF FLOORS: 3 FLOORS

STATUS: IN-USE

PURPOSE BUILT: YES

APPROVAL STATUS: UNKNOWN