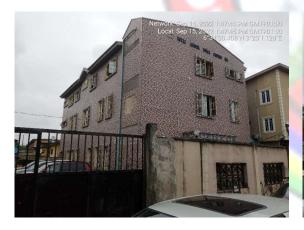

# RCCG (GRACE TABERNACLE)

• LOCATION: ALONG SUNDAY STREET, OFF IKORODU ROAD, PALMGROVE, SOMOLU.

• NO OF FLOORS: 4 FLOORS

• STATUS: IN-USE (FININSHING)

PURPOSE BUILT: YES

APPROVAL STATUS: YES

ADJOURNING DEVELOPMENTS: COMMERCIAL