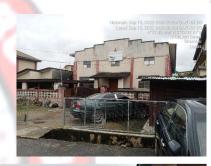

#### FIRST BAPTIST CHURCH

Network: Sep 14, 2022 12:01:57 PM GMT+01 Local: Sep 14, 2022 12:01:56 PM GMT+01

• NO OF FLOORS: 2 FLOORS

PURPOSE BUILT: YES

APPROVAL STATUS: UNKNOWN