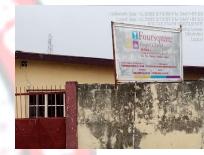

#### FOUR SQUARE GOSPEL CHURCH

• NO OF FLOORS: 3 FLOORS

STATUS: IN-USE

PURPOSE BUILT: YES

APPROVAL STATUS: UNKNOWN