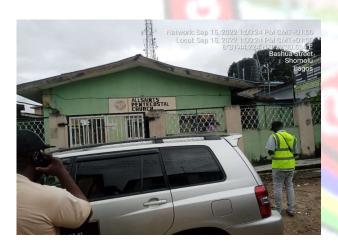

#### ALL SAINTS PENTECOSTAL CHURCH

LOCATION: 4, OYEDELE CLOSE, MOROCCO COMPOUND, SOMOLU.

NO OF FLOORS: 1 FLOOR

• STATUS: IN-USE

• PURPOSE BUILT: NO

APPROVAL STATUS: NILL