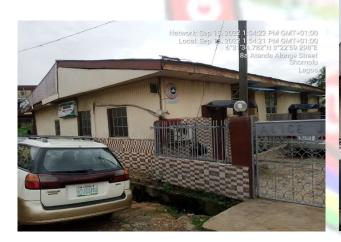

#### ST. PETER & PAUL CATHOLIC CHURCH

• LOCATION: ABEOKUTAO STREET, OFF SHIPEOLU, SOMOLU.

• NO OF FLOORS: 2 FLOORS

• STATUS: IN-USE

PURPOSE BUILT: YES

APPROVAL STATUS: UNKNOWN