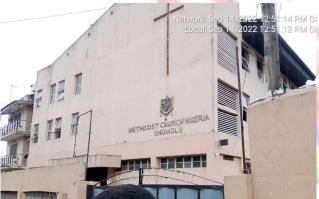

#### METHODIST CHURCH NIG.

• LOCATION: 20/22, CHURCH STREET, OFF BAJULAYE ROAD, SOMOLU.

NO OF FLOORS: 3 FLOORS

• STATUS: IN-USE

PURPOSE BUILT: YES

APPROVAL STATUS: UNKNOWN