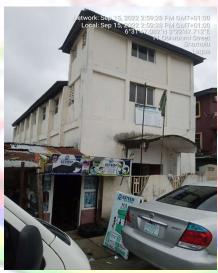

#### FIRST BAPTIST CHURCH

Network: Sep 14, 2022 12:01:57 PM GMT+01 Local: Sep 14, 2022 12:01:56 PM GMT+01

• NO OF FLOORS: 2 FLOORS

PURPOSE BUILT: YES

APPROVAL STATUS: UNKNOWN