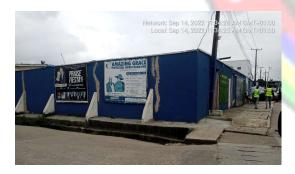

#### AMAZING GRACE PENTECOSTAL CHURCH WORLDWIDE

- LOCATION: 1, BAKARE AVENUE, PALMGROVE, SOMOLU.
- NO OF FLOORS: 1 FLOOR
- STATUS: IN-USE
- PURPOSE BUILT: YES
- APPROVAL STATUS: UNKNOWN
- ADJOURNING DEVELOPMENTS: RESIDENTIAL