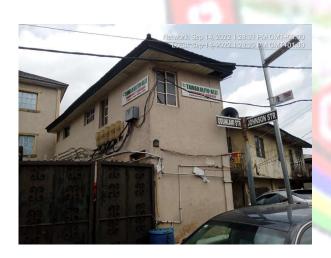

## TAWAKALITU ALI COMMUNITY MOSQUE

• LOCATION: 2, ODUNLAMI STREET, SOMOLU.

• NO OF FLOORS:2 FLOORS

• STATUS: MIXED-USE

PURPOSE BUILT: YES

APPROVAL STATUS: NILL

ADJOURNING DEVELOPMENTS: