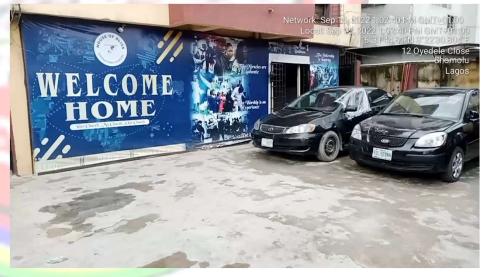

#### MORROCO PARISH

• LOCATION: 2, OYEDELE CLOSE, OFF BAJULAYE ROAD, SOMOLU.

NO OF FLOORS: 1 FLOOR

• STATUS: IN-USE

• PURPOSE BUILT: NO

APPROVAL STATUS: NILL