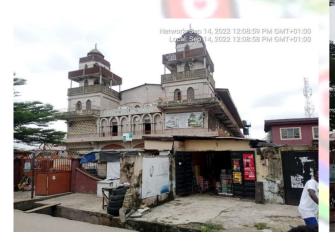

## SOMOLU CENTRAL MOSQUE

 LOCATION: 28, DUROSIMI STREET, OFF OGUNTOLU STREET, SOMOLU.

NO OF FLOORS: 5 FLOORS

• **STATUS**: IN-USE

PURPOSE BUILT: YES

APPROVAL STATUS: UNKNOWN