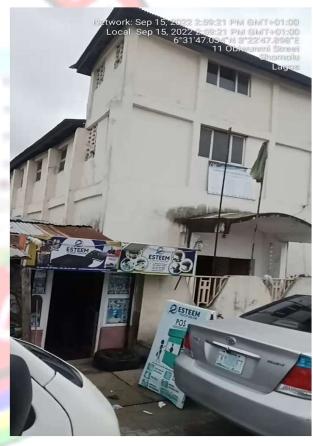

#### FIRST BAPTIST CHURCH

Network: Sep 14, 2022 12:01:57 PM GMT+01 Local: Sep 14, 2022 12:01:56 PM GMT+01

• NO OF FLOORS: 2 FLOORS

PURPOSE BUILT: YES

APPROVAL STATUS: UNKNOWN