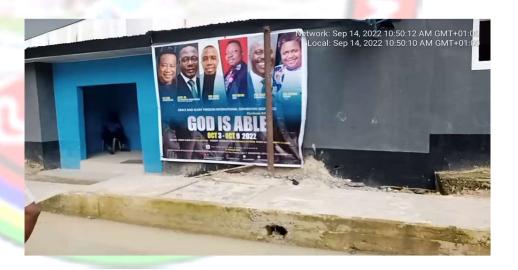

#### SOMOLU DISTRICT HAS ABOUT 75 CHURCHES RECOREDED.

- FIRST BAPTIST CHURCH SHOMOLU
- FORSQUARE GOSPEL CHURCH
- METHODIST CHURCH SHOMOLU
- ST. PETER & PAUL CATHOLIC CHURCH
- DOMINION CITY SHOMOLU & FOUR SQUARE GOSPEL CHURCH
- ECWA SHOMOLU
- CHRISTIAN FAITH CHURCH
- THE REDEEMED CHRISTIAN CHURCH OF GOD
- MOUNTAIN OF FIRE AND MIRACLES MINISTRY
- PERFECTED & PASSIONATE GOSPEL CHURCH
- EVANGELICAL CHURCH WINNING ALL
- THE NEW CONVENANT CATHOLIC CHURCH
- LIGHT APOSTOLIC FAITH MISSION

#### DOMINION CITY CHURCH

- LOCATION: 75, SHIPEOLU STREET, BAKARE BUSSTOP, SOMOLU.
- NO OF FLOORS: 4 FLOORS
- STATUS: IN-USE
- PURPOSE BUILT: NO
- APPROVAL STATUS: UNKNOWNF
- ADJOURNING DEVELOPMENTS: COMMERCIAL / PLACE OF WORSHIP