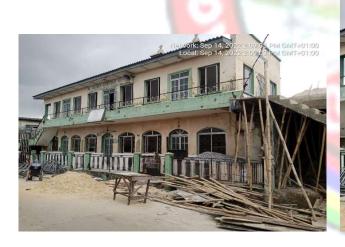

# RCCG (GRACE TABERNACLE)

• LOCATION: ALONG SUNDAY STREET, OFF IKORODU ROAD, PALMGROVE, SOMOLU.

• NO OF FLOORS: 4 FLOORS

• STATUS: IN-USE (FININSHING)

PURPOSE BUILT: YES

APPROVAL STATUS: YES

ADJOURNING DEVELOPMENTS: COMMERCIAL