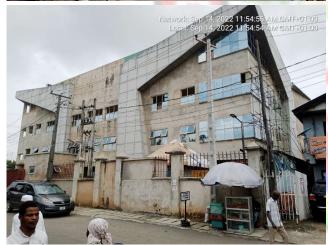

# RCCG (GRACE TABERNACLE)

• LOCATION: ALONG SUNDAY STREET, OFF IKORODU ROAD, PALMGROVE, SOMOLU.

• NO OF FLOORS: 4 FLOORS

• STATUS: IN-USE (FININSHING)

PURPOSE BUILT: YES

APPROVAL STATUS: YES

ADJOURNING DEVELOPMENTS: COMMERCIAL