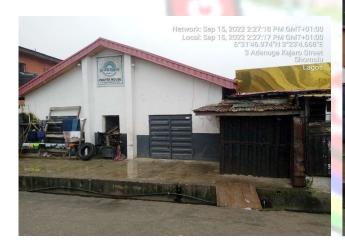

#### THE PENTECOSTAL CHURCH OF CHRIST

• LOCATION: 33, SHIRO STREET, OFF FADEYI STREET, SOMOLU.

• NO OF FLOORS: 1 FLOORS

• **STATUS**: IN-USE

• PURPOSE BUILT: NO

APPROVAL STATUS: NILL