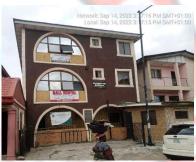

#### METHODIST CHURCH

• NO OF FLOORS: 3 FLOORS

• STATUS: IN-USE

PURPOSE BUILT: YES

APPROVAL STATUS: UNKNOWN