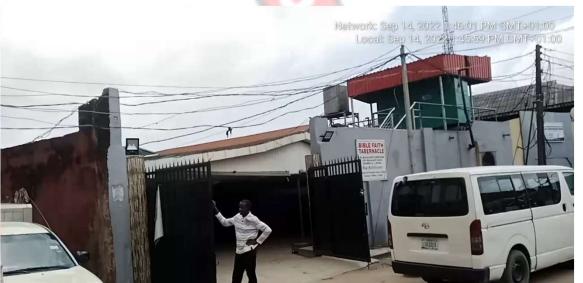

#### BIBLE FAITH TABERNACLE

• LOCATION: 30, BAJULAYE COMPOUND, BAJULAYE ROAD, SOMOLU.

NO OF FLOORS: 1 FLOOR

• STATUS: IN-USE

PURPOSE BUILT: YES

- APPROVAL STATUS: NILL

- MOUNTAIN OF SUCCESS & COMFORT CHRIST MISSION
- HOUR OF DELIVERANCE C&S CHURCH OF CHRIST
- THE REDEMMED CHRISTIAN CHURCH OF GOD
- METHODIST CHURCH
- THE FIRST AFRICAN CHURCH MISSION
- THE KINGS NATION CHURCH
- THE REDEMMED CHRISTIAN CHURCH OF GOD (EBENZER PARISH)
- BIBLE FAITH TABERNADE
- THE REDEMMED CHRISTIAN CHURCH OF GOD (LIVING HOPE PARISH)
- THE REDEMMED CHRISTIAN CHURCH OF GOD (GREEN PASTURE ARENA)
- SAVIOURS MIRACLE ASSEMBLY