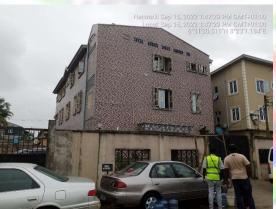

# RCCG (GRACE TABERNACLE)

• LOCATION: ALONG SUNDAY STREET, OFF IKORODU ROAD, PALMGROVE, SOMOLU.

• NO OF FLOORS: 4 FLOORS

• STATUS: IN-USE (FININSHING)

PURPOSE BUILT: YES

APPROVAL STATUS: YES

ADJOURNING DEVELOPMENTS: COMMERCIAL