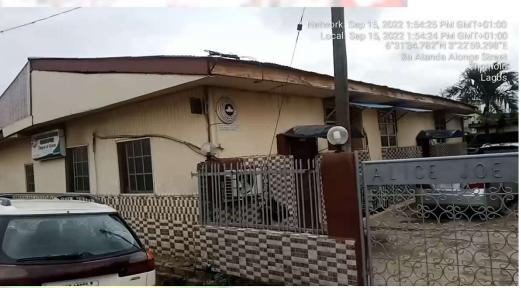

#### ST. PETER & PAUL CATHOLIC CHURCH

• LOCATION: ABEOKUTAO STREET, OFF SHIPEOLU, SOMOLU.

• NO OF FLOORS: 2 FLOORS

• STATUS: IN-USE

PURPOSE BUILT: YES

APPROVAL STATUS: UNKNOWN