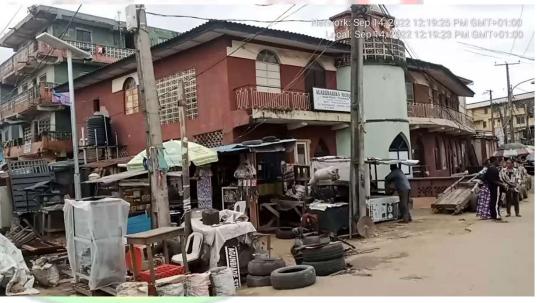

#### COVERAGE AREA

• The coverage area is the whole of Somolu lcda Lagos. Somolu District is bounded on the east by Ikorodu road, on the north and west side by Bariga lcda and on the south by Yaba lcda.

## COVERAGE AREA MAP