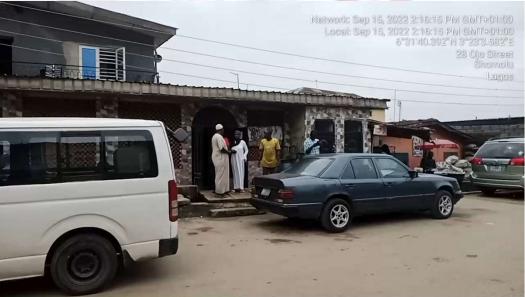

#### ST. PETER & PAUL CATHOLIC CHURCH

• LOCATION: ABEOKUTAO STREET, OFF SHIPEOLU, SOMOLU.

• NO OF FLOORS: 2 FLOORS

• STATUS: IN-USE

PURPOSE BUILT: YES

APPROVAL STATUS: UNKNOWN