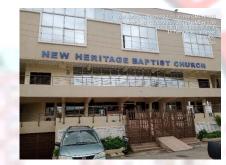

#### NEW HERITAGE BAPTIST CHURCH

 LOCATION: 17/19, FEMI ADEBULE STREET, OFF FOLA AGORO ROAD, SOMOLU.

NO OF FLOORS: 4 FLOORS

• **STATUS**: IN-USE

PURPOSE BUILT: YES

APPROVAL STATUS: UNKNOWN