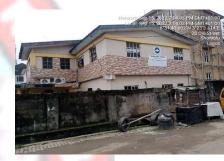

#### ST. PETER & PAUL CATHOLIC CHURCH

• LOCATION: ABEOKUTAO STREET, OFF SHIPEOLU, SOMOLU.

• NO OF FLOORS: 2 FLOORS

• STATUS: IN-USE

PURPOSE BUILT: YES

APPROVAL STATUS: UNKNOWN