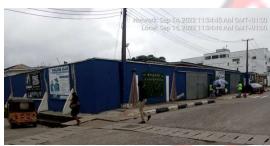

#### FOUR SQUARE GOSPEL CHURCH

• NO OF FLOORS: 3 FLOORS

STATUS: IN-USE

PURPOSE BUILT: YES

APPROVAL STATUS: UNKNOWN