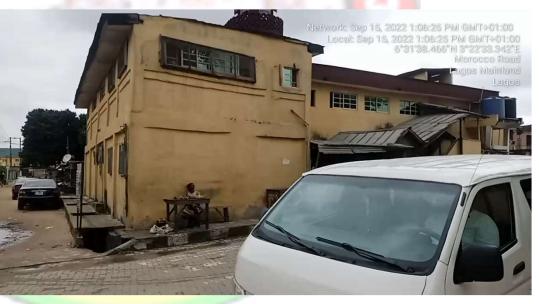

#### MORROCO PARISH

• LOCATION: 2, OYEDELE CLOSE, OFF BAJULAYE ROAD, SOMOLU.

NO OF FLOORS: 1 FLOOR

• STATUS: IN-USE

• PURPOSE BUILT: NO

APPROVAL STATUS: NILL