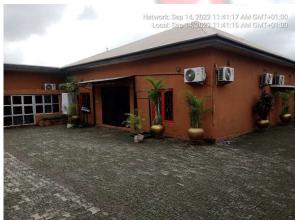

#### AMAZING GRACE PENTECOSTAL CHURCH WORLDWIDE

- LOCATION: 1, BAKARE AVENUE, PALMGROVE, SOMOLU.
- NO OF FLOORS: 1 FLOOR
- STATUS: IN-USE
- PURPOSE BUILT: YES
- APPROVAL STATUS: UNKNOWN
- ADJOURNING DEVELOPMENTS: RESIDENTIAL