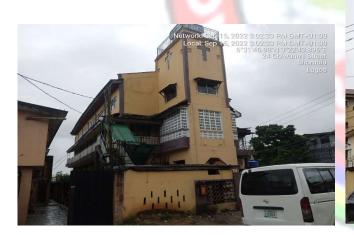

#### METHODIST CHURCH NIG.

• LOCATION: 20/22, CHURCH STREET, OFF BAJULAYE ROAD, SOMOLU.

NO OF FLOORS: 3 FLOORS

• STATUS: IN-USE

PURPOSE BUILT: YES

APPROVAL STATUS: UNKNOWN