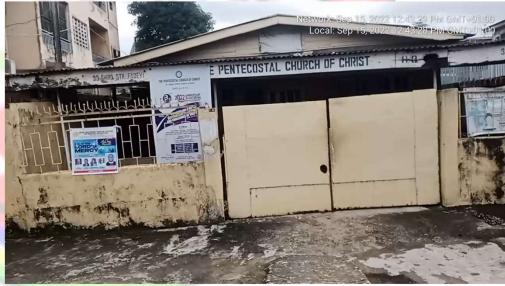

#### THE PENTECOSTAL CHURCH OF CHRIST

• LOCATION: 33, SHIRO STREET, OFF FADEYI STREET, SOMOLU.

• NO OF FLOORS: 1 FLOORS

• **STATUS**: IN-USE

• PURPOSE BUILT: NO

APPROVAL STATUS: NILL