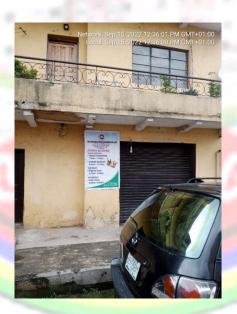

#### ST. PETER & PAUL CATHOLIC CHURCH

• LOCATION: ABEOKUTAO STREET, OFF SHIPEOLU, SOMOLU.

• NO OF FLOORS: 2 FLOORS

• STATUS: IN-USE

PURPOSE BUILT: YES

APPROVAL STATUS: UNKNOWN