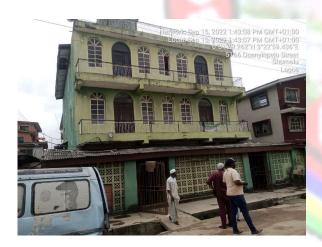

#### FOUR SQUARE GOSPEL CHURCH

• NO OF FLOORS: 3 FLOORS

STATUS: IN-USE

PURPOSE BUILT: YES

APPROVAL STATUS: UNKNOWN