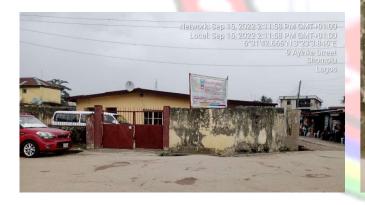

#### FIRST BAPTIST CHURCH

Network: Sep 14, 2022 12:01:57 PM GMT+01 Local: Sep 14, 2022 12:01:56 PM GMT+01

• NO OF FLOORS: 2 FLOORS

PURPOSE BUILT: YES

APPROVAL STATUS: UNKNOWN