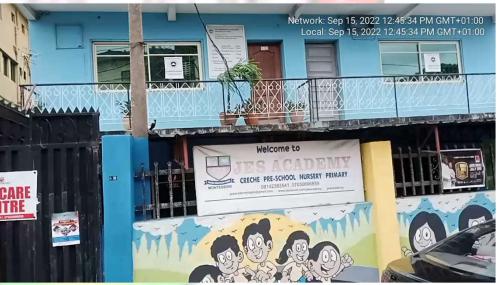

#### FIRST BAPTIST CHURCH

Network: Sep 14, 2022 12:01:57 PM GMT+01 Local: Sep 14, 2022 12:01:56 PM GMT+01

• NO OF FLOORS: 2 FLOORS

PURPOSE BUILT: YES

APPROVAL STATUS: UNKNOWN