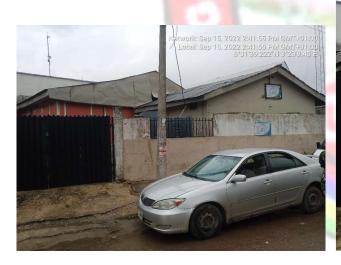

#### FIRST BAPTIST CHURCH

Network: Sep 14, 2022 12:01:57 PM GMT+01 Local: Sep 14, 2022 12:01:56 PM GMT+01

• NO OF FLOORS: 2 FLOORS

PURPOSE BUILT: YES

APPROVAL STATUS: UNKNOWN