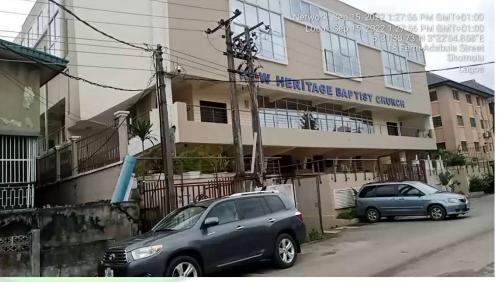

#### NEW HERITAGE BAPTIST CHURCH

 LOCATION: 17/19, FEMI ADEBULE STREET, OFF FOLA AGORO ROAD, SOMOLU.

NO OF FLOORS: 4 FLOORS

• **STATUS**: IN-USE

PURPOSE BUILT: YES

APPROVAL STATUS: UNKNOWN