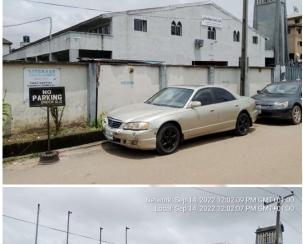

#### FIRST BAPTIST CHURCH

Network: Sep 14, 2022 12:01:57 PM GMT+01 Local: Sep 14, 2022 12:01:56 PM GMT+01

• NO OF FLOORS: 2 FLOORS

PURPOSE BUILT: YES

APPROVAL STATUS: UNKNOWN