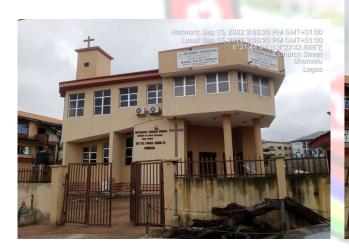

#### METHODIST CHURCH NIG.

• LOCATION: 20/22, CHURCH STREET, OFF BAJULAYE ROAD, SOMOLU.

NO OF FLOORS: 3 FLOORS

• STATUS: IN-USE

PURPOSE BUILT: YES

APPROVAL STATUS: UNKNOWN