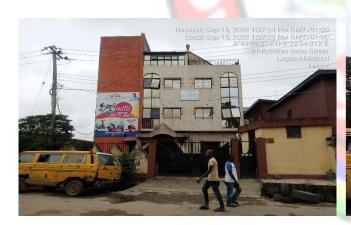

#### ST. PETER & PAUL CATHOLIC CHURCH

• LOCATION: ABEOKUTAO STREET, OFF SHIPEOLU, SOMOLU.

• NO OF FLOORS: 2 FLOORS

• STATUS: IN-USE

PURPOSE BUILT: YES

APPROVAL STATUS: UNKNOWN