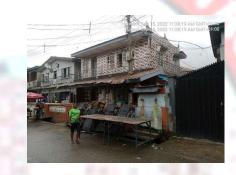

#### LIGHT APOSTOLIC FAITH MISSION

- LOCATION: 38, BOLAJI OMUPO STREET, SOMOLU.
- NO OF FLOORS: 3 FLOORS (CHURCH ON THE GROUND FLOOR)
- STATUS: HIGHLY DISTRESSED, IN-USE
- PURPOSE BUILT: NO
- APPROVAL STATUS: NILL
- ADJOURNING DEVELOPMENTS: RESIDENTIAL