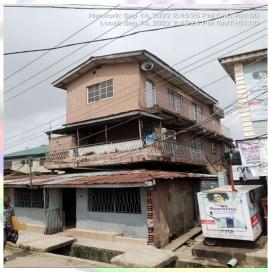

#### METHODIST CHURCH

• NO OF FLOORS: 3 FLOORS

• STATUS: IN-USE

PURPOSE BUILT: YES

APPROVAL STATUS: UNKNOWN