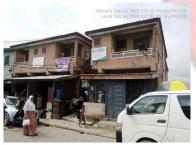

#### FOUR SQUARE GOSPEL CHURCH

• NO OF FLOORS: 3 FLOORS

STATUS: IN-USE

PURPOSE BUILT: YES

APPROVAL STATUS: UNKNOWN