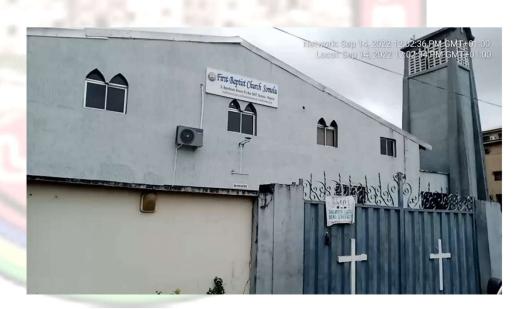

#### FIRST BAPTIST CHURCH

Network: Sep 14, 2022 12:01:57 PM GMT+01 Local: Sep 14, 2022 12:01:56 PM GMT+01

• NO OF FLOORS: 2 FLOORS

PURPOSE BUILT: YES

APPROVAL STATUS: UNKNOWN