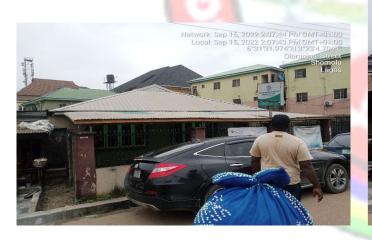

#### MOUNTAIN OF FIRE AND MIRACLES MINISTRY

- LOCATION: 16, BOLAJI OMUPO STREET, SOMOLU.
- NO OF FLOORS: 4 FLOORS
- STATUS: IN-USE
- PURPOSE BUILT: YES
- APPROVAL STATUS: UNKNOWN
- ADJOURNING DEVELOPMENTS: RESIDENTIAL