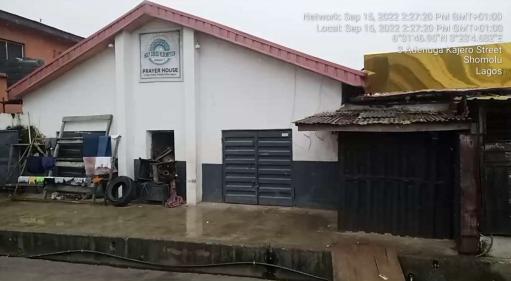

#### THE PENTECOSTAL CHURCH OF CHRIST

• LOCATION: 33, SHIRO STREET, OFF FADEYI STREET, SOMOLU.

• NO OF FLOORS: 1 FLOORS

• **STATUS**: IN-USE

• PURPOSE BUILT: NO

APPROVAL STATUS: NILL