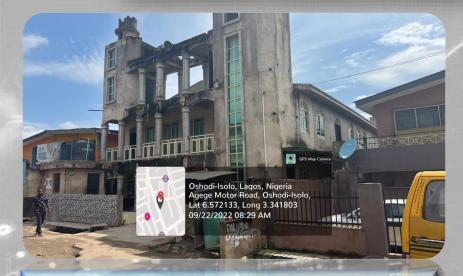

09/22/2022 08:19 AM

Agege Motor Road, Oshodi-Isolo, Lat 6.572133, Long 3.341803

2 floors

No:

- In-Use/MIXED/CONVERTED
- Place of worship

- CELESTIAL CHURCH OF CHRIST along Olatunji Close, Ladipo, Oshodi.
- Two (2) floors
- In-Use/ purposefully built