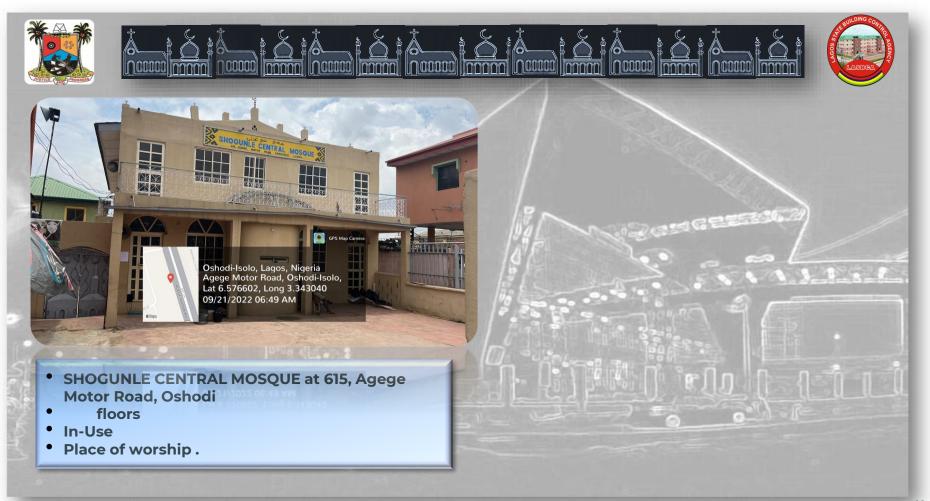

- THE RCCG CHURCH, Tribe of Judah, 571 Agege Motor Road, Oshodi.
- four (4) floors
- In-Use /converted.
- Place of worship

- THE RCCG CHURCH, True Worshippers at 624 Agege Motor Road, Oshodi.
- One (1) floor.
- In-Use
- Place of worship