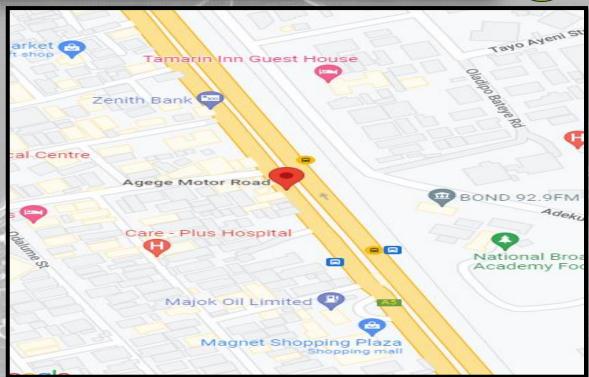

## AGEGE-MOTOR ROAD ROAD

This road stretches from Air-Force base to Bolade by the express way.

The road which has its origins from the Lagos Abeokuta express way lies parallel to the ever busy inter state railway line.

**GOOGLE MAP OF AGEGE MOTOR ROAD** 

- KING DAVID MINISTRIES INTERNATIONAL at No 603, Agege Motor Road, Oshodi
- Three (3) floors each
- In-Use/converted
- Place of worship

- RCCG 'The Philippians Place & THE DIVINE GLORIOUS HOUR MINISTRIES at No 601, Agege Motor Road. Oshodi.
- Three (3), floors
- In-Use/mixed
- Place of worship