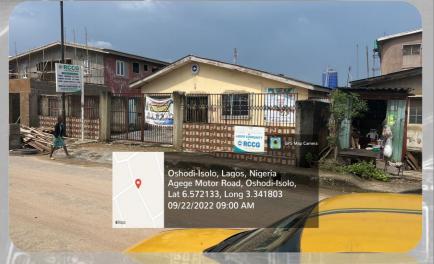

## **LADIPO**

This area is along the Agege-Motor road, also parallel to the railway line.

Majority of the area near the major road are commercial.

The inner roads have a combination of both commercial and residential buildings.

**GOOGLE MAP OF LADIPO** 

- GOSPEL PENTECOSTAL ASSEMBLY at Ladipo, Oshodi.
- floors
- In-Use
- Place of worship

CHRIST MIRACLE CHURCH MISSION & DECISION TIME TARBANACLE at 6, Olawani Street, Old Nepa Office Off Ajisegiri, Ladipo

09/22/2022 08:19 AM

Agege Motor Road, Oshodi-Isolo, Lat 6.572133, Long 3.341803

2 floors

No:

- In-Use/MIXED/CONVERTED
- Place of worship

- CELESTIAL CHURCH OF CHRIST along Olatunji Close, Ladipo, Oshodi.
- Two (2) floors
- In-Use/ purposefully built