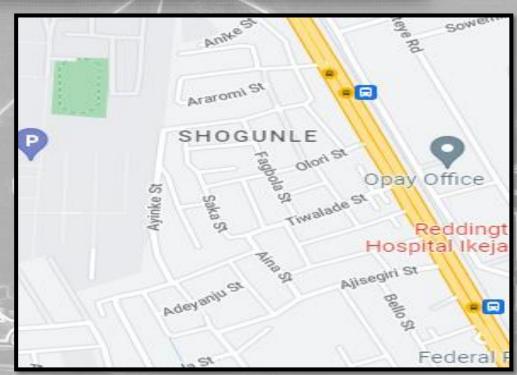

## **SHOGUNLE**

Shogunle is a non-gated residential area that shares a boundary with Ikeja along and Bolade.

Shogunle links the Ikeja Railway and FRCN school. Shogunle features a good road network and a partly constant power supply.

There are mostly commercial buildings on the roadside of Shogunle.

**GOOGLE MAP OF SHOGUNLE** 

- DEMONSTRATION MINISTRIES at No 11/13, Simbi Street, Shogunle
- Two (2)floors
- In-Use
- Place of worship

- RCCG MEGA AREA LAGOS PROVINCE, at No 1, Olori Street Shogunle
- Ftwo (2)loors
- In-Use
- Place of worship