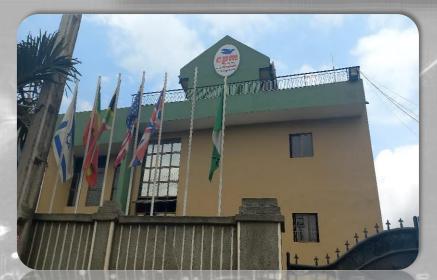

## AGEGE-MOTOR ROAD ROAD

This road stretches from Air-Force base to Bolade by the express way.

The road which has its origins from the Lagos Abeokuta express way lies parallel to the ever busy inter state railway line.

**GOOGLE MAP OF AGEGE MOTOR ROAD** 

- KING DAVID MINISTRIES INTERNATIONAL at No 603, Agege Motor Road, Oshodi
- Three (3) floors each
- In-Use/converted
- Place of worship

- RCCG 'The Philippians Place & THE DIVINE GLORIOUS HOUR MINISTRIES at No 601, Agege Motor Road. Oshodi.
- Three (3), floors
- In-Use/mixed
- Place of worship