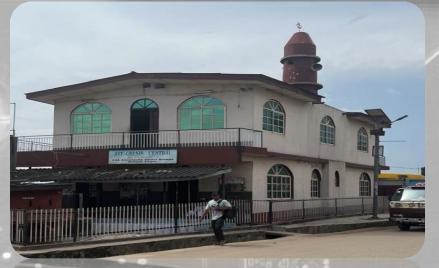

It however links residential areas such as Ajao estate, Mafoluku etc.

GOOGLE MAP OF AIRPORT ROAD, OSHODI.

- CELESTIAL CHURCH OF CHRIST, Model Parish, Lagos West Central Province "A" Headquarters Church, Off Airport Road, Oshodi.
- Two (2) floors
- In-Use/purpose built
- Place of worship /vicarage

- WONDERLAND CHRIST ASSEMBLY.
- Nº 30, Charity B/stop Oshodi Apapa Expressway.
- One (1)/ Two (2) floors
- In-Use/ converted from a warehouse.
- Place of worship,

N<sub>0</sub>: 2

- WULEMOTU AGBO
   CENTRAL MOSQUE, Off
   Airport Road, Oshodi.
- Three(3) floors
- In-Use/ purpose built
- Place of worship