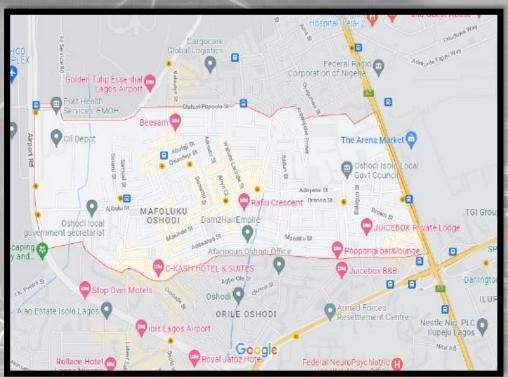

of land.
- In-Use/marque/purpose built
- Place of worship.

Nº: 10



- SAINT PETER CLAVER CATHOLIC CHURCH, along Johnson Umeje Street, Ajao Estate.
- Two (2) floors
- In-Use/purpose built
- Place of worship.











- RHODYAT MOSQUE, № 13, Betty Pride Way, off Asa Afariogun way, Ajao Estate.
- Three(3) floors
- In-Use

Place of worship



- Two (2) floors
- In-Use/ uncompleted construction

Place of worship









## **MAFOLUKU**

Mafoluku is strategically located in Oshodi-Isolo Local Government Area of Lagos state.

It shares boundary with 7&8 and Airport Road.

Mafoluku is a predominantly residential area and the closest to the Murtala Mohammed Airport.

Mafoluku is highly populated and It houses mostly middle class and lower class Nigerians of both Muslim and Christian faiths.



**GOOGLE MAP OF MAFOLUKU** 











- REDEEMED CHRISTIAN CHURCH OF GOD (RCCG) at Nº 4, Olatubosun Street, Mafoluku Oshodi.
- Four (4) floors
- In-Use/ converted
- Place of worship



- SAINT PAUL'S ANGLICAN PARISH CHURCH.
- Nº 1-9, Anglican Church Street, Mafoluku Oshodi.
- <sup>●</sup> 2 Nº, Four (4) structures.
- In-Use/purpose built
- Place of worship/Education facility.











- Two (2)floor.
- In use/purposefully built

Place of worship



- ST. JUDE'S CATHEDERAL CHURCH at 11 Oludegan, Avenue, Oshodi.
- One (1)floor.
- In use/purposefully built
- Place of worship











- Two (2) floors
- In -Use/ converted
- Place of worship



- DOMINICAN FAMILY CHURCH INC at No 67 Eyinogun Street, Mafoluku, Oshodi.
- Two (2) floors
- In -Use/ purpose built
- Place of worship/Educationa