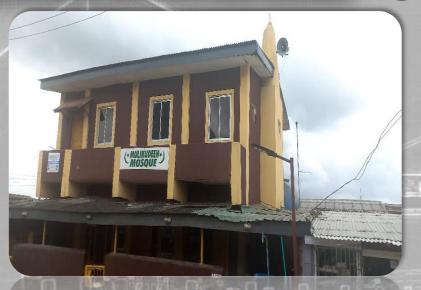

- AJUMONI CENTRAL MOSQUE at 51, Oshodi Road
- Three (3) floors
- In-Use
- Place of worship .

- ANSAR-U-DEEN CENTRAL MOSQUE at Adewale Cresent off Oshodi Road
- Four (4) floors.
- In-Use
- Place of worship / Educational facility

- CENTRAL MOSQUE, along Adeyemi Street, Oshodi
- Three (3) floors
- In-Use
- Place of worship.

- CENTRAL MOSQUE
- Along Ogunloko Road, Oshodi
- Three (3) floors
- In-Use
- Place of worship .

- CENTRAL MOSQUE at Cornerpiece of Dosunmu Street, Oshodi
- Three (3) floors
- In-Use
- Place of worship.

- MULIKUDEN MOSQUE at Cornerpiece of Makinde Olowoora Street, Off Oshodi Rd.
- Two (2) floors
- In-Use
- Place of worship.

- OSHODI CENTRAL MOSQUE at 113, Oshodi Road, Oshodi
- Three (3)
- In-Use/ purposefully built
- Place of worship