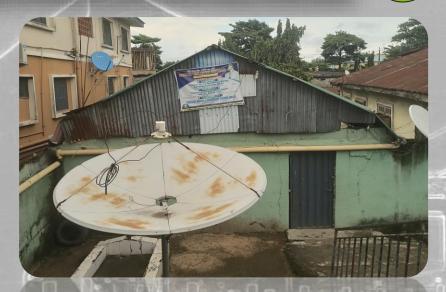

Google

- In-Use/purposefully built
- Place of worship

- MAFOLUKU CENTRAL MOSQUE, along Makinde Street, Opposite Makinde Police Station.
- Two (2)
- In-Use/purpose built
- Place of worship .

- UN-NAMED MOSQUE, № 14 Olatunbosun Street, Mafoluku, Oshodi
- Two (2)

- In-Use/purposefully built
- Place of worship.

- ADISATU KALE MEMORIAL MOSQUE, along Inisa Street, Mafoluku.
- Three (3)
- In-Use/purpose built
- Place of worship.

N<sub>0</sub>: 19