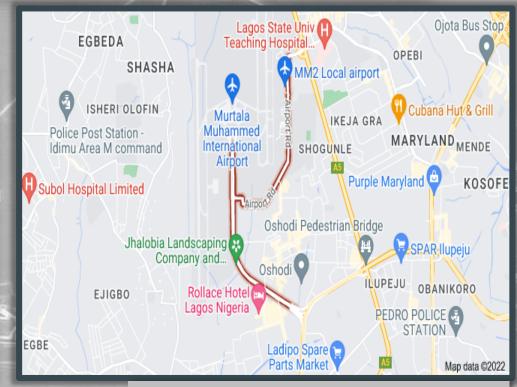

## **AIRPORT ROAD**

This area by its name implies that it is the road leading to the Muritala Mohammed Local & International airports in Lagos.

The area is mostly commercial with a good road network and is under the jurisdiction of the Federal Government.

It however links residential areas such as Ajao estate, Mafoluku etc.

GOOGLE MAP OF AIRPORT ROAD, OSHODI.

- CELESTIAL CHURCH OF CHRIST, Model Parish, Lagos West Central Province "A" Headquarters Church, Off Airport Road, Oshodi.
- Two (2) floors
- In-Use/purpose built
- Place of worship /vicarage