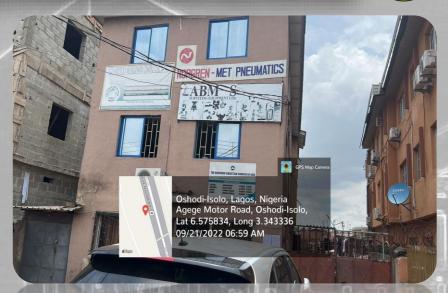

## AGEGE-MOTOR ROAD ROAD

This road stretches from Air-Force base to Bolade by the express way.

The road which has its origins from the Lagos Abeokuta express way lies parallel to the ever busy inter state railway line.

**GOOGLE MAP OF AGEGE MOTOR ROAD** 

- KING DAVID MINISTRIES INTERNATIONAL at No 603, Agege Motor Road, Oshodi
- Three (3) floors each
- In-Use/converted
- Place of worship

- RCCG 'The Philippians Place & THE DIVINE GLORIOUS HOUR MINISTRIES at No 601, Agege Motor Road. Oshodi.
- Three (3), floors
- In-Use/mixed
- Place of worship