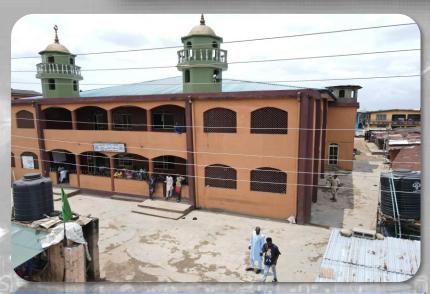

- WONDERLAND CHRIST ASSEMBLY.
- Nº 30, Charity B/stop Oshodi Apapa Expressway.
- One (1)/ Two (2) floors
- In-Use/ converted from a warehouse.
- Place of worship,

N<sub>0</sub>: 2

- WULEMOTU AGBO
   CENTRAL MOSQUE, Off
   Airport Road, Oshodi.
- Three(3) floors
- In-Use/ purpose built
- Place of worship