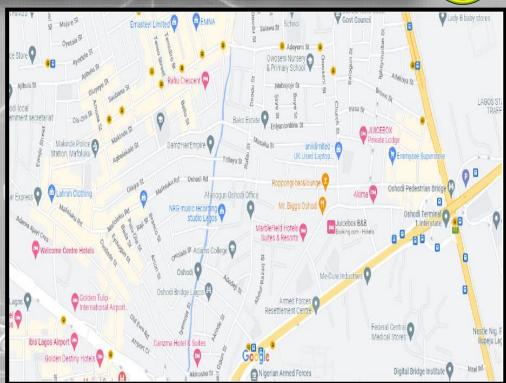

TRAL MOSQUE, along Makinde Street, Opposite Makinde Police Station.
- Two (2)
- In-Use/purpose built
- Place of worship .



- UN-NAMED MOSQUE, № 14 Olatunbosun Street, Mafoluku, Oshodi
- Two (2)

- In-Use/purposefully built
- Place of worship.









- ADISATU KALE MEMORIAL MOSQUE, along Inisa Street, Mafoluku.
- Three (3)
- In-Use/purpose built
- Place of worship.

N<sub>0</sub>: 19







# **OSHODI ROAD**

Oshodi road is undoubtedly one of the busiest streets in Oshodi, hence its name.

Being a predominantly commercial area, with a trade history dating back to the 18<sup>th</sup> Century, establishments in the form of churches and mosques by missionaries is still very visible today.

Many of the structures are still standing and have evolved by design into modern places of worship.



**GOOGLE MAP OF OSHODI ROAD** 













- 2 Nº bldgs., two (2), three (3) floors each
- In-Use/purposefully built
- Place of worship/ Vicarage



- HOLY FLOCK OF CHRIST CHURCH at № 114, Oshodi Road, Oshodi
- 2 № bldgs., two (2), floors each
- In-Use/purposefully built
- Place of worship/ Vicarage









- Methodist of Church of Nigeria, along Oshodi Road, Oshodi
- Two (2) floors
- In-Use/purposefully built
- Place of worship/ health center



- MFM REGIONAL CHURCH at Nº 2, Sehinde Callisto Street, Charity B/Stop
- Two (2) floors
- In-Use/ converted
- Place of worship/











- Three (3) floors
- In-Use/purposefully built
- Place of worship/



- THE REBUILDER'S MINISTRY at Nº 5, Apakun lane, Afariogun Street, Oshodi
- One (1) floor
- In-Use/Purposefully built
- Place of worship