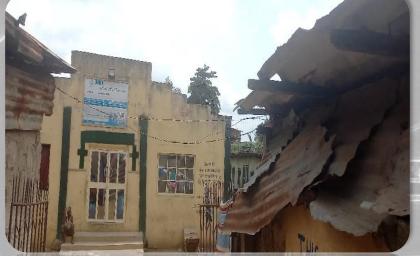

- THE REDEEMED CHRISTIAN CHURCH OF GOD Dominion Sanctuary, at № 11 Eyinogun street, Oshodi.
- One (1) floor
- In-Use/purposefully built
- Place of worship

21/09/22 12:22 PM GMT +01:00

- THE APOSTOLIC CHURCH at № 14, Eyinogun street, Oshodi
- One (1) floor