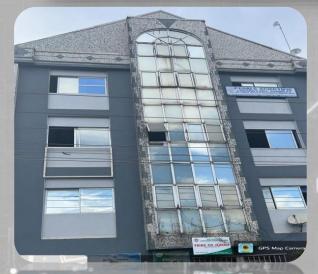

09/22/2022 08:19 AM

Agege Motor Road, Oshodi-Isolo, Lat 6.572133, Long 3.341803

2 floors

No:

- In-Use/MIXED/CONVERTED
- Place of worship

- CELESTIAL CHURCH OF CHRIST along Olatunji Close, Ladipo, Oshodi.
- Two (2) floors
- In-Use/ purposefully built