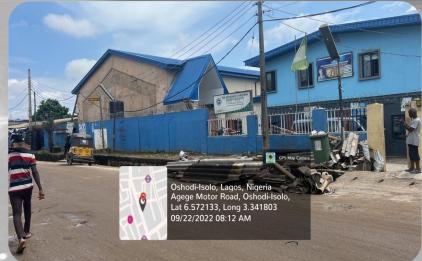

**GOOGLE MAP OF LADIPO** 

- GOSPEL PENTECOSTAL ASSEMBLY at Ladipo, Oshodi.
- floors
- In-Use
- Place of worship

CHRIST MIRACLE CHURCH MISSION & DECISION TIME TARBANACLE at 6, Olawani Street, Old Nepa Office Off Ajisegiri, Ladipo

09/22/2022 08:19 AM

Agege Motor Road, Oshodi-Isolo, Lat 6.572133, Long 3.341803

2 floors

No:

- In-Use/MIXED/CONVERTED
- Place of worship

- CELESTIAL CHURCH OF CHRIST along Olatunji Close, Ladipo, Oshodi.
- Two (2) floors
- In-Use/ purposefully built