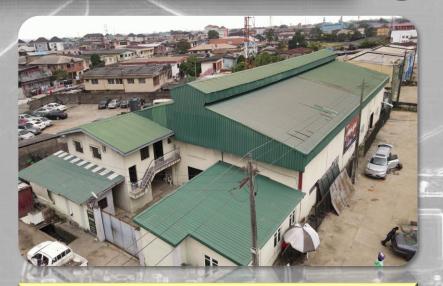

# **OSHODI ROAD**

Oshodi road is undoubtedly one of the busiest streets in Oshodi, hence its name.

Being a predominantly commercial area, with a trade history dating back to the 18<sup>th</sup> Century, establishments in the form of churches and mosques by missionaries is still very visible today.

Many of the structures are still standing and have evolved by design into modern places of worship.

**GOOGLE MAP OF OSHODI ROAD** 

- 2 Nº bldgs., two (2), three (3) floors each
- In-Use/purposefully built
- Place of worship/ Vicarage