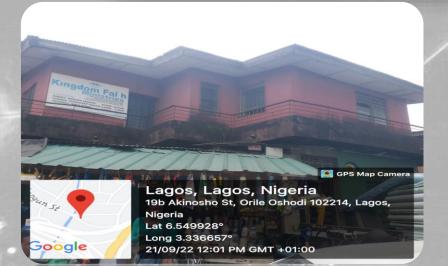

- THE APOSTOLIC CHURCH at 11, Oseni Ewu Street, Oshodi.
- Two (2) floor
- In-Use/purposefully built
- Place of worship

- CHERUBIM & SERAPHIM MOVT. CHURCH at 7/9, Salawu Street, Oshodi as a wa
- One (1) floor
- In-Use/purposefully built
- Place of worship