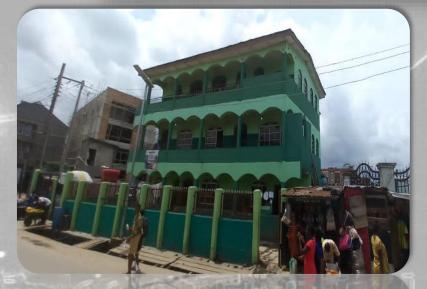

## **MAFOLUKU**

Mafoluku is strategically located in Oshodi-Isolo Local Government Area of Lagos state.

It shares boundary with 7&8 and Airport Road.

Mafoluku is a predominantly residential area and the closest to the Murtala Mohammed Airport.

Mafoluku is highly populated and It houses mostly middle class and lower class Nigerians of both Muslim and Christian faiths.

**GOOGLE MAP OF MAFOLUKU** 

- REDEEMED CHRISTIAN CHURCH OF GOD (RCCG) at Nº 4, Olatubosun Street, Mafoluku Oshodi.
- Four (4) floors
- In-Use/ converted
- Place of worship

- SAINT PAUL'S ANGLICAN PARISH CHURCH.
- Nº 1-9, Anglican Church Street, Mafoluku Oshodi.
- <sup>●</sup> 2 Nº, Four (4) structures.
- In-Use/purpose built
- Place of worship/Education facility.

- Two (2)floor.
- In use/purposefully built