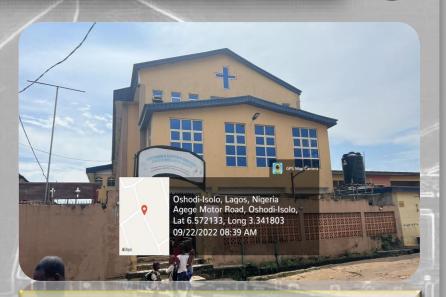

## **LADIPO**

This area is along the Agege-Motor road, also parallel to the railway line.

Majority of the area near the major road are commercial.

The inner roads have a combination of both commercial and residential buildings.

**GOOGLE MAP OF LADIPO** 

- GOSPEL PENTECOSTAL ASSEMBLY at Ladipo, Oshodi.
- floors
- In-Use
- Place of worship

CHRIST MIRACLE CHURCH MISSION & DECISION TIME TARBANACLE at 6, Olawani Street, Old Nepa Office Off Ajisegiri, Ladipo

09/22/2022 08:19 AM

Agege Motor Road, Oshodi-Isolo, Lat 6.572133, Long 3.341803

2 floors

No:

- In-Use/MIXED/CONVERTED
- Place of worship

- CELESTIAL CHURCH OF CHRIST along Olatunji Close, Ladipo, Oshodi.
- Two (2) floors
- In-Use/ purposefully built