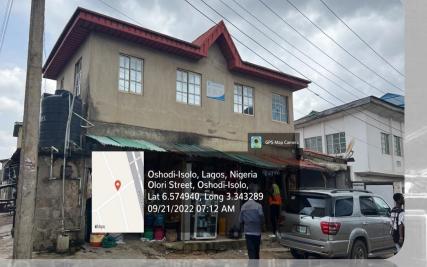

There are mostly commercial buildings on the roadside of Shogunle.

**GOOGLE MAP OF SHOGUNLE** 

- DEMONSTRATION MINISTRIES at No 11/13, Simbi Street, Shogunle
- Two (2)floors
- In-Use
- Place of worship

- RCCG MEGA AREA LAGOS PROVINCE, at No 1, Olori Street Shogunle
- Ftwo (2)loors
- In-Use
- Place of worship