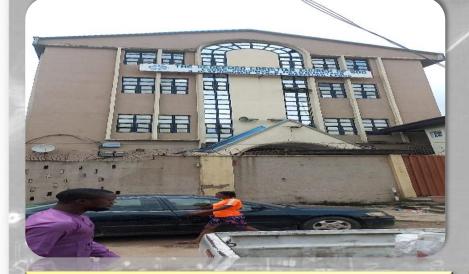

It however links residential areas such as Ajao estate, Mafoluku etc.

GOOGLE MAP OF AIRPORT ROAD, OSHODI.

- CELESTIAL CHURCH OF CHRIST, Model Parish, Lagos West Central Province "A" Headquarters Church, Off Airport Road, Oshodi.
- Two (2) floors
- In-Use/purpose built
- Place of worship /vicarage