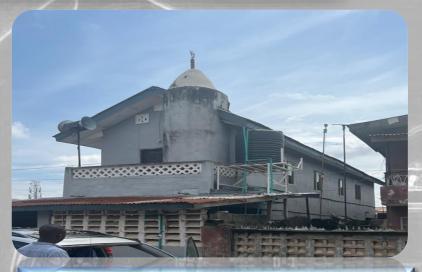

- SHAMSUDEEN MOSQUE at Tiwalade Street, Ladipo, Oshodi.
- One (1) floor.
- In-Use
- Place of worship.