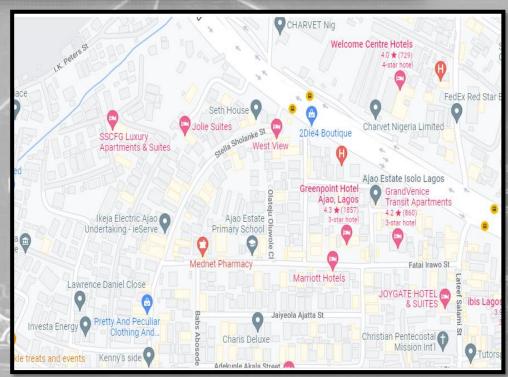

## **AIRPORT ROAD**

This area by its name implies that it is the road leading to the Muritala Mohammed Local & International airports in Lagos.

The area is mostly commercial with a good road network and is under the jurisdiction of the Federal Government.

It however links residential areas such as Ajao estate, Mafoluku etc.

GOOGLE MAP OF AIRPORT ROAD, OSHODI.

- CELESTIAL CHURCH OF CHRIST, Model Parish, Lagos West Central Province "A" Headquarters Church, Off Airport Road, Oshodi.
- Two (2) floors
- In-Use/purpose built
- Place of worship /vicarage