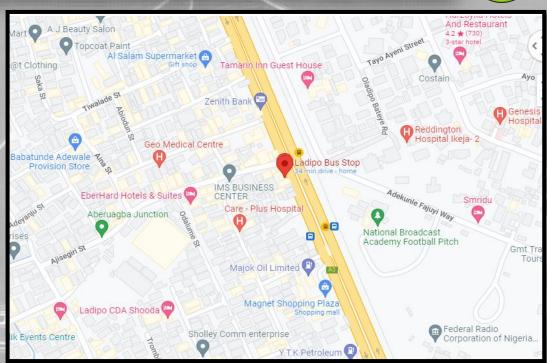

## **LADIPO**

This area is along the Agege-Motor road, also parallel to the railway line.

Majority of the area near the major road are commercial.

The inner roads have a combination of both commercial and residential buildings.

**GOOGLE MAP OF LADIPO** 

- GOSPEL PENTECOSTAL ASSEMBLY at Ladipo, Oshodi.
- floors
- In-Use
- Place of worship

CHRIST MIRACLE CHURCH MISSION & DECISION TIME TARBANACLE at 6, Olawani Street, Old Nepa Office Off Ajisegiri, Ladipo