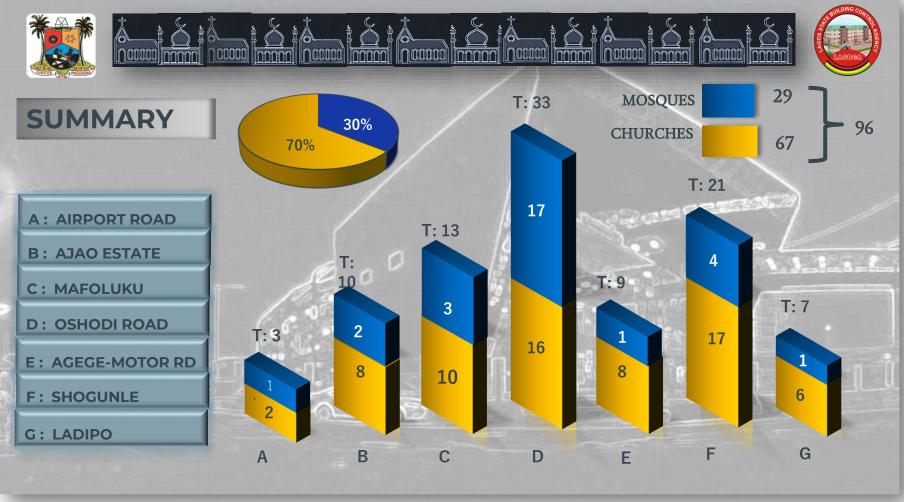

The coverage areas in this exercise includes;—Airport Road, Ajao Estate, Mafoluku, Oshodi road, Agege-Motor road, Shogunle and Ladipo.

"FOR THE SAKE OF THIS REPORT, PHOTOGRAPHS AND VIDEOS OF THE IDENTIFIED STRUCTURES WERE CAPTURED."

#### COMPENDIUM OF WORSHIP CENTERS IN OSHODI DISTRICT

| •         |                                                                                                        |                                                      |                              |                                     |                                 |                                   |                     |                             |
|-----------|--------------------------------------------------------------------------------------------------------|------------------------------------------------------|------------------------------|-------------------------------------|---------------------------------|-----------------------------------|---------------------|-----------------------------|
| S/Ne      | NAME                                                                                                   | ADDRESS                                              | TYPE OF<br>WORSHIP<br>CENTER | APPROVAL<br>STATUS/Na               | TYPE OF USE                     | STRUCTURAL<br>STATUS<br>(DEFECTS) | Na OF<br>FLOORS     | & PARKING<br>CONSIDERATIONS |
| AIRPORTE  | OAD                                                                                                    |                                                      |                              |                                     |                                 |                                   |                     |                             |
| 1.        | CELESTIAL CHURCH OF CHRIST,<br>MODEL PARISH, LAGOS WEST<br>CENTRAL PROVINCE "A"<br>HEADQUARTERS CHURCH | OFF AIRPORT ROAD, OSHODI                             | CHURCH                       | ASCERTAINED                         | PURPOSEFULLY BUILT              | NON-<br>DEFECTIVE                 | TWO (2)             | INADEQUATE                  |
| 2.        | WONDERLAND CHRIST ASSEMBLY.                                                                            | Ns 30, CHARITY B/STOP<br>OSHODI APAPA<br>EXPRESSWAY. | CHURCH                       | ASCERTAINED                         | FROM A WAREHOUSE                | NON-<br>DEFECTIVE                 | ONE (1)/<br>TWO (2) | INADEQUATE                  |
| а.        | WULEMOTU AGRO, CENTRAL<br>MOSQUE, OFF AIRPORT ROAD,<br>OSHODI.                                         | OFF AIRPORT ROAD, OSHODI.                            | WOZGRE                       | ASCERTAINED                         | PURPOSEFULLY BUILT              | NON-<br>DEFECTIVE                 | THREE(3)            | INADEQUATE                  |
| AJAO ESTA | NTE .                                                                                                  |                                                      |                              |                                     |                                 |                                   |                     |                             |
| 4.        | ASSEMBLIES OF GOD CHURCH.                                                                              | ALONG SAMUEL IKE STREET,<br>AJAO ESTATE.             | CHURCH                       | APPROVED /<br>YET TO BE<br>VERIFIED | PURPOSEFULLY BUILT              | NON-<br>DEFECTIVE                 | THREE (3)           | ADEQUATE                    |
| 5.        | CHRISTIAN FAITH ASSEMBLY                                                                               | AT No 46-48 EATAL ISANO.<br>STREET, AJAO ESTATE.     | CHURCH                       | APPROVED /<br>YET TO BE<br>VERIFIED | PURPOSEFULLY BUILT              | NON-<br>DEFECTIVE                 | ONE (1)             | ADEQUATE                    |
| 6.        | CPM CHURCH                                                                                             | OFF LATEEF SALAMI STREET,<br>AJAO ESTATE.            | CHURCH                       | APPROVED /<br>YET TO BE<br>VERIFIED | PURPOSEFULLY BUILT              | NON-<br>DEFECTIVE                 | THREE (3)           | ADEQUATE                    |
| 7.        | DOMINION CITY                                                                                          | Ne 1, AWQNUX ELEMO.<br>STREET, AJAO ESTATE           | CHURCH                       | NOT APPROVED                        | CONVERTED                       | NON-<br>DEFECTIVE                 | TWO (2)             | INADEQUATE                  |
| 8.        | NEW GLORY BAPTIST CHURCH                                                                               | Na 28, AWONULEJEMO,<br>STREET, AJAO ESTATE           | CHURCH                       | APPROVED /<br>YET TO BE<br>VERIFIED | PURPOSEFULLY BUILT              | NON-<br>DEFECTIVE                 | TWO (2)             | ADEQUATE                    |
| 9.        | REDEEMED CHRISTIAN CHURCH<br>OF GOD                                                                    | ALONG AWONIX ELEMO.<br>STREET, AJAO ESTATE.          | CHURCH                       | ASCERTAINED                         | PURPOSEFULLY BUILT              | NON-<br>DEFECTIVE                 | ONE(1)              | INADEQUATE                  |
| 10.       | RHEMA CHAPEL                                                                                           | N≥ 9, <u>AKINSANYA</u> STREET,<br>AJAO ESTATE        | CHURCH                       | NOT APPROVED                        | (TEMPORARY STRUCTURE)<br>MARQUE | NON-<br>DEFECTIVE                 | ONE (1)             | ADEQUATE                    |
| 11.       | SAINT PETER CLAXER CATHOLIC CHURCH.                                                                    | ALONG JOHNSON UMELE<br>STREET, AJAO ESTATE           | CHURCH                       | ASCERTAINED                         | PURPOSEFULLY BUILT              | NON-<br>DEFECTIVE                 | TWO (2)             | ADEQUATE                    |

| 12.       | BUDSOW YWYDONS                                  | N± 13, BETTY PRIDE WAY, OFF<br>ASA AFARIOGUN WAY,<br>AJAO ESTATE                      | WOZGRE | NOT YET<br>ASCERTAINED          | PURPOSEFULLY BUILT | NON-<br>DEFECTIVE | THREE (3) | INADEQUATE |
|-----------|-------------------------------------------------|---------------------------------------------------------------------------------------|--------|---------------------------------|--------------------|-------------------|-----------|------------|
| 13.       | UN-NAMED MOSQUE                                 | GOGO, HASSAN AVENUE,<br>BESIDE GREEN POINT HOTEL<br>OFF LATEEF SALAMI, AJAO<br>ESTATE | MOSQUE | NOT YET<br>ASCERTAINED          | PURPOSEFULLY BUILT | NON-<br>DEFECTIVE | TWO (2)   | ADEQUATE   |
| MAFOLUKU  |                                                 |                                                                                       |        |                                 |                    |                   |           |            |
| 14.       | OF GOD (RCCG)                                   | N± 4, QLATUROSUN, STREET,<br>MAFOLUKU OSHODI                                          | CHURCH | APPROVED /YET<br>TO BE VERIFIED | CONVERTED          | NON-<br>DEFECTIVE | FOUR (4)  | INADEQUATE |
| 15.       | SAINT PAUL'S ANGLICAN PARISH<br>CHURCH.         | Na 1-9, ANGLICAN CHURCH<br>STREET, MAFOLUKU OSHODI.                                   | CHURCH | APPROVED /YET<br>TO BE VERIFIED | PURPOSEFULLY BUILT | NON-<br>DEFECTIVE | TWO (2)   | ADEQUATE   |
| 16.       | DOMINICAN FAMILY CHURCH<br>INC                  | NO 67 EYINOGUN STREET,<br>MAFOLUKU, OSHODI                                            | CHURCH | APPROVED /YET<br>TO BE VERIFIED | PURPOSEFULLY BUILT | NON-<br>DEFECTIVE | TWO (2)   | ADEQUATE   |
| 17.       | MOUNTAIN OF FIRE AND<br>MIRACLES CHURCH.        | N= 17, QLATUNBOSUN STREET,<br>MAFOLUKU OSHODI                                         | CHURCH | NOT YET<br>ASCERTAINED          | CONVERTED          | NON-<br>DEFECTIVE | TWO (2)   | INADEQUATE |
| 18.       | (KINGS EAXILLION CHURCH)                        | ALONG QUIDEGUN AVENUE,<br>ORILE-OSHODI                                                | CHURCH | APPROVED /YET<br>TO BE VERIFIED | PURPOSEFULLY BUILT | NON-<br>DEFECTIVE | TWO (2)   | INADEQUATE |
| 19.       | THE APOSTOLIC CHURCH OF NIGERIA                 | NO 14, EYINOGUN STREET,<br>OSHODI LAGOS                                               | CHURCH | NOT YET<br>ASCERTAINED          | PURPOSEFULLY BUILT | NON-<br>DEFECTIVE | ONE (1)   | INADEQUATE |
| 20.       | THE PORTERS HOUSE                               | NO 58, EYINOGUN STREET,<br>OSHODI                                                     | CHURCH | NOT YET<br>ASCERTAINED          | PURPOSEFULLY BUILT | NON-<br>DEFECTIVE | THREE (3) | INADEQUATE |
| 21.       | 8CCG                                            | NO 77/79, EYINOGUN STREET<br>AYO BUS STOP, OSHODI                                     | CHURCH | NOT YET<br>ASCERTAINED          | CONVERTED          | NON-<br>DEFECTIVE | TWO (2)   | INADEQUATE |
| 22.       | SCCG DOMINION SANCTUARY                         | NO 11, EYINOGUN STREET,<br>OSHODI                                                     | CHURCH | NOT YET<br>ASCERTAINED          | PURPOSEFULLY BUILT | NON-<br>DEFECTIVE | ONE (1)   | INADEQUATE |
| 23.       | ST. JUDE'S CATHEDRAL CHURCH<br>Flace of worship | 11 Oludeggo, Avenue,<br>Oshodi.                                                       | CHURCH | NOT YET<br>ASCERTAINED          | PURPOSEFULLY BUILT | NON-<br>DEFECTIVE | ONE (1)   | ADEQUATE   |
| 24.       | MAFOLUKU CENTRAL MOSQUE                         | ALONG MAKINDS STREET,<br>OPPOSITE MAKINDS POLICE<br>STATION                           | MOSQUE | ASCERTAINED                     | PURPOSEFULLY BUILT | NON-<br>DEFECTIVE | TWO (2)   | ADEQUATE   |
| 25.       | UN-NAMED MOSQUE                                 | Na 14 QUATUNBOSUN STREET,<br>MAFOLUKU, OSHODI                                         | MOSQUE | NOT YET<br>ASCERTAINED          | PURPOSEFULLY BUILT | NON-<br>DEFECTIVE | TWO (2)   | INADEQUATE |
| 26.       | ADISATU KALE MEMORIAL.<br>MOSQUE                | ALONG INISA, STREET,<br>MAFOLUKU .                                                    | WOZGUE | NOT YET<br>ASCERTAINED          | PURPOSEFULLY BUILT | NON-<br>DEFECTIVE | THREE (3) | INADEQUATE |
| OSHODI RO | AD                                              |                                                                                       |        |                                 |                    |                   |           |            |
| 27.       | ALL SAINTS ANGLICAN PARISH                      | 1-3, MARAXQUE STREET,<br>OSHODI                                                       | CHURCH | APPROVED /YET<br>TO BE VERIFIED | PURPOSEFULLY BUILT | NON-<br>DEFECTIVE | THREE (3) | ADEQUATE   |
| 28.       | HOLY FLOCK OF CHRIST CHURCH                     | AT 114, OSHODI ROAD,<br>OSHODI                                                        | CHURCH | APPROVED /YET<br>TO BE VERIFIED | PURPOSEFULLY BUILT | NON-<br>DEFECTIVE | THREE (3) | INADEQUATE |
| 29.       | METHODIST OF CHURCH OF<br>NIGERIA               | ALONG OSHODI ROAD                                                                     | CHURCH | APPROVED /YET<br>TO BE VERIFIED | PURPOSEFULLY BUILT | NON-<br>DEFECTIVE | TWO (2)   | INADEQUATE |
| 30.       | MEM.REGIONAL CHURCH                             | AT 2, SEMINDE CALUSTO,<br>STREET, CHARITY B/STOP                                      | CHURCH | APPROVED /YET<br>TO BE VERIFIED | CONVERTED          | NON-<br>DEFECTIVE | TWO (2)   | ADEQUATE   |
| 31.       | THE APOSTOLIC CHURCH OF NIGERIA                 | AT 41, OSHODI ROAD                                                                    | CHURCH | NOT YET<br>ASCERTAINED          | PURPOSEFULLY BUILT | NON-<br>DEFECTIVE | THREE (3) | INADEQUATE |

| 32. |                                   |                                                             |        | I NOT APPROVED                  | CONVERTED          | I DEFECTIVE       | ONE (1)   | I INADEQUATE |
|-----|-----------------------------------|-------------------------------------------------------------|--------|---------------------------------|--------------------|-------------------|-----------|--------------|
|     |                                   |                                                             |        |                                 |                    |                   |           |              |
|     | DEEPER LIFE BIBLE CHURCH          | 13, OKUNOWA, STREET,<br>OSHODI                              | CHURCH |                                 |                    |                   |           |              |
| 23. | MIGHTY GLORY CHRIST ASSEMBLY      | 16, ADEJUMO, STREET, ORILE<br>OSHODI                        | CHURCH | NOT YET<br>ASCERTAINED          | PURPOSEFULLY BUILT | NON-<br>DEFECTIVE | THREE (3) | INADEQUATE   |
| 34. | THE SCCG CHURCH                   | AT 25, AFARIOGUN STREET,<br>OSHODI                          | CHURCH | NOT YET<br>ASCERTAINED          | MIXED              | NON-<br>DEFECTIVE | THREE (3) | INADEQUATE   |
| 35. | THE APOSTOLIC CHURCH              | 2. OSENI EWU STREET,<br>OSHODI                              | CHURCH | NOT YET<br>ASCERTAINED          | PURPOSEFULLY BUILT | NON-<br>DEFECTIVE | TWO (2)   | INADEQUATE   |
| 36. | CHERUSIM & SERAPHIM MOXI. CHURCH  | 7/9, OSENI EWU STREET,<br>OSHODI                            | CHURCH | APPROVED /YET<br>TO BE VERIFIED | PURPOSEFULLY BUILT | NON-<br>DEFECTIVE | THREE (3) | ADEQUATE     |
| 37. | THE APOSTOLIC CHURCH              | 11, OSENI, EWU STREET OFF<br>AROMOJORE, OSHODI              | CHURCH | APPROVED /YET<br>TO BE VERIFIED | PURPOSEFULLY BUILT | NON-<br>DEFECTIVE | TWO (2)   | ADEQUATE     |
| 38. | CASCHURCH                         | AT 7/9, SALAWU STREET,<br>OSHODI                            | CHURCH | NOT YET<br>ASCERTAINED          | PURPOSEFULLY BUILT | NON-<br>DEFECTIVE | THREE (3) | ADEQUATE     |
| 39. | KINGDOM FAITH MINISTRIES          | NO 21, AKINGSI STREET, OFF<br>AFARIOGUN STREET OSHODI       | CHURCH | ASCERTAINED                     | MIXED              | DEFECTIVE         | TWO (2)   | INADEQUATE   |
| 40. | THE REBUILDER'S MINISTRY          | AT 5, APAKUN LANE,<br>AFARIOGUN STREET, OSHODI              | CHURCH | NOT YET<br>ASCERTAINED          | PURPOSEFULLY BUILT | NON-<br>DEFECTIVE | ONE (1)   | INADEQUATE   |
| 41. | CHRIST GOSPEL APOSTOLIC<br>CHURCH | AT Ne 33, CHURCH STREET,<br>OSHODI                          | CHURCH | APPROVED /YET<br>TO BE VERIFIED | PURPOSEFULLY BUILT | NON-<br>DEFECTIVE | FOUR (4)  | ADEQUATE     |
| 42. | ST. PETERS ANGLICAN CHURCH,       | No 24 CHURCH STREET.<br>Oshodi                              | CHURCH | NOT YET<br>ASCERTAINED          | PURPOSEFULLY BUILT | NON-<br>DEFECTIVE | TWO (2)   | INADEQUATE   |
| 43. | AJUMONI CENTRAL MOSQUE            | AJUMONI CENTRAL MOSQUE                                      | WOZGRE | NOT YET<br>ASCERTAINED          | PURPOSEFULLY BUILT | NON-<br>DEFECTIVE | THREE (3) | ADEQUATE     |
| 44. | ANSABUREEN MOSQUE                 | AT ADEWALE CRESENT OFF<br>OSHODI ROAD                       | WOZGRE | NOT YET<br>ASCERTAINED          | PURPOSEFULLY BUILT | NON-<br>DEFECTIVE | FOUR (4)  | ADEQUATE     |
| 45. | CENTRAL MOSQUE                    | ALONG ADEYEMI STREET,<br>OSHODI                             | WOZGRE | NOT YET<br>ASCERTAINED          | CONVERTED          | NON-<br>DEFECTIVE | THREE (3) | INADEQUATE   |
| 46. | CENTRAL MOSQUE                    | OSHODI                                                      | WOZGRE | NOT YET<br>ASCERTAINED          | PURPOSEFULLY BUILT | NON-<br>DEFECTIVE | THREE (3) | INADEQUATE   |
| 47. | CENTRAL MOSQUE                    | AT THE CORNERSIECE OF<br>DOSUNMU STREET, OSHODI             | WOZGRE | NOT YET<br>ASCERTAINED          | PURPOSEFULLY BUILT | NON-<br>DEFECTIVE | THREE (3) | INADEQUATE   |
| 48. | WHINKNINEN WOZONE                 | AT THE CORNERSIECE OF<br>MAKINDE STREET, OFF<br>OSHODI ROAD | WOZGRE | NOT YET<br>ASCERTAINED          | PURPOSEFULLY BUILT | NON-<br>DEFECTIVE | TWO (2)   | ADEQUATE     |
| 49. | UNAMED MOSQUE                     | 2, BALOGUN STREET, OSHODI                                   | WOZGRE | NOT YET<br>ASCERTAINED          | CONVERTED          | NON-<br>DEFECTIVE | THREE (3) | INADEQUATE   |
| 50. | GANUX INASA MOSQUE                | 38, BALOGUN STREET,<br>OSHODI                               | WOZGRE | NOT YET<br>ASCERTAINED          | PURPOSEFULLY BUILT | NON-<br>DEFECTIVE | TWO (2)   | ADEQUATE     |

| 51.      | AJUMMONISE CENTRAL MOSQUE                  | 16, HARUNA SUBAJBU STREET,<br>OSHODI                                         | WOZGRE | NOT YET<br>ASCERTAINED          | PURPOSEFULLY BUILT                       | NON-<br>DEFECTIVE | THREE (3) | INADEQUATE |
|----------|--------------------------------------------|------------------------------------------------------------------------------|--------|---------------------------------|------------------------------------------|-------------------|-----------|------------|
| 52.      | OSHODI CENTRAL MOSQUE                      | AT 113, OSHODI ROAD                                                          | WOZGRE | NOT YET<br>ASCERTAINED          | PURPOSEFULLY BUILT                       | NON-<br>DEFECTIVE | THREE (3) | INADEQUATE |
| 53.      | UNAMED MOSQUE                              | AT THE CORNERSIECS,<br>OWOSHEN, STREET, OSHODI                               | WOZGRE | NOT YET<br>ASCERTAINED          | PURPOSEFULLY BUILT                       | NON-<br>DEFECTIVE | TWO (2)   | INADEQUATE |
| 54.      | & PRIMARY SCHOOL                           | 6, ORONA STREET, OSHODI                                                      | WOZGRE | NOT YET<br>ASCERTAINED          | MIXED                                    | NON-<br>DEFECTIVE | THREE (3) | INADEQUATE |
| 55.      | UNAMED MOSQUE                              | ALONG AROWOJORE STREET,<br>OSHODI                                            | WOZGRE | NOT YET<br>ASCERTAINED          | PURPOSEFULLY BUILT                       | NON-<br>DEFECTIVE | TWO (2)   | INADEQUATE |
| 56.      | AXEGRESIN CENTRAL MOSQUE                   | 268, AROWOJORE STREET,<br>OSHODI                                             | MOSQUE | NOT YET<br>ASCERTAINED          | PURPOSEFULLY BUILT                       | NON-<br>DEFECTIVE | DW(S(2)   | INADEQUATE |
| 57.      | OWOSENI CENTRAL MOSQUE                     | AT 44, OSHODI ROAD                                                           | MOSQUE | NOT YET<br>ASCERTAINED          | PURPOSEFULLY BUILT                       | NON-<br>DEFECTIVE | TWO (2)   | ADEQUATE   |
| 58.      | UNAMED MOSQUE                              | AT 7, IBIDUIN STREET, OSHODI                                                 | MOSQUE | NOT YET<br>ASCERTAINED          | PURPOSEFULLY BUILT                       | NON-<br>DEFECTIVE | THREE (3) | INADEQUATE |
| 59.      | NOSIBIL AFARIOGUN MOSQUE,                  | 2 ISHOLA ANIGRAJUMO.<br>STREET, OSHODI                                       | MOSQUE | NOT APPROVED                    | MIXED<br>PLACE OF<br>WORSHIP/EDUCATIONAL | DEFECTIVE         | TWO (2)   | INADEQUATE |
| AGEGE-MO | TOR ROAD                                   |                                                                              |        |                                 |                                          |                   |           |            |
| 60.      | KING DAVID MINISTRIES<br>INTERNATIONAL     | NO 603, AGEGE MOTOR<br>ROAD.                                                 | CHURCH | NOT YET<br>ASCERTAINED          | CONVERTED                                | NON-<br>DEFECTIVE | THREE (3) | INADEQUATE |
| 61.      | THE DIVINE GLORIOUS HOUR MINISTRIES        | NO 601, AGEGE MOTOR<br>ROAD.                                                 | CHURCH | ASCERTAINED                     | MIXED                                    | NON-<br>DEFECTIVE | THREE (3) | INADEQUATE |
| 62.      | &CCG. MOUNT OF OLIVES PARISH               | ALONG AGEGE MOTOR<br>ROAD                                                    | CHURCH | NOT YET<br>ASCERTAINED          | PURPOSEFULLY BUILT                       | NON-<br>DEFECTIVE | TWO (2)   | INADEQUATE |
| 63.      | DEEPER LIFE BIBLE CHURCH                   | ALONG AGEGE MOTOR<br>ROAD, OSHODI                                            | CHURCH | NOT YET<br>ASCERTAINED          | CONVERTED                                | NON-<br>DEFECTIVE | ONE (1)   | INADEQUATE |
| 64.      | ST LUKE'S CHRIST ARMY CHURCH<br>OF NIGERIA | ALONG AGEGE MOTOR<br>ROAD, OSHODI                                            | CHURCH | NOT YET<br>ASCERTAINED          | PURPOSEFULLY BUILT                       | NON-<br>DEFECTIVE | TWO (2)   | ADEQUATE   |
| 65.      | THE APOSTOLIC CHURCH OF<br>NIGERIA         | AT 7/9 MAJEKODUNMI<br>STREET, EWO BUSSTOR OFF<br>AGEGE MOTOR ROAD,<br>OSHODI | CHURCH | APPROVED /YET<br>TO BE VERIFIED | PURPOSEFULLY BUILT                       | NON-<br>DEFECTIVE | THREE (3) | ADEQUATE   |
| 66.      | 8CCG TRIBE OF JUDAH                        | 571, AGEGE MOTOR ROAD                                                        | CHURCH | NOT YET<br>ASCERTAINED          | CONVERTED                                | NON-<br>DEFECTIVE | FOUR (4)  | INADEQUATE |
| 67.      | SCCG, TRUE WORSHIPERS                      | NO 624, AGEGE MOTOR<br>ROAD.                                                 | CHURCH | ASCERTAINED                     | CONVERTED                                | NON-<br>DEFECTIVE | ONE (1)   | INADEQUATE |
| 68.      | SHOGUNLE CENTRAL MOSQUE                    | NO 615, AGEGE MOTOR<br>ROAD.                                                 | WOZGRE | NOT YET<br>ASCERTAINED          | PURPOSEFULLY BUILT                       | NON-<br>DEFECTIVE | TWO (2)   | ADEQUATE   |
| SHOGUNLE |                                            |                                                                              |        |                                 |                                          |                   |           |            |
| 69.      | DEMONSTRATION MINISTRIES                   | NO 11/13, SIMBL STREET,<br>SHOGUNLE                                          | CHURCH | NOT YET<br>ASCERTAINED          | CONVERTED                                | NON-<br>DEFECTIVE | TWO (2)   | INADEQUATE |

| 70.    | RCCG MEGA AREA LAGOS<br>PROVINCE 19                             | NO 1, QUOSI STREET<br>SHOGUNLE                                    | CHURCH | NOT YET<br>ASCERTAINED | CONVERTED                    | NON-<br>DEFECTIVE | TWO (2)   | INADEQUATE |
|--------|-----------------------------------------------------------------|-------------------------------------------------------------------|--------|------------------------|------------------------------|-------------------|-----------|------------|
| 71.    | ST MARTIN CATHOLIC CHURCH                                       | NO 7, MARKET LANE<br>SHOGUNLE                                     | CHURCH | NOT YET<br>ASCERTAINED | PURPOSEFULLY BUILT           | NON-<br>DEFECTIVE | ONE (1)   | INADEQUATE |
| 72.    | CELESTIAL CHURCH OF CHRIST                                      | NO 28, MARKET LANE<br>SHOGUNLE                                    | CHURCH | NOT YET<br>ASCERTAINED | PURPOSEFULLY BUILT           | NON-<br>DEFECTIVE | ONE (1)   | INADEQUATE |
| 73.    | FOURSQUARE GOSPEL CHURCH                                        | NO 5/7, SIMBL STREET,<br>SHOGUNLE.                                | CHURCH | NOT YET<br>ASCERTAINED | CONVERTED                    | NON-<br>DEFECTIVE | TWO (2)   | INADEQUATE |
| 74.    | CHRIST APOSTOLIC CHURCH                                         | NO 5, QLOSE STREET,<br>SHOGUNLE.                                  | CHURCH | NOT YET<br>ASCERTAINED | CONVERTED                    | NON-<br>DEFECTIVE | TWO (2)   | INADEQUATE |
| 75.    | METHODIST CHURCH                                                | NO 22/24, BELLO QWQSHQ.<br>STREET, SHOGUNLE                       | CHURCH | NOT YET<br>ASCERTAINED | UN-COMPLETED                 | NON-<br>DEFECTIVE | THREE (3) | INADEQUATE |
| 76.    | MOUNT OF SALVATION                                              | NO 19, ARAROMI STREET<br>SHOGUNLE                                 | CHURCH | NOT YET<br>ASCERTAINED | CONVERTED                    | NON-<br>DEFECTIVE | ONE (1)   | INADEQUATE |
| 77.    | MOUNTAIN OF FIRE MINISTRIES                                     | 5, JULIUS SHOWUNAL STREET,<br>SHOGUNLE, OSHODI                    | CHURCH | NOT YET<br>ASCERTAINED | UN-COMPLETED                 | DISTRESSED        | ONE (1)   | INADEQUATE |
| 78.    | THE RAPHAEL HOUSE OF PRAYER (,,<br>HEALING, CENTRE)             | 12, EDUN STREET, SHOGUNLE,<br>OSHODI                              | CHURCH | NOT YET<br>ASCERTAINED | PURPOSEFULLY BUILT           | NON-<br>DEFECTIVE | THREE (3) | INADEQUATE |
| 79.    | THE LORD'S CHOSEN                                               | AT 5, AINA, STREET,<br>SHOGUNLE                                   | CHURCH | NOT YET<br>ASCERTAINED | PURPOSEFULLY BUILT           | NON-<br>DEFECTIVE | TWO (2)   | INADEQUATE |
| 80.    | UNITED EBENEZER AFRICAN<br>CHURCH                               | 6, AFRICAN CHURCH STREET,<br>SHOGUNLE                             | CHURCH | NOT YET<br>ASCERTAINED | PURPOSEFULLY BUILT           | NON-<br>DEFECTIVE | ONE (1)   | INADEQUATE |
| 81.    | COVENANT BELIEVERS CHRISTIAN<br>CENTRE                          | AT 571, AGEGE MOTOR<br>ROAD, SHOGUNLE                             | CHURCH | NOT YET<br>ASCERTAINED | PURPOSEFULLY<br>BUILT/MARQUE | NON-<br>DEFECTIVE | ONE (1)   | INADEQUATE |
| 82.    | THE GOSPEL FAITH MISSION INTL<br>DIVINE REVELATION ASSEMBLY     | AT 18, ALHAJI STREET,<br>SHOGUNLE, OSHODI                         | CHURCH | NOT YET<br>ASCERTAINED | CONVERTED                    | NON-<br>DEFECTIVE | TWO (2)   | INADEQUATE |
| 83.    | DEEPER LIFE BIBLE CHURCH                                        | 14, ATINUKE STREET,<br>SHOGUNLE, OSHODI                           | CHURCH | NOT YET<br>ASCERTAINED | CONVERTED                    | NON-<br>DEFECTIVE | ONE (1)   | INADEQUATE |
| 84.    | WINNERS MIRACLE CENTRE<br>INTERNATIONAL                         | 13, ALHAJI, AJANI STREET,<br>SHOGUNLE, OSHODI                     | CHURCH | NOT YET<br>ASCERTAINED | PURPOSEFULLY BUILT/SHED      | NON-<br>DEFECTIVE | ONE (1)   | INADEQUATE |
| 85.    | RCCG CORNERSTONE CHURCH                                         | 31/33, OXEGUNWA STREET,<br>SHOGUNLE, OSHODI                       | CHURCH | NOT YET<br>ASCERTAINED | CONVERTED                    | NON-<br>DEFECTIVE | TWO (2)   | INADEQUATE |
| 86.    | UN-NAMED MOSQUE                                                 | NO 4, QNIKEWULA, STREET,<br>SHOGUNLE.                             | WOZGRE | NOT YET<br>ASCERTAINED | PURPOSEFULLY BUILT           | NON-<br>DEFECTIVE | TWO (2)   | INADEQUATE |
| 87.    | UN-NAMED MOSQUE                                                 | NO 5, ARARONIMI, STREET<br>SHOGUNLE                               | MOSQUE | NOT YET<br>ASCERTAINED | PURPOSEFULLY BUILT           | NON-<br>DEFECTIVE | TWO (2)   | ADEQUATE   |
| 88.    | IKERODII MOSQUE                                                 | 4. AXINKE STREET, OSHODI,<br>LAGOS                                | WOZGRE | NOT YET<br>ASCERTAINED | PURPOSEFULLY BUILT           | NON-<br>DEFECTIVE | ONE (1)   | ADEQUATE   |
| 89.    | UNAMED MOSQUE                                                   | 7, FAGBOLA STREET,<br>SHOGUNLE OSHODI.                            | WOZGRE | NOT YET<br>ASCERTAINED | PURPOSEFULLY BUILT           | NON-<br>DEFECTIVE | TWO (2)   | ADEQUATE   |
| ADIPO. |                                                                 |                                                                   |        |                        |                              |                   |           |            |
| 90.    | GOSPEL PENTECOSTAL ASSEMBLY                                     | GOSPEL PENTECOSTAL<br>ASSEMBLY                                    | CHURCH | NOT YET<br>ASCERTAINED | PURPOSEFULLY BUILT           | NON-<br>DEFECTIVE | ONE (1)   | INADEQUATE |
| 91.    | CHRIST MIRACLE CHURCH<br>MISSION & DECISION TIME<br>JARBANACLE. | 6. QLAWANI, STREET, OLD<br>NERA, OFFICE OFF AJISEGIRI,<br>LADIRO. | CHURCH | NOT YET<br>ASCERTAINED | MIXED/CONVERTED              | NON-<br>DEFECTIVE | TWO (2)   | INADEQUATE |

| 92. |                                                  | ALONG OLATUNJI CLOSE,                   |        | NOT YET                | PURPOSEFULLY BUILT | NON-              | TWO (2) | INADEQUATE |
|-----|--------------------------------------------------|-----------------------------------------|--------|------------------------|--------------------|-------------------|---------|------------|
|     | CELESTIAL CHURCH OF CHRIST                       | OSHODI                                  | CHURCH | ASCERTAINED            |                    | DEFECTIVE         |         |            |
| 93. | DEEPER LIFE BIBLE CHURCH,<br>AROWOJORE,          | ALONG OLATUNJI CLOSE,<br>OSHODI         | CHURCH | NOT YET<br>ASCERTAINED | PURPOSEFULLY BUILT | NON-<br>DEFECTIVE | ONE (1) | INADEQUATE |
| 94. | RCCG (PRAYER FELLOWSHIP) B-<br>ZONE HEADQUARTERS | AT 9. ORALUME STREET,<br>LADIED, OSHODA | CHURCH | NOT YET<br>ASCERTAINED | PURPOSEFULLY BUILT | NON-<br>DEFECTIVE | ONE (1) | INADEQUATE |
| 95. | RCCG WORSHIP CENTRE                              | AT 24, ODALUME STREET,<br>LADIEO        | CHURCH | NOT YET<br>ASCERTAINED | CONVERTED          | NON-<br>DEFECTIVE | ONE (1) | INADEQUATE |
| 96. | SHAMSUDEEN MOSQUE                                | AT IJWALADE STREET,<br>OSHODI           | MOSQUE | NOT YET<br>ASCERTAINED | CONVERTED          | NON-<br>DEFECTIVE | ONE (1) | INADEQUATE |