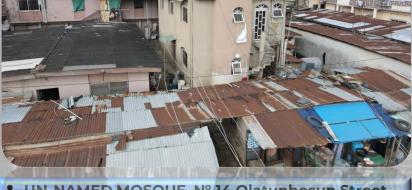

| 12.       | BUDSOW YWYDONS                                  | N± 13, BETTY PRIDE WAY, OFF<br>ASA AFARIOGUN WAY,<br>AJAO ESTATE                      | WOZGRE | NOT YET<br>ASCERTAINED          | PURPOSEFULLY BUILT | NON-<br>DEFECTIVE | THREE (3) | INADEQUATE |
|-----------|-------------------------------------------------|---------------------------------------------------------------------------------------|--------|---------------------------------|--------------------|-------------------|-----------|------------|
| 13.       | UN-NAMED MOSQUE                                 | GOGO, HASSAN AVENUE,<br>BESIDE GREEN POINT HOTEL<br>OFF LATEEF SALAMI, AJAO<br>ESTATE | MOSQUE | NOT YET<br>ASCERTAINED          | PURPOSEFULLY BUILT | NON-<br>DEFECTIVE | TWO (2)   | ADEQUATE   |
| MAFOLUKU  |                                                 |                                                                                       |        |                                 |                    |                   |           |            |
| 14.       | OF GOD (RCCG)                                   | N± 4, QLATUROSUN, STREET,<br>MAFOLUKU OSHODI                                          | CHURCH | APPROVED /YET<br>TO BE VERIFIED | CONVERTED          | NON-<br>DEFECTIVE | FOUR (4)  | INADEQUATE |
| 15.       | SAINT PAUL'S ANGLICAN PARISH<br>CHURCH.         | Na 1-9, ANGLICAN CHURCH<br>STREET, MAFOLUKU OSHODI.                                   | CHURCH | APPROVED /YET<br>TO BE VERIFIED | PURPOSEFULLY BUILT | NON-<br>DEFECTIVE | TWO (2)   | ADEQUATE   |
| 16.       | DOMINICAN FAMILY CHURCH<br>INC                  | NO 67 EYINOGUN STREET,<br>MAFOLUKU, OSHODI                                            | CHURCH | APPROVED /YET<br>TO BE VERIFIED | PURPOSEFULLY BUILT | NON-<br>DEFECTIVE | TWO (2)   | ADEQUATE   |
| 17.       | MOUNTAIN OF FIRE AND<br>MIRACLES CHURCH.        | N= 17, QLATUNBOSUN STREET,<br>MAFOLUKU OSHODI                                         | CHURCH | NOT YET<br>ASCERTAINED          | CONVERTED          | NON-<br>DEFECTIVE | TWO (2)   | INADEQUATE |
| 18.       | (KINGS EAXILLION CHURCH)                        | ALONG QUIDEGUN AVENUE,<br>ORILE-OSHODI                                                | CHURCH | APPROVED /YET<br>TO BE VERIFIED | PURPOSEFULLY BUILT | NON-<br>DEFECTIVE | TWO (2)   | INADEQUATE |
| 19.       | THE APOSTOLIC CHURCH OF NIGERIA                 | NO 14, EYINOGUN STREET,<br>OSHODI LAGOS                                               | CHURCH | NOT YET<br>ASCERTAINED          | PURPOSEFULLY BUILT | NON-<br>DEFECTIVE | ONE (1)   | INADEQUATE |
| 20.       | THE PORTERS HOUSE                               | NO 58, EYINOGUN STREET,<br>OSHODI                                                     | CHURCH | NOT YET<br>ASCERTAINED          | PURPOSEFULLY BUILT | NON-<br>DEFECTIVE | THREE (3) | INADEQUATE |
| 21.       | 8CCG                                            | NO 77/79, EYINOGUN STREET<br>AYO BUS STOP, OSHODI                                     | CHURCH | NOT YET<br>ASCERTAINED          | CONVERTED          | NON-<br>DEFECTIVE | TWO (2)   | INADEQUATE |
| 22.       | SCCG DOMINION SANCTUARY                         | NO 11, EYINOGUN STREET,<br>OSHODI                                                     | CHURCH | NOT YET<br>ASCERTAINED          | PURPOSEFULLY BUILT | NON-<br>DEFECTIVE | ONE (1)   | INADEQUATE |
| 23.       | ST. JUDE'S CATHEDRAL CHURCH<br>Flace of worship | 11 Oludeggo, Avenue,<br>Oshodi.                                                       | CHURCH | NOT YET<br>ASCERTAINED          | PURPOSEFULLY BUILT | NON-<br>DEFECTIVE | ONE (1)   | ADEQUATE   |
| 24.       | MAFOLUKU CENTRAL MOSQUE                         | ALONG MAKINDS STREET,<br>OPPOSITE MAKINDS POLICE<br>STATION                           | MOSQUE | ASCERTAINED                     | PURPOSEFULLY BUILT | NON-<br>DEFECTIVE | TWO (2)   | ADEQUATE   |
| 25.       | UN-NAMED MOSQUE                                 | Na 14 QUATUNBOSUN STREET,<br>MAFOLUKU, OSHODI                                         | MOSQUE | NOT YET<br>ASCERTAINED          | PURPOSEFULLY BUILT | NON-<br>DEFECTIVE | TWO (2)   | INADEQUATE |
| 26.       | ADISATU KALE MEMORIAL.<br>MOSQUE                | ALONG INISA, STREET,<br>MAFOLUKU .                                                    | WOZGUE | NOT YET<br>ASCERTAINED          | PURPOSEFULLY BUILT | NON-<br>DEFECTIVE | THREE (3) | INADEQUATE |
| OSHODI RO | AD                                              |                                                                                       |        |                                 |                    |                   |           |            |
| 27.       | ALL SAINTS ANGLICAN PARISH                      | 1-3, MARAXQUE STREET,<br>OSHODI                                                       | CHURCH | APPROVED /YET<br>TO BE VERIFIED | PURPOSEFULLY BUILT | NON-<br>DEFECTIVE | THREE (3) | ADEQUATE   |
| 28.       | HOLY FLOCK OF CHRIST CHURCH                     | AT 114, OSHODI ROAD,<br>OSHODI                                                        | CHURCH | APPROVED /YET<br>TO BE VERIFIED | PURPOSEFULLY BUILT | NON-<br>DEFECTIVE | THREE (3) | INADEQUATE |
| 29.       | METHODIST OF CHURCH OF<br>NIGERIA               | ALONG OSHODI ROAD                                                                     | CHURCH | APPROVED /YET<br>TO BE VERIFIED | PURPOSEFULLY BUILT | NON-<br>DEFECTIVE | TWO (2)   | INADEQUATE |
| 30.       | MEM.REGIONAL CHURCH                             | AT 2, SEMINDE CALUSTO,<br>STREET, CHARITY B/STOP                                      | CHURCH | APPROVED /YET<br>TO BE VERIFIED | CONVERTED          | NON-<br>DEFECTIVE | TWO (2)   | ADEQUATE   |
| 31.       | THE APOSTOLIC CHURCH OF NIGERIA                 | AT 41, OSHODI ROAD                                                                    | CHURCH | NOT YET<br>ASCERTAINED          | PURPOSEFULLY BUILT | NON-<br>DEFECTIVE | THREE (3) | INADEQUATE |

## **MAFOLUKU**

Mafoluku is strategically located in Oshodi-Isolo Local Government Area of Lagos state.

It shares boundary with 7&8 and Airport Road.

Mafoluku is a predominantly residential area and the closest to the Murtala Mohammed Airport.

Mafoluku is highly populated and It houses mostly middle class and lower class Nigerians of both Muslim and Christian faiths.

**GOOGLE MAP OF MAFOLUKU** 

- REDEEMED CHRISTIAN CHURCH OF GOD (RCCG) at Nº 4, Olatubosun Street, Mafoluku Oshodi.
- Four (4) floors
- In-Use/ converted
- Place of worship

Google

- In-Use/purposefully built
- Place of worship

- MAFOLUKU CENTRAL MOSQUE, along Makinde Street, Opposite Makinde Police Station.
- Two (2)
- In-Use/purpose built
- Place of worship .

- UN-NAMED MOSQUE, № 14 Olatunbosun Street, Mafoluku, Oshodi
- Two (2)

- In-Use/purposefully built
- Place of worship.

- ADISATU KALE MEMORIAL MOSQUE, along Inisa Street, Mafoluku.
- Three (3)
- In-Use/purpose built
- Place of worship.

N<sub>0</sub>: 19