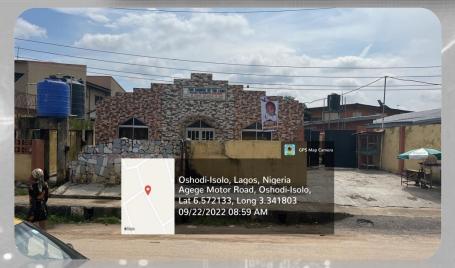

## **LADIPO**

This area is along the Agege-Motor road, also parallel to the railway line.

Majority of the area near the major road are commercial.

The inner roads have a combination of both commercial and residential buildings.

**GOOGLE MAP OF LADIPO** 

- GOSPEL PENTECOSTAL ASSEMBLY at Ladipo, Oshodi.
- floors
- In-Use
- Place of worship

CHRIST MIRACLE CHURCH MISSION & DECISION TIME TARBANACLE at 6, Olawani Street, Old Nepa Office Off Ajisegiri, Ladipo

09/22/2022 08:19 AM

Agege Motor Road, Oshodi-Isolo, Lat 6.572133, Long 3.341803

2 floors

No:

- In-Use/MIXED/CONVERTED
- Place of worship

- CELESTIAL CHURCH OF CHRIST along Olatunji Close, Ladipo, Oshodi.
- Two (2) floors
- In-Use/ purposefully built