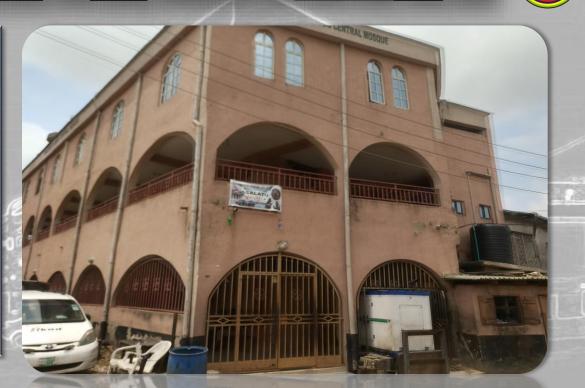

It however links residential areas such as Ajao estate, Mafoluku etc.

GOOGLE MAP OF AIRPORT ROAD, OSHODI.

- CELESTIAL CHURCH OF CHRIST, Model Parish, Lagos West Central Province "A" Headquarters Church, Off Airport Road, Oshodi.
- Two (2) floors
- In-Use/purpose built
- Place of worship /vicarage

- WONDERLAND CHRIST ASSEMBLY.
- Nº 30, Charity B/stop Oshodi Apapa Expressway.
- One (1)/ Two (2) floors
- In-Use/ converted from a warehouse.
- Place of worship,

N<sub>0</sub>: 2

- WULEMOTU AGBO
   CENTRAL MOSQUE, Off
   Airport Road, Oshodi.
- Three(3) floors
- In-Use/ purpose built
- Place of worship