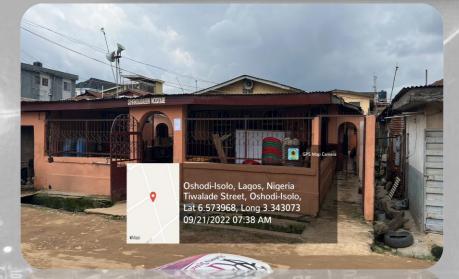

- SHAMSUDEEN MOSQUE at Tiwalade Street, Ladipo, Oshodi.
- One (1) floor.
- In-Use
- Place of worship.