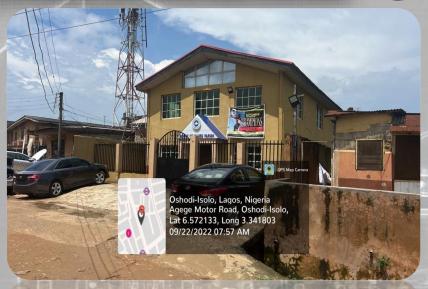

## **LADIPO**

This area is along the Agege-Motor road, also parallel to the railway line.

Majority of the area near the major road are commercial.

The inner roads have a combination of both commercial and residential buildings.

**GOOGLE MAP OF LADIPO** 

- GOSPEL PENTECOSTAL ASSEMBLY at Ladipo, Oshodi.
- floors
- In-Use
- Place of worship

CHRIST MIRACLE CHURCH MISSION & DECISION TIME TARBANACLE at 6, Olawani Street, Old Nepa Office Off Ajisegiri, Ladipo

09/22/2022 08:19 AM

Agege Motor Road, Oshodi-Isolo, Lat 6.572133, Long 3.341803

2 floors

No:

- In-Use/MIXED/CONVERTED
- Place of worship

- CELESTIAL CHURCH OF CHRIST along Olatunji Close, Ladipo, Oshodi.
- Two (2) floors
- In-Use/ purposefully built