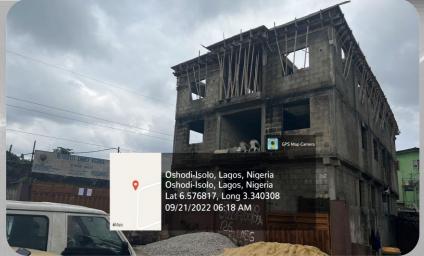

# **OSHODI ROAD**

Oshodi road is undoubtedly one of the busiest streets in Oshodi, hence its name.

Being a predominantly commercial area, with a trade history dating back to the 18<sup>th</sup> Century, establishments in the form of churches and mosques by missionaries is still very visible today.

Many of the structures are still standing and have evolved by design into modern places of worship.

**GOOGLE MAP OF OSHODI ROAD** 

- 2 Nº bldgs., two (2), three (3) floors each
- In-Use/purposefully built
- Place of worship/ Vicarage

- CHRIST GOSPEL APOSTOLIC CHURCH at Nº 33, Church Street, Oshodi
- Four (4) floors
- In-Use/purposefully built
- Place of worship/vicarage

- DEEPER LIFE BIBLE CHURCH Dominion Sanctuary, at Nº 13 Okunowa street, Oshodi.
- one (1)floor/ distressed
- In-Use/converted
- Place of worship