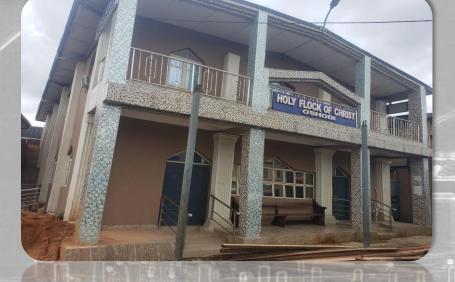

- HOLY FLOCK OF CHRIST CHURCH at № 114, Oshodi Road, Oshodi
- 2 № bldgs., two (2), floors each
- In-Use/purposefully built
- Place of worship/ Vicarage

- Methodist of Church of Nigeria, along Oshodi Road, Oshodi
- Two (2) floors
- In-Use/purposefully built
- Place of worship/ health center