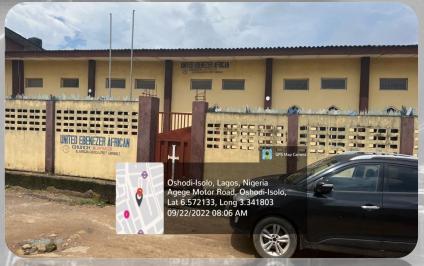

- UNITED EBENEZER AFRICAN CHURCH, at
- 6, African Church Street, Shogunle
- One (1) floor.
- In-Use /purposefully built
- Place of worship

- CONVENANT BELIEVERS CHRISTIAN CENTRE at 571, Agege Motor Road, Shogunle
- floors
- In-Use