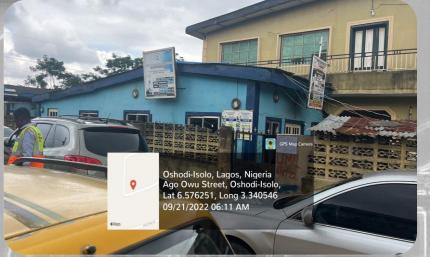

# **OSHODI ROAD**

Oshodi road is undoubtedly one of the busiest streets in Oshodi, hence its name.

Being a predominantly commercial area, with a trade history dating back to the 18<sup>th</sup> Century, establishments in the form of churches and mosques by missionaries is still very visible today.

Many of the structures are still standing and have evolved by design into modern places of worship.

**GOOGLE MAP OF OSHODI ROAD** 

- 2 Nº bldgs., two (2), three (3) floors each
- In-Use/purposefully built
- Place of worship/ Vicarage