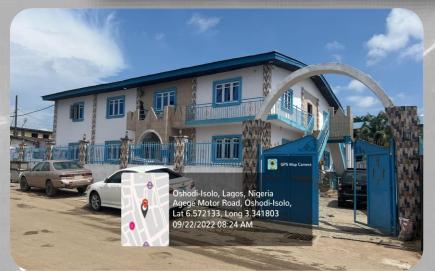

## AGEGE-MOTOR ROAD ROAD

This road stretches from Air-Force base to Bolade by the express way.

The road which has its origins from the Lagos Abeokuta express way lies parallel to the ever busy inter state railway line.

**GOOGLE MAP OF AGEGE MOTOR ROAD** 

- KING DAVID MINISTRIES INTERNATIONAL at No 603, Agege Motor Road, Oshodi
- Three (3) floors each
- In-Use/converted
- Place of worship

- RCCG 'The Philippians Place & THE DIVINE GLORIOUS HOUR MINISTRIES at No 601, Agege Motor Road. Oshodi.
- Three (3), floors
- In-Use/mixed
- Place of worship