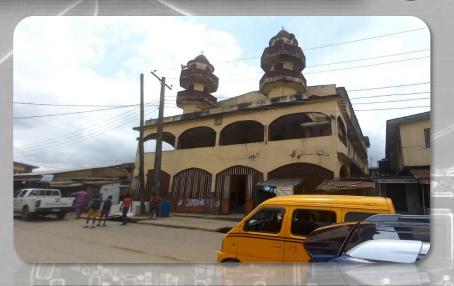

## **AIRPORT ROAD**

This area by its name implies that it is the road leading to the Muritala Mohammed Local & International airports in Lagos.

The area is mostly commercial with a good road network and is under the jurisdiction of the Federal Government.

It however links residential areas such as Ajao estate, Mafoluku etc.

GOOGLE MAP OF AIRPORT ROAD, OSHODI.

- CELESTIAL CHURCH OF CHRIST, Model Parish, Lagos West Central Province "A" Headquarters Church, Off Airport Road, Oshodi.
- Two (2) floors
- In-Use/purpose built
- Place of worship /vicarage

- WONDERLAND CHRIST ASSEMBLY.
- Nº 30, Charity B/stop Oshodi Apapa Expressway.
- One (1)/ Two (2) floors
- In-Use/ converted from a warehouse.
- Place of worship,

N<sub>0</sub>: 2

- WULEMOTU AGBO
   CENTRAL MOSQUE, Off
   Airport Road, Oshodi.
- Three(3) floors
- In-Use/ purpose built
- Place of worship