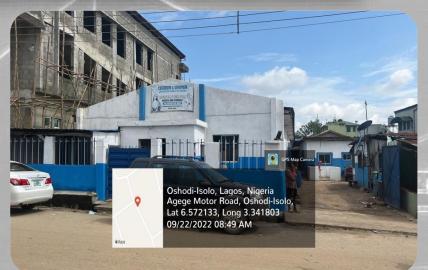

## **LADIPO**

This area is along the Agege-Motor road, also parallel to the railway line.

Majority of the area near the major road are commercial.

The inner roads have a combination of both commercial and residential buildings.

**GOOGLE MAP OF LADIPO** 

- GOSPEL PENTECOSTAL ASSEMBLY at Ladipo, Oshodi.
- floors
- In-Use
- Place of worship

CHRIST MIRACLE CHURCH MISSION & DECISION TIME TARBANACLE at 6, Olawani Street, Old Nepa Office Off Ajisegiri, Ladipo

09/22/2022 08:19 AM

Agege Motor Road, Oshodi-Isolo, Lat 6.572133, Long 3.341803

2 floors

No:

- In-Use/MIXED/CONVERTED
- Place of worship

- CELESTIAL CHURCH OF CHRIST along Olatunji Close, Ladipo, Oshodi.
- Two (2) floors
- In-Use/ purposefully built