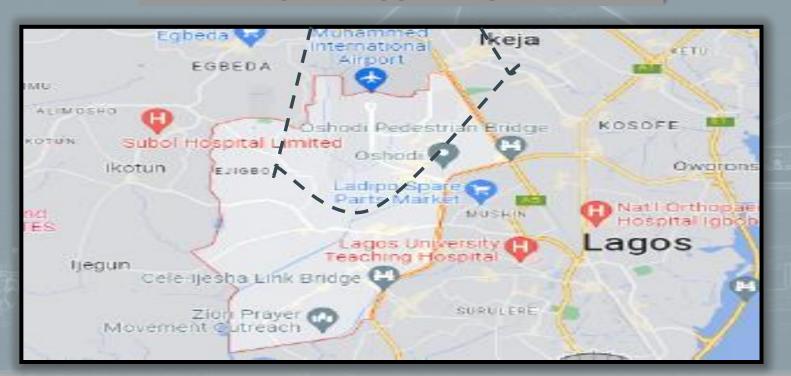

### MAP OF THE COVERAGE AREA

### SCOPE OF THE DOCUMENTATION

The identification exercise is limited to Churches and Mosques.

Oshodi district, in IKEJA DIVISION is located within Oshodi-Isolo Local Government Area. It shares boundaries with Isolo via Ajao Estate, Ikeja via Local Airport road, Ejigbo via Canoe road, Oke-Afa and Mushin via Mile 2/Apapa Expressway.

The coverage areas in this exercise includes;—Airport Road, Ajao Estate, Mafoluku, Oshodi road, Agege-Motor road, Shogunle and Ladipo.

"FOR THE SAKE OF THIS REPORT, PHOTOGRAPHS AND VIDEOS OF THE IDENTIFIED STRUCTURES WERE CAPTURED."