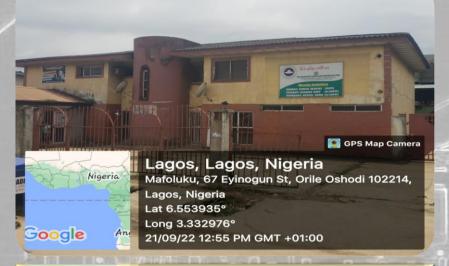

Place of worship

- ST. JUDE'S CATHEDERAL CHURCH at 11 Oludegan, Avenue, Oshodi.
- One (1)floor.
- In use/purposefully built
- Place of worship

- Two (2) floors
- In -Use/ converted
- Place of worship

- DOMINICAN FAMILY CHURCH INC at No 67 Eyinogun Street, Mafoluku, Oshodi.
- Two (2) floors
- In -Use/ purpose built
- Place of worship/Educational facility  $N_2$ : 17