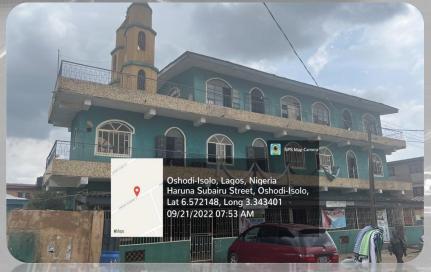

- AJUMMONIRE CENTRAL MOSQUE at 16, Haruna Subairu Street, Oshodi
- Three (3) floors
- In-Use
- Place of worship.

- UN-NAMED MOSQUE at the Corner piece, Owoseni Street, Oshodi
- Two (2) floors
- In-Use
- Place of worship.