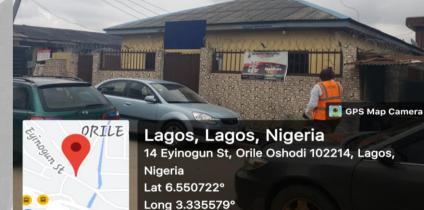

- THE REDEEMED CHRISTIAN CHURCH OF GOD Dominion Sanctuary, at № 11 Eyinogun street, Oshodi.
- One (1) floor
- In-Use/purposefully built
- Place of worship

21/09/22 12:22 PM GMT +01:00

- THE APOSTOLIC CHURCH at № 14, Eyinogun street, Oshodi
- One (1) floor