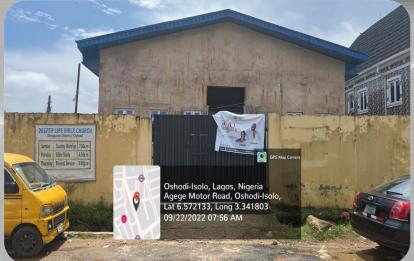

**GOOGLE MAP OF LADIPO** 

- GOSPEL PENTECOSTAL ASSEMBLY at Ladipo, Oshodi.
- floors
- In-Use
- Place of worship

CHRIST MIRACLE CHURCH MISSION & DECISION TIME TARBANACLE at 6, Olawani Street, Old Nepa Office Off Ajisegiri, Ladipo

09/22/2022 08:19 AM

Agege Motor Road, Oshodi-Isolo, Lat 6.572133, Long 3.341803

2 floors

No:

- In-Use/MIXED/CONVERTED
- Place of worship

- CELESTIAL CHURCH OF CHRIST along Olatunji Close, Ladipo, Oshodi.
- Two (2) floors
- In-Use/ purposefully built