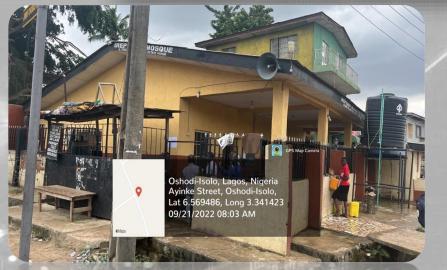

### SCOPE OF THE DOCUMENTATION

The identification exercise is limited to Churches and Mosques.

Oshodi district, in IKEJA DIVISION is located within Oshodi-Isolo Local Government Area. It shares boundaries with Isolo via Ajao Estate, Ikeja via Local Airport road, Ejigbo via Canoe road, Oke-Afa and Mushin via Mile 2/Apapa Expressway.

The coverage areas in this exercise includes;—Airport Road, Ajao Estate, Mafoluku, Oshodi road, Agege-Motor road, Shogunle and Ladipo.

"FOR THE SAKE OF THIS REPORT, PHOTOGRAPHS AND VIDEOS OF THE IDENTIFIED STRUCTURES WERE CAPTURED."