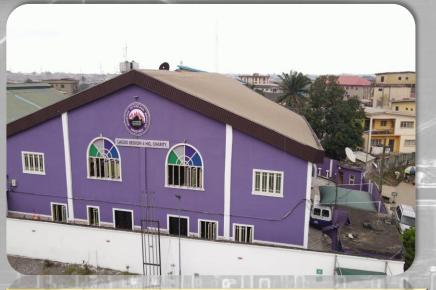

# **OSHODI ROAD**

Oshodi road is undoubtedly one of the busiest streets in Oshodi, hence its name.

Being a predominantly commercial area, with a trade history dating back to the 18<sup>th</sup> Century, establishments in the form of churches and mosques by missionaries is still very visible today.

Many of the structures are still standing and have evolved by design into modern places of worship.

**GOOGLE MAP OF OSHODI ROAD** 

- 2 Nº bldgs., two (2), three (3) floors each
- In-Use/purposefully built
- Place of worship/ Vicarage

- AJUMONI CENTRAL MOSQUE at 51, Oshodi Road
- Three (3) floors
- In-Use
- Place of worship .

- ANSAR-U-DEEN CENTRAL MOSQUE at Adewale Cresent off Oshodi Road
- Four (4) floors.
- In-Use
- Place of worship / Educational facility