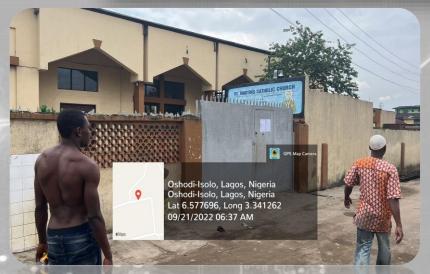

## **LADIPO**

This area is along the Agege-Motor road, also parallel to the railway line.

Majority of the area near the major road are commercial.

The inner roads have a combination of both commercial and residential buildings.

**GOOGLE MAP OF LADIPO** 

- GOSPEL PENTECOSTAL ASSEMBLY at Ladipo, Oshodi.
- floors
- In-Use
- Place of worship

CHRIST MIRACLE CHURCH MISSION & DECISION TIME TARBANACLE at 6, Olawani Street, Old Nepa Office Off Ajisegiri, Ladipo