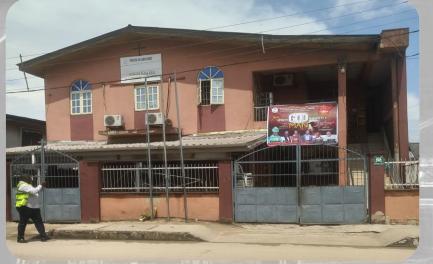

- THE APOSTOLIC CHURCH at 11, Oseni Ewu Street, Oshodi.
- Two (2) floor
- In-Use/purposefully built
- Place of worship

- CHERUBIM & SERAPHIM MOVT. CHURCH at 7/9, Salawu Street, Oshodi as a wa
- One (1) floor
- In-Use/purposefully built
- Place of worship