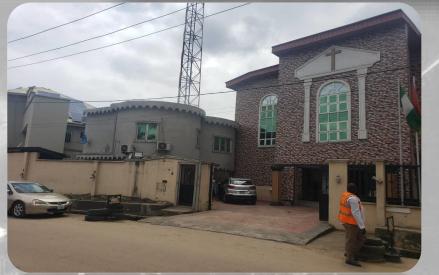

Place of worship

- ST. JUDE'S CATHEDERAL CHURCH at 11 Oludegan, Avenue, Oshodi.
- One (1)floor.
- In use/purposefully built
- Place of worship

- Two (2) floors
- In -Use/ converted
- Place of worship

- DOMINICAN FAMILY CHURCH INC at No 67 Eyinogun Street, Mafoluku, Oshodi.
- Two (2) floors
- In -Use/ purpose built
- Place of worship/Educational facility  $N_2$ : 17