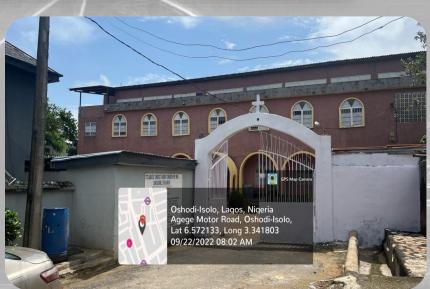

## **LADIPO**

This area is along the Agege-Motor road, also parallel to the railway line.

Majority of the area near the major road are commercial.

The inner roads have a combination of both commercial and residential buildings.

**GOOGLE MAP OF LADIPO** 

- GOSPEL PENTECOSTAL ASSEMBLY at Ladipo, Oshodi.
- floors
- In-Use
- Place of worship

CHRIST MIRACLE CHURCH MISSION & DECISION TIME TARBANACLE at 6, Olawani Street, Old Nepa Office Off Ajisegiri, Ladipo

09/22/2022 08:19 AM

Agege Motor Road, Oshodi-Isolo, Lat 6.572133, Long 3.341803

2 floors

No:

- In-Use/MIXED/CONVERTED
- Place of worship

- CELESTIAL CHURCH OF CHRIST along Olatunji Close, Ladipo, Oshodi.
- Two (2) floors
- In-Use/ purposefully built