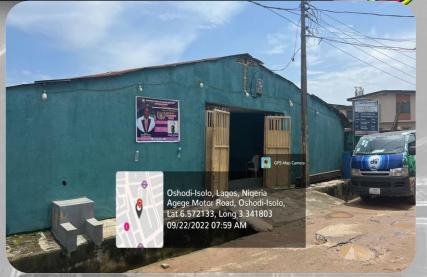

**GOOGLE MAP OF LADIPO** 

- GOSPEL PENTECOSTAL ASSEMBLY at Ladipo, Oshodi.
- floors
- In-Use
- Place of worship

CHRIST MIRACLE CHURCH MISSION & DECISION TIME TARBANACLE at 6, Olawani Street, Old Nepa Office Off Ajisegiri, Ladipo

09/22/2022 08:19 AM

Agege Motor Road, Oshodi-Isolo, Lat 6.572133, Long 3.341803

2 floors

No:

- In-Use/MIXED/CONVERTED
- Place of worship

- CELESTIAL CHURCH OF CHRIST along Olatunji Close, Ladipo, Oshodi.
- Two (2) floors
- In-Use/ purposefully built