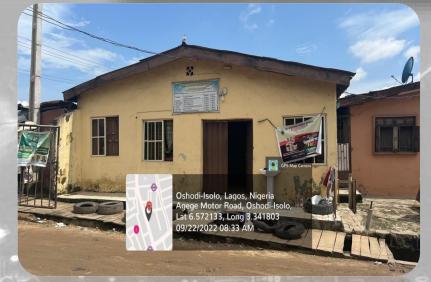

## **LADIPO**

This area is along the Agege-Motor road, also parallel to the railway line.

Majority of the area near the major road are commercial.

The inner roads have a combination of both commercial and residential buildings.

**GOOGLE MAP OF LADIPO** 

- GOSPEL PENTECOSTAL ASSEMBLY at Ladipo, Oshodi.
- floors
- In-Use
- Place of worship

CHRIST MIRACLE CHURCH MISSION & DECISION TIME TARBANACLE at 6, Olawani Street, Old Nepa Office Off Ajisegiri, Ladipo

09/22/2022 08:19 AM

Agege Motor Road, Oshodi-Isolo, Lat 6.572133, Long 3.341803

2 floors

No:

- In-Use/MIXED/CONVERTED
- Place of worship

- CELESTIAL CHURCH OF CHRIST along Olatunji Close, Ladipo, Oshodi.
- Two (2) floors
- In-Use/ purposefully built