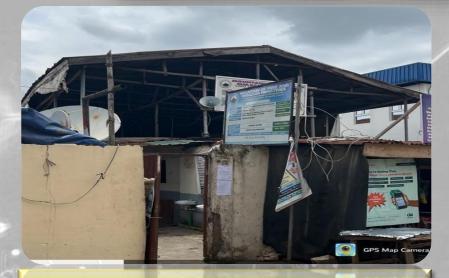

- THE RAPHAEL HOUSE OF PRAYER (HEALING CENTRE) at 12, Edun Street, Shogunle, Oshodi
- floors
- In-Use
- Place of worship

- THE LORD'S CHOOSEN at 5, Aina Street, Shogunle
- Two (2) floors.
- In-Use /purposefully built
- Place of worship