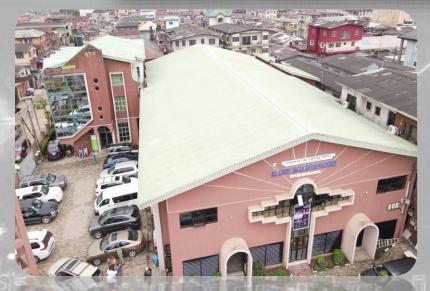

- HOLY FLOCK OF CHRIST CHURCH at № 114, Oshodi Road, Oshodi
- 2 № bldgs., two (2), floors each
- In-Use/purposefully built
- Place of worship/ Vicarage

- Methodist of Church of Nigeria, along Oshodi Road, Oshodi
- Two (2) floors
- In-Use/purposefully built
- Place of worship/ health center