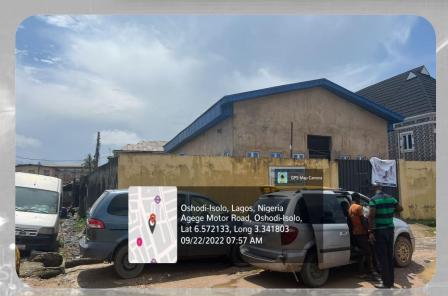

## AGEGE-MOTOR ROAD ROAD

This road stretches from Air-Force base to Bolade by the express way.

The road which has its origins from the Lagos Abeokuta express way lies parallel to the ever busy inter state railway line.

**GOOGLE MAP OF AGEGE MOTOR ROAD** 

- KING DAVID MINISTRIES INTERNATIONAL at No 603, Agege Motor Road, Oshodi
- Three (3) floors each
- In-Use/converted
- Place of worship

- RCCG 'The Philippians Place & THE DIVINE GLORIOUS HOUR MINISTRIES at No 601, Agege Motor Road. Oshodi.
- Three (3), floors
- In-Use/mixed
- Place of worship