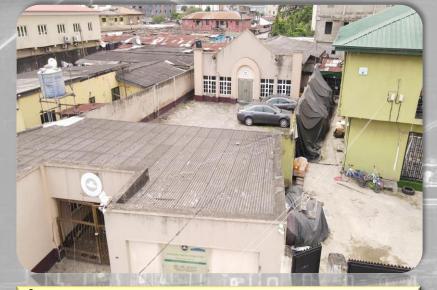

## **AIRPORT ROAD**

This area by its name implies that it is the road leading to the Muritala Mohammed Local & International airports in Lagos.

The area is mostly commercial with a good road network and is under the jurisdiction of the Federal Government.

It however links residential areas such as Ajao estate, Mafoluku etc.

GOOGLE MAP OF AIRPORT ROAD, OSHODI.

- CELESTIAL CHURCH OF CHRIST, Model Parish, Lagos West Central Province "A" Headquarters Church, Off Airport Road, Oshodi.
- Two (2) floors
- In-Use/purpose built
- Place of worship /vicarage