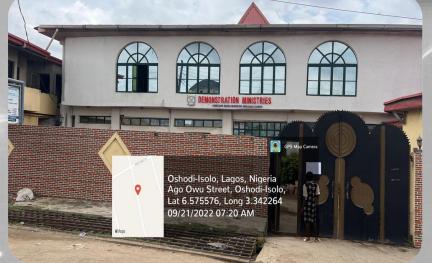

There are mostly commercial buildings on the roadside of Shogunle.

**GOOGLE MAP OF SHOGUNLE** 

- DEMONSTRATION MINISTRIES at No 11/13, Simbi Street, Shogunle
- Two (2)floors
- In-Use
- Place of worship

- RCCG MEGA AREA LAGOS PROVINCE, at No 1, Olori Street Shogunle
- Ftwo (2)loors
- In-Use
- Place of worship