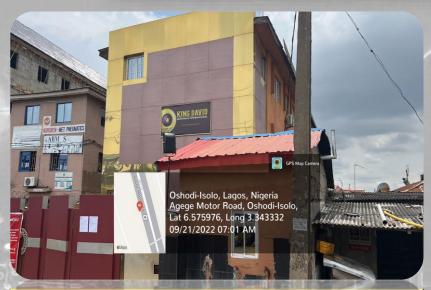

## AGEGE-MOTOR ROAD ROAD

This road stretches from Air-Force base to Bolade by the express way.

The road which has its origins from the Lagos Abeokuta express way lies parallel to the ever busy inter state railway line.

**GOOGLE MAP OF AGEGE MOTOR ROAD** 

- KING DAVID MINISTRIES INTERNATIONAL at No 603, Agege Motor Road, Oshodi
- Three (3) floors each
- In-Use/converted
- Place of worship

- RCCG 'The Philippians Place & THE DIVINE GLORIOUS HOUR MINISTRIES at No 601, Agege Motor Road. Oshodi.
- Three (3), floors
- In-Use/mixed
- Place of worship