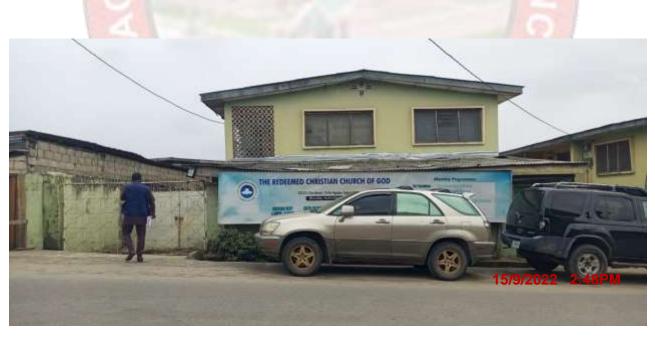

# 7.0 MIXED USE BUILDING

From the exercise conducted it was observed that some buildings have a church and a residential apartment in them.

The pictures below illustrate buildings housing Redeemed Christian Church of God on the ground floor and residential apartments on the upper floor.

Redeemed Christian Church of God, Victorious Assembly (No 31 Ogundele Street, Ojaoba, Abule Egba, Orile Agege)

Redeemed Christain Church of God, Praise Foundation Parish (23/25 Old Otta Road, Orile Agege)