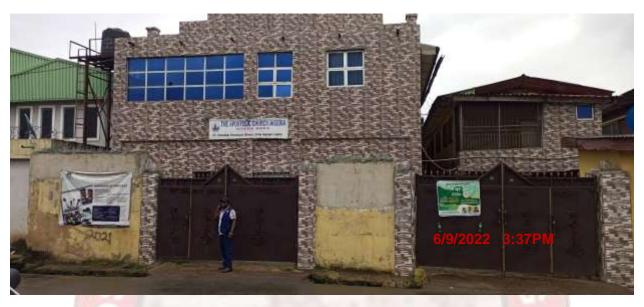

# 5.0 THE CHURCH OF JESUS CHRIST OF LATTER-DAYS SAINT

The Church of Jesus Christ of Latter-days Saint is located at No 65 Oyewole Road, Orile Agege.

The church is well spaced compound, with beautiful flowers added for aesthetics with adequate set back and air spaces, the church building is large and following the church's building standards, well ventilated and fitting for a large crowd.

The Church of Jesus Christ of Latter-Days Saint (No 65 Oyewole Road, Orile Agege)