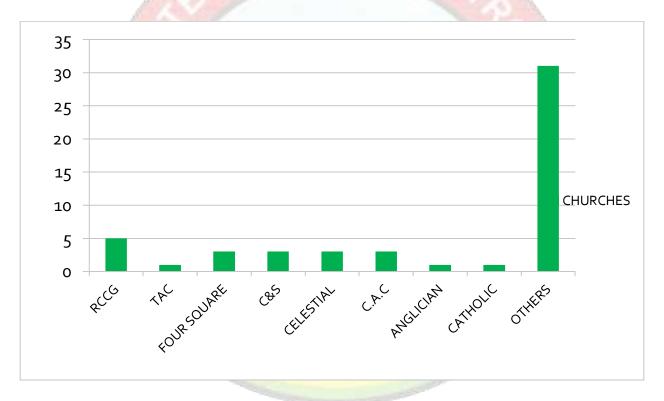

#### 10.0 CENSUS

A total of 45 churches and 6 mosques were captioned during this exercise.

It was observed that during the exercise Redeemed Christian Church of God have the highest number of buildings in Orile Agege with five (5) church buildings, followed by Christ Apostolic Church, Foursquare Gospel Church, Celestial Church of Christ and cherubim & Seraphim church has three (3) buildings each.

The chart below illustrates the grouping of **churches** according to the denomination