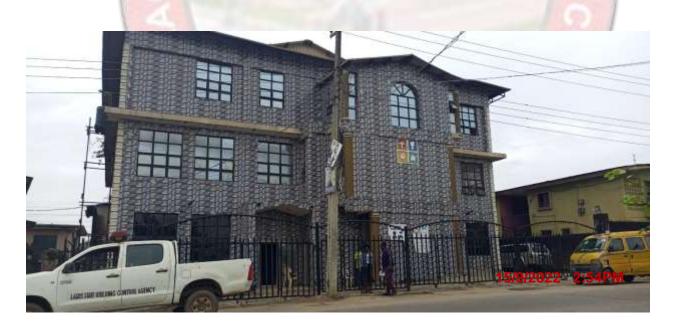

# 5.0 THE CHURCH OF JESUS CHRIST OF LATTER-DAYS SAINT

The Church of Jesus Christ of Latter-days Saint is located at No 65 Oyewole Road, Orile Agege.

The church is well spaced compound, with beautiful flowers added for aesthetics with adequate set back and air spaces, the church building is large and following the church's building standards, well ventilated and fitting for a large crowd.

The Church of Jesus Christ of Latter-Days Saint (No 65 Oyewole Road, Orile Agege)