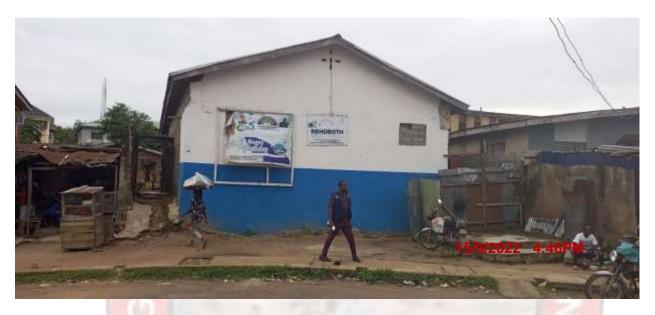

# 6.0 OLOHUNGBEBE CENTRAL MOSQUE

Olorungbebe Central Mosque is a 3 floor structure in good physical condition located at No 87 Orile Road, Orile Agege.

The structure is made up of a Mosque, Islamic training area, Ablution area and Office.

Olohungbebe Central Mosque (No 87 Orile Road, Orile Agege)