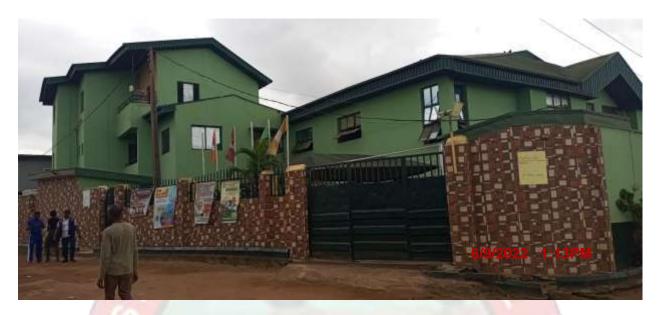

# 5.0 THE CHURCH OF JESUS CHRIST OF LATTER-DAYS SAINT

The Church of Jesus Christ of Latter-days Saint is located at No 65 Oyewole Road, Orile Agege.

The church is well spaced compound, with beautiful flowers added for aesthetics with adequate set back and air spaces, the church building is large and following the church's building standards, well ventilated and fitting for a large crowd.

The Church of Jesus Christ of Latter-Days Saint (No 65 Oyewole Road, Orile Agege)