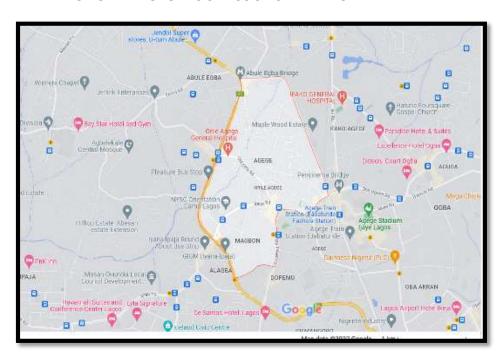

#### **COVERAGE AREA FOR ORILE AGEGE DISTRICT**

Orile Agege local community area land mass is represented in the highlighted portion of the map below

MAP OF ORILE AGEGE LOCAL COUNCIL DEVELOPMENT AREA