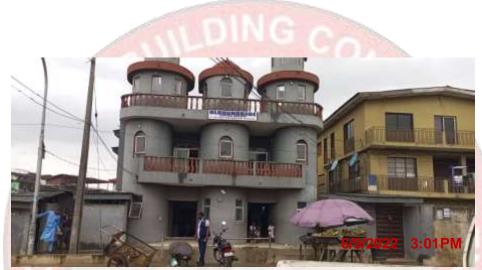

# 6.0 OLOHUNGBEBE CENTRAL MOSQUE

Olorungbebe Central Mosque is a 3 floor structure in good physical condition located at No 87 Orile Road, Orile Agege.

The structure is made up of a Mosque, Islamic training area, Ablution area and Office.

Olohungbebe Central Mosque (No 87 Orile Road, Orile Agege)