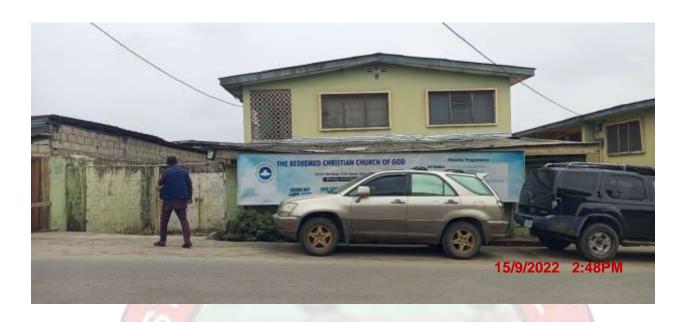

# 7.0 MIXED USE BUILDING

From the exercise conducted it was observed that some buildings have a church and a residential apartment in them.

The pictures below illustrate buildings housing Redeemed Christian Church of God on the ground floor and residential apartments on the upper floor.

Redeemed Christian Church of God, Victorious Assembly (No 31 Ogundele Street, Ojaoba, Abule Egba, Orile Agege)

Redeemed Christain Church of God, Praise Foundation Parish (23/25 Old Otta Road, Orile Agege)