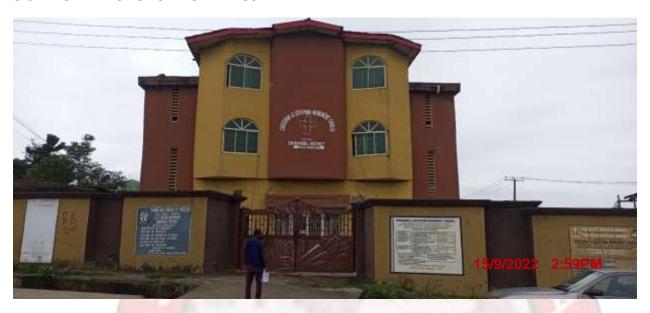

# 5.0 THE CHURCH OF JESUS CHRIST OF LATTER-DAYS SAINT

The Church of Jesus Christ of Latter-days Saint is located at No 65 Oyewole Road, Orile Agege.

The church is well spaced compound, with beautiful flowers added for aesthetics with adequate set back and air spaces, the church building is large and following the church's building standards, well ventilated and fitting for a large crowd.

The Church of Jesus Christ of Latter-Days Saint (No 65 Oyewole Road, Orile Agege)