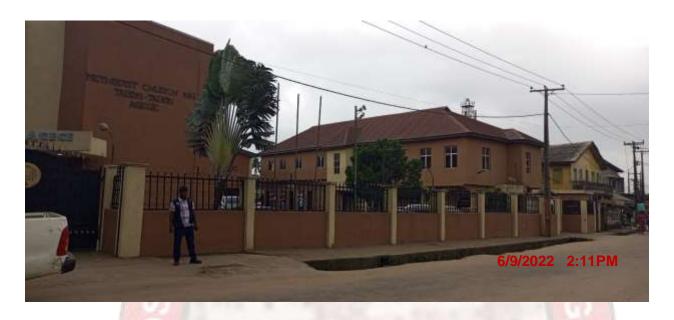

# 6.0 OLOHUNGBEBE CENTRAL MOSQUE

Olorungbebe Central Mosque is a 3 floor structure in good physical condition located at No 87 Orile Road, Orile Agege.

The structure is made up of a Mosque, Islamic training area, Ablution area and Office.

Olohungbebe Central Mosque (No 87 Orile Road, Orile Agege)