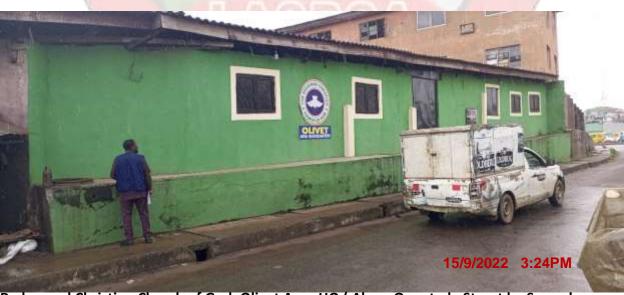

# 6.0 OLOHUNGBEBE CENTRAL MOSQUE

Olorungbebe Central Mosque is a 3 floor structure in good physical condition located at No 87 Orile Road, Orile Agege.

The structure is made up of a Mosque, Islamic training area, Ablution area and Office.

Olohungbebe Central Mosque (No 87 Orile Road, Orile Agege)