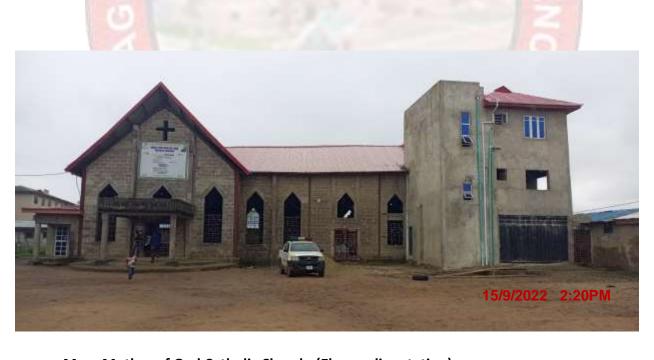

Mary Mother of God Catholic Church, (Elere police station)

Cherubim & Seraphim Movement Church (No 10 Alexander street Carwash Bustop, Orile Agege)

Cherubim & Seraphim Church Oke Igbala (No 12 Alexander street, Off Old Abeokuta Road, Orile Agege)