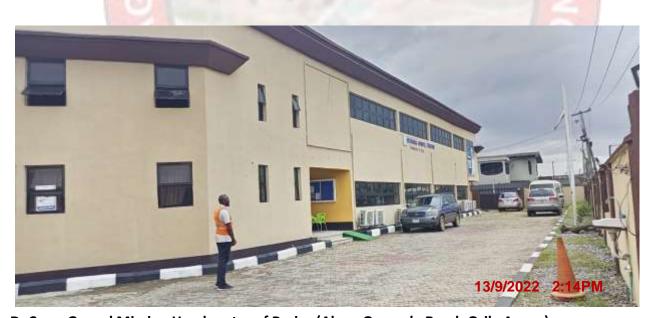

# 6.0 OLOHUNGBEBE CENTRAL MOSQUE

Olorungbebe Central Mosque is a 3 floor structure in good physical condition located at No 87 Orile Road, Orile Agege.

The structure is made up of a Mosque, Islamic training area, Ablution area and Office.

Olohungbebe Central Mosque (No 87 Orile Road, Orile Agege)