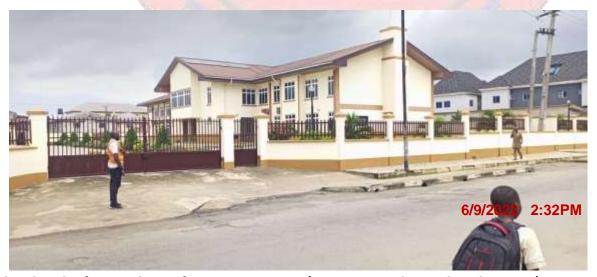

# 5.0 THE CHURCH OF JESUS CHRIST OF LATTER-DAYS SAINT

The Church of Jesus Christ of Latter-days Saint is located at No 65 Oyewole Road, Orile Agege.

The church is well spaced compound, with beautiful flowers added for aesthetics with adequate set back and air spaces, the church building is large and following the church's building standards, well ventilated and fitting for a large crowd.

The Church of Jesus Christ of Latter-Days Saint (No 65 Oyewole Road, Orile Agege)