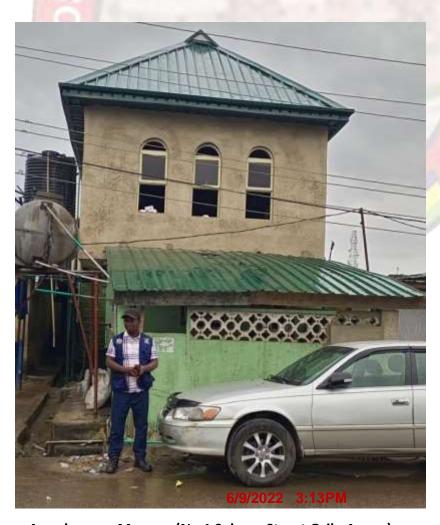

#### 12.0 RESPONSE

Out of all the religious centres that were captured, Church of the Lord (No 17/19 Dorcas Morolahun Street, off Old Abeokuta Road, Orile Agege) responded with Approval No.

## DCB/004/PROV/AG

Church of the Lord (No 17/19 Dorcas Morolahun Street, off Old Abeokuta Road, Orile Agege)