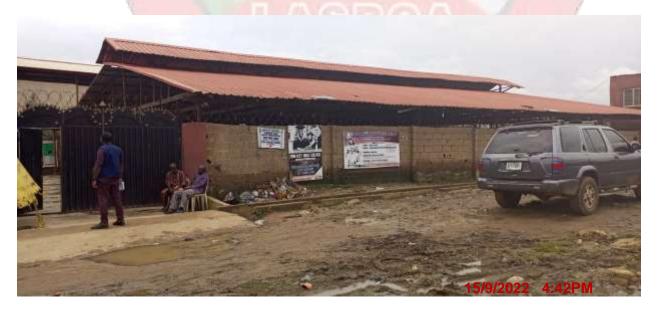

# 7.0 MIXED USE BUILDING

From the exercise conducted it was observed that some buildings have a church and a residential apartment in them.

The pictures below illustrate buildings housing Redeemed Christian Church of God on the ground floor and residential apartments on the upper floor.

Redeemed Christian Church of God, Victorious Assembly (No 31 Ogundele Street, Ojaoba, Abule Egba, Orile Agege)

Redeemed Christain Church of God, Praise Foundation Parish (23/25 Old Otta Road, Orile Agege)