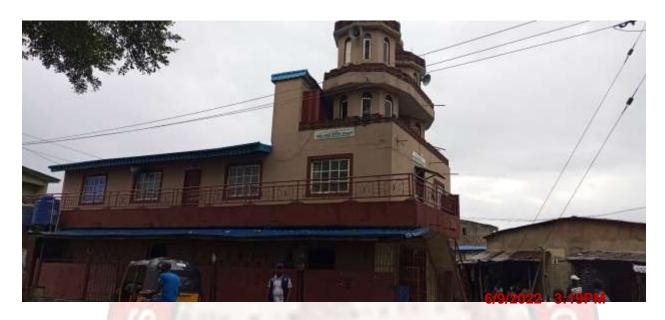

# 5.0 THE CHURCH OF JESUS CHRIST OF LATTER-DAYS SAINT

The Church of Jesus Christ of Latter-days Saint is located at No 65 Oyewole Road, Orile Agege.

The church is well spaced compound, with beautiful flowers added for aesthetics with adequate set back and air spaces, the church building is large and following the church's building standards, well ventilated and fitting for a large crowd.

The Church of Jesus Christ of Latter-Days Saint (No 65 Oyewole Road, Orile Agege)