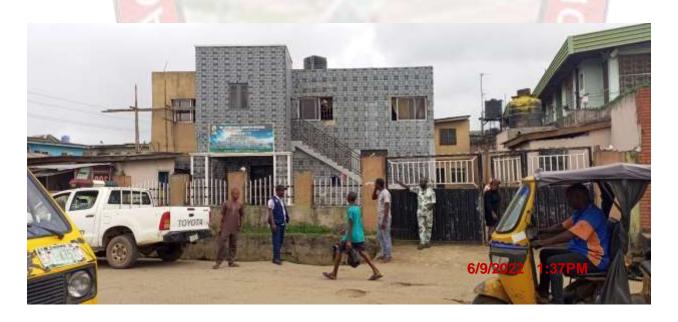

# 6.0 OLOHUNGBEBE CENTRAL MOSQUE

Olorungbebe Central Mosque is a 3 floor structure in good physical condition located at No 87 Orile Road, Orile Agege.

The structure is made up of a Mosque, Islamic training area, Ablution area and Office.

Olohungbebe Central Mosque (No 87 Orile Road, Orile Agege)