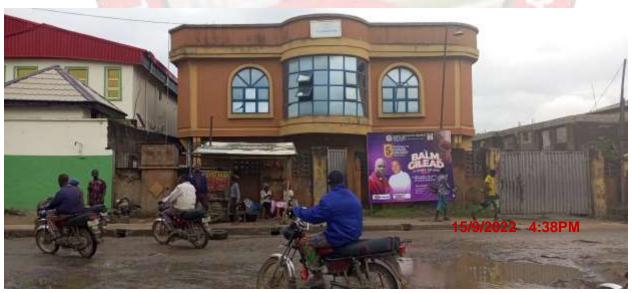

# 5.0 THE CHURCH OF JESUS CHRIST OF LATTER-DAYS SAINT

The Church of Jesus Christ of Latter-days Saint is located at No 65 Oyewole Road, Orile Agege.

The church is well spaced compound, with beautiful flowers added for aesthetics with adequate set back and air spaces, the church building is large and following the church's building standards, well ventilated and fitting for a large crowd.

The Church of Jesus Christ of Latter-Days Saint (No 65 Oyewole Road, Orile Agege)