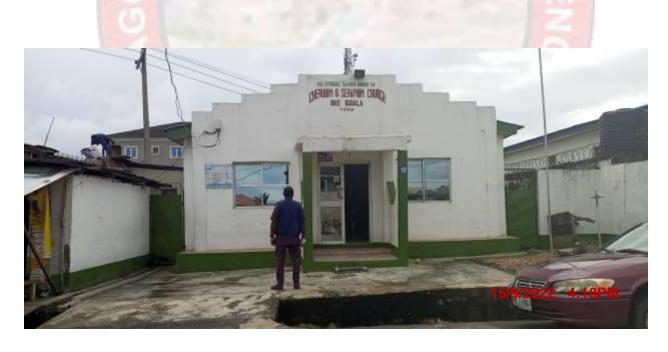

Mary Mother of God Catholic Church, (Elere police station)

Cherubim & Seraphim Movement Church (No 10 Alexander street Carwash Bustop, Orile Agege)

Cherubim & Seraphim Church Oke Igbala (No 12 Alexander street, Off Old Abeokuta Road, Orile Agege)