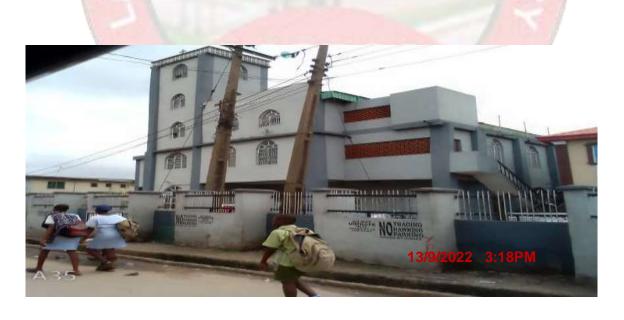

# 5.0 THE CHURCH OF JESUS CHRIST OF LATTER-DAYS SAINT

The Church of Jesus Christ of Latter-days Saint is located at No 65 Oyewole Road, Orile Agege.

The church is well spaced compound, with beautiful flowers added for aesthetics with adequate set back and air spaces, the church building is large and following the church's building standards, well ventilated and fitting for a large crowd.

The Church of Jesus Christ of Latter-Days Saint (No 65 Oyewole Road, Orile Agege)