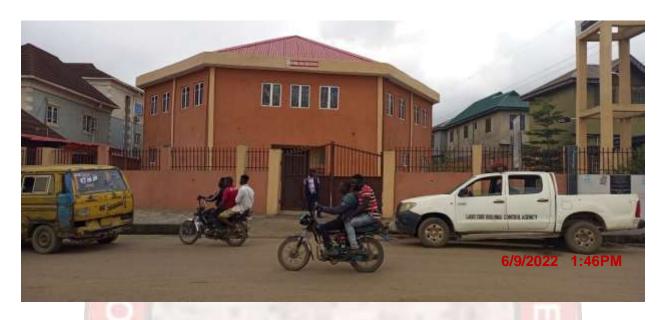

# 5.0 THE CHURCH OF JESUS CHRIST OF LATTER-DAYS SAINT

The Church of Jesus Christ of Latter-days Saint is located at No 65 Oyewole Road, Orile Agege.

The church is well spaced compound, with beautiful flowers added for aesthetics with adequate set back and air spaces, the church building is large and following the church's building standards, well ventilated and fitting for a large crowd.

The Church of Jesus Christ of Latter-Days Saint (No 65 Oyewole Road, Orile Agege)