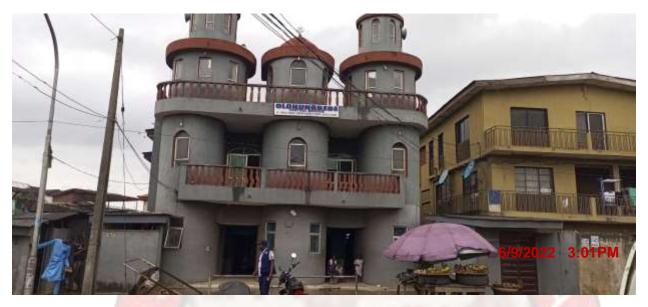

# 6.0 OLOHUNGBEBE CENTRAL MOSQUE

Olorungbebe Central Mosque is a 3 floor structure in good physical condition located at No 87 Orile Road, Orile Agege.

The structure is made up of a Mosque, Islamic training area, Ablution area and Office.

Olohungbebe Central Mosque (No 87 Orile Road, Orile Agege)