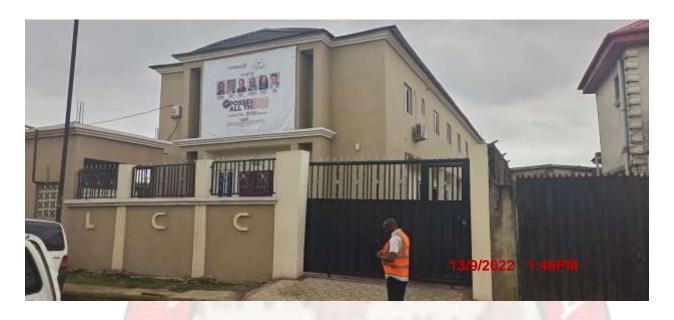

# 5.0 THE CHURCH OF JESUS CHRIST OF LATTER-DAYS SAINT

The Church of Jesus Christ of Latter-days Saint is located at No 65 Oyewole Road, Orile Agege.

The church is well spaced compound, with beautiful flowers added for aesthetics with adequate set back and air spaces, the church building is large and following the church's building standards, well ventilated and fitting for a large crowd.

The Church of Jesus Christ of Latter-Days Saint (No 65 Oyewole Road, Orile Agege)