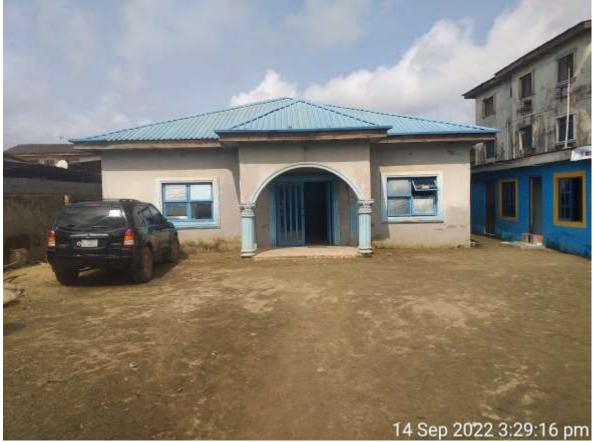

## THE RENAISSANCE PENTECOSTAL CHURCH INTL 60 OLD OJO ROAD, ORIADE LCDA, LAGOS.

能

T

Ť

12 Sep 2022 4:37:15 pm