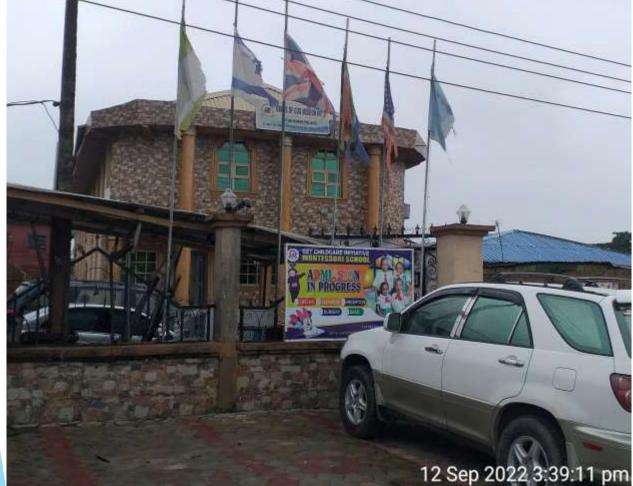

## THE RENAISSANCE PENTECOSTAL CHURCH INTL 60 OLD OJO ROAD, ORIADE LCDA, LAGOS.

能

T

Ť

12 Sep 2022 4:37:15 pm