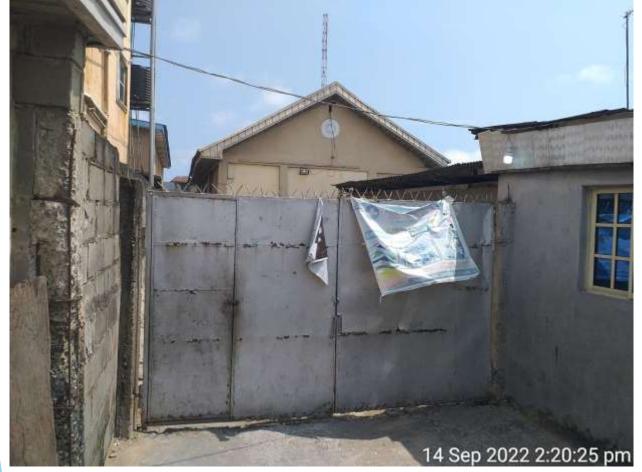

#### REDEEMED CHRISTIAN CHURCH OF GOD AT THE CORNERPIECE OF OLD OJO ROAD AND NAVY TOWN ROAD, ALAKIJA, ORIADE LCDA, LAGOS.

ANALYSIS: APPROVAL STATUS: NOT APPROVED NO OF FLOORS: FOUR FLOORS STRUCTURAL STATUS: NOT DEFECTIVE AS AT THE TIME OF VISIT PARKING SPACES: NOT PROVIDED