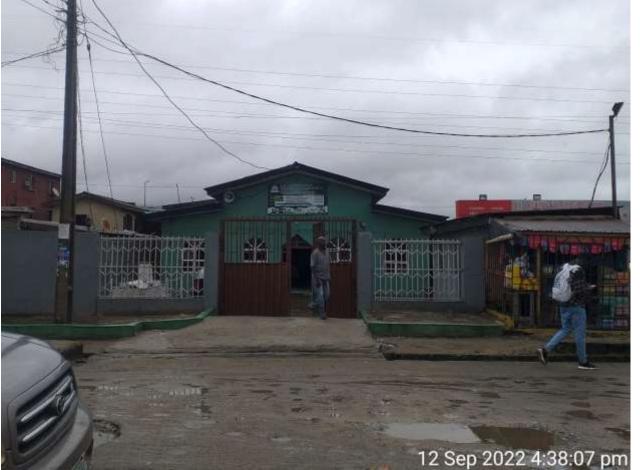

## THE RENAISSANCE PENTECOSTAL CHURCH INTL 60 OLD OJO ROAD, ORIADE LCDA, LAGOS.

能

T

Ť

12 Sep 2022 4:37:15 pm