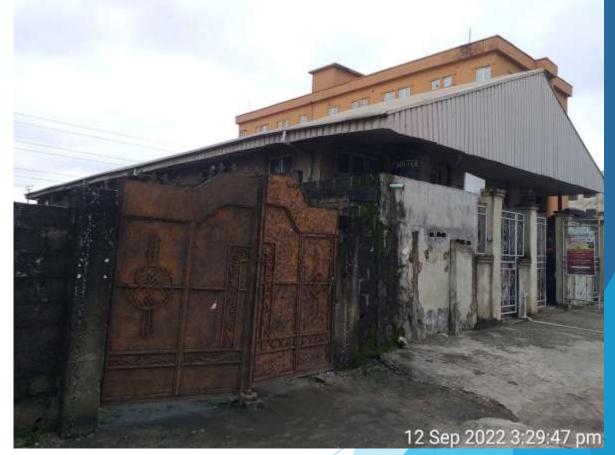

## THE RENAISSANCE PENTECOSTAL CHURCH INTL 60 OLD OJO ROAD, ORIADE LCDA, LAGOS.

能

T

Ť

12 Sep 2022 4:37:15 pm