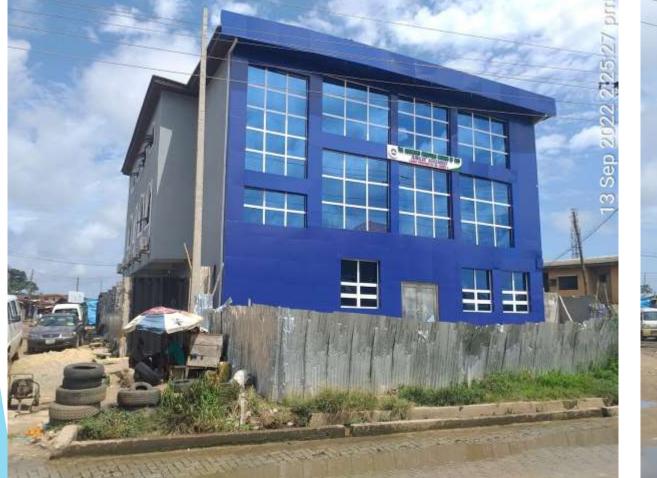

## THE RENAISSANCE PENTECOSTAL CHURCH INTL 60 OLD OJO ROAD, ORIADE LCDA, LAGOS.

能

T

Ť

12 Sep 2022 4:37:15 pm