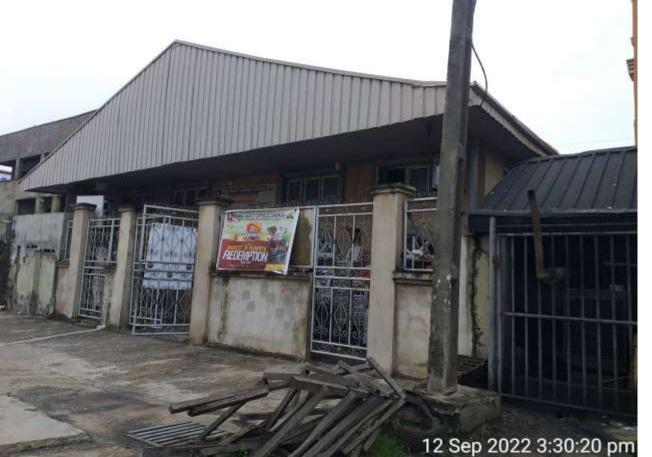

## THE RENAISSANCE PENTECOSTAL CHURCH INTL 60 OLD OJO ROAD, ORIADE LCDA, LAGOS.

能

T

Ť

12 Sep 2022 4:37:15 pm