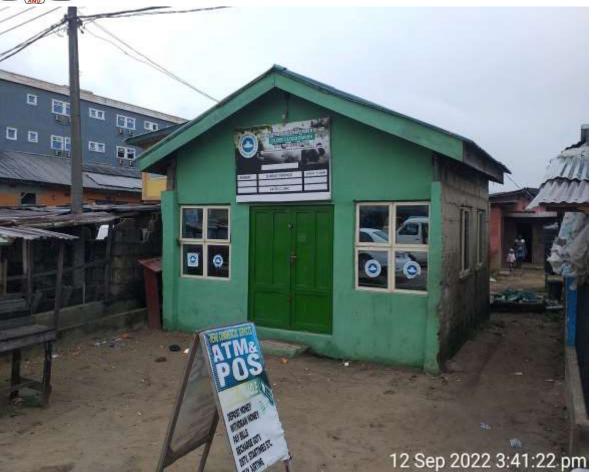

## THE RENAISSANCE PENTECOSTAL CHURCH INTL 60 OLD OJO ROAD, ORIADE LCDA, LAGOS.

能

T

Ť

12 Sep 2022 4:37:15 pm