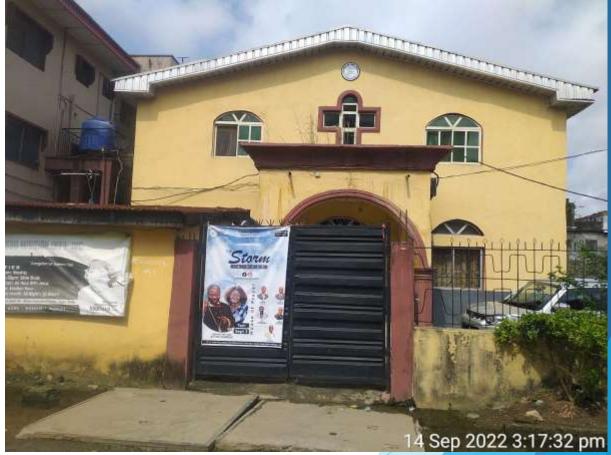

## THE RENAISSANCE PENTECOSTAL CHURCH INTL 60 OLD OJO ROAD, ORIADE LCDA, LAGOS.

能

T

Ť

12 Sep 2022 4:37:15 pm