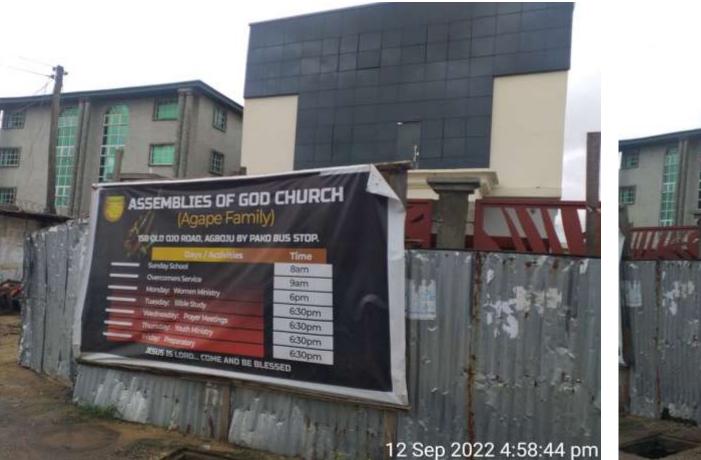

#### ASSEMBLIES OF GOD CHURCH *AGAPE FAMILY* 158 OLD OJO ROAD, AGBOJU, ORIADE LCDA, LAGOS.

#### ANALYSIS:

APPROVAL STATUS: YET TO BE ASCERTAINED NO OF FLOORS: THREE FLOORS STRUCTURAL STATUS: NOT DEFECTIVE PARKING SPACES: PROVIDED