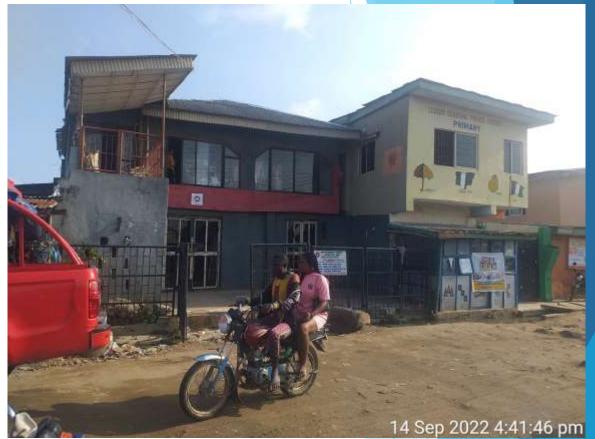

## THE RENAISSANCE PENTECOSTAL CHURCH INTL 60 OLD OJO ROAD, ORIADE LCDA, LAGOS.

能

T

Ť

12 Sep 2022 4:37:15 pm