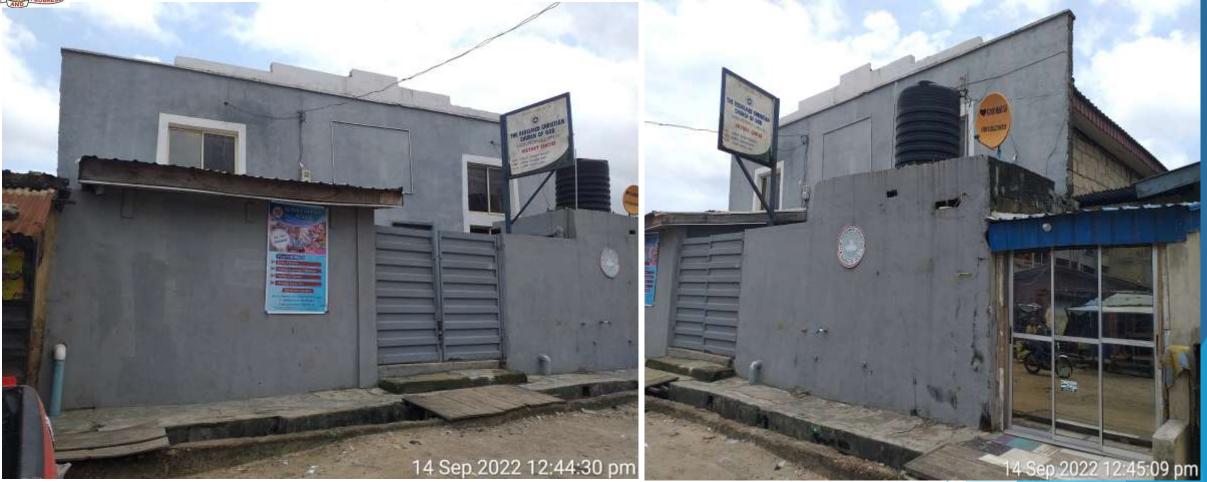

## THE RENAISSANCE PENTECOSTAL CHURCH INTL 60 OLD OJO ROAD, ORIADE LCDA, LAGOS.

能

T

Ť

12 Sep 2022 4:37:15 pm