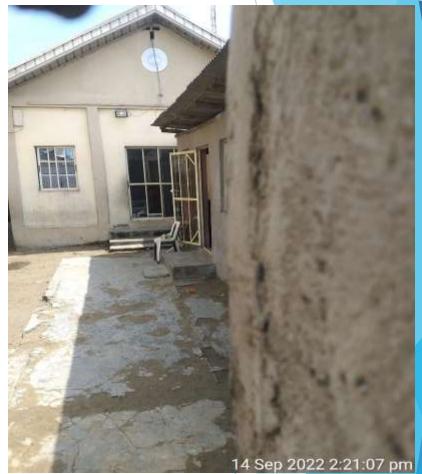

#### REDEEMED CHRISTIAN CHURCH OF GOD AT THE CORNERPIECE OF OLD OJO ROAD AND NAVY TOWN ROAD, ALAKIJA, ORIADE LCDA, LAGOS.

ANALYSIS: APPROVAL STATUS: NOT APPROVED NO OF FLOORS: FOUR FLOORS STRUCTURAL STATUS: NOT DEFECTIVE AS AT THE TIME OF VISIT PARKING SPACES: NOT PROVIDED