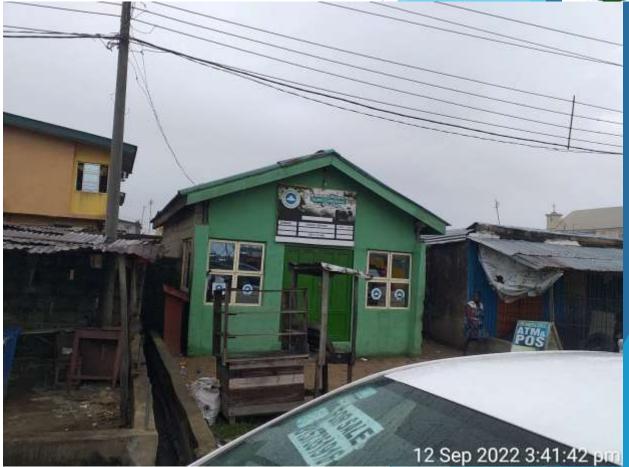

## THE RENAISSANCE PENTECOSTAL CHURCH INTL 60 OLD OJO ROAD, ORIADE LCDA, LAGOS.

能

T

Ť

12 Sep 2022 4:37:15 pm