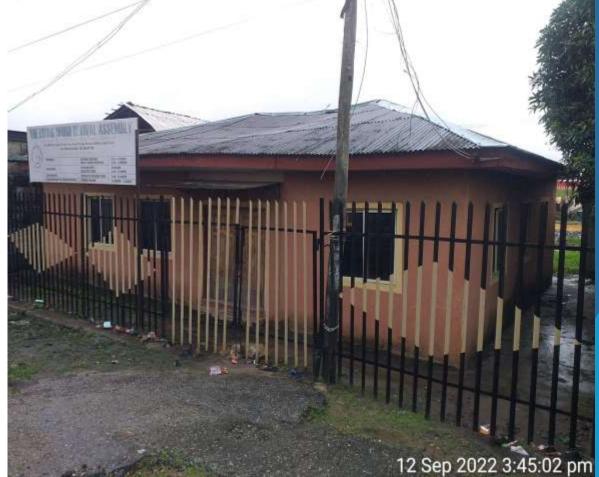

P IN ORIADE DISTRICT:

# WITHIN OLD OJO ROAD



CHRIST EMBASSY LOVE WORLD DREAM CENTRE 337/339 OLD OJO ROAD, ALAKIJA, ORIADE LCDA, LAGOS.





#### **ANALYSIS:**

APPROVAL STATUS: YET TO BE ASCERTAINED NO OF FLOORS: BUNGALOW AND TWO FLOORS STRUCTURAL STATUS: NOT DEFECTIVE PARKING SPACES: PROVIDED



#### DIVINE MERCY CATHOLIC CHURCH 324 OLD OJO ROAD, ALAKIJA, ORIADE LCDA, LAGOS.









#### GRACE OF GOD MISSION INTERNATIONAL 313 OLD OJO ROAD, ALAKIJA, ORIADE LCDA, LAGOS.







ANALYSIS:

APPROVAL STATUS: YET TO BE ASCERTAINED NO OF FLOORS: TWO FLOORS STRUCTURAL STATUS: NOT DEFECTIVE PARKING SPACES: PROVIDED



#### THE REDEEMED CHRISTIAN CHURCH OF GOD 291 OLD OJO ROAD, ALAKIJA, ORIADE LCDA, LAGOS.









#### THE LIVING WORD REVIVAL ASSEMBLY 244 OLD OJO ROAD, ORIADE LCDA, LAGOS.









#### ANSAR-UD-DEEN SOCIETY OF NIGERIA *KUJE AMUWO BRANCH* 225 OLD OJO ROAD, AGBOJU, ORIADE LCDA, LAGOS.







#### **ANALYSIS:**



#### GRACE FOR ALL MINISTRIES HOUSE OF FAVOUR 114 OLD OJO ROAD, AGBOJU, ORIADE LCDA, LAGOS.





#### **ANALYSIS:**

APPROVAL STATUS: YET TO BE ASCERTAINED FOR BUNGALOW AND APPROVAL AVAILABLE FOR ONGOING NO OF FLOORS: BUNGALOW AND ONGOING STRUCTURAL STATUS: NOT DEFECTIVE PARKING SPACES: PROVIDED



#### REDEEMED CHRISTIAN CHURCH OF GOD HEAVENS GLORY BESIDE CHARTERED INSTITUTE OF ADMINISTRATION ALONG OLD OJO ROAD, AGBOJU, ORIADE LCDA, LAGOS.







## THE RENAISSANCE PENTECOSTAL CHURCH INTL 60 OLD OJO ROAD, ORIADE LCDA, LAGOS.



能

T

Ť

12 Sep 2022 4:37:15 pm





#### ASSEMBLIES OF GOD CHURCH *AGAPE FAMILY* 158 OLD OJO ROAD, AGBOJU, ORIADE LCDA, LAGOS.