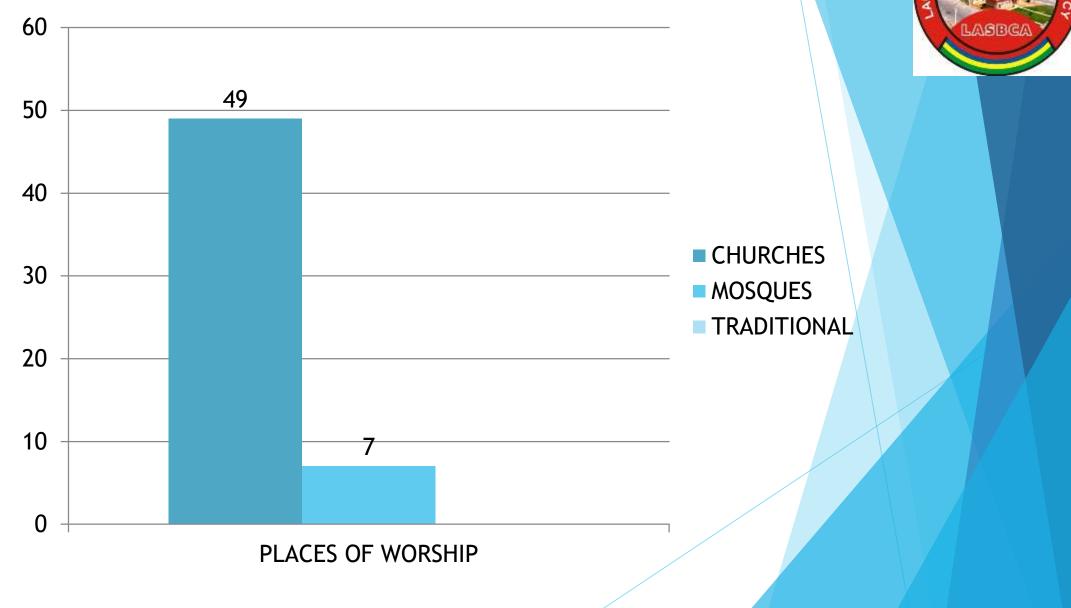

### TABLE OF SUMMARY

|           | TOTAL =              | 56      |             |  |
|-----------|----------------------|---------|-------------|--|
| S TOTAL = | 49                   | 7       | 0           |  |
|           | 6                    | 0       | 0           |  |
|           | WITHIN NEW SITE      |         |             |  |
|           | 16                   | 2       | 0           |  |
|           | WITHIN KIRIKIRI TOWN |         |             |  |
|           | 6                    | 4       | 0           |  |
|           | WITHIN KUJE AMUWO    |         |             |  |
|           | 9                    | 0       | 0           |  |
|           | WITHIN IJEGUN EGBA   |         |             |  |
|           | 12                   | 1       | 0           |  |
| PROGRESS  | WITHIN OLD OJO ROAD  |         |             |  |
|           | CHURCHES             | MOSQUES | TRADITIONAL |  |

### **GRAPHICAL REPRESENTATION**

**CHAPTER THREE** 