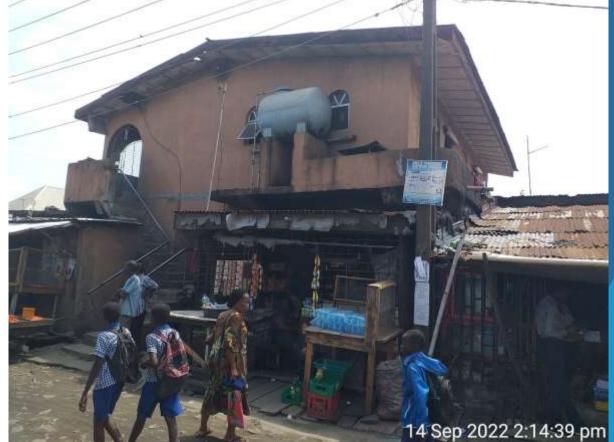

## THE RENAISSANCE PENTECOSTAL CHURCH INTL 60 OLD OJO ROAD, ORIADE LCDA, LAGOS.

能

T

Ť

12 Sep 2022 4:37:15 pm