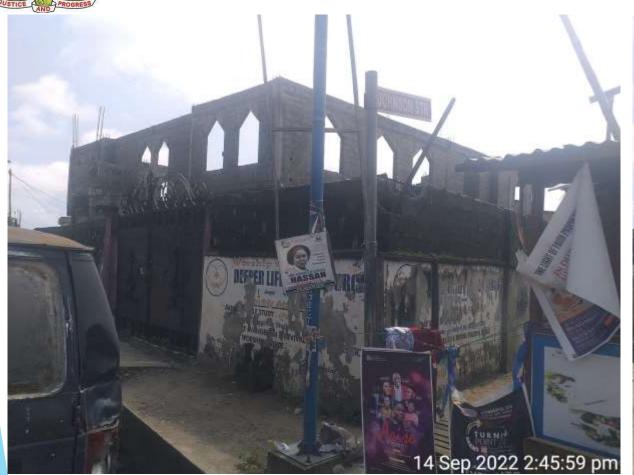

#### DEEPER LIFE BIBLE CHURCH *IJEGUN DISTRICT* OPPOSITE LOVE AND FAITH BELIEVERS ASSEMBLY ALONG BUBA MARWA ROAD, IJEGUN EGBA, ORIADE LCDA, LAGOS.