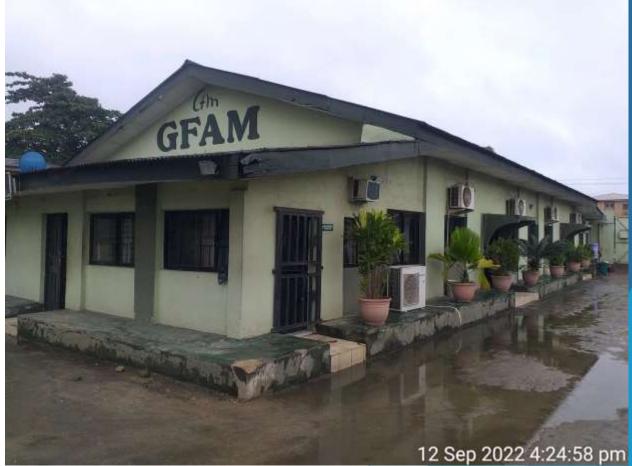

#### GRACE FOR ALL MINISTRIES HOUSE OF FAVOUR 114 OLD OJO ROAD, AGBOJU, ORIADE LCDA, LAGOS.

#### **ANALYSIS:**

APPROVAL STATUS: YET TO BE ASCERTAINED FOR BUNGALOW AND APPROVAL AVAILABLE FOR ONGOING NO OF FLOORS: BUNGALOW AND ONGOING STRUCTURAL STATUS: NOT DEFECTIVE PARKING SPACES: PROVIDED