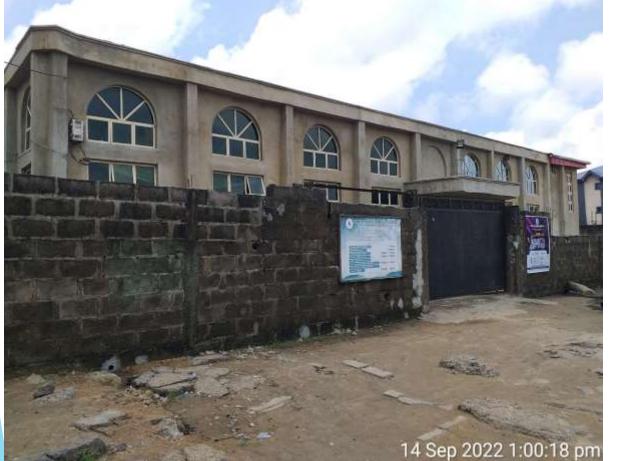

## THE RENAISSANCE PENTECOSTAL CHURCH INTL 60 OLD OJO ROAD, ORIADE LCDA, LAGOS.

能

T

Ť

12 Sep 2022 4:37:15 pm