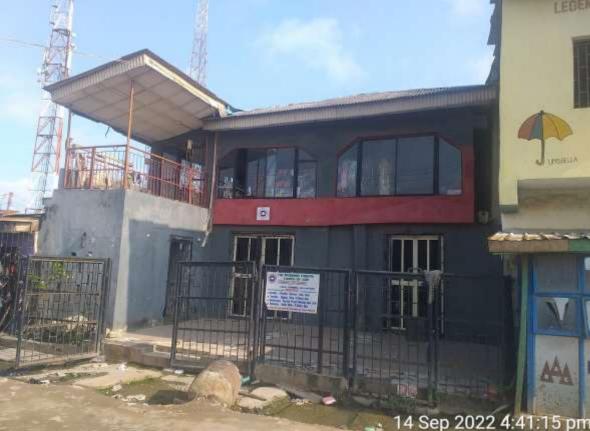

## THE RENAISSANCE PENTECOSTAL CHURCH INTL 60 OLD OJO ROAD, ORIADE LCDA, LAGOS.

能

T

Ť

12 Sep 2022 4:37:15 pm