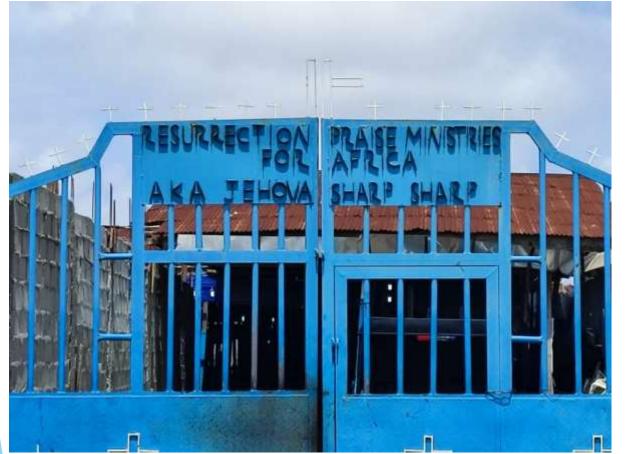

#### RESURRECTION PRAISE MINISTRY FOR AFRICA AKA JEHOVAH SHARP SHARP ALONG NAVY TOWN ROAD, NEW SITE, IJEGUN IMORE, ORIADE LCDA, LAGOS.

SUB