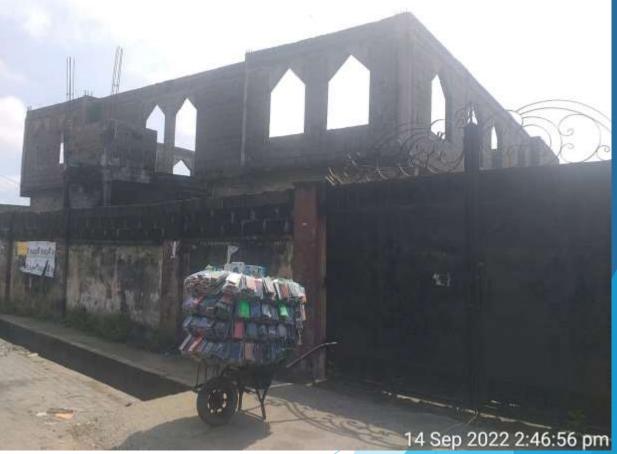

## THE RENAISSANCE PENTECOSTAL CHURCH INTL 60 OLD OJO ROAD, ORIADE LCDA, LAGOS.

能

T

Ť

12 Sep 2022 4:37:15 pm