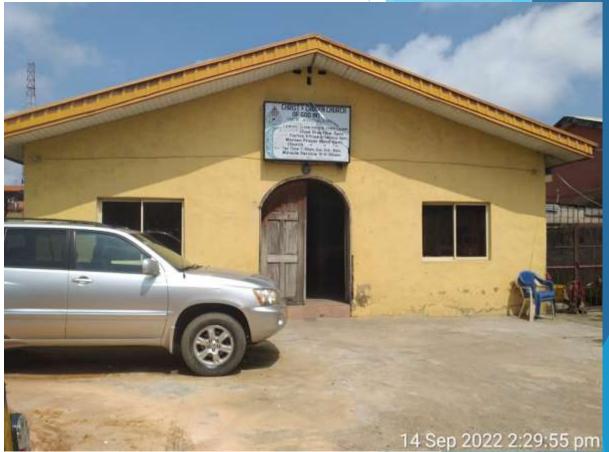

## THE RENAISSANCE PENTECOSTAL CHURCH INTL 60 OLD OJO ROAD, ORIADE LCDA, LAGOS.

能

T

Ť

12 Sep 2022 4:37:15 pm