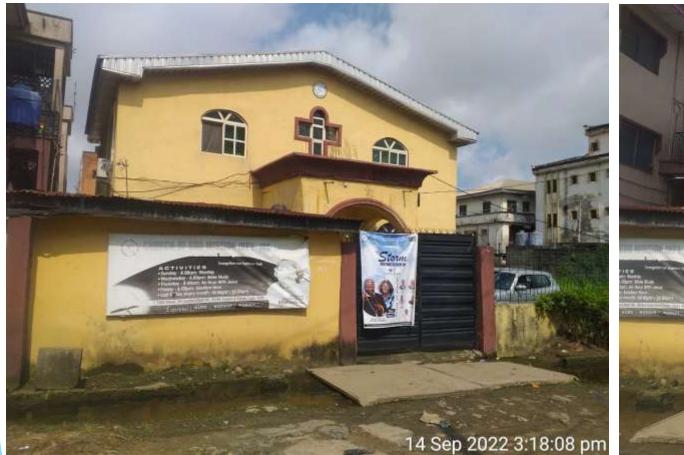

## THE RENAISSANCE PENTECOSTAL CHURCH INTL 60 OLD OJO ROAD, ORIADE LCDA, LAGOS.

能

T

Ť

12 Sep 2022 4:37:15 pm