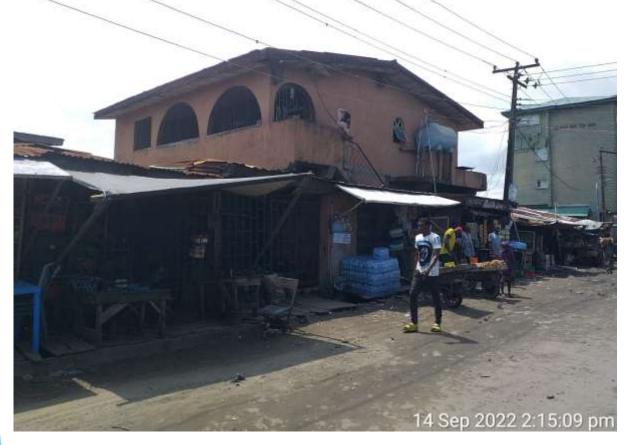

## THE RENAISSANCE PENTECOSTAL CHURCH INTL 60 OLD OJO ROAD, ORIADE LCDA, LAGOS.

能

T

Ť

12 Sep 2022 4:37:15 pm