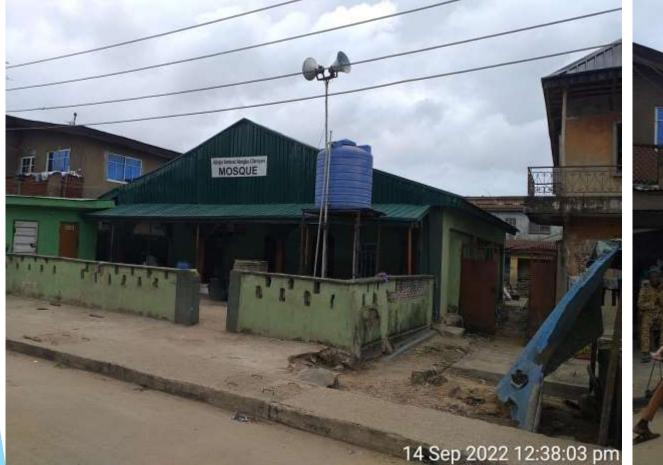

#### ALHAJA AMINAT ABEGBE OLANIYAN MOSQUE ALONG ALI BALOGUN STREET, MAZAMAZA, ORIADE LCDA, LAGOS.

MOSOUR 14 Sep 2022 12:37:34 pm