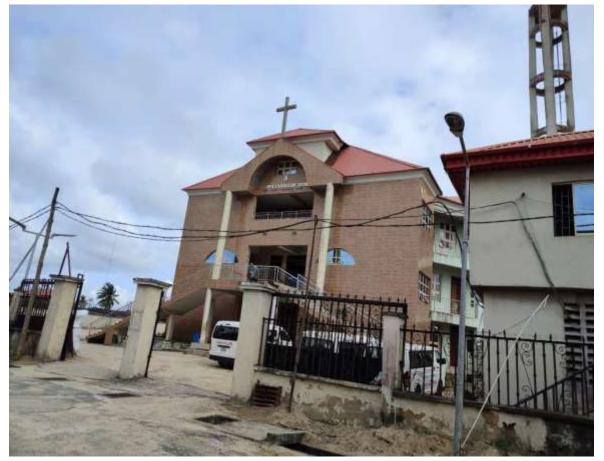

#### DIVINE MERCY CATHOLIC CHURCH 324 OLD OJO ROAD, ALAKIJA, ORIADE LCDA, LAGOS.