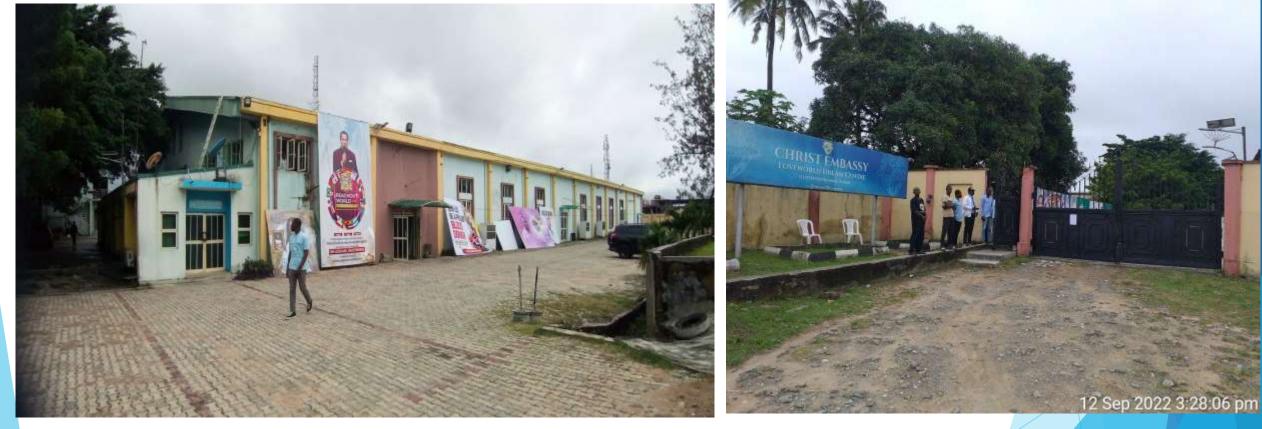

# WITHIN OLD OJO ROAD

CHRIST EMBASSY LOVE WORLD DREAM CENTRE 337/339 OLD OJO ROAD, ALAKIJA, ORIADE LCDA, LAGOS.

#### **ANALYSIS:**

APPROVAL STATUS: YET TO BE ASCERTAINED NO OF FLOORS: BUNGALOW AND TWO FLOORS STRUCTURAL STATUS: NOT DEFECTIVE PARKING SPACES: PROVIDED