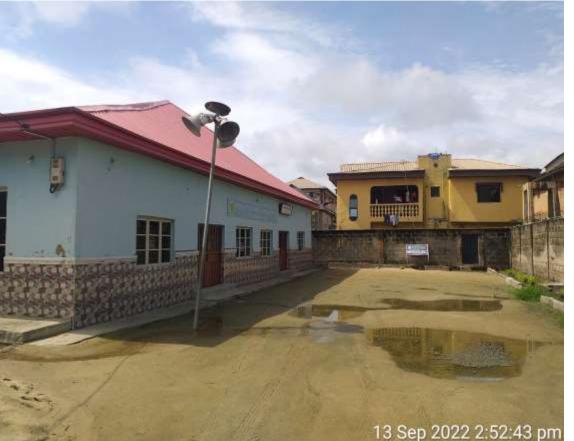

## THE RENAISSANCE PENTECOSTAL CHURCH INTL 60 OLD OJO ROAD, ORIADE LCDA, LAGOS.

能

T

Ť

12 Sep 2022 4:37:15 pm