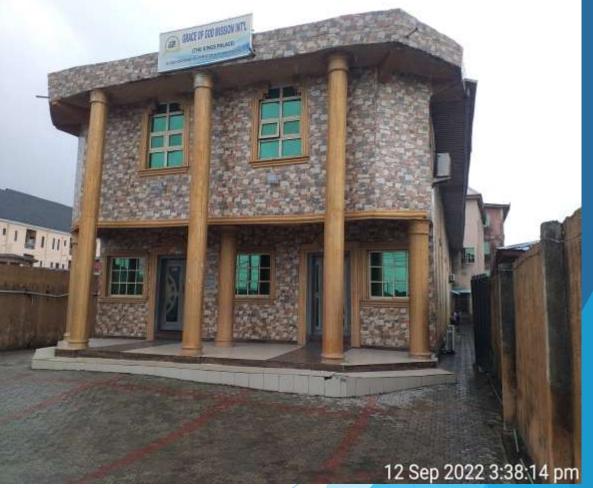

#### GRACE OF GOD MISSION INTERNATIONAL 313 OLD OJO ROAD, ALAKIJA, ORIADE LCDA, LAGOS.

ANALYSIS:

APPROVAL STATUS: YET TO BE ASCERTAINED NO OF FLOORS: TWO FLOORS STRUCTURAL STATUS: NOT DEFECTIVE PARKING SPACES: PROVIDED