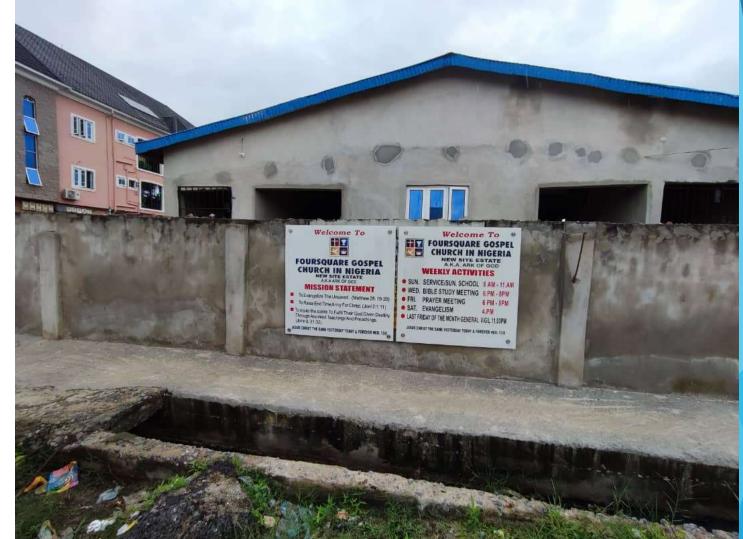

#### FOURSQUARE GOSPEL CHURCH ALONG LAW MICHAEL STREET, NEW SITE, IJEGUN IMORE, ORIADE LCDA, LAGOS.

THE GATHERING OF LIVING SAINTS HEALING AND DELIVERANCE MINISTRY CORNERPIECE OF DON PEDRO AND MADUABUCHUKWU STREET, NEW SITE, IJEGUN IMORE, ORIADE LCDA, LAGOS.

**ANALYSIS:** 