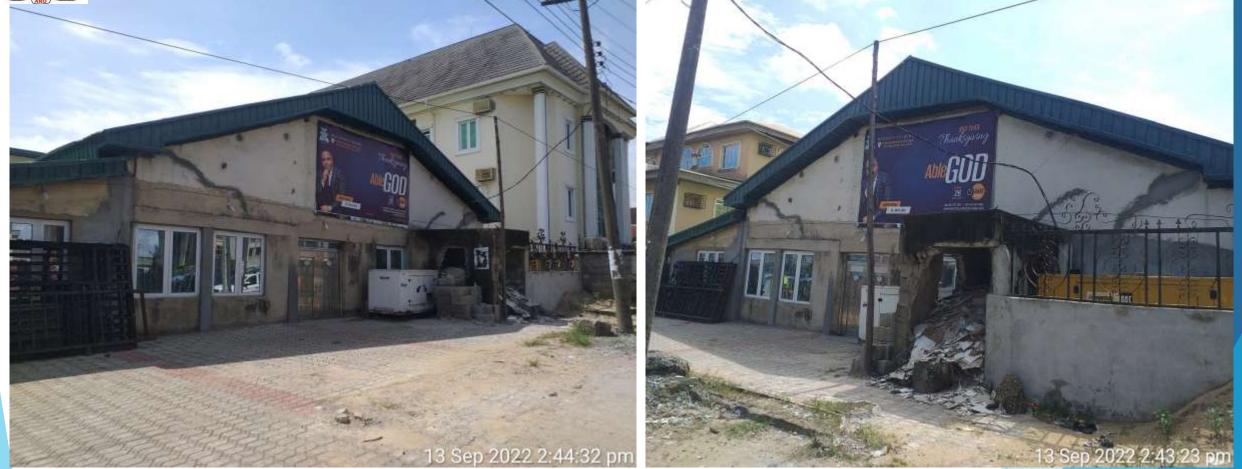

#### REDEEMED CHRISTIAN CHURCH OF GOD AT THE CORNERPIECE OF OLD OJO ROAD AND NAVY TOWN ROAD, ALAKIJA, ORIADE LCDA, LAGOS.

ANALYSIS: APPROVAL STATUS: NOT APPROVED NO OF FLOORS: FOUR FLOORS STRUCTURAL STATUS: NOT DEFECTIVE AS AT THE TIME OF VISIT PARKING SPACES: NOT PROVIDED