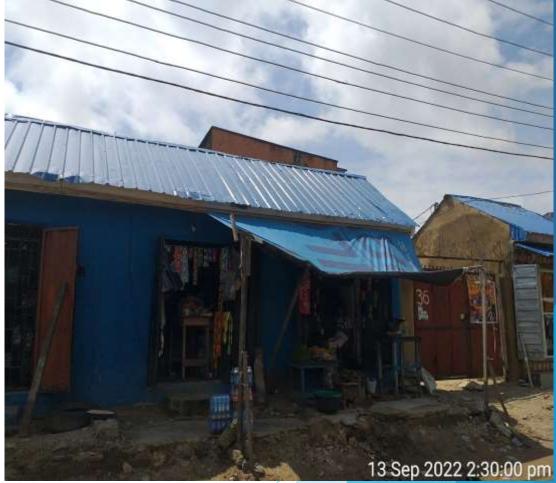

## THE RENAISSANCE PENTECOSTAL CHURCH INTL 60 OLD OJO ROAD, ORIADE LCDA, LAGOS.

能

T

Ť

12 Sep 2022 4:37:15 pm