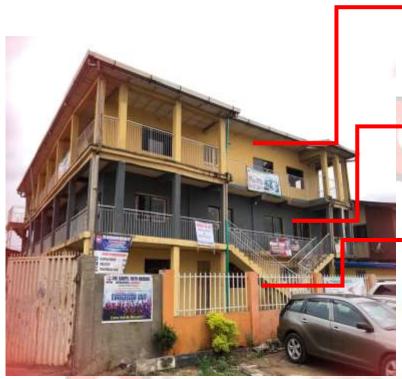

# **6.0 BUILDING CONVERTED TO CHURCHES**

These are churches that the existing buildings were converted into worship centers. In some cases identified, more than one church denomination occupy different floors of the same building. In other places, there were mixed use of worship centres and rental outlets.

RCCG Eternal Peace Sanctuary (second floor)

**Planning Permit: Nil** 

**Authorization: Nil** 

Structural defect: No defects observed

The Winners Chapel (first floor)

**Planning Permit: Nil** 

**Authorization: Nil** 

Structural defect: No defects observed

► The Gospel Faith Mission International (ground

floor)

**Planning Permit: Nil** 

**Authorization: Nil** 

Structural defect: No defects observed

Corner piece of Lambe bus stop & Ijaiye agbado road, ojokoro