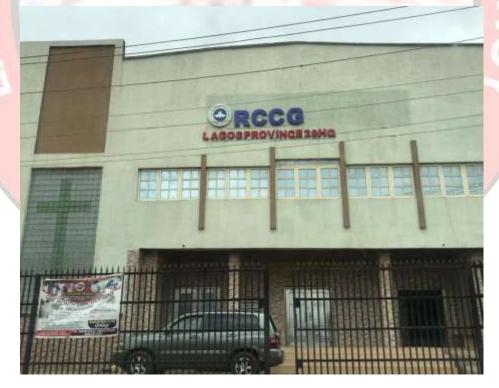

# 4.0 COMPEDIUM OF CHURCHES AND MOSQUES IN OJOKORO

A total of 50 churches and 14 mosques were captioned during this exercise

The compendium is shown below;

|     |                                                                                                      |                     | CHURC    | HES   |                   |        |               |
|-----|------------------------------------------------------------------------------------------------------|---------------------|----------|-------|-------------------|--------|---------------|
| S/N | NAME AND ADDRESS                                                                                     | APPROVAL<br>NO.     | PICTURES | GA    | NO. OF<br>FLOORS  | STATUS | REMARK        |
| 1   | THE LORD'S CREW GLOBAL PLOT (5-9 JONATHAN COKER ROAD, FAGBA, OJOKORO)                                | DCB/543/PR<br>OV/AG |          |       | MARQUE            | IN-USE | No<br>defects |
| 2   | RCCG LAGOS PROVINCE 29HQ (10 BAALE ANIMASHAUN STREET, ADFAM ESTATE, OJOKORO)                         | Nil                 |          | RCCO. | Two (2)<br>Floors | IN-USE | No<br>defects |
| 3   | THE NTERDENOMINATION AL CHRISTIAN FELLOWSHIP (MILLENIUM HOUSING ESTATE, AGBADO IJAIYE RAOD, OJOKORO) | Nil                 |          |       | Bungalo<br>w      | IN-USE | No<br>defects |
| 4   | THE RCCG ROYAL CHAPEL (27, AGBADO IJAIYE ROAD, YUSUF BUS STOP, OJOKORO)                              | Nil                 |          |       | Two (2)<br>Floors | IN-USE | No<br>defects |

### 5.0 BUILT PURPOSE CHURCHES

THE LORD'S CREW GLOBAL (PLOT 5-9 JONATHAN COKER ROAD, FAGBA, OJOKORO), Planning Permit: DCB/543/PROV/AG

RCCG LAGOS PROVINCE 29HQ (10 Baale Animashaun street, Adfam Estate, Ojokoro)