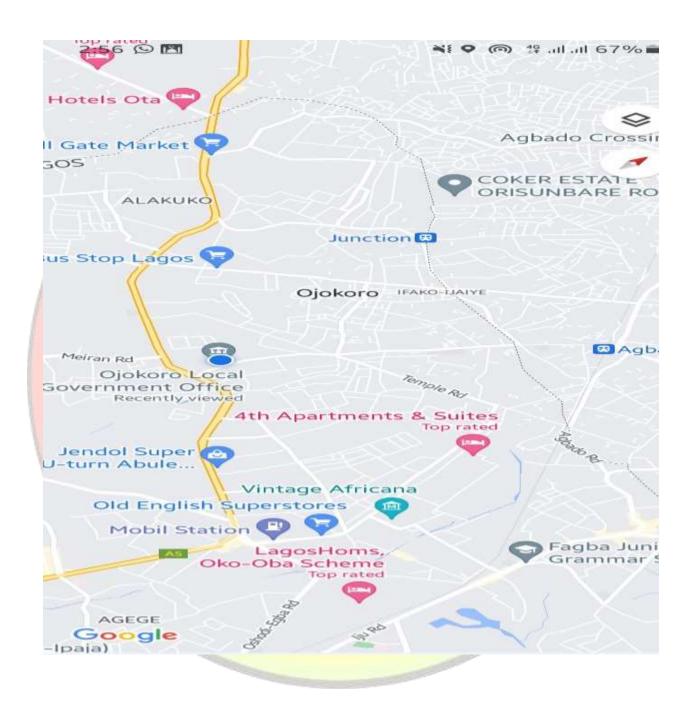

#### 2.0 OJOKO<mark>RO DISTRICT COVER</mark>AGE AREA

Ojokoro district is bounded within Lagos-Abeokuta Expressway from Jubilee bridge Abule egba to toll gate, Old-Abeokuta Express Road from Pen cinema bridge to Jubilee bridge Abule Egba and Iju/Agbado rail line. It is represented in the figure 1 below. The major streets in the district include:

#### OJOKORO DISTRICT COVERAGE AREA