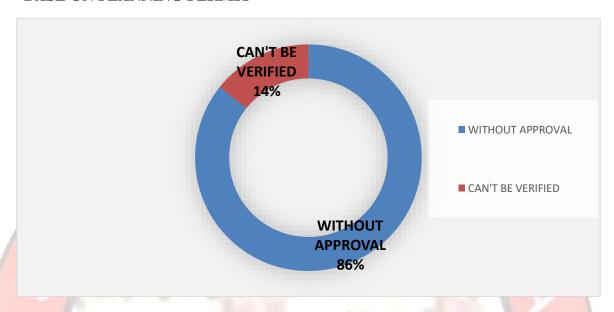

#### 10.0 ANALYSIS OF MOSQUE

#### i. BASE ON PLANNING PERMIT

#### 12.0CONCLUSION

This exercise reveled that there are more numbers of churches than Mosques. Most worship centres were not accessible. 2% of Churches has Planning permits, 11% don't have planning permit and 87% were not verifiable. 86% of Mosques don't have planning permit and 14% were not verifiable. 95% of churches were built purpose and 5% were conversion from existing purpose. None of the buildings visited showed any sign of distressed.