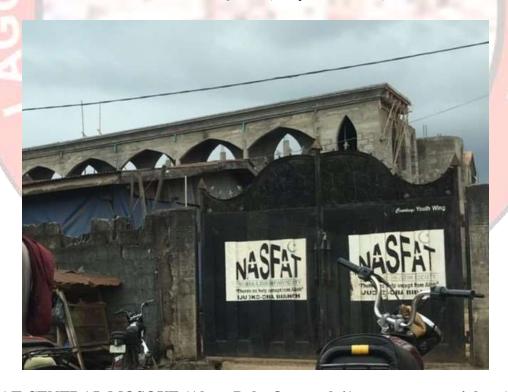

# **9.0 OTHER MOSQUES (Abandoned Construction)**

AL-ULOOM CENTRAL MOSQUE (1, Buyide Avenue, Off Nureni Yusuf)

NASFAT CENTRAL MOSQUE (Along Babs Ogunwole/Amusan street, ojokoro)