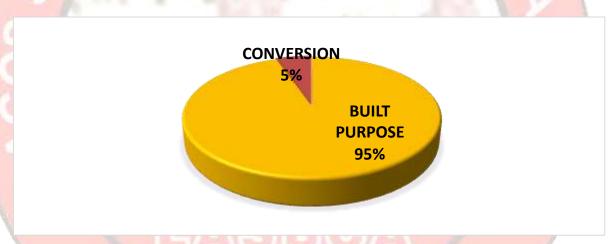

# ii. BASED ON BUILT PURPOSE AND CONVERSION

#### 12.0CONCLUSION

This exercise reveled that there are more numbers of churches than Mosques. Most worship centres were not accessible. 2% of Churches has Planning permits, 11% don't have planning permit and 87% were not verifiable. 86% of Mosques don't have planning permit and 14% were not verifiable. 95% of churches were built purpose and 5% were conversion from existing purpose. None of the buildings visited showed any sign of distressed.