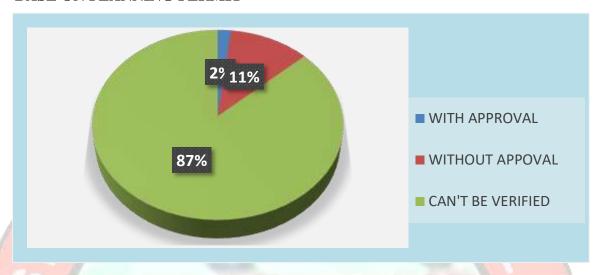

#### i. BASE ON PLANNING PERMIT

#### 12.0CONCLUSION

This exercise reveled that there are more numbers of churches than Mosques. Most worship centres were not accessible. 2% of Churches has Planning permits, 11% don't have planning permit and 87% were not verifiable. 86% of Mosques don't have planning permit and 14% were not verifiable. 95% of churches were built purpose and 5% were conversion from existing purpose. None of the buildings visited showed any sign of distressed.