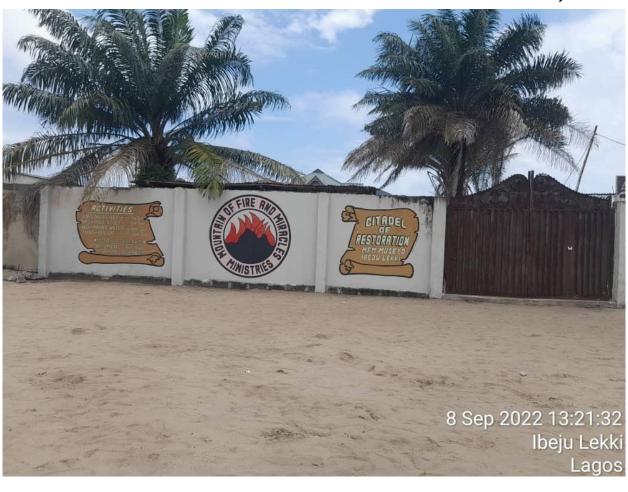

### MOUNTAIN OF FIRE AND MIRACLES (CITADEL OF RESTORATION) ALONG LEKKI FREE TRADE ZONE ROAD, IBEJU LEKKI, LAGOS.

NUMBER OF FLOOR: ONE

COORDINATE: E-595620.47

N-712054.93

STATUS: IN-USE

APPROVAL STATUS: UNKNOWN

STRUCTURAL DEFECTS: NO VISIBLE