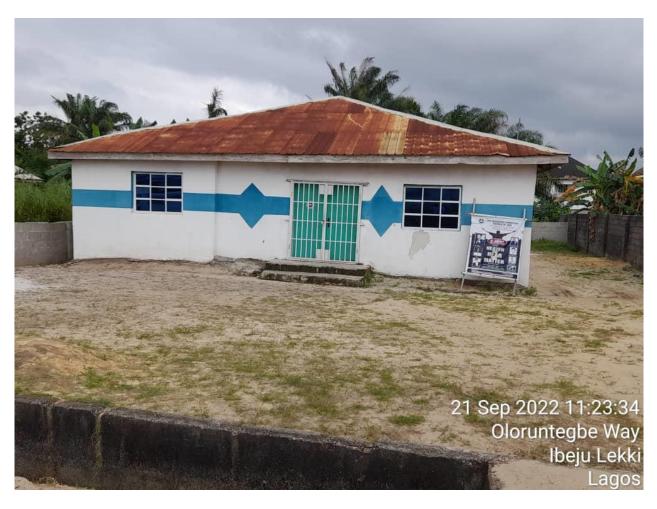

#### MOSQUE ALONG OLORUNTEGBE WAY OFF NAIBI IGANDO, IBEJU LEKKI, LAGOS.

NUMBER OF FLOOR: TWO

COORDINATE: E 589251.116

N 715590.847

STATUS: IN-USE

APPROVAL STATUS: UNKNOWN

STRUCTURAL DEFECTS: NO VISIBLE