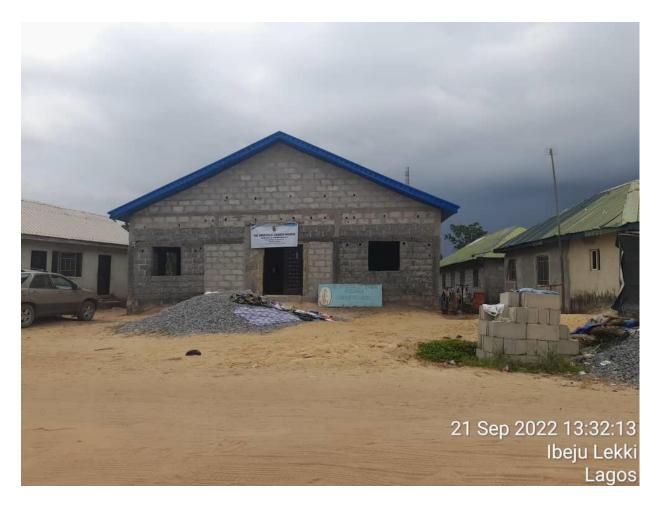

### MOUNTAIN OF FIRE AND MIRACLES (CITADEL OF RESTORATION) ALONG LEKKI FREE TRADE ZONE ROAD, IBEJU LEKKI, LAGOS.

NUMBER OF FLOOR: ONE

COORDINATE: E-595620.47

N-712054.93

STATUS: IN-USE

APPROVAL STATUS: UNKNOWN

STRUCTURAL DEFECTS: NO VISIBLE