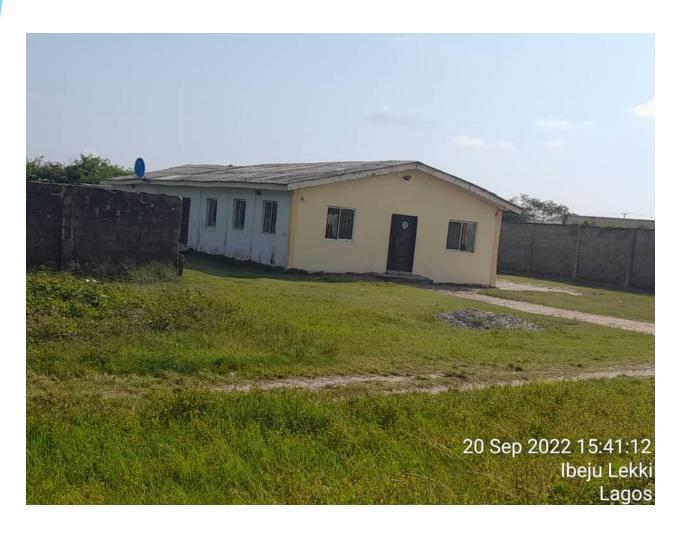

### MOUNTAIN OF FIRE AND MIRACLES (CITADEL OF RESTORATION) ALONG LEKKI FREE TRADE ZONE ROAD, IBEJU LEKKI, LAGOS.

NUMBER OF FLOOR: ONE

COORDINATE: E-595620.47

N-712054.93

STATUS: IN-USE

APPROVAL STATUS: UNKNOWN

STRUCTURAL DEFECTS: NO VISIBLE