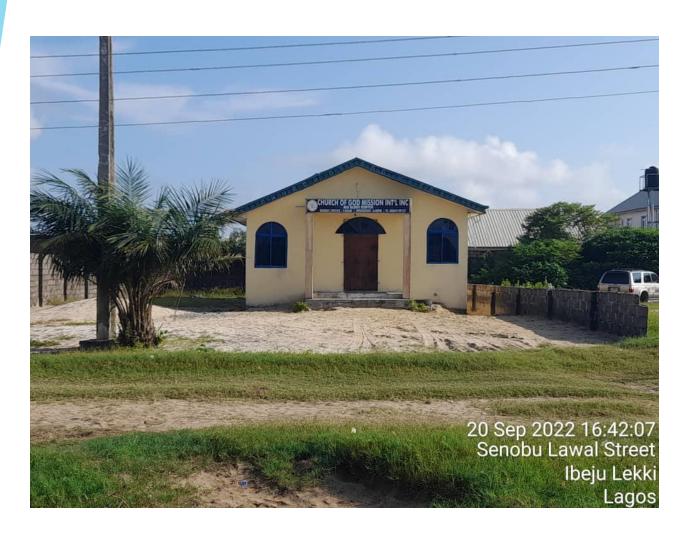

### CHURCH OF GOD MISSION INTERNATIONAL INC, ALONG LFTZ ROAD OPP MAGBON ALADE SECONDARY SCHOOL, IBEJU LEKKI.

NUMBER OF FLOOR: ONE

COORDINATE: E 596221.372

N 712067,488

STATUS: IN-USE

APPROVAL STATUS: UNKNOWN