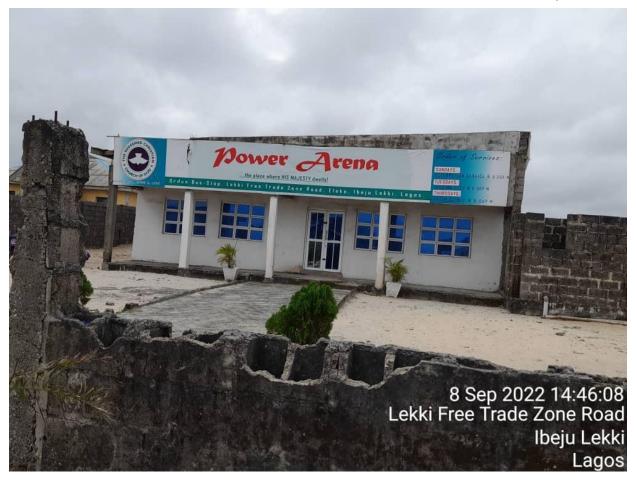

#### RCCG POWER ARENA ALONG LEKKI FREE TRADE ZONE ROAD, OROFUN BUS-STOP IBEJU LEKKI, LAGOS.

NUMBER OF FLOOR: ONE

COORDINATE: E-601869.42

N-711858.72

STATUS: IN-USE

APPROVAL STATUS: UNKNOWN

STRUCTURAL DEFECTS: NO VISIBLE