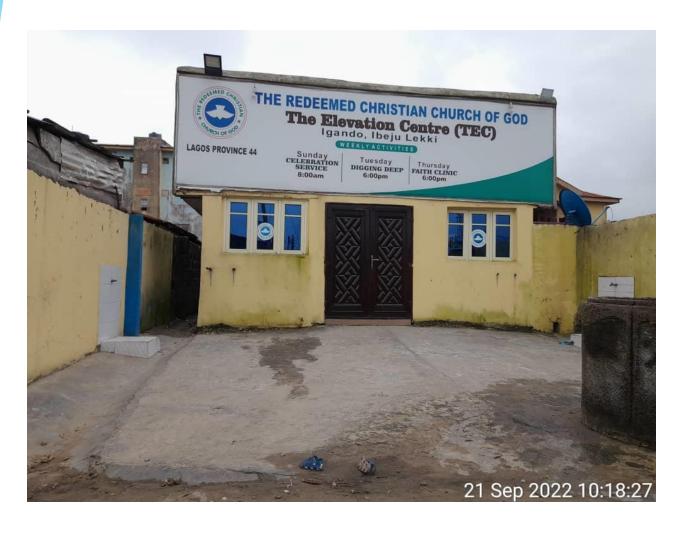

# THE REDEEMED CHRISTIAN CHURCH OF GOD, THE ELEVATION CENTRE, IGANDO OLOJA IBEJU LEKKI, LAGOS.

NUMBER OF FLOOR: ONE

COORDINATE: E 589148.663

N 715600.157

STATUS: IN-USE

APPROVAL STATUS: UNKNOWN

STRUCTURAL DEFECTS: NO VISIBLE