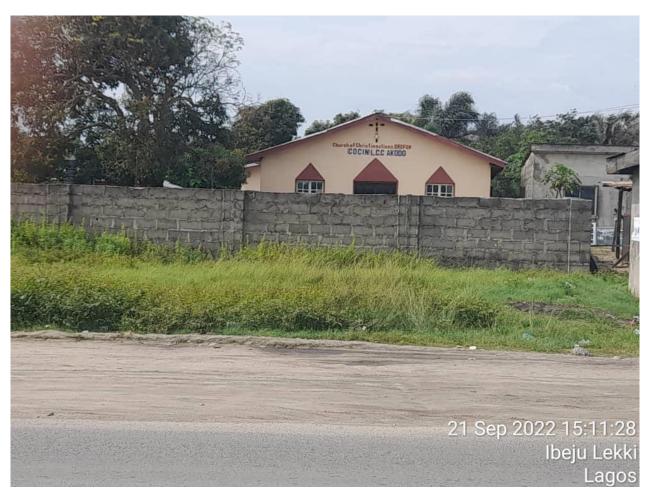

# CHURCH OF CHRIST INTERNATIONAL, OROFUN, ALONG LFTZ ROAD, AKODO IBEJU LEKKI, LAGOS.

NUMBER OF FLOOR: ONE

COORDINATE: E 602326.639

N 711827.918

STATUS: IN-USE

APPROVAL STATUS: UNKNOWN

STRUCTURAL DEFECTS: NO VISIBLE