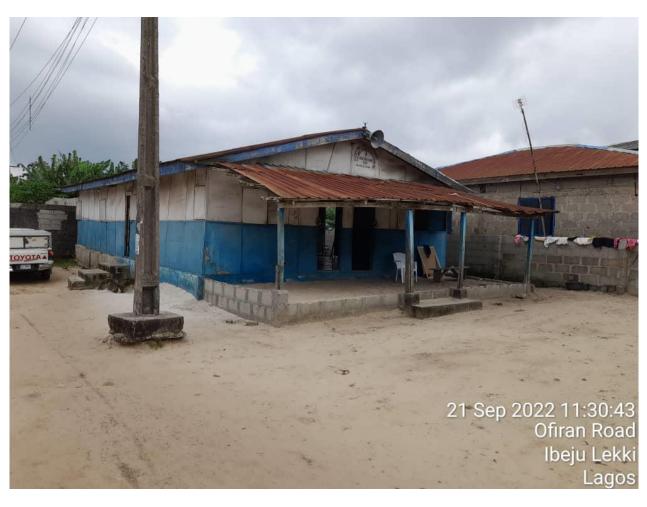

# CELESTIAL CHURCH OF CHRIST, ORISUN IYANU, OFIRAN ROAD, IBEJU LEKKI, LAGOS.

NUMBER OF FLOOR: ONE

COORDINATE: E 589861.969

N 715717.622

STATUS: IN-USE

APPROVAL STATUS: UNKNOWN

STRUCTURAL DEFECTS: NO VISIBLE