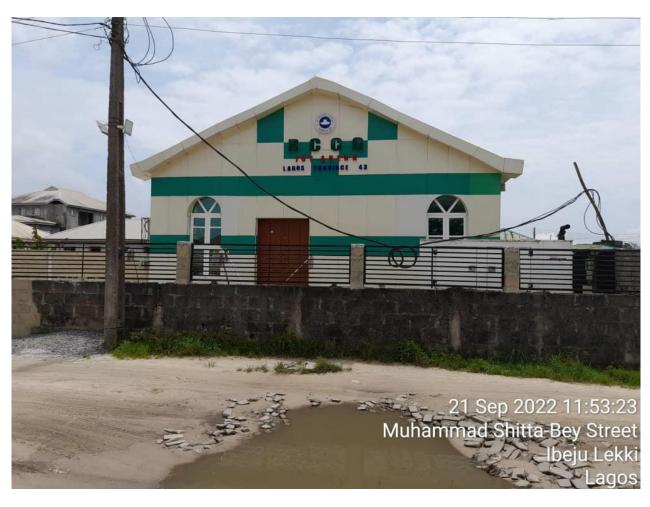

# THE REDEEMED CHRISTIAN CHURCH OF GOD, JOY ARENA ALONG MUHAMMED SHITTA BAY STREET OFF OFIRAN STREET IBEJU LEKKI, LAGOS.

NUMBER OF FLOOR: TWO

COORDINATE E 589625.419

N 716272.213

STATUS: IN-USE

APPROVAL STATUS: UNKNOWN

STRUCTURAL DEFECTS: NO VISIBLE