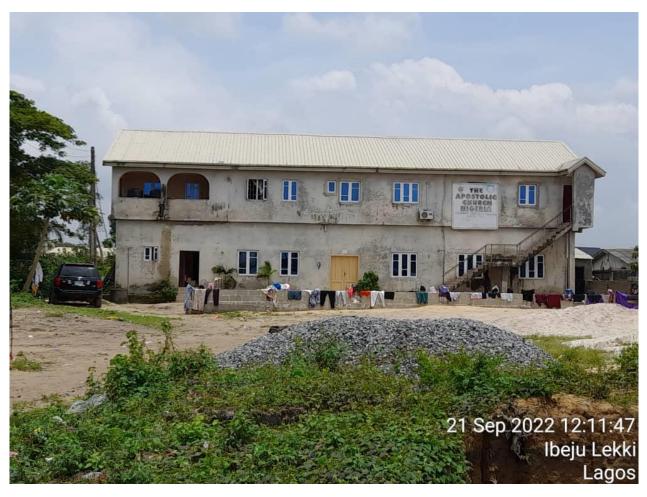

# THE APOSTOLIC CHURCH AIYETEJU DISTRICT IMAM BELLO CLOSE OYEFUNKE/ABIODUN ANDOYI STREET, AIYETEJU IBEJU LEKKI, LAGOS.

NUMBER OF FLOOR: TWO

COORDINATE E 590081.520

N 715665.410

STATUS: IN-USE

APPROVAL STATUS: UNKNOWN

STRUCTURAL DEFECTS: NO VISIBLE