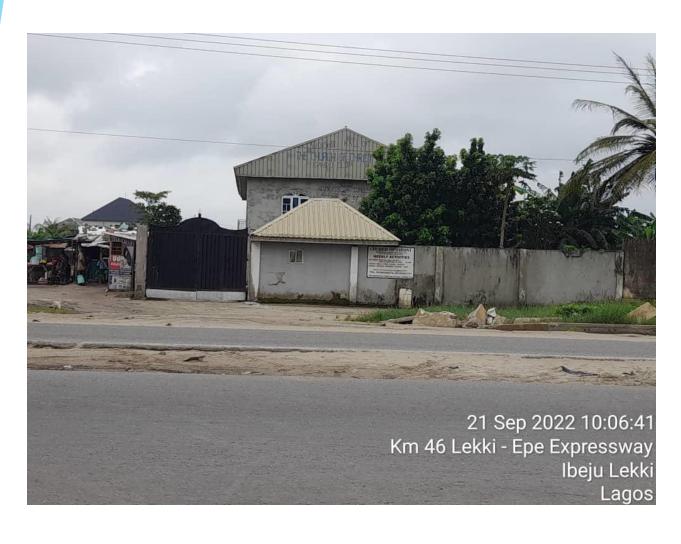

# THE REDEEMED CHRISTIAN CHURCH OF GOD, THE ELEVATION CENTRE, IGANDO OLOJA IBEJU LEKKI, LAGOS.

NUMBER OF FLOOR: ONE

COORDINATE: E 589148.663

N 715600.157

STATUS: IN-USE

APPROVAL STATUS: UNKNOWN

STRUCTURAL DEFECTS: NO VISIBLE