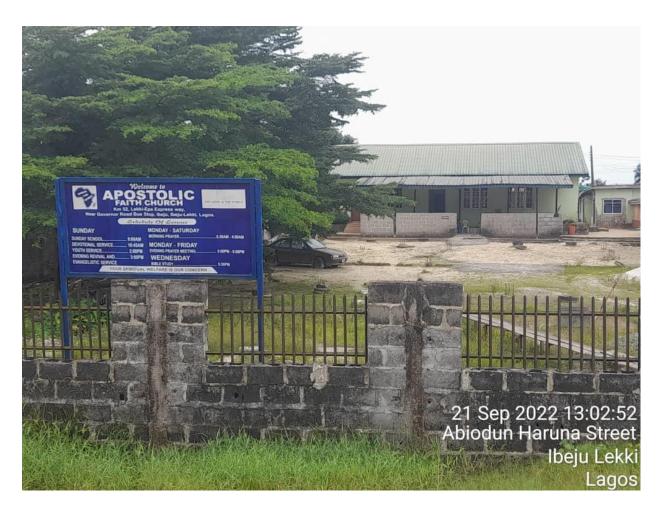

#### APOSTOLIC FAITH CHURCH KM52, LEKKI EPE EXPRESSWAY, IBEJU LEKKI LAGOS.

NUMBER OF FLOOR: ONE

COORDINATE E 590183.280

N 715121.422

STATUS: IN-USE

APPROVAL STATUS: UNKNOWN

STRUCTURAL DEFECTS: NO VISIBLE