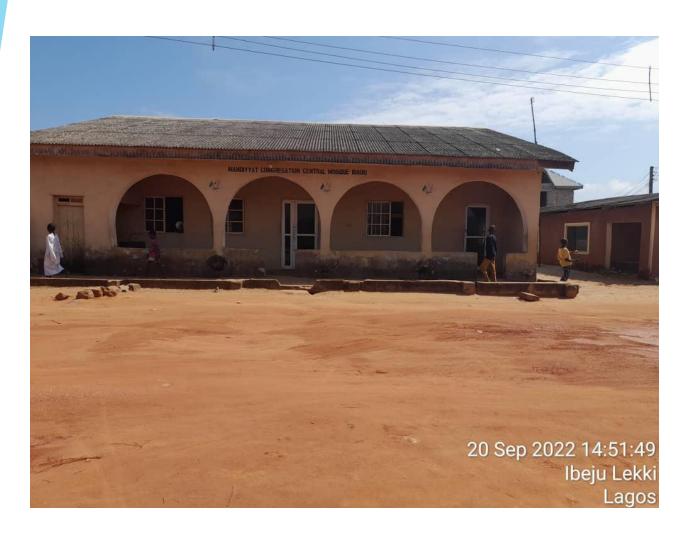

#### MADIYYAT CONGREGATION CENTRAL MOSQUE IDADO, IDADO ELEKO IBEJU LEKI

NUMBER OF FLOOR: ONE

COORDINATE: E 593063.865

N 712115.401

**STATUS: IN-USE** 

APPROVAL STATUS: UNKNOWN

STRUCTURAL DEFECTS: NO VISIBLE