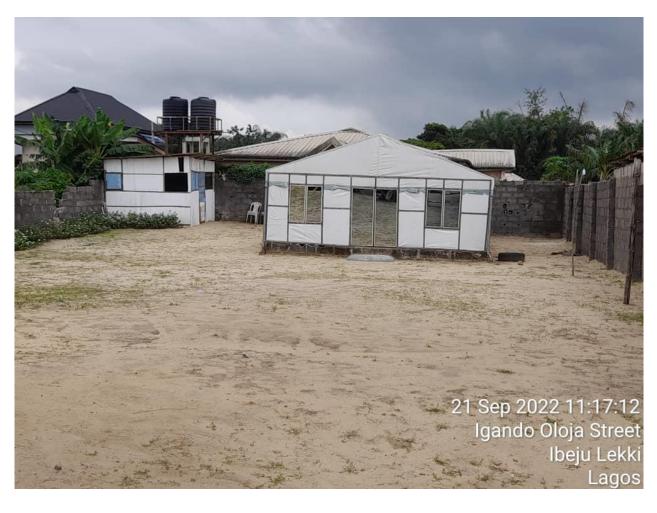

# CHURCH OF CHRIST OPP IGANDO SECRETARIAT, IGANDO OLOJA IBEJU LEKKI, LAGOS

NUMBER OF FLOOR: TWO

COORDINATE: E 597876.007

N 716793.419

STATUS: IN-USE

APPROVAL STATUS: UNKNOWN

STRUCTURAL DEFECTS: NO VISIBLE