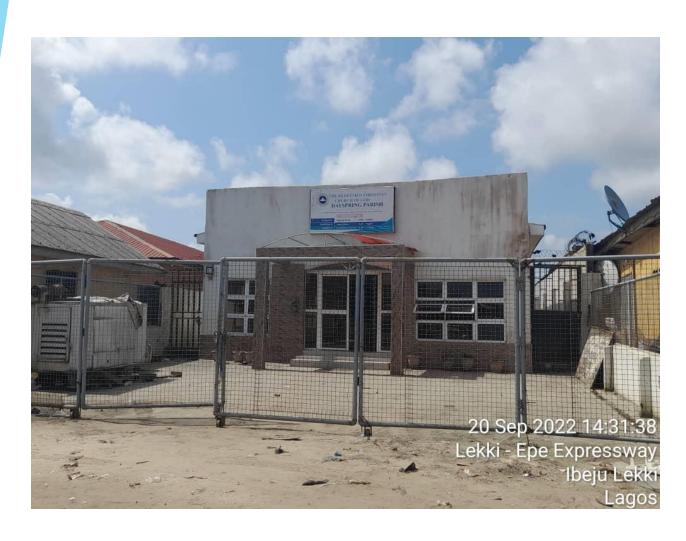

### REDEEMED CHRISTIAN CHURCH OF GOD, DAY SPRING PARISH ELEKO AREA HQ, LEKKI EPE EXPRESSWAY, ELEKO JUNCTION OPP TOTAL PFS, IBEJU LEKKI, LAGOS

NUMBER OF FLOOR: ONE

COORDINATE: E-593258.701

N-715810.821

STATUS: IN-USE

APPROVAL STATUS: UNKNOWN

STRUCTURAL DEFECTS: NO VISIBLE