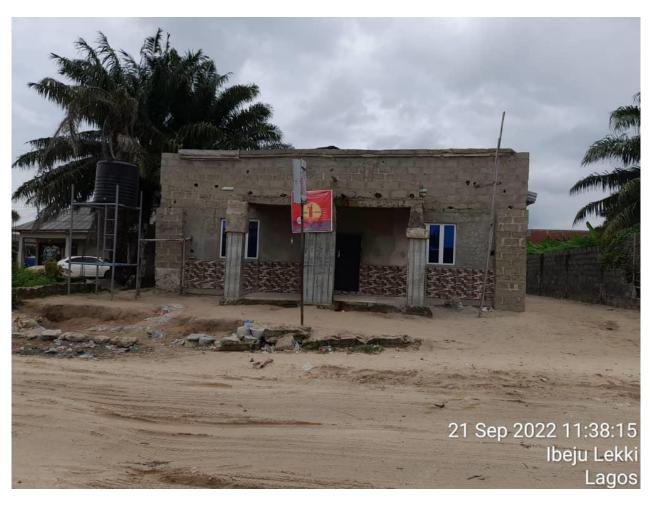

# CELESTIAL CHURCH OF CHRIST, ORISUN IYANU, OFIRAN ROAD, IBEJU LEKKI, LAGOS.

NUMBER OF FLOOR: ONE

COORDINATE: E 589861.969

N 715717.622

STATUS: IN-USE

APPROVAL STATUS: UNKNOWN

STRUCTURAL DEFECTS: NO VISIBLE