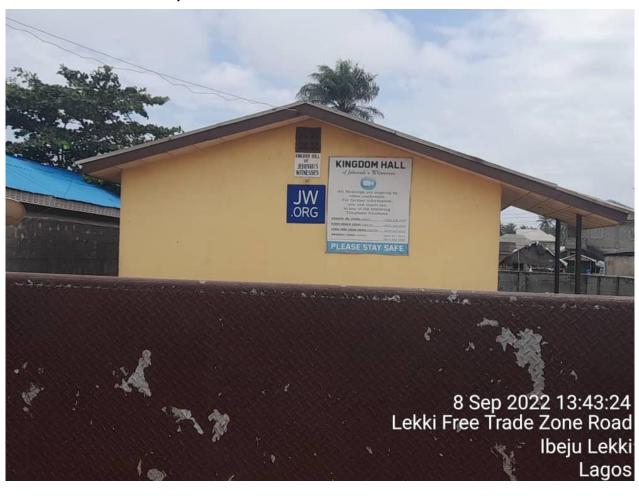

### HE EXISTED MINISTRY KM45 LEKKI-EPE EXPRESSWAY, IBEJU LEKKI, LAGOS.

NUMBER OF FLOOR: TWO

COORDINATE: E-589587.66

N-715392.98

STATUS: IN-USE

APPROVAL STATUS: UNKNOWN

STRUCTURAL DEFECTS: NO VISIBLE

KINGDOM HALL OF JEHOVAH'S WITHNESS ALONG LEKKI FREE TRADE ZONE ROAD, ADJACENT SESAN HOTEL MAGBON, IBEJU LEKKI, LAGOS.

NUMBER OF FLOOR: ONE

COORDINATE: E-597802.96

N-712084.93

**STATUS: IN-USE** 

APPROVAL STATUS: UNKNOWN

STRUCTURAL DEFECTS: NO VISIBLE