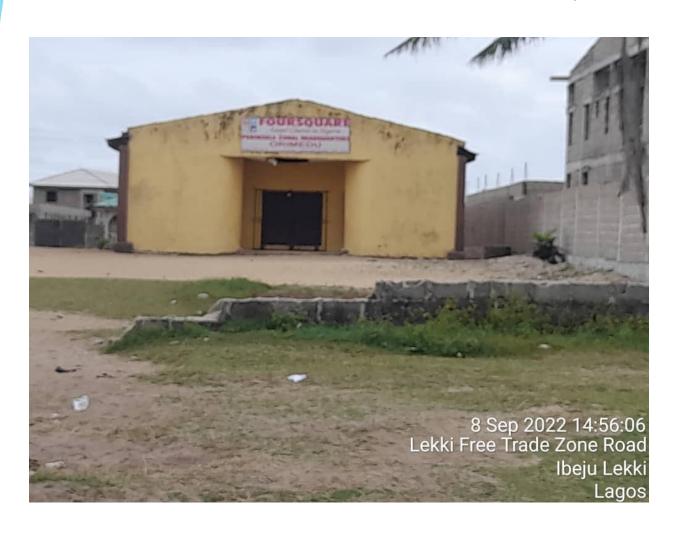

### FOURSQUARE GOSPEL CHURCH ALONG LEKKI FREE TRADE ZONE ROAD, ORIMEDU, IBEJU LEKKI, LAGOS.

NUMBER OF FLOOR: ONE

COORDINATE: E-599410.63

N-712129.67

STATUS: IN-USE

APPROVAL STATUS: UNKNOWN

STRUCTURAL DEFECTS: NO VISIBLE