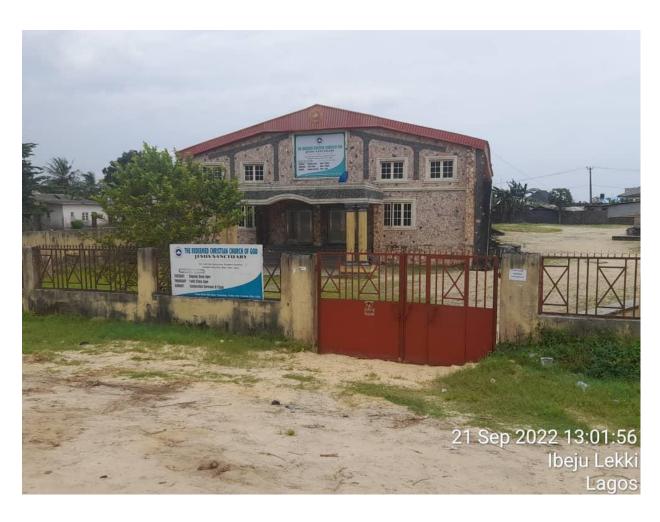

# THE REDEEMED CHRISTIAN CHURCH OF GOD, JESUS SANCTUARY 101, LEKKI EPE EXPRESSWAY AYEGBAMI QTRS, IBEJU LEKKI LAGOS.

NUMBER OF FLOOR: TWO

COORDINATE E 590183.280

N 715121.422

STATUS: IN-USE

APPROVAL STATUS: UNKNOWN