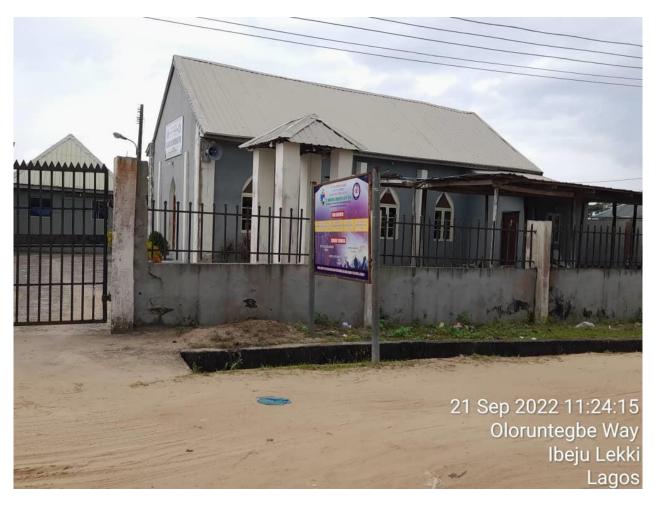

STRUCTURAL DEFECTS: NO VISIBLE

THE DIOCESE OF LAGOS, ST ANDREW'S CHURCH (AIYETEJU) OLORUNTEGBE ROAD, AIYETEJU LEKKI EPE EXPRESSWAY, IBEJU LEKKI, LAGOS.

NUMBER OF FLOOR: ONE

COORDINATE: E 589739.102

N 715695.442

STATUS: IN-USE

APPROVAL STATUS: UNKNOWN

STRUCTURAL DEFECTS: NO VISIBLE