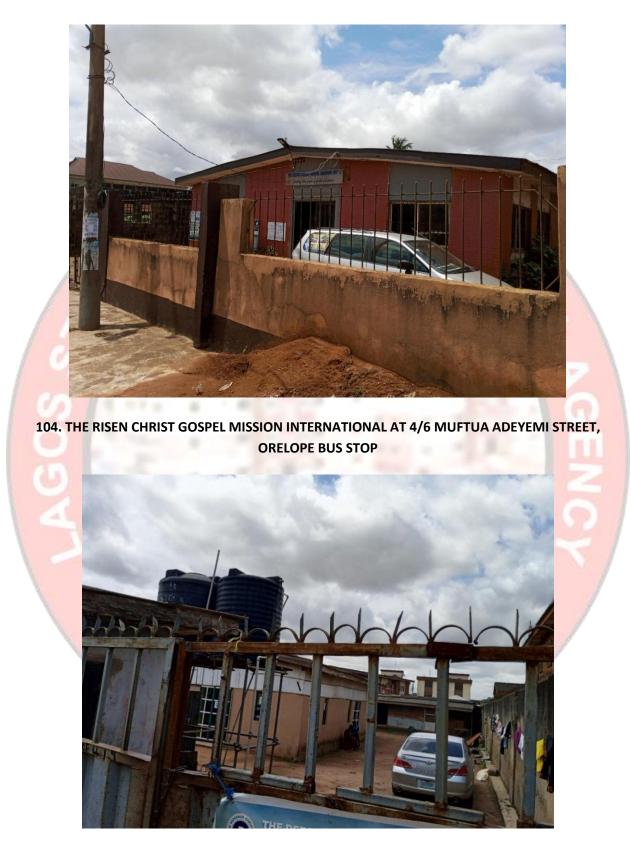

|     | 4.0 COMP                                                                                         | PEDIUM OF (        | CHURCHES                                     | IN MOSAN OKUN | OLA DIST | RICTS                   |                        |
|-----|--------------------------------------------------------------------------------------------------|--------------------|----------------------------------------------|---------------|----------|-------------------------|------------------------|
| s/N | NAME/ADDRESS                                                                                     | APPROVAL<br>STATUS | PURPOSEFULL<br>Y BUILT<br>CHURCH<br>FACILITY | PICTURES      | STATUS   | NUMBE<br>R OF<br>FLOORS | REMARK                 |
|     | APOSTOLIC CHRISTIAN<br>CHURCH MISSION AT 16<br>BLESS JAH STREET                                  | NIL                | YES                                          |               | IN-USE   | 2<br>FLOORS             | NO SIGN OF<br>DISTRESS |
| 2   | ASSEMBLIES OF GOD<br>CHURCH AT 18 BAKARE<br>STREET                                               | NIL                | YES                                          |               | IN-USE   | 1 FLOOR                 | NO SIGN OF<br>DISTRESS |
| 3   | CHERUBIM AND SERAPHIM<br>AYO NI O AT 70 EGBEDA<br>IDIMU ROAD, ORELOPE BUS<br>STOP                | NIL                | YES                                          |               | IN-USE   | 1<br>FLOORS             | NO SIGN OF<br>DISTRESS |
| 4   | CHERUBIM & SERAPHIM<br>CHURCH BEULAH CHAPEL 1<br>BAKARE STREET                                   | NIL                | YES                                          |               | IN-USE   | 2<br>FLOORS             | NO SIGN OF<br>DISTRESS |
| 5   | CHRIST APOSTOLIC<br>CHURCH GLORIOUS<br>LAND PARISH (ALASEPE<br>SANCTUARY) 26<br>BAKARE STREET    | NIL                | YES                                          |               |          | 1 FLOOR                 | NO SIGN OF<br>DISTRESS |
| 6   | CELESTIAL CHURCH OF<br>CHRIST DIVINE MODEL<br>INTERVENTION PARISH<br>ABULE ODU TOMMY<br>WILLIAMS | NIL                | YES                                          |               | IN-USE   | 2<br>FLOORS             | NO SIGN OF<br>DISTRESS |
| 7   | CHRIST HOLINESS GOSPEL<br>ASSEMBLY ABULE ODU                                                     | NIL                | YES                                          |               | IN-USE   | 1 FLOOR                 | NO SIGN OF<br>DISTRESS |
| 8   | CHRIST WORLD GOSPEL<br>MINISTRY 8/10 BAKARE<br>STREET, ABULE ODU                                 | NIL                | YES                                          |               | IN-USE   | 1 FLOOR                 | NO SIGN OF<br>DISTRESS |