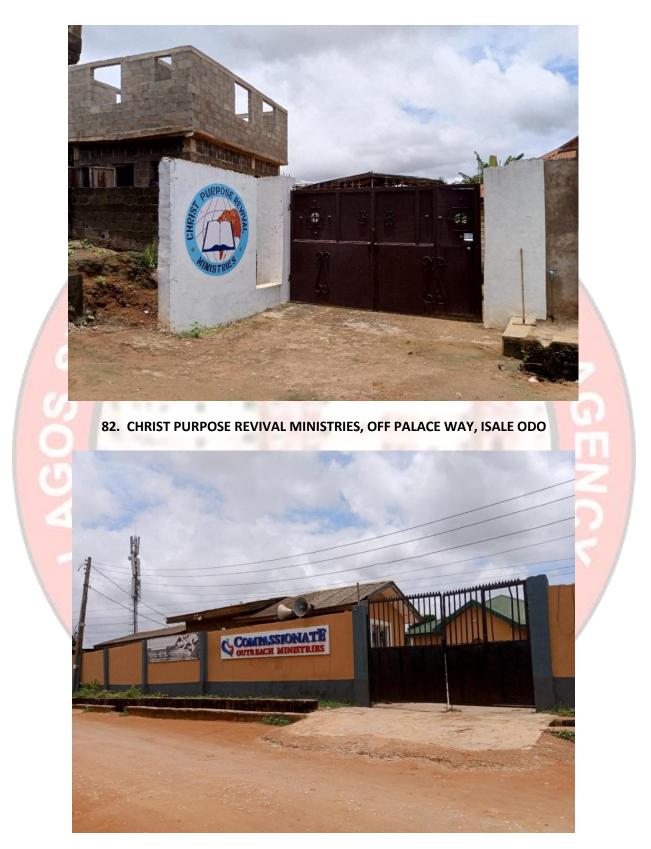

|     | 4.0 COMP                                                                                         | PEDIUM OF (        | CHURCHES                                     | IN MOSAN OKUN | OLA DIST | RICTS                   |                        |
|-----|--------------------------------------------------------------------------------------------------|--------------------|----------------------------------------------|---------------|----------|-------------------------|------------------------|
| s/N | NAME/ADDRESS                                                                                     | APPROVAL<br>STATUS | PURPOSEFULL<br>Y BUILT<br>CHURCH<br>FACILITY | PICTURES      | STATUS   | NUMBE<br>R OF<br>FLOORS | REMARK                 |
|     | APOSTOLIC CHRISTIAN<br>CHURCH MISSION AT 16<br>BLESS JAH STREET                                  | NIL                | YES                                          |               | IN-USE   | 2<br>FLOORS             | NO SIGN OF<br>DISTRESS |
| 2   | ASSEMBLIES OF GOD<br>CHURCH AT 18 BAKARE<br>STREET                                               | NIL                | YES                                          |               | IN-USE   | 1 FLOOR                 | NO SIGN OF<br>DISTRESS |
| 3   | CHERUBIM AND SERAPHIM<br>AYO NI O AT 70 EGBEDA<br>IDIMU ROAD, ORELOPE BUS<br>STOP                | NIL                | YES                                          |               | IN-USE   | 1<br>FLOORS             | NO SIGN OF<br>DISTRESS |
| 4   | CHERUBIM & SERAPHIM<br>CHURCH BEULAH CHAPEL 1<br>BAKARE STREET                                   | NIL                | YES                                          |               | IN-USE   | 2<br>FLOORS             | NO SIGN OF<br>DISTRESS |
| 5   | CHRIST APOSTOLIC<br>CHURCH GLORIOUS<br>LAND PARISH (ALASEPE<br>SANCTUARY) 26<br>BAKARE STREET    | NIL                | YES                                          |               |          | 1 FLOOR                 | NO SIGN OF<br>DISTRESS |
| 6   | CELESTIAL CHURCH OF<br>CHRIST DIVINE MODEL<br>INTERVENTION PARISH<br>ABULE ODU TOMMY<br>WILLIAMS | NIL                | YES                                          |               | IN-USE   | 2<br>FLOORS             | NO SIGN OF<br>DISTRESS |
| 7   | CHRIST HOLINESS GOSPEL<br>ASSEMBLY ABULE ODU                                                     | NIL                | YES                                          |               | IN-USE   | 1 FLOOR                 | NO SIGN OF<br>DISTRESS |
| 8   | CHRIST WORLD GOSPEL<br>MINISTRY 8/10 BAKARE<br>STREET, ABULE ODU                                 | NIL                | YES                                          |               | IN-USE   | 1 FLOOR                 | NO SIGN OF<br>DISTRESS |