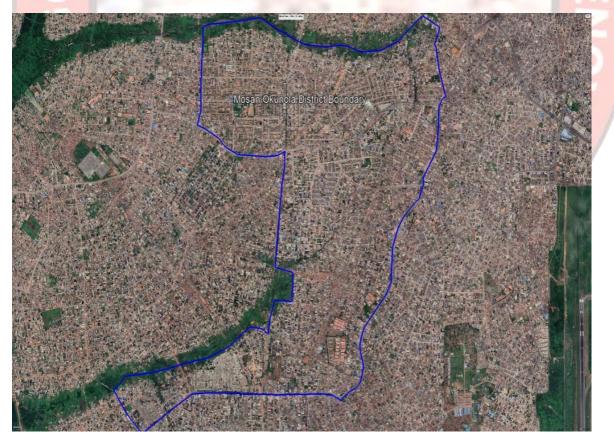

# 2.0 MOSAN OKUNOLA DISTRICT COVERAGE AREA

# COVERAGE AREA FOR MOSAN OKUNOLA DISTRICT

Mosan Okunola District land mass covers about 11.8 square kilometre and is represented in the highlighted portion of the map below