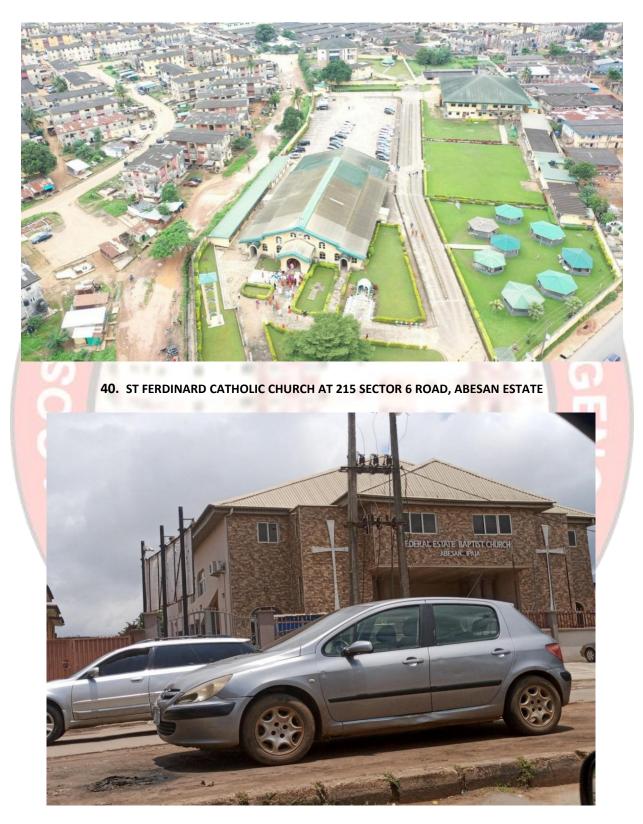

|    |                                                                                                     |     |                                       | 1 |        |         |                        |
|----|-----------------------------------------------------------------------------------------------------|-----|---------------------------------------|---|--------|---------|------------------------|
| 32 | THE REDEEMED CHRISTIAN<br>CHURCH OF GOD ROYAL<br>PRIESTHOOD 1<br>TEMILOLUWA SEWAGE,<br>GOWON ESTATE | NIL | YES                                   |   | IN-USE | 1 FLOOR | NO SIGN OF<br>DISTRESS |
| 33 | CELESTIAL CHURCH OF<br>CHRIST MESSIAH PARISH<br>AIYEGBOKI MESSIAH CLOSE<br>ABULE ODU                | NIL | YES                                   |   | IN-USE | 1 FLOOR | NO SIGN OF<br>DISTRESS |
| 34 | CHRIST WONDERFUL<br>APOSTOLIC CHURCH 19<br>REDEMPTION STR END OF<br>ODUWOLE ROAD                    | NIL | YES                                   |   | IN-USE | 1 FLOOR | NO SIGN OF<br>DISTRESS |
| 35 | JESUS THE WAY MINISTRIES<br>LIBERATION CENTRE                                                       | NIL | YES                                   |   | IN-USE | 1 FLOOR | NO SIGN OF<br>DISTRESS |
| 36 | PARADISE EMBASSY<br>INTERNATIONAL CHURCH 30<br>OLUWADARASIMI STREET,<br>ABULE ODU                   | NIL | CONVERTED<br>RESIDEENTIAL<br>PROPERTY |   | IN-USE | 3 FLOOR | NO SIGN OF<br>DISTRESS |
| 37 | APOSTOLIC FAITH ALONG<br>ABESAN ESTATE ROAD                                                         | NIL | YES                                   |   | IN-USE | 2 FLOOR | NO SIGN OF<br>DISTRESS |
| 38 | CHERUBIM & SERAPHIM<br>AGBALA IGBALA ABESAN<br>ESTATE ROAD                                          | NIL | YES                                   |   | IN-USE | 3 FLOOR | NO SIGN OF<br>DISTRESS |
| 39 | CHRIST APOSTOLIC CHURCH<br>ASE ORO ALONG 21 ROAD<br>GOWON                                           | NIL | YES                                   |   | IN-USE | 1 FLOOR | NO SIGN OF<br>DISTRESS |
| 40 | ST FERDINARD CATHOLIC<br>CHURCH AT 215 SECTOR 6<br>ROAD, ABESAN ESTATE                              | NIL | YES                                   |   | IN-USE | 2 FLOOR | NO SIGN OF<br>DISTRESS |

|    |                                                                                                                | 1   |        |        |         |                        |
|----|----------------------------------------------------------------------------------------------------------------|-----|--------|--------|---------|------------------------|
| 41 | FEDERAL ESTATE BAPTIST<br>CHURCH ALONG ABESAN<br>ESTATE ROAD                                                   | NIL | YES    | IN-USE | 2 FLOOR | NO SIGN OF<br>DISTRESS |
| 42 | FOURSQUARE STREET<br>ABESAN ESATE GATE BUS<br>STOP                                                             | NIL | YES    | IN-USE | 3 FLOOR | NO SIGN OF<br>DISTRESS |
| 43 | FRESH ANOINTING<br>INTERNATIONAL CHURCH<br>ABESAN ESTATE ROAD                                                  | NIL | YES    | IN-USE | 1 FLOOR | NO SIGN OF<br>DISTRESS |
| 44 | GOFAMINT ALONG ABESAN<br>ESTATE ROAD                                                                           | NIL | YES    | IN-USE | 3 FLOOR | NO SIGN OF<br>DISTRESS |
| 45 | HISDAYSPRING<br>EVANGELICAL MINISTRIES<br>INTERNATIONAL AT PLOT<br>200, 21 ROAD GOWON<br>ESTATE, GATE BUS STOP | NIL | YES    | IN-USE | 2 FLOOR | NO SIGN OF<br>DISTRESS |
| 46 | IJO ONISOJI IGBAGBO<br>ALADURA ALONG 5TH<br>AVENUE, ABESAN                                                     | NIL | YES    | IN-USE | 2 FLOOR | NO SIGN OF<br>DISTRESS |
| 47 | LIVING FAITH CHURCH<br>ALONG 21 ROAD GOWON<br>ESTATE                                                           | NIL | YES SI | IN-USE | 1 FLOOR | NO SIGN OF<br>DISTRESS |
| 48 | THE REDEEMED CHRISTIAN<br>CHURCH OF GOD BESIDE<br>FORTE OIL GATE BUS STOP                                      | NIL | YES    | IN-USE | 3 FLOOR | NO SIGN OF<br>DISTRESS |
| 49 | THE REDEEMED CHRISTIAN<br>CHURCH OF GOD LIGHTS<br>CHAPEL AT 17 BAALE STREET                                    | NIL | YES    | IN-USE | 2 FLOOR | NO SIGN OF<br>DISTRESS |