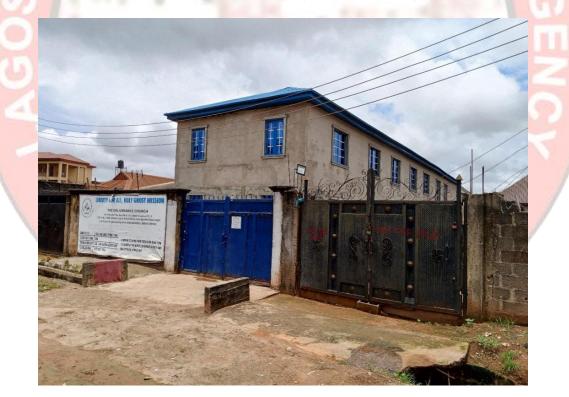

|     | 4.0 COMP                                                                                         | PEDIUM OF (        | CHURCHES                                     | IN MOSAN OKUN | OLA DIST | RICTS                   |                        |
|-----|--------------------------------------------------------------------------------------------------|--------------------|----------------------------------------------|---------------|----------|-------------------------|------------------------|
| s/N | NAME/ADDRESS                                                                                     | APPROVAL<br>STATUS | PURPOSEFULL<br>Y BUILT<br>CHURCH<br>FACILITY | PICTURES      | STATUS   | NUMBE<br>R OF<br>FLOORS | REMARK                 |
|     | APOSTOLIC CHRISTIAN<br>CHURCH MISSION AT 16<br>BLESS JAH STREET                                  | NIL                | YES                                          |               | IN-USE   | 2<br>FLOORS             | NO SIGN OF<br>DISTRESS |
| 2   | ASSEMBLIES OF GOD<br>CHURCH AT 18 BAKARE<br>STREET                                               | NIL                | YES                                          |               | IN-USE   | 1 FLOOR                 | NO SIGN OF<br>DISTRESS |
| 3   | CHERUBIM AND SERAPHIM<br>AYO NI O AT 70 EGBEDA<br>IDIMU ROAD, ORELOPE BUS<br>STOP                | NIL                | YES                                          |               | IN-USE   | 1<br>FLOORS             | NO SIGN OF<br>DISTRESS |
| 4   | CHERUBIM & SERAPHIM<br>CHURCH BEULAH CHAPEL 1<br>BAKARE STREET                                   | NIL                | YES                                          |               | IN-USE   | 2<br>FLOORS             | NO SIGN OF<br>DISTRESS |
| 5   | CHRIST APOSTOLIC<br>CHURCH GLORIOUS<br>LAND PARISH (ALASEPE<br>SANCTUARY) 26<br>BAKARE STREET    | NIL                | YES                                          |               |          | 1 FLOOR                 | NO SIGN OF<br>DISTRESS |
| 6   | CELESTIAL CHURCH OF<br>CHRIST DIVINE MODEL<br>INTERVENTION PARISH<br>ABULE ODU TOMMY<br>WILLIAMS | NIL                | YES                                          |               | IN-USE   | 2<br>FLOORS             | NO SIGN OF<br>DISTRESS |
| 7   | CHRIST HOLINESS GOSPEL<br>ASSEMBLY ABULE ODU                                                     | NIL                | YES                                          |               | IN-USE   | 1 FLOOR                 | NO SIGN OF<br>DISTRESS |
| 8   | CHRIST WORLD GOSPEL<br>MINISTRY 8/10 BAKARE<br>STREET, ABULE ODU                                 | NIL                | YES                                          |               | IN-USE   | 1 FLOOR                 | NO SIGN OF<br>DISTRESS |