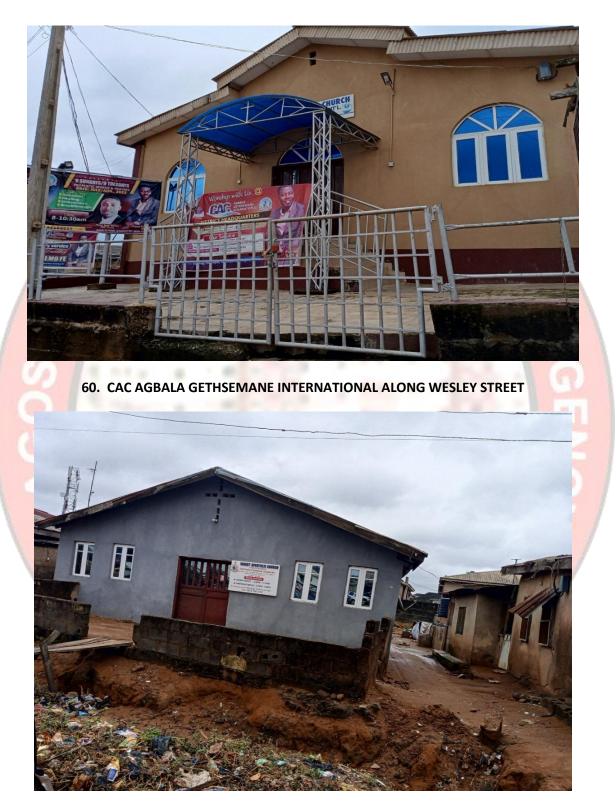

INTERNATIONAL ALONG ABESAN ESTATE ROAD



45. HISDAYSPRING CHURCH ALONG 21 ROAD GOWON ESTATE



47. LIVING FAITH CHURCH ALONG 21 ROAD GOWON ESTATE



48. THE REDEEMED CHRISTIAN CHURCH OF GOD BESIDE FORTE OIL GATE BUS STOP ALONG 21 ROAD



49. THE REDEEMED CHRISTIAN CHURCH OF GOD LIGHTS CHAPEL (THE COVENANT CENTRE) AT 17 BAALE STREET, MOSAN IPAJA, LAGOS



50. THE REDEEMED CHRISTIAN CHURCH OF GOD SPRING OF FAVOR AT 5<sup>TH</sup> AVENUE JUNCTION ABESAN ESTATE



51. ST ANDREWS ANGLICAN CHURCH AT 209 AKINYELE BUS STOP



53. WOMEN OF VISION ALONG 21 ROAD GOWON ESTATE



55. CHRIST COVENANT EVANGELICAL MINISTRY



56. CHRIST APOSTOLIC CHURCH PLOT 252, 22 ROAD BESIDE YUDEE EVENT CENTER, GOWON ESTATE, EGBEDA



57. LIVING FAITH FOUNDATION AT 7 OLUWADARASIMI STREET





 $\blacksquare$ 

GRACE



61. CAC CHRIST PEOPLES EVANGELICAL CRUSADES INTERNATIONAL AT 68 ODUWOLE STREET, MECHANICAL VILLAGE



62. CHRIST PIONEERED REDEMPTION MINISTRY WORLDWIDE INC AKA FAVOURED CHAPEL (ALADURA) AT 56 ODUWOLE ROAD.



63. CHRISTIAN HEALERS ASSEMBLY ALONG ABESAN ESTATE ROAD



65. DEEPER LIFE BIBLE CHURCH (ABESAN DISTRICT) ALONG ABESAN ESTATE ROAD



67. DELIVERANCE IN THE WORD AT 63 ODUWOLE ROAD. OFF SELIAT BUS STOP, EGBEDA, ISHERI



## 69. MOUNTAIN OF FIRE AND MIRACLES MINISTRIES AT MULEGUN SHOPPING COMPLEX ALONG ABESAN ESTATE ROAD

This is an example of a converted commercial floor structure, where the top floor serves as a worship centre.



70. MOUNTAIN OF TOTAL DELIVERANCE & SOLUTION MINISTRY ALONG ODUWOLE ROAD



71. THE REDEEMED CHRISTIAN CHURCH OF GOD DIVINE DESTINY ASSEMBLY AT 14 IBRAH