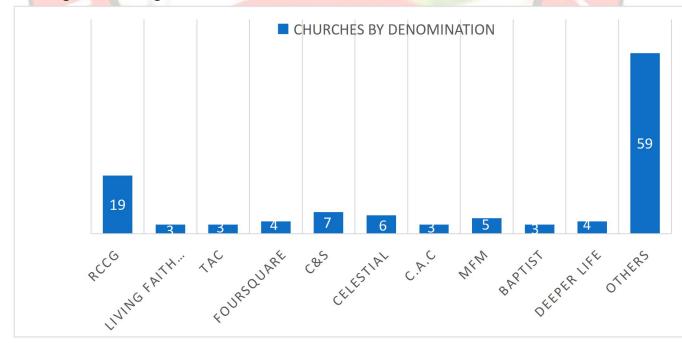

|     | 4.0 COMP                                                                                         | PEDIUM OF (        | CHURCHES                                     | IN MOSAN OKUN | OLA DIST | RICTS                   |                        |
|-----|--------------------------------------------------------------------------------------------------|--------------------|----------------------------------------------|---------------|----------|-------------------------|------------------------|
| s/N | NAME/ADDRESS                                                                                     | APPROVAL<br>STATUS | PURPOSEFULL<br>Y BUILT<br>CHURCH<br>FACILITY | PICTURES      | STATUS   | NUMBE<br>R OF<br>FLOORS | REMARK                 |
|     | APOSTOLIC CHRISTIAN<br>CHURCH MISSION AT 16<br>BLESS JAH STREET                                  | NIL                | YES                                          |               | IN-USE   | 2<br>FLOORS             | NO SIGN OF<br>DISTRESS |
| 2   | ASSEMBLIES OF GOD<br>CHURCH AT 18 BAKARE<br>STREET                                               | NIL                | YES                                          |               | IN-USE   | 1 FLOOR                 | NO SIGN OF<br>DISTRESS |
| 3   | CHERUBIM AND SERAPHIM<br>AYO NI O AT 70 EGBEDA<br>IDIMU ROAD, ORELOPE BUS<br>STOP                | NIL                | YES                                          |               | IN-USE   | 1<br>FLOORS             | NO SIGN OF<br>DISTRESS |
| 4   | CHERUBIM & SERAPHIM<br>CHURCH BEULAH CHAPEL 1<br>BAKARE STREET                                   | NIL                | YES                                          |               | IN-USE   | 2<br>FLOORS             | NO SIGN OF<br>DISTRESS |
| 5   | CHRIST APOSTOLIC<br>CHURCH GLORIOUS<br>LAND PARISH (ALASEPE<br>SANCTUARY) 26<br>BAKARE STREET    | NIL                | YES                                          |               |          | 1 FLOOR                 | NO SIGN OF<br>DISTRESS |
| 6   | CELESTIAL CHURCH OF<br>CHRIST DIVINE MODEL<br>INTERVENTION PARISH<br>ABULE ODU TOMMY<br>WILLIAMS | NIL                | YES                                          |               | IN-USE   | 2<br>FLOORS             | NO SIGN OF<br>DISTRESS |
| 7   | CHRIST HOLINESS GOSPEL<br>ASSEMBLY ABULE ODU                                                     | NIL                | YES                                          |               | IN-USE   | 1 FLOOR                 | NO SIGN OF<br>DISTRESS |
| 8   | CHRIST WORLD GOSPEL<br>MINISTRY 8/10 BAKARE<br>STREET, ABULE ODU                                 | NIL                | YES                                          |               | IN-USE   | 1 FLOOR                 | NO SIGN OF<br>DISTRESS |