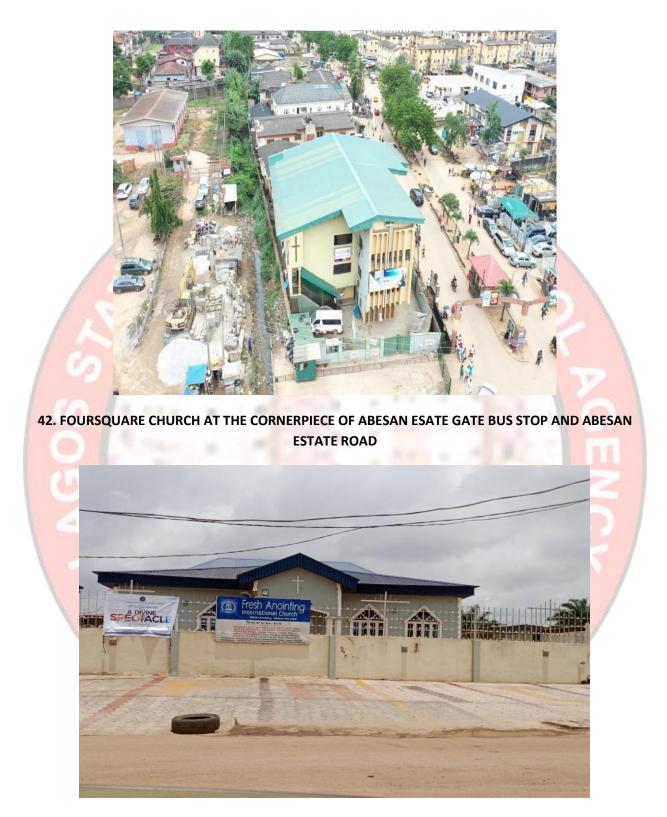

|    |                                                                                                                | 1   |        |        |         |                        |
|----|----------------------------------------------------------------------------------------------------------------|-----|--------|--------|---------|------------------------|
| 41 | FEDERAL ESTATE BAPTIST<br>CHURCH ALONG ABESAN<br>ESTATE ROAD                                                   | NIL | YES    | IN-USE | 2 FLOOR | NO SIGN OF<br>DISTRESS |
| 42 | FOURSQUARE STREET<br>ABESAN ESATE GATE BUS<br>STOP                                                             | NIL | YES    | IN-USE | 3 FLOOR | NO SIGN OF<br>DISTRESS |
| 43 | FRESH ANOINTING<br>INTERNATIONAL CHURCH<br>ABESAN ESTATE ROAD                                                  | NIL | YES    | IN-USE | 1 FLOOR | NO SIGN OF<br>DISTRESS |
| 44 | GOFAMINT ALONG ABESAN<br>ESTATE ROAD                                                                           | NIL | YES    | IN-USE | 3 FLOOR | NO SIGN OF<br>DISTRESS |
| 45 | HISDAYSPRING<br>EVANGELICAL MINISTRIES<br>INTERNATIONAL AT PLOT<br>200, 21 ROAD GOWON<br>ESTATE, GATE BUS STOP | NIL | YES    | IN-USE | 2 FLOOR | NO SIGN OF<br>DISTRESS |
| 46 | IJO ONISOJI IGBAGBO<br>ALADURA ALONG 5TH<br>AVENUE, ABESAN                                                     | NIL | YES    | IN-USE | 2 FLOOR | NO SIGN OF<br>DISTRESS |
| 47 | LIVING FAITH CHURCH<br>ALONG 21 ROAD GOWON<br>ESTATE                                                           | NIL | YES SI | IN-USE | 1 FLOOR | NO SIGN OF<br>DISTRESS |
| 48 | THE REDEEMED CHRISTIAN<br>CHURCH OF GOD BESIDE<br>FORTE OIL GATE BUS STOP                                      | NIL | YES    | IN-USE | 3 FLOOR | NO SIGN OF<br>DISTRESS |
| 49 | THE REDEEMED CHRISTIAN<br>CHURCH OF GOD LIGHTS<br>CHAPEL AT 17 BAALE STREET                                    | NIL | YES    | IN-USE | 2 FLOOR | NO SIGN OF<br>DISTRESS |