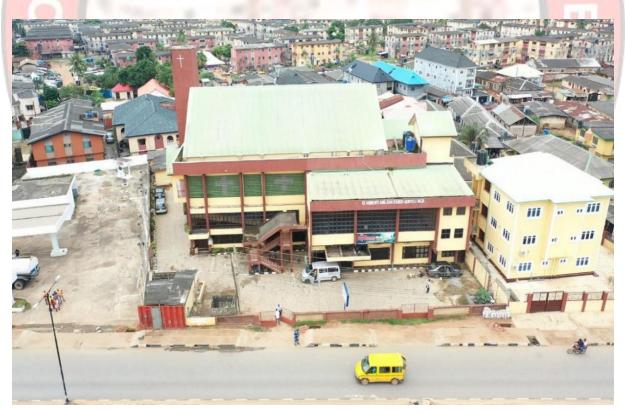

|     | 4.0 COMP                                                                                         | PEDIUM OF (        | CHURCHES                                     | IN MOSAN OKUN | OLA DIST | RICTS                   |                        |
|-----|--------------------------------------------------------------------------------------------------|--------------------|----------------------------------------------|---------------|----------|-------------------------|------------------------|
| s/N | NAME/ADDRESS                                                                                     | APPROVAL<br>STATUS | PURPOSEFULL<br>Y BUILT<br>CHURCH<br>FACILITY | PICTURES      | STATUS   | NUMBE<br>R OF<br>FLOORS | REMARK                 |
|     | APOSTOLIC CHRISTIAN<br>CHURCH MISSION AT 16<br>BLESS JAH STREET                                  | NIL                | YES                                          |               | IN-USE   | 2<br>FLOORS             | NO SIGN OF<br>DISTRESS |
| 2   | ASSEMBLIES OF GOD<br>CHURCH AT 18 BAKARE<br>STREET                                               | NIL                | YES                                          |               | IN-USE   | 1 FLOOR                 | NO SIGN OF<br>DISTRESS |
| 3   | CHERUBIM AND SERAPHIM<br>AYO NI O AT 70 EGBEDA<br>IDIMU ROAD, ORELOPE BUS<br>STOP                | NIL                | YES                                          |               | IN-USE   | 1<br>FLOORS             | NO SIGN OF<br>DISTRESS |
| 4   | CHERUBIM & SERAPHIM<br>CHURCH BEULAH CHAPEL 1<br>BAKARE STREET                                   | NIL                | YES                                          |               | IN-USE   | 2<br>FLOORS             | NO SIGN OF<br>DISTRESS |
| 5   | CHRIST APOSTOLIC<br>CHURCH GLORIOUS<br>LAND PARISH (ALASEPE<br>SANCTUARY) 26<br>BAKARE STREET    | NIL                | YES                                          |               |          | 1 FLOOR                 | NO SIGN OF<br>DISTRESS |
| 6   | CELESTIAL CHURCH OF<br>CHRIST DIVINE MODEL<br>INTERVENTION PARISH<br>ABULE ODU TOMMY<br>WILLIAMS | NIL                | YES                                          |               | IN-USE   | 2<br>FLOORS             | NO SIGN OF<br>DISTRESS |
| 7   | CHRIST HOLINESS GOSPEL<br>ASSEMBLY ABULE ODU                                                     | NIL                | YES                                          |               | IN-USE   | 1 FLOOR                 | NO SIGN OF<br>DISTRESS |
| 8   | CHRIST WORLD GOSPEL<br>MINISTRY 8/10 BAKARE<br>STREET, ABULE ODU                                 | NIL                | YES                                          |               | IN-USE   | 1 FLOOR                 | NO SIGN OF<br>DISTRESS |