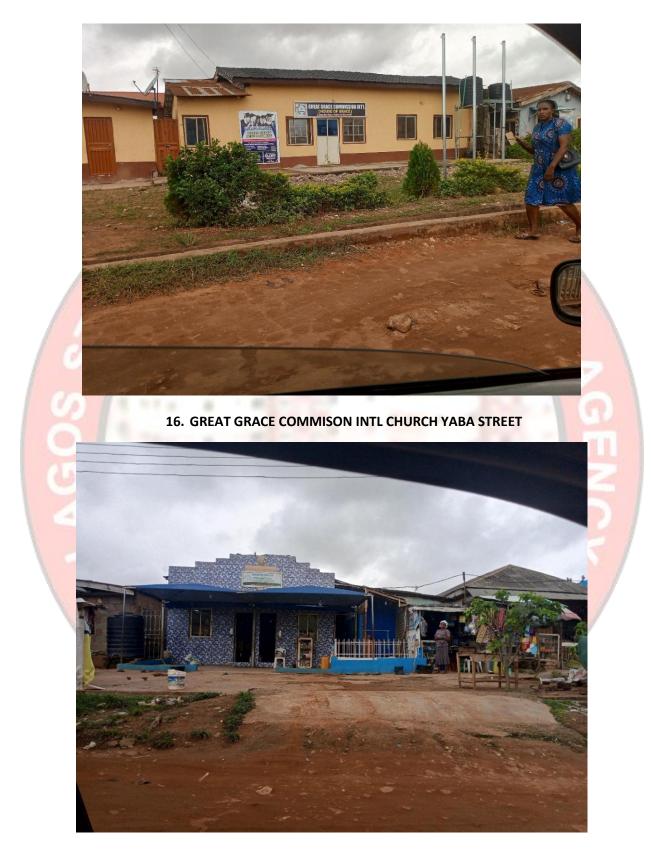

| 16 | GREAT GRACE COMMISON<br>INTL CHURCH YABA STREET                                                                                                | NIL | CANT<br>ASCERTAIN |                                | IN-USE | 1 FLOOR                     | NO SIGN OF<br>DISTRESS |
|----|------------------------------------------------------------------------------------------------------------------------------------------------|-----|-------------------|--------------------------------|--------|-----------------------------|------------------------|
| 17 | OLORUN KAN-IMOLE KAN<br>YABA STREET                                                                                                            | NIL | YES               |                                | IN-USE | 1 FLOOR                     | NO SIGN OF<br>DISTRESS |
| 18 | JESUS CHRIST LATTER DAY<br>SAINT EGBEDA IDIMU ABULE<br>ODU                                                                                     | NIL | YES               |                                | IN-USE | 1 FLOOR                     | NO SIGN OF<br>DISTRESS |
| 19 | JESUS PEOPLE CHAPEL<br>INTERNATIONAL ALONG<br>EGBEDA IDIMU                                                                                     | NIL | YES               |                                | IN-USE | 3<br>FLOORS,<br>3<br>FLOORS | NO SIGN OF<br>DISTRESS |
| 20 | JESUS THE WAY<br>EVANGELICAL MINISTRY<br>JESUS THE WAY<br>EVANGELICAL<br>MINISTRY AT 3<br>TEMILOLUWA STREET,<br>SEWAGE, GOWON<br>ESTATE EGBEDA | NIL | YES               | AND THE ANY MANDELICAL MINISTR | IN-USE | 1 FLOOR                     | NO SIGN OF<br>DISTRESS |
| 21 | LIFE TRANSFORMATION<br>PENTECOSTAL OKUNOLA<br>ROAD                                                                                             | NIL | YES               |                                | IN-USE | 1 FLOOR                     | NO SIGN OF<br>DISTRESS |
| 22 | LION OF JUDAH POWERLINE<br>ROAD, OKUNOLA                                                                                                       | NIL | YES               |                                | IN-USE | 2 FLOOR                     | NO SIGN OF<br>DISTRESS |
| 23 | LORD CHOSEN YABA STREET,<br>OFF FEDERAL ROAD, ISHERI                                                                                           | NIL | YES               |                                | IN-USE | 1 FLOOR                     | NO SIGN OF<br>DISTRESS |