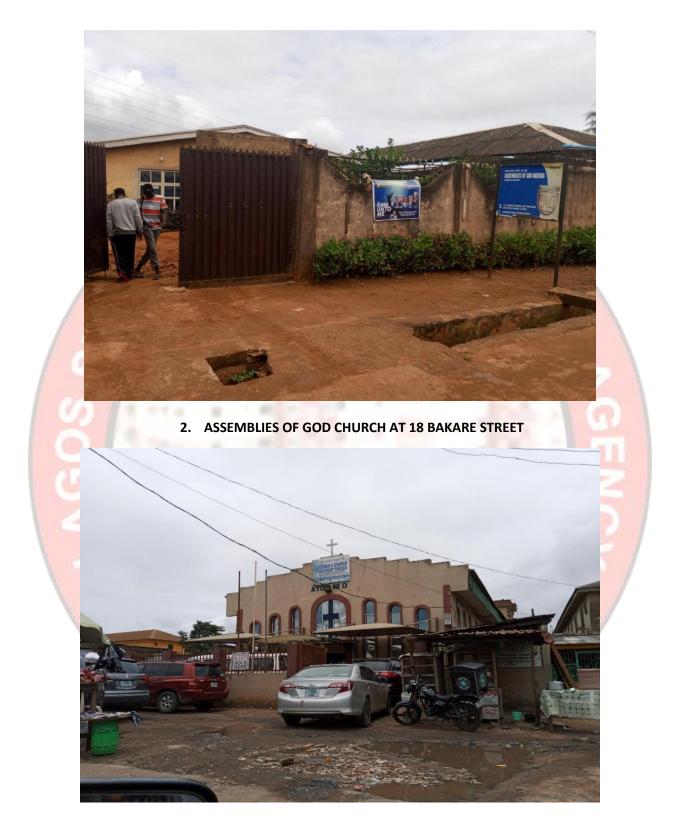

|     | 4.0 COMP                                                                                         | PEDIUM OF (        | CHURCHES                                     | IN MOSAN OKUN | OLA DIST | RICTS                   |                        |
|-----|--------------------------------------------------------------------------------------------------|--------------------|----------------------------------------------|---------------|----------|-------------------------|------------------------|
| s/N | NAME/ADDRESS                                                                                     | APPROVAL<br>STATUS | PURPOSEFULL<br>Y BUILT<br>CHURCH<br>FACILITY | PICTURES      | STATUS   | NUMBE<br>R OF<br>FLOORS | REMARK                 |
|     | APOSTOLIC CHRISTIAN<br>CHURCH MISSION AT 16<br>BLESS JAH STREET                                  | NIL                | YES                                          |               | IN-USE   | 2<br>FLOORS             | NO SIGN OF<br>DISTRESS |
| 2   | ASSEMBLIES OF GOD<br>CHURCH AT 18 BAKARE<br>STREET                                               | NIL                | YES                                          |               | IN-USE   | 1 FLOOR                 | NO SIGN OF<br>DISTRESS |
| 3   | CHERUBIM AND SERAPHIM<br>AYO NI O AT 70 EGBEDA<br>IDIMU ROAD, ORELOPE BUS<br>STOP                | NIL                | YES                                          |               | IN-USE   | 1<br>FLOORS             | NO SIGN OF<br>DISTRESS |
| 4   | CHERUBIM & SERAPHIM<br>CHURCH BEULAH CHAPEL 1<br>BAKARE STREET                                   | NIL                | YES                                          |               | IN-USE   | 2<br>FLOORS             | NO SIGN OF<br>DISTRESS |
| 5   | CHRIST APOSTOLIC<br>CHURCH GLORIOUS<br>LAND PARISH (ALASEPE<br>SANCTUARY) 26<br>BAKARE STREET    | NIL                | YES                                          |               |          | 1 FLOOR                 | NO SIGN OF<br>DISTRESS |
| 6   | CELESTIAL CHURCH OF<br>CHRIST DIVINE MODEL<br>INTERVENTION PARISH<br>ABULE ODU TOMMY<br>WILLIAMS | NIL                | YES                                          |               | IN-USE   | 2<br>FLOORS             | NO SIGN OF<br>DISTRESS |
| 7   | CHRIST HOLINESS GOSPEL<br>ASSEMBLY ABULE ODU                                                     | NIL                | YES                                          |               | IN-USE   | 1 FLOOR                 | NO SIGN OF<br>DISTRESS |
| 8   | CHRIST WORLD GOSPEL<br>MINISTRY 8/10 BAKARE<br>STREET, ABULE ODU                                 | NIL                | YES                                          |               | IN-USE   | 1 FLOOR                 | NO SIGN OF<br>DISTRESS |