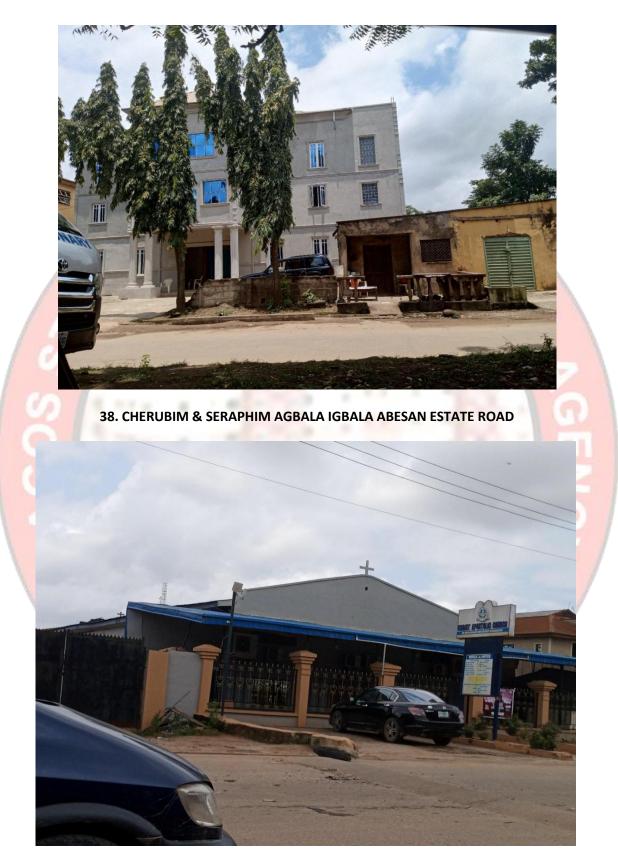

|    |                                                                                                     |     |                                       | 1 |        |         |                        |
|----|-----------------------------------------------------------------------------------------------------|-----|---------------------------------------|---|--------|---------|------------------------|
| 32 | THE REDEEMED CHRISTIAN<br>CHURCH OF GOD ROYAL<br>PRIESTHOOD 1<br>TEMILOLUWA SEWAGE,<br>GOWON ESTATE | NIL | YES                                   |   | IN-USE | 1 FLOOR | NO SIGN OF<br>DISTRESS |
| 33 | CELESTIAL CHURCH OF<br>CHRIST MESSIAH PARISH<br>AIYEGBOKI MESSIAH CLOSE<br>ABULE ODU                | NIL | YES                                   |   | IN-USE | 1 FLOOR | NO SIGN OF<br>DISTRESS |
| 34 | CHRIST WONDERFUL<br>APOSTOLIC CHURCH 19<br>REDEMPTION STR END OF<br>ODUWOLE ROAD                    | NIL | YES                                   |   | IN-USE | 1 FLOOR | NO SIGN OF<br>DISTRESS |
| 35 | JESUS THE WAY MINISTRIES<br>LIBERATION CENTRE                                                       | NIL | YES                                   |   | IN-USE | 1 FLOOR | NO SIGN OF<br>DISTRESS |
| 36 | PARADISE EMBASSY<br>INTERNATIONAL CHURCH 30<br>OLUWADARASIMI STREET,<br>ABULE ODU                   | NIL | CONVERTED<br>RESIDEENTIAL<br>PROPERTY |   | IN-USE | 3 FLOOR | NO SIGN OF<br>DISTRESS |
| 37 | APOSTOLIC FAITH ALONG<br>ABESAN ESTATE ROAD                                                         | NIL | YES                                   |   | IN-USE | 2 FLOOR | NO SIGN OF<br>DISTRESS |
| 38 | CHERUBIM & SERAPHIM<br>AGBALA IGBALA ABESAN<br>ESTATE ROAD                                          | NIL | YES                                   |   | IN-USE | 3 FLOOR | NO SIGN OF<br>DISTRESS |
| 39 | CHRIST APOSTOLIC CHURCH<br>ASE ORO ALONG 21 ROAD<br>GOWON                                           | NIL | YES                                   |   | IN-USE | 1 FLOOR | NO SIGN OF<br>DISTRESS |
| 40 | ST FERDINARD CATHOLIC<br>CHURCH AT 215 SECTOR 6<br>ROAD, ABESAN ESTATE                              | NIL | YES                                   |   | IN-USE | 2 FLOOR | NO SIGN OF<br>DISTRESS |