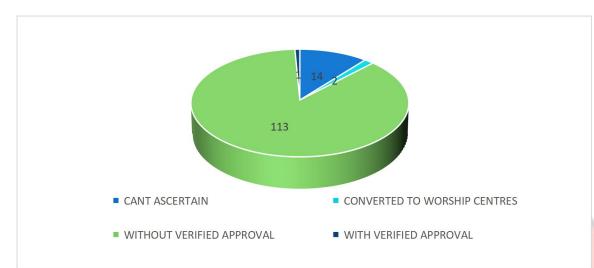

|     | 4.0 COMP                                                                                         | PEDIUM OF (        | CHURCHES                                     | IN MOSAN OKUN | OLA DIST | RICTS                   |                        |
|-----|--------------------------------------------------------------------------------------------------|--------------------|----------------------------------------------|---------------|----------|-------------------------|------------------------|
| s/N | NAME/ADDRESS                                                                                     | APPROVAL<br>STATUS | PURPOSEFULL<br>Y BUILT<br>CHURCH<br>FACILITY | PICTURES      | STATUS   | NUMBE<br>R OF<br>FLOORS | REMARK                 |
|     | APOSTOLIC CHRISTIAN<br>CHURCH MISSION AT 16<br>BLESS JAH STREET                                  | NIL                | YES                                          |               | IN-USE   | 2<br>FLOORS             | NO SIGN OF<br>DISTRESS |
| 2   | ASSEMBLIES OF GOD<br>CHURCH AT 18 BAKARE<br>STREET                                               | NIL                | YES                                          |               | IN-USE   | 1 FLOOR                 | NO SIGN OF<br>DISTRESS |
| 3   | CHERUBIM AND SERAPHIM<br>AYO NI O AT 70 EGBEDA<br>IDIMU ROAD, ORELOPE BUS<br>STOP                | NIL                | YES                                          |               | IN-USE   | 1<br>FLOORS             | NO SIGN OF<br>DISTRESS |
| 4   | CHERUBIM & SERAPHIM<br>CHURCH BEULAH CHAPEL 1<br>BAKARE STREET                                   | NIL                | YES                                          |               | IN-USE   | 2<br>FLOORS             | NO SIGN OF<br>DISTRESS |
| 5   | CHRIST APOSTOLIC<br>CHURCH GLORIOUS<br>LAND PARISH (ALASEPE<br>SANCTUARY) 26<br>BAKARE STREET    | NIL                | YES                                          |               |          | 1 FLOOR                 | NO SIGN OF<br>DISTRESS |
| 6   | CELESTIAL CHURCH OF<br>CHRIST DIVINE MODEL<br>INTERVENTION PARISH<br>ABULE ODU TOMMY<br>WILLIAMS | NIL                | YES                                          |               | IN-USE   | 2<br>FLOORS             | NO SIGN OF<br>DISTRESS |
| 7   | CHRIST HOLINESS GOSPEL<br>ASSEMBLY ABULE ODU                                                     | NIL                | YES                                          |               | IN-USE   | 1 FLOOR                 | NO SIGN OF<br>DISTRESS |
| 8   | CHRIST WORLD GOSPEL<br>MINISTRY 8/10 BAKARE<br>STREET, ABULE ODU                                 | NIL                | YES                                          |               | IN-USE   | 1 FLOOR                 | NO SIGN OF<br>DISTRESS |