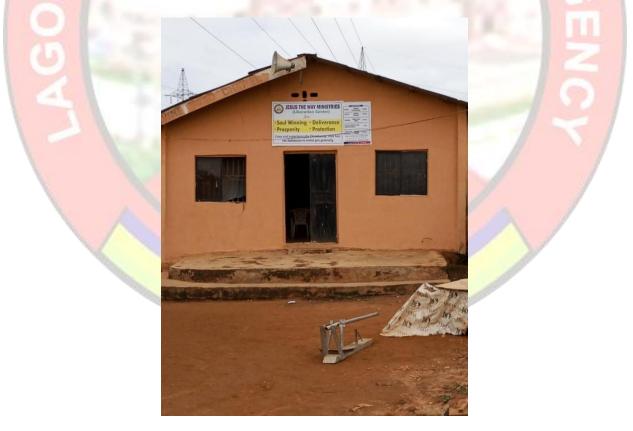

| 16 | GREAT GRACE COMMISON<br>INTL CHURCH YABA STREET                                                                                                | NIL | CANT<br>ASCERTAIN |                                | IN-USE | 1 FLOOR                     | NO SIGN OF<br>DISTRESS |
|----|------------------------------------------------------------------------------------------------------------------------------------------------|-----|-------------------|--------------------------------|--------|-----------------------------|------------------------|
| 17 | OLORUN KAN-IMOLE KAN<br>YABA STREET                                                                                                            | NIL | YES               |                                | IN-USE | 1 FLOOR                     | NO SIGN OF<br>DISTRESS |
| 18 | JESUS CHRIST LATTER DAY<br>SAINT EGBEDA IDIMU ABULE<br>ODU                                                                                     | NIL | YES               |                                | IN-USE | 1 FLOOR                     | NO SIGN OF<br>DISTRESS |
| 19 | JESUS PEOPLE CHAPEL<br>INTERNATIONAL ALONG<br>EGBEDA IDIMU                                                                                     | NIL | YES               |                                | IN-USE | 3<br>FLOORS,<br>3<br>FLOORS | NO SIGN OF<br>DISTRESS |
| 20 | JESUS THE WAY<br>EVANGELICAL MINISTRY<br>JESUS THE WAY<br>EVANGELICAL<br>MINISTRY AT 3<br>TEMILOLUWA STREET,<br>SEWAGE, GOWON<br>ESTATE EGBEDA | NIL | YES               | AND THE ANY MANDELICAL MINISTR | IN-USE | 1 FLOOR                     | NO SIGN OF<br>DISTRESS |
| 21 | LIFE TRANSFORMATION<br>PENTECOSTAL OKUNOLA<br>ROAD                                                                                             | NIL | YES               |                                | IN-USE | 1 FLOOR                     | NO SIGN OF<br>DISTRESS |
| 22 | LION OF JUDAH POWERLINE<br>ROAD, OKUNOLA                                                                                                       | NIL | YES               |                                | IN-USE | 2 FLOOR                     | NO SIGN OF<br>DISTRESS |
| 23 | LORD CHOSEN YABA STREET,<br>OFF FEDERAL ROAD, ISHERI                                                                                           | NIL | YES               |                                | IN-USE | 1 FLOOR                     | NO SIGN OF<br>DISTRESS |