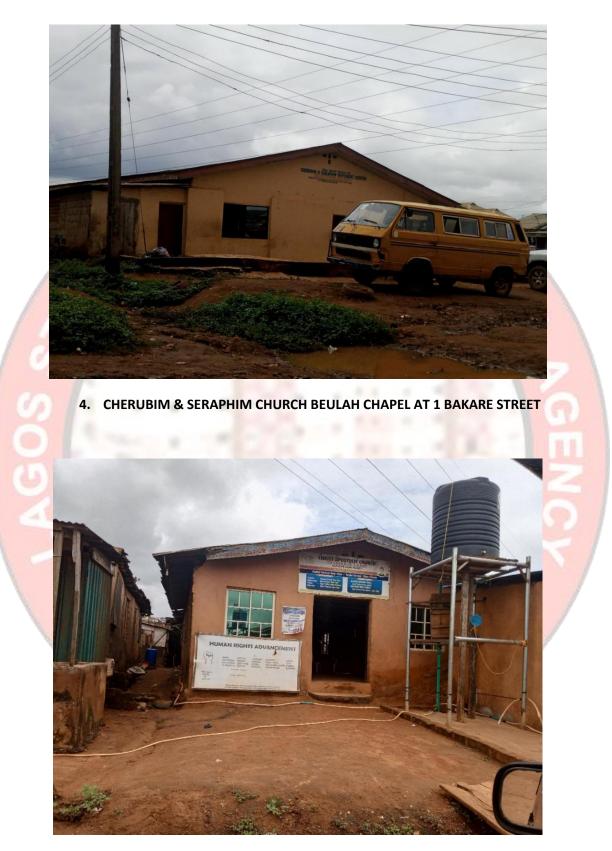

|     | 4.0 COMP                                                                                         | PEDIUM OF (        | CHURCHES                                     | IN MOSAN OKUN | OLA DIST | RICTS                   |                        |
|-----|--------------------------------------------------------------------------------------------------|--------------------|----------------------------------------------|---------------|----------|-------------------------|------------------------|
| s/N | NAME/ADDRESS                                                                                     | APPROVAL<br>STATUS | PURPOSEFULL<br>Y BUILT<br>CHURCH<br>FACILITY | PICTURES      | STATUS   | NUMBE<br>R OF<br>FLOORS | REMARK                 |
|     | APOSTOLIC CHRISTIAN<br>CHURCH MISSION AT 16<br>BLESS JAH STREET                                  | NIL                | YES                                          |               | IN-USE   | 2<br>FLOORS             | NO SIGN OF<br>DISTRESS |
| 2   | ASSEMBLIES OF GOD<br>CHURCH AT 18 BAKARE<br>STREET                                               | NIL                | YES                                          |               | IN-USE   | 1 FLOOR                 | NO SIGN OF<br>DISTRESS |
| 3   | CHERUBIM AND SERAPHIM<br>AYO NI O AT 70 EGBEDA<br>IDIMU ROAD, ORELOPE BUS<br>STOP                | NIL                | YES                                          |               | IN-USE   | 1<br>FLOORS             | NO SIGN OF<br>DISTRESS |
| 4   | CHERUBIM & SERAPHIM<br>CHURCH BEULAH CHAPEL 1<br>BAKARE STREET                                   | NIL                | YES                                          |               | IN-USE   | 2<br>FLOORS             | NO SIGN OF<br>DISTRESS |
| 5   | CHRIST APOSTOLIC<br>CHURCH GLORIOUS<br>LAND PARISH (ALASEPE<br>SANCTUARY) 26<br>BAKARE STREET    | NIL                | YES                                          |               |          | 1 FLOOR                 | NO SIGN OF<br>DISTRESS |
| 6   | CELESTIAL CHURCH OF<br>CHRIST DIVINE MODEL<br>INTERVENTION PARISH<br>ABULE ODU TOMMY<br>WILLIAMS | NIL                | YES                                          |               | IN-USE   | 2<br>FLOORS             | NO SIGN OF<br>DISTRESS |
| 7   | CHRIST HOLINESS GOSPEL<br>ASSEMBLY ABULE ODU                                                     | NIL                | YES                                          |               | IN-USE   | 1 FLOOR                 | NO SIGN OF<br>DISTRESS |
| 8   | CHRIST WORLD GOSPEL<br>MINISTRY 8/10 BAKARE<br>STREET, ABULE ODU                                 | NIL                | YES                                          |               | IN-USE   | 1 FLOOR                 | NO SIGN OF<br>DISTRESS |