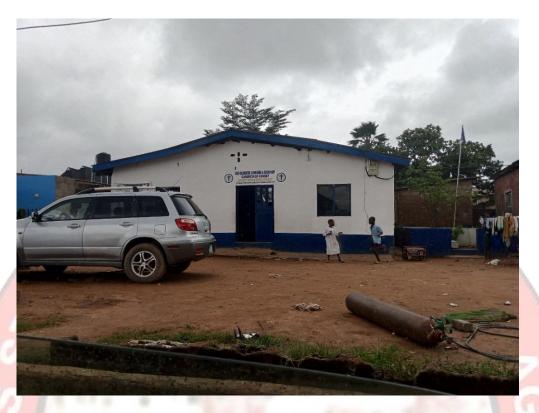

|     | 4.0 COMP                                                                                         | PEDIUM OF (        | CHURCHES                                     | IN MOSAN OKUN | OLA DIST | RICTS                   |                        |
|-----|--------------------------------------------------------------------------------------------------|--------------------|----------------------------------------------|---------------|----------|-------------------------|------------------------|
| s/N | NAME/ADDRESS                                                                                     | APPROVAL<br>STATUS | PURPOSEFULL<br>Y BUILT<br>CHURCH<br>FACILITY | PICTURES      | STATUS   | NUMBE<br>R OF<br>FLOORS | REMARK                 |
|     | APOSTOLIC CHRISTIAN<br>CHURCH MISSION AT 16<br>BLESS JAH STREET                                  | NIL                | YES                                          |               | IN-USE   | 2<br>FLOORS             | NO SIGN OF<br>DISTRESS |
| 2   | ASSEMBLIES OF GOD<br>CHURCH AT 18 BAKARE<br>STREET                                               | NIL                | YES                                          |               | IN-USE   | 1 FLOOR                 | NO SIGN OF<br>DISTRESS |
| 3   | CHERUBIM AND SERAPHIM<br>AYO NI O AT 70 EGBEDA<br>IDIMU ROAD, ORELOPE BUS<br>STOP                | NIL                | YES                                          |               | IN-USE   | 1<br>FLOORS             | NO SIGN OF<br>DISTRESS |
| 4   | CHERUBIM & SERAPHIM<br>CHURCH BEULAH CHAPEL 1<br>BAKARE STREET                                   | NIL                | YES                                          |               | IN-USE   | 2<br>FLOORS             | NO SIGN OF<br>DISTRESS |
| 5   | CHRIST APOSTOLIC<br>CHURCH GLORIOUS<br>LAND PARISH (ALASEPE<br>SANCTUARY) 26<br>BAKARE STREET    | NIL                | YES                                          |               |          | 1 FLOOR                 | NO SIGN OF<br>DISTRESS |
| 6   | CELESTIAL CHURCH OF<br>CHRIST DIVINE MODEL<br>INTERVENTION PARISH<br>ABULE ODU TOMMY<br>WILLIAMS | NIL                | YES                                          |               | IN-USE   | 2<br>FLOORS             | NO SIGN OF<br>DISTRESS |
| 7   | CHRIST HOLINESS GOSPEL<br>ASSEMBLY ABULE ODU                                                     | NIL                | YES                                          |               | IN-USE   | 1 FLOOR                 | NO SIGN OF<br>DISTRESS |
| 8   | CHRIST WORLD GOSPEL<br>MINISTRY 8/10 BAKARE<br>STREET, ABULE ODU                                 | NIL                | YES                                          |               | IN-USE   | 1 FLOOR                 | NO SIGN OF<br>DISTRESS |