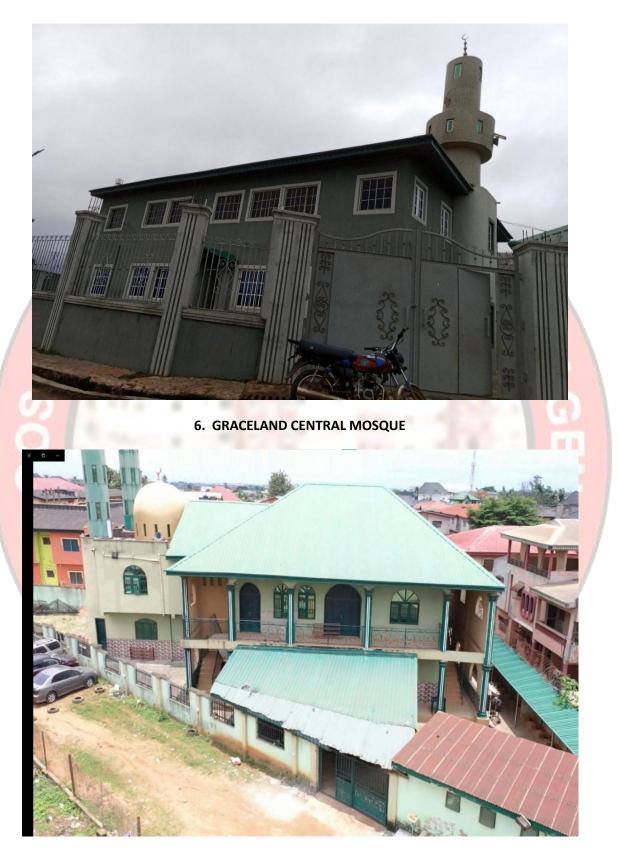

CENTRAL MOSQUE AT THE<br>CORNERPIECE OF<br>KUNLADE STREET AND<br>ADEBOMI OGUNLOLU<br>STREET | NIL | YES | IN-USE | 1 FLOOR     | NO SIGN OF<br>DISTRESS |
| 14 | MOSAN CENTRAL MOSQUE<br>ALONG BAALE STREET,<br>MOSAN                                        | NIL | YES | IN-USE | 2<br>FLOORS | NO SIGN OF<br>DISTRESS |



1. Akinogun Mosque



#### 3. ABESAN ESTATE CENTRAL MOSQUE

This is the largest Mosque captured during the exercise, it is a 3 floor purposely built mosque, that can accommodate over a thousand worshipers, with a dedicated school building that is also 3 floors. It lacks adequate vehicular parking facility.



4. AMOSU CETRAL MOSQUE AT THE CORNERPIECE OF ADEBOMI OGUNLOLU AND FOURSQUARE STREET



5. CENTRAL MOSQUE AT THE CORNERPIECE OF KUNLADE STREET AND ADEBOMI OGUNLOLU STREET



7. ANSAR UD DEEN SOCIETY MOSQUE (IPAJA) AT GATE BUS STOP



9. ASH SHABAB ISLAMIC FOUNDATION CENTRAL MOSQUE AT 1 OLOWU STREET, POWERLINE BUS STOP, ISHERI LASU ROAD, ISHERI OLOFIN



10. GASALI MOSHOOD ISLAMIC FOUNDATION CENTRAL MOSQUE AT 6 LASU IBA ROAD, IDIMU/ISHERI ROUND ABOUT EGBE IDIMU LCDA IDIMU ALIMOSHO, LAGOS



11. DIAMOND ESTATE MOSQUE OFF LASU IGANDO ROAD



12. ABULE ONILU CENTRAL MOSQUE AT 45 ARIYIBI STREET HOTEL BUS STOP, IGANDO



13. ALHAJA BILIKISU GIDADO CENTRAL MOSQUE



1. APOSTOLIC CHRISTIAN CHURCH MISSION AT 16 BLESS JAH STREET



3. CHERUBIM AND SERAPHIM AYO NI O AT 70 EGBEDA IDIMU ROAD, ORELOPE BUS STOP



5. CHRIST APOSTOLIC CHURCH GLORIOUS LAND PARISH (ALASEPE SANCTUARY) AT 26 BAKARE STREET



6. CELESTIAL CHURCH OF CHRIST DIVINE MODEL INTERVENTION PARISH ABULE O