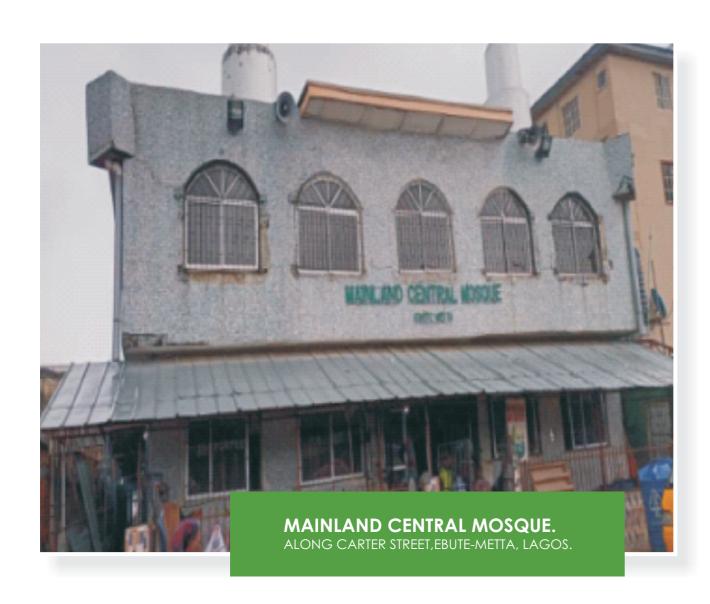

| NO FLOORS         | APPROVAL STATUS    | PURPOSE OF BUILDIN | G             |                   |
|-------------------|--------------------|--------------------|---------------|-------------------|
| 3 FLOORS          | APPROVED           | MOSQUE             |               |                   |
|                   | eratus of humbing  |                    | TVDE OF USE   |                   |
| PARKING PROVISION | STATUS OF BUILDING | CONFORMITY STATUS  | TYPE OF USE   | STRUCTURAL STATUS |
| INADEQUATE        | GOOD               | NON CONFORMING     | PURPOSE BUILT | non distressed    |