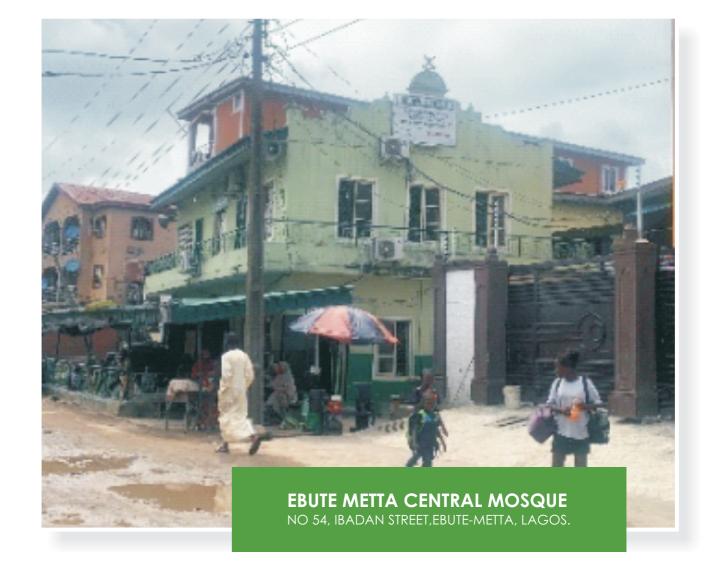

| NO FLOORS         | APPROVAL STATUS    | PURPOSE OF BUILDIN | G             |                   |
|-------------------|--------------------|--------------------|---------------|-------------------|
| 2 FLOORS          | NOT APPROVED       | MOSQUE             |               |                   |
| PARKING PROVISION | STATUS OF BUILDING | CONFORMITY STATUS  | TYPE OF USE   | STRUCTURAL STATUS |
| INADEQUATE        | GOOD               | NON CONFORMING     | PURPOSE BUILT | non distressed    |