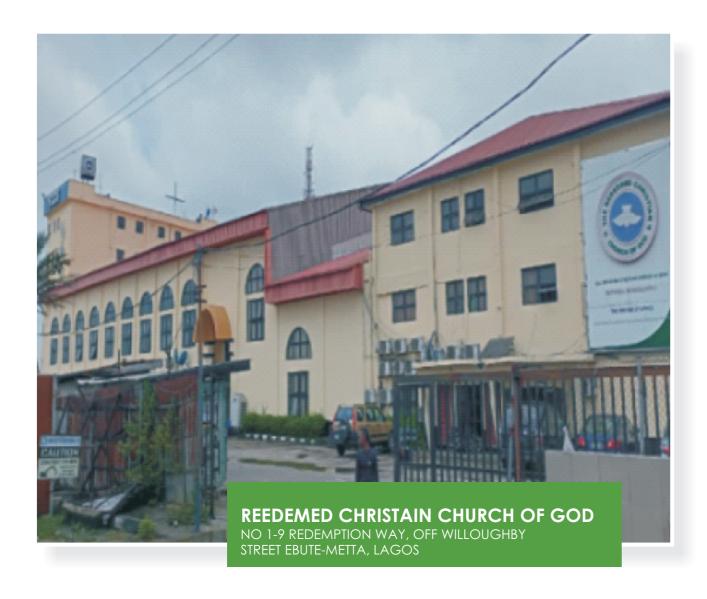

| NO FLOORS         | APPROVAL STATUS    | PURPOSE OF BUILDIN | G             |                   |
|-------------------|--------------------|--------------------|---------------|-------------------|
| 3 FLOORS          | APPROVED           | CHURCH             |               |                   |
| PARKING PROVISION | STATUS OF BUILDING | CONFORMITY STATUS  | TYPE OF USE   | STRUCTURAL STATUS |
| INADEQUATE        | GOOD               | NON CONFORMING     | PURPOSE BUILT | non distressed    |