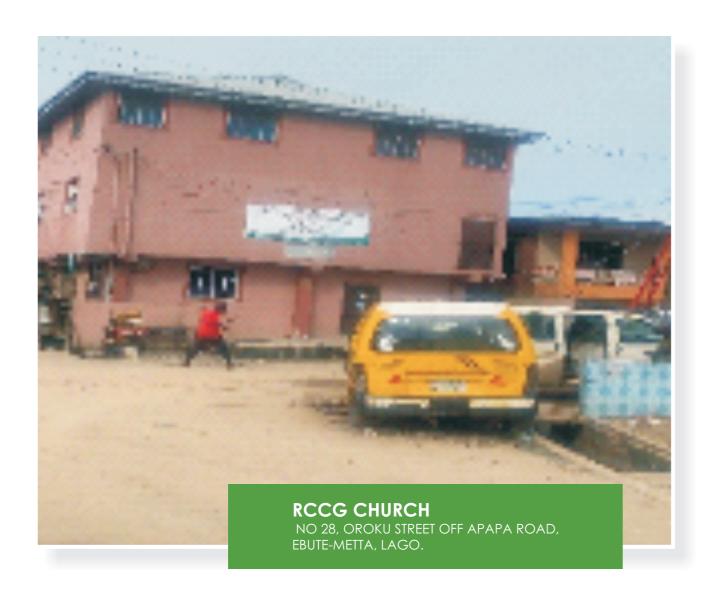

| NO FLOORS         | APPROVAL STATUS    | LOKLOZE OL BOILDIN | G             |                   |
|-------------------|--------------------|--------------------|---------------|-------------------|
| 3 FLOORS          | APPROVED           | CHURCH             |               |                   |
| PARKING PROVISION | STATUS OF BUILDING | CONFORMITY STATUS  | TYPE OF USE   | STRUCTURAL STATUS |
| TARRINGTROVISION  | STATUS OF BUILDING | CONTORMITT STATUS  | 1112 01 032   | STRUCTURAL STATUS |
| INADEQUATE        | GOOD               | NON CONFORMING     | PURPOSE BUILT | non distressed    |