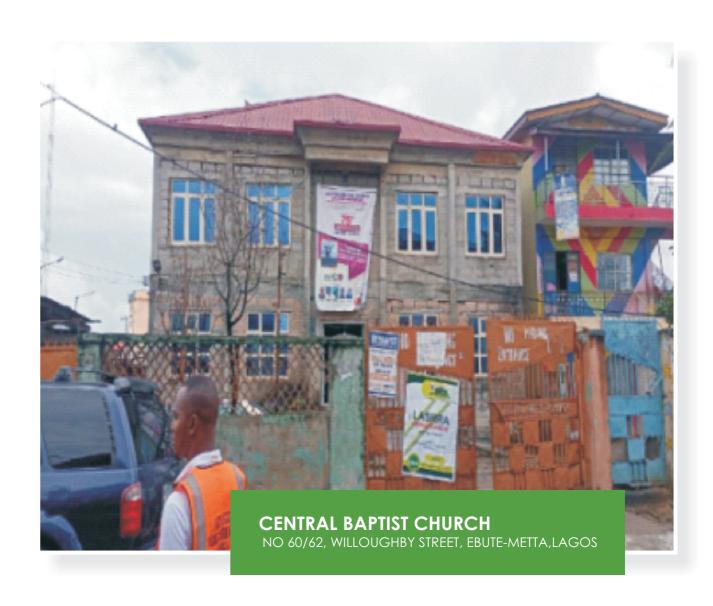

| NO FLOORS         | APPROVAL STATUS    | PURPOSE OF BUILDING |            |                     |
|-------------------|--------------------|---------------------|------------|---------------------|
| 2 FLOORS          | NOT APPROVED       | CHURCH              |            |                     |
| PARKING PROVISION | STATUS OF BUILDING | CONFORMITY STATUS   | TYPE OF US | E STRUCTURAL STATUS |
| INADEQUATE        | GOOD               | NON CONFORMING      | PURPOSE BU | ilt non distressed  |