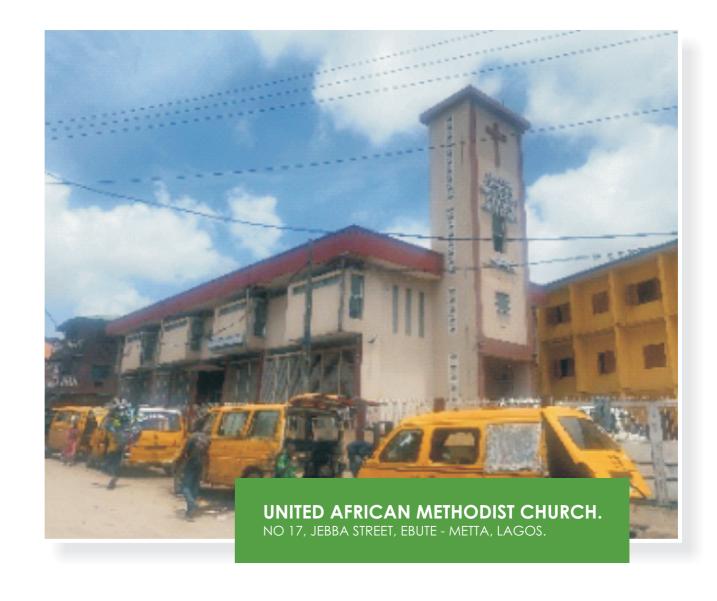

MITY STATUS | 2 FLOORS APPROVED CHURCH  RKING PROVISION STATUS OF BUILDING CONFORMITY STATUS TYPE OF | 2 FLOORS APPROVED CHURCH  RKING PROVISION STATUS OF BUILDING CONFORMITY STATUS TYPE OF USE |

| NO FLOORS         | APPROVAL STATUS    | PURPOSE OF BUILDIN | G         |                      |
|-------------------|--------------------|--------------------|-----------|----------------------|
| 3 FLOORS          | APPROVED           | CHURCH             |           |                      |
| <u>'</u>          |                    |                    |           |                      |
| PARKING PROVISION | STATUS OF BUILDING | CONFORMITY STATUS  | TYPE OF U | SE STRUCTURAL STATUS |
| INADEQUATE        | GOOD               | NON CONFORMING     | PURPOSE B | uilt non distressed  |











| NO FLOORS         | APPROVAL STATUS             | PURPOSE OF BUILDIN                                          | G                                                                                    |                                                                                                 |
|-------------------|-----------------------------|-------------------------------------------------------------|--------------------------------------------------------------------------------------|-------------------------------------------------------------------------------------------------|
| 2 FLOORS          | NOT APPROVED                | CHURCH                                                      |                                                                                      |