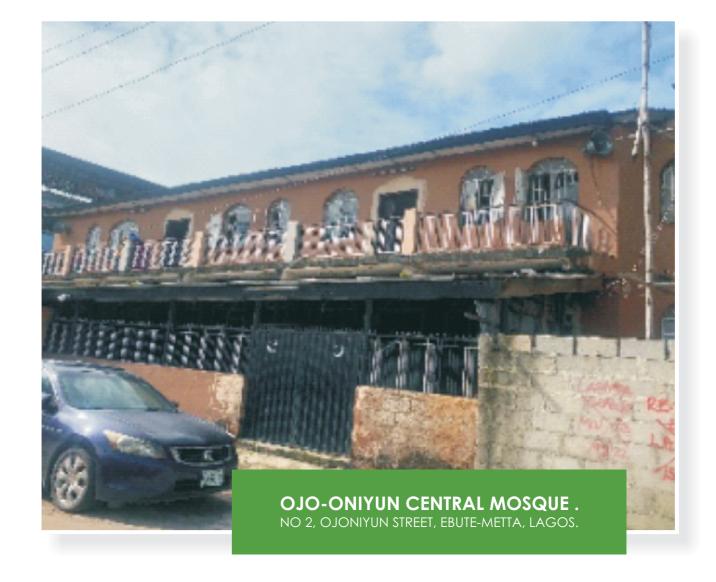

| NO FLOORS         | APPROVAL STATUS    | PURPOSE OF BUILDIN | G             |                   |
|-------------------|--------------------|--------------------|---------------|-------------------|
| 3 FLOORS          | APPROVED           | MOSQUE             |               |                   |
|                   | eratus of humbing  |                    | TVDE OF USE   |                   |
| PARKING PROVISION | STATUS OF BUILDING | CONFORMITY STATUS  | TYPE OF USE   | STRUCTURAL STATUS |
| INADEQUATE        | GOOD               | NON CONFORMING     | PURPOSE BUILT | non distressed    |