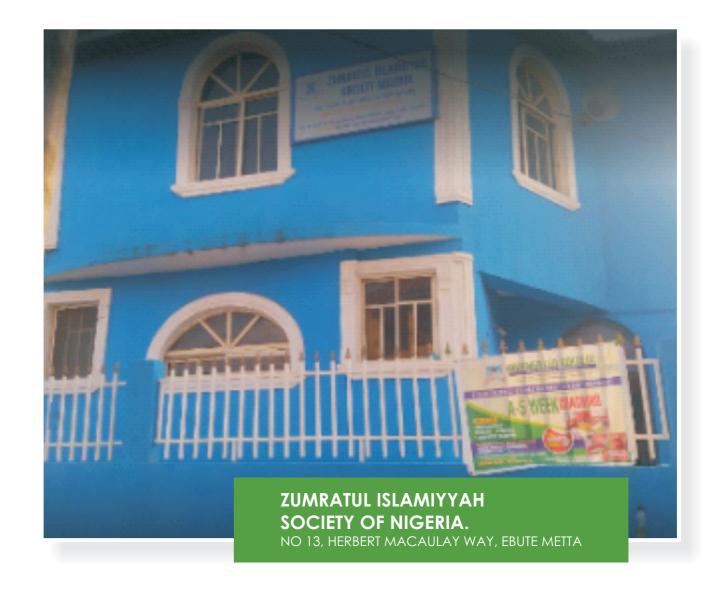

| NO FLOORS         | APPROVAL STATUS    | PURPOSE OF BUILDING | G         |
|-------------------|--------------------|---------------------|-----------|
| 2 FLOORS          | APPROVED           | MOSQUE              |           |
|                   |                    | <u>'</u>            |           |
| PARKING PROVISION | STATUS OF BUILDING | CONFORMITY STATUS   | TYPE OF U |
|                   |                    |                     |           |