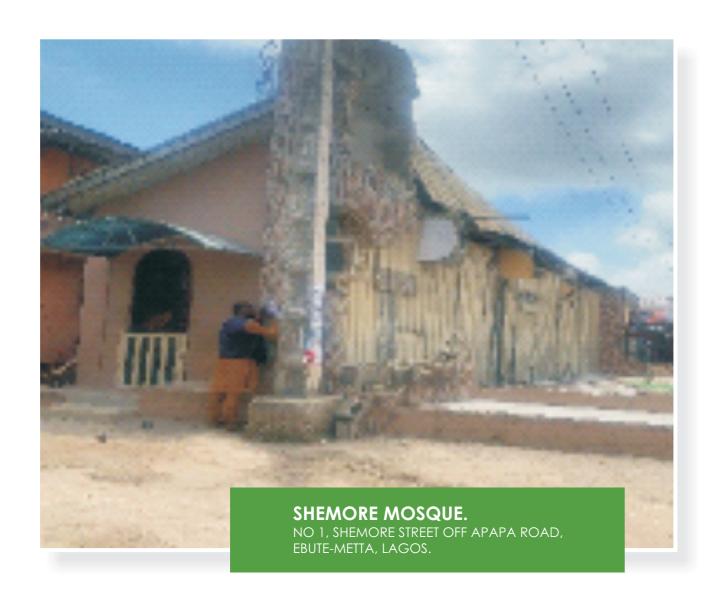

| 1 FLOOR           | NOT APPROVED       | MOSQUE            |               |                   |
|-------------------|--------------------|-------------------|---------------|-------------------|
| PARKING PROVISION | STATUS OF BUILDING | CONFORMITY STATUS | TYPE OF USE   | STRUCTURAL STATUS |
| INADEQUATE        | GOOD               | NON CONFORMING    | PURPOSE BUILT | non distressed    |