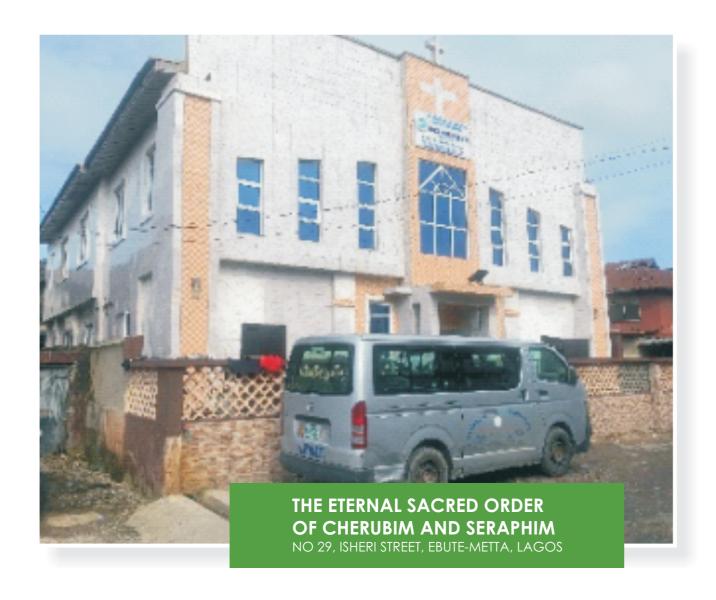

| NO FLOORS         | APPROVAL STATUS    | PURPOSE OF BUILDIN | G             |                   |
|-------------------|--------------------|--------------------|---------------|-------------------|
| 2 FLOORS          | APPROVED           | CHURCH             |               |                   |
| PARKING PROVISION | STATUS OF BUILDING | CONFORMITY STATUS  | TYPE OF USE   | STRUCTURAL STATUS |
| INADEQUATE        | GOOD               | NON CONFORMING     | PURPOSE BUILT | non distressed    |