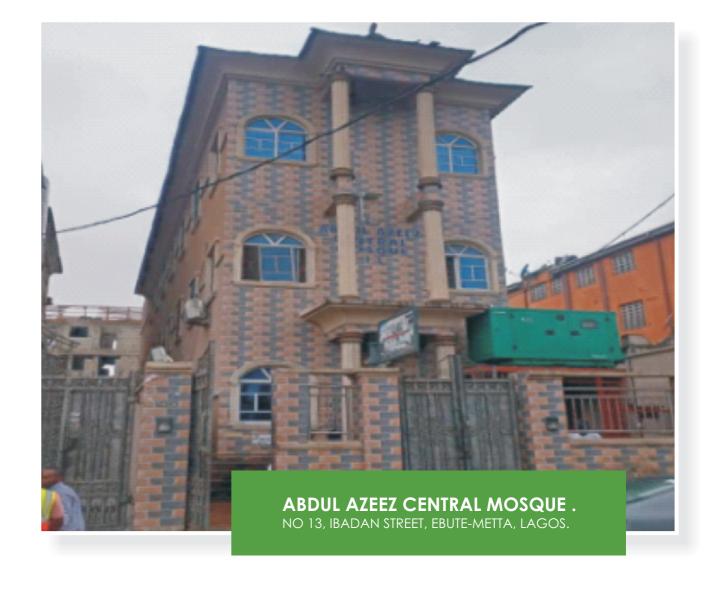

| NO FLOORS         | APPROVAL STATUS    | PURPOSE OF BUILDIN | G             |                   |
|-------------------|--------------------|--------------------|---------------|-------------------|
| 3 FLOORS          | APPROVED           | MOSQUE             |               |                   |
|                   | eratus of humbing  |                    | TVDE OF USE   |                   |
| PARKING PROVISION | STATUS OF BUILDING | CONFORMITY STATUS  | TYPE OF USE   | STRUCTURAL STATUS |
| INADEQUATE        | GOOD               | NON CONFORMING     | PURPOSE BUILT | non distressed    |