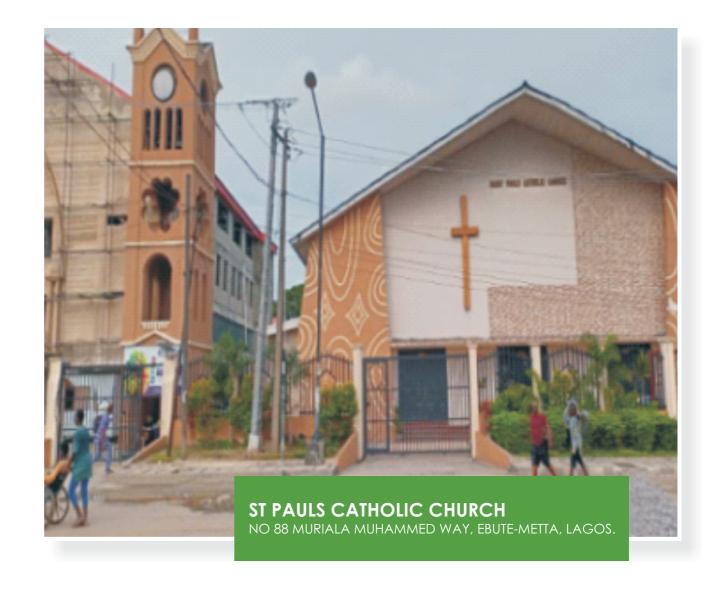

| NO FLOORS         | APPROVAL STATUS    | PURPOSE OF BUILDIN | G             |                   |
|-------------------|--------------------|--------------------|---------------|-------------------|
| 1 FLOOR           | APPROVED           | CHURCH             |               |                   |
| ·                 |                    | <u>'</u>           |               |                   |
| PARKING PROVISION | STATUS OF BUILDING | CONFORMITY STATUS  | TYPE OF USE   | STRUCTURAL STATUS |
| INADEQUATE        | GOOD               | NON CONFORMING     | PURPOSE BUILT | non distressed    |