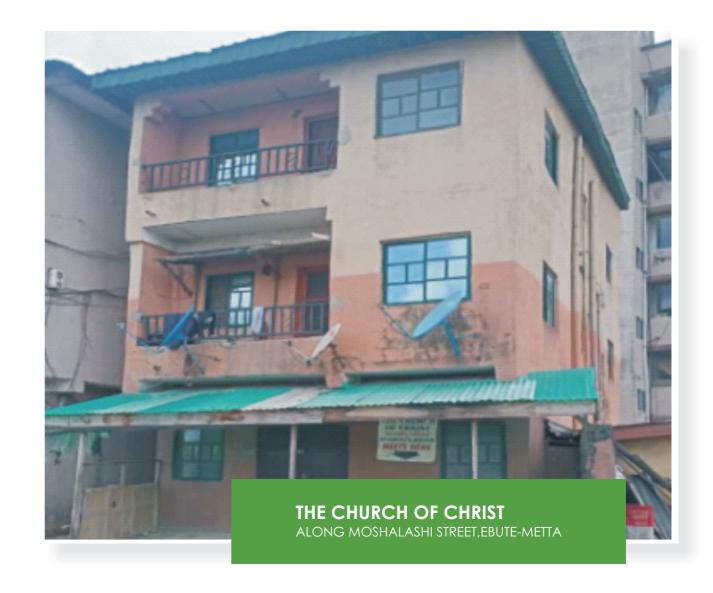

| NO FLOORS         | APPROVAL STATUS    | PURPOSE OF BUILDIN | G             |                   |
|-------------------|--------------------|--------------------|---------------|-------------------|
| 3 FLOORS          | APPROVED           | CHURCH             |               |                   |
| PARKING PROVISION | STATUS OF BUILDING | CONFORMITY STATUS  | TYPE OF USE   | STRUCTURAL STATUS |
| INADEQUATE        | GOOD               | NON CONFORMING     | PURPOSE BUILT | non distressed    |