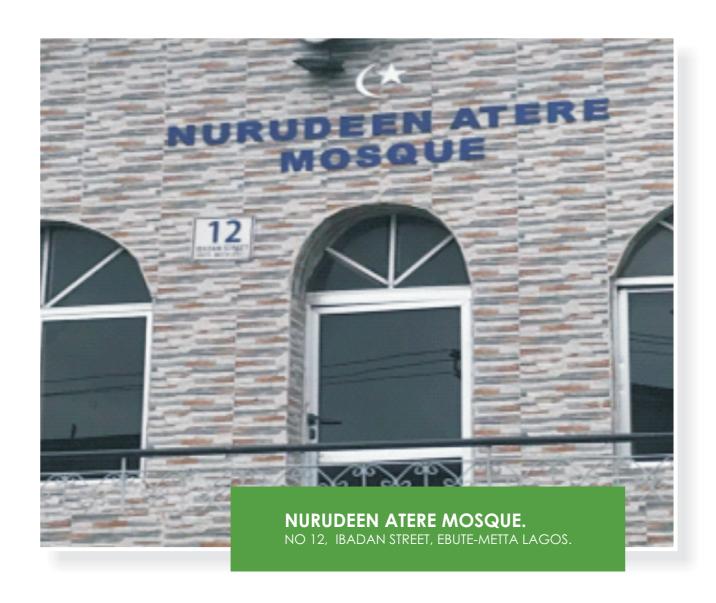

| NO FLOORS         | APPROVAL STATUS    | PURPOSE OF BUILDING | G         |
|-------------------|--------------------|---------------------|-----------|
| 2 FLOORS          | APPROVED           | MOSQUE              |           |
|                   |                    | <u>'</u>            |           |
| PARKING PROVISION | STATUS OF BUILDING | CONFORMITY STATUS   | TYPE OF U |
|                   |                    |                     |           |