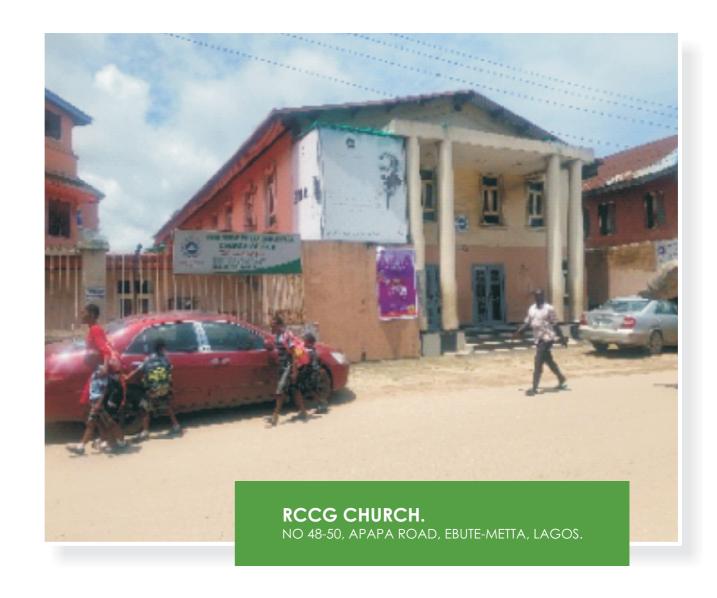

#### SATELLITE MAP VIEW OF MAINLAND DISTRICT.

| NO FLOORS         | APPROVAL STATUS    | PURPOSE OF BUILDIN | G             |                   |
|-------------------|--------------------|--------------------|---------------|-------------------|
| 3 FLOORS          | APPROVED           | CHURCH             |               |                   |
| PARKING PROVISION | STATUS OF BUILDING | CONFORMITY STATUS  | TYPE OF USE   | STRUCTURAL STATUS |
| ADEQUATE          | GOOD               | NON CONFORMING     | PURPOSE BUILT | non distressed    |