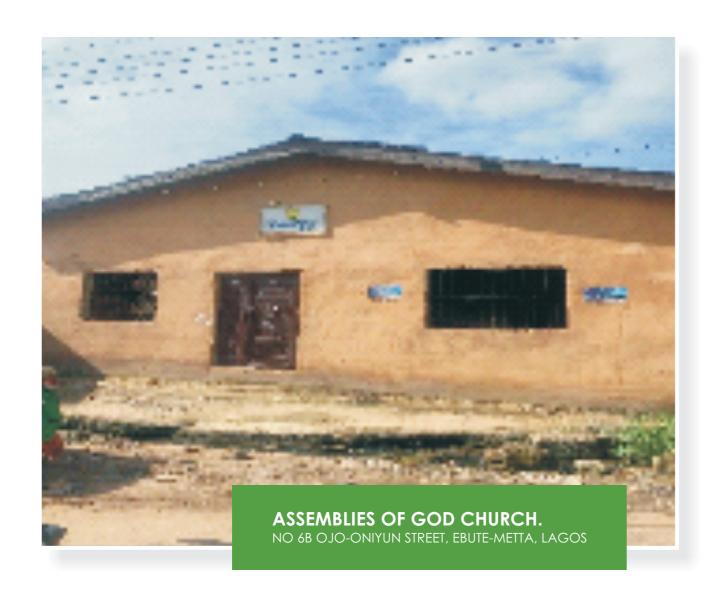

| NO FLOORS         | APPROVAL STATUS    | PURPOSE OF BUILDIN | G             |                   |
|-------------------|--------------------|--------------------|---------------|-------------------|
| 2 FLOORS          | NOT APPROVED       | MOSQUE             |               |                   |
| PARKING PROVISION | STATUS OF BUILDING | CONFORMITY STATUS  | TYPE OF USE   | STRUCTURAL STATUS |
| INADEQUATE        | GOOD               | NON CONFORMING     | PURPOSE BUILT | non distressed    |