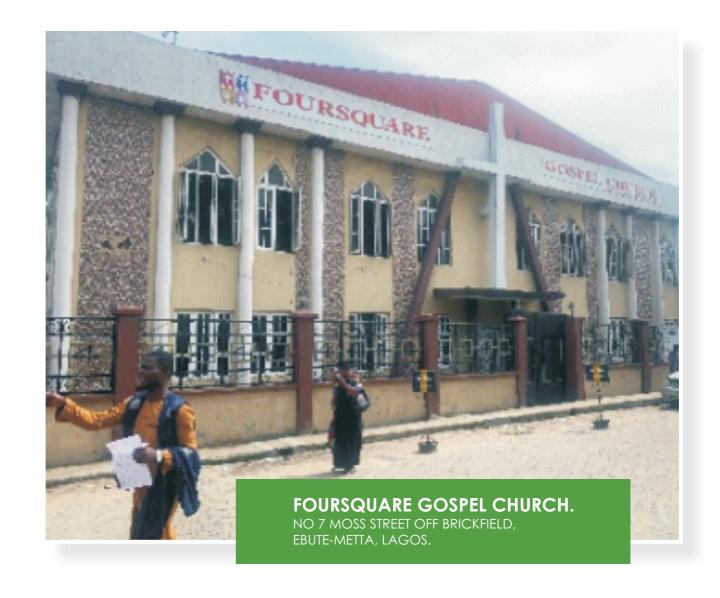

#### SATELLITE MAP VIEW OF MAINLAND DISTRICT.

| NO FLOORS         | APPROVAL STATUS    | PURPOSE OF BUILDIN | G             |                   |
|-------------------|--------------------|--------------------|---------------|-------------------|
| 3 FLOORS          | APPROVED           | CHURCH             |               |                   |
| PARKING PROVISION | STATUS OF BUILDING | CONFORMITY STATUS  | TYPE OF USE   | STRUCTURAL STATUS |
| ADEQUATE          | GOOD               | NON CONFORMING     | PURPOSE BUILT | non distressed    |