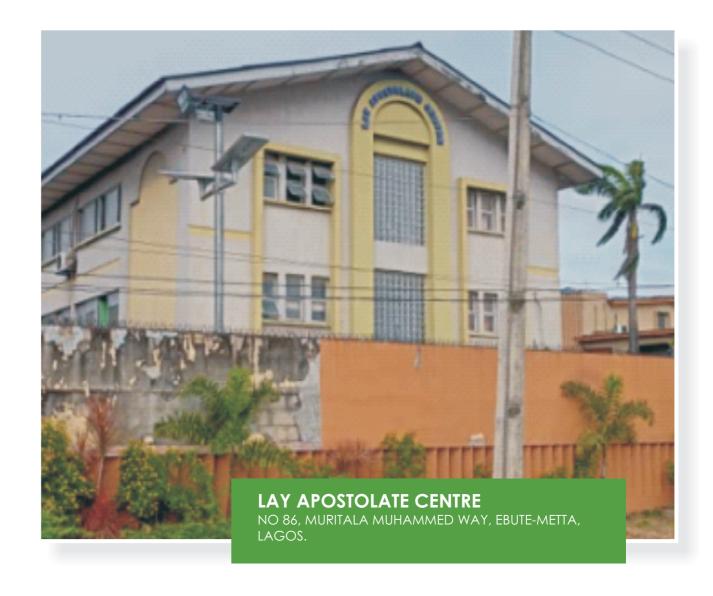

| NO FLOORS         | APPROVAL STATUS    | PURPOSE OF BUILDIN | G             |                   |
|-------------------|--------------------|--------------------|---------------|-------------------|
| 2 FLOORS          | APPROVED           | CHURCH             |               |                   |
| PARKING PROVISION | STATUS OF BUILDING | CONFORMITY STATUS  | TYPE OF USE   | STRUCTURAL STATUS |
| NO PROVISION      | GOOD               | NON CONFORMING     | PURPOSE BUILT | non distressed    |