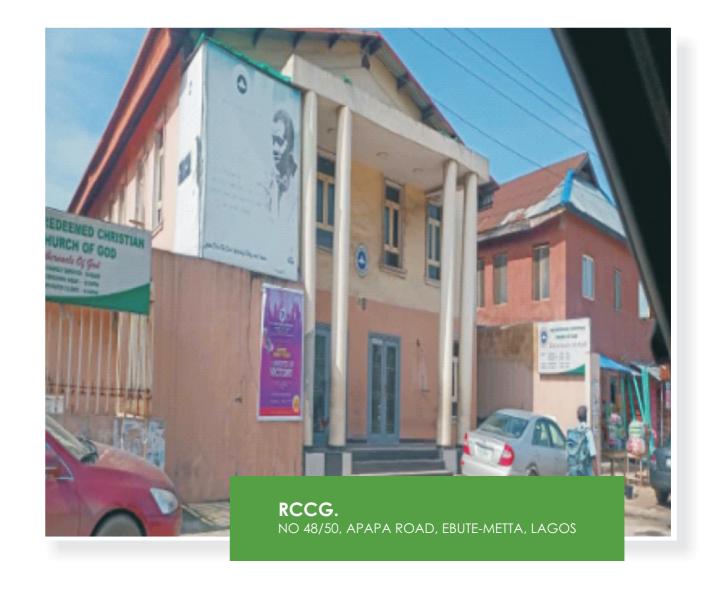

#### SATELLITE MAP VIEW OF MAINLAND DISTRICT.

| NO FLOORS         | APPROVAL STATUS    | PURPOSE OF BUILDIN | G             |                   |
|-------------------|--------------------|--------------------|---------------|-------------------|
| 3 FLOORS          | APPROVED           | CHURCH             |               |                   |
| PARKING PROVISION | STATUS OF BUILDING | CONFORMITY STATUS  | TYPE OF USE   | STRUCTURAL STATUS |
| ADEQUATE          | GOOD               | NON CONFORMING     | PURPOSE BUILT | non distressed    |