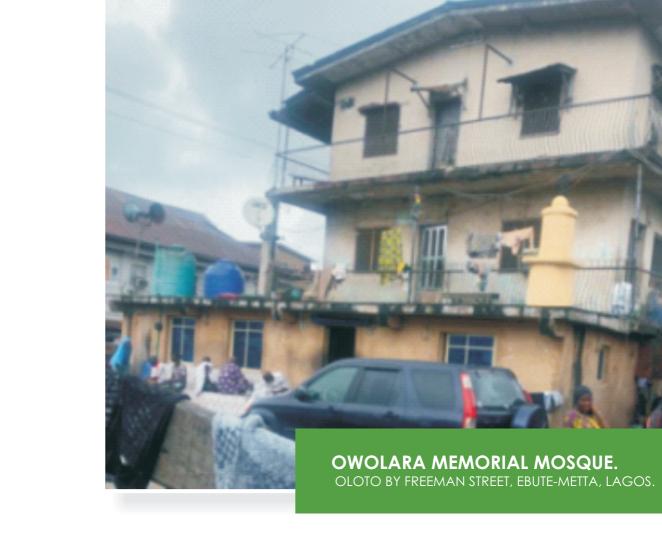

| NO FLOORS         | APPROVAL STATUS    | PURPOSE OF BUILDIN | G             |                   |
|-------------------|--------------------|--------------------|---------------|-------------------|
| 2 FLOORS          | NOT APPROVED       | MOSQUE             |               |                   |
| PARKING PROVISION | STATUS OF BUILDING | CONFORMITY STATUS  | TYPE OF USE   | STRUCTURAL STATUS |
| INADEQUATE        | GOOD               | NON CONFORMING     | PURPOSE BUILT | non distressed    |