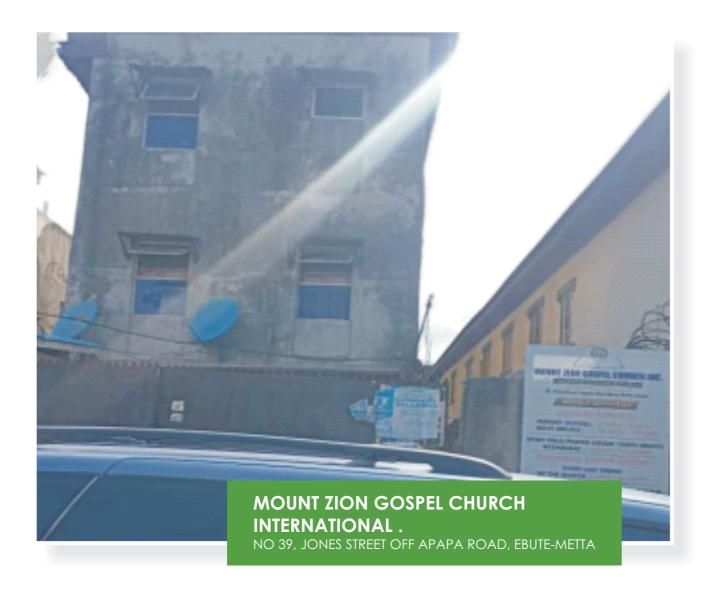

| NO FLOORS         | APPROVAL STATUS    | PURPOSE OF BUILDIN | G             |                   |
|-------------------|--------------------|--------------------|---------------|-------------------|
| 2 FLOORS          | NOT APPROVED       | MOSQUE             |               |                   |
| PARKING PROVISION | STATUS OF BUILDING | CONFORMITY STATUS  | TYPE OF USE   | STRUCTURAL STATUS |
| INADEQUATE        | GOOD               | NON CONFORMING     | PURPOSE BUILT | non distressed    |