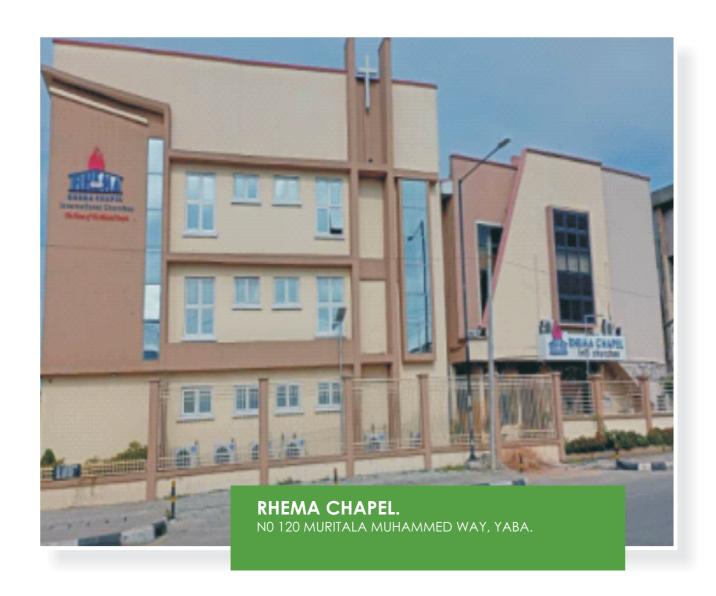

| NO FLOORS         | APPROVAL STATUS    | PURPOSE OF BUILDIN | G         |                      |
|-------------------|--------------------|--------------------|-----------|----------------------|
| 3 FLOORS          | APPROVED           | CHURCH             |           |                      |
| <u>'</u>          |                    |                    |           |                      |
| PARKING PROVISION | STATUS OF BUILDING | CONFORMITY STATUS  | TYPE OF U | SE STRUCTURAL STATUS |
| INADEQUATE        | GOOD               | NON CONFORMING     | PURPOSE B | uilt non distressed  |