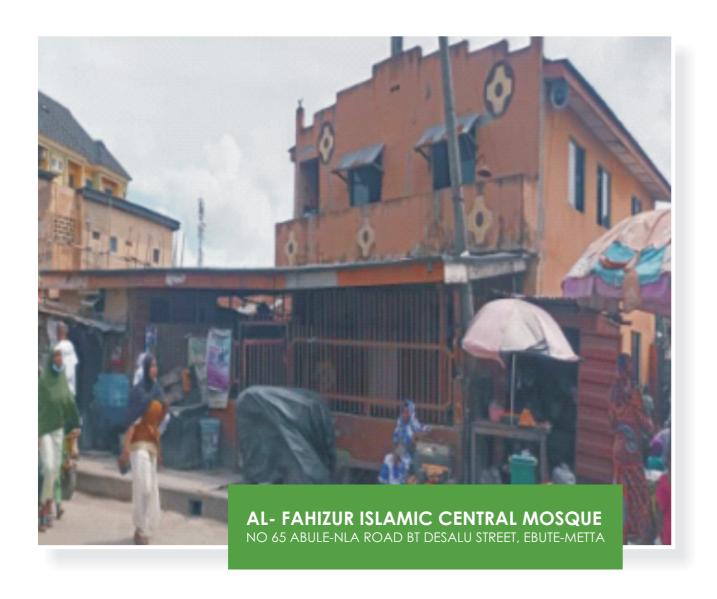

| NO FLOORS         | APPROVAL STATUS    | PURPOSE OF BUILDIN | G             |                   |
|-------------------|--------------------|--------------------|---------------|-------------------|
| 3 FLOORS          | APPROVED           | MOSQUE             |               |                   |
|                   | eratus of humbing  |                    | TVDE OF USE   |                   |
| PARKING PROVISION | STATUS OF BUILDING | CONFORMITY STATUS  | TYPE OF USE   | STRUCTURAL STATUS |
| INADEQUATE        | GOOD               | NON CONFORMING     | PURPOSE BUILT | non distressed    |