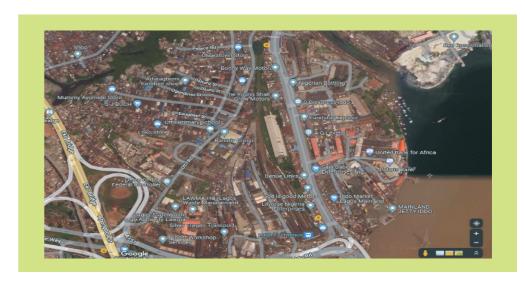

#### SATELLITE MAP VIEW OF MAINLAND DISTRICT.

| NO FLOORS         | APPROVAL STATUS    | PURPOSE OF BUILDIN | G             |                   |
|-------------------|--------------------|--------------------|---------------|-------------------|
| 3 FLOORS          | APPROVED           | CHURCH             |               |                   |
| PARKING PROVISION | STATUS OF BUILDING | CONFORMITY STATUS  | TYPE OF USE   | STRUCTURAL STATUS |
| ADEQUATE          | GOOD               | NON CONFORMING     | PURPOSE BUILT | non distressed    |