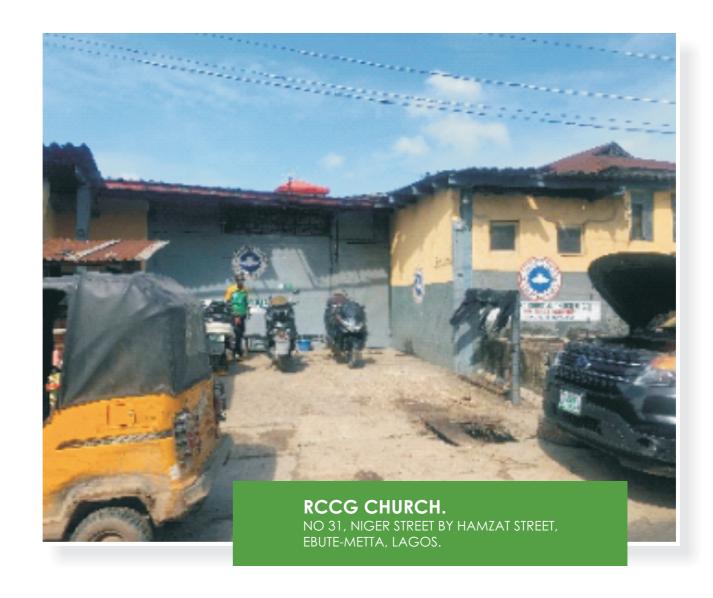

LAGOS STATE GOVERNMENT.

| NO FLOORS         | APPROVAL STATUS    | PURPOSE OF BUILDIN | G             |                   |
|-------------------|--------------------|--------------------|---------------|-------------------|
| 2 FLOORS          | NOT APPROVED       | CHURCH             |               |                   |
| PARKING PROVISION | STATUS OF BUILDING | CONFORMITY STATUS  | TYPE OF USE   | STRUCTURAL STATUS |
| INADEQUATE        | GOOD               | NON CONFORMING     | PURPOSE BUILT | non distressed    |