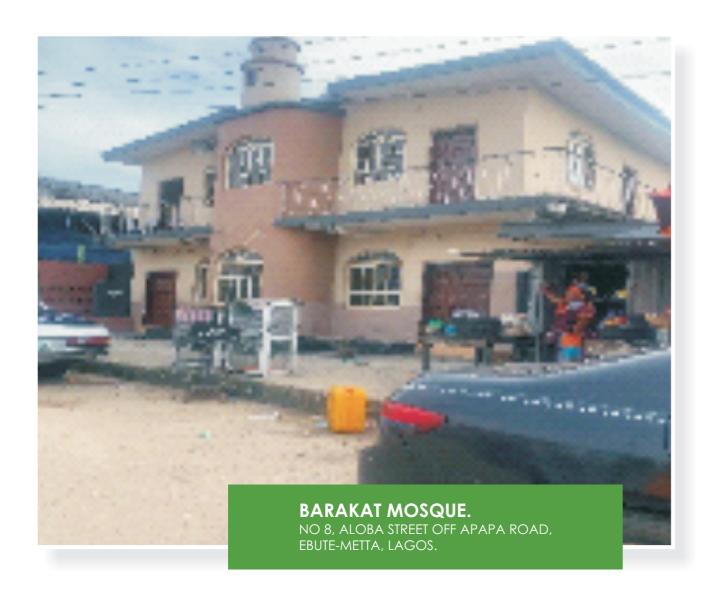

ETTA, LAGOS. | RICKFIELD STREET, |

| NO FLOORS         | APPROVAL STATUS    | PURPOSE OF BUILDING | G    |
|-------------------|--------------------|---------------------|------|
| 3 FLOORS          | NOT APPROVED       | CHURCH              |      |
|                   |                    |                     |      |
| PARKING PROVISION | STATUS OF BUILDING | CONFORMITY STATUS   | TYPE |

| 1 FLOOR           | NOT APPROVED       | MOSQUE            |               |                   |
|-------------------|--------------------|-------------------|---------------|-------------------|
| PARKING PROVISION | STATUS OF BUILDING | CONFORMITY STATUS | TYPE OF USE   | STRUCTURAL STATUS |
| INADEQUATE        | GOOD               | NON CONFORMING    | PURPOSE BUILT | non distressed    |











| NO FLOOR2         | APPROVAL STATUS    | PURPOSE OF BUILDIN | G            |                   |
|-------------------|--------------------|--------------------|--------------|-------------------|
| 2 FLOORS          | APPROVED           | MOSQUE             |              |                   |
| PARKING PROVISION | STATUS OF BUILDING | CONFORMITY STATUS  | TYPE OF USE  | STRUCTURAL STATUS |
| PARKING PROVISION | STATUS OF BUILDING | CONFORMITY STATUS  | ITPE OF USE  | SIRUCIURAL SIAIUS |
| INADEQUATE        | GOOD               | NON CONFORMING     | PURPOSE BUIL | t non distressed  |

| NO FLOORS         | APPROVAL STATUS    | PURPOSE OF BUILDING |         |     |                   |
|-------------------|--------------------|---------------------|---------|-----|-------------------|