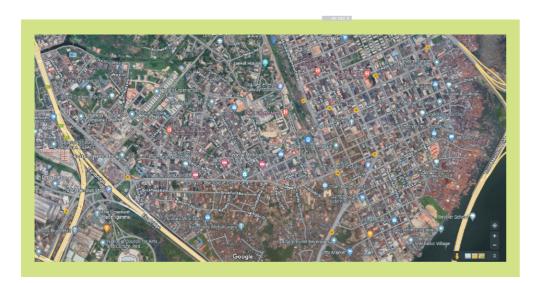

them in the absence of their European proctectors and begged the Europeans to take them along to Lagos.

subsequently, Islam was propagated in **Mainland** through the movement of some renown Muslim clerics and scholars.









## REFERENCES

- ◆ Lagos State Physical Planning Permit Authority (LASPPPA)
- ♦ Yaba Local Council Development Authority
- www.google.com
- https://en.m.wikipedia.org/wiki/Yaba,\_Lagos
- https://guardian/art/yaba-british-influence-in-colobial-lagos-reloaded//



## scope

This report sheds more light on the number of places of Worship; Churches and Mosques within **Mainland District**.

With a view to ascertaining their Approval status, Level of conformity and the state of the individual structure; distressed or not.



# SATELLITE MAP VIEW OF MAINLAND DISTRICT.





# CONCLUSION

The data below gives credence to the earlier assertion that **MAINLAND** is indeed predominantly Christians; with respect to the number of churches to mosques.

| S/N | ITEM                          | CHURCH | MOSQUE |
|-----|-------------------------------|--------|--------|
|     |                               |        |        |
| 1   | TOTAL NO. OF CHURCHES         | 68     | 20     |
| 2   | TOTAL NO. OF APPROVED         | 33     | 7      |
| 3   | UNAPPROVED                    | 35     | 13     |
| 4   | TOTAL NO. OF PURPOSE BUILT    | 58     | 18     |
| 5   | TOTAL NO. OF CONVERTED        | 10     | NIL    |
| 6   | TOTAL NO. OF DISTRESSED       | NIL    | NIL    |
| 7   | TOTAL NO. OF NON - DISTRESSED | 68     | 20     |





#### SATELLITE MAP VIEW OF MAINLAND