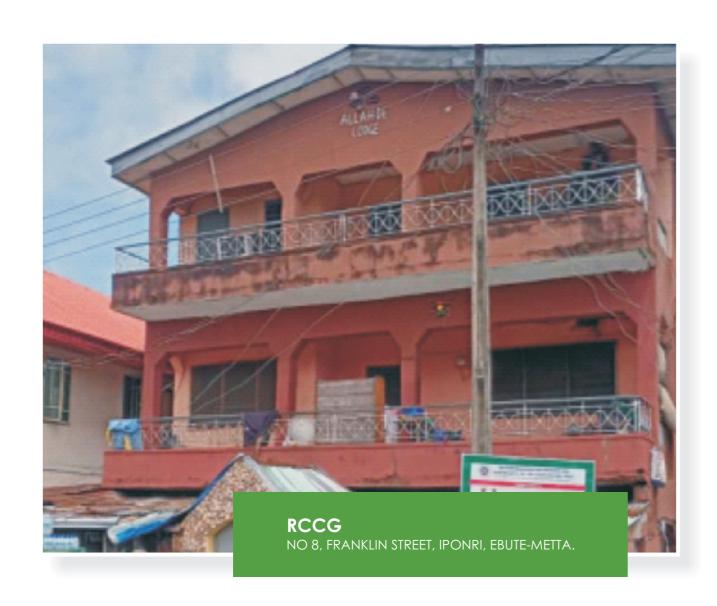

|
| 2 FLOORS          | APPROVED           | MOSQUE             |           |                       |
| ·                 |                    |                    |           |                       |
| PARKING PROVISION | STATUS OF BUILDING | CONFORMITY STATUS  | TYPE OF U | ISE STRUCTURAL STATUS |
| INADEQUATE        | GOOD               | NON CONFORMING     | PURPOSE E | BUILT NON DISTRESSED  |



| 2 FLOORS NOT APPROVED                | CHURCH            |               |                   |
|--------------------------------------|-------------------|---------------|-------------------|
| PARKING PROVISION STATUS OF BUILDING | CONFORMITY STATUS | TYPE OF USE   | STRUCTURAL STATUS |
| INADEQUATE GOOD                      | NON CONFORMING    | PURPOSE BUILT | NON DISTRESSED    |









|                                                                 | Comp.             |
|-----------------------------------------------------------------|-------------------|
|                                                                 |                   |
|                                                                 |                   |
| IDEDA MOSOIJE                                                   | Secure Control    |
| IDERA MOSQUE. NO 61, RAIMI OLADIMEJI OFF BI EBUTE-METTA, LAGOS. | RICKFIELD STREET, |

| NO FLOORS         | APPROVAL STATUS    | PURPOSE OF BUILDING | G    |
|-------------------|--------------------|---------------------|------|
| 3 FLOORS          | NOT APPROVED       | CHURCH              |      |
|                   |                    |