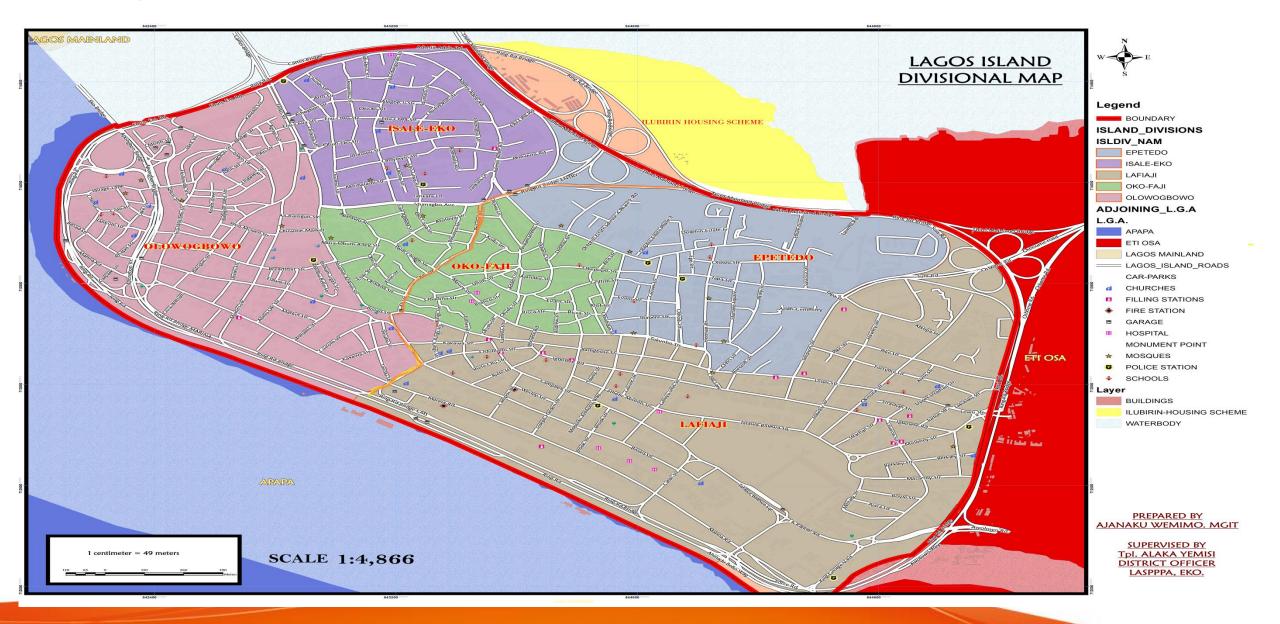

Lagos Island East Office covers the entirety of Epetedo, Lafiaji and part of Oko-Faji Area(Ali Street to the East) of Lagos Island whilst the Lagos Island West covers the entirety of Isale-Eko, Olowogbowo and part of Oko-Faji Area(Ali Street to the West) of Lagos Island Local Government Area.

### Lagos Island District office Operational Map