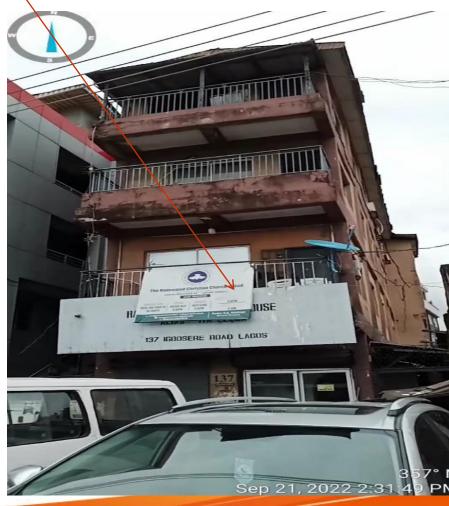

### Name: THE REDEEMED CHRISTIAN CHURCH OF GOD (COVENANT AREA PARISH)

Location: NO 137, IGBOSERE ROAD, LAGOS ISLAND, LAGOS

STATUS: IN-USE/CONVERTED

Name: The REDEEMED CHRISTIAN CHURCH OF GOD (CITY OF HIS HABITATION)