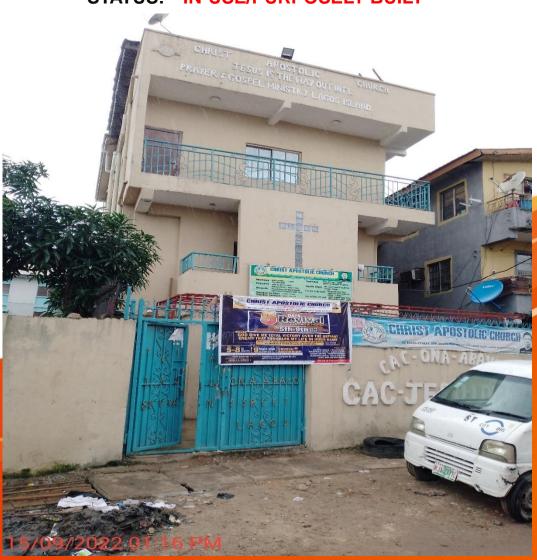

### Name: CHRIST APOSTOLIC CHURCH, CAC GENERAL HEADQUATERS

Location: 26, Olowu Street Lagos.

STATUS: IN-USE/PURPOSELY BUILT

### Name: CHRIST APOSTOLIC CHURCH

Location: 82, EVANS Street opposite AMUTO PLAYING Ground,

Lagos Island.

STATUS: IN-USE/PURPOSELY BUILT