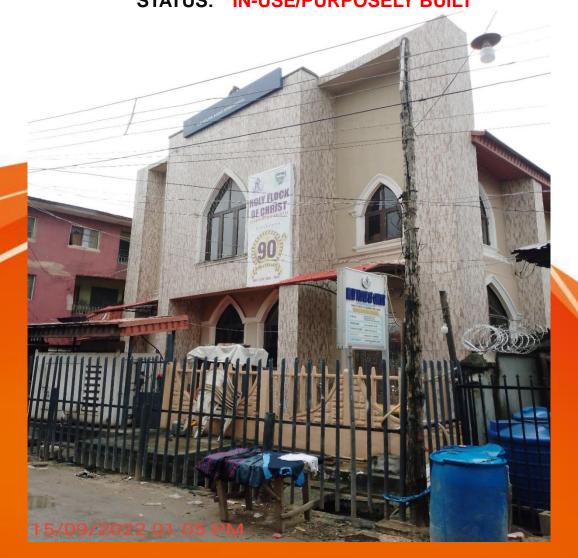

### Name: HOLY FLOCK OF CHRIST (AGBO MIMO KRISTI).

Location: 45, OKEPOPO STREET, Lagos Island STATUS: IN-USE/PURPOSELY BUILT