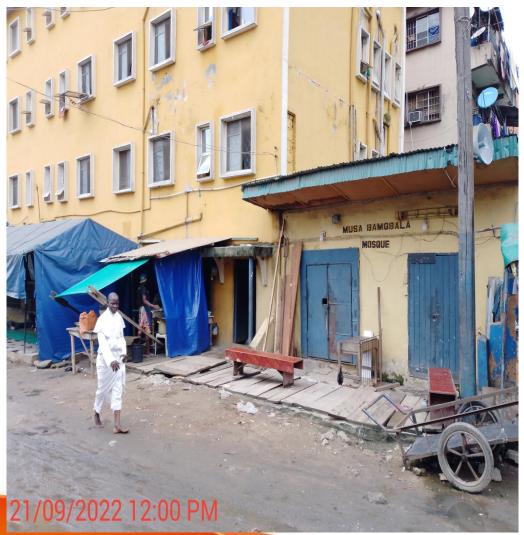

AU - DEEN MOSQUE

Location: OPPOSITE NO 91, OKESUNA STREET, LAFIAJI, LAGO

ISLAND, LAGOS



# Name: BRAZILIAN SALVADOR MOSQUE

Location: Corner Piece Of Bamgbose Street By Joseph Harden Street,

Lagos Island

STATUS: IN-USE/PURPOSELY BUILT



# Name: ANU OLUWAPO CENTRAL MOSQUE

Location: Simpson Road, Opposite total filling station, Lagos Island



## Name: BRAZILIAN MOSQUE

Location: No: 1, Inabere Street, Lagos Island STATUS: IN-USE/PURPOSELY BUILT



# Name: SEIDU DOSU AREPO MOSQUE

Location: 33, Anikantamo Street Lagos Island



## Name: SURA SHOPPING COMPLEX MOSQUE

Location: INSIDE SURA SHOPPING COMPLEX, SURA, LAGOS ISLAND, LAGOS

STATUS: IN-USE/PURPOSELY BUILT



Name: **BRAZILIAN MOSQUE** 

Location: NO 67, PATEY STREET, EPETEDO, LAGOS ISLAND, LAGOS

**STATUS: IN-USE/CONVERTED** 



Name: ALMOOMEEN COMMUNITY MOSQUE

Location: Along Joseph Harden Street, Lagos Island

STATUS: IN-USE/PURPOSELY BUILT



Name: TBS CENTRAL MOSQUE

Location: ATafawa Balewa Squre, Lagos Island STATUS: IN-USE/PURPOSELY BUILT



#### Name: SEIDU IDOSU MOSQUE

Location: 33, ANIKANTAMO STR, Lagos Island

STATUS: IN-USE/PURPOSELY BUILT



# Name: ANWAR-UL-ISLAM MOVEMENT OF NIGERIA MOSQUE

Location: Alayaki Court of Freeman Street, Lagos Island



Name: IFELODUN ONIRIN MOSQUE

Location: AT THE CORNERPIECE OF DUMARE STREET AND TAPA

STREET, LAGOS ISLAND, LAGOS

STATUS: IN-USE/PURPOSELY BUILT



Name: AN UNNAMED MOSQUE

Location: ADJACENT NO 22, OKESUNA SQUARE STREET, LAFIAJI,

LAGOS ISLAND, LAGOS

STATUS: IN-USE/CONVERTED (ATTACHED)



# Name: **SUNMONU MOSQUE**

Location: OPPOSITE NO 12, SUNMONU