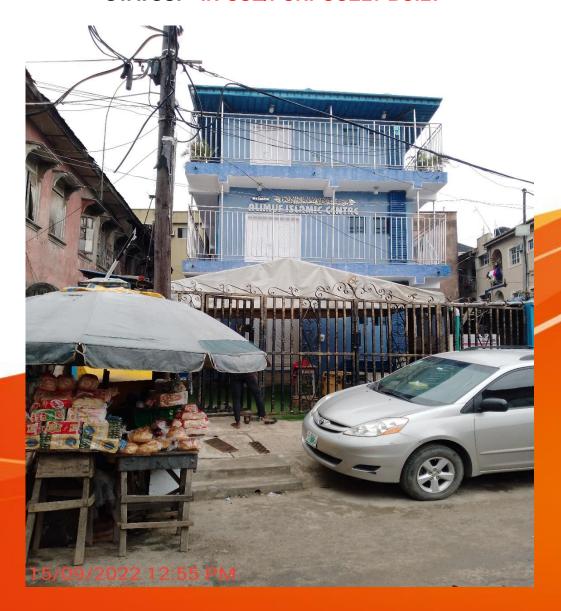

## Name: ALIMUF ISLAMIC CENTRE

Location: 92, Odunfa Street, lagos Island STATUS: IN-USE/PURPOSELY BUILT

Name: OLORUNSOGO PROGRESSIVE MOSQUE

Location: 98, Odunfa street, Lagos Island