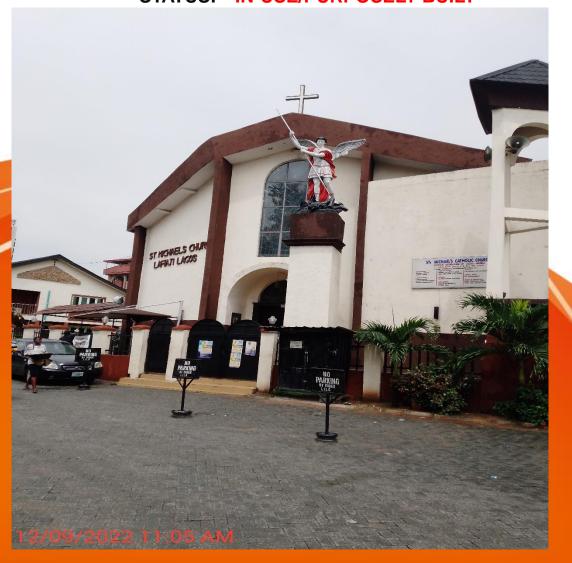

### Name: ST. MICHEAL'S CATHOLIC CHURCH, CATHOLIC ARCHDIOCESE OF LAGOS.

Location: 11, LEWIS STREET, LAGOS ISLAND. STATUS: IN-USE/PURPOSELY BUILT

Name: THE REDEEMED CHRISTIAN CHURCH OF GOD, CHOSEN GENERATION PARISH ZONAL, HEADQUARTERS.