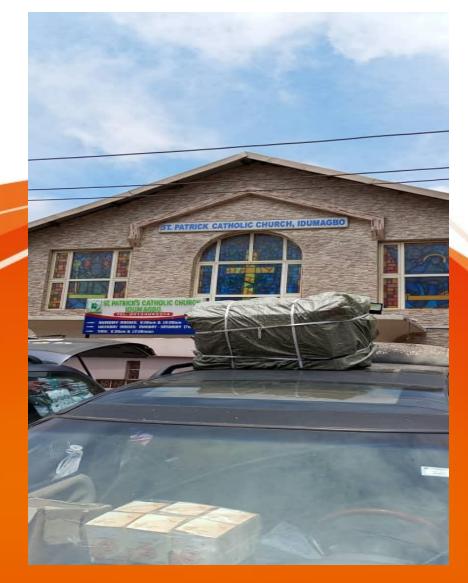

# Name: ST PATRICK CATHOLIC CHURCH.

Location: 17/19 Okoya Street, off Iga Idunganran Street, Lagos.