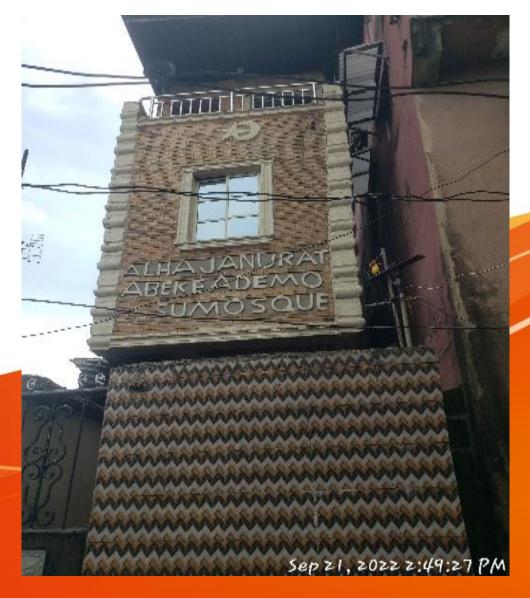

# Name: BRAZILLIAN OLOSUN MOSQUE

Location: NO 11, KING STREET, LAGOS ISLAND, LAGOS

Name: ALHAJA NURAT ABEKE - ADEMOSU MOSQUE

Location: WITHIN SABA COURT, OFF MASSEY STREET, LAGOS ISLAND, LAGOS

STATUS: IN-USE/PURPOSELY BUILT