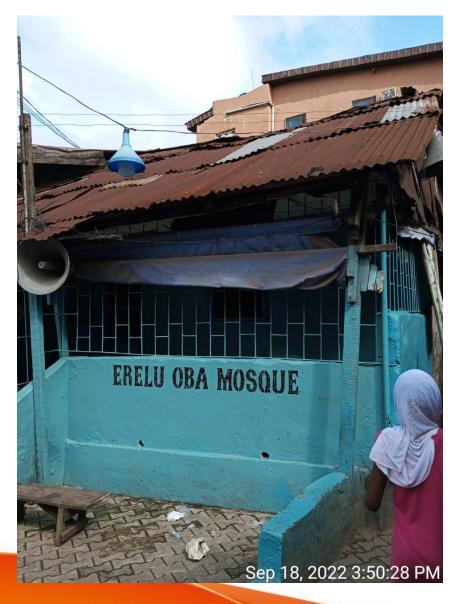

### Name: ALFA MUSA TAPA IDERA MOSQUE.

Location: Jankara Market, off Idumagbo Avenue, Lagos.

Status: IN-USE/PURPOSELY BUILT

Name: ERELU OBA MOSQUE

Location: Along Oju-Olokun Street, Lagos.