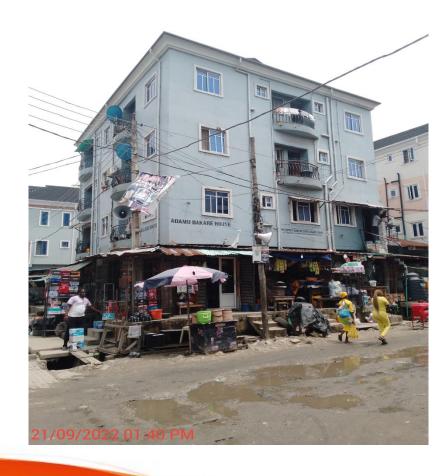

### Name: ST. MICHEAL'S CATHOLIC CHURCH, CATHOLIC ARCHDIOCESE OF LAGOS.

Location: 11, LEWIS STREET, LAGOS ISLAND. STATUS: IN-USE/PURPOSELY BUILT

Name: THE REDEEMED CHRISTIAN CHURCH OF GOD, CHOSEN GENERATION PARISH ZONAL, HEADQUARTERS.

| 6  | THE REDEEMED<br>CHRISTIAN CHURCH<br>OF GOD, CHOSEN<br>GENERATION PARISH,<br>ZONAL HEADQUARTER | NO 101, LEWIS STREET,<br>LAFIAJI, LAGOS ISLAND,<br>LAGOS                               | CHURCH | YET TO BE<br>ASCERTAINED | PURPOSEFULLY BUILT | NOT DISTRESSED | THREE (3) | 12700700021 1 107 AM | TO TO THE STATE OF |
|----|-----------------------------------------------------------------------------------------------|----------------------------------------------------------------------------------------|--------|--------------------------|--------------------|----------------|-----------|----------------------|--------------------------------------------------------------------------------------------------------------------------------------------------------------------------------------------------------------------------------------------------------------------------------------------------------------------------------------------------------------------------------------------------------------------------------------------------------------------------------------------------------------------------------------------------------------------------------------------------------------------------------------------------------------------------------------------------------------------------------------------------------------------------------------------------------------------------------------------------------------------------------------------------------------------------------------------------------------------------------------------------------------------------------------------------------------------------------------------------------------------------------------------------------------------------------------------------------------------------------------------------------------------------------------------------------------------------------------------------------------------------------------------------------------------------------------------------------------------------------------------------------------------------------------------------------------------------------------------------------------------------------------------------------------------------------------------------------------------------------------------------------------------------------------------------------------------------------------------------------------------------------------------------------------------------------------------------------------------------------------------------------------------------------------------------------------------------------------------------------------------------------|
| 7  | FLAMING SWORD<br>MINISTRIES                                                                   | NO 97, LEWIS STREET,<br>LAFIAJI, LAGOS ISLAND,<br>LAGOS                                | CHURCH | YET TO BE<br>ASCERTAINED | CONVERTED          | NOT DISTRESSED | TWO (2)   |                      |                                                                                                                                                                                                                                                                                                                                                                                                                                                                                                                                                                                                                                                                                                                                                                                                                                                                                                                                                                                                                                                                                                                                                                                                                                                                                                                                                                                                                                                                                                                                                                                                                                                                                                                                                                                                                                                                                                                                                                                                                                                                                                                                |
| 8  | MOUNTAIN OF FIRE<br>AND MIRACLES<br>MINISTRIES                                                | ALHAJA SALIU LALATU<br>HOUSE, NO 102, LEWIS<br>STREET, LAFIAJI, LAGOS<br>ISLAND, LAGOS | CHURCH | YET TO BE<br>ASCERTAINED | CONVERTED          | DISTRESSED     | THREE (3) |                      |                                                                                                                                                                                                                                                                                                                                                                                                                                                                                                                                                                                                                                                                                                                                                                                                                                                                                                                                                                                                                                                                                                                                                                                                                                                                                                                                                                                                                                                                                                                                                                                                                                                                                                                                                                                                                                                                                                                                                                                                                                                                                                                                |
| 9  | ST DAVID'S ANGLICAN<br>CHURCH                                                                 | NO 12, OKESUNA STREET,<br>LAFIAJI, LAGOS ISLAND,<br>LAGOS                              | CHURCH | YET TO BE<br>ASCERTAINED | PURPOSEFULLY BUILT | NOT DISTRESSED | THREE (3) |                      |                                                                                                                                                                                                                                                                                                                                                                                                                                                                                                                                                                                                                                                                                                                                                                                                                                                                                                                                                                                                                                                                                                                                                                                                                                                                                                                                                                                                                                                                                                                                                                                                                                                                                                                                                                                                                                                                                                                                                                                                                                                                                                                                |
| 10 | SEVENTH - DAY<br>ADVENTIST CHURCH                                                             | NO 5B, BEECROFT STREET,<br>LAGOS ISLAND, LAGOS                                         | CHURCH | YET TO BE<br>ASCERTAINED | PURPOSEFULLY BUILT | NOT DISTRESSED | THREE (3) |                      |                                                                                                                                                                                                                                                                                                                                                                                                                                                                                                                                                                                                                                                                                                                                                                                                                                                                                                                                                                                                                                                                                                                                                                                                                                                                                                                                                                                                                                                                                                                                                                                                                                                                                                                                                                                                                                                                                                                                                                                                                                                                                                                                |
| 1: | FOURSQUARE GOSPEL<br>CHURCH, LAGOS<br>ISLAND DISTRICT                                         | NO 57, IGBOSERE STREET,<br>LAGOS ISLAND, LAGOS                                         | CHURCH | YET TO BE<br>ASCERTAINED | PURPOSEFULLY BUILT | NOT DISTRESSED | TWO (2)   | 7009/20221156 AM     | 12/03/2022TERIAM                                                                                                                                                                                                                                                                                                                                                                                                                                                                                                                                                                                                                                                                                                                                                                                                                                                                                                                                                                                                                                                                                                                                                                                                                                                                                                                                                                                                                                                                                                                                                                                                                                                                                                                                                                                                                                                                                                                                                                                                                                                                                                               |