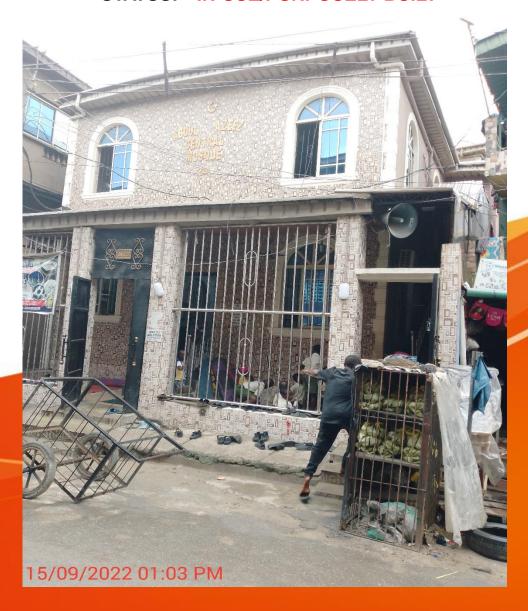

| 6  | THE REDEEMED<br>CHRISTIAN CHURCH<br>OF GOD, CHOSEN<br>GENERATION PARISH,<br>ZONAL HEADQUARTER | NO 101, LEWIS STREET,<br>LAFIAJI, LAGOS ISLAND,<br>LAGOS                               | CHURCH | YET TO BE<br>ASCERTAINED | PURPOSEFULLY BUILT | NOT DISTRESSED | THREE (3) | 12700700021 1 107 AM | TO TO THE STATE OF |
|----|-----------------------------------------------------------------------------------------------|----------------------------------------------------------------------------------------|--------|--------------------------|--------------------|----------------|-----------|----------------------|--------------------------------------------------------------------------------------------------------------------------------------------------------------------------------------------------------------------------------------------------------------------------------------------------------------------------------------------------------------------------------------------------------------------------------------------------------------------------------------------------------------------------------------------------------------------------------------------------------------------------------------------------------------------------------------------------------------------------------------------------------------------------------------------------------------------------------------------------------------------------------------------------------------------------------------------------------------------------------------------------------------------------------------------------------------------------------------------------------------------------------------------------------------------------------------------------------------------------------------------------------------------------------------------------------------------------------------------------------------------------------------------------------------------------------------------------------------------------------------------------------------------------------------------------------------------------------------------------------------------------------------------------------------------------------------------------------------------------------------------------------------------------------------------------------------------------------------------------------------------------------------------------------------------------------------------------------------------------------------------------------------------------------------------------------------------------------------------------------------------------------|
| 7  | FLAMING SWORD<br>MINISTRIES                                                                   | NO 97, LEWIS STREET,<br>LAFIAJI, LAGOS ISLAND,<br>LAGOS                                | CHURCH | YET TO BE<br>ASCERTAINED | CONVERTED          | NOT DISTRESSED | TWO (2)   |                      |                                                                                                                                                                                                                                                                                                                                                                                                                                                                                                                                                                                                                                                                                                                                                                                                                                                                                                                                                                                                                                                                                                                                                                                                                                                                                                                                                                                                                                                                                                                                                                                                                                                                                                                                                                                                                                                                                                                                                                                                                                                                                                                                |
| 8  | MOUNTAIN OF FIRE<br>AND MIRACLES<br>MINISTRIES                                                | ALHAJA SALIU LALATU<br>HOUSE, NO 102, LEWIS<br>STREET, LAFIAJI, LAGOS<br>ISLAND, LAGOS | CHURCH | YET TO BE<br>ASCERTAINED | CONVERTED          | DISTRESSED     | THREE (3) |                      |                                                                                                                                                                                                                                                                                                                                                                                                                                                                                                                                                                                                                                                                                                                                                                                                                                                                                                                                                                                                                                                                                                                                                                                                                                                                                                                                                                                                                                                                                                                                                                                                                                                                                                                                                                                                                                                                                                                                                                                                                                                                                                                                |
| 9  | ST DAVID'S ANGLICAN<br>CHURCH                                                                 | NO 12, OKESUNA STREET,<br>LAFIAJI, LAGOS ISLAND,<br>LAGOS                              | CHURCH | YET TO BE<br>ASCERTAINED | PURPOSEFULLY BUILT | NOT DISTRESSED | THREE (3) |                      |                                                                                                                                                                                                                                                                                                                                                                                                                                                                                                                                                                                                                                                                                                                                                                                                                                                                                                                                                                                                                                                                                                                                                                                                                                                                                                                                                                                                                                                                                                                                                                                                                                                                                                                                                                                                                                                                                                                                                                                                                                                                                                                                |
| 10 | SEVENTH - DAY<br>ADVENTIST CHURCH                                                             | NO 5B, BEECROFT STREET,<br>LAGOS ISLAND, LAGOS                                         | CHURCH | YET TO BE<br>ASCERTAINED | PURPOSEFULLY BUILT | NOT DISTRESSED | THREE (3) |                      |                                                                                                                                                                                                                                                                                                                                                                                                                                                                                                                                                                                                                                                                                                                                                                                                                                                                                                                                                                                                                                                                                                                                                                                                                                                                                                                                                                                                                                                                                                                                                                                                                                                                                                                                                                                                                                                                                                                                                                                                                                                                                                                                |
| 1: | FOURSQUARE GOSPEL<br>CHURCH, LAGOS<br>ISLAND DISTRICT                                         | NO 57, IGBOSERE STREET,<br>LAGOS ISLAND, LAGOS                                         | CHURCH | YET TO BE<br>ASCERTAINED | PURPOSEFULLY BUILT | NOT DISTRESSED | TWO (2)   | 7009/20221156 AM     | 12/03/2022TERIAM                                                                                                                                                                                                                                                                                                                                                                                                                                                                                                                                                                                                                                                                                                                                                                                                                                                                                                                                                                                                                                                                                                                                                                                                                                                                                                                                                                                                                                                                                                                                                                                                                                                                                                                                                                                                                                                                                                                                                                                                                                                                                                               |