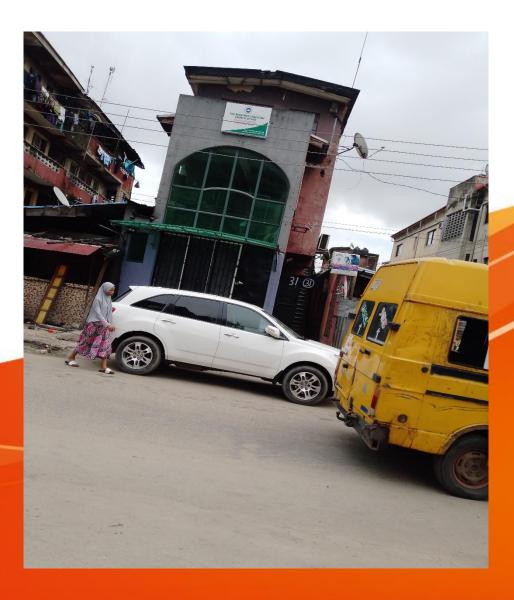

### Name: ANWAR-UL-ISLAM MOVEMENT OF NIGERIA MOSQUE (SUB DIVISION III).

Location: 1, IDIORO COURT, VIA OKESUNA STREET LAGOS

**ISLAND** 

STATUS: IN-USE/PURPOSELY BUILT

Name: **OKESUNA MOSQUE** 

Location: 68, Okesuna Street, Lagos Island STATUS: IN-USE/PURPOSELY BUILT