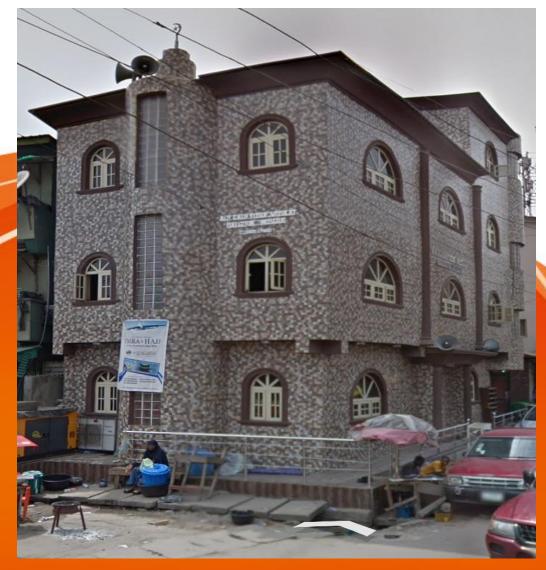

### Name: ANWAR-UL-ISLAM MOVEMENT OF NIGERIA MOSQUE (SUB DIVISION III).

Location: 1, IDIORO COURT, VIA OKESUNA STREET LAGOS

**ISLAND** 

STATUS: IN-USE/PURPOSELY BUILT

Name: **OKESUNA MOSQUE** 

Location: 68, Okesuna Street, Lagos Island STATUS: IN-USE/PURPOSELY BUILT