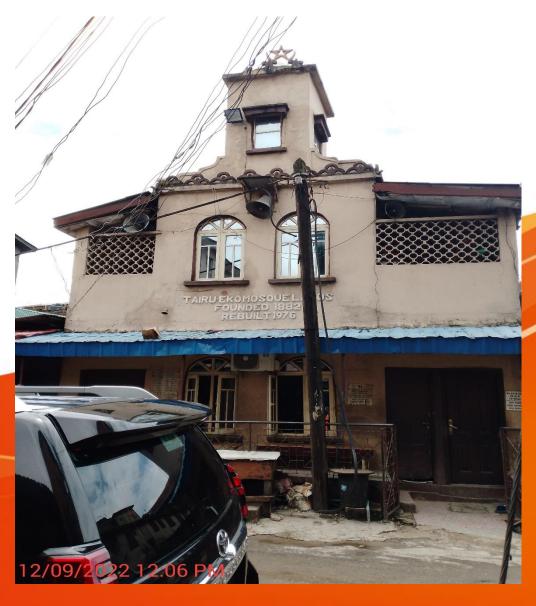

### Name: TAIRU EKO MOSQUE

Location: Opposite No 7, Glover Street Lagos Island.

STATUS: IN-USE/PURPOSELY BUILT