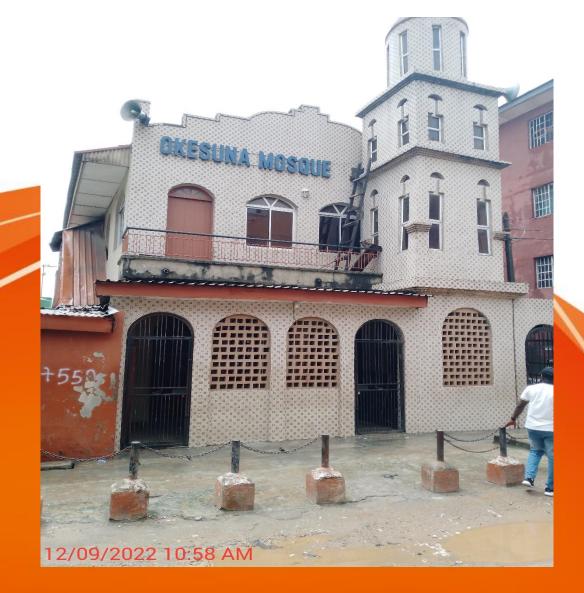

### Name: ANWAR-UL-ISLAM MOVEMENT OF NIGERIA MOSQUE (SUB DIVISION III).

Location: 1, IDIORO COURT, VIA OKESUNA STREET LAGOS

**ISLAND** 

STATUS: IN-USE/PURPOSELY BUILT

Name: **OKESUNA MOSQUE** 

Location: 68, Okesuna Street, Lagos Island STATUS: IN-USE/PURPOSELY BUILT