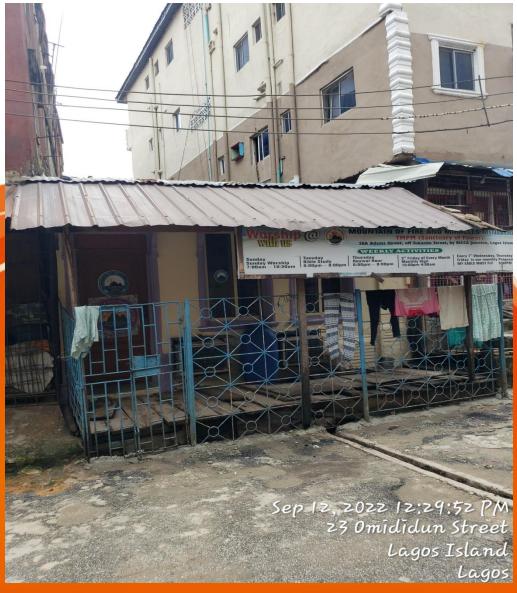

### Name: ST. PHILIP ANGLICAN CHURCH

Location: Corner piece Omididun by Inabere street, Lagos Island