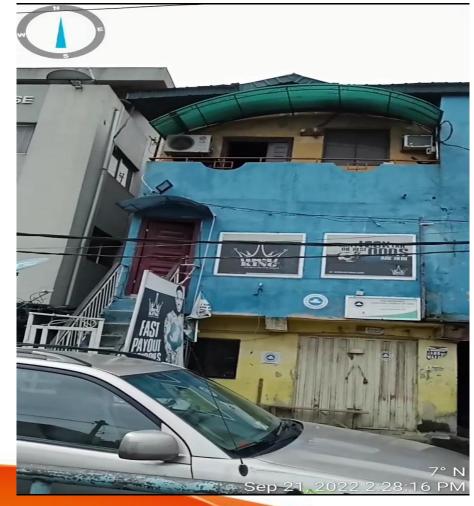

#### Name: EMMANUEL SALEM CHURCH (UPPER FLOOR FAMILY)

Location: NO 134, LEWIS STREET, LAFIAJI, LAGOS ISLAND, LAGOS

**STATUS: IN-USE/UNDER CONSTRUCTION(ABANDONED)** 

Name: THE FIRST BAPTIST CHURCH, LAGOS, NIGERIA