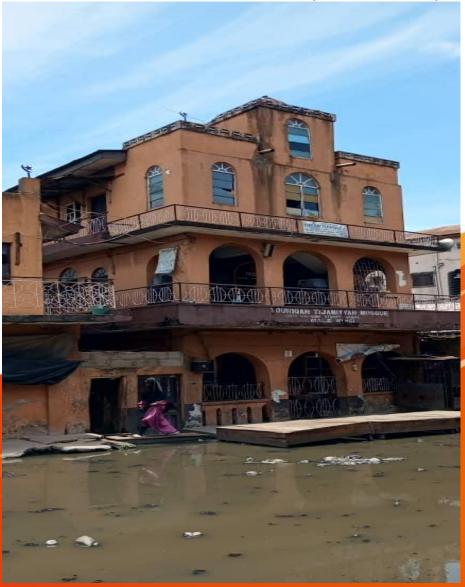

| 6  | THE REDEEMED<br>CHRISTIAN CHURCH<br>OF GOD, CHOSEN<br>GENERATION PARISH,<br>ZONAL HEADQUARTER | NO 101, LEWIS STREET,<br>LAFIAJI, LAGOS ISLAND,<br>LAGOS                               | CHURCH | YET TO BE<br>ASCERTAINED | PURPOSEFULLY BUILT | NOT DISTRESSED | THREE (3) | 12700700021 1 107 AM | TO TO THE STATE OF |
|----|-----------------------------------------------------------------------------------------------|----------------------------------------------------------------------------------------|--------|--------------------------|--------------------|----------------|-----------|----------------------|--------------------------------------------------------------------------------------------------------------------------------------------------------------------------------------------------------------------------------------------------------------------------------------------------------------------------------------------------------------------------------------------------------------------------------------------------------------------------------------------------------------------------------------------------------------------------------------------------------------------------------------------------------------------------------------------------------------------------------------------------------------------------------------------------------------------------------------------------------------------------------------------------------------------------------------------------------------------------------------------------------------------------------------------------------------------------------------------------------------------------------------------------------------------------------------------------------------------------------------------------------------------------------------------------------------------------------------------------------------------------------------------------------------------------------------------------------------------------------------------------------------------------------------------------------------------------------------------------------------------------------------------------------------------------------------------------------------------------------------------------------------------------------------------------------------------------------------------------------------------------------------------------------------------------------------------------------------------------------------------------------------------------------------------------------------------------------------------------------------------------------|
| 7  | FLAMING SWORD<br>MINISTRIES                                                                   | NO 97, LEWIS STREET,<br>LAFIAJI, LAGOS ISLAND,<br>LAGOS                                | CHURCH | YET TO BE<br>ASCERTAINED | CONVERTED          | NOT DISTRESSED | TWO (2)   |                      |                                                                                                                                                                                                                                                                                                                                                                                                                                                                                                                                                                                                                                                                                                                                                                                                                                                                                                                                                                                                                                                                                                                                                                                                                                                                                                                                                                                                                                                                                                                                                                                                                                                                                                                                                                                                                                                                                                                                                                                                                                                                                                                                |
| 8  | MOUNTAIN OF FIRE<br>AND MIRACLES<br>MINISTRIES                                                | ALHAJA SALIU LALATU<br>HOUSE, NO 102, LEWIS<br>STREET, LAFIAJI, LAGOS<br>ISLAND, LAGOS | CHURCH | YET TO BE<br>ASCERTAINED | CONVERTED          | DISTRESSED     | THREE (3) |                      |                                                                                                                                                                                                                                                                                                                                                                                                                                                                                                                                                                                                                                                                                                                                                                                                                                                                                                                                                                                                                                                                                                                                                                                                                                                                                                                                                                                                                                                                                                                                                                                                                                                                                                                                                                                                                                                                                                                                                                                                                                                                                                                                |
| 9  | ST DAVID'S ANGLICAN<br>CHURCH                                                                 | NO 12, OKESUNA STREET,<br>LAFIAJI, LAGOS ISLAND,<br>LAGOS                              | CHURCH | YET TO BE<br>ASCERTAINED | PURPOSEFULLY BUILT | NOT DISTRESSED | THREE (3) |                      |                                                                                                                                                                                                                                                                                                                                                                                                                                                                                                                                                                                                                                                                                                                                                                                                                                                                                                                                                                                                                                                                                                                                                                                                                                                                                                                                                                                                                                                                                                                                                                                                                                                                                                                                                                                                                                                                                                                                                                                                                                                                                                                                |
| 10 | SEVENTH - DAY<br>ADVENTIST CHURCH                                                             | NO 5B, BEECROFT STREET,<br>LAGOS ISLAND, LAGOS                                         | CHURCH | YET TO BE<br>ASCERTAINED | PURPOSEFULLY BUILT | NOT DISTRESSED | THREE (3) |                      |                                                                                                                                                                                                                                                                                                                                                                                                                                                                                                                                                                                                                                                                                                                                                                                                                                                                                                                                                                                                                                                                                                                                                                                                                                                                                                                                                                                                                                                                                                                                                                                                                                                                                                                                                                                                                                                                                                                                                                                                                                                                                                                                |
| 1: | FOURSQUARE GOSPEL<br>CHURCH, LAGOS<br>ISLAND DISTRICT                                         | NO 57, IGBOSERE STREET,<br>LAGOS ISLAND, LAGOS                                         | CHURCH | YET TO BE<br>ASCERTAINED | PURPOSEFULLY BUILT | NOT DISTRESSED | TWO (2)   | 7009/20221156 AM     | 12/03/2022TERIAM                                                                                                                                                                                                                                                                                                                                                                                                                                                                                                                                                                                                                                                                                                                                                                                                                                                                                                                                                                                                                                                                                                                                                                                                                                                                                                                                                                                                                                                                                                                                                                                                                                                                                                                                                                                                                                                                                                                                                                                                                                                                                                               |