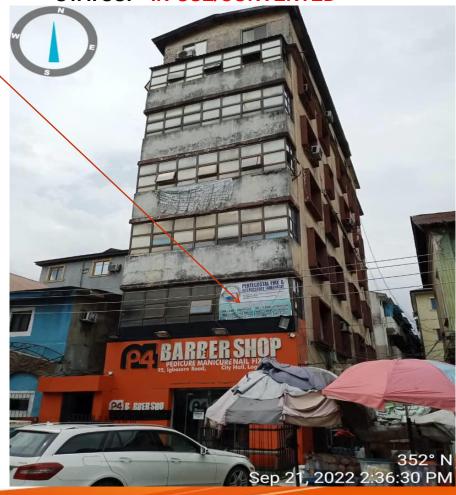

#### Name: PENTECOSTAL FIRE AND INTERCESSORY TABERNACLE

Location: NO 95, IGBOSERE ROAD, BEHIND CITY HALL, LAGOS ISLAND, LAGOS

**STATUS: IN-USE/CONVERTED** 

Name: MIGHTY MIRACLE HANDS CHURCH

Location: NO 95, IGBOSERE ROAD, BEHIND CITY HALL, LAGOS ISLAND, LAGOS