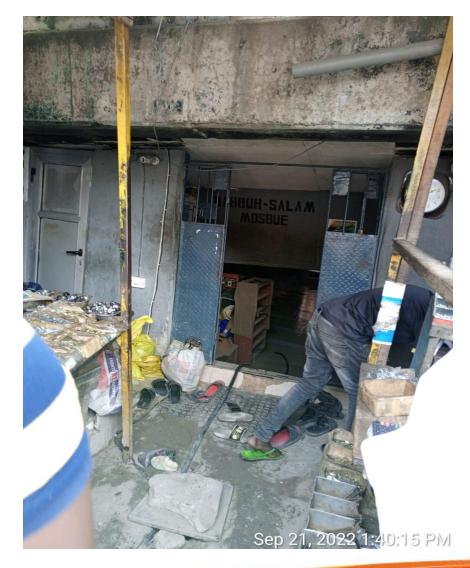

# Name: BAHBU SALAM MOSQUE.

Location: Under Bridge Idumota, Lagos. Status: IN-USE/PURPOSELY BUILT