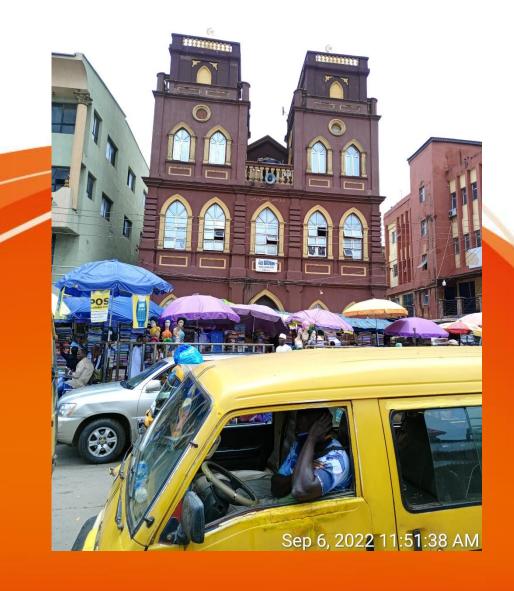

### **CHURCH**

Location: Opposite city hall, along catholic mission street, lagos island,

Lagos.