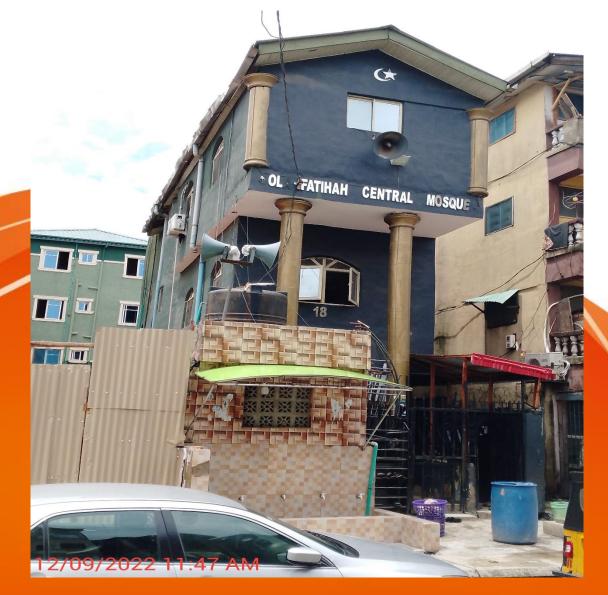

### Name: SANDGROUSE MOSQUE

Location: At The Cornerpiece Of Cowlane Street, Lagos Island.

STATUS: IN-USE/PURPOSELY BUILT

Name: OLA FATIHAH CENTRAL MOSQUE.

Location: 180, Bamgbose Street, Lagos Island.