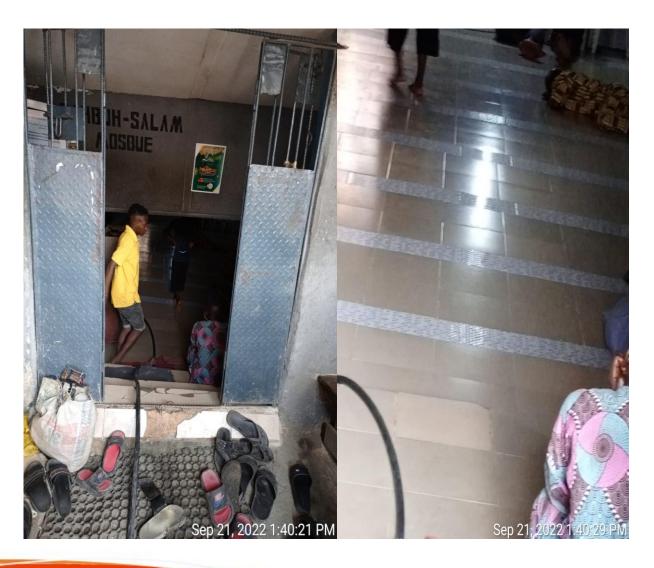

# Name: BAHBU SALAM MOSQUE.

Location: Under Bridge Idumota, Lagos. Status: IN-USE/PURPOSELY BUILT