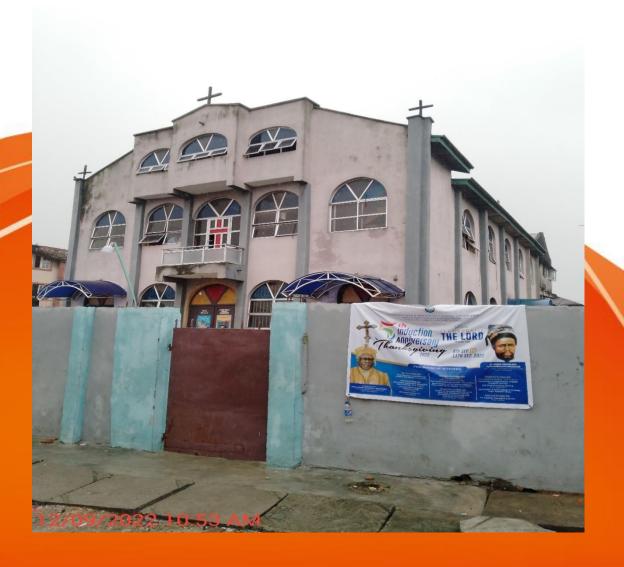

### Name: THE ETERNAL SACRED ORDER OF **CHERUBIM & SERAPHIM MEMORIAL TEMPLE**

Location: 2, Idioro Court Via Okesuna Street, Lagos Island.