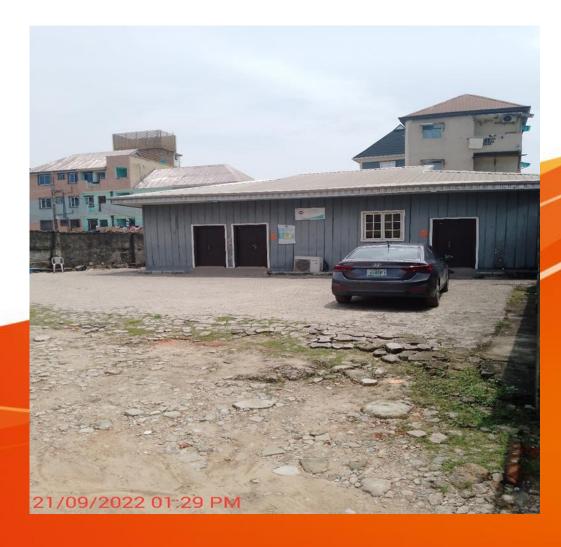

### Name: FOURSQUARE GOSPEL CHURCH, LAGOS ISLAND DISTRICT

Location: 57, Igbosere Street, Lagos Island STATUS: IN-USE/PURPOSELY BUILT

Name: SAINT ANDREW CHURCH.

Location: 101, Adeniji Adele Road STATUS: IN-USE/PURPOSELY BUILT