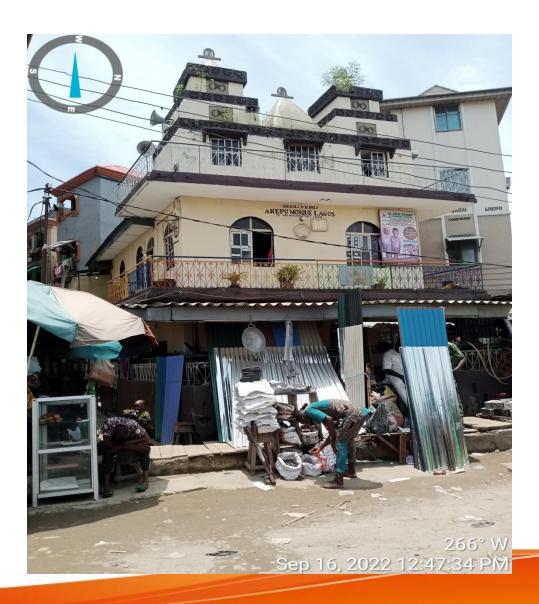

### Name: ANWAR-UL-ISLAM MOVEMENT OF NIGERIA MOSQUE (SUB DIVISION III).

Location: 1, IDIORO COURT, VIA OKESUNA STREET LAGOS

**ISLAND** 

STATUS: IN-USE/PURPOSELY BUILT

Name: **OKESUNA MOSQUE** 

Location: 68, Okesuna Street, Lagos Island STATUS: IN-USE/PURPOSELY BUILT