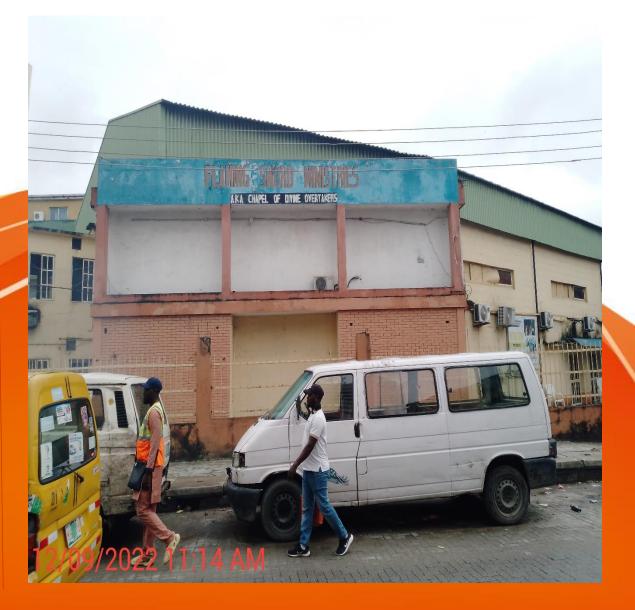

Location: 101 LEWIS Street, Lagos. STATUS: IN-USE/CONVERTED

Name: FLAMING SWORD MINISTRIES

Location: 97, LEWIS STREET, LAFIAJI, LAGOS ISLAND LAGOS.