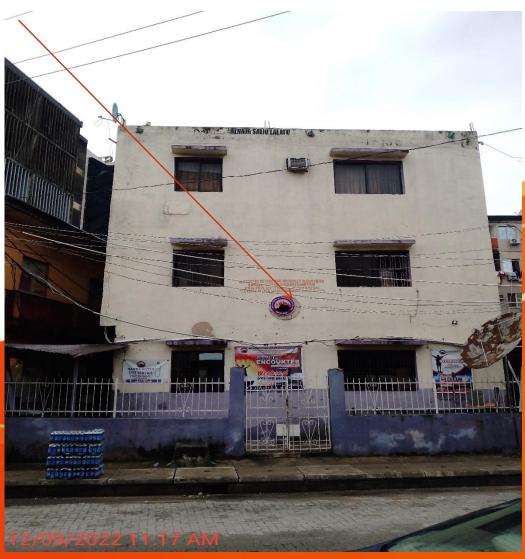

| 12 MINISTRIES TMPM                        | NO 28A, ADAMS STREET,<br>OFF TOKUNBO STREET, BY<br>RICCA JUNCTION, LAGOS<br>ISLAND, LAGOS | CHURCH | YET TO BE<br>ASCERTAINED | CONVERTED          | NOT DISTRESSED | ONE (1)  |                        |                                                                                                                                                                                                                                                                                                                                                                                                                                                                                                                                                                                                                                                                                                                                                                                                                                                                                                                                                                                                                                                                                                                                                                                                                                                                                                                                                                                                                                                                                                                                                                                                                                                                                                                                                                                                                                                                                                                                                                                                                                                                                                                                |
|-------------------------------------------|-------------------------------------------------------------------------------------------|--------|--------------------------|--------------------|----------------|----------|------------------------|--------------------------------------------------------------------------------------------------------------------------------------------------------------------------------------------------------------------------------------------------------------------------------------------------------------------------------------------------------------------------------------------------------------------------------------------------------------------------------------------------------------------------------------------------------------------------------------------------------------------------------------------------------------------------------------------------------------------------------------------------------------------------------------------------------------------------------------------------------------------------------------------------------------------------------------------------------------------------------------------------------------------------------------------------------------------------------------------------------------------------------------------------------------------------------------------------------------------------------------------------------------------------------------------------------------------------------------------------------------------------------------------------------------------------------------------------------------------------------------------------------------------------------------------------------------------------------------------------------------------------------------------------------------------------------------------------------------------------------------------------------------------------------------------------------------------------------------------------------------------------------------------------------------------------------------------------------------------------------------------------------------------------------------------------------------------------------------------------------------------------------|
| THE REDEEMED  13 CHRISTIAN CHURCH  OF GOD | NO 31, MOLONEY STREET,<br>LAGOS ISLAND, LAGOS                                             | CHURCH | YET TO BE<br>ASCERTAINED | CONVERTED/MIXED    | NOT DISTRESSED | FOUR (4) |                        | I I I I I I I I I I I I I I I I I I I                                                                                                                                                                                                                                                                                                                                                                                                                                                                                                                                                                                                                                                                                                                                                                                                                                                                                                                                                                                                                                                                                                                                                                                                                                                                                                                                                                                                                                                                                                                                                                                                                                                                                                                                                                                                                                                                                                                                                                                                                                                                                          |
|                                           | NO 32, MOLONEY STREET,<br>LAGOS ISLAND, LAGOS                                             | CHURCH | YET TO BE<br>ASCERTAINED | PURPOSEFULLY BUILT | NOT DISTRESSED | TWO (2)  |                        |                                                                                                                                                                                                                                                                                                                                                                                                                                                                                                                                                                                                                                                                                                                                                                                                                                                                                                                                                                                                                                                                                                                                                                                                                                                                                                                                                                                                                                                                                                                                                                                                                                                                                                                                                                                                                                                                                                                                                                                                                                                                                                                                |
|                                           | NO 36, MACATHY STREET,<br>LAGOS ISLAND, LAGOS                                             | CHURCH | YET TO BE<br>ASCERTAINED | CONVERTED/MIXED    | DISTRESSED     | FOUR (4) |                        | Sep 8, 2002 1 10 45 1                                                                                                                                                                                                                                                                                                                                                                                                                                                                                                                                                                                                                                                                                                                                                                                                                                                                                                                                                                                                                                                                                                                                                                                                                                                                                                                                                                                                                                                                                                                                                                                                                                                                                                                                                                                                                                                                                                                                                                                                                                                                                                          |
| OUR SAVIOURS<br>CHURCH HALL               | CORNER - PIECE OF<br>CAMPBELL AND OUTER<br>MARINA, LAGOS ISLAND,<br>LAGOS                 | CHURCH | YET TO BE<br>ASCERTAINED | PURPOSEFULLY BUILT | NOT DISTRESSED | TWO (2)  | 100 6, 2022 2 00 12 PM | Sep 6, 2023 2, 09, 10 DM                                                                                                                                                                                                                                                                                                                                                                                                                                                                                                                                                                                                                                                                                                                                                                                                                                                                                                                                                                                                                                                                                                                                                                                                                                                                                                                                                                                                                                                                                                                                                                                                                                                                                                                                                                                                                                                                                                                                                                                                                                                                                                       |
| 17 CATHEDRAL                              | OPPOSITE CITY HALL,<br>ALONG CATHOLIC<br>MISSION STREET, LAGOS<br>ISLAND, LAGOS           | CHURCH | YET TO BE<br>ASCERTAINED | PURPOSEFULLY BUILT | NOT DISTRESSED | TWO (2)  |                        | No. TO Catholic Management of the Control of the Co |