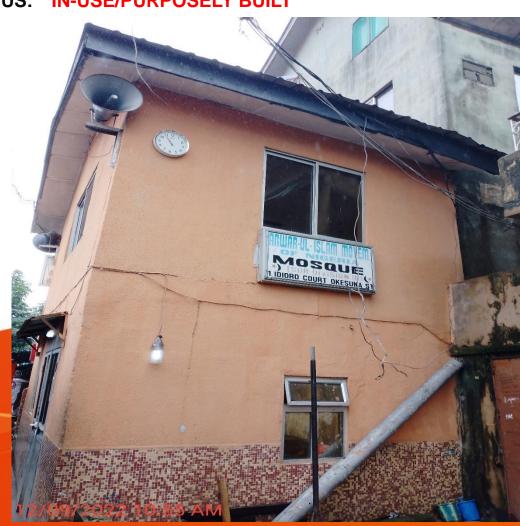

### Name: THE ETERNAL SACRED ORDER OF **CHERUBIM & SERAPHIM MEMORIAL TEMPLE**

Location: 2, Idioro Court Via Okesuna Street, Lagos Island.