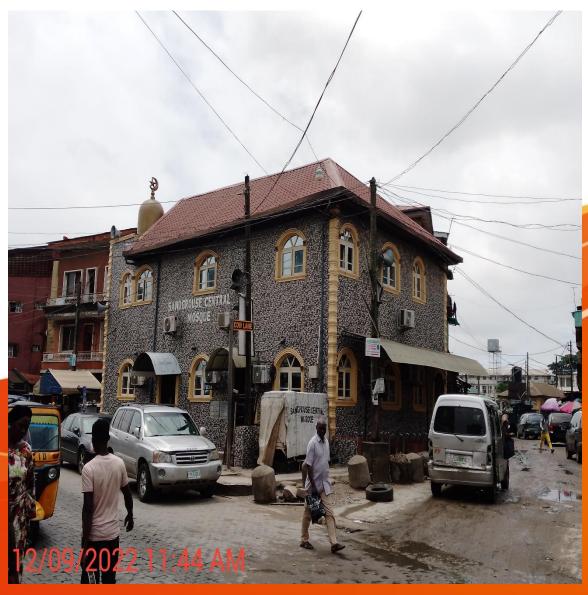

### Name: SANDGROUSE MOSQUE

Location: At The Cornerpiece Of Cowlane Street, Lagos Island.

STATUS: IN-USE/PURPOSELY BUILT

Name: OLA FATIHAH CENTRAL MOSQUE.

Location: 180, Bamgbose Street, Lagos Island.