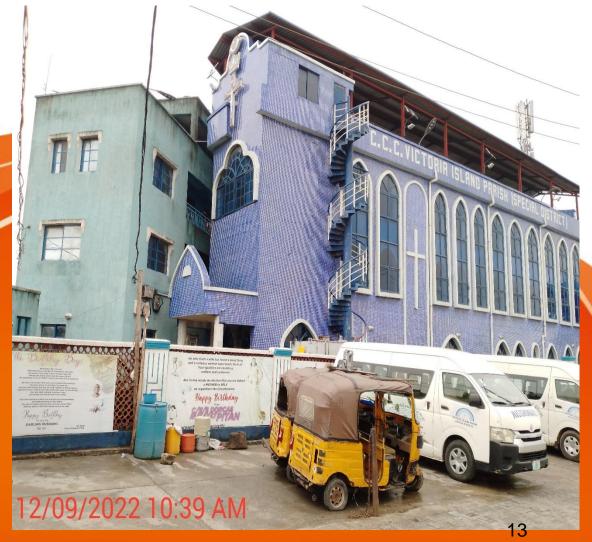

### Name: CELESTIAL CHURCH OF CHRIST VICTORIA ISLAND PARISH.

Location: 23a, Simpson street, opposite sura shoping complex, Lagos Island.