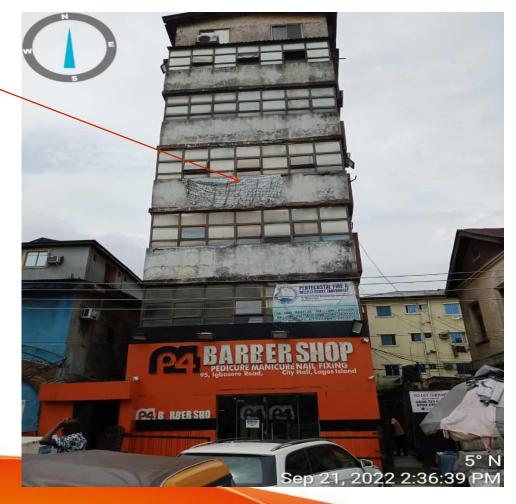

#### Name: PENTECOSTAL FIRE AND INTERCESSORY TABERNACLE

Location: NO 95, IGBOSERE ROAD, BEHIND CITY HALL, LAGOS ISLAND, LAGOS

**STATUS: IN-USE/CONVERTED** 

Name: MIGHTY MIRACLE HANDS CHURCH

Location: NO 95, IGBOSERE ROAD, BEHIND CITY HALL, LAGOS ISLAND, LAGOS