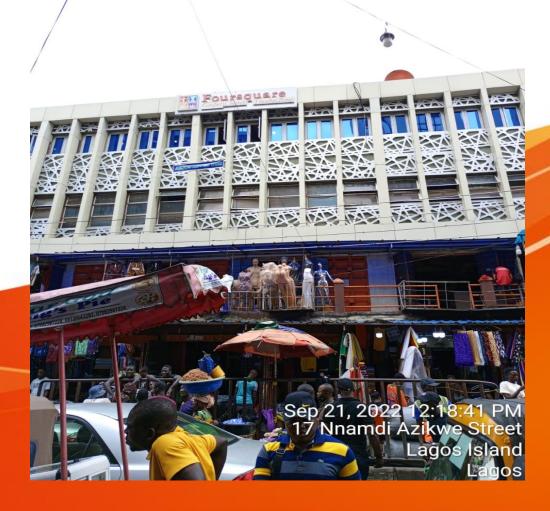

### Name: FOURSQUARE GOSPEL CHURCH, LAGOS ISLAND DISTRICT

Location: 57, Igbosere Street, Lagos Island STATUS: IN-USE/PURPOSELY BUILT

Name: SAINT ANDREW CHURCH.

Location: 101, Adeniji Adele Road STATUS: IN-USE/PURPOSELY BUILT