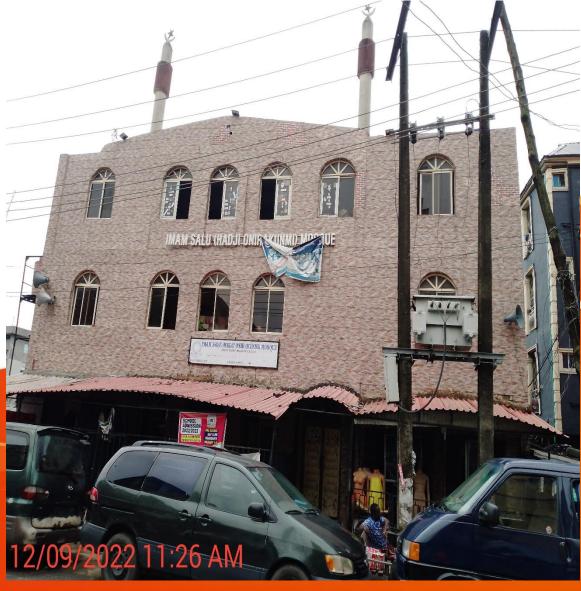

### Name: IMAM SALU (HADJI ONIRAKUNMI)

MOSQUE Location: 17, SALU COURT, LAFIAJI, LAGOS ISLAND

STATUS: IN-USE/PURPOSELY BUILT