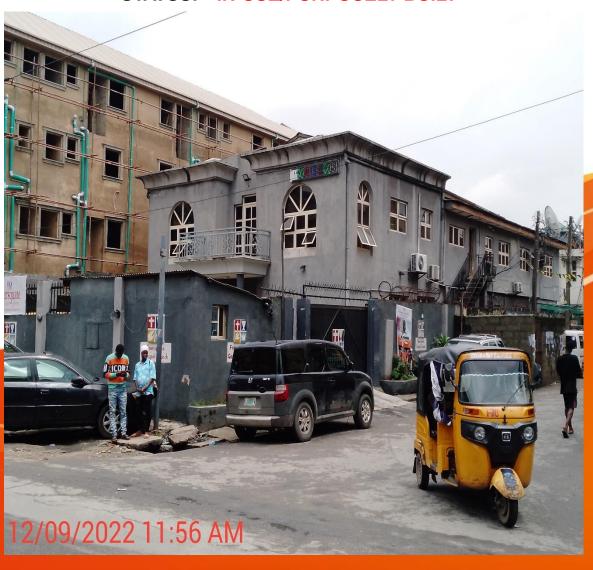

### Name: FOURSQUARE GOSPEL CHURCH, LAGOS ISLAND DISTRICT

Location: 57, Igbosere Street, Lagos Island STATUS: IN-USE/PURPOSELY BUILT

Name: SAINT ANDREW CHURCH.

Location: 101, Adeniji Adele Road STATUS: IN-USE/PURPOSELY BUILT