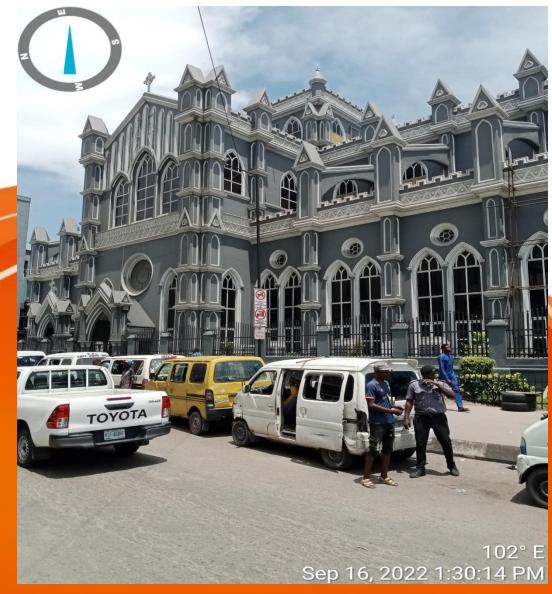

### Name: HOLY CROSS CATHEDRAL CATHOLIC

### **CHURCH**

Location: Opposite city hall, along catholic mission street, lagos island,

Lagos.