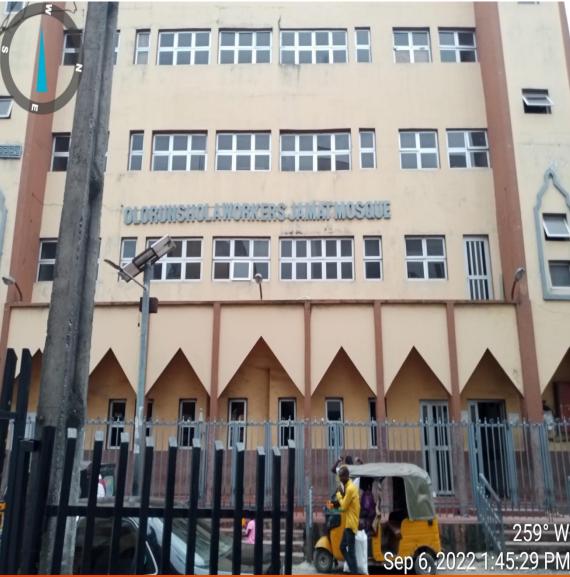

### Name: OLORUNSHOLA WORKERS JAMAT

MOSQUE Location: 6, ARAROMI STREET, LAGOS ISLAND

STATUS: IN-USE/PURPOSELY BUILT

Name: OLOKO MOSQUE

Location: Corner Piece Of Okepopo Street By Glover Street, Lagos

Island, Lagos.