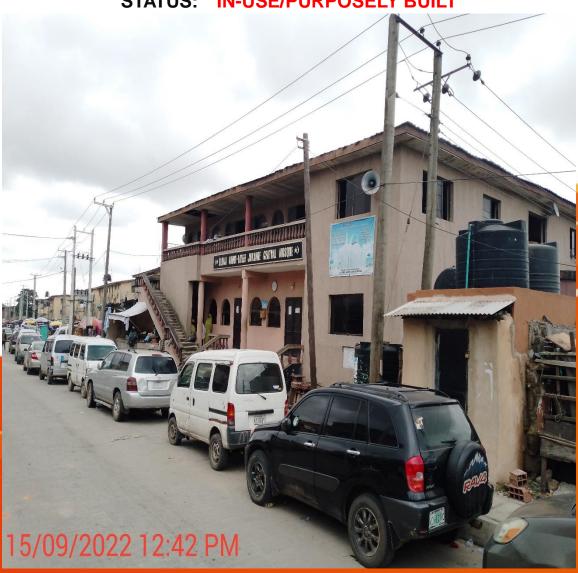

| 6  | THE REDEEMED<br>CHRISTIAN CHURCH<br>OF GOD, CHOSEN<br>GENERATION PARISH,<br>ZONAL HEADQUARTER | NO 101, LEWIS STREET,<br>LAFIAJI, LAGOS ISLAND,<br>LAGOS                               | CHURCH | YET TO BE<br>ASCERTAINED | PURPOSEFULLY BUILT | NOT DISTRESSED | THREE (3) | 12700700021 1 107 AM | TO TO THE STATE OF |
|----|-----------------------------------------------------------------------------------------------|----------------------------------------------------------------------------------------|--------|--------------------------|--------------------|----------------|-----------|----------------------|--------------------------------------------------------------------------------------------------------------------------------------------------------------------------------------------------------------------------------------------------------------------------------------------------------------------------------------------------------------------------------------------------------------------------------------------------------------------------------------------------------------------------------------------------------------------------------------------------------------------------------------------------------------------------------------------------------------------------------------------------------------------------------------------------------------------------------------------------------------------------------------------------------------------------------------------------------------------------------------------------------------------------------------------------------------------------------------------------------------------------------------------------------------------------------------------------------------------------------------------------------------------------------------------------------------------------------------------------------------------------------------------------------------------------------------------------------------------------------------------------------------------------------------------------------------------------------------------------------------------------------------------------------------------------------------------------------------------------------------------------------------------------------------------------------------------------------------------------------------------------------------------------------------------------------------------------------------------------------------------------------------------------------------------------------------------------------------------------------------------------------|
| 7  | FLAMING SWORD<br>MINISTRIES                                                                   | NO 97, LEWIS STREET,<br>LAFIAJI, LAGOS ISLAND,<br>LAGOS                                | CHURCH | YET TO BE<br>ASCERTAINED | CONVERTED          | NOT DISTRESSED | TWO (2)   |                      |                                                                                                                                                                                                                                                                                                                                                                                                                                                                                                                                                                                                                                                                                                                                                                                                                                                                                                                                                                                                                                                                                                                                                                                                                                                                                                                                                                                                                                                                                                                                                                                                                                                                                                                                                                                                                                                                                                                                                                                                                                                                                                                                |
| 8  | MOUNTAIN OF FIRE<br>AND MIRACLES<br>MINISTRIES                                                | ALHAJA SALIU LALATU<br>HOUSE, NO 102, LEWIS<br>STREET, LAFIAJI, LAGOS<br>ISLAND, LAGOS | CHURCH | YET TO BE<br>ASCERTAINED | CONVERTED          | DISTRESSED     | THREE (3) |                      |                                                                                                                                                                                                                                                                                                                                                                                                                                                                                                                                                                                                                                                                                                                                                                                                                                                                                                                                                                                                                                                                                                                                                                                                                                                                                                                                                                                                                                                                                                                                                                                                                                                                                                                                                                                                                                                                                                                                                                                                                                                                                                                                |
| 9  | ST DAVID'S ANGLICAN<br>CHURCH                                                                 | NO 12, OKESUNA STREET,<br>LAFIAJI, LAGOS ISLAND,<br>LAGOS                              | CHURCH | YET TO BE<br>ASCERTAINED | PURPOSEFULLY BUILT | NOT DISTRESSED | THREE (3) |                      |                                                                                                                                                                                                                                                                                                                                                                                                                                                                                                                                                                                                                                                                                                                                                                                                                                                                                                                                                                                                                                                                                                                                                                                                                                                                                                                                                                                                                                                                                                                                                                                                                                                                                                                                                                                                                                                                                                                                                                                                                                                                                                                                |
| 10 | SEVENTH - DAY<br>ADVENTIST CHURCH                                                             | NO 5B, BEECROFT STREET,<br>LAGOS ISLAND, LAGOS                                         | CHURCH | YET TO BE<br>ASCERTAINED | PURPOSEFULLY BUILT | NOT DISTRESSED | THREE (3) |                      |                                                                                                                                                                                                                                                                                                                                                                                                                                                                                                                                                                                                                                                                                                                                                                                                                                                                                                                                                                                                                                                                                                                                                                                                                                                                                                                                                                                                                                                                                                                                                                                                                                                                                                                                                                                                                                                                                                                                                                                                                                                                                                                                |
| 1: | FOURSQUARE GOSPEL<br>CHURCH, LAGOS<br>ISLAND DISTRICT                                         | NO 57, IGBOSERE STREET,<br>LAGOS ISLAND, LAGOS                                         | CHURCH | YET TO BE<br>ASCERTAINED | PURPOSEFULLY BUILT | NOT DISTRESSED | TWO (2)   | 7009/20221156 AM     | 12/03/2022TERIAM                                                                                                                                                                                                                                                                                                                                                                                                                                                                                                                                                                                                                                                                                                                                                                                                                                                                                                                                                                                                                                                                                                                                                                                                                                                                                                                                                                                                                                                                                                                                                                                                                                                                                                                                                                                                                                                                                                                                                                                                                                                                                                               |