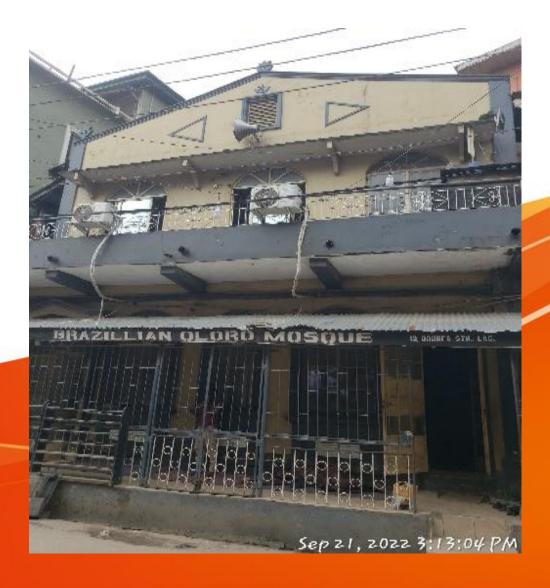

# Name: BRAZILIAN OLORO MOSQUE

Location: NO 19, ODUNFA STREET, LAGOS ISLAND, LAGOS

STATUS: IN-USE/PURPOSELY BUILT