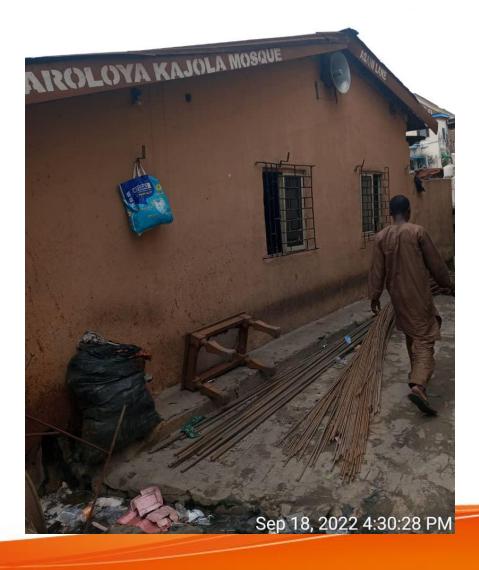

# Name: ISALEGANGAN QURANIC (OGUNRO) KAJOLA MOSQUE.

Location: Along Binuyo Street, Lagos. Status: IN-USE/PURPOSELY BUILT

Name: KAJOLA MOSQUE.

Location: Along Aroloya Street, Lagos. Status: IN-USE/PURPOSELY BUILT