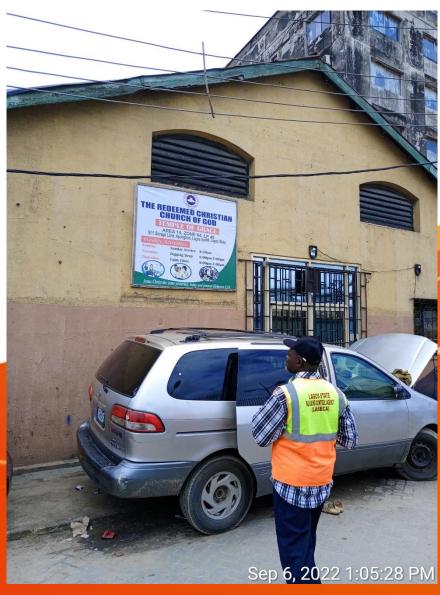

Location: 101 LEWIS Street, Lagos. STATUS: IN-USE/CONVERTED

Name: FLAMING SWORD MINISTRIES

Location: 97, LEWIS STREET, LAFIAJI, LAGOS ISLAND LAGOS.

| 6  | THE REDEEMED<br>CHRISTIAN CHURCH<br>OF GOD, CHOSEN<br>GENERATION PARISH,<br>ZONAL HEADQUARTER | NO 101, LEWIS STREET,<br>LAFIAJI, LAGOS ISLAND,<br>LAGOS                               | CHURCH | YET TO BE<br>ASCERTAINED | PURPOSEFULLY BUILT | NOT DISTRESSED | THREE (3) | 12700700021 1 107 AM | TO TO THE STATE OF |
|----|-----------------------------------------------------------------------------------------------|----------------------------------------------------------------------------------------|--------|--------------------------|--------------------|----------------|-----------|----------------------|--------------------------------------------------------------------------------------------------------------------------------------------------------------------------------------------------------------------------------------------------------------------------------------------------------------------------------------------------------------------------------------------------------------------------------------------------------------------------------------------------------------------------------------------------------------------------------------------------------------------------------------------------------------------------------------------------------------------------------------------------------------------------------------------------------------------------------------------------------------------------------------------------------------------------------------------------------------------------------------------------------------------------------------------------------------------------------------------------------------------------------------------------------------------------------------------------------------------------------------------------------------------------------------------------------------------------------------------------------------------------------------------------------------------------------------------------------------------------------------------------------------------------------------------------------------------------------------------------------------------------------------------------------------------------------------------------------------------------------------------------------------------------------------------------------------------------------------------------------------------------------------------------------------------------------------------------------------------------------------------------------------------------------------------------------------------------------------------------------------------------------|
| 7  | FLAMING SWORD<br>MINISTRIES                                                                   | NO 97, LEWIS STREET,<br>LAFIAJI, LAGOS ISLAND,<br>LAGOS                                | CHURCH | YET TO BE<br>ASCERTAINED | CONVERTED          | NOT DISTRESSED | TWO (2)   |                      |                                                                                                                                                                                                                                                                                                                                                                                                                                                                                                                                                                                                                                                                                                                                                                                                                                                                                                                                                                                                                                                                                                                                                                                                                                                                                                                                                                                                                                                                                                                                                                                                                                                                                                                                                                                                                                                                                                                                                                                                                                                                                                                                |
| 8  | MOUNTAIN OF FIRE<br>AND MIRACLES<br>MINISTRIES                                                | ALHAJA SALIU LALATU<br>HOUSE, NO 102, LEWIS<br>STREET, LAFIAJI, LAGOS<br>ISLAND, LAGOS | CHURCH | YET TO BE<br>ASCERTAINED | CONVERTED          | DISTRESSED     | THREE (3) |                      |                                                                                                                                                                                                                                                                                                                                                                                                                                                                                                                                                                                                                                                                                                                                                                                                                                                                                                                                                                                                                                                                                                                                                                                                                                                                                                                                                                                                                                                                                                                                                                                                                                                                                                                                                                                                                                                                                                                                                                                                                                                                                                                                |
| 9  | ST DAVID'S ANGLICAN<br>CHURCH                                                                 | NO 12, OKESUNA STREET,<br>LAFIAJI, LAGOS ISLAND,<br>LAGOS                              | CHURCH | YET TO BE<br>ASCERTAINED | PURPOSEFULLY BUILT | NOT DISTRESSED | THREE (3) |                      |                                                                                                                                                                                                                                                                                                                                                                                                                                                                                                                                                                                                                                                                                                                                                                                                                                                                                                                                                                                                                                                                                                                                                                                                                                                                                                                                                                                                                                                                                                                                                                                                                                                                                                                                                                                                                                                                                                                                                                                                                                                                                                                                |
| 10 | SEVENTH - DAY<br>ADVENTIST CHURCH                                                             | NO 5B, BEECROFT STREET,<br>LAGOS ISLAND, LAGOS                                         | CHURCH | YET TO BE<br>ASCERTAINED | PURPOSEFULLY BUILT | NOT DISTRESSED | THREE (3) |                      |                                                                                                                                                                                                                                                                                                                                                                                                                                                                                                                                                                                                                                                                                                                                                                                                                                                                                                                                                                                                                                                                                                                                                                                                                                                                                                                                                                                                                                                                                                                                                                                                                                                                                                                                                                                                                                                                                                                                                                                                                                                                                                                                |
| 1: | FOURSQUARE GOSPEL<br>CHURCH, LAGOS<br>ISLAND DISTRICT                                         | NO 57, IGBOSERE STREET,<br>LAGOS ISLAND, LAGOS                                         | CHURCH | YET TO BE<br>ASCERTAINED | PURPOSEFULLY BUILT | NOT DISTRESSED | TWO (2)   | 7009/20221156 AM     | 12/03/2022TERIAM                                                                                                                                                                                                                                                                                                                                                                                                                                                                                                                                                                                                                                                                                                                                                                                                                                                                                                                                                                                                                                                                                                                                                                                                                                                                                                                                                                                                                                                                                                                                                                                                                                                                                                                                                                                                                                                                                                                                                                                                                                                                                                               |