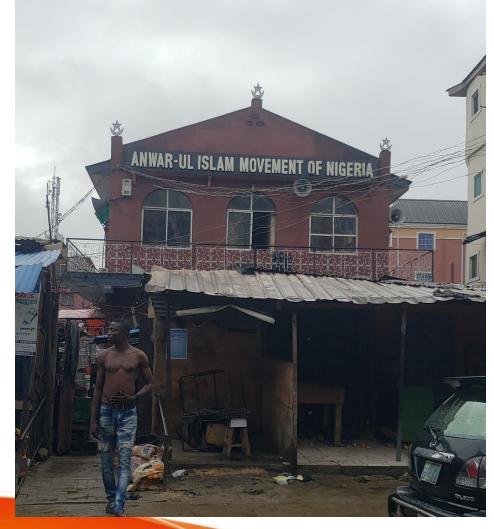

### Name: ANWAR-UL-ISLAM MOVEMENT OF NIGERIA MOSQUE (SUB DIVISION III).

Location: 1, IDIORO COURT, VIA OKESUNA STREET LAGOS

**ISLAND** 

STATUS: IN-USE/PURPOSELY BUILT

Name: **OKESUNA MOSQUE** 

Location: 68, Okesuna Street, Lagos Island STATUS: IN-USE/PURPOSELY BUILT