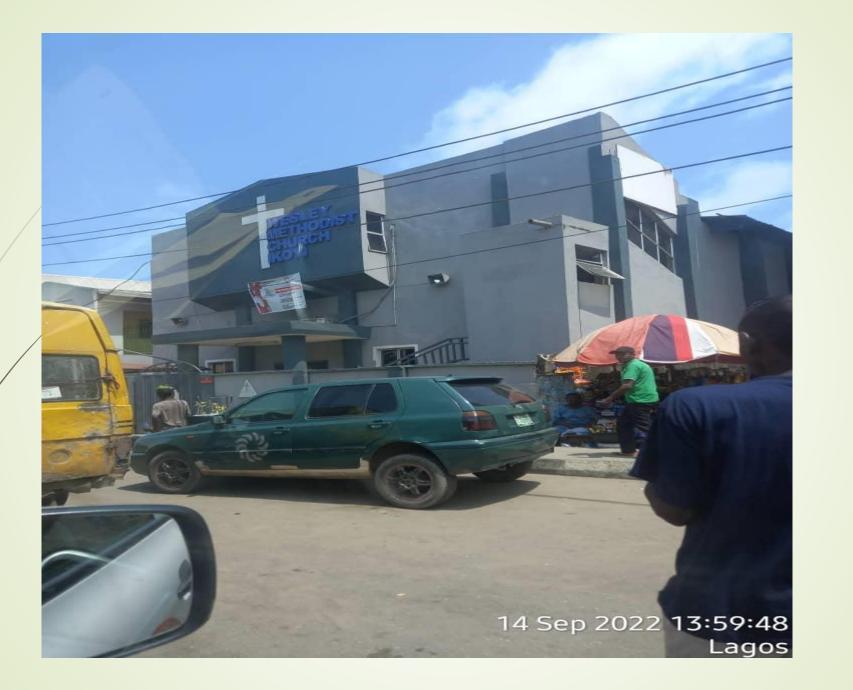

#### WESLEY METHODIST CHURCH

Obalende, Ikoyi Lagos.

| DEFECT DETECTED   | NONE                        |
|-------------------|-----------------------------|
| APPROVAL STATUS   |                             |
| NO. OF FLOORS     | 3 (THREE)                   |
| TYPE OF USE       | CHRISTIAN PLACE OF WORSHIP  |
| TYPE OF STRUCTURE | PURPOSELY BUILT FOR WORSHIP |