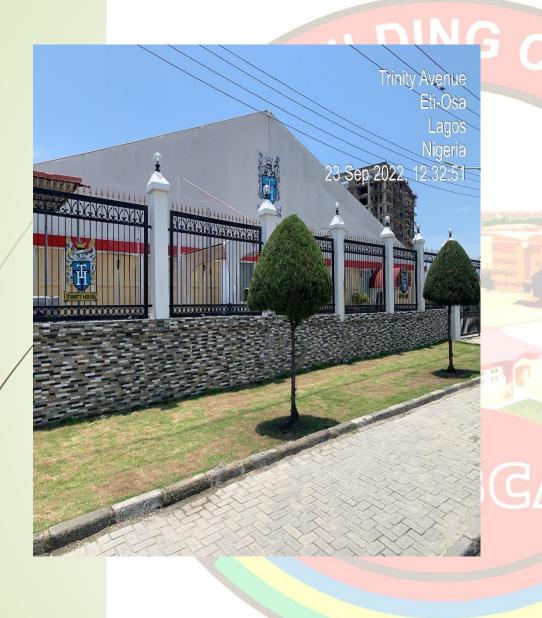

# TRINITY HOUSE CHURCH

Trinity Avenue by Water Coperation Road, Oniru.

|   | DEFECT DETECTED   | NONE                       |
|---|-------------------|----------------------------|
|   | APPROVAL STATUS   |                            |
| • | NO. OF FLOORS     | 1 (ONE)                    |
|   | TYPE OF USE       | CHRISTIAN PLACE OF WORSHIP |
|   | TYPE OF STRUCTURE | TEMPORARY STRUCTURE (TENT) |