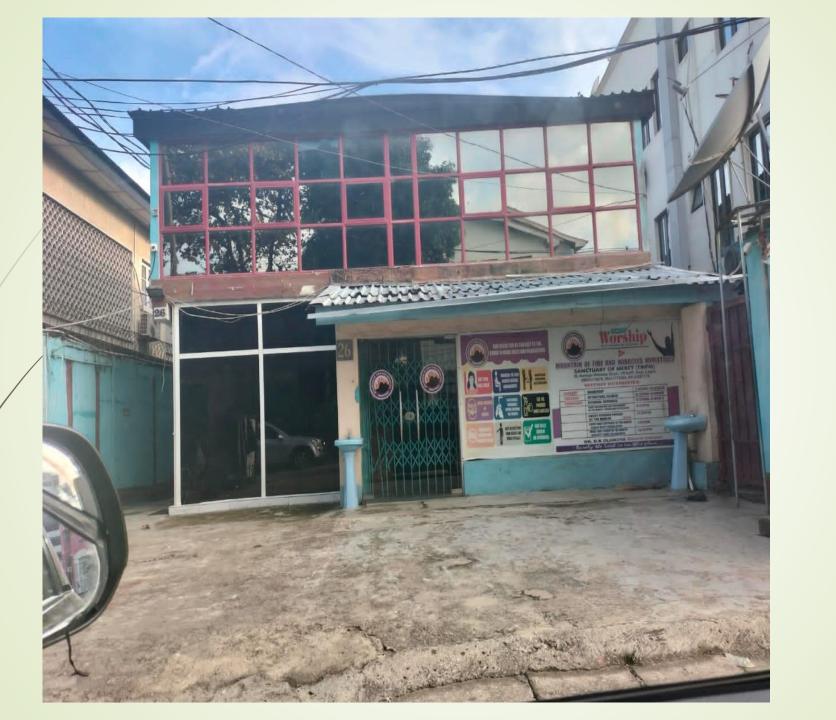

#### MOUNTAIN OF FIRE AND MIRACLE MINISTRY

(Sanctuary of Mercy)
Norman Williams Off Keffi Street, Ikoyi Lagos.

32

| DEFECT DETECTED   | NONE                       |
|-------------------|----------------------------|
| APPROVAL STATUS   |                            |
| NO. OF FLOORS     | 2 (TWO)                    |
| TYPE OF USE       | CHRISTIAN PLACE OF WORSHIP |
| TYPE OF STRUCTURE | CONVERTED                  |