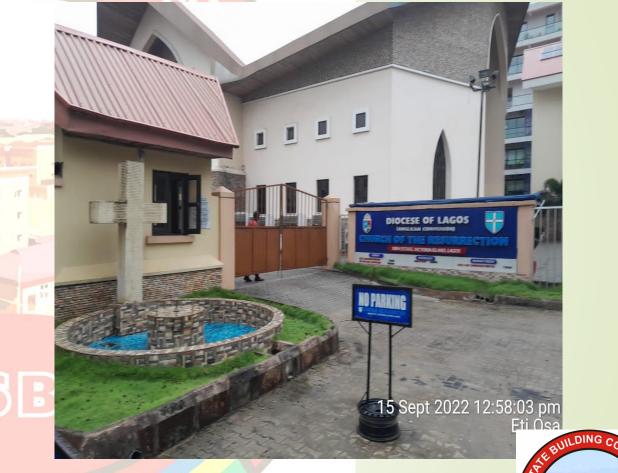

84

(Diocese of Lagos)

1004 Federal Housing Complex Road, Victoria Island Lagos.

| DEFECT DETECTED   | NONE                                 |
|-------------------|--------------------------------------|
| APPROVAL STATUS   |                                      |
| NO. OF FLOORS     | 2 BUILDINGS<br>3 (THREE) FLOORS EACH |
| TYPE OF USE       | CHRISTIAN PLACE OF WORSHIP           |
| TYPE OF STRUCTURE | PURPOSELY BUILT                      |