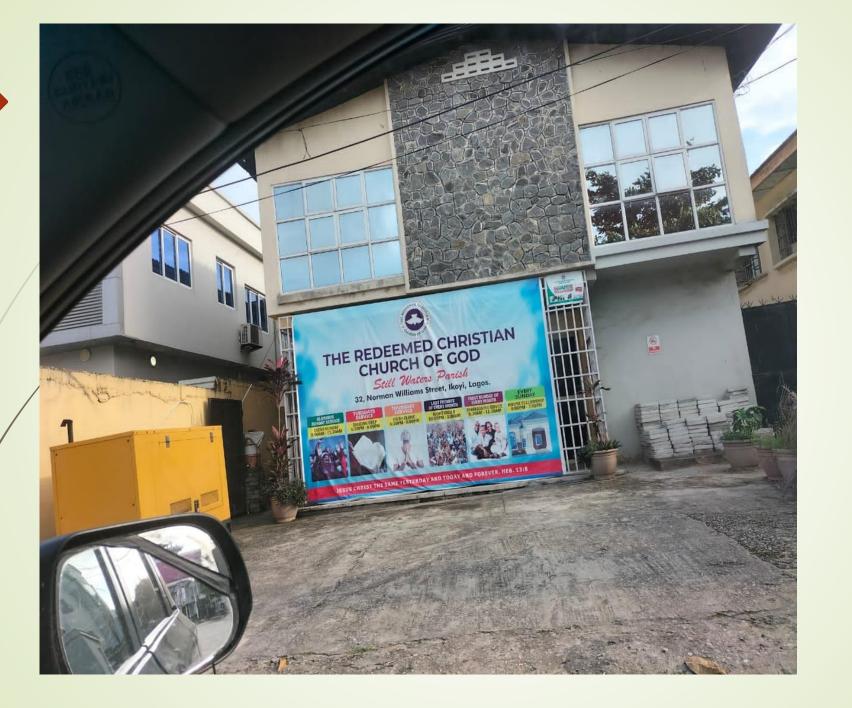

#### REDEEMED CHRISTIAN CHURCH OF GOD

Norman Williams str, off keffi street, Ikoyi

| / | DEFECT DETECTED   | NONE                       |
|---|-------------------|----------------------------|
|   | APPROVAL STATUS   |                            |
| / | NO. OF FLOORS     | 2 (TWO)                    |
|   | TYPE OF USE       | CHRISTIAN PLACE OF WORSHIP |
|   | TYPE OF STRUCTURE | CONVERTED                  |