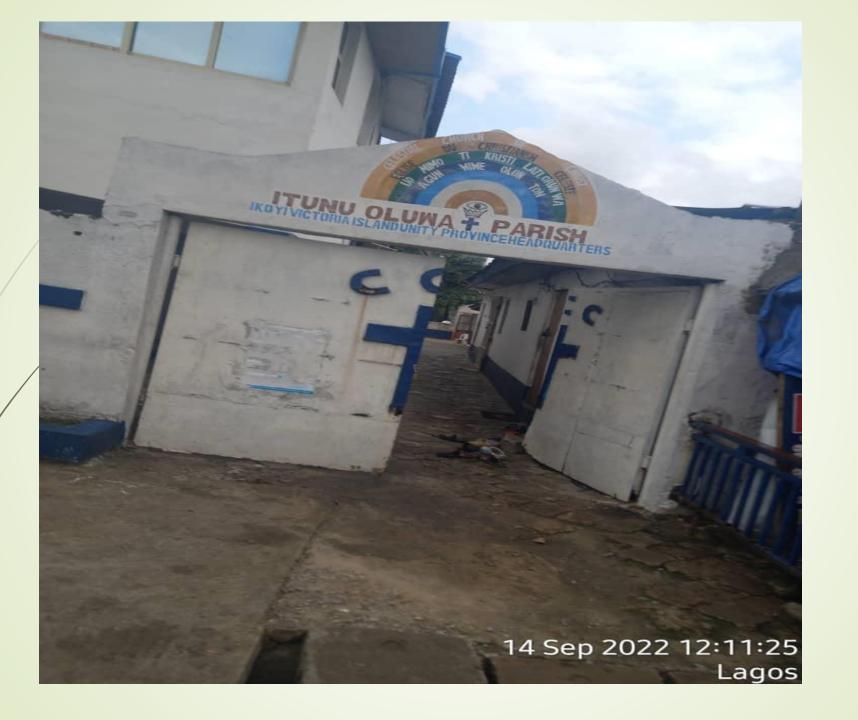

## CELESTIAL CHURCH OF CHRIST (ITUNU OLUWA PARISH)

Dolphin Estate, Ikoyi Lagos.

| DEFECT DETECTED   | NONE                        |
|-------------------|-----------------------------|
| APPROVAL STATUS   |                             |
| NO. OF FLOORS     | 2 (TWO)                     |
| TYPE OF USE       | CHRISTIAN PLACE OF WORSHIP  |
| TYPE OF STRUCTURE | PURPOSELY BUILT FOR WORSHIP |