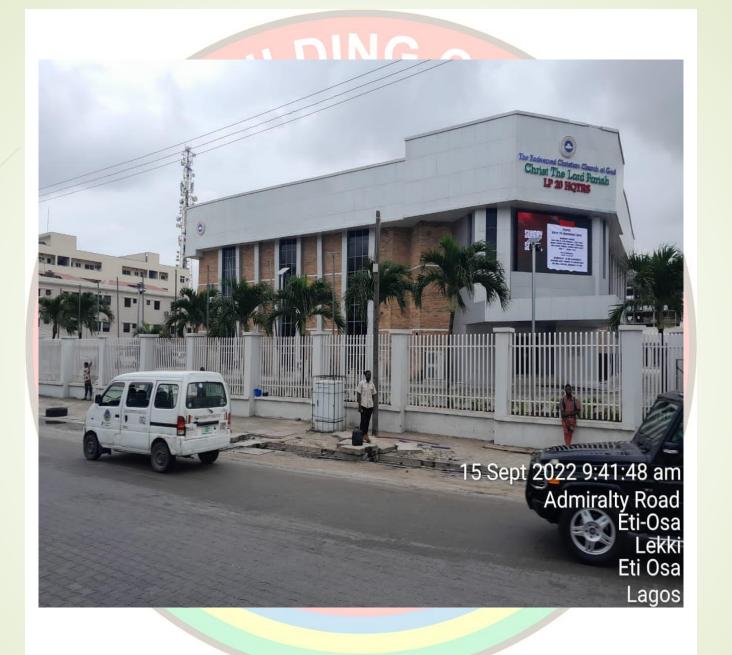

# OVERCOMER CHURCH (Graceland) 21 Admiralty Way, Lekki Eti-osa, Lagos

|   | DEFECT DETECTED   | NONE                       |
|---|-------------------|----------------------------|
|   | APPROVAL STATUS   |                            |
| / | NO. OF FLOORS     | 1 (ONE)                    |
|   | TYPE OF USE       | CHRISTIAN PLACE OF WORSHIP |
|   | TYPE OF STRUCTURE | PURPOSELY BUILT            |

72

Admiralty Way, Lekki Eti-osa, Lagos.

|   |                   | 7, 20144 24 30 4           |
|---|-------------------|----------------------------|
|   |                   |                            |
|   | DEFECT DETECTED   | NONE                       |
|   | APPROVAL STATUS   |                            |
| / | NO. OF FLOORS     | 1 (ONE)                    |
|   | TYPE OF USE       | CHRISTIAN PLACE OF WORSHIP |
|   | TYPE OF STRUCTURE | PURPOSELY BUILT            |