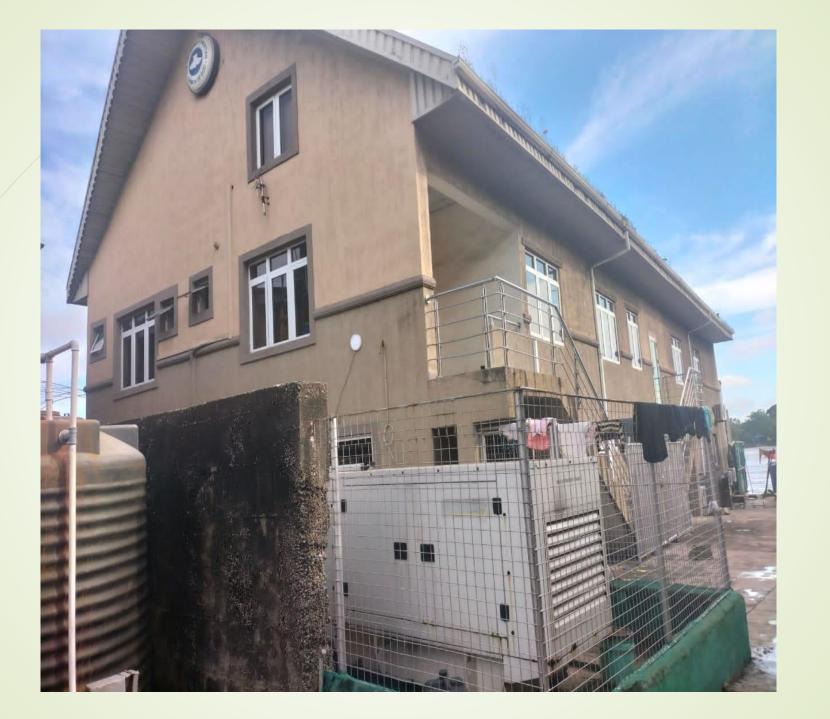

### THE REDEEMED CHRISTIAN CHURCH OF GOD Living Spring Parish Awolowo, road Ikoyi.

| DEF  | ECT DETECTED | NONE                       |
|------|--------------|----------------------------|
| APPI | ROVAL STATUS |                            |
| / NC | ). OF FLOORS | 2 (TWO)                    |
| Т    | YPE OF USE   | CHRISTIAN PLACE OF WORSHIP |
| TYPE | OF STRUCTURE | CONVERTED FROM RESIDENTIAL |