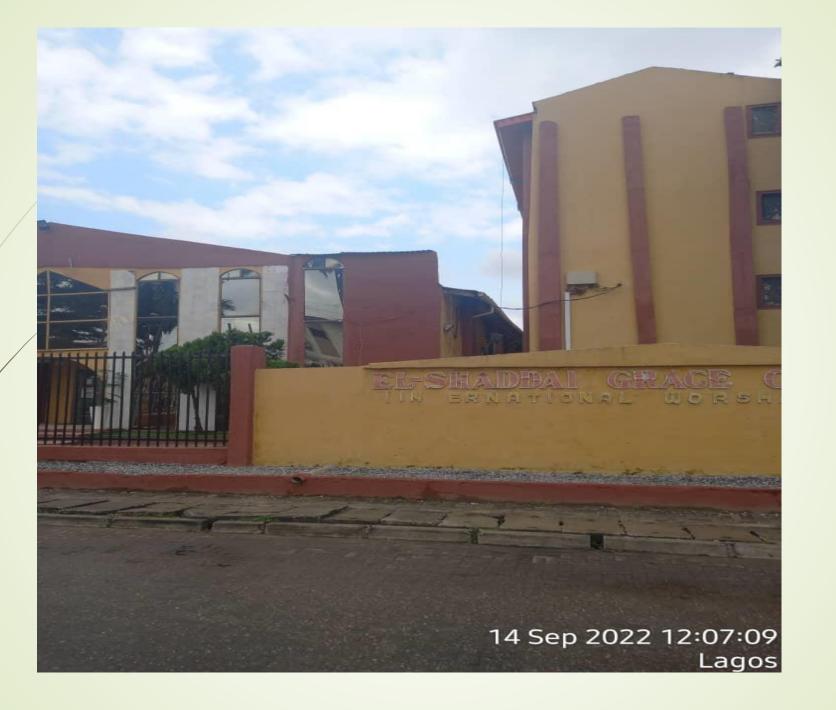

## EL-SHADDAI GRACE CATHEDRAL CHURCH

| DEFECT DETECTED   | NONE                        |
|-------------------|-----------------------------|
| APPROVAL STATUS   |                             |
| NO. OF FLOORS     | 2 (TWO) and 4 (FOUR)        |
| TYPE OF USE       | CHRISTIAN PLACE OF WORSHIP  |
| TYPE OF STRUCTURE | PURPOSELY BUILT FOR WORSHIP |