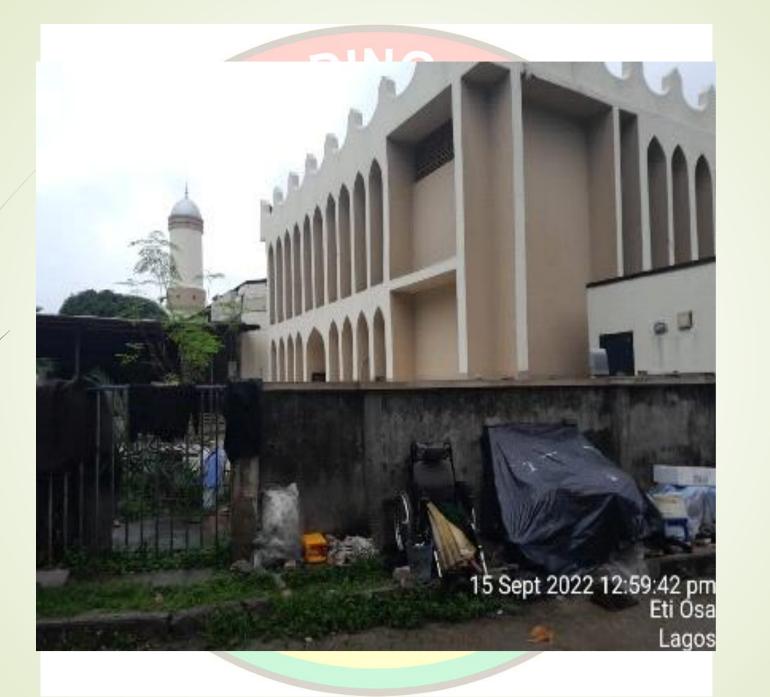

# 1004 Federal Housing Complex Road, Eti-osa

| / | DEFECT DETECTED   | NONE                    |
|---|-------------------|-------------------------|
|   | APPROVAL STATUS   |                         |
|   | NO. OF FLOORS     | 3 (THREE)               |
|   | TYPE OF USE       | MUSLIM PLACE OF WORSHIP |
|   | TYPE OF STRUCTURE | PURPOSELY BUILT         |