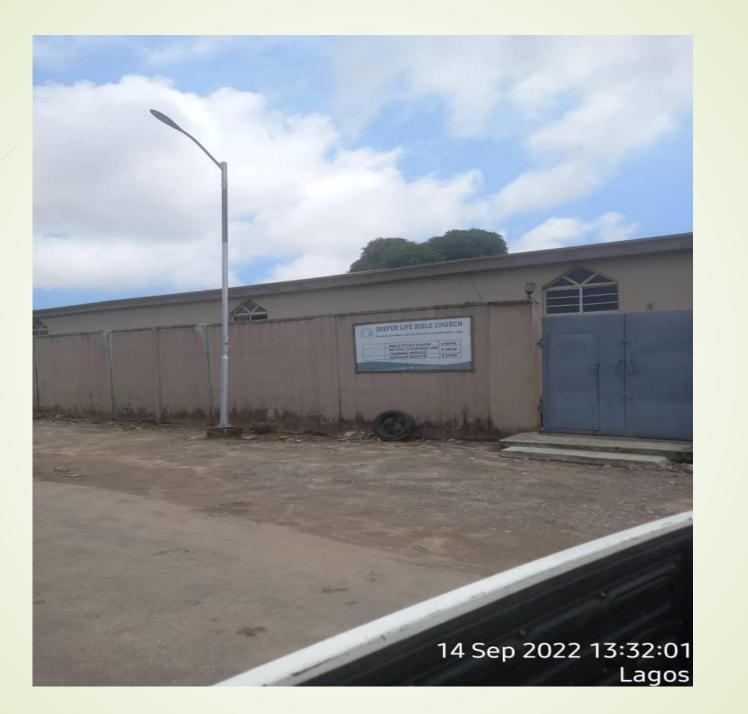

#### DEEPER LIFE BIBLE CHURCH

Polo Road, Off Ribadu Road, Ikoyi

|   | DEFECT DETECTED   | NONE                        |
|---|-------------------|-----------------------------|
|   | APPROVAL STATUS   |                             |
| / | NO. OF FLOORS     | Bungalow                    |
|   | TYPE OF USE       | CHRISTIAN PLACE OF WORSHIP  |
|   | TYPE OF STRUCTURE | PURPOSELY BUILT FOR WORSHIP |