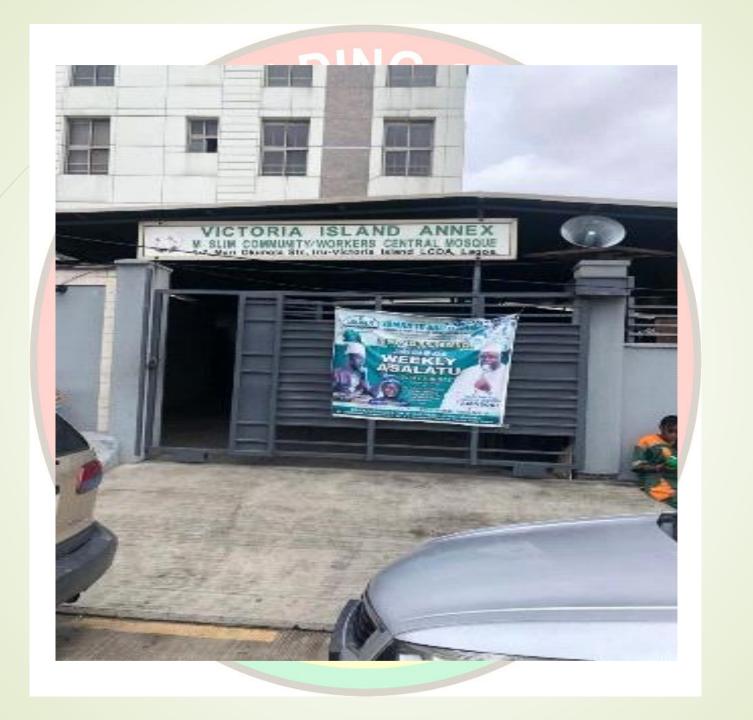

#### Along Bishop Oluwole Street Victoria Island Lagos

| DEFECT DETECTED   | NONE                    |
|-------------------|-------------------------|
| APPROVAL STATUS   |                         |
| NO. OF FLOORS     | 1 (ONE)                 |
| TYPE OF USE       | MUSLIM PLACE OF WORSHIP |
| TYPE OF STRUCTURE | PURPOSELY BUILT         |