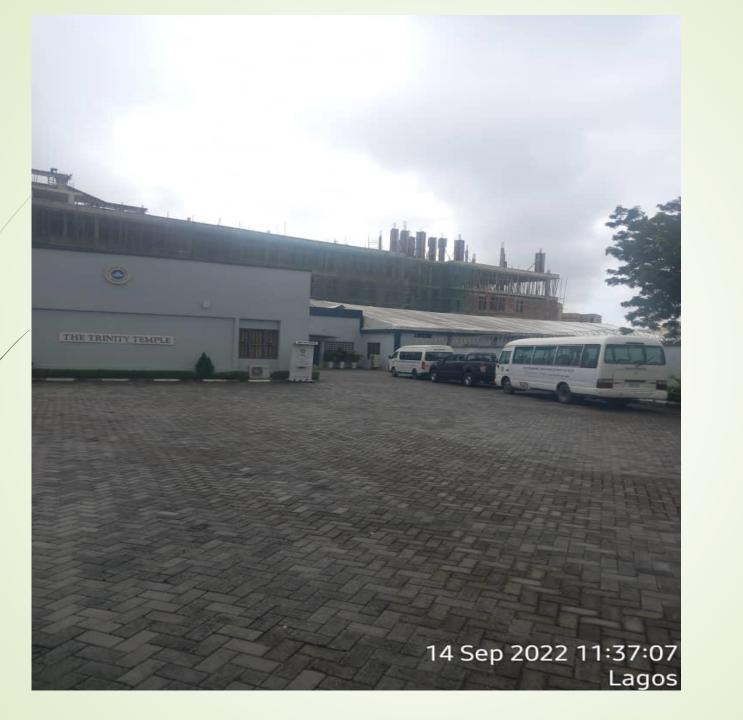

#### REDEEMED CHRISTIAN CHURCH OF GOD

(The Trinity temple)
Along Glover road.

| DEFECT DETECTED   | NONE                       |
|-------------------|----------------------------|
| APPROVAL STATUS   |                            |
| NO. OF FLOORS     | 2 (TWO)                    |
| TYPE OF USE       | CHRISTIAN PLACE OF WORSHIP |
| TYPE OF STRUCTURE | PURPOSELY BUILT            |