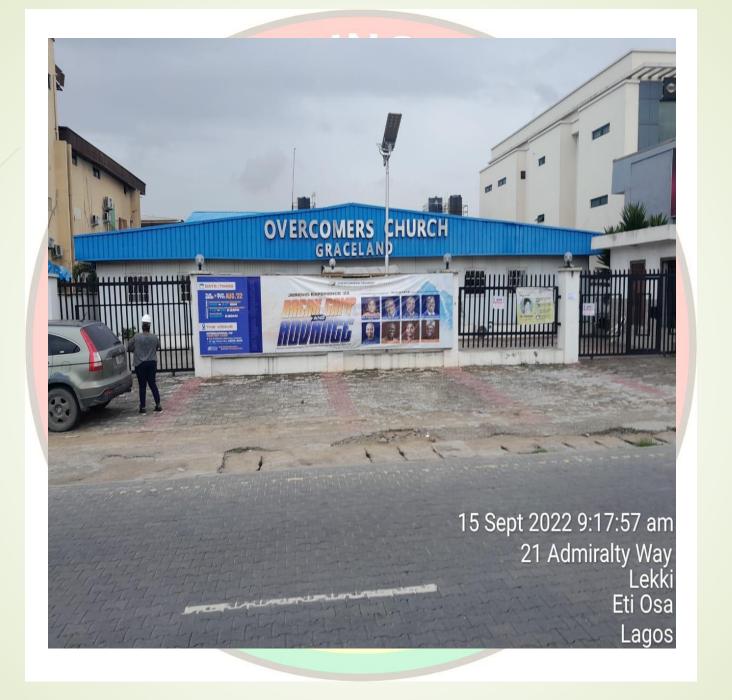

# OVERCOMER CHURCH (Graceland) 21 Admiralty Way, Lekki Eti-osa, Lagos

|   | DEFECT DETECTED   | NONE                       |
|---|-------------------|----------------------------|
|   | APPROVAL STATUS   |                            |
| / | NO. OF FLOORS     | 1 (ONE)                    |
|   | TYPE OF USE       | CHRISTIAN PLACE OF WORSHIP |
|   | TYPE OF STRUCTURE | PURPOSELY BUILT            |