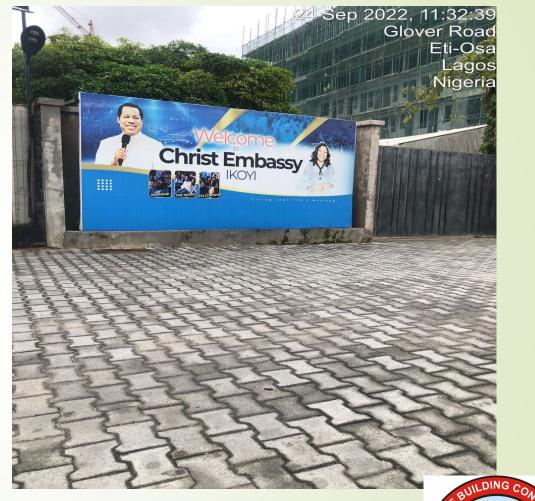

#### **CHRIST EMBASSY**

## Along Glover road, Ikoyi.

|   | DEFECT DETECTED   | NONE                       |
|---|-------------------|----------------------------|
|   | APPROVAL STATUS   |                            |
| / | NO. OF FLOORS     | 1 (ONE)                    |
|   | TYPE OF USE       | CHRISTIAN PLACE OF WORSHIP |
|   | TYPE OF STRUCTURE | TEMPORARY TENT             |