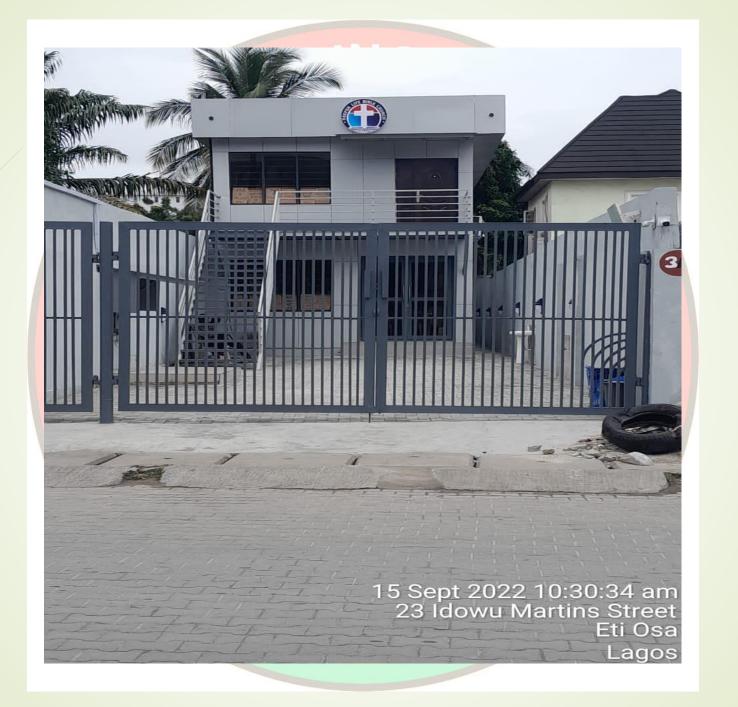

# DEEPER LIFE BIBLE CHURCH

23, Idowu Martins Street, Eti-osa Lagos

| DEFECT DETECTED   | NONE                       |
|-------------------|----------------------------|
| APPROVAL STATUS   |                            |
| NO. OF FLOORS     | 2 (TWO)                    |
| TYPE OF USE       | CHRISTIAN PLACE OF WORSHIP |
| TYPE OF STRUCTURE | CONVERTED                  |