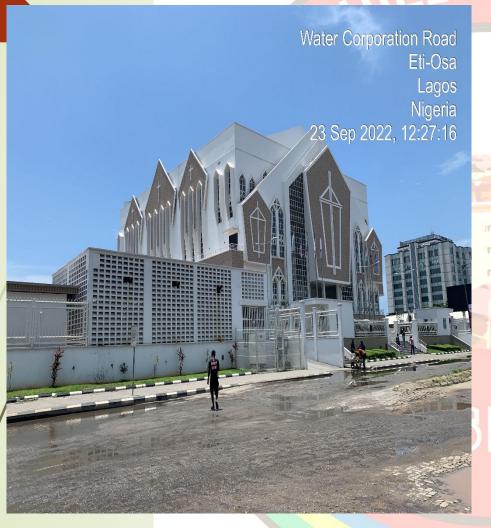

#### THE REDEEMED CHRISTIAN CHURCH OF GOD

(The City of David Parish)

COD church road, dude Olu Estate, off Ligali Ayorinde, victoria Island

| / | DEFECT DETECTED   | NONE                       |
|---|-------------------|----------------------------|
|   | APPROVAL STATUS   |                            |
|   | NO. OF FLOORS     | 12 FLOORS                  |
|   | TYPE OF USE       | CHRISTIAN PLACE OF WORSHIP |
|   | TYPE OF STRUCTURE | PURPOSELY BUILT            |