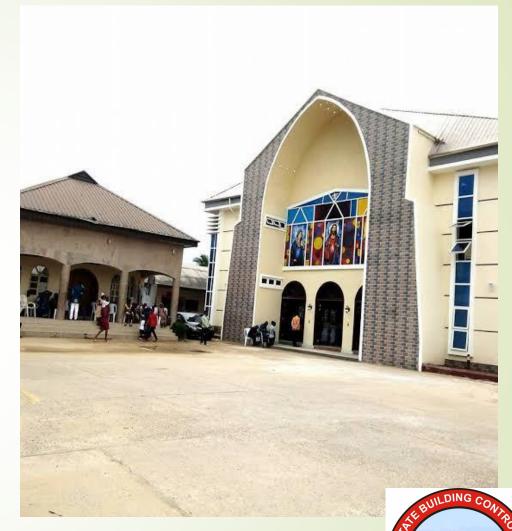

#### **CHURCH OF ASSUMPTION**

Falomo, Ikoyi Lagos.

| DEFECT DETECTED   | NONE                        |
|-------------------|-----------------------------|
| APPROVAL STATUS   |                             |
| NO. OF FLOORS     | 2 (TWO)                     |
| TYPE OF USE       | CHRISTIAN PLACE OF WORSHIP  |
| TYPE OF STRUCTURE | PURPOSELY BUILT FOR WORSHIP |