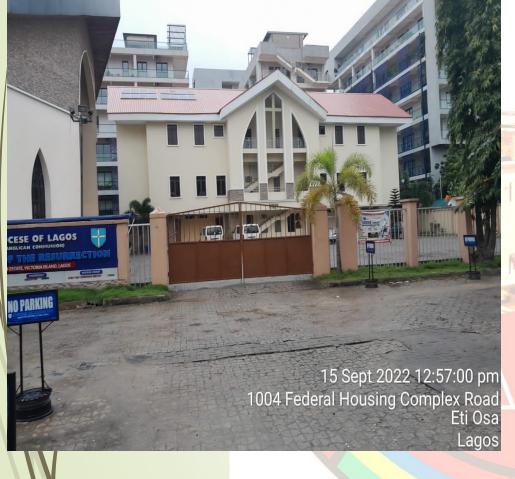

84

(Diocese of Lagos)

1004 Federal Housing Complex Road, Victoria Island Lagos.

| DEFECT DETECTED   | NONE                                 |
|-------------------|--------------------------------------|
| APPROVAL STATUS   |                                      |
| NO. OF FLOORS     | 2 BUILDINGS<br>3 (THREE) FLOORS EACH |
| TYPE OF USE       | CHRISTIAN PLACE OF WORSHIP           |
| TYPE OF STRUCTURE | PURPOSELY BUILT                      |