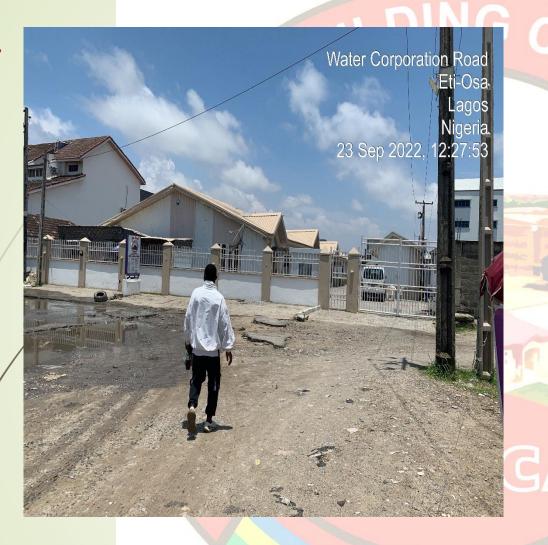

# TRINITY HOUSE CHURCH

Trinity Avenue by Water Coperation Road, Oniru.

|   | DEFECT DETECTED   | NONE                       |
|---|-------------------|----------------------------|
|   | APPROVAL STATUS   |                            |
| • | NO. OF FLOORS     | 1 (ONE)                    |
|   | TYPE OF USE       | CHRISTIAN PLACE OF WORSHIP |
|   | TYPE OF STRUCTURE | TEMPORARY STRUCTURE (TENT) |