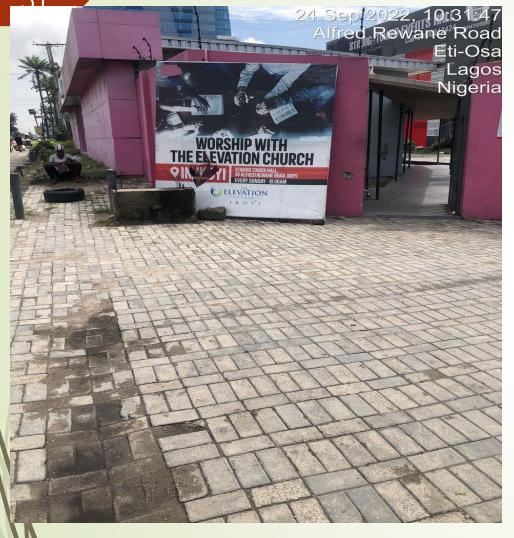

#### **ELEVATION CHURCH**

Alfred Rewane road, Ikoyi.

|   | DEFECT DETECTED   | NONE                       |
|---|-------------------|----------------------------|
|   | APPROVAL STATUS   |                            |
| / | NO. OF FLOORS     | 1 (ONE)                    |
|   | TYPE OF USE       | CHRISTIAN PLACE OF WORSHIP |
|   | TYPE OF STRUCTURE | PURPOSELY BUILT            |