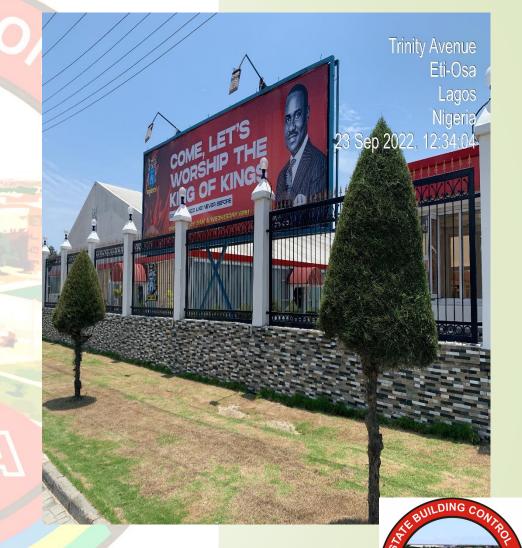

# TRINITY HOUSE CHURCH

Trinity Avenue by Water Coperation Road, Oniru.

|   | DEFECT DETECTED   | NONE                       |
|---|-------------------|----------------------------|
|   | APPROVAL STATUS   |                            |
| • | NO. OF FLOORS     | 1 (ONE)                    |
|   | TYPE OF USE       | CHRISTIAN PLACE OF WORSHIP |
|   | TYPE OF STRUCTURE | TEMPORARY STRUCTURE (TENT) |