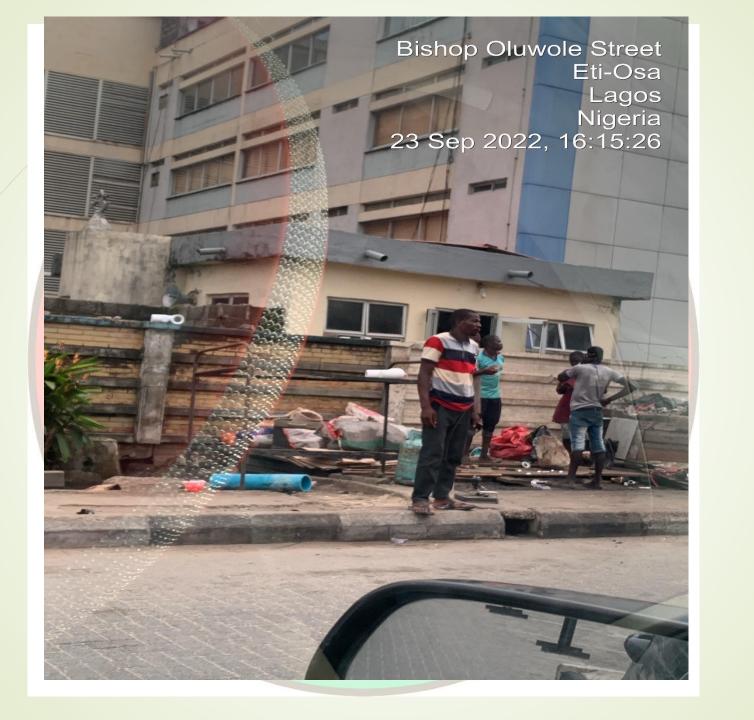

(Agape Parish)
Along Bishop Oluwole Street. Victoria island.

|   | Mong Dishop Of    | OVVOIC STICCI. VICTORIA ISIAITA. |
|---|-------------------|----------------------------------|
|   |                   |                                  |
|   | DEFECT DETECTED   | NONE                             |
| / | APPROVAL STATUS   |                                  |
|   | NO. OF FLOORS     | 4 (FOUR)                         |
|   | TYPE OF USE       | CHRISTIAN PLACE OF WORSHIP       |
|   | TYPE OF STRUCTURE | PURPOSELY BUILT                  |
|   |                   | LASBGA                           |