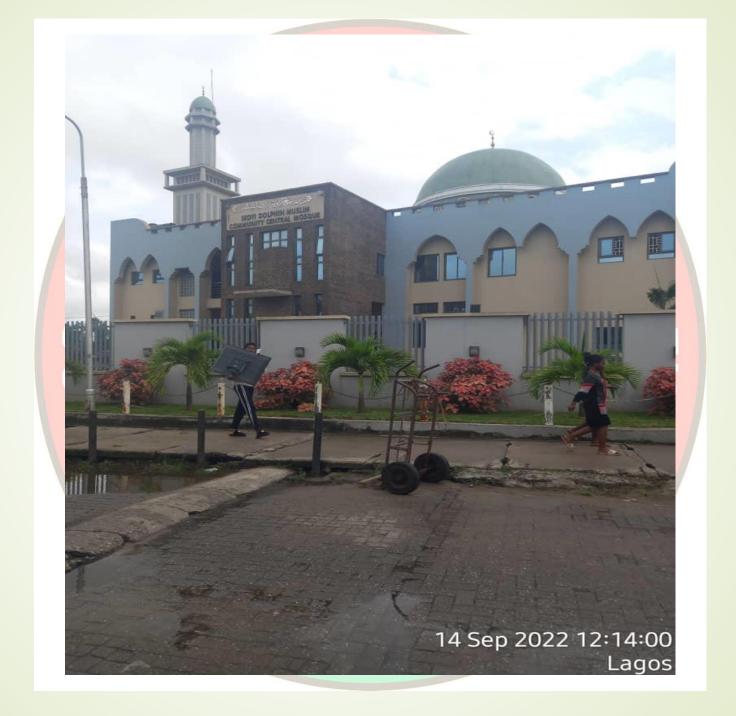

## IKOYI DOLPHIN CENTRAL MOSQUE

Corporate Drive Dolphin Estate, Ikoyi,

|   | DEFECT DETECTED   | NONE                    |
|---|-------------------|-------------------------|
| / | APPROVAL STATUS   |                         |
| / | NO. OF FLOORS     | 2 (FLOORS)              |
|   | TYPE OF USE       | MUSLIM PLACE OF WORSHIP |
|   | TYPE OF STRUCTURE | PURPOSELY BUILT         |