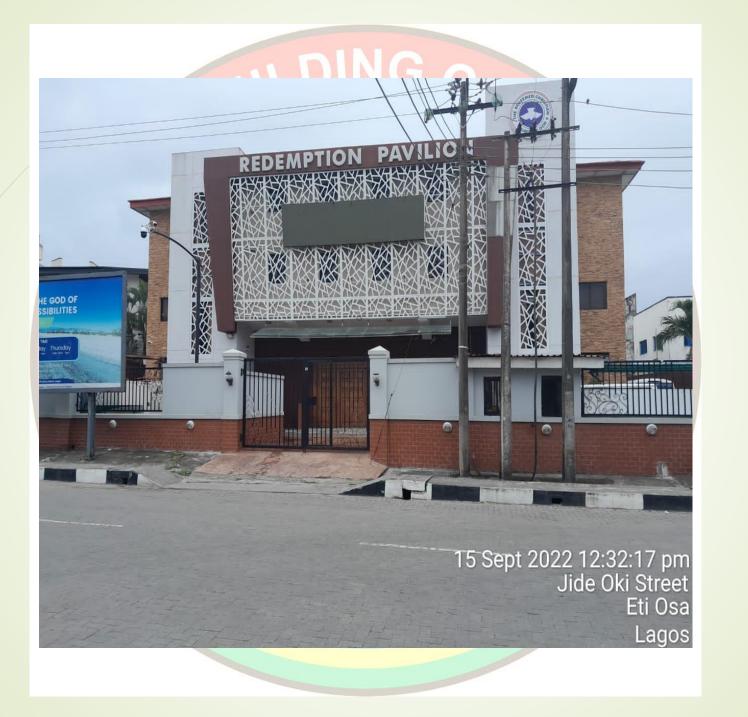

(Redemption Pavilion)
Jide Oki Street, Eti-osa, Lagos.

|   | DEFECT DETECTED   | NONE                       |
|---|-------------------|----------------------------|
|   | APPROVAL STATUS   |                            |
| / | NO. OF FLOORS     | 1 (ONE)                    |
|   | TYPE OF USE       | CHRISTIAN PLACE OF WORSHIP |
|   | TYPE OF STRUCTURE | PURPOSELY BUILT            |