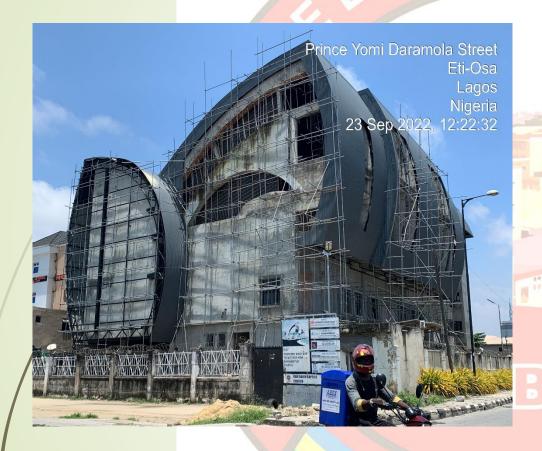

#### DAVID BAPTIST CHURCH

Prince Yomi Daramola Street Victoria Island Lagos

|   | DEFECT DETECTED   | NONE                       |
|---|-------------------|----------------------------|
| / | APPROVAL STATUS   |                            |
|   | NO. OF FLOORS     | 5 (FIVE)                   |
|   | TYPE OF USE       | CHRISTIAN PLACE OF WORSHIP |
|   | TYPE OF STRUCTURE | UNDER CONSTRUCTION         |