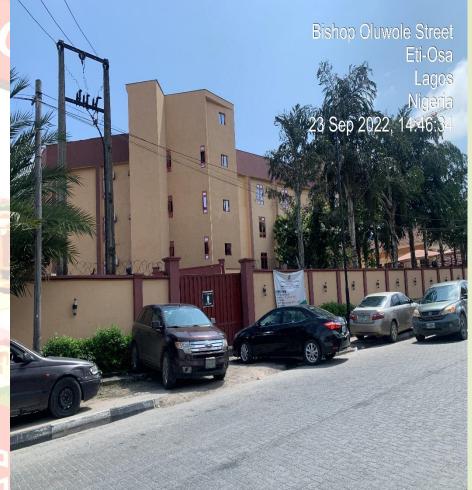

(Agape Parish)
Along Bishop Oluwole Street. Victoria island.

|   | Mong Dishop Of    | OVVOIC STICCI. VICTORIA ISIAITA. |
|---|-------------------|----------------------------------|
|   |                   |                                  |
|   | DEFECT DETECTED   | NONE                             |
| / | APPROVAL STATUS   |                                  |
|   | NO. OF FLOORS     | 4 (FOUR)                         |
|   | TYPE OF USE       | CHRISTIAN PLACE OF WORSHIP       |
|   | TYPE OF STRUCTURE | PURPOSELY BUILT                  |
|   |                   | LASBGA                           |