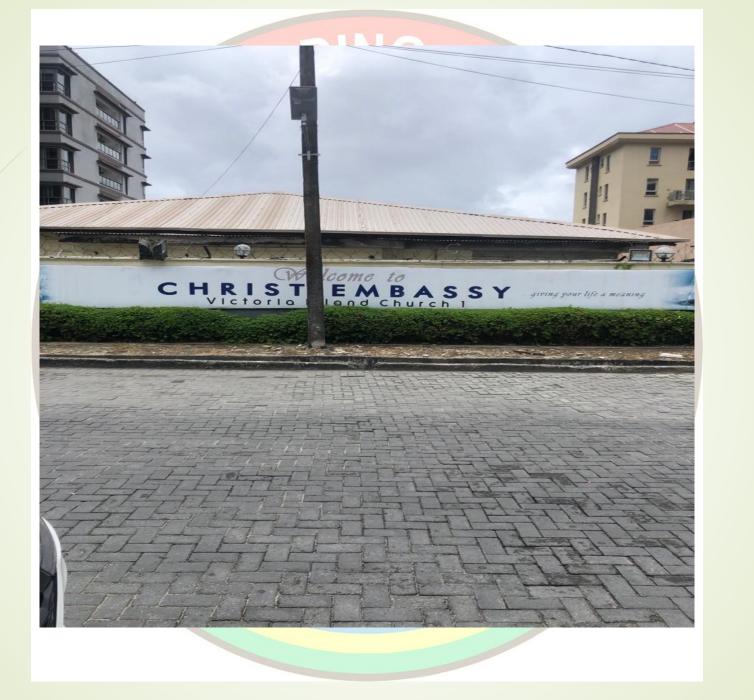

#### CHRIST EMBASSY CHURCH

15, Glover Road, Mackee Ikoyi Lagos.

| /                 |                            |
|-------------------|----------------------------|
|                   |                            |
| DEFECT DETECTED   | NONE                       |
| APPROVAL STATUS   |                            |
| NO. OF FLOORS     | 2 (TWO)                    |
| TYPE OF USE       | CHRISTIAN PLACE OF WORSHIP |
| TYPE OF STRUCTURE | TEMPORARY STRUCTURE - TENT |

#### **CHRIST EMBASSY**

## Along Glover road, Ikoyi.

|   | DEFECT DETECTED   | NONE                       |
|---|-------------------|----------------------------|
|   | APPROVAL STATUS   |                            |
| / | NO. OF FLOORS     | 1 (ONE)                    |
|   | TYPE OF USE       | CHRISTIAN PLACE OF WORSHIP |
|   | TYPE OF STRUCTURE | TEMPORARY TENT             |