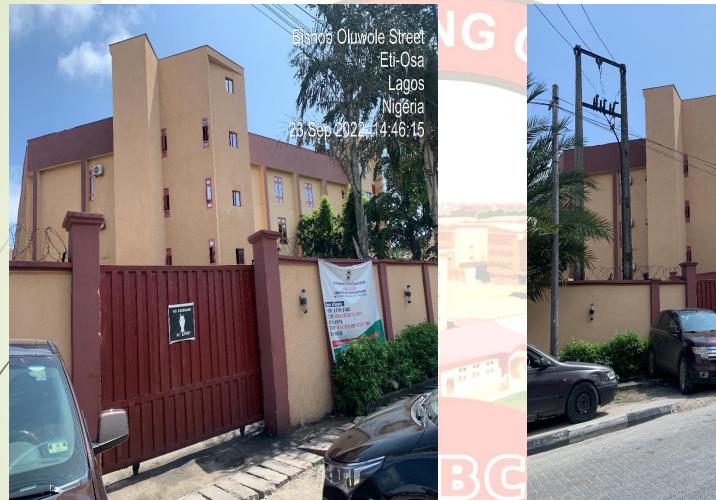

(Agape Parish)
Along Bishop Oluwole Street. Victoria island.

|   | Mong Dishop Of    | OVVOIC STICCI. VICTORIA ISIAITA. |
|---|-------------------|----------------------------------|
|   |                   |                                  |
|   | DEFECT DETECTED   | NONE                             |
| / | APPROVAL STATUS   |                                  |
|   | NO. OF FLOORS     | 4 (FOUR)                         |
|   | TYPE OF USE       | CHRISTIAN PLACE OF WORSHIP       |
|   | TYPE OF STRUCTURE | PURPOSELY BUILT                  |
|   |                   | LASBGA                           |