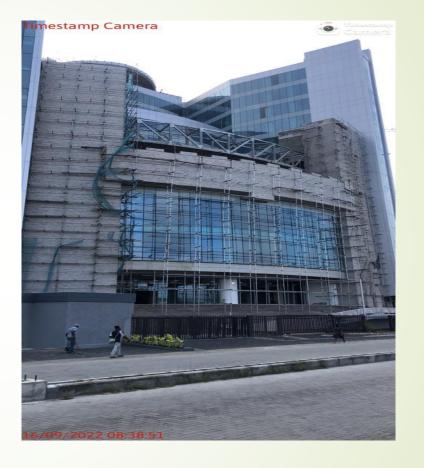

#### DAVID BAPTIST CHURCH

Prince Yomi Daramola Street Victoria Island Lagos

|   | DEFECT DETECTED   | NONE                       |
|---|-------------------|----------------------------|
| / | APPROVAL STATUS   |                            |
|   | NO. OF FLOORS     | 5 (FIVE)                   |
|   | TYPE OF USE       | CHRISTIAN PLACE OF WORSHIP |
|   | TYPE OF STRUCTURE | UNDER CONSTRUCTION         |