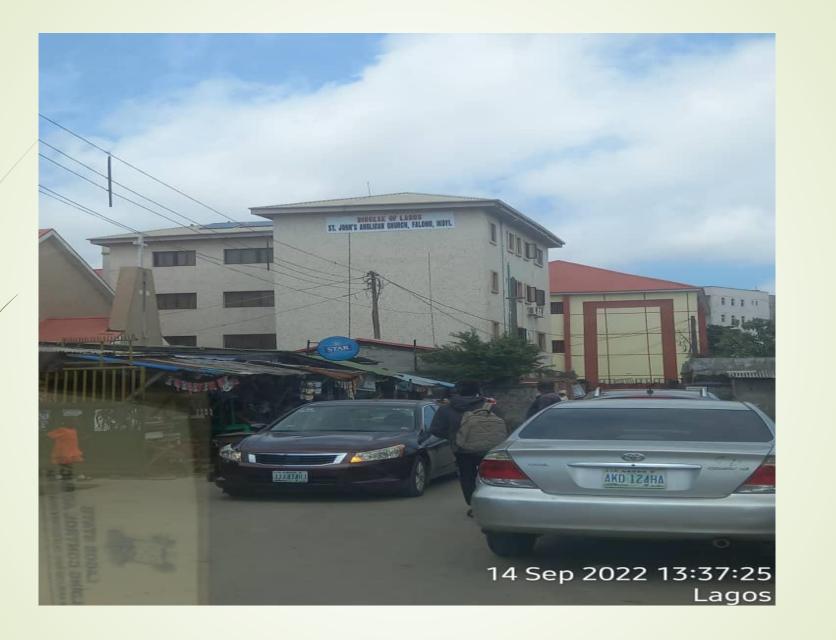

#### ST. JOHN ANGLICAN CHURCH

20 Akanbi Danmole, off Ribadu, Ikoyi

| DEFECT DETECTED   | NONE                        |            |
|-------------------|-----------------------------|------------|
| APPROVAL STATUS   |                             |            |
| NO. OF FLOORS     | 4 (FOUR)                    |            |
| TYPE OF USE       | CHRISTIAN PLACE OF WORSHIP  | UILDING CO |
| TYPE OF STRUCTURE | PURPOSELY BUILT FOR WORSHIP | LASBGA     |
|                   |                             |            |

#### ST. JOHN'S ANGLICAN CHURCH

Falomo, Ikoyi.

|   | DEFECT DETECTED   | NONE                                       |
|---|-------------------|--------------------------------------------|
|   | APPROVAL STATUS   |                                            |
| / | NO. OF FLOORS     | 2 BUILDINGS<br>1 (ONE) AND 4 (FOUR) FLOORS |
|   | TYPE OF USE       | CHRISTIAN PLACE OF WORSHIP                 |
|   | TYPE OF STRUCTURE | PURPOSELY BUILT                            |