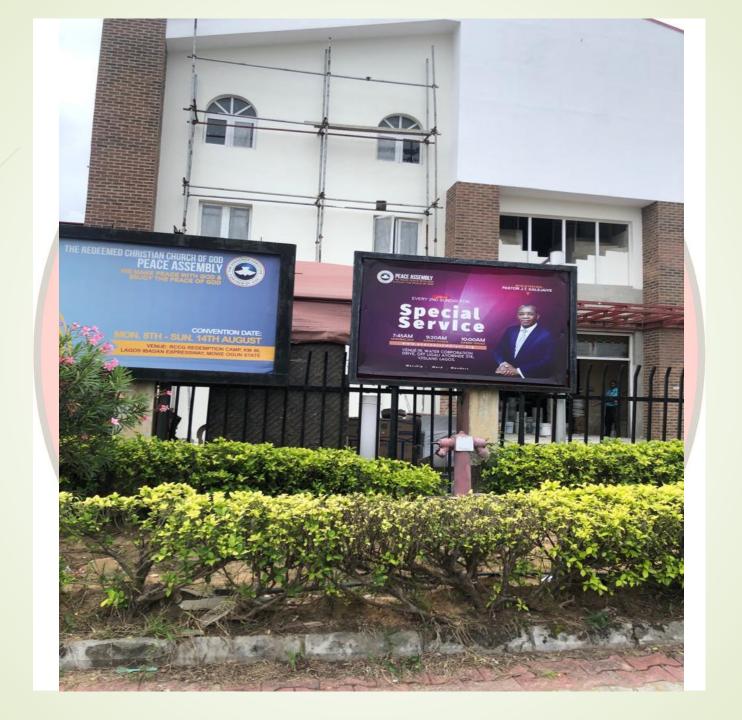

Peace Assembly

Water cooperation drive, Victoria Island Lagos.

|   | DEFECT DETECTED   | NONE                       |
|---|-------------------|----------------------------|
| / | APPROVAL STATUS   |                            |
|   | NO. OF FLOORS     | 3 (THREE)                  |
|   | TYPE OF USE       | CHRISTIAN PLACE OF WORSHIP |
|   | TYPE OF STRUCTURE | PURPOSELY BUILT            |