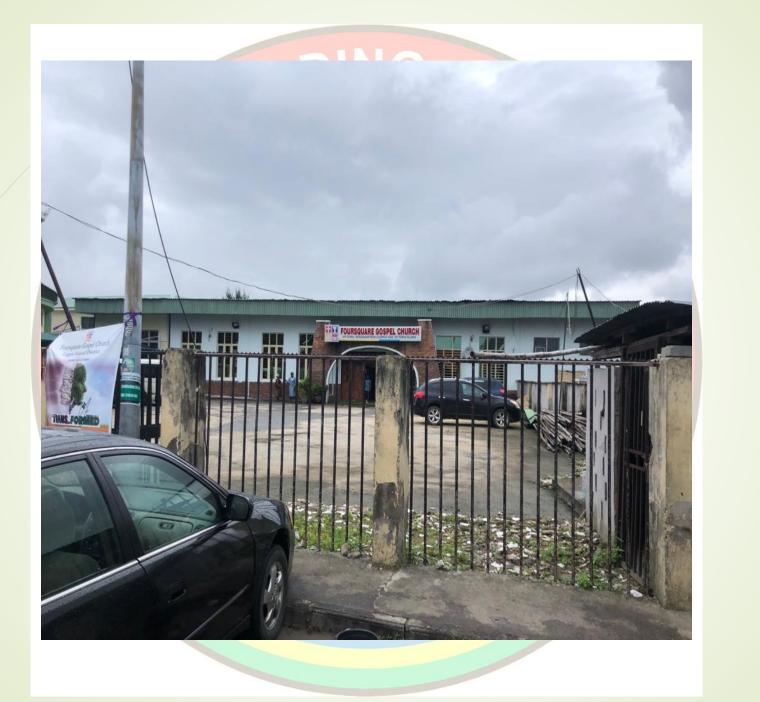

#### FOURSQUARE GOSPEL CHURCH

98, Norman Williams Off Keffi Street,

| DEFECT DETECTED   | NONE                       |
|-------------------|----------------------------|
| APPROVAL STATUS   |                            |
| NO. OF FLOORS     | Bungarlow                  |
| TYPE OF USE       | CHRISTIAN PLACE OF WORSHIP |
| TYPE OF STRUCTURE | TEMPORARY STRUCTURE        |