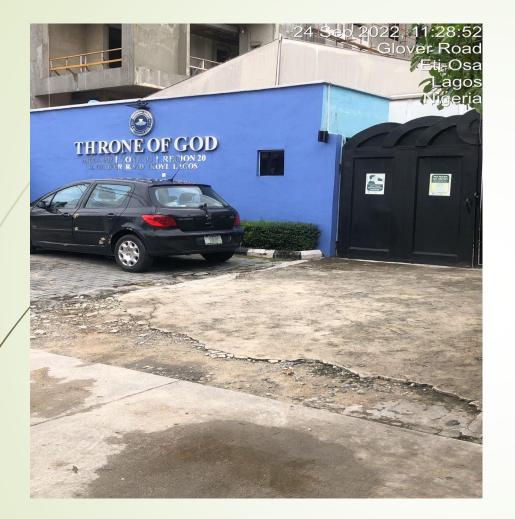

#### REDEEMED CHRISTIAN CHURCH OF GOD

(Throne of God) 32, Glover road, Ikoyi.

| / | DEFECT DETECTED   | NONE                       |
|---|-------------------|----------------------------|
|   | APPROVAL STATUS   |                            |
|   | NO. OF FLOORS     | 1 (ONE)                    |
|   | TYPE OF USE       | CHRISTIAN PLACE OF WORSHIP |
|   | TYPE OF STRUCTURE | TEMPORARY TENT             |