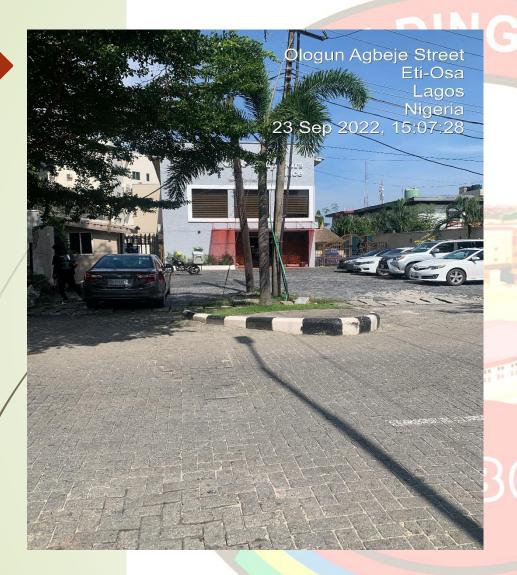

(Flourishing House Parish) Ologun Agbaje, Victoria Island.

| / | DEFECT DETECTED   | NONE                       |
|---|-------------------|----------------------------|
|   | APPROVAL STATUS   |                            |
|   | NO. OF FLOORS     | 2 (TWO)                    |
|   | TYPE OF USE       | CHRISTIAN PLACE OF WORSHIP |
|   | TYPE OF STRUCTURE | MAKE SHIFT - RESTAURANT    |