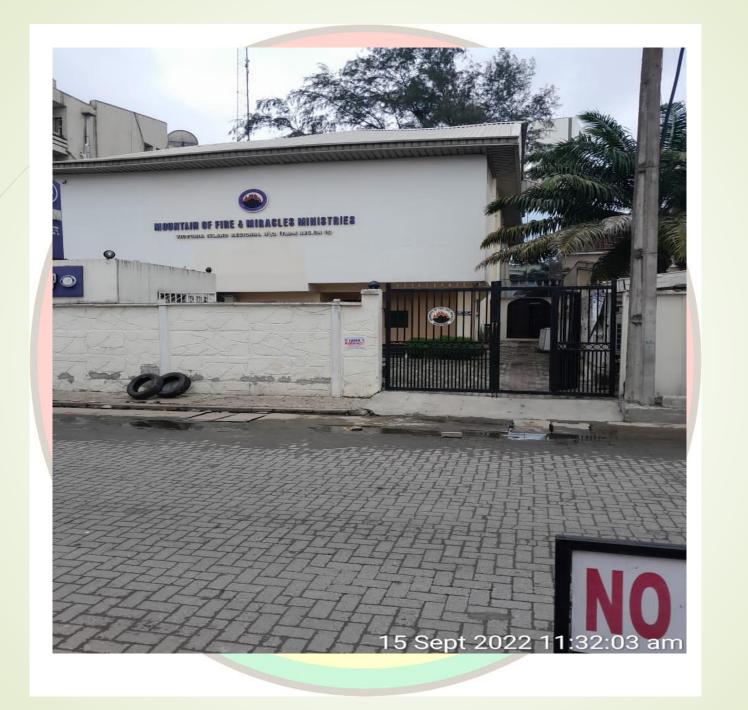

## MOUNTAIN OF FIRE & MIRACLES MINISTRIES

Sanusi Fafunwa Street, Victoria Island, Lagos

| ٠. |                   |                            |
|----|-------------------|----------------------------|
|    |                   |                            |
|    | DEFECT DETECTED   | NONE                       |
|    | APPROVAL STATUS   |                            |
| /  | NO. OF FLOORS     | 1 (ONE)                    |
|    | TYPE OF USE       | CHRISTIAN PLACE OF WORSHIP |
|    | TYPE OF STRUCTURE | CONVERTED                  |