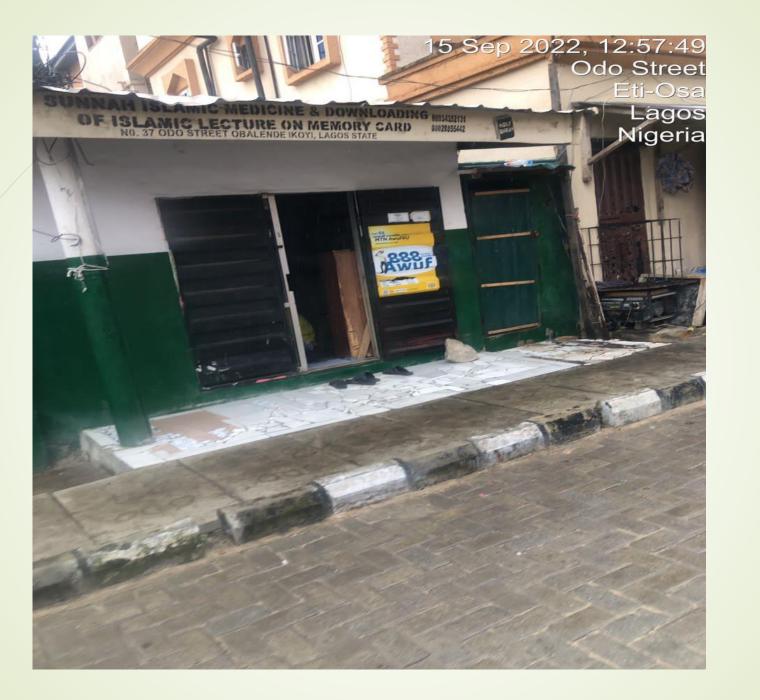

#### ODO MOSQUE

45, Odo Street, Obalende, Ikoyi Lagos.

| DEFECT DETECTED   | NONE                    |
|-------------------|-------------------------|
| APPROVAL STATUS   |                         |
| NO. OF FLOORS     | 1 (ONE)                 |
| TYPE OF USE       | MUSLIM PLACE OF WORSHIP |
| TYPE OF STRUCTURE | CONVERTED               |