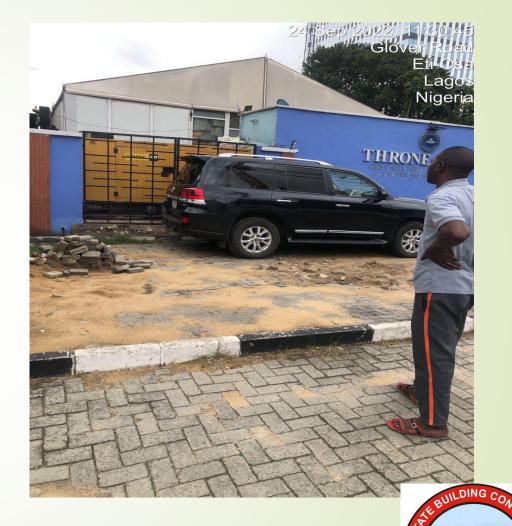

#### REDEEMED CHRISTIAN CHURCH OF GOD

(Throne of God) 32, Glover road, Ikoyi.

| / | DEFECT DETECTED   | NONE                       |
|---|-------------------|----------------------------|
|   | APPROVAL STATUS   |                            |
|   | NO. OF FLOORS     | 1 (ONE)                    |
|   | TYPE OF USE       | CHRISTIAN PLACE OF WORSHIP |
|   | TYPE OF STRUCTURE | TEMPORARY TENT             |