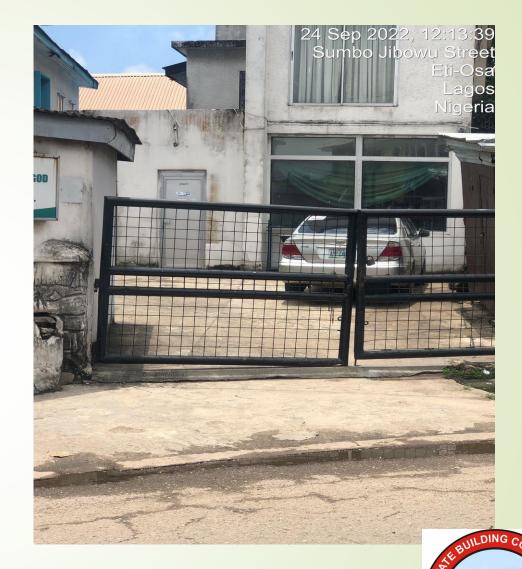

#### REDEEMED CHRISTIAN CHURCH OF GOD

(Jesus family parish)
20, Sumbo Jibowu street, Ikoyi.

|   |                   | •                          |
|---|-------------------|----------------------------|
|   |                   |                            |
|   | DEFECT DETECTED   | NONE                       |
|   | APPROVAL STATUS   |                            |
| / | NO. OF FLOORS     | 1 (ONE)                    |
|   | TYPE OF USE       | CHRISTIAN PLACE OF WORSHIP |
|   | TYPE OF STRUCTURE | CONVERTED                  |