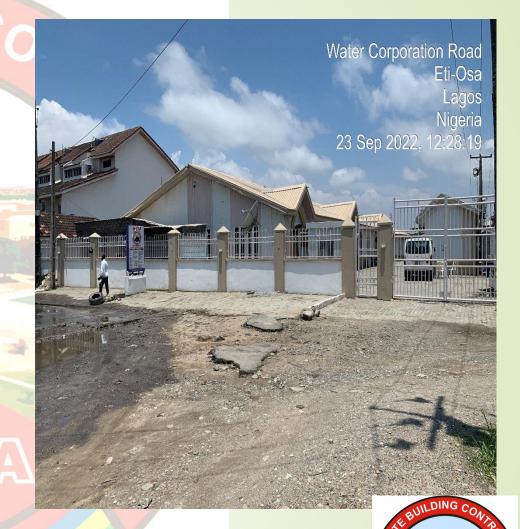

# TRINITY HOUSE CHURCH

Trinity Avenue by Water Coperation Road, Oniru.

|   | DEFECT DETECTED   | NONE                       |
|---|-------------------|----------------------------|
|   | APPROVAL STATUS   |                            |
| • | NO. OF FLOORS     | 1 (ONE)                    |
|   | TYPE OF USE       | CHRISTIAN PLACE OF WORSHIP |
|   | TYPE OF STRUCTURE | TEMPORARY STRUCTURE (TENT) |