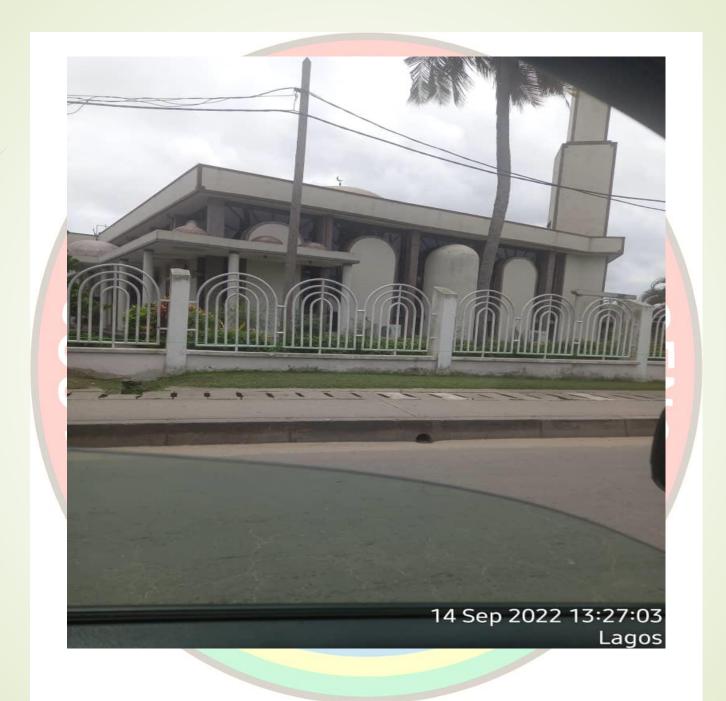

# SYRIAL CENTRAL MOSQUE

14, Ribadu Road, Ikoyi, Lagos.

|   | DEFECT DETECTED   | NONE                    |
|---|-------------------|-------------------------|
| / | APPROVAL STATUS   |                         |
|   | NO. OF FLOORS     | 2 (FLOORS)              |
| / | TYPE OF USE       | MUSLIM PLACE OF WORSHIP |
|   | TYPE OF STRUCTURE | PURPOSELY BUILT         |