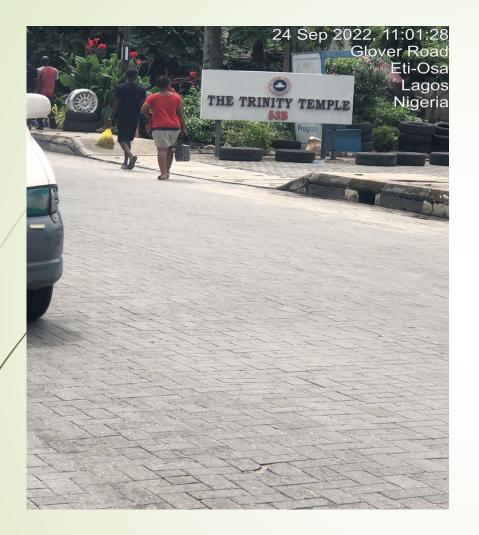

#### REDEEMED CHRISTIAN CHURCH OF GOD

(The Trinity temple)
Along Glover road.

| DEFECT DETECTED   | NONE                       |
|-------------------|----------------------------|
| APPROVAL STATUS   |                            |
| NO. OF FLOORS     | 2 (TWO)                    |
| TYPE OF USE       | CHRISTIAN PLACE OF WORSHIP |
| TYPE OF STRUCTURE | PURPOSELY BUILT            |