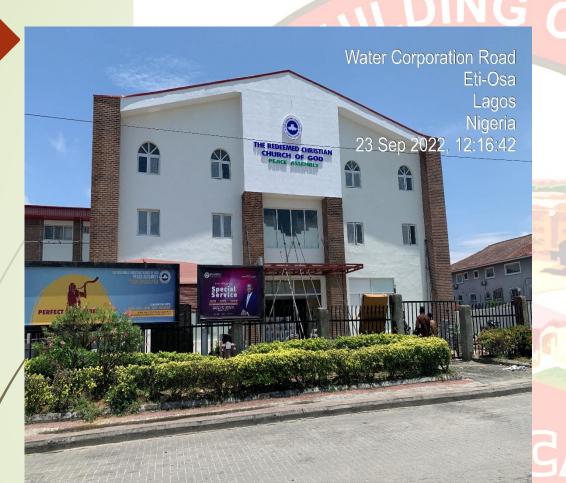

Peace Assembly

Water cooperation drive, Victoria Island Lagos.

|   | DEFECT DETECTED   | NONE                       |
|---|-------------------|----------------------------|
| / | APPROVAL STATUS   |                            |
|   | NO. OF FLOORS     | 3 (THREE)                  |
|   | TYPE OF USE       | CHRISTIAN PLACE OF WORSHIP |
|   | TYPE OF STRUCTURE | PURPOSELY BUILT            |