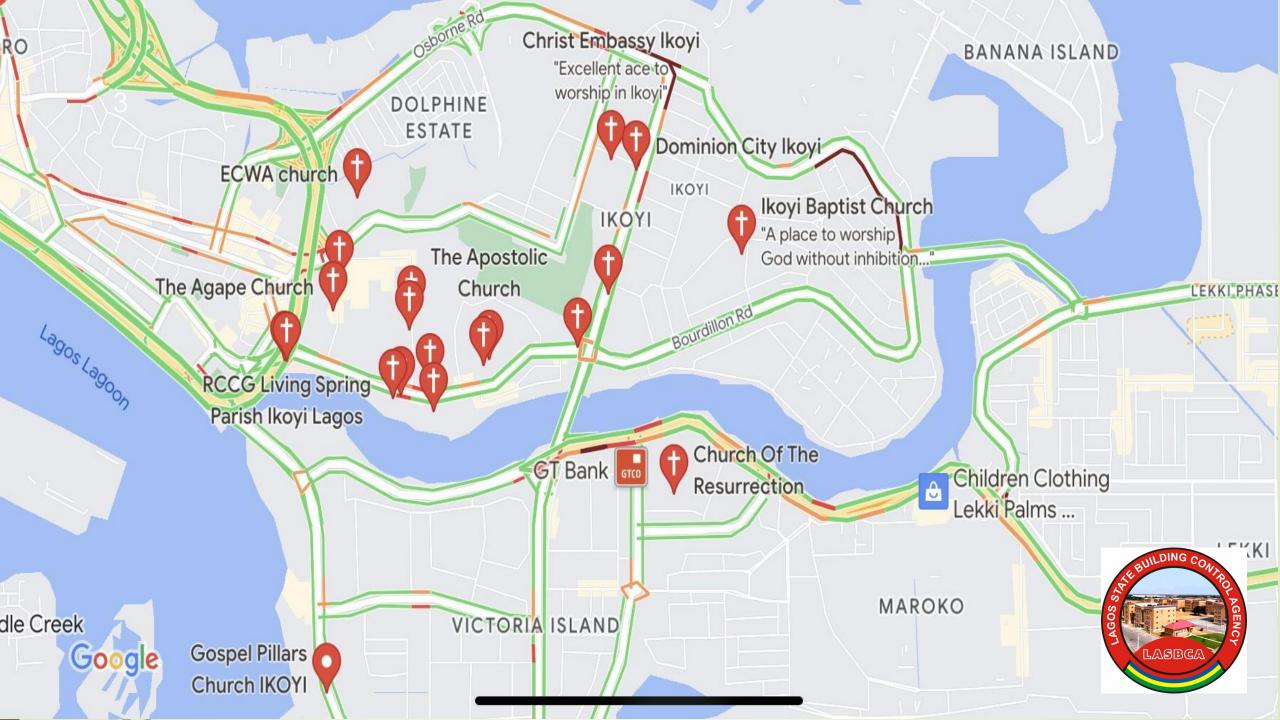

#### CONTENTS

- Google Map Showing Churches and Mosques in the Districts
- Names of Officers Covering Ikoyi/Obalende
- Names of Officers Covering Iru/ Victoria Island
- Churches in Ikoyi/Obalende
- Mosques in Ikoyi/Obalende
- Churches in Iru/Victoria Island
- Mosques in Iru/Victoria Island