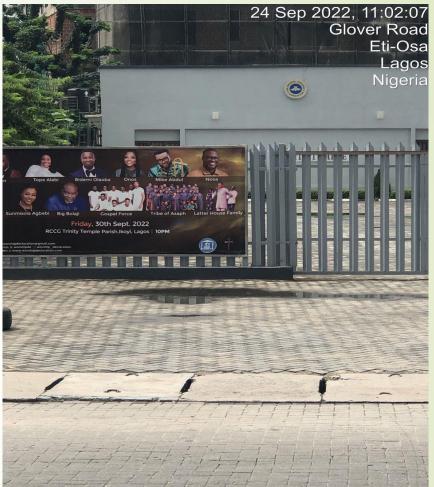

#### REDEEMED CHRISTIAN CHURCH OF GOD

(Throne of God) 32, Glover road, Ikoyi.

| / | DEFECT DETECTED   | NONE                       |
|---|-------------------|----------------------------|
|   | APPROVAL STATUS   |                            |
|   | NO. OF FLOORS     | 1 (ONE)                    |
|   | TYPE OF USE       | CHRISTIAN PLACE OF WORSHIP |
|   | TYPE OF STRUCTURE | TEMPORARY TENT             |

#### REDEEMED CHRISTIAN CHURCH OF GOD

(The Trinity temple)
Along Glover road.

| DEFECT DETECTED   | NONE                       |
|-------------------|----------------------------|
| APPROVAL STATUS   |                            |
| NO. OF FLOORS     | 2 (TWO)                    |
| TYPE OF USE       | CHRISTIAN PLACE OF WORSHIP |
| TYPE OF STRUCTURE | PURPOSELY BUILT            |