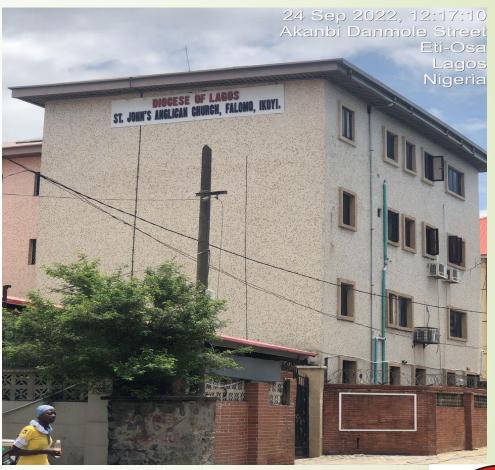

#### ST. JOHN'S ANGLICAN CHURCH

Falomo, Ikoyi.

|   | DEFECT DETECTED   | NONE                                       |
|---|-------------------|--------------------------------------------|
|   | APPROVAL STATUS   |                                            |
| / | NO. OF FLOORS     | 2 BUILDINGS<br>1 (ONE) AND 4 (FOUR) FLOORS |
|   | TYPE OF USE       | CHRISTIAN PLACE OF WORSHIP                 |
|   | TYPE OF STRUCTURE | PURPOSELY BUILT                            |