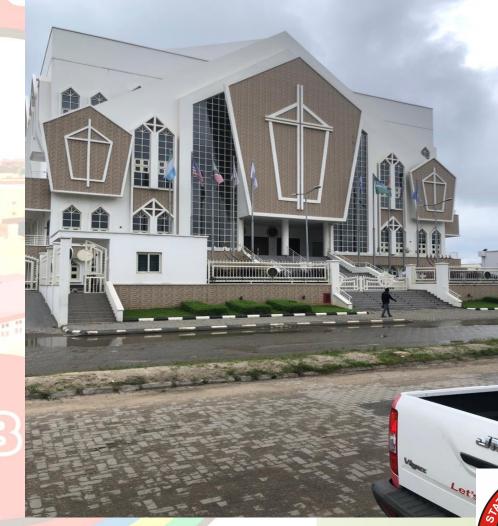

#### THE REDEEMED CHRISTIAN CHURCH OF GOD

(The City of David Parish)

COD church road, dude Olu Estate, off Ligali Ayorinde, victoria Island

| / | DEFECT DETECTED   | NONE                       |
|---|-------------------|----------------------------|
|   | APPROVAL STATUS   |                            |
|   | NO. OF FLOORS     | 12 FLOORS                  |
|   | TYPE OF USE       | CHRISTIAN PLACE OF WORSHIP |
|   | TYPE OF STRUCTURE | PURPOSELY BUILT            |