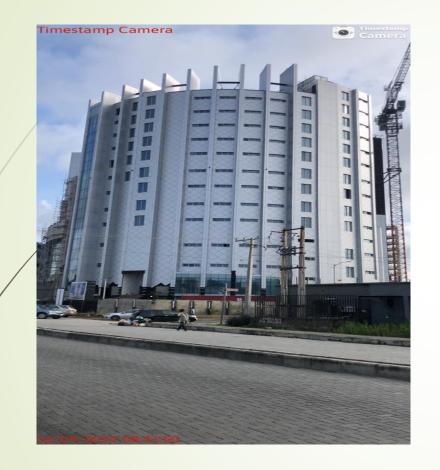

#### THE REDEEMED CHRISTIAN CHURCH OF GOD

(The City of David Parish)

COD church road, dude Olu Estate, off Ligali Ayorinde, victoria Island

| / | DEFECT DETECTED   | NONE                       |
|---|-------------------|----------------------------|
|   | APPROVAL STATUS   |                            |
|   | NO. OF FLOORS     | 12 FLOORS                  |
|   | TYPE OF USE       | CHRISTIAN PLACE OF WORSHIP |
|   | TYPE OF STRUCTURE | PURPOSELY BUILT            |