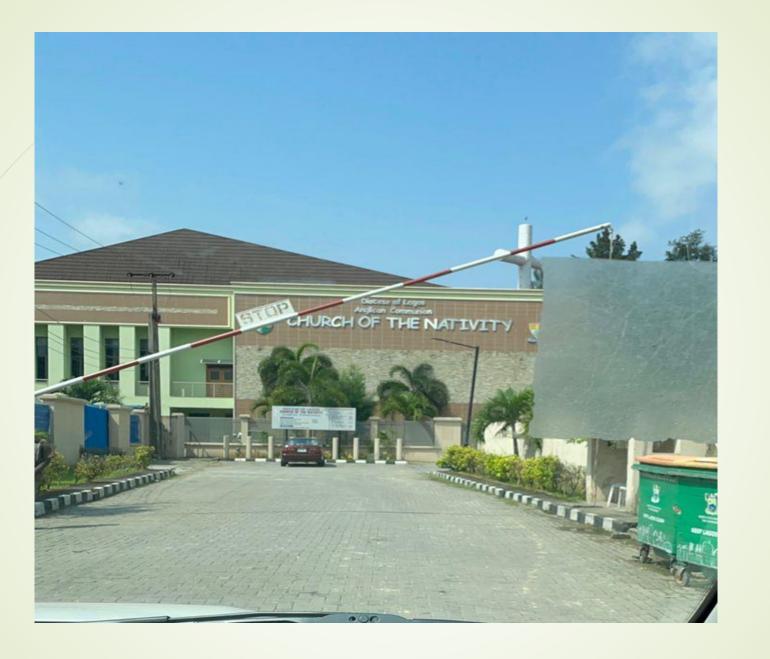

#### **CHURCH OF NATIVITY**

Parkview, Ikoyi Lagos.

| DEFECT DETECTED   | NONE                        |
|-------------------|-----------------------------|
| APPROVAL STATUS   |                             |
| NO. OF FLOORS     | 2 (TWO)                     |
| TYPE OF USE       | CHRISTIAN PLACE OF WORSHIP  |
| TYPE OF STRUCTURE | PURPOSELY BUILT FOR WORSHIP |