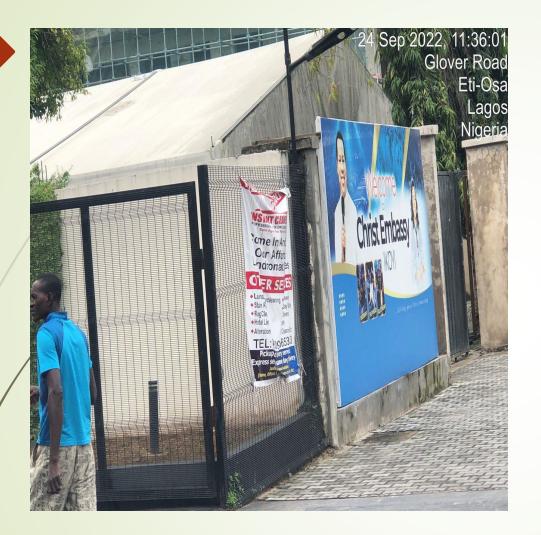

#### **CHRIST EMBASSY**

## Along Glover road, Ikoyi.

|   | DEFECT DETECTED   | NONE                       |
|---|-------------------|----------------------------|
|   | APPROVAL STATUS   |                            |
| / | NO. OF FLOORS     | 1 (ONE)                    |
|   | TYPE OF USE       | CHRISTIAN PLACE OF WORSHIP |
|   | TYPE OF STRUCTURE | TEMPORARY TENT             |