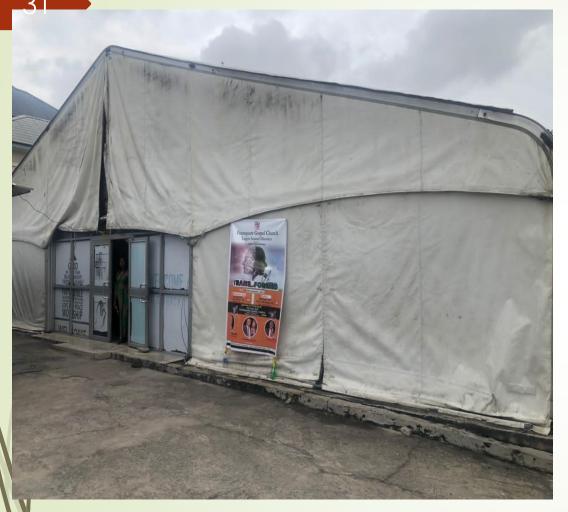

#### CHRIST EMBASSY CHURCH

15, Glover Road, Mackee Ikoyi Lagos.

| /                 |                            |
|-------------------|----------------------------|
|                   |                            |
| DEFECT DETECTED   | NONE                       |
| APPROVAL STATUS   |                            |
| NO. OF FLOORS     | 2 (TWO)                    |
| TYPE OF USE       | CHRISTIAN PLACE OF WORSHIP |
| TYPE OF STRUCTURE | TEMPORARY STRUCTURE - TENT |

## Along Glover road, Ikoyi.

|   | DEFECT DETECTED   | NONE                       |
|---|-------------------|----------------------------|
|   | APPROVAL STATUS   |                            |
| / | NO. OF FLOORS     | 1 (ONE)                    |
|   | TYPE OF USE       | CHRISTIAN PLACE OF WORSHIP |
|   | TYPE OF STRUCTURE | TEMPORARY TENT             |