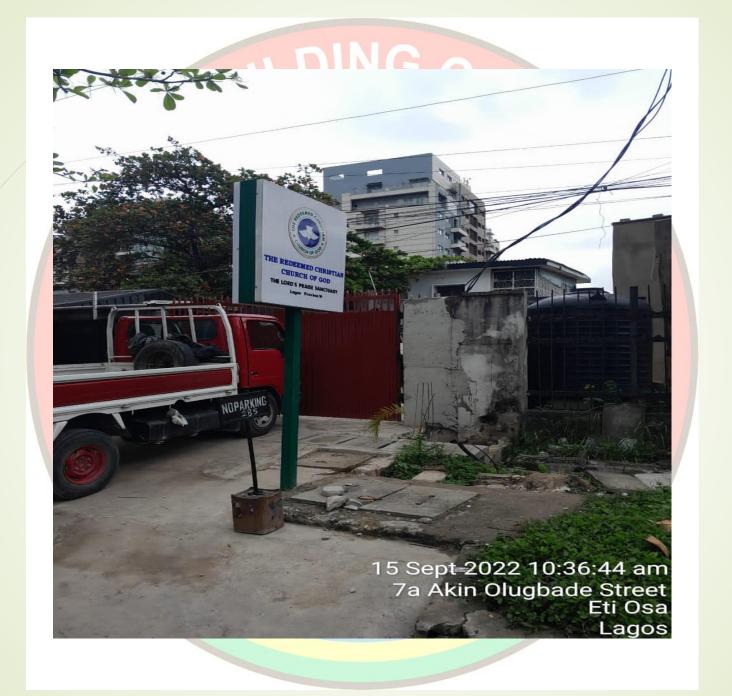

7a, Akinolugbade Street, Eti-osa, Lagos

|   | DEFECT DETECTED   | NONE                       |
|---|-------------------|----------------------------|
|   | APPROVAL STATUS   |                            |
| / | NO. OF FLOORS     | 1 (ONE)                    |
|   | TYPE OF USE       | CHRISTIAN PLACE OF WORSHIP |
|   | TYPE OF STRUCTURE | CONVERTED                  |