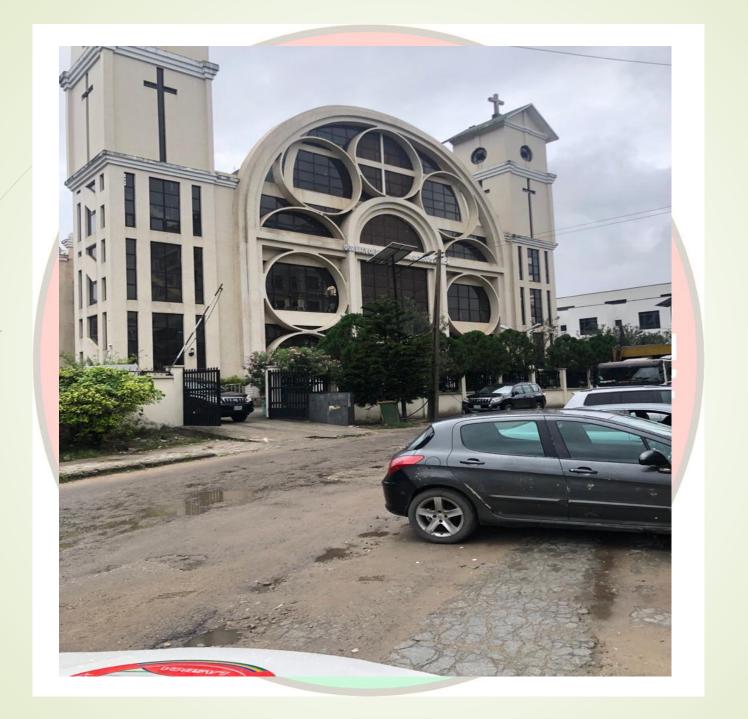

#### THE REDEEMED CHRISTIAN CHURCH OF GOD

(The City of David Parish)

COD church road, dude Olu Estate, off Ligali Ayorinde, victoria Island

| / | DEFECT DETECTED   | NONE                       |
|---|-------------------|----------------------------|
|   | APPROVAL STATUS   |                            |
|   | NO. OF FLOORS     | 12 FLOORS                  |
|   | TYPE OF USE       | CHRISTIAN PLACE OF WORSHIP |
|   | TYPE OF STRUCTURE | PURPOSELY BUILT            |