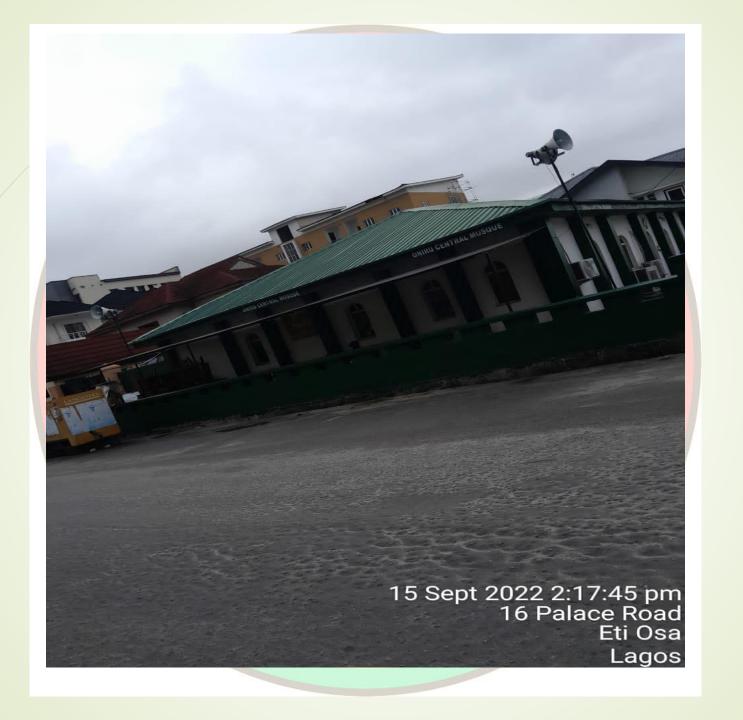

#### ONIRU CENTRAL MOSQUE

16 Place Road, Iru Lagos

|   | DEFECT DETECTED   | NONE                    |
|---|-------------------|-------------------------|
|   | APPROVAL STATUS   |                         |
| / | NO. OF FLOORS     | 1 (ONE)                 |
|   | TYPE OF USE       | MUSLIM PLACE OF WORSHIP |
|   | TYPE OF STRUCTURE | PURPOSELY BUILT         |