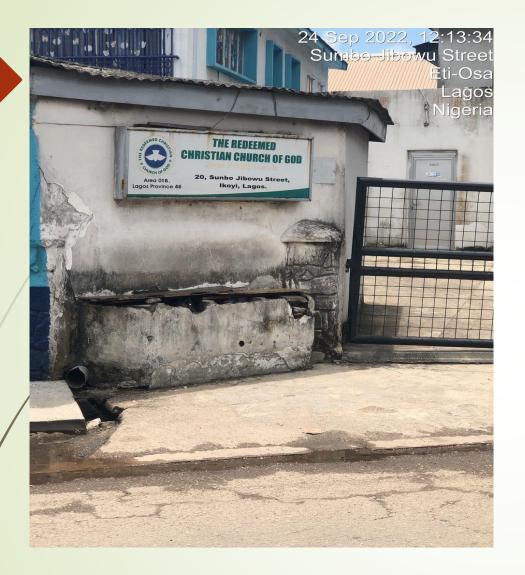

#### REDEEMED CHRISTIAN CHURCH OF GOD

(Jesus family parish)
20, Sumbo Jibowu street, Ikoyi.

|   |                   | •                          |
|---|-------------------|----------------------------|
|   |                   |                            |
|   | DEFECT DETECTED   | NONE                       |
|   | APPROVAL STATUS   |                            |
| / | NO. OF FLOORS     | 1 (ONE)                    |
|   | TYPE OF USE       | CHRISTIAN PLACE OF WORSHIP |
|   | TYPE OF STRUCTURE | CONVERTED                  |