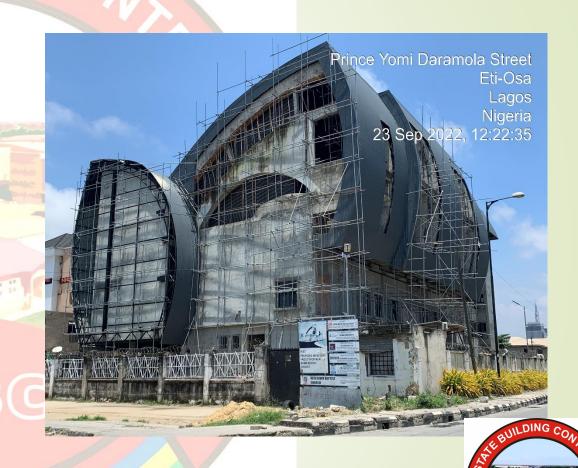

#### DAVID BAPTIST CHURCH

Prince Yomi Daramola Street Victoria Island Lagos

|   | DEFECT DETECTED   | NONE                       |
|---|-------------------|----------------------------|
| / | APPROVAL STATUS   |                            |
|   | NO. OF FLOORS     | 5 (FIVE)                   |
|   | TYPE OF USE       | CHRISTIAN PLACE OF WORSHIP |
|   | TYPE OF STRUCTURE | UNDER CONSTRUCTION         |