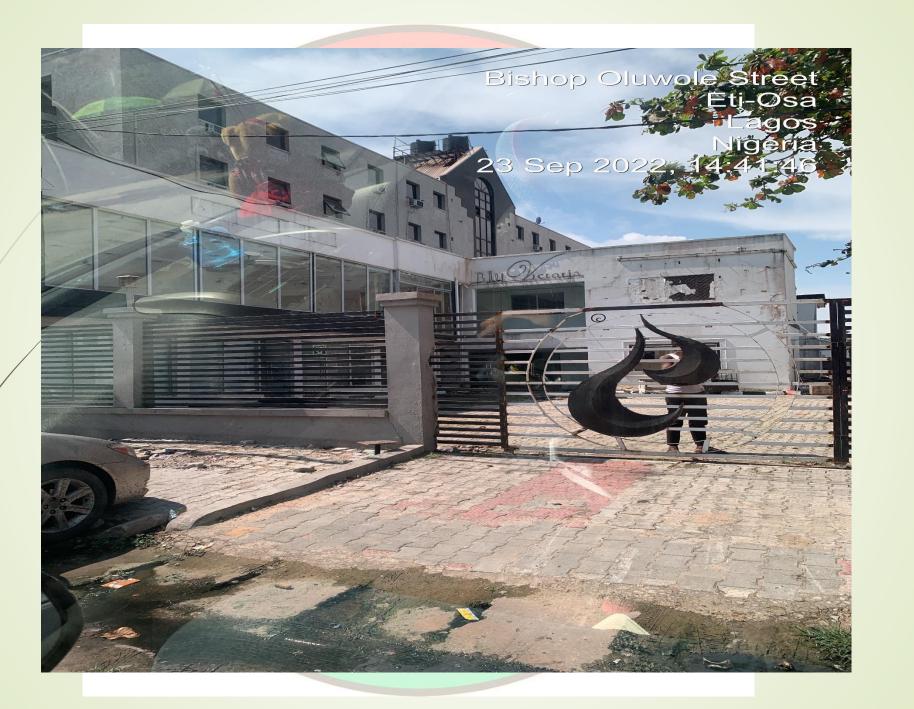

(Agape Parish)
Along Bishop Oluwole Street. Victoria island.

|   | Mong Dishop Of    | OVVOIC STICCI. VICTORIA ISIAITA. |
|---|-------------------|----------------------------------|
|   |                   |                                  |
|   | DEFECT DETECTED   | NONE                             |
| / | APPROVAL STATUS   |                                  |
|   | NO. OF FLOORS     | 4 (FOUR)                         |
|   | TYPE OF USE       | CHRISTIAN PLACE OF WORSHIP       |
|   | TYPE OF STRUCTURE | PURPOSELY BUILT                  |
|   |                   | LASBGA                           |