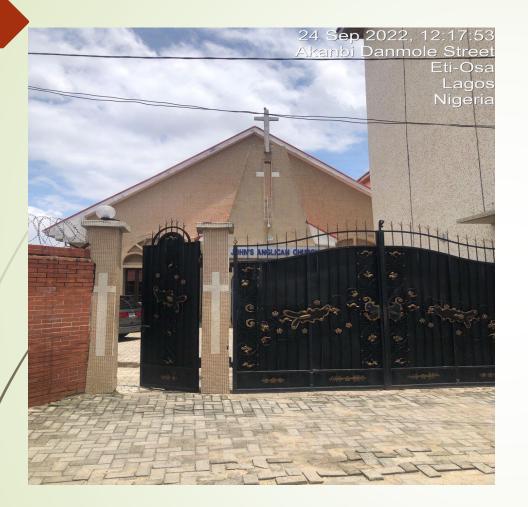

#### ST. JOHN'S ANGLICAN CHURCH

Falomo, Ikoyi.

|   | DEFECT DETECTED   | NONE                                       |
|---|-------------------|--------------------------------------------|
|   | APPROVAL STATUS   |                                            |
| / | NO. OF FLOORS     | 2 BUILDINGS<br>1 (ONE) AND 4 (FOUR) FLOORS |
|   | TYPE OF USE       | CHRISTIAN PLACE OF WORSHIP                 |
|   | TYPE OF STRUCTURE | PURPOSELY BUILT                            |