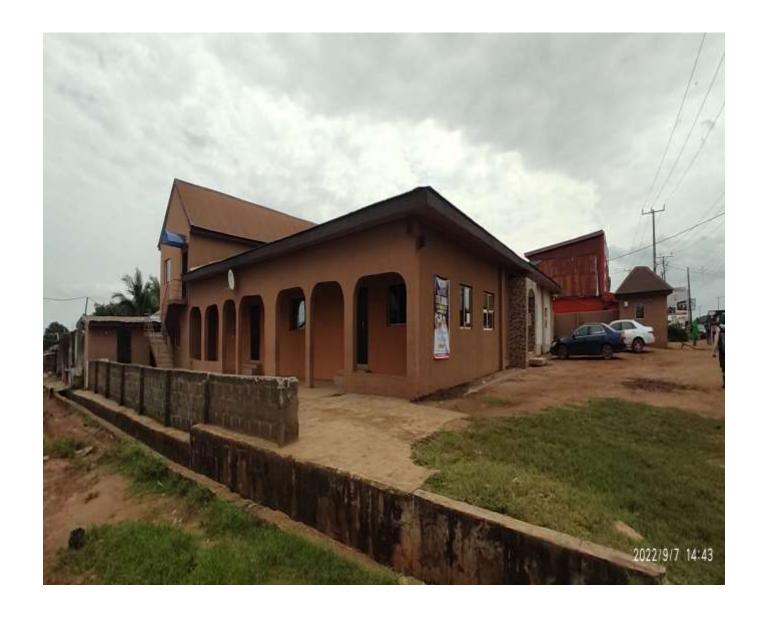

#### CELESTIAL CHURCH OF CHRIST, LOSI OBA PARISH.

#### **ADDRESS:**

ALONG SAGAMU ROAD, LOSI OBA BUS STOP, IKORODU, LAGOS.

**NO OF FLOORS:** 1

**STATUS:** 