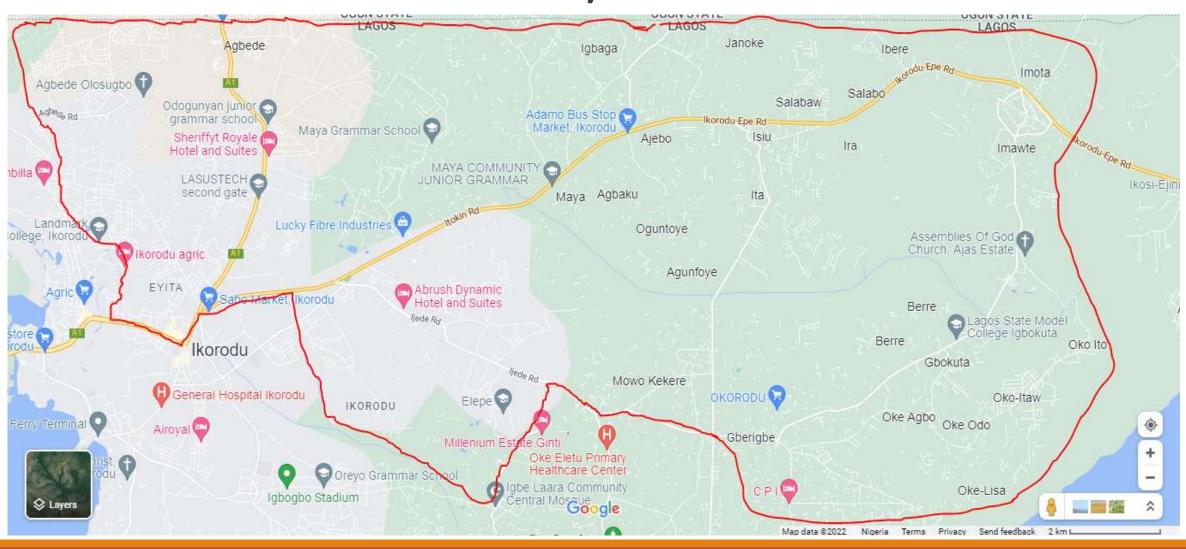

Ikorodu West, Ikorodu Central.

### AREAS WITHIN IKORODU NORTH

#### **SHAGAMU ROAD**

- •EYITA
- APEKA
- LAMBO LASUNWON
- •OKE GBEGUN
- ODOGUNYAN
- ODOGUNYAN INDUSTRIAL
- ESTATEODO NLA

#### **IJEDE ROAD**

- POROMOSAN/IDI IROKO
- CELE
- GBAGA
- LADEGBOYE
- OMITORO
- ELEPE

#### **ITOIKIN ROAD**

- AKASOLERI ESTATE
- ITAMAGA
- PARAFA
- MAYA
- ADAMO
- ALEKE
- ISIU

### AREAS WITHIN IMOTA

**GBERIGBE/MOWO-NLA** 

**AGURA** 

**IMOTA/IGBOKUTA** 

**GBERIGBE** 

**OKE AGBO** 

**IMOTA** 

**EWU-OWA** 

**IGBALU** 

**IGBOKUTA** 

ONE FOLD

CPI

CELE

**MOWO-NLA** 

WHITE HOUSE

**AGBOMOLA** 

**OKE SABO** 

**SHONLE** 

JAJO

**MAGBON** 

**MALOSHO** 

MASE

**AGURA** 

**GOSHEN** 

**OKE OLOKUN** 

## GEOGRAPHICAL MAP OF IKORODU NORTH AND IMOTA



### HIGHLIGTED AREA OF IKORODU NORTH/IMOTA



### SUMMARY OF PLACES OF WORSHIP IN IKORODU NORTH/IMOTA

| S/N       | CHURCHES IN IKORODU NORTH ZONE | MOSQUES IN IKORODU<br>NORTH ZONE |    |
|-----------|--------------------------------|----------------------------------|----|
| 1         | 41                             | 8                                |    |
|           | CHURCHES IN IMOTA              | MOSQUES IN IMOTA                 |    |
| 2         | 29                             | 4                                |    |
| SUB-TOTAL | 70                             | 12                               |    |
| TOTAL     |                                |                                  | 82 |

### LIST OF CHURCHES IN IKORODU NORTH AND IMOTA DISTRICTS

| 1. | Celestial Church<br>of Christ, Losi<br>Oba Parish.