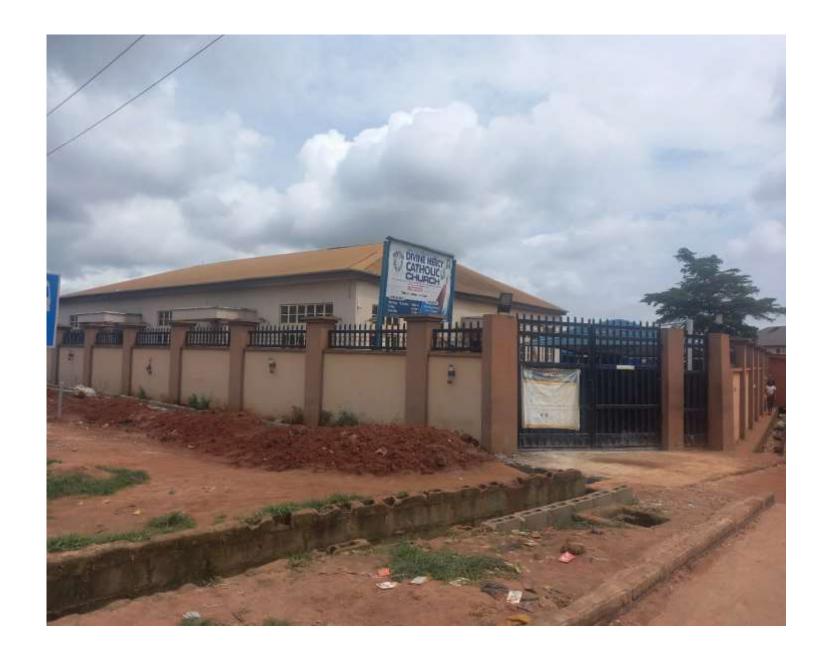

### DIVINE MERCY CATHOLIC CHURCH.

#### **ADDRESS:**

ALONG IJEDE ROAD, CELE BUS STOP, IKORODU, LAGOS.

NO OF FLOORS: 1

**STATUS:** 

CHERUBIM AND SERAPHIM MOVEMENT CHURCH, CITY OF GRACE, AYO NI O.