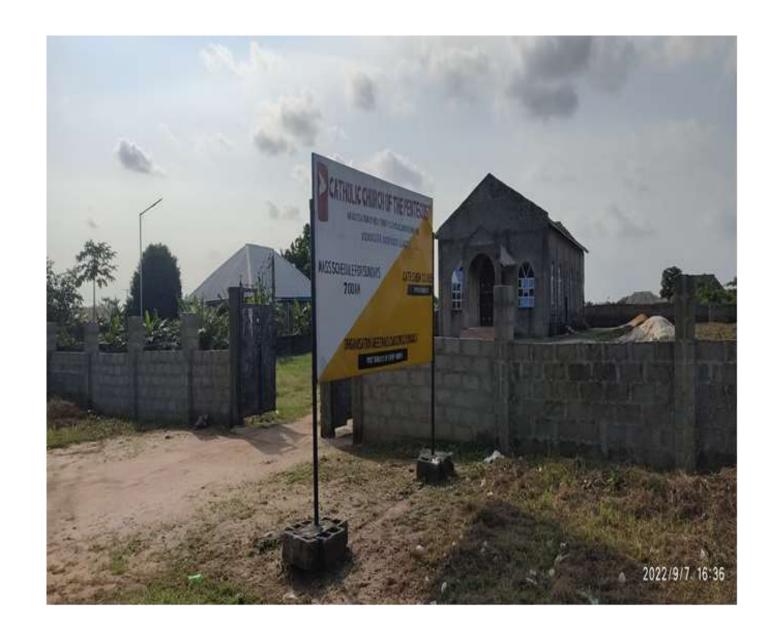

### CATHOLIC CHURCH OF THE PENTECOST (AN OUTSTATION OF THE HOLY TRINITY CATHOLIC CHURCH)

#### **ADDRESS:**

ALONG IGBOKUTA ROAD, ADESANYA BUS STOP, IGBOKUTA, IKORODU

NO OF FLOORS: 1

**STATUS:** 