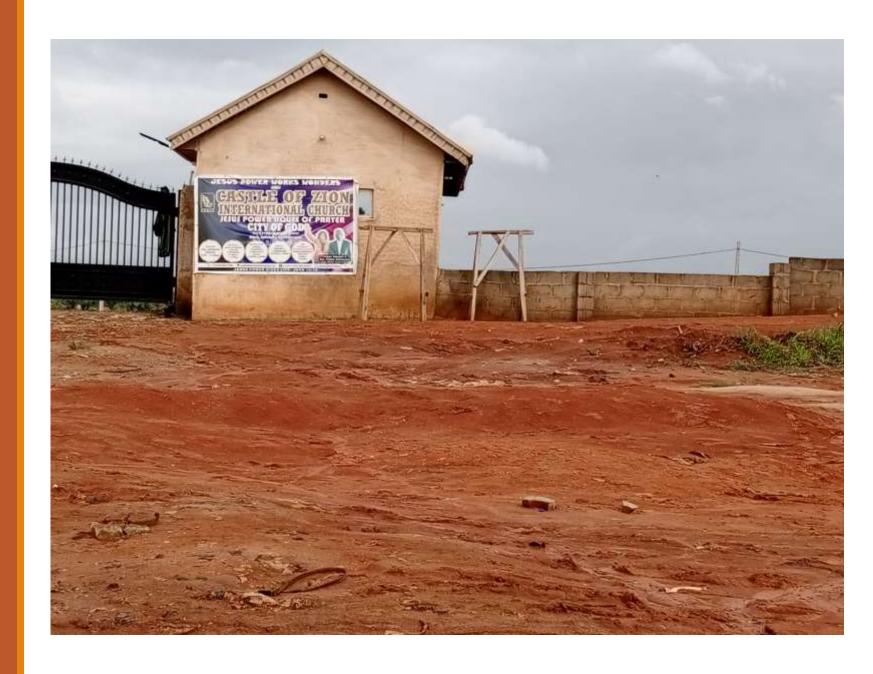

## CASTLE OF ZION INTERNATIONAL CHURCH.

### **ADDRESS**:

ALONG ITOKIN ROAD, MAYA, IKORODU, LAGOS.

NO OF FLOORS: 1

**STATUS:** 