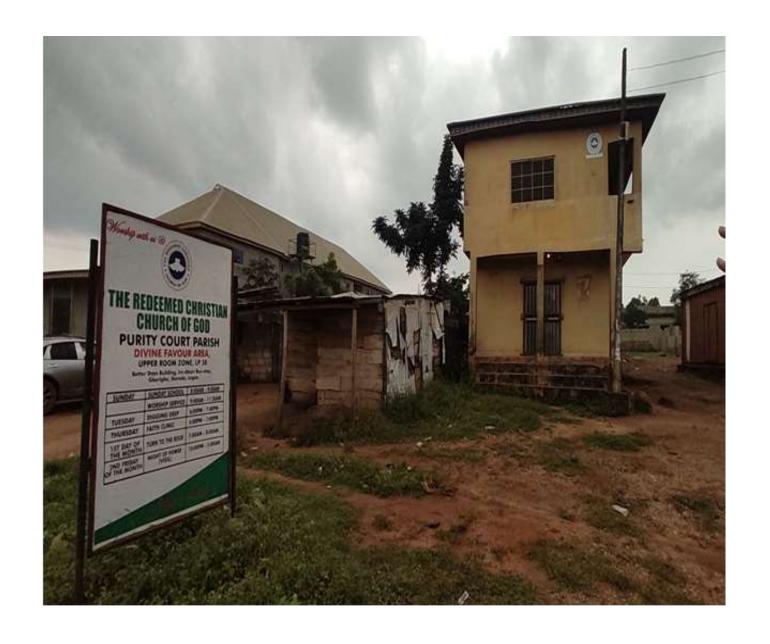

### RCCG REDEEMED CHRISTIAN CHURCH GOD (PURITY COURT PARISH)

#### **ADDRESS:**

ALONG AGURA GBERIGBE ROAD, BETTERDAYS BULDING, IRE AKARI BUS STOP, GBERIGBE, IKORODU

NO OF FLOORS: 2

**STATUS:** 