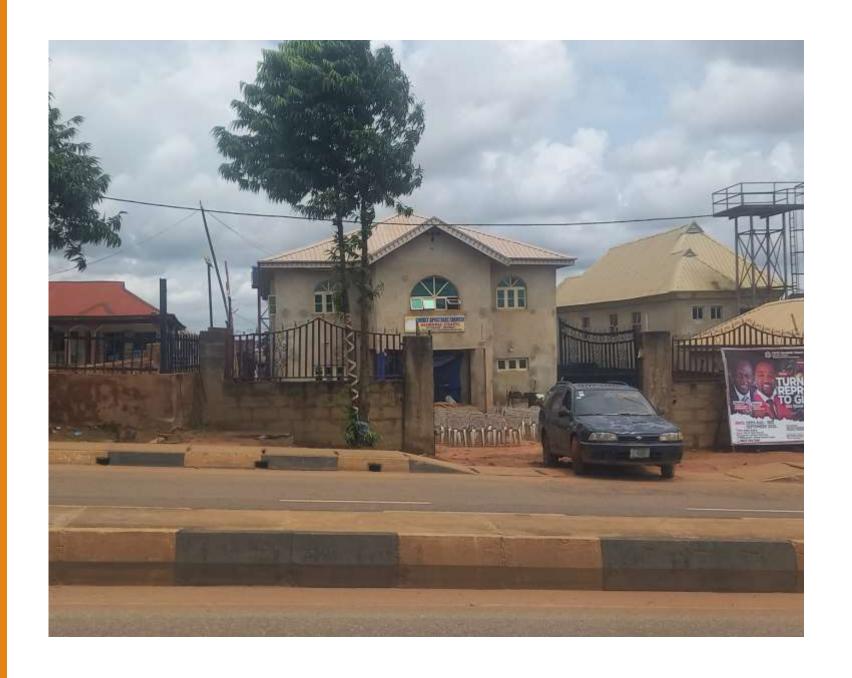

### SEVEN DAY ADVENTIST CHURCH

#### **ADDRESS:**

ALONG ITOKIN ROAD, IKORODU, LAGOS.

NO OF FLOORS: 2

STATUS:

THE GOSPEL FAITH MISSION INTERNATIONAL (GOFAMINT) CHURCH.