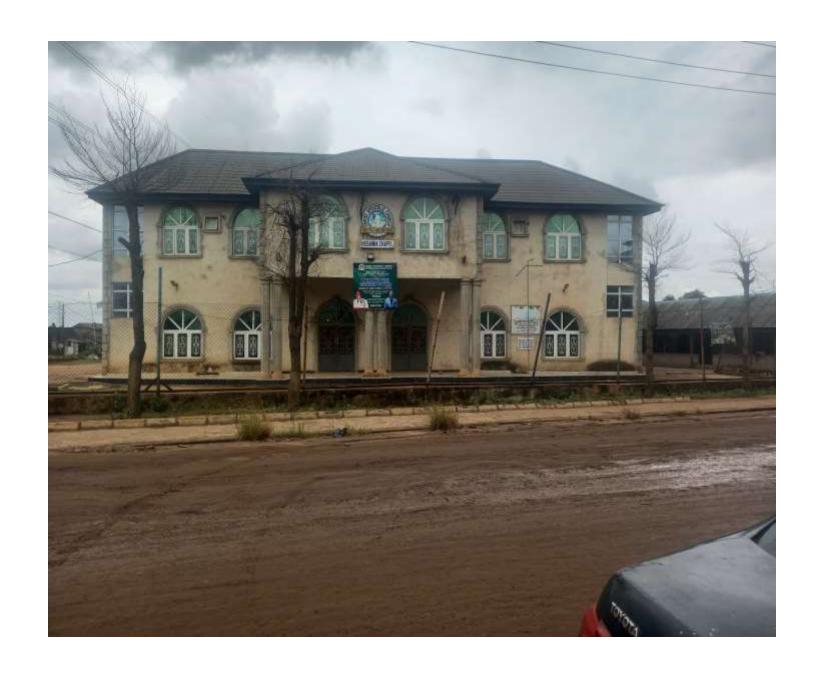

### ST. ANDREW'S CATHOLIC CHURCH.

### **ADDRESS**:

KM5 ITAMOPE, ITOKIN ROAD, IKORODU, LAGOS.

NO OF FLOORS: 2

**STATUS:** 

UNDER CONSTRUCTION (IN USE)