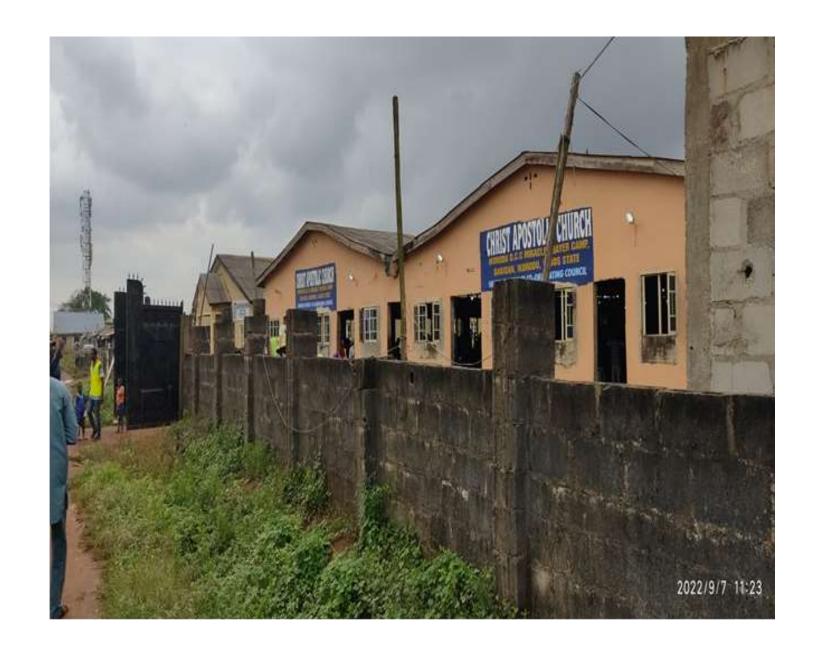

### LIST OF CHURCHES IN IKORODU NORTH AND IMOTA DISTRICTS

| 1. | Celestial Church<br>of Christ, Losi<br>Oba Parish.                       | Along Sagamu<br>Road, Ikorodu,<br>Lagos.            | Place of<br>worship | 1 floor  | In use |  |
|----|--------------------------------------------------------------------------|-----------------------------------------------------|---------------------|----------|--------|--|
| 2. | Celestial Church<br>of Christ, El<br>Morijah Parish 1.                   | Along Odonla Road,<br>Odogunyan,<br>Ikorodu, lagos. | Place of<br>worship | 2 floors | In use |  |
| 3. | Christ Apostolic<br>Church, One fold<br>one Shepherd,<br>Hossana Chapel. | Along Odonla Road,<br>Odogunyan,<br>Ikorodu, lagos. | Place of<br>worship | 2 floors | In use |  |

| 4. | The Redeemed<br>Christian Church<br>of God.                               | Along Sagamu-<br>Odogunyan Road,<br>Ikorodu, Lagos.                     | Place of<br>worship | 2 floors | In use |                   |
|----|---------------------------------------------------------------------------|-------------------------------------------------------------------------|---------------------|----------|--------|-------------------|
| 5. | The Redeemed<br>Christian Church<br>of God, Grace<br>Sanctuary Zone<br>4. | 9/11, Imam Adewunmi Street, off Sagamu- Odogunyan Road, Ikorodu, Lagos. | Place of<br>worship | 3 floors | In use |                   |
| 6. | Holy Ghost Fire<br>Apostolic Church.                                      | Within Ogunshe Estate, Along Sagamu-Odogunyan Road, Ikorodu, Lagos.     | Place of<br>worship | 1 floor  | In use | ZHIDE HINDER HALL |

| 7. | Celestial Church<br>of Christ.                                          | Along A.N Powerline Road, off Sagamu-Odogunyan Road, Ikorodu, Lagos.          | Place of<br>worship | 1 floor  | In use |  |
|----|-------------------------------------------------------------------------|-------------------------------------------------------------------------------|---------------------|----------|--------|--|
| 8. | Foursquare Gospel Church, 4 Estate Zonal Headquarters, Temple of Glory. | Along AN Powerline<br>Road, off Sagamu-<br>Odogunyan Road,<br>Ikorodu, Lagos. | Place of<br>worship | 2 floors | In use |  |
| 9. | Rhema Chapel,<br>Ikorodu.                                               | Along A.N Powerline Road, off Sagamu-Odogunyan Road, Ikorodu, Lagos.          | Place of<br>worship | 1 floor  | In use |  |