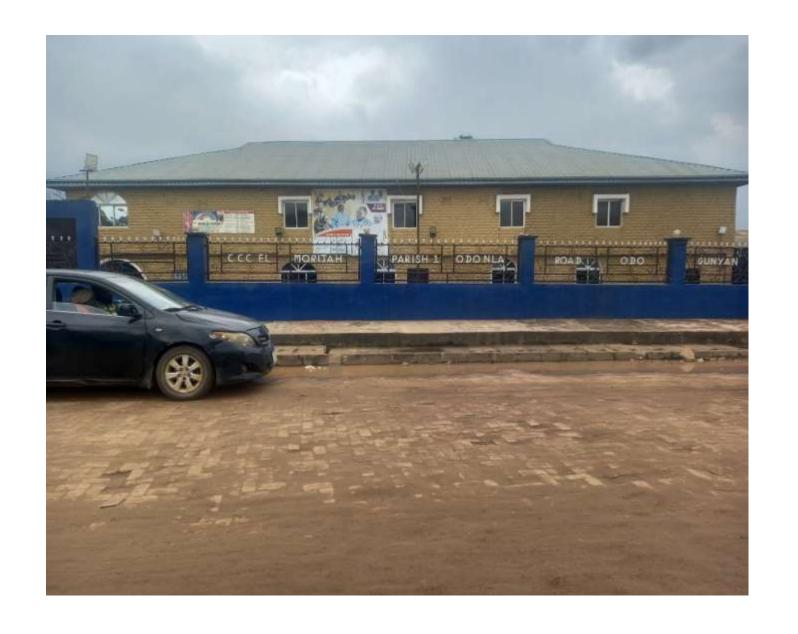

#### CELESTIAL CHURCH OF CHRIST, EL MORIJAH PARISH 1.

#### **ADDRESS**:

ALONG ODONLA ROAD, ODOGUNYAN, IKORODU, LAGOS.

NO OF FLOORS: 2

**STATUS:** 

CHRIST APOSTOLIC CHURCH, ONE FOLD ONE SHEPHERD, HOSSANA CHAPEL.

#### **ADDRESS:**

ALONG ODONLA ROAD, ODOGUNYAN, IKORODU, LAGOS.

NO OF FLOORS: 2

**STATUS:** 