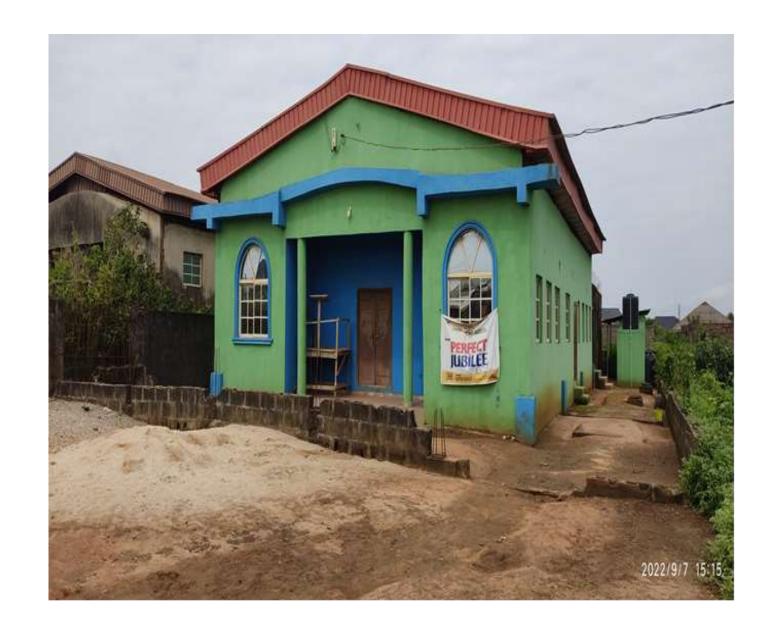

#### CELESTIAL CHURCH OF CHRIST, LOSI OBA PARISH.

#### **ADDRESS:**

ALONG SAGAMU ROAD, LOSI OBA BUS STOP, IKORODU, LAGOS.

**NO OF FLOORS:** 1

**STATUS:** 