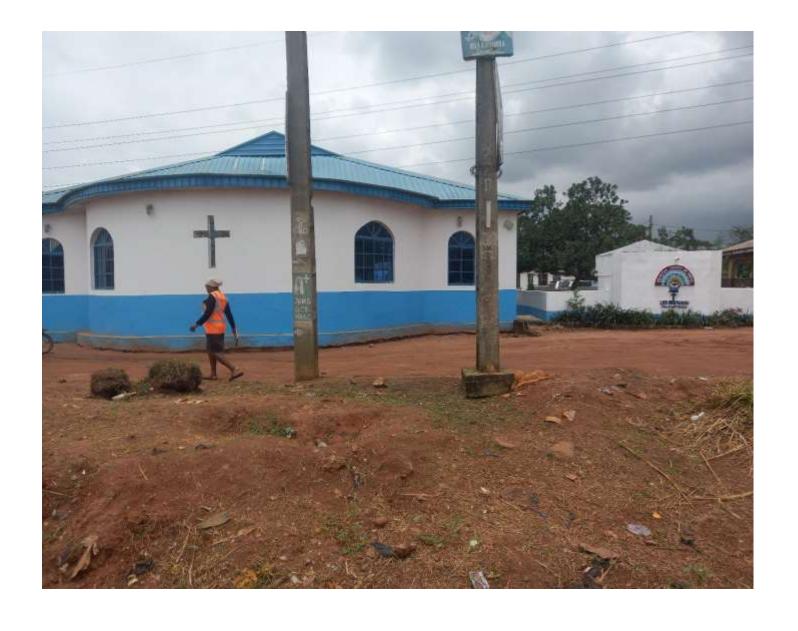

#### CELESTIAL CHURCH OF CHRIST, EL MORIJAH PARISH 1.

#### **ADDRESS**:

ALONG ODONLA ROAD, ODOGUNYAN, IKORODU, LAGOS.

NO OF FLOORS: 2

**STATUS:** 

CHRIST APOSTOLIC CHURCH, ONE FOLD ONE SHEPHERD, HOSSANA CHAPEL.

#### **ADDRESS:**

ALONG ODONLA ROAD, ODOGUNYAN, IKORODU, LAGOS.

NO OF FLOORS: 2

**STATUS:** 