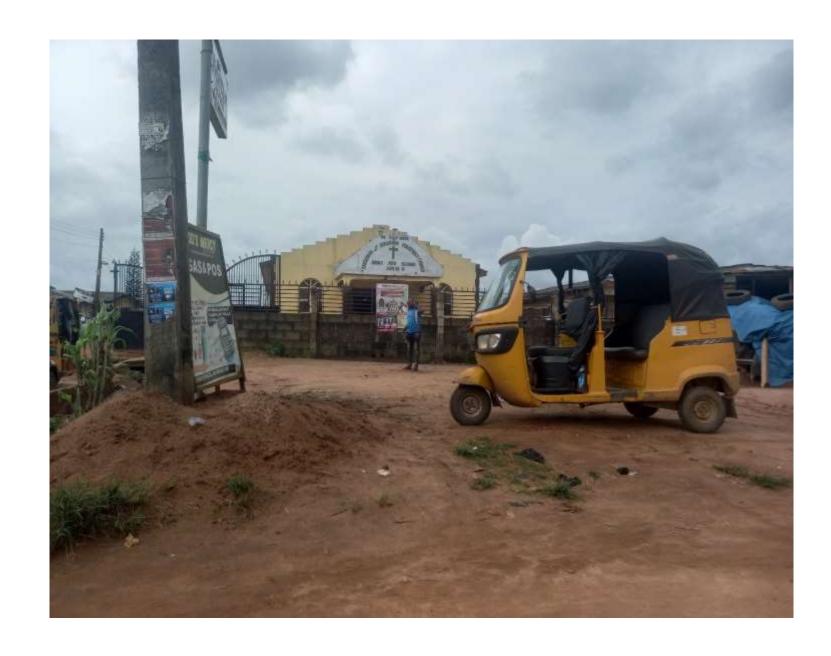

### DIVINE MERCY CATHOLIC CHURCH.

#### **ADDRESS:**

ALONG IJEDE ROAD, CELE BUS STOP, IKORODU, LAGOS.

NO OF FLOORS: 1

**STATUS:** 

CHERUBIM AND SERAPHIM MOVEMENT CHURCH, CITY OF GRACE, AYO NI O.