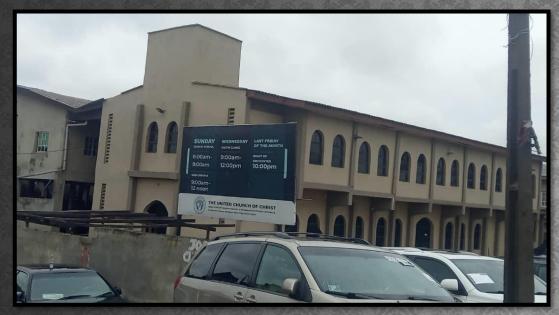

### THE UNITED CHURCH OF CHRIST

ADDRESS:

BANWO STREET ONIPETESI, MANGORO BUS STOP IKEJA LAGOS.

TYPE OF STRUCTURE: STEEL STRUCTURE

**OBSERVATION: NO DEFECT** 

AIRSPACES/SETBACK: INADEQUATE

**CAR PARK: INADEQUATE** 