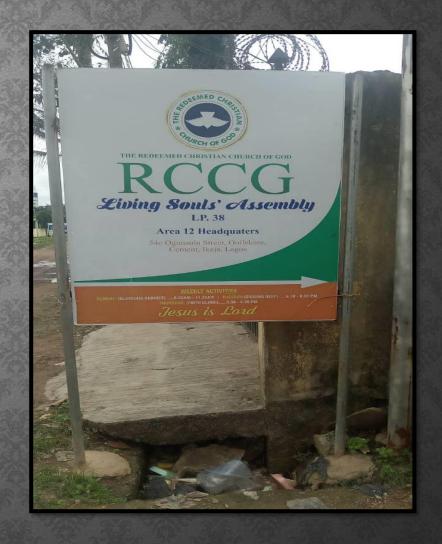

# THE REDEEMED CHRISTIAN CHURCH OF GOD (LIVING SOULS' ASSEMBLY)

**ADDRESS:** 

54C OGUNSOLU STREET, ONILEKERE, CEMENT BUS STOP, IKEJA, LAGOS.

TYPE OF STRUCTURE: BUNGALOW

**OBSERVATION: NO DEFECT** 

AIRSPACES/SETBACK: ADEQUATE