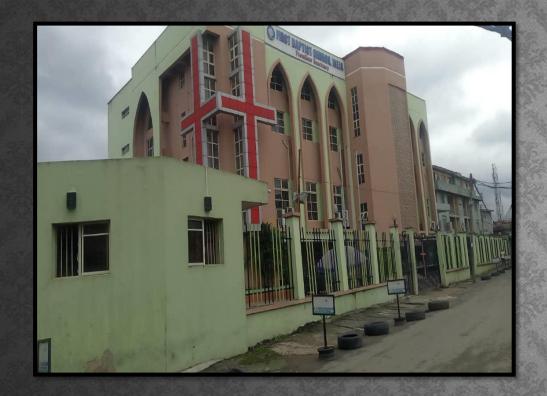

### FIRST BAPTIST CHURCH

**ADDRESS:** 

ALONG CHURCH STREET, OFF OLOWU STREET, IKEJA

**OBSERVATION: NO DEFECT** 

AIRSPACES/SETBACK: ADEQUATE