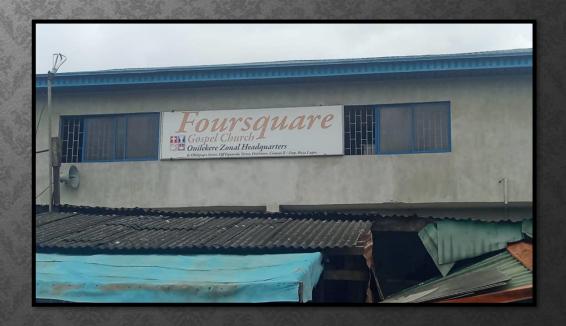

### FOURSQUARE GOSPEL CHURCH

ADDRESS:

NO. 6, OKITIPUPA STREET, OFF OGUNSOLU STREET CEMENT BUS STOP, IKEJA, LAGOS.

**OBSERVATION: NO DEFECT** 

AIRSPACES/SETBACK: ADEQUATE