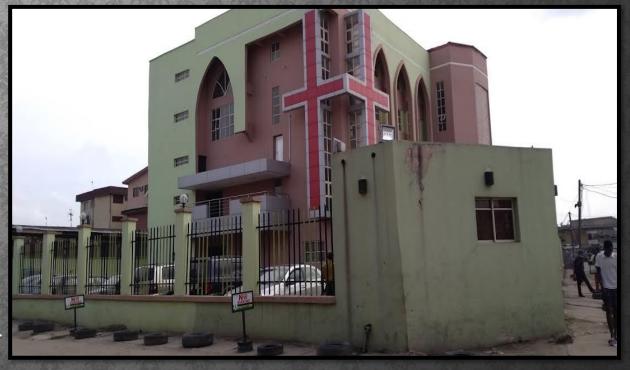

### FIRST BAPTIST CHURCH

**ADDRESS:** 

ALONG CHURCH STREET, OFF OLOWU STREET, IKEJA

**OBSERVATION: NO DEFECT** 

AIRSPACES/SETBACK: ADEQUATE