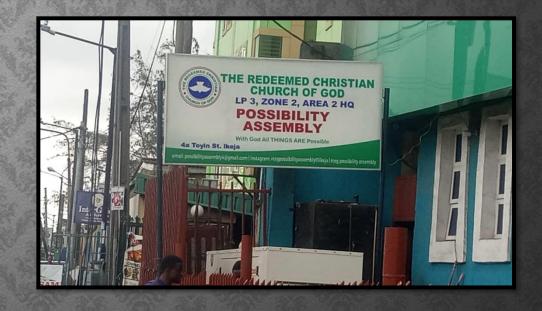

### REDEEMED CHRISTIAN CHURCH OF GOD (POSSIBILITY ASSEMBLY)

ADDRESS:

**4A, TOYIN STREET IKEJA** 

**OBSERVATION: NO DEFECT** 

AIRSPACES/SETBACK: INADEQUATE

CAR PARK: INADEQUATE