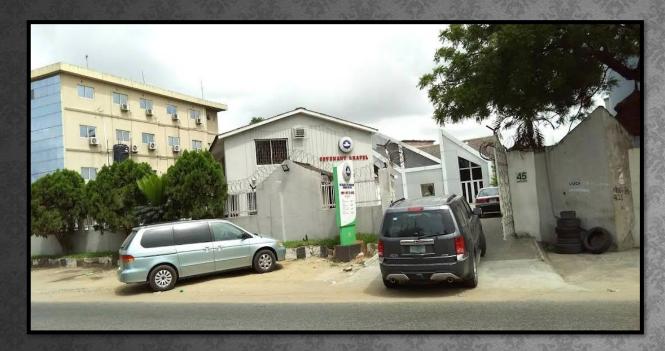

### REDEEMED CHRISTIAN CHURCH OF GOD (COVENANT CHAPEL)

ADDRESS:

45, ADENIYI JONES AVENUE, IKEJA, LAGOS.

TYPE OF STRUCTURE: TWO FLOORS

**OBSERVATION: NO DEFECT** 

AIRSPACES/SETBACK: ADEQUATE

ADDRESS:

10, AFOLABI AINA STREET, OFF ALLEN AVENUE, IKEJA.