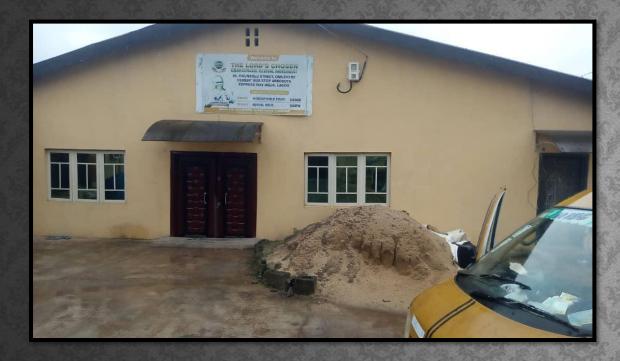

# THE LORDS CHOSEN CHARISMATIC REVIVAL MOVEMENT

ADDRESS:

28 OGUNSOLU STREET, CEMENT BUS STOP ABEOKUTA EXPRESS WAY IKEJA LAGOS.

**STATUS: APPROVAL** 

**OBSERVATION: NO DEFECT** 

AIRSPACES/SETBACK: ADEQUATE

ADDRESS: