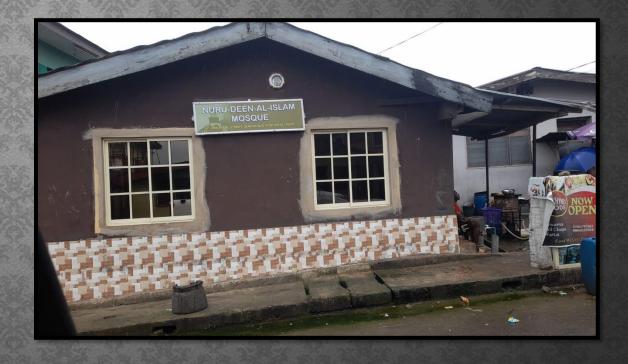

### NURU DEEN AL ISLAM MOSQUE

ADDRESS:

NO. 12 ONILEKERE STREET, CEMENT BUS STOP, ONILEKERE, IKEJA,

TYPE OF STRUCTURE: BUNGALOW

**OBSERVATION: NO DEFECT** 

AIRSPACES/SETBACK: INADEQUATE