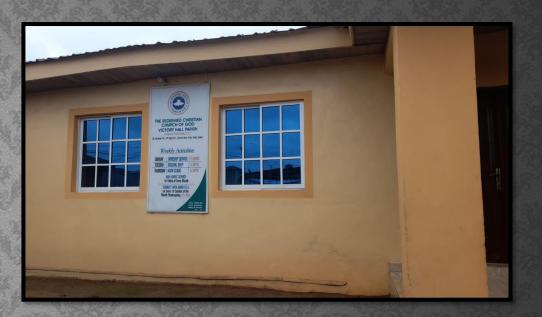

# THE REDEEMED CHRISTIAN CHURCH OF GOD (VICTORY HALL PARISH)

#### ADDRESS:

28, OLUKOWI IJAIYE STREET, ONILEKERE, CEMENT BUS STOP, IKEJA, LAGOS.

TYPE OF STRUCTURE: BUNGALOW

**OBSERVATION: NO DEFECT** 

AIRSPACES/SETBACK: ADEQUATE