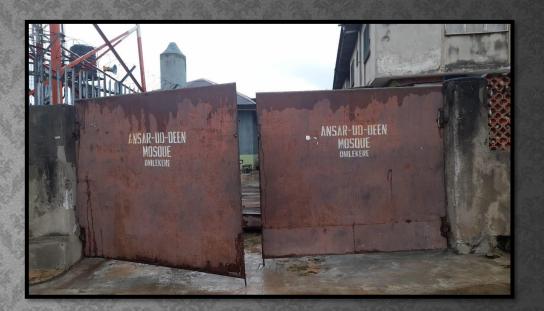

### NURU DEEN AL ISLAM MOSQUE

ADDRESS:

NO. 12 ONILEKERE STREET, CEMENT BUS STOP, ONILEKERE, IKEJA,

TYPE OF STRUCTURE: BUNGALOW

**OBSERVATION: NO DEFECT** 

AIRSPACES/SETBACK: INADEQUATE