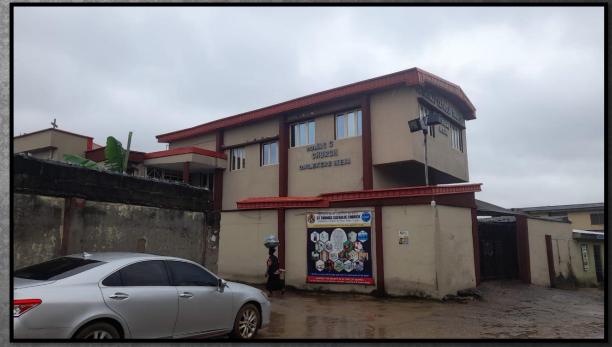

### ST. THOMAS CATHOLIC CHURCH

ADDRESS:

ONILEKERE IKEJA LAGOS CEMENT BUS STOP LAGOS.

TYPE OF STRUCTURE: BUNGALOW

**OBSERVATION: NO DEFECT** 

AIRSPACES/SETBACK: ADEQUATE