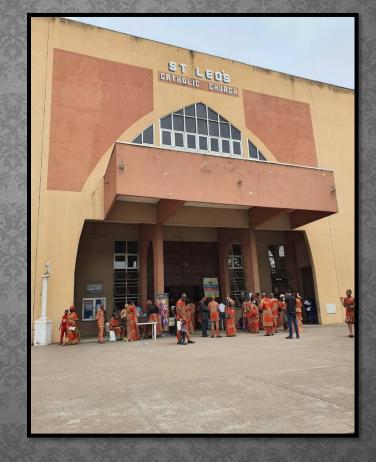

### ST LEO'S CATHOLIC CHURCH

ADDRESS: CORNER PIECE OF AMORE STREET/ TOYIN STREET, IKEJA

**OBSERVATION: NO DEFECT** 

AIRSPACES/SETBACK: ADEQUATE