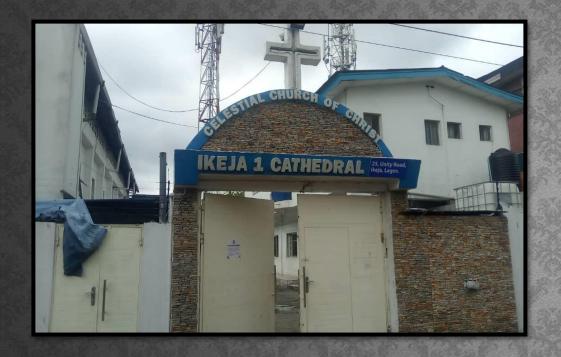

# CELESTIAL CHURCH OF CHRIST

**ADDRESS:** 

25, UNITY ROAD, IKEJA LAGOS.

**OBSERVATION: NO DEFECT** 

AIRSPACES/SETBACK: INADEQUATE