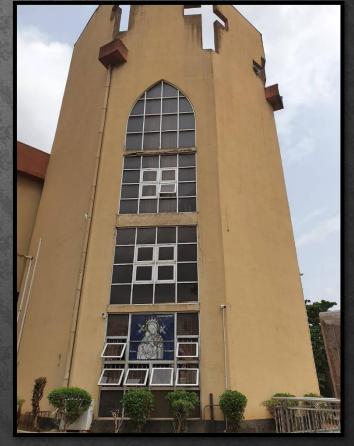

### ST LEO'S CATHOLIC CHURCH

ADDRESS: CORNER PIECE OF AMORE STREET/ TOYIN STREET, IKEJA

**OBSERVATION: NO DEFECT** 

AIRSPACES/SETBACK: ADEQUATE