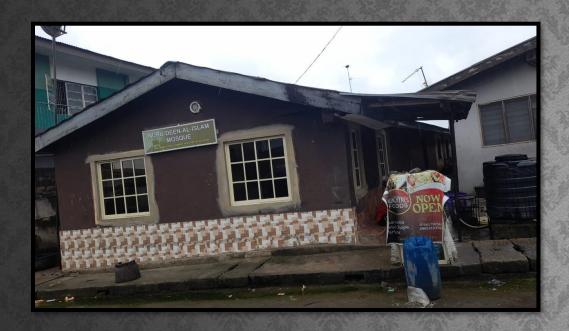

### NURU DEEN AL ISLAM MOSQUE

ADDRESS:

NO. 12 ONILEKERE STREET, CEMENT BUS STOP, ONILEKERE, IKEJA,

TYPE OF STRUCTURE: BUNGALOW

**OBSERVATION: NO DEFECT** 

AIRSPACES/SETBACK: INADEQUATE