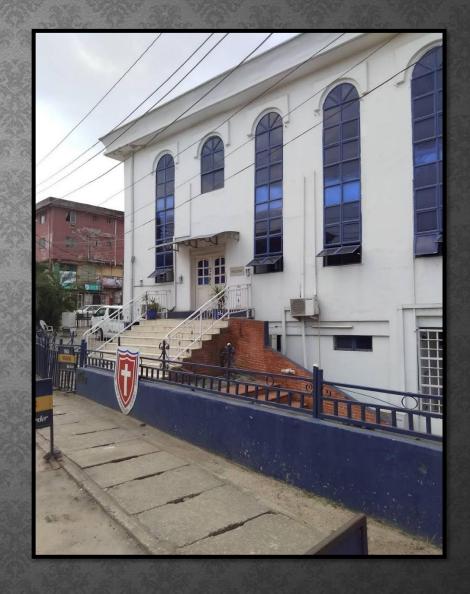

### FOURSQUARE GOSPEL CHURCH

ADDRESS:

NO. 6, OKITIPUPA STREET, OFF OGUNSOLU STREET CEMENT BUS STOP, IKEJA, LAGOS.

**OBSERVATION: NO DEFECT** 

AIRSPACES/SETBACK: ADEQUATE