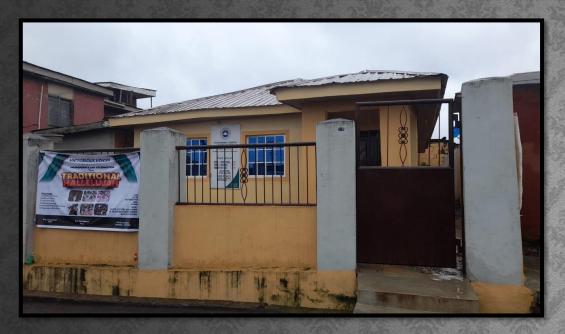

# THE REDEEMED CHRISTIAN CHURCH OF GOD (VICTORY HALL PARISH)

#### ADDRESS:

28, OLUKOWI IJAIYE STREET, ONILEKERE, CEMENT BUS STOP, IKEJA, LAGOS.

TYPE OF STRUCTURE: BUNGALOW

**OBSERVATION: NO DEFECT** 

AIRSPACES/SETBACK: ADEQUATE