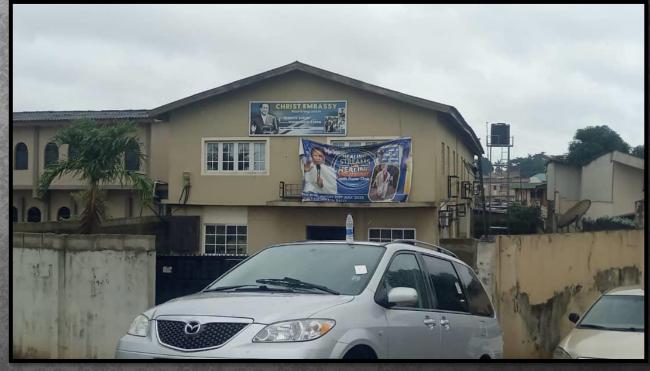

### CHRIST EMBASSY CHURCH

ADDRESS:

ALONG LAGOS-ABEOKUTA EXPRESSWAY, MANGORO BUS STOP IKEJA LAGOS.

**OBSERVATION: NO DEFECT** 

AIRSPACES/SETBACK: ADEQUATE

ADDRESS:

NO. 55 OGUNSOLU STREET, CEMENT BUS STOP IKEJA LAGOS.