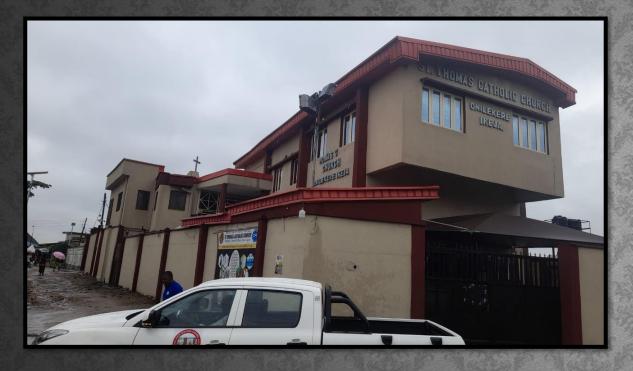

### ST. THOMAS CATHOLIC CHURCH

ADDRESS:

ONILEKERE IKEJA LAGOS CEMENT BUS STOP LAGOS.

TYPE OF STRUCTURE: BUNGALOW

**OBSERVATION: NO DEFECT** 

AIRSPACES/SETBACK: ADEQUATE