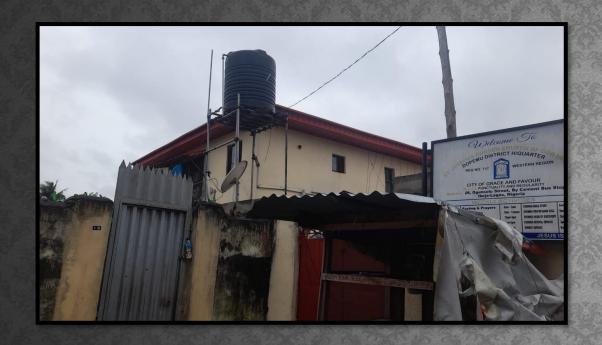

### DECROSS GOSPEL MINISTRIES

ADDRESS: MANGORO BUS STOP, IKEJA, LAGOS.

**OBSERVATION: NO DEFECT** 

AIRSPACES/SETBACK: INADEQUATE