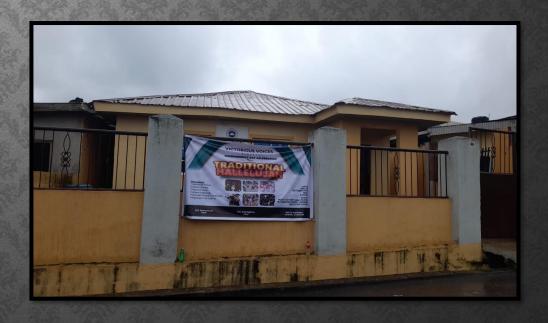

# THE REDEEMED CHRISTIAN CHURCH OF GOD (VICTORY HALL PARISH)

#### ADDRESS:

28, OLUKOWI IJAIYE STREET, ONILEKERE, CEMENT BUS STOP, IKEJA, LAGOS.

TYPE OF STRUCTURE: BUNGALOW

**OBSERVATION: NO DEFECT** 

AIRSPACES/SETBACK: ADEQUATE