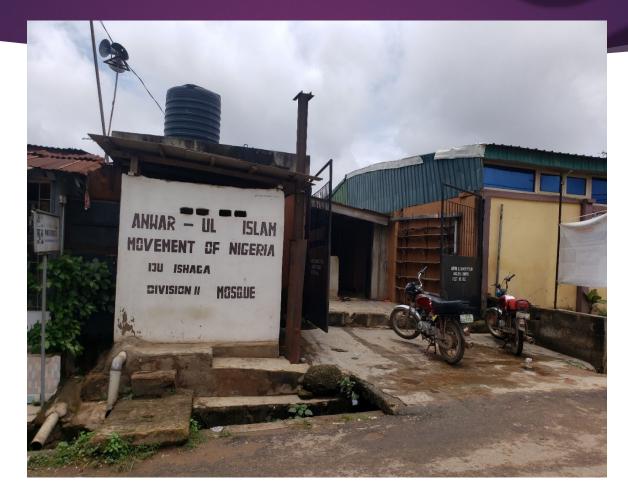

#### Anwar - Ur - Islam Movement Of Nigeria at 16 Alh Mustapha Street, Ifako Ijaiye