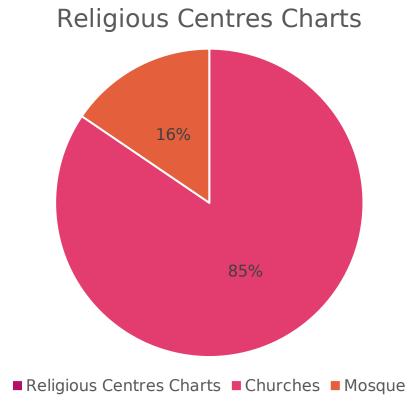

# A total of 60 churches and 11 mosques were captured during this exercise.

| CHERUBIM AND SERAPHIM<br>SALVATION CHURCH MINISTRY<br>(ALADURA)                 | ADJACENT NO 1B, FELIX CRESCENT,<br>OFF BOLA TINUBU ROAD, IJU STATION,<br>IFAKO IJAIYE |
|---------------------------------------------------------------------------------|---------------------------------------------------------------------------------------|
| ST. JOHN'S ANGLICAN CHURCH,<br>IJU ISHAGA                                       | OPPOSITE NO 208, IJU ROAD, GUDUGBA<br>BUS STOP, IJU ISHAGA, IFAKO IJAIYE              |
| THE AFRICAN CHURCH<br>HEAVEN'S LIGHT OUR GUIDE,<br>ST. ANDREW'S PARISH IJU      | 188/190, IJU WATER WORKS ROAD, LONLO<br>BUS STOP, IJU ISHAGA, IFAKO IJAIYE            |
| ST. KIZITO CATHOLIC CHURCH                                                      | 191, IJU WATERWORKS ROAD, IJU STATION,<br>IFAKO IJAIYE                                |
| THE CHURCH OF THE LORD<br>LAGOS NORTH DIOCESE<br>HEADQUARTERS,<br>OLOWOSOKEDILE | 108, IJU ROAD, CHURCH BUS STOP, IFAKO<br>IJAIYE                                       |

### Conclusion

- Most Churches are decentralized based on denomination, so we have more Churches than Mosques within the District.
- Most worship centres were under lock and key during our visit which made it quite challenging asking them to provide their Approved Building Plan.
- Some mixed-used building could also be found to house a worship center alongside offices and shops.
- Also, most worship centres do not have Approved Building Plan, so they should be encouraged to apply for Planning Permit.