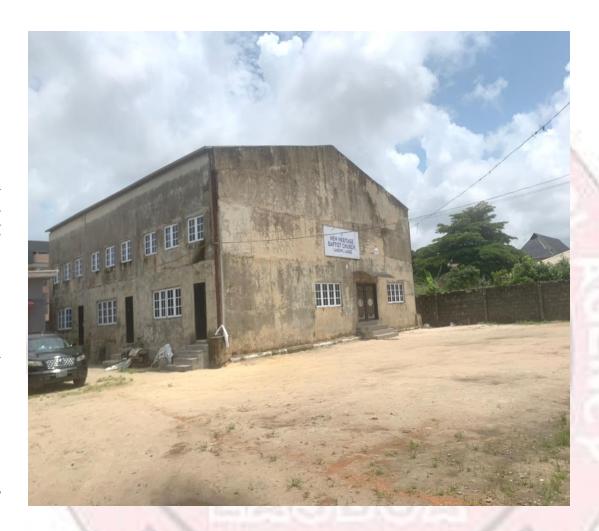

#### NEW HERITAGE BAPTIST CHURCH

#### LAKOWE, IBEJU LEKKI

#### **DETAILS OF THE STRUCTURE**

- Defects detected
- Use
- Number of Floors
- Type of Structure
- Type of Use

N\A

**Place of Worship** 

Two (2)

**Permanent structure** 