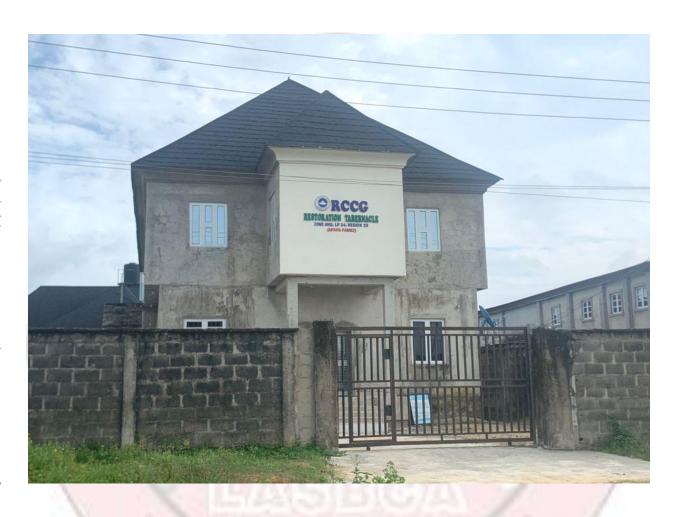

## THE REDEEMED CHRISTIAN CHURCH OF GOD, RESTORATION TABERNACLE

OTUNLA AREA, OFF LEKKI-EPE, EXPRESSWAY, IBEJU

#### **DETAILS OF THE STRUCTURE**

- Defects detected
- Use
- Number of Floors
- Type of Structure
- Type of Use

N\A

Place of Worship

Two (2)

Permanent structure