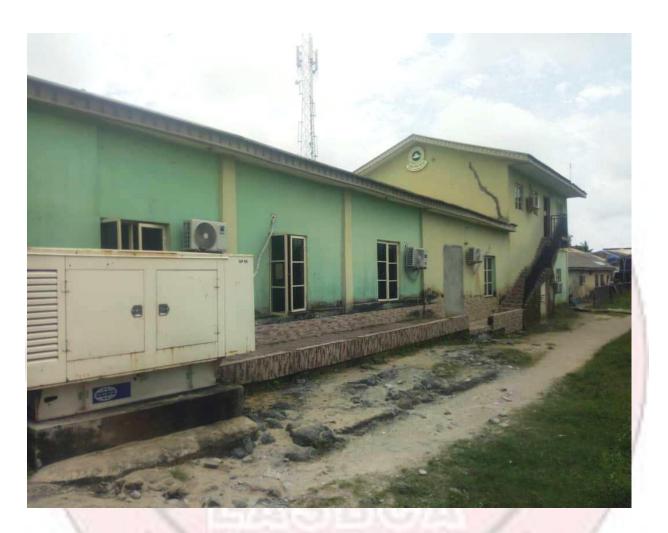

#### **CENTRE** ALONG BAFAJ CRESCENT, OFF LEKKI-EPE EXPRESSWAY, BAFAJ IBEJULEKKI.

THE REDEEMED CHRISTIAN CHURCH OF GOD, WORSHIP

#### **DETAILS OF THE STRUCTURE**

- **Defects detected**
- Use
- **Number of Floors**
- **Type of Structure**
- Type of Use

#### $N \setminus A$

Place of Worship

One (1)

Permanent structure