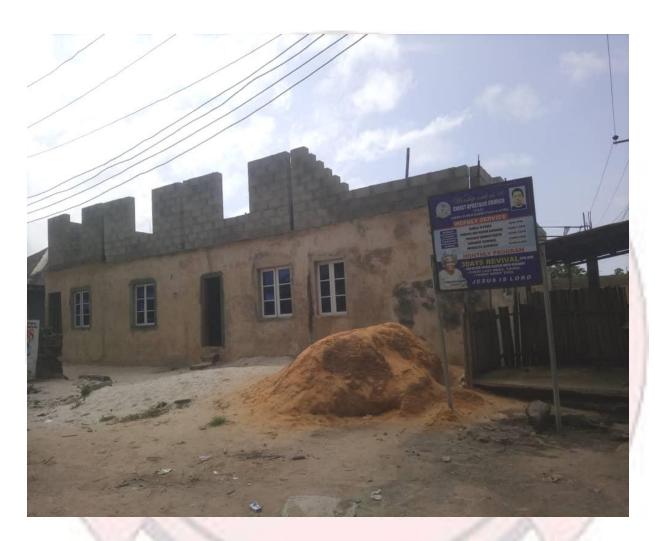

#### **CHRIST APOSTOLIC CHURCH**

ALONG ALATISE STREET, OFF LEKKI-EPE EXPRESSWAY, BESIDE LAURAT HILL SCHOOL, ALATISE IBEJU LEKKI.

#### **DETAILS OF STRUCTURE**

- Defects detected
- Use
- Number of Floors
- Type of Structure
- Type of Use

N\A

**Place of Worship** 

Two (2)

**Permanent structure** 