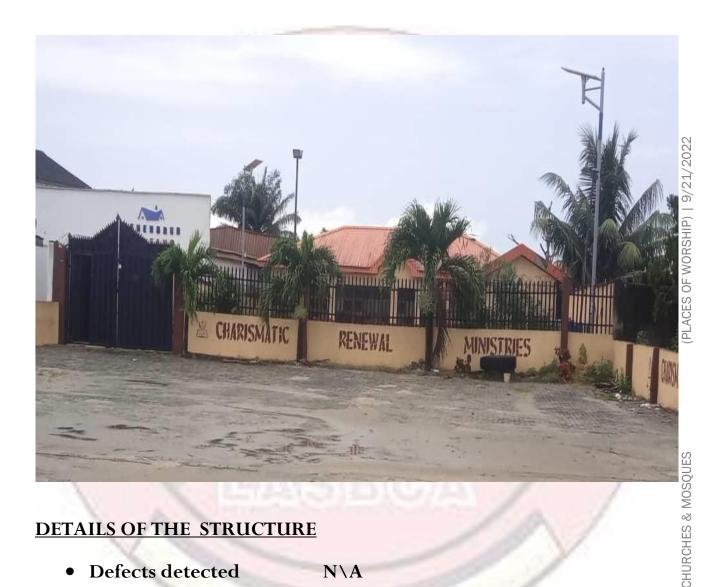

#### **CHARISMATICS RENEWAL MINISTRIES**

#### ALONG LEKKI-EPE EXPRESSWAY, BESIDE CHEERHUB DOOR, EPUTU, IBEJU LEKKI

#### **DETAILS OF THE STRUCTURE**

| • | Defects detected | N\A |
|---|------------------|-----|
| • |                  |     |

**Place of Worship** Use

**Number of Floors** One (1)

**Type of Structure Permanent structure** 