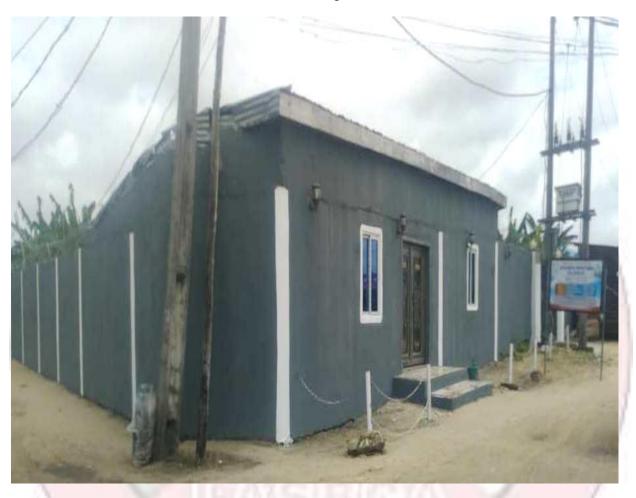

### REDEEMED CHRISTIAN CHURCH OF GOD, POWERFUL HERITAGE ASSEMBLY AREA HEADQUATERS,

ADE OLOWOPOPO AVENUE, OFF OGUNYOMI CRESCENT, SCHOOL GATE, BUS-STOP, LAKOWE PHASE 2, IBEJU LEKKI

#### **DETAILS OF THE STRUCTURE**

- Defects detected
- Use
- Number of Floors
- Type of Structure
- Type of Use

N\A

**Place of Worship** 

Three (3)

Permanent structure