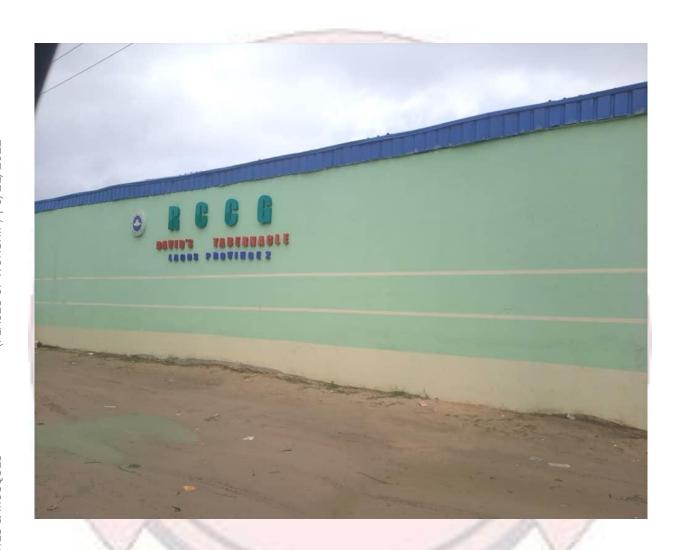

#### REDEEMED CHRISTIAN OF GOD (RCCG), DAVID TABERNACLE,

ALONG LEKKI-EPE EXPRESSWAY, BESIDE DANCO PETROL FILLING STATION, EPUTU, IBEJU LEKKI

#### **DETAILS OF STRUCTURE**

- Defects detected
- Use
- Number of Floors
- Type of Structure
- Type of Use

N\A

Place of Worship

One (1)

Permanent structure

**Purposefully built** 

(Structure attached to wall fence)