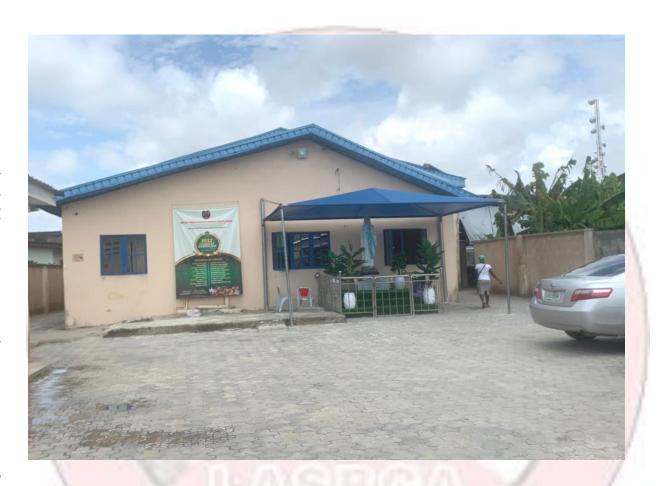

#### OUR LADY QUEEN OF APOSTLES CATHOLIC CHURCH

ALONG ADEBA ROAD, OFF LEKKI-EPE, EXPRESSWAY, LAKOWE, IBEJU LEKKI.

#### **DETAILS OF THE STRUCTURE**

- Defects detected
- Use
- Number of Floors
- Type of Structure
- Type of Use

- N\A
- **Place of Worship**
- One (1)
- **Permanent structure**
- Purposefully built.