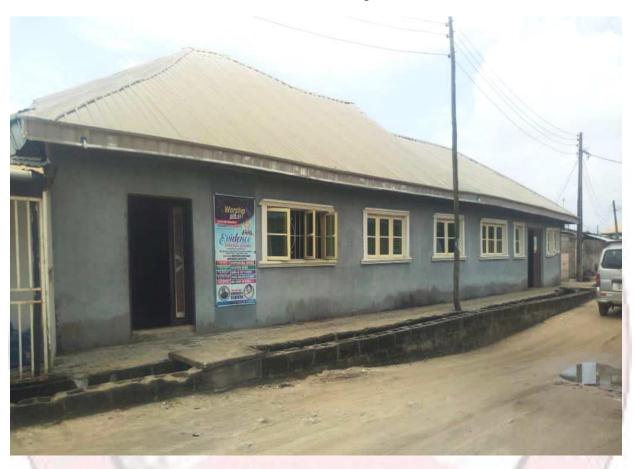

#### EVIDENCE CHRISTIAN ASSEMBLY,

ALONG OGUNYOMI CRESCENT, OFF SEYI OMOGUNWA ROUNDABOUT LAKOWE PHSE 2 , IBEJU LEKKI.

#### **DETAILS OF THE STRUCTURE**

- Defects detected
- Use
- Number of Floors
- Type of Structure
- Type of Use
- Other Observation

#### $N \setminus A$

**Place of Worship** 

One (1)

Permanent structure

**Purposefully built** 

**Inadequate Set back** 