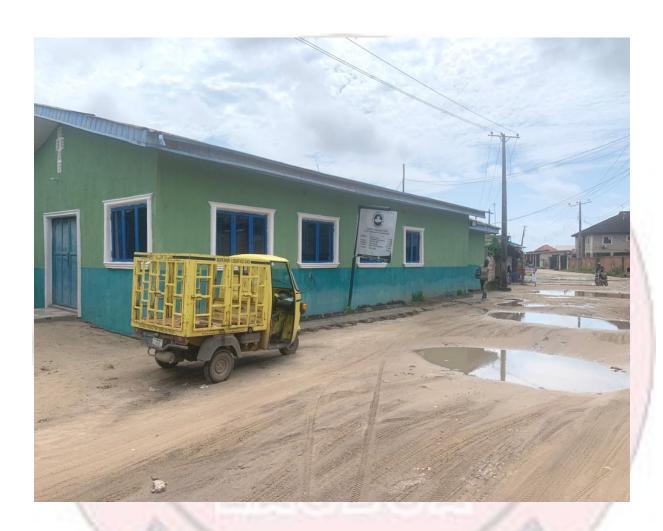

#### **CENTRE** ALONG BAFAJ CRESCENT, OFF LEKKI-EPE EXPRESSWAY, BAFAJ IBEJULEKKI.

THE REDEEMED CHRISTIAN CHURCH OF GOD, WORSHIP

#### **DETAILS OF THE STRUCTURE**

- **Defects detected**
- Use
- **Number of Floors**
- **Type of Structure**
- Type of Use

#### $N \setminus A$

Place of Worship

One (1)

Permanent structure