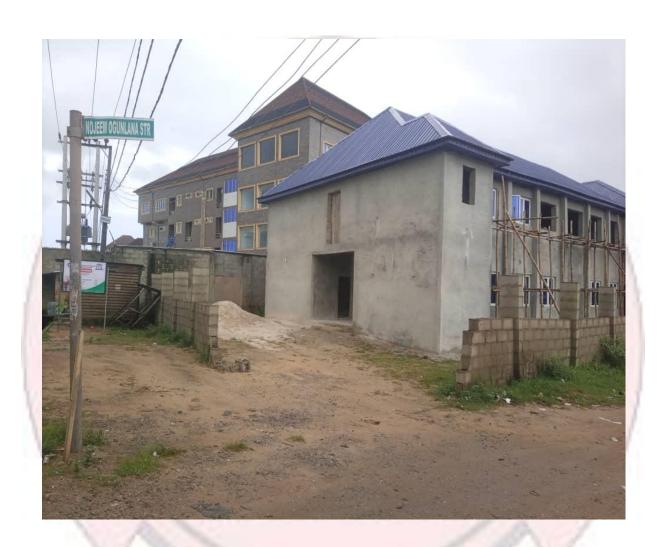

#### REDEEMED CHRISTIAN CHURCH OF GOD

### ALONG NOJEEM ODUNLAMI STR, OFF LEKKI-EPE EXPRESSWAY, GBETU, IBEJU LEKKI

#### **DETAILS OF THE STRUCTURE**

- Defects detected
- Use
- Number of Floors
- Type of Structure
- Type of Use

- N\A
- Place of Worship
- Two (2)
- Permanent structure
- **Purposefully built**