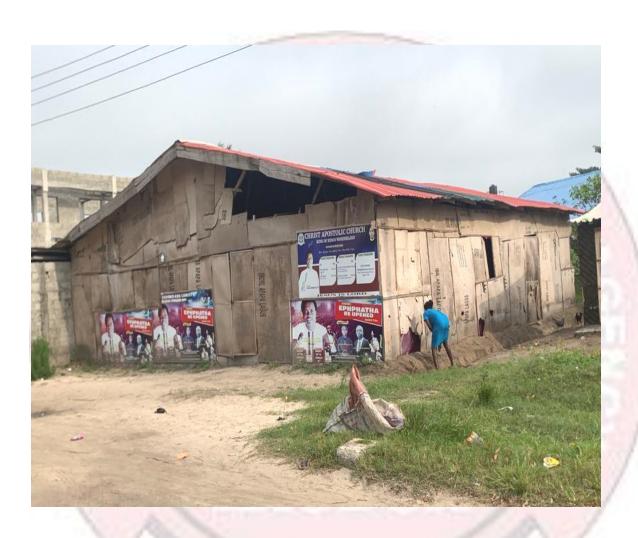

#### **CHRIST APOSTOLIC CHURCH (WONDERLAND)**

ALONG BANKOLE STRET, GULF ROAD, LAKOWE,, IBEJU LEKKI

#### **DETAILS OF THE STRUCTURE**

- Defects detected
- Use
- Number of Floors
- Type of Structure
- Type of Use

N\A

**Place of Worship** 

One (1)

**Temporary structure(Wooden)** 

**Temporarily built** 