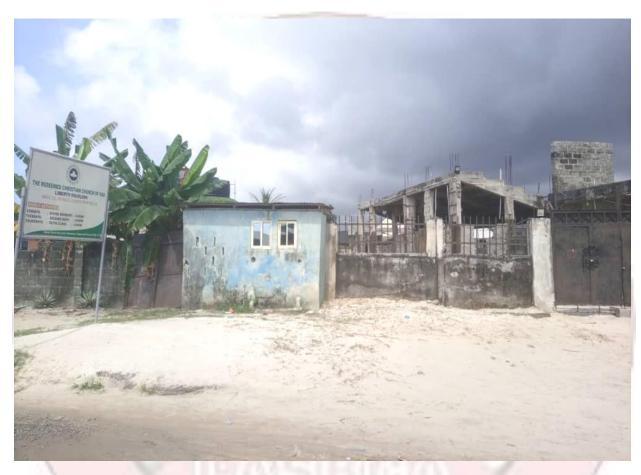

#### LIBERTY FAMILY CHURCH,

ALONG ADEBA STREET, OFF LEKKI-EPE EXPRESSWAY, LAKOWE, IBEJULEKKI.

#### **DETAILS OF THE STRUCTURE**

- Defects detected
- Use
- Number of Floors
- Type of Structure
- Type of Use

N\A

**Place of Worship** 

One (1)

**Permanent structure** 