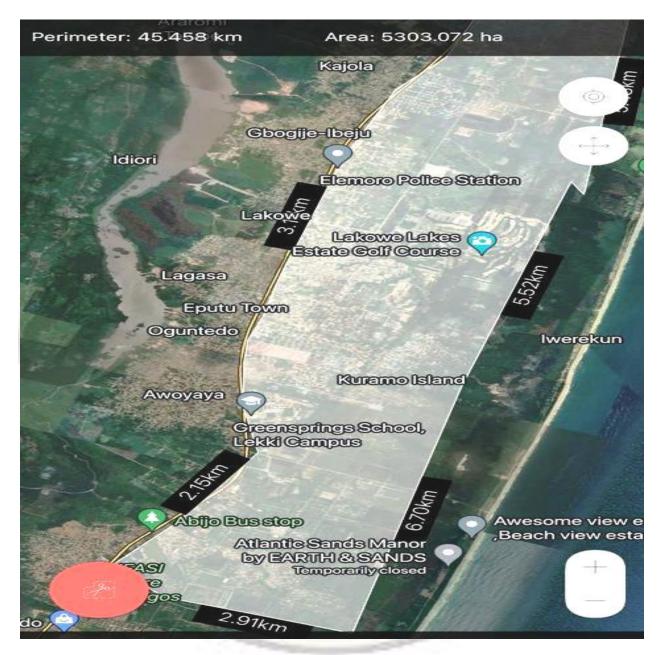

#### 3.1 THE STUDY AREA.

The Study area here is Ibeju Lekki East District of Ibeju Lekki Local Government Area, Lagos State. The area of study is about 5303.72hectres with a perimeter of 45.358km.

The study area starts at Majek Bus stop after Fara Park along the Lekki Epe Express way and extends up to Igando area, the study area is bound on the left by the Atlantic Ocean, on the right by Lekki Epe Express way.

Cardinal divisions within the district

- \*Abijo
- \*Awoyaya
- \*Ogunfayo
- \*Lakowe
- \*Bogije

#### 3.2 MAP OF THE STUDY AREA