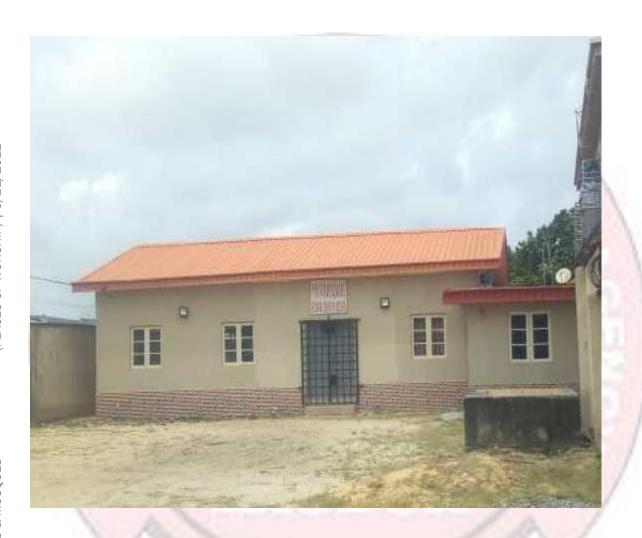

#### LIFTTING LIFE CHURCH

#### WITHIN ABIJO G.R.A, OFF LEKKI –EPE EXPRESSWAY, IBEJU LEKKI

#### **DETAILS OF THE STRUCTURE**

- Defects detected
- Use
- Number of Floors
- Type of Structure
- Type of Use

N\A

Place of Worship

Three (3)

Permanent structure

Mixed Use (Non -Purpose Built)