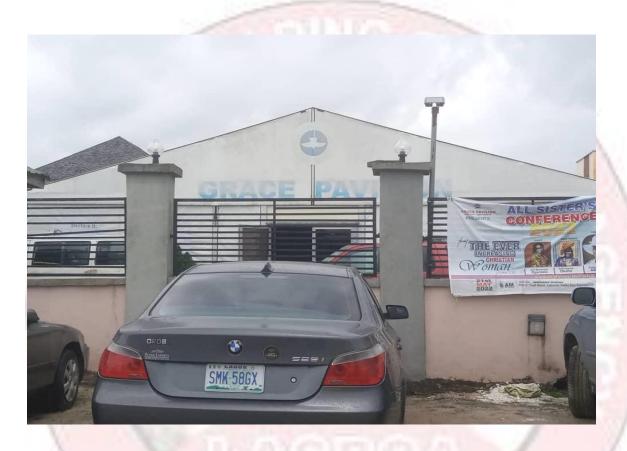

### REDEEMED CHRISTIAN CHURCH OF GOD, GRACE PAVILON PARISH.

ALONG GULF ROAD, OFF LEKKI EPE EXPRESSWAY, IBEJU LEKKI

#### **DETAILS OF THE STRUCTURE**

- Defects detected
- Use
- Number of Floors
- Type of Structure
- Type of Use

- $N \setminus A$
- **Place of Worship**
- One (1)
- **Temporary structure**
- **Purposefully built**