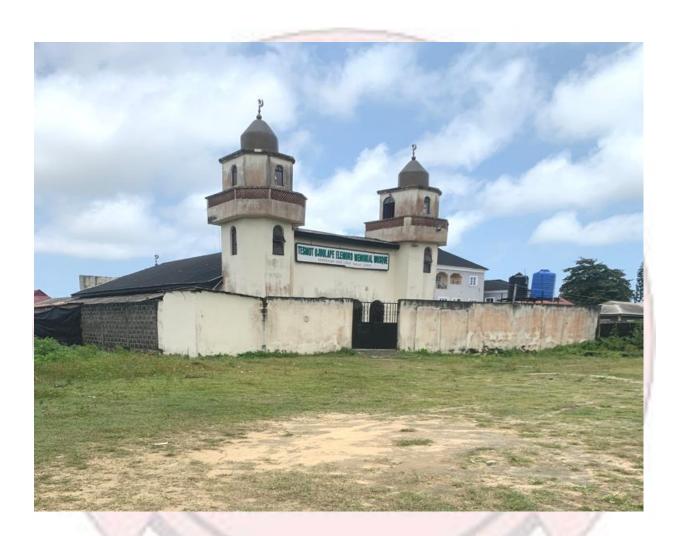

#### TESMOT OJUOLAPE ELEMORO MEMORIAL MOSQUE

BEHINDE ELEMORO PALACE, OFF LEKKI-EPE EXPRESSWAY, ELEMORO, BOGIJE, LAKOWE, IBEJU LEKKI.

#### **DETAILS OF THE STRUCTURE**

- Defects detected
- Use
- Number of Floors
- Type of Structure
- Type of Use

N\A

Place of Worship

One (1)

**Permanent structure** 