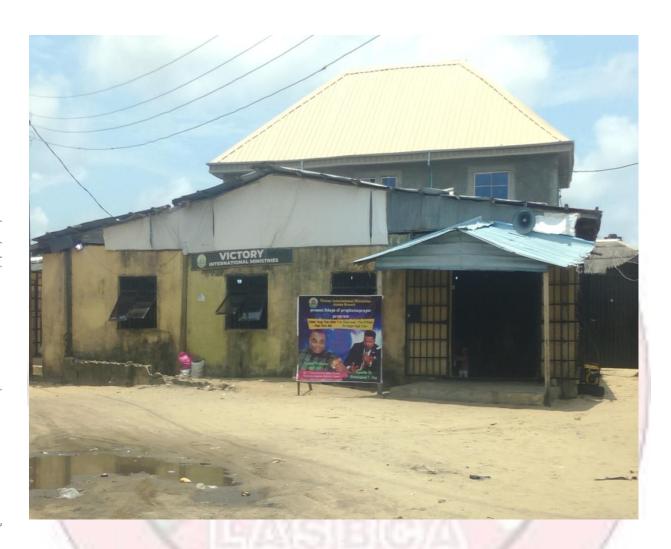

#### **VICTORY INTERNATIONAL MINISTRIES**

TRANSFORMER AREA, ADEBA, LAKOWE, IBEJU-LEKKI.

#### **DETAILS OF THE STRUCTURE**

- Defects detected N\A
- Use Place of Worship
- Number of Floors One (1)
- Type of Structure Permanent structure
- Type of Use None Purposefully built CELESTIAL CHURCH OF CHRIST (THE LORDS PLACE)