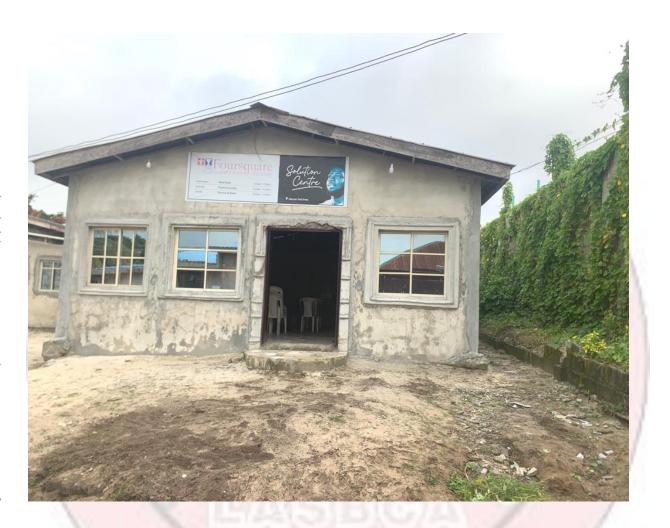

#### **CENTRE** ALONG BAFAJ CRESCENT, OFF LEKKI-EPE EXPRESSWAY, BAFAJ IBEJULEKKI.

THE REDEEMED CHRISTIAN CHURCH OF GOD, WORSHIP

#### **DETAILS OF THE STRUCTURE**

- **Defects detected**
- Use
- **Number of Floors**
- **Type of Structure**
- Type of Use

#### $N \setminus A$

Place of Worship

One (1)

Permanent structure