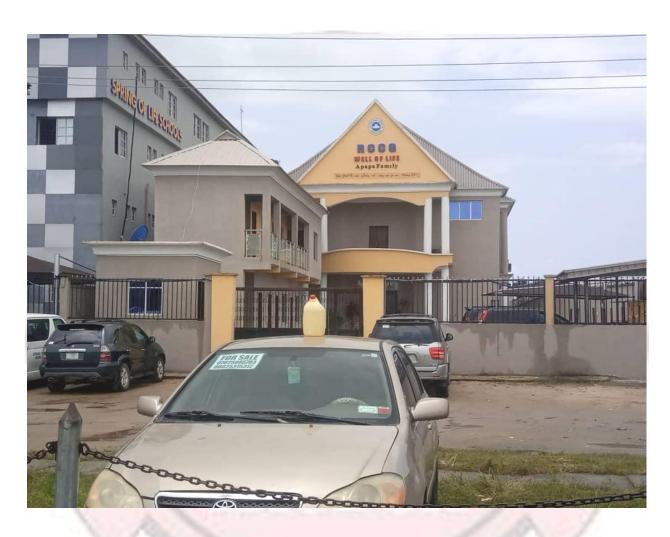

## REDEEMED CHRISTIAN CHURCH OF GOD, WELL OF LIFE PARISH ALONG LEKKI-EPE EXPRESSWAY, BESIDE SPRING OF LIFE SCHOOL LAKOWE, IBEJU LEKKI.

#### **DETAILS OF THE STRUCTURE**

- Defects detected
- Use
- Number of Floors
- Type of Structure
- Type of Use

- N\A
- Place of Worship
- Two (2)
- Permanent structure
- **Purposefully built**