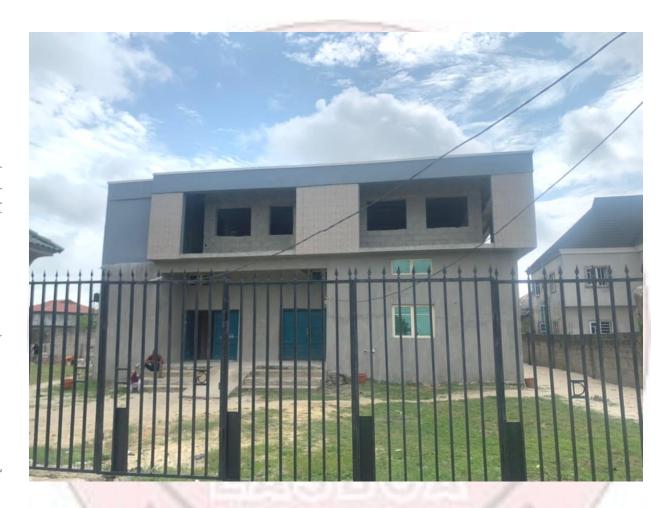

### THE REDEEMED CHRISTIAN CHURCH OF GOD, FOUNTAIN OF GRACE,

ADEBA LAKOWE, IBEJU LEKKI.

#### **DETAILS OF THE STRUCTURE**

- Defects detected
- Use
- Number of Floors
- Type of Structure
- Type of Use

N\A

Place of Worship

Two (2)

**Permanent structure** 