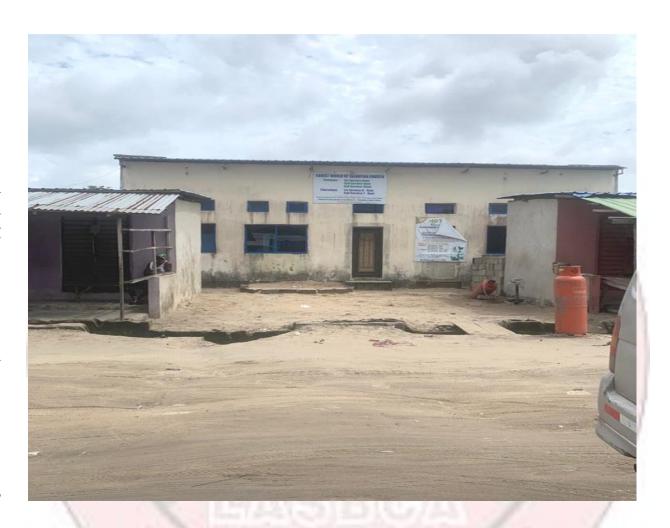

#### TESMOT OJUOLAPE ELEMORO MEMORIAL MOSQUE

BEHINDE ELEMORO PALACE, OFF LEKKI-EPE EXPRESSWAY, ELEMORO, BOGIJE, LAKOWE, IBEJU LEKKI.

#### **DETAILS OF THE STRUCTURE**

- Defects detected
- Use
- Number of Floors
- Type of Structure
- Type of Use

N\A

Place of Worship

One (1)

**Permanent structure** 