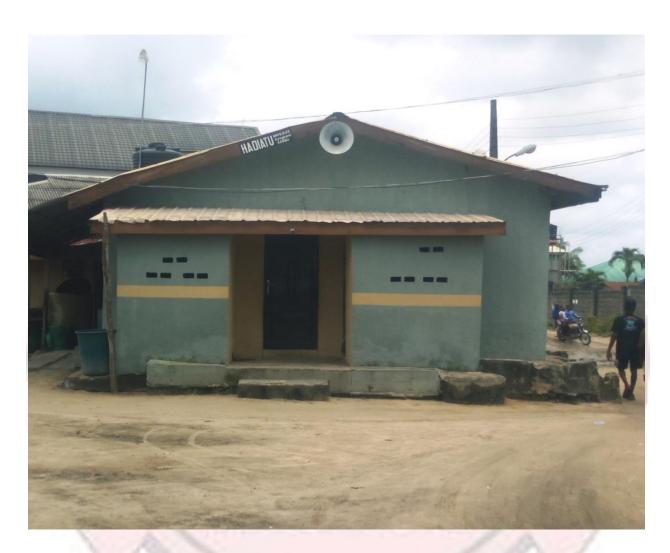

#### HADIATU MOSQUE ADEBA, LAKOWE PHASE II, IBEJU-LEKKI.

#### **DETAILS OF THE STRUCTURE**

- Defects detected N\A
- Use Place of Worship
- Number of Floors One (1)
- Type of Structure Permanent structure
- Type of Use Purposefully built