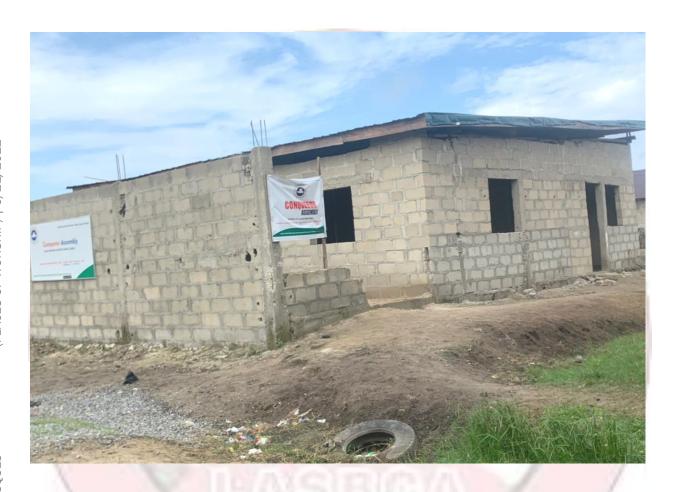

### SIGNS AND WONDERS PRAYER MOUNTAIN WATCH TOWER AREA, ELEMORO, BOGIJE, IBEJULEKKI.

#### **DETAILS OF THE STRUCTURE**

- Defects detected
- Use
- Number of Floors
- Type of Structure
- Type of Use
- Other Observation

N\A

Place of Worship

One (1)

**Permanent structure** 

**Purposefully built** 

Structure not yet completed