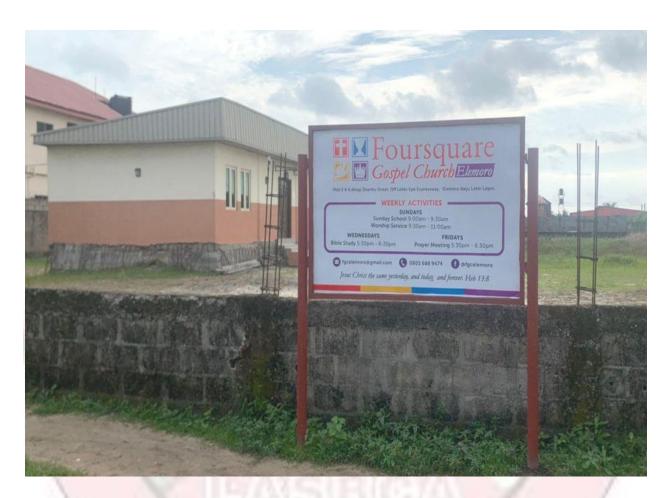

### FOURSQUARE GOSPEL CHURCH ELEMORO

ALONG ALHAJI SHAKIRU STREET, OFF LEKKI EPE EXPRESS WAY, ELEMORO, IBEJU LEKKI.

#### **DETAILS OF THE STRUCTURE**

- Defects detected
- Use
- Number of Floors
- Type of Structure
- Type of Use

N\A

Place of Worship

One (1)

Permanent structure