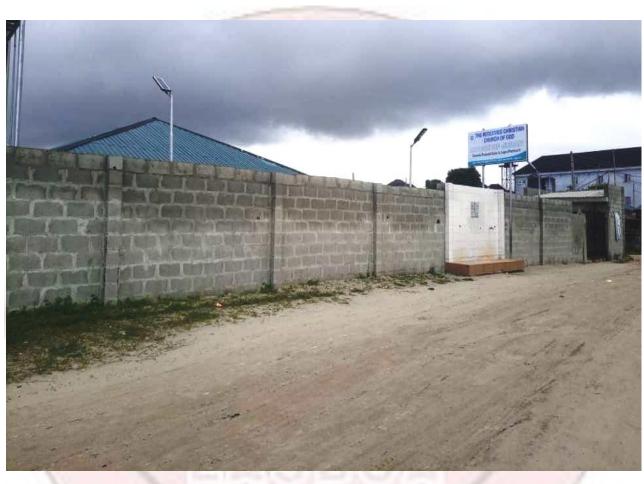

#### REDEEMED CHRISTIAN CHURCH OF GOD

### ALONG BANKOLE STREET, OFF LEKKI-EPE EXPRESSWAY, BANKOLE, IBEJU LEKKI

#### **DETAILS OF THE STRUCTURE**

| - 1 | D C   | 1     | 1      |
|-----|-------|-------|--------|
| •   | Detec | TS CE | tected |

Use

Number of Floors

• Type of Structure

• Type of Use

N\A

**Place of Worship** 

One (1)

Permanent structure