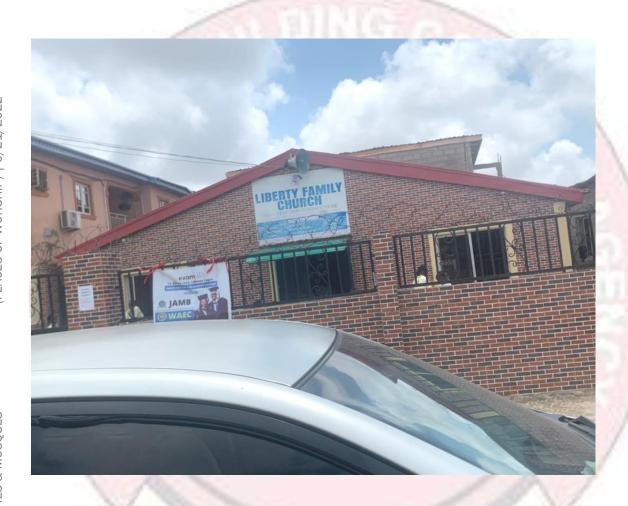

#### LIBERTY FAMILY CHURCH,

ALONG ADEBA STREET, OFF LEKKI-EPE EXPRESSWAY, LAKOWE, IBEJULEKKI.

#### **DETAILS OF THE STRUCTURE**

- Defects detected
- Use
- Number of Floors
- Type of Structure
- Type of Use

N\A

**Place of Worship** 

One (1)

**Permanent structure** 