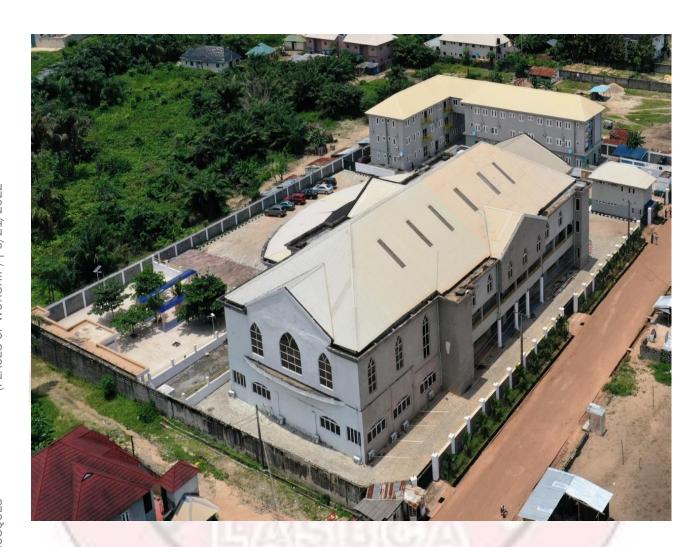

I-EPE EXPRESSWAY, BESIDE DANCO PETROL FILLING STATION, EPUTU, IBEJU LEKKI



#### **DETAILS OF STRUCTURE**

- Defects detected
- Use
- Number of Floors
- Type of Structure
- Type of Use

N\A

Place of Worship

One (1)

Permanent structure

**Purposefully built** 

(Structure attached to wall fence)

#### **CHARISMATICS RENEWAL MINISTRIES**

#### ALONG LEKKI-EPE EXPRESSWAY, BESIDE CHEERHUB DOOR, EPUTU, IBEJU LEKKI



#### **DETAILS OF THE STRUCTURE**

| • | Defects detected | N\A |
|---|------------------|-----|
| • |                  |     |

**Place of Worship** Use

**Number of Floors** One (1)

**Type of Structure Permanent structure** 

Type of Use **Purposefully built** 

### CELESTIAL CHURCH OF CHRIST, MERCY CATHEDRAL ALONG GBETU STREET, OFF LEKKI-EPE EXPRESSWAY, GBETU, IBEJU-LEKKI



#### **DETAILS OF STRUCTURE**

- Defects detected
- Use
- Number of Floors
- Type of Structure
- Type of Use

N\A

Place of Worship

Two (2)

**Permanent structure** 

#### REDEEMED CHRISTIAN CHURCH OF GOD

ALONG AN EXISITING STREET WITHIN LAKOWE COMMUNITY, LAKOWE, IBEJU-LEKKI



#### **DETAILS OF THE STRUCTURE**

| • | Defects detected | N\A  |
|---|------------------|------|
| • | Defects defected | IN A |

Use
 Place of Worship

• Number of Floors One (1)

Type of Structure Permanent structure

Type of Use
 Purposefully built

#### ASSEMBLY HALL OF JEHOVAH WITNESS

ALONG AN WATCH TOWER STREET, OFF LEKKI EPE EXPRESS WAY, ELEMORO BOGIJE, IBEJU-LEKKI.



#### **DETAILS OF THE STRUCTURE**

- Defects detected N\A
- Use Place of Worship
- Number of Floors One (1)
- Type of Structure Tempora