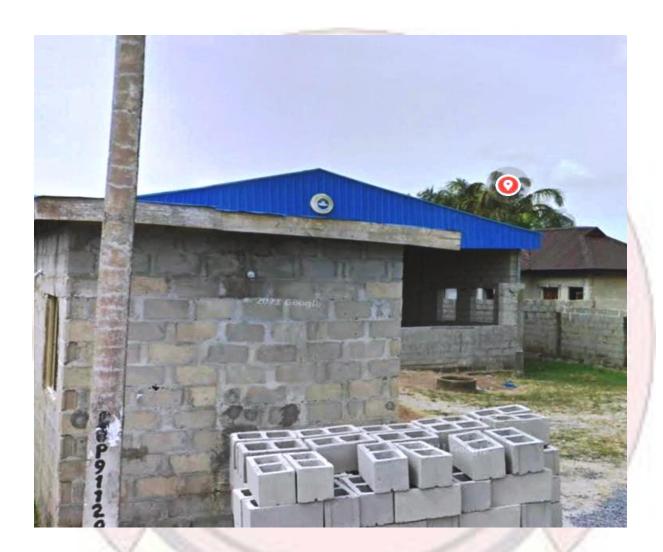

#### ABIJO G.R.A CENTRAL MOSQUE

#### OFF LEKKI –EPE EXPRESS WAY, ABIJO G.R.A, IBEJU LEKKI

#### **DETAILS OF STRUCTURE**

- Defects detected
- Use
- Number of Floors
- Type of Structure
- Type of Use

N\A

Place of Worship

Two (2)

**Permanent structure** 