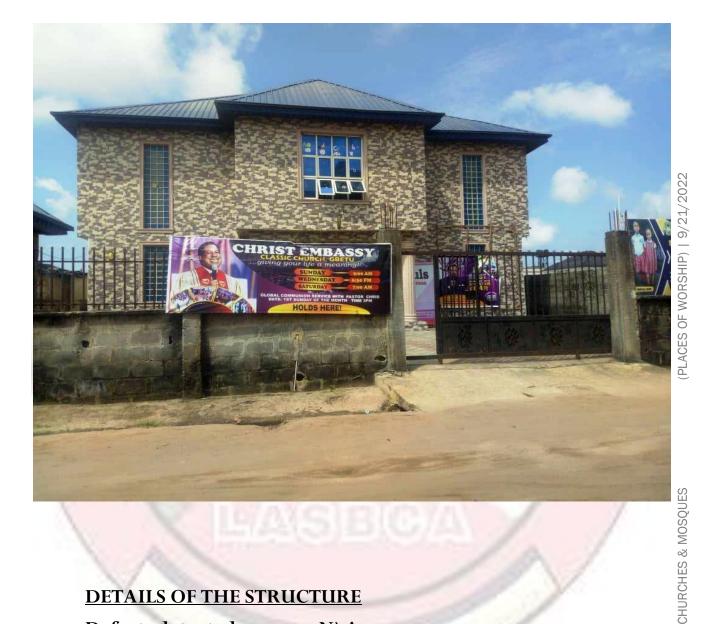

#### **CHRIST EMBASSY CHURCH, GBETU** GBETU, AWOYAYA, IBEJU-LEKKI.

| • | Defects detected | N\A     |
|---|------------------|---------|
|   | Delects detected | 1 1 1 1 |

**Place of Worship** Use

**Number of Floors** Two (2)

**Type of Structure** Permanent structure

Type of Use Non-Purposefully built (Mixed Use)