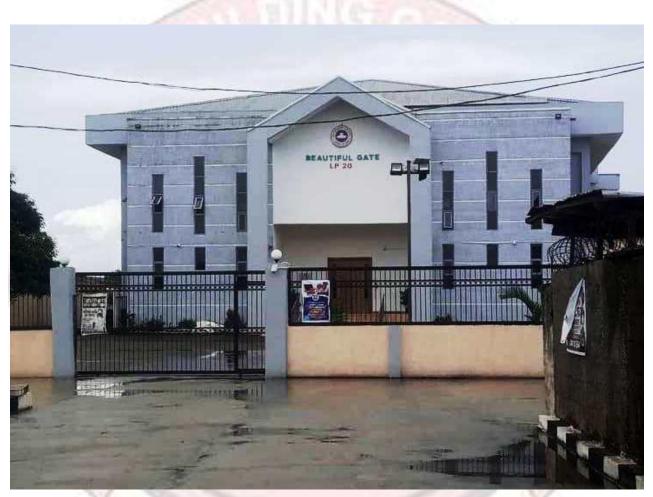

REDEEDEM CHRISTIAN CHURCH OF GOD (RCCG), BEAUTIFUL GATE.

ALONG, LEKKI-EPE EXPRESSWAY BEHINDE DUNNAMIS INTERNATIONAL GOSPEL CENTRE, ADEBA, LAKOWE, IBEJU LEKKI.

(PLACES OF WORSHIP) | 9/21/2022

CHURCHES & MOSQUES

#### **DETAILS OF THE STRUCTURE**

- Defects detected
- Use
- Number of Floors
- Type of Structure

N\A

**Place of Worship** 

Two (2)

Permanent structure