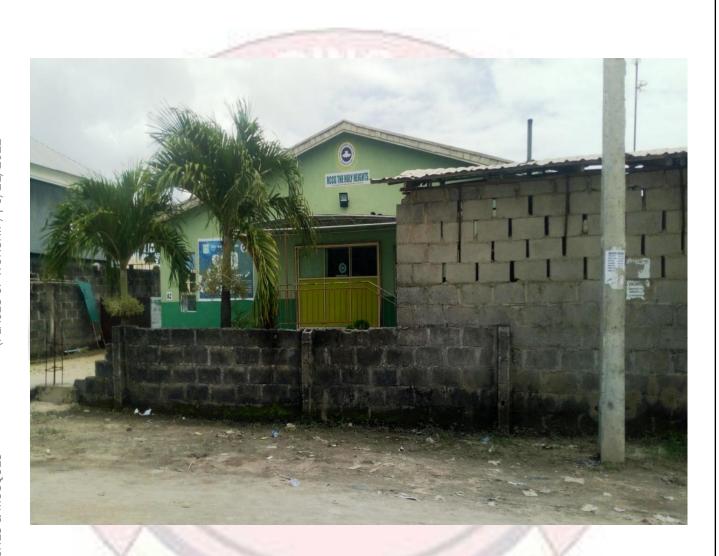

### REDEEMED CHRISTIAN CHURCH OF GOD, HOLY HEIGHTS. ADEBA, LAKOWE PHASE II, IBEJU-LEKKI.

#### **DETAILS OF THE STRUCTURE**

| Defects detected | $N \setminus A$ |
|------------------|-----------------|
| Defects detected | N\.             |

• Use Place of Worship

• Number of Floors One (1)

Type of Structure Permanent structure

Type of Use Purposefully built