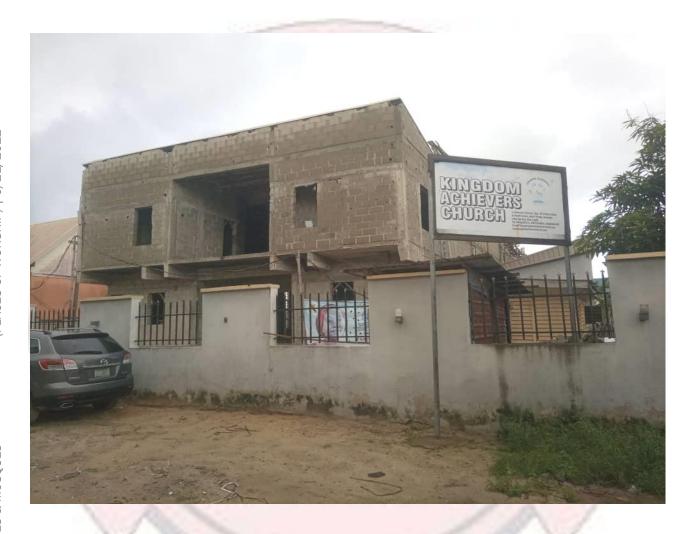

#### KINGDOM ACHIEVERS CHURCH

ALONG ABULE PARAPO STREET, BESIDE ATTWOOL SCHOOL, OFF LEKKI-EPE EXPRESSWAY, AWOYAYA, IBEJU LEKKI.

#### **DETAILS OF THE STRUCTURE**

- Defects detected
- Use
- Number of Floors
- Type of Structure
- Type of Use

 $N \setminus A$ 

Place of Worship

Two (2)

Permanent structure