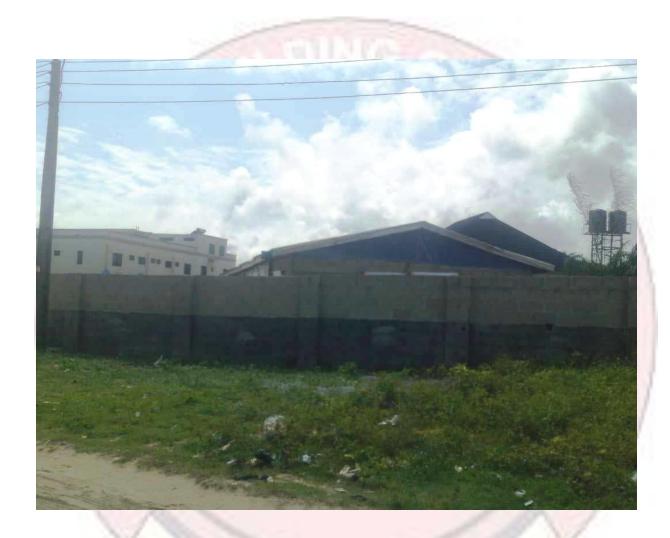

### REDEEMED CHRISTIAN CHURCH OF GOD, HOLY HEIGHTS. ADEBA, LAKOWE PHASE II, IBEJU-LEKKI.

#### **DETAILS OF THE STRUCTURE**

| Defects detected | $N \setminus A$ |
|------------------|-----------------|
| Defects detected | N\.             |

• Use Place of Worship

• Number of Floors One (1)

Type of Structure Permanent structure

Type of Use Purposefully built