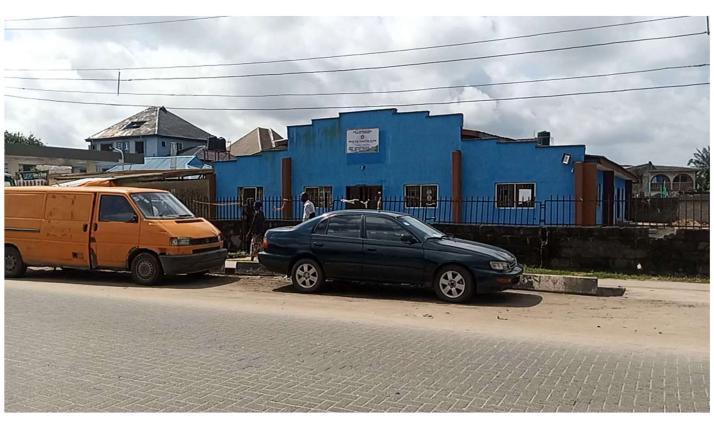

### The Light of Jesus Intl Ministry

64, Aratumi Road, Isashi, IBA New Site

DETAILS

no. of Floors:

Defects:

Remarks:

Approval status:

Cape of use:

One(1)

Unconfirmed

No Access

Not Approved

Purposefully Built