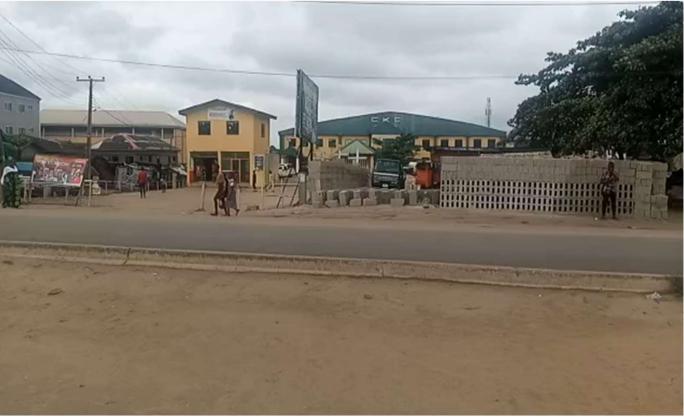

# IgboAngican Vission Along Lasu-Iba Exp.way, Ipage B/stop, IBA Chapelof Redemption

decails

no. of Floors:

Defects:

Remarks:

Approval status:

Type of use:

Three (3)

Unconfirmed

No Access

Not Approved

Purposefully Built