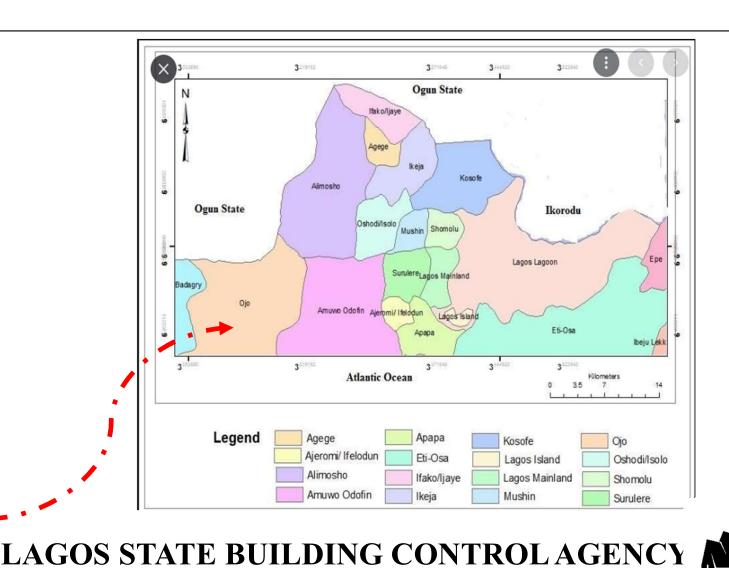

#### Introduction

The coverage area of IBA / OTO-AWORI districts of Lagos State Building Control Agency is among the operating districts of LASBCA under the Badagry Division. The district shares boundary with Ojo district on the far East and shares boundary with Ikotun-Igando district at the North end towards Iba- Igando link bridge. The district also shares boundary on the West with Badagry district at Ijanikin area while it shares boundary at the South with Ojo and the Atlantic Ocean.

### Geographical location of the Subject area (Iba/Oto-Aware) within Ojo L.G.A

**Iba/Oto-Aware Districts** 