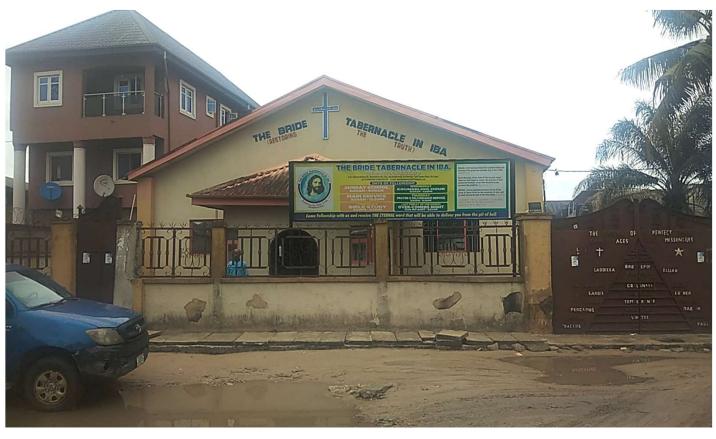

### The Bride Terbanace Resongthe Truth 25, Dickson Adebayo street, Mosadolorun B/stop, IBA

DETAILS

No. of Floors:

Defects:

Remarks:

Approval status:

Cape of use:

One(1)