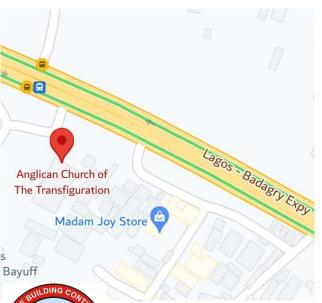

### Church of the Transfiguration

KM 25 Lagos - Badagry Expressway, Ketu,

Churchof God (Anglican Commnium)

DETAILS

No. of Floors:

Defects:

Remarks:

Approval status:

Cape of use:

One(1)

Unconfirmed

No Access

Not Approved

Purposefully Built