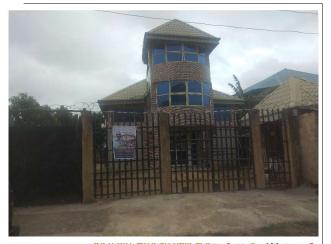

### Ceesta Church Christ, Araromi Street, By Alasia Busstop, Opp. Federal Govt College, Ijanikin, Oto-Awori Mirade Cathedral

DETAILS

No. of Floors:

Defects:

Remarks:

Approval status:

Cape of use:

(S)0WJ

Unconfirmed

No Access

Not Approved

Purposefully Built e