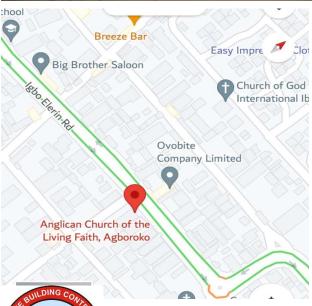

# Diocese of Lagos West Along Igbo-Elerin Road, IGBO-Elerin, IBA Anglican Church of the living Faith

DETAILS

No. of Floors:

Defects:

Remarks:

Approval status:

Cape of use:

One(1)

Unconfirmed

No Access

**Not Approved** 

Purposefully Built