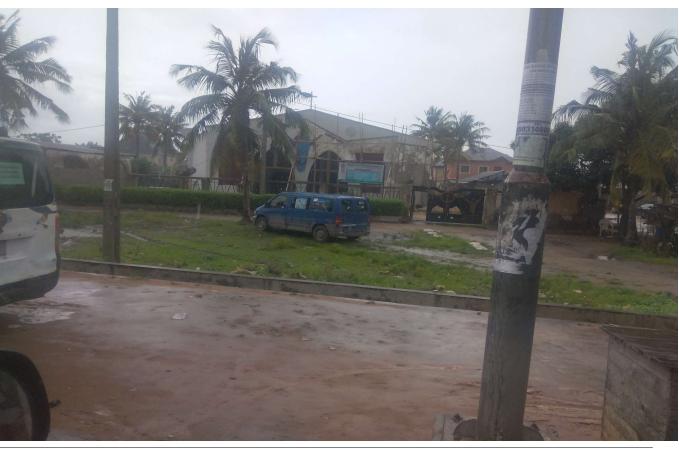

### Rhema Deiverance Along Lasu-Isheri road, Church pole B/stop, IBA Mission International

DETAILS No. of Floors: Defects: Remarks:

Approval status: Type of use: Two(2) Unconfirmed No Access Not Approved

Purposefully Built