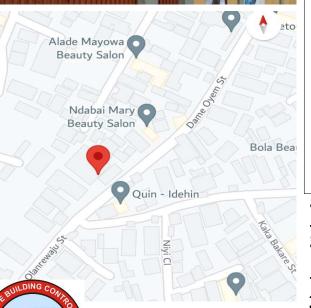

# The Lord's Chosen No. 5 Dam oyem Street, Olanrewaju street, IBA Chrismatic Revival Vovement

DETAILS

no. of Floors:

110. 04 F 100PS:

Defects: Remarks:

Approval status:

Type of use:

One(1)