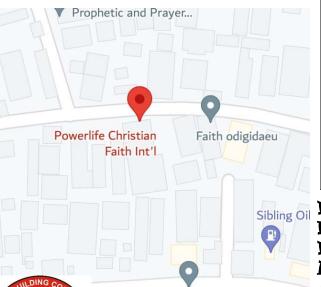

### Powerfe Christian Faith International

158 Shibiri Road, Powerline Busstop, Shibiri, Oto - Awori

DETAILS No. of Floors:

Defects: Remarks:

Approval status:

Expe of use:

Three(3) Unconfirmed No Access Not Approved Purposefully Built