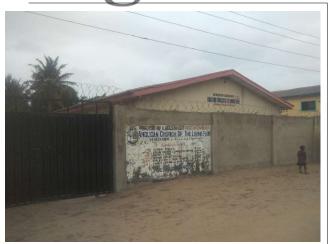

# Diocese of Lagos West Along Igbo-Elerin Road, IGBO-Elerin, IBA Anglican Church of the living Faith

DETAILS

No. of Floors:

Defects:

Remarks:

Approval status:

Cape of use:

One(1)

Unconfirmed

No Access

**Not Approved** 

Purposefully Built