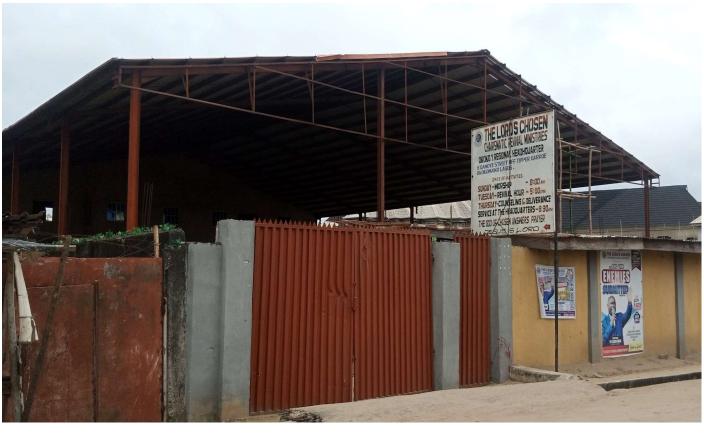

# The Lord's Chosen No. 5 Dam oyem Street, Olanrewaju street, IBA Chrismatic Revival Vovement

DETAILS

no. of Floors:

110. 04 F 100PS:

Defects: Remarks:

Approval status:

Type of use:

One(1)

Unconfirmed

No Access

Not Approved

Purposefully Built