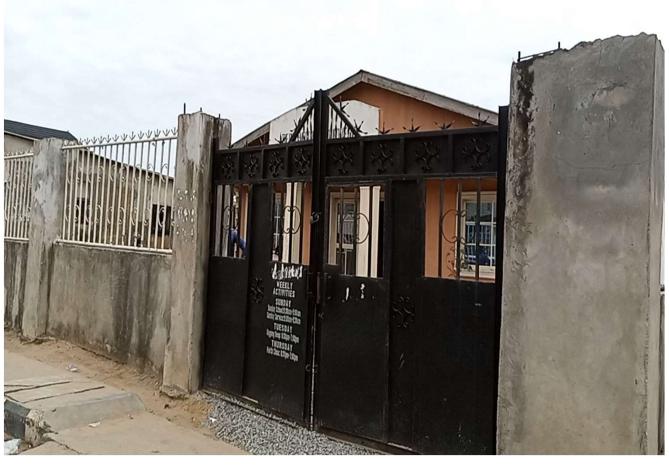

### Oke-Agbo Central Mosque

Along Oke - Agbo Road, Illogbo, Oto-Awori

DETAILS

No. of Floors:

Defects:

Remarks:

Approval status:

Cape of use:

(S)0WJ

Unconfirmed

No Access

Not Approved

Purposefully Built e