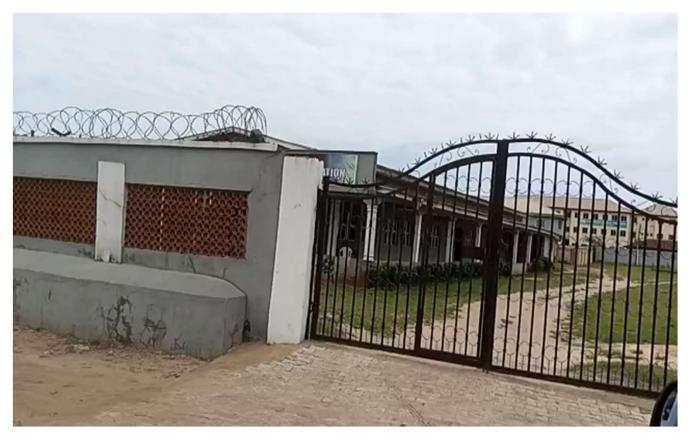

### Church of the Transfiguration

KM 25 Lagos - Badagry Expressway, Ketu,

Churchof God (Anglican Commnium)

DETAILS

No. of Floors:

Defects:

Remarks:

Approval status:

Cape of use:

One(1)

Unconfirmed

No Access

Not Approved

Purposefully Built