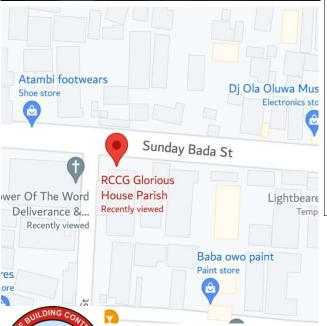

#### The Redeemed Christian

Church of God (Glorious House Parish )

23, Anibaba Road, Isashi, IBA New Site

DETAILS

no. of Floors:

Defects:

Remarks:

Approval status:

Type of use:

One(1)

Unconfirmed

No Access

Not Approved

Purposefully Built