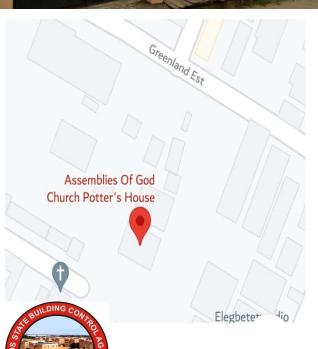

### Assemles of God Potter's House Intl Worship Centre

8 Assemblies of God Street, Greenfield Estate, ketu Oto-Awori

DETAILS

No. of Floors:

Defects:

Remarks:

Approval status:

Type of use:

Two(2) & Bungalow

Unconfirmed

No Access

Not Approved

Purposefully Built c