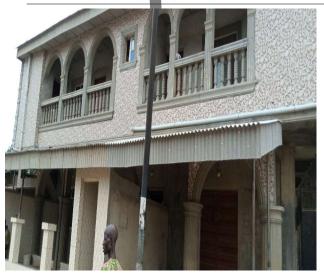

# Diocese of Lagos West Along Igbo-Elerin Road, IGBO-Elerin, IBA Anglican Church of the living Faith

DETAILS

No. of Floors:

Defects:

Remarks:

Approval status:

Cape of use:

One(1)

Unconfirmed

No Access

**Not Approved** 

Purposefully Built