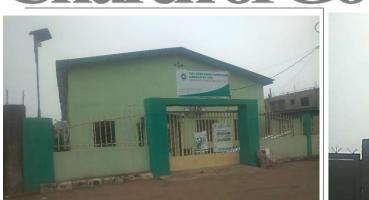

# Assemblies of God Church

Along Gloryville close, off Igbo-Elerín Road, IBA

DETAILS

no. of Floors:

Defects:

Remarks:

Approval status:

Type of use:

One(1)

Unconfirmed

No Access

Not Approved

Purposefully Built