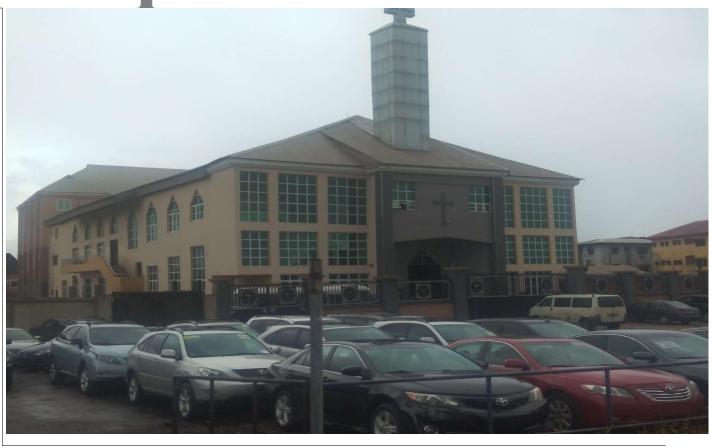

# IgboAngican Vission Along Lasu-Iba Exp.way, Ipage B/stop, IBA Chapelof Redemption

decails

no. of Floors:

Defects:

Remarks:

Approval status:

Type of use:

Three (3)

Unconfirmed

No Access

Not Approved

Purposefully Built