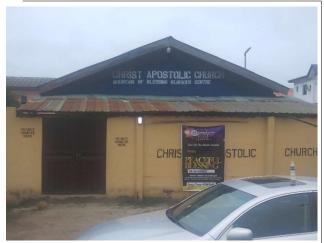

# Christapostolic Church Agboroko B/stop, Lasu-Isheri Road, IBA Mountain of Blessing

DETAILS

no. of Floors:

Defects:

Remarks:

Approval status:

Type of use:

One(1)

Unconfirmed

No Access

Not Approved

Purposefully Built