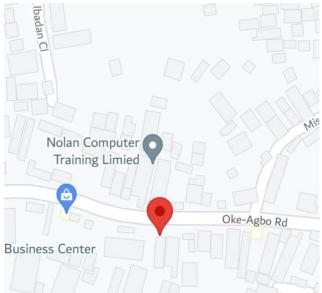

### Oke-Agbo Central Mosque

Along Oke - Agbo Road, Illogbo, Oto-Awori

DETAILS

No. of Floors:

Defects:

Remarks:

Approval status:

Cape of use:

(S)0WJ

Unconfirmed

No Access

Not Approved

Purposefully Built e