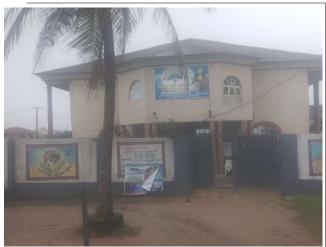

### Rhema Deiverance Along Lasu-Isheri road, Church pole B/stop, IBA Mission International

DETAILS No. of Floors: Defects: Remarks:

Approval status: Type of use: Two(2) Unconfirmed No Access Not Approved

Purposefully Built