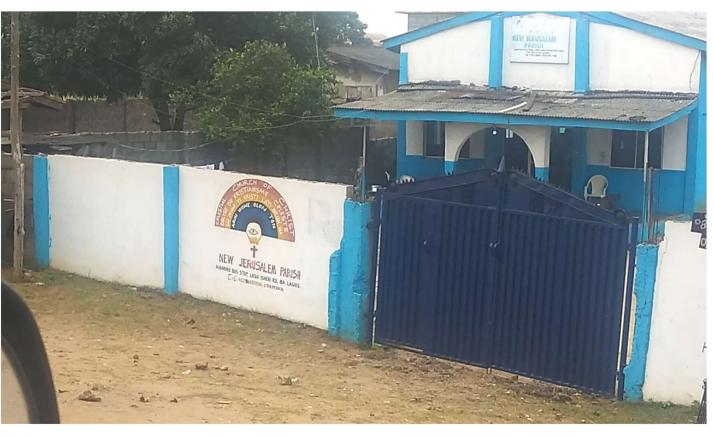

#### C.C.C New Jerusalem Parish

At Agboroko B/stop, Lasu-Isheri Road, IBA

DETAILS

no. of Floors:

Defects:

Remarks:

Approval status:

Type of use:

(S)0WJ

Unconfirmed

No Access

Not Approved

Purposefully Built