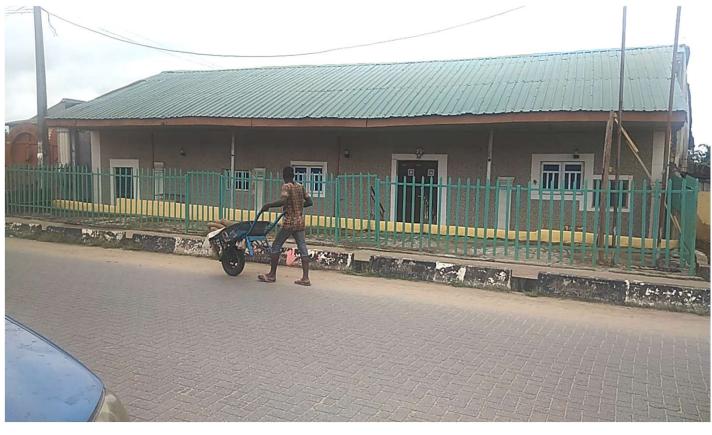

### Super Grace Assembly Along Lagos - Badagry Express Way, by Greenland Estate, Olorunsogo, Oto-Awori

DETAILS

No. of Floors:

Defects:

Remarks:

Approval status:

Type of use:

Three(3)

Unconfirmed

No Access

Not Approved

Purposefully Built