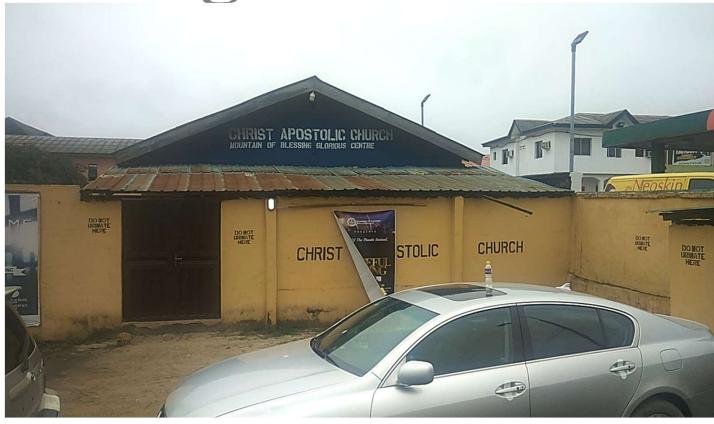

# Christapostolic Church Agboroko B/stop, Lasu-Isheri Road, IBA Mountain of Blessing

DETAILS

no. of Floors:

Defects:

Remarks:

Approval status:

Type of use:

One(1)

Unconfirmed

No Access

Not Approved

Purposefully Built