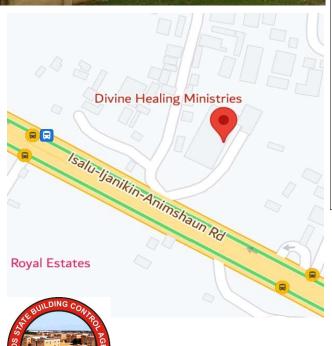

### DivineHealing Ministry Intl

Along Lagos - Badagry Expressway, Divine Busstop, Oto-Awor<u>i</u>

DETAILS No. of Floors: Defects:

Deveces: Remarks: Approval status:

Type of use:

(S)0WJ

Unconfirmed No Access Not Approved

Purposefully Built e