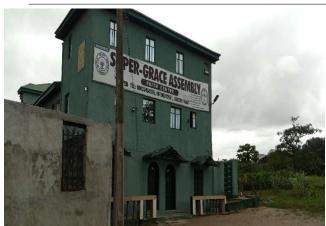

### Super Grace Assembly Along Lagos - Badagry Express Way, by Greenland Estate, Olorunsogo, Oto-Awori

DETAILS

No. of Floors:

Defects:

Remarks:

Approval status:

Type of use:

Three(3)

Unconfirmed

No Access

Not Approved

Purposefully Built