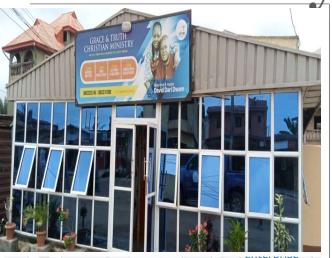

#### Grace and Truth

367, Ojo – Igbede Road, Ilemba, Oto – Awori

**Christian Viristry** 

DETAILS

no. of Floors:

Defects:

Remarks:

Approval status:

Type of use:

One(1)

Unconfirmed

No Access

Not Approved

Purposefully Built