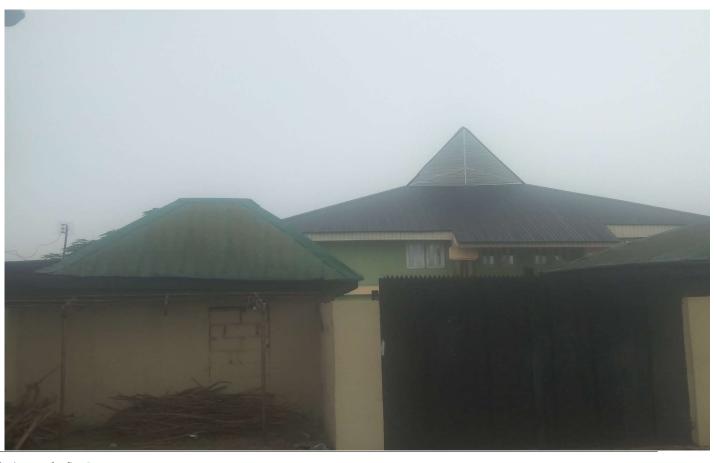

### Rhema Deiverance Along Lasu-Isheri road, Church pole B/stop, IBA Mission International

DETAILS No. of Floors: Defects: Remarks:

Approval status: Type of use: Two(2) Unconfirmed No Access Not Approved

Purposefully Built