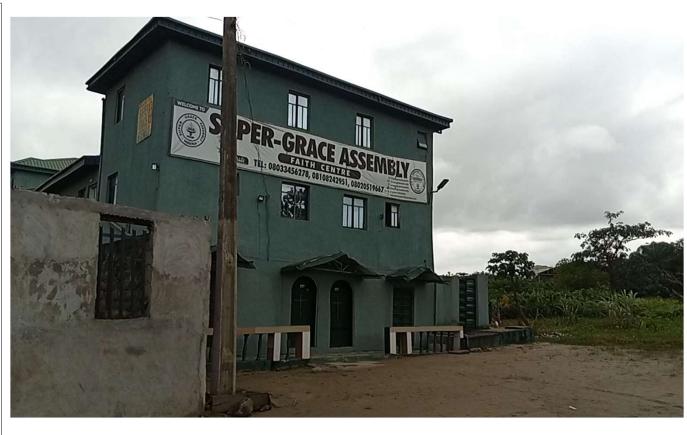

### Super Grace Assembly Along Lagos - Badagry Express Way, by Greenland Estate, Olorunsogo, Oto-Awori

DETAILS

No. of Floors:

Defects:

Remarks:

Approval status:

Type of use:

Three(3)

Unconfirmed

No Access

Not Approved

Purposefully Built