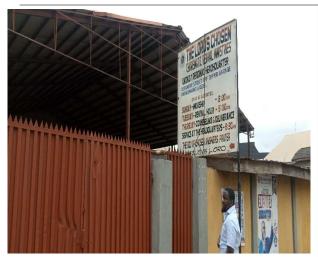

# The Lord's Chosen No. 5 Dam oyem Street, Olanrewaju street, IBA Chrismatic Revival Vovement

DETAILS

no. of Floors:

110. 04 F 100PS:

Defects: Remarks:

Approval status:

Type of use:

One(1)