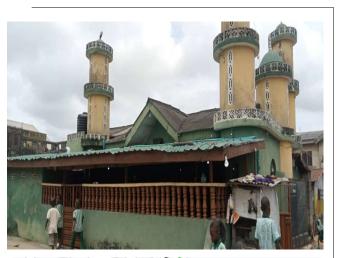

### Igbo Elerin Central Mosque

Along Igbo - elerín Road, Yellow Corner B/Stop, Iba

DETAILS

No. of Floors:

Defects: Unconfirmed

Remarks: No Access

Approval status: Not Approved

Type of use: Purposefully Built e

(S)0WJ