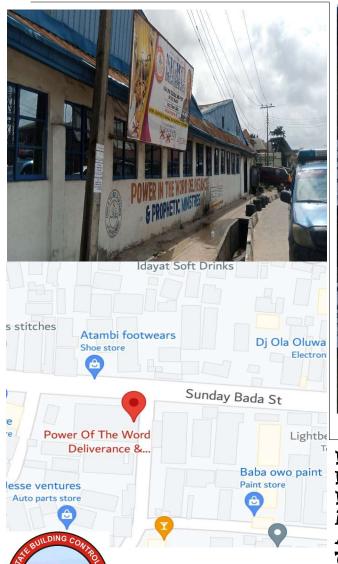

#### Power in the Word Deliverance

### & Prophetic Ministries

20, Anibaba Road, Isashi, IBA New Site

DETAILS

No. of Floors:

Defects:

Remarks:

Approval status:

Type of use: