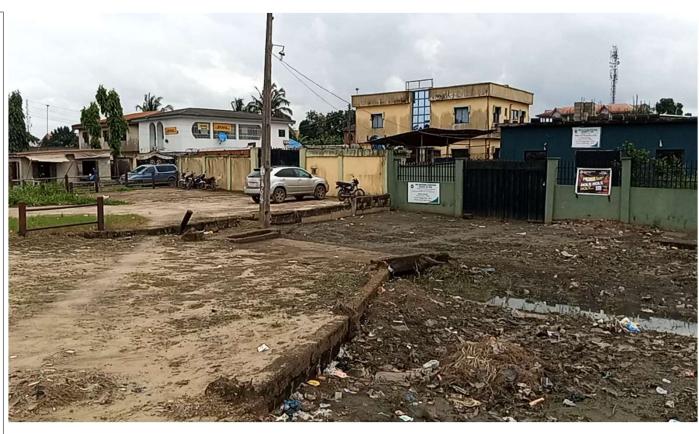

# IgboAngican Vission Along Lasu-Iba Exp.way, Ipage B/stop, IBA Chapelof Redemption

decails

no. of Floors:

Defects:

Remarks:

Approval status:

Type of use:

Three (3)

Unconfirmed

No Access

Not Approved

Purposefully Built