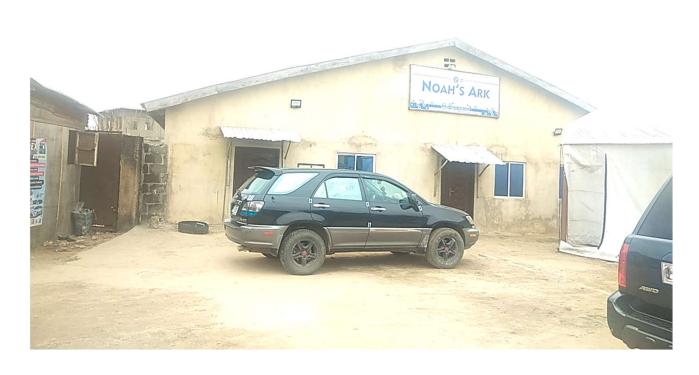

### The Recemed Christian No. 23 | gbo-Elerin Road, | gbo-Elerin, | BA

DETAILS

No. of Floors:

Defects:

Remarks:

Approval status:

Cape of use:

One(1)

Unconfirmed

No Access

**Not Approved** 

Purposefully Built