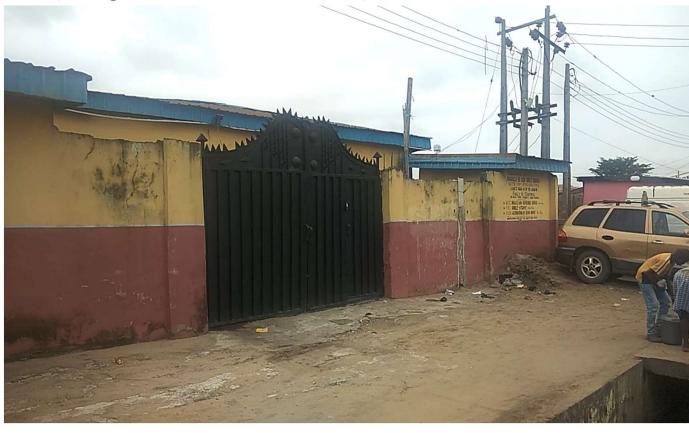

# Diocese of Lagos West Along Igbo-Elerin Road, IGBO-Elerin, IBA Anglican Church of the living Faith

DETAILS

No. of Floors:

Defects:

Remarks:

Approval status:

Cape of use:

One(1)

Unconfirmed

No Access

**Not Approved** 

Purposefully Built