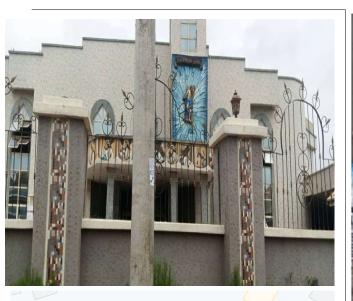

### The Redeemed Christian Of God

Along Oke Agbo Road, Illogbo, Oto-Awori

decails

No. of Floors:

Defects:

Remarks:

Approval status:

Type of use:

One(1)

Unconfirmed

No Access

Not Approved

Purposefully Built

Rogbo Central Along Ilogbo Road, Transformer Busstop, Ilogbo, Oto-Awori

DETAILS

No. of Floors: