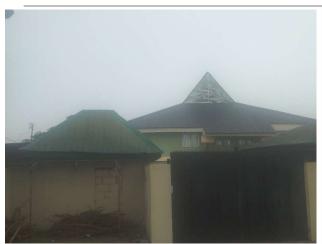

### Rhema Deiverance Along Lasu-Isheri road, Church pole B/stop, IBA Mission International

DETAILS No. of Floors: Defects: Remarks:

Approval status: Type of use: Two(2) Unconfirmed No Access Not Approved

Purposefully Built