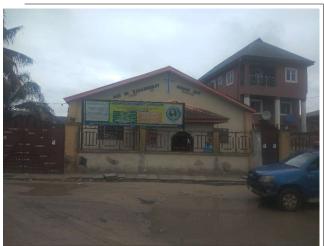

### ChristFoundation Miracle Intl. Chapel (miracle centre) 29, Dickson Adebayo street, off Mosadolorun, IBA

DETAILS

no. of Floors:

Defects:

Remarks:

Approval status:

Type of use:

(S)0WJ

Unconfirmed

No Access

Not Approved

Purposefully Built