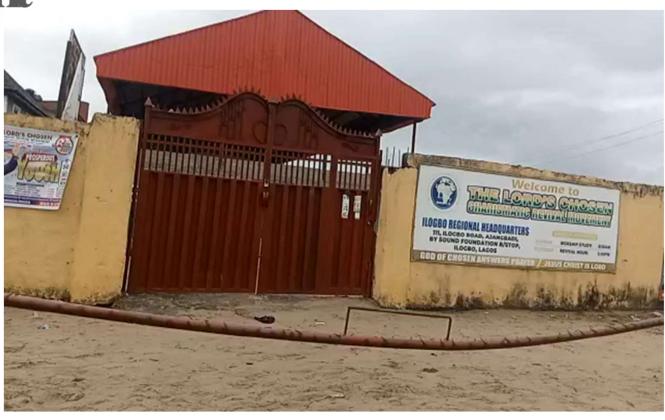

#### The Lord's Chosen Charismatic

111, llogbo Road, Ajangbadi, Oto - Awori

Revival Movement

DETAILS

No. of Floors:

Defects:

Remarks:

Approval status:

Type of use:

One(1)

Unconfirmed

No Access

Not Approved

Purposefully Built

The Redeemed Christian Church Of God

Along I logbo Road, Ajangbadi, Oto - Awori I