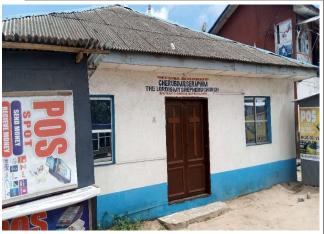

### Cherubin & Seraphin Km 5, Lasu-Isheri road, Ipaye, B/stop, IBA Movement Church (God of Fulfilment Zion Model Parish)

DETAILS No. of Floors: Defects: Remarks:

Approval status: Uspe of use: Two(2) No visible defects found Access granted

Not Approved Purposefully Built