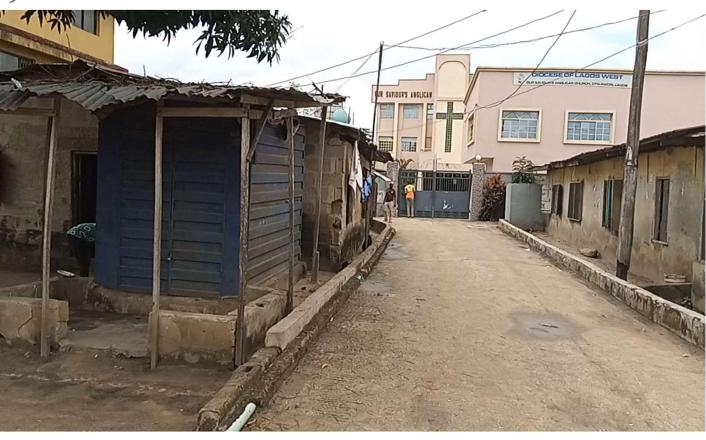

### Dicese of Lagos West Anglan Along Lag-Badagry Expressway, Oto-Awori Communion Church, Oto-Awori

DETAILS

No. of Floors:

Unconfirmed Defects:

Remarks: No Access

Approval status: **Not Approved** 

Cape of use: Purposefully Built

(S)0WJ