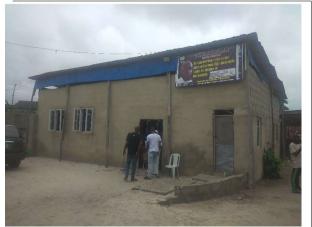

# Celestial Church of Christ Along Miracle close, off Igbo-Elerin Road, IBA Miracle Cathedral

DETAILS

No. of Floors:

Defects:

Remarks:

Approval status:

Type of use:

One (1)

Unconfirmed

No Access

Not Approved

Purposefully Built