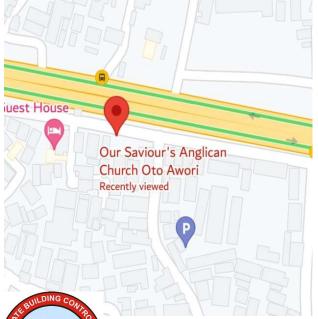

### Dicese of Lagos West Anglan Along Lag-Badagry Expressway, Oto-Awori Communion Church, Oto-Awori

DETAILS

No. of Floors:

Unconfirmed Defects:

Remarks: No Access

Approval status: **Not Approved** 

Cape of use: Purposefully Built

(S)0WJ