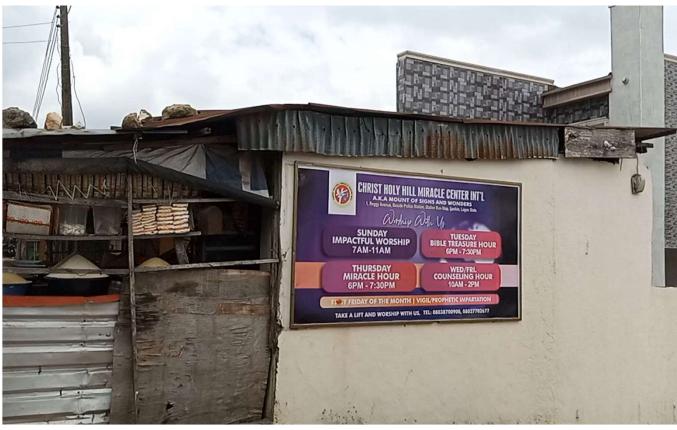

### Christ Holy Hil Miracle Centre Ind (Mount of Signs & wonders)

No 1 Reggy Avenue, beside Police Station, Station Busstop, Ijanikin

DETAILS

no. of Floors:

Defects:

Remarks:

Approval status:

Type of use:

One(1)

Unconfirmed

No Access

Not Approved

Purposefully Built