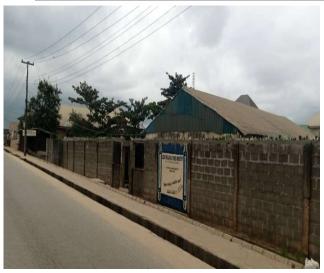

# IgboAngican Vission Along Lasu-Iba Exp.way, Ipage B/stop, IBA Chapelof Redemption

decails

no. of Floors:

Defects:

Remarks:

Approval status:

Type of use:

Three (3)

Unconfirmed

No Access

Not Approved

Purposefully Built