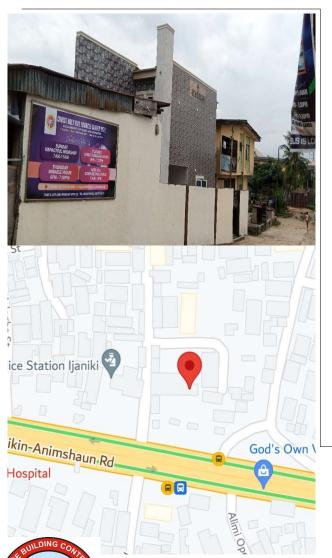

#### Faith Tabernade Congregation

Ngera Lagus Dit HO 23/24, Ipaye Road, Glass house Cathedral, beside Iba Housing Estate, IBA

DETAILS

and ac

No. of Floors:

Defects:

Remarks:

Approval status:

Expe of use:

Three (3)

Unconfirmed

No Access

Not Approved

Purposefully Built