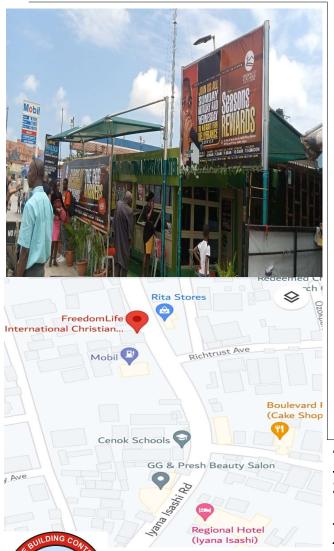

#### Freedom Life International

#### Christian Center

55, Isashi Road, beside Mobil P.F.S, Isashi, IBA

DETAILS

No. of Floors:

Defects:

Remarks:

Approval status:

Cype of use:

One(1)

Unconfirmed

No Access

**Not Approved** 

Converted