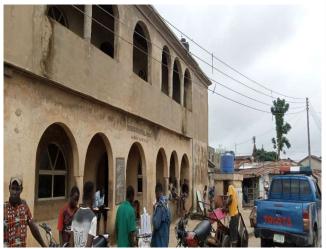

### Igbo Elerin Central Mosque

Along Igbo - elerín Road, Yellow Corner B/Stop, Iba

DETAILS

No. of Floors:

Defects: Unconfirmed

Remarks: No Access

Approval status: Not Approved

Type of use: Purposefully Built e

(S)0WJ