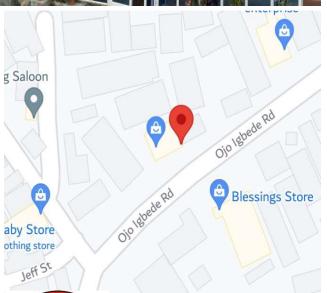

#### Grace and Truth

367, Ojo – Igbede Road, Ilemba, Oto – Awori

**Christian Viristry** 

DETAILS

no. of Floors:

Defects:

Remarks:

Approval status: