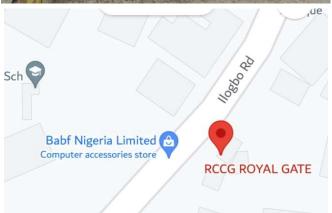

### Oke-Agbo Central Mosque

Along Oke - Agbo Road, Illogbo, Oto-Awori

DETAILS

No. of Floors:

Defects:

Remarks:

Approval status:

Cape of use:

(S)0WJ

Unconfirmed

No Access

Not Approved

Purposefully Built e