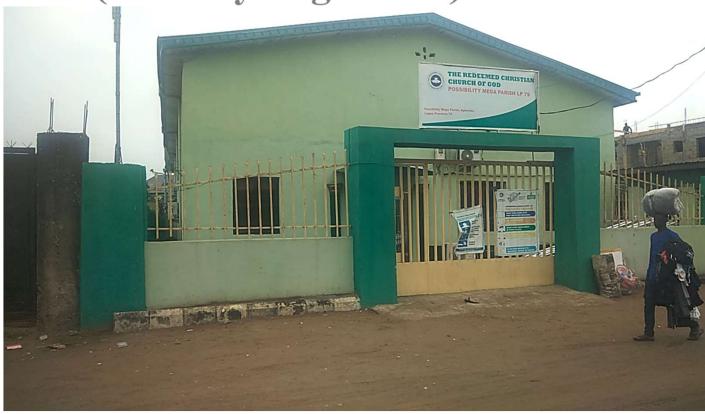

# The Redeemed Christian Along Mosíu Ramoní Street, Agboroko, IBA Church of God (Possibility Mega Parish)

DETAILS

no. of Floors:

110. 04 F 10015:

Defects: Remarks:

Approval status:

eau to saku

One(1)

Unconfirmed

No Access

Not Approved

Purposefully Built