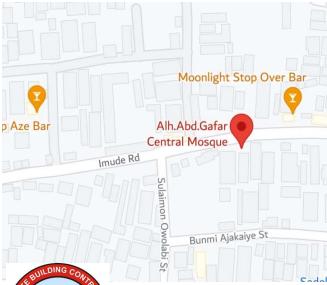

### Ahaji Abdul Ghafar Central Mosque

Along Imude Road, Shibiri, Oto-Awori

decails

no. of Floors:

Defects:

Remarks:

Approval status:

Type of use:

(S)0WJ

Unconfirmed

No Access

Not Approved

Purposefully Built