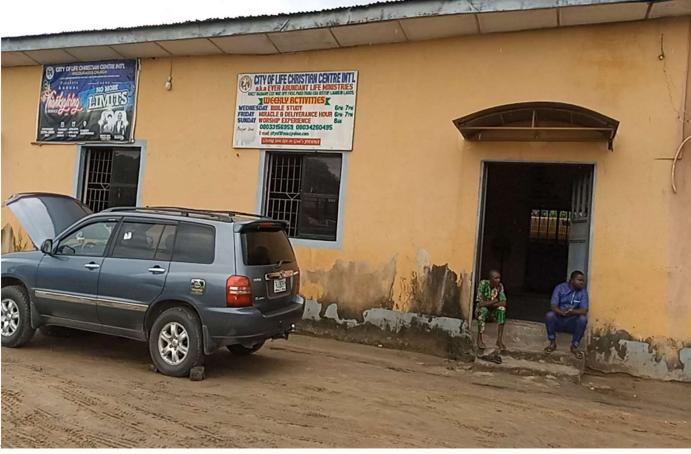

### City of Life Christian Centre Ind (EverAbundant life Ministries)

KM 27 Badagry Express Way, pako, Iyana Era B/stop, Oto - Awori

DETAILS

No. of Floors:

Defects:

Remarks:

Approval status:

Cape of use:

One(1)

Unconfirmed No Access

**Not Approved** 

Purposefully Built