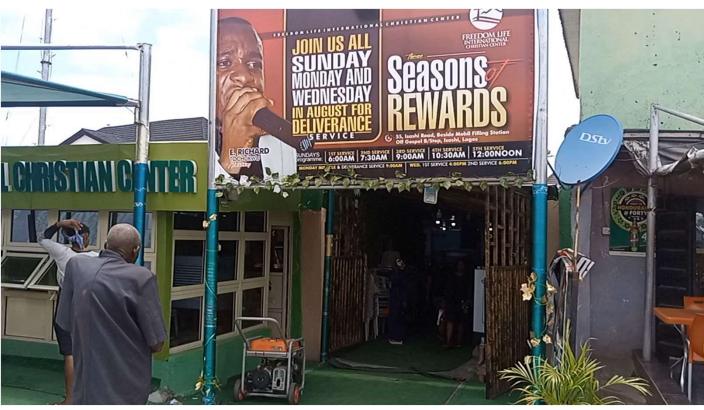

#### Freedom Life International

#### Christian Center

55, Isashi Road, beside Mobil P.F.S, Isashi, IBA

DETAILS

No. of Floors:

Defects:

Remarks:

Approval status:

Cype of use:

One(1)

Unconfirmed

No Access

**Not Approved** 

Converted