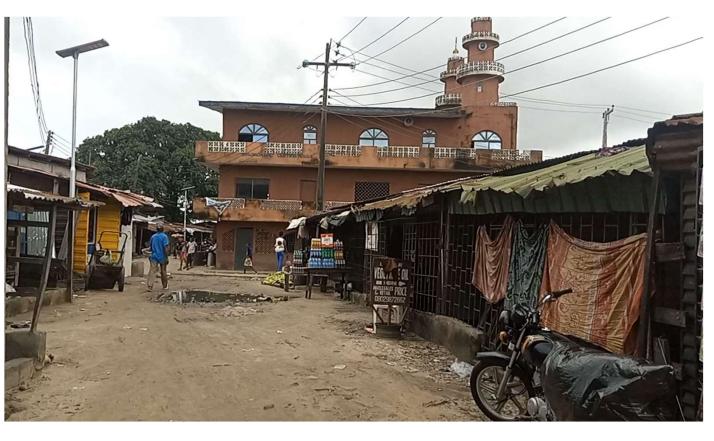

### Okokomako Central

Mosque

Along Baale Anago Str. Off Lagos - Badagry Expr. Cassidy, Okokomaiko, Iba.

DETAILS

No. of Floors:

Unconfirmed

Three(3)

Defects: Remarks: No Access

Approval status: Not Approved

Cape of use: Purposefully Built