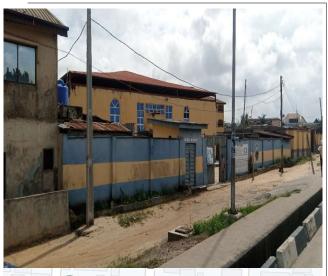

# IgboAngican Vission Along Lasu-Iba Exp.way, Ipage B/stop, IBA Chapelof Redemption

decails

no. of Floors:

Defects:

Remarks:

Approval status:

Type of use:

Three (3)

Unconfirmed

No Access

Not Approved

Purposefully Built