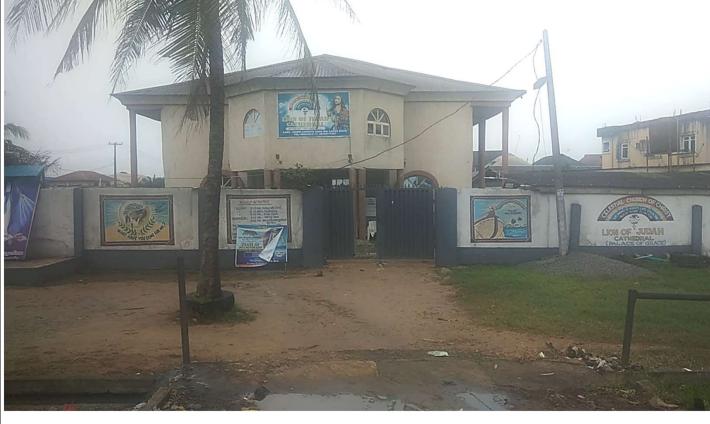

#### Ceestal Church of God Lion of Judah Cathedral Along Lasu-Isheri road, Church pole B/stop, IBA

DETAILS No. of Floors: Defects: Remarks:

Approval status: Uspe of use: Two(2) Unconfirmed No Access Not Approved Purposefully Built