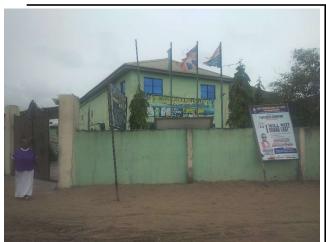

# The Redeemed Christian Along Mosíu Ramoní Street, Agboroko, IBA Church of God (Possibility Mega Parish)

DETAILS

no. of Floors:

110. 04 F 10015:

Defects: Remarks:

Approval status:

eau to saku

One(1)

Unconfirmed

No Access

Not Approved

Purposefully Built