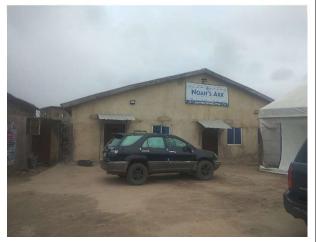

### Iba District

List of
Churches
&
Mosques
with their
Status

| S/N | NAME (PLACE OF WORSHIP)                                                | ADDRESS                                       | NO OF FLOORS | DEFECTS  | REMARK            |
|-----|------------------------------------------------------------------------|-----------------------------------------------|--------------|----------|-------------------|
|     | IGBO ANGLICAN MISSION CHAPEL OF                                        |                                               |              |          | NO ACCESS (VISUAL |
| 1   | REDEMPTION                                                             | ALONG LASU-IBA EXPRESSWAY, IPAYE, IBA         | 3            | NIL      | INSPECTION OK)    |
|     |                                                                        |                                               |              |          | NO ACCESS (VISUAL |
|     | FAITH TABERNACLE CONGREGATION NIGERIA                                  | 23/24 IPAYE ROAD, BESIDE JAKANDE HOUSING      |              | NIL      | INSPECTION OK)    |
| 2   | LAGOS DISTRICT HQ                                                      | ESTATE, IBA                                   | 3            |          |                   |
|     | CELESTIAL CHURCH OF CHRIST MIRACLE                                     | ALONG MIRACLE CLOSE, OFF IGBO-ELERIN ROAD,    |              |          | NO ACCESS (VISUAL |
| 3   | CATHEDRAL ZONAL HEAD                                                   | IGBO-ELERIN                                   | 1            | NIL      | INSPECTION OK)    |
|     | ASSEMBLIES OF GOD CHURCH, DOMINION                                     | ALONG GLORYVILLE CLOSE, OFF IGBO-ELERIN ROAD, |              |          | NO ACCESS (VISUAL |
| 4   | CITY CHAPEL BESIDE GLORYVILLE COLLEGE                                  | IGBO-ELERIN                                   | 2            | NIL      | INSPECTION OK)    |
|     | THE REDEEMED CHRISTIAN CHURCH OF GOD,                                  | ALONG MOSIU RAMONI STREET, OFF BAALE STREET,  |              |          | NO ACCESS (VISUAL |
| 5   | POSSIBILITY MEGA PARISH LP 79                                          | AGBOROKO, IBA                                 | 1            | NIL      | INSPECTION OK)    |
|     | CHRIST FOUNDATION MIRACLE INTL CHAPEL                                  | 29 DICKSON ADEBAYO STREET, OFF OBA GORIOLA    |              |          | NO ACCESS (VISUAL |
| 6   | MIRACLE CETRE                                                          | ROAD, IBA NEW SITE                            | 2            | NIL      | INSPECTION OK)    |
|     |                                                                        |                                               |              |          | NO ACCESS (VISUAL |
| 7   | DEEPER LIFE BIBLE CHURCH                                               | 22 OBA GORIOLA AVENUE, IBA NEW SITE           | 2            | NIL      | INSPECTION OK)    |
|     |                                                                        | NO 5 MIRACLE CLOSE, OFF IGBO-ELERIN ROAD,     |              |          | NO ACCESS (VISUAL |
| 8   | TABERNACLE OF MIRACLE AND LIBRATION                                    | IGBO-ELERIN                                   | 1            | NIL      | INSPECTION OK)    |
|     | THE LORD'S CHOSEN CHARISMATIC REVIVAL                                  | 5, DEMAYE STREET (OLANREWAJU STREET), OFF     |              |          | NO ACCESS (VISUAL |
| 9   | MOVEMENT                                                               | LAGOS- BADAGRY EXPRESSWAY, OKOKOMAIKO, IBA    | 1            | NIL      | INSPECTION OK)    |
|     |                                                                        |                                               |              |          | NO ACCESS (VISUAL |
| 10  | PAROUISIAN CHURCH OF CHRIST                                            | KM 4 LASU-IBA EXPRESSWAY, ADOLF, IBA          | 1            | NIL      | INSPECTION OK)    |
|     | CELESTIAL CHURCH OF GOD, LION OF JUDAH                                 |                                               |              |          | NO ACCESS (VISUAL |
| 11  | CATHEDRAL                                                              | ALONG LASU-ISHERI ROAD, IBA                   | 2            | NIL      | INSPECTION OK)    |
|     | SEEK YE THE KINGDOM OF GOD MINISTRY                                    |                                               |              |          | NO ACCESS (VISUAL |
| 12  |                                                                        | ALONG IGBO-ELERIN, JAFO BUSSTOP, IGBO-ELERIN  |              | NIL      | INSPECTION OK)    |
|     | THE REDEEMED CHRISTIAN CHURCH OF GOD,                                  |                                               |              |          |                   |
|     | NOAH'S ARK YOUNG ADULTS AND YOUTH                                      | 23 IGBO-ELERIN ROAD, YELLOW CORNER BUSSTOP,   |              |          | NO ACCESS (VISUAL |
| 13  | CHURCH                                                                 | OJO                                           | 1            | NIL      | INSPECTION OK)    |
| 40  | MIRACLE OF GOD BIBLE CHURCH CITY OF                                    | NO O OLA JEGA STREET JORG ELERINI             |              | <b>.</b> | NO ACCESS (VISUAL |
| 14  | POSSIBILITIES, LAST BUSSTOP TO SORROW  DIOCESE OF LAGOS WEST (ANGLICAN | NO 8 OLA - ISSA STREET, IGBO- ELERIN          | 1            | NIL      | INSPECTION OK)    |
|     | COMMUNION) ANGLICAN CHURCH OF THE                                      |                                               |              |          | NO ACCESS (VISUAL |
| 15  |                                                                        | ALONG IGBO-ELERIN ROAD, IGBO-ELERIN           | 1            | NIL      | INSPECTION OK)    |
|     | 2.7.7.7.7.7.7.7.7.7.7.7.7.7.7.7.7.7.7.7                                | ALONG LASU-ISHERI ROAD, AGBOROKO BUSSTOP,     | _            | TAIL     | NO ACCESS (VISUAL |
| 16  | NEW JERUSALEM PARISH                                                   | LASU-ISHERI ROAD, IBA                         | 1            | NIL      | INSPECTION OK)    |
|     |                                                                        |                                               |              |          |                   |
| 17  | CHRIST APOSTOLIC CHURCH, MOUNTAIN OF                                   | ALONG LACITICHEDI EVDDECCIMAV IDAVE IDA       | 1            | NIII     | NO ACCESS (VISUAL |
| 11/ | BLESSING GLORIOUS CENTRE                                               | ALONG LASU-ISHERI EXPRESSWAY, IPAYE, IBA      | 1            | NIL      | INSPECTION OK)    |
|     | MOUNTAIN OF FIRE & MIRACLE MINISTRIES                                  |                                               |              |          | NO ACCESS (VISUAL |
| 18  |                                                                        | ALONG LASU-ISHERI EXPRESSWAY, IPAYE, IBA      | 2            | NIL      | INSPECTION OK)    |
|     | CHERUBUM& SERAPHIM MOVEMENT, GOD OF                                    |                                               |              |          | NO ACCESS (VISUAL |
| 19  | FULFILMENT ZIOON MODEL PARISH                                          | KM 5 LASU- ISHERI ROAD, IPAYE BUSSTOP, IBA    | 2            | NIL      | INSPECTION OK)    |
|     |                                                                        |                                               |              |          |                   |
|     | RHEMA DELIVERANCE MISSION                                              | ALONG LASU- ISHERI ROAD, CHURCH POLE BUSSTOP, |              |          | NO ACCESS (VISUAL |
| 20  | INTERNATIONAL INC.                                                     | IBA                                           | 2            | NIL      | INSPECTION OK)    |

List of
Churches
&
Mosques
with their
Status

| THE BRIDE TABERNACLE IN IBA RESTORING  11 THE TRUTH                     | 25 DICKSON ADEBAYO STREET, OFF OBA GORIOLA ROAD, IBA NEW SITE                  | 1 | NIL  | NO ACCESS (VISUAL INSPECTION OK) |
|-------------------------------------------------------------------------|--------------------------------------------------------------------------------|---|------|----------------------------------|
| THE PROMISE OF THE LORD MINISTRY INC                                    |                                                                                |   |      | NO ACCESS (VISUAL                |
| 2 MIRACLE CENTRE                                                        | 14 & 16 SHEIKH AVENUE, IBA NEW SITE                                            | 1 | NIL  | INSPECTION OK)                   |
|                                                                         |                                                                                |   |      | NO ACCESS (VISUAL                |
| 3 APOSTLES ROYAL TRIUMPHANT CHURCH                                      | 26 OBA GORIOLA AVENUE, IBA NEW SITE                                            | 1 | NIL  | INSPECTION OK)                   |
| 4 CCC ORE-OFE PARISH                                                    | ALONG EKITIKAN CRESCENT, OFF IPAYE ROAD, IPAYE, IBA                            | 1 | NIL  | NO ACCESS (VISUAL INSPECTION OK) |
|                                                                         | ALONG LAGOS-BADAGRY EXPRESSWAY,                                                |   |      | NO ACCESS (VISUAL                |
| LOVE AFLAME MINISTRIES INTL                                             | OKOKOMAIKO                                                                     | 3 | NIL  | INSPECTION OK)                   |
| THE ETERNAL SACRED ORDER OF CHERUBIM AND SERAPHIM                       | 2/4 IYANA-ISHASHI ROAD, ISHASHI                                                | 1 | NIL  | NO ACCESS (VISUAL INSPECTION OK) |
| FREEDOM LIFE INTERNATIONAL CHRISTIAN                                    | 55 IYANA ISHASHI ROAD, BESIDE MOBIL PFS,                                       |   |      | NO ACCESS (VISUAL                |
| 7 CENTER                                                                | ISHASHI                                                                        | 3 | NIL  | INSPECTION OK)                   |
|                                                                         | 116B ISHASHI ROAD, GOLDEN CITY BUSSTOP,                                        |   |      | NO ACCESS (VISUAL                |
| 8 GOLDEN CITY CHURCH OF DIVINE SALVATION                                | ISHASHI                                                                        | 2 | NIL  | INSPECTION OK)                   |
| POWER IN THE WORD DELIVERANCE AND PROPHETIC MINISTRIES                  | 20 ANIBABA ROAD, ISHASHI, IBA                                                  | 1 | NIL  | NO ACCESS (VISUAL INSPECTION OK) |
|                                                                         |                                                                                | _ |      | NO ACCESS (VISUAL                |
| THE REDEEMED CHRISTIAN CHURCH OF GOD                                    | 23 ANIBABA ROAD, ISHASHI, IBA                                                  | 1 | NIL  | INSPECTION OK)                   |
| MOUNTAIN OF FIRE & MIRACLE MINISTRIES                                   |                                                                                |   |      | NO ACCESS (VISUAL                |
| 1 BETHEL REGION                                                         | ALONG ANIBABA ROAD, ISHASHI, IBA                                               | 2 | NIL  | INSPECTION OK)                   |
| THE REDEEMED CHRISTIAN CHURCH OF GOD,                                   |                                                                                |   |      | NO ACCESS (VISUAL                |
| 2 THE TREASURE PLACE                                                    | 64 ARATUMI ROAD, IBA NEW SITE                                                  | 1 | NIL  | INSPECTION OK) NO ACCESS (VISUAL |
| THE LOVERS OF GOD LIVING CHURCH INC.                                    | 73 ARATUMI ROAD, IBA NEW SITE                                                  | 1 | NIL  | INSPECTION OK)                   |
|                                                                         | ALONG/CORNERPIECE OF DR FON NNADI STREET,                                      |   |      |                                  |
| 44 WINNERS CHAPEL IYANA -ISHASHI REHOBOTH                               | OFF DR BANKOLE AKANJI STREET, OFF LAG-<br>BADGARY EXPRESSWAY, IYANA -ISHASHI   | 2 | NIL  | NO ACCESS (VISUAL INSPECTION OK) |
| MISPEM BIBLE CHURCH (AGBALA TEMI YIO                                    | ·                                                                              |   | INIL | NO ACCESS (VISUAL                |
| SESE) MISHOWAY HEADQUARTERS                                             | ALONG ORE-OFE STREET, OFF SAVIOUR STREET,<br>SURRULERE QUARTERS, ISHASHI       | 1 | NIL  | INSPECTION OK)                   |
|                                                                         | ALONG IGBO-ELERIN ROAD, OPPOSITE ULTIMATE                                      |   |      | NO ACCESS (VISUAL                |
| 16 IGBO-ELERIN CENTRAL MOSQUE                                           | PFS, IGBO-ELERIN                                                               | 2 | NIL  | INSPECTION OK)                   |
| A MOSA DOLORUM CENTRAL MACCOLE                                          | ALONG DICKSON ADEBAYO STREET, OFF OBA                                          | 2 | NIII | NO ACCESS (VISUAL                |
| 77 MOSADOLORUN CENTRAL MOSQUE  CELESTIAL CHURCH OF CHRIST IMOLE AYO IBA | GORIOLA ROAD, IBA NEW SITE                                                     | 3 | NIL  | NO ACCESS (VISUAL                |
| PARISH                                                                  | ALONG OBA GORIOLA AVENUE, IBA NEW SITE                                         |   | NIL  | INSPECTION OK)                   |
|                                                                         | ALONG ODAN TOWNSHIP STREET, OFF ISHASHI                                        |   |      |                                  |
| 19 ISHASHI ODAN CENTRAL MOSQUE                                          | ROAD, ISHASHI                                                                  |   |      | NO ACCESS (190111)               |
| OKOKOMAIKO CENTRAL MOSQUE                                               | ALONG BAALE ANAGO STREET, OFF LAGOS-<br>BADAGRY EXPRESSWAY, CASSIDY, OKOKMAIKO |   | NIL  | NO ACCESS (VISUAL INSPECTION OK) |