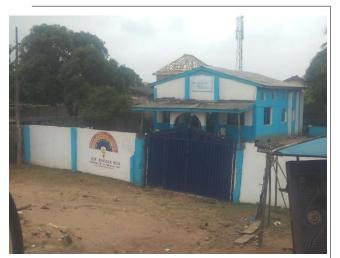

### Dicese of Lagos West Anglan Along Lag-Badagry Expressway, Oto-Awori Communion Church, Oto-Awori

DETAILS

No. of Floors:

Unconfirmed Defects:

Remarks: No Access

Approval status: **Not Approved** 

Cape of use: Purposefully Built

(S)0WJ