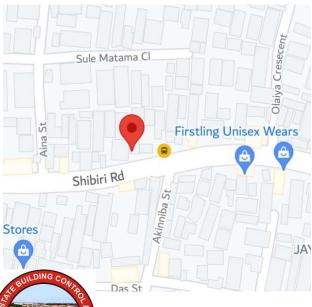

### Opebyeru Central Mosque

#### Along Shibiri Road, Araromi Busstop, Shibiri, Oto-Awori

DETAILS No. of Floors: Defects: Remarks:

Approval status: Uspe of use: Two(2) Unconfirmed No Access Not Approved Purposefully Built