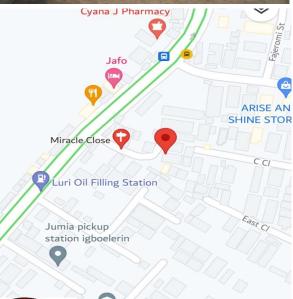

# Celestial Church of Christ Along Miracle close, off Igbo-Elerin Road, IBA Miracle Cathedral

DETAILS

No. of Floors:

Defects:

Remarks:

Approval status:

Type of use:

One (1)

Unconfirmed

No Access

Not Approved

Purposefully Built