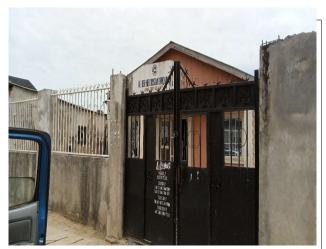

### Oke-Agbo Central Mosque

Along Oke - Agbo Road, Illogbo, Oto-Awori

DETAILS

No. of Floors:

Defects:

Remarks:

Approval status:

Cape of use:

(S)0WJ

Unconfirmed

No Access

Not Approved

Purposefully Built e