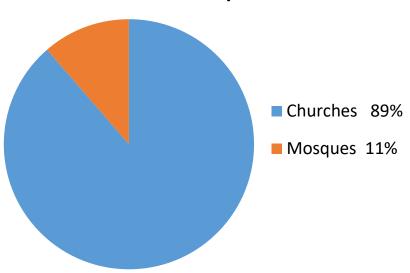

#### Places of worsip in Iba

### Iba District

List of
Churches
&
Mosques
with their
Status

| S/N | NAME (PLACE OF WORSHIP)                                                | ADDRESS                                       | NO OF FLOORS | DEFECTS  | REMARK            |
|-----|------------------------------------------------------------------------|-----------------------------------------------|--------------|----------|-------------------|
|     | IGBO ANGLICAN MISSION CHAPEL OF                                        |                                               |              |          | NO ACCESS (VISUAL |
| 1   | REDEMPTION                                                             | ALONG LASU-IBA EXPRESSWAY, IPAYE, IBA         | 3            | NIL      | INSPECTION OK)    |
|     |                                                                        |                                               |              |          | NO ACCESS (VISUAL |
|     | FAITH TABERNACLE CONGREGATION NIGERIA                                  | 23/24 IPAYE ROAD, BESIDE JAKANDE HOUSING      |              | NIL      | INSPECTION OK)    |
| 2   | LAGOS DISTRICT HQ                                                      | ESTATE, IBA                                   | 3            |          |                   |
|     | CELESTIAL CHURCH OF CHRIST MIRACLE                                     | ALONG MIRACLE CLOSE, OFF IGBO-ELERIN ROAD,    |              |          | NO ACCESS (VISUAL |
| 3   | CATHEDRAL ZONAL HEAD                                                   | IGBO-ELERIN                                   | 1            | NIL      | INSPECTION OK)    |
|     | ASSEMBLIES OF GOD CHURCH, DOMINION                                     | ALONG GLORYVILLE CLOSE, OFF IGBO-ELERIN ROAD, |              |          | NO ACCESS (VISUAL |
| 4   | CITY CHAPEL BESIDE GLORYVILLE COLLEGE                                  | IGBO-ELERIN                                   | 2            | NIL      | INSPECTION OK)    |
|     | THE REDEEMED CHRISTIAN CHURCH OF GOD,                                  | ALONG MOSIU RAMONI STREET, OFF BAALE STREET,  |              |          | NO ACCESS (VISUAL |
| 5   | POSSIBILITY MEGA PARISH LP 79                                          | AGBOROKO, IBA                                 | 1            | NIL      | INSPECTION OK)    |
|     | CHRIST FOUNDATION MIRACLE INTL CHAPEL                                  | 29 DICKSON ADEBAYO STREET, OFF OBA GORIOLA    |              |          | NO ACCESS (VISUAL |
| 6   | MIRACLE CETRE                                                          | ROAD, IBA NEW SITE                            | 2            | NIL      | INSPECTION OK)    |
|     |                                                                        |                                               |              |          | NO ACCESS (VISUAL |
| 7   | DEEPER LIFE BIBLE CHURCH                                               | 22 OBA GORIOLA AVENUE, IBA NEW SITE           | 2            | NIL      | INSPECTION OK)    |
|     |                                                                        | NO 5 MIRACLE CLOSE, OFF IGBO-ELERIN ROAD,     |              |          | NO ACCESS (VISUAL |
| 8   | TABERNACLE OF MIRACLE AND LIBRATION                                    | IGBO-ELERIN                                   | 1            | NIL      | INSPECTION OK)    |
|     | THE LORD'S CHOSEN CHARISMATIC REVIVAL                                  | 5, DEMAYE STREET (OLANREWAJU STREET), OFF     |              |          | NO ACCESS (VISUAL |
| 9   | MOVEMENT                                                               | LAGOS- BADAGRY EXPRESSWAY, OKOKOMAIKO, IBA    | 1            | NIL      | INSPECTION OK)    |
|     |                                                                        |                                               |              |          | NO ACCESS (VISUAL |
| 10  | PAROUISIAN CHURCH OF CHRIST                                            | KM 4 LASU-IBA EXPRESSWAY, ADOLF, IBA          | 1            | NIL      | INSPECTION OK)    |
|     | CELESTIAL CHURCH OF GOD, LION OF JUDAH                                 |                                               |              |          | NO ACCESS (VISUAL |
| 11  | CATHEDRAL                                                              | ALONG LASU-ISHERI ROAD, IBA                   | 2            | NIL      | INSPECTION OK)    |
|     | SEEK YE THE KINGDOM OF GOD MINISTRY                                    |                                               |              |          | NO ACCESS (VISUAL |
| 12  |                                                                        | ALONG IGBO-ELERIN, JAFO BUSSTOP, IGBO-ELERIN  |              | NIL      | INSPECTION OK)    |
|     | THE REDEEMED CHRISTIAN CHURCH OF GOD,                                  |                                               |              |          |                   |
|     | NOAH'S ARK YOUNG ADULTS AND YOUTH                                      | 23 IGBO-ELERIN ROAD, YELLOW CORNER BUSSTOP,   |              |          | NO ACCESS (VISUAL |
| 13  | CHURCH                                                                 | OJO                                           | 1            | NIL      | INSPECTION OK)    |
| 40  | MIRACLE OF GOD BIBLE CHURCH CITY OF                                    | NO O OLA JEGA STREET JORG ELERINI             |              | <b>.</b> | NO ACCESS (VISUAL |
| 14  | POSSIBILITIES, LAST BUSSTOP TO SORROW  DIOCESE OF LAGOS WEST (ANGLICAN | NO 8 OLA - ISSA STREET, IGBO- ELERIN          | 1            | NIL      | INSPECTION OK)    |
|     | COMMUNION) ANGLICAN CHURCH OF THE                                      |                                               |              |          | NO ACCESS (VISUAL |
| 15  |                                                                        | ALONG IGBO-ELERIN ROAD, IGBO-ELERIN           | 1            | NIL      | INSPECTION OK)    |
|     | 2.7.7.7.7.7.7.7.7.7.7.7.7.7.7.7.7.7.7.7                                | ALONG LASU-ISHERI ROAD, AGBOROKO BUSSTOP,     | _            | TAIL     | NO ACCESS (VISUAL |
| 16  | NEW JERUSALEM PARISH                                                   | LASU-ISHERI ROAD, IBA                         | 1            | NIL      | INSPECTION OK)    |
|     |                                                                        |                                               |              |          |                   |
| 17  | CHRIST APOSTOLIC CHURCH, MOUNTAIN OF                                   | ALONG LACITICHEDI EVDDECCIMAV IDAVE IDA       | 1            | NIII     | NO ACCESS (VISUAL |
| 11/ | BLESSING GLORIOUS CENTRE                                               | ALONG LASU-ISHERI EXPRESSWAY, IPAYE, IBA      | 1            | NIL      | INSPECTION OK)    |
|     | MOUNTAIN OF FIRE & MIRACLE MINISTRIES                                  |                                               |              |          | NO ACCESS (VISUAL |
| 18  |                                                                        | ALONG LASU-ISHERI EXPRESSWAY, IPAYE, IBA      | 2            | NIL      | INSPECTION OK)    |
|     | CHERUBUM& SERAPHIM MOVEMENT, GOD OF                                    |                                               |              |          | NO ACCESS (VISUAL |
| 19  | FULFILMENT ZIOON MODEL PARISH                                          | KM 5 LASU- ISHERI ROAD, IPAYE BUSSTOP, IBA    | 2            | NIL      | INSPECTION OK)    |
|     |                                                                        |                                               |              |          |                   |
|     | RHEMA DELIVERANCE MISSION                                              | ALONG LASU- ISHERI ROAD, CHURCH POLE BUSSTOP, |              |          | NO ACCESS (VISUAL |
| 20  | INTERNATIONAL INC.                                                     | IBA                                           | 2            | NIL      | INSPECTION OK)    |