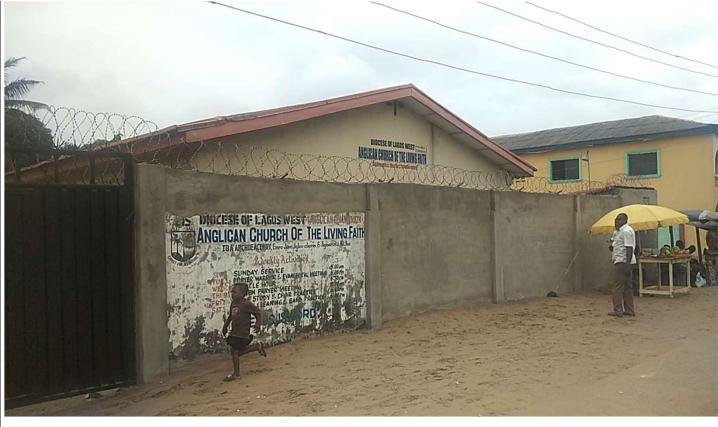

# Diocese of Lagos West Along Igbo-Elerin Road, IGBO-Elerin, IBA Anglican Church of the living Faith

DETAILS

No. of Floors:

Defects:

Remarks:

Approval status:

Cape of use:

One(1)

Unconfirmed

No Access

**Not Approved** 

Purposefully Built