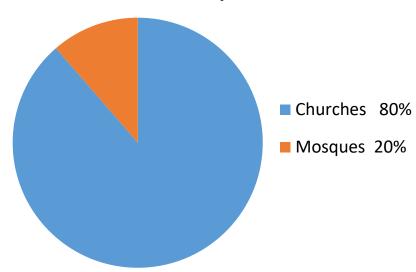

#### Places of worship in Oto-Awori

IBA DISTRICT Churches Mosque :

**34 5** 

OTO-AWORI DISTRICT Churches 19 Mosque: 5