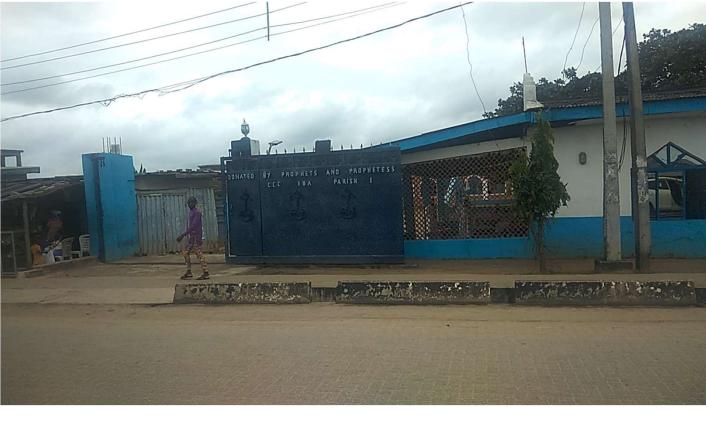

### ChristFoundation Miracle Intl. Chapel (miracle centre) 29, Dickson Adebayo street, off Mosadolorun, IBA

DETAILS

no. of Floors:

Defects:

Remarks:

Approval status:

Type of use:

(S)0WJ