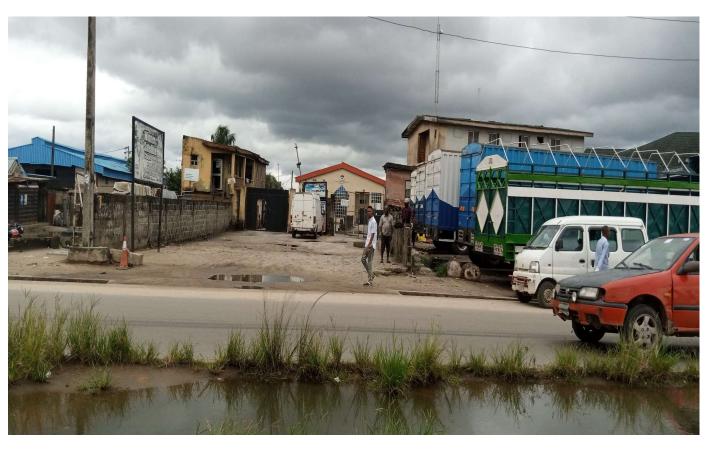

### Winners Chapel, Isashi Rehoboth

Alog Lagos Badagry Expr. Opposite Prime Mart Superstore, Iyana – Isashi, Isashi

DETAILS

No. of Floors:

Defects: Remarks:

Cele nic Approval status:

Type of use:

(**2**)0wJ