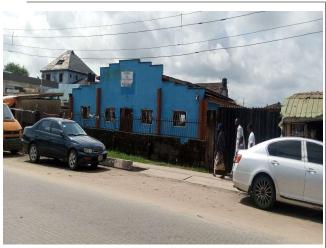

### The Light of Jesus Intl Ministry

64, Aratumi Road, Isashi, IBA New Site

DETAILS

no. of Floors:

Defects:

Remarks:

Approval status:

Cape of use:

One(1)

Unconfirmed

No Access

Not Approved

Purposefully Built