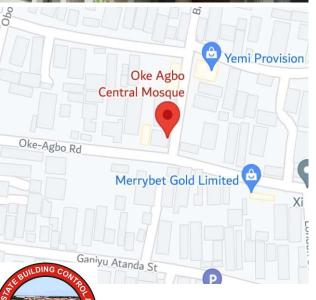

### Oke-Agbo Central Mosque

Along Oke - Agbo Road, Illogbo, Oto-Awori

DETAILS

No. of Floors:

Defects:

Remarks:

Approval status:

Cape of use:

(S)0WJ

Unconfirmed

No Access

Not Approved

Purposefully Built e