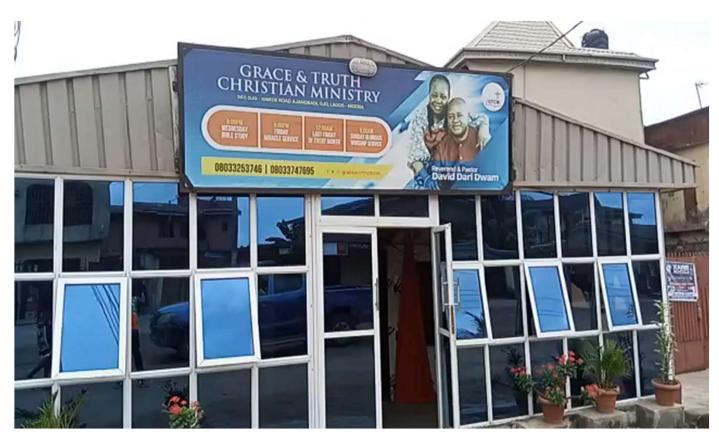

#### Grace and Truth

367, Ojo – Igbede Road, Ilemba, Oto – Awori

**Christian Viristry** 

DETAILS

no. of Floors:

Defects:

Remarks:

Approval status:

Type of use:

One(1)

Unconfirmed

No Access

Not Approved

Purposefully Built