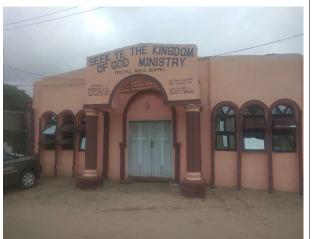

# Seek Ye The Kingdom Along Igbo-Elerin Road, Jafo B/stop, IBA of God Vinistry

DETAILS

No. of Floors:

Defects:

Remarks:

Approval status:

Cape of use:

One(1)