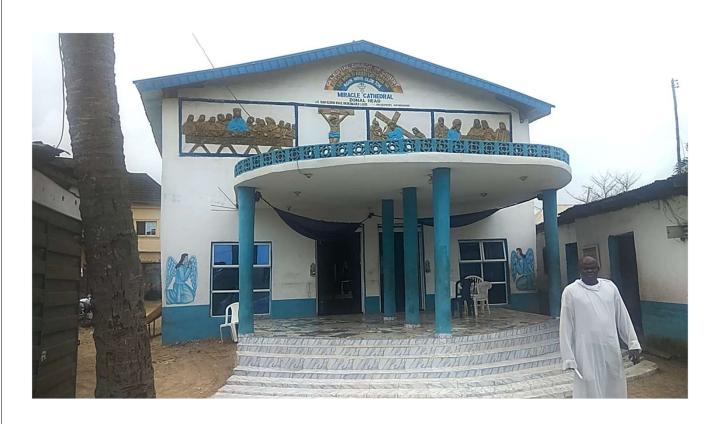

# Celestial Church of Christ Along Miracle close, off Igbo-Elerin Road, IBA Miracle Cathedral

DETAILS

No. of Floors:

Defects:

Remarks:

Approval status:

Type of use:

One (1)

Unconfirmed

No Access

Not Approved

Purposefully Built