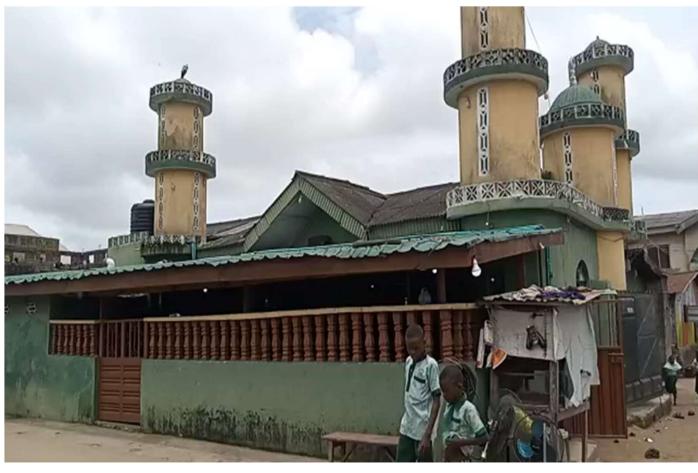

### Igbo Elerin Central Mosque

Along Igbo - elerín Road, Yellow Corner B/Stop, Iba

DETAILS

No. of Floors:

Defects: Unconfirmed

Remarks: No Access

Approval status: Not Approved

Type of use: Purposefully Built e

(S)0WJ