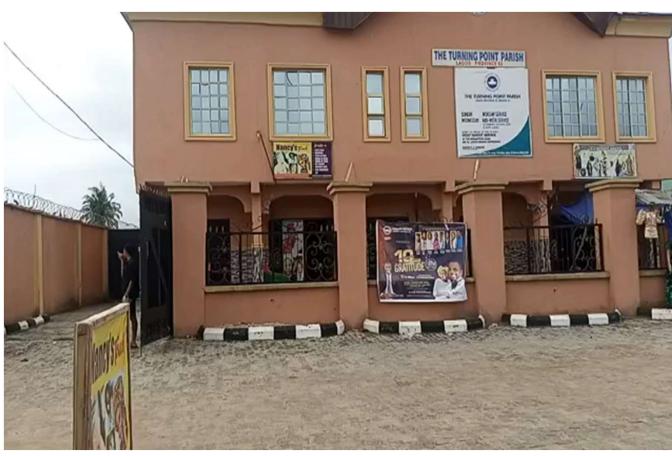

### Dicese of Lagos West Anglan Along Lag-Badagry Expressway, Oto-Awori Communion Church, Oto-Awori

DETAILS

No. of Floors:

Unconfirmed Defects:

Remarks: No Access

Approval status: **Not Approved** 

Cape of use: Purposefully Built

(S)0WJ