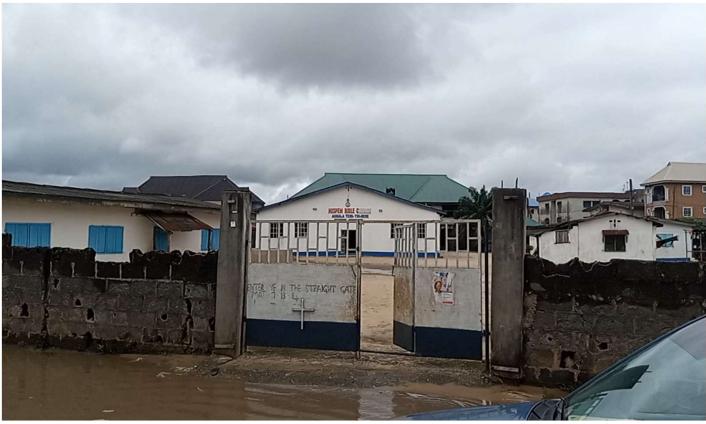

### Mispem Bible Church Agbala Temi Yio Sese

9/11 Ore – ofe Street, Off Saviour Str, Surulere Quarters, Isashi

DETAILS

no. of Floors:

Defects:

Remarks:

Approval status:

Type of use:

One(1)

Unconfirmed

No Access

Not Approved

Purposefully Built