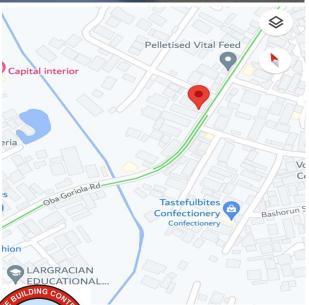

# IgboAngican Vission Along Lasu-Iba Exp.way, Ipage B/stop, IBA Chapelof Redemption

decails

no. of Floors:

Defects:

Remarks:

Approval status:

Type of use:

Three (3)

Unconfirmed

No Access

Not Approved

Purposefully Built