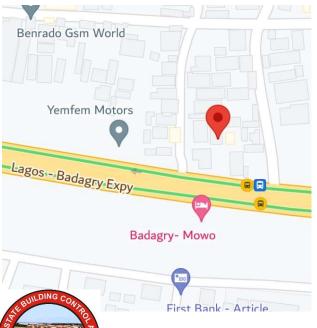

### Geographical location of the Subject area (Iba/Oto-Aware) within Ojo L.G.A

**Iba/Oto-Aware Districts** 