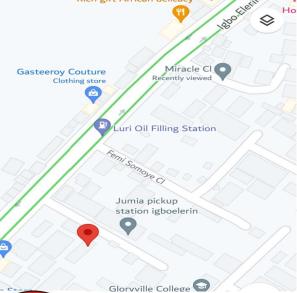

# Celestial Church of Christ Along Miracle close, off Igbo-Elerin Road, IBA Miracle Cathedral

DETAILS

No. of Floors:

Defects:

Remarks:

Approval status:

Type of use:

One (1)

Unconfirmed

No Access

Not Approved

Purposefully Built