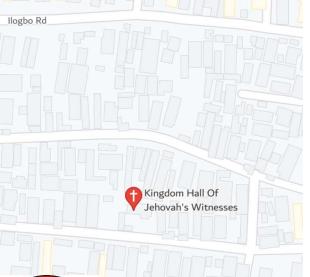

### Kingdom Of Jehovah Witness

Central Mosque

DETAILS

no. of Floors:

Defects:

Remarks:

Approval status:

Type of use:

One(1)

Unconfirmed

No Access

Not Approved

Purposefully Built