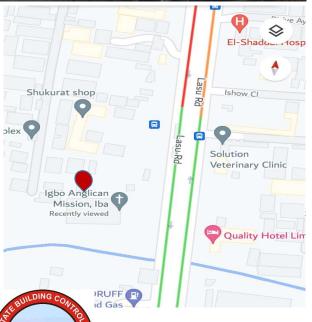

### Geographical location of the Subject area (Iba/Oto-Aware) within Ojo L.G.A

**Iba/Oto-Aware Districts** 

# IgboAngican Vission Along Lasu-Iba Exp.way, Ipage B/stop, IBA Chapelof Redemption

decails

no. of Floors:

Defects:

Remarks:

Approval status:

Type of use:

Three (3)