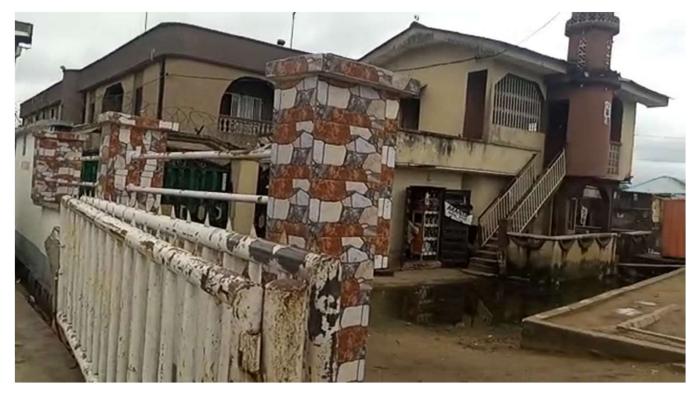

### Igbo Elerin Central Mosque

Along Igbo - elerín Road, Yellow Corner B/Stop, Iba

DETAILS

No. of Floors:

Defects: Unconfirmed

Remarks: No Access

Approval status: Not Approved

Type of use: Purposefully Built e