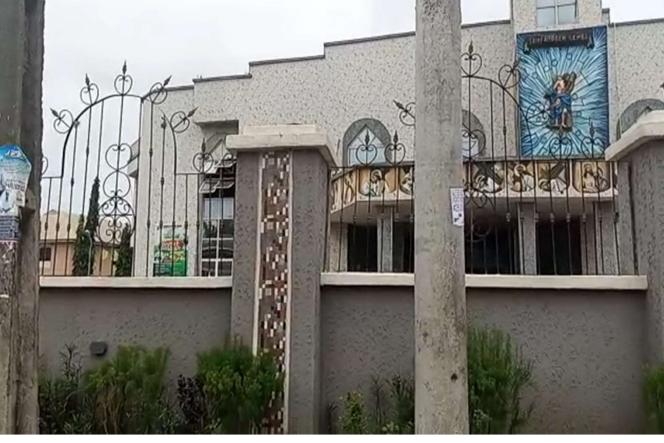

#### St Andrew Catholic Church

Opp. Jinadu Street, Ojo -- Igbede Road Ilemba, Oto-Awori

DETAILS No. of Floors: Defects: Remarks:

Approval status: Uspe of use: Two(2) Unconfirmed No Access Not Approved Purposefully Built