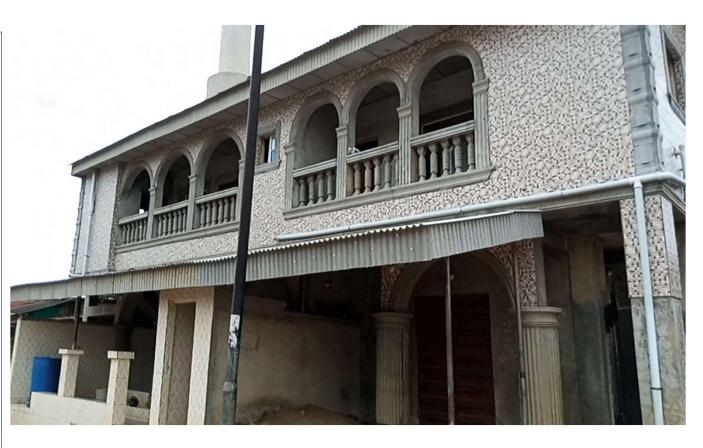

# IgboAngican Vission Along Lasu-Iba Exp.way, Ipage B/stop, IBA Chapelof Redemption

decails

no. of Floors:

Defects:

Remarks:

Approval status:

Type of use:

Three (3)

Unconfirmed

No Access

Not Approved

Purposefully Built