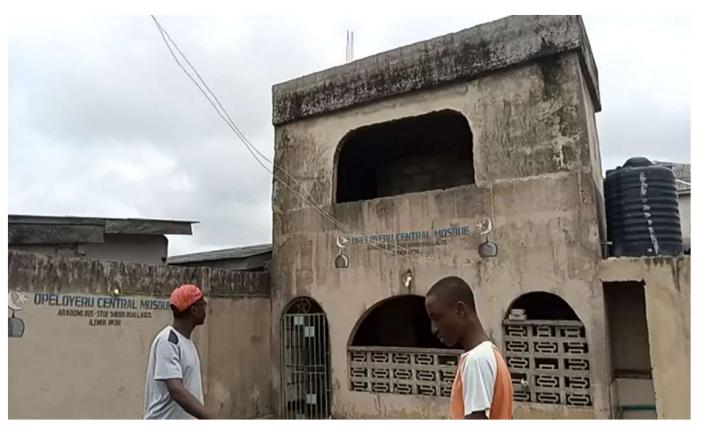

### Opebyeru Central Mosque

#### Along Shibiri Road, Araromi Busstop, Shibiri, Oto-Awori

DETAILS No. of Floors: Defects: Remarks:

Approval status: Uspe of use: Two(2) Unconfirmed No Access Not Approved Purposefully Built