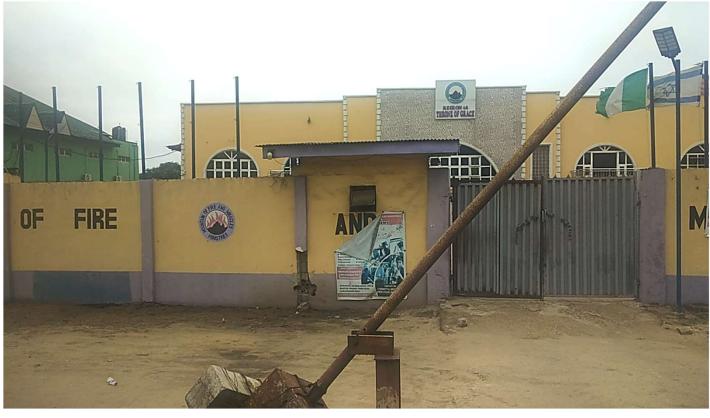

# The Redeemed Christian Along Mosíu Ramoní Street, Agboroko, IBA Church of God (Possibility Mega Parish)

DETAILS

no. of Floors:

110. 04 F 10015:

Defects: Remarks:

Approval status:

eau to saku

One(1)

Unconfirmed

No Access

Not Approved

Purposefully Built