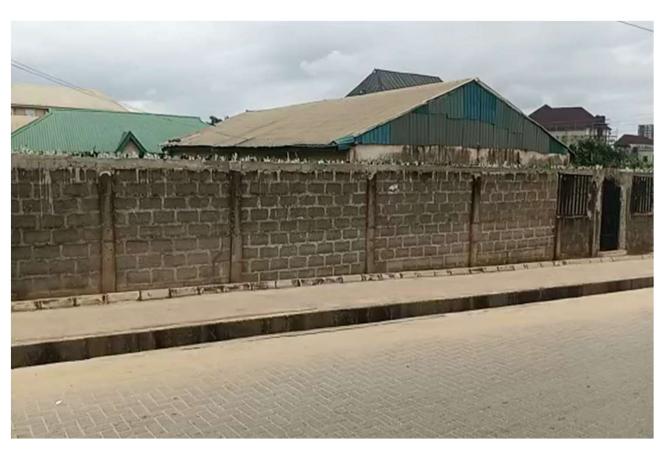

# IgboAngican Vission Along Lasu-Iba Exp.way, Ipage B/stop, IBA Chapelof Redemption

decails

no. of Floors:

Defects:

Remarks:

Approval status:

Type of use:

Three (3)

Unconfirmed

No Access

Not Approved

Purposefully Built