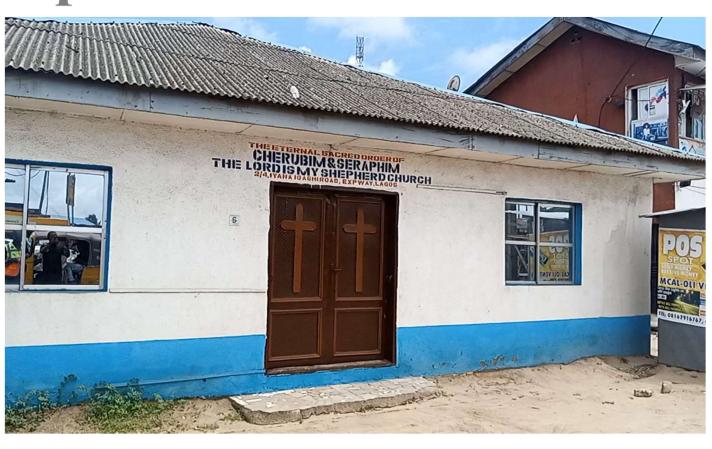

# The Eternal Sacred Order of Cherubim & Seraphim

2/4, Iyana – Isashi Road, Isashi, IBA

DETAILS

no. of Floors:

Defects:

Remarks:

Approval status:

Type of use:

One(1)

Unconfirmed

No Access

Not Approved

Purposefully Built