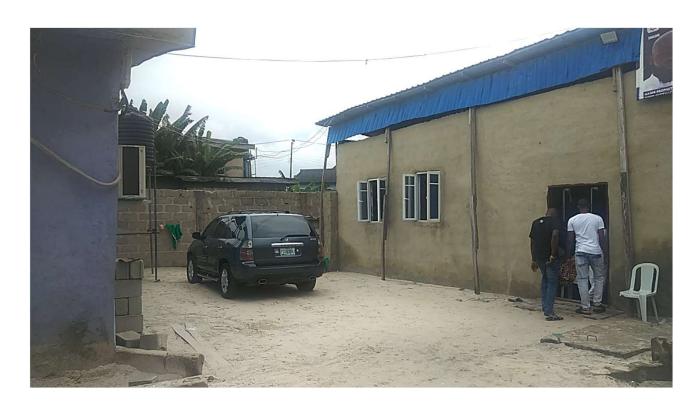

# The Lord's Chosen No. 5 Dam oyem Street, Olanrewaju street, IBA Chrismatic Revival Vovement

DETAILS

no. of Floors:

110. 04 F 100PS:

Defects: Remarks:

Approval status:

Type of use:

One(1)