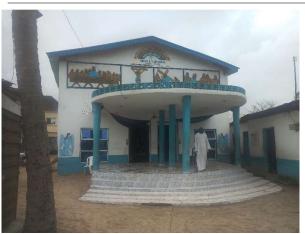

#### Faith Tabernade Congregation

Ngera Lagus Dit HO 23/24, Ipaye Road, Glass house Cathedral, beside Iba Housing Estate, IBA

DETAILS

and ac

No. of Floors:

Defects:

Remarks:

Approval status:

Expe of use:

Three (3)

Unconfirmed

No Access

Not Approved

Purposefully Built