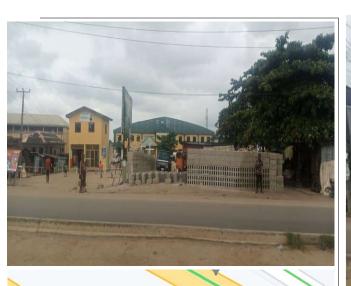

# IgboAngican Vission Along Lasu-Iba Exp.way, Ipage B/stop, IBA Chapelof Redemption

decails

no. of Floors:

Defects:

Remarks:

Approval status:

Type of use:

Three (3)

Unconfirmed

No Access

Not Approved

Purposefully Built