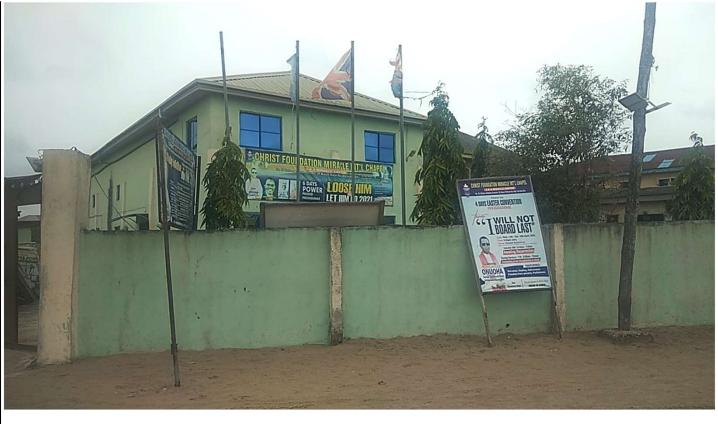

### ChristFoundation Miracle Intl. Chapel (miracle centre) 29, Dickson Adebayo street, off Mosadolorun, IBA

DETAILS

no. of Floors:

Defects:

Remarks:

Approval status:

Type of use:

(S)0WJ

Unconfirmed

No Access

Not Approved

Purposefully Built