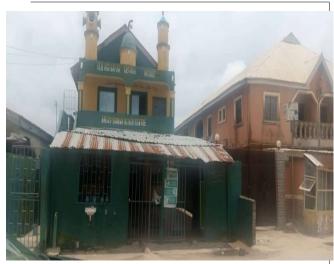

### Ahaji Abdul Ghafar Central Mosque

Along Imude Road, Shibiri, Oto-Awori

decails

no. of Floors:

Defects:

Remarks:

Approval status:

Type of use:

(S)0WJ

Unconfirmed

No Access

Not Approved

Purposefully Built