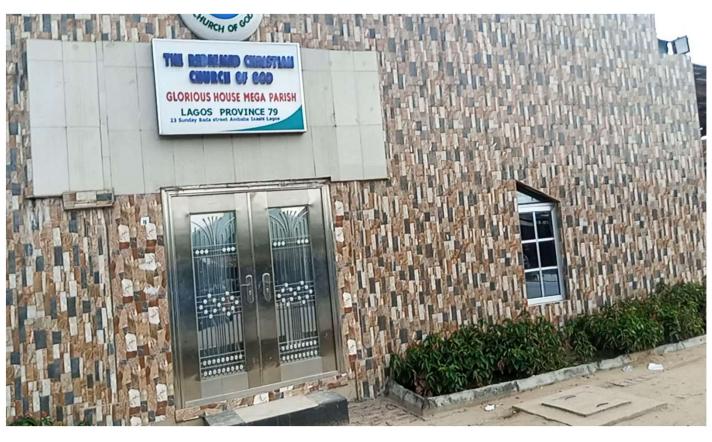

#### The Redeemed Christian

Church of God (Glorious House Parish )

23, Anibaba Road, Isashi, IBA New Site

DETAILS

no. of Floors:

Defects:

Remarks:

Approval status:

Type of use:

One(1)

Unconfirmed

No Access

Not Approved

Purposefully Built