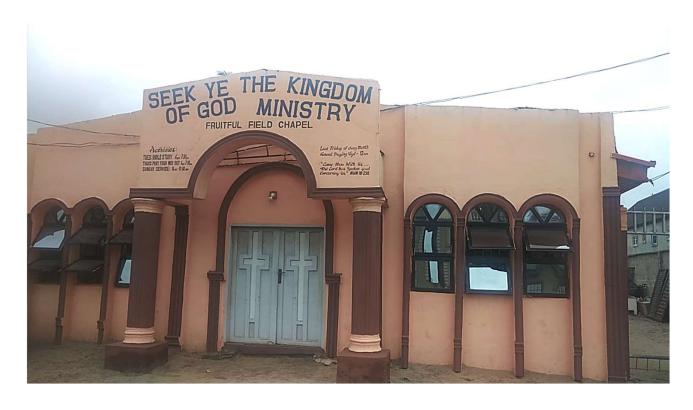

# Seek Ye The Kingdom Along Igbo-Elerin Road, Jafo B/stop, IBA of God Vinistry

DETAILS

No. of Floors:

Defects:

Remarks:

Approval status:

Cape of use:

One(1)

Unconfirmed

No Access

**Not Approved** 

Purposefully Built