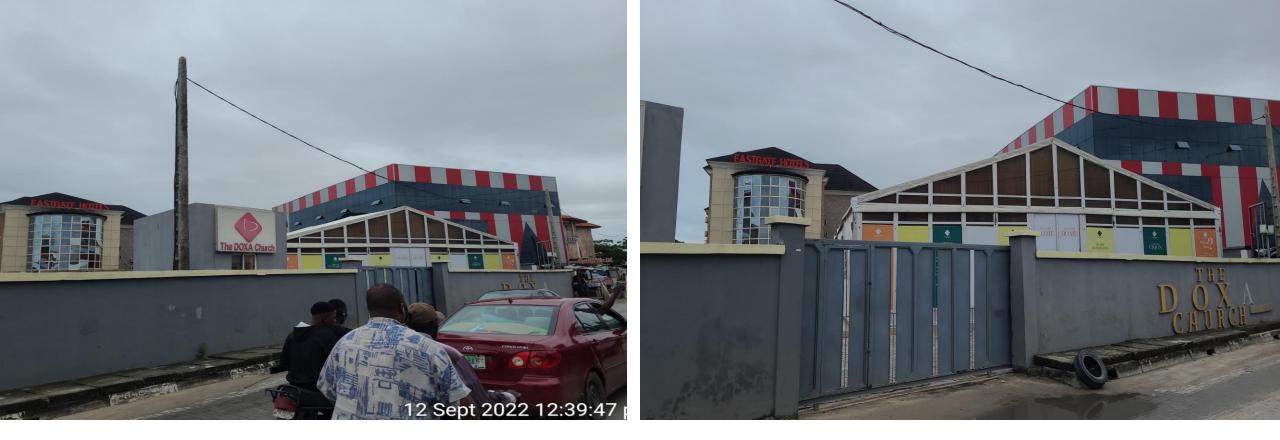

39. THE DOXA CHURCH ALONG OLUGBORAGAN TOWN ROAD BY ORCHID ROAD.

- Type of structure : temporary
- No of floors: 1
- Structural defects: none
- No of parking spaces: 20

40. WESLEY CHAPEL METHODIST CHURCH ALONG OJOMU DRIVE OPPOSITE ELEGANZA.