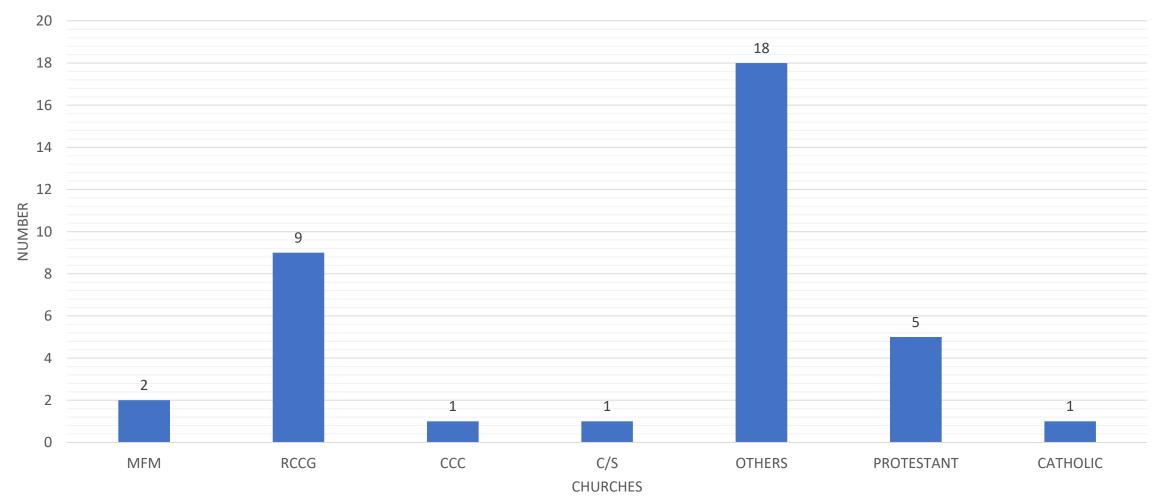

t the canal after the Eti-Osa district office at Ikota after the second toll gate
- Notable development areas covered by the district are: Lekki Phase 1, Ikate, Elegushi, Ilasan, Jakande, Ologolo, Igbo-Efon, Alpha Beach road and Olugborogan town

# List of Officers in Eti-Osa West 2 District

- 1. Bldr Ibrahim A.A
- 2. Arc Owoiya Taofik
- 3. Engr Olojo-Kosoko Damilola
- 4. Engr Fadahunsi Adedapo
- 5. Engr Akande Dorcas
- 6. Bldr Owolowo Adetutu
- 7. Engr Salako Aderemi

(Supervising Director) (Building Inspector) (Building Inspector) (Building Inspector) (Building Inspector) (Building Inspector) (Building Inspector)

#### ANALYSIS OF DATA OBTAINED FROM THE EXERCISE

A total of 37 churches and 3 mosques were captured during the exercise



#### NUMBER OF CHURCHES ACCORDING TO DENOMINATION



#### NUMBER OF WORSHIP CENTERS ACCORDING TO NUMBER OF FLOORS



Series 1





1. SAVIOURS FAMILY ANGLICAN CHURCH AKIOGUN ROAD, LEKKI PHASE 1.

- Type of structure : permanent
- No of floors: 3
- Structural defects: none
- No of parking spaces: 15





2. TESTIMONY PLACE AKIOGUN ROAD, LEKKI PHASE 1.

- Type of structure : temporary
- No of floors: 1
- Structural defects: none
- No of parking spaces: 30





3. DOMINION CITY AKIOGUN ROAD, LEKKI PHASE 1.

- Type of structure : permanent
- No of floors: 3
- Structural defects: none
- No of parking spaces: 10





4. THE REDEEM CHRISTIAN CHURCH OF GOD, CORNER STONE EMBASSY AKIOGUN ROAD, LEKKI PHASE 1.

- Type of structure : permanent
- No of floors: 3
- Structural defects: none
- No of parking spaces: 10





5. MOUNTAIN OF FIRE MINISTRIES,AK