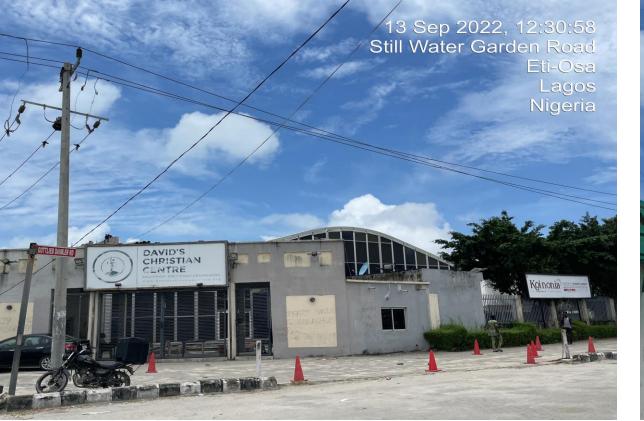

36. MAYEGUN CENTRAL MOSQUE, OLOGOLO, LEKKI

- Type of structure : permanent
- No of floors: 1
- Structural defects: differential settlement, dampness in walls
- No of parking spaces: 5

37. DAVID CHRISTIAN CENTER, STILL WATERS GARDENS ROAD, LEKKI PHASE 1.

- Type of structure : temporary
- No of floors: 1
- Structural defects: none
- No of parking spaces: 20

38. THE REDEEM CHRISTIAN CHURCH OF GOD TRINITY CHAPEL LP92 ALONG ORCHID ROAD.

- Type of structure : permanent
- No of floors: 2
- Structural defects: none
- No of parking spaces: 10