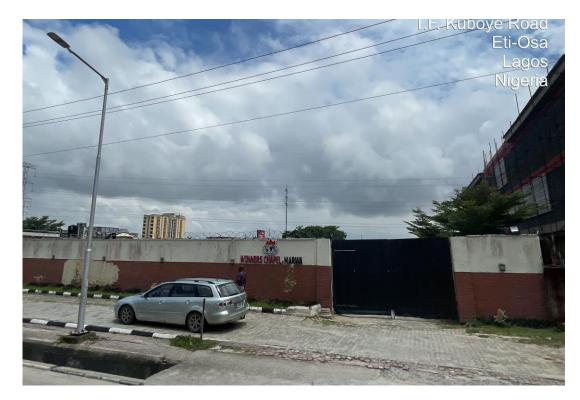

9. WINNERS CHAPEL ALONG T.F KUBOYE, LEKKI PHASE 1.

- Type of structure : temporary
- No of floors: 1
- Structural defects: none
- No of parking spaces: 30

10. LIFE POINT CHURCH OPPOSITE PINNACLE FILLING STATION ALONG REMI OLOWUDE, LEKKI PHASE 1.