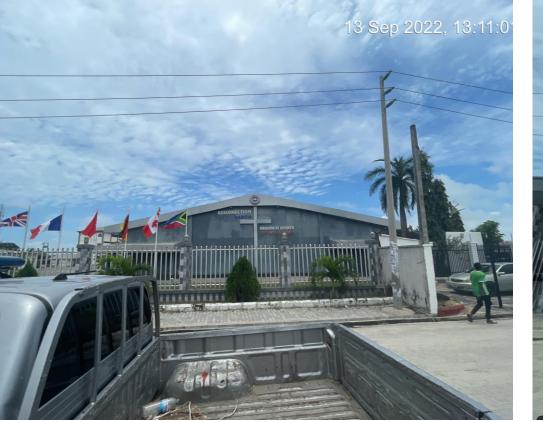

- Type of structure : permanent
- No of floors: 8
- Structural defects: none
- No of parking spaces: 50

28. RCCG RESURRECTION PARISH, JAKANDE 1<sup>ST</sup> GATE, LEKKI

- Type of structure : temporary
- No of floors: 1
- Structural defects: none
- No of parking spaces: 50