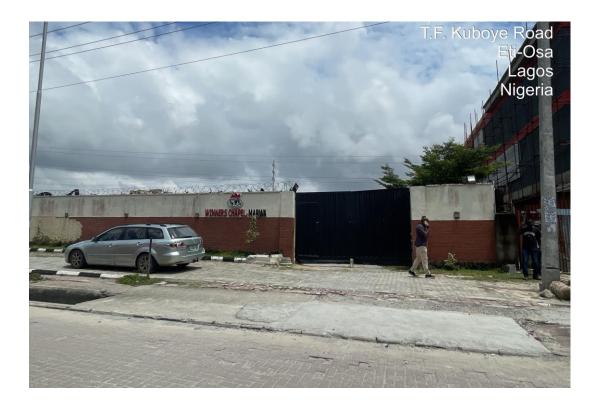

9. WINNERS CHAPEL ALONG T.F KUBOYE, LEKKI PHASE 1.

- Type of structure : temporary
- No of floors: 1
- Structural defects: none
- No of parking spaces: 30

10. LIFE POINT CHURCH OPPOSITE PINNACLE FILLING STATION ALONG REMI OLOWUDE, LEKKI PHASE 1.