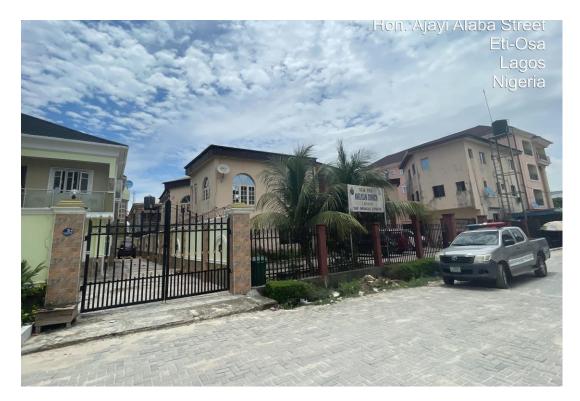

26. NEW ERA ANGLICAN CHURCH, ALONG HON AJAYI ALABA STREET, ILASAN, LEKKI

- Type of structure : permanent
- No of floors: 2
- Structural defects: none
- No of parking spaces: 20

27. ELEVATION CHURCH ALONG RESURRECTION DRIVE, ILASAN, LEKKI