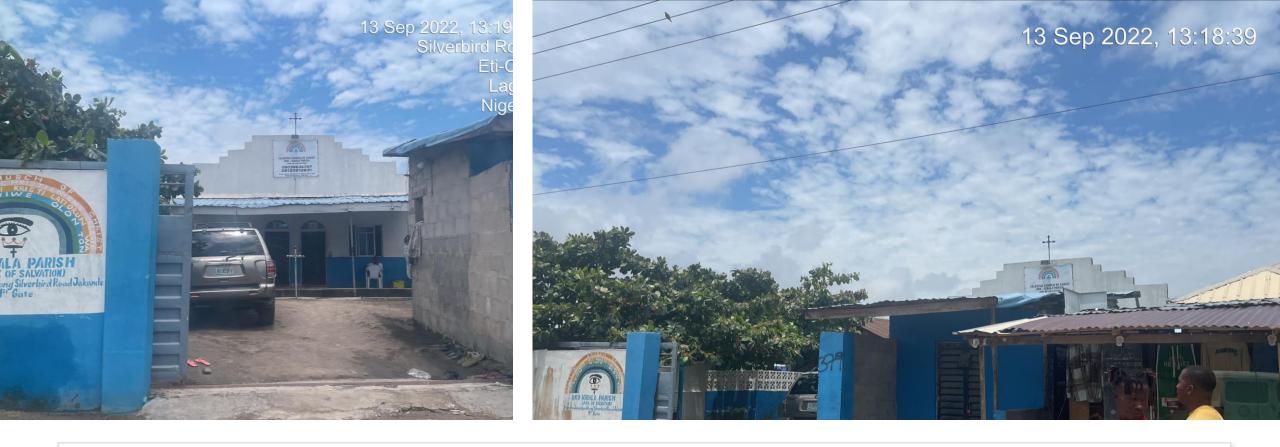

33. DIOCESE OF LAGOS (ANGLICAN COMMUNION) CHURCH OF REDEMPTION ALONG OLOGOLO ROAD, LEKKI

- Type of structure : permanent
- No of floors: 1
- Structural defects: none
- No of parking spaces: 10

34. CATHOLIC CHURCH OF THE EPIPHANY, OLOGOLO ROAD, LEKKI