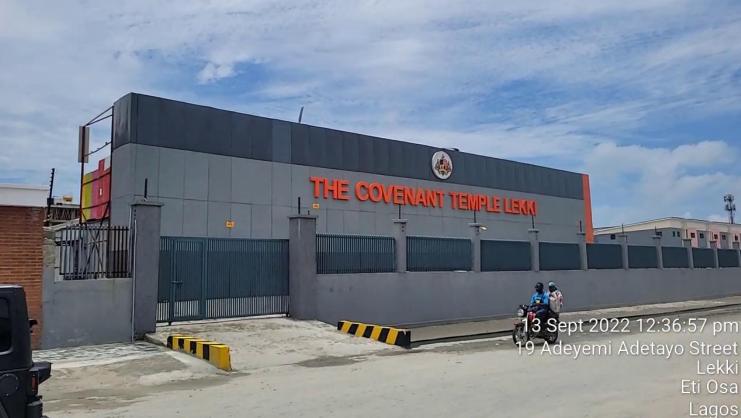

20. THE COVENANT TEMPLE, COVENANT WAY,LEKKI

- Type of structure : permanent
- No of floors: 2
- Structural defects: none
- No of parking spaces: 40

21. CHRIST EMBASSY LOVE WORLD CHISCO BY ELEGUSHI BEACH GATE LEKKI