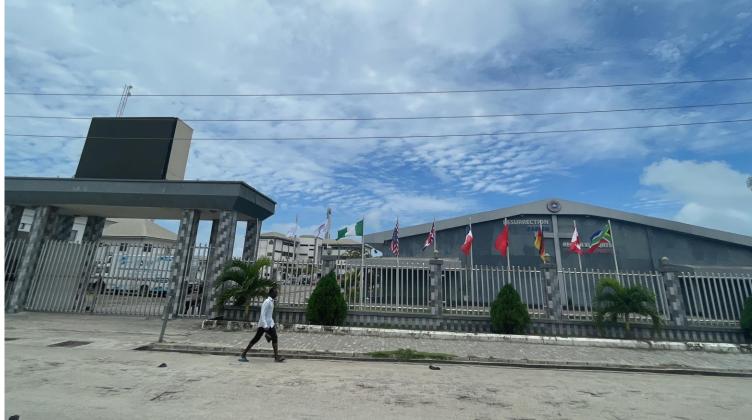

- Type of structure : permanent
- No of floors: 8
- Structural defects: none
- No of parking spaces: 50

28. RCCG RESURRECTION PARISH, JAKANDE 1<sup>ST</sup> GATE, LEKKI

- Type of structure : temporary
- No of floors: 1
- Structural defects: none
- No of parking spaces: 50