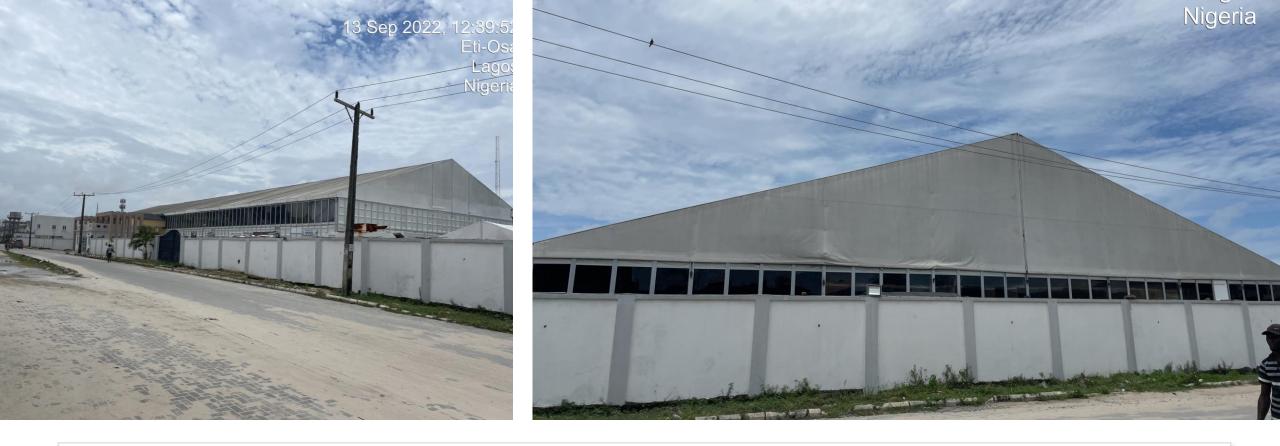

- Type of structure : permanent
- No of floors: 8
- Structural defects: none
- No of parking spaces: 50

28. RCCG RESURRECTION PARISH, JAKANDE 1<sup>ST</sup> GATE, LEKKI

- Type of structure : temporary
- No of floors: 1
- Structural defects: none
- No of parking spaces: 50