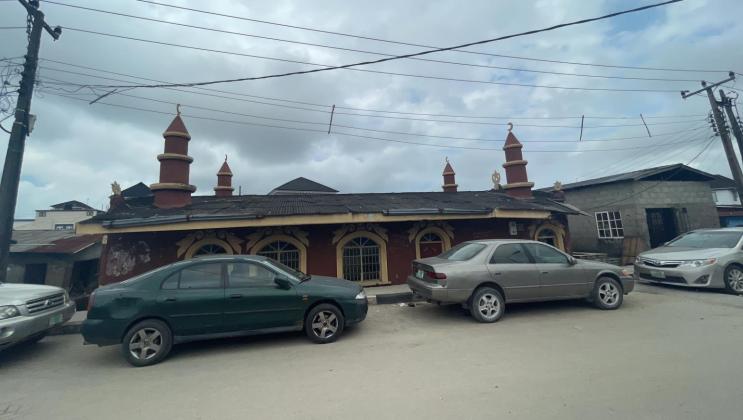

- Type of structure : permanent
- No of floors: 2
- Structural defects: none
- No of parking spaces: 13

6. ANSARUDEEN SOCIETY OF NIGERIA CENTRAL MOSQUE OPPOSITE SILVER FOX, AKIOGUN ROAD, LEKKI PHASE 1.

- Type of structure : permanent
- No of floors: 2
- Structural defects: none
- No of parking spaces: 20

7. RCCG, SOLOMON'SPARISH, ALONGT.F.KUBOYE, LEKKI PHASE1.

- Type of structure: temporary
- No of floors: 1
- Structural defects: none
- No of parking spaces: 15