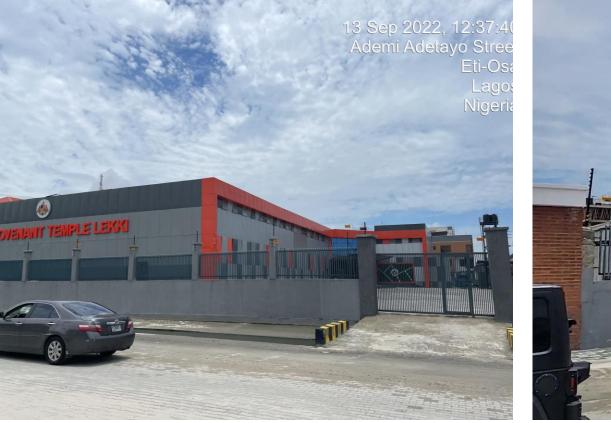

20. THE COVENANT TEMPLE, COVENANT WAY,LEKKI

- Type of structure : permanent
- No of floors: 2
- Structural defects: none
- No of parking spaces: 40

21. CHRIST EMBASSY LOVE WORLD CHISCO BY ELEGUSHI BEACH GATE LEKKI