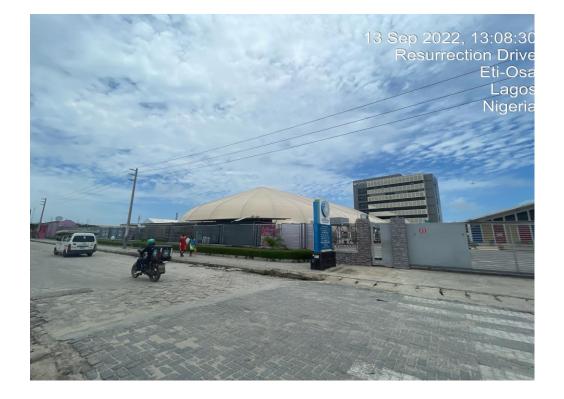

- Type of structure : permanent
- No of floors: 8
- Structural defects: none
- No of parking spaces: 50

28. RCCG RESURRECTION PARISH, JAKANDE 1<sup>ST</sup> GATE, LEKKI

- Type of structure : temporary
- No of floors: 1
- Structural defects: none
- No of parking spaces: 50