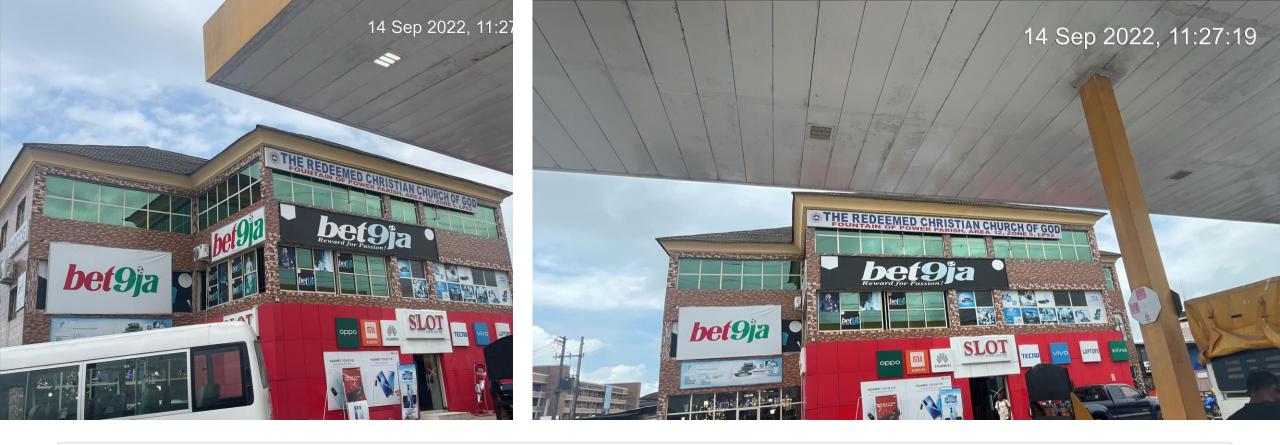

- Type of structure : permanent
- No of floors: 1
- Structural defects: none
- No of parking spaces: 5

32. RCCG FOUNTAIN OF POWER PARISH, AREA 12 ZONE 5 WITHIN EMMADEB PFS, OLOGOLO, LEKKI

- Type of structure : permanent
- No of floors: 3
- Structural defects: none
- No of parking spaces: 10