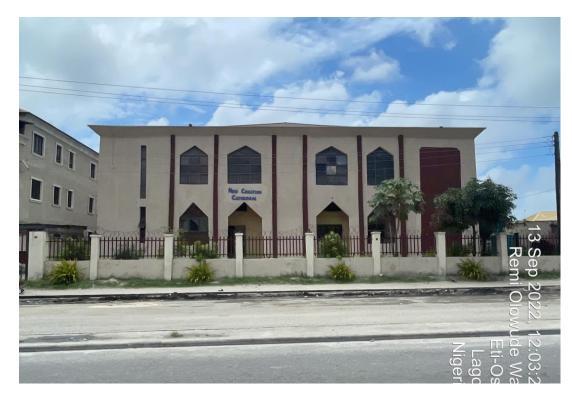

- Type of structure : temporary
- No of floors: 1
- Structural defects: none
- No of parking spaces: 20

11. NEW CREATION CATHEDRAL CHURCH ALONG REMI OLOWUDE ROAD, LEKKI PHASE 1.

- Type of structure : permanent
- No of floors: 2
- Structural defects: none
- No of parking spaces: 20