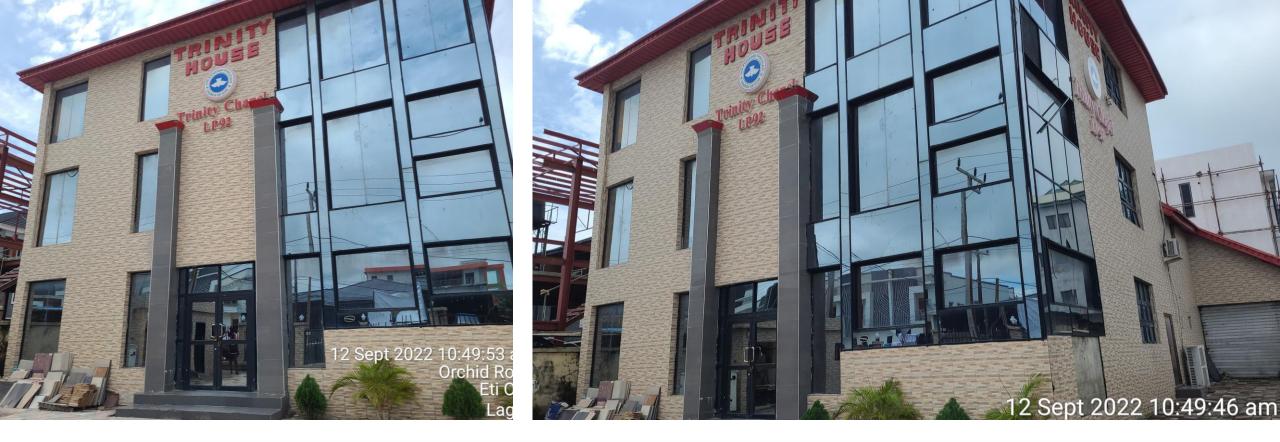

- Type of structure : temporary
- No of floors: 1
- Structural defects: none
- No of parking spaces: 20

38. THE REDEEM CHRISTIAN CHURCH OF GOD TRINITY CHAPEL LP92 ALONG ORCHID ROAD.

- Type of structure : permanent
- No of floors: 2
- Structural defects: none
- No of parking spaces: 10