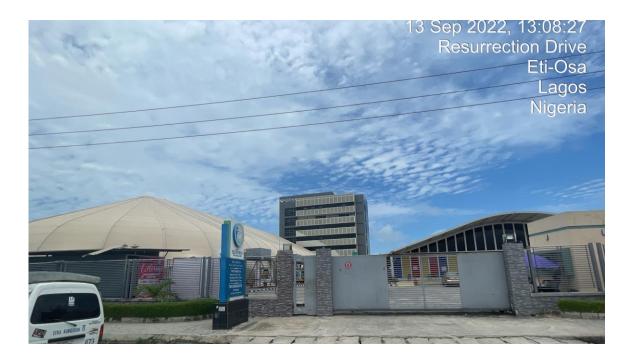

- Type of structure : permanent
- No of floors: 8
- Structural defects: none
- No of parking spaces: 50

28. RCCG RESURRECTION PARISH, JAKANDE 1<sup>ST</sup> GATE, LEKKI

- Type of structure : temporary
- No of floors: 1
- Structural defects: none
- No of parking spaces: 50