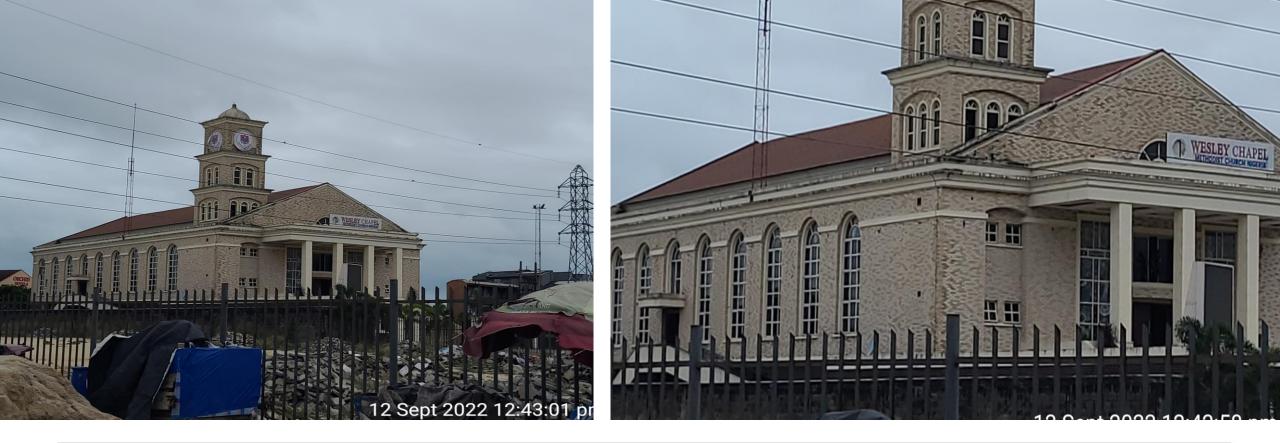

39. THE DOXA CHURCH ALONG OLUGBORAGAN TOWN ROAD BY ORCHID ROAD.

- Type of structure : temporary
- No of floors: 1
- Structural defects: none
- No of parking spaces: 20

40. WESLEY CHAPEL METHODIST CHURCH ALONG OJOMU DRIVE OPPOSITE ELEGANZA.

- Type of structure : permanent
- No of floors: 2
- Structural defects: none
- No of parking spaces: 30