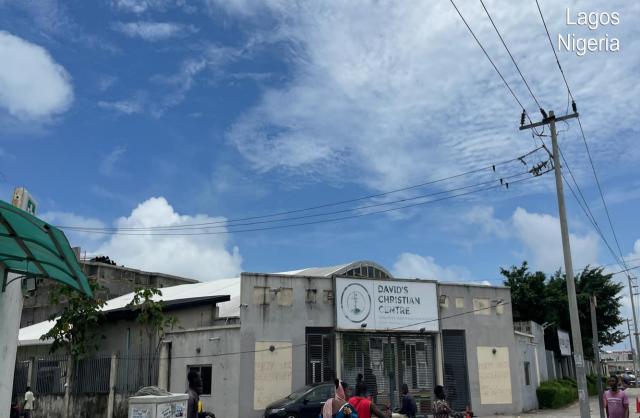

36. MAYEGUN CENTRAL MOSQUE, OLOGOLO, LEKKI

- Type of structure : permanent
- No of floors: 1
- Structural defects: differential settlement, dampness in walls
- No of parking spaces: 5

37. DAVID CHRISTIAN CENTER, STILL WATERS GARDENS ROAD, LEKKI PHASE 1.

- Type of structure : temporary
- No of floors: 1
- Structural defects: none
- No of parking spaces: 20

38. THE REDEEM CHRISTIAN CHURCH OF GOD TRINITY CHAPEL LP92 ALONG ORCHID ROAD.

- Type of structure : permanent
- No of floors: 2
- Structural defects: none
- No of parking spaces: 10