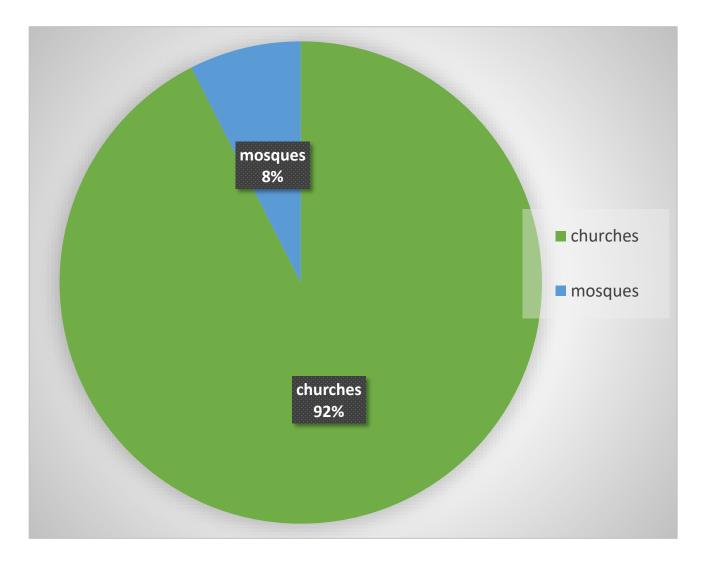

#### ANALYSIS OF DATA OBTAINED FROM THE EXERCISE

A total of 37 churches and 3 mosques were captured during the exercise

#### NUMBER OF CHURCHES ACCORDING TO DENOMINATION