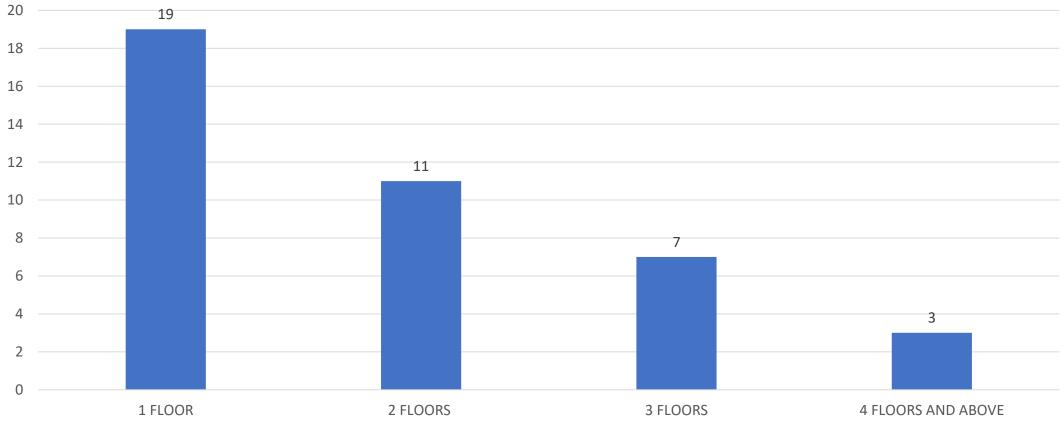

#### NUMBER OF WORSHIP CENTERS ACCORDING TO NUMBER OF FLOORS

Series 1

1. SAVIOURS FAMILY ANGLICAN CHURCH AKIOGUN ROAD, LEKKI PHASE 1.

- Type of structure : permanent
- No of floors: 3
- Structural defects: none
- No of parking spaces: 15