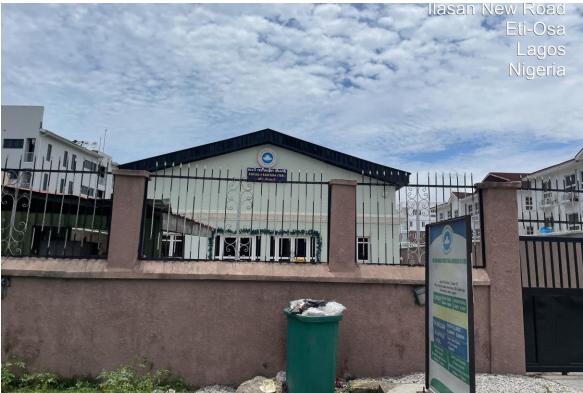

- Type of structure : temporary
- No of floors: 2
- Structural defects: none
- No of parking spaces: 40

22. RCCG TESTIMONY CHAPEL NEW ILASAN ROAD LEKKI

- Type of structure : permanent
- No of floors: 1
- Structural defects: none
- No of parking spaces: 15