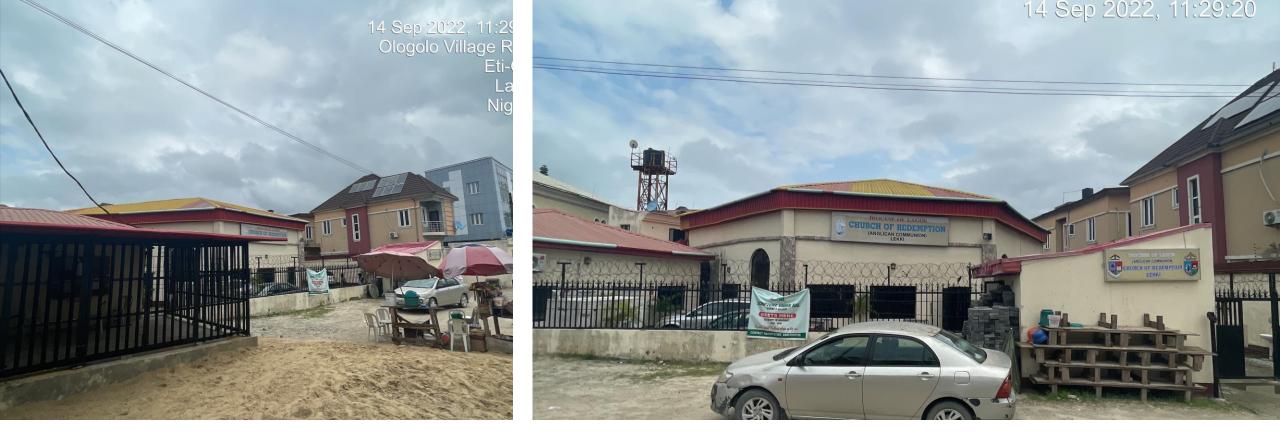

33. DIOCESE OF LAGOS (ANGLICAN COMMUNION) CHURCH OF REDEMPTION ALONG OLOGOLO ROAD, LEKKI

- Type of structure : permanent
- No of floors: 1
- Structural defects: none
- No of parking spaces: 10

34. CATHOLIC CHURCH OF THE EPIPHANY, OLOGOLO ROAD, LEKKI