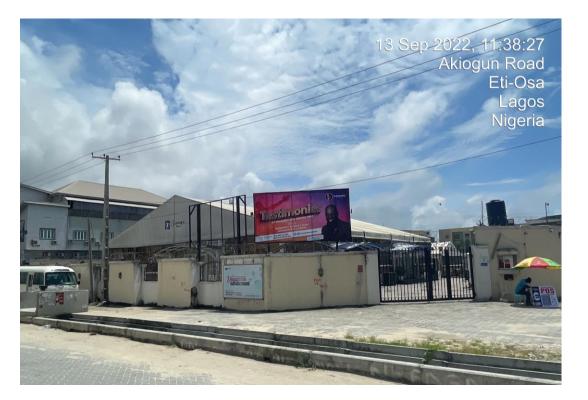

2. TESTIMONY PLACE AKIOGUN ROAD, LEKKI PHASE 1.

- Type of structure : temporary
- No of floors: 1
- Structural defects: none
- No of parking spaces: 30

3. DOMINION CITY AKIOGUN ROAD, LEKKI PHASE 1.

- Type of structure : permanent
- No of floors: 3
- Structural defects: none
- No of parking spaces: 10