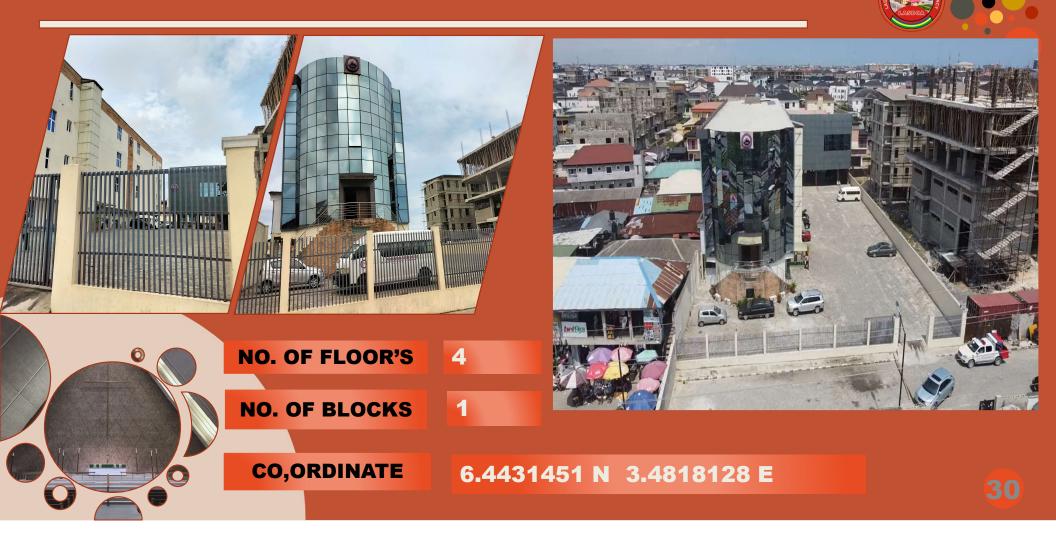

### THE HARVESTER INTERNATIONAL CHURCH CENTRE (CHRISTIAN CENTRE) BESIDE PLOT 23, PROVIDENCE STREET, LEKKI PHASE 1 ETI-OSA LAGOS