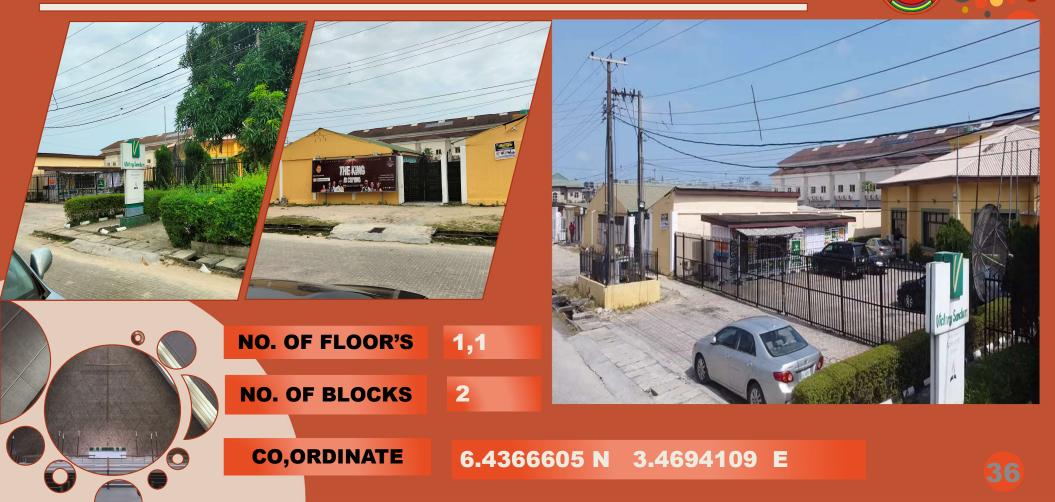

#### SALVATION MINISTRIES LEKKI

FRANCIS ODUNTUYO STREET, OFF ALTERNATIVE ROUTE, CHEVRON ETI-OSA LAGOS