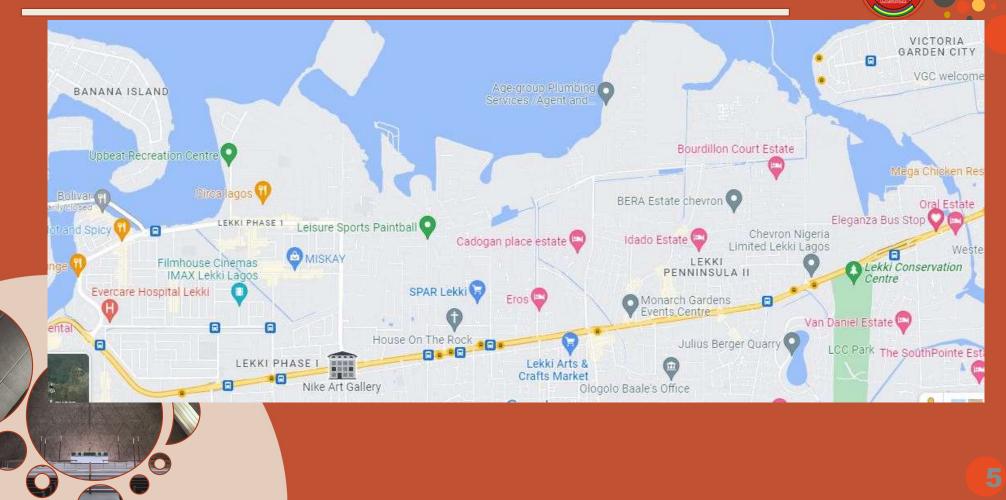

ETI-OSA WEST I DISTRICT

# METHODOLOGY

In order to make the work easy a search was made for churches and mosques on goggle map and a lot of them were identified.

In all, about Sixty (60) worship center's (churches and mosques) were identified with their address.