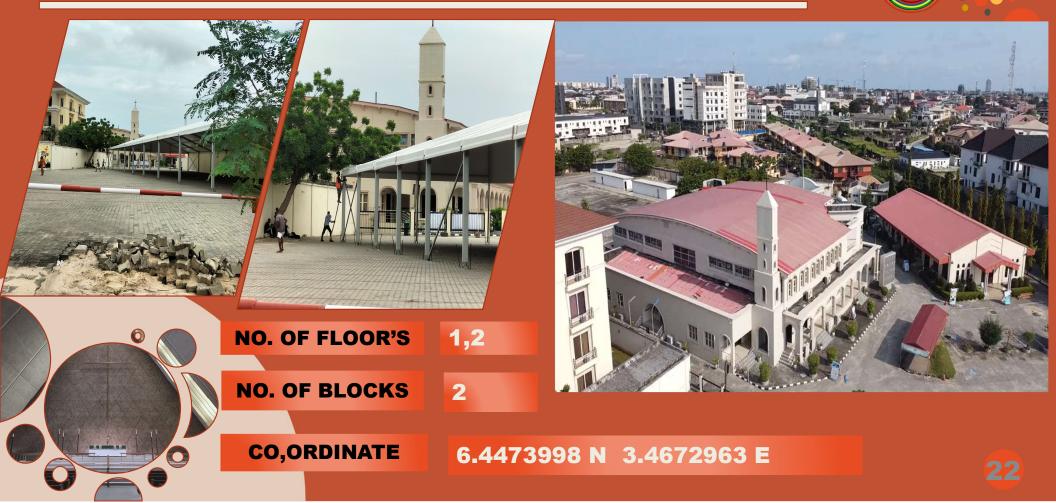

### CATHOLIC CHURCH OF DIVINE MERCY ADMIRALTY WAY, ADJACENT D'LIQUOR CENTRAL AFTER BUKKA HUT LEKKI PHASE I.