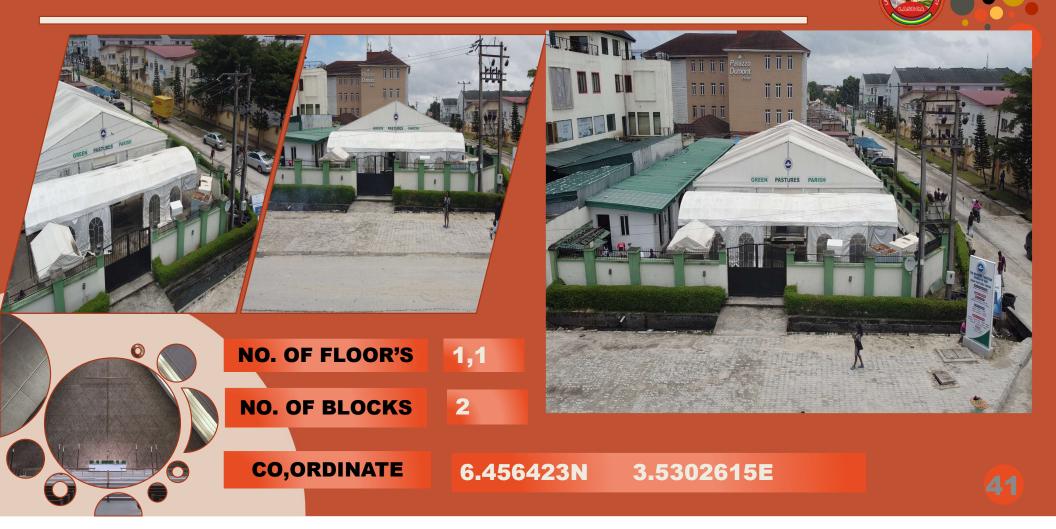

#### **RCCG GREEN PASTURES PARISH**

#### **14 CHEVRON DRIVE BY NOTHERN FORESHORE ROAD ETI-OSA LAGOS**

#### RCCG GREEN PASTURES PARISH

#### ALONG UDECO MEDICAL ROAD, CHEVRON ESTATE ETI-OSA LAGOS