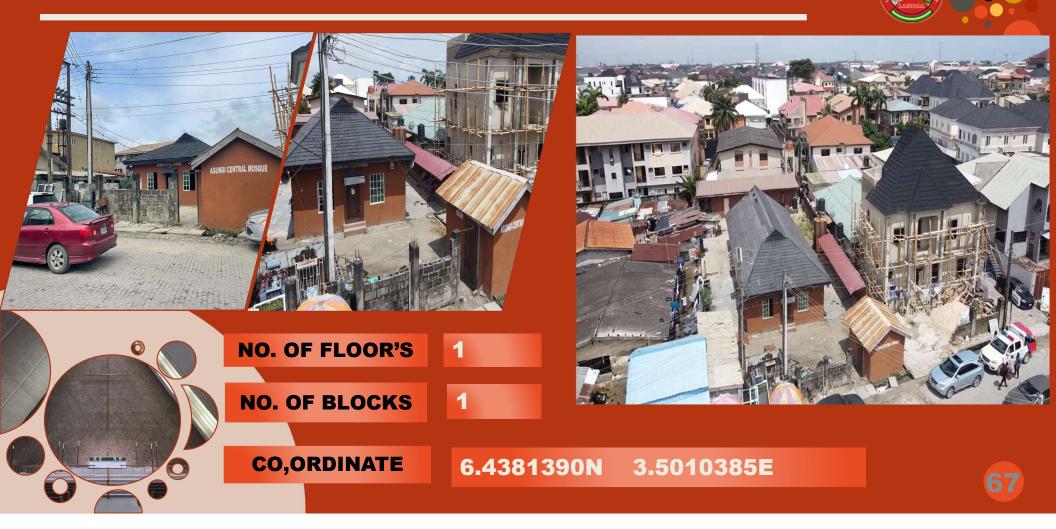

#### **AGUNGI CENTRAL MOSQUE**

## BESIDE NO 24, AGUNGI-AJIRAN ROAD, AGUNGI, ETI OSA, LAGOS