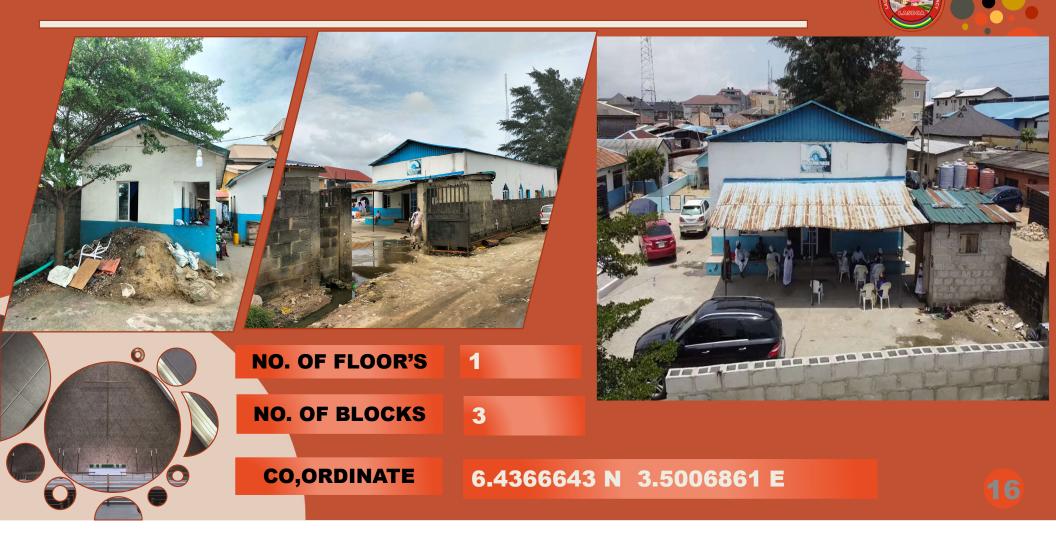

# CELESTIAL CHURCH OF CHRIST OGOOLUWA PARISH, SADIKU ERINFOLAMI STREET, IGBOKUSHU