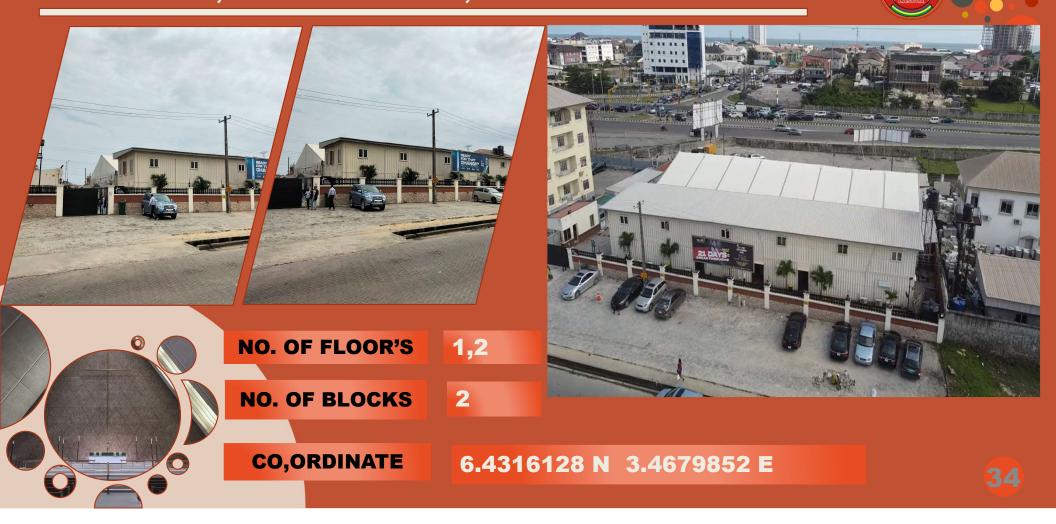

## **REDEEM CHRISTIAN CHURCH OF GOD (MASTER'S COURT)** ALONG PROVIDENCE STREET, LEKKI PHASE 1 ETI-OSA LAGOS

6.4313135 N 3.4620821E

REDEEM CHRISTIAN CHURCH OF GOD, POWERLINK CHAPEL 38, PROVIDENCE STREET, LEKKI PHASE 1 ETI-OSA LAGOS

### THE HARVESTER INTERNATIONAL CHURCH CENTRE (CHRISTIAN CENTRE) BESIDE PLOT 23, PROVIDENCE STREET, LEKKI PHASE 1 ETI-OSA LAGOS