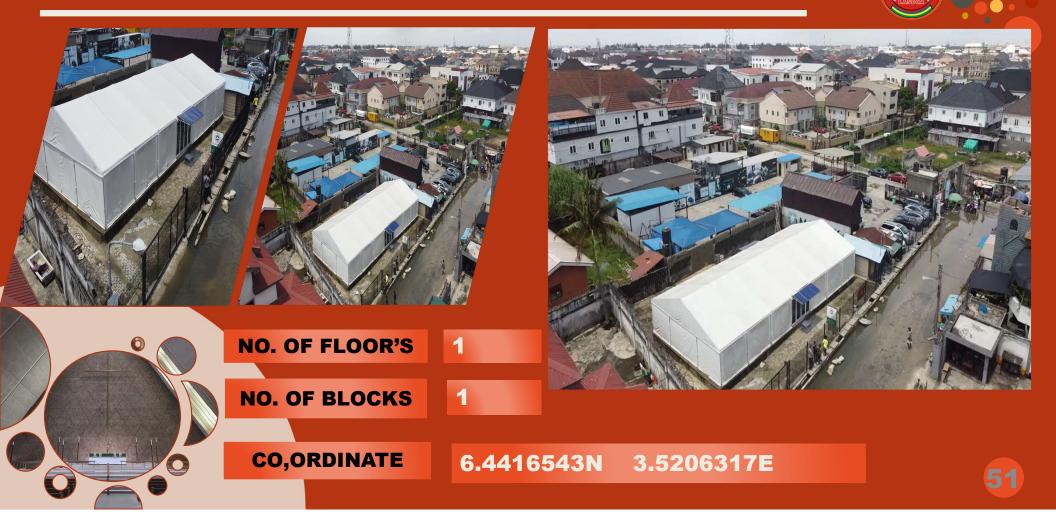

#### **RCCG GREEN PASTURES PARISH**

#### **14 CHEVRON DRIVE BY NOTHERN FORESHORE ROAD ETI-OSA LAGOS**

#### RCCG GREEN PASTURES PARISH

#### ALONG UDECO MEDICAL ROAD, CHEVRON ESTATE ETI-OSA LAGOS