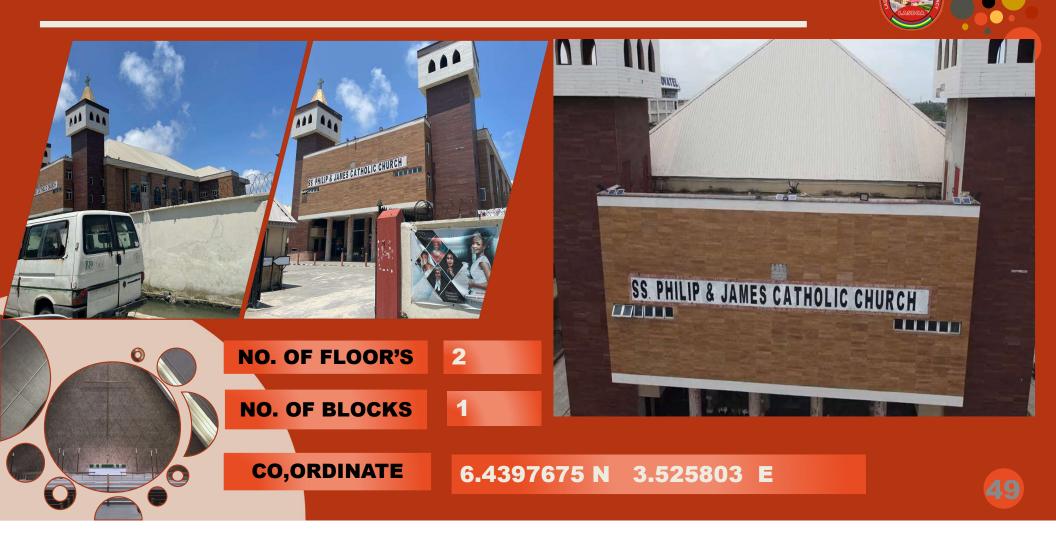

## SS PHILIP AND JAMES CATHOLIC CHURCH KM18, LEKKI EPE EXPRESSWAY, IDADO, ETI OSA LAGOS