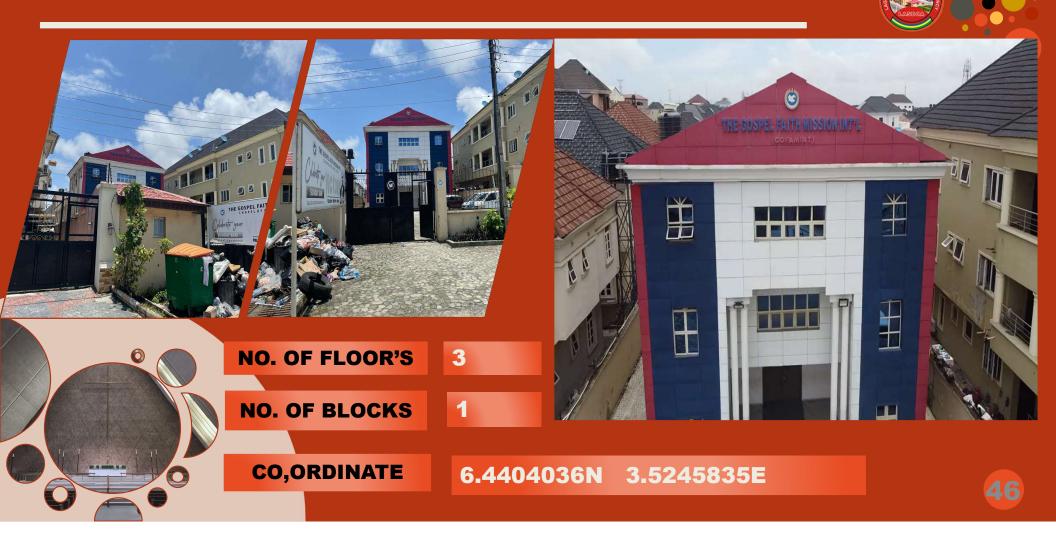

#### THE GOSPEL FAITH MISSION, CHAPEL OF GLORY ALONG JAMES ORUGBO CLOSE, CHEVY VIEW ESTATE, ETIOSA, LAGOS