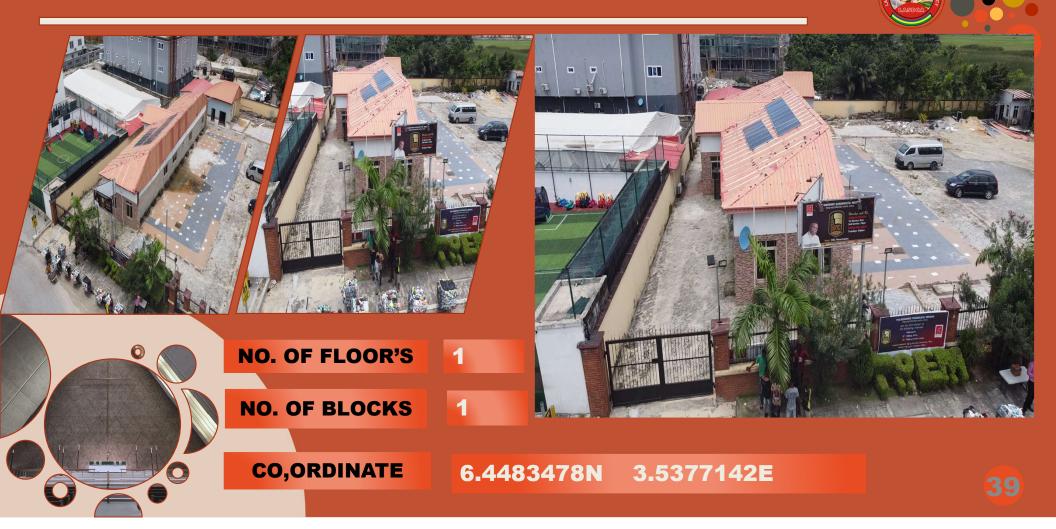

#### TREM CHEVRON ALONG ALTERNATIVE DRIVE, CHEVRON, ETI-OSA, LAGOS

# OUR LADY STAR OF THE SEA

## NOTHERN FORESHORE ROAD, OFF CHEVRON DRIVE ETI OSA LAGOS