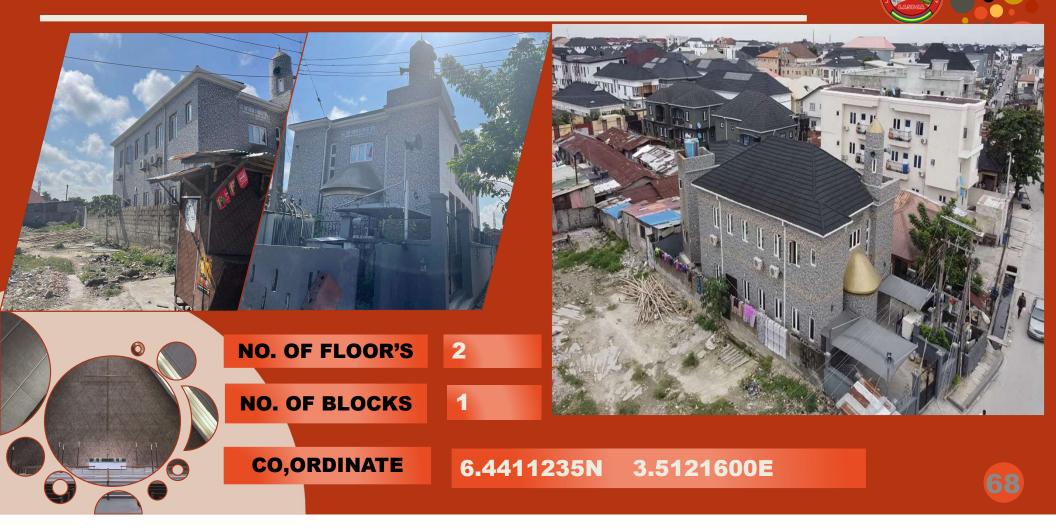

# LATE GBADAMOSI ELETU CENTRAL MOSQUE ALONG CHIEF BAMIDELE ELETU WAY, AGUNGI, ETI OSA, LAGOS