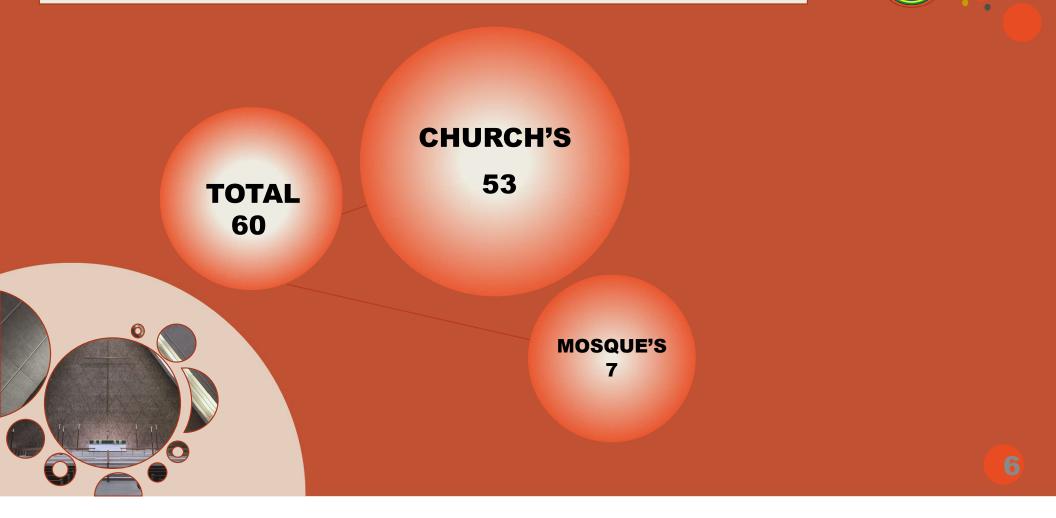

# METHODOLOGY

In order to make the work easy a search was made for churches and mosques on goggle map and a lot of them were identified.

In all, about Sixty (60) worship center's (churches and mosques) were identified with their address.

# SUMMARY

| н   | HAME OF<br>RELIGIOUS CENTER              | ADDRESS                                                                                                | APPROVAL<br>Status       | TYPE OF<br>STRUCTURE | STRUCTURAL<br>Status | HO OF | HO OF<br>BLOCKS | HORTHER<br>H       | EASTERN   | IMAGES  | TYPES OFWORSHIP<br>CENTER |
|-----|------------------------------------------|--------------------------------------------------------------------------------------------------------|--------------------------|----------------------|----------------------|-------|-----------------|--------------------|-----------|---------|---------------------------|
| ł   | RHEMA CHAPEL<br>LEKKI-                   | ALONG ALTERNATIVE<br>Route, Chevroh                                                                    | VET TO DE<br>Ascertaihed | PERMANENT            | HOT<br>Distressed    | 2     | 940)<br>940)    | 6.4483312          | 3.5411574 |         | CHURCH                    |
| 2   | SALVATION<br>HINISTRIESLEKKI             | FRAHCIS ODUHTUYO<br>STREET, OFF<br>ALTERHATIVE ROUTE,<br>CHEVROH                                       | YET TO DE<br>Ascertaihed | PERMANENT            | HOT<br>DISTRESSED    |       | 10              | 6.4463533          | 3.5411363 | Ling    | CHURCH                    |
| •*  | RCCG, HIS THROME<br>ROOM, PROVINCE<br>24 | , OFF CHEVRON DRIVE,<br>DENIND SCINTILLA<br>EVENT CENTRE,<br>ALONG ALTERNATIVE<br>DRIVE, ETIOSA, LAGOS | VET TO DE<br>ASCERTAINED |                      |                      |       | <b>1</b> 2      |                    | 3.5488233 |         | СНЦВСН                    |
|     | TREM CHEVRON                             | , ALOHGALTERHATIVE<br>DRIVE, CHEVROH,<br>ETIOSA,LAGOS                                                  | YET TO BE                | PERHAHEHT            | DISTRESSED           | D-    |                 | 6.4483478          | 3.5377142 |         | СНИКСН                    |
| 5.0 | OUR LADY STAR OF<br>THE SEA              | , HOTHERH<br>PORESHORE ROAD, OPP<br>CHEVROH DRIVE                                                      | YET TO BE<br>ASCERTAINED | PERMAHENT            | HOT<br>DISTRESSED    | 1,2   | 2               | . <b>6.4556795</b> | 3.5258242 |         | СНИВСН                    |
|     | RCCG GREEN<br>PASTURES PARISH            | , 14 CHEVROH DRIVE<br>BY HOTHERH<br>FORESHORE ROAD                                                     | YET TO DE<br>ASCERTAINED | PERMAHEHT            | HOT<br>DISTRESSED    | 2     | 4               |                    |           | Read of | CHURCH                    |
|     | RCCG, HEPHZIDAH<br>ASSEMDLY LP 23        | , ALOHG UDECO<br>HEDICAL ROAD,<br>CHEVROH ESTATE                                                       | YET TO BE<br>ASCERTAINED | PERMAHENT            | HOT<br>DISTRESSED    | 600 V |                 | 6.4497298          | 9.5276958 | LF.     | CHURCH                    |