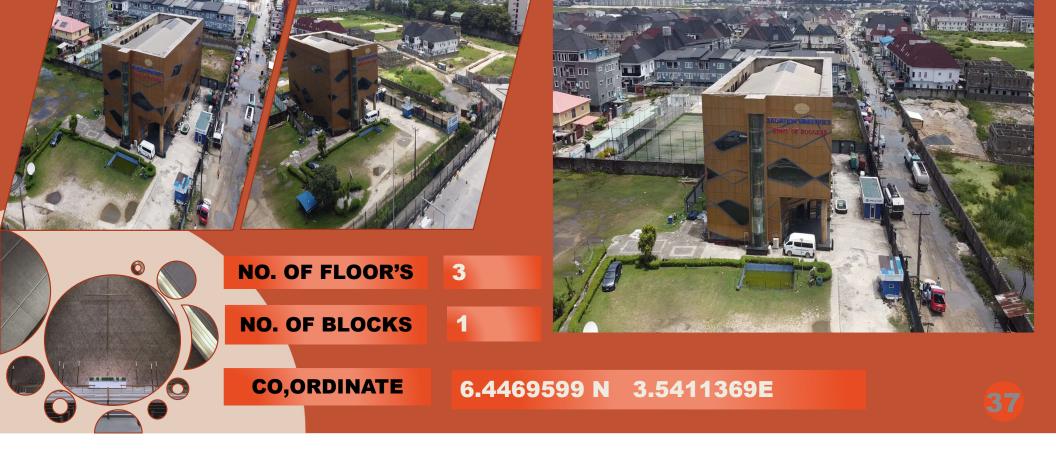

## SS PHILIP AND JAMES CATHOLIC CHURCH KM18, LEKKI EPE EXPRESSWAY, IDADO, ETI OSA LAGOS