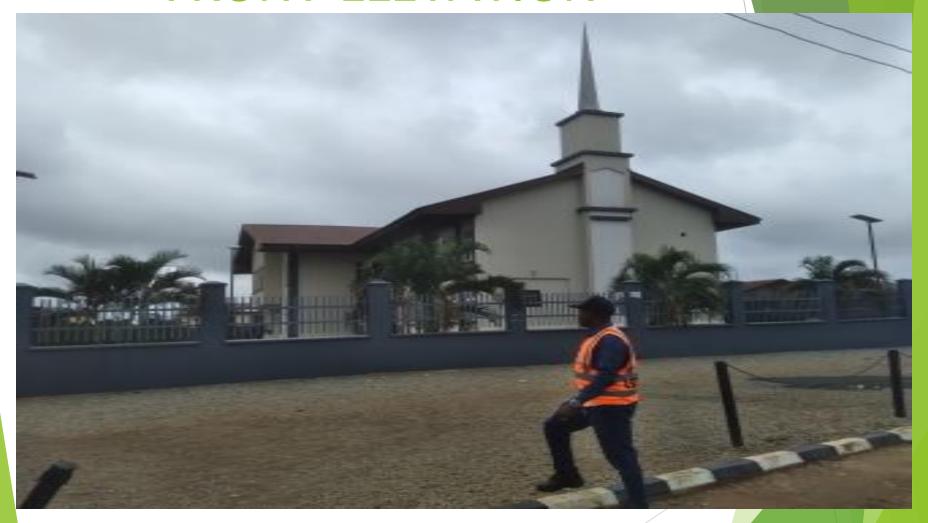

# **REAR ELEVATION**

GOD'S VINEYARD MIRACLE
MINISTRIES ALONG LEMON
STREET, OFF EJIGBO-EGBE ROAD,
EJIGBO, LAGOS.

# FRONT ELEVATION