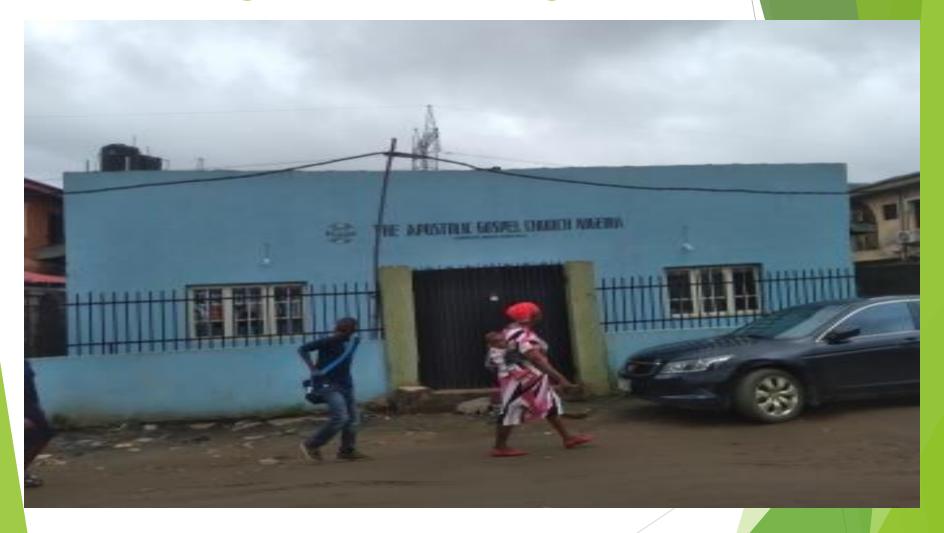

# **REAR ELEVATION**

THE APOSTOLIC GOSPEL
CHURCH NIGERIA AT LEMON
STREET, JAKANDE ESTATE, OFF
EJIGBO-EGBE ROAD, EJIGBO,
LAGOS.

# FRONT ELEVATION