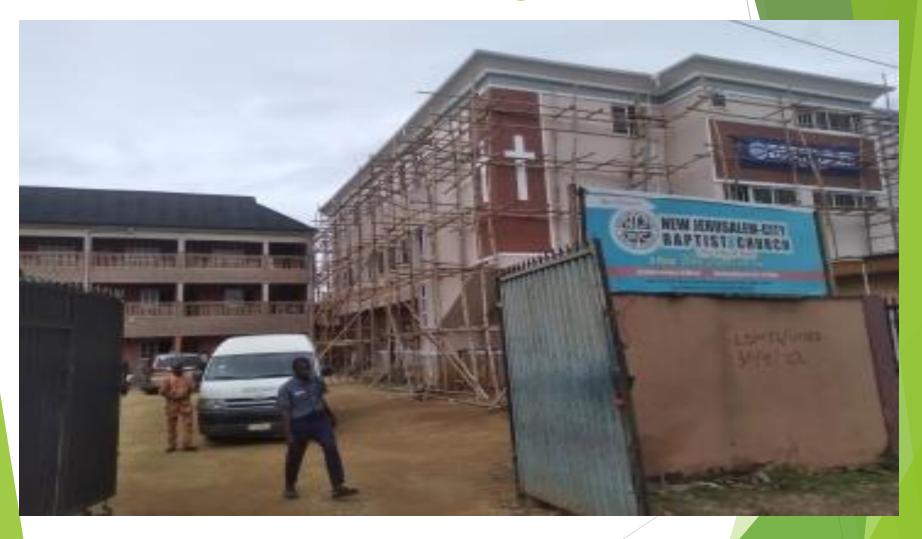

# **REAR ELEVATION**

NEW JERUSLALEM-CITY BAPTIST CHURCH AT 111-113, EJIGBO-EGBE IKOTUN ROAD, ORI OKE BUS STOP, EJIGBO, LAGOS.

# FRONT ELEVATION