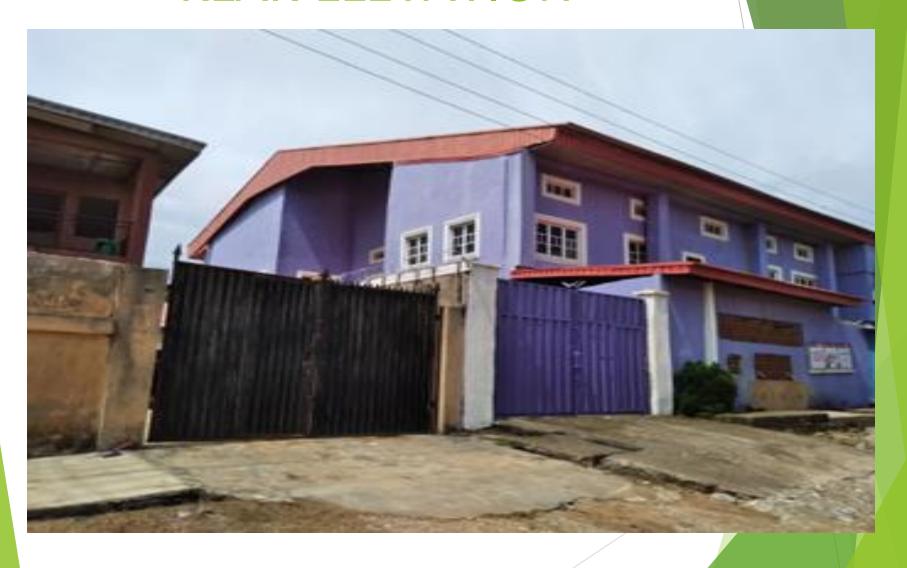

# **REAR ELEVATION**

GOD'S VINEYARD MIRACLE
MINISTRIES ALONG LEMON
STREET, OFF EJIGBO-EGBE ROAD,
EJIGBO, LAGOS.