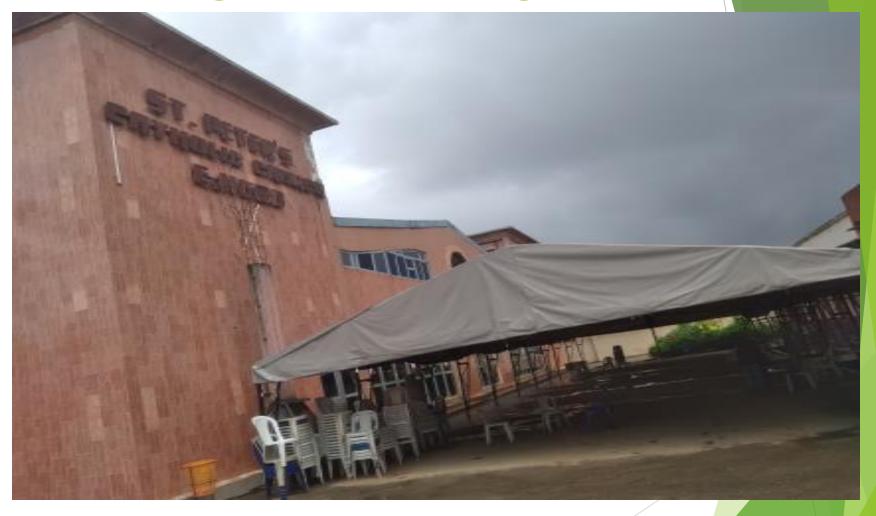

#### REAR ELEVATION

NO ACCESS TO THE REAR VIEW

ST, PETER CATHOLIC CHURCH ALONG GANIYU/FAYEMI STREET, OFF IDIMU ROAD, EJIGBO, LAGOS.

# FRONT ELEVATION