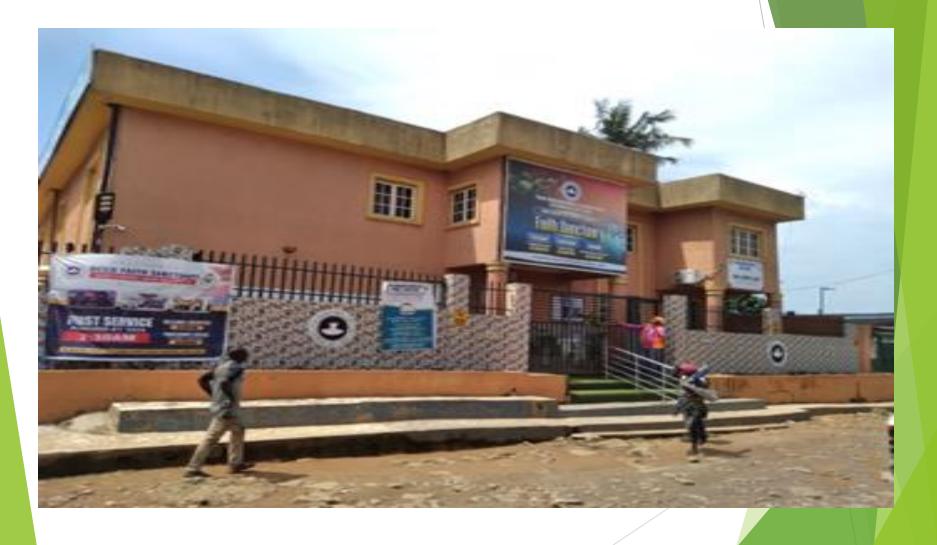

# **REAR ELEVATION**

GOD'S VINEYARD MIRACLE
MINISTRIES ALONG LEMON
STREET, OFF EJIGBO-EGBE ROAD,
EJIGBO, LAGOS.

# FRONT ELEVATION