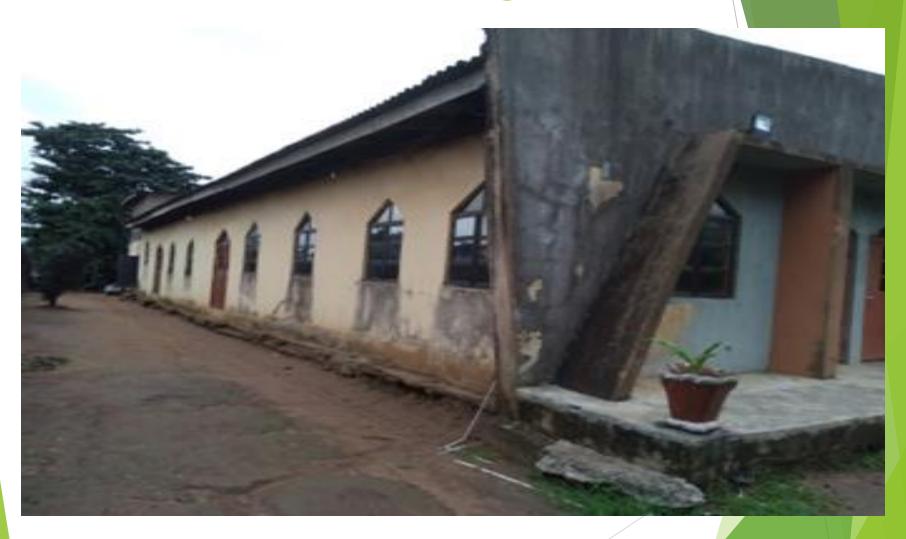

# **REAR ELEVATION**

GOD'S VINEYARD MIRACLE
MINISTRIES ALONG LEMON
STREET, OFF EJIGBO-EGBE ROAD,
EJIGBO, LAGOS.