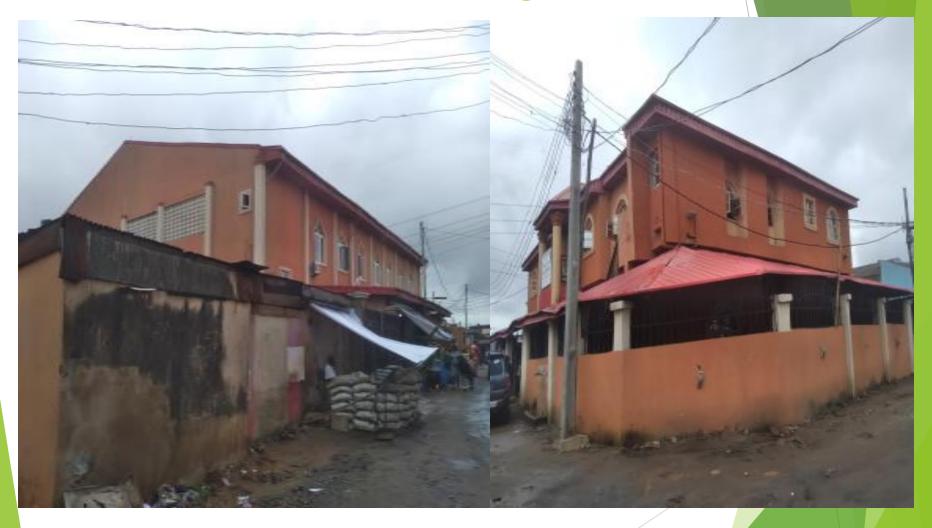

# DEEPER LIFE BIBLE CHURCH ALONG EJIGBO-EGBE ROAD, JAKANDE GATE, EJIGBO, LAGOS.

# **RIGHT ELEVATION**

# **REAR ELEVATION**

GOD'S VINEYARD MIRACLE
MINISTRIES ALONG LEMON
STREET, OFF EJIGBO-EGBE ROAD,
EJIGBO, LAGOS.