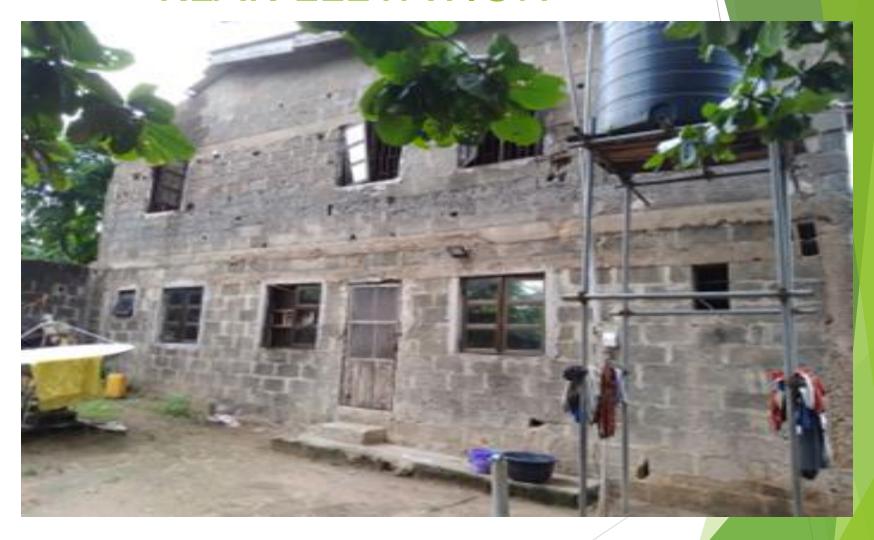

# **REAR ELEVATION**

GOD'S VINEYARD MIRACLE
MINISTRIES ALONG LEMON
STREET, OFF EJIGBO-EGBE ROAD,
EJIGBO, LAGOS.

# **REAR ELEVATION**

THE APOSTOLIC GOSPEL
CHURCH NIGERIA AT LEMON
STREET, JAKANDE ESTATE, OFF
EJIGBO-EGBE ROAD, EJIGBO,
LAGOS.