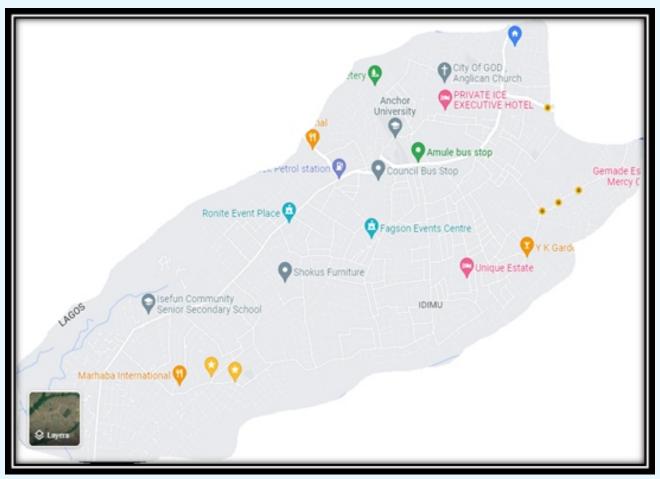

# **COVERAGE AREA FOR AYOBO/IPAJA DISTRICT**

Ayobo/Ipaja local community area land mass is represented in the highlighted portion of the map below

# MAP OF AYOBO/IPAJA LOCAL COUNCIL DEVELOPMENT AREA