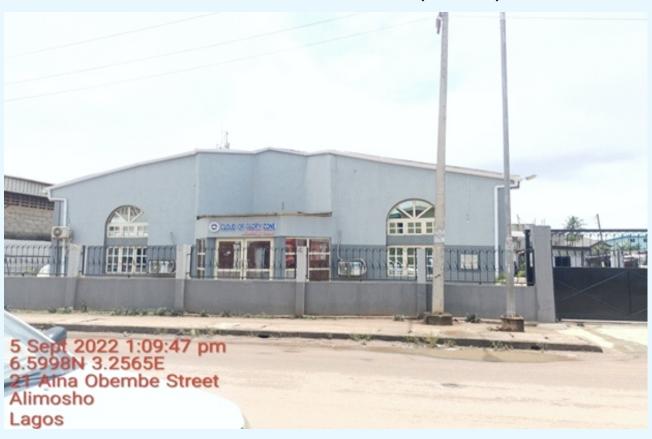

| 11 | BAHSOA MOSQUE ALONG ASHIPA ROAD 6, BAHRU ULOOMY CLOSE, ASHIPA ROAD, AMULE BUS-STOP, MEGIDA AYOBO. BUNGALOW WITH VISIBLE SIGNS OF DAMPNESS. |                | IN-USE | BUNGALOW        | DAMPNESS                               |
|----|--------------------------------------------------------------------------------------------------------------------------------------------|----------------|--------|-----------------|----------------------------------------|
| 12 | THE REDEEMED CHRISTIAN CHURCH OF GOD, LP 90, KM 1, ASHIPA ROAD, AMULE BUS-STOP, AYOBO, LAGOS. (2-FLOORS).                                  |                | IN-USE | TWO FLOORS      | NO SIGN<br>OF<br>DISTRESS              |
| 13 | CHURCH OF GOD MISSION<br>INT'L, 3 KASALI STREET, OFF<br>ASHIPA ROAD, AMULE BUS -<br>STOP, AYOBO IPAJA, LAGOS.<br>(2-FLOORS).               | Septim Section | IN-USE | TWO FLOORS      | NO SIGN<br>OF<br>DISTRESS              |
| 14 | MERCY CALL<br>INTERNATIONAL MINISTRY<br>52, ASIPA ROAD, AYOBO,<br>LAGOS. (2-FLOORS).                                                       |                | IN-USE | BUNGALOW        | NO SIGN<br>OF<br>DISTRESS              |
| 15 | MOSQUE ALONG<br>BABATUNDE EGUGBOUN<br>STREET. (3-FLOORS).                                                                                  |                | IN-USE | THREE<br>FLOORS | NO SIGN<br>OF<br>DISTRESS              |
| 16 | THE REDEEMED CHRISTIAN CHURCH OF GOD, REHOBOTH PARISH, LP 24, 81 ASHIPA ROAD, AMULE, AYOBO. 2-FLOORS                                       |                | IN-USE | BUNGALOW        | MIXED USE<br>NO SIGN<br>OF<br>DISTRESS |