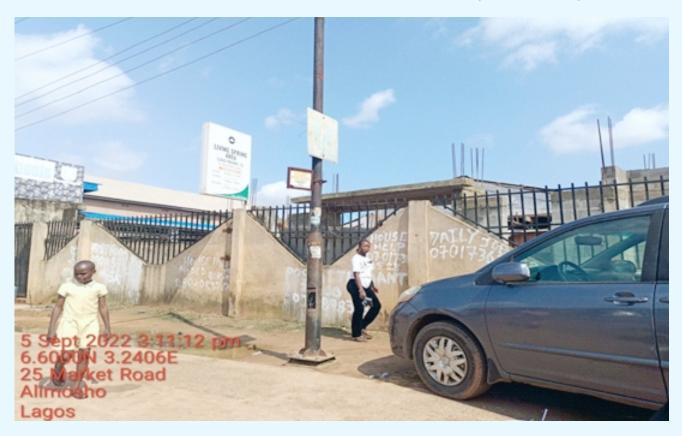

| 37 | APPEALI NG GRACE ASSEMBLY INT'L BEHIND OPTIMA FILLING STATION OFF BABS AYORINDE STREET, ONIKANGA, AYOBO.   | Do Jon                                                                                                                                                                                                                                                                                                                                                                                                                                                                                                                                                                                                                                                                                                                                                                                                                                                                                                                                                                                                                                                                                                                                                                                                                                                                                                                                                                                                                                                                                                                                                                                                                                                                                                                                                                                                                                                                                                                                                                                                                                                                                                                                                                                                                                                                                                                                                                                                                                                                           | IN-USE | BUNGALOW     | NO SIGN<br>OF<br>DISTRESS |
|----|------------------------------------------------------------------------------------------------------------|----------------------------------------------------------------------------------------------------------------------------------------------------------------------------------------------------------------------------------------------------------------------------------------------------------------------------------------------------------------------------------------------------------------------------------------------------------------------------------------------------------------------------------------------------------------------------------------------------------------------------------------------------------------------------------------------------------------------------------------------------------------------------------------------------------------------------------------------------------------------------------------------------------------------------------------------------------------------------------------------------------------------------------------------------------------------------------------------------------------------------------------------------------------------------------------------------------------------------------------------------------------------------------------------------------------------------------------------------------------------------------------------------------------------------------------------------------------------------------------------------------------------------------------------------------------------------------------------------------------------------------------------------------------------------------------------------------------------------------------------------------------------------------------------------------------------------------------------------------------------------------------------------------------------------------------------------------------------------------------------------------------------------------------------------------------------------------------------------------------------------------------------------------------------------------------------------------------------------------------------------------------------------------------------------------------------------------------------------------------------------------------------------------------------------------------------------------------------------------|--------|--------------|---------------------------|
| 38 | HOSANA PARISH ALONG AYOBO ISEFUN NEW EXPRESSROAD, OPPOSITE AYOBO MAIN MARKET, AYOBO LAGOS. (BUNGALOW)      | Software Story I print Software Story I print Logos Logos                                                                                                                                                                                                                                                                                                                                                                                                                                                                                                                                                                                                                                                                                                                                                                                                                                                                                                                                                                                                                                                                                                                                                                                                                                                                                                                                                                                                                                                                                                                                                                                                                                                                                                                                                                                                                                                                                                                                                                                                                                                                                                                                                                                                                                                                                                                                                                                                                        | IN-USE | BUNGALOW     | NO SIGN<br>OF<br>DISTRESS |
| 39 | THE REDEEMED CHRISTIAN<br>CHURCH OF GOD, LIVING<br>SPRING, 14 MARKET ROAD,<br>AYOBO, LAGOS.<br>(BUNGALOW). | S. Sandy 12 Sands<br>S. Sandy 12 | IN-USE | BUNGALOW     | NO SIGN<br>OF<br>DISTRESS |
| 40 | ST PATRICK CATHOLIC<br>CHURCH, AYOBO ROAD,<br>IGBOGILA IPAJA                                               | 1 Sport 2002 3 1400 pm                                                                                                                                                                                                                                                                                                                                                                                                                                                                                                                                                                                                                                                                                                                                                                                                                                                                                                                                                                                                                                                                                                                                                                                                                                                                                                                                                                                                                                                                                                                                                                                                                                                                                                                                                                                                                                                                                                                                                                                                                                                                                                                                                                                                                                                                                                                                                                                                                                                           | IN-USE | THREE FLOORS | NO SIGN<br>OF<br>DISTRESS |
| 41 | METHODIST CHURCH,<br>AYOBO ROAD, IGBOGILA.<br>(TWO FLOORS)                                                 | 4 Sept. 2022 3.17 Ad pm                                                                                                                                                                                                                                                                                                                                                                                                                                                                                                                                                                                                                                                                                                                                                                                                                                                                                                                                                                                                                                                                                                                                                                                                                                                                                                                                                                                                                                                                                                                                                                                                                                                                                                                                                                                                                                                                                                                                                                                                                                                                                                                                                                                                                                                                                                                                                                                                                                                          | IN-USE | TWO FLOORS   | NO SIGN<br>OF<br>DISTRESS |
| 42 | CELESTIAL CHURCH OF<br>CHRIST, CHURCH BUS -STOP,<br>IPAJA. (BUNGALOW)                                      |                                                                                                                                                                                                                                                                                                                                                                                                                                                                                                                                                                                                                                                                                                                                                                                                                                                                                                                                                                                                                                                                                                                                                                                                                                                                                                                                                                                                                                                                                                                                                                                                                                                                                                                                                                                                                                                                                                                                                                                                                                                                                                                                                                                                                                                                                                                                                                                                                                                                                  | IN-USE | BUNGALOW     | NO SIGN<br>OF<br>DISTRESS |