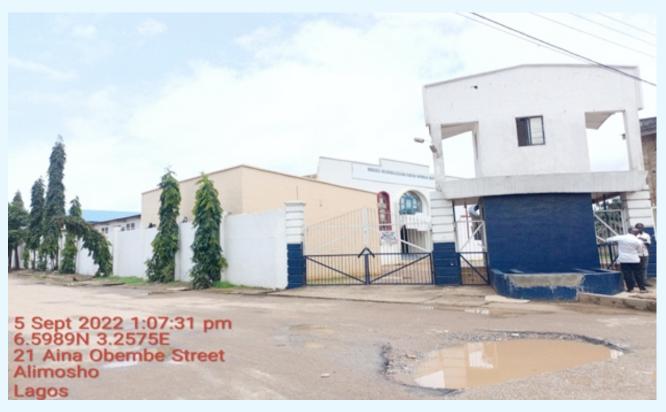

| 11 | BAHSOA MOSQUE ALONG ASHIPA ROAD 6, BAHRU ULOOMY CLOSE, ASHIPA ROAD, AMULE BUS-STOP, MEGIDA AYOBO. BUNGALOW WITH VISIBLE SIGNS OF DAMPNESS. |                | IN-USE | BUNGALOW        | DAMPNESS                               |
|----|--------------------------------------------------------------------------------------------------------------------------------------------|----------------|--------|-----------------|----------------------------------------|
| 12 | THE REDEEMED CHRISTIAN CHURCH OF GOD, LP 90, KM 1, ASHIPA ROAD, AMULE BUS-STOP, AYOBO, LAGOS. (2-FLOORS).                                  |                | IN-USE | TWO FLOORS      | NO SIGN<br>OF<br>DISTRESS              |
| 13 | CHURCH OF GOD MISSION<br>INT'L, 3 KASALI STREET, OFF<br>ASHIPA ROAD, AMULE BUS -<br>STOP, AYOBO IPAJA, LAGOS.<br>(2-FLOORS).               | Septim Section | IN-USE | TWO FLOORS      | NO SIGN<br>OF<br>DISTRESS              |
| 14 | MERCY CALL<br>INTERNATIONAL MINISTRY<br>52, ASIPA ROAD, AYOBO,<br>LAGOS. (2-FLOORS).                                                       |                | IN-USE | BUNGALOW        | NO SIGN<br>OF<br>DISTRESS              |
| 15 | MOSQUE ALONG<br>BABATUNDE EGUGBOUN<br>STREET. (3-FLOORS).                                                                                  |                | IN-USE | THREE<br>FLOORS | NO SIGN<br>OF<br>DISTRESS              |
| 16 | THE REDEEMED CHRISTIAN CHURCH OF GOD, REHOBOTH PARISH, LP 24, 81 ASHIPA ROAD, AMULE, AYOBO. 2-FLOORS                                       |                | IN-USE | BUNGALOW        | MIXED USE<br>NO SIGN<br>OF<br>DISTRESS |