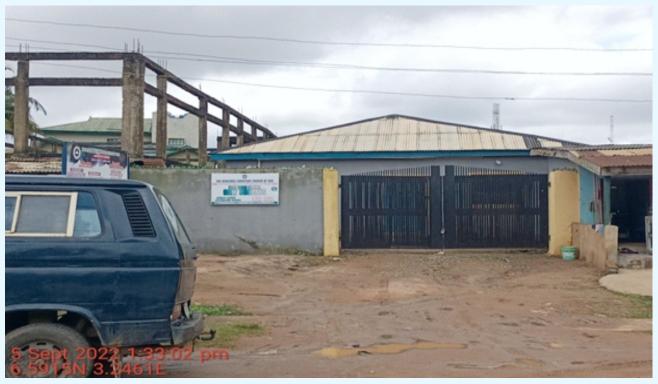

| 11 | BAHSOA MOSQUE ALONG ASHIPA ROAD 6, BAHRU ULOOMY CLOSE, ASHIPA ROAD, AMULE BUS-STOP, MEGIDA AYOBO. BUNGALOW WITH VISIBLE SIGNS OF DAMPNESS. |                | IN-USE | BUNGALOW        | DAMPNESS                               |
|----|--------------------------------------------------------------------------------------------------------------------------------------------|----------------|--------|-----------------|----------------------------------------|
| 12 | THE REDEEMED CHRISTIAN CHURCH OF GOD, LP 90, KM 1, ASHIPA ROAD, AMULE BUS-STOP, AYOBO, LAGOS. (2-FLOORS).                                  |                | IN-USE | TWO FLOORS      | NO SIGN<br>OF<br>DISTRESS              |
| 13 | CHURCH OF GOD MISSION<br>INT'L, 3 KASALI STREET, OFF<br>ASHIPA ROAD, AMULE BUS -<br>STOP, AYOBO IPAJA, LAGOS.<br>(2-FLOORS).               | Septim Section | IN-USE | TWO FLOORS      | NO SIGN<br>OF<br>DISTRESS              |
| 14 | MERCY CALL<br>INTERNATIONAL MINISTRY<br>52, ASIPA ROAD, AYOBO,<br>LAGOS. (2-FLOORS).                                                       |                | IN-USE | BUNGALOW        | NO SIGN<br>OF<br>DISTRESS              |
| 15 | MOSQUE ALONG<br>BABATUNDE EGUGBOUN<br>STREET. (3-FLOORS).                                                                                  |                | IN-USE | THREE<br>FLOORS | NO SIGN<br>OF<br>DISTRESS              |
| 16 | THE REDEEMED CHRISTIAN CHURCH OF GOD, REHOBOTH PARISH, LP 24, 81 ASHIPA ROAD, AMULE, AYOBO. 2-FLOORS                                       |                | IN-USE | BUNGALOW        | MIXED USE<br>NO SIGN<br>OF<br>DISTRESS |