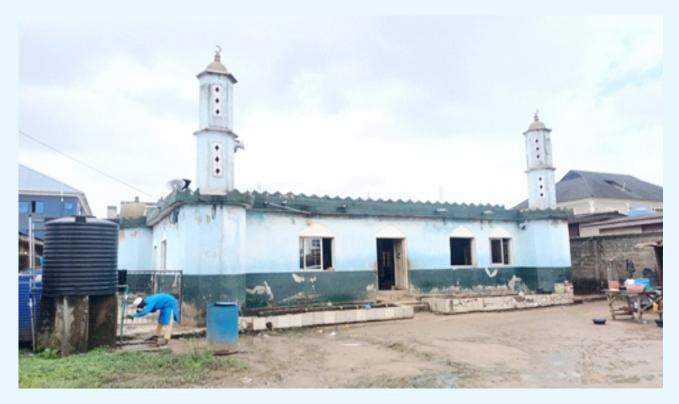

| 11 | BAHSOA MOSQUE ALONG ASHIPA ROAD 6, BAHRU ULOOMY CLOSE, ASHIPA ROAD, AMULE BUS-STOP, MEGIDA AYOBO. BUNGALOW WITH VISIBLE SIGNS OF DAMPNESS. |                | IN-USE | BUNGALOW        | DAMPNESS                               |
|----|--------------------------------------------------------------------------------------------------------------------------------------------|----------------|--------|-----------------|----------------------------------------|
| 12 | THE REDEEMED CHRISTIAN CHURCH OF GOD, LP 90, KM 1, ASHIPA ROAD, AMULE BUS-STOP, AYOBO, LAGOS. (2-FLOORS).                                  |                | IN-USE | TWO FLOORS      | NO SIGN<br>OF<br>DISTRESS              |
| 13 | CHURCH OF GOD MISSION<br>INT'L, 3 KASALI STREET, OFF<br>ASHIPA ROAD, AMULE BUS -<br>STOP, AYOBO IPAJA, LAGOS.<br>(2-FLOORS).               | Septim Section | IN-USE | TWO FLOORS      | NO SIGN<br>OF<br>DISTRESS              |
| 14 | MERCY CALL<br>INTERNATIONAL MINISTRY<br>52, ASIPA ROAD, AYOBO,<br>LAGOS. (2-FLOORS).                                                       |                | IN-USE | BUNGALOW        | NO SIGN<br>OF<br>DISTRESS              |
| 15 | MOSQUE ALONG<br>BABATUNDE EGUGBOUN<br>STREET. (3-FLOORS).                                                                                  |                | IN-USE | THREE<br>FLOORS | NO SIGN<br>OF<br>DISTRESS              |
| 16 | THE REDEEMED CHRISTIAN CHURCH OF GOD, REHOBOTH PARISH, LP 24, 81 ASHIPA ROAD, AMULE, AYOBO. 2-FLOORS                                       |                | IN-USE | BUNGALOW        | MIXED USE<br>NO SIGN<br>OF<br>DISTRESS |