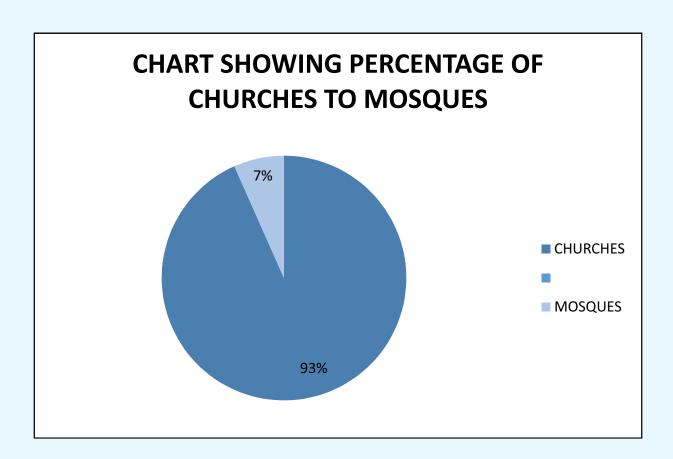

# 4.0 COMPEDIUM OF CHURCHES AND MOSQUES IN AYOBO/IPAJA

A total of 42 churches and 3 mosques were captioned during this exercise

| S/N | NAME/ADDRESS                                                                                                      | PICTURES                                                                                                                                                                                                                                                                                                                                                                                                                                                                                                                                                                                                                                                                                                                                                                                                                                                                                                                                                                                                                                                                                                                                                                                                                                                                                                                                                                                                                                                                                                                                                                                                                                                                                                                                                                                                                                                                                                                                                                                                                                                                                                                       | STATUS | NUMBER<br>OF FLOORS | REMARK                     |
|-----|-------------------------------------------------------------------------------------------------------------------|--------------------------------------------------------------------------------------------------------------------------------------------------------------------------------------------------------------------------------------------------------------------------------------------------------------------------------------------------------------------------------------------------------------------------------------------------------------------------------------------------------------------------------------------------------------------------------------------------------------------------------------------------------------------------------------------------------------------------------------------------------------------------------------------------------------------------------------------------------------------------------------------------------------------------------------------------------------------------------------------------------------------------------------------------------------------------------------------------------------------------------------------------------------------------------------------------------------------------------------------------------------------------------------------------------------------------------------------------------------------------------------------------------------------------------------------------------------------------------------------------------------------------------------------------------------------------------------------------------------------------------------------------------------------------------------------------------------------------------------------------------------------------------------------------------------------------------------------------------------------------------------------------------------------------------------------------------------------------------------------------------------------------------------------------------------------------------------------------------------------------------|--------|---------------------|----------------------------|
| 1   | OGO-OLUWA CENTRAL<br>MOSQUE<br>FATADE BUS -STOP, CANDOS<br>ROAD, IPAJA                                            | Annual 2022 12 10 M pm                                                                                                                                                                                                                                                                                                                                                                                                                                                                                                                                                                                                                                                                                                                                                                                                                                                                                                                                                                                                                                                                                                                                                                                                                                                                                                                                                                                                                                                                                                                                                                                                                                                                                                                                                                                                                                                                                                                                                                                                                                                                                                         | IN-USE | TWO FLOORS          | NO SIGNS<br>OF<br>DISTRESS |
| 2   | THE REDEEMED CHURCH OF<br>GOD, TENT OF JUDAH (2-<br>FLOOR), 10 CANDOS ROAD,<br>ALHAJI BUS-STOP,<br>BARUWA, IPAJA. | OPENIEL DE LA CONTROL DE LA CO | IN-USE | TWO FLOORS          | NO SIGN<br>OF<br>DISTRESS  |
| 3   | THE PALACE OF JOY C/S, 1/3<br>APOSTLE SHOYINKA STREET,<br>BARUWA IPAJA.<br>BUNGALOW                               |                                                                                                                                                                                                                                                                                                                                                                                                                                                                                                                                                                                                                                                                                                                                                                                                                                                                                                                                                                                                                                                                                                                                                                                                                                                                                                                                                                                                                                                                                                                                                                                                                                                                                                                                                                                                                                                                                                                                                                                                                                                                                                                                | IN-USE | BUNGALOW            | NO SIGN<br>OF<br>DISTRESS  |