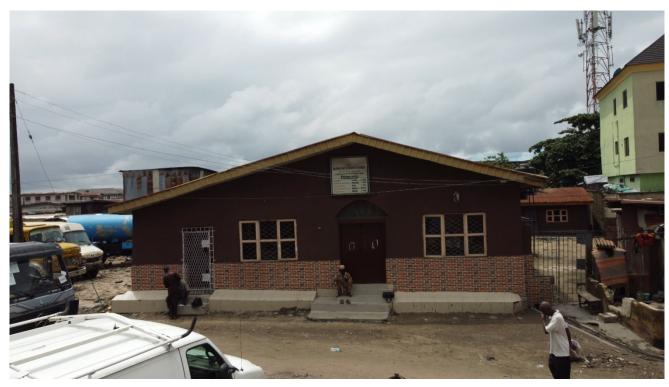

#### 2. Jehovah Witness

The property at cornerpiece of Fassy Adeshina Street along Makanjuola, off Imam Raji Sari-Iganmu

| S/N | NAME                        | LOCATION                                                                                                            | DESCRIPTIO<br>N | NO OF<br>FLOORS | STATUS | PICTURES | REMARKS |
|-----|-----------------------------|---------------------------------------------------------------------------------------------------------------------|-----------------|-----------------|--------|----------|---------|
| 4   | Dindin<br>Central<br>Mosque | The property at<br>45 Makanjuola<br>Street off Imam<br>Raji street, Sari-<br>iganmu                                 | No<br>Defects   | 2               | IN USE |          |         |
| 5   | Jehovah<br>Witness          | The property at<br>cornerpiece of<br>Fassy Adeshina<br>Street along<br>Makanjuola, off<br>Imam Raji Sari-<br>Iganmu | No<br>Defects   | 1               | IN USE |          |         |