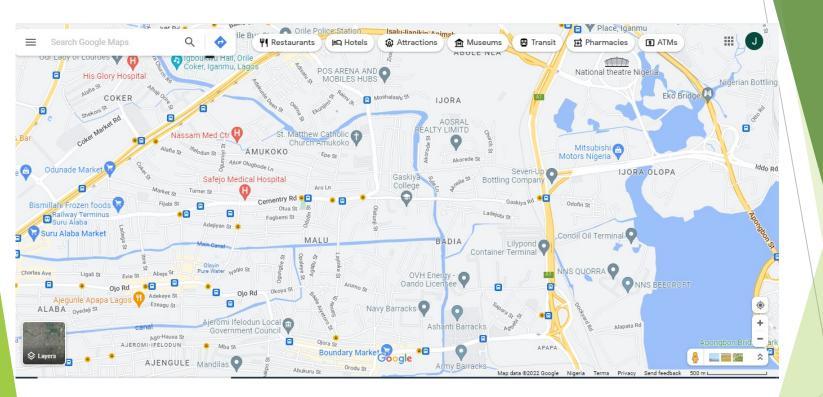

DUNNI OKI





# Outline

- Introduction
- Organogram
- Scope of Coverage
- Map of Apapa District
- Brief Introduction of Churches and Mosque In the District
- Compendium of Church Within Apapa L.G.A and Apapa-Iganmu L.C.D.A
- Compendium of Mosque Within Apapa L.G.A and Apapa-Iganmu L.C.D.A
- Defects Observed on Churches and Mosque
- Conclusions
- Question and Answer





## Introduction

Why Churches and Mosque in Apapa and Apapa- Iganmu District...









- □ A place of Worship and Connection to God.
- Helps to find Tranquillity and peace from challenges & pressures of life.
- □ LASBCA wants to ensure this places of worship are fit for Human habitation.
- LASBCA wants to ensure the structures has no signs of distress which may negatively impact human life.



## Map of Apapa District





# Brief Introduction of Churches and Mosque in the District.





Here are the total number of Church and Mosque captured in Apapa & Apapa-Iganmu District

- 16 Churches
  - 15 Mosques



#### COMPENDIUM OF CHURCH WITHIN APAPA L.G.A AND APAPA-IGANMU L.C.D.A [SUMMARY]

#### **1. Seventh Day Adventist Church**



The property at 5 Adekunle deen Sari- Iganmu.





#### 2. Jehovah Witness



The property at cornerpiece of Fassy Adeshina Street along Makanjuola, off Imam Raji Sari-Iganmu





## 3. RCCG GOD OF PEACE PARISH



The property at NO 45/55 Sari - Iganmu Road, Sari Iganmu





## 4. RCCG- RESTORATION CENTRE



The Property along Ali dongo, off Gaskiya road, Ijora Badia





#### 5. New Life Church



The property at No 88 Gaskiya Road, Ijora Badia





#### 6.The Lord's Chosen Chu