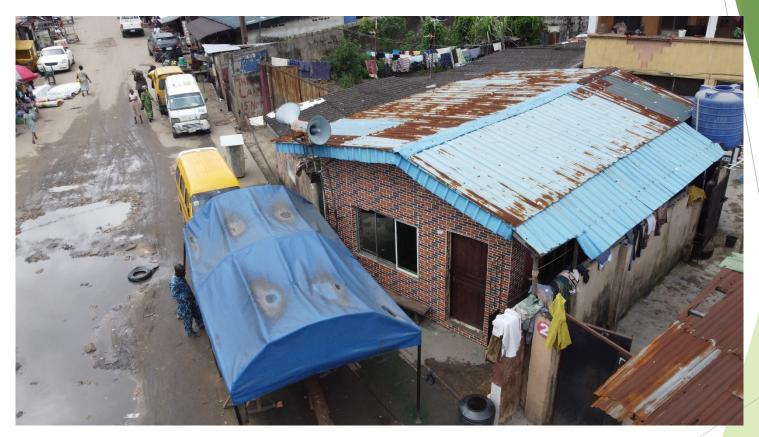

# Visual Defects Observed on the Churches and Mosque.

The property beside Seventh Adventist Church at 5 Adekunle deen Sari- Iganmu

There was just one Mosque that had defects ;
1.Visible Cracks on the walls.

□ No church had defects.