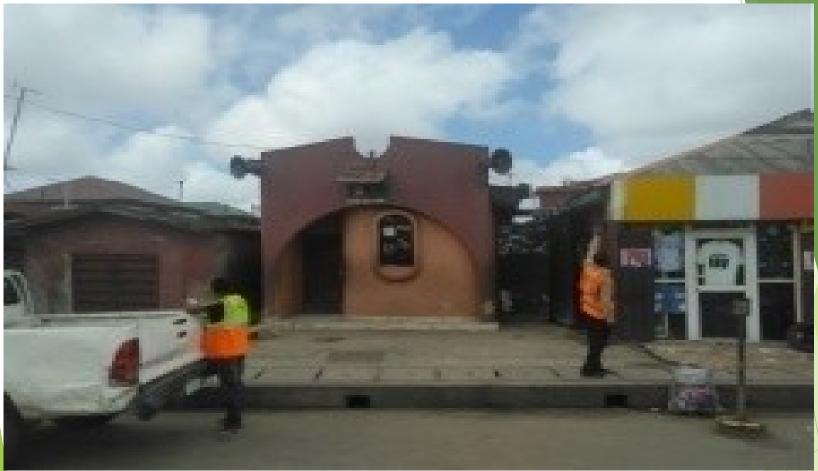

#### **CHURCH AND MOSQUE IN APAPA**

# Brief Introduction of Churches and Mosque in the District.

Here are the total number of Church and Mosque captured in Apapa & Apapa-Iganmu District

- 16 Churches
  - 15 Mosques