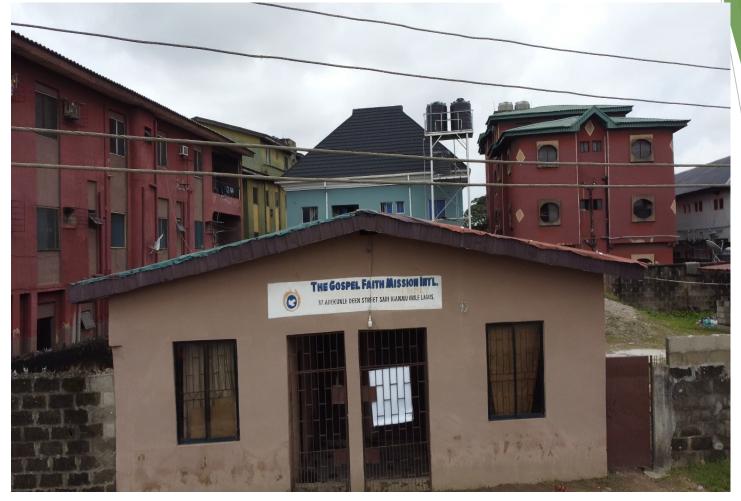

## 12. The Gospel Faith Mission Church

The property at No 37 adekunle deen, Orile Iganmu

| S/N | NAME                                         | LOCATION                                                                              | DESCRIPTIO<br>N | NO OF<br>FLOORS | STATUS | PICTURES | REMARKS |
|-----|----------------------------------------------|---------------------------------------------------------------------------------------|-----------------|-----------------|--------|----------|---------|
| 30  | ST -<br>Joseph<br>chosen<br>Church of<br>God | The property<br>at 15<br>Adekunle<br>deen , by<br>school<br>junction,<br>Orile Iganmu | NO<br>DEFECTS   | 1               | IN USE |          |         |
| 31  | The Gospel<br>Faith<br>Mission<br>Church     | The property<br>at No<br>37 adekunle<br>deen, Orile<br>Iganmu                         | NO<br>DEFECTS   | 1               | IN USE |          |         |