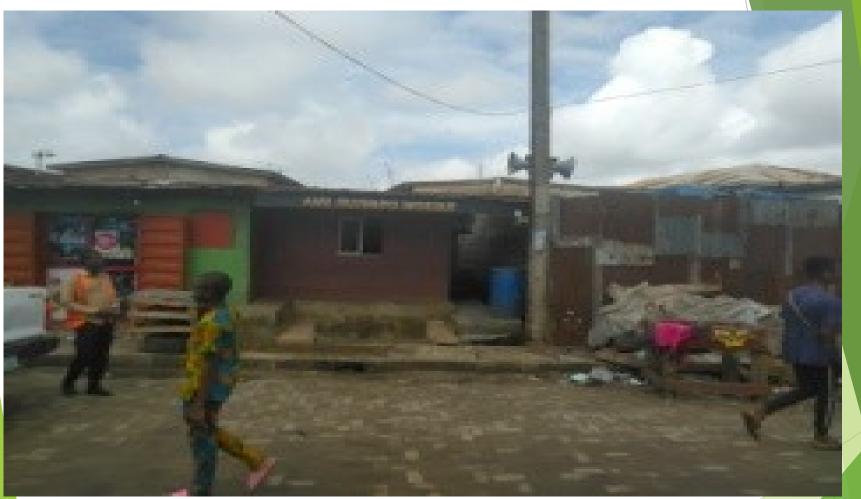

# Visual Defects Observed on the Churches and Mosque.

The property beside Seventh Adventist Church at 5 Adekunle deen Sari- Iganmu

There was just one Mosque that had defects ;
1.Visible Cracks on the walls.