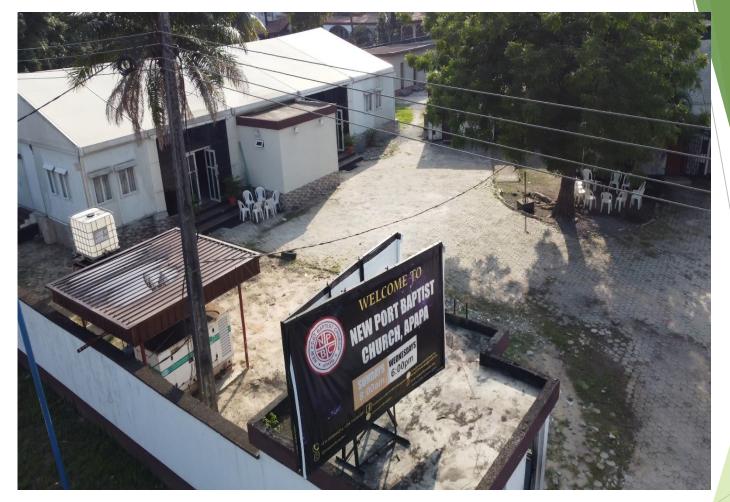

#### 8. New Port Baptist Church

The property along Marine road GRA , Apapa

| S/N | NAME                          | LOCATION                                                    | DESCRIPTIO<br>N | NO OF<br>FLOORS | STATUS | PICTURES | REMARKS |
|-----|-------------------------------|-------------------------------------------------------------|-----------------|-----------------|--------|----------|---------|
|     |                               |                                                             |                 | PEOOKS          |        |          |         |
| 26  | Tree of<br>Life<br>Church     | The property<br>at no 78 along<br>Marine road<br>GRA, Apapa | NO<br>DEFECTS   | 2               | IN USE |          |         |
| 27  | New Port<br>Baptist<br>church | The property<br>along Marine<br>road GRA ,<br>Apapa         | NO<br>DEFECTS   | 1               | IN USE |          |         |