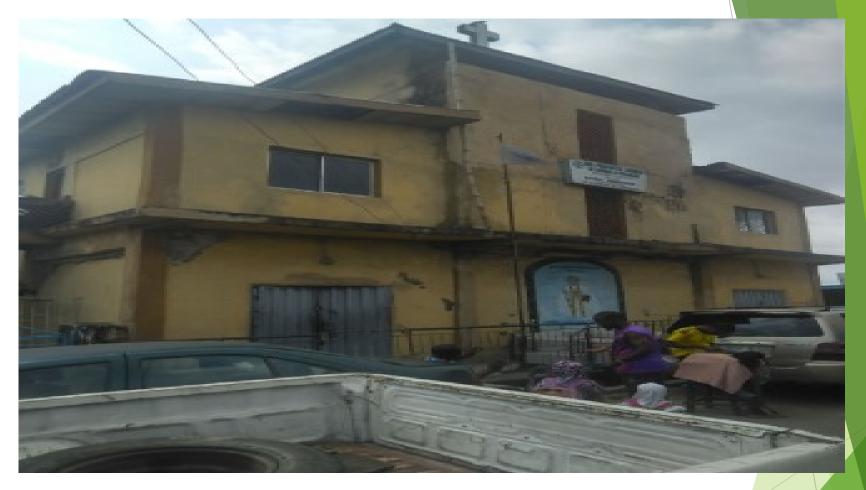

# Visual Defects Observed on the Churches and Mosque.

The property beside Seventh Adventist Church at 5 Adekunle deen Sari- Iganmu

There was just one Mosque that had defects ;
1.Visible Cracks on the walls.

□ No church had defects.