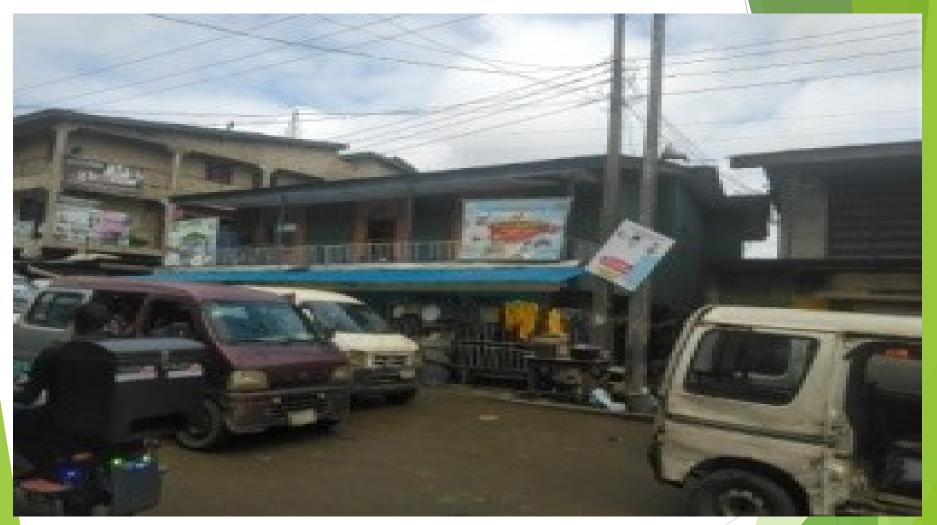

#### **CHURCH AND MOSQUE IN APAPA**

# Brief Introduction of Churches and Mosque in the District.

Here are the total number of Church and Mosque captured in Apapa & Apapa-Iganmu District

- 16 Churches
  - 15 Mosques