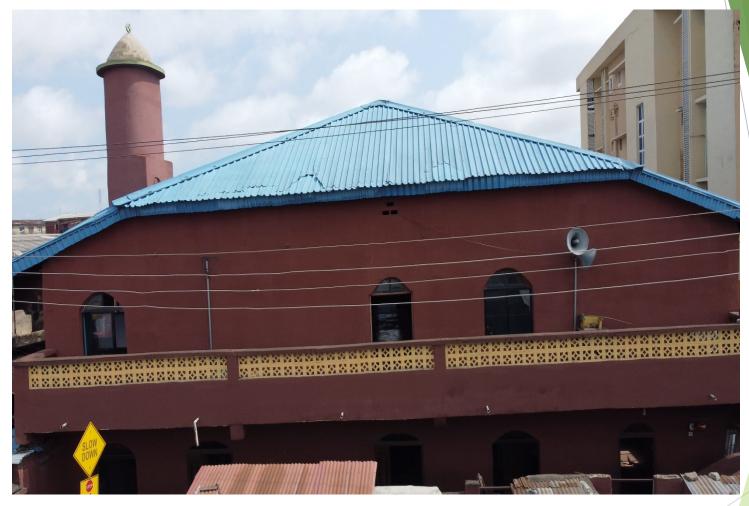

#### 15. The Central mosque

The property at the extreme of church street, Ijora Badia

LASBCA

| S/N | NAME                        | LOCATION                                                                 | DESCRIPTIO<br>N | NO OF<br>FLOORS | STATUS | PICTURES | REMARKS |
|-----|-----------------------------|--------------------------------------------------------------------------|-----------------|-----------------|--------|----------|---------|
| 24  | Christ<br>Anointing<br>Fire | The Property<br>at no 37<br>church street<br>Ijora Badia                 | NO<br>DEFECTS   | 1               | IN USE |          |         |
| 25  | Central<br>Mosque           | The property<br>at the<br>extreme of<br>church<br>street, Ijora<br>Badia | NO<br>DEFECTS   | 3               | IN USE |          |         |