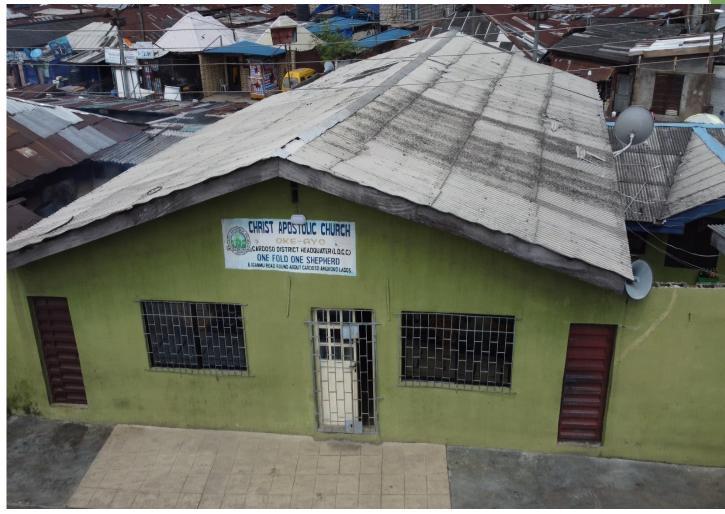

#### 13. Christ Apostolic Church

The property at NO 6 Sari - Iganmu Road, Sari Iganmu

| S/N | NAME                                    | LOCATION                                                                     | DESCRIPTIO<br>N | NO OF<br>FLOORS | STATUS | PICTURES | REMARKS |
|-----|-----------------------------------------|------------------------------------------------------------------------------|-----------------|-----------------|--------|----------|---------|
| 14  | Christ<br>Apostolic<br>Church           | The property<br>at NO 6 Sari<br>- Iganmu<br>Road, Sari<br>Iganmu             | NO<br>DEFFECTS  | 1               | IN USE |          |         |
| 15  | MOBOLORUN<br>SHOWO<br>CENTRAL<br>MOSQUE | The property<br>at Cornerpiece<br>of Ali Dongo<br>off Sari -<br>Iganmu Road. | NO<br>DEFFECTS  | 1               | IN USE |          |         |