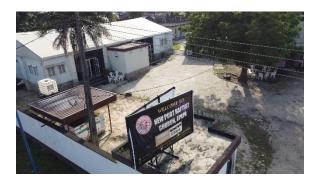

# Visual Defects Observed on the Churches and Mosque.

The property beside Seventh Adventist Church at 5 Adekunle deen Sari- Iganmu

There was just one Mosque that had defects ;
1.Visible Cracks on the walls.