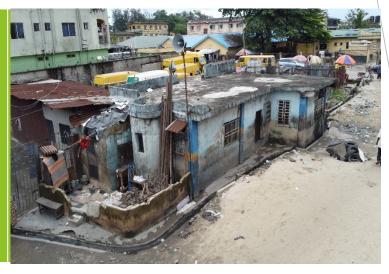

# Visual Defects Observed on the Churches and Mosque.

The property beside Seventh Adventist Church at 5 Adekunle deen Sari- Iganmu

There was just one Mosque that had defects ;
1.Visible Cracks on the walls.

□ No church had defects.