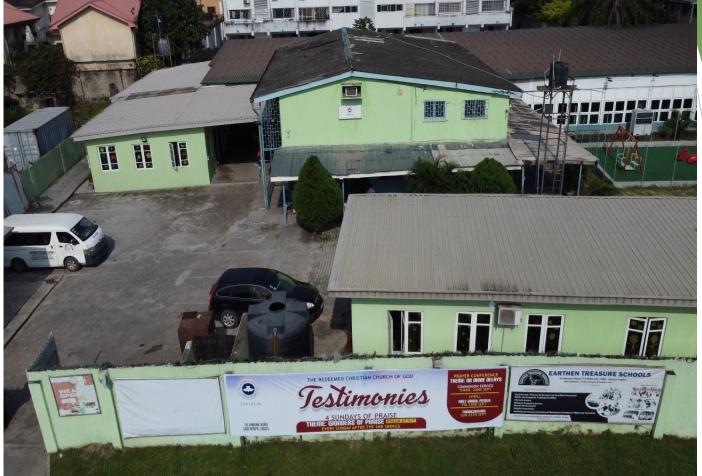

#### 7. RCCG- Tree Of Life Church

The property at no 78 along Marine road GRA, Apapa

#### 8. New Port Baptist Church

The property along Marine road GRA , Apapa

## 9. Saint Anglican Church

The property along Marine road GRA , Apapa

| S/N | NAME                          | LOCATION                                                    | DESCRIPTIO<br>N | NO OF<br>FLOORS | STATUS | PICTURES | REMARKS |
|-----|-------------------------------|-------------------------------------------------------------|-----------------|-----------------|--------|----------|---------|
|     |                               |                                                             |                 | PEOOKS          |        |          |         |
| 26  | Tree of<br>Life<br>Church     | The property<br>at no 78 along<br>Marine road<br>GRA, Apapa | NO<br>DEFECTS   | 2               | IN USE |          |         |
| 27  | New Port<br>Baptist<br>church | The property<br>along Marine<br>road GRA ,<br>Apapa         | NO<br>DEFECTS   | 1               | IN USE |          |         |

| S/N | NAME                             | LOCATION                                                           | DESCRIPTIO<br>N | NO OF<br>FLOORS | STATUS | PICTURES | REMARKS |
|-----|----------------------------------|--------------------------------------------------------------------|-----------------|-----------------|--------|----------|---------|
| 28  | Saint<br>Anglican<br>Church      | The property<br>at no 65 Oksa<br>Ibru way<br>Marine road,<br>Apapa | NO<br>DEFECTS   | 1               | IN USE |          |         |
| 29  | RCCG New<br>Covenant<br>Assembly | The property<br>at no 53<br>Kofo<br>Abayomi<br>avenue<br>Apapa     | NO<br>DEFECTS   | 2               | IN USE |          |         |
|     |                                  |                                                                    |                 |                 |        |          |         |