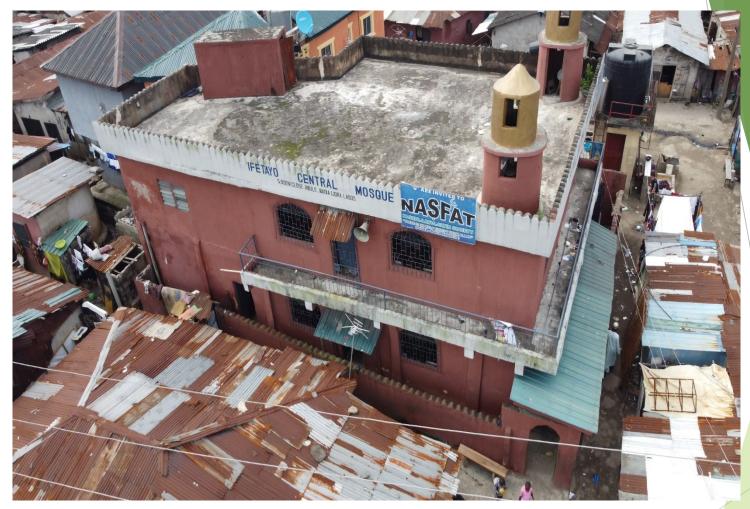

#### 8. Ifetayo Central Mosque

The property at no 5 Oseni close off Amusu street Ijora Badia

| S/N | NAME                           | LOCATION                                                                     | DESCRIPTIO<br>N | NO OF<br>FLOORS | STATUS | PICTURES | REMARKS |
|-----|--------------------------------|------------------------------------------------------------------------------|-----------------|-----------------|--------|----------|---------|
| 20  | The Lord's<br>Chosen<br>Church | The property<br>at no 32<br>Amusu street<br>Ijora Badia                      | NO<br>DEFECTS   | 1               | IN USE |          |         |
| 21  | lfetayo<br>Central<br>Mosque   | The property<br>at no 5<br>Oseni close<br>off Amusu<br>street Ijora<br>Badia | NO<br>DEFECTS   | 2               | IN USE |          |         |