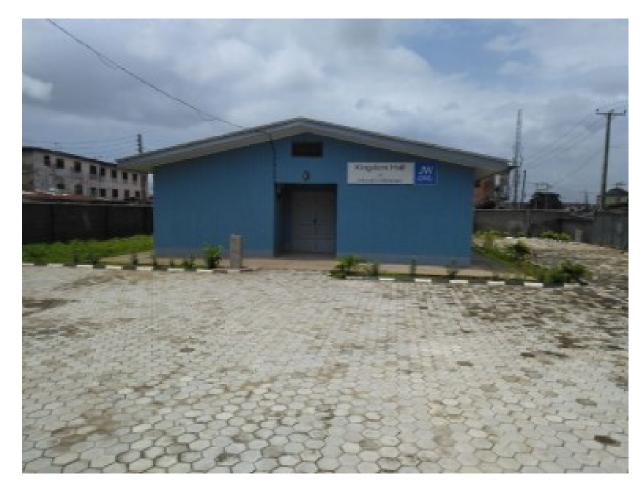

#### 2. Jehovah Witness

The property at cornerpiece of Fassy Adeshina Street along Makanjuola, off Imam Raji Sari-Iganmu

| S/N | NAME                        | LOCATION                                                                                                            | DESCRIPTIO<br>N | NO OF<br>FLOORS | STATUS | PICTURES | REMARKS |
|-----|-----------------------------|---------------------------------------------------------------------------------------------------------------------|-----------------|-----------------|--------|----------|---------|
| 4   | Dindin<br>Central<br>Mosque | The property at<br>45 Makanjuola<br>Street off Imam<br>Raji street, Sari-<br>iganmu                                 | No<br>Defects   | 2               | IN USE |          |         |
| 5   | Jehovah<br>Witness          | The property at<br>cornerpiece of<br>Fassy Adeshina<br>Street along<br>Makanjuola, off<br>Imam Raji Sari-<br>Iganmu | No<br>Defects   | 1               | IN USE |          |         |